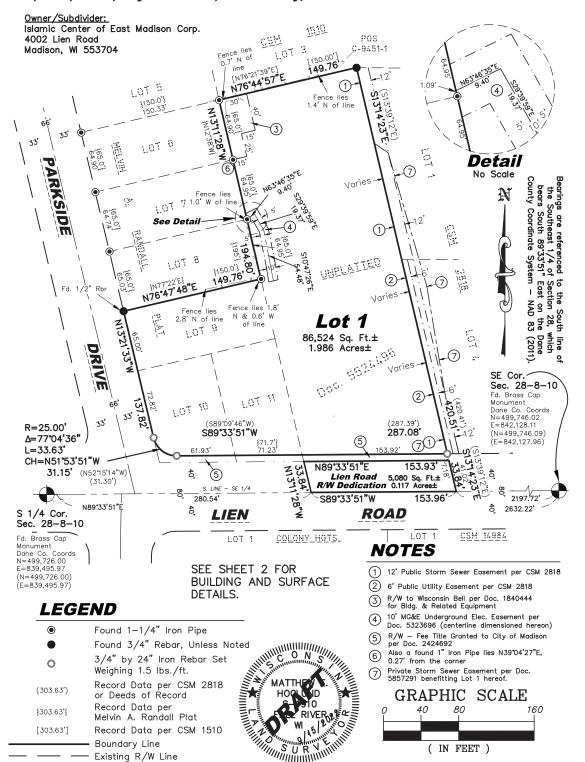

# DANE COUNTY CERTIFIED SURVEY MAP #

Platted Lot Line

Street Centerline

Existing Easement Limits

Section Line

Lot 9 and a part of Lots 10 and 11 of the Melvin A. Randall Plat and a part of the SW 1/4 of the SE 1/4, all of Section 28, T8N., R10E., City of Madison, Dane County, Wisconsin. C.S.M. No. \_\_\_\_\_

#### DANE COUNTY CERTIFIED SURVEY MAP #

Lot 9 and a part of Lots 10 and 11 of the Melvin A. Randall Plat and a part of the SW 1/4 of the SE 1/4, all of Section 28, T8N., R10E., City of Madison, Dane County, Wisconsin.

# **BUILDING & SURFACE DETAILS**

Found 1-1/4" Iron Pipe

Found 3/4" Rebar, Unless Noted

3/4" by 24" Iron Rebar Set 0 Weighing 1.5 lbs./ft.

Boundary Line Existing R/W Line Section Line - Street Centerline

Owner/Subdivider: Islamic Center of East Madison Corp. 4002 Lien Road Madison, WI 553704