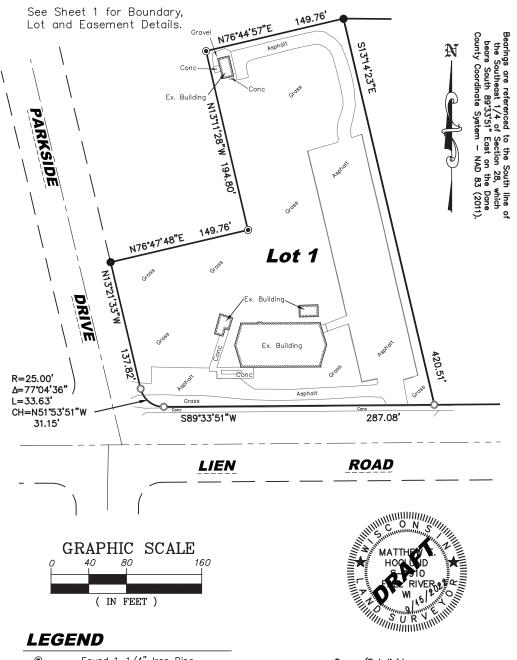

# **BUILDING & SURFACE DETAILS**

Found 1-1/4" Iron Pipe

Found 3/4" Rebar, Unless Noted

3/4" by 24" Iron Rebar Set 0 Weighing 1.5 lbs./ft.

Boundary Line Existing R/W Line Section Line - Street Centerline

Owner/Subdivider: Islamic Center of East Madison Corp. 4002 Lien Road Madison, WI 553704