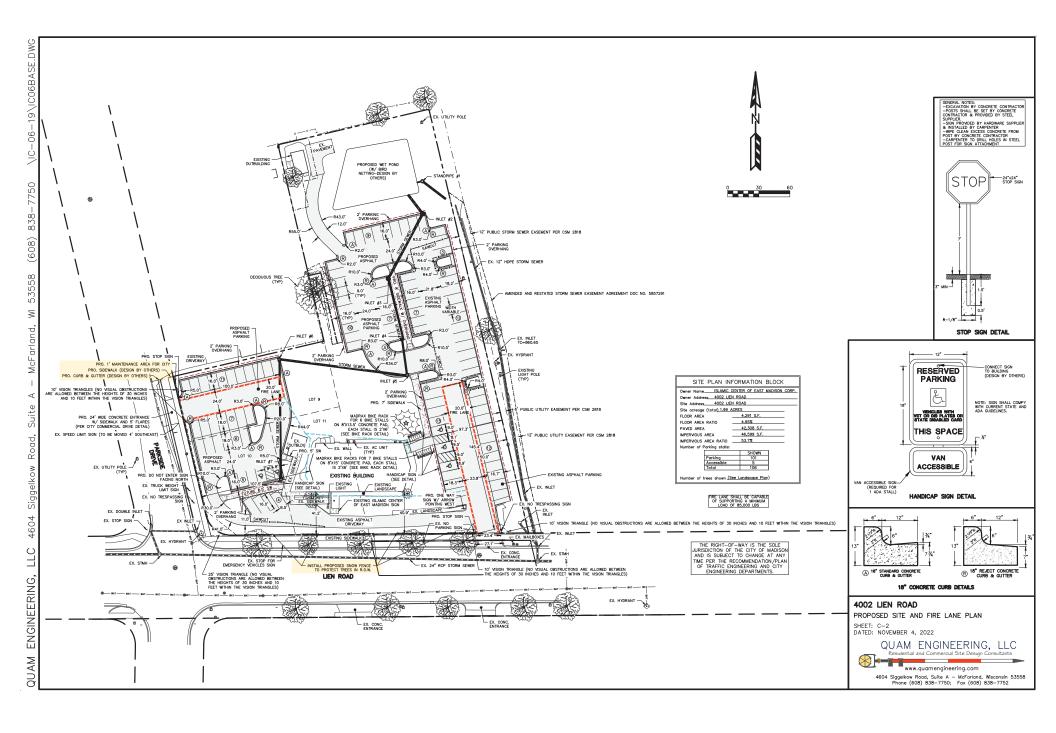

Work under the Private Developer Agreement includes:

- One-lot Certified Survey Map.
- Grant a Public Sidewalk Easement(s) to the City on the face of this Certified Survey Map along Parkside Drive to provide for and be responsible for the construction of a five (5)-foot wide sidewalk, eight (8)-foot terrace, and additional one (1) foot for maintenance.
- Construct curb & gutter along Parkside Drive.
- Tree protection via snow fence around trees in the public right of way.
- Installation of two tree in the terrace along Parkside Drive.