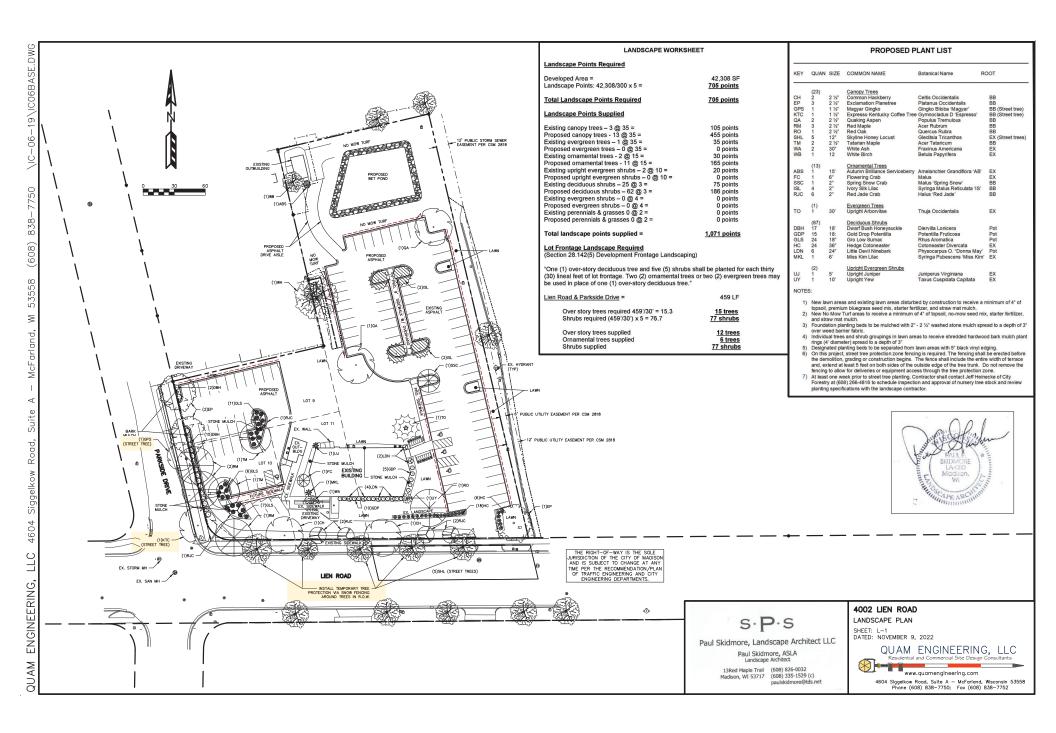

### 4002 Lien Road

Private Development Project Project No. 14496, Contract No. 9271 Entity Name: Islamic Center of East Madison Corp.

The developer, Islamic Center of East Madison Corp., has been conditionally approved for a one-lot Certified Survey Map at 4002 Lien Road. As part of a permitted use, the developer plans a parking lot expansion and construction of a stormwater pond.

Work under the Private Developer Agreement includes:

- One-lot Certified Survey Map.
- Grant a Public Sidewalk Easement(s) to the City on the face of this Certified Survey Map along Parkside Drive to provide for and be responsible for the construction of a five (5)-foot wide sidewalk, eight (8)-foot terrace, and additional one (1) foot for maintenance.
- Construct curb & gutter along Parkside Drive.
- Tree protection via snow fence around trees in the public right of way.
- Installation of two tree in the terrace along Parkside Drive.