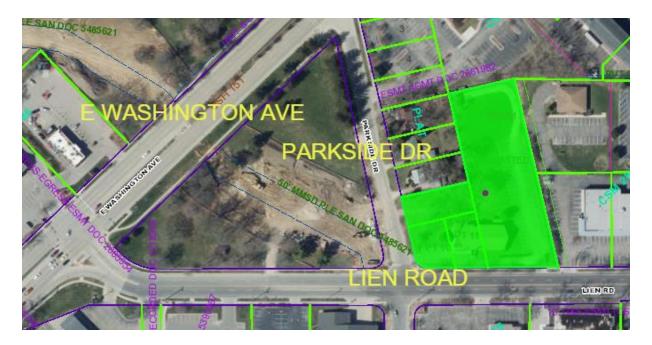

### 4002 Lien Road

Private Development Project Project No. 14496, Contract No. 9271 Entity Name: Islamic Center of East Madison Corp.

The developer, Islamic Center of East Madison Corp., has been conditionally approved for a one-lot Certified Survey Map at 4002 Lien Road. As part of a permitted use, the developer plans a parking lot expansion and construction of a stormwater pond.