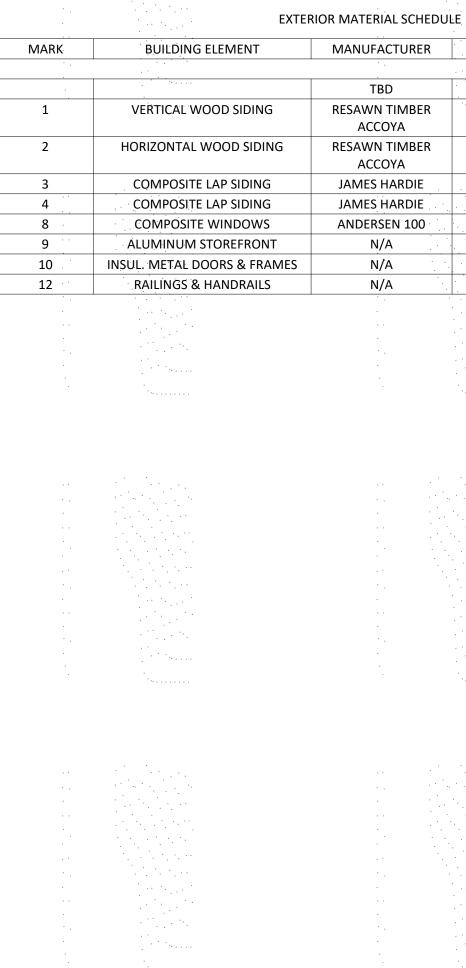

# VERTICAL WOOD SIDING & TRIM HORIZONTAL WOOD SIDING & TRIM

| EXTERIOR MATERIAL SCHEDULE  |                         |            |  |
|-----------------------------|-------------------------|------------|--|
| BUILDING ELEMENT            | MANUFACTURER            | COLOR      |  |
| VERTICAL WOOD SIDING        | RESAWN TIMBER<br>ACCOYA | CERRO      |  |
| HORIZONTAL WOOD SIDING      | RESAWN TIMBER<br>ACCOYA | RAILAY     |  |
| COMPOSITE LAP SIDING        | JAMES HARDIE            | LIGHT MIST |  |
| COMPOSITE LAP SIDING        | JAMES HARDIE            | NIGHT GRAY |  |
| COMPOSITE WINDOWS           | ANDERSEN 100            | BLACK      |  |
| ALUMINUM STOREFRONT         | N/A                     | BLACK      |  |
| INSUL. METAL DOORS & FRAMES | N/A                     | TBD        |  |
| RAILINGS & HANDRAILS        | N/A                     | BLACK      |  |