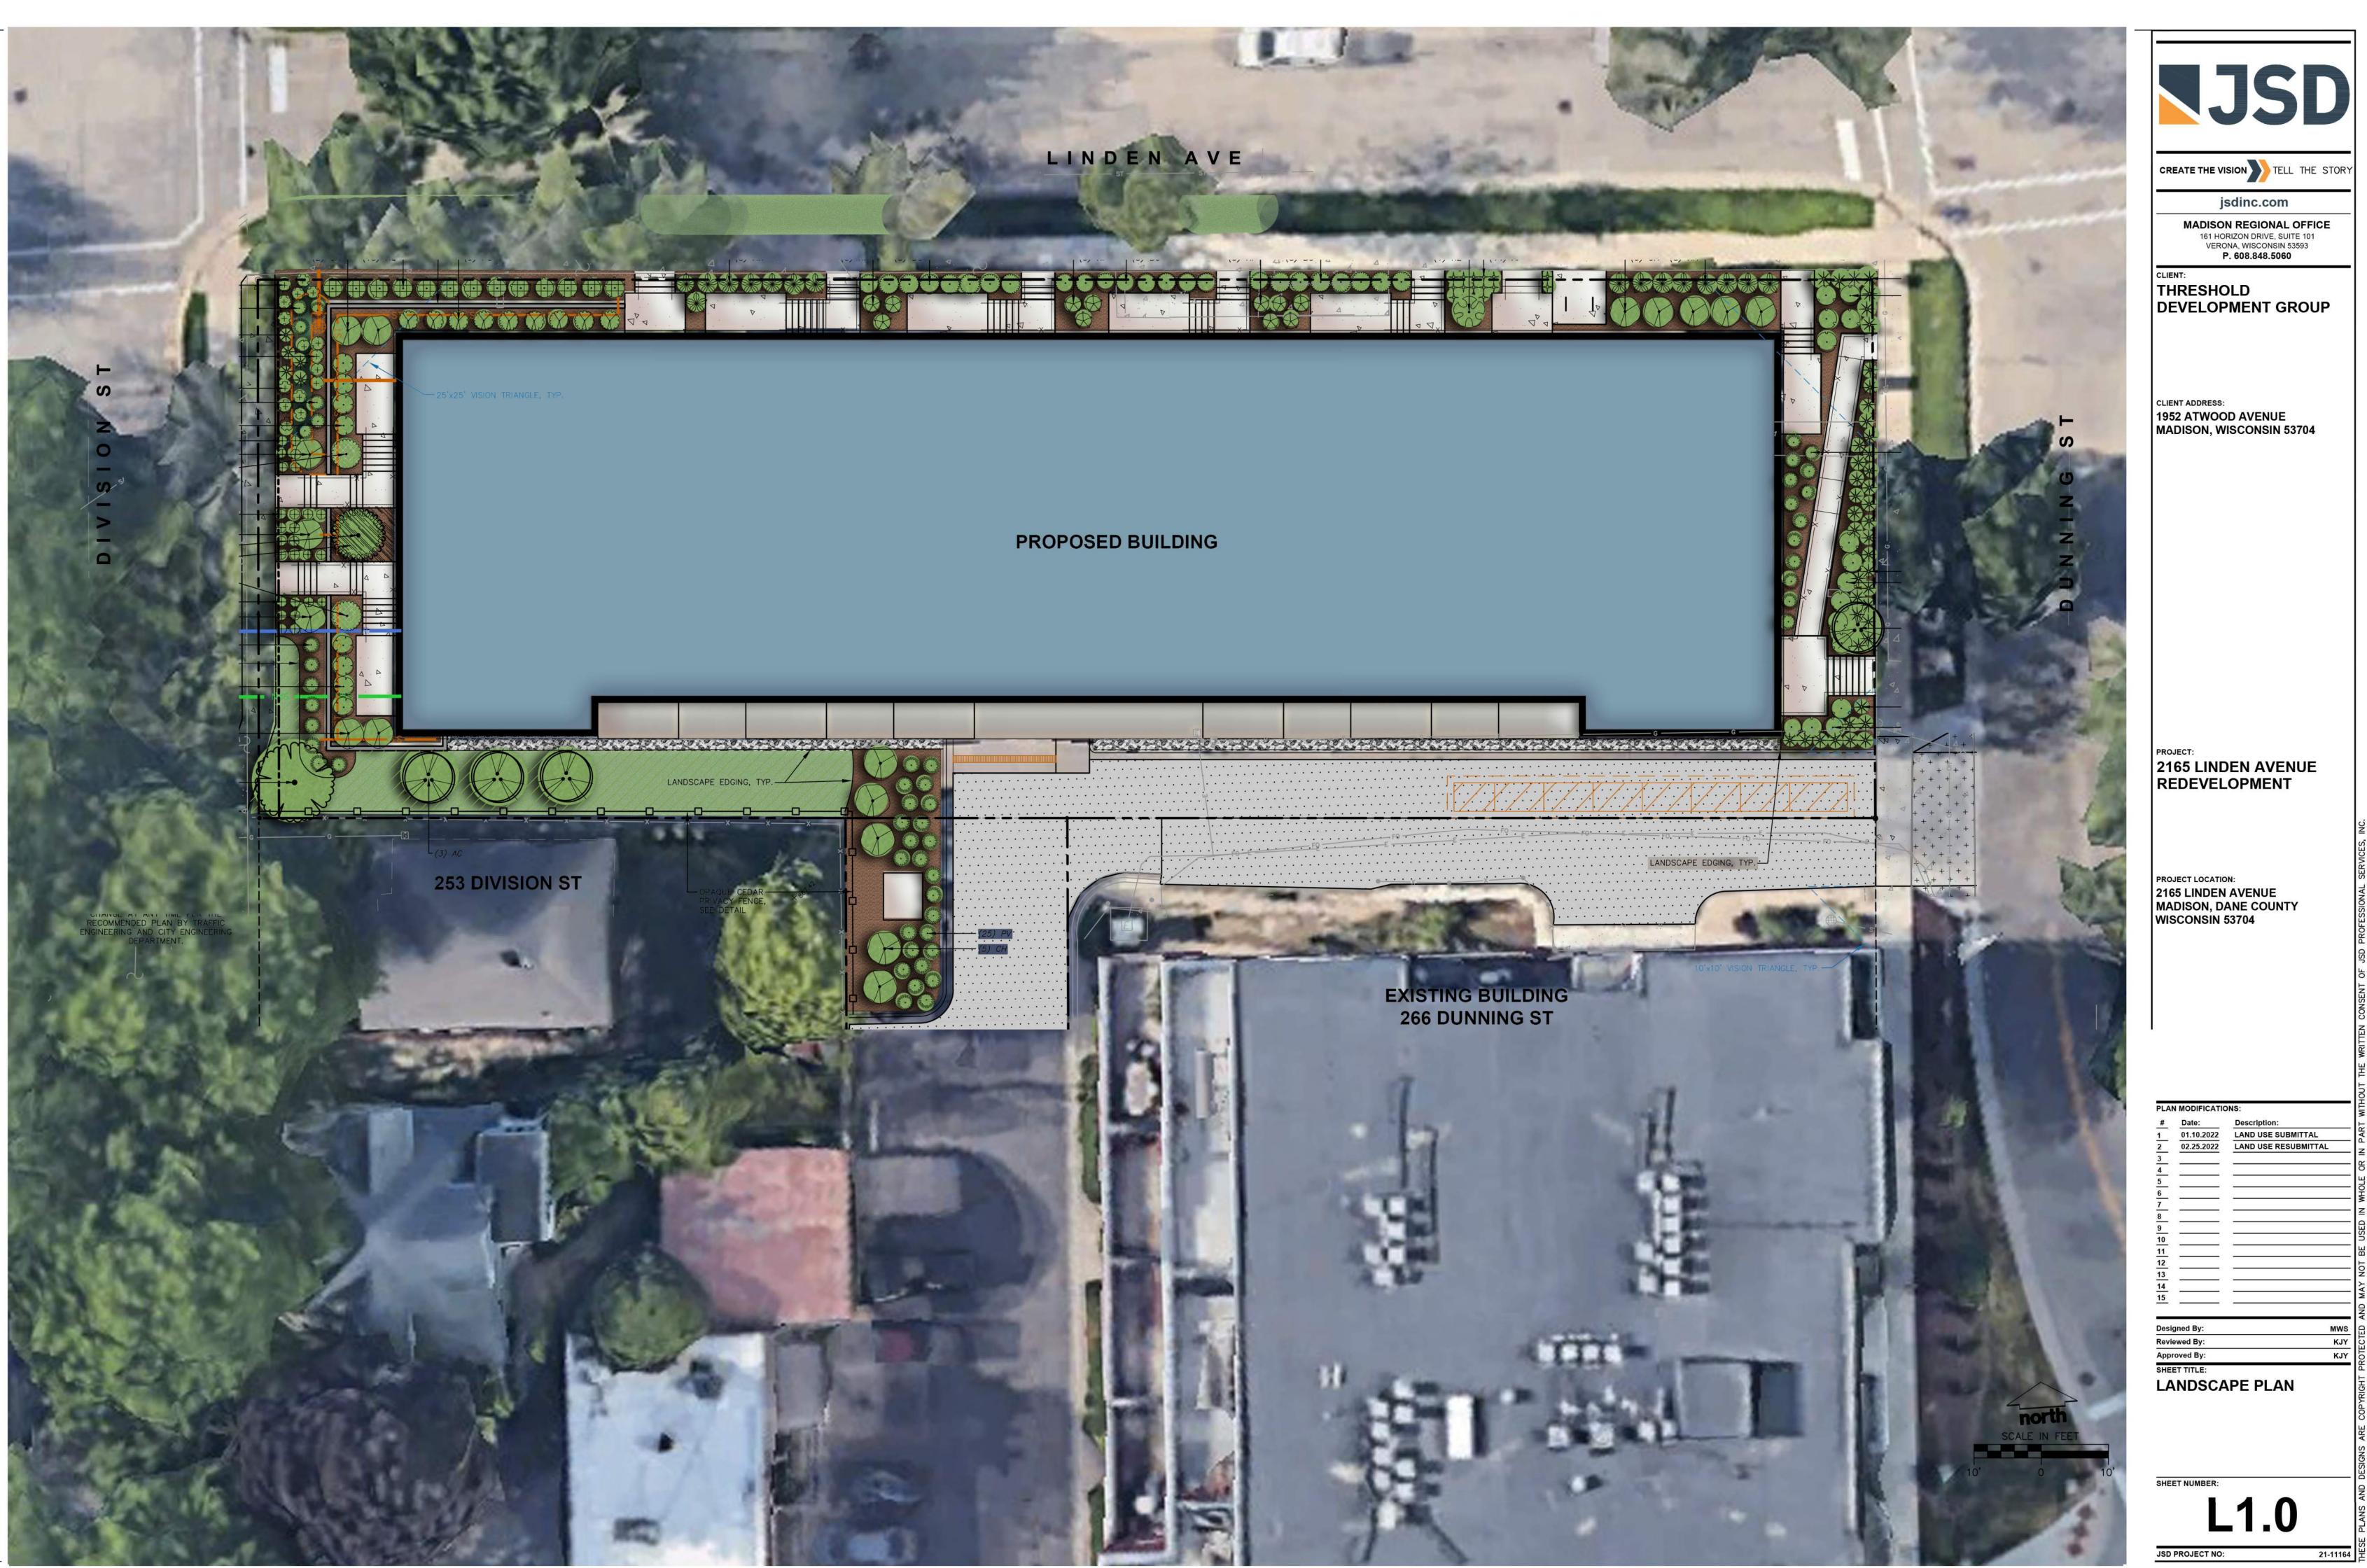

Threshold Development Zion Lutheran Site Development 2165 Linden Ave, Madison, WI January 11, 2023

**Floor Plans** Threshold Development Zion Lutheran 2165 Linden Ave., Madison, WI January 9, 2023