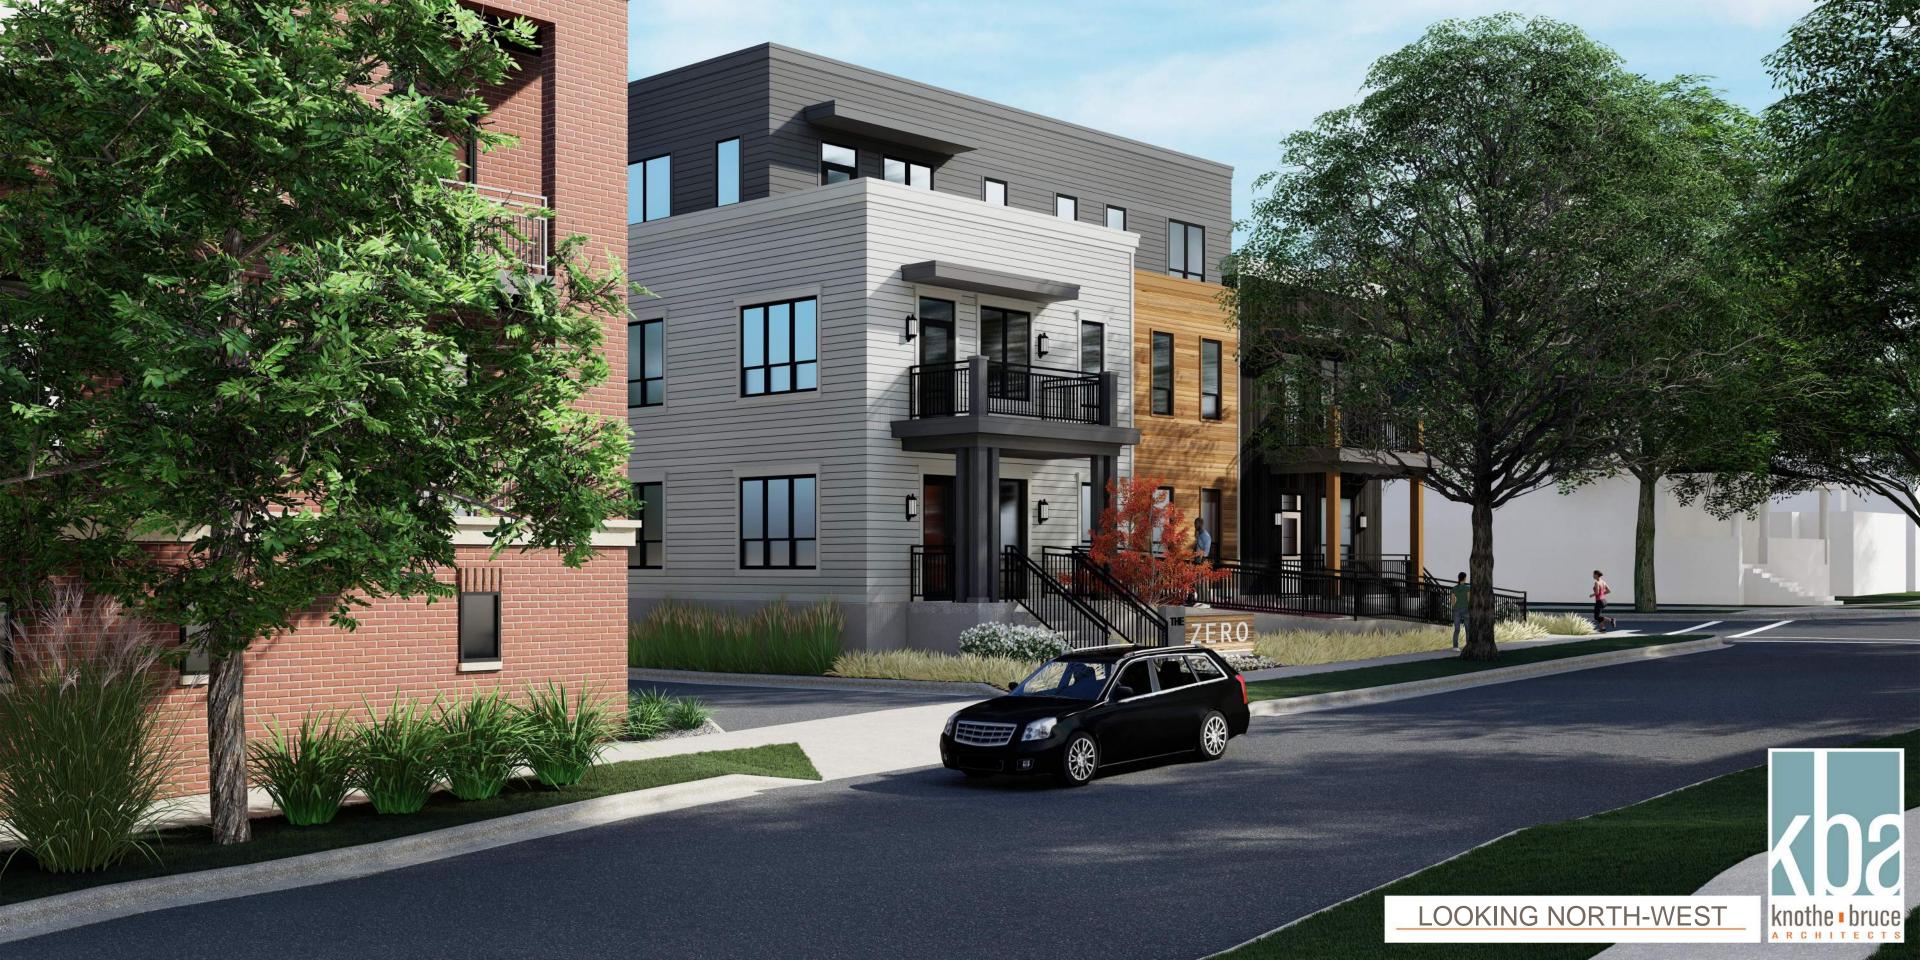

# 2 ELEVATION - EAST COLOR A203 1/8" = 1'-0"

ISSUED Issued for UDC & Land Use - Jan. 10, 2022 Issued for Resubmittal - Feb. 28, 2022

Issued for Final UDC Submittal - Nov. 28, 2022

PROJECT TITLE Threshold Development Zion Lutheran Site Development

2165 Lindin Ave Madison, Wisconsin SHEET TITLE EXTERIOR ELEVATIONS COLOR

SHEET NUMBER

© Knothe & Bruce Architects, LLC