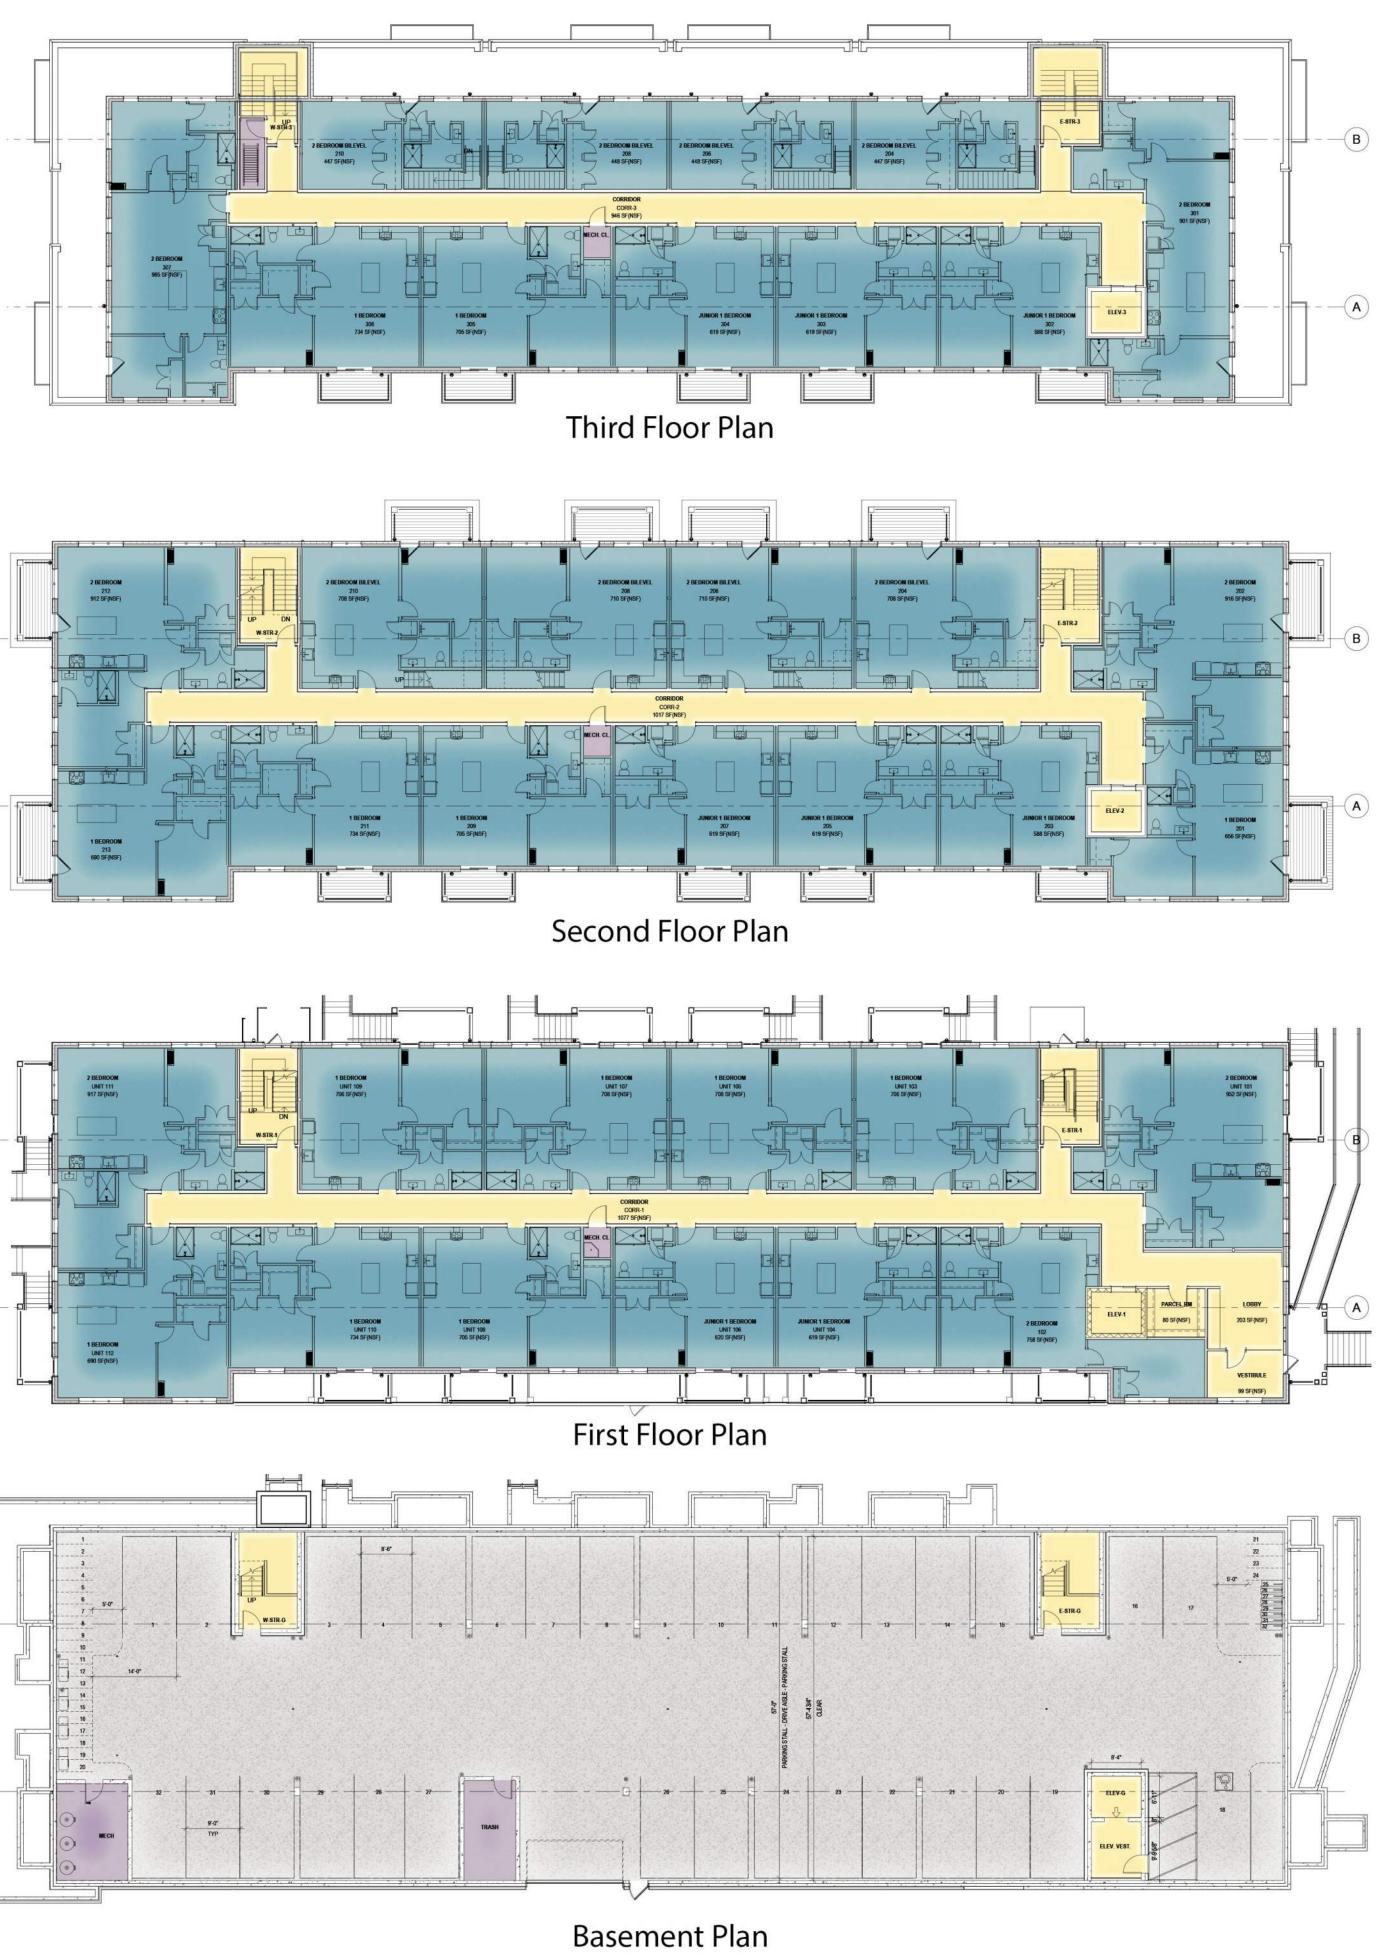

Threshold Development Zion Lutheran Site Development 2165 Linden Ave, Madison, WI January 11, 2023

**Floor Plans** Threshold Development Zion Lutheran 2165 Linden Ave., Madison, WI January 9, 2023