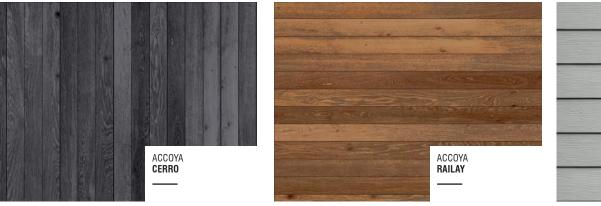

# VERTICAL WOOD SIDING & TRIM HORIZONTAL WOOD SIDING & TRIM

| EXTERIOR MATERIAL SCHEDULE  |                         |            |  |
|-----------------------------|-------------------------|------------|--|
| BUILDING ELEMENT            | MANUFACTURER            | COLOR      |  |
| VERTICAL WOOD SIDING        | RESAWN TIMBER<br>ACCOYA | CERRO      |  |
| HORIZONTAL WOOD SIDING      | RESAWN TIMBER<br>ACCOYA | RAILAY     |  |
| COMPOSITE LAP SIDING        | JAMES HARDIE            | LIGHT MIST |  |
| COMPOSITE LAP SIDING        | JAMES HARDIE            | NIGHT GRAY |  |
| COMPOSITE WINDOWS           | ANDERSEN 100            | BLACK      |  |
| ALUMINUM STOREFRONT         | N/A                     | BLACK      |  |
| INSUL. METAL DOORS & FRAMES | N/A                     | TBD        |  |
| RAILINGS & HANDRAILS        | N/A                     | BLACK      |  |