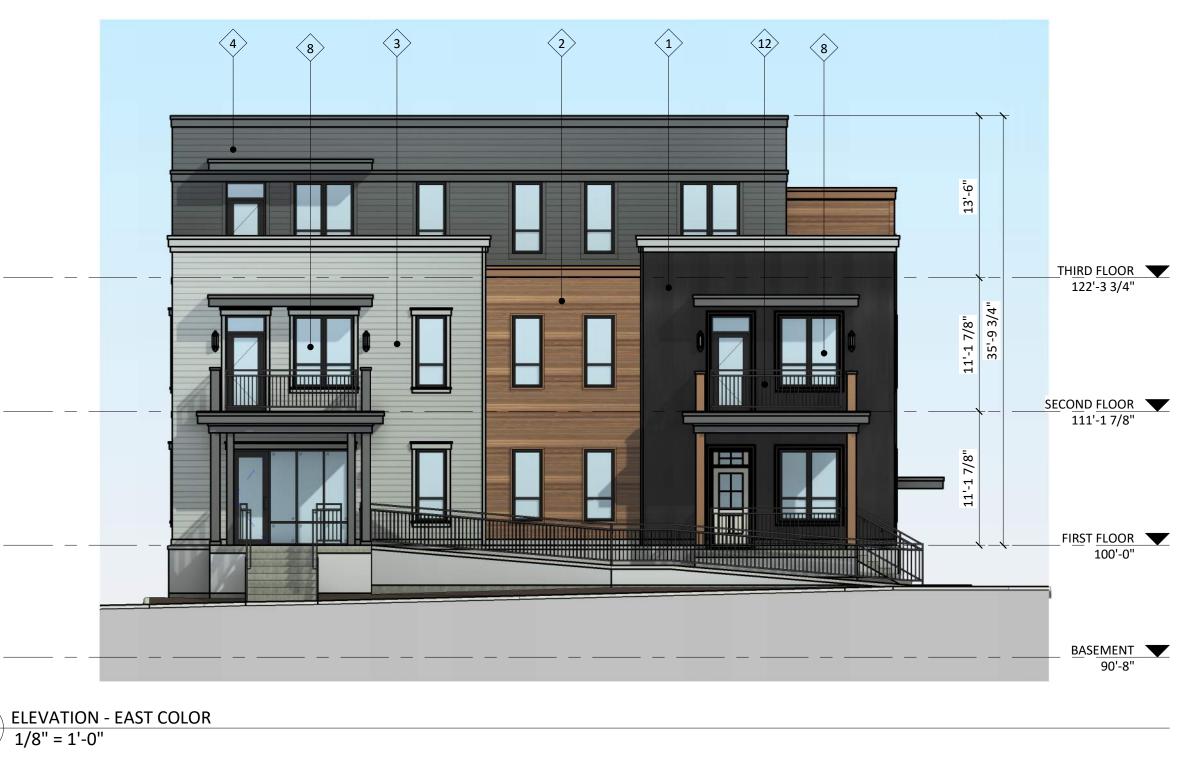

# VERTICAL WOOD SIDING & TRIM HORIZONTAL WOOD SIDING & TRIM

| EXTERIOR MATERIAL SCHEDULE  |                         |            |  |
|-----------------------------|-------------------------|------------|--|
| BUILDING ELEMENT            | MANUFACTURER            | COLOR      |  |
| VERTICAL WOOD SIDING        | RESAWN TIMBER<br>ACCOYA | CERRO      |  |
| HORIZONTAL WOOD SIDING      | RESAWN TIMBER<br>ACCOYA | RAILAY     |  |
| COMPOSITE LAP SIDING        | JAMES HARDIE            | LIGHT MIST |  |
| COMPOSITE LAP SIDING        | JAMES HARDIE            | NIGHT GRAY |  |
| COMPOSITE WINDOWS           | ANDERSEN 100            | BLACK      |  |
| ALUMINUM STOREFRONT         | N/A                     | BLACK      |  |
| INSUL. METAL DOORS & FRAMES | N/A                     | TBD        |  |
| RAILINGS & HANDRAILS        | N/A                     | BLACK      |  |

### RAILINGS & WINDOWS ALUM. STOREFRONT

### **COMPOSITE LAP SIDING & TRIM**

THRESHOLD DEVELOPMENT ZION LUTHERAN 2165 LINDEN AVE MADISON, WI JANUARY 3, 2023 KBA PROJECT 2102

| •                                     |                                       |
|---------------------------------------|---------------------------------------|
|                                       |                                       |
|                                       |                                       |
|                                       |                                       |
|                                       |                                       |
|                                       |                                       |
|                                       |                                       |
|                                       |                                       |
|                                       |                                       |
|                                       |                                       |
|                                       |                                       |
|                                       |                                       |
|                                       |                                       |
|                                       |                                       |
|                                       |                                       |
|                                       |                                       |
|                                       |                                       |
|                                       |                                       |
| 1. · · ·                              |                                       |
|                                       |                                       |
|                                       |                                       |
|                                       |                                       |
|                                       | •                                     |
|                                       |                                       |
|                                       |                                       |
|                                       |                                       |
|                                       |                                       |
|                                       |                                       |
|                                       |                                       |
|                                       |                                       |
|                                       |                                       |
| •                                     |                                       |
|                                       |                                       |
|                                       |                                       |
|                                       |                                       |
|                                       |                                       |
|                                       |                                       |
|                                       |                                       |
|                                       |                                       |
|                                       |                                       |
|                                       |                                       |
|                                       |                                       |
|                                       |                                       |
|                                       |                                       |
|                                       |                                       |
|                                       |                                       |
|                                       |                                       |
|                                       |                                       |
|                                       |                                       |
|                                       |                                       |
|                                       | ·<br>·<br>·<br>·                      |
|                                       | ·<br>·<br>·<br>·                      |
|                                       | ·<br>·<br>·<br>·<br>·                 |
| · · · · · · · · · · · · · · · · · · · |                                       |
| ·<br>·<br>·<br>·                      |                                       |
| · · · · · · · · · · · · · · · · · · · | •                                     |
|                                       | •                                     |
| · · · · · · · · · · · · · · · · · · · | •                                     |
| · · · · · · · · · · · · · · · · · · · | •                                     |
|                                       | •                                     |
| · · · · · · · · · · · · · · · · · · · | · · · · · · · · · · · · · · · · · · · |
|                                       | •                                     |
| · · · · · · · · · · · · · · · · · · · | · · · · · · · · · · · · · · · · · · · |

# 2 ELEVATION - EAST COLOR A203 1/8" = 1'-0"

ISSUED Issued for UDC & Land Use - Jan. 10, 2022 Issued for Resubmittal - Feb. 28, 2022

Issued for Final UDC Submittal - Nov. 28, 2022

PROJECT TITLE Threshold Development Zion Lutheran Site Development

2165 Lindin Ave Madison, Wisconsin SHEET TITLE EXTERIOR ELEVATIONS COLOR

SHEET NUMBER

© Knothe & Bruce Architects, LLC