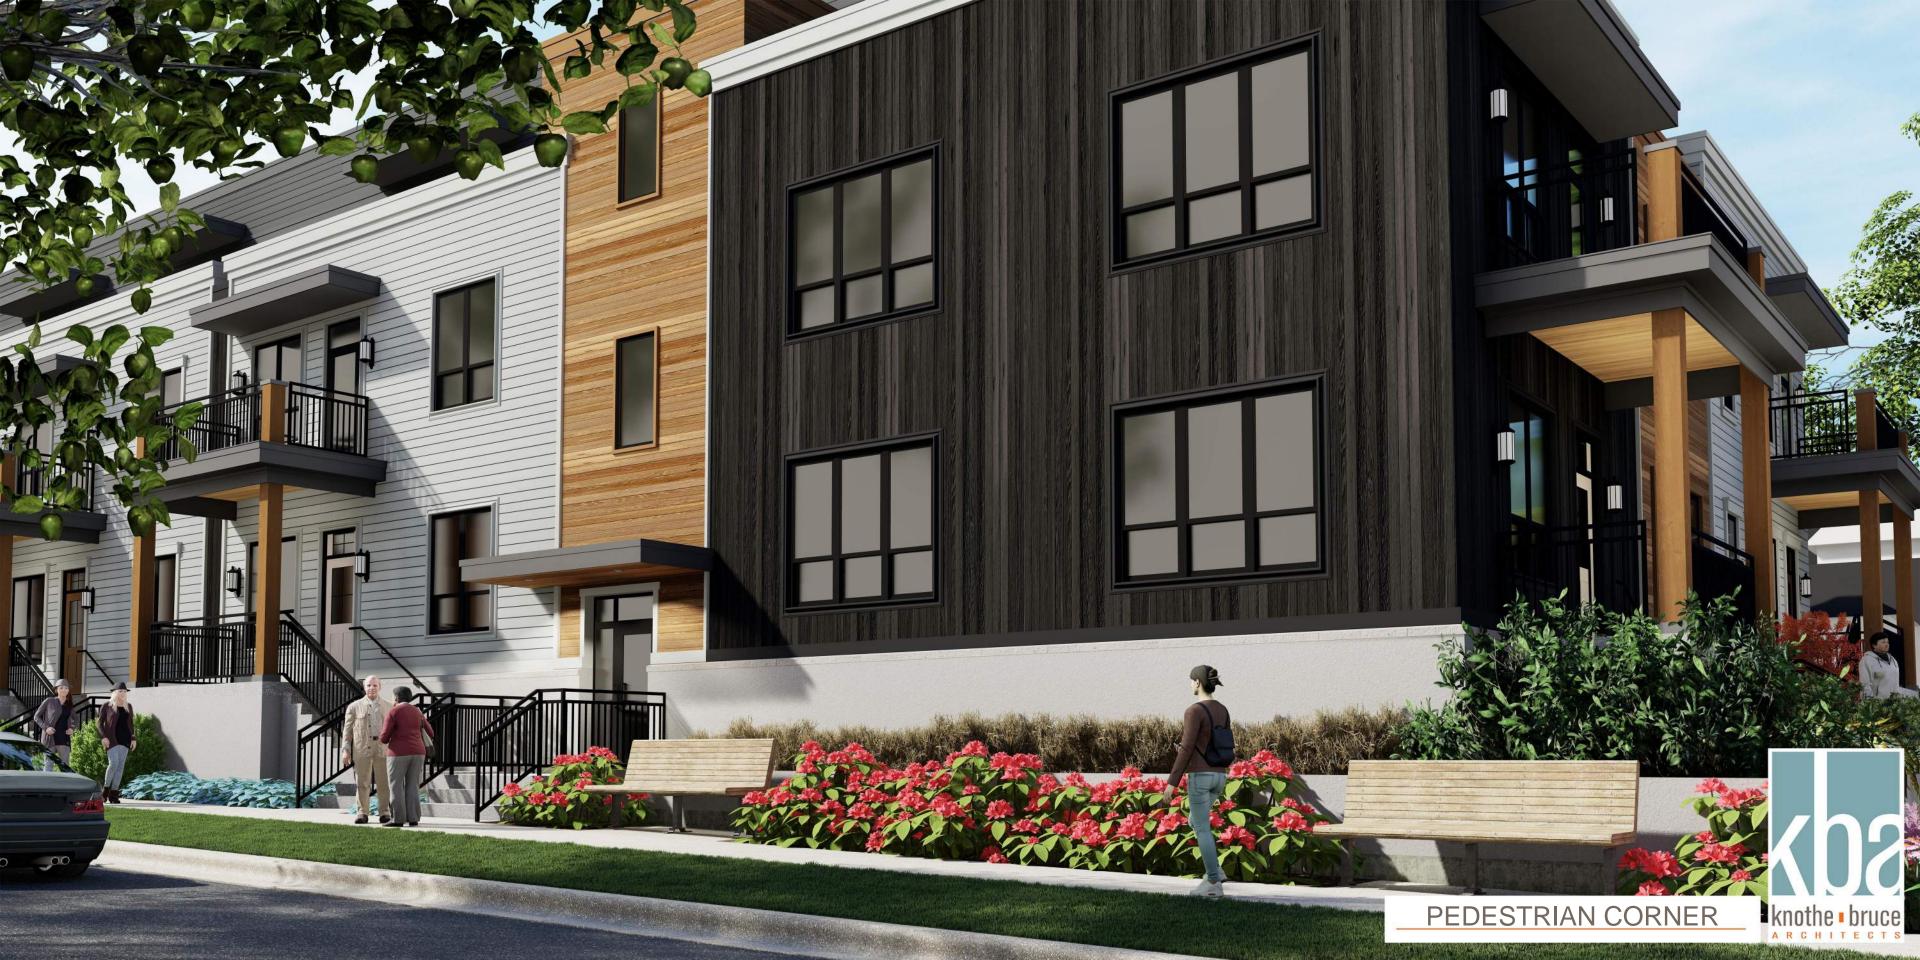

# 2 ELEVATION - WEST COLOR A204 1/8" = 1'-0"

ISSUED Issued for UDC & Land Use - Jan. 10, 2022 Issued for Resubmittal - Feb. 28, 2022 Issued for Final UDC Submittal - Nov. 28, 2022

PROJECT TITLE Threshold Development Zion Lutheran Site Development

2165 Lindin Ave <u>Madison, Wisconsin</u> SHEET TITLE **EXTERIOR ELEVATIONS** COLOR

SHEET NUMBER

© Knothe & Bruce Architects, LLC