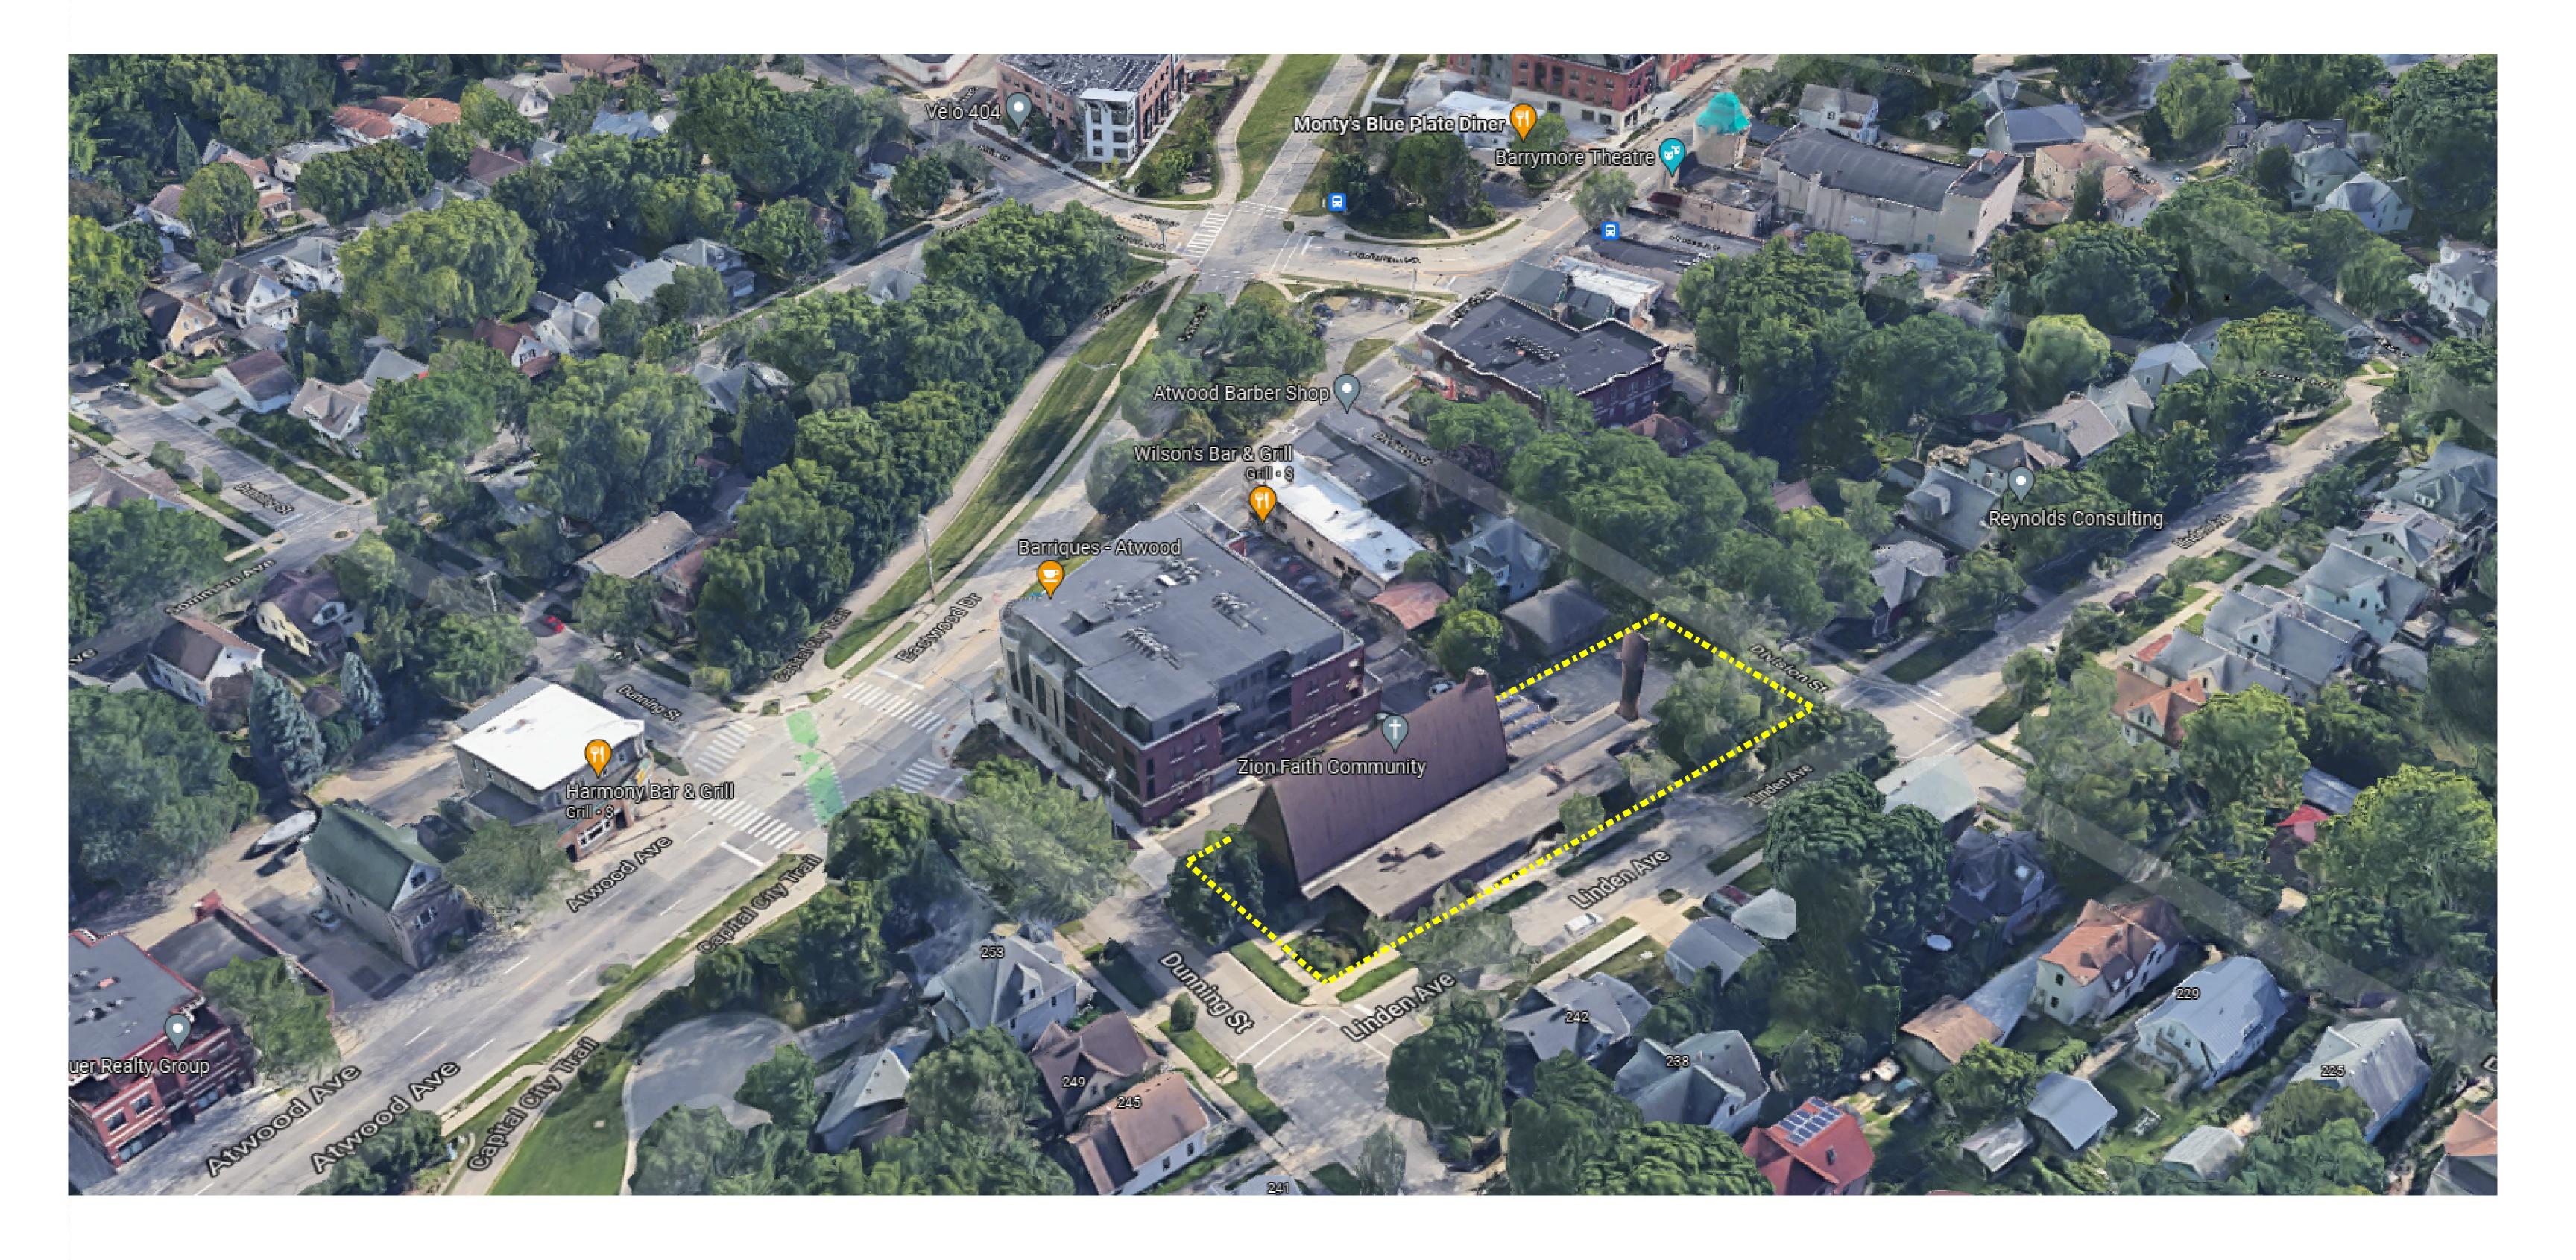

Threshold Development Zion Lutheran Site Development 2165 Linden Ave, Madison, WI January 11, 2023

**Floor Plans** Threshold Development Zion Lutheran 2165 Linden Ave., Madison, WI January 9, 2023