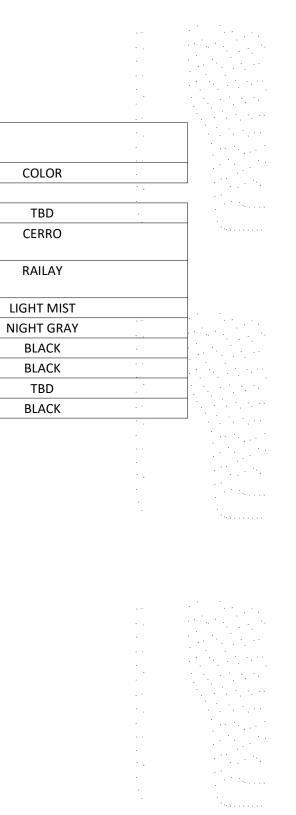

# VERTICAL WOOD SIDING & TRIM HORIZONTAL WOOD SIDING & TRIM

| EXTERIOR MATERIAL SCHEDULE  |                         |            |  |
|-----------------------------|-------------------------|------------|--|
| BUILDING ELEMENT            | MANUFACTURER            | COLOR      |  |
| VERTICAL WOOD SIDING        | RESAWN TIMBER<br>ACCOYA | CERRO      |  |
| HORIZONTAL WOOD SIDING      | RESAWN TIMBER<br>ACCOYA | RAILAY     |  |
| COMPOSITE LAP SIDING        | JAMES HARDIE            | LIGHT MIST |  |
| COMPOSITE LAP SIDING        | JAMES HARDIE            | NIGHT GRAY |  |
| COMPOSITE WINDOWS           | ANDERSEN 100            | BLACK      |  |
| ALUMINUM STOREFRONT         | N/A                     | BLACK      |  |
| INSUL. METAL DOORS & FRAMES | N/A                     | TBD        |  |
| RAILINGS & HANDRAILS        | N/A                     | BLACK      |  |