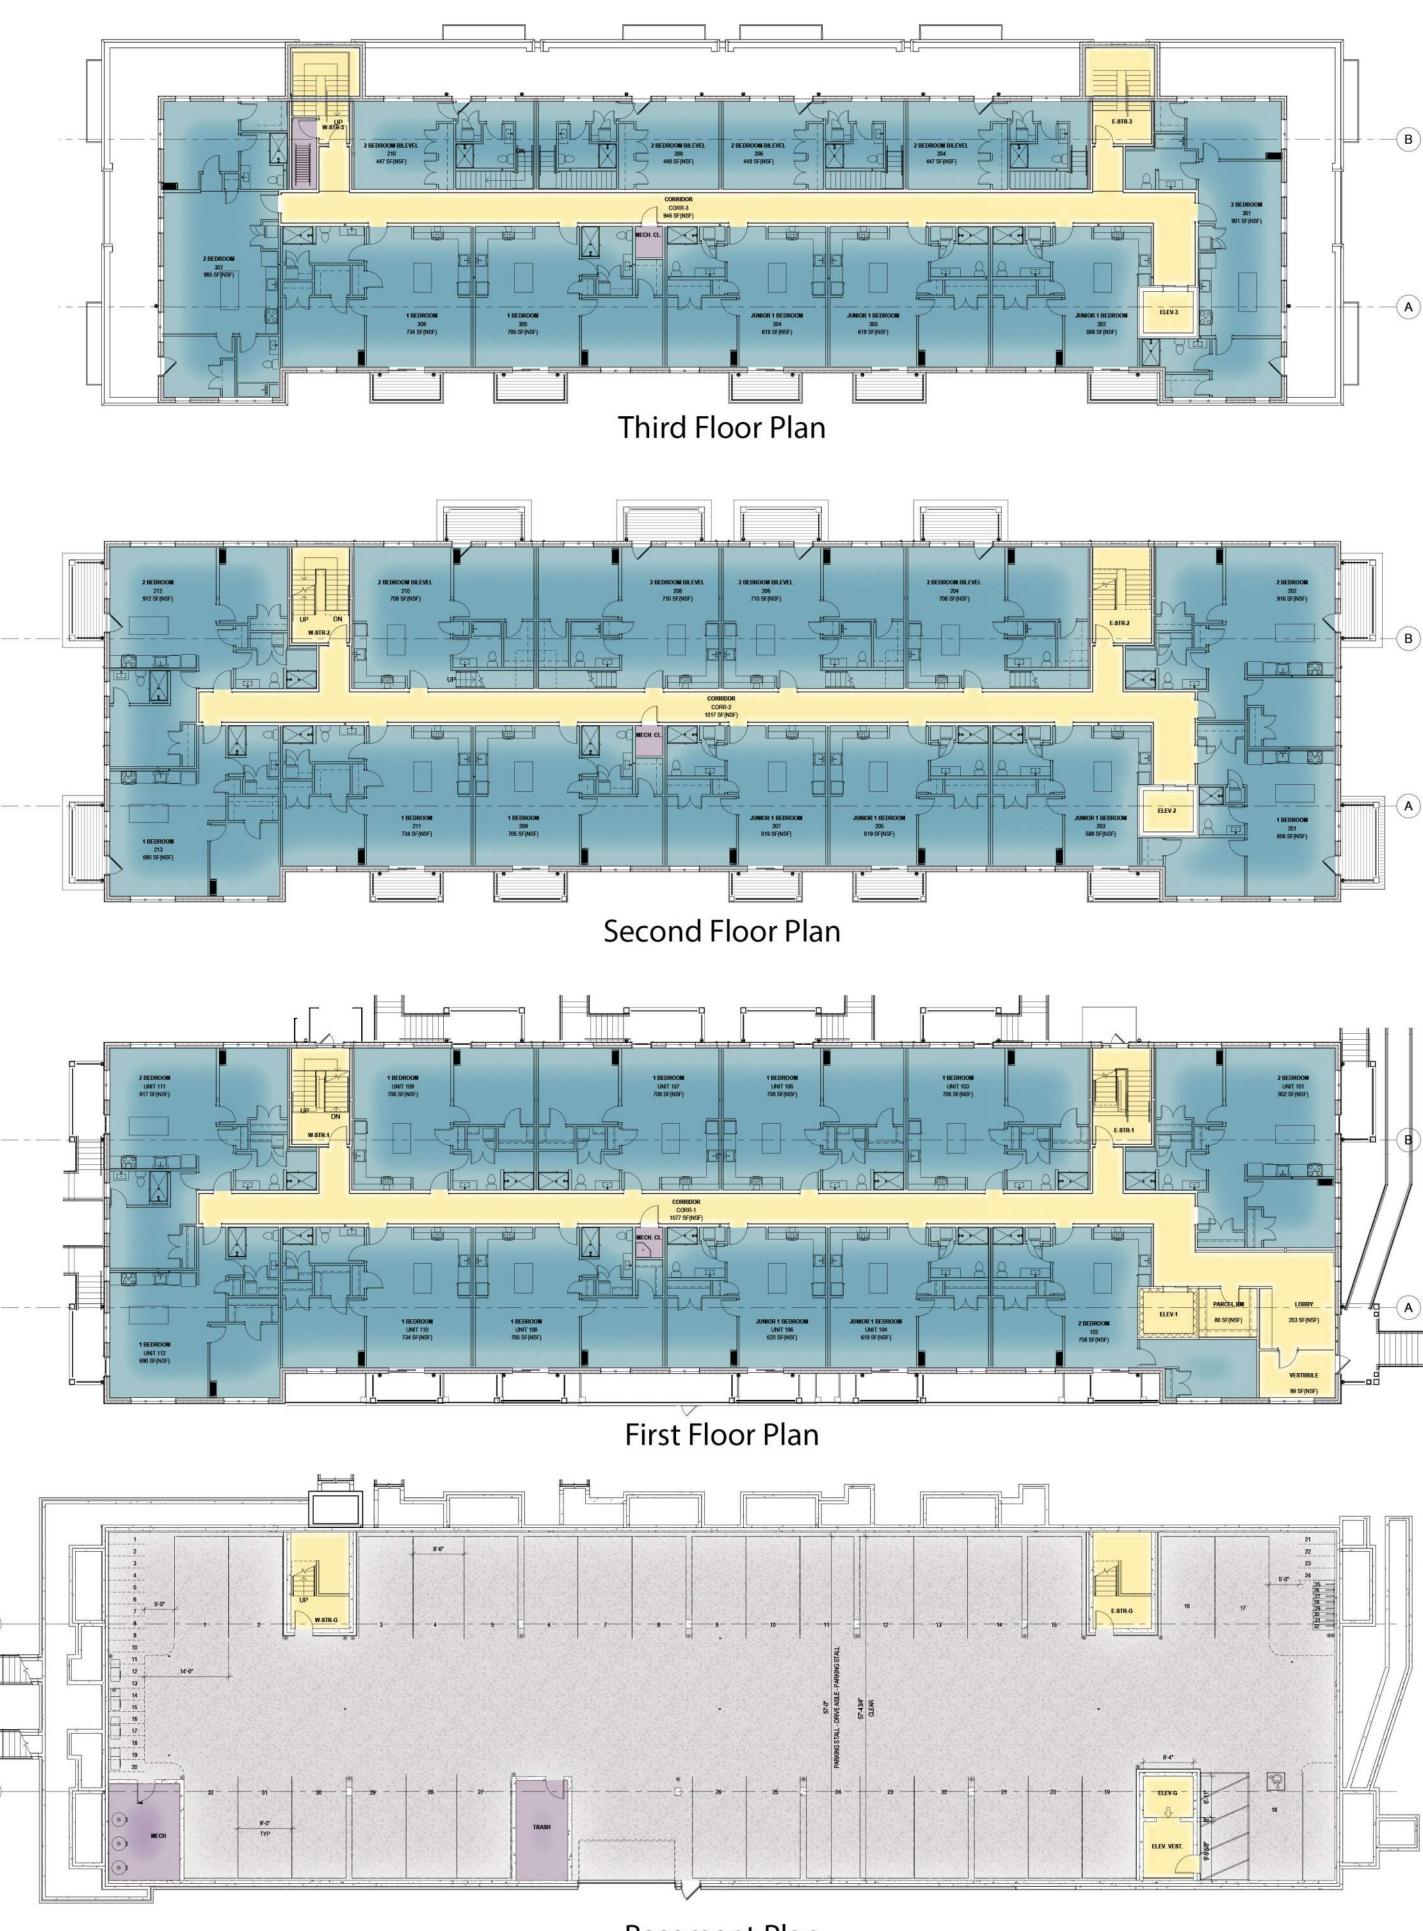

Threshold Development Zion Lutheran Site Development 2165 Linden Ave, Madison, WI January 11, 2023

**Floor Plans** Threshold Development Zion Lutheran 2165 Linden Ave., Madison, WI January 9, 2023