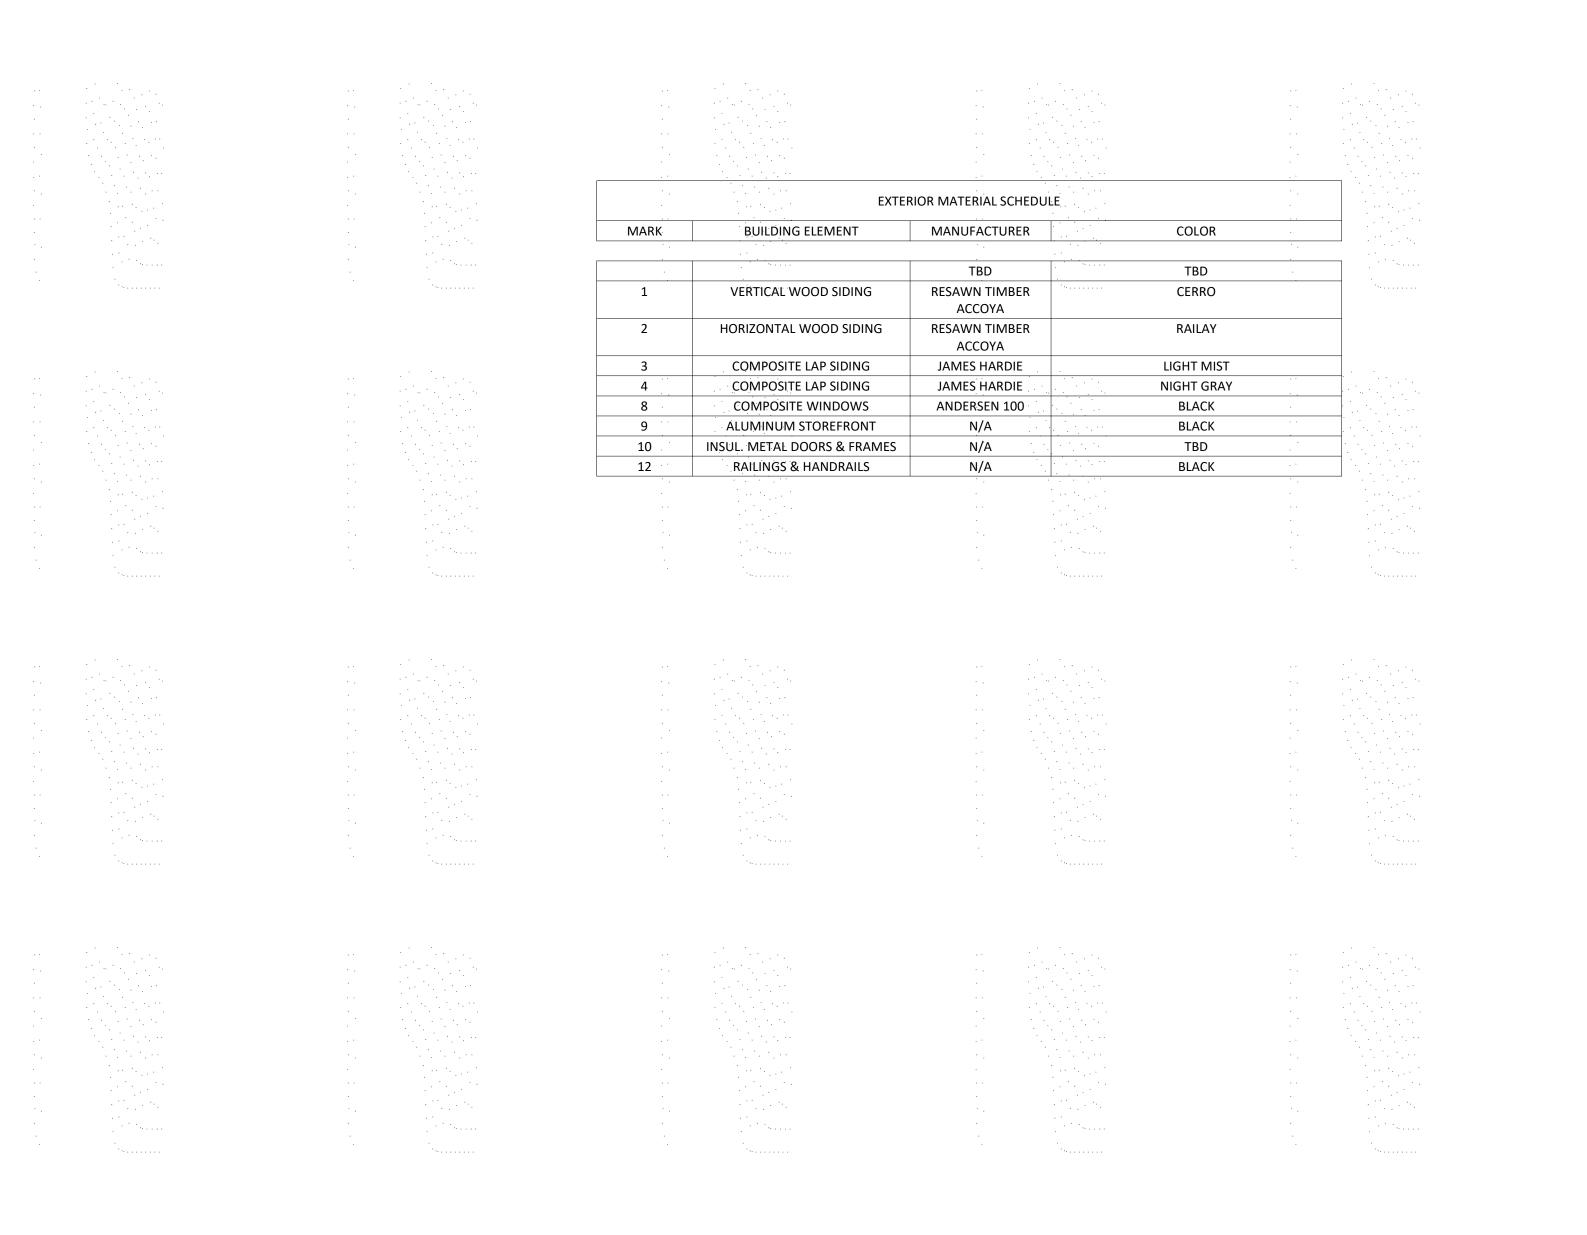

# VERTICAL WOOD SIDING & TRIM HORIZONTAL WOOD SIDING & TRIM

| EXTERIOR MATERIAL SCHEDULE  |                         |            |  |
|-----------------------------|-------------------------|------------|--|
| BUILDING ELEMENT            | MANUFACTURER            | COLOR      |  |
| VERTICAL WOOD SIDING        | RESAWN TIMBER<br>ACCOYA | CERRO      |  |
| HORIZONTAL WOOD SIDING      | RESAWN TIMBER<br>ACCOYA | RAILAY     |  |
| COMPOSITE LAP SIDING        | JAMES HARDIE            | LIGHT MIST |  |
| COMPOSITE LAP SIDING        | JAMES HARDIE            | NIGHT GRAY |  |
| COMPOSITE WINDOWS           | ANDERSEN 100            | BLACK      |  |
| ALUMINUM STOREFRONT         | N/A                     | BLACK      |  |
| INSUL. METAL DOORS & FRAMES | N/A                     | TBD        |  |
| RAILINGS & HANDRAILS        | N/A                     | BLACK      |  |