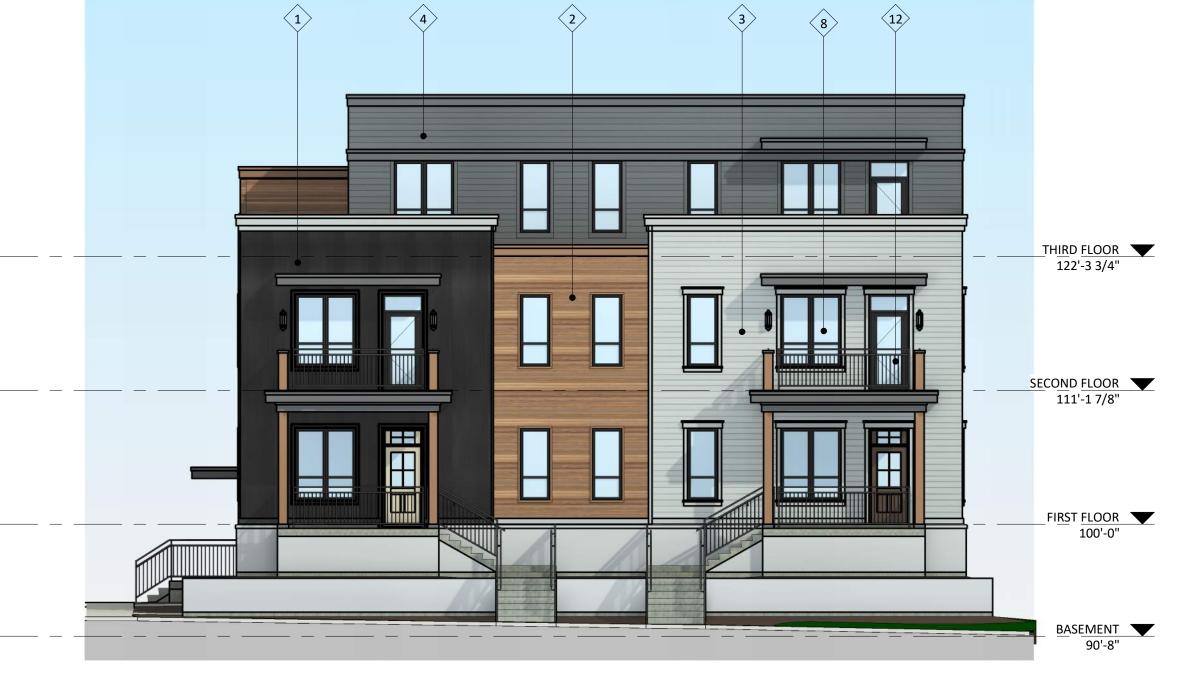

# VERTICAL WOOD SIDING & TRIM HORIZONTAL WOOD SIDING & TRIM

| EXTERIOR MATERIAL SCHEDULE  |                         |            |  |
|-----------------------------|-------------------------|------------|--|
| BUILDING ELEMENT            | MANUFACTURER            | COLOR      |  |
| VERTICAL WOOD SIDING        | RESAWN TIMBER<br>ACCOYA | CERRO      |  |
| HORIZONTAL WOOD SIDING      | RESAWN TIMBER<br>ACCOYA | RAILAY     |  |
| COMPOSITE LAP SIDING        | JAMES HARDIE            | LIGHT MIST |  |
| COMPOSITE LAP SIDING        | JAMES HARDIE            | NIGHT GRAY |  |
| COMPOSITE WINDOWS           | ANDERSEN 100            | BLACK      |  |
| ALUMINUM STOREFRONT         | N/A                     | BLACK      |  |
| INSUL. METAL DOORS & FRAMES | N/A                     | TBD        |  |
| RAILINGS & HANDRAILS        | N/A                     | BLACK      |  |

### RAILINGS & WINDOWS ALUM. STOREFRONT

### **COMPOSITE LAP SIDING & TRIM**

THRESHOLD DEVELOPMENT ZION LUTHERAN 2165 LINDEN AVE MADISON, WI JANUARY 3, 2023 KBA PROJECT 2102

| •                                     |                                       |
|---------------------------------------|---------------------------------------|
|                                       |                                       |
|                                       |                                       |
|                                       |                                       |
|                                       |                                       |
|                                       |                                       |
|                                       |                                       |
|                                       |                                       |
|                                       |                                       |
|                                       |                                       |
|                                       |                                       |
|                                       |                                       |
|                                       |                                       |
|                                       |                                       |
|                                       |                                       |
|                                       |                                       |
|                                       |                                       |
|                                       |                                       |
| 1. · · ·                              |                                       |
|                                       |                                       |
|                                       |                                       |
|                                       |                                       |
|                                       | •                                     |
|                                       |                                       |
|                                       |                                       |
|                                       |                                       |
|                                       |                                       |
|                                       |                                       |
|                                       |                                       |
|                                       |                                       |
|                                       |                                       |
| •                                     |                                       |
|                                       |                                       |
|                                       |                                       |
|                                       |                                       |
|                                       |                                       |
|                                       |                                       |
|                                       |                                       |
|                                       |                                       |
|                                       |                                       |
|                                       |                                       |
|                                       |                                       |
|                                       |                                       |
|                                       |                                       |
|                                       |                                       |
|                                       |                                       |
|                                       |                                       |
|                                       |                                       |
|                                       |                                       |
|                                       |                                       |
|                                       | ·<br>·<br>·<br>·                      |
|                                       | ·<br>·<br>·<br>·                      |
|                                       | ·<br>·<br>·<br>·<br>·                 |
| · · · · · · · · · · · · · · · · · · · |                                       |
| ·<br>·<br>·<br>·                      |                                       |
| · · · · · · · · · · · · · · · · · · · | •                                     |
|                                       | •                                     |
| · · · · · · · · · · · · · · · · · · · | •                                     |
| · · · · · · · · · · · · · · · · · · · | •                                     |
|                                       | •                                     |
| · · · · · · · · · · · · · · · · · · · | · · · · · · · · · · · · · · · · · · · |
|                                       | •                                     |
| · · · · · · · · · · · · · · · · · · · | · · · · · · · · · · · · · · · · · · · |

# 2 ELEVATION - EAST COLOR A203 1/8" = 1'-0"

ISSUED Issued for UDC & Land Use - Jan. 10, 2022 Issued for Resubmittal - Feb. 28, 2022

Issued for Final UDC Submittal - Nov. 28, 2022

PROJECT TITLE Threshold Development Zion Lutheran Site Development

2165 Lindin Ave Madison, Wisconsin SHEET TITLE EXTERIOR ELEVATIONS COLOR

SHEET NUMBER

© Knothe & Bruce Architects, LLC