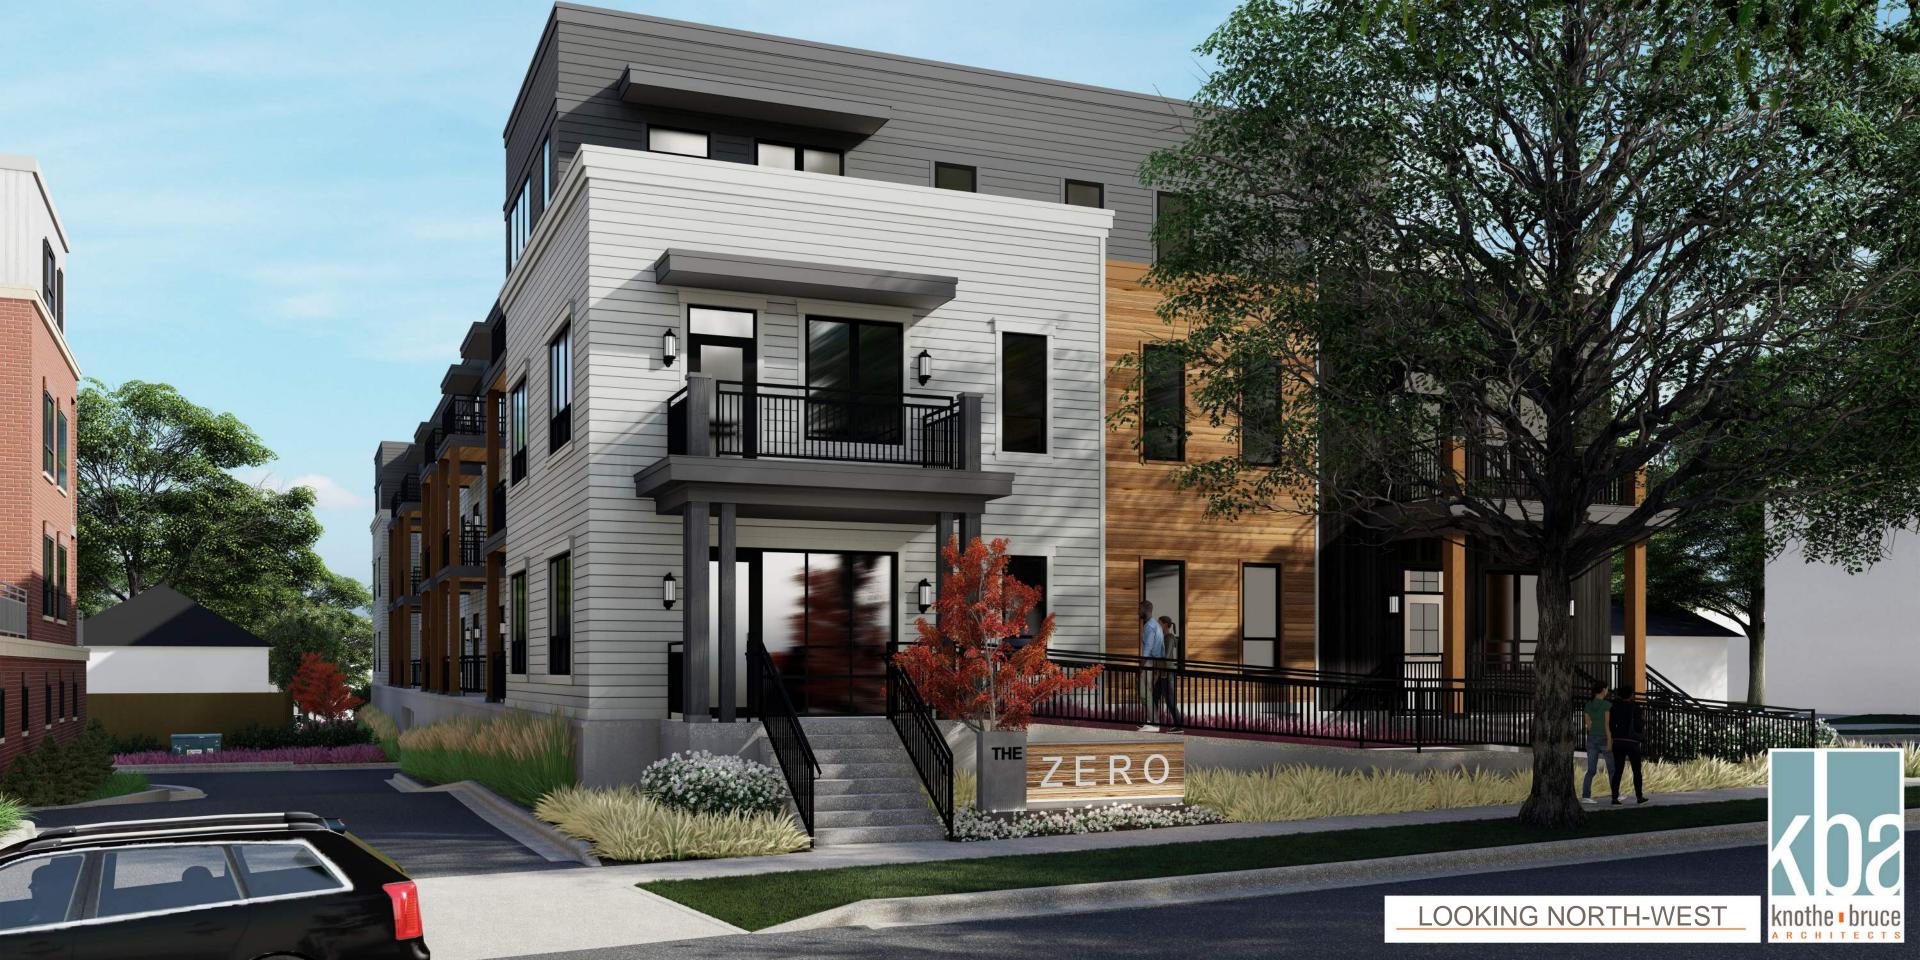

# 2 ELEVATION - WEST COLOR A204 1/8" = 1'-0"

ISSUED Issued for UDC & Land Use - Jan. 10, 2022 Issued for Resubmittal - Feb. 28, 2022 Issued for Final UDC Submittal - Nov. 28, 2022

PROJECT TITLE Threshold Development Zion Lutheran Site Development

2165 Lindin Ave <u>Madison, Wisconsin</u> SHEET TITLE **EXTERIOR ELEVATIONS** COLOR

SHEET NUMBER

© Knothe & Bruce Architects, LLC