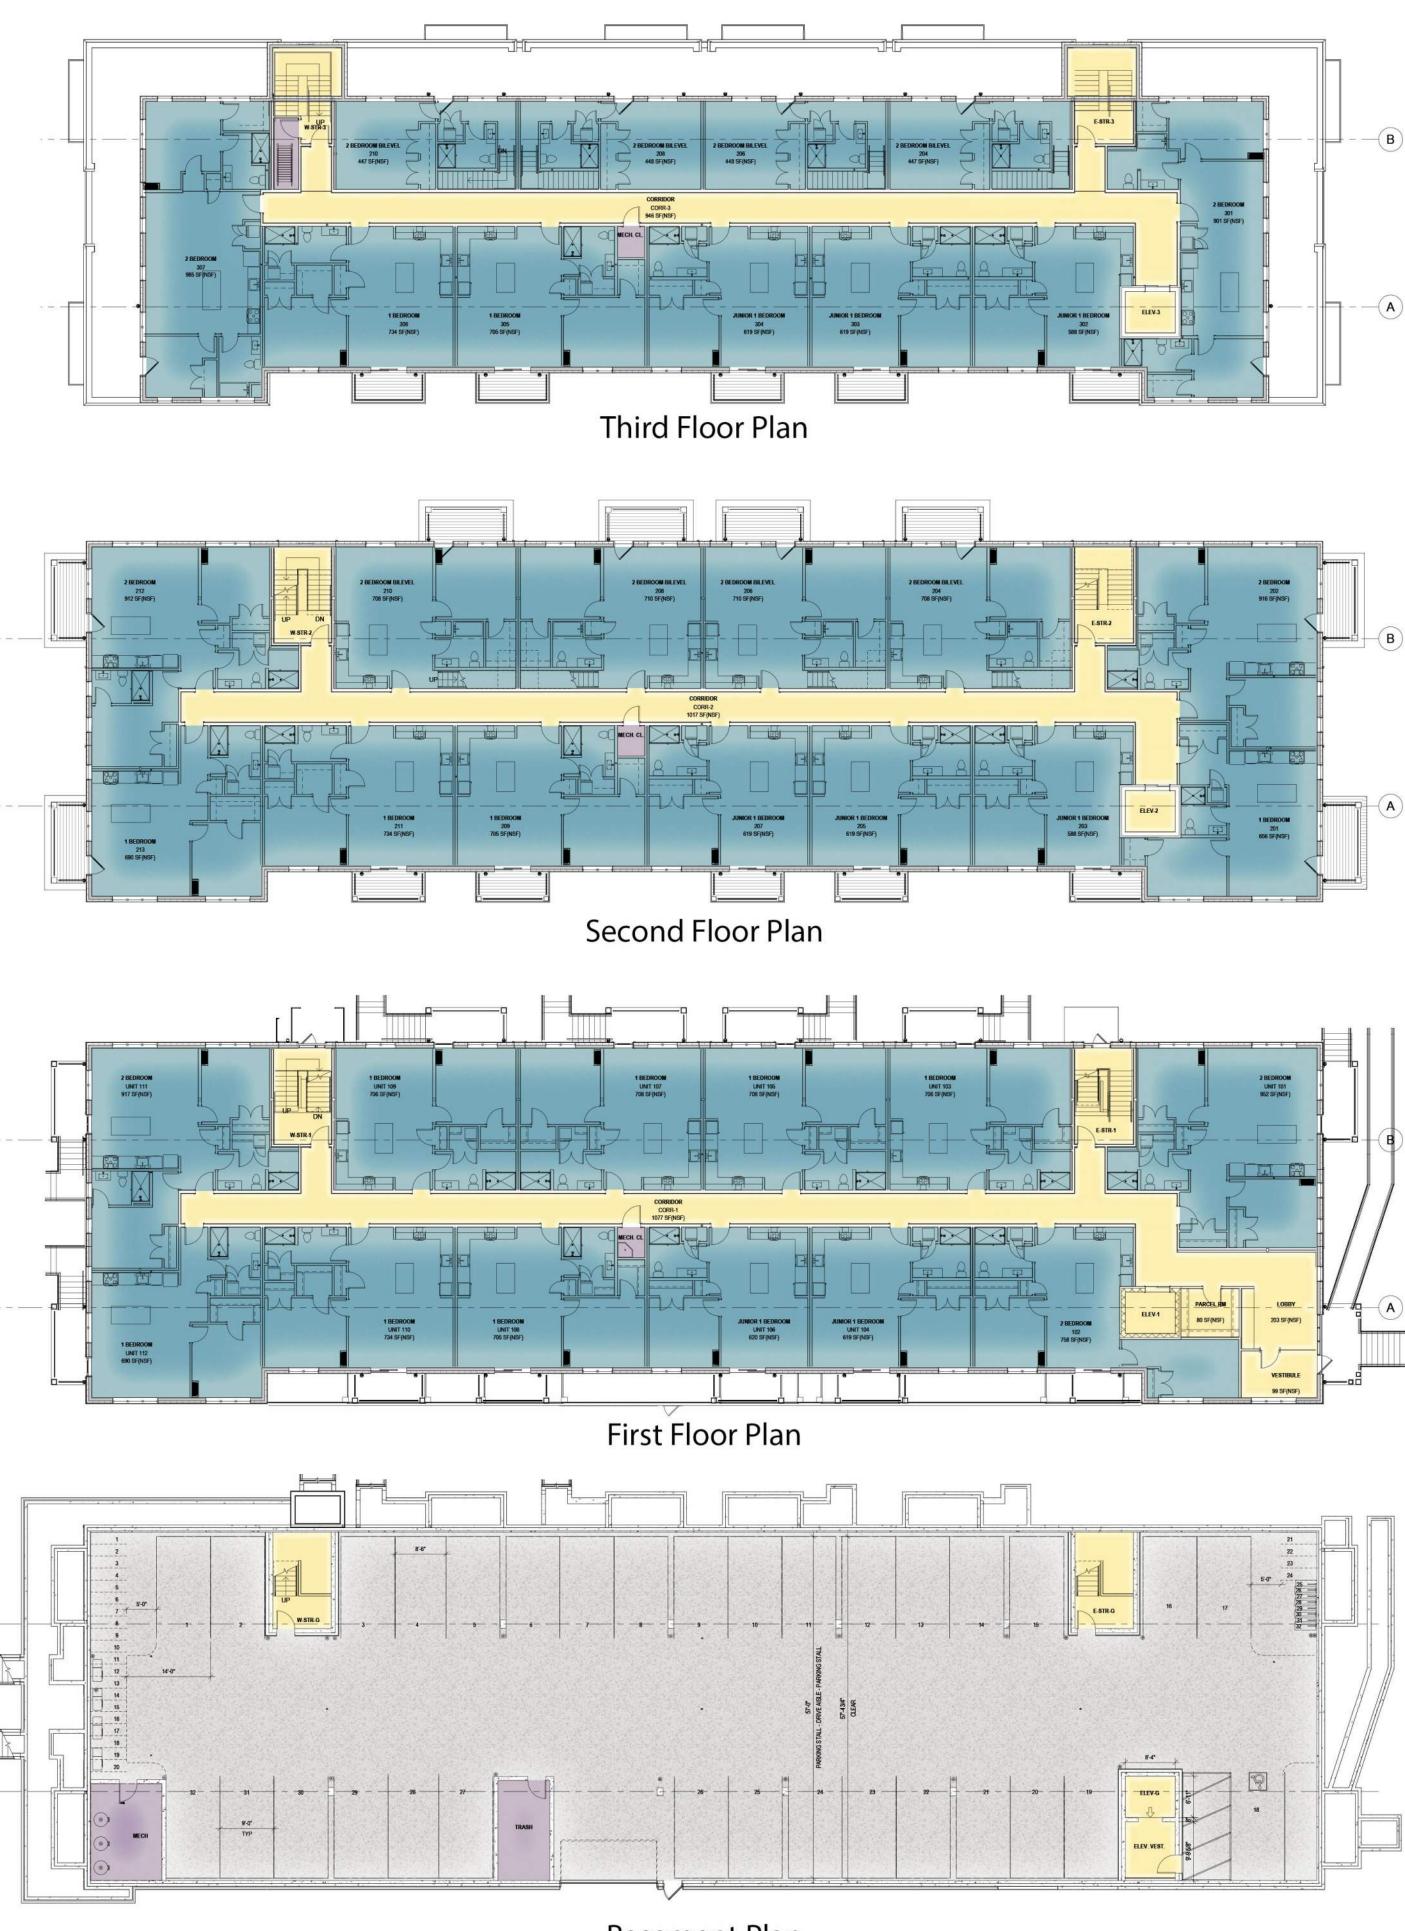

Threshold Development Zion Lutheran Site Development 2165 Linden Ave, Madison, WI January 11, 2023

**Floor Plans** Threshold Development Zion Lutheran 2165 Linden Ave., Madison, WI January 9, 2023