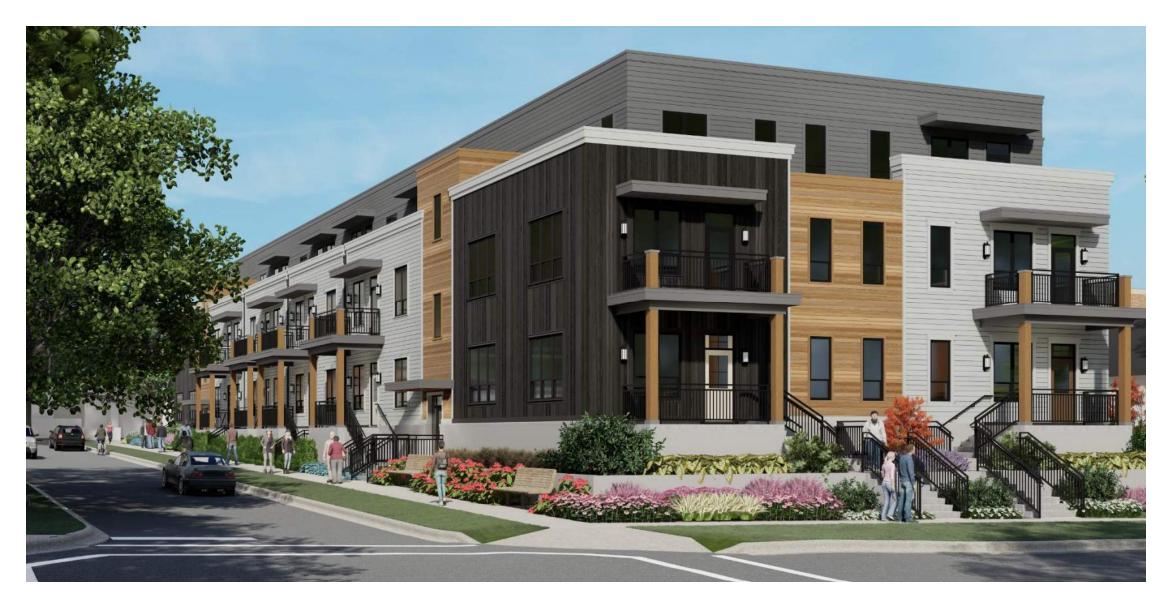

# 2 ELEVATION - WEST COLOR A204 1/8" = 1'-0"

ISSUED Issued for UDC & Land Use - Jan. 10, 2022 Issued for Resubmittal - Feb. 28, 2022 Issued for Final UDC Submittal - Nov. 28, 2022

PROJECT TITLE Threshold Development Zion Lutheran Site Development

2165 Lindin Ave <u>Madison, Wisconsin</u> SHEET TITLE **EXTERIOR ELEVATIONS** COLOR

SHEET NUMBER

© Knothe & Bruce Architects, LLC