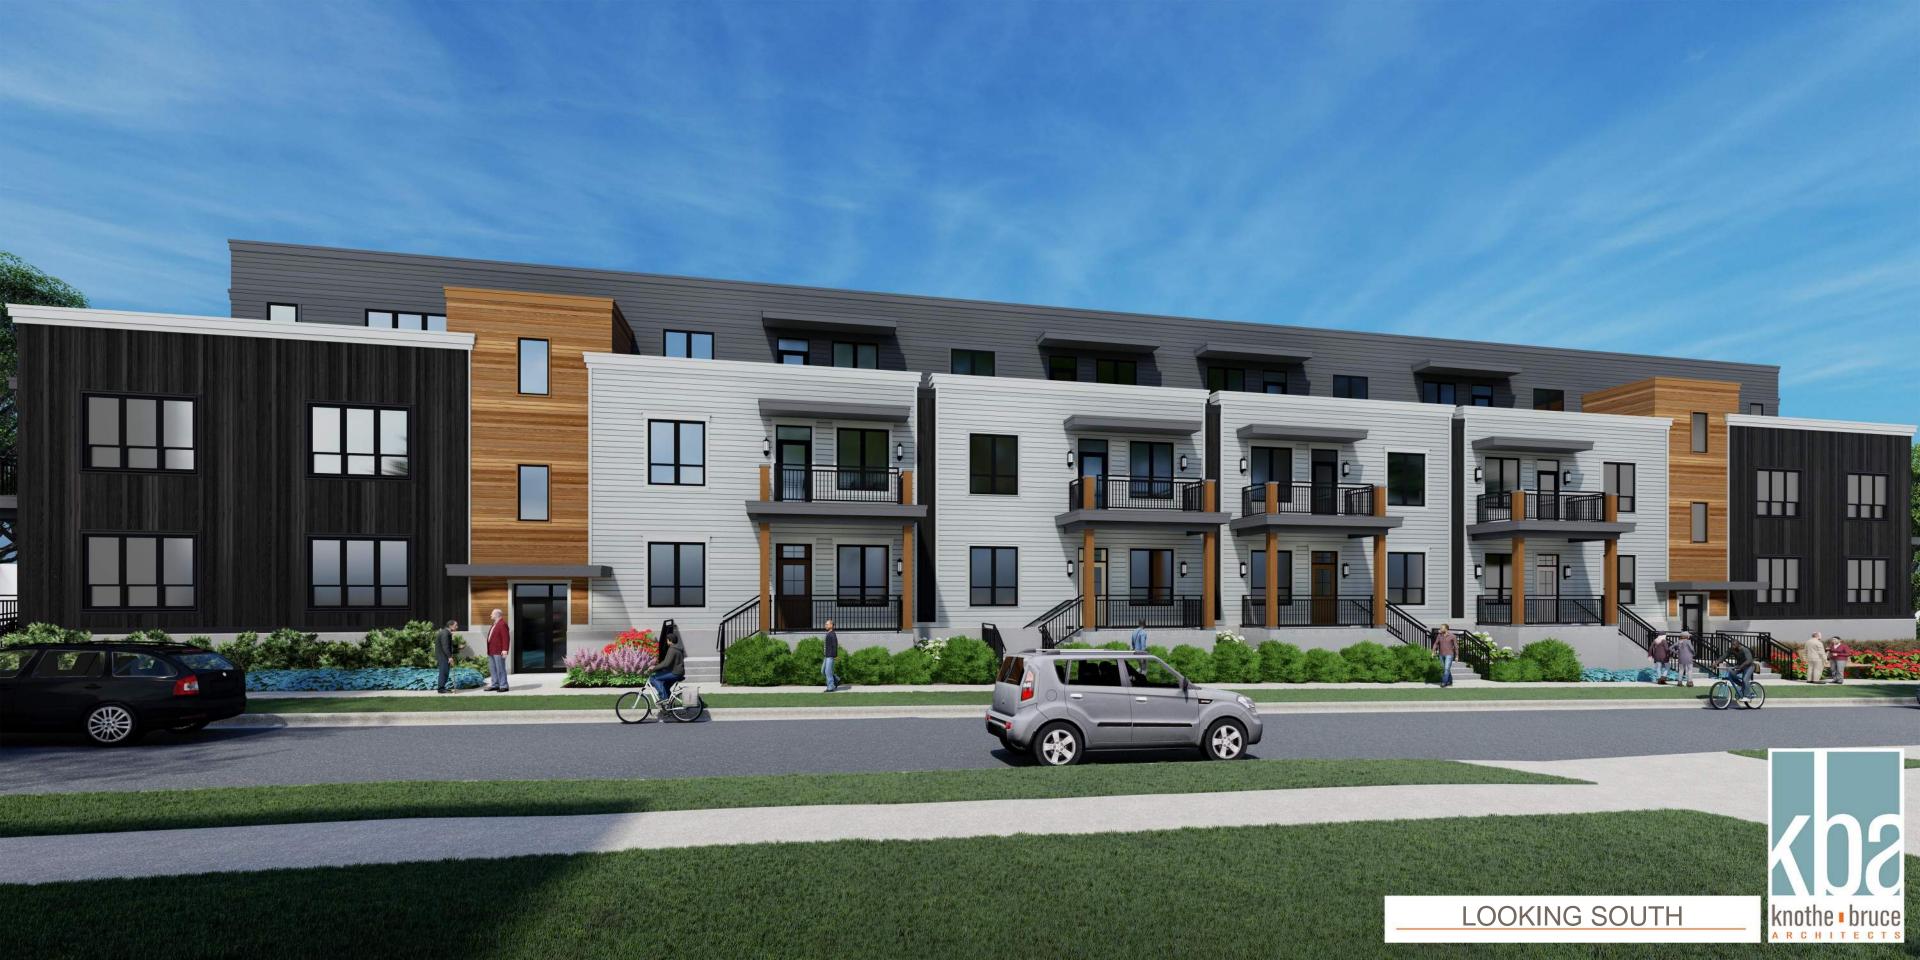

# 2 ELEVATION - EAST COLOR A203 1/8" = 1'-0"

ISSUED Issued for UDC & Land Use - Jan. 10, 2022 Issued for Resubmittal - Feb. 28, 2022

Issued for Final UDC Submittal - Nov. 28, 2022

PROJECT TITLE Threshold Development Zion Lutheran Site Development

2165 Lindin Ave Madison, Wisconsin SHEET TITLE EXTERIOR ELEVATIONS COLOR

SHEET NUMBER

© Knothe & Bruce Architects, LLC