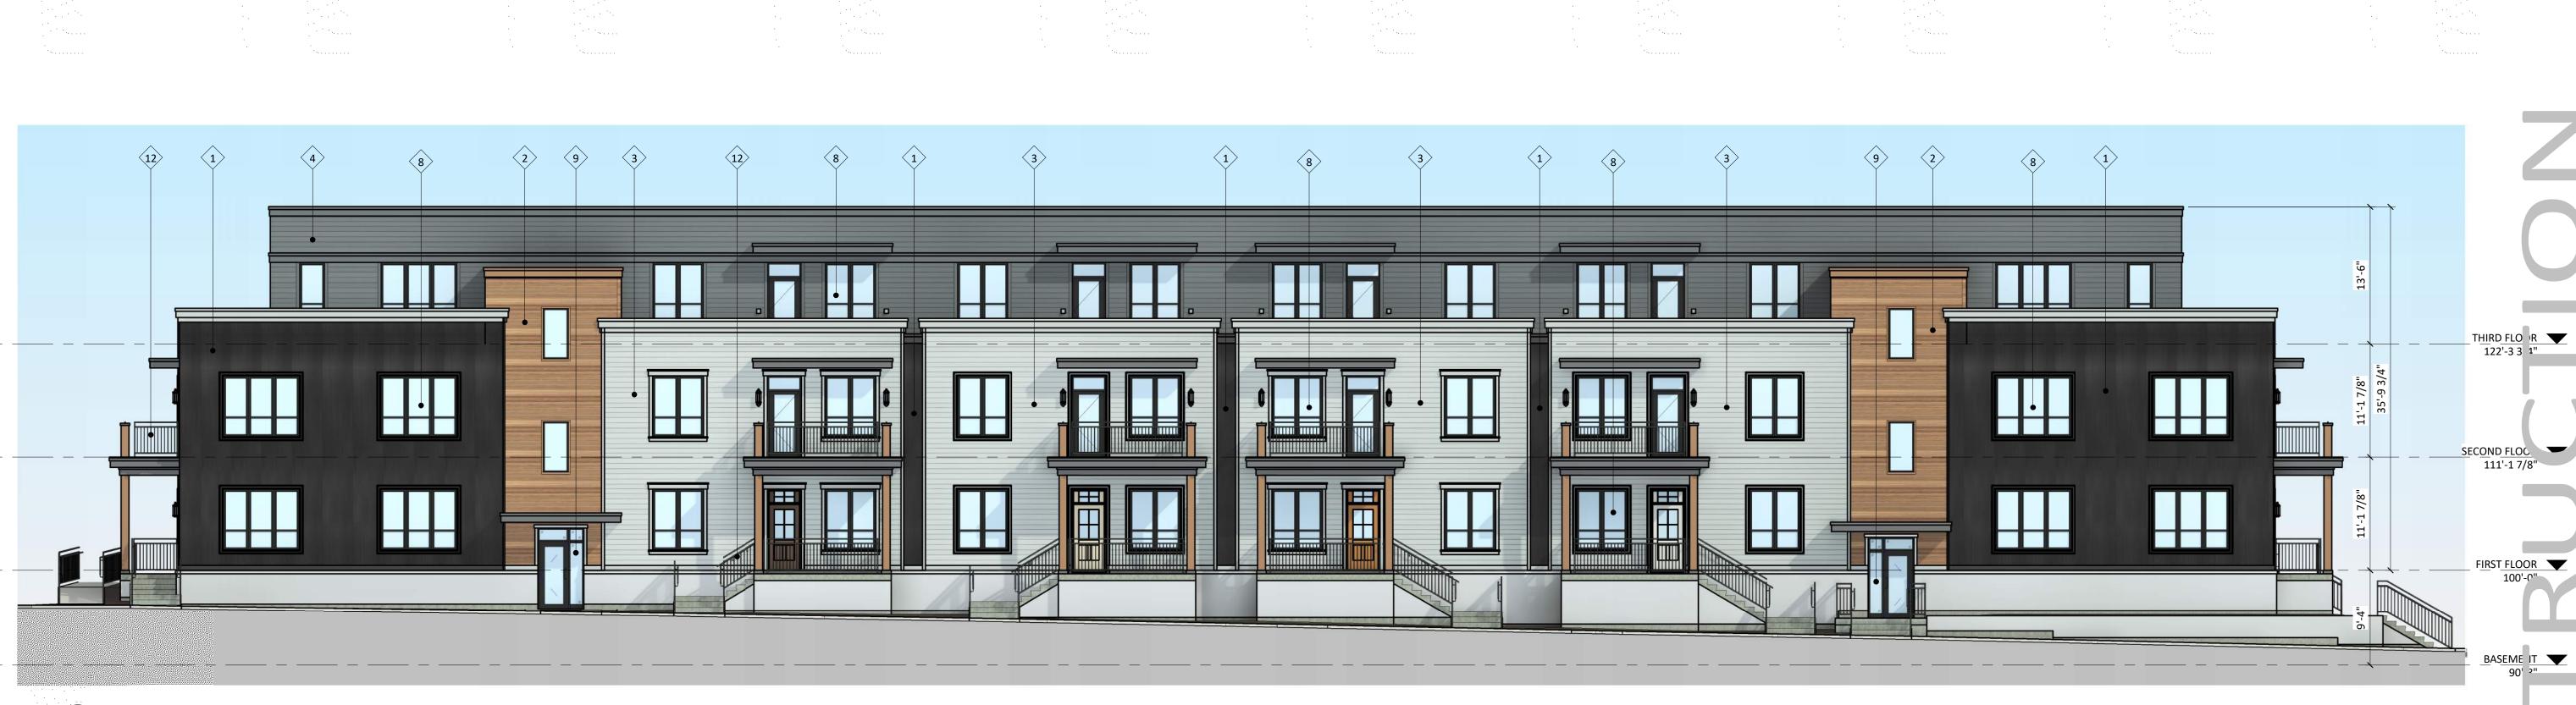

# 2 ELEVATION - EAST COLOR A203 1/8" = 1'-0"

ISSUED Issued for UDC & Land Use - Jan. 10, 2022 Issued for Resubmittal - Feb. 28, 2022

Issued for Final UDC Submittal - Nov. 28, 2022

PROJECT TITLE Threshold Development Zion Lutheran Site Development

2165 Lindin Ave Madison, Wisconsin SHEET TITLE EXTERIOR ELEVATIONS COLOR

SHEET NUMBER

© Knothe & Bruce Architects, LLC

# 2 ELEVATION - WEST COLOR A204 1/8" = 1'-0"

ISSUED Issued for UDC & Land Use - Jan. 10, 2022 Issued for Resubmittal - Feb. 28, 2022 Issued for Final UDC Submittal - Nov. 28, 2022

PROJECT TITLE Threshold Development Zion Lutheran Site Development

2165 Lindin Ave <u>Madison, Wisconsin</u> SHEET TITLE **EXTERIOR ELEVATIONS** COLOR

SHEET NUMBER

© Knothe & Bruce Architects, LLC