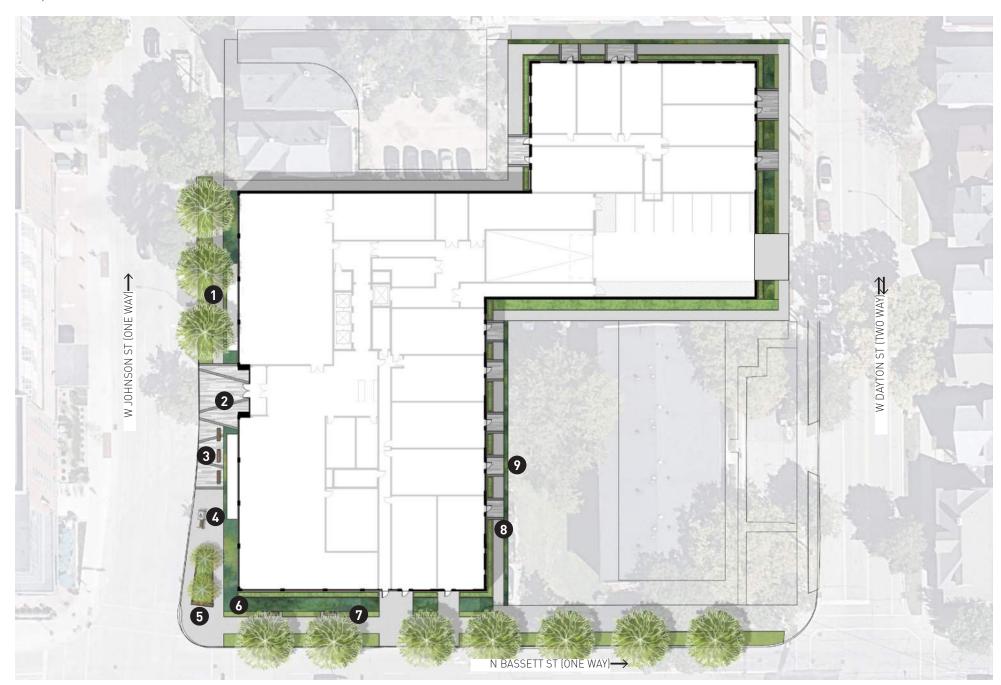

### LANDSCAPE CONCEPT

888 south michigan avenue suite 1000 chicago, illinois 60605 tel 312.427.7240 fax 312.427.7241 www.site-design.com

#### LEGEND:

- 1 PARKWAY
- 2 ENTRY PLAZA W/ SPECIALTY PAVER
- 3 BENCH
- 4 BUS SHELTER
- 5 RAISED PLANTERS W/ SEATING WALLS
- 6 PLANTER ALONG BUILDING FACADE
- 7 SEATING NODE
- 8 PRIVATE ENTRY
- 9 LANDSCAPE SCREENING