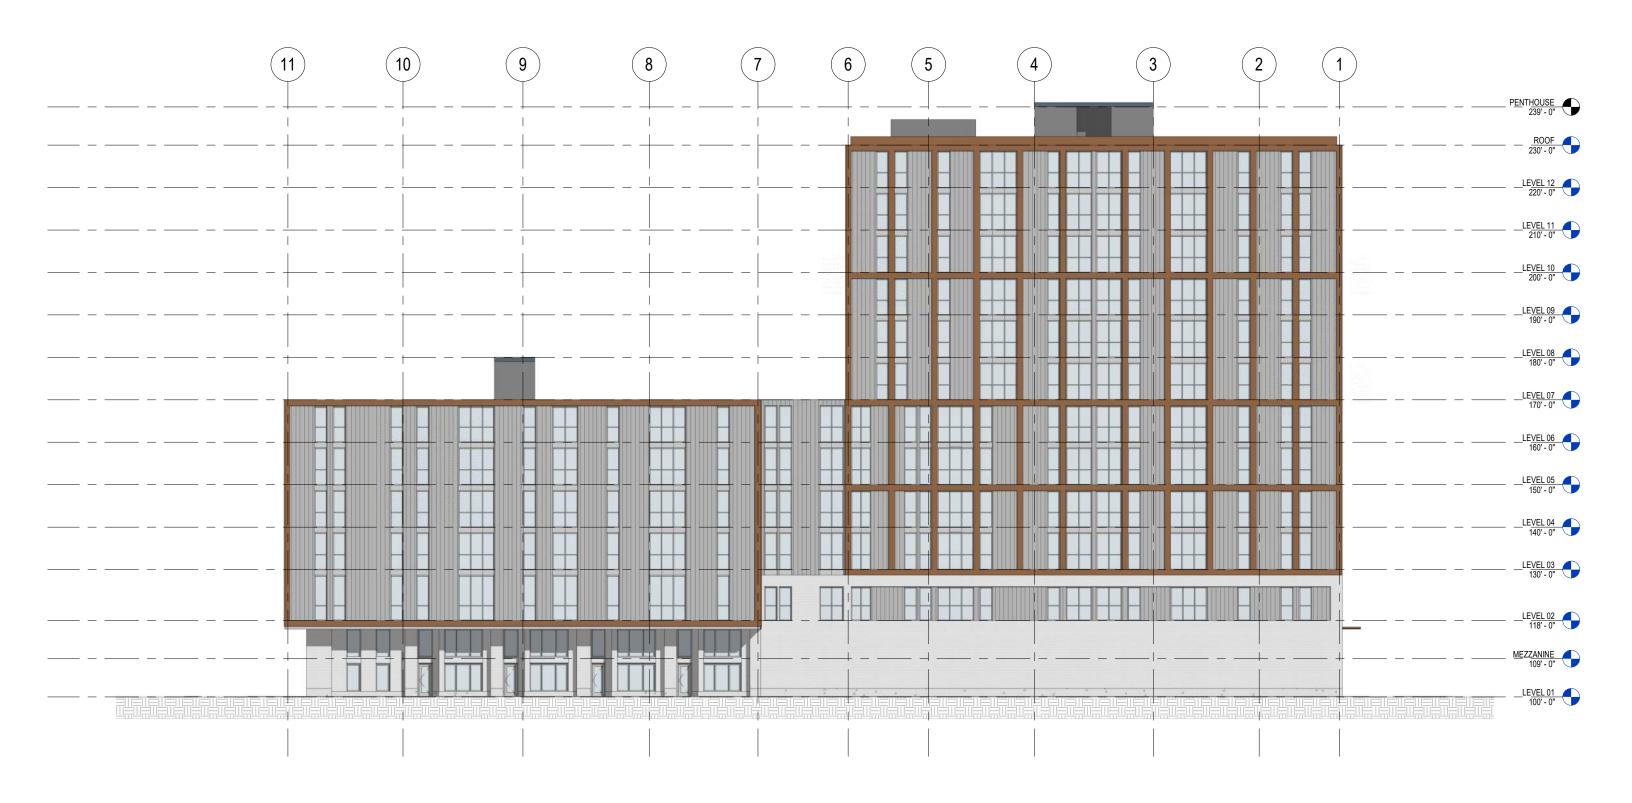

SON, WISCONSIN

Schematic Design, Project Number: 9591

Dec 1, 2022



#### LEGEND:

- 1 PARKWAY
- 2 ENTRY PLAZA W/ SPECIALTY PAVER
- 3 BENCH
- 4 BUS SHELTER
- 5 RAISED PLANTERS W/ SEATING WALLS
- 6 PLANTER ALONG BUILDING FACADE
- 7 SEATING NODE
- 8 PRIVATE ENTRY
- 9 LANDSCAPE SCREENING

0'-0" 15'-0" 30'-0" 60'-0





### LANDSCAPE CONCEPT PRECEDENTS



888 south michigan avenue suite 1000 chicago, illinois 60605 tel 312.427.7240 fax 312.427.7241 www.site-design.com

#### CORE SPACES JOHNSON AND BASSETT, MADISON, WISCONSIN

Schematic Design, Project Number: 9591 Dec 1, 2022













### MASSING VIEW



# PRECEDENT IMAGES









# PRECEDENT IMAGES







# ELEVATION - NW / JOHNSON STREET



# ELEVATION - SW / BASSETT STREET



# ELEVATION - SE / DAYTON STREET





### ELEVATION - NE





# PERSPECTIVE - JOHNSON STREET



# RENDERED PERSPECTIVE - JOHNSON & BASSETT



# RENDERED PERSPECTIVE - BASSETT & DAYTON



# RENDERED PERSPECTIVE - DAYTON





### Kahler Slater

Milwaukee | Madison | Chicago | Richmond

www.kahlerslater.com