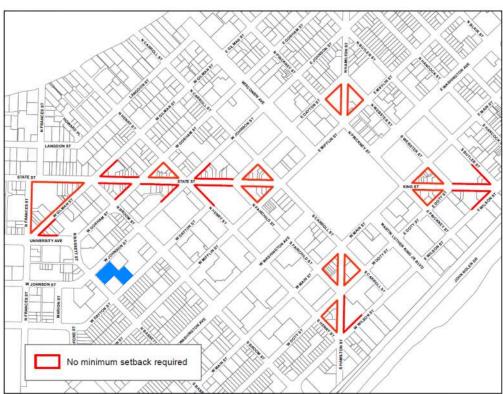

d.

This project is working towards a formal submittal in January with a goal of working through the entitlement process in early 2023.

Applicant: Core Madison Bassett, LLC.

1643 North Milwaukee Street

Chicago, IL 60647

Design Team:

Architecture: Kahler Slater

722 Williamson Street Madison, WI 53703 Engineering: Vierbicher

999 Fournier Drive Madison, WI 53717

Landscape: Site Design

888 South Michigan Avenue

Chicago, IL 60605

Planning: Vandewalle & Associates

120 East Lakeside Street Madison, WI 53715

We look forward to discussing the design concept with the Committee.

Sincerely,

Brian Munson

12/19/22 Page 2 of 2

# STUDENT HOUSING

JOHNSON STREET | MADISON, WISCONSIN



UDC INFORMATIONAL SUBMITTAL DECEMBER 19, 2022

Kahler Slater

# LOCATOR MAP



### ZONING INFORMATION







# SITE CONTEXT - AERIAL



# SITE CONTEXT - STREET VIEWS





# SITE CONTEXT - STREET VIEWS





SITE PLAN



### FLOOR PLAN - LOWER LEVEL



# FLOOR PLAN - 1ST



### FLOOR PLAN - 2ND-6TH



# FLOOR PLAN - 7TH



# FLOOR PLAN - 8TH-12TH



### LANDSCAPE CONCEPT



888 south michigan avenue suite 1000 chicago, illinois 60605 tel 312.427.7240 fax 312.427.7241 www.site-design.com

#### CORE SPACES JOHNSON AND BASSETT, MADISON, WISCONSIN

Schematic Design, Project Number: 9591

Dec 1, 2022



#### LEGEND:

- 1 PARKWAY
- 2 ENTRY PLAZA W/ SPECIALTY PAVER
- 3 BENCH
- 4 BUS SHELTER
- 5 RAISED PLANTERS W/ SEATING WALLS
- 6 PLANTER ALONG BUILDING FACADE
- 7 SEATING NODE
- 8 PRIVATE ENTRY
- 9 LANDSCAPE SCREENING

0'-0" 15'-0" 30'-0" 60'-0





### LANDSCAPE CONCEPT PRECEDENTS



888 south michig