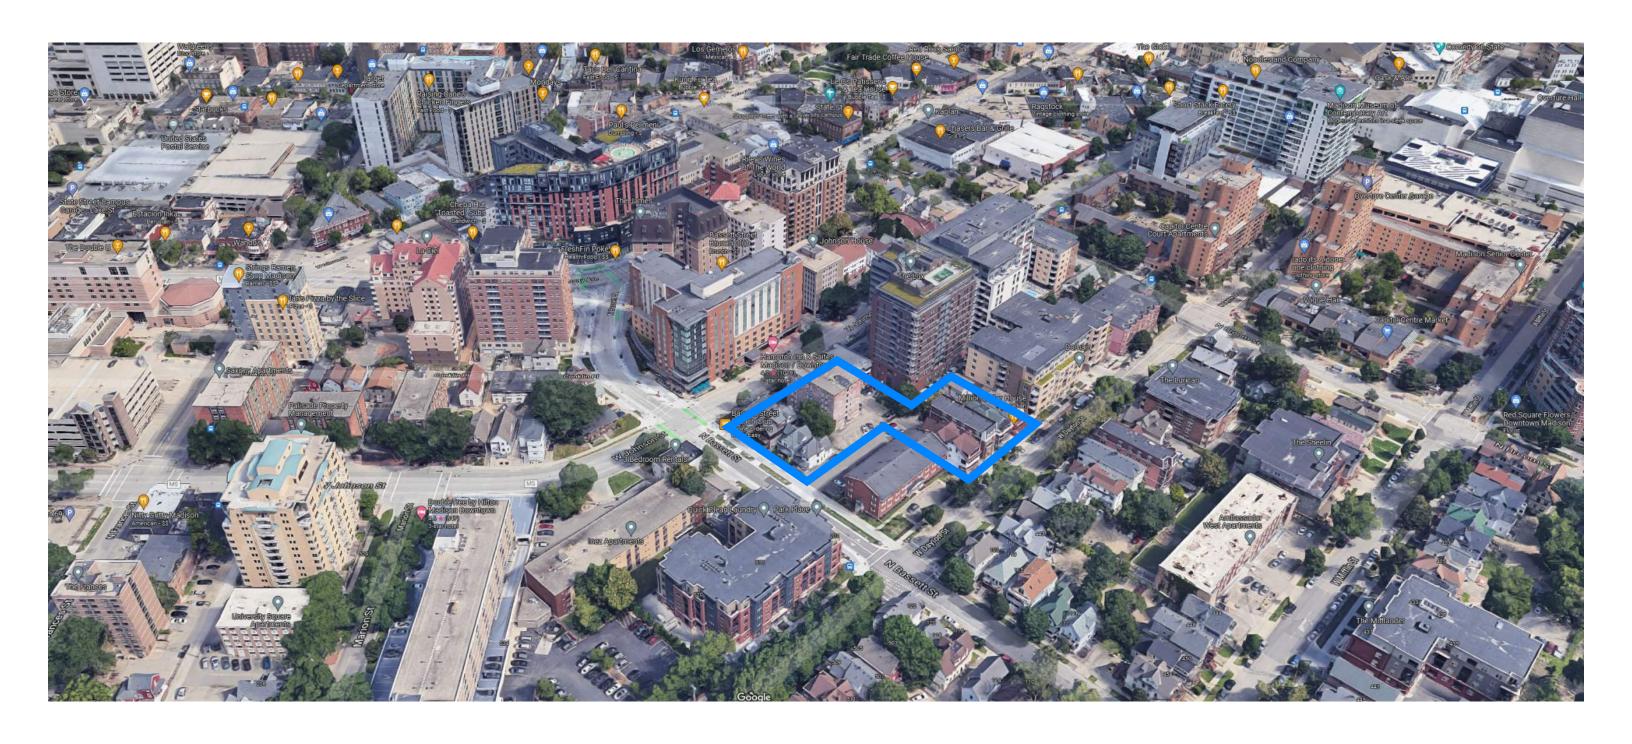

owards a formal submittal in January with a goal of working through the entitlement process in early 2023.

Applicant: Core Madison Bassett, LLC.

1643 North Milwaukee Street

Chicago, IL 60647

Design Team:

Architecture: Kahler Slater

722 Williamson Street Madison, WI 53703 Engineering: Vierbicher

999 Fournier Drive Madison, WI 53717

Landscape: Site Design

888 South Michigan Avenue

Chicago, IL 60605

Planning: Vandewalle & Associates

120 East Lakeside Street Madison, WI 53715

We look forward to discussing the design concept with the Committee.

Sincerely,

Brian Munson

12/19/22 Page 2 of 2

# STUDENT HOUSING

JOHNSON STREET | MADISON, WISCONSIN



UDC INFORMATIONAL SUBMITTAL DECEMBER 19, 2022

Kahler Slater

# LOCATOR MAP



### ZONING INFORMATION







# SITE CONTEXT - AERIAL



# SITE CONTEXT - STREET VIEWS





# SITE CONTEXT - STREET VIEWS





SITE PLAN



### FLOOR PLAN - LOWER LEVEL



# FLOOR PLAN - 1ST



### FLOOR PLAN - 2ND-6TH



# FLOOR PLAN - 7TH



# FLOOR PLAN - 8TH-12TH



### LANDSCAPE CONCEPT



888 south michigan avenue suite 1000 chicago, illinois 60605 tel 312.427.7240 fax 312.427.7241 www.site-design.com

#### CORE SPACES JOHNSON AND BASSETT, MADISON, WISCONSIN

Schematic Design, Project Number: 9591

Dec 1, 2022



#### LEGEND:

- 1 PARKWAY
- 2 ENTRY PLAZA W/ SPECIALTY PAVER
- 3 BENCH
- 4 BUS SHELTER
- 5 RAISED PLANTERS W/ SEATING WALLS
- 6 PLANTER ALONG BUILDING FACADE
- 7 SEATING NODE
- 8 PRIVATE ENTRY
- 9 LANDSCAPE SCREENING

0'-0" 15'-0" 30'-0" 60'-0





### LANDSCAPE CONCEPT PRECEDENTS



888 south michigan avenue suite 1000 chicago,