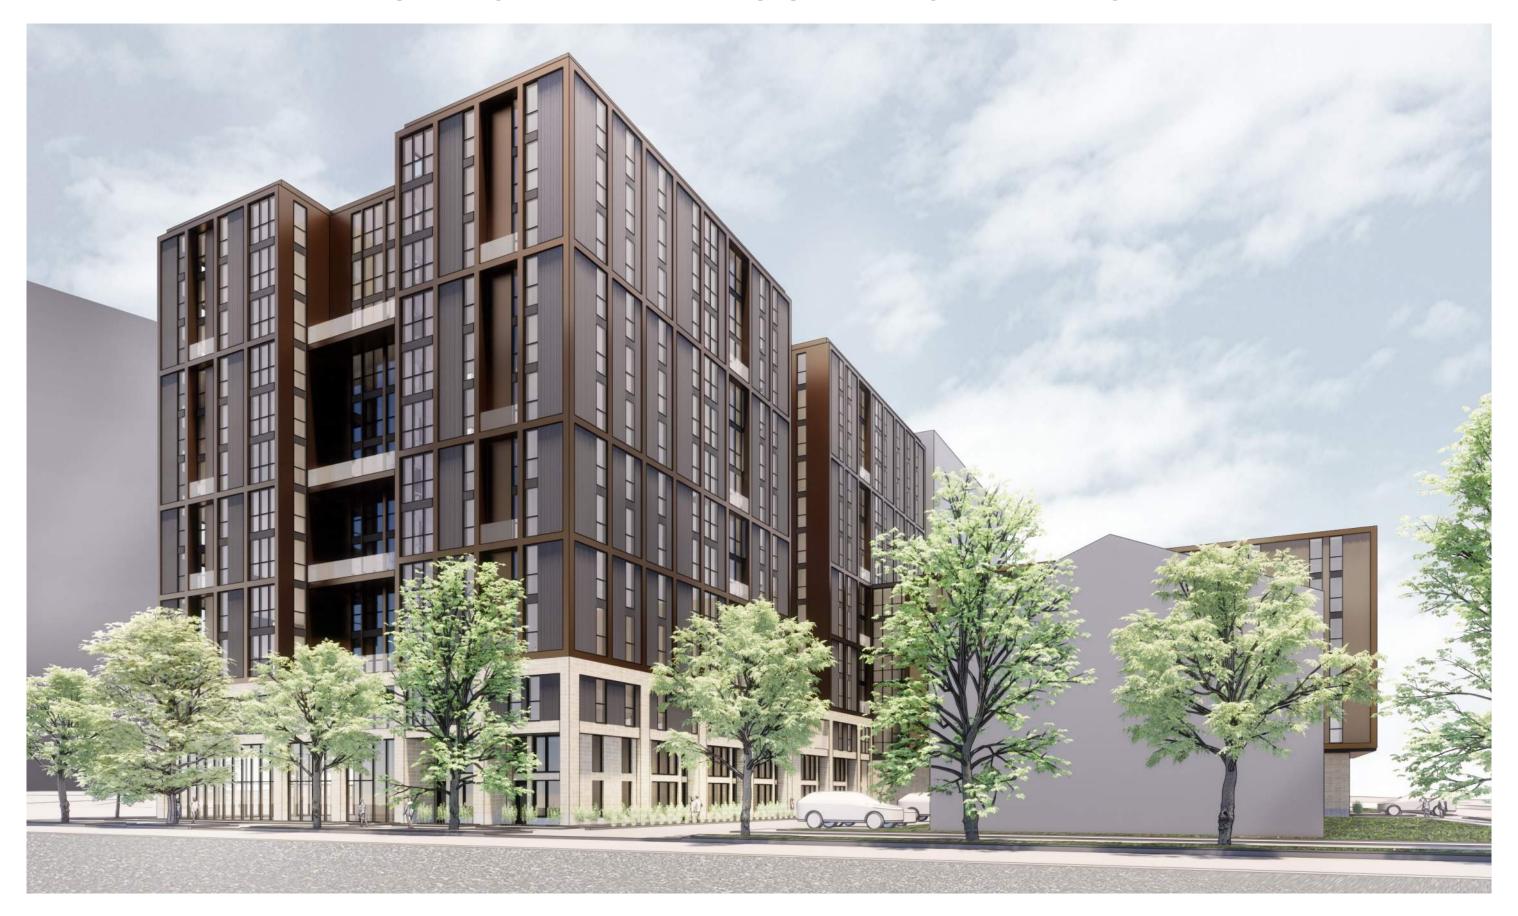

# RENDERED PERSPECTIVE - BASSETT & DAYTON

Re: 436 West Johnson (See attached): Informational Presentation

The attached informational submittal packet for the Johnson & Bassett project, submitted on behalf of Core Madison Bassett, LLC, outlines the initial design concepts for the redevelopment of a new 12/6 story student housing project located along Johnson, Bassett, and Dayton Street. This project creates 254 housing units with a range of bedroom & unit configurations and is designed to meet the standards of the UMX zoning district and Downtown Height Map; while offering much needed housing in the downtown area. Units within the project range in size from studios to 5 bedroom apartments and also include some first floor townhome units with individual entrances. Resident amenities are projected to include study rooms, fitness, and additional outdoor/indoor gathering spaces. Details of the amenities and rooftop open spaces are still being developed.