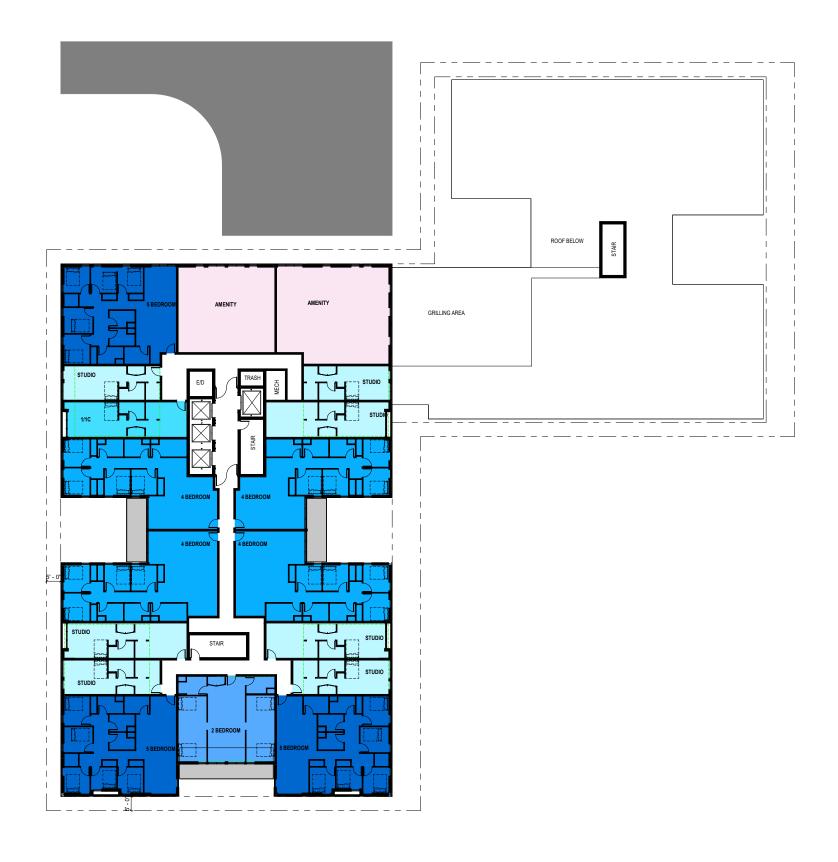

60647

Design Team:

Architecture: Kahler Slater

722 Williamson Street Madison, WI 53703 Engineering: Vierbicher

999 Fournier Drive Madison, WI 53717

Landscape: Site Design

888 South Michigan Avenue

Chicago, IL 60605

Planning: Vandewalle & Associates

120 East Lakeside Street Madison, WI 53715

We look forward to discussing the design concept with the Committee.

Sincerely,

Brian Munson

12/19/22 Page 2 of 2

# STUDENT HOUSING

JOHNSON STREET | MADISON, WISCONSIN



UDC INFORMATIONAL SUBMITTAL DECEMBER 19, 2022

Kahler Slater

# LOCATOR MAP



### ZONING INFORMATION







# SITE CONTEXT - AERIAL



# SITE CONTEXT - STREET VIEWS





# SITE CONTEXT - STREET VIEWS





SITE PLAN



### FLOOR PLAN - LOWER LEVEL



# FLOOR PLAN - 1ST



### FLOOR PLAN - 2ND-6TH



# FLOOR PLAN - 7TH



# FLOOR PLAN - 8TH-12TH



### LANDSCAPE CONCEPT



888 south michigan avenue suite 1000 chicago, illinois 60605 tel 312.427.7240 fax 312.427.7241 www.site-design.com

#### CORE SPACES JOHNSON AND BASSETT, MADISON, WISCONSIN

Schematic Design, Project Number: 9591

Dec 1, 2022



#### LEGEND:

- 1 PARKWAY
- 2 ENTRY PLAZA W/ SPECIALTY PAVER
- 3 BENCH
- 4 BUS SHELTER
- 5 RAISED PLANTERS W/ SEATING WALLS
- 6 PLANTER ALONG BUILDING FACADE
- 7 SEATING NODE
- 8 PRIVATE ENTRY
- 9 LANDSCAPE SCREENING

0'-0" 15'-0" 30'-0" 60'-0





### LANDSCAPE CONCEPT PRECEDENTS



888 south michigan avenue suite 1000 chicago, illinois 60605 tel 312.427.7240 fax 312.427.7241 www.site-design.com

#### CORE SPACES JOHNSON AND BASSETT, MADISON, WISCONSIN

Schematic Design, Project Number: 9591 Dec 1, 2022