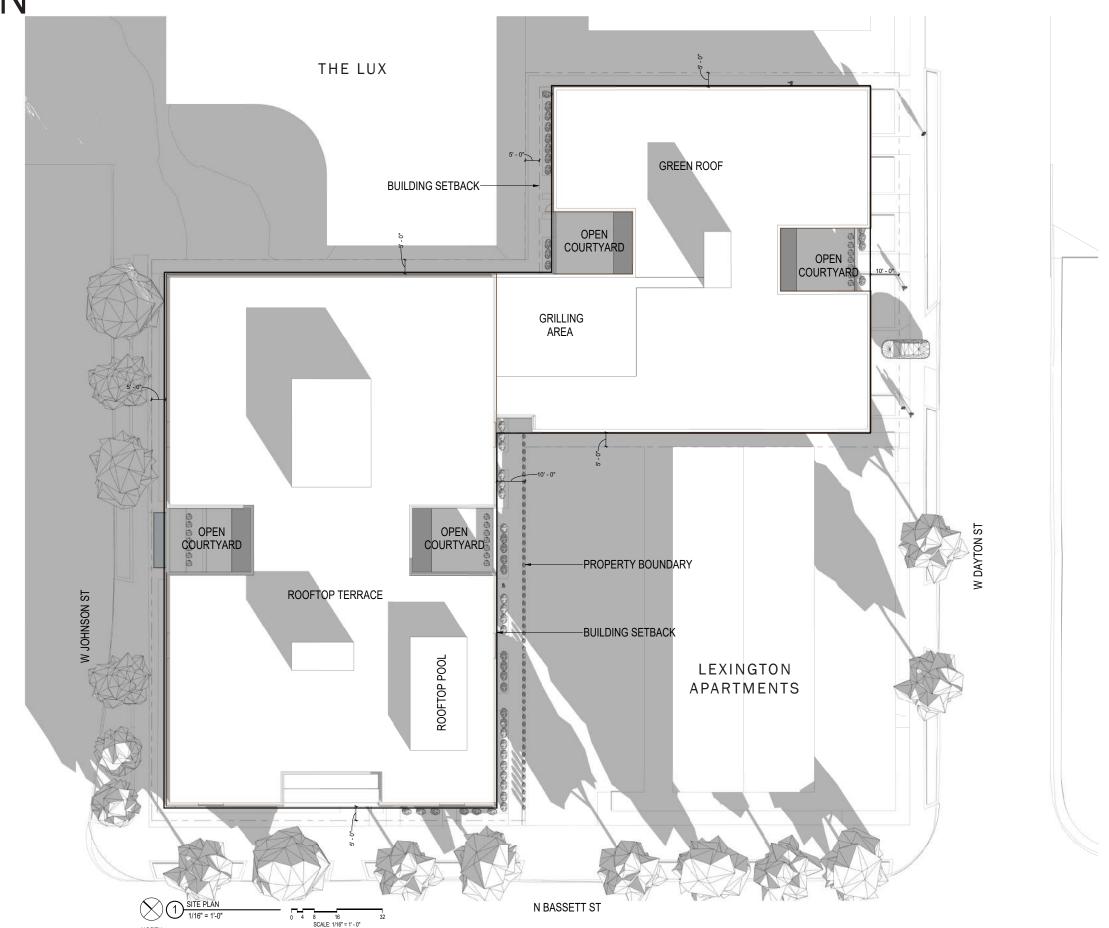

process in early 2023.

Applicant: Core Madison Bassett, LLC.

1643 North Milwaukee Street

Chicago, IL 60647

Design Team:

Architecture: Kahler Slater

722 Williamson Street Madison, WI 53703 Engineering: Vierbicher

999 Fournier Drive Madison, WI 53717

Landscape: Site Design

888 South Michigan Avenue

Chicago, IL 60605

Planning: Vandewalle & Associates

120 East Lakeside Street Madison, WI 53715

We look forward to discussing the design concept with the Committee.

Sincerely,

Brian Munson

12/19/22 Page 2 of 2

# STUDENT HOUSING

JOHNSON STREET | MADISON, WISCONSIN



UDC INFORMATIONAL SUBMITTAL DECEMBER 19, 2022

Kahler Slater

# LOCATOR MAP



### ZONING INFORMATION







# SITE CONTEXT - AERIAL



# SITE CONTEXT - STREET VIEWS





# SITE CONTEXT - STREET VIEWS





SITE PLAN



### FLOOR PLAN - LOWER LEVEL



# FLOOR PLAN - 1ST



### FLOOR PLAN - 2ND-6TH



# FLOOR PLAN - 7TH



# FLOOR PLAN - 8TH-12TH



### LANDSCAPE CONCEPT



888 south michigan avenue suite 1000 chicago, illinois 60605 tel 312.427.7240 fax 312.427.7241 www.site-design.com

#### CORE SPACES JOHNSON AND BASSETT, MADISON, WISCONSIN

Schematic Design, Project Number: 9591

Dec 1, 2022



#### LEGEND:

- 1 PARKWAY
- 2 ENTRY PLAZA W/ SPECIALTY PAVER
- 3 BENCH
- 4 BUS SHELTER
- 5 RAISED PLANTERS W/ SEATING WALLS
- 6 PLANTER ALONG BUILDING FACADE
- 7 SEATING NODE
- 8 PRIVATE ENTRY
- 9 LANDSCAPE SCREENING

0'-0" 15'-0" 30'-0" 60'-0





### LANDSCAPE CONCEPT PRECEDENTS



888 south michigan avenue suite 1000 chicago, illinois 60605 tel 312.427.7240 fax 312.427.7241 www.site-design.com

#### CORE SP