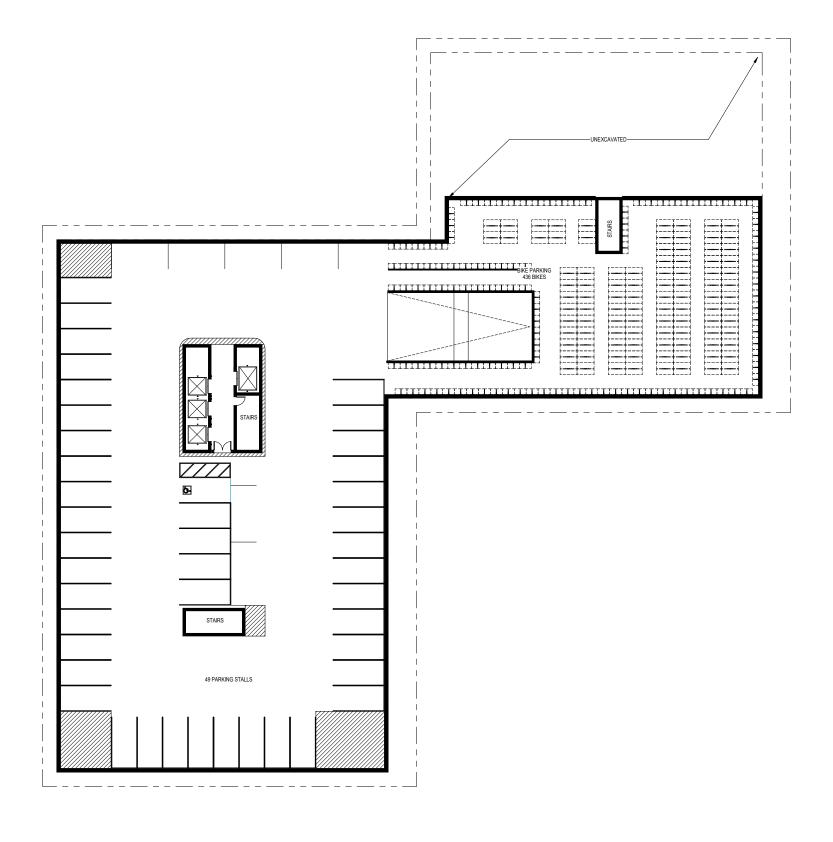

nt: Core Madison Bassett, LLC.

1643 North Milwaukee Street

Chicago, IL 60647

Design Team:

Architecture: Kahler Slater

722 Williamson Street Madison, WI 53703 Engineering: Vierbicher

999 Fournier Drive Madison, WI 53717

Landscape: Site Design

888 South Michigan Avenue

Chicago, IL 60605

Planning: Vandewalle & Associates

120 East Lakeside Street Madison, WI 53715

We look forward to discussing the design concept with the Committee.

Sincerely,

Brian Munson

12/19/22 Page 2 of 2

# STUDENT HOUSING

JOHNSON STREET | MADISON, WISCONSIN



UDC INFORMATIONAL SUBMITTAL DECEMBER 19, 2022

Kahler Slater

# LOCATOR MAP



### ZONING INFORMATION







# SITE CONTEXT - AERIAL



# SITE CONTEXT - STREET VIEWS





# SITE CONTEXT - STREET VIEWS





SITE PLAN



### FLOOR PLAN - LOWER LEVEL



# FLOOR PLAN - 1ST



### FLOOR PLAN - 2ND-6TH



# FLOOR PLAN - 7TH



# FLOOR PLAN - 8TH-12TH



### LANDSCAPE CONCEPT



888 south michigan avenue suite 1000 chicago, illinois 60605 tel 312.427.7240 fax 312.427.7241 www.site-design.com

#### CORE SPACES JOHNSON AND BASSETT, MADISON, WISCONSIN

Schematic Design, Project Number: 9591

Dec 1, 2022



#### LEGEND:

- 1 PARKWAY
- 2 ENTRY PLAZA W/ SPECIALTY PAVER
- 3 BENCH
- 4 BUS SHELTER
- 5 RAISED PLANTERS W/ SEATING WALLS
- 6 PLANTER ALONG BUILDING FACADE
- 7 SEATING NODE
- 8 PRIVATE ENTRY
- 9 LANDSCAPE SCREENING

0'-0" 15'-0" 30'-0" 60'-0





### LANDSCAPE CONCEPT PRECEDENTS



888 south michigan avenue suite 1000 chicago, illinois 60605 tel 312.427.7240 fax 312.427.7241 www.site-design.com

#### CORE SPACES JOHNSON AND BASSETT, MADISO