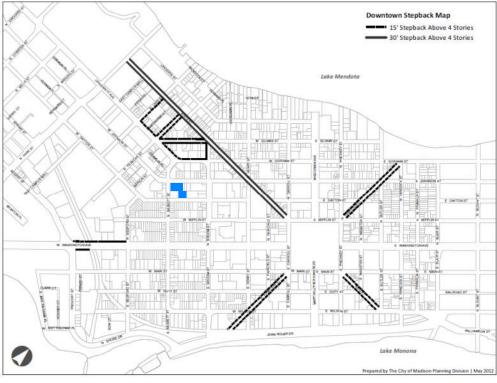

This project is working towards a formal submittal in January with a goal of working through the entitlement process in early 2023.

Applicant: Core Madison Bassett, LLC.

1643 North Milwaukee Street

Chicago, IL 60647

Design Team:

Architecture: Kahler Slater

722 Williamson Street Madison, WI 53703 Engineering: Vierbicher

999 Fournier Drive Madison, WI 53717

Landscape: Site Design

888 South Michigan Avenue

Chicago, IL 60605

Planning: Vandewalle & Associates

120 East Lakeside Street Madison, WI 53715

We look forward to discussing the design concept with the Committee.

Sincerely,

Brian Munson

12/19/22 Page 2 of 2

# STUDENT HOUSING

JOHNSON STREET | MADISON, WISCONSIN



UDC INFORMATIONAL SUBMITTAL DECEMBER 19, 2022

Kahler Slater

# LOCATOR MAP



### ZONING INFORMATION







# SITE CONTEXT - AERIAL



# SITE CONTEXT - STREET VIEWS





# SITE CONTEXT - STREET VIEWS





SITE PLAN



### FLOOR PLAN - LOWER LEVEL



# FLOOR PLAN - 1ST



### FLOOR PLAN - 2ND-6TH



# FLOOR PLAN - 7TH



# FLOOR PLAN - 8TH-12TH



### LANDSCAPE CONCEPT



888 south michigan avenue suite 1000 chicago, illinois 60605 tel 312.427.7240 fax 312.427.7241 www.site-design.com

#### CORE SPACES JOHNSON AND BASSETT, MADISON, WISCONSIN

Schematic Design, Project Number: 9591

Dec 1, 2022



#### LEGEND:

- 1 PARKWAY
- 2 ENTRY PLAZA W/ SPECIALTY PAVER
- 3 BENCH
- 4 BUS SHELTER
- 5 RAISED PLANTERS W/ SEATING WALLS
- 6 PLANTER ALONG BUILDING FACADE
- 7 SEATING NODE
- 8 PRIVATE ENTRY
- 9 LANDSCAPE SCREENING

0'-0" 15'-0" 30'-0" 60'-0





### LANDSCAPE CONCEPT PRECEDENTS



888 south michigan