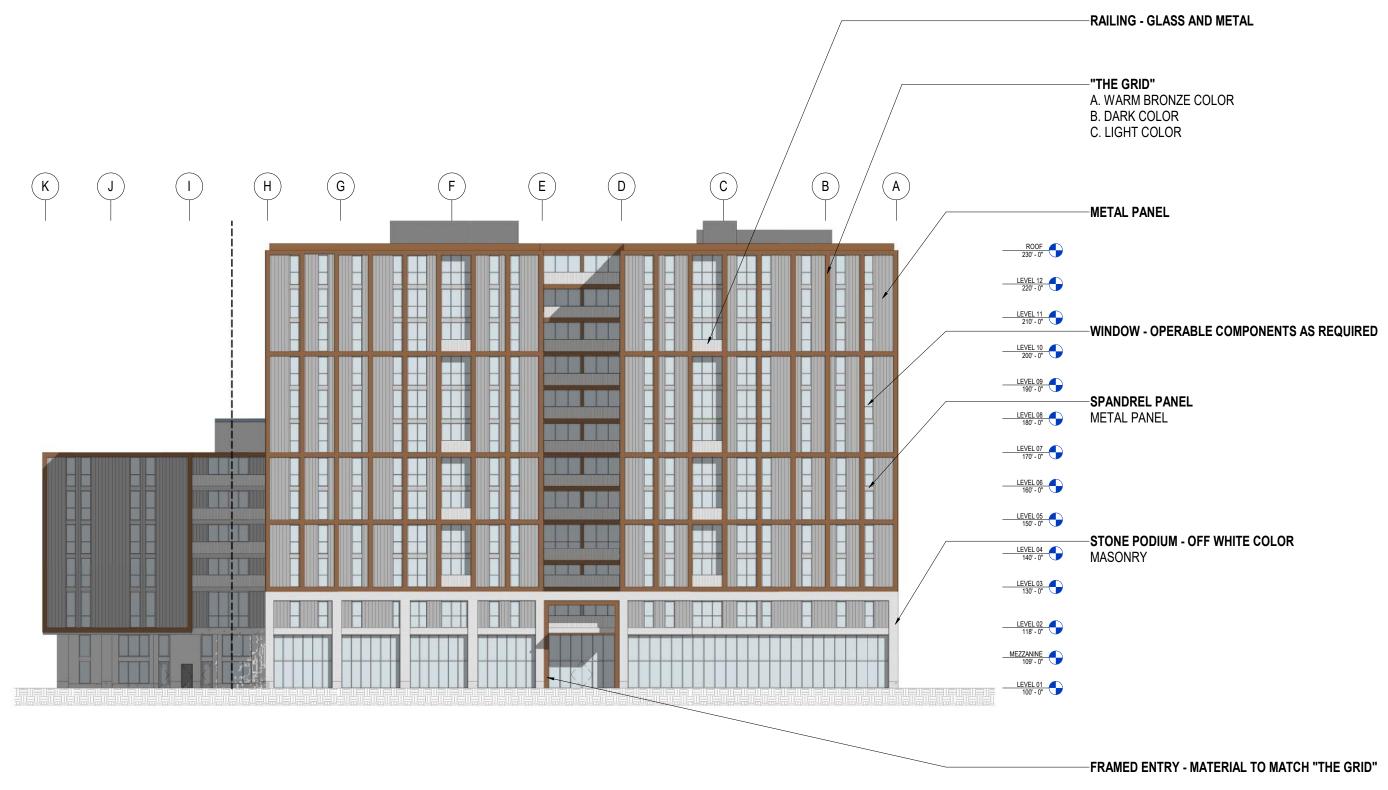

tel 312.427.7240 fax 312.427.7241 www.site-design.com

#### CORE SPACES JOHNSON AND BASSETT, MADISON, WISCONSIN

Schematic Design, Project Number: 9591

Dec 1, 2022



#### LEGEND:

- 1 PARKWAY
- 2 ENTRY PLAZA W/ SPECIALTY PAVER
- 3 BENCH
- 4 BUS SHELTER
- 5 RAISED PLANTERS W/ SEATING WALLS
- 6 PLANTER ALONG BUILDING FACADE
- 7 SEATING NODE
- 8 PRIVATE ENTRY
- 9 LANDSCAPE SCREENING

0'-0" 15'-0" 30'-0" 60'-0





### LANDSCAPE CONCEPT PRECEDENTS



888 south michigan avenue suite 1000 chicago, illinois 60605 tel 312.427.7240 fax 312.427.7241 www.site-design.com

#### CORE SPACES JOHNSON AND BASSETT, MADISON, WISCONSIN

Schematic Design, Project Number: 9591 Dec 1, 2022













### MASSING VIEW



# PRECEDENT IMAGES









# PRECEDENT IMAGES







# ELEVATION - NW / JOHNSON STREET



# ELEVATION - SW / BASSETT STREET



# ELEVATION - SE / DAYTON STREET





### ELEVATION - NE





# PERSPECTIVE - JOHNSON STREET



# RENDERED PERSPECTIVE - JOHNSON & BASSETT



# RENDERED PERSPECTIVE - BASSETT & DAYTON



# RENDERED PERSPECTIVE - DAYTON





### Kahler Slater

Milwaukee | Madison | Chicago | Richmond

www.kahlerslater.com