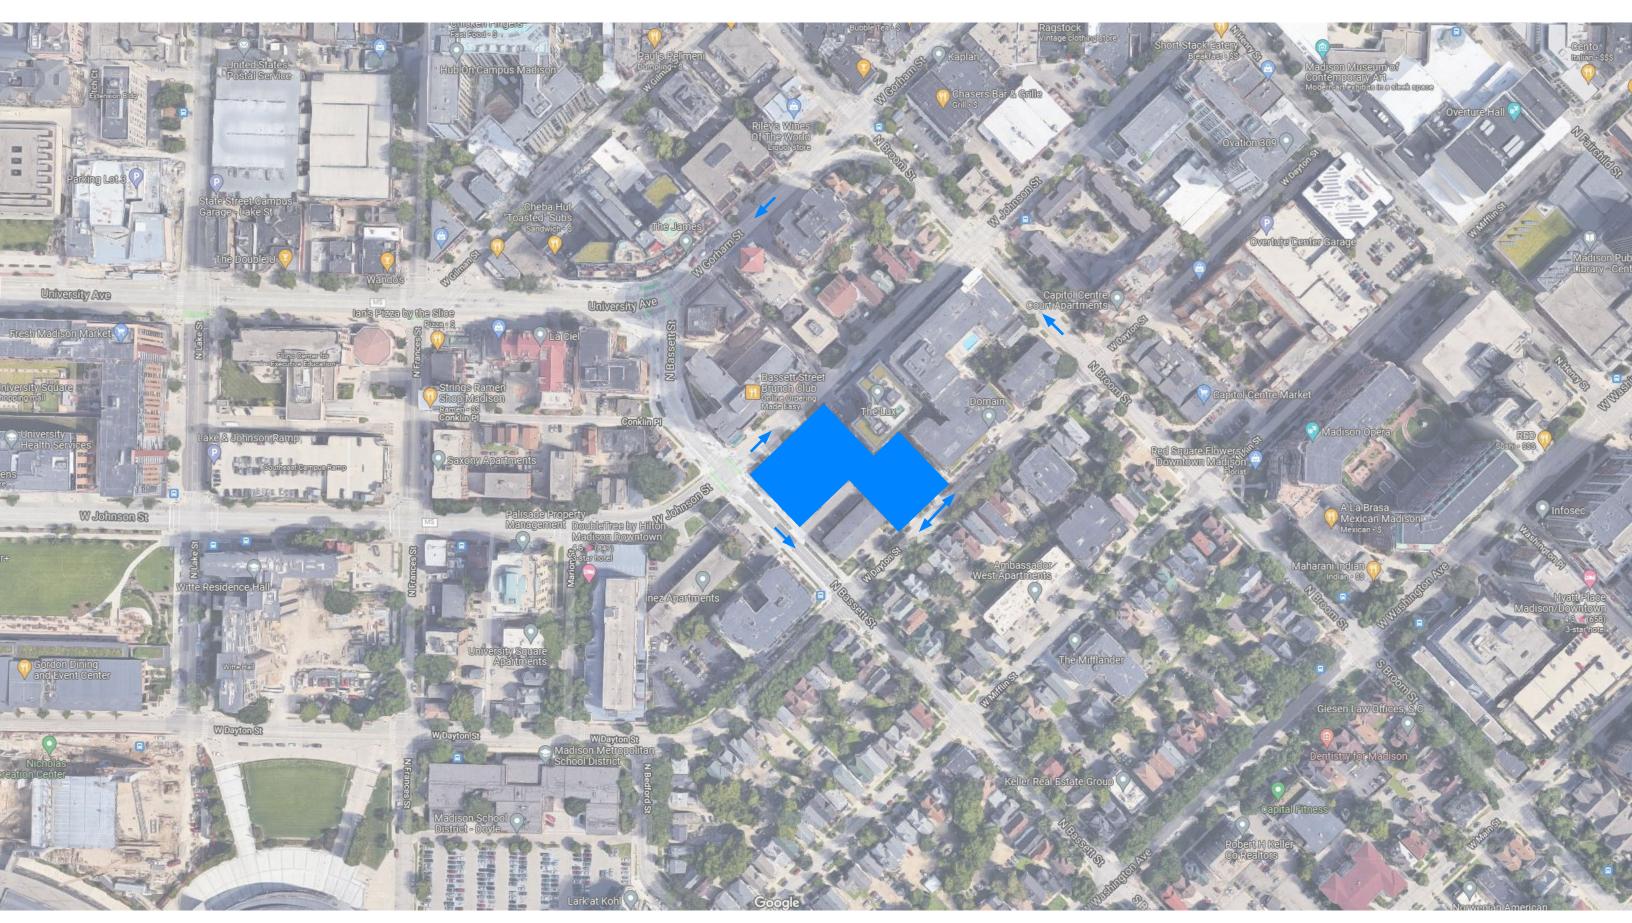

ces are still being developed.

This project is working towards a formal submittal in January with a goal of working through the entitlement process in early 2023.

Applicant: Core Madison Bassett, LLC.

1643 North Milwaukee Street

Chicago, IL 60647

Design Team:

Architecture: Kahler Slater

722 Williamson Street Madison, WI 53703 Engineering: Vierbicher

999 Fournier Drive Madison, WI 53717

Landscape: Site Design

888 South Michigan Avenue

Chicago, IL 60605

Planning: Vandewalle & Associates

120 East Lakeside Street Madison, WI 53715

We look forward to discussing the design concept with the Committee.

Sincerely,

Brian Munson

12/19/22 Page 2 of 2

# STUDENT HOUSING

JOHNSON STREET | MADISON, WISCONSIN



UDC INFORMATIONAL SUBMITTAL DECEMBER 19, 2022

Kahler Slater

# LOCATOR MAP



### ZONING INFORMATION







# SITE CONTEXT - AERIAL



# SITE CONTEXT - STREET VIEWS





# SITE CONTEXT - STREET VIEWS





SITE PLAN



### FLOOR PLAN - LOWER LEVEL



# FLOOR PLAN - 1ST



### FLOOR PLAN - 2ND-6TH



# FLOOR PLAN - 7TH



# FLOOR PLAN - 8TH-12TH



### LANDSCAPE CONCEPT



888 south michigan avenue suite 1000 chicago, illinois 60605 tel 312.427.7240 fax 312.427.7241 www.site-design.com

#### CORE SPACES JOHNSON AND BASSETT, MADISON, WISCONSIN

Schematic Design, Project Number: 9591

Dec 1, 2022



#### LEGEND:

- 1 PARKWAY
- 2 ENTRY PLAZA W/ SPECIALTY PAVER
- 3 BENCH
- 4 BUS SHELTER
- 5 RAISED PLANTERS W/ SEATING WALLS
- 6 PLANTER ALONG BUILDING FACADE
- 7 SEATING NODE
- 8 PRIVATE ENTRY
- 9 LANDSCAPE SCREENING

0'-0" 15'-0" 30'-0" 60'-0





### LANDSCAPE CONCEPT PR