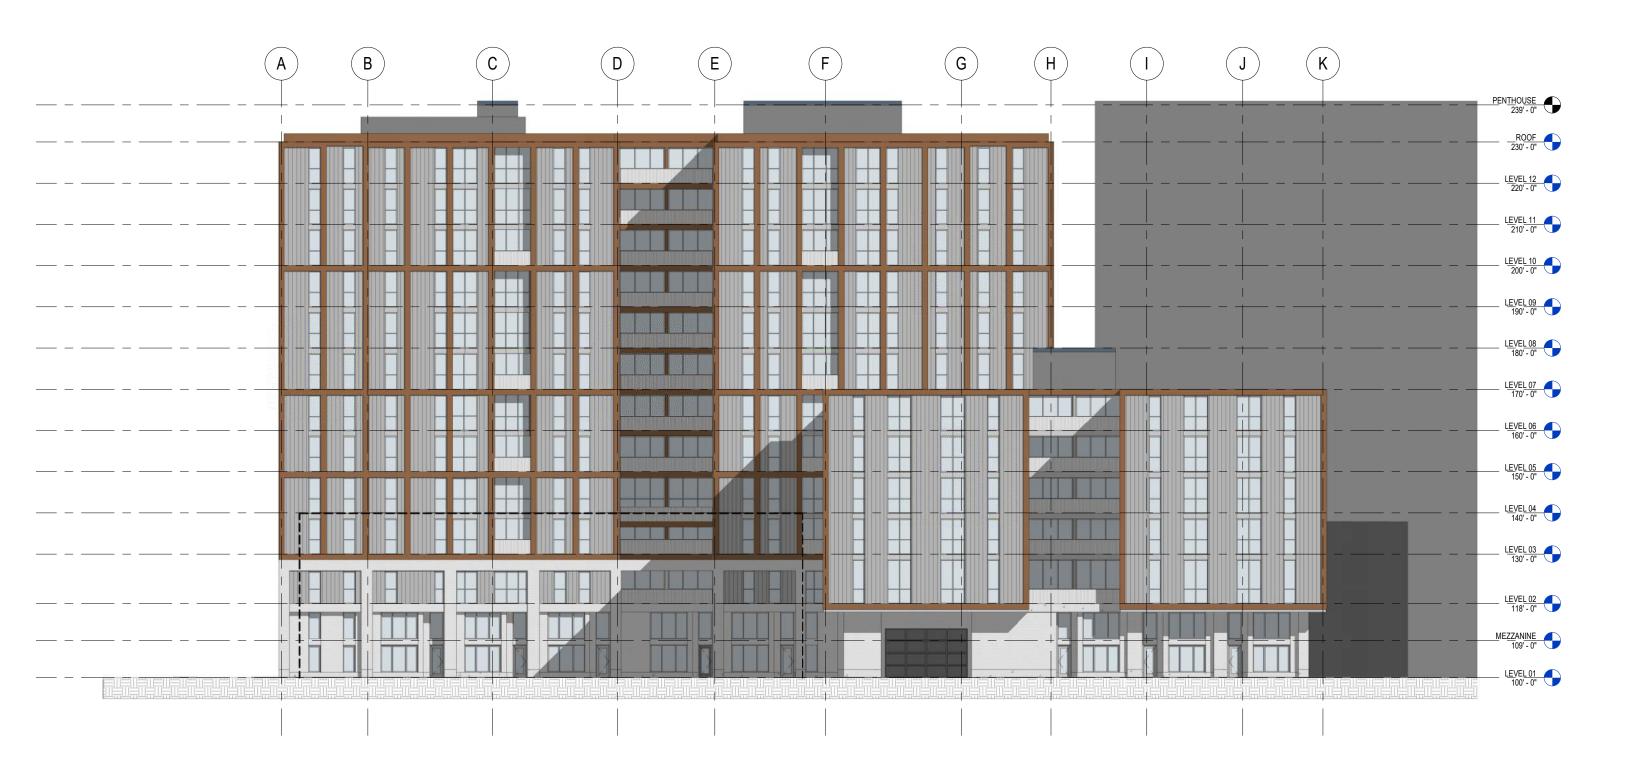

OHNSON AND BASSETT, MADISON, WISCONSIN

Schematic Design, Project Number: 9591

Dec 1, 2022



#### LEGEND:

- 1 PARKWAY
- 2 ENTRY PLAZA W/ SPECIALTY PAVER
- 3 BENCH
- 4 BUS SHELTER
- 5 RAISED PLANTERS W/ SEATING WALLS
- 6 PLANTER ALONG BUILDING FACADE
- 7 SEATING NODE
- 8 PRIVATE ENTRY
- 9 LANDSCAPE SCREENING

0'-0" 15'-0" 30'-0" 60'-0





### LANDSCAPE CONCEPT PRECEDENTS



888 south michigan avenue suite 1000 chicago, illinois 60605 tel 312.427.7240 fax 312.427.7241 www.site-design.com

#### CORE SPACES JOHNSON AND BASSETT, MADISON, WISCONSIN

Schematic Design, Project Number: 9591 Dec 1, 2022













### MASSING VIEW



# PRECEDENT IMAGES









# PRECEDENT IMAGES







# ELEVATION - NW / JOHNSON STREET



# ELEVATION - SW / BASSETT STREET



# ELEVATION - SE / DAYTON STREET





### ELEVATION - NE





# PERSPECTIVE - JOHNSON STREET



# RENDERED PERSPECTIVE - JOHNSON & BASSETT



# RENDERED PERSPECTIVE - BASSETT & DAYTON



# RENDERED PERSPECTIVE - DAYTON





### Kahler Slater

Milwaukee | Madison | Chicago | Richmond

www.kahlerslater.com