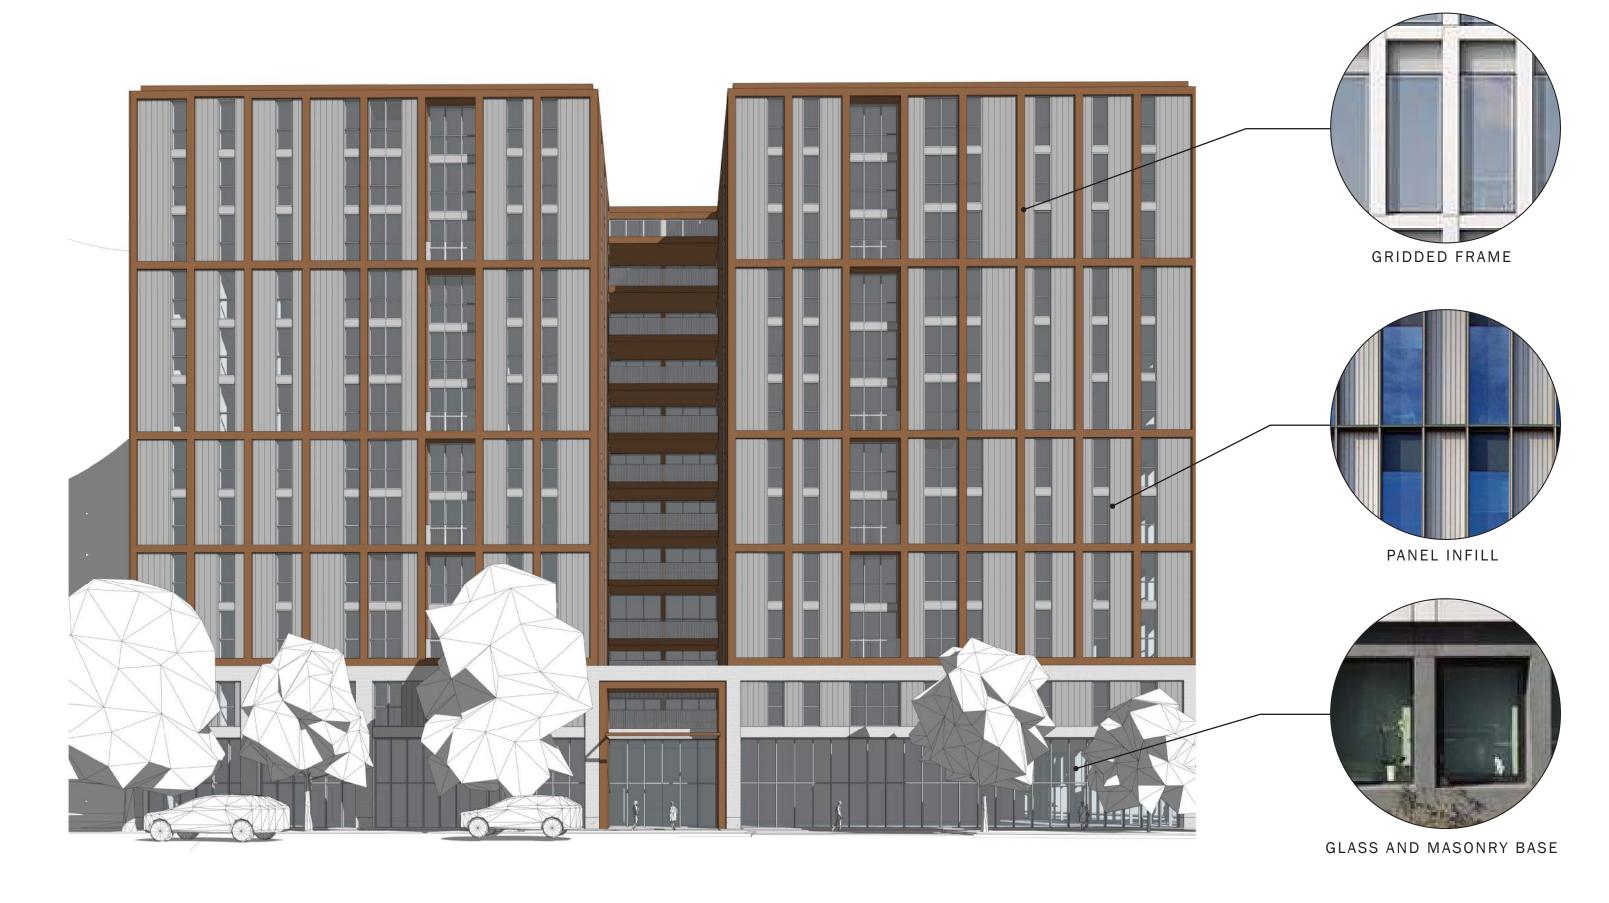

oject Number: 9591

Dec 1, 2022



#### LEGEND:

- 1 PARKWAY
- 2 ENTRY PLAZA W/ SPECIALTY PAVER
- 3 BENCH
- 4 BUS SHELTER
- 5 RAISED PLANTERS W/ SEATING WALLS
- 6 PLANTER ALONG BUILDING FACADE
- 7 SEATING NODE
- 8 PRIVATE ENTRY
- 9 LANDSCAPE SCREENING

0'-0" 15'-0" 30'-0" 60'-0





### LANDSCAPE CONCEPT PRECEDENTS



888 south michigan avenue suite 1000 chicago, illinois 60605 tel 312.427.7240 fax 312.427.7241 www.site-design.com

#### CORE SPACES JOHNSON AND BASSETT, MADISON, WISCONSIN

Schematic Design, Project Number: 9591 Dec 1, 2022













### MASSING VIEW



# PRECEDENT IMAGES









# PRECEDENT IMAGES







# ELEVATION - NW / JOHNSON STREET



# ELEVATION - SW / BASSETT STREET



# ELEVATION - SE / DAYTON STREET





### ELEVATION - NE





# PERSPECTIVE - JOHNSON STREET



# RENDERED PERSPECTIVE - JOHNSON & BASSETT



# RENDERED PERSPECTIVE - BASSETT & DAYTON



# RENDERED PERSPECTIVE - DAYTON





### Kahler Slater

Milwaukee | Madison | Chicago | Richmond

www.kahlerslater.com