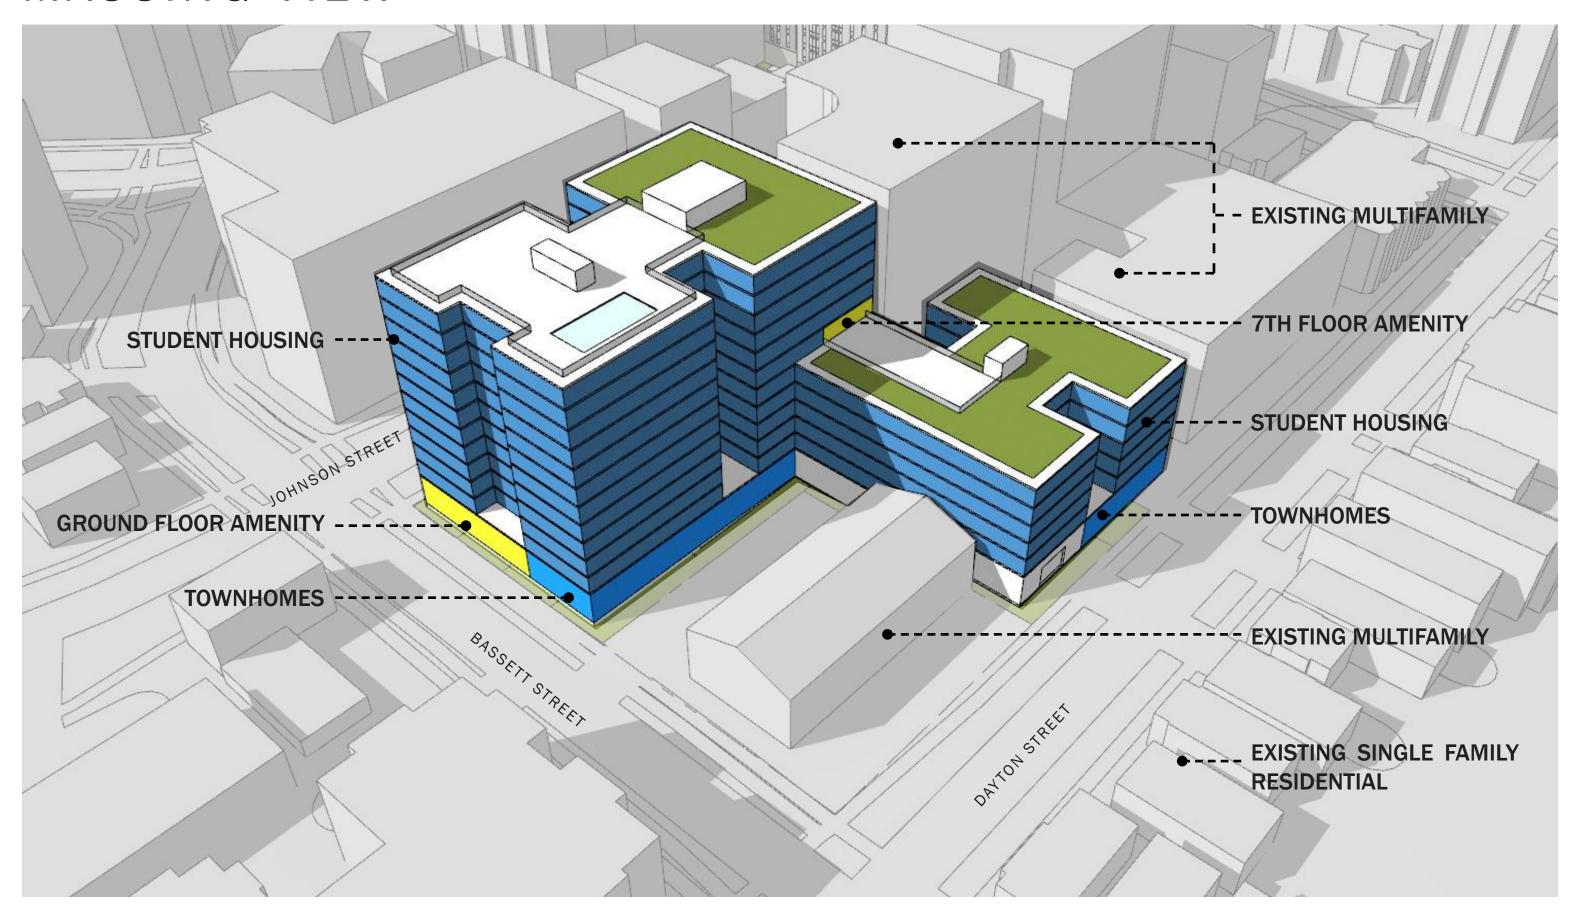

H



### LANDSCAPE CONCEPT



888 south michigan avenue suite 1000 chicago, illinois 60605 tel 312.427.7240 fax 312.427.7241 www.site-design.com

#### CORE SPACES JOHNSON AND BASSETT, MADISON, WISCONSIN

Schematic Design, Project Number: 9591

Dec 1, 2022



#### LEGEND:

- 1 PARKWAY
- 2 ENTRY PLAZA W/ SPECIALTY PAVER
- 3 BENCH
- 4 BUS SHELTER
- 5 RAISED PLANTERS W/ SEATING WALLS
- 6 PLANTER ALONG BUILDING FACADE
- 7 SEATING NODE
- 8 PRIVATE ENTRY
- 9 LANDSCAPE SCREENING

0'-0" 15'-0" 30'-0" 60'-0





### LANDSCAPE CONCEPT PRECEDENTS



888 south michigan avenue suite 1000 chicago, illinois 60605 tel 312.427.7240 fax 312.427.7241 www.site-design.com

#### CORE SPACES JOHNSON AND BASSETT, MADISON, WISCONSIN

Schematic Design, Project Number: 9591 Dec 1, 2022













### MASSING VIEW



# PRECEDENT IMAGES









# PRECEDENT IMAGES







# ELEVATION - NW / JOHNSON STREET



# ELEVATION - SW / BASSETT STREET



# ELEVATION - SE / DAYTON STREET





### ELEVATION - NE





# PERSPECTIVE - JOHNSON STREET



# RENDERED PERSPECTIVE - JOHNSON & BASSETT



# RENDERED PERSPECTIVE - BASSETT & DAYTON



# RENDERED PERSPECTIVE - DAYTON





### Kahler Slater

Milwaukee | Madison | Chicago | Richmond

www.kahlerslater.com