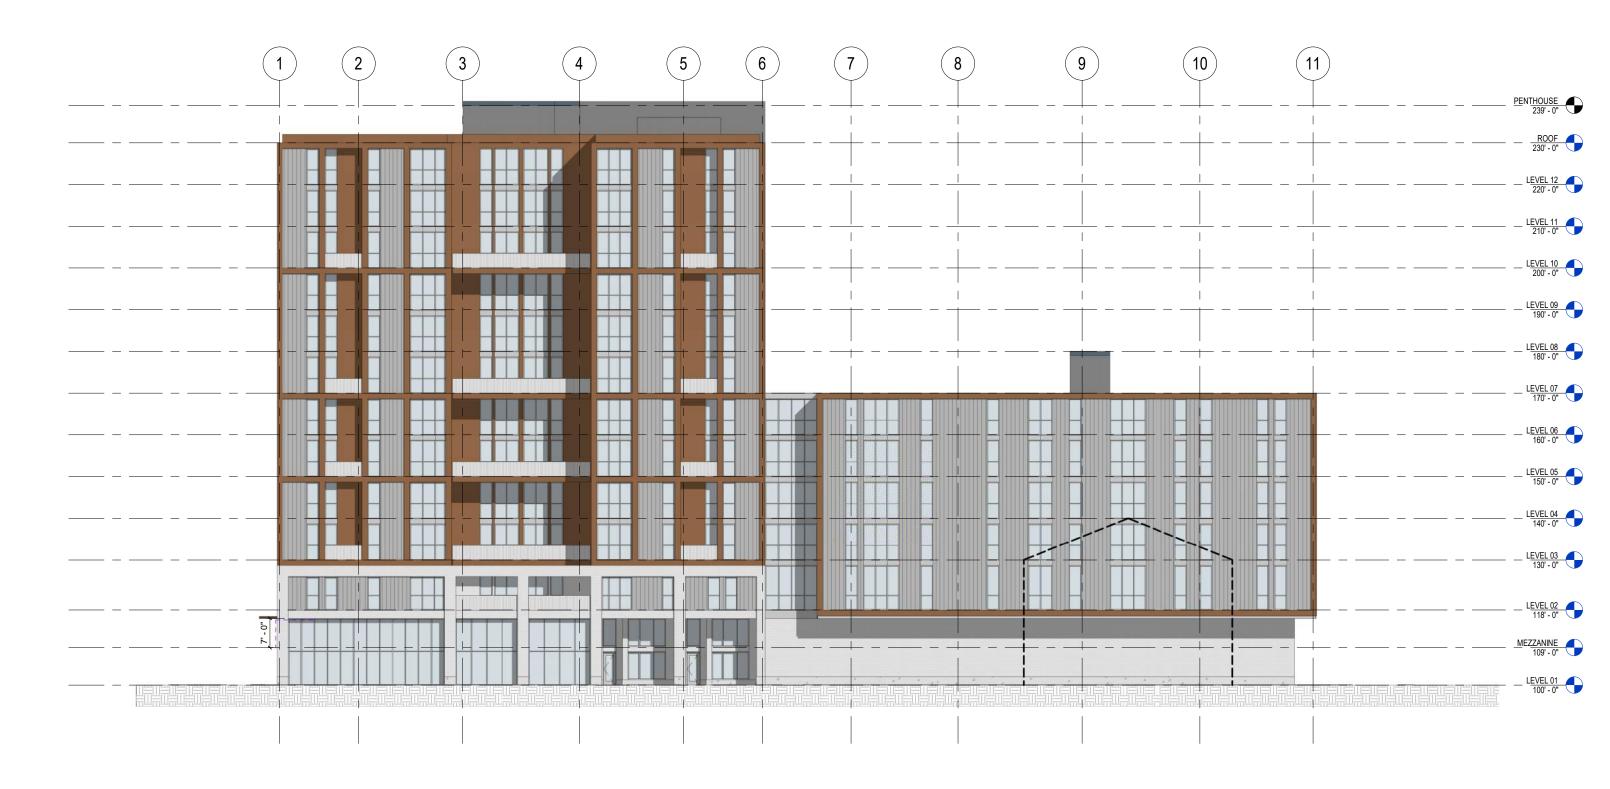

.site-design.com

#### CORE SPACES JOHNSON AND BASSETT, MADISON, WISCONSIN

Schematic Design, Project Number: 9591

Dec 1, 2022



#### LEGEND:

- 1 PARKWAY
- 2 ENTRY PLAZA W/ SPECIALTY PAVER
- 3 BENCH
- 4 BUS SHELTER
- 5 RAISED PLANTERS W/ SEATING WALLS
- 6 PLANTER ALONG BUILDING FACADE
- 7 SEATING NODE
- 8 PRIVATE ENTRY
- 9 LANDSCAPE SCREENING

0'-0" 15'-0" 30'-0" 60'-0





### LANDSCAPE CONCEPT PRECEDENTS



888 south michigan avenue suite 1000 chicago, illinois 60605 tel 312.427.7240 fax 312.427.7241 www.site-design.com

#### CORE SPACES JOHNSON AND BASSETT, MADISON, WISCONSIN

Schematic Design, Project Number: 9591 Dec 1, 2022













### MASSING VIEW



# PRECEDENT IMAGES









# PRECEDENT IMAGES







# ELEVATION - NW / JOHNSON STREET



# ELEVATION - SW / BASSETT STREET



# ELEVATION - SE / DAYTON STREET





### ELEVATION - NE





# PERSPECTIVE - JOHNSON STREET



# RENDERED PERSPECTIVE - JOHNSON & BASSETT



# RENDERED PERSPECTIVE - BASSETT & DAYTON



# RENDERED PERSPECTIVE - DAYTON





### Kahler Slater

Milwaukee | Madison | Chicago | Richmond

www.kahlerslater.com