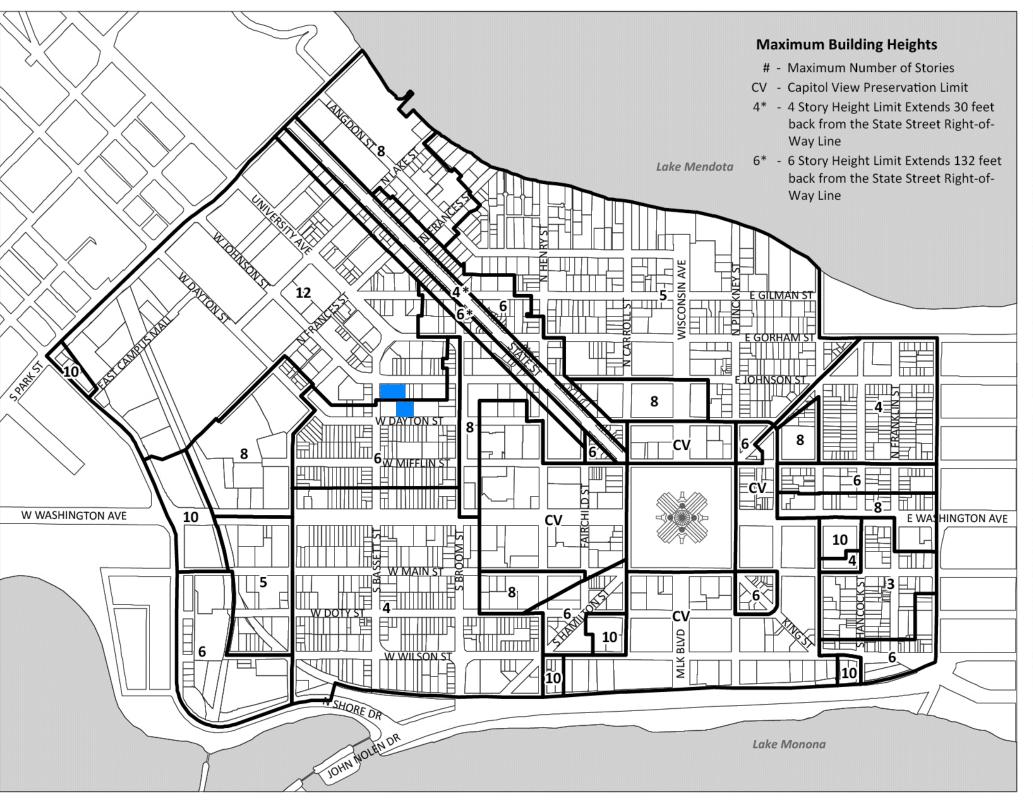

### ZONING INFORMATION

Re: 436 West Johnson (See attached): Informational Presentation

The attached informational submittal packet for the Johnson & Bassett project, submitted on behalf of Core Madison Bassett, LLC, outlines the initial design concepts for the redevelopment of a new 12/6 story student housing project located along Johnson, Bassett, and Dayton Street. This project creates 254 housing units with a range of bedroom & unit configurations and is designed to meet the standards of the UMX zoning district and Downtown Height Map; while offering much needed housing in the downtown area. Units within the project range in size from studios to 5 bedroom apartments and also include some first floor townhome units with individual entrances. Resident amenities are projected to include study rooms, fitness, and additional outdoor/indoor gathering spaces. Details of the amenities and rooftop open spaces are still being developed.