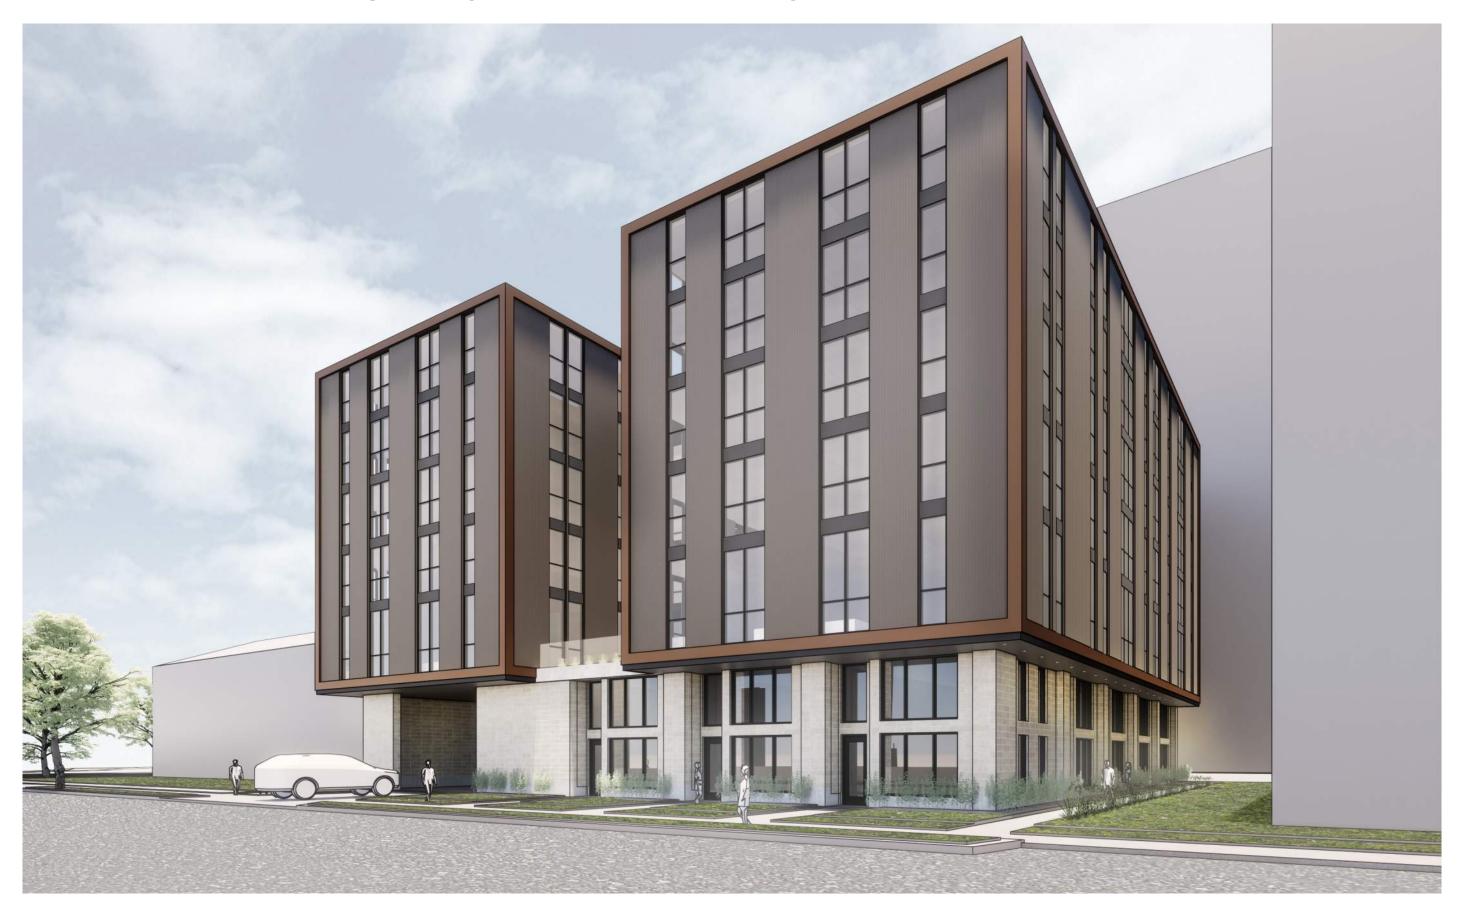

# RENDERED PERSPECTIVE - DAYTON

Re: 436 West Johnson (See attached): Informational Presentation

The attached informational submittal packet for the Johnson & Bassett project, submitted on behalf of Core Madison Bassett, LLC, outlines the initial design concepts for the redevelopment of a new 12/6 story student housing project located along Johnson, Bassett, and Dayton Street. This project creates 254 housing units with a range of bedroom & unit configurations and is designed to meet the standards of the UMX zoning district and Downtown Height Map; while offering much needed housing in the downtown area. Units within the project range in size from studios to 5 bedroom apartments and also include some first floor townhome units with individual entrances. Resident amenities are projected to include study rooms, fitness, and additional outdoor/indoor gathering spaces. Details of the amenities and rooftop open spaces are still being developed.