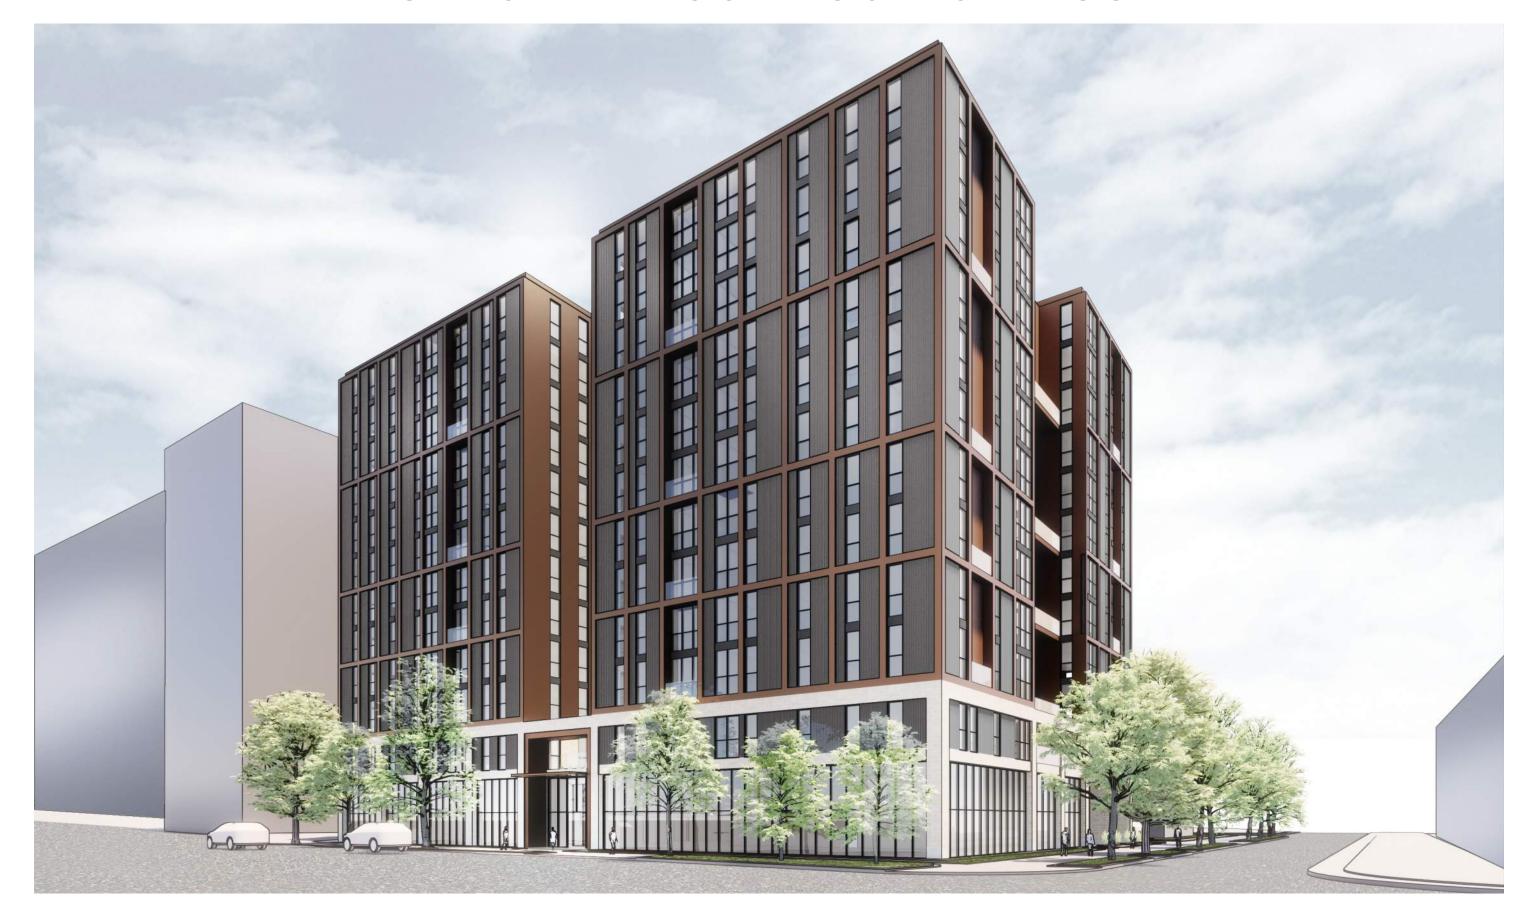

# RENDERED PERSPECTIVE - JOHNSON & BASSETT

Re: 436 West Johnson (See attached): Informational Presentation

The attached informational submittal packet for the Johnson & Bassett project, submitted on behalf of Core Madison Bassett, LLC, outlines the initial design concepts for the redevelopment of a new 12/6 story student housing project located along Johnson, Bassett, and Dayton Street. This project creates 254 housing units with a range of bedroom & unit configurations and is designed to meet the standards of the UMX zoning district and Downtown Height Map; while offering much needed housing in the downtown area. Units within the project range in size from studios to 5 bedroom apartments and also include some first floor townhome units with individual entrances. Resident amenities are projected to include study rooms, fitness, and additional outdoor/indoor gathering spaces. Details of the amenities and rooftop open spaces are still being developed.