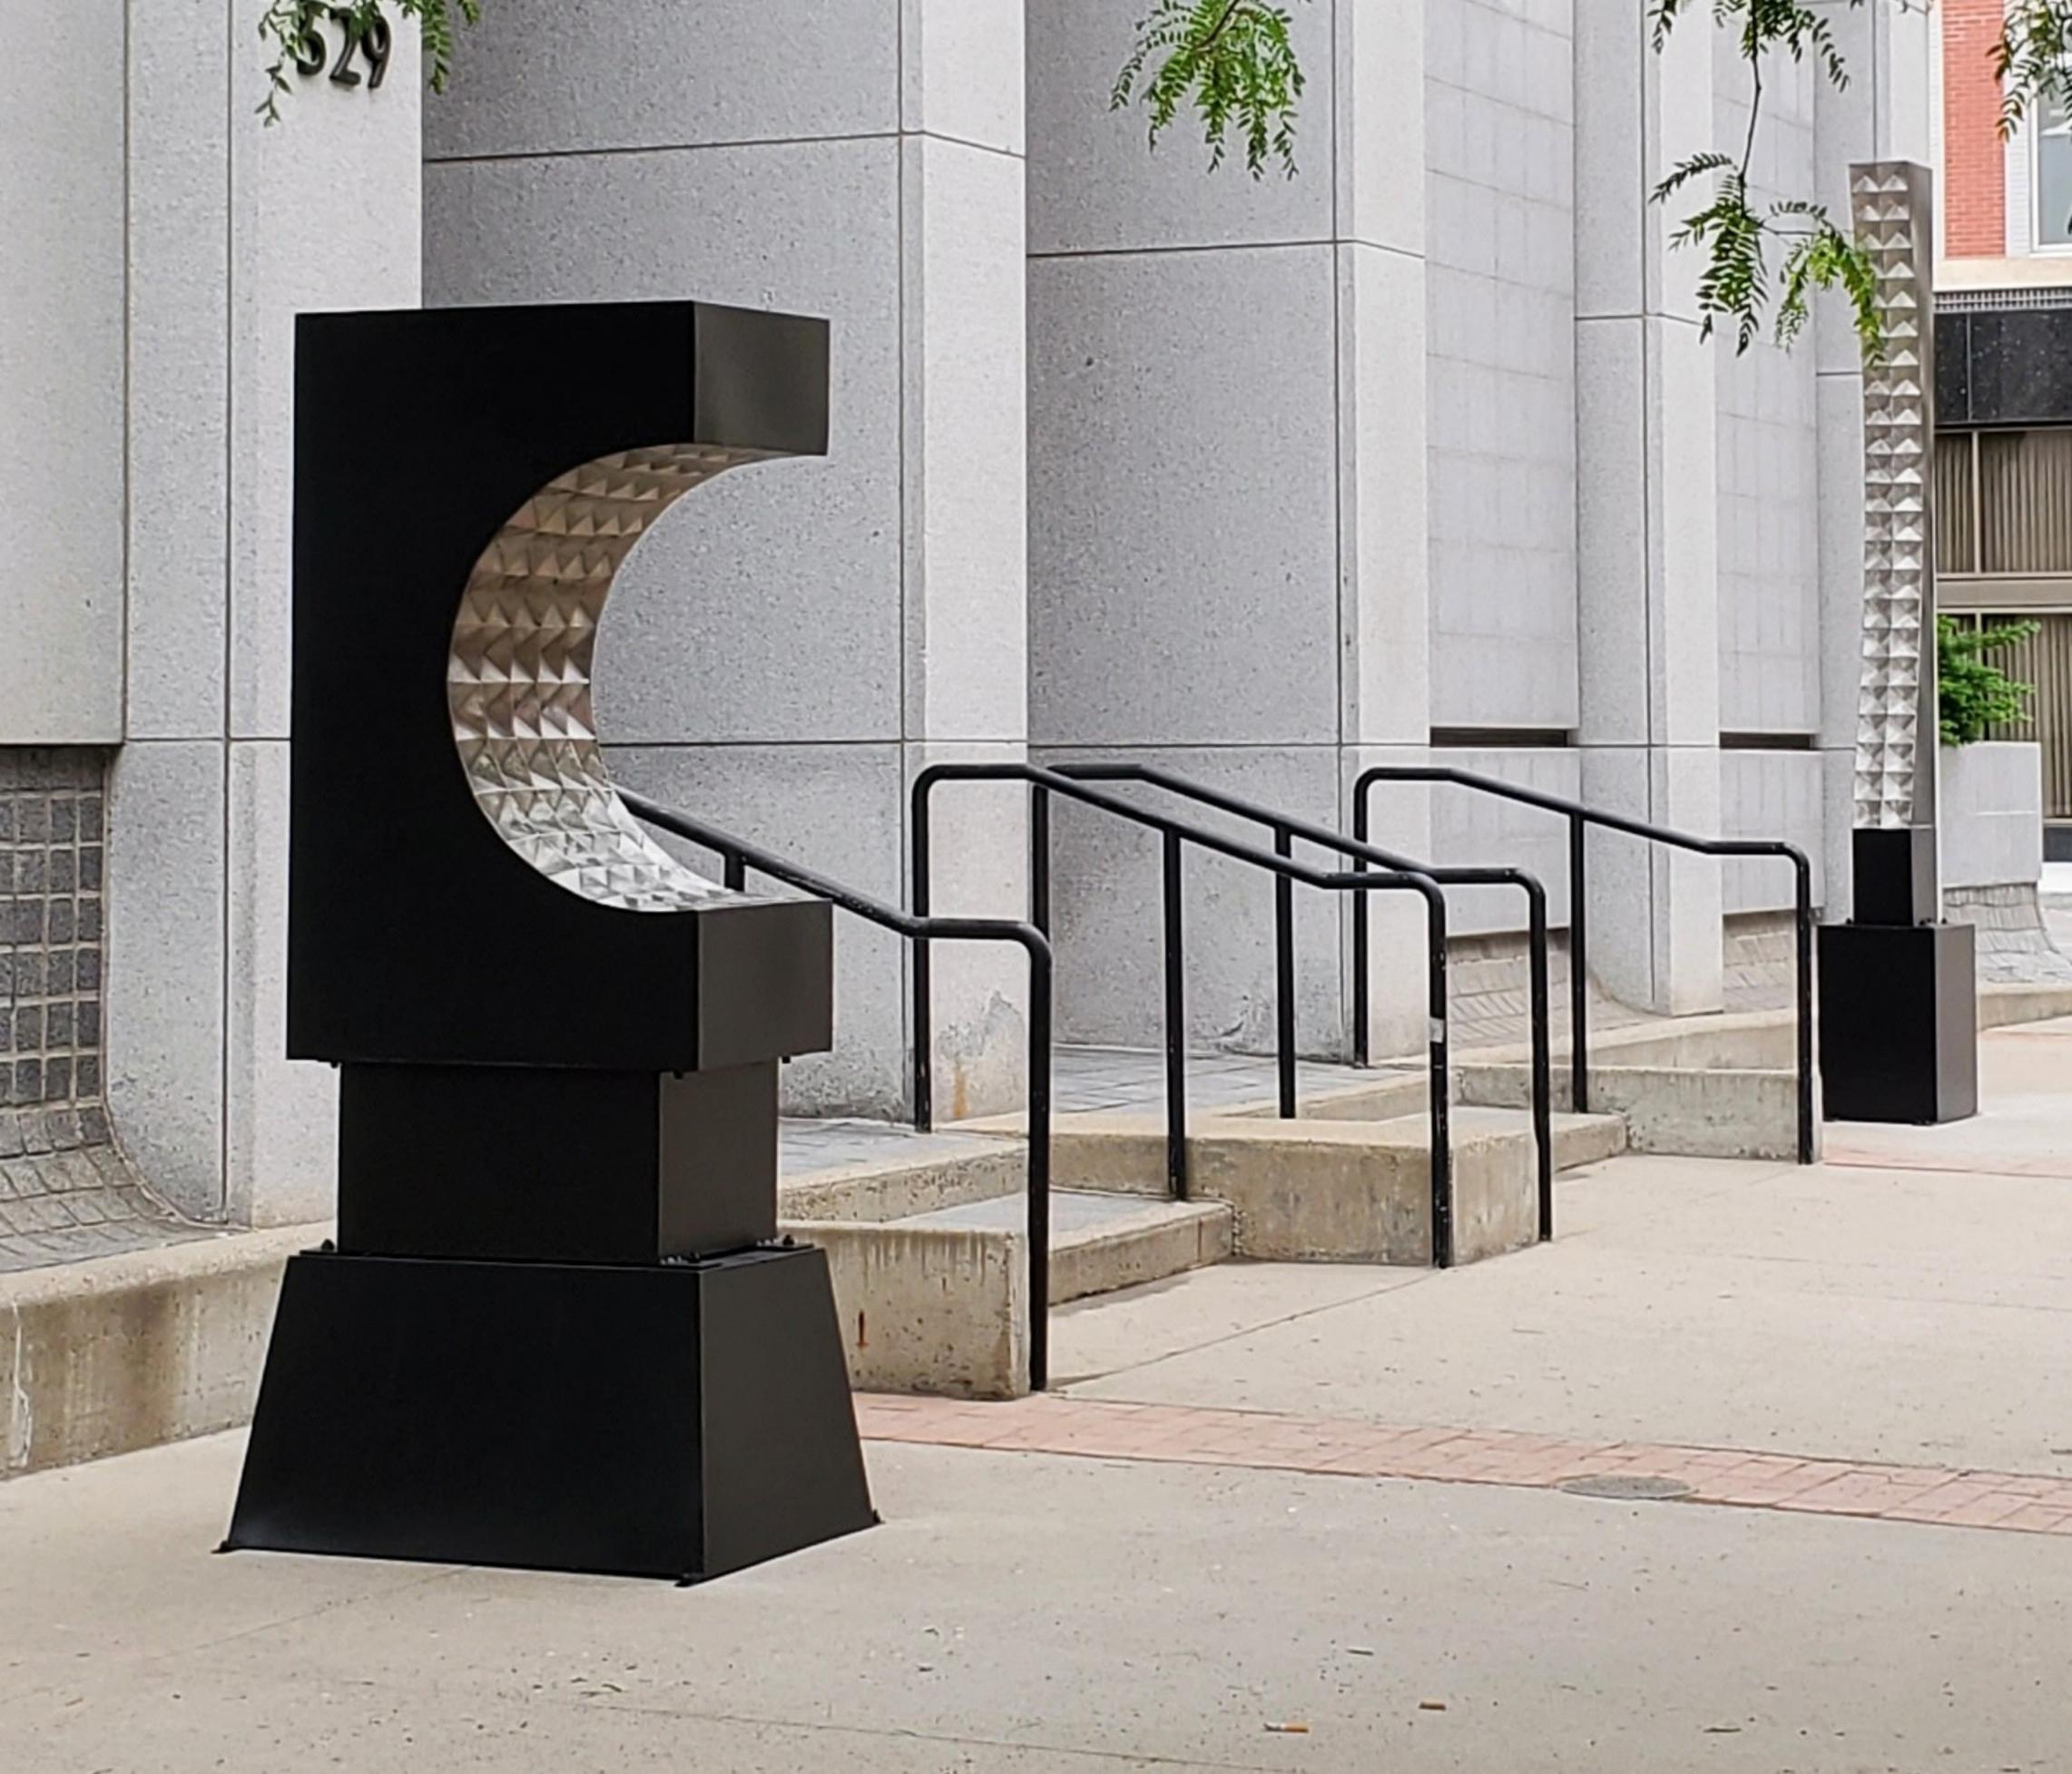

## <Budget Proposal of two new sculptures in stainless steel >

Sculpture #1-Greeting Arc I

Artwork #2-Greeting Arc II

| Description:                                                                                                                                                                                                                                                                                                             | Amount: |        |
|--------------------------------------------------------------------------------------------------------------------------------------------------------------------------------------------------------------------------------------------------------------------------------------------------------------------------|---------|--------|
| Materials: Stainless Steel Sheets, Angle Irons and Flat Bars                                                                                                                                                                                                                                                             | \$      | 10,000 |
| Metal Processing: Sheer Cut, Plasma Cut, Laser Cut (464 triangles) Shape Forming, Precision Drill                                                                                                                                                                                                                        | \$      | 5,000  |
| Fabrication: Combination of Artist and Fabricator, Fabrication Drawing<br>Consulting, Studio Overhead, Contractors                                                                                                                                                                                                       | \$      | 24,000 |
| <ul> <li>Surface Treatment:</li> <li>Surface Painting:     Industrial Maintenance Coatings by Martin Senour Auto Paint</li> <li>Surface Preparation for Paint/Coating:     - Sand Blasting, Chemical Treatment (Passivation), Heat Treatment</li> <li>Clear Protective Coating</li> <li>Anti Graffiti Coating</li> </ul> | \$      | 10,000 |
| Artwork Delivery:                                                                                                                                                                                                                                                                                                        | \$      | 2,000  |
| Insurance and Contingency:                                                                                                                                                                                                                                                                                               | \$      | 2,000  |
| Total Project Cost:                                                                                                                                                                                                                                                                                                      | \$      | 53,000 |