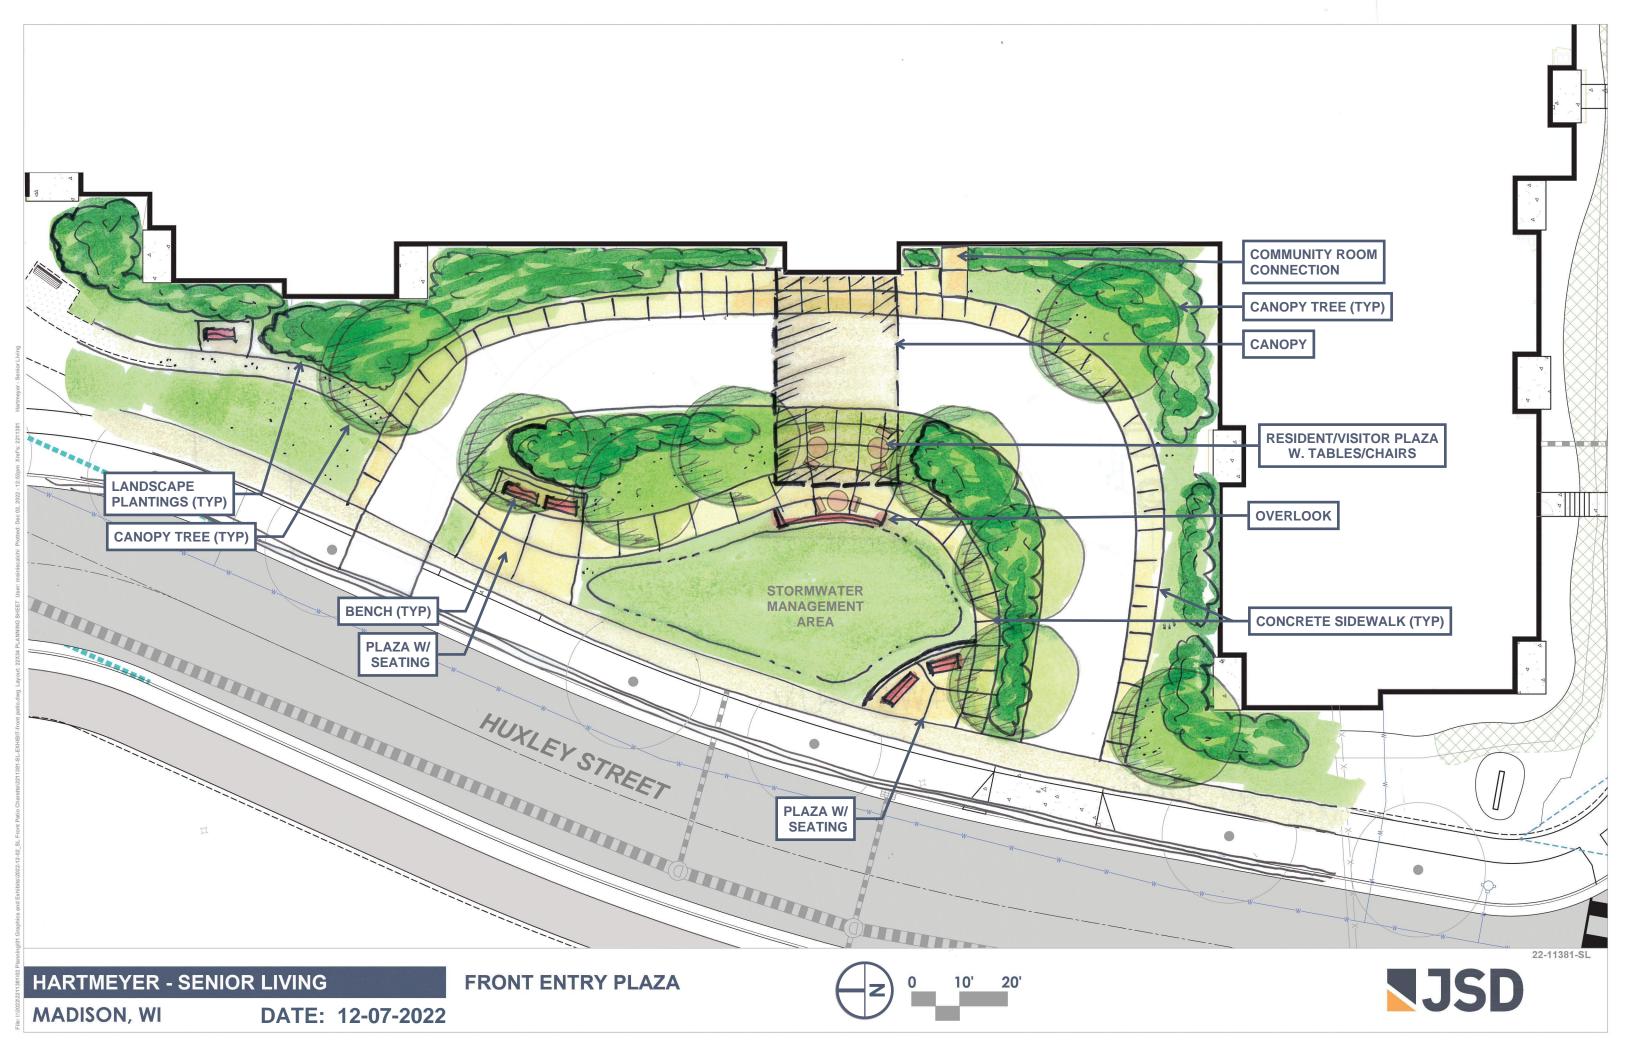

MBER: W22-0128-01



HARTMEYER REDEVELOPMENT: SENIOR HOUSING

2007 ROTH STREET LOT 1

LAND USE APPLICATION

DATE OF ISSUANCE NOVEMBER 7, 2022

REVISION SCHEDULE

Mark Description Date

CLIEFT TO

VIEW LOOKING NORTH

SHEET NUMBER





HARTMEYER REDEVELOPMENT - PHASE 1 & 2





JLA PROJECT NUMBER: W22-0128-01



HARTMEYER
REDEVELOPMENT:
SENIOR HOUSING

2007 ROTH STREET LOT 1

LAND USE APPLICATION

DATE OF ISSUANCE NOVEMBER 7, 2022

REVISION SCHEDULE

Mark Description Date

CLIEFT TIT

BIRD'S EYE VIEW FROM SOUTHWEST

sheet number









JLA PROJECT NUMBER: W22-0128-01



HARTMEYER REDEVELOPMENT: SENIOR HOUSING

2007 ROTH STREET LOT 1

LAND USE APPLICATION

DATE OF ISSUANCE NOVEMBER 7, 2022

REVISION SCHEDULE

Mark Description Date

SHEET TITLE

BIRD'S EYE VIEW FROM NORTHWEST

sheet number