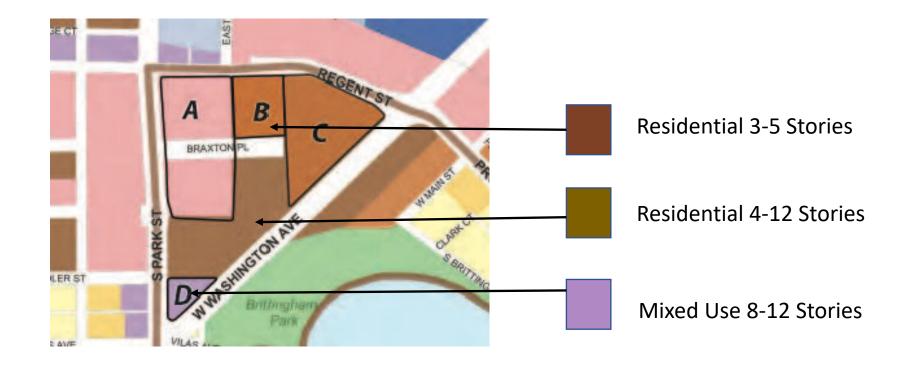

spaces like a library, fitness room, art room and more.
- Residents want their units and their buildings to meet their needs --to be healthy, accessible and sustainable for the long term.

- -Residents are excited for air conditioning, more laundry rooms, new elevators, better windows, accessible baths and improved security.
- Residents love the Triangle- its central location, proximity to the lake and affordability. They want to be able to enjoy their homes inside and outside.
- Moving will be challenging for residents so we should prioritize moving each resident only once into their new unit on The Triangle. Build on vacant land first.

Does it build connection and community

Does it promote well-being?

Will it be functional and sustainable



#### 2019 Neighborhood Plan, Land Uses







### Working Plan – November 2022







### Working Aerial – November 2022







#### Resident Workshops November 2022













#### Draft Timeline







## Discussion