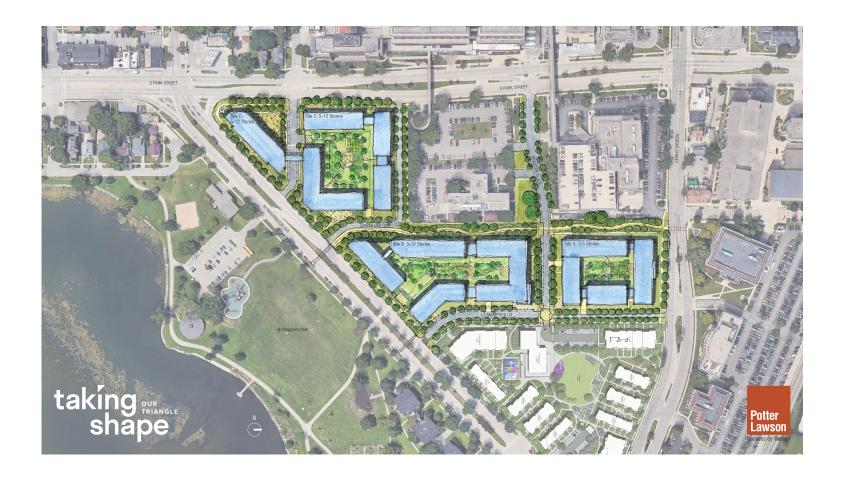

art room and more.
- Residents want their units and their buildings to meet their needs --to be healthy, accessible and sustainable for the long term.

- -Residents are excited for air conditioning, more laundry rooms, new elevators, better windows, accessible baths and improved security.
- Residents love the Triangle- its central location, proximity to the lake and affordability. They want to be able to enjoy their homes inside and outside.
- Moving will be challenging for residents so we should prioritize moving each resident only once into their new unit on The Triangle. Build on vacant land first.

Does it build connection and community

Does it promote well-being?

Will it be functional and sustainable



#### 2019 Neighborhood Plan, Land Uses







### Working Plan – November 2022







### Working Aerial – November 2022







#### Resident Workshops November 2022













#### Draft Timeline







## Discussion