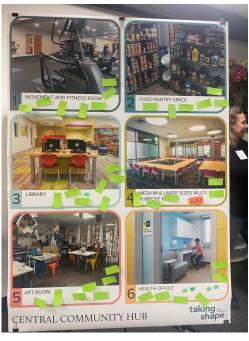

## Engagement Themes

- Residents are looking for connection and community. The Triangle should be a place where people feel safe and that they feel they belong.
- Residents want to live close to centrally located amenities where everybody has easy indoor access to services and community spaces like a library, fitness room, art room and more.
- Residents want their units and their buildings to meet their needs --to be healthy, accessible and sustainable for the long term.

- -Residents are excited for air conditioning, more laundry rooms, new elevators, better windows, accessible baths and improved security.
- Residents love the Triangle- its central location, proximity to the lake and affordability. They want to be able to enjoy their homes inside and outside.
- Moving will be challenging for residents so we should prioritize moving each resident only once into their new unit on The Triangle. Build on vacant land first.