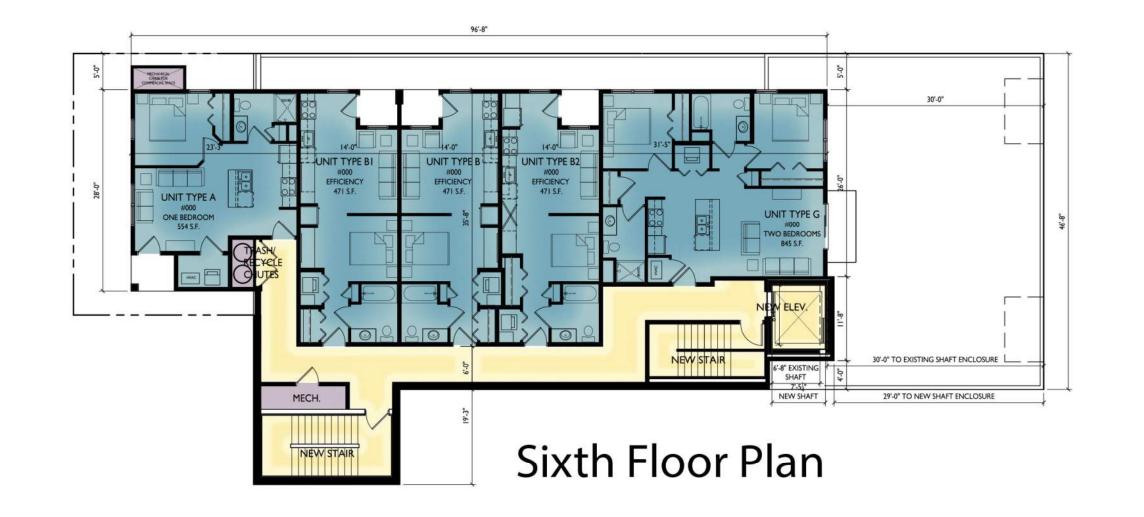

#1 - VISION LINE F-SERIES METAL PANEL

#2 - MULTI-V METAL PANEL

#3 METAL PANEL





CAST STONE BANDS & HEADERS

WINDOWS & ALUM. STOREFRONT



**BRICK VENEER** 



|                                          |                       | _                               |  |  |
|------------------------------------------|-----------------------|---------------------------------|--|--|
| EXTE                                     | RIOR MATERIAL SCHEDUI | LE                              |  |  |
| BUILDING ELEMENT                         | MANUFACTURER          | COLOR                           |  |  |
| (#1) - VISIONLINE F-SERIES - METAL PANEL | MCELROY METAL         | SLATE GRAY                      |  |  |
| (#2) - MULTI-V - METAL PANEL             | MCELROY META