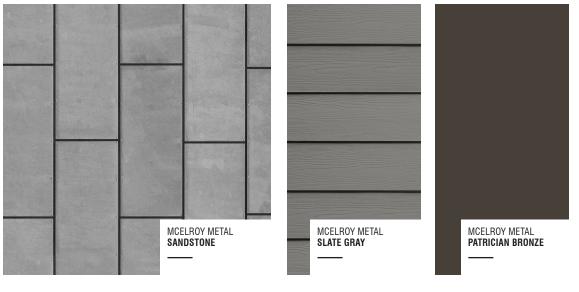

#1 - VISION LINE F-SERIES METAL PANEL

#2 - MULTI-V METAL PANEL

#3 METAL PANEL

CAST STONE BANDS & HEADERS

WINDOWS & ALUM. STOREFRONT

**BRICK VENEER** 

|                                          |                       | _                               |  |  |
|------------------------------------------|-----------------------|---------------------------------|--|--|
| EXTE                                     | RIOR MATERIAL SCHEDUI | LE                              |  |  |
| BUILDING ELEMENT                         | MANUFACTURER          | COLOR                           |  |  |
| (#1) - VISIONLINE F-SERIES - METAL PANEL | MCELROY METAL         | SLATE GRAY                      |  |  |
| (#2) - MULTI-V - METAL PANEL             | MCELROY METAL         | SANDSTONE                       |  |  |
| (#3) - METAL PANEL                       | MCELROY METAL         | PATRICIAN BRONZE                |  |  |
| COMPOSITE TRIM                           | MCELROY METEL         | COLOR TO MATCH ADJ. TRIM/SIDING |  |  |
| (#4) - BRICK VENEER                      | SUMMIT BRICK          | MISTY                           |  |  |
| (#5) - BRICK VENEER - SOLDIER COURSE     | SUMMIT BRICK          | MISTY                           |  |  |
| (#6) - CAST STONE BANDS & HEADERS        | ROCKCAST              | BUR RIDGE                       |  |  |
| (#7) - COMPOSITE WINDOWS                 | ANDERSON              | BLACK                           |  |  |
| ALUM. STOREFRONT                         | N/A                   | BLACK                           |  |  |
| CANOPY & BAY SOFFITS                     | MCELROY               | COLOR TO MATCH ADJ. TRIM/SIDING |  |  |
| TREATED-EXPOSED DECK BEAMS               | N/A                   | BROWN TREATED                   |  |  |
| (#8) - RAILINGS & HANDRAILS              | SUPERIOR              | BLACK                           |  |  |

668 STATE STREET VERTICAL EXPANSION

668 STATE STREET MADISON, WI SEPTEMBER 26, 2022 KBA PROJECT #1706

1 COLORED ELEVATION - SOUTH A203 1/8" = 1'-0"

2 COLORED ELEVATION - NORTH

0' 1/2" 1"

A203 1/8" = 1'-0"

|              | ٠.                   |                                          |         |                                 |                                 |
|--------------|----------------------|------------------------------------------|---------|---------------------------------|---------------------------------|
| *****        |                      | EXTERIOR MATERIAL SCHEDULE               |         |                                 |                                 |
|              |                      | BUILDING ELEMENT                         | 14.     | MANUFACTURER                    | COLOR                           |
|              |                      | (#1) - VISIONLINE F-SERIES - METAL PANEL |         | MCELROY METAL                   | SLATE GRAY                      |
|              |                      | (#2) - MULTI-V - METAL PANEL             |         | MCELROY METAL                   | SANDSTONE                       |
|              |                      | (#3) - METAL PANEL                       |         | MCELROY METAL                   | PATRICIAN BRONZE                |
|              |                      | COMPOSITE TRIM                           |         | MCELROY METEL                   | COLOR TO MATCH ADJ. TRIM/SIDING |
|              |                      | (#4) - BRICK VENEER                      |         | SUMMIT BRICK                    | MISTY                           |
|              | •                    | (#5) - BRICK VENEER - SOLDIER COURSE     |         | SUMMIT BRICK                    | MISTY                           |
| . 5. **      | •                    | (#6) - CAST STONE BANDS & HEADERS        |         | ROCKCAST                        | BUR RIDGE                       |
| 4.61         | 221                  | (#7) - COMPOSITE WINDOWS                 |         | ANDERSON                        | BLACK                           |
| 16'          | 32'                  | ALUM. STOREFRONT                         |         | N/A                             | BLACK                           |
| 1/8" = 1 '0" | CANOPY & BAY SOFFITS |                                          | MCELROY | COLOR TO MATCH ADJ. TRIM/SIDING |                                 |
| ·            | <u> </u>             | TREATED-EXPOSED DECK BEAMS               |         | N/A                             | BROWN TREATED                   |
| 2"           | 4"                   | (#8) - RAILINGS & HANDRAILS              | ***.    | SUPERIOR                        | BLACK                           |

## 608.836.3690 Issued for ZBA - September 16, 2022

PROJECT TITLE 668 State Street Vertical Expansion

Middleton, WI 53562

0' 1/2" 1" **EXTERIOR MATERIAL SCHEDULE BUILDING ELEMENT** MANUFACTURER COLOR SLATE GRAY MCELROY METAL (#1) - VISIONLINE F-SERIES - METAL PANEL SANDSTONE (#2) - MULTI-V - METAL PANEL MCELROY METAL (#3) - METAL PANEL PATRICIAN BRONZE MCELROY METAL COMPOSITE TRIM MCELROY METEL COLOR TO MATCH ADJ. TRIM/SIDING MISTY (#4) - BRICK VENEER SUMMIT BRICK MISTY (#5) - BRICK VENEER - SOLDIER COURSE SUMMIT BRICK **BUR RIDGE** (#6) - CAST STONE BANDS & HEADERS ROCKCAST (#7) - COMPOSITE WINDOWS BLACK