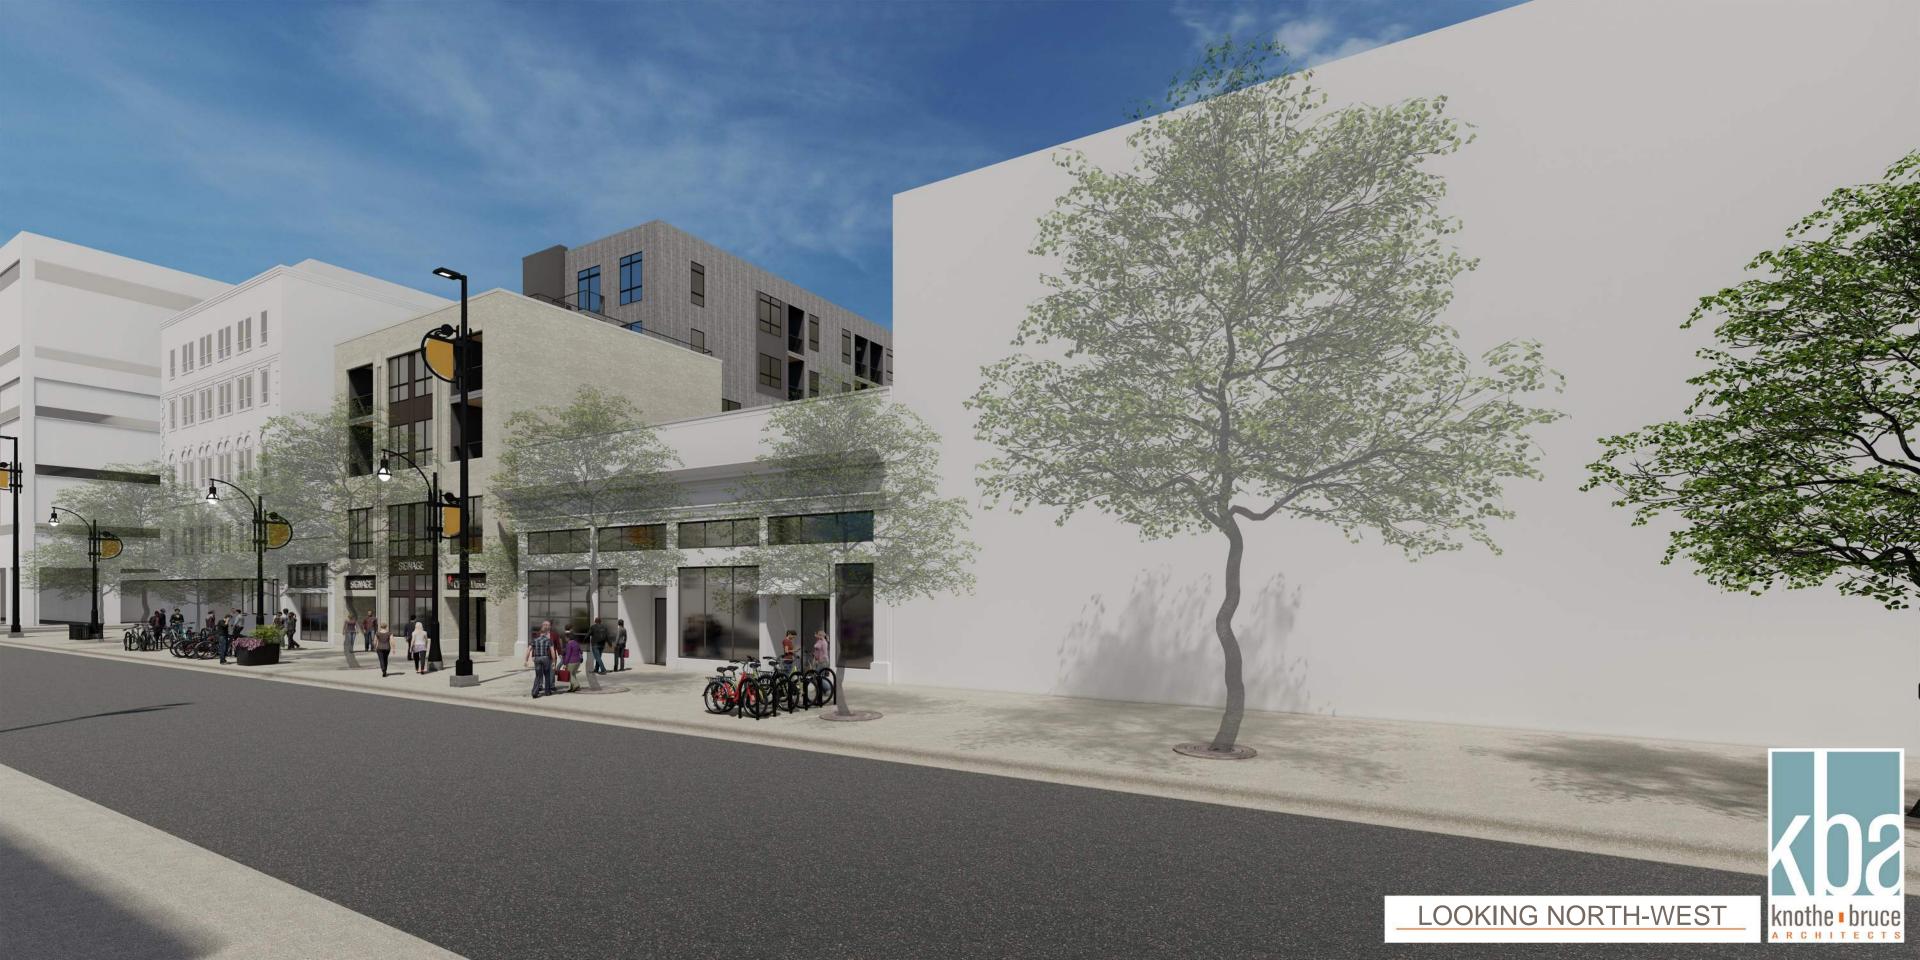

#1 - VISION LINE F-SERIES METAL PANEL

#2 - MULTI-V METAL PANEL

#3 METAL PANEL

CAST STONE BANDS & HEADERS

WINDOWS & ALUM. STOREFRONT

**BRICK VENEER** 

|                                          |                       | _                               |  |  |
|------------------------------------------|-----------------------|---------------------------------|--|--|
| EXTE                                     | RIOR MATERIAL SCHEDUI | LE                              |  |  |
| BUILDING ELEMENT                         | MANUFACTURER          | COLOR                           |  |  |
| (#1) - VISIONLINE F-SERIES - METAL PANEL | MCELROY METAL         | SLATE GRAY                      |  |  |
| (#2) - MULTI-V - METAL PANEL             | MCELROY METAL         | SANDSTONE                       |  |  |
| (#3) - METAL PANEL                       | MCELROY METAL         | PATRICIAN BRONZE                |  |  |
| COMPOSITE TRIM                           | MCELROY METEL         | COLOR TO MATCH ADJ. TRIM/SIDING |  |  |
| (#4) - BRICK VENEER                      | SUMMIT BRICK          | MISTY                           |  |  |
| (#5) - BRICK VENEER - SOLDIER COURSE     | SUMMIT BRICK          | MISTY                           |  |  |
| (#6) - CAST STONE BANDS & HEADERS        | ROCKCAST              | BUR RIDGE                       |  |  |
| (#7) - COMPOSITE WINDOWS                 | ANDERSON              | BLACK                           |  |  |
| ALUM. STOREFRONT                         | N/A                   | BLACK                           |  |  |
| CANOPY & BAY SOFFITS                     | MCELROY               | COLOR TO MATCH ADJ. TRIM/SIDING |  |  |
| TREATED-EXPOSED DECK BEAMS               | N/A                   | BROWN TREATED                   |  |  |
| (#8) - RAILINGS & HANDRAILS              | SUPERIOR              | BLACK                           |  |  |

668 STATE STREET VERTICAL EXPANSION

668 STATE STREET MADISON, WI SEPTEMBER 26, 2022 KBA PROJECT #1706

1 COLORED ELEVATION - SOUTH A203 1/8" = 1'-0"

2 COLORED ELEVATION - NORTH

0' 1/2" 1"

A203 1/8" = 1'-0"

|              | ٠.                   |                                          |         |                                 |                                 |
|--------------|----------------------|------------------------------------------|---------|---------------------------------|---------------------------------|
| *****        |                      | EXTERIOR MATERIAL SCHEDULE               |         |                                 |                                 |
|              |                      | BUILDING ELEMENT                         | 14.     | MANUFACTURER                    | COLOR                           |
|              |                      | (#1) - VISIONLINE F-SERIES - METAL PANEL |         | MCELROY METAL                   | SLATE GRAY                      |
|              |                      | (#2) - MULTI-V - METAL PANEL             |         | MCELROY METAL                   | SANDSTONE                       |
|              |                      | (#3) - METAL PANEL                       |         | MCELROY METAL                   | PATRICIAN BRONZE                |
|              |                      | COMPOSITE TRIM                           |         | MCELROY METEL                   | COLOR TO MATCH ADJ. TRIM/SIDING |
|              |                      | (#4) - BRICK VENEER                      |         | SUMMIT BRICK                    | MISTY                           |
|              | •                    | (#5) - BRICK VENEER - SOLDIER COURSE     |         | SUMMIT BRICK                    | MISTY                           |
| . 5. **      | •                    | (#6) - CAST STONE BANDS & HEADERS        |         | ROCKCAST                        | BUR RIDGE                       |
| 4.61         | 221                  | (#7) - COMPOSITE WINDOWS                 |         | ANDERSON                        | BLACK                           |
| 16'          | 32'                  | ALUM. STOREFRONT                         |         | N/A                             | BLACK                           |
| 1/8" = 1 '0" | CANOPY & BAY SOFFITS |                                          | MCELROY | COLOR TO MATCH ADJ. TRIM/SIDING |                                 |
| ·            | <u> </u>             | TREATED-EXPOSED DECK BEAMS               |         | N/A                             | BROWN TREATED                   |
| 2"           | 4"                   | (#8) - RAILINGS & HANDRAILS              | ***.    | SUPERIOR                        | BLACK                           |