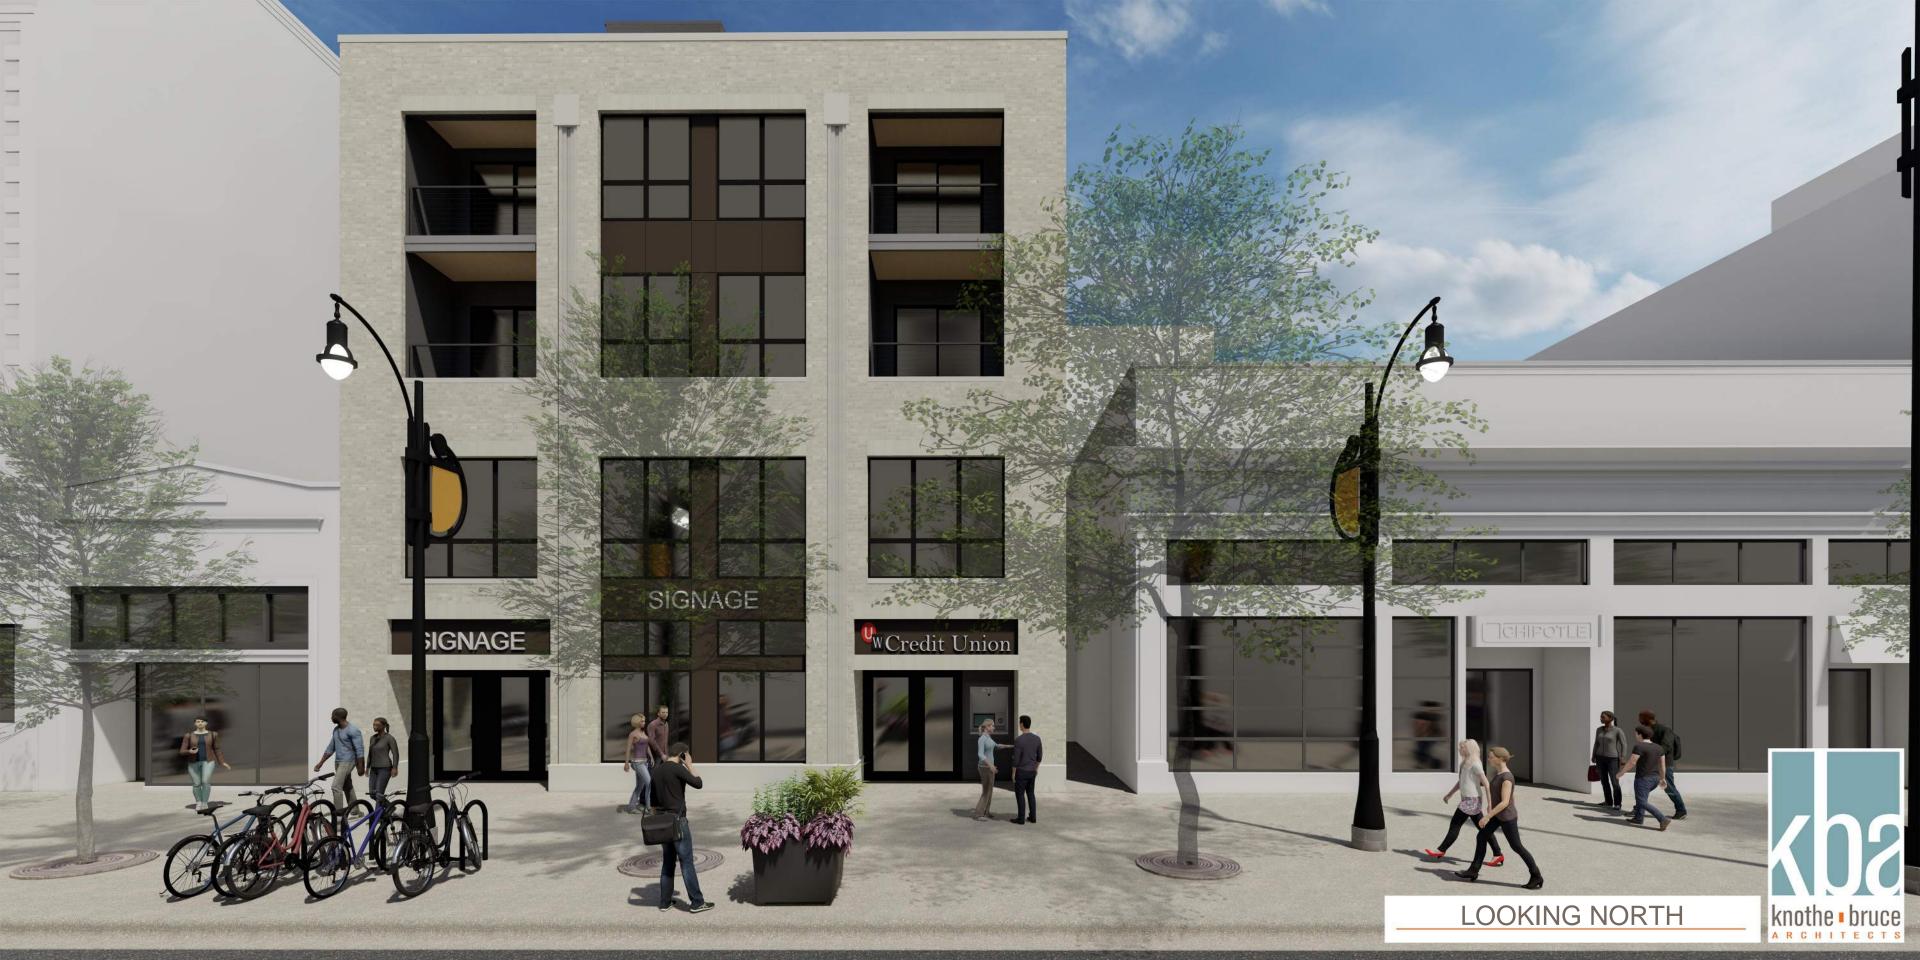

#1 - VISION LINE F-SERIES METAL PANEL

#2 - MULTI-V METAL PANEL

#3 METAL PANEL

CAST STONE BANDS & HEADERS

WINDOWS & ALUM. STOREFRONT

**BRICK VENEER** 

|                                          |                       | _                               |  |  |
|------------------------------------------|-----------------------|---------------------------------|--|--|
| EXTE                                     | RIOR MATERIAL SCHEDUI | LE                              |  |  |
| BUILDING ELEMENT                         | MANUFACTURER          | COLOR                           |  |  |
| (#1) - VISIONLINE F-SERIES - METAL PANEL | MCELROY METAL         | SLATE GRAY                      |  |  |
| (#2) - MULTI-V - METAL PANEL             | MCELROY METAL         | SANDSTONE                       |  |  |
| (#3) - METAL PANEL                       | MCELROY METAL         | PATRICIAN BRONZE                |  |  |
| COMPOSITE TRIM                           | MCELROY METEL         | COLOR TO MATCH ADJ. TRIM/SIDING |  |  |
| (#4) - BRICK VENEER                      | SUMMIT BRICK          | MISTY                           |  |  |
| (#5) - BRICK VENEER - SOLDIER COURSE     | SUMMIT BRICK          | MISTY                           |  |  |
| (#6) - CAST STONE BANDS & HEADERS        | ROCKCAST              | BUR RIDGE                       |  |  |
| (#7) - COMPOSITE WINDOWS                 | ANDERSON              | BLACK                           |  |  |
| ALUM. STOREFRONT                         | N/A                   | BLACK                           |  |  |
| CANOPY & BAY SOFFITS                     | MCELROY               | COLOR TO MATCH ADJ. TRIM/SIDING |  |  |
| TREATED-EXPOSED DECK BEAMS               | N/A                   | BROWN TREATED                   |  |  |
| (#8) - RAILINGS & HANDRAILS              | SUPERIOR              | BLACK                           |  |  |

668 STATE STREET VERTICAL EXPANSION

668 STATE STREET MADISON, WI SEPTEMBER 26, 2022 KBA PROJECT #1706

1 COLORED ELEVATION - SOUTH A203 1/8" = 1'-0"

2 COLORED ELEVATION - NORTH

0' 1/2" 1"

A203 1/8" = 1'-0"

|              | ٠.                   |                                          |         |                                 |                                 |
|--------------|----------------------|------------------------------------------|---------|---------------------------------|---------------------------------|
| *****        |                      | EXTERIOR MATERIAL SCHEDULE               |         |                                 |                                 |
|              |                      | BUILDING ELEMENT                         | 14.     | MANUFACTURER                    | COLOR                           |
|              |                      | (#1) - VISIONLINE F-SERIES - METAL PANEL |         | MCELROY METAL                   | SLATE GRAY                      |
|              |                      | (#2) - MULTI-V - METAL PANEL             |         | MCELROY METAL                   | SANDSTONE                       |
|              |                      | (#3) - METAL PANEL                       |         | MCELROY METAL                   | PATRICIAN BRONZE                |
|              |                      | COMPOSITE TRIM                           |         | MCELROY METEL                   | COLOR TO MATCH ADJ. TRIM/SIDING |
|              |                      | (#4) - BRICK VENEER                      |         | SUMMIT BRICK                    | MISTY                           |
|              | •                    | (#5) - BRICK VENEER - SOLDIER COURSE     |         | SUMMIT BRICK                    | MISTY                           |
| . 5. **      | •                    | (#6) - CAST STONE BANDS & HEADERS        |         | ROCKCAST                        | BUR RIDGE                       |
| 4.61         | 221                  | (#7) - COMPOSITE WINDOWS                 |         | ANDERSON                        | BLACK                           |
| 16'          | 32'                  | ALUM. STOREFRONT                         |         | N/A                             | BLACK                           |
| 1/8" = 1 '0" | CANOPY & BAY SOFFITS |                                          | MCELROY | COLOR TO MATCH ADJ. TRIM/SIDING |                                 |
| ·            | <u> </u>             | TREATED-EXPOSED DECK BEAMS               |         | N/A                             | BROWN TREATED                   |
| 2"           | 4"                   | (#8) - RAILINGS & HANDRAILS              | ***.    | SUPERIOR                        | BLACK                           |