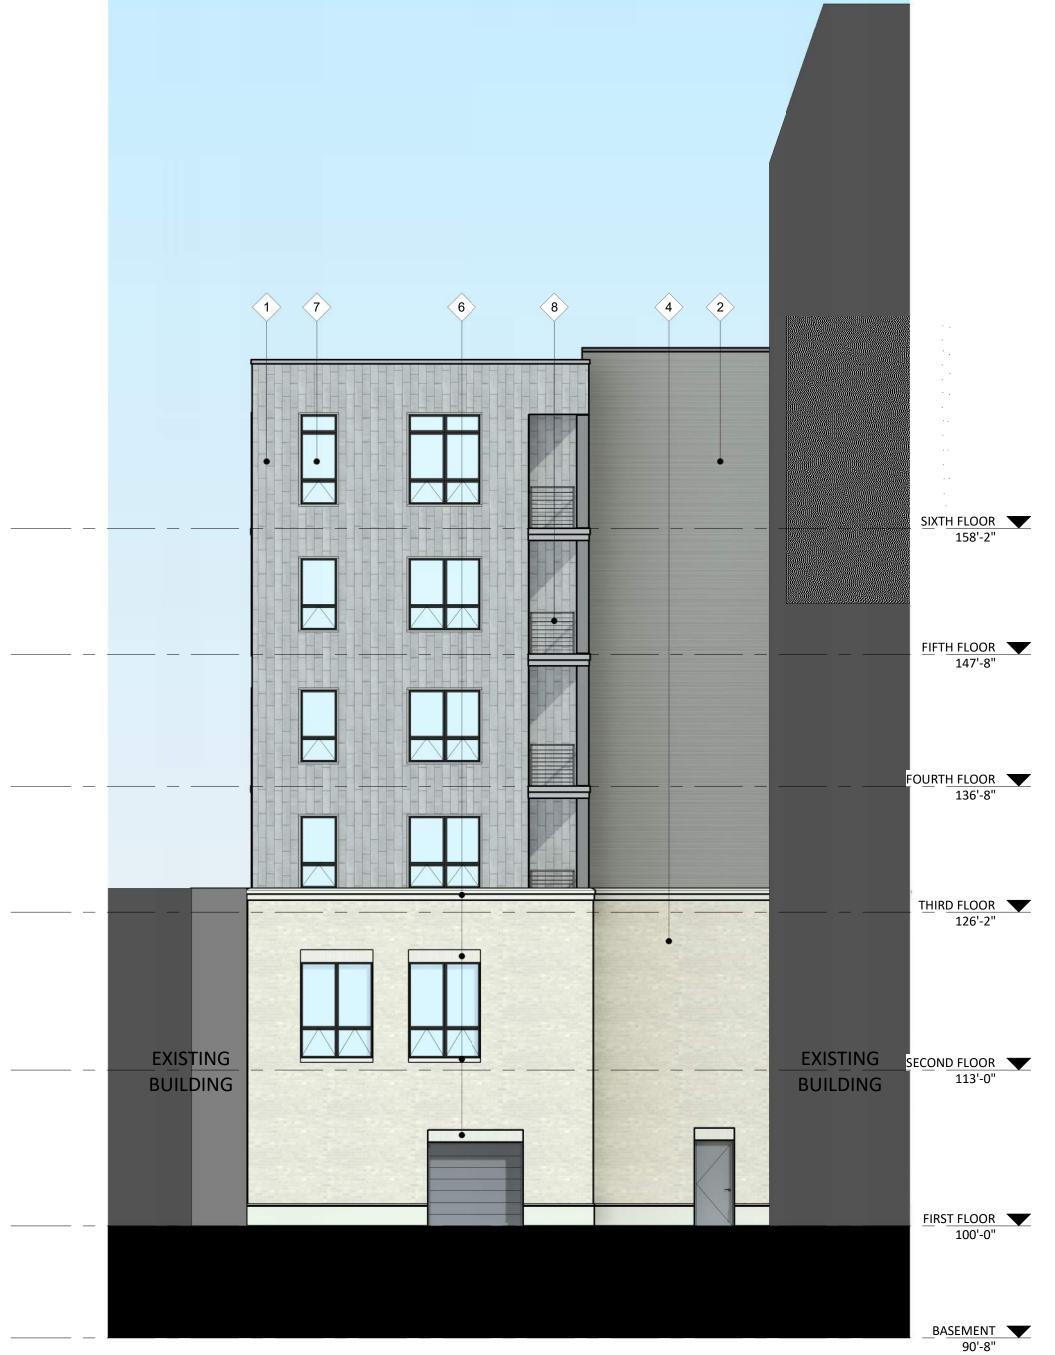

#1 - VISION LINE F-SERIES METAL PANEL

#2 - MULTI-V METAL PANEL

#3 METAL PANEL

CAST STONE BANDS & HEADERS

WINDOWS & ALUM. STOREFRONT

**BRICK VENEER** 

|                                          |                       | _                               |  |  |
|------------------------------------------|-----------------------|---------------------------------|--|--|
| EXTE                                     | RIOR MATERIAL SCHEDUI | LE                              |  |  |
| BUILDING ELEMENT                         | MANUFACTURER          | COLOR                           |  |  |
| (#1) - VISIONLINE F-SERIES - METAL PANEL | MCELROY METAL         | SLATE GRAY                      |  |  |
| (#2) - MULTI-V - METAL PANEL             | MCELROY METAL         | SANDSTONE                       |  |  |
| (#3) - METAL PANEL                       | MCELROY METAL         | PATRICIAN BRONZE                |  |  |
| COMPOSITE TRIM                           | MCELROY METEL         | COLOR TO MATCH ADJ. TRIM/SIDING |  |  |
| (#4) - BRICK VENEER                      | SUMMIT BRICK          | MISTY                           |  |  |
| (#5) - BRICK VENEER - SOLDIER COURSE     | SUMMIT BRICK          | MISTY                           |  |  |
| (#6) - CAST STONE BANDS & HEADERS        | ROCKCAST              | BUR RIDGE                       |  |  |
| (#7) - COMPOSITE WINDOWS                 | ANDERSON              | BLACK                           |  |  |
| ALUM. STOREFRONT                         | N/A                   | BLACK                           |  |  |
| CANOPY & BAY SOFFITS                     | MCELROY               | COLOR TO MATCH ADJ. TRIM/SIDING |  |  |
| TREATED-EXPOSED DECK BEAMS               | N/A                   | BROWN TREATED                   |  |  |
| (#8) - RAILINGS & HANDRAILS              | SUPERIOR              | BLACK                           |  |  |