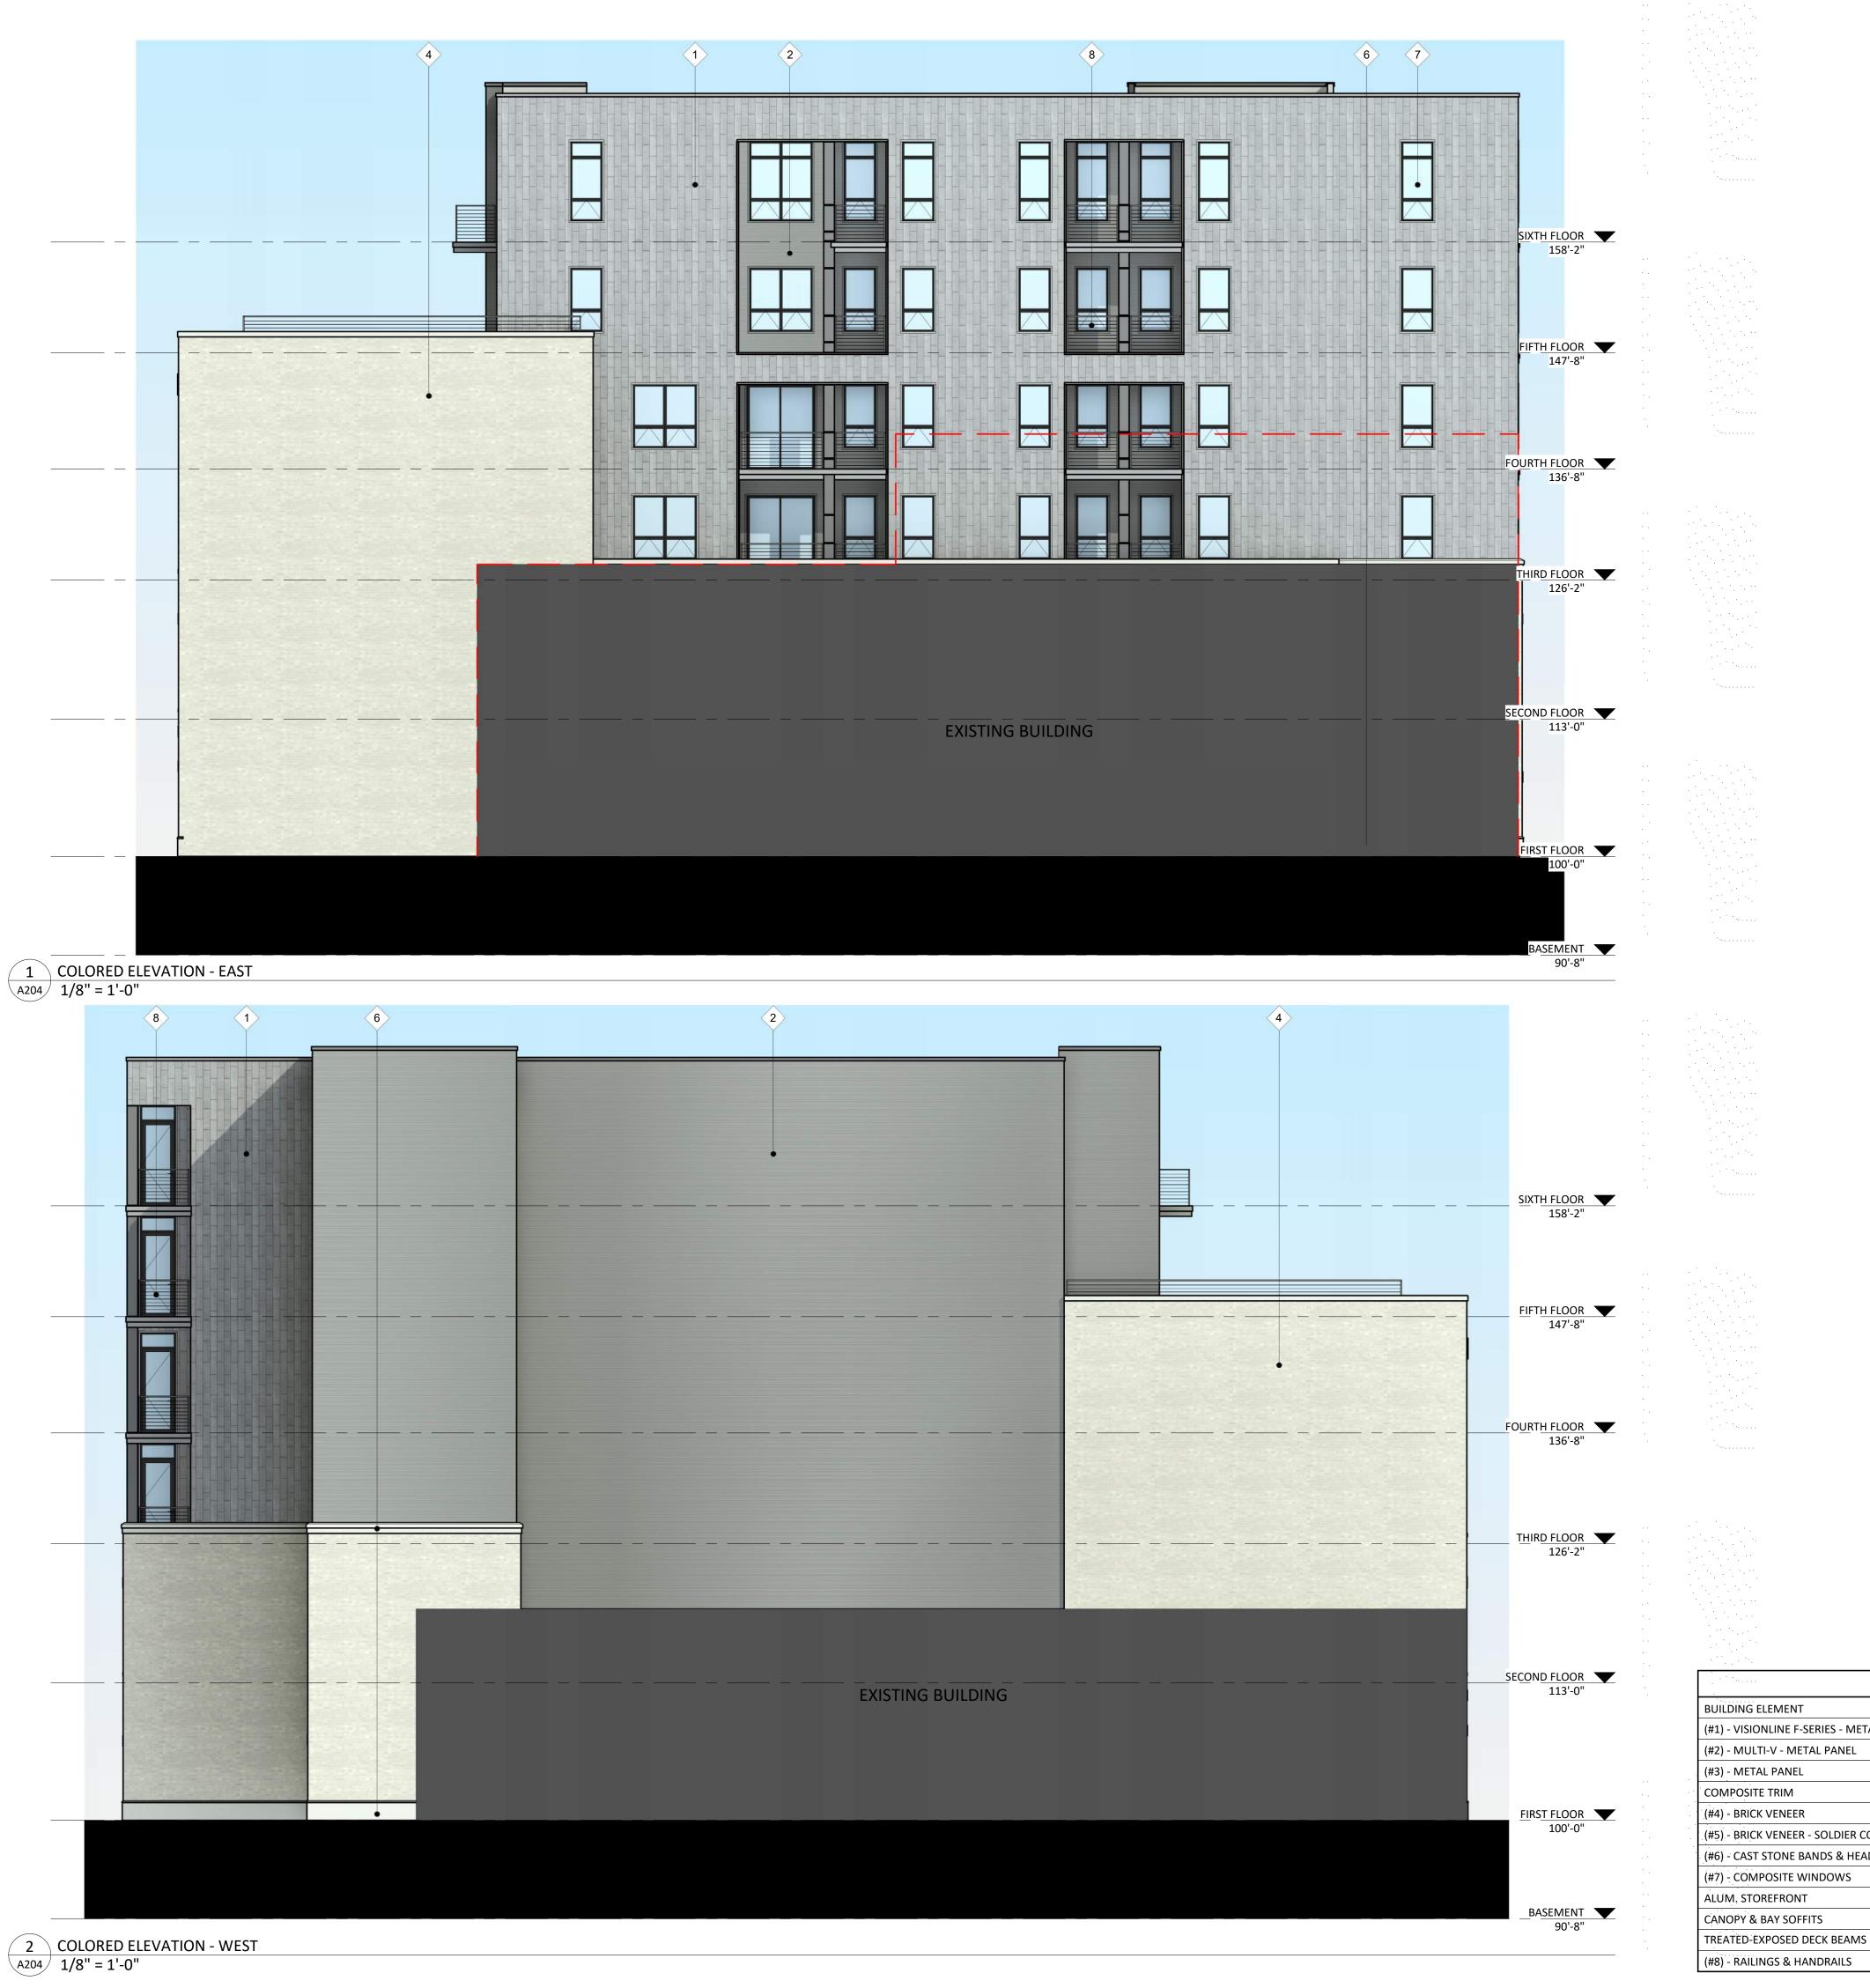

#1 - VISION LINE F-SERIES METAL PANEL

#2 - MULTI-V METAL PANEL

#3 METAL PANEL

CAST STONE BANDS & HEADERS

WINDOWS & ALUM. STOREFRONT

**BRICK VENEER** 

|                                          |                       | _                               |  |  |
|------------------------------------------|-----------------------|---------------------------------|--|--|
| EXTE                                     | RIOR MATERIAL SCHEDUI | LE                              |  |  |
| BUILDING ELEMENT                         | MANUFACTURER          | COLOR                           |  |  |
| (#1) - VISIONLINE F-SERIES - METAL PANEL | MCELROY METAL         | SLATE GRAY                      |  |  |
| (#2) - MULTI-V - METAL PANEL             | MCELROY METAL         | SANDSTONE                       |  |  |
| (#3) - METAL PANEL                       | MCELROY METAL         | PATRICIAN BRONZE                |  |  |
| COMPOSITE TRIM                           | MCELROY METEL         | COLOR TO MATCH ADJ. TRIM/SIDING |  |  |
| (#4) - BRICK VENEER                      | SUMMIT BRICK          | MISTY                           |  |  |
| (#5) - BRICK VENEER - SOLDIER COURSE     | SUMMIT BRICK          | MISTY                           |  |  |
| (#6) - CAST STONE BANDS & HEADERS        | ROCKCAST              | BUR RIDGE                       |  |  |
| (#7) - COMPOSITE WINDOWS                 | ANDERSON              | BLACK                           |  |  |
| ALUM. STOREFRONT                         | N/A                   | BLACK                           |  |  |
| CANOPY & BAY SOFFITS                     | MCELROY               | COLOR TO MATCH ADJ. TRIM/SIDING |  |  |
| TREATED-EXPOSED DECK BEAMS               | N/A                   | BROWN TREATED                   |  |  |
| (#8) - RAILINGS & HANDRAILS              | SUPERIOR              | BLACK                           |  |  |

668 STATE STREET VERTICAL EXPANSION

668 STATE STREET MADISON, WI SEPTEMBER 26, 2022 KBA PROJECT #1706

1 COLORED ELEVATION - SOUTH A203 1/8" = 1'-0"

2 COLORED ELEVATION - NORTH

0' 1/2" 1"

A203 1/8" = 1'-0"

|              | ٠.                   |                                          |         |                                 |                                 |
|--------------|----------------------|------------------------------------------|---------|---------------------------------|---------------------------------|
| *****        |                      | EXTERIOR MATERIAL SCHEDULE               |         |                                 |                                 |
|              |                      | BUILDING ELEMENT                         | 14.     | MANUFACTURER                    | COLOR                           |
|              |                      | (#1) - VISIONLINE F-SERIES - METAL PANEL |         | MCELROY METAL                   | SLATE GRAY                      |
|              |                      | (#2) - MULTI-V - METAL PANEL             |         | MCELROY METAL                   | SANDSTONE                       |
|              |                      | (#3) - METAL PANEL                       |         | MCELROY METAL                   | PATRICIAN BRONZE                |
|              |                      | COMPOSITE TRIM                           |         | MCELROY METEL                   | COLOR TO MATCH ADJ. TRIM/SIDING |
|              |                      | (#4) - BRICK VENEER                      |         | SUMMIT BRICK                    | MISTY                           |
|              | •                    | (#5) - BRICK VENEER - SOLDIER COURSE     |         | SUMMIT BRICK                    | MISTY                           |
| . 5. **      | •                    | (#6) - CAST STONE BANDS & HEADERS        |         | ROCKCAST                        | BUR RIDGE                       |
| 4.61         | 221                  | (#7) - COMPOSITE WINDOWS                 |         | ANDERSON                        | BLACK                           |
| 16'          | 32'                  | ALUM. STOREFRONT                         |         | N/A                             | BLACK                           |
| 1/8" = 1 '0" | CANOPY & BAY SOFFITS |                                          | MCELROY | COLOR TO MATCH ADJ. TRIM/SIDING |                                 |
| ·            | <u> </u>             | TREATED-EXPOSED DECK BEAMS               |         | N/A                             | BROWN TREATED                   |
| 2"           | 4"                   | (#8) - RAILINGS & HANDRAILS              | ***.    | SUPERIOR                        | BLACK                           |

## 608.836.3690 Issued for ZBA - September 16, 2022

PROJECT TITLE 668 State Street Vertical Expansion

Middleton, WI 53562

0' 1/2" 1" **EXTERIOR MATERIAL SCHEDULE BUILDING ELEMENT** MANUFACTURER COLOR SLATE GRAY MCELROY METAL (#1) - VISIONLINE F-SERIES - METAL PANEL SANDSTONE (#2) - MULTI-V - METAL PANEL MCELROY METAL (#3) - METAL PANEL PATRICIAN BRONZE MCELROY METAL COMPOSITE TRIM MCELROY METEL COLOR TO MATCH ADJ. TRIM/SIDING MISTY (#4) - BRICK VENEER SUMMIT BRICK MISTY (#5) - BRICK VENEER - SOLDIER COURSE SUMMIT BRICK **BUR RIDGE** (#6) - CAST STONE BANDS & HEADERS ROCKCAST (#7) - COMPOSITE WINDOWS BLACK

ANDERSON

MCELROY

SUPERIOR

N/A

N/A

BLACK

BLACK

**BROWN TREATED** 

COLOR TO MATCH ADJ. TRIM/SIDING

668 State Street Madison, Wisconsin SHEET TITLE **EXTERIOR** 

**ELEVATIONS** COLORED

SHEET NUMBER

© Knothe & Bruce Architects, LLC