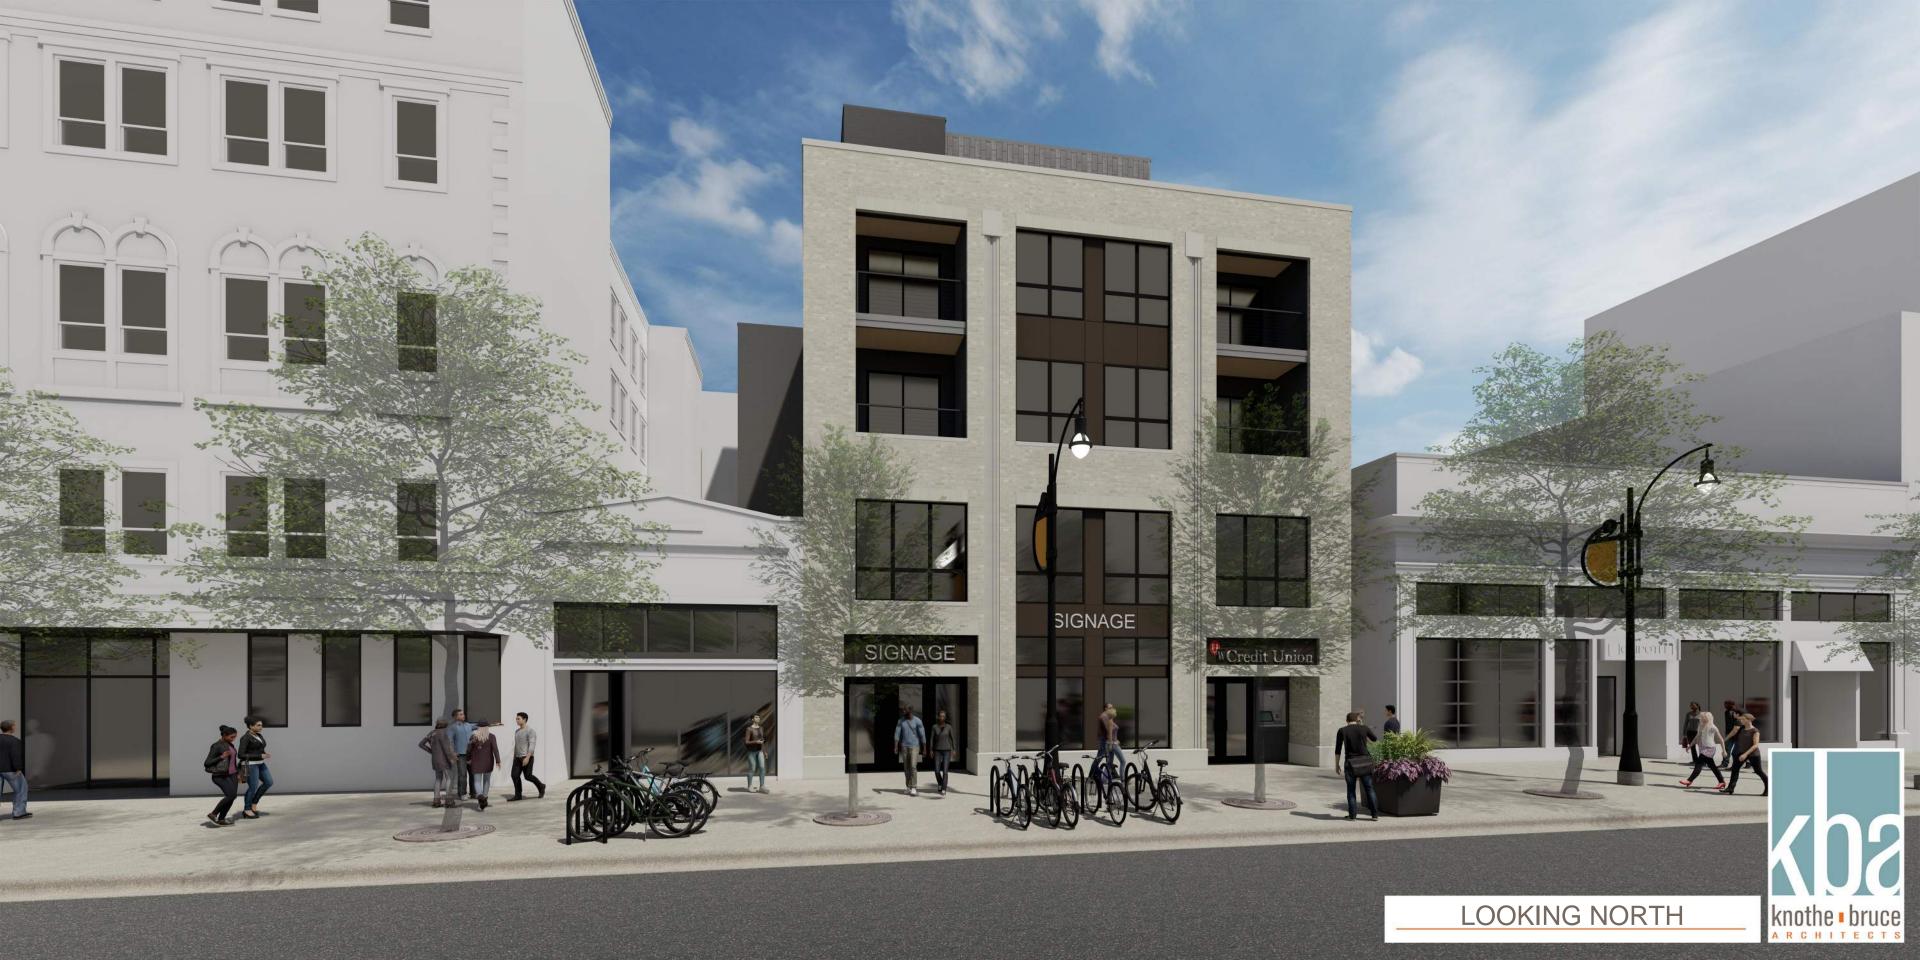

#1 - VISION LINE F-SERIES METAL PANEL

#2 - MULTI-V METAL PANEL

#3 METAL PANEL

CAST STONE BANDS & HEADERS

WINDOWS & ALUM. STOREFRONT

**BRICK VENEER** 

|                                          |                       | _                               |  |  |
|------------------------------------------|-----------------------|---------------------------------|--|--|
| EXTE                                     | RIOR MATERIAL SCHEDUI | LE                              |  |  |
| BUILDING ELEMENT                         | MANUFACTURER          | COLOR                           |  |  |
| (#1) - VISIONLINE F-SERIES - METAL PANEL | MCELROY METAL         | SLATE GRAY                      |  |  |
| (#2) - MULTI-V - METAL PANEL             | MCELROY METAL         | SANDSTONE                       |  |  |
| (#3) - METAL PANEL                       | MCELROY METAL         | PATRICIAN BRONZE                |  |  |
| COMPOSITE TRIM                           | MCELROY METEL         | COLOR TO MATCH ADJ. TRIM/SIDING |  |  |
| (#4) - BRICK VENEER                      | SUMMIT BRICK          | MISTY                           |  |  |
| (#5) - BRICK VENEER - SOLDIER COURSE     | SUMMIT BRICK          | MISTY                           |  |  |
| (#6) - CAST STONE BANDS & HEADERS        | ROCKCAST              | BUR RIDGE                       |  |  |
| (#7) - COMPOSITE WINDOWS                 | ANDERSON              | BLACK                           |  |  |
| ALUM. STOREFRONT                         | N/A                   | BLACK                           |  |  |
| CANOPY & BAY SOFFITS                     | MCELROY               | COLOR TO MATCH ADJ. TRIM/SIDING |  |  |
| TREATED-EXPOSED DECK BEAMS               | N/A                   | BROWN TREATED                   |  |  |
| (#8) - RAILINGS & HANDRAILS              | SUPERIOR              | BLACK                           |  |  |

668 STATE STREET VERTICAL EXPANSION

668 STATE STREET MADISON, WI SEPTEMBER 26, 2022 KBA PROJECT #1706

1 COLORED ELEVATION - SOUTH A203 1/8" = 1'-0"

2 COLORED ELEVATION - NORTH

0' 1/2" 1"

A203 1/8" = 1'-0"

|              | ٠.                   |                                          |         |                                 |                                 |
|--------------|----------------------|------------------------------------------|---------|---------------------------------|---------------------------------|
| *****        |                      | EXTERIOR MATERIAL SCHEDULE               |         |                                 |                                 |
|              |                      | BUILDING ELEMENT                         | 14.     | MANUFACTURER                    | COLOR                           |
|              |                      | (#1) - VISIONLINE F-SERIES - METAL PANEL |         | MCELROY METAL                   | SLATE GRAY                      |
|              |                      | (#2) - MULTI-V - METAL PANEL             |         | MCELROY METAL                   | SANDSTONE                       |
|              |                      | (#3) - METAL PANEL                       |         | MCELROY METAL                   | PATRICIAN BRONZE                |
|              |                      | COMPOSITE TRIM                           |         | MCELROY METEL                   | COLOR TO MATCH ADJ. TRIM/SIDING |
|              |                      | (#4) - BRICK VENEER                      |         | SUMMIT BRICK                    | MISTY                           |
|              | •                    | (#5) - BRICK VENEER - SOLDIER COURSE     |         | SUMMIT BRICK                    | MISTY                           |
| . 5. **      | •                    | (#6) - CAST STONE BANDS & HEADERS        |         | ROCKCAST                        | BUR RIDGE                       |
| 4.61         | 221                  | (#7) - COMPOSITE WINDOWS                 |         | ANDERSON                        | BLACK                           |
| 16'          | 32'                  | ALUM. STOREFRONT                         |         | N/A                             | BLACK                           |
| 1/8" = 1 '0" | CANOPY & BAY SOFFITS |                                          | MCELROY | COLOR TO MATCH ADJ. TRIM/SIDING |                                 |
| ·            | <u> </u>             | TREATED-EXPOSED DECK BEAMS               |         | N/A                             | BROWN TREATED                   |
| 2"           | 4"                   | (#8) - RAILINGS & HANDRAILS              | ***.    | SUPERIOR                        | BLACK                           |