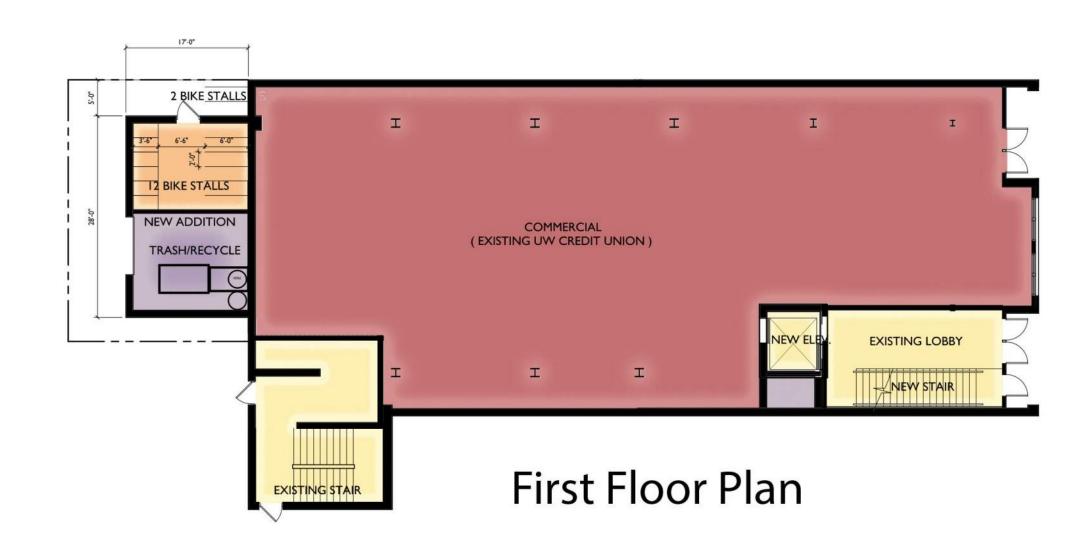

#1 - VISION LINE F-SERIES METAL PANEL

#2 - MULTI-V METAL PANEL

#3 METAL PANEL

CAST STONE BANDS & HEADERS

WINDOWS & ALUM. STOREFRONT

**BRICK VENEER** 

|                                          |                       | _                               |  |  |
|------------------------------------------|-----------------------|---------------------------------|--|--|
| EXTE                                     | RIOR MATERIAL SCHEDUI | LE                              |  |  |
| BUILDING ELEMENT                         | MANUFACTURER          | COLOR                           |  |  |
| (#1) - VISIONLINE F-SERIES - METAL PANEL | MCELROY METAL         | SLATE GRAY                      |  |  |
| (#2) - MULTI-V - METAL PANEL             | MCELROY METAL         | SANDSTONE                       |  |  |
| (#3) - METAL PANEL                       | MCELROY METAL         | PATRICIAN BRONZE                |  |  |
| COMPOSITE TRIM                           | MCELROY METEL         | COLOR TO MATCH ADJ. TRIM/SIDING |  |  |
| (#4) - BRICK VENEER                      | SUMMIT BRICK          | MISTY                           |  |  |
| (#5) - BRICK VENEER - SOLDIER COURSE     | SUMMIT BRICK          | MISTY                           |  |  |
| (#6) - CAST STONE BANDS & HEADERS        | ROCKCAST              | BUR RIDGE                       |  |  |
| (#7) - COMPOSITE WINDOWS                 | ANDERSON              | BLACK                           |  |  |
| ALUM. STOREFRONT                         | N/A                   | BLACK                           |  |  |
| CANOPY & BAY SOFFITS                     | MCELROY               | COLOR TO MATCH ADJ. TRIM/SIDING |  |  |
| TREATED-EXPOSED DECK BEAMS               | N/A                   | BROWN TREATED                   |  |  |
| (#8) - RAILINGS & HANDRAILS              | SUPERIOR              | BLACK                           |  |  |

668 STATE STREET VERTICAL EXPANSION

668 STATE STREET MADISON, WI SEPTEMBER 26, 2022 KBA PROJECT #1706

1 COLORED ELEVATION - SOUTH A203 1/8" = 1'-0"

2 COLORED ELEVATION - NORTH

0' 1/2" 1"

A203 1/8" = 1'-0"

|              | ٠.                   |                                          |         |                                 |                                 |
|--------------|----------------------|------------------------------------------|---------|---------------------------------|---------------------------------|
| *****        |                      | EXTERIOR MATERIAL SCHEDULE               |         |                                 |                                 |
|              |                      | BUILDING ELEMENT                         | 14.     | MANUFACTURER                    | COLOR                           |
|              |                      | (#1) - VISIONLINE F-SERIES - METAL PANEL |         | MCELROY METAL                   | SLATE GRAY                      |
|              |                      | (#2) - MULTI-V - METAL PANEL             |         | MCELROY METAL                   | SANDSTONE                       |
|              |                      | (#3) - METAL PANEL                       |         | MCELROY METAL                   | PATRICIAN BRONZE                |
|              |                      | COMPOSITE TRIM                           |         | MCELROY METEL                   | COLOR TO MATCH ADJ. TRIM/SIDING |
|              |                      | (#4) - BRICK VENEER                      |         | SUMMIT BRICK                    | MISTY                           |
|              | •                    | (#5) - BRICK VENEER - SOLDIER COURSE     |         | SUMMIT BRICK                    | MISTY                           |
| . 5. **      | •                    | (#6) - CAST STONE BANDS & HEADERS        |         | ROCKCAST                        | BUR RIDGE                       |
| 4.61         | 221                  | (#7) - COMPOSITE WINDOWS                 |         | ANDERSON                        | BLACK                           |
| 16'          | 32'                  | ALUM. STOREFRONT                         |         | N/A                             | BLACK                           |
| 1/8" = 1 '0" | CANOPY & BAY SOFFITS |                                          | MCELROY | COLOR TO MATCH ADJ. TRIM/SIDING |                                 |
| ·            | <u> </u>             | TREATED-EXPOSED DECK BEAMS               |         | N/A                             | BROWN TREATED                   |
| 2"           | 4"                   | (#8) - RAILINGS & HANDRAILS              | ***.    | SUPERIOR                        | BLACK                           |

PROJECT TITLE 668 State Street Vertical Expansion

Issued for ZBA - September 16, 2022

608.836.3690

Middleton, WI 53562

668 State Street Madison, Wisconsin SHEET TITLE **EXTERIOR ELEVATIONS** 

SHEET NUMBER

COLORED

PROJECT NUMBER 1706

© Knothe & Bruce Architects, LLC

## 608.836.3690 Issued for ZBA - September 16, 2022

PROJECT TITLE 668 State Street Vertical Expansion

Middleton, WI 53562

0' 1/2" 1" **EXTERIOR MATERIAL SCHEDULE BUILDING ELEMENT** MANUFACTURER COLOR SLATE GRAY MCELROY METAL (#1) - VISIONLINE F-SERIES - METAL PANEL SANDSTONE (#2) - MULTI-V - METAL PANEL MCELROY METAL (#3) - METAL PANEL PATRICIAN BRONZE MCELROY METAL COMPOSITE TRIM MCELROY METEL COLOR TO MATCH ADJ. TRIM/SIDING MISTY (#4) - BRICK VENEER SUMMIT BRICK MISTY (#5) - BRICK VENEER - SOLDIER COURSE SUMMIT BRICK **BUR RIDGE** (#6) - CAST STONE BANDS & HEADERS ROCKCAST (#7) - COMPOSITE WINDOWS BLACK

ANDERSON

MCELROY

SUPERIOR

N/A

N/A

BLACK

BLACK

**BROWN TREATED** 

COLOR TO MATCH ADJ. TRIM/SIDING

668 State Street Madison, Wisconsin SHEET TITLE **EXTERIOR** 

**ELEVATIONS** COLORED

SHEET NUMBER

© Knothe & Bruce Architects, LLC