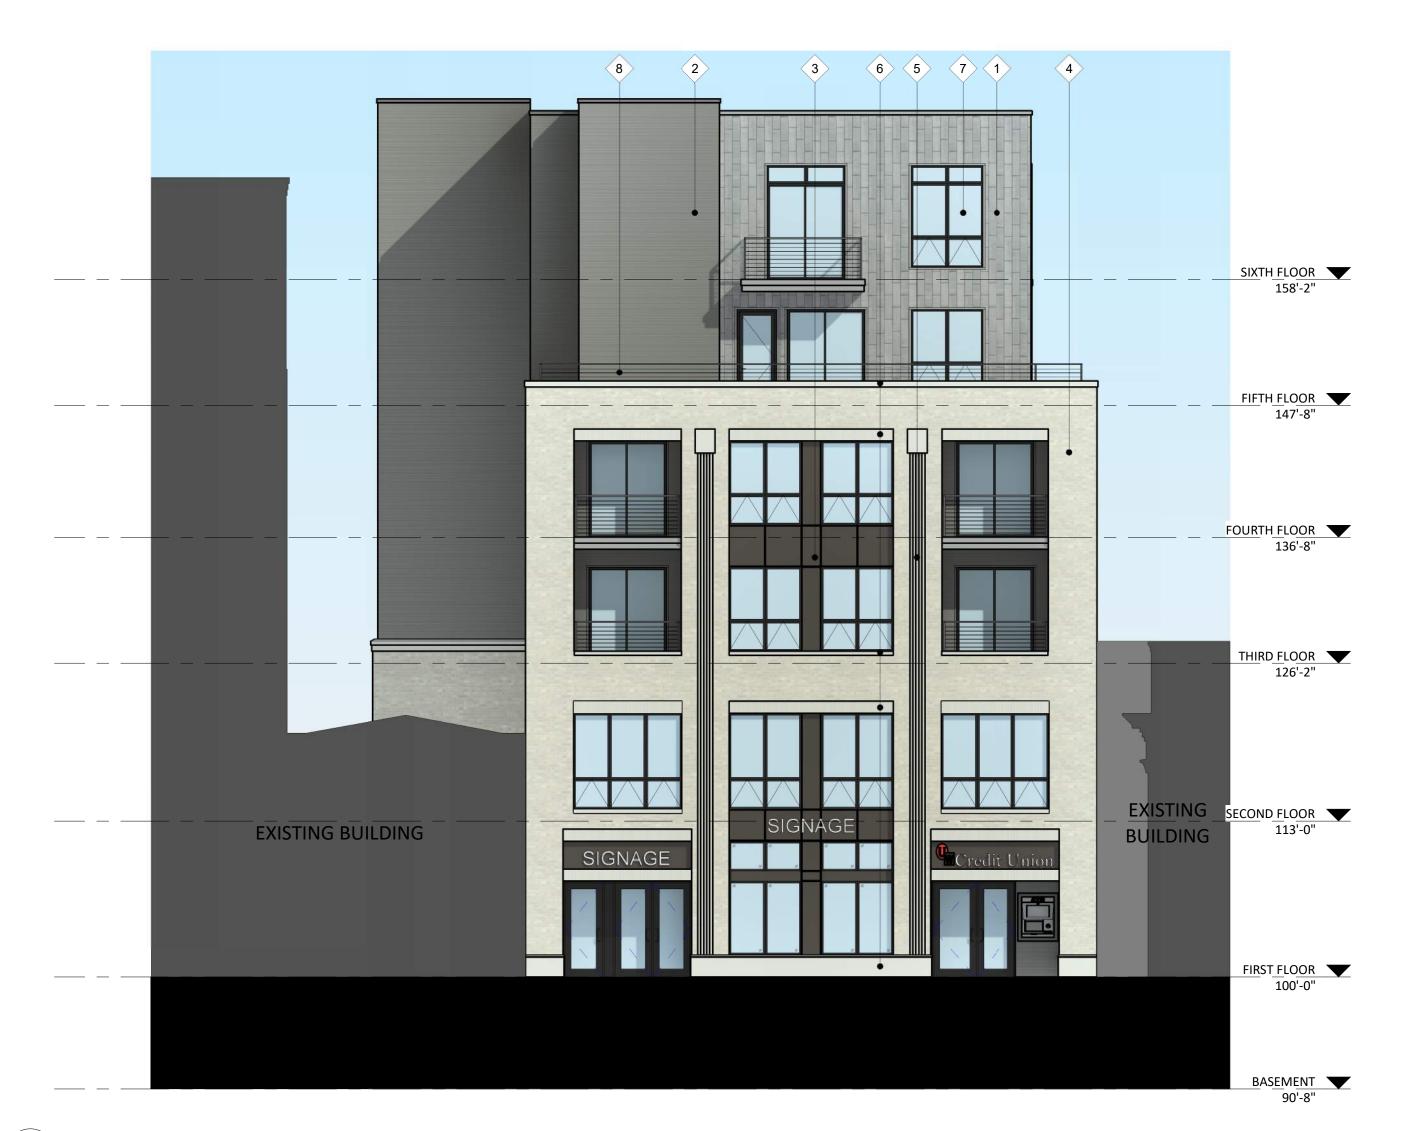

668 STATE STREET VERTICAL EXPANSION

668 STATE STREET MADISON, WI SEPTEMBER 26, 2022 KBA PROJECT #1706

1 COLORED ELEVATION - SOUTH A203 1/8" = 1'-0"

2 COLORED ELEVATION - NORTH

0' 1/2" 1"

A203 1/8" = 1'-0"

|              | ٠.                   |                                          |         |                                 |                                 |
|--------------|----------------------|------------------------------------------|---------|---------------------------------|---------------------------------|
| *****        |                      | EXTERIOR MATERIAL SCHEDULE               |         |                                 |                                 |
|              |                      | BUILDING ELEMENT                         | 14.     | MANUFACTURER                    | COLOR                           |
|              |                      | (#1) - VISIONLINE F-SERIES - METAL PANEL |         | MCELROY METAL                   | SLATE GRAY                      |
|              |                      | (#2) - MULTI-V - METAL PANEL             |         | MCELROY METAL                   | SANDSTONE                       |
|              |                      | (#3) - METAL PANEL                       |         | MCELROY METAL                   | PATRICIAN BRONZE                |
|              |                      | COMPOSITE TRIM                           |         | MCELROY METEL                   | COLOR TO MATCH ADJ. TRIM/SIDING |
|              |                      | (#4) - BRICK VENEER                      |         | SUMMIT BRICK                    | MISTY                           |
|              | •                    | (#5) - BRICK VENEER - SOLDIER COURSE     |         | SUMMIT BRICK                    | MISTY                           |
| . 5. **      | •                    | (#6) - CAST STONE BANDS & HEADERS        |         | ROCKCAST                        | BUR RIDGE                       |
| 4.61         | 221                  | (#7) - COMPOSITE WINDOWS                 |         | ANDERSON                        | BLACK                           |
| 16'          | 32'                  | ALUM. STOREFRONT                         |         | N/A                             | BLACK                           |
| 1/8" = 1 '0" | CANOPY & BAY SOFFITS |                                          | MCELROY | COLOR TO MATCH ADJ. TRIM/SIDING |                                 |
| ·            | <u> </u>             | TREATED-EXPOSED DECK BEAMS               |         | N/A                             | BROWN TREATED                   |
| 2"           | 4"                   | (#8) - RAILINGS & HANDRAILS              | ***.    | SUPERIOR                        | BLACK                           |

PROJECT TITLE 668 State Street Vertical Expansion

Issued for ZBA - September 16, 2022

608.836.3690

Middleton, WI 53562

668 State Street Madison, Wisconsin SHEET TITLE **EXTERIOR ELEVATIONS** 

SHEET NUMBER

COLORED

## 608.836.3690 Issued for ZBA - September 16, 2022

PROJECT TITLE 668 State Street Vertical Expansion

Middleton, WI 53562

0' 1/2" 1" **EXTERIOR MATERIAL SCHEDULE BUILDING ELEMENT** MANUFACTURER COLOR SLATE GRAY MCELROY METAL (#1) - VISIONLINE F-SERIES - METAL PANEL SANDSTONE (#2) - MULTI-V - METAL PANEL MCELROY METAL (#3) - METAL PANEL PATRICIAN BRONZE MCELROY METAL COMPOSITE TRIM MCELROY METEL COLOR TO MATCH ADJ. TRIM/SIDING MISTY (#4) - BRICK VENEER SUMMIT BRICK MISTY (#5) - BRICK VENEER - SOLDIER COURSE SUMMIT BRICK **BUR RIDGE** (#6) - CAST STONE BANDS & HEADERS ROCKCAST (#7) - COMPOSITE WINDOWS BLACK