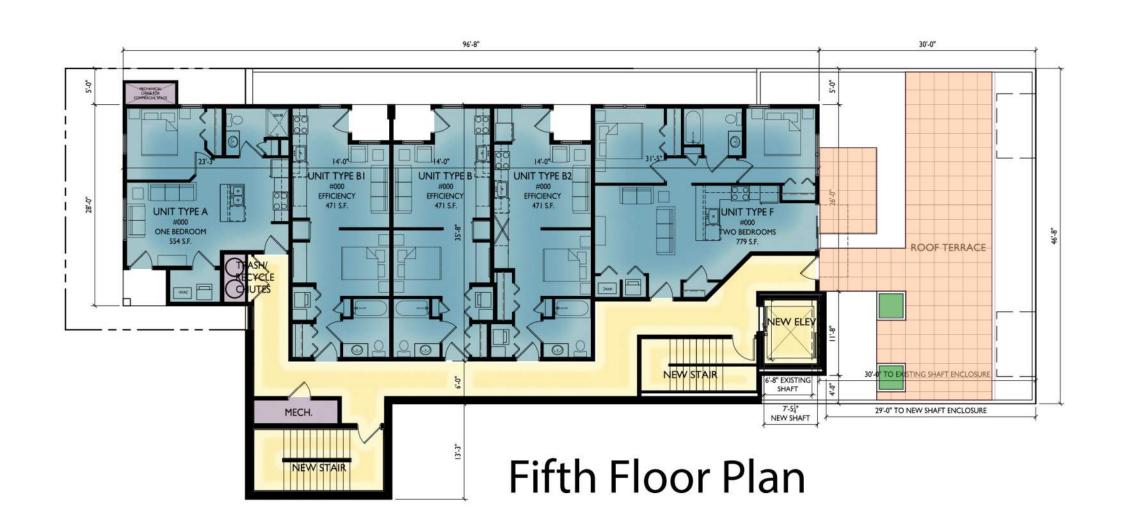

#1 - VISION LINE F-SERIES METAL PANEL

#2 - MULTI-V METAL PANEL

#3 METAL PANEL

CAST STONE BANDS & HEADERS

WINDOWS & ALUM. STOREFRONT

**BRICK VENEER** 

|                                          |                       | _                               |  |  |
|------------------------------------------|-----------------------|---------------------------------|--|--|
| EXTE                                     | RIOR MATERIAL SCHEDUI | LE                              |  |  |
| BUILDING ELEMENT                         | MANUFACTURER          | COLOR                           |  |  |
| (#1) - VISIONLINE F-SERIES - METAL PANEL | MCELROY METAL         | SLATE GRAY                      |  |  |
| (#2) - MULTI-V - METAL PANEL             | MCELROY METAL         | SANDSTONE                       |  |  |
| (#3) - METAL PANEL                       | MCELROY METAL         | PATRICIAN BRONZE                |  |  |
| COMPOSITE TRIM                           | MCELROY METEL         | COLOR TO MATCH ADJ. TRIM/SIDING |  |  |
| (#4) - BRICK VENEER                      | SUMMIT BRICK          | MISTY                           |  |  |
| (#5) - BRICK VENEER - SOLDIER COURSE     | SUMMIT BRICK          | MISTY                           |  |  |
| (#6) - CAST STONE BANDS & HEADERS        | ROCKCAST              | BUR RIDGE                       |  |  |
| (#7) - COMPOSITE WINDOWS                 | ANDERSON              | BLACK                           |  |  |
| ALUM. STOREFRONT                         | N/A                   | BLACK                           |  |  |
| CANOPY & BAY SOFFITS                     | MCELROY               | COLOR TO MATCH ADJ. TRIM/SIDING |  |  |
| TREATED-EXPOSED DECK BEAMS               | N/A                   | BROWN TREATED                   |  |  |
| (#8) - RAILINGS & HANDRAILS              | SUPERIOR              | BLACK                           |  |  |

668 STATE STREET VERTICAL EXPANSION

668 STATE STREET MADISON, WI SEPTEMBER 26, 2022 KBA PROJECT #1706

1 COLORED ELEVATION - SOUTH A203 1/8" = 1'-0"

2 COLORED ELEVATION - NORTH

0' 1/2" 1"

A203 1/8" = 1'-0"

|              | ٠.                   |                                          |         |                                 |                                 |
|--------------|----------------------|------------------------------------------|---------|---------------------------------|---------------------------------|
| *****        |                      | EXTERIOR MATERIAL SCHEDULE               |         |                                 |                                 |
|              |                      | BUILDING ELEMENT                         | 14.     | MANUFACTURER                    | COLOR                           |
|              |                      | (#1) - VISIONLINE F-SERIES - METAL PANEL |         | MCELROY METAL                   | SLATE GRAY                      |
|              |                      | (#2) - MULTI-V - METAL PANEL             |         | MCELROY METAL                   | SANDSTONE                       |
|              |                      | (#3) - METAL PANEL                       |         | MCELROY METAL                   | PATRICIAN BRONZE                |
|              |                      | COMPOSITE TRIM                           |         | MCELROY METEL                   | COLOR TO MATCH ADJ. TRIM/SIDING |
|              |                      | (#4) - BRICK VENEER                      |         | SUMMIT BRICK                    | MISTY                           |
|              | •                    | (#5) - BRICK VENEER - SOLDIER COURSE     |         | SUMMIT BRICK                    | MISTY                           |
| . 5. **      | •                    | (#6) - CAST STONE BANDS & HEADERS        |         | ROCKCAST                        | BUR RIDGE                       |
| 4.61         | 221                  | (#7) - COMPOSITE WINDOWS                 |         | ANDERSON                        | BLACK                           |
| 16'          | 32'                  | ALUM. STOREFRONT                         |         | N/A                             | BLACK                           |
| 1/8" = 1 '0" | CANOPY & BAY SOFFITS |                                          | MCELROY | COLOR TO MATCH ADJ. TRIM/SIDING |                                 |
| ·            | <u> </u>             | TREATED-EXPOSED DECK BEAMS               |         | N/A                             | BROWN TREATED                   |
| 2"           | 4"                   | (#8) - RAILINGS & HANDRAILS              | ***.    | SUPERIOR                        | BLACK                           |

PROJECT TITLE 668 State Street Vertical Expansion

Issued for ZBA - September 16, 2022

608.836.3690

Middleton, WI 53562

668 State Street Madison, Wisconsin SHEET TITLE **EXTERIOR ELEVATIONS** 

SHEET NUMBER

COLORED

PROJECT NUMBER 1706

© Knothe & Bruce Architects, LLC

## 608.836.3690 Issued for ZBA - September 16, 2022

PROJECT TITLE 668 State Street Vertical Expansion

Middleton, WI 53562

0' 1/2" 1" **EXTERIOR MATERIAL SCHEDULE BUILDING ELEMENT** MANUFACTURER COLOR SLATE GRAY MCELROY METAL (#1) - VISIONLINE F-SERIES - METAL PANEL SANDSTONE (#2) - MULTI-V - METAL PANEL MCELROY METAL (#3) - METAL PANEL PATRICIAN BRONZE MCELROY METAL COMPOSITE TRIM MCELROY METEL COLOR TO MATCH ADJ. TRIM/SIDING MISTY (#4) - BRICK VENEER SUMMIT BRICK MISTY (#5) - BRICK VENEER - SOLDIER COURSE SUMMIT BRICK **BUR RIDGE** (#6) - CAST STONE BANDS & HEADERS ROCKCAST (#7) - COMPOSITE WINDOWS BLACK

ANDERSON

MCELROY

SUPERIOR

N/A

N/A

BLACK

BLACK

**BROWN TREATED** 

COLOR TO MATCH ADJ. TRIM/SIDING

668 State Street Madison, Wisconsin SHEET TITLE **EXTERIOR** 

**ELEVATIONS** COLORED

SHEET NUMBER

© Knothe & Bruce Architects, LLC