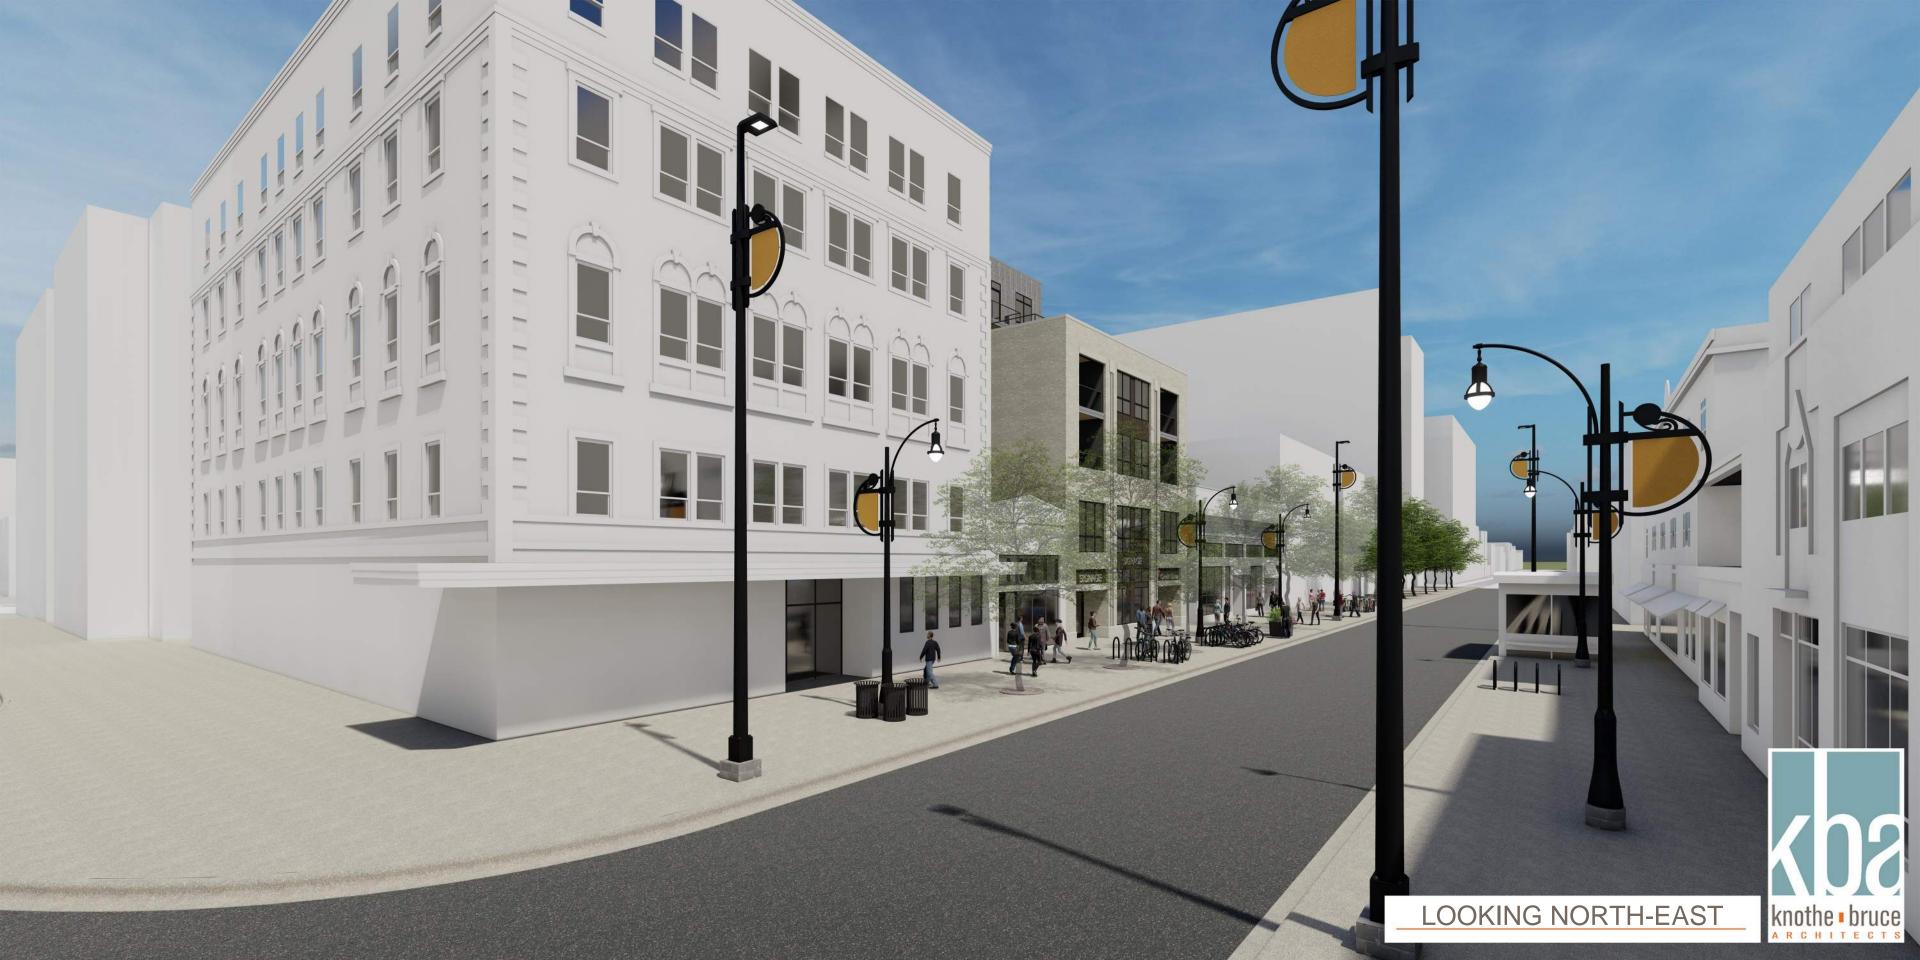

668 STATE STREET VERTICAL EXPANSION

668 STATE STREET MADISON, WI SEPTEMBER 26, 2022 KBA PROJECT #1706

1 COLORED ELEVATION - SOUTH A203 1/8" = 1'-0"

2 COLORED ELEVATION - NORTH

0' 1/2" 1"

A203 1/8" = 1'-0"

|              | ٠.                   |                                          |         |                                 |                                 |
|--------------|----------------------|------------------------------------------|---------|---------------------------------|---------------------------------|
| *****        |                      | EXTERIOR MATERIAL SCHEDULE               |         |                                 |                                 |
|              |                      | BUILDING ELEMENT                         | 14.     | MANUFACTURER                    | COLOR                           |
|              |                      | (#1) - VISIONLINE F-SERIES - METAL PANEL |         | MCELROY METAL                   | SLATE GRAY                      |
|              |                      | (#2) - MULTI-V - METAL PANEL             |         | MCELROY METAL                   | SANDSTONE                       |
|              |                      | (#3) - METAL PANEL                       |         | MCELROY METAL                   | PATRICIAN BRONZE                |
|              |                      | COMPOSITE TRIM                           |         | MCELROY METEL                   | COLOR TO MATCH ADJ. TRIM/SIDING |
|              |                      | (#4) - BRICK VENEER                      |         | SUMMIT BRICK                    | MISTY                           |
|              | •                    | (#5) - BRICK VENEER - SOLDIER COURSE     |         | SUMMIT BRICK                    | MISTY                           |
| . 5. **      | •                    | (#6) - CAST STONE BANDS & HEADERS        |         | ROCKCAST                        | BUR RIDGE                       |
| 4.61         | 221                  | (#7) - COMPOSITE WINDOWS                 |         | ANDERSON                        | BLACK                           |
| 16'          | 32'                  | ALUM. STOREFRONT                         |         | N/A                             | BLACK                           |
| 1/8" = 1 '0" | CANOPY & BAY SOFFITS |                                          | MCELROY | COLOR TO MATCH ADJ. TRIM/SIDING |                                 |
| ·            | <u> </u>             | TREATED-EXPOSED DECK BEAMS               |         | N/A                             | BROWN TREATED                   |
| 2"           | 4"                   | (#8) - RAILINGS & HANDRAILS              | ***.    | SUPERIOR                        | BLACK                           |

PROJECT TITLE 668 State Street Vertical Expansion

Issued for ZBA - September 16, 2022

608.836.3690

Middleton, WI 53562

668 State Street Madison, Wisconsin SHEET TITLE **EXTERIOR ELEVATIONS** 

SHEET NUMBER

COLORED

## 608.836.3690 Issued for ZBA - September 16, 2022

PROJECT TITLE 668 State Street Vertical Expansion

Middleton, WI 53562

0' 1/2" 1" **EXTERIOR MATERIAL SCHEDULE BUILDING ELEMENT** MANUFACTURER COLOR SLATE GRAY MCELROY METAL (#1) - VISIONLINE F-SERIES - METAL PANEL SANDSTONE (#2) - MULTI-V - METAL PANEL MCELROY METAL (#3) - METAL PANEL PATRICIAN BRONZE MCELROY METAL COMPOSITE TRIM MCELROY METEL COLOR TO MATCH ADJ. TRIM/SIDING MISTY (#4) - BRICK VENEER SUMMIT BRICK MISTY (#5) - BRICK VENEER - SOLDIER COURSE SUMMIT BRICK **BUR RIDGE** (#6) - CAST STONE BANDS & HEADERS ROCKCAST (#7) - COMPOSITE WINDOWS BLACK