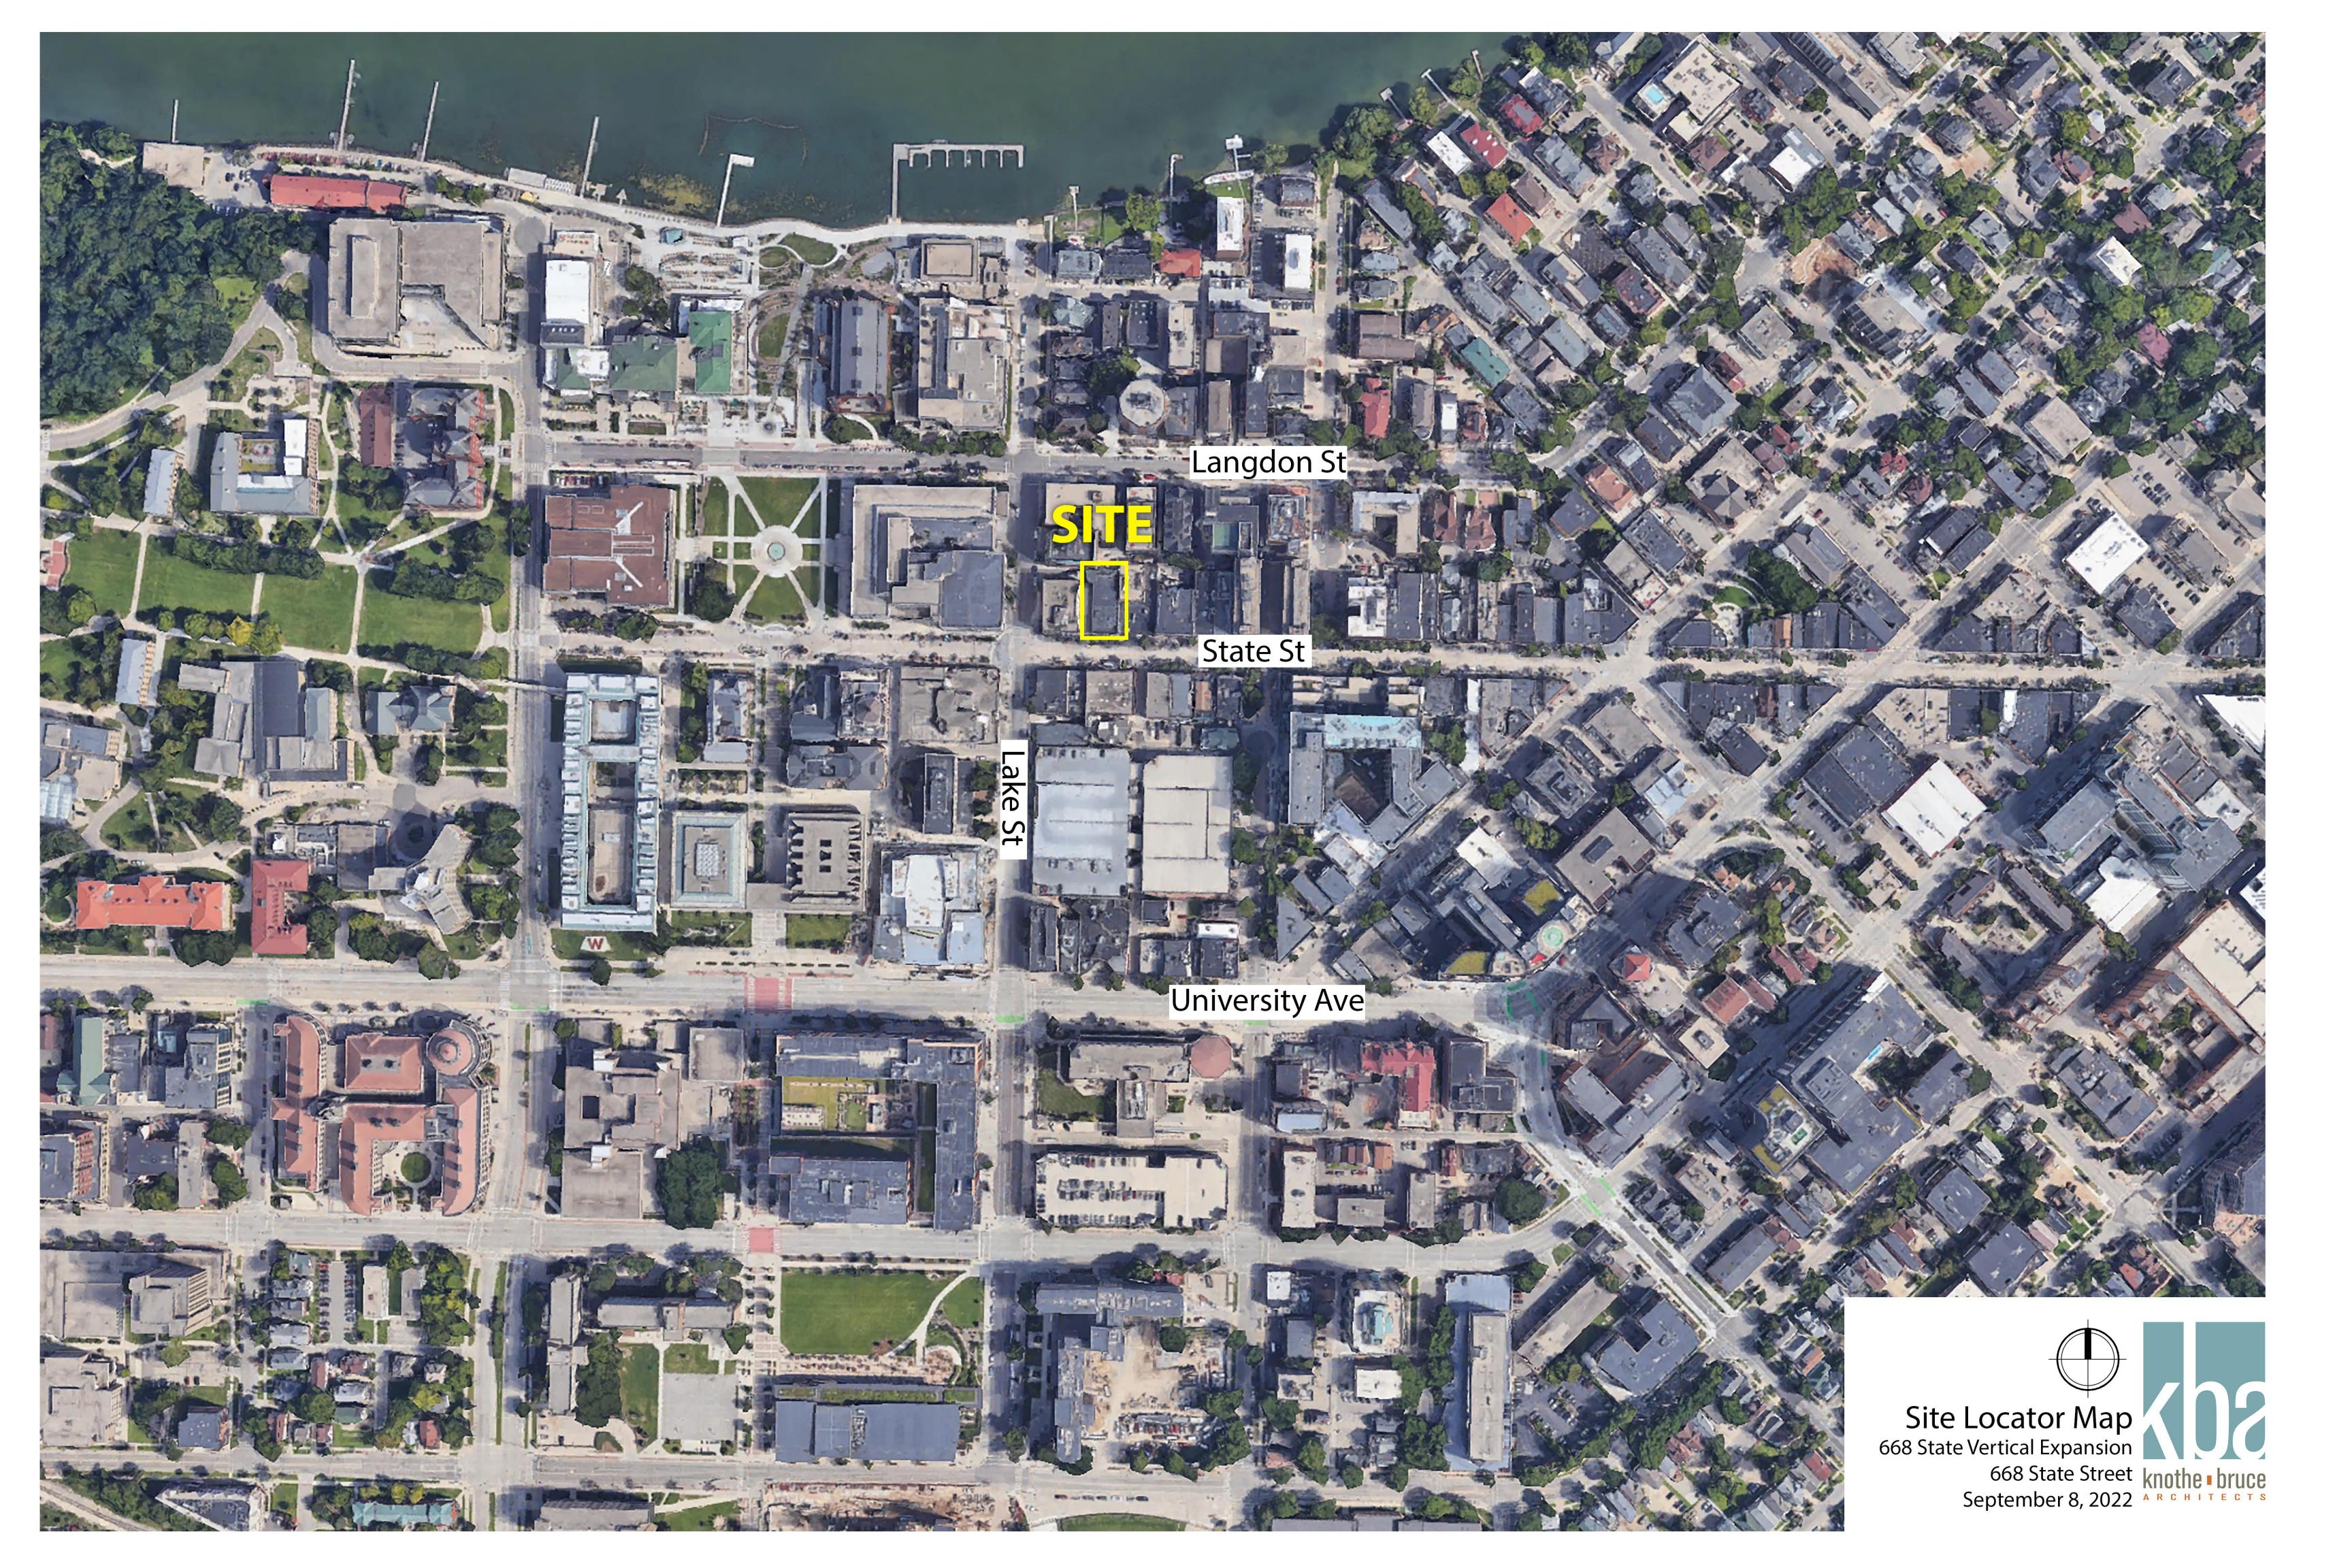

668 STATE STREET VERTICAL EXPANSION

668 STATE STREET MADISON, WI SEPTEMBER 26, 2022 KBA PROJECT #1706

1 COLORED ELEVATION - SOUTH A203 1/8" = 1'-0"

2 COLORED ELEVATION - NORTH

0' 1/2" 1"

A203 1/8" = 1'-0"

|              | ٠.                   |                                          |         |                                 |                                 |
|--------------|----------------------|------------------------------------------|---------|---------------------------------|---------------------------------|
| *****        |                      | EXTERIOR MATERIAL SCHEDULE               |         |                                 |                                 |
|              |                      | BUILDING ELEMENT                         | 14.     | MANUFACTURER                    | COLOR                           |
|              |                      | (#1) - VISIONLINE F-SERIES - METAL PANEL |         | MCELROY METAL                   | SLATE GRAY                      |
|              |                      | (#2) - MULTI-V - METAL PANEL             |         | MCELROY METAL                   | SANDSTONE                       |
|              |                      | (#3) - METAL PANEL                       |         | MCELROY METAL                   | PATRICIAN BRONZE                |
|              |                      | COMPOSITE TRIM                           |         | MCELROY METEL                   | COLOR TO MATCH ADJ. TRIM/SIDING |
|              |                      | (#4) - BRICK VENEER                      |         | SUMMIT BRICK                    | MISTY                           |
|              | •                    | (#5) - BRICK VENEER - SOLDIER COURSE     |         | SUMMIT BRICK                    | MISTY                           |
| . 5. **      | •                    | (#6) - CAST STONE BANDS & HEADERS        |         | ROCKCAST                        | BUR RIDGE                       |
| 4.61         | 221                  | (#7) - COMPOSITE WINDOWS                 |         | ANDERSON                        | BLACK                           |
| 16'          | 32'                  | ALUM. STOREFRONT                         |         | N/A                             | BLACK                           |
| 1/8" = 1 '0" | CANOPY & BAY SOFFITS |                                          | MCELROY | COLOR TO MATCH ADJ. TRIM/SIDING |                                 |
| ·            | <u> </u>             | TREATED-EXPOSED DECK BEAMS               |         | N/A                             | BROWN TREATED                   |
| 2"           | 4"                   | (#8) - RAILINGS & HANDRAILS              | ***.    | SUPERIOR                        | BLACK                           |