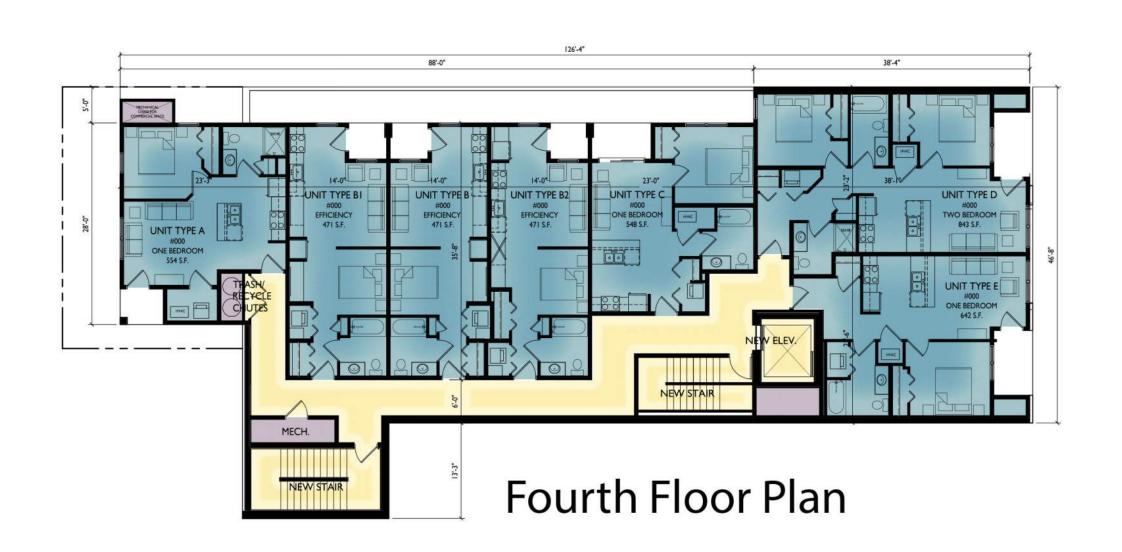

#1 - VISION LINE F-SERIES METAL PANEL

#2 - MULTI-V METAL PANEL

#3 METAL PANEL

CAST STONE BANDS & HEADERS

WINDOWS & ALUM. STOREFRONT

**BRICK VENEER** 

|                                          |                       | _                               |  |  |
|------------------------------------------|-----------------------|---------------------------------|--|--|
| EXTE                                     | RIOR MATERIAL SCHEDUI | LE                              |  |  |
| BUILDING ELEMENT                         | MANUFACTURER          | COLOR                           |  |  |
| (#1) - VISIONLINE F-SERIES - METAL PANEL | MCELROY METAL         | SLATE GRAY                      |  |  |
| (#2) - MULTI-V - METAL PANEL             | MCELROY METAL         | SANDSTONE                       |  |  |
| (#3) - METAL PANEL                       | MCELROY METAL         | PATRICIAN BRONZE                |  |  |
| COMPOSITE TRIM                           | MCELROY METEL         | COLOR TO MATCH ADJ. TRIM/SIDING |  |  |
| (#4) - BRICK VENEER                      | SUMMIT BRICK          | MISTY                           |  |  |
| (#5) - BRICK VENEER - SOLDIER COURSE     | SUMMIT BRICK          | MISTY                           |  |  |
| (#6) - CAST STONE BANDS & HEADERS        | ROCKCAST              | BUR RIDGE                       |  |  |
| (#7) - COMPOSITE WINDOWS                 | ANDERSON              | BLACK                           |  |  |
| ALUM. STOREFRONT                         | N/A                   | BLACK                           |  |  |
| CANOPY & BAY SOFFITS                     | MCELROY               | COLOR TO MATCH ADJ. TRIM/SIDING |  |  |
| TREATED-EXPOSED DECK BEAMS               | N/A                   | BROWN TREATED                   |  |  |
| (#8) - RAILINGS & HANDRAILS              | SUPERIOR              | BLACK                           |  |  |

668 STATE STREET VERTICAL EXPANSION

668 STATE STREET MADISON, WI SEPTEMBER 26, 2022 KBA PROJECT #1706

1 COLORED ELEVATION - SOUTH A203 1/8" = 1'-0"

2 COLORED ELEVATION - NORTH

0' 1/2" 1"

A203 1/8" = 1'-0"

|              | ٠.                   |                                          |         |                                 |                                 |
|--------------|----------------------|------------------------------------------|---------|---------------------------------|---------------------------------|
| *****        |                      | EXTERIOR MATERIAL SCHEDULE               |         |                                 |                                 |
|              |                      | BUILDING ELEMENT                         | 14.     | MANUFACTURER                    | COLOR                           |
|              |                      | (#1) - VISIONLINE F-SERIES - METAL PANEL |         | MCELROY METAL                   | SLATE GRAY                      |
|              |                      | (#2) - MULTI-V - METAL PANEL             |         | MCELROY METAL                   | SANDSTONE                       |
|              |                      | (#3) - METAL PANEL                       |         | MCELROY METAL                   | PATRICIAN BRONZE                |
|              |                      | COMPOSITE TRIM                           |         | MCELROY METEL                   | COLOR TO MATCH ADJ. TRIM/SIDING |
|              |                      | (#4) - BRICK VENEER                      |         | SUMMIT BRICK                    | MISTY                           |
|              | •                    | (#5) - BRICK VENEER - SOLDIER COURSE     |         | SUMMIT BRICK                    | MISTY                           |
| . 5. **      | •                    | (#6) - CAST STONE BANDS & HEADERS        |         | ROCKCAST                        | BUR RIDGE                       |
| 4.61         | 221                  | (#7) - COMPOSITE WINDOWS                 |         | ANDERSON                        | BLACK                           |
| 16'          | 32'                  | ALUM. STOREFRONT                         |         | N/A                             | BLACK                           |
| 1/8" = 1 '0" | CANOPY & BAY SOFFITS |                                          | MCELROY | COLOR TO MATCH ADJ. TRIM/SIDING |                                 |
| ·            | <u> </u>             | TREATED-EXPOSED DECK BEAMS               |         | N/A                             | BROWN TREATED                   |
| 2"           | 4"                   | (#8) - RAILINGS & HANDRAILS              | ***.    | SUPERIOR                        | BLACK                           |

PROJECT TITLE 668 State Street Vertical Expansion

Issued for ZBA - September 16, 2022

608.836.3690

Middleton, WI 53562

668 State Street Madison, Wisconsin SHEET TITLE **EXTERIOR ELEVATIONS** 

SHEET NUMBER

COLORED

PROJECT NUMBER 1706

© Knothe & Bruce Architects, LLC

## 608.836.3690 Issued for ZBA - September 16, 2022

PROJECT TITLE 668 State Street Vertical Expansion

Middleton, WI 53562

0' 1/2" 1" **EXTERIOR MATERIAL SCHEDULE BUILDING ELEMENT** MANUFACTURER COLOR SLATE GRAY MCELROY METAL (#1) - VISIONLINE F-SERIES - METAL PANEL SANDSTONE (#2) - MULTI-V - METAL PANEL MCELROY METAL (#3) - METAL PANEL PATRICIAN BRONZE MCELROY METAL COMPOSITE TRIM MCELROY METEL COLOR TO MATCH ADJ. TRIM/SIDING MISTY (#4) - BRICK VENEER SUMMIT BRICK MISTY (#5) - BRICK VENEER - SOLDIER COURSE SUMMIT BRICK **BUR RIDGE** (#6) - CAST STONE BANDS & HEADERS ROCKCAST (#7) - COMPOSITE WINDOWS BLACK

ANDERSON

MCELROY

SUPERIOR

N/A

N/A

BLACK

BLACK

**BROWN TREATED** 

COLOR TO MATCH ADJ. TRIM/SIDING

668 State Street Madison, Wisconsin SHEET TITLE **EXTERIOR** 

**ELEVATIONS** COLORED

SHEET NUMBER

© Knothe & Bruce Architects, LLC