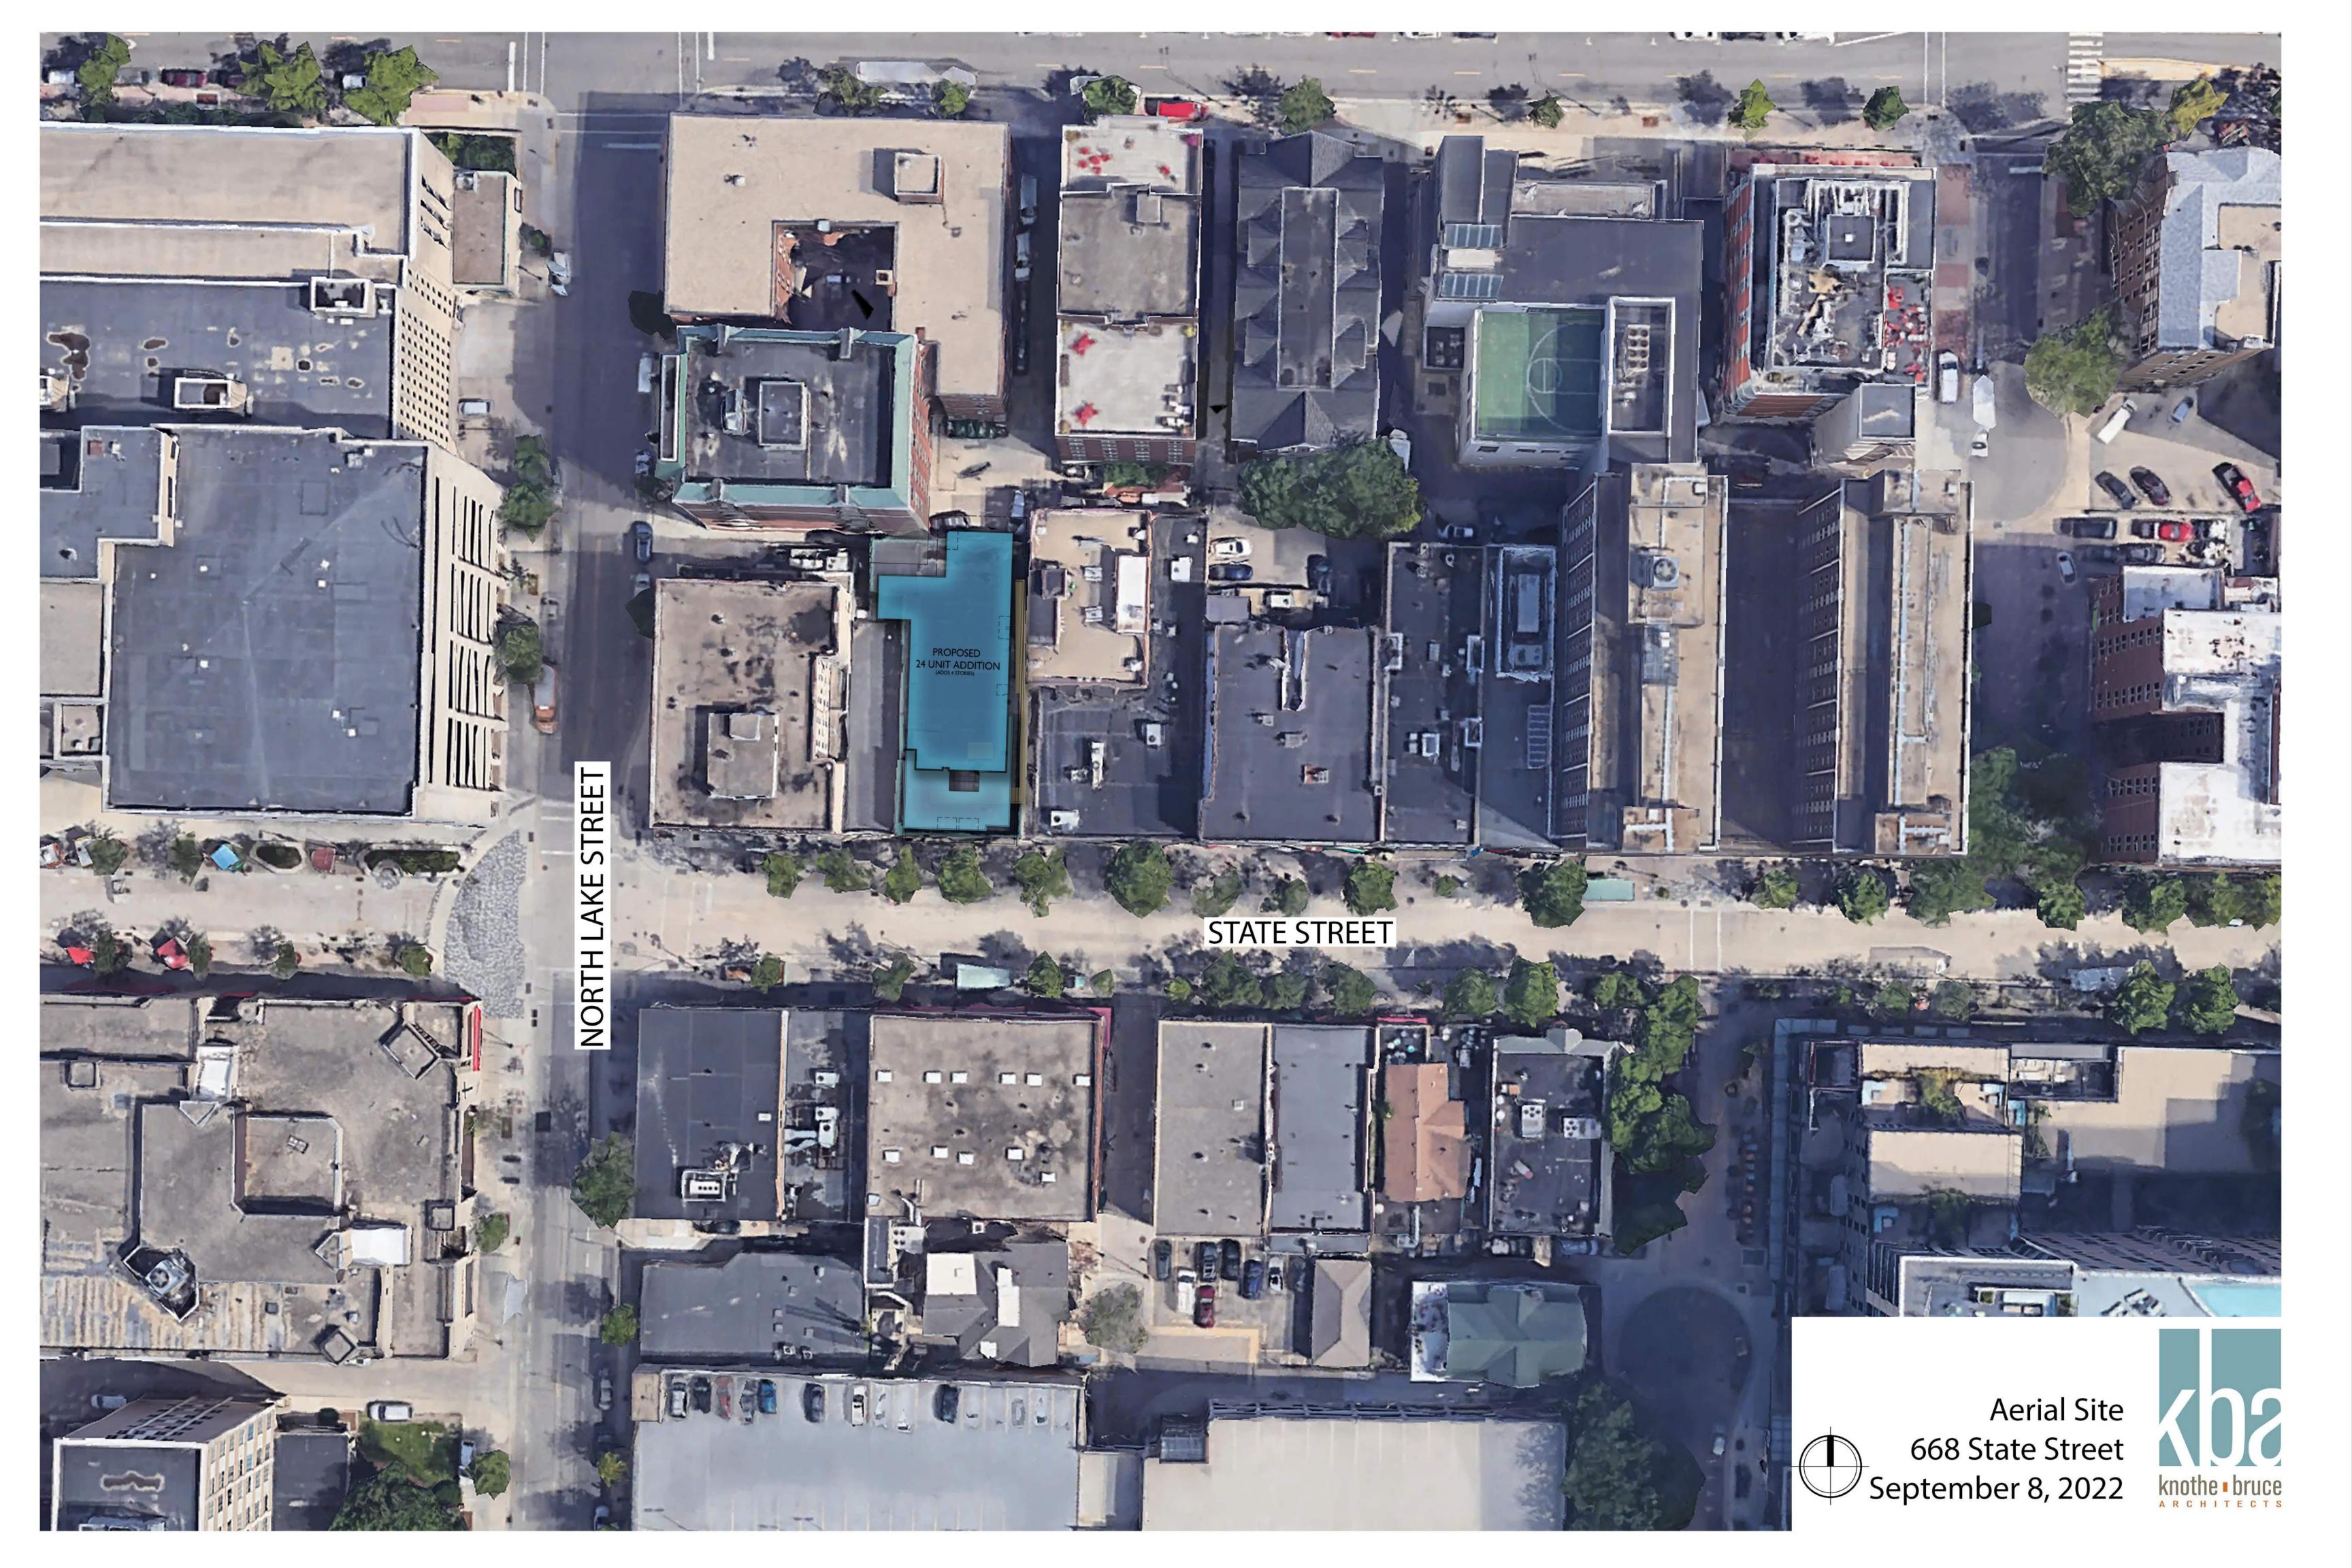

668 STATE STREET VERTICAL EXPANSION

668 STATE STREET MADISON, WI SEPTEMBER 26, 2022 KBA PROJECT #1706

1 COLORED ELEVATION - SOUTH A203 1/8" = 1'-0"

2 COLORED ELEVATION - NORTH

0' 1/2" 1"

A203 1/8" = 1'-0"

|              | ٠.                   |                                          |         |                                 |                                 |
|--------------|----------------------|------------------------------------------|---------|---------------------------------|---------------------------------|
| *****        |                      | EXTERIOR MATERIAL SCHEDULE               |         |                                 |                                 |
|              |                      | BUILDING ELEMENT                         | 14.     | MANUFACTURER                    | COLOR                           |
|              |                      | (#1) - VISIONLINE F-SERIES - METAL PANEL |         | MCELROY METAL                   | SLATE GRAY                      |
|              |                      | (#2) - MULTI-V - METAL PANEL             |         | MCELROY METAL                   | SANDSTONE                       |
|              |                      | (#3) - METAL PANEL                       |         | MCELROY METAL                   | PATRICIAN BRONZE                |
|              |                      | COMPOSITE TRIM                           |         | MCELROY METEL                   | COLOR TO MATCH ADJ. TRIM/SIDING |
|              |                      | (#4) - BRICK VENEER                      |         | SUMMIT BRICK                    | MISTY                           |
|              | •                    | (#5) - BRICK VENEER - SOLDIER COURSE     |         | SUMMIT BRICK                    | MISTY                           |
| . 5. **      | •                    | (#6) - CAST STONE BANDS & HEADERS        |         | ROCKCAST                        | BUR RIDGE                       |
| 4.61         | 221                  | (#7) - COMPOSITE WINDOWS                 |         | ANDERSON                        | BLACK                           |
| 16'          | 32'                  | ALUM. STOREFRONT                         |         | N/A                             | BLACK                           |
| 1/8" = 1 '0" | CANOPY & BAY SOFFITS |                                          | MCELROY | COLOR TO MATCH ADJ. TRIM/SIDING |                                 |
| ·            | <u> </u>             | TREATED-EXPOSED DECK BEAMS               |         | N/A                             | BROWN TREATED                   |
| 2"           | 4"                   | (#8) - RAILINGS & HANDRAILS              | ***.    | SUPERIOR                        | BLACK                           |