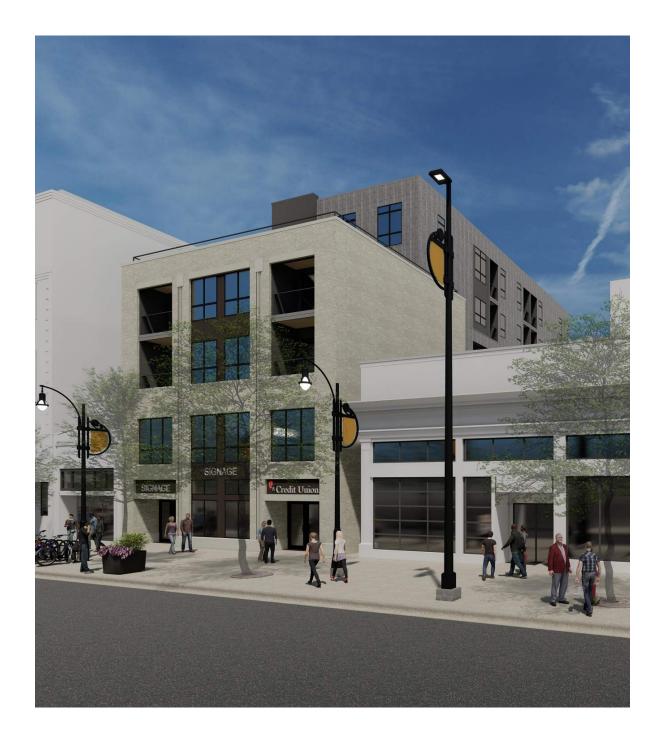

668 STATE STREET VERTICAL EXPANSION

668 STATE STREET MADISON, WI SEPTEMBER 26, 2022 KBA PROJECT #1706

1 COLORED ELEVATION - SOUTH A203 1/8" = 1'-0"

2 COLORED ELEVATION - NORTH

0' 1/2" 1"

A203 1/8" = 1'-0"

|              | ٠.                   |                                          |         |                                 |                                 |
|--------------|----------------------|------------------------------------------|---------|---------------------------------|---------------------------------|
| *****        |                      | EXTERIOR MATERIAL SCHEDULE               |         |                                 |                                 |
|              |                      | BUILDING ELEMENT                         | 14.     | MANUFACTURER                    | COLOR                           |
|              |                      | (#1) - VISIONLINE F-SERIES - METAL PANEL |         | MCELROY METAL                   | SLATE GRAY                      |
|              |                      | (#2) - MULTI-V - METAL PANEL             |         | MCELROY METAL                   | SANDSTONE                       |
|              |                      | (#3) - METAL PANEL                       |         | MCELROY METAL                   | PATRICIAN BRONZE                |
|              |                      | COMPOSITE TRIM                           |         | MCELROY METEL                   | COLOR TO MATCH ADJ. TRIM/SIDING |
|              |                      | (#4) - BRICK VENEER                      |         | SUMMIT BRICK                    | MISTY                           |
|              | •                    | (#5) - BRICK VENEER - SOLDIER COURSE     |         | SUMMIT BRICK                    | MISTY                           |
| . 5. **      | •                    | (#6) - CAST STONE BANDS & HEADERS        |         | ROCKCAST                        | BUR RIDGE                       |
| 4.61         | 221                  | (#7) - COMPOSITE WINDOWS                 |         | ANDERSON                        | BLACK                           |
| 16'          | 32'                  | ALUM. STOREFRONT                         |         | N/A                             | BLACK                           |
| 1/8" = 1 '0" | CANOPY & BAY SOFFITS |                                          | MCELROY | COLOR TO MATCH ADJ. TRIM/SIDING |                                 |
| ·            | <u> </u>             | TREATED-EXPOSED DECK BEAMS               |         | N/A                             | BROWN TREATED                   |
| 2"           | 4"                   | (#8) - RAILINGS & HANDRAILS              | ***.    | SUPERIOR                        | BLACK                           |

PROJECT TITLE 668 State Street Vertical Expansion

Issued for ZBA - September 16, 2022

608.836.3690

Middleton, WI 53562

668 State Street Madison, Wisconsin SHEET TITLE **EXTERIOR ELEVATIONS** 

SHEET NUMBER

COLORED

## 608.836.3690 Issued for ZBA - September 16, 2022

PROJECT TITLE 668 State Street Vertical Expansion

Middleton, WI 53562

0' 1/2" 1" **EXTERIOR MATERIAL SCHEDULE BUILDING ELEMENT** MANUFACTURER COLOR SLATE GRAY MCELROY METAL (#1) - VISIONLINE F-SERIES - METAL PANEL SANDSTONE (#2) - MULTI-V - METAL PANEL MCELROY METAL (#3) - METAL PANEL PATRICIAN BRONZE MCELROY METAL COMPOSITE TRIM MCELROY METEL COLOR TO MATCH ADJ. TRIM/SIDING MISTY (#4) - BRICK VENEER SUMMIT BRICK MISTY (#5) - BRICK VENEER - SOLDIER COURSE SUMMIT BRICK **BUR RIDGE** (#6) - CAST STONE BANDS & HEADERS ROCKCAST (#7) - COMPOSITE WINDOWS BLACK