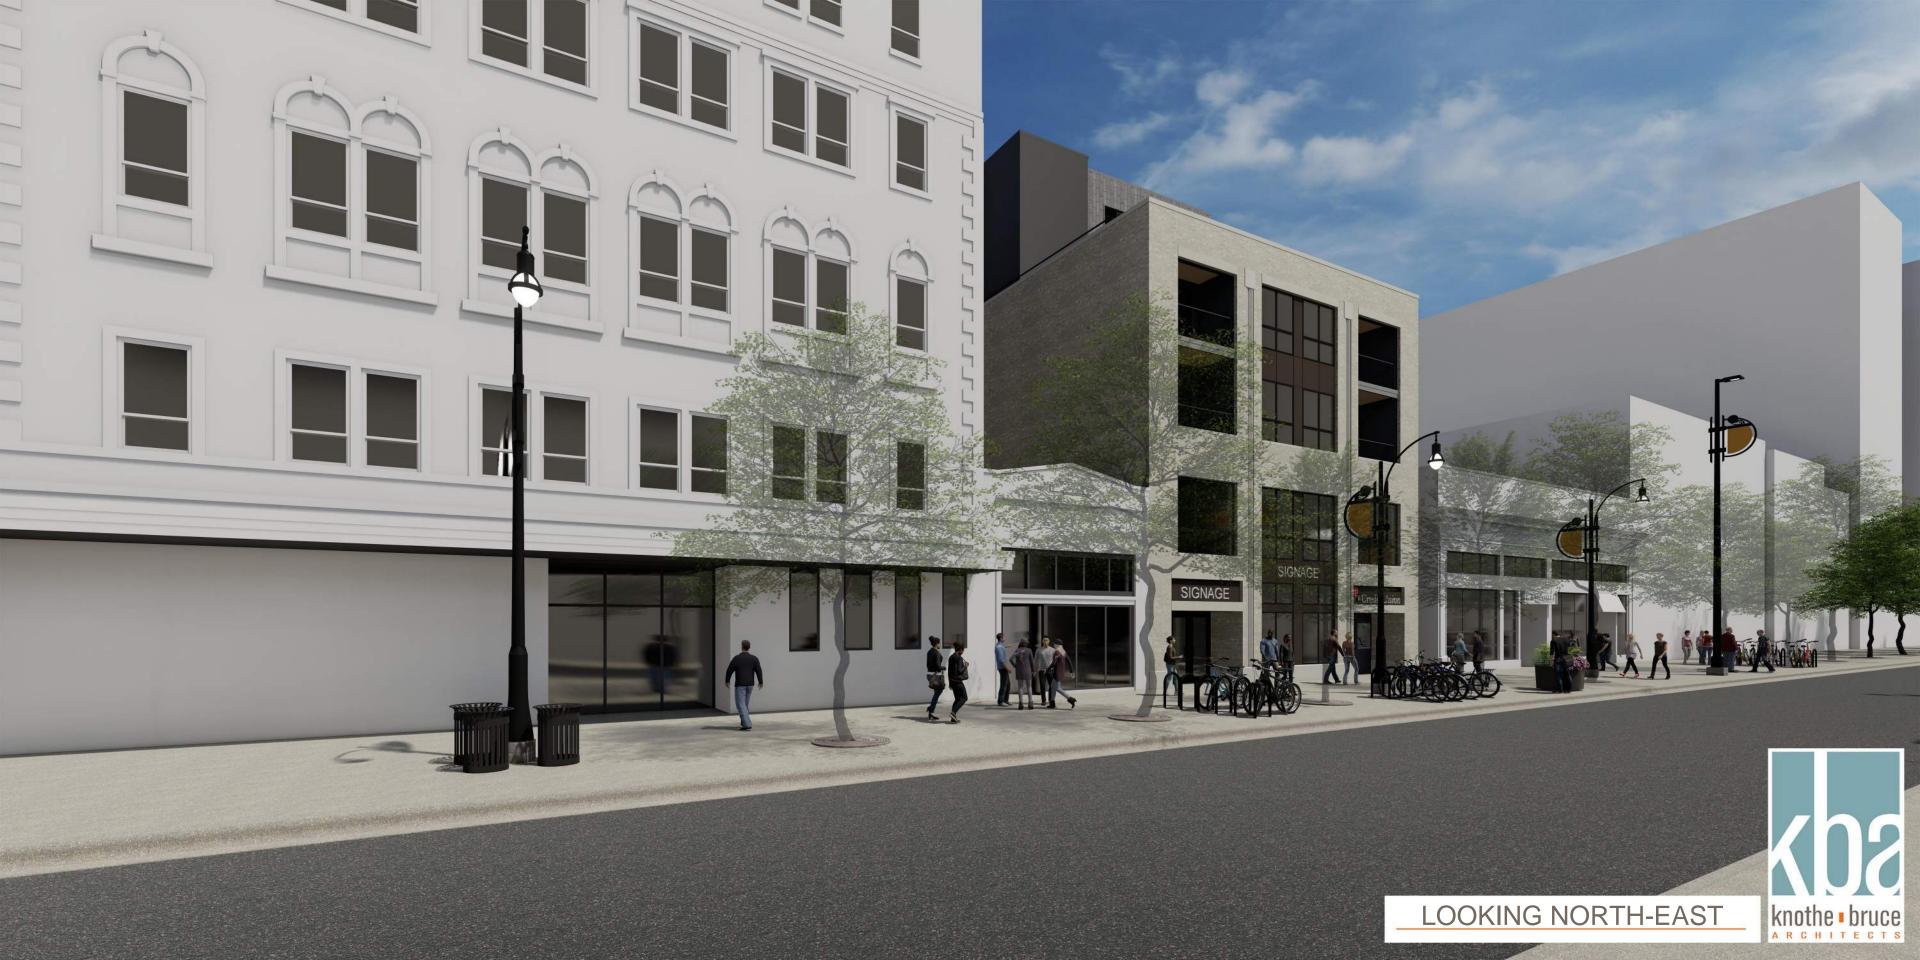

668 STATE STREET VERTICAL EXPANSION

668 STATE STREET MADISON, WI SEPTEMBER 26, 2022 KBA PROJECT #1706

1 COLORED ELEVATION - SOUTH A203 1/8" = 1'-0"

2 COLORED ELEVATION - NORTH

0' 1/2" 1"

A203 1/8" = 1'-0"

|              | ٠.                   |                                          |         |                                 |                                 |
|--------------|----------------------|------------------------------------------|---------|---------------------------------|---------------------------------|
| *****        |                      | EXTERIOR MATERIAL SCHEDULE               |         |                                 |                                 |
|              |                      | BUILDING ELEMENT                         | 14.     | MANUFACTURER                    | COLOR                           |
|              |                      | (#1) - VISIONLINE F-SERIES - METAL PANEL |         | MCELROY METAL                   | SLATE GRAY                      |
|              |                      | (#2) - MULTI-V - METAL PANEL             |         | MCELROY METAL                   | SANDSTONE                       |
|              |                      | (#3) - METAL PANEL                       |         | MCELROY METAL                   | PATRICIAN BRONZE                |
|              |                      | COMPOSITE TRIM                           |         | MCELROY METEL                   | COLOR TO MATCH ADJ. TRIM/SIDING |
|              |                      | (#4) - BRICK VENEER                      |         | SUMMIT BRICK                    | MISTY                           |
|              | •                    | (#5) - BRICK VENEER - SOLDIER COURSE     |         | SUMMIT BRICK                    | MISTY                           |
| . 5. **      | •                    | (#6) - CAST STONE BANDS & HEADERS        |         | ROCKCAST                        | BUR RIDGE                       |
| 4.61         | 221                  | (#7) - COMPOSITE WINDOWS                 |         | ANDERSON                        | BLACK                           |
| 16'          | 32'                  | ALUM. STOREFRONT                         |         | N/A                             | BLACK                           |
| 1/8" = 1 '0" | CANOPY & BAY SOFFITS |                                          | MCELROY | COLOR TO MATCH ADJ. TRIM/SIDING |                                 |
| ·            | <u> </u>             | TREATED-EXPOSED DECK BEAMS               |         | N/A                             | BROWN TREATED                   |
| 2"           | 4"                   | (#8) - RAILINGS & HANDRAILS              | ***.    | SUPERIOR                        | BLACK                           |

PROJECT TITLE 668 State Street Vertical Expansion

Issued for ZBA - September 16, 2022

608.836.3690

Middleton, WI 53562

668 State Street Madison, Wisconsin SHEET TITLE **EXTERIOR ELEVATIONS** 

SHEET NUMBER

COLORED

## 608.836.3690 Issued for ZBA - September 16, 2022

PROJECT TITLE 668 State Street Vertical Expansion

Middleton, WI 53562

0' 1/2" 1" **EXTERIOR MATERIAL SCHEDULE BUILDING ELEMENT** MANUFACTURER COLOR SLATE GRAY MCELROY METAL (#1) - VISIONLINE F-SERIES - METAL PANEL SANDSTONE (#2) - MULTI-V - METAL PANEL MCELROY METAL (#3) - METAL PANEL PATRICIAN BRONZE MCELROY METAL COMPOSITE TRIM MCELROY METEL COLOR TO MATCH ADJ. TRIM/SIDING MISTY (#4) - BRICK VENEER SUMMIT BRICK MISTY (#5) - BRICK VENEER - SOLDIER COURSE SUMMIT BRICK **BUR RIDGE** (#6) - CAST STONE BANDS & HEADERS ROCKCAST (#7) - COMPOSITE WINDOWS BLACK