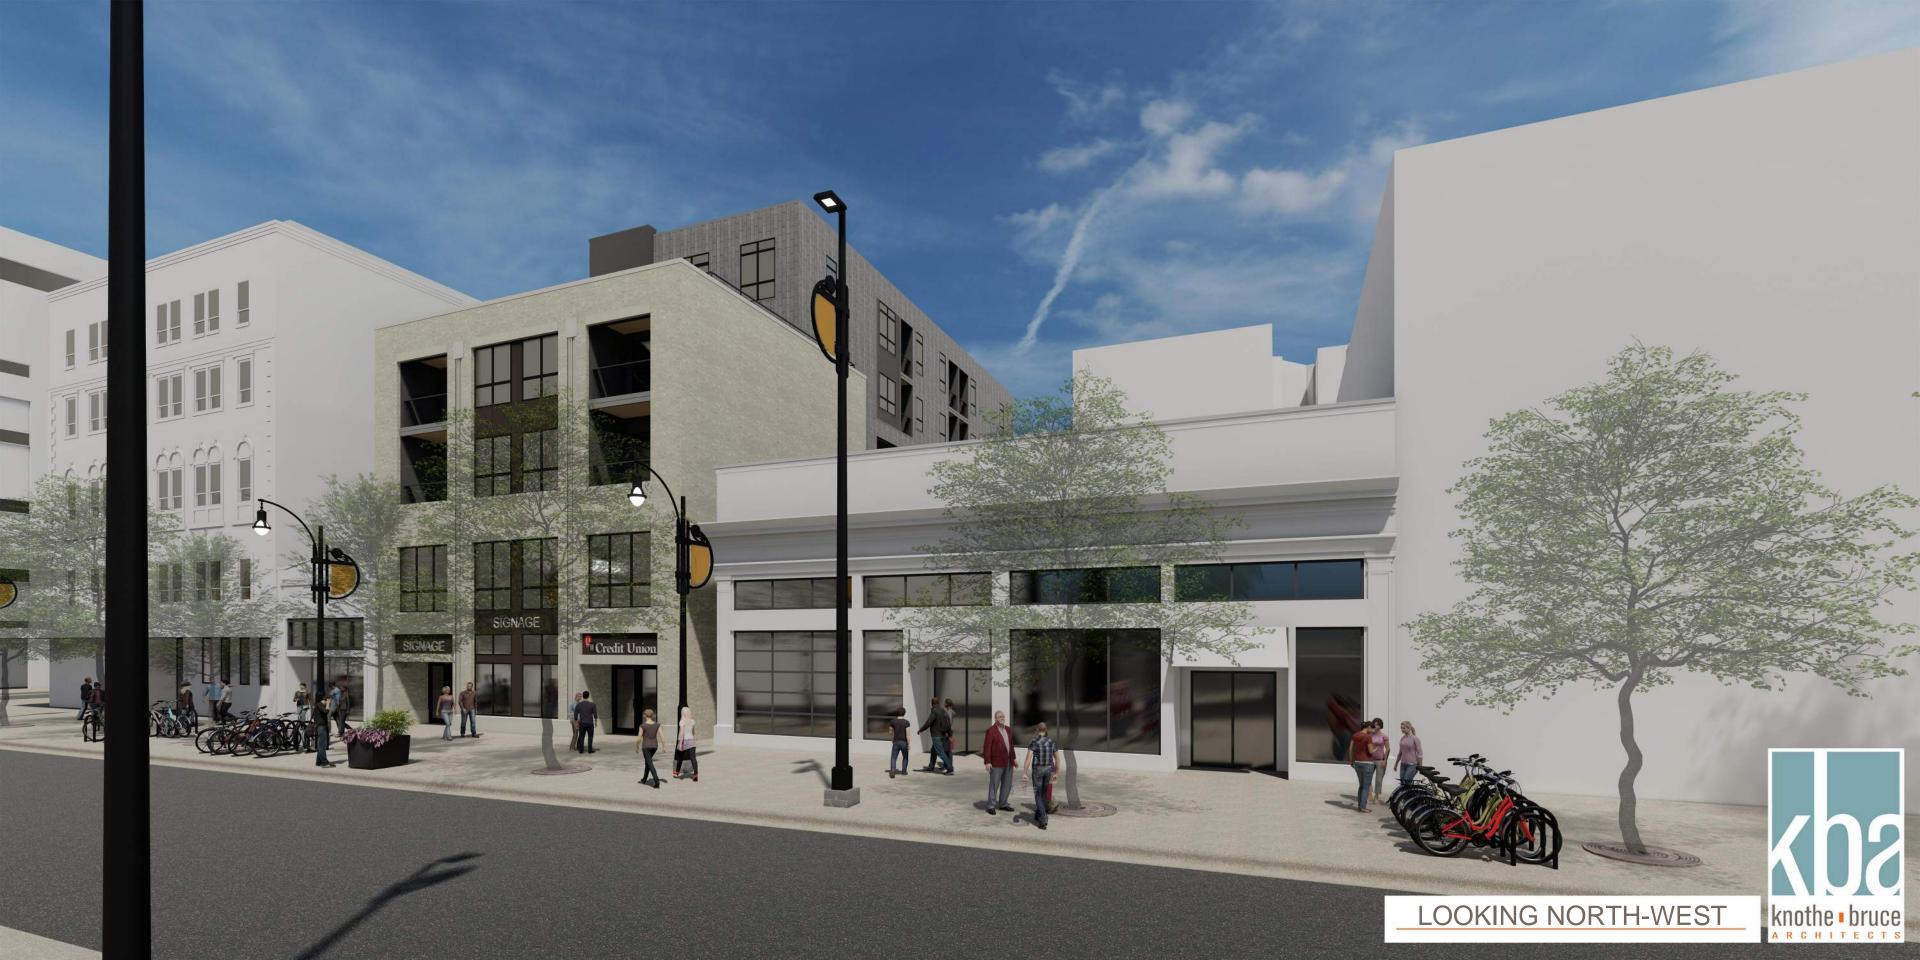

#1 - VISION LINE F-SERIES METAL PANEL

#2 - MULTI-V METAL PANEL

#3 METAL PANEL

CAST STONE BANDS & HEADERS

WINDOWS & ALUM. STOREFRONT

**BRICK VENEER** 

|                                          |                       | _                               |  |  |
|------------------------------------------|-----------------------|---------------------------------|--|--|
| EXTE                                     | RIOR MATERIAL SCHEDUI | LE                              |  |  |
| BUILDING ELEMENT                         | MANUFACTURER          | COLOR                           |  |  |
| (#1) - VISIONLINE F-SERIES - METAL PANEL | MCELROY METAL         | SLATE GRAY                      |  |  |
| (#2) - MULTI-V - METAL PANEL             | MCELROY METAL         | SANDSTONE                       |  |  |
| (#3) - METAL PANEL                       | MCELROY METAL         | PATRICIAN BRONZE                |  |  |
| COMPOSITE TRIM                           | MCELROY METEL         | COLOR TO MATCH ADJ. TRIM/SIDING |  |  |
| (#4) - BRICK VENEER                      | SUMMIT BRICK          | MISTY                           |  |  |
| (#5) - BRICK VENEER - SOLDIER COURSE     | SUMMIT BRICK          | MISTY                           |  |  |
| (#6) - CAST STONE BANDS & HEADERS        | ROCKCAST              | BUR RIDGE                       |  |  |
| (#7) - COMPOSITE WINDOWS                 | ANDERSON              | BLACK                           |  |  |
| ALUM. STOREFRONT                         | N/A                   | BLACK                           |  |  |
| CANOPY & BAY SOFFITS                     | MCELROY               | COLOR TO MATCH ADJ. TRIM/SIDING |  |  |
| TREATED-EXPOSED DECK BEAMS               | N/A                   | BROWN TREATED                   |  |  |
| (#8) - RAILINGS & HANDRAILS              | SUPERIOR              | BLACK                           |  |  |

668 STATE STREET VERTICAL EXPANSION

668 STATE STREET MADISON, WI SEPTEMBER 26, 2022 KBA PROJECT #1706

1 COLORED ELEVATION - SOUTH A203 1/8" = 1'-0"

2 COLORED ELEVATION - NORTH

0' 1/2" 1"

A203 1/8" = 1'-0"

|              | ٠.                   |                                          |         |                                 |                                 |
|--------------|----------------------|------------------------------------------|---------|---------------------------------|---------------------------------|
| *****        |                      | EXTERIOR MATERIAL SCHEDULE               |         |                                 |                                 |
|              |                      | BUILDING ELEMENT                         | 14.     | MANUFACTURER                    | COLOR                           |
|              |                      | (#1) - VISIONLINE F-SERIES - METAL PANEL |         | MCELROY METAL                   | SLATE GRAY                      |
|              |                      | (#2) - MULTI-V - METAL PANEL             |         | MCELROY METAL                   | SANDSTONE                       |
|              |                      | (#3) - METAL PANEL                       |         | MCELROY METAL                   | PATRICIAN BRONZE                |
|              |                      | COMPOSITE TRIM                           |         | MCELROY METEL                   | COLOR TO MATCH ADJ. TRIM/SIDING |
|              |                      | (#4) - BRICK VENEER                      |         | SUMMIT BRICK                    | MISTY                           |
|              | •                    | (#5) - BRICK VENEER - SOLDIER COURSE     |         | SUMMIT BRICK                    | MISTY                           |
| . 5. **      | •                    | (#6) - CAST STONE BANDS & HEADERS        |         | ROCKCAST                        | BUR RIDGE                       |
| 4.61         | 221                  | (#7) - COMPOSITE WINDOWS                 |         | ANDERSON                        | BLACK                           |
| 16'          | 32'                  | ALUM. STOREFRONT                         |         | N/A                             | BLACK                           |
| 1/8" = 1 '0" | CANOPY & BAY SOFFITS |                                          | MCELROY | COLOR TO MATCH ADJ. TRIM/SIDING |                                 |
| ·            | <u> </u>             | TREATED-EXPOSED DECK BEAMS               |         | N/A                             | BROWN TREATED                   |
| 2"           | 4"                   | (#8) - RAILINGS & HANDRAILS              | ***.    | SUPERIOR                        | BLACK                           |