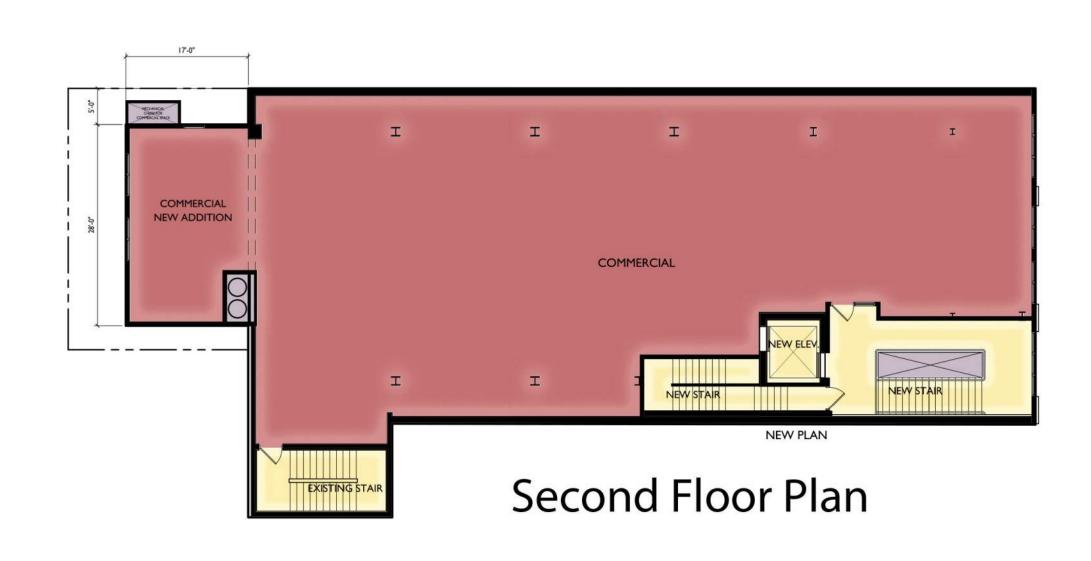

#1 - VISION LINE F-SERIES METAL PANEL

#2 - MULTI-V METAL PANEL

#3 METAL PANEL

CAST STONE BANDS & HEADERS

WINDOWS & ALUM. STOREFRONT

**BRICK VENEER** 

|                                          |                       | _                               |  |  |
|------------------------------------------|-----------------------|---------------------------------|--|--|
| EXTE                                     | RIOR MATERIAL SCHEDUI | LE                              |  |  |
| BUILDING ELEMENT                         | MANUFACTURER          | COLOR                           |  |  |
| (#1) - VISIONLINE F-SERIES - METAL PANEL | MCELROY METAL         | SLATE GRAY                      |  |  |
| (#2) - MULTI-V - METAL PANEL             | MCELROY METAL         | SANDSTONE                       |  |  |
| (#3) - METAL PANEL                       | MCELROY METAL         | PATRICIAN BRONZE                |  |  |
| COMPOSITE TRIM                           | MCELROY METEL         | COLOR TO MATCH ADJ. TRIM/SIDING |  |  |
| (#4) - BRICK VENEER                      | SUMMIT BRICK          | MISTY                           |  |  |
| (#5) - BRICK VENEER - SOLDIER COURSE     | SUMMIT BRICK          | MISTY                           |  |  |
| (#6) - CAST STONE BANDS & HEADERS        | ROCKCAST              | BUR RIDGE                       |  |  |
| (#7) - COMPOSITE WINDOWS                 | ANDERSON              | BLACK                           |  |  |
| ALUM. STOREFRONT                         | N/A                   | BLACK                           |  |  |
| CANOPY & BAY SOFFITS                     | MCELROY               | COLOR TO MATCH ADJ. TRIM/SIDING |  |  |
| TREATED-EXPOSED DECK BEAMS               | N/A                   | BROWN TREATED                   |  |  |
| (#8) - RAILINGS & HANDRAILS              | SUPERIOR              | BLACK                           |  |  |

668 STATE STREET VERTICAL EXPANSION

668 STATE STREET MADISON, WI SEPTEMBER 26, 2022 KBA PROJECT #1706

1 COLORED ELEVATION - SOUTH A203 1/8" = 1'-0"

2 COLORED ELEVATION - NORTH

0' 1/2" 1"

A203 1/8" = 1'-0"

|              | ٠.                   |                                          |         |                                 |                                 |
|--------------|----------------------|------------------------------------------|---------|---------------------------------|---------------------------------|
| *****        |                      | EXTERIOR MATERIAL SCHEDULE               |         |                                 |                                 |
|              |                      | BUILDING ELEMENT                         | 14.     | MANUFACTURER                    | COLOR                           |
|              |                      | (#1) - VISIONLINE F-SERIES - METAL PANEL |         | MCELROY METAL                   | SLATE GRAY                      |
|              |                      | (#2) - MULTI-V - METAL PANEL             |         | MCELROY METAL                   | SANDSTONE                       |
|              |                      | (#3) - METAL PANEL                       |         | MCELROY METAL                   | PATRICIAN BRONZE                |
|              |                      | COMPOSITE TRIM                           |         | MCELROY METEL                   | COLOR TO MATCH ADJ. TRIM/SIDING |
|              |                      | (#4) - BRICK VENEER                      |         | SUMMIT BRICK                    | MISTY                           |
|              | •                    | (#5) - BRICK VENEER - SOLDIER COURSE     |         | SUMMIT BRICK                    | MISTY                           |
| . 5. **      | •                    | (#6) - CAST STONE BANDS & HEADERS        |         | ROCKCAST                        | BUR RIDGE                       |
| 4.61         | 221                  | (#7) - COMPOSITE WINDOWS                 |         | ANDERSON                        | BLACK                           |
| 16'          | 32'                  | ALUM. STOREFRONT                         |         | N/A                             | BLACK                           |
| 1/8" = 1 '0" | CANOPY & BAY SOFFITS |                                          | MCELROY | COLOR TO MATCH ADJ. TRIM/SIDING |                                 |
| ·            | <u> </u>             | TREATED-EXPOSED DECK BEAMS               |         | N/A                             | BROWN TREATED                   |
| 2"           | 4"                   | (#8) - RAILINGS & HANDRAILS              | ***.    | SUPERIOR                        | BLACK                           |

PROJECT TITLE 668 State Street Vertical Expansion

Issued for ZBA - September 16, 2022

608.836.3690

Middleton, WI 53562

668 State Street Madison, Wisconsin SHEET TITLE **EXTERIOR ELEVATIONS** 

SHEET NUMBER

COLORED

PROJECT NUMBER 1706

© Knothe & Bruce Architects, LLC

## 608.836.3690 Issued for ZBA - September 16, 2022

PROJECT TITLE 668 State Street Vertical Expansion

Middleton, WI 53562

0' 1/2" 1" **EXTERIOR MATERIAL SCHEDULE BUILDING ELEMENT** MANUFACTURER COLOR SLATE GRAY MCELROY METAL (#1) - VISIONLINE F-SERIES - METAL PANEL SANDSTONE (#2) - MULTI-V - METAL PANEL MCELROY METAL (#3) - METAL PANEL PATRICIAN BRONZE MCELROY METAL COMPOSITE TRIM MCELROY METEL COLOR TO MATCH ADJ. TRIM/SIDING MISTY (#4) - BRICK VENEER SUMMIT BRICK MISTY (#5) - BRICK VENEER - SOLDIER COURSE SUMMIT BRICK **BUR RIDGE** (#6) - CAST STONE BANDS & HEADERS ROCKCAST (#7) - COMPOSITE WINDOWS BLACK

ANDERSON

MCELROY

SUPERIOR

N/A

N/A

BLACK

BLACK

**BROWN TREATED** 

COLOR TO MATCH ADJ. TRIM/SIDING

668 State Street Madison, Wisconsin SHEET TITLE **EXTERIOR** 

**ELEVATIONS** COLORED

SHEET NUMBER

© Knothe & Bruce Architects, LLC