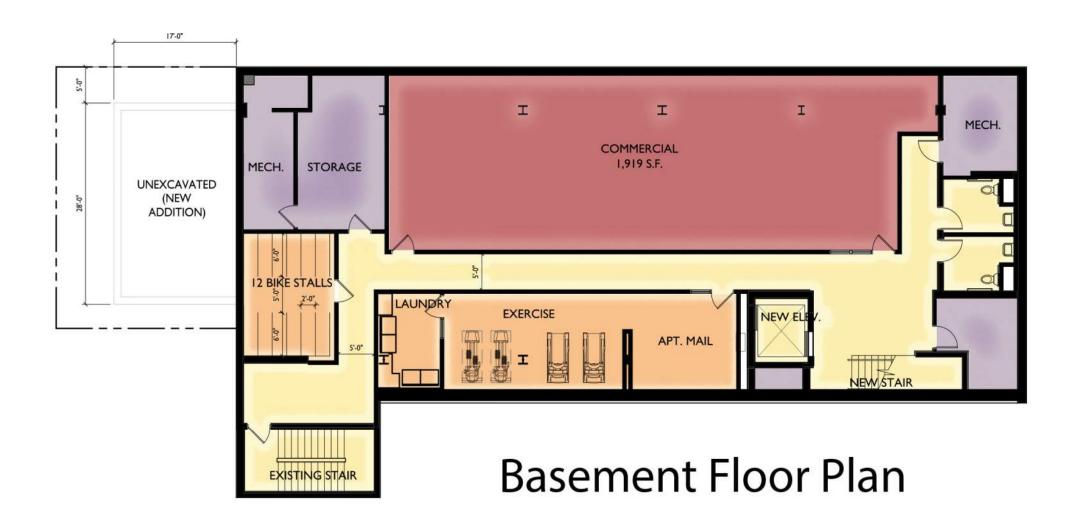

#1 - VISION LINE F-SERIES METAL PANEL

#2 - MULTI-V METAL PANEL

#3 METAL PANEL

CAST STONE BANDS & HEADERS

WINDOWS & ALUM. STOREFRONT

**BRICK VENEER** 

|                                          |                       | _                               |  |  |
|------------------------------------------|-----------------------|---------------------------------|--|--|
| EXTE                                     | RIOR MATERIAL SCHEDUI | LE                              |  |  |
| BUILDING ELEMENT                         | MANUFACTURER          | COLOR                           |  |  |
| (#1) - VISIONLINE F-SERIES - METAL PANEL | MCELROY METAL         | SLATE GRAY                      |  |  |
| (#2) - MULTI-V - METAL PANEL             | MCELROY METAL         | SANDSTONE                       |  |  |
| (#3) - METAL PANEL                       | MCELROY METAL         | PATRICIAN BRONZE                |  |  |
| COMPOSITE TRIM                           | MCELROY METEL         | COLOR TO MATCH ADJ. TRIM/SIDING |  |  |
| (#4) - BRICK VENEER                      | SUMMIT BRICK          | MISTY                           |  |  |
| (#5) - BRICK VENEER - SOLDIER COURSE     | SUMMIT BRICK          | MISTY                           |  |  |
| (#6) - CAST STONE BANDS & HEADERS        | ROCKCAST              | BUR RIDGE                       |  |  |
| (#7) - COMPOSITE WINDOWS                 | ANDERSON              | BLACK                           |  |  |
| ALUM. STOREFRONT                         | N/A                   | BLACK                           |  |  |
| CANOPY & BAY SOFFITS                     | MCELROY               | COLOR TO MATCH ADJ. TRIM/SIDING |  |  |
| TREATED-EXPOSED DECK BEAMS               | N/A                   | BROWN TREATED                   |  |  |
| (#8) - RAILINGS & HANDRAILS              | SUPERIOR              | BLACK                           |  |  |

668 STATE STREET VERTICAL EXPANSION

668 STATE STREET MADISON, WI SEPTEMBER 26, 2022 KBA PROJECT #1706

1 COLORED ELEVATION - SOUTH A203 1/8" = 1'-0"

2 COLORED ELEVATION - NORTH

0' 1/2" 1"

A203 1/8" = 1'-0"

|              | ٠.                   |                                          |         |                                 |                                 |
|--------------|----------------------|------------------------------------------|---------|---------------------------------|---------------------------------|
| *****        |                      | EXTERIOR MATERIAL SCHEDULE               |         |                                 |                                 |
|              |                      | BUILDING ELEMENT                         | 14.     | MANUFACTURER                    | COLOR                           |
|              |                      | (#1) - VISIONLINE F-SERIES - METAL PANEL |         | MCELROY METAL                   | SLATE GRAY                      |
|              |                      | (#2) - MULTI-V - METAL PANEL             |         | MCELROY METAL                   | SANDSTONE                       |
|              |                      | (#3) - METAL PANEL                       |         | MCELROY METAL                   | PATRICIAN BRONZE                |
|              |                      | COMPOSITE TRIM                           |         | MCELROY METEL                   | COLOR TO MATCH ADJ. TRIM/SIDING |
|              |                      | (#4) - BRICK VENEER                      |         | SUMMIT BRICK                    | MISTY                           |
|              | •                    | (#5) - BRICK VENEER - SOLDIER COURSE     |         | SUMMIT BRICK                    | MISTY                           |
| . 5. **      | •                    | (#6) - CAST STONE BANDS & HEADERS        |         | ROCKCAST                        | BUR RIDGE                       |
| 4.61         | 221                  | (#7) - COMPOSITE WINDOWS                 |         | ANDERSON                        | BLACK                           |
| 16'          | 32'                  | ALUM. STOREFRONT                         |         | N/A                             | BLACK                           |
| 1/8" = 1 '0" | CANOPY & BAY SOFFITS |                                          | MCELROY | COLOR TO MATCH ADJ. TRIM/SIDING |                                 |
| ·            | <u> </u>             | TREATED-EXPOSED DECK BEAMS               |         | N/A                             | BROWN TREATED                   |
| 2"           | 4"                   | (#8) - RAILINGS & HANDRAILS              | ***.    | SUPERIOR                        | BLACK                           |

PROJECT TITLE 668 State Street Vertical Expansion

Issued for ZBA - September 16, 2022

608.836.3690

Middleton, WI 53562

668 State Street Madison, Wisconsin SHEET TITLE **EXTERIOR ELEVATIONS** 

SHEET NUMBER

COLORED

PROJECT NUMBER 1706

© Knothe & Bruce Architects, LLC

## 608.836.3690 Issued for ZBA - September 16, 2022

PROJECT TITLE 668 State Street Vertical Expansion

Middleton, WI 53562

0' 1/2" 1" **EXTERIOR MATERIAL SCHEDULE BUILDING ELEMENT** MANUFACTURER COLOR SLATE GRAY MCELROY METAL (#1) - VISIONLINE F-SERIES - METAL PANEL SANDSTONE (#2) - MULTI-V - METAL PANEL MCELROY METAL (#3) - METAL PANEL PATRICIAN BRONZE MCELROY METAL COMPOSITE TRIM MCELROY METEL COLOR TO MATCH ADJ. TRIM/SIDING MISTY (#4) - BRICK VENEER SUMMIT BRICK MISTY (#5) - BRICK VENEER - SOLDIER COURSE SUMMIT BRICK **BUR RIDGE** (#6) - CAST STONE BANDS & HEADERS ROCKCAST (#7) - COMPOSITE WINDOWS BLACK

ANDERSON

MCELROY

SUPERIOR

N/A

N/A

BLACK

BLACK

**BROWN TREATED** 

COLOR TO MATCH ADJ. TRIM/SIDING

668 State Street Madison, Wisconsin SHEET TITLE **EXTERIOR** 

**ELEVATIONS** COLORED

SHEET NUMBER

© Knothe & Bruce Architects, LLC