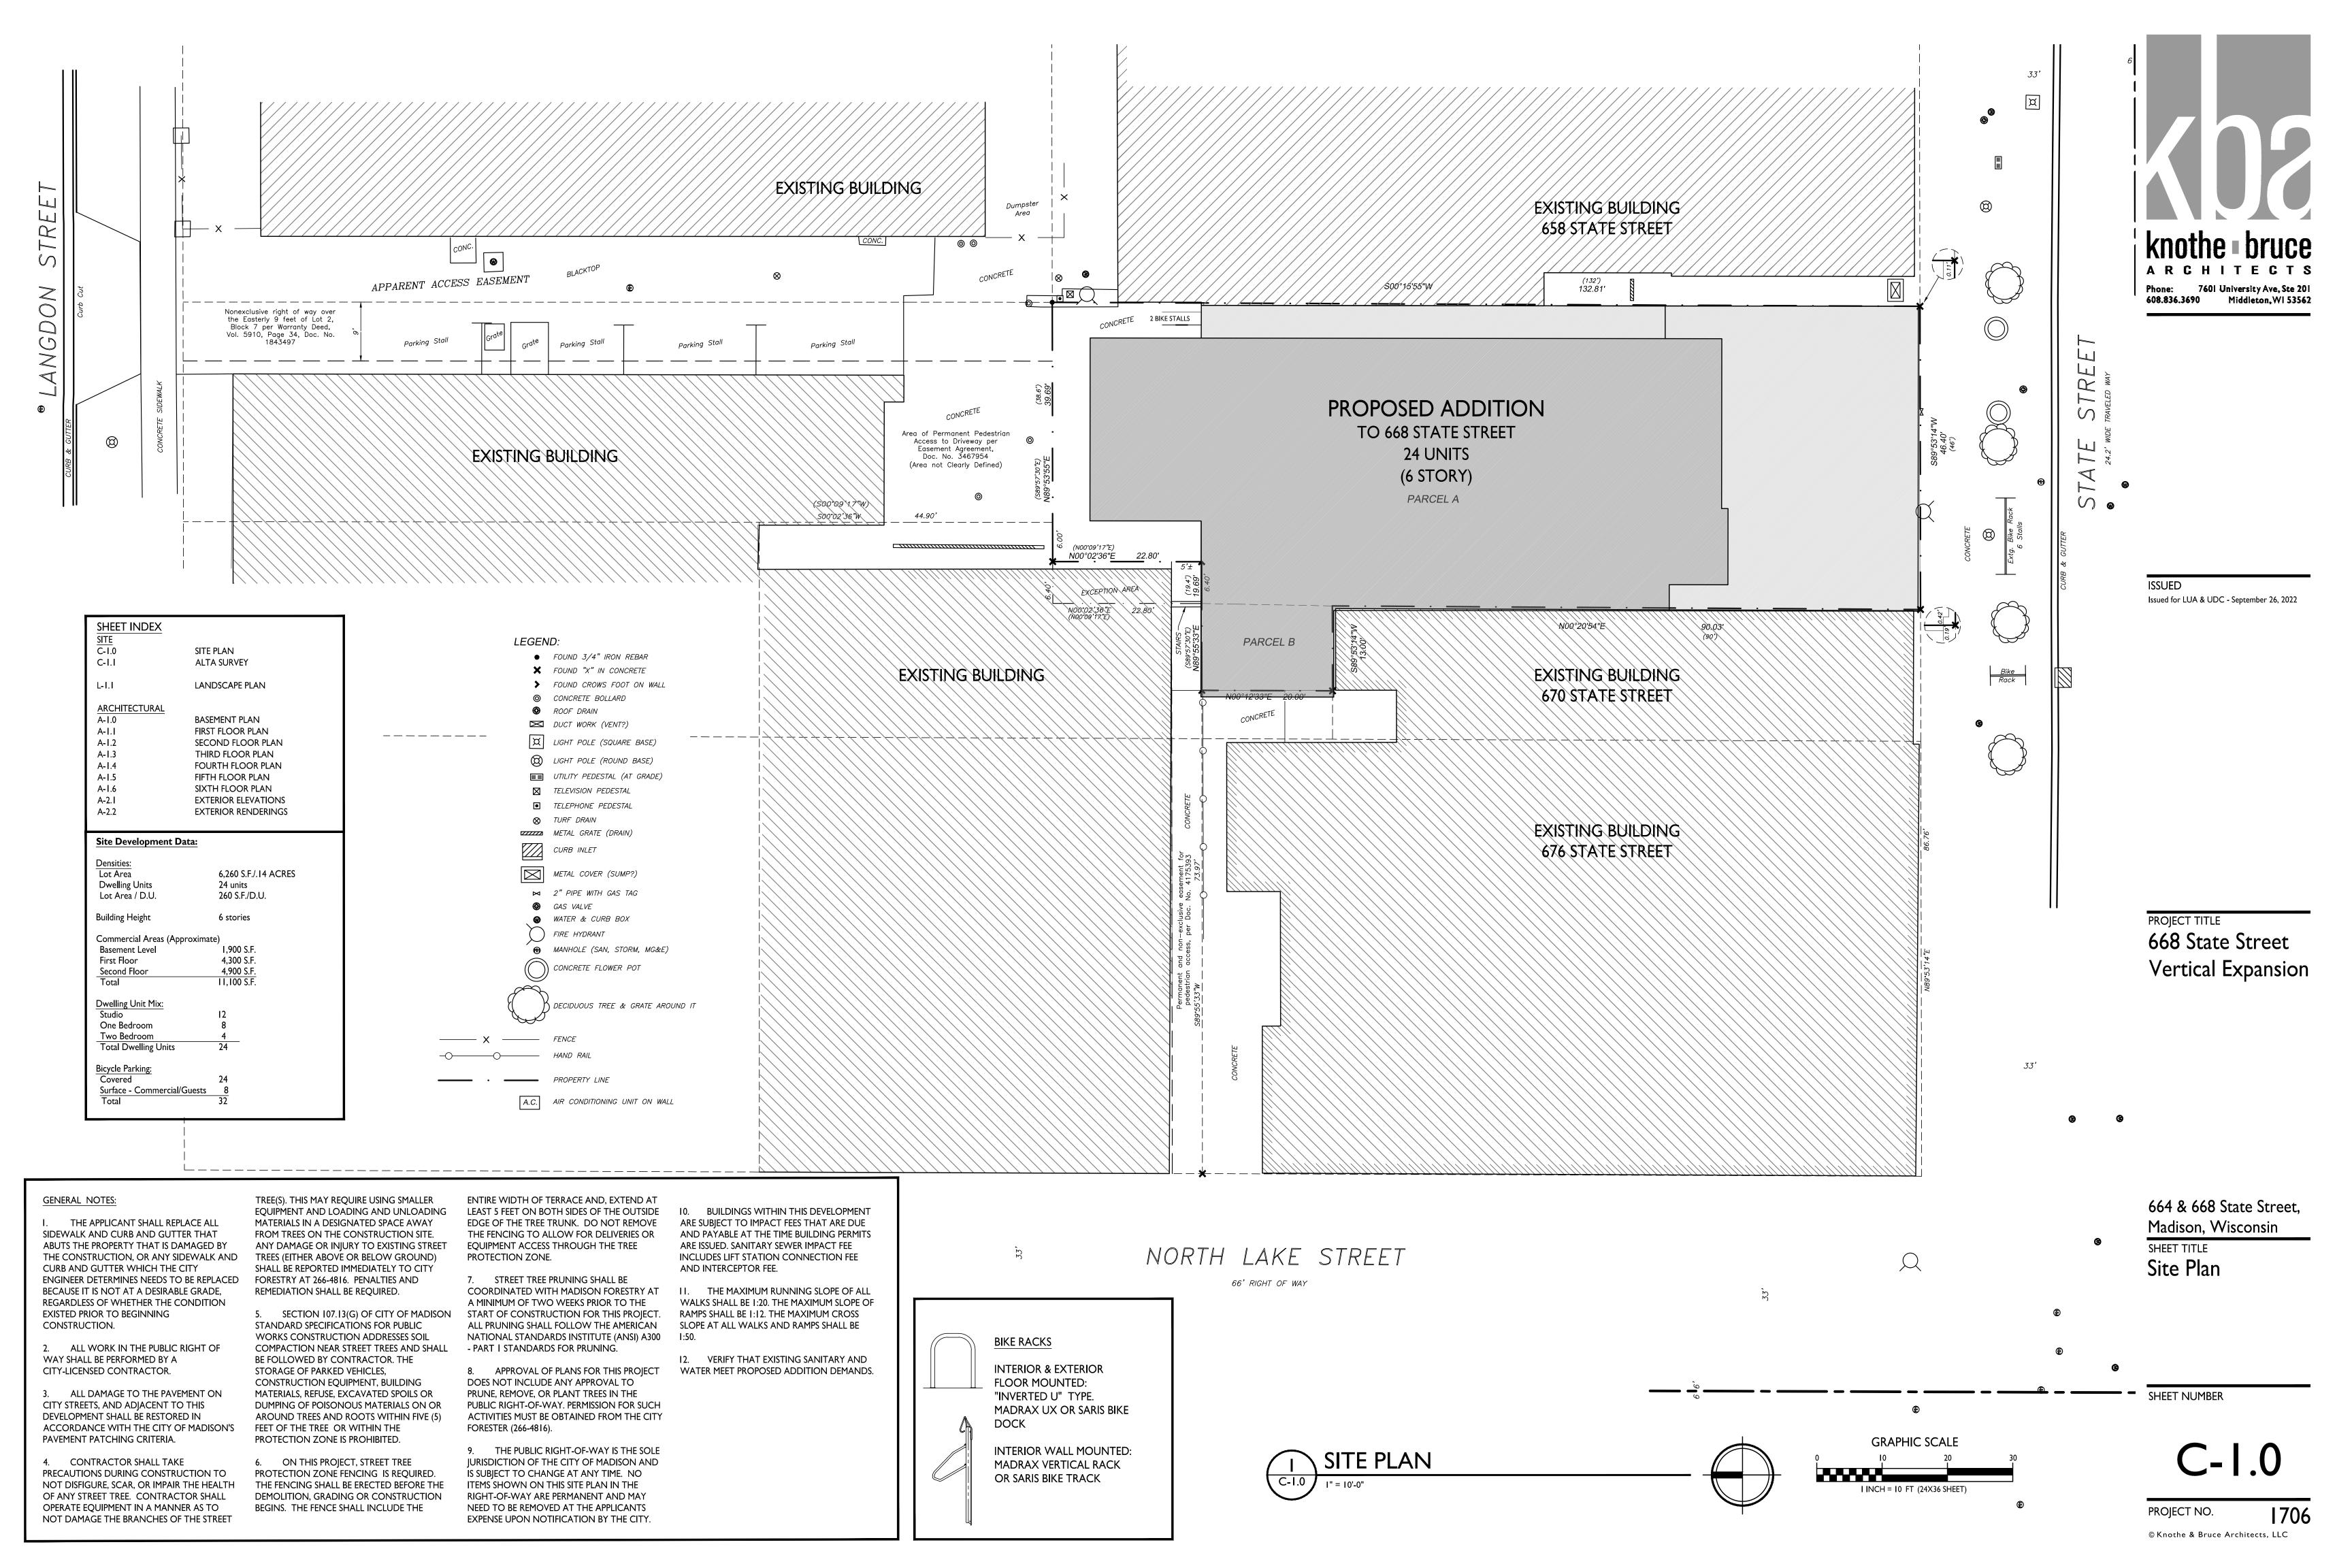

PROJECT TITLE 668 State Street Vertical Expansion

Issued for ZBA - September 16, 2022

608.836.3690

Middleton, WI 53562

668 State Street Madison, Wisconsin SHEET TITLE **EXTERIOR ELEVATIONS** 

SHEET NUMBER

COLORED

PROJECT NUMBER 1706

© Knothe & Bruce Architects, LLC