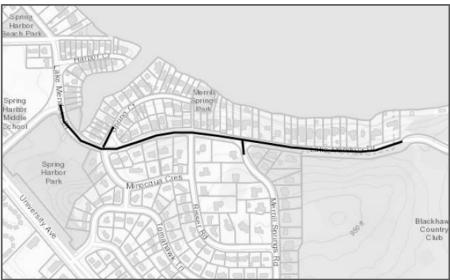

## Re: Proposed Street Reconstruction & Utility Replacement Project & Public Hearing

The City of Madison is proposing to reconstruct a portion of Lake Mendota Dr. in 2023. Enclosed with this letter is a fact sheet with some details on the proposed project, which includes a map of the project limits. Also enclosed is a notification for the Public Hearing before the Board of Public Works, which will be held virtually over Zoom. The date and time of the public hearing can be found on the notification, and, once available, links to register for the public hearing can be found at www.cityofmadison.com/clerk. The project geometrics, including the limits of sidewalk installation and intersection modifications, were approved by Common Council on April 19, 2022.

#### Project Limits: LMD from Spring Harbor Dr. to City/Village Limit