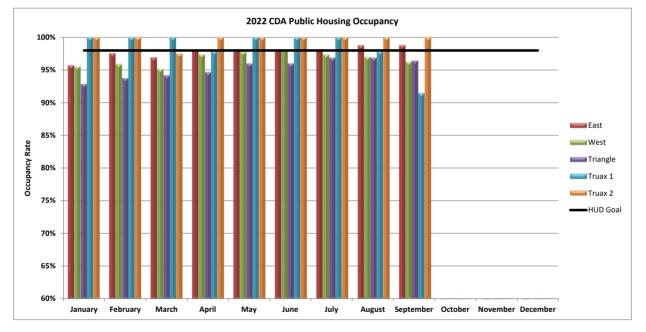

## 2022 Occupancy Report - CDA Housing Operations

|                   |                   | Low-Rent Public Housing |          |         |         |         |         |         |        |           |         |          |          |
|-------------------|-------------------|-------------------------|----------|---------|---------|---------|---------|---------|--------|-----------|---------|----------|----------|
|                   |                   | January                 | February | March   | April   | May     | June    | July    | August | September | October | November | December |
| н                 | JD Occupancy Goal | 98%                     | 98%      | 98%     | 98%     | 98%     | 98%     | 98%     | 98%    | 98%       | 98%     | 98%      | 98%      |
| AMP 200 - East    | Total ACC Units   | 162                     | 162      | 162     | 162     | 162     | 162     | 162     | 162    | 162       | 162     | 162      | 162      |
|                   | Vacant Units      | 7                       | 4        | 5       | 3       | 3       | 3       | 3       | 2      | 2         |         |          |          |
|                   | * Off-Line Units  | 1                       | 1        | 0       | 0       | 0       | 0       | 0       | 0      | 0         |         |          |          |
|                   | Occupancy Rate    | 95.68%                  | 97.53%   | 96.91%  | 98.15%  | 98.15%  | 98.15%  | 98.15%  | 98.77% | 98.77%    |         |          |          |
| AMP 300 -West     | Total ACC Units   | 269                     | 269      | 269     | 269     | 269     | 269     | 269     | 269    | 269       | 269     | 269      | 269      |
|                   | Vacant Units      | 12                      | 11       | 13      | 7       | 6       | 5       | 7       | 8      | 10        |         |          |          |
|                   | * Off-Line Units  | 0                       | 1        | 0       | 0       | 0       | 0       | 0       | 0      | 0         |         |          |          |
|                   | Occupancy Rate    | 95.54%                  | 95.91%   | 95.17%  | 97.40%  | 97.77%  | 98.14%  | 97.40%  | 97.03% | 96.28%    |         |          |          |
| AMP 400 - Triangl | e Total ACC Units | 224                     | 224      | 224     | 224     | 224     | 224     | 224     | 224    | 224       | 224     | 224      | 224      |
| -                 | Vacant Units      | 16                      | 14       | 13      | 12      | 9       | 9       | 7       | 7      | 8         |         |          |          |
|                   | * Off-Line Units  | 0                       | 0        | 0       | 0       | 0       | 0       | 1       | 1      | 1         |         |          |          |
|                   | Occupancy Rate    | 92.86%                  | 93.75%   | 94.20%  | 94.64%  | 95.98%  | 95.98%  | 96.88%  | 96.88% | 96.43%    |         |          |          |
| AMP 500 -Truax 1  | Total ACC Units   | 47                      | 47       | 47      | 47      | 47      | 47      | 47      | 47     | 47        | 47      | 47       | 47       |
|                   | Vacant Units      | 0                       | 0        | 0       | 1       | 0       | 0       | 0       | 1      | 4         |         |          |          |
|                   | Occupancy Rate    | 100.00%                 | 100.00%  | 100.00% | 97.87%  | 100.00% | 100.00% | 100.00% | 97.87% | 91.49%    |         |          |          |
| AMP 600 - Truax 2 | 2 Total ACC Units | 40                      | 40       | 40      | 40      | 40      | 40      | 40      | 40     | 40        | 40      | 40       | 40       |
|                   | Vacant Units      | 0                       | 0        | 1       | 0       | 0       | 0       | 0       | 0      | 0         |         |          |          |
|                   | Occupancy Rate    | 100.00%                 | 100.00%  | 97.50%  | 100.00% | -       | 100.00% | 100.00% | -      | 100.00%   |         |          |          |
|                   |                   |                         |          | 2       |         |         |         |         |        |           |         |          |          |