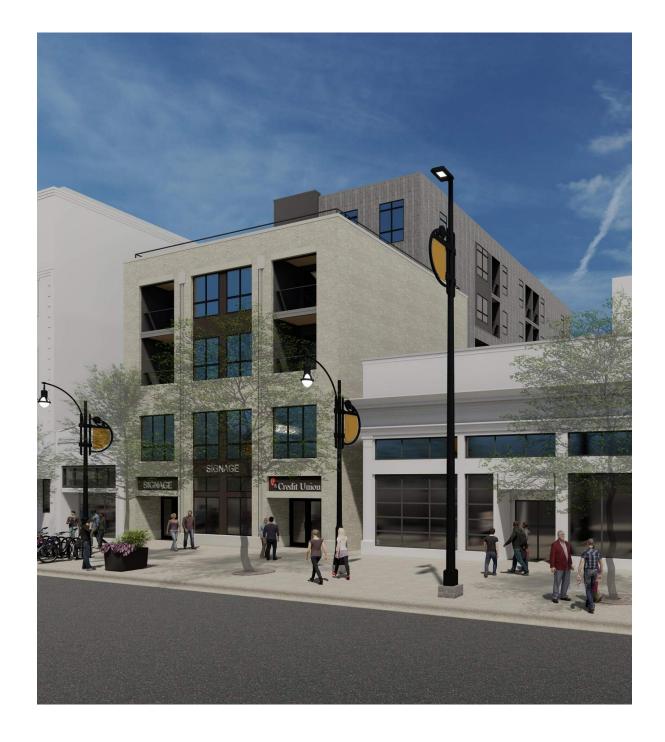

#### Introduction:

This project proposes a façade remodeling, a rear addition and a vertical expansion of the existing two-story building at 668 State Street. The existing building underwent a comprehensive remodeling in 2005 at which time a vertical expansion to six-stories was anticipated. This proposal will expand the building to 6 stories with a building step-back of 30 feet above the fourth floor (note that an application for a zoning variance has been submitted to request a small encroachment into the 30-foot step-back.) A small addition to the rear of the building that will extend the entire 6 stories is also proposed.

The State Street façade has been designed to meet the Downtown Design Guidelines and comments resulting from presentations to the Urban Design Commission in 2017. The four-story State Street façade is vertically articulated and the predominantly brick façade relates to the surrounding urban fabric. The exterior materials on the upper levels are metal and extend around the sides and rear of the building. The visibility of the side façades has been considered and the east façade has an attractive fenestration and material pattern.

# Project #1706 – 668 State Street Context photos

661 State Street (Across the street, looking south)

670 State Street (Adjacent to project, looking west)

639 State Street (Across the street, looking south)

658 State Street (Adjacent to project, looking east)

629, 639 State Street (Across the street, looking south)

664 & 668 State Street (Existing building being renovated and expanded)

PROJECT TITLE

668 State Street