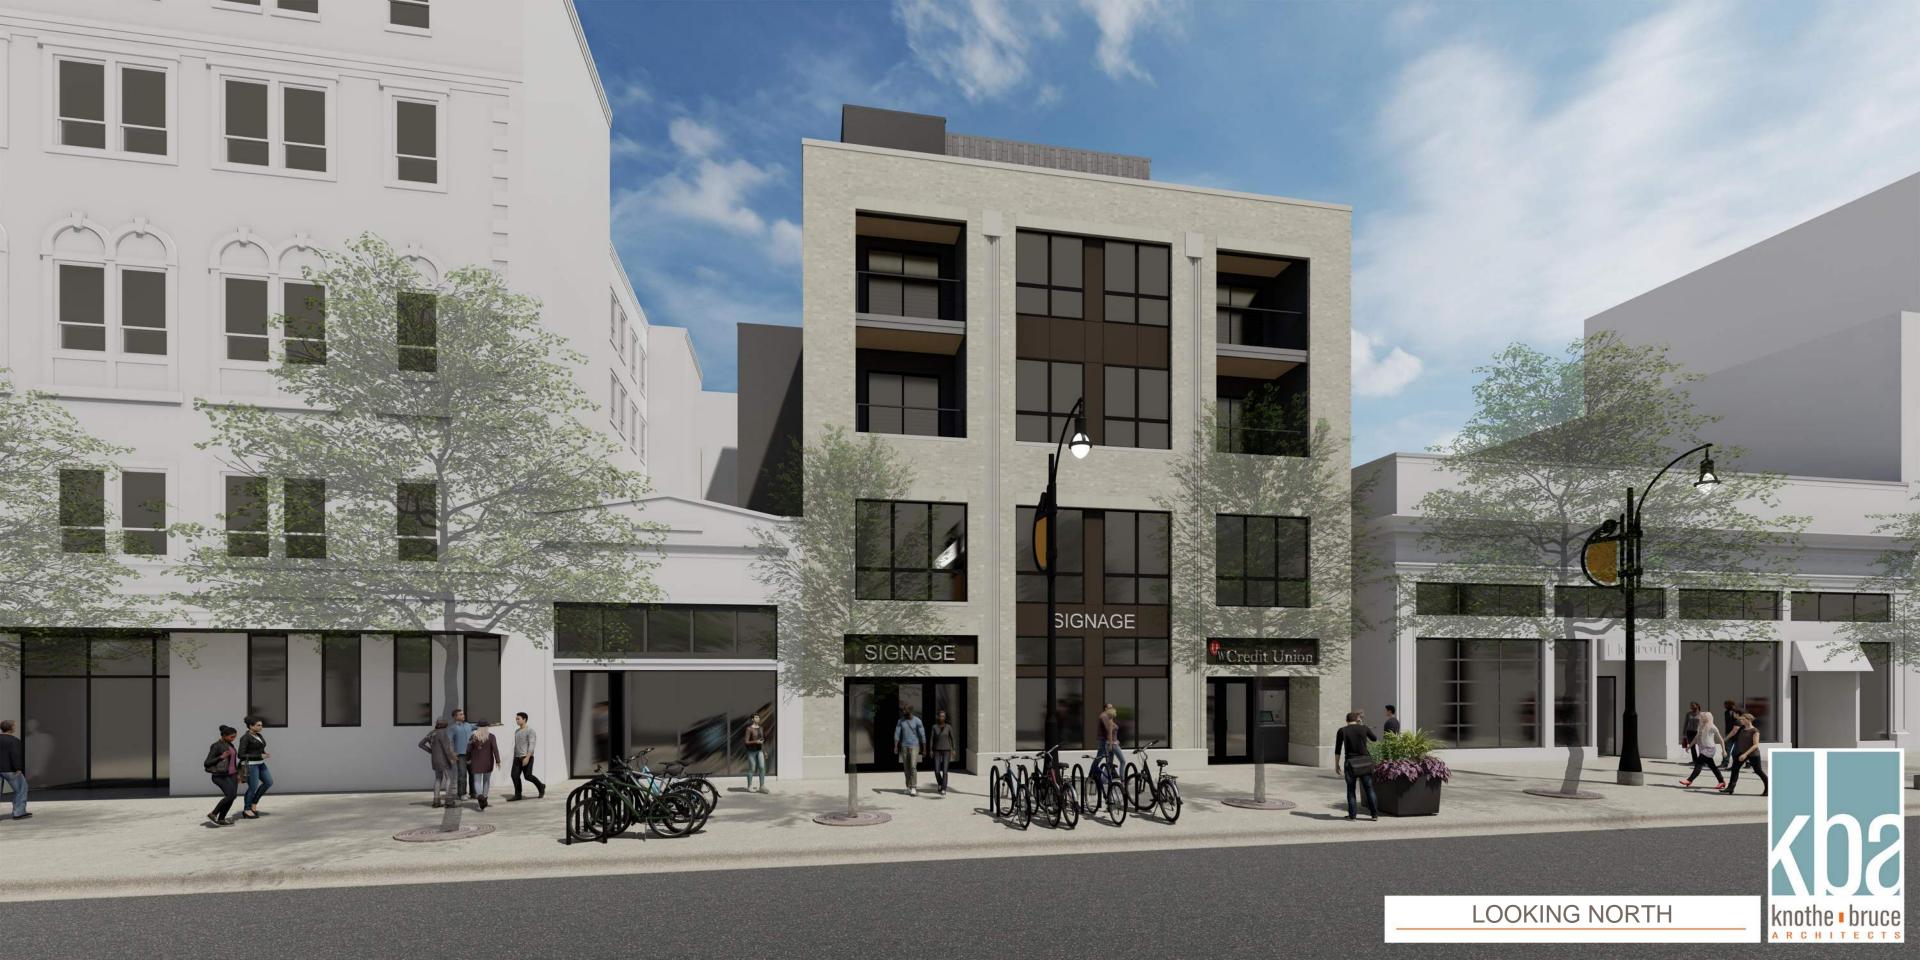

#### Introduction:

This project proposes a façade remodeling, a rear addition and a vertical expansion of the existing two-story building at 668 State Street. The existing building underwent a comprehensive remodeling in 2005 at which time a vertical expansion to six-stories was anticipated. This proposal will expand the building to 6 stories with a building step-back of 30 feet above the fourth floor (note that an application for a zoning variance has been submitted to request a small encroachment into the 30-foot step-back.) A small addition to the rear of the building that will extend the entire 6 stories is also proposed.

The State Street façade has been designed to meet the Downtown Design Guidelines and comments resulting from presentations to the Urban Design Commission in 2017. The four-story State Street façade is vertically articulated and the predominantly brick façade relates to the surrounding urban fabric. The exterior materials on the upper levels are metal and extend around the sides and rear of the building. The visibility of the side façades has been considered and the east façade has an attractive fenestration and material pattern.