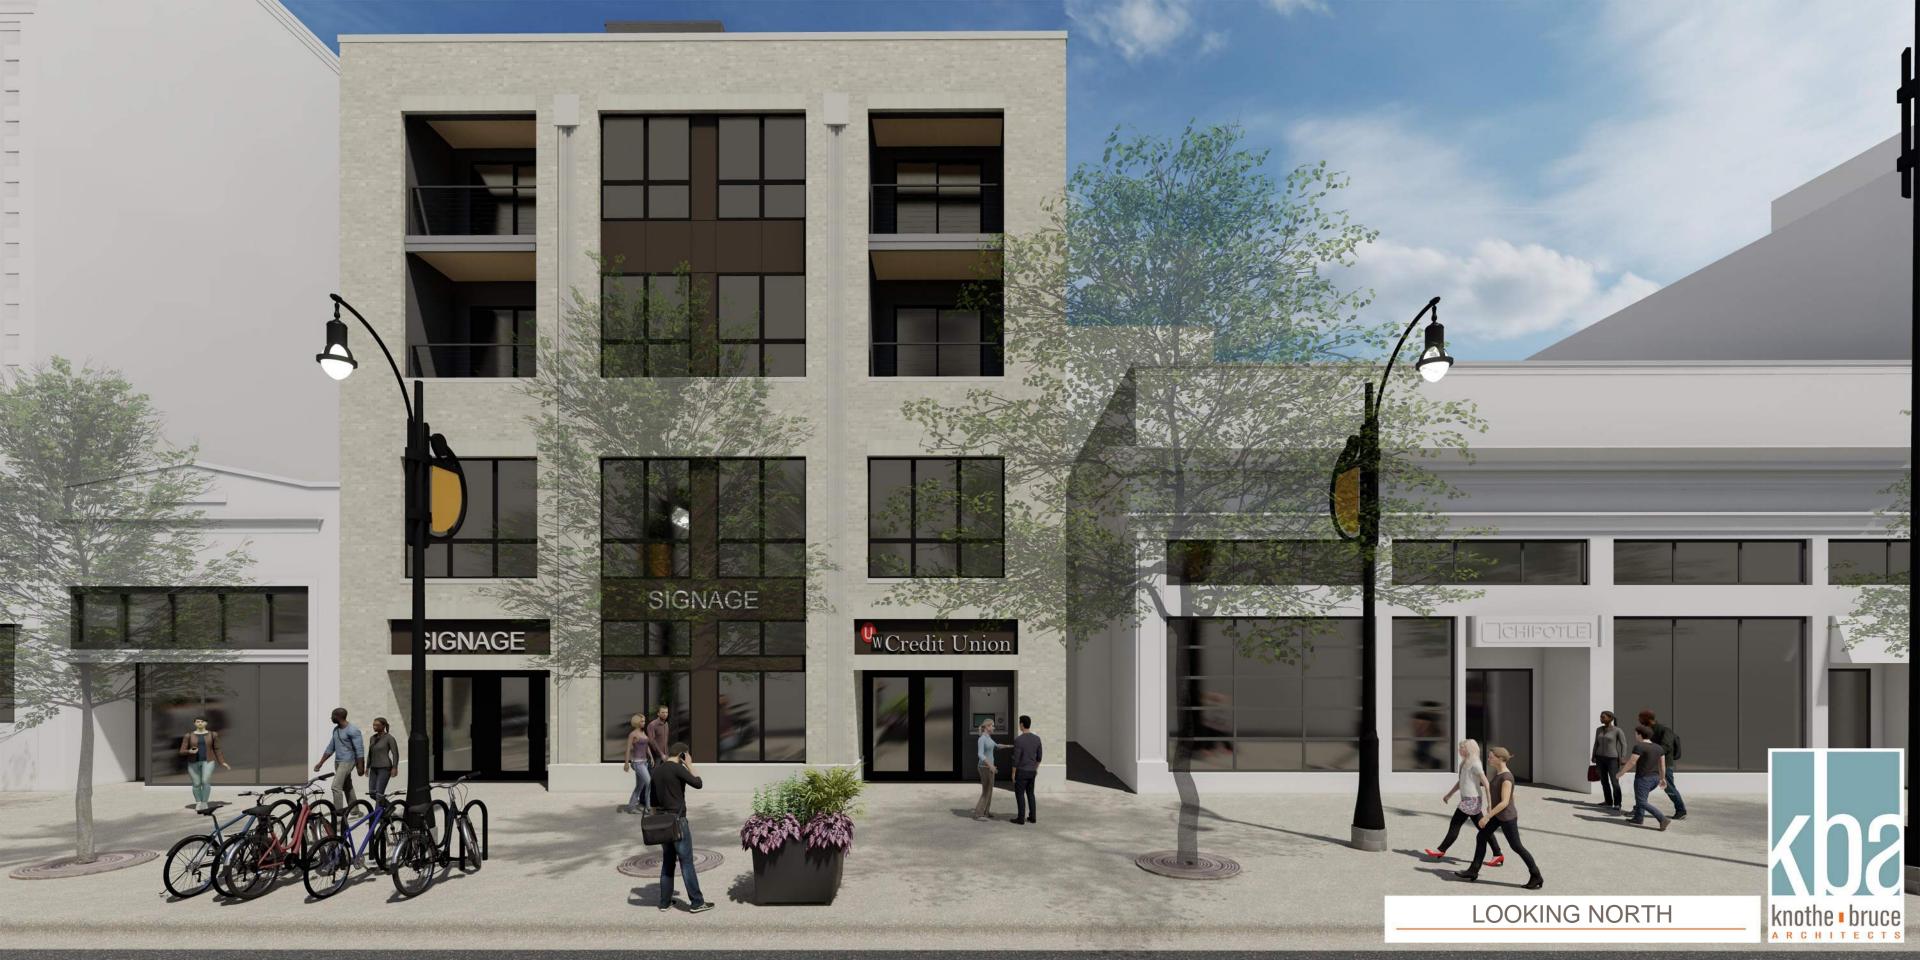

#### Introduction:

This project proposes a façade remodeling, a rear addition and a vertical expansion of the existing two-story building at 668 State Street. The existing building underwent a comprehensive remodeling in 2005 at which time a vertical expansion to six-stories was anticipated. This proposal will expand the building to 6 stories with a building step-back of 30 feet above the fourth floor (note that an application for a zoning variance has been submitted to request a small encroachment into the 30-foot step-back.) A small addition to the rear of the building that will extend the entire 6 stories is also proposed.

The State Street façade has been designed to meet the Downtown Design Guidelines and comments resulting from presentations to the Urban Design Commission in 2017. The four-story State Street façade is vertically articulated and the predominantly brick façade relates to the surrounding urban fabric. The exterior materials on the upper levels are metal and extend around the sides and rear of the building. The visibility of the side façades has been considered and the east façade has an attractive fenestration and material pattern.