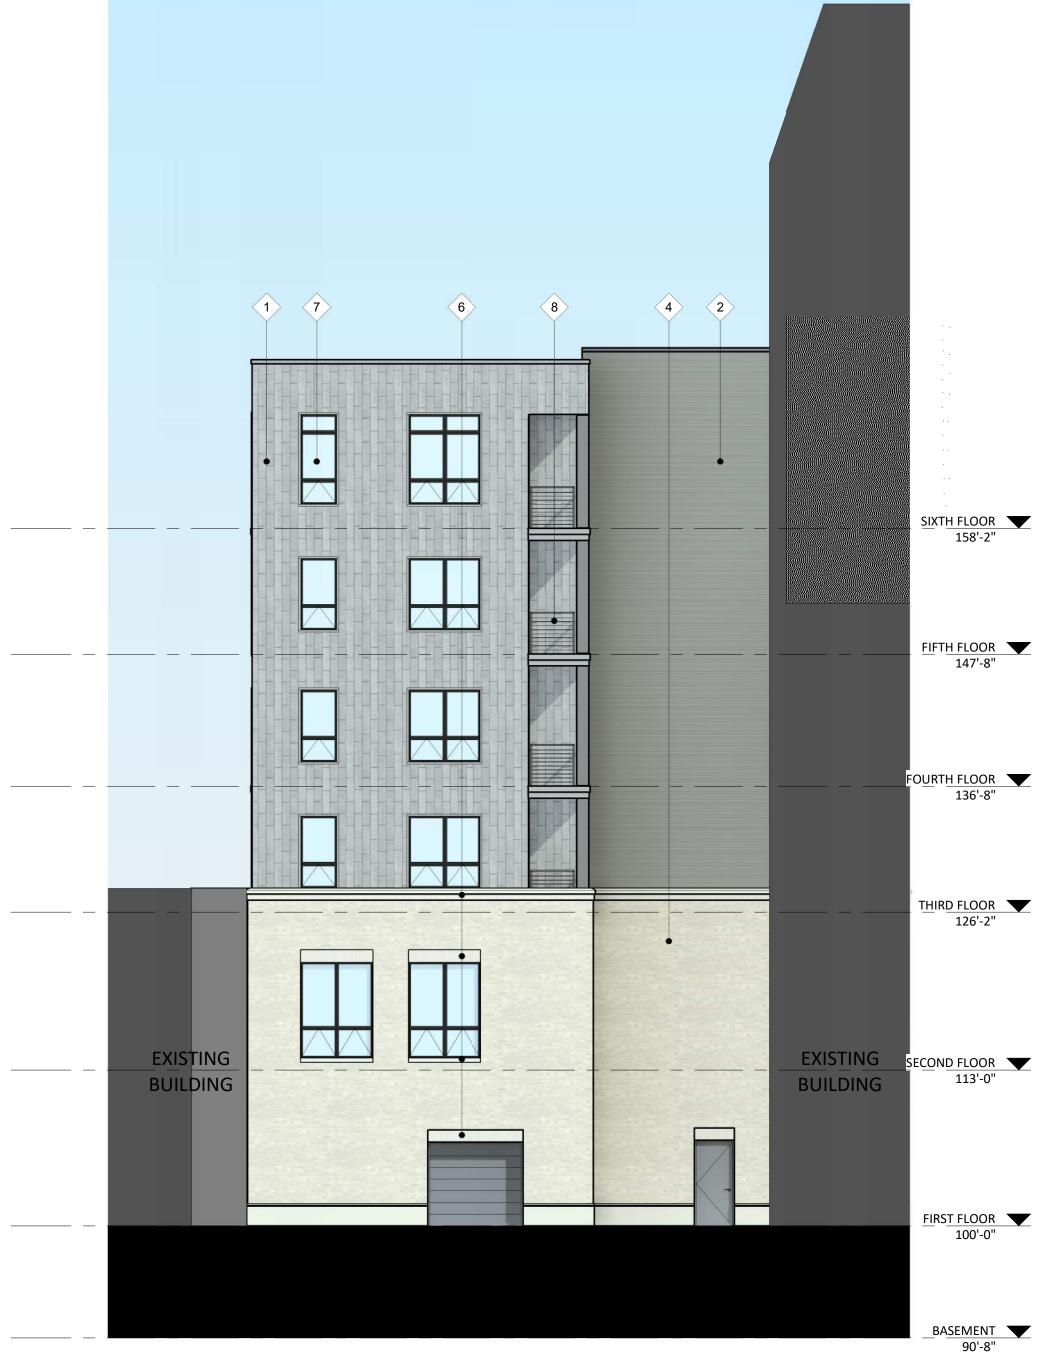

#### Introduction:

This project proposes a façade remodeling, a rear addition and a vertical expansion of the existing two-story building at 668 State Street. The existing building underwent a comprehensive remodeling in 2005 at which time a vertical expansion to six-stories was anticipated. This proposal will expand the building to 6 stories with a building step-back of 30 feet above the fourth floor (note that an application for a zoning variance has been submitted to request a small encroachment into the 30-foot step-back.) A small addition to the rear of the building that will extend the entire 6 stories is also proposed.

The State Street façade has been designed to meet the Downtown Design Guidelines and comments resulting from presentations to the Urban Design Commission in 2017. The four-story State Street façade is vertically articulated and the predominantly brick façade relates to the surrounding urban fabric. The exterior materials on the upper levels are metal and extend around the sides and rear of the building. The visibility of the side façades has been considered and the east façade has an attractive fenestration and material pattern.