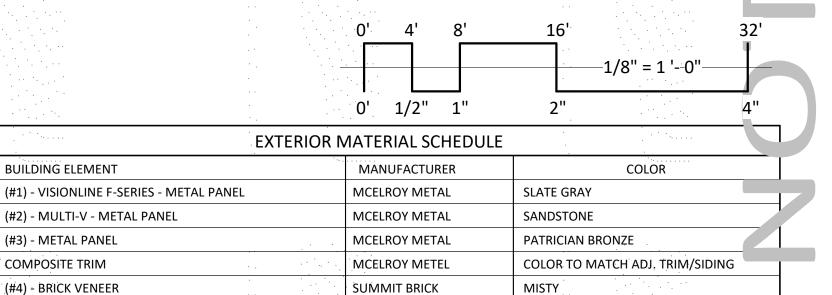

(#8) - RAILINGS & HANDRAILS

2 ELEVATION - NORTH A201 1/8" = 1'-0"

0' 1/2" 1"

SECOND FLOOR TI13'-0"

FIRST FLOOR TI00'-0"

BASEMENT 90'-8"

**EXTERIOR MATERIAL SCHEDULE BUILDING ELEMENT** MANUFACTURER COLOR MCELROY METAL SLATE GRAY (#1) - VISIONLINE F-SERIES - METAL PANEL SANDSTONE (#2) - MULTI-V - METAL PANEL MCELROY METAL (#3) - METAL PANEL MCELROY METAL PATRICIAN BRONZE COMPOSITE TRIM COLOR TO MATCH ADJ. TRIM/SIDING MCELROY METEL MISTY (#4) - BRICK VENEER SUMMIT BRICK MISTY (#5) - BRICK VENEER - SOLDIER COURSE SUMMIT BRICK (#6) - CAST STONE BANDS & HEADERS **BUR RIDGE** ROCKCAST BLACK (#7) - COMPOSITE WINDOWS ANDERSON BLACK ALUM. STOREFRONT N/A **CANOPY & BAY SOFFITS** MCELROY COLOR TO MATCH ADJ. TRIM/SIDING TREATED-EXPOSED DECK BEAMS N/A **BROWN TREATED** 

**BROWN TREATED** 

PATRICIAN BRONZE

COLOR TO MATCH ADJ. TRIM/SIDING

COLOR TO MATCH ADJ. TRIM/SIDING

MCELROY METAL

MCELROY METAL

MCELROY METEL

SUMMIT BRICK

SUMMIT BRICK

ROCKCAST

ANDERSON

MCELROY

SUPERIOR

N/A

**BUILDING ELEMENT** 

(#3) - METAL PANEL

COMPOSITE TRIM

(#4) - BRICK VENEER

ALUM. STOREFRONT

**CANOPY & BAY SOFFITS** 

(#2) - MULTI-V - METAL PANEL

(#5) - BRICK VENEER - SOLDIER COURSE

(#6) - CAST STONE BANDS & HEADERS

(#7) - COMPOSITE WINDOWS

TREATED-EXPOSED DECK BEAMS

(#8) - RAILINGS & HANDRAILS

668 State Street Madison, Wisconsin SHEET TITLE **EXTERIOR** 

**ELEVATIONS** 

SHEET NUMBER

1 COLORED ELEVATION - SOUTH A203 1/8" = 1'-0"

2 COLORED ELEVATION - NORTH