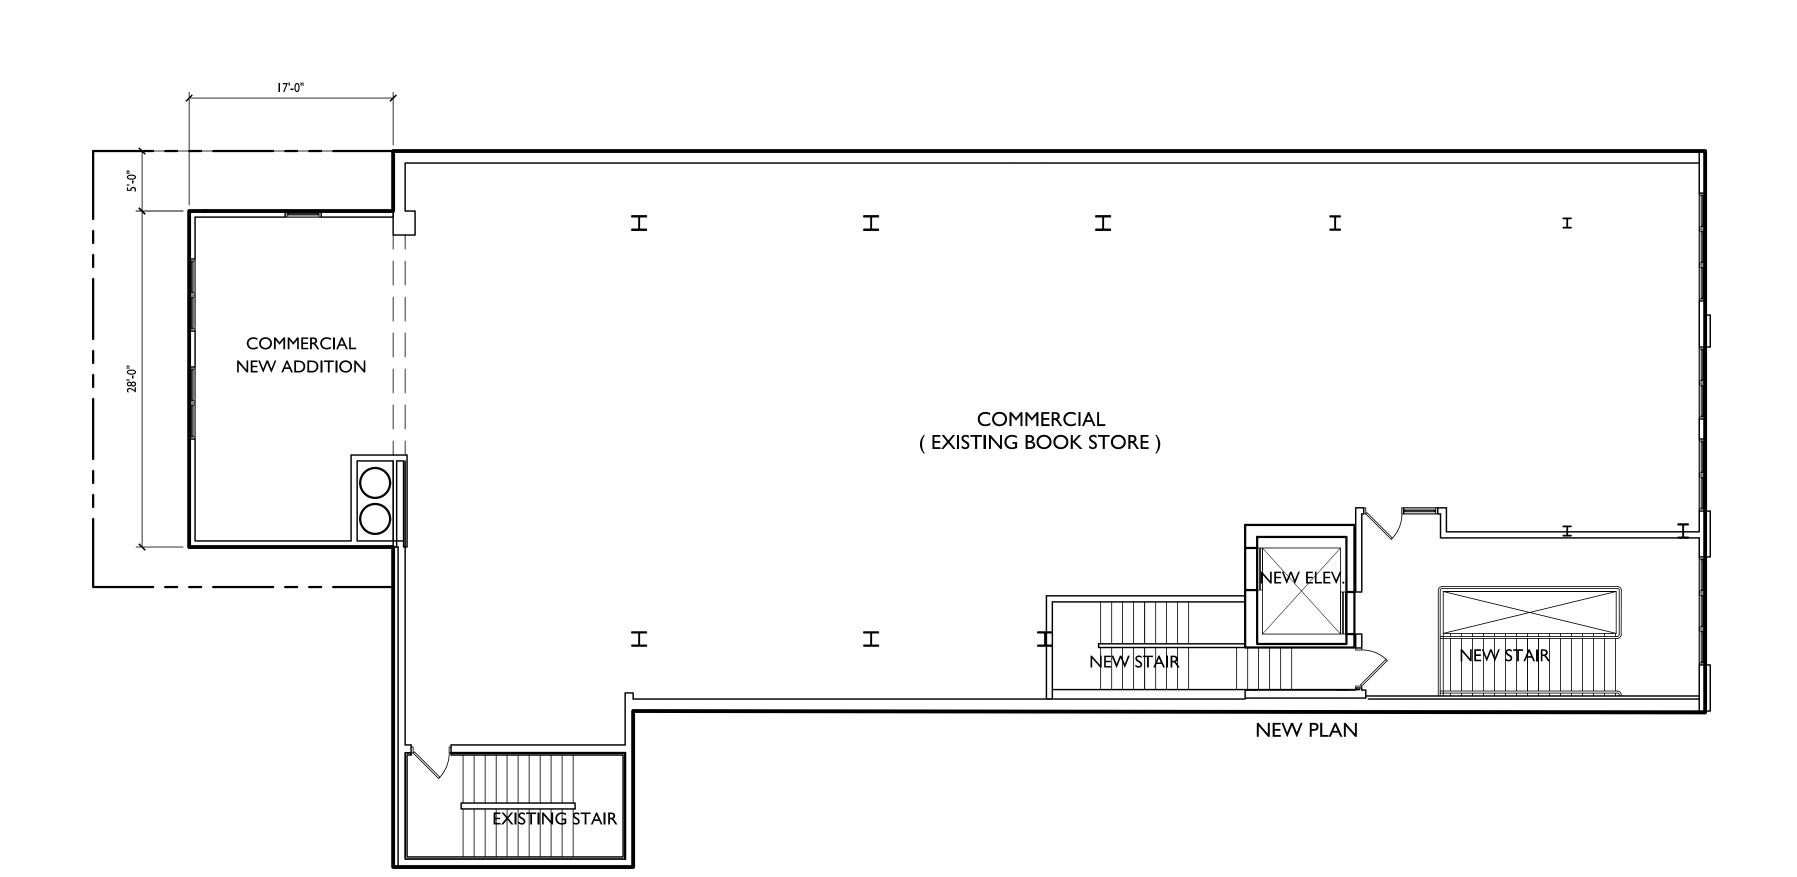

664 & 668 State Street, Madison, Wisconsin

Second Floor Plan

SHEET NUMBER

A-1.2

© Knothe & Bruce Architects, LLC

1706

PROJECT TITLE

668 State Street