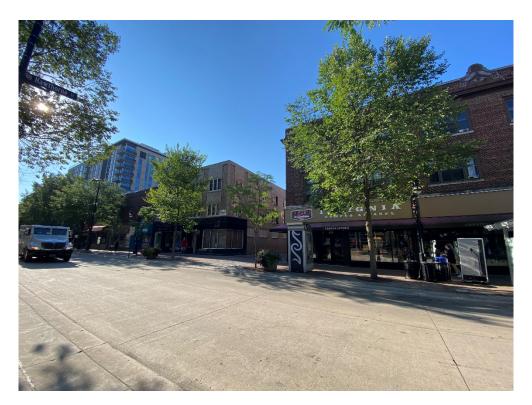

# Project #1706 – 668 State Street Context photos

661 State Street (Across the street, looking south)

670 State Street (Adjacent to project, looking west)

639 State Street (Across the street, looking south)

658 State Street (Adjacent to project, looking east)

629, 639 State Street (Across the street, looking south)

664 & 668 State Street (Existing building being renovated and expanded)

PROJECT TITLE

668 State Street