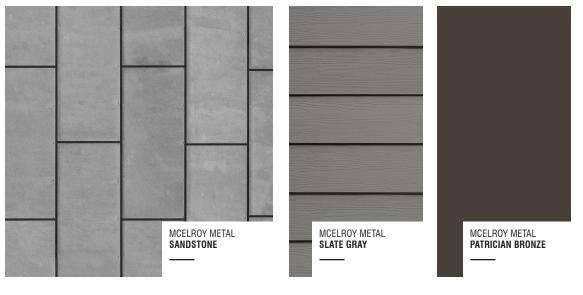

(#8) - RAILINGS & HANDRAILS

2 ELEVATION - NORTH A201 1/8" = 1'-0"

0' 1/2" 1"

SECOND FLOOR TI13'-0"

FIRST FLOOR TI00'-0"

BASEMENT 90'-8"

**EXTERIOR MATERIAL SCHEDULE BUILDING ELEMENT** MANUFACTURER COLOR MCELROY METAL SLATE GRAY (#1) - VISIONLINE F-SERIES - METAL PANEL SANDSTONE (#2) - MULTI-V - METAL PANEL MCELROY METAL (#3) - METAL PANEL MCELROY METAL PATRICIAN BRONZE COMPOSITE TRIM COLOR TO MATCH ADJ. TRIM/SIDING MCELROY METEL MISTY (#4) - BRICK VENEER SUMMIT BRICK MISTY (#5) - BRICK VENEER - SOLDIER COURSE SUMMIT BRICK (#6) - CAST STONE BANDS & HEADERS **BUR RIDGE** ROCKCAST BLACK (#7) - COMPOSITE WINDOWS ANDERSON BLACK ALUM. STOREFRONT N/A **CANOPY & BAY SOFFITS** MCELROY COLOR TO MATCH ADJ. TRIM/SIDING TREATED-EXPOSED DECK BEAMS N/A **BROWN TREATED** 

Middleton, WI 53562

PROJECT TITLE 668 State Street Vertical Expansion

SANDSTONE

MISTY

MISTY

BLACK BLACK

BLACK

**BUR RIDGE** 

**BROWN TREATED** 

PATRICIAN BRONZE

COLOR TO MATCH ADJ. TRIM/SIDING

COLOR TO MATCH ADJ. TRIM/SIDING

MCELROY METAL

MCELROY METAL

MCELROY METEL

SUMMIT BRICK

SUMMIT BRICK

ROCKCAST

ANDERSON

MCELROY

SUPERIOR

N/A

**BUILDING ELEMENT** 

(#3) - METAL PANEL

COMPOSITE TRIM

(#4) - BRICK VENEER

ALUM. STOREFRONT

**CANOPY & BAY SOFFITS** 

(#2) - MULTI-V - METAL PANEL

(#5) - BRICK VENEER - SOLDIER COURSE

(#6) - CAST STONE BANDS & HEADERS

(#7) - COMPOSITE WINDOWS

TREATED-EXPOSED DECK BEAMS

(#8) - RAILINGS & HANDRAILS

668 State Street Madison, Wisconsin SHEET TITLE **EXTERIOR** 

**ELEVATIONS** 

SHEET NUMBER

1 COLORED ELEVATION - SOUTH A203 1/8" = 1'-0"

2 COLORED ELEVATION - NORTH