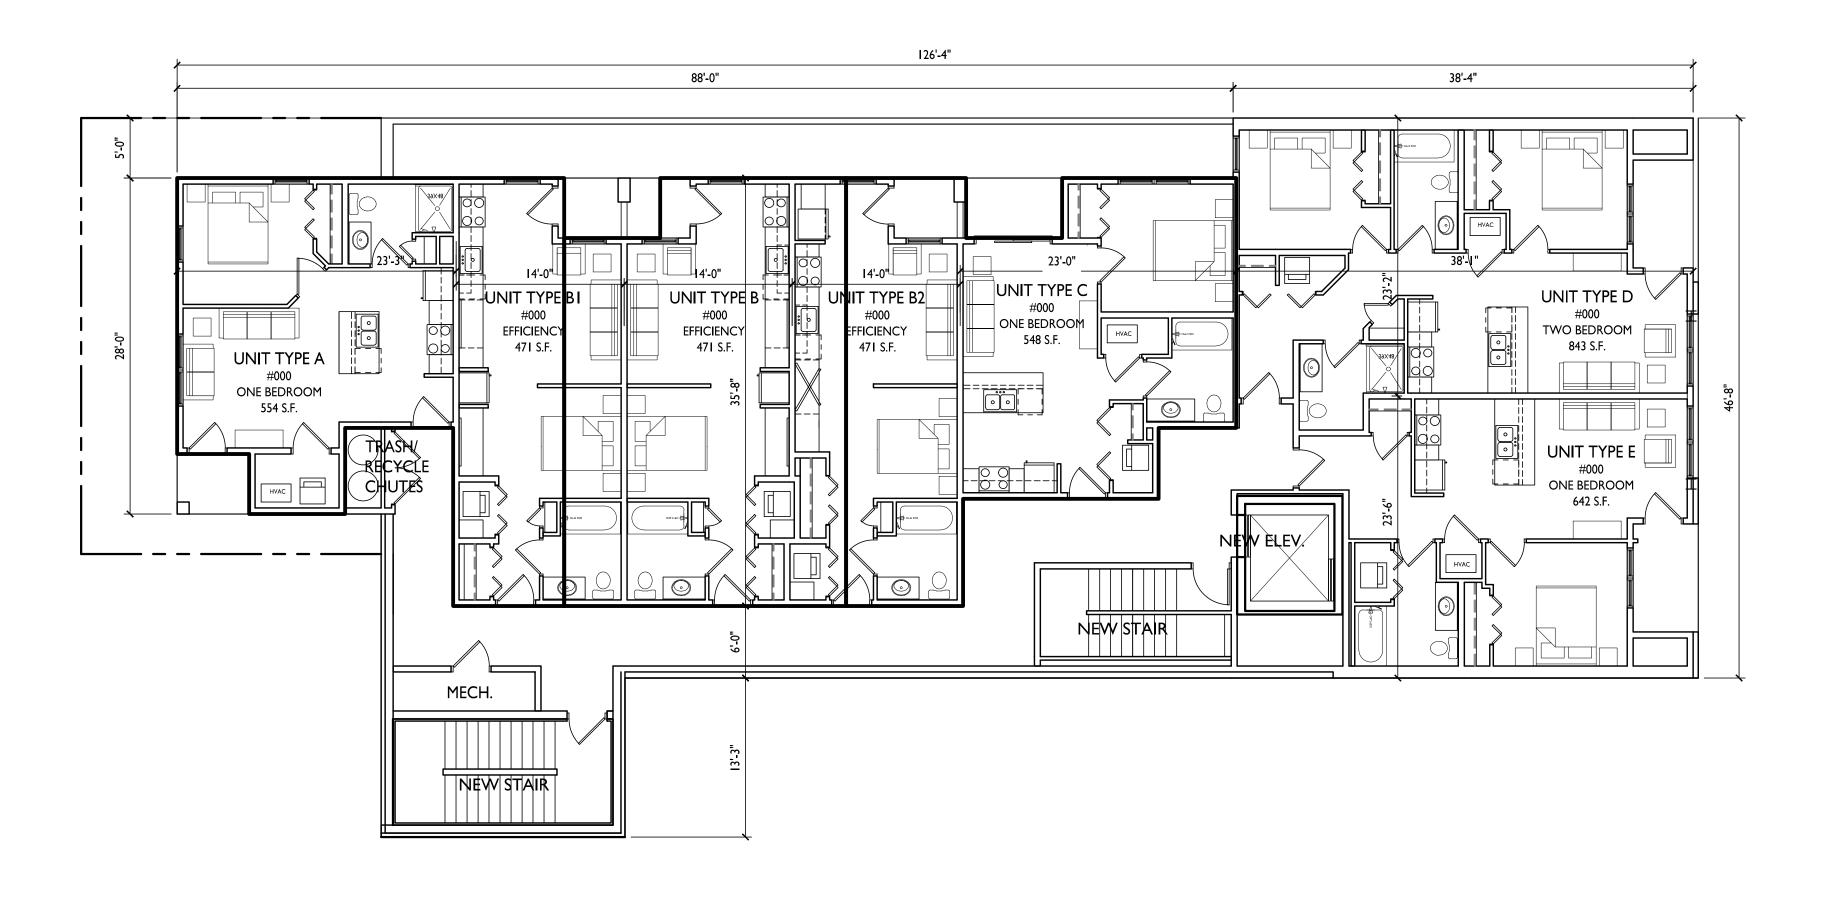

#### **Dwelling Unit Mix:**

 Efficiency
 12

 One Bedroom
 8

 Two bedroom
 4

 Total Dwelling Units
 24

#### Commercial Areas (approximate):

Basement Level 1,900 sf First Floor 4,300 sf Second Floor 4.900 sf

Building Height: 6 stories

Bicycle Parking Stalls:

Covered stalls 24

Guest stalls 8 (2 residential & 6 commercial)