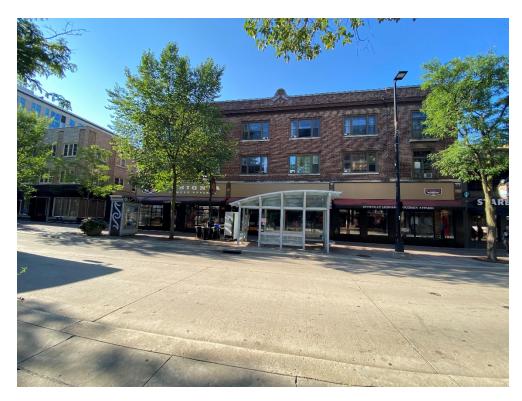

# Project #1706 – 668 State Street Context photos

661 State Street (Across the street, looking south)

670 State Street (Adjacent to project, looking west)

639 State Street (Across the street, looking south)

658 State Street (Adjacent to project, looking east)

629, 639 State Street (Across the street, looking south)

664 & 668 State Street (Existing building being renovated and expanded)

PROJECT TITLE

668 State Street