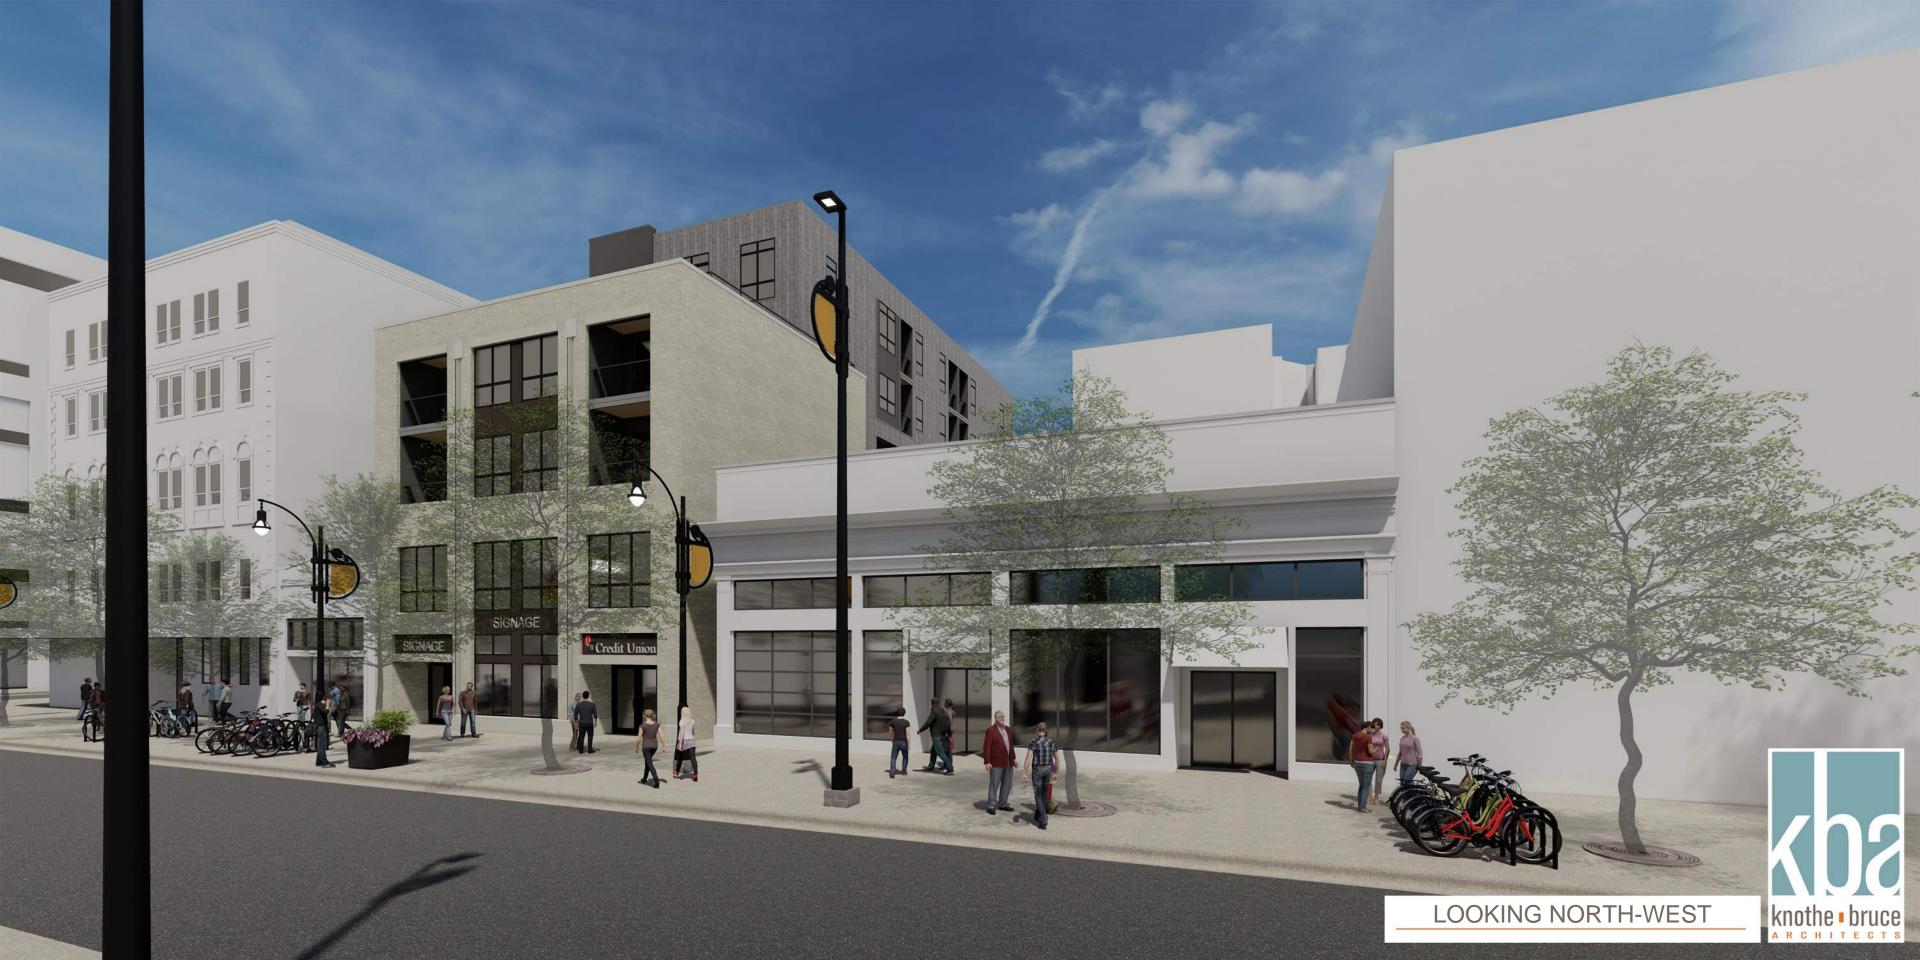

#### Introduction:

This project proposes a façade remodeling, a rear addition and a vertical expansion of the existing two-story building at 668 State Street. The existing building underwent a comprehensive remodeling in 2005 at which time a vertical expansion to six-stories was anticipated. This proposal will expand the building to 6 stories with a building step-back of 30 feet above the fourth floor (note that an application for a zoning variance has been submitted to request a small encroachment into the 30-foot step-back.) A small addition to the rear of the building that will extend the entire 6 stories is also proposed.

The State Street façade has been designed to meet the Downtown Design Guidelines and comments resulting from presentations to the Urban Design Commission in 2017. The four-story State Street façade is vertically articulated and the predominantly brick façade relates to the surrounding urban fabric. The exterior materials on the upper levels are metal and extend around the sides and rear of the building. The visibility of the side façades has been considered and the east façade has an attractive fenestration and material pattern.

# Project #1706 – 668 State Street Context photos

661 State Street (Across the street, looking south)

670 State Street (Adjacent to project, looking west)

639 State Street (Across the street, looking south)

658 State Street (Adjacent to project, looking east)

629, 639 State Street (Across the street, looking south)

664 & 668 State Street (Existing building being renovated and expanded)

PROJECT TITLE

668 State Street