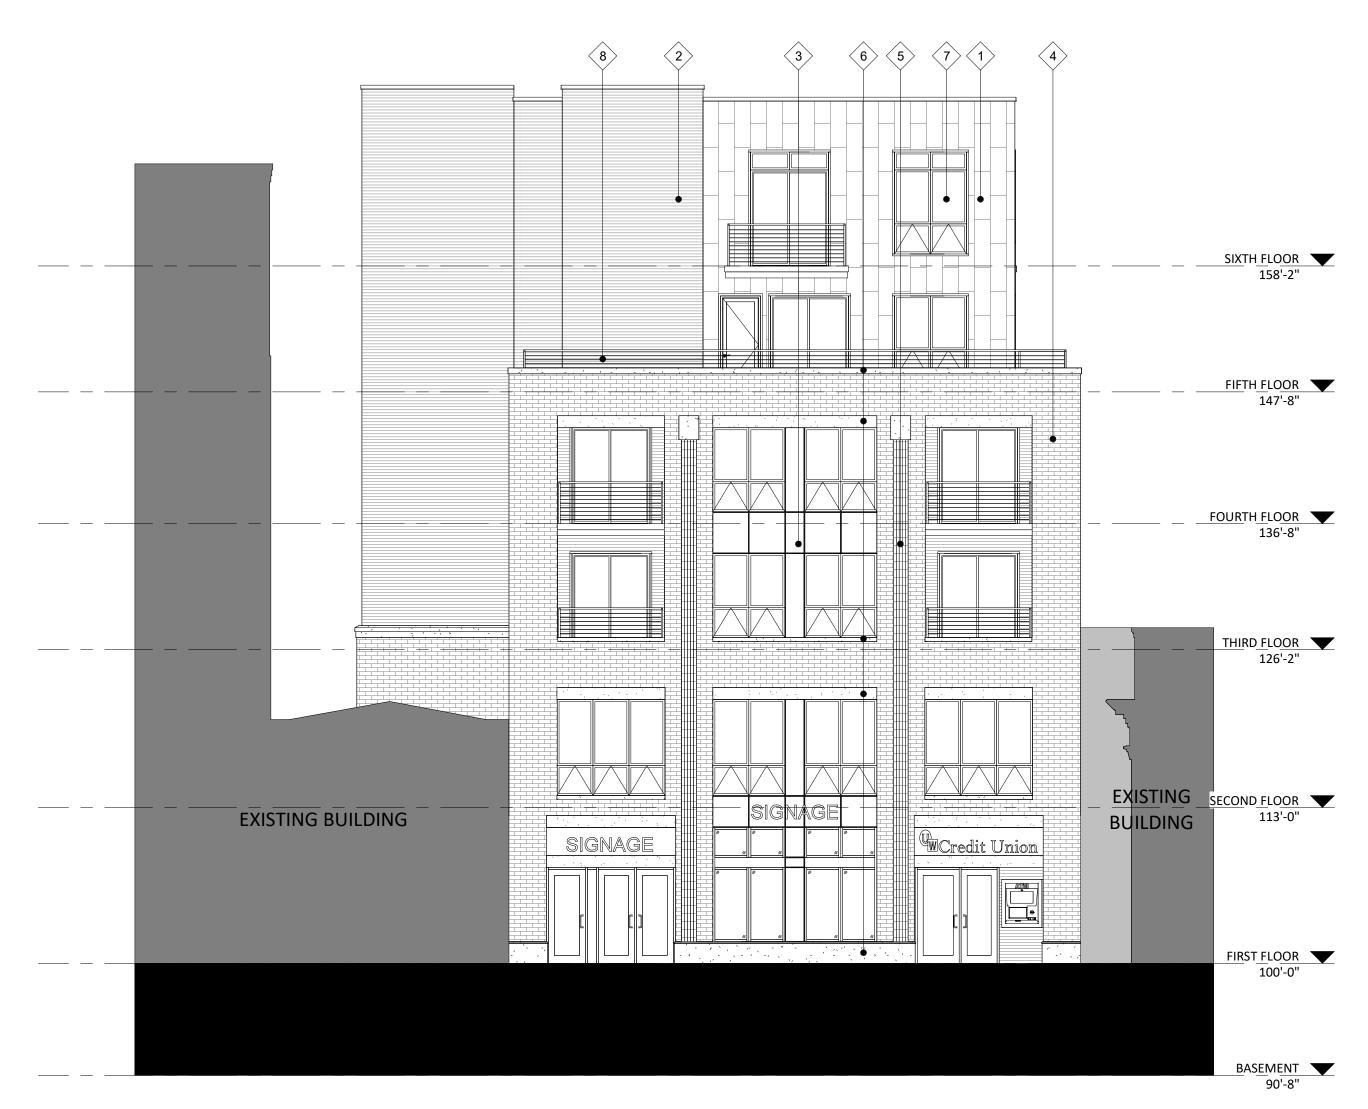

668 State Street

Vertical Expansion

664 & 668 State Street,
Madison, Wisconsin
SHEET TITLE

Sixth Floor Plan

SHEET NUMBER

A-1.6

PROJECT NO. **1706** 

1 ELEVATION - SOUTH A201 1/8" = 1'-0"

(#8) - RAILINGS & HANDRAILS

2 ELEVATION - NORTH A201 1/8" = 1'-0"

0' 1/2" 1"

SECOND FLOOR TI13'-0"

FIRST FLOOR TI00'-0"

BASEMENT 90'-8"

**EXTERIOR MATERIAL SCHEDULE BUILDING ELEMENT** MANUFACTURER COLOR MCELROY METAL SLATE GRAY (#1) - VISIONLINE F-SERIES - METAL PANEL SANDSTONE (#2) - MULTI-V - METAL PANEL MCELROY METAL (#3) - METAL PANEL MCELROY METAL PATRICIAN BRONZE COMPOSITE TRIM COLOR TO MATCH ADJ. TRIM/SIDING MCELROY METEL MISTY (#4) - BRICK VENEER SUMMIT BRICK MISTY (#5) - BRICK VENEER - SOLDIER COURSE SUMMIT BRICK (#6) - CAST STONE BANDS & HEADERS **BUR RIDGE** ROCKCAST BLACK (#7) - COMPOSITE WINDOWS ANDERSON BLACK ALUM. STOREFRONT N/A **CANOPY & BAY SOFFITS** MCELROY COLOR TO MATCH ADJ. TRIM/SIDING TREATED-EXPOSED DECK BEAMS N/A **BROWN TREATED** 