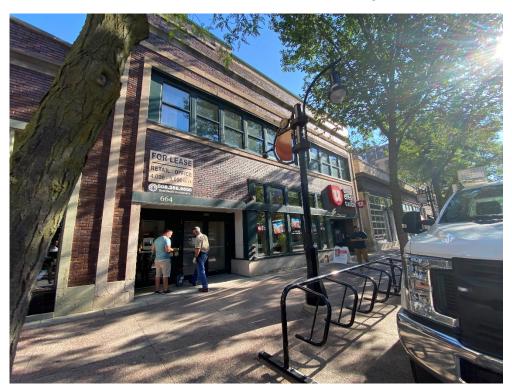

658 State Street (Adjacent to project, looking east)

629, 639 State Street (Across the street, looking south)

664 & 668 State Street (Existing building being renovated and expanded)

PROJECT TITLE

668 State Street