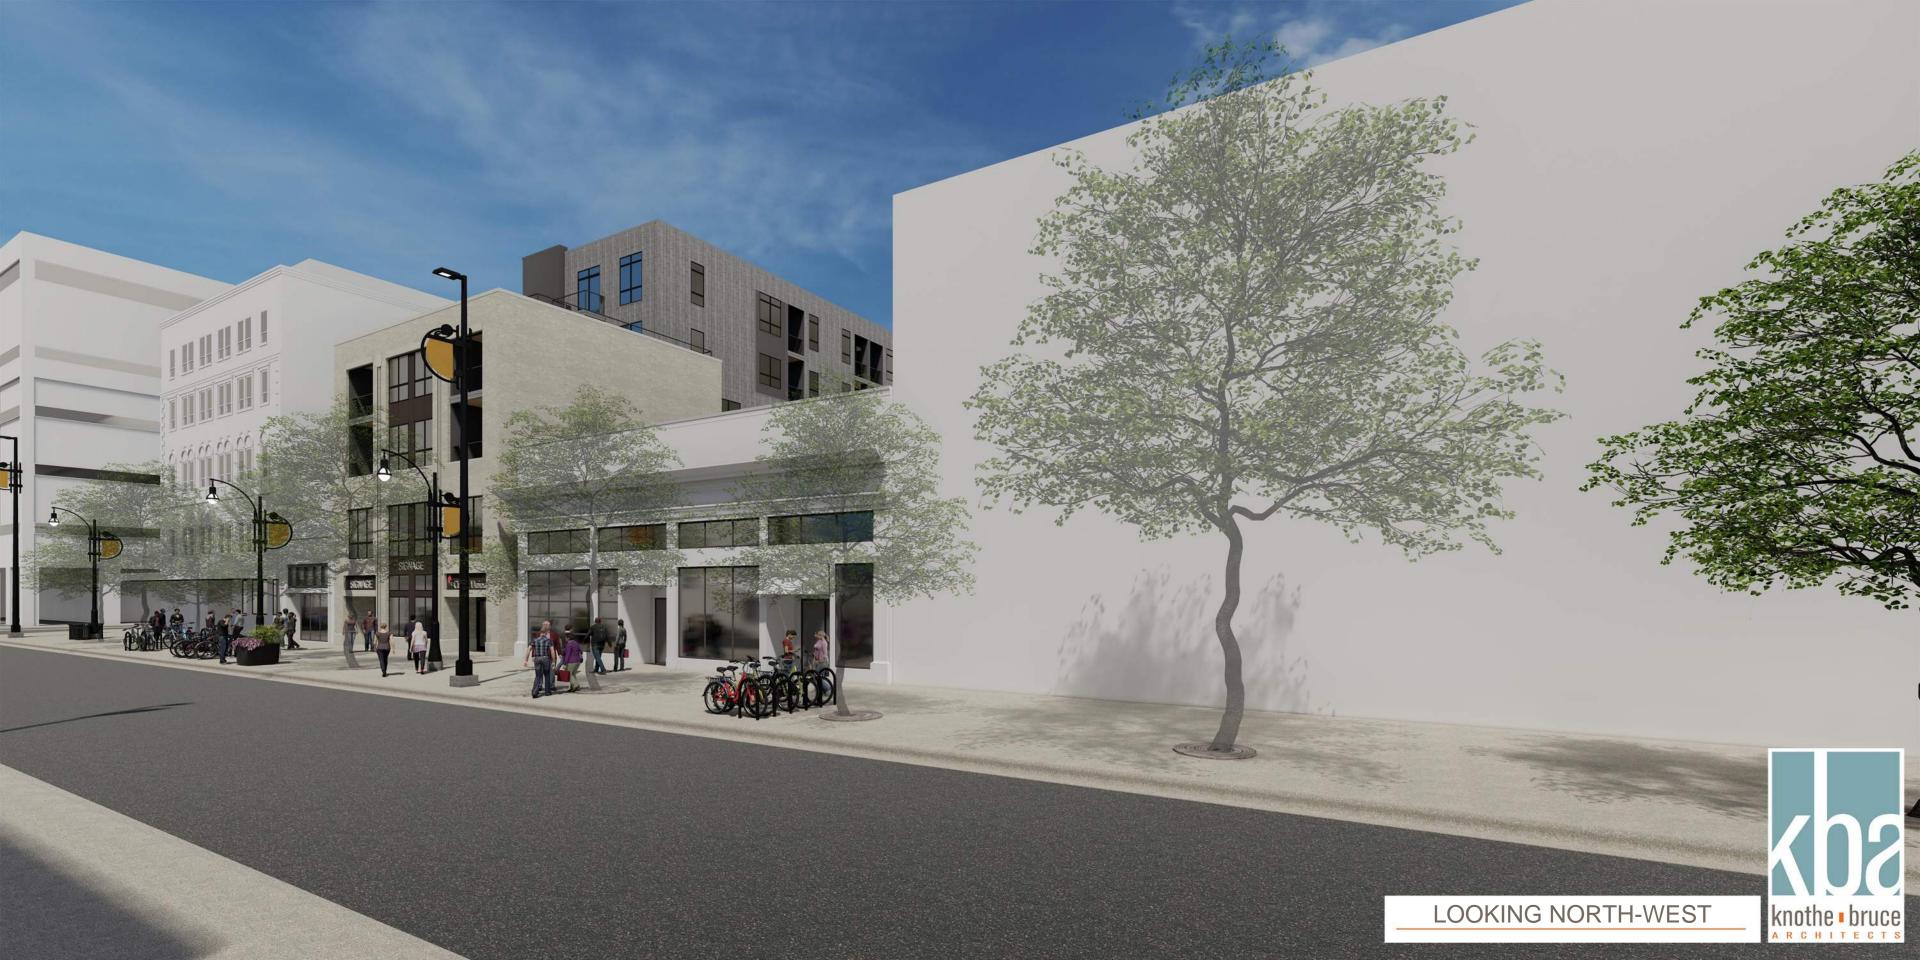

#### Introduction:

This project proposes a façade remodeling, a rear addition and a vertical expansion of the existing two-story building at 668 State Street. The existing building underwent a comprehensive remodeling in 2005 at which time a vertical expansion to six-stories was anticipated. This proposal will expand the building to 6 stories with a building step-back of 30 feet above the fourth floor (note that an application for a zoning variance has been submitted to request a small encroachment into the 30-foot step-back.) A small addition to the rear of the building that will extend the entire 6 stories is also proposed.

The State Street façade has been designed to meet the Downtown Design Guidelines and comments resulting from presentations to the Urban Design Commission in 2017. The four-story State Street façade is vertically articulated and the predominantly brick façade relates to the surrounding urban fabric. The exterior materials on the upper levels are metal and extend around the sides and rear of the building. The visibility of the side façades has been considered and the east façade has an attractive fenestration and material pattern.

# Project #1706 – 668 State Street Context photos

661 State Street (Across the street, looking south)

670 State Street (Adjacent to project, looking west)

639 State Street (Across the street, looking south)

658 State Street (Adjacent to project, looking east)

629, 639 State Street (Across the street, looking south)

664 & 668 State Street (Existing building being renovated and expanded)

PROJECT TITLE

668 State Street