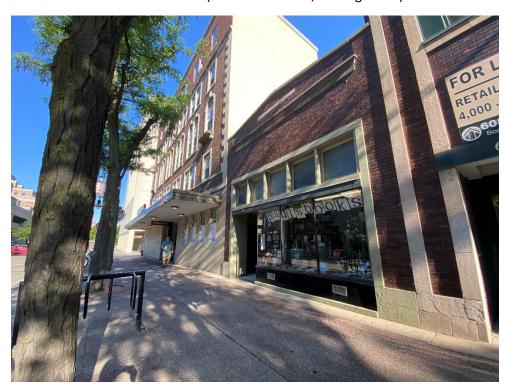

# Project #1706 – 668 State Street Context photos

661 State Street (Across the street, looking south)

670 State Street (Adjacent to project, looking west)

639 State Street (Across the street, looking south)

658 State Street (Adjacent to project, looking east)

629, 639 State Street (Across the street, looking south)

664 & 668 State Street (Existing building being renovated and expanded)

PROJECT TITLE

668 State Street