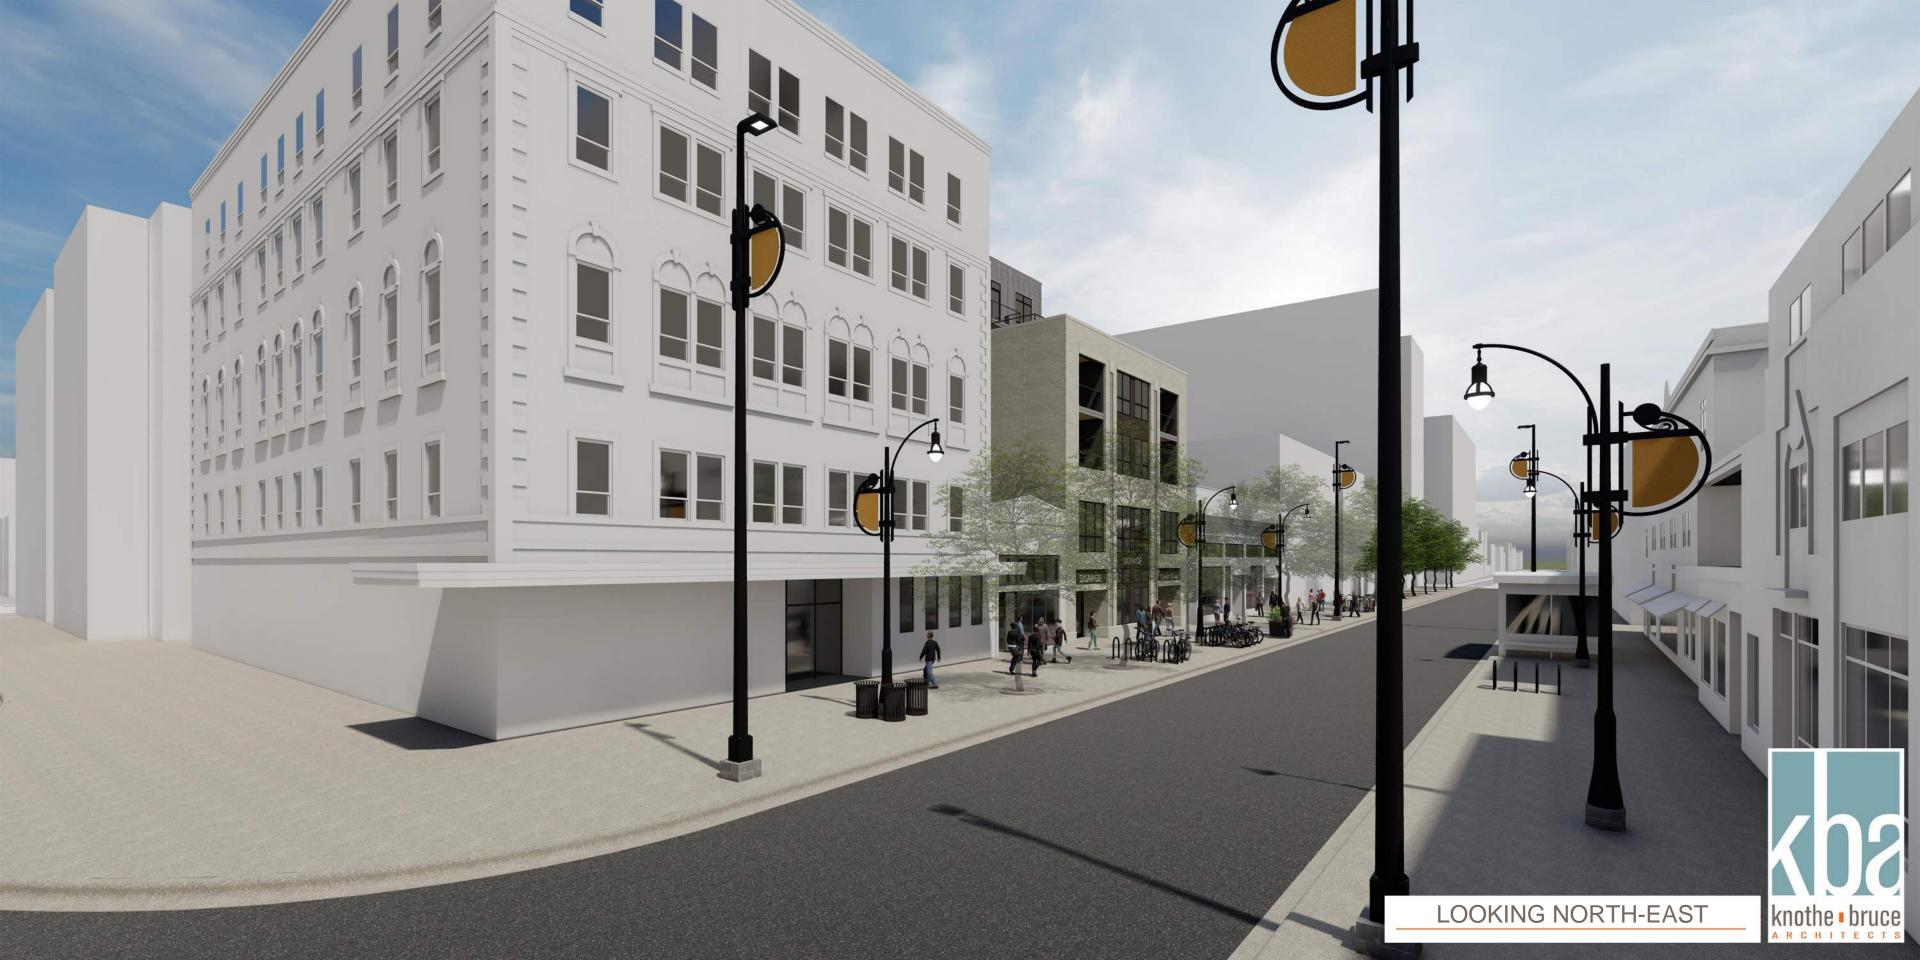

#### Introduction:

This project proposes a façade remodeling, a rear addition and a vertical expansion of the existing two-story building at 668 State Street. The existing building underwent a comprehensive remodeling in 2005 at which time a vertical expansion to six-stories was anticipated. This proposal will expand the building to 6 stories with a building step-back of 30 feet above the fourth floor (note that an application for a zoning variance has been submitted to request a small encroachment into the 30-foot step-back.) A small addition to the rear of the building that will extend the entire 6 stories is also proposed.

The State Street façade has been designed to meet the Downtown Design Guidelines and comments resulting from presentations to the Urban Design Commission in 2017. The four-story State Street façade is vertically articulated and the predominantly brick façade relates to the surrounding urban fabric. The exterior materials on the upper levels are metal and extend around the sides and rear of the building. The visibility of the side façades has been considered and the east façade has an attractive fenestration and material pattern.