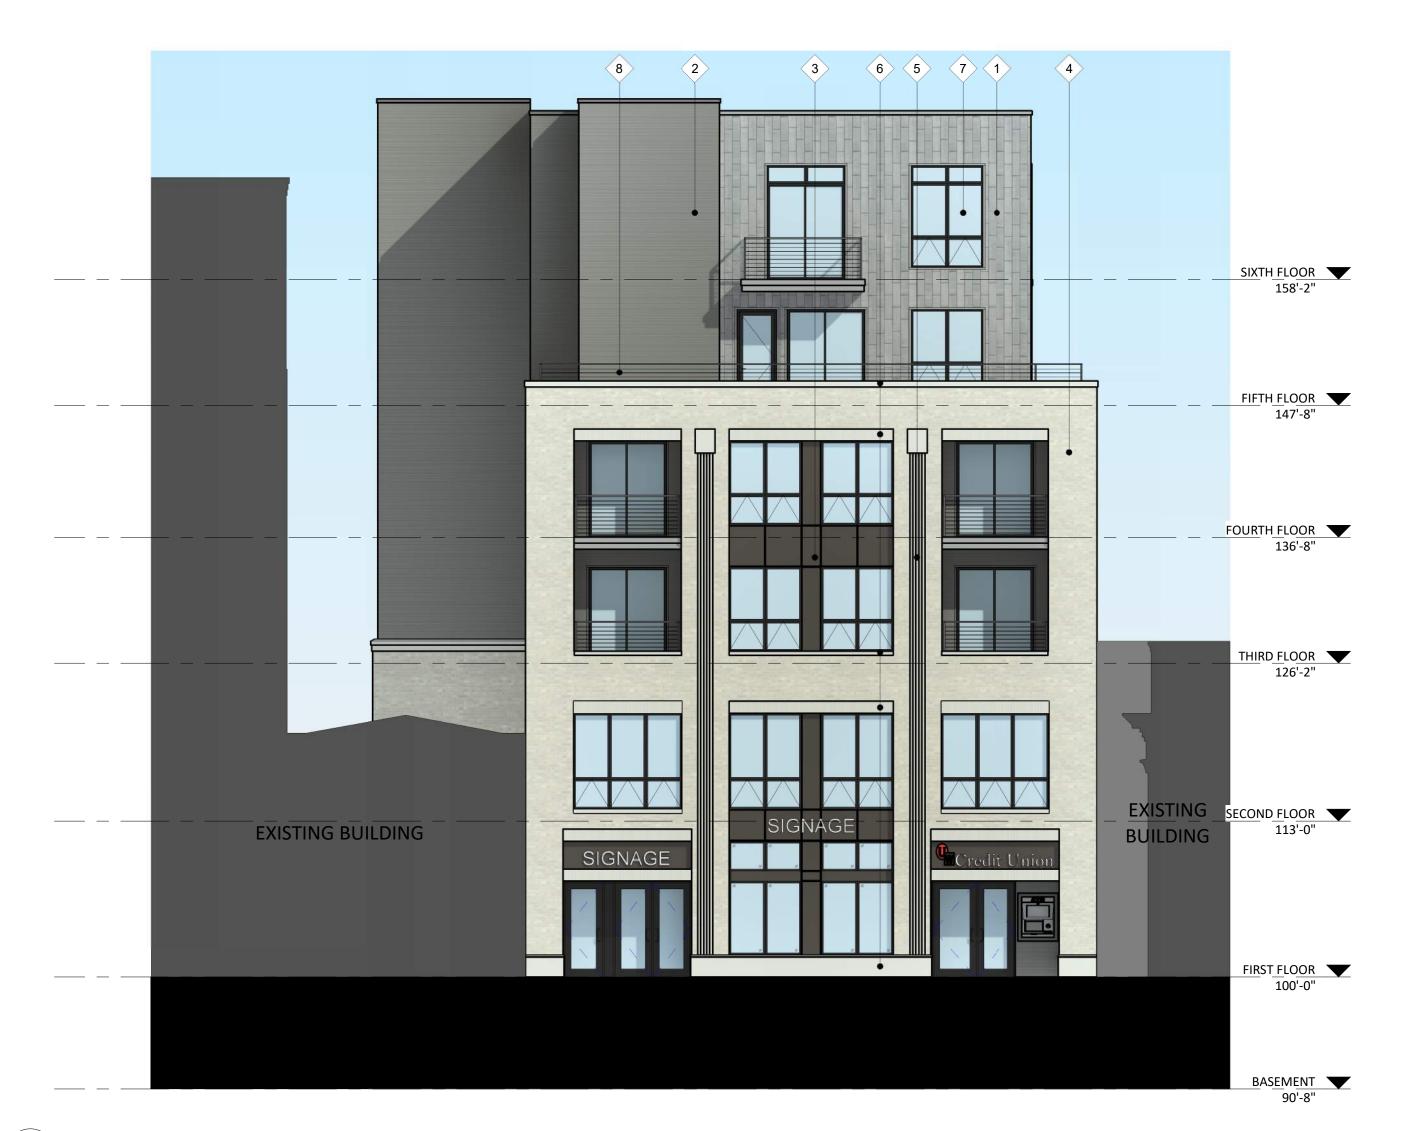

#### Introduction:

This project proposes a façade remodeling, a rear addition and a vertical expansion of the existing two-story building at 668 State Street. The existing building underwent a comprehensive remodeling in 2005 at which time a vertical expansion to six-stories was anticipated. This proposal will expand the building to 6 stories with a building step-back of 30 feet above the fourth floor (note that an application for a zoning variance has been submitted to request a small encroachment into the 30-foot step-back.) A small addition to the rear of the building that will extend the entire 6 stories is also proposed.

The State Street façade has been designed to meet the Downtown Design Guidelines and comments resulting from presentations to the Urban Design Commission in 2017. The four-story State Street façade is vertically articulated and the predominantly brick façade relates to the surrounding urban fabric. The exterior materials on the upper levels are metal and extend around the sides and rear of the building. The visibility of the side façades has been considered and the east façade has an attractive fenestration and material pattern.