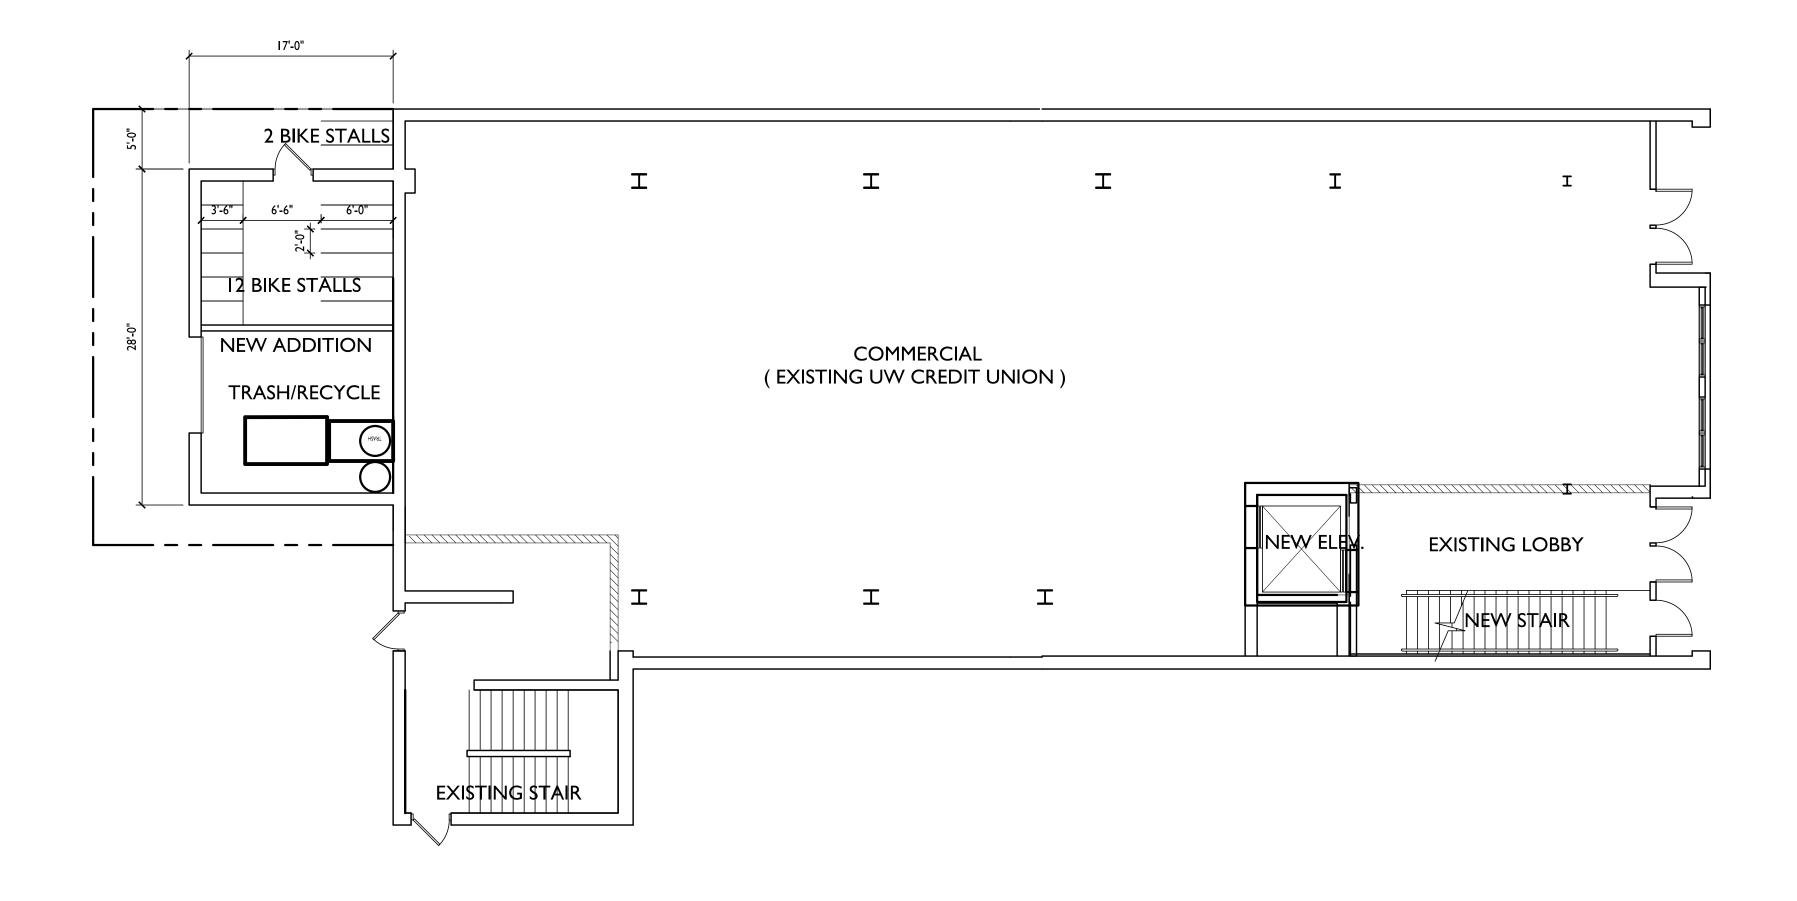

#### **Project Description:**

The existing two-story building contains a credit union on the first floor and a vacant commercial space on the second floor. The basement level contains vacant commercial space that has not been occupied since the 2005 remodeling. It is planned that the existing tenant will remain in the building during and after the construction of the expansion.

parcel delivery area and an exercise room. The remaining basement area will be marketed for commercial use.

The addition at the rear of the building will provide an area for bikes and trash/recycling at the first floor, added commercial area on the second floor and residential area on floors three through six.

#### Commercial Areas (approximate):

Basement Level 1,900 sf First Floor 4,300 sf Second Floor 4.900 sf

Building Height: 6 stories

Bicycle Parking Stalls:

Covered stalls 24

Guest stalls 8 (2 residential & 6 commercial)

664 & 668 State Street, Madison, Wisconsin

SHEET TITLE
First Floor Plan

SHEET NUMBER

© Knothe & Bruce Architects, LLC

1706

PROJECT TITLE

668 State Street

Vertical Expansion