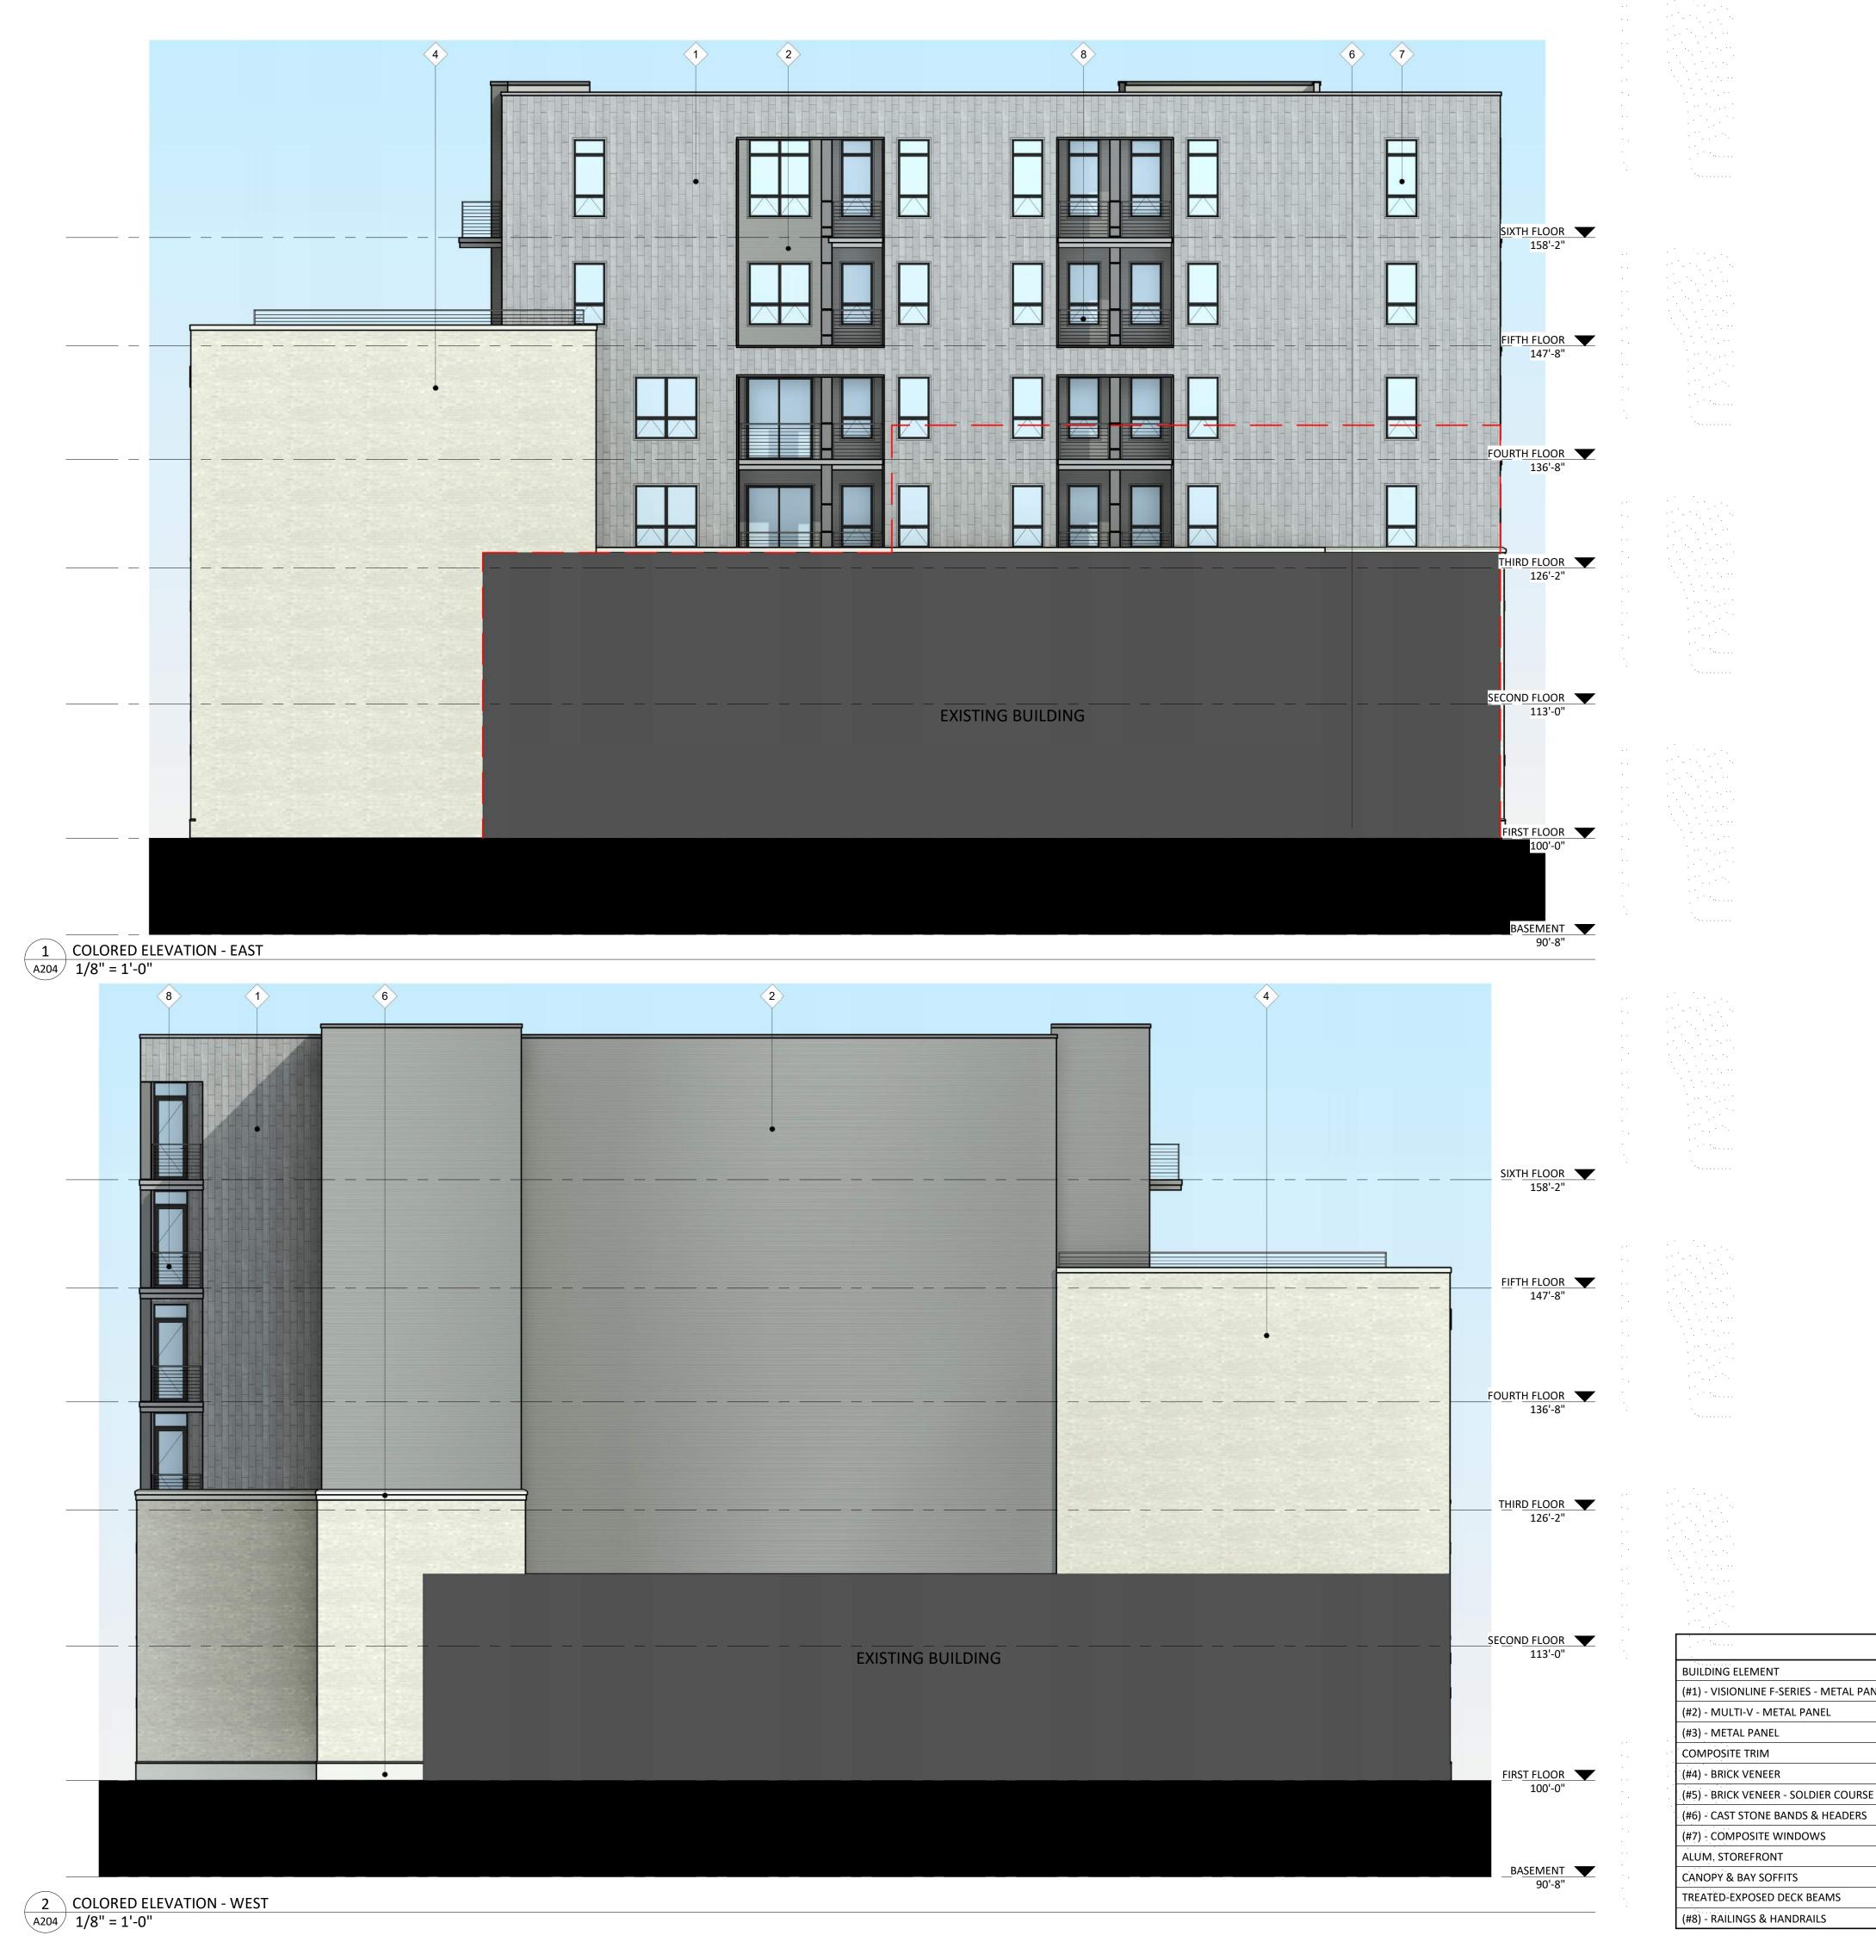

The State Street façade has been designed to meet the Downtown Design Guidelines and comments resulting from presentations to the Urban Design Commission in 2017. The four-story State Street façade is vertically articulated and the predominantly brick façade relates to the surrounding urban fabric. The exterior materials on the upper levels are metal and extend around the sides and rear of the building. The visibility of the side façades has been considered and the east façade has an attractive fenestration and material pattern.

(#8) - RAILINGS & HANDRAILS

2 ELEVATION - NORTH A201 1/8" = 1'-0"

0' 1/2" 1"

SECOND FLOOR TI13'-0"

FIRST FLOOR TI00'-0"

BASEMENT 90'-8"

**EXTERIOR MATERIAL SCHEDULE BUILDING ELEMENT** MANUFACTURER COLOR MCELROY METAL SLATE GRAY (#1) - VISIONLINE F-SERIES - METAL PANEL SANDSTONE (#2) - MULTI-V - METAL PANEL MCELROY METAL (#3) - METAL PANEL MCELROY METAL PATRICIAN BRONZE COMPOSITE TRIM COLOR TO MATCH ADJ. TRIM/SIDING MCELROY METEL MISTY (#4) - BRICK VENEER SUMMIT BRICK MISTY (#5) - BRICK VENEER - SOLDIER COURSE SUMMIT BRICK (#6) - CAST STONE BANDS & HEADERS **BUR RIDGE** ROCKCAST BLACK (#7) - COMPOSITE WINDOWS ANDERSON BLACK ALUM. STOREFRONT N/A **CANOPY & BAY SOFFITS** MCELROY COLOR TO MATCH ADJ. TRIM/SIDING TREATED-EXPOSED DECK BEAMS N/A **BROWN TREATED** 

SUPERIOR

BLACK

ISSUED
IS

668 State Street

Madison, Wisconsin

SHEET TITLE

EXTERIOR

**ELEVATIONS** 

Vertical

Expansion

7601 University Ave. #201

Middleton, WI 53562

608.836.3690

SHEET NUMBER

A201
PROJECT NUMBER 170

608.836.3690 **ISSUED** Issued for ZBA - September 16, 2022

Middleton, WI 53562

PROJECT TITLE 668 State Street Vertical Expansion

SANDSTONE

MISTY

MISTY

BLACK BLACK

BLACK

**BUR RIDGE** 

**BROWN TREATED** 

PATRICIAN BRONZE

COLOR TO MATCH ADJ. TRIM/SIDING

COLOR TO MATCH ADJ. TRIM/SIDING

MCELROY METAL

MCELROY METAL

MCELROY METEL

SUMMIT BRICK

SUMMIT BRICK

ROCKCAST

ANDERSON

MCELROY

SUPERIOR

N/A

**BUILDING ELEMENT** 

(#3) - METAL PANEL

COMPOSITE TRIM

(#4) - BRICK VENEER

ALUM. STOREFRONT

**CANOPY & BAY SOFFITS** 

(#2) - MULTI-V - METAL PANEL

(#5) - BRICK VENEER - SOLDIER COURSE

(#6) - CAST STONE BANDS & HEADERS

(#7) - COMPOSITE WINDOWS

TREATED-EXPOSED DECK BEAMS

(#8) - RAILINGS & HANDRAILS

668 State Street Madison, Wisconsin SHEET TITLE **EXTERIOR** 

**ELEVATIONS** 

SHEET NUMBER

1 COLORED ELEVATION - SOUTH A203 1/8" = 1'-0"

2 COLORED ELEVATION - NORTH