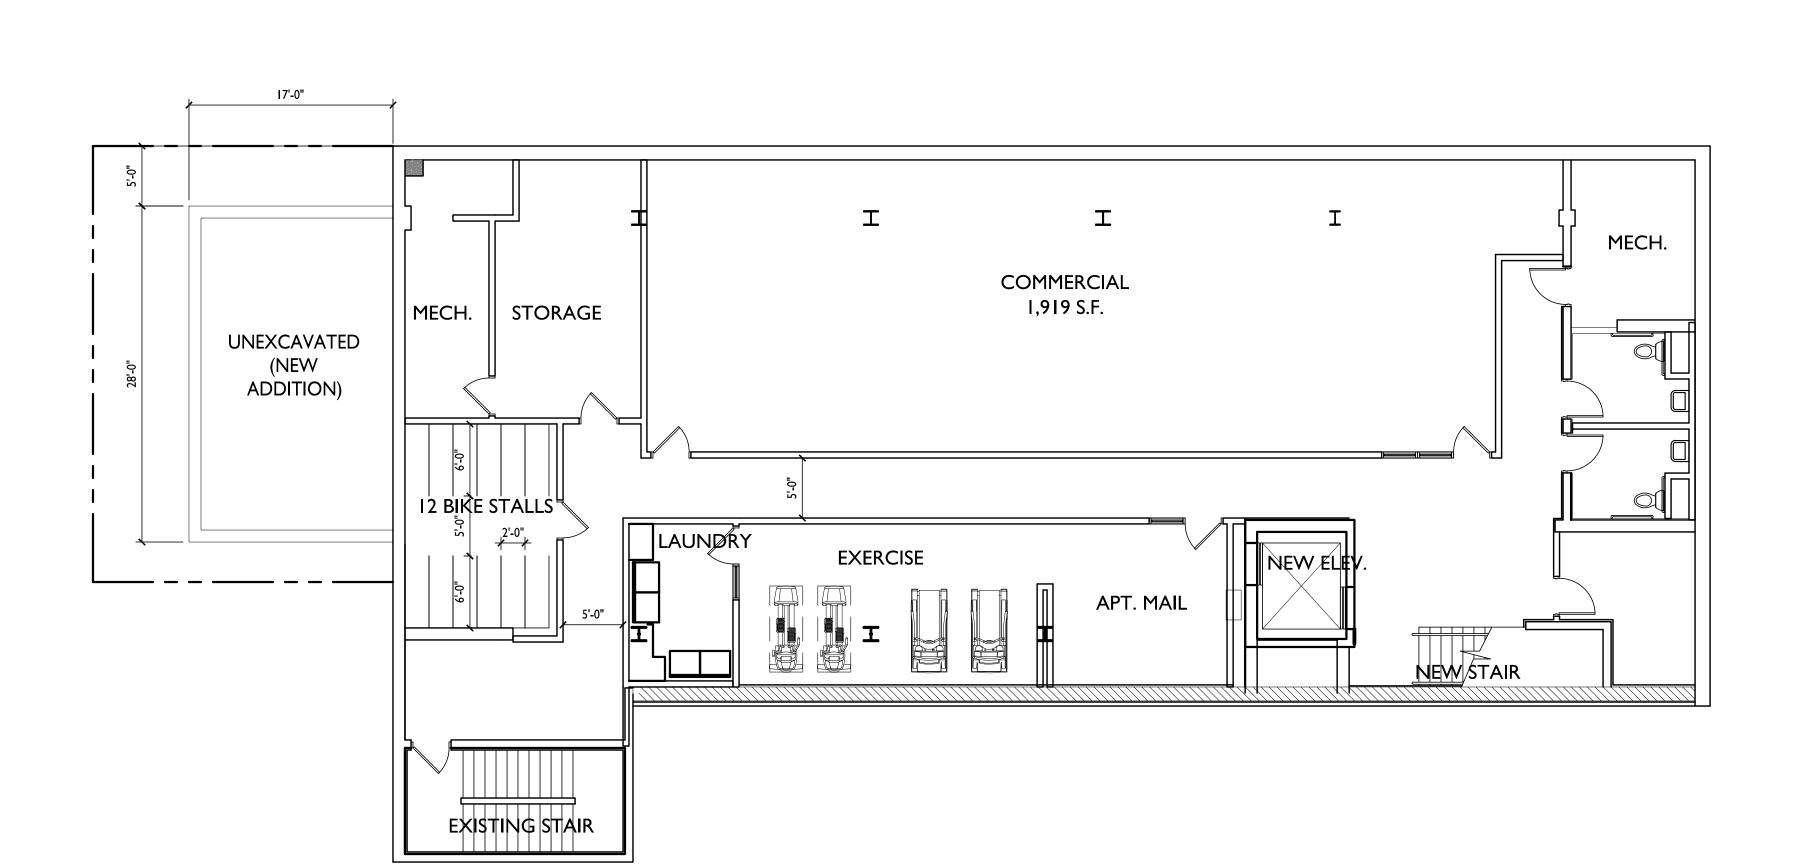

Some remodeling is proposed to occur on the existing basement, first and second floors. On the first and second floors, the entry to the upper levels will be upgraded and new windows installed as part of the façade improvements. At the basement level, residential amenities will be added including a mail and

parcel delivery area and an exercise room. The remaining basement area will be marketed for commercial use.

The addition at the rear of the building will provide an area for bikes and trash/recycling at the first floor, added commercial area on the second floor and residential area on floors three through six.

#### Commercial Areas (approximate):

Basement Level 1,900 sf First Floor 4,300 sf Second Floor 4.900 sf

Building Height: 6 stories

Bicycle Parking Stalls:

Covered stalls 24

Guest stalls 8 (2 residential & 6 commercial)

Vertical Expansion

664 & 668 State Street,
Madison, Wisconsin
SHEET TITLE

Basement Floor

SHEET NUMBER

A-1.0

© Knothe & Bruce Architects, LLC

1706

PROJECT TITLE
668 State Street
Vertical Expansion