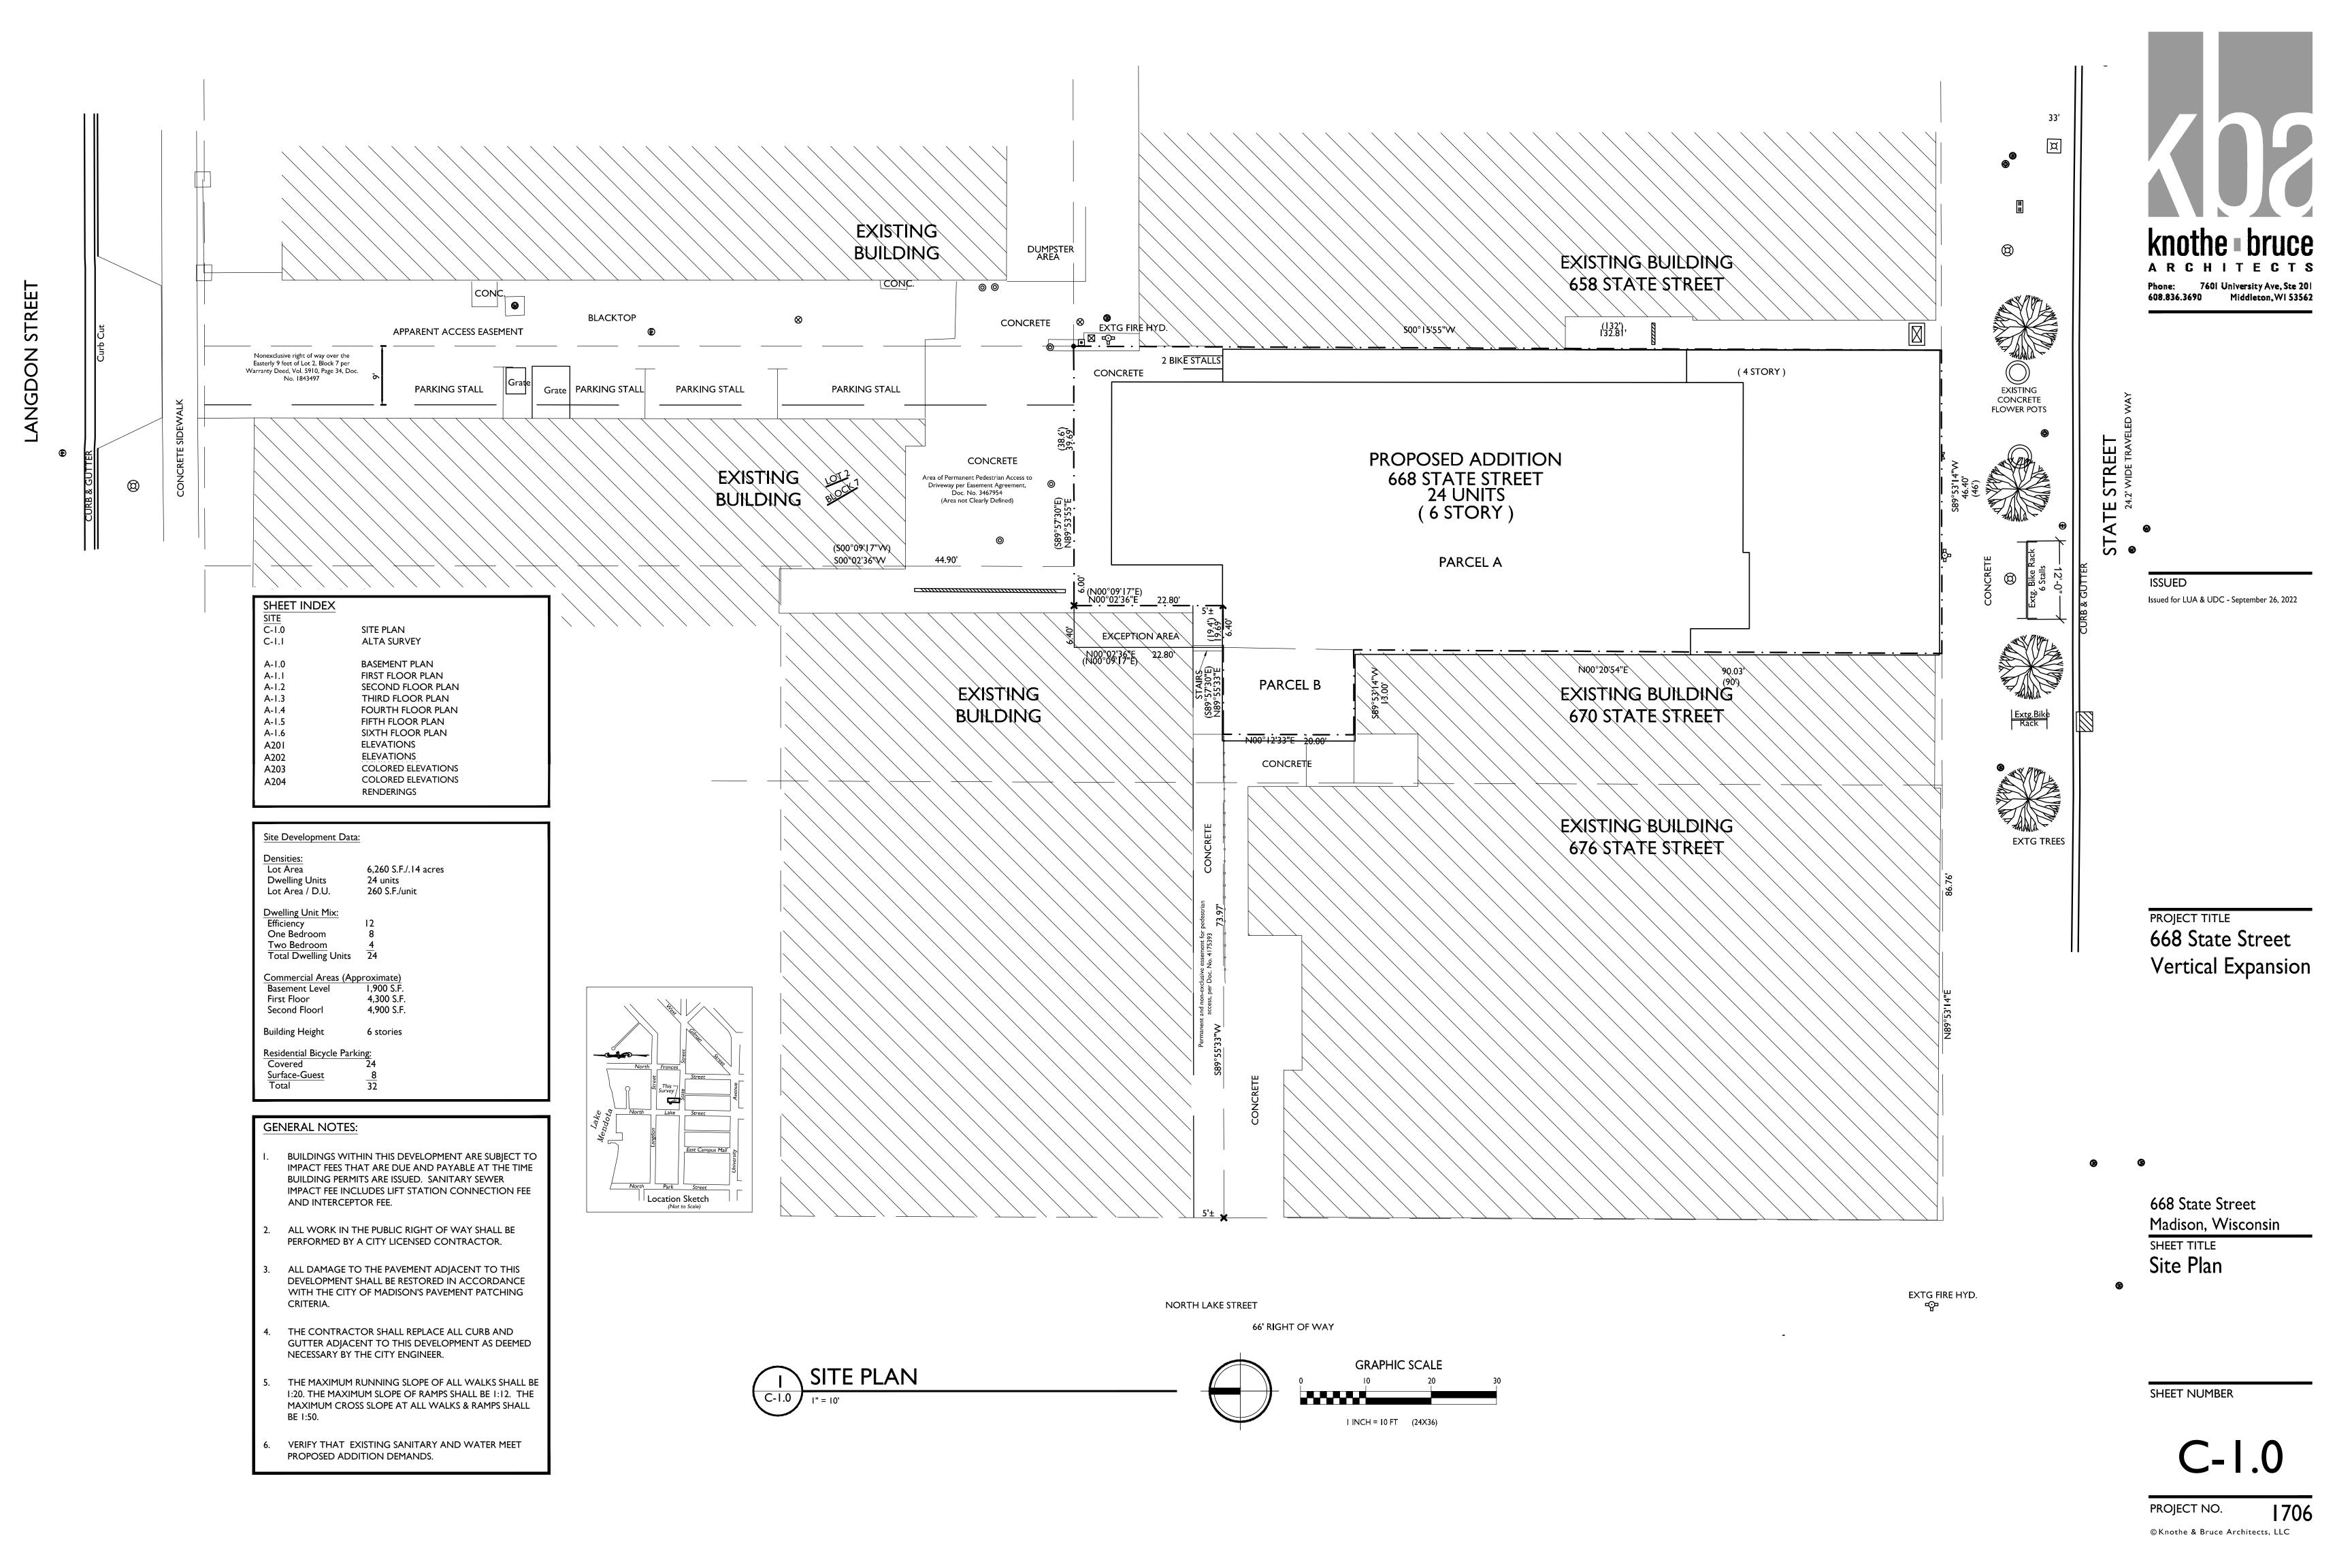

#### Introduction:

This project proposes a façade remodeling, a rear addition and a vertical expansion of the existing two-story building at 668 State Street. The existing building underwent a comprehensive remodeling in 2005 at which time a vertical expansion to six-stories was anticipated. This proposal will expand the building to 6 stories with a building step-back of 30 feet above the fourth floor (note that an application for a zoning variance has been submitted to request a small encroachment into the 30-foot step-back.) A small addition to the rear of the building that will extend the entire 6 stories is also proposed.

parcel delivery area and an exercise room. The remaining basement area will be marketed for commercial use.

The addition at the rear of the building will provide an area for bikes and trash/recycling at the first floor, added commercial area on the second floor and residential area on floors three through six.

### **Site Development Data:**

#### **Densities:**

Lot Area 6,260 sf or .14 acres

Dwelling Units 24 units Lot Area / D.U. 260 sf /unit

#### **Dwelling Unit Mix:**

 Efficiency
 12

 One Bedroom
 8

 Two bedroom
 4

 Total Dwelling Units
 24

#### Commercial Areas (approximate):

Basement Level 1,900 sf First Floor 4,300 sf Second Floor 4.900 sf

Building Height: 6 stories

Bicycle Parking Stalls:

Covered stalls 24

Guest stalls 8 (2 residential & 6 commercial)

Total 32