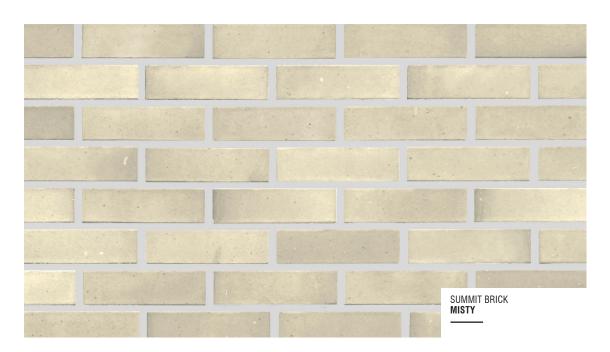

(#8) - RAILINGS & HANDRAILS

2 ELEVATION - NORTH A201 1/8" = 1'-0"

0' 1/2" 1"

SECOND FLOOR TI13'-0"

FIRST FLOOR TI00'-0"

BASEMENT 90'-8"

**EXTERIOR MATERIAL SCHEDULE BUILDING ELEMENT** MANUFACTURER COLOR MCELROY METAL SLATE GRAY (#1) - VISIONLINE F-SERIES - METAL PANEL SANDSTONE (#2) - MULTI-V - METAL PANEL MCELROY METAL (#3) - METAL PANEL MCELROY METAL PATRICIAN BRONZE COMPOSITE TRIM COLOR TO MATCH ADJ. TRIM/SIDING MCELROY METEL MISTY (#4) - BRICK VENEER SUMMIT BRICK MISTY (#5) - BRICK VENEER - SOLDIER COURSE SUMMIT BRICK (#6) - CAST STONE BANDS & HEADERS **BUR RIDGE** ROCKCAST BLACK (#7) - COMPOSITE WINDOWS ANDERSON BLACK ALUM. STOREFRONT N/A **CANOPY & BAY SOFFITS** MCELROY COLOR TO MATCH ADJ. TRIM/SIDING TREATED-EXPOSED DECK BEAMS N/A **BROWN TREATED** 

Middleton, WI 53562

PROJECT TITLE 668 State Street Vertical Expansion

SANDSTONE

MISTY

MISTY

BLACK BLACK

BLACK

**BUR RIDGE** 

**BROWN TREATED** 

PATRICIAN BRONZE

COLOR TO MATCH ADJ. TRIM/SIDING

COLOR TO MATCH ADJ. TRIM/SIDING

MCELROY METAL

MCELROY METAL

MCELROY METEL

SUMMIT BRICK

SUMMIT BRICK

ROCKCAST

ANDERSON

MCELROY

SUPERIOR

N/A

**BUILDING ELEMENT** 

(#3) - METAL PANEL

COMPOSITE TRIM

(#4) - BRICK VENEER

ALUM. STOREFRONT

**CANOPY & BAY SOFFITS** 

(#2) - MULTI-V - METAL PANEL

(#5) - BRICK VENEER - SOLDIER COURSE

(#6) - CAST STONE BANDS & HEADERS

(#7) - COMPOSITE WINDOWS

TREATED-EXPOSED DECK BEAMS

(#8) - RAILINGS & HANDRAILS

668 State Street Madison, Wisconsin SHEET TITLE **EXTERIOR** 

**ELEVATIONS** 

SHEET NUMBER

1 COLORED ELEVATION - SOUTH A203 1/8" = 1'-0"

2 COLORED ELEVATION - NORTH