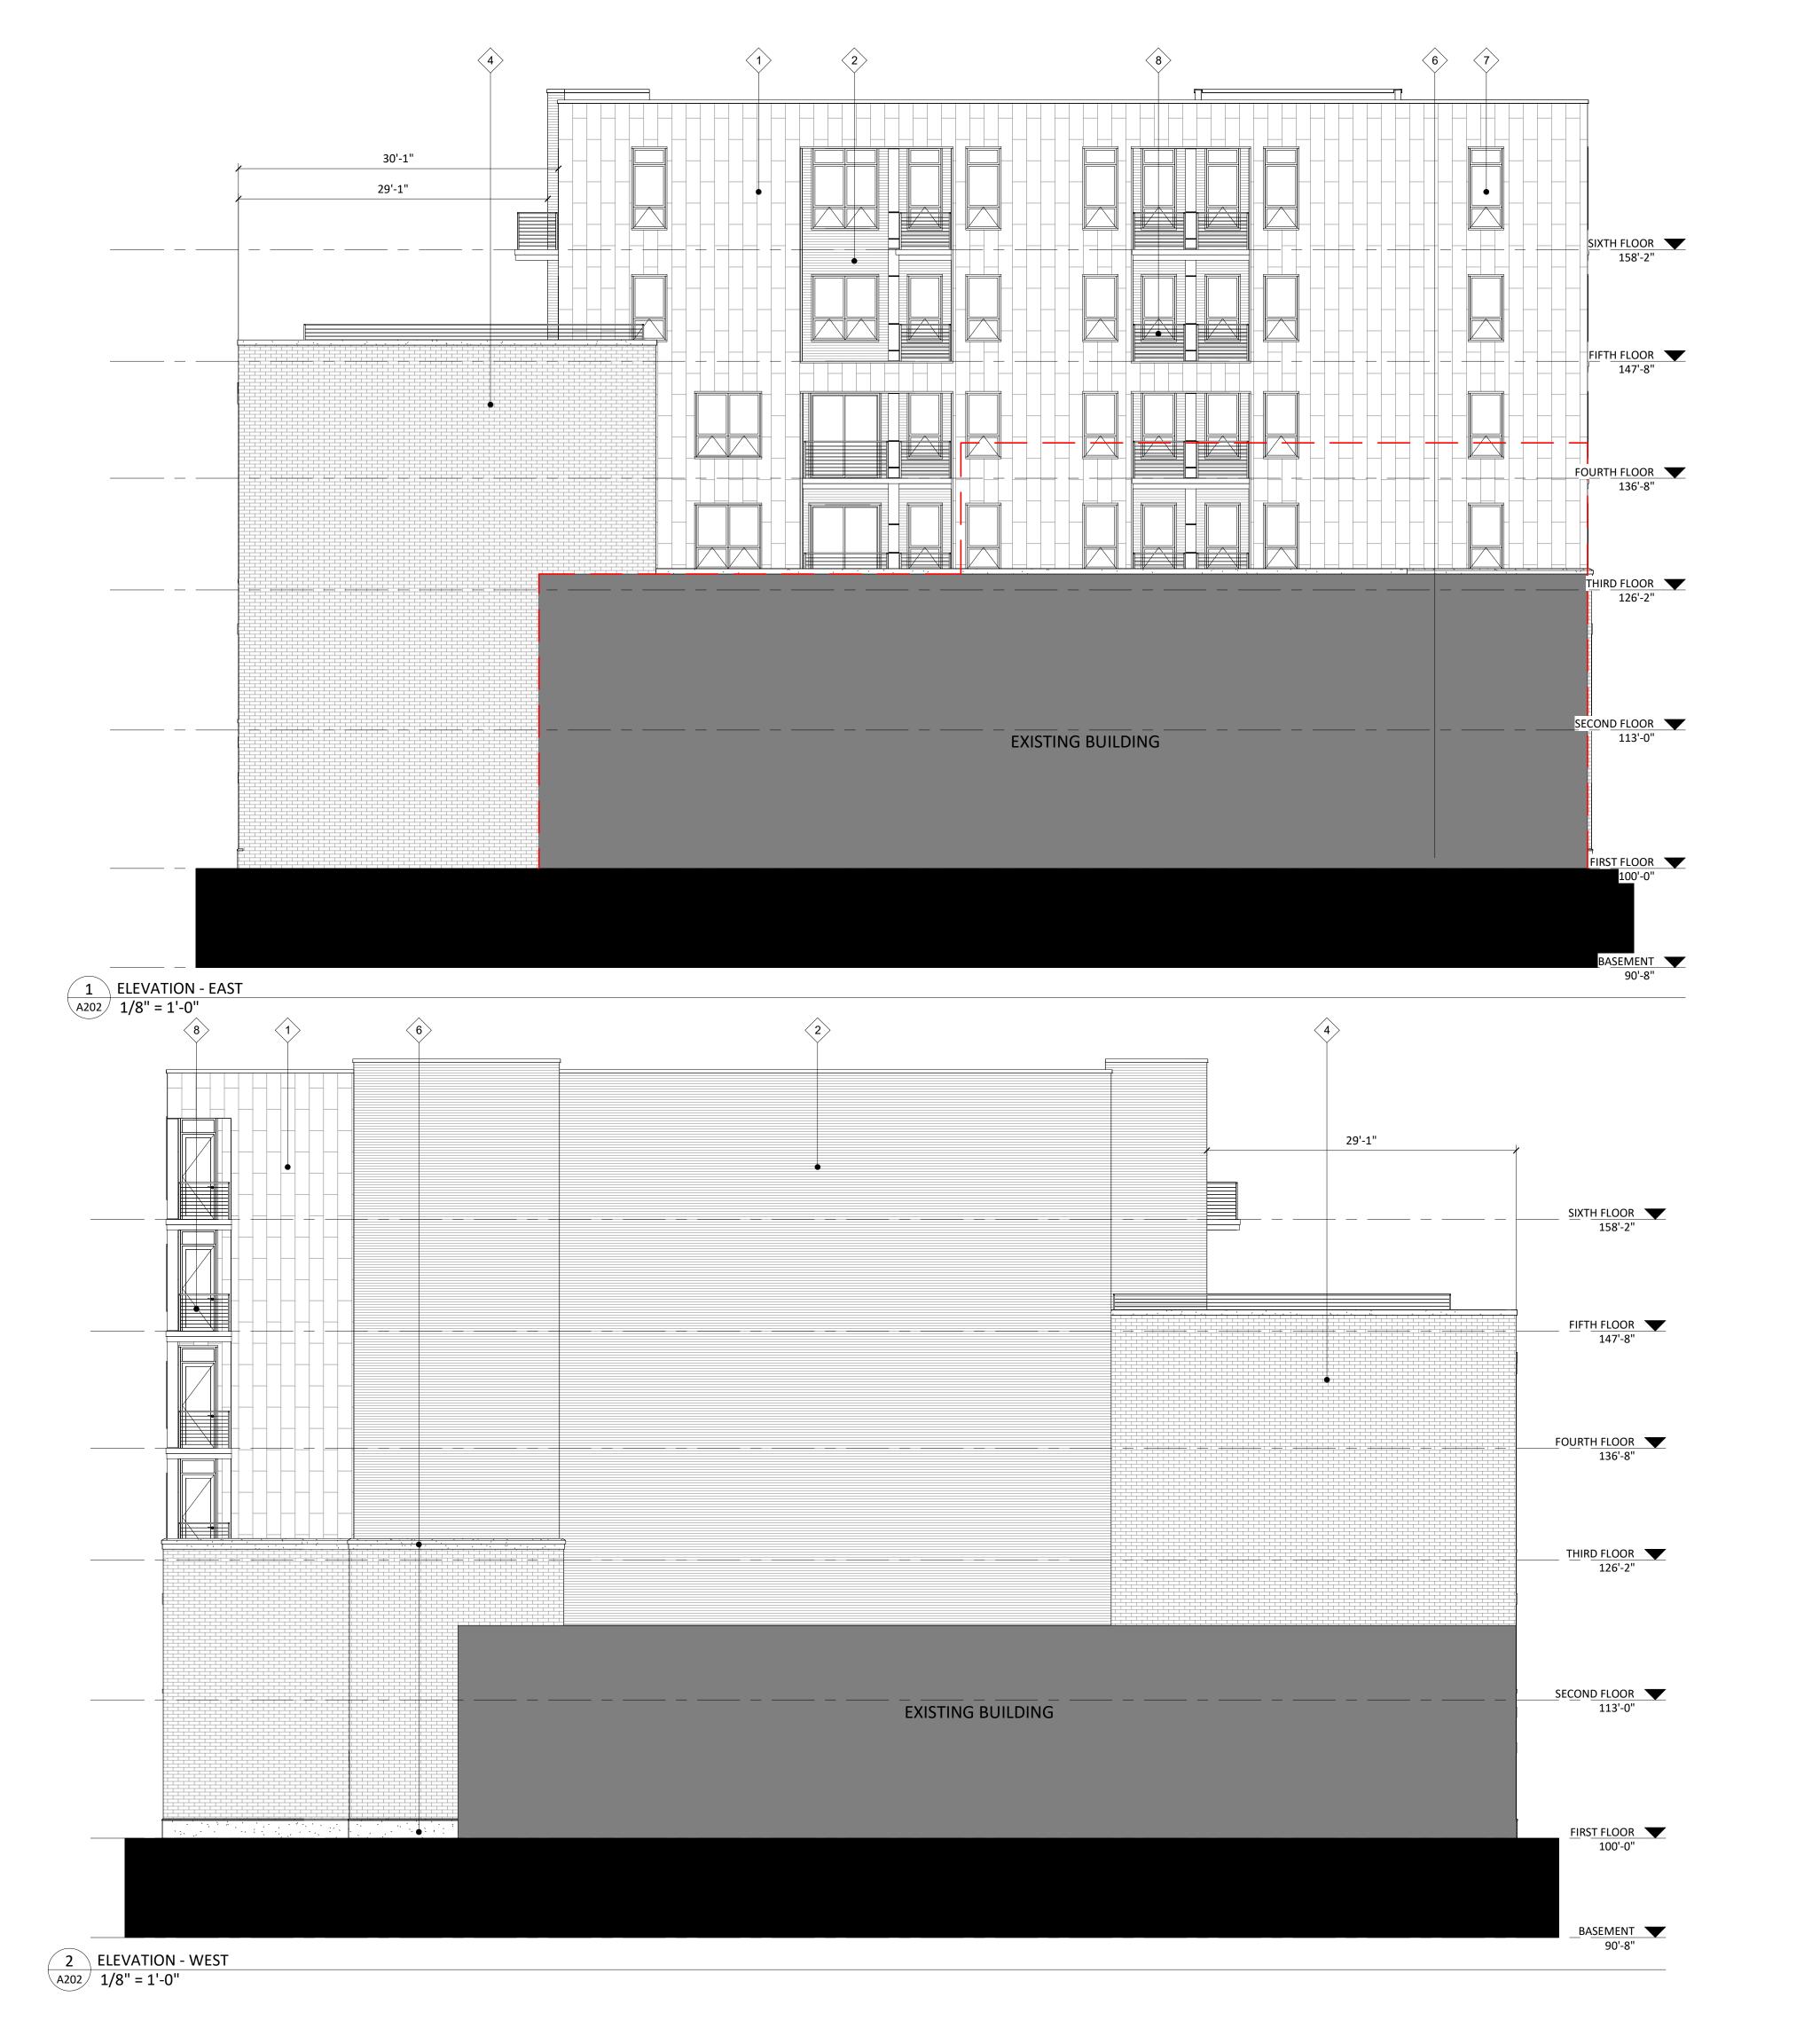

#### Introduction:

This project proposes a façade remodeling, a rear addition and a vertical expansion of the existing two-story building at 668 State Street. The existing building underwent a comprehensive remodeling in 2005 at which time a vertical expansion to six-stories was anticipated. This proposal will expand the building to 6 stories with a building step-back of 30 feet above the fourth floor (note that an application for a zoning variance has been submitted to request a small encroachment into the 30-foot step-back.) A small addition to the rear of the building that will extend the entire 6 stories is also proposed.

The State Street façade has been designed to meet the Downtown Design Guidelines and comments resulting from presentations to the Urban Design Commission in 2017. The four-story State Street façade is vertically articulated and the predominantly brick façade relates to the surrounding urban fabric. The exterior materials on the upper levels are metal and extend around the sides and rear of the building. The visibility of the side façades has been considered and the east façade has an attractive fenestration and material pattern.