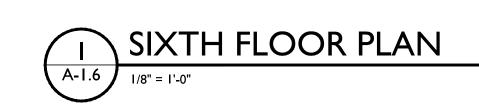

The State Street façade has been designed to meet the Downtown Design Guidelines and comments resulting from presentations to the Urban Design Commission in 2017. The four-story State Street façade is vertically articulated and the predominantly brick façade relates to the surrounding urban fabric. The exterior materials on the upper levels are metal and extend around the sides and rear of the building. The visibility of the side façades has been considered and the east façade has an attractive fenestration and material pattern.

668 State Street

Vertical Expansion

664 & 668 State Street,
Madison, Wisconsin
SHEET TITLE

Sixth Floor Plan

SHEET NUMBER

A-1.6

PROJECT NO. **1706** 

1 ELEVATION - SOUTH A201 1/8" = 1'-0"

(#8) - RAILINGS & HANDRAILS

2 ELEVATION - NORTH A201 1/8" = 1'-0"

0' 1/2" 1"

SECOND FLOOR TI13'-0"

FIRST FLOOR TI00'-0"

BASEMENT 90'-8"

**EXTERIOR MATERIAL SCHEDULE BUILDING ELEMENT** MANUFACTURER COLOR MCELROY METAL SLATE GRAY (#1) - VISIONLINE F-SERIES - METAL PANEL SANDSTONE (#2) - MULTI-V - METAL PANEL MCELROY METAL (#3) - METAL PANEL MCELROY METAL PATRICIAN BRONZE COMPOSITE TRIM COLOR TO MATCH ADJ. TRIM/SIDING MCELROY METEL MISTY (#4) - BRICK VENEER SUMMIT BRICK MISTY (#5) - BRICK VENEER - SOLDIER COURSE SUMMIT BRICK (#6) - CAST STONE BANDS & HEADERS **BUR RIDGE** ROCKCAST BLACK (#7) - COMPOSITE WINDOWS ANDERSON BLACK ALUM. STOREFRONT N/A **CANOPY & BAY SOFFITS** MCELROY COLOR TO MATCH ADJ. TRIM/SIDING TREATED-EXPOSED DECK BEAMS N/A **BROWN TREATED** 