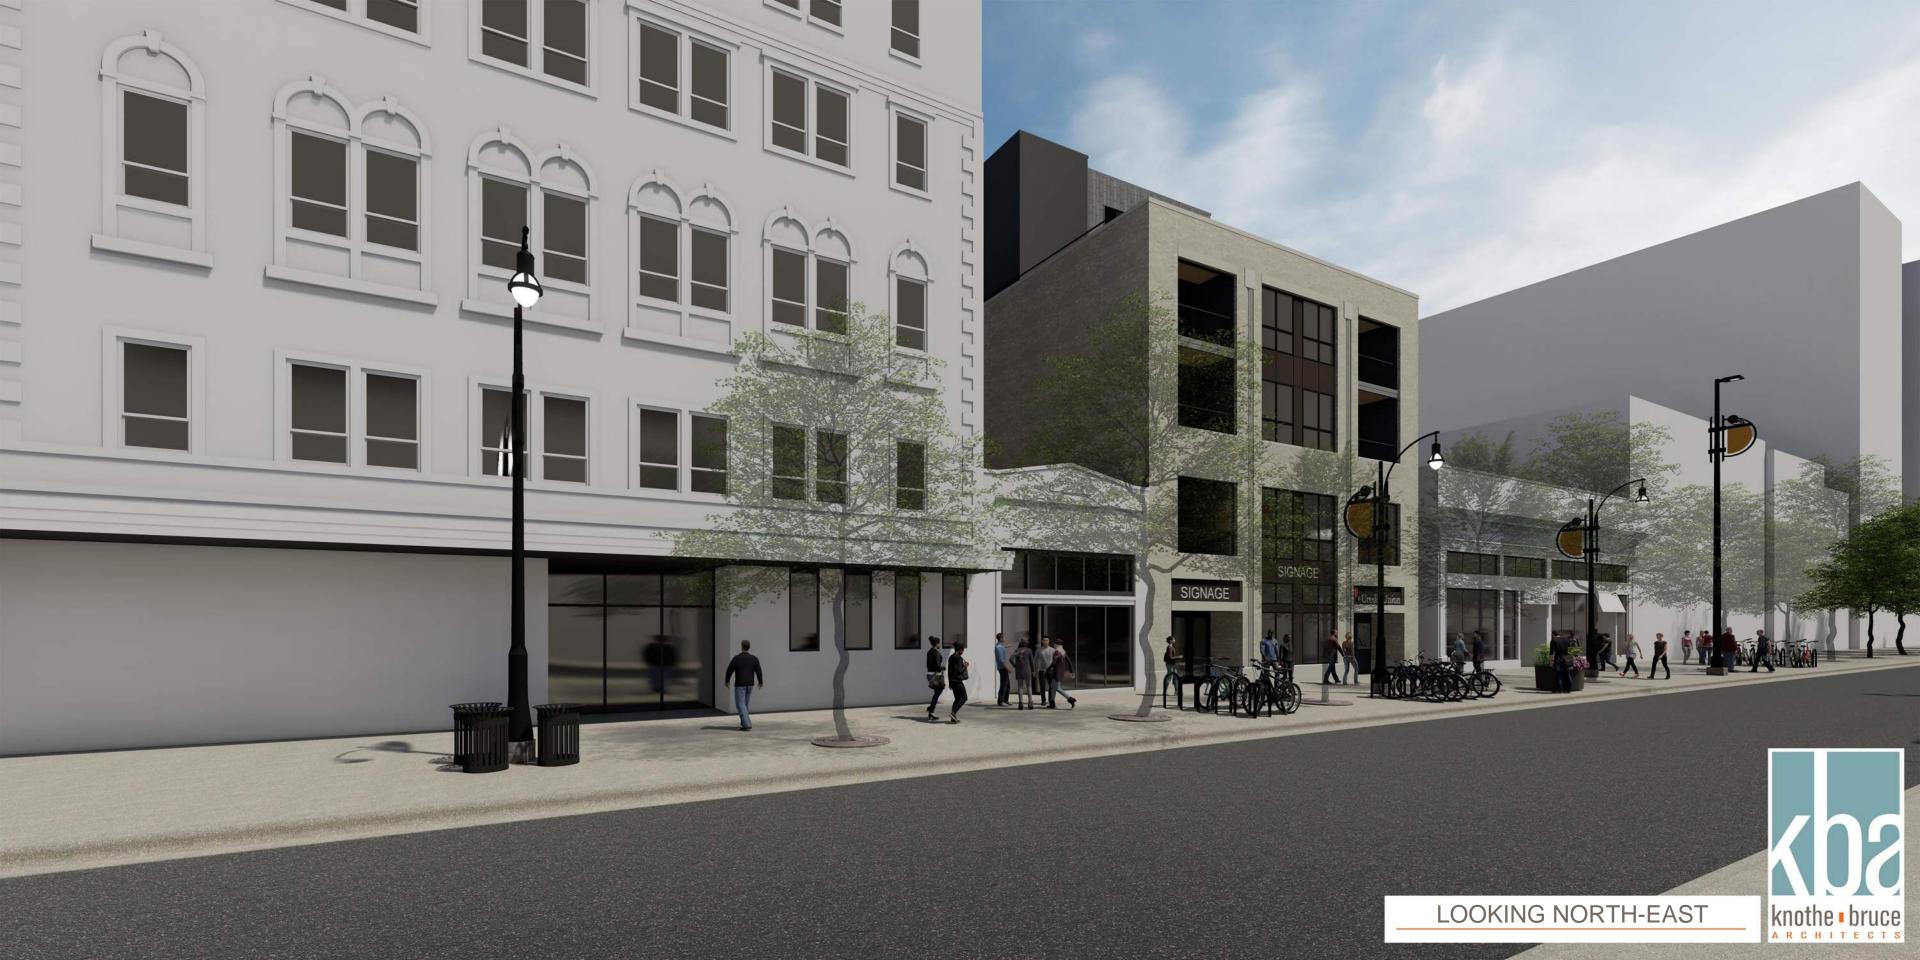

#### Introduction:

This project proposes a façade remodeling, a rear addition and a vertical expansion of the existing two-story building at 668 State Street. The existing building underwent a comprehensive remodeling in 2005 at which time a vertical expansion to six-stories was anticipated. This proposal will expand the building to 6 stories with a building step-back of 30 feet above the fourth floor (note that an application for a zoning variance has been submitted to request a small encroachment into the 30-foot step-back.) A small addition to the rear of the building that will extend the entire 6 stories is also proposed.

The State Street façade has been designed to meet the Downtown Design Guidelines and comments resulting from presentations to the Urban Design Commission in 2017. The four-story State Street façade is vertically articulated and the predominantly brick façade relates to the surrounding urban fabric. The exterior materials on the upper levels are metal and extend around the sides and rear of the building. The visibility of the side façades has been considered and the east façade has an attractive fenestration and material pattern.