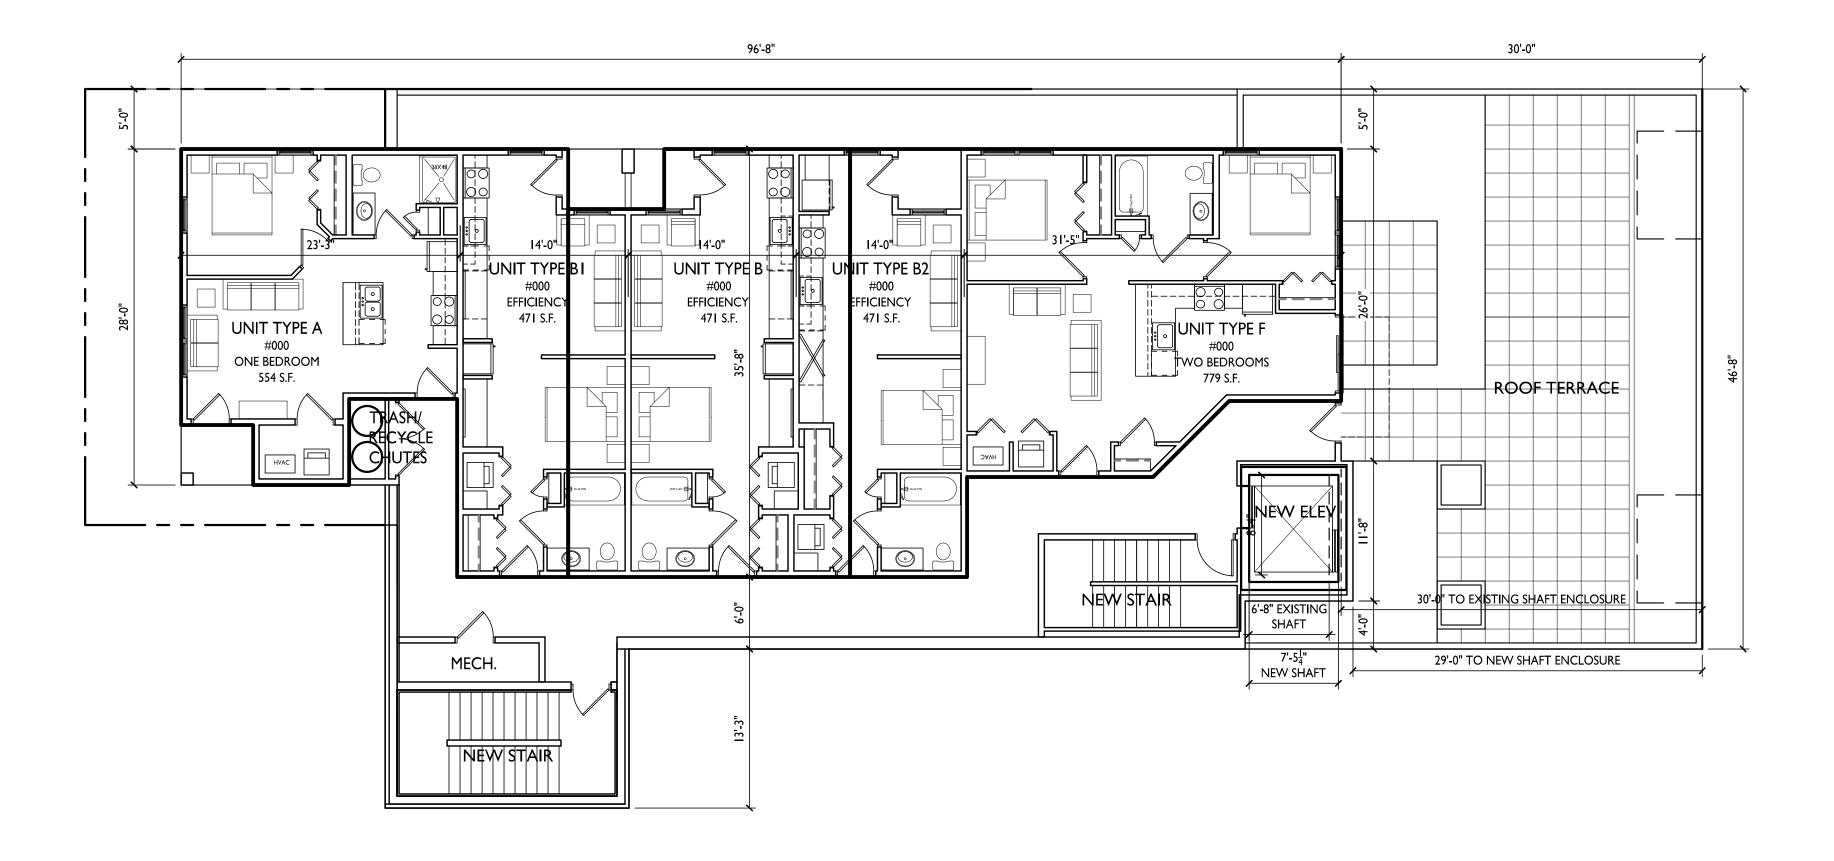

The vertical expansion proposes student-oriented apartments on floors three through six. A mix of well-designed studio, one and two bedroom apartments are proposed. A roof terrace on the fifth floor level will provide an exterior area for social gatherings and outdoor grilling. In addition to the roof terrace all of the apartments will have private balconies.

#### **Dwelling Unit Mix:**

 Efficiency
 12

 One Bedroom
 8

 Two bedroom
 4

 Total Dwelling Units
 24

Vertical Expansion

664 & 668 State Street, Madison, Wisconsin

SHEET TITLE
Third Floor Plan

SHEET NUMBER

A-1.3

© Knothe & Bruce Architects, LLC

1706

PROJECT TITLE

668 State Street

Vertical Expansion

664 & 668 State Street, Madison, Wisconsin

SHEET TITLE

Fourth Floor Plan

SHEET NUMBER

A-1.4

© Knothe & Bruce Architects, LLC