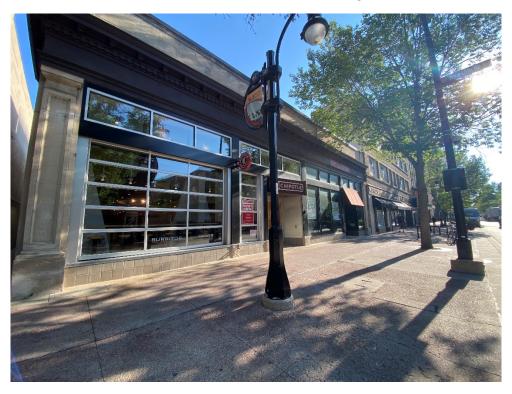

# Project #1706 – 668 State Street Context photos

661 State Street (Across the street, looking south)

670 State Street (Adjacent to project, looking west)

639 State Street (Across the street, looking south)

658 State Street (Adjacent to project, looking east)

629, 639 State Street (Across the street, looking south)

664 & 668 State Street (Existing building being renovated and expanded)

PROJECT TITLE

668 State Street