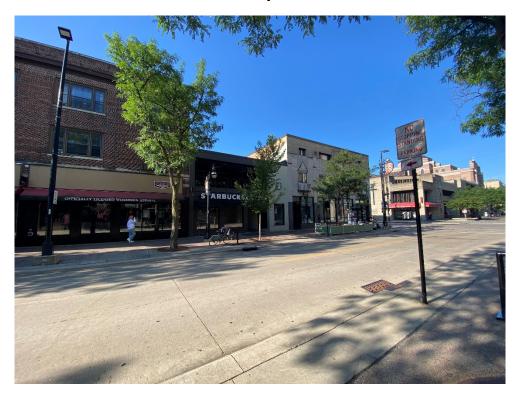

# Project #1706 – 668 State Street Context photos

661 State Street (Across the street, looking south)

670 State Street (Adjacent to project, looking west)

639 State Street (Across the street, looking south)

658 State Street (Adjacent to project, looking east)

629, 639 State Street (Across the street, looking south)

664 & 668 State Street (Existing building being renovated and expanded)

PROJECT TITLE

668 State Street