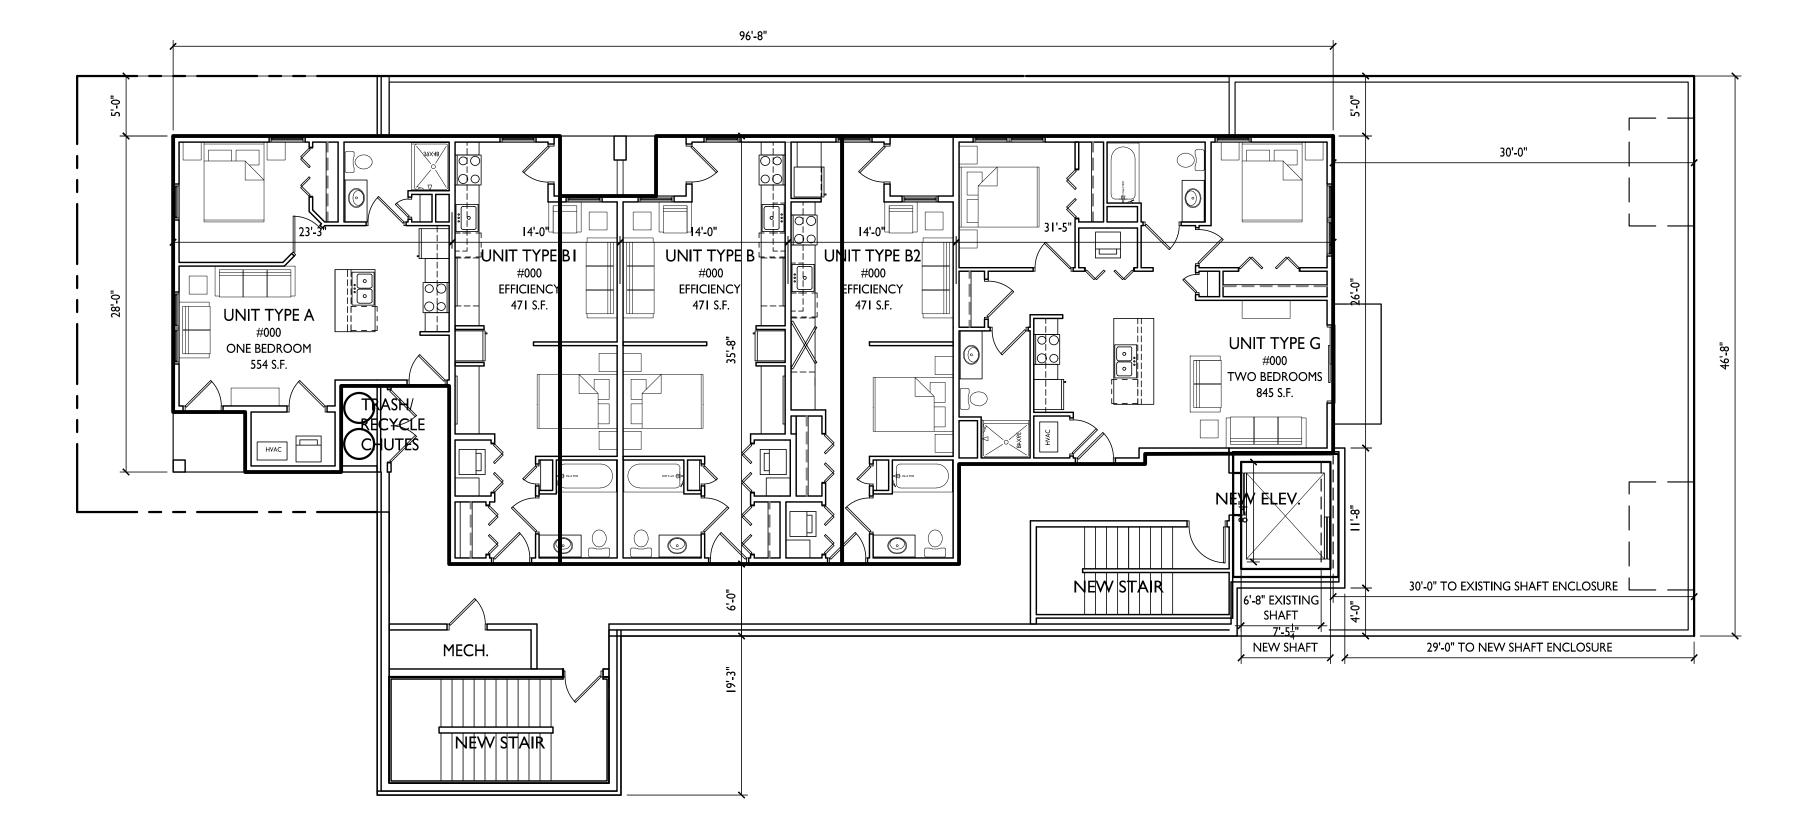

668 State Street

Vertical Expansion

664 & 668 State Street,
Madison, Wisconsin
SHEET TITLE

Sixth Floor Plan

SHEET NUMBER

A-1.6

PROJECT NO. **1706** 

1 ELEVATION - SOUTH A201 1/8" = 1'-0"