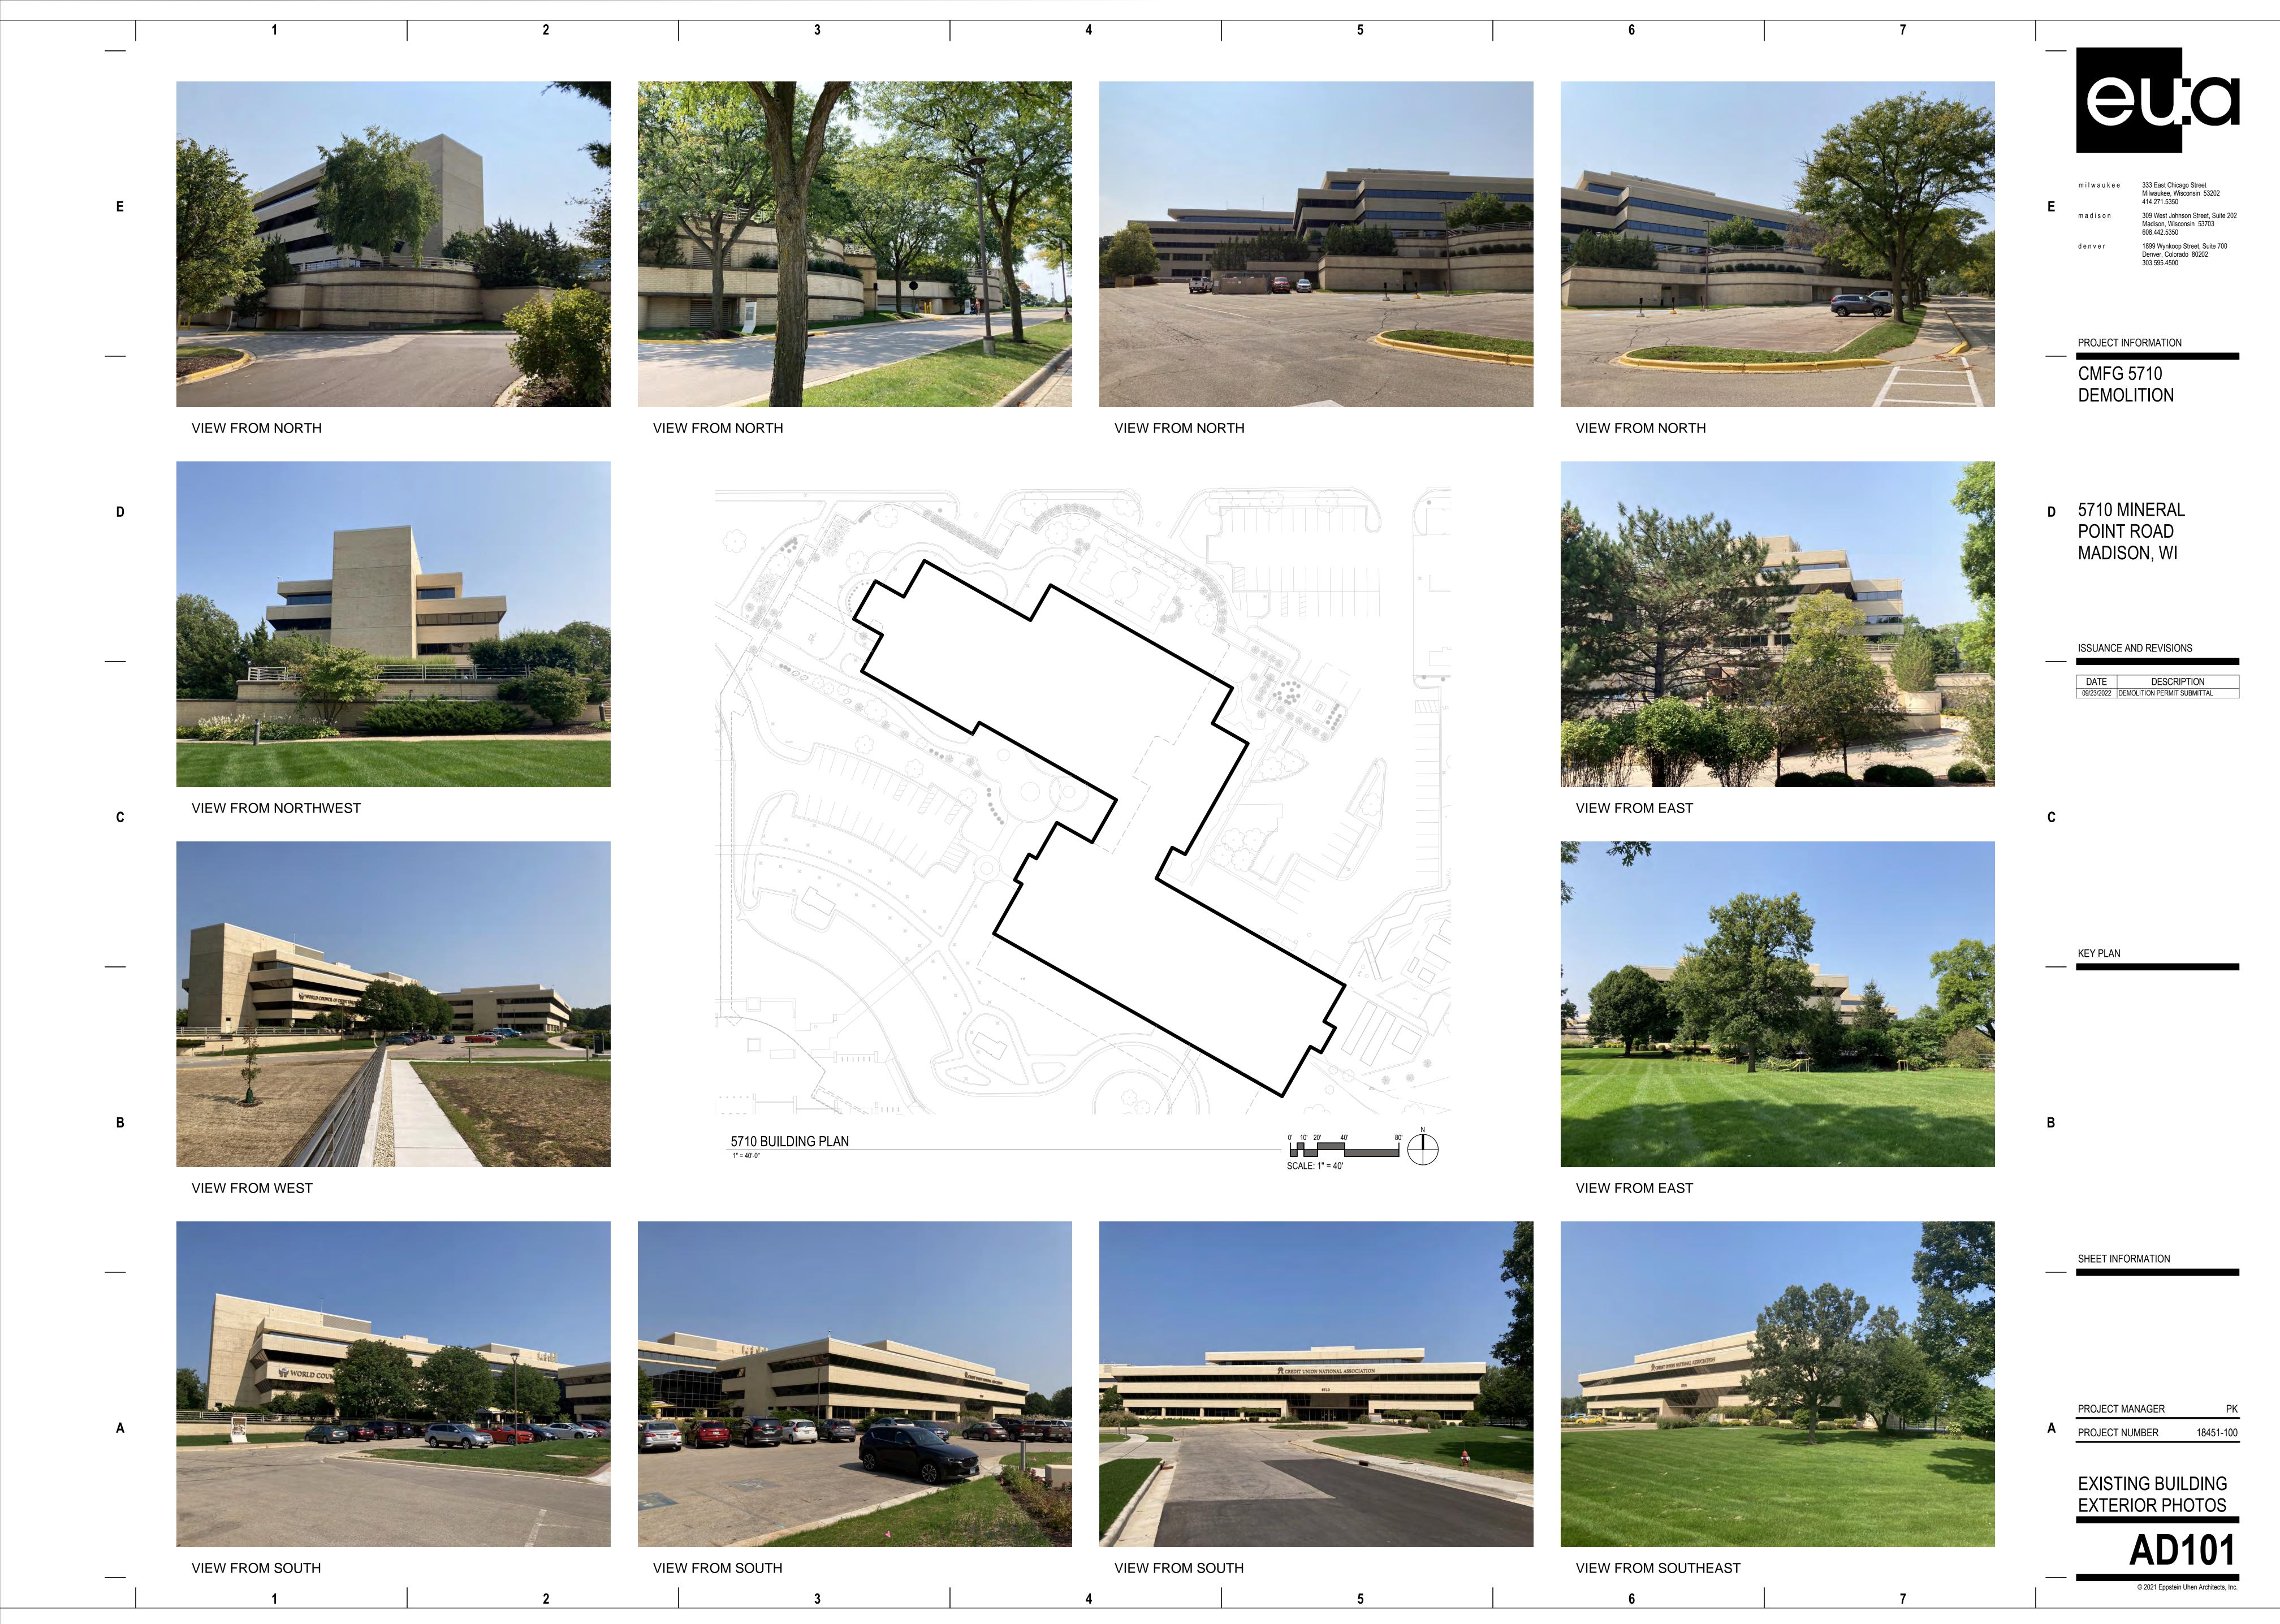

PROJECT INFORMATION

CMFG 5710 DEMOLITION

D 5710 MINERAL POINT ROAD MADISON, WI

ISSUANCE AND REVISIONS

DATE DESCRIPTION
09/23/2022 DEMOLITION PERMIT SUBMITTAL

•

KEY PLAN

1