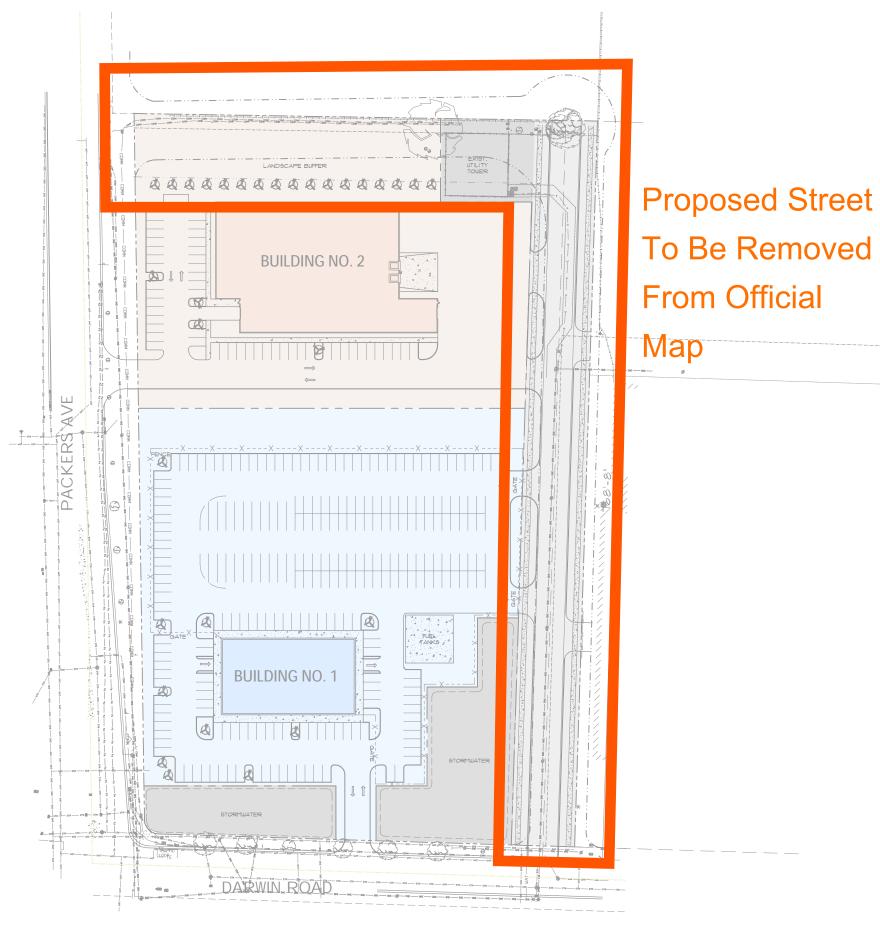

AERIAL IMAGES T-3 2022-10-24 V1.8

| D/          | ANE CO                                                | FICIAL MAP<br>OF<br>C. 30 T<br>UNTY, WISCO<br>ALE I' - 100'                                                                                                       | 8N                | 0                                                     |         |
|-------------|-------------------------------------------------------|-------------------------------------------------------------------------------------------------------------------------------------------------------------------|-------------------|-------------------------------------------------------|---------|
| 3           |                                                       |                                                                                                                                                                   |                   |                                                       |         |
|             | O DENOTES<br>DENOTES<br>DENOTES<br>DENOTES<br>DENOTES | ENGOSED BRONZE CAP<br>NAVEMENT.<br>SECTION LINE<br>5 /4 SECTION LINE<br>EXISTING STREET AND F<br>PROPOSED STREET LINE<br>COMPANY LINES OF OTHER<br>NUME PROPISITY | SET IN<br>ROPERTY | CONCRETE                                              |         |
|             |                                                       |                                                                                                                                                                   |                   |                                                       | 2.13    |
| Section 20  |                                                       | OF AMENDMENT                                                                                                                                                      | TO                | OFFICIAL MAP                                          |         |
| NCIL<br>TON | ADOPTED                                               | SIGNED-<br>MAYOR                                                                                                                                                  | - Ala             | COUNTERSIGNED -<br>CITY CLERK                         | 1 and 1 |
| 32          | 3-28-72                                               | (ullime) By                                                                                                                                                       | 1/12              | Ellen P. Hay                                          | - Mar   |
|             |                                                       |                                                                                                                                                                   |                   |                                                       |         |
|             |                                                       |                                                                                                                                                                   | -                 |                                                       |         |
|             |                                                       | 1 2 2 1                                                                                                                                                           |                   |                                                       |         |
| GITY (      | F MADISON B                                           | ne official map for a to obligance no. <u>20</u>                                                                                                                  | PART OF           |                                                       |         |
| CI CI       | INED:                                                 | AND MAYOR                                                                                                                                                         | <u>e</u>          |                                                       |         |
|             | INED:                                                 | OF MADISON                                                                                                                                                        |                   | DRAWN BY(F)MC. BU 3                                   | + HE    |
| P           | CITY<br>LANNING                                       | MAYOR                                                                                                                                                             |                   | DRAWN BY: F.W.Z. 200 St<br>DATE: 00-1-105<br>REVISED: | e na    |
| P           | CITY<br>LANNING                                       | OF MADISON<br>DEPARTMENT                                                                                                                                          |                   | DATE: 10-1-15                                         | 2 HE    |