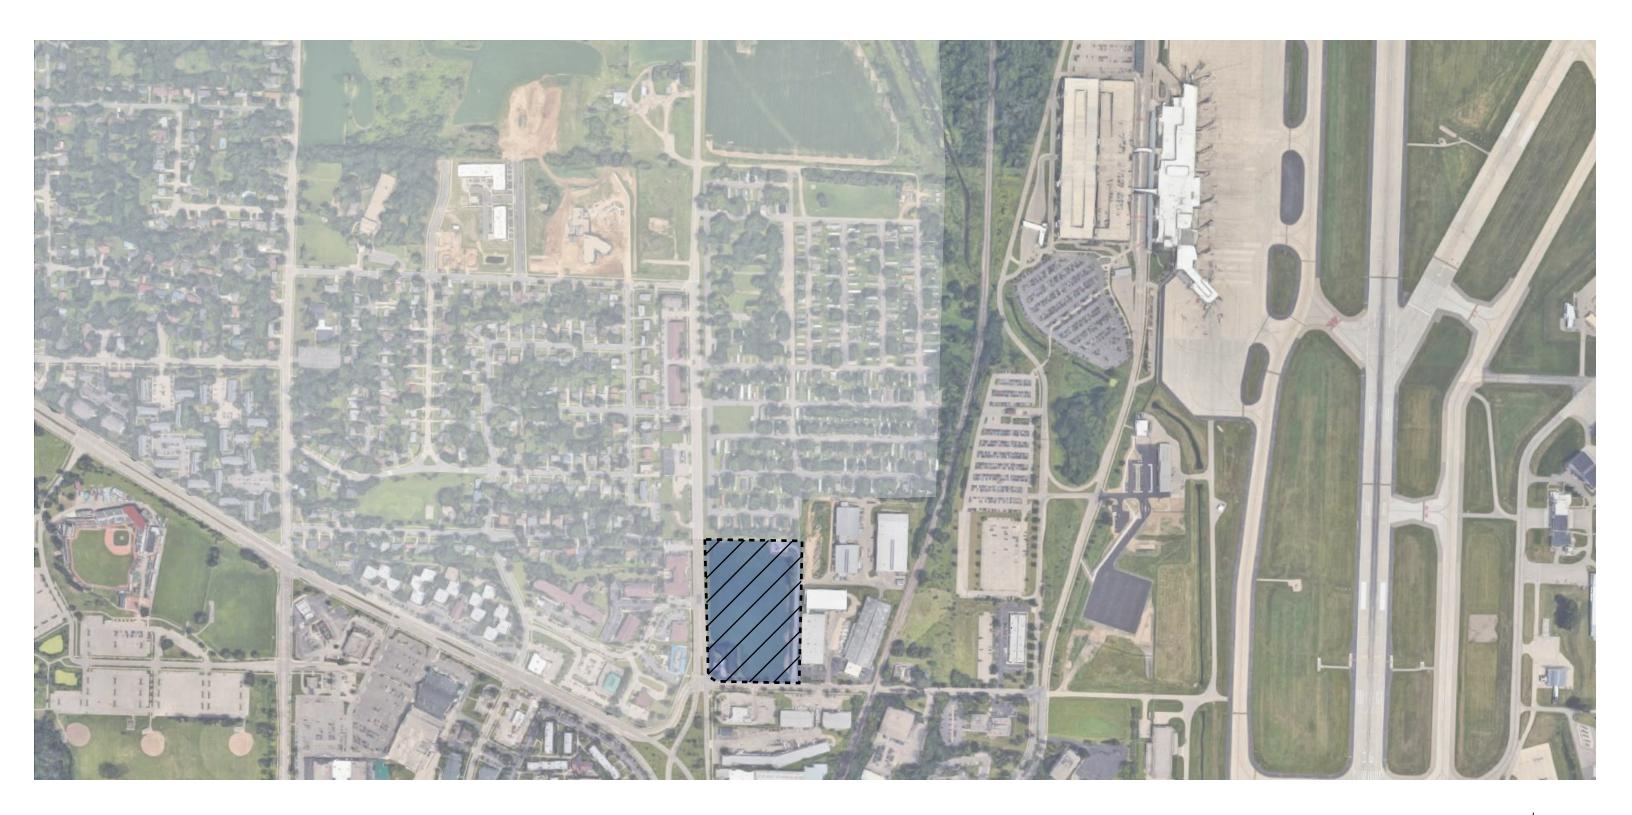

AERIAL IMAGES T-3 2022-10-24 V1.8

| D/          | ANE CO                                                | FICIAL MAP<br>OF<br>C. 30 T<br>UNTY, WISCO<br>ALE I' - 100'                                                                                                       | 8N                | 0                                                     |         |
|-------------|-------------------------------------------------------|-------------------------------------------------------------------------------------------------------------------------------------------------------------------|-------------------|-------------------------------------------------------|---------|
| 3           |                                                       |                                                                                                                                                                   |                   |                                                       |         |
|             | O DENOTES<br>DENOTES<br>DENOTES<br>DENOTES<br>DENOTES | ENGOSED BRONZE CAP<br>NAVEMENT.<br>SECTION LINE<br>5 /4 SECTION LINE<br>EXISTING STREET AND F<br>PROPOSED STREET LINE<br>COMPANY LINES OF OTHER<br>NUME PROPISITY | SET IN<br>ROPERTY | CONCRETE                                              |         |
|             |                                                       |                                                                                                                                                                   |                   |                                                       | 2.13    |
| Section 20  |                                                       | OF AMENDMENT                                                                                                                                                      | TO                | OFFICIAL MAP                                          |         |
| NCIL<br>TON | ADOPTED                                               | SIGNED-<br>MAYOR                                                                                                                                                  | - Ala             | COUNTERSIGNED -<br>CITY CLERK                         | 1 and 1 |
| 32          | 3-28-72                                               | (ullime) By                                                                                                                                                       | 1/12              | Ellen P. Hay                                          | - Mar   |
|             |                                                       |                                                                                                                                                                   |                   |                                                       |         |
|             |                                                       |                                                                                                                                                                   | -                 |                                                       |         |
|             |                                                       | 1 2 2 1                                                                                                                                                           |                   |                                                       |         |
| GITY (      | F MADISON B                                           | ne official map for a to obligance no. <u>20</u>                                                                                                                  | PART OF           |                                                       |         |
| CI CI       | INED:                                                 | AND MAYOR                                                                                                                                                         | <u>e</u>          |                                                       |         |
|             | INED:                                                 | OF MADISON                                                                                                                                                        |                   | DRAWN BY(F)MC. BU 3                                   | + HE    |
| P           | CITY<br>LANNING                                       | MAYOR                                                                                                                                                             |                   | DRAWN BY: F.W.Z. 200 St<br>DATE: 00-1-105<br>REVISED: | e na    |
| P           | CITY<br>LANNING                                       | OF MADISON<br>DEPARTMENT                                                                                                                                          |                   | DATE: 10-1-15                                         | 2 HE    |