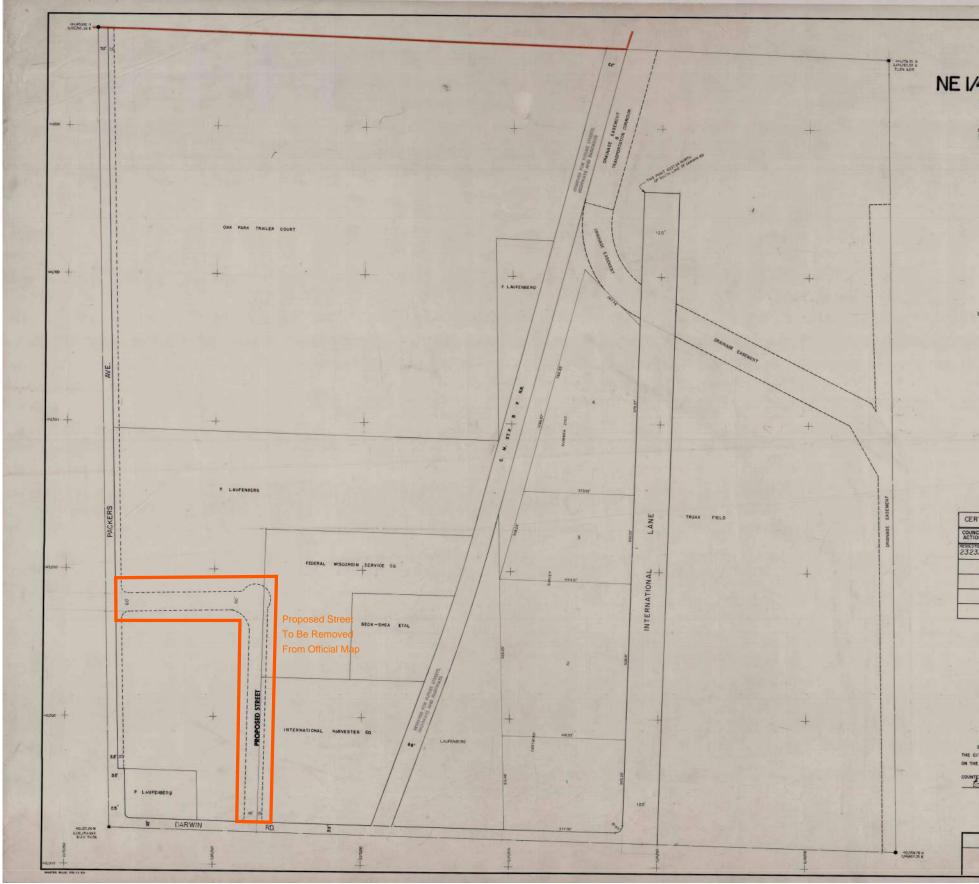

AERIAL IMAGES T-3 2022-10-24 V1.8

| D/          | ANE CO                                                | FICIAL MAP<br>OF<br>C. 30 T<br>UNTY, WISCO<br>ALE I' - 100'                                                                                                       | 8N                | 0                                                     |         |
|-------------|-------------------------------------------------------|-------------------------------------------------------------------------------------------------------------------------------------------------------------------|-------------------|-------------------------------------------------------|---------|
| 3           |                                                       |                                                                                                                                                                   |                   |                                                       |         |
|             | O DENOTES<br>DENOTES<br>DENOTES<br>DENOTES<br>DENOTES | ENGOSED BRONZE CAP<br>NAVEMENT.<br>SECTION LINE<br>5 /4 SECTION LINE<br>EXISTING STREET AND F<br>PROPOSED STREET LINE<br>COMPANY LINES OF OTHER<br>NUME PROPISITY | SET IN<br>ROPERTY | CONCRETE                                              |         |
|             |                                                       |                                                                                                                                                                   |                   |                                                       | 2.13    |
| Section 20  |                                                       | OF AMENDMENT                                                                                                                                                      | TO                | OFFICIAL MAP                                          |         |
| NCIL<br>TON | ADOPTED                                               | SIGNED-<br>MAYOR                                                                                                                                                  | - Ala             | COUNTERSIGNED -<br>CITY CLERK                         | 1 and 1 |
| 32          | 3-28-72                                               | (ullime) By                                                                                                                                                       | 1/12              | Ellen P. Hay                                          | - Mar   |
|             |                                                       |                                                                                                                                                                   |                   |                                                       |         |
|             |                                                       |                                                                                                                                                                   | -                 |                                                       |         |
|             |                                                       | 1 2 2 1                                                                                                                                                           |                   |                                                       |         |
| GITY (      | F MADISON B                                           | ne official map for a to obligance no. <u>20</u>                                                                                                                  | PART OF           |                                                       |         |
| CI CI       | INED:                                                 | AND MAYOR                                                                                                                                                         | <u>e</u>          |                                                       |         |
|             | INED:                                                 | OF MADISON                                                                                                                                                        |                   | DRAWN BY(F)MC. BU 3                                   | + HE    |
| P           | CITY<br>LANNING                                       | MAYOR                                                                                                                                                             |                   | DRAWN BY: F.W.Z. 200 St<br>DATE: 00-1-105<br>REVISED: | e na    |
| P           | CITY<br>LANNING                                       | OF MADISON<br>DEPARTMENT                                                                                                                                          |                   | DATE: 10-1-15                                         | 2 HE    |