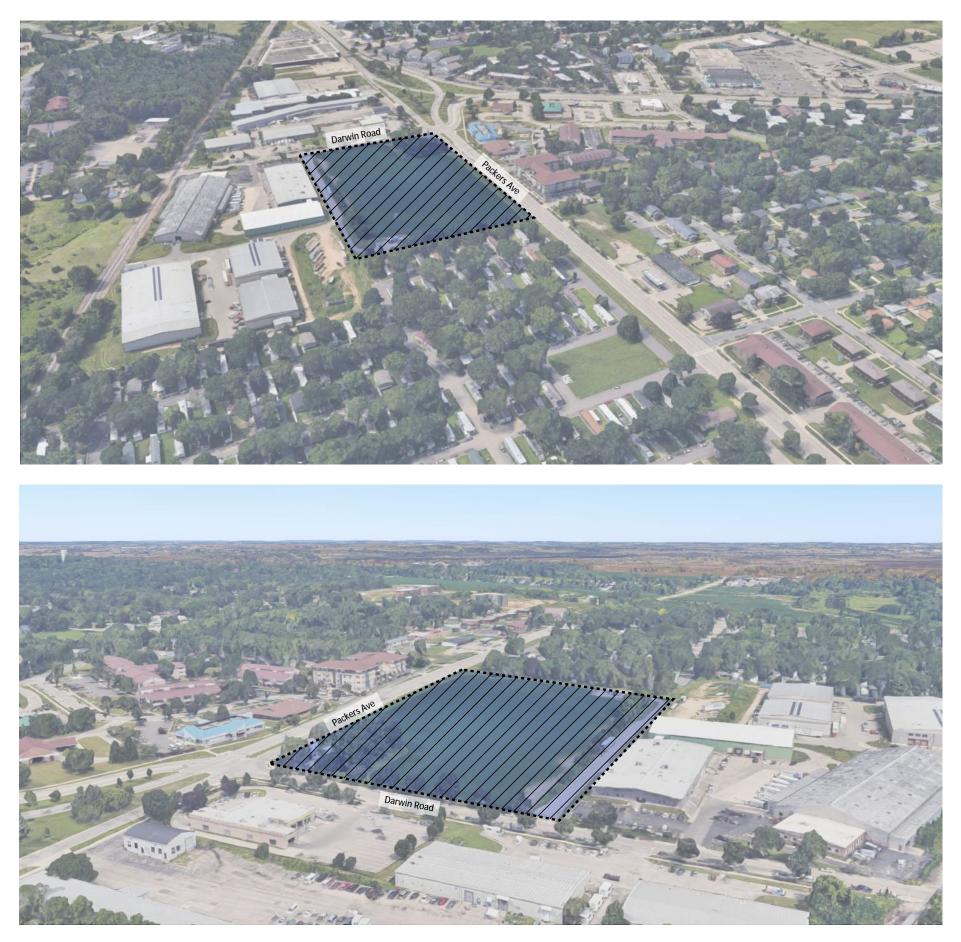

|     | SITE PLAN     | A-1    |
|-----|---------------|--------|
| Z   | 2022-10-24    | V1.8   |
|     | SCALE 55' 50' | 100'   |
| J+∠ |               | 202141 |