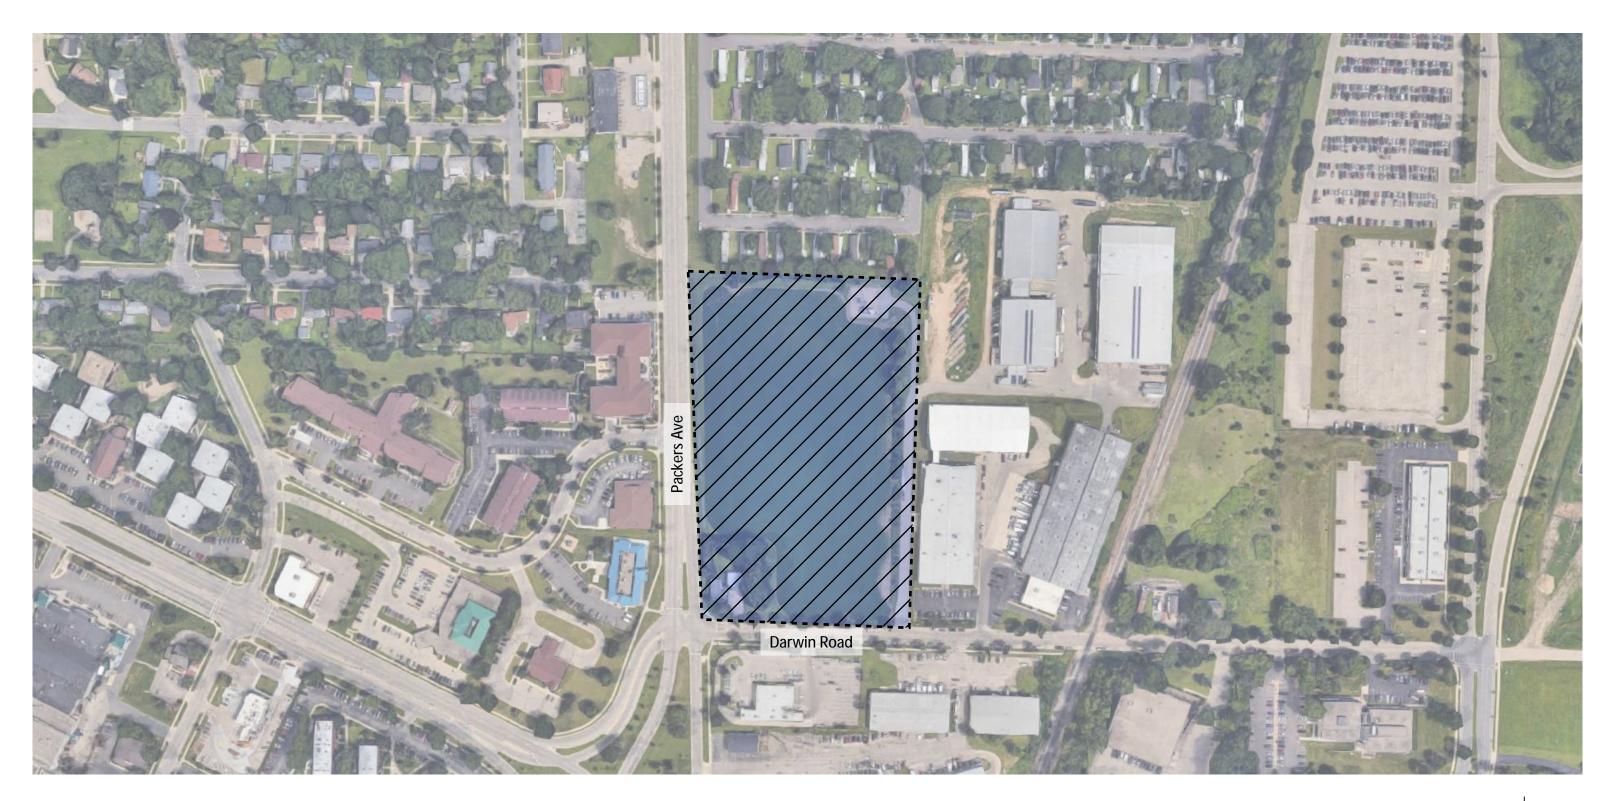

|   | SITE PLAN      | A-1    |
|---|----------------|--------|
| ١ | 2022-10-24     | V1.8   |
|   | SCALE 0 25' 50 | 100'   |
|   |                | 202141 |

NORTH

|   | SITE PLAN      | A-1   |
|---|----------------|-------|
| Z | 2022-10-24     | V1.8  |
|   | SCALE 0 25' 50 | 100   |
|   |                | 20214 |