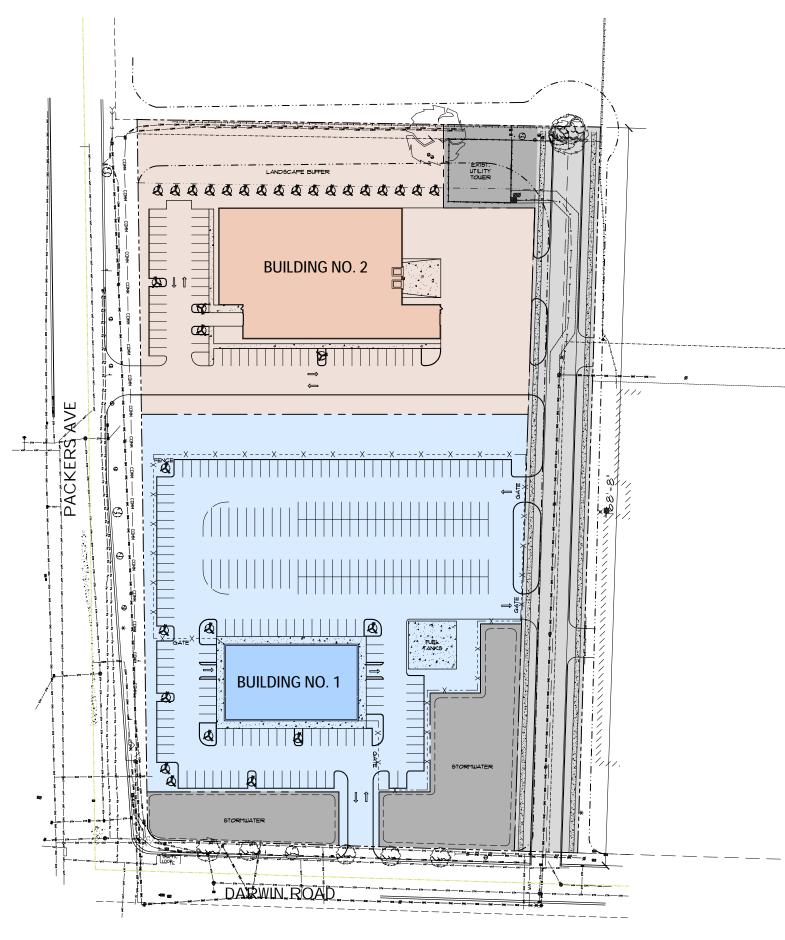

|   | SITE PLAN      | A-1    |
|---|----------------|--------|
| ١ | 2022-10-24     | V1.8   |
|   | SCALE 0 25' 50 | 100'   |
|   |                | 202141 |

NORTH

|   | SITE PLAN      | A-1   |
|---|----------------|-------|
| Z | 2022-10-24     | V1.8  |
|   | SCALE 0 25' 50 | 100   |
|   |                | 20214 |

|     | SITE PLAN     | A-1    |
|-----|---------------|--------|
| Z   | 2022-10-24    | V1.8   |
|     | SCALE 55' 50' | 100'   |
| J+∠ |               | 202141 |