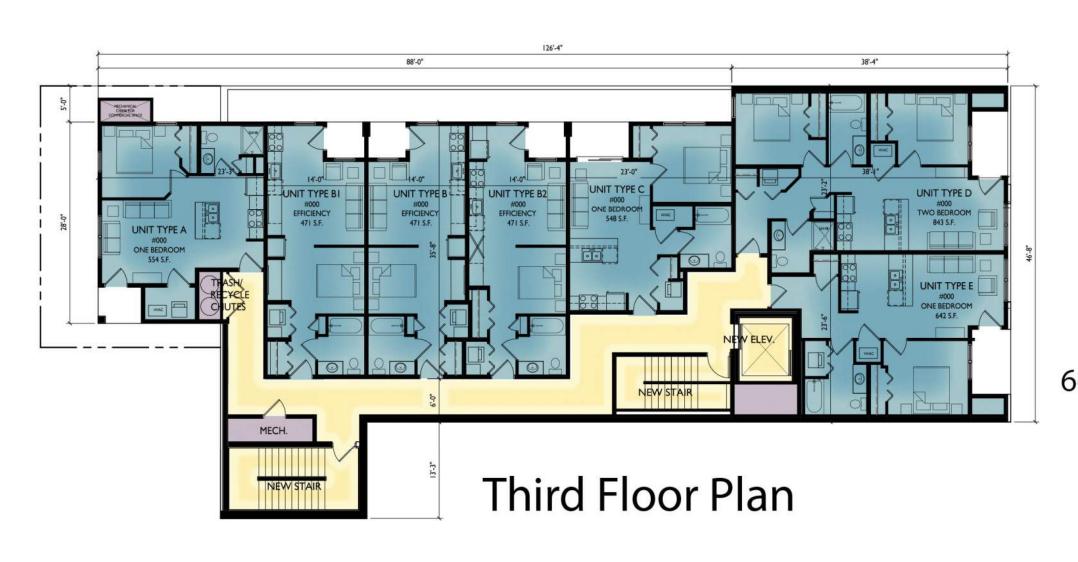

knothe bruce
ARCHITECTS
Phone: 7601 University Ave. #201
608.836.3690 Middleton, WI 53562

ISSUED
Issued for ZBA - September 16, 2022

PROJECT TITLE

668 State Street

Vertical

Expansion

668 State Street

Madison, Wisconsin SHEET TITLE **EXTERIOR EXTERIOR MATERIAL SCHEDULE ELEVATIONS** MANUFACTURER COLOR SLATE GRAY MCELROY METAL COLORED SANDSTONE PATRICIAN BRONZE COLOR TO MATCH ADJ. TRIM/SIDING MISTY SHEET NUMBER MISTY

A203

PROJECT NUMBER 1706

© Knothe & Bruce Architects, LLC

0' 4' 8' 16' 32' 0' 1/2" 1" 2" 4"

2 COLORED ELEVATION - NORTH

A203 1/8" = 1'-0"

(#2) - MULTI-V - METAL PANEL MCELROY METAL (#3) - METAL PANEL MCELROY METAL COMPOSITE TRIM MCELROY METEL (#4) - BRICK VENEER SUMMIT BRICK (#5) - BRICK VENEER - SOLDIER COURSE SUMMIT BRICK **BUR RIDGE** (#6) - CAST STONE BANDS & HEADERS ROCKCAST BLACK (#7) - COMPOSITE WINDOWS ANDERSON BLACK N/A ALUM. STOREFRONT MCELROY COLOR TO MATCH ADJ. TRIM/SIDING CANOPY & BAY SOFFITS N/A TREATED-EXPOSED DECK BEAMS **BROWN TREATED** SUPERIOR (#8) - RAILINGS & HANDRAILS BLACK

## 608.836.3690 Issued for ZBA - September 16, 2022

PROJECT TITLE 668 State Street Vertical Expansion

Middleton, WI 53562

0' 1/2" 1" **EXTERIOR MATERIAL SCHEDULE** BUILDING ELEMENT MANUFACTURER COLOR SLATE GRAY MCELROY METAL (#1) - VISIONLINE F-SERIES - METAL PANEL SANDSTONE (#2) - MULTI-V - METAL PANEL MCELROY METAL (#3) - METAL PANEL PATRICIAN BRONZE MCELROY METAL COMPOSITE TRIM MCELROY METEL COLOR TO MATCH ADJ. TRIM/SIDING MISTY (#4) - BRICK VENEER SUMMIT BRICK MISTY