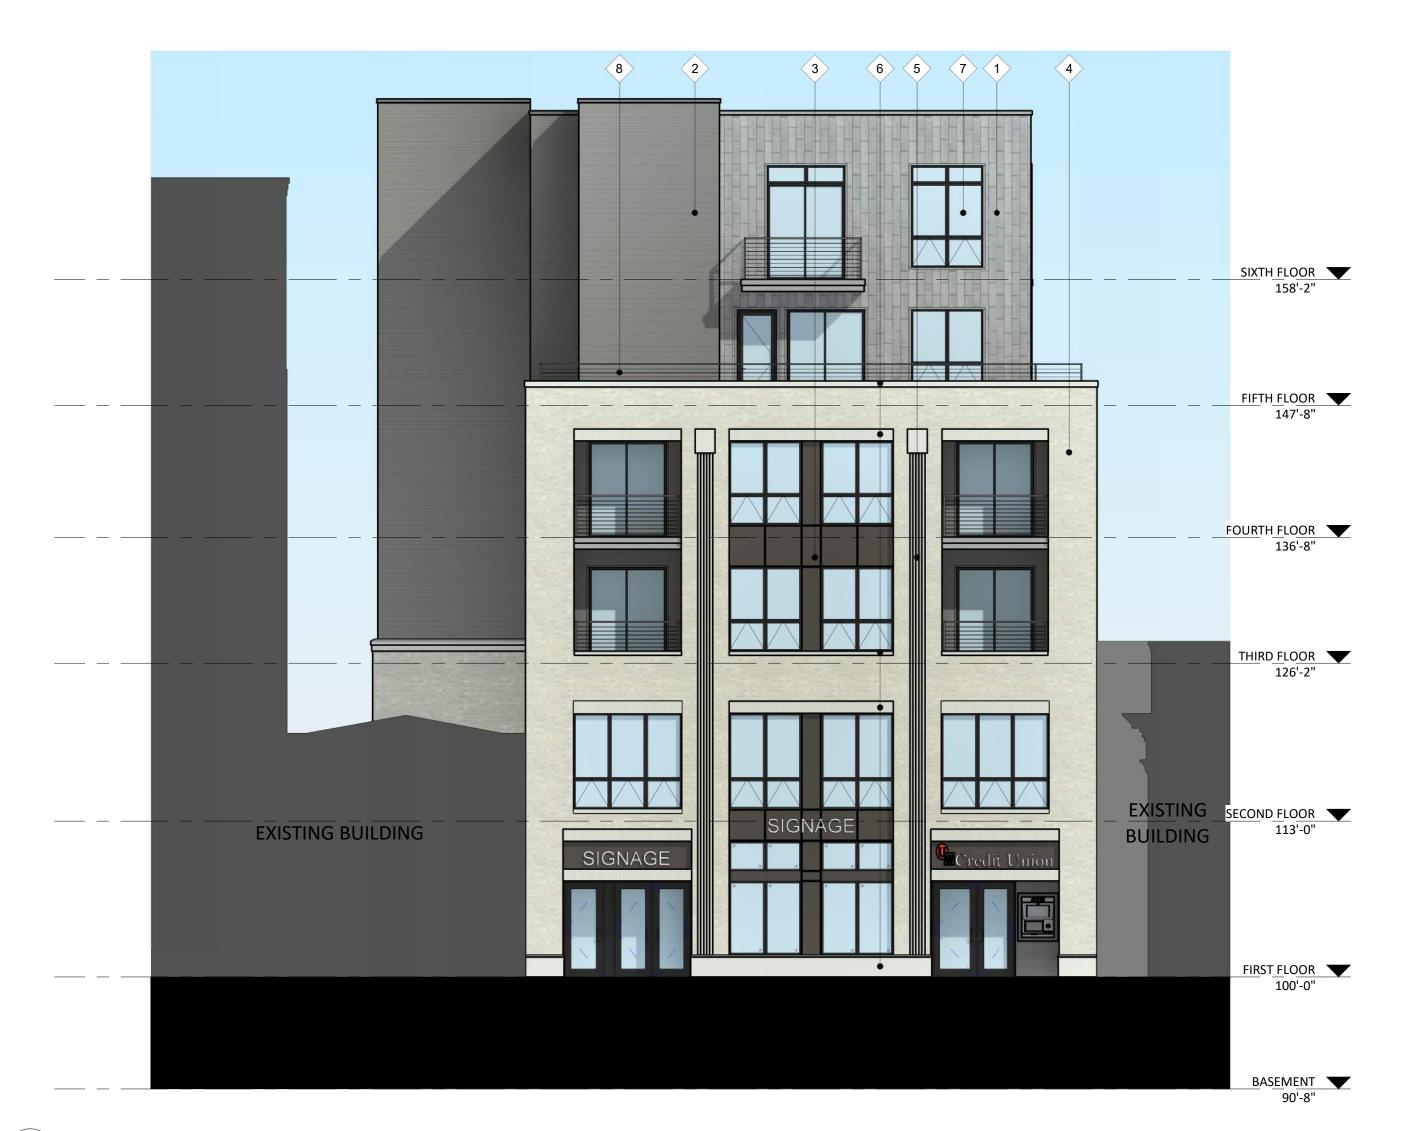

1 COLORED ELEVATION - SOUTH 1/8" = 1'-0"

EXISTING
BUILDING

EXISTING
BUIL

**BUILDING ELEMENT** 

(#1) - VISIONLINE F-SERIES - METAL PANEL

FOURTH FLOOR TIAG'S"

THIRD FLOOR TIAG'S"

CISTING SECOND FLOOR TIAG'S T

knothe bruce
ARCHITECTS
Phone: 7601 University Ave. #201
608.836.3690 Middleton, WI 53562

ISSUED
Issued for ZBA - September 16, 2022

PROJECT TITLE

668 State Street

Vertical

Expansion

668 State Street

Madison, Wisconsin SHEET TITLE **EXTERIOR EXTERIOR MATERIAL SCHEDULE ELEVATIONS** MANUFACTURER COLOR SLATE GRAY MCELROY METAL COLORED SANDSTONE PATRICIAN BRONZE COLOR TO MATCH ADJ. TRIM/SIDING MISTY SHEET NUMBER MISTY

A203

PROJECT NUMBER 1706

© Knothe & Bruce Architects, LLC

0' 4' 8' 16' 32' 0' 1/2" 1" 2" 4"

2 COLORED ELEVATION - NORTH

A203 1/8" = 1'-0"

(#2) - MULTI-V - METAL PANEL MCELROY METAL (#3) - METAL PANEL MCELROY METAL COMPOSITE TRIM MCELROY METEL (#4) - BRICK VENEER SUMMIT BRICK (#5) - BRICK VENEER - SOLDIER COURSE SUMMIT BRICK **BUR RIDGE** (#6) - CAST STONE BANDS & HEADERS ROCKCAST BLACK (#7) - COMPOSITE WINDOWS ANDERSON BLACK N/A ALUM. STOREFRONT MCELROY COLOR TO MATCH ADJ. TRIM/SIDING CANOPY & BAY SOFFITS N/A TREATED-EXPOSED DECK BEAMS **BROWN TREATED** SUPERIOR (#8) - RAILINGS & HANDRAILS BLACK

## 608.836.3690 Issued for ZBA - September 16, 2022

PROJECT TITLE 668 State Street Vertical Expansion

Middleton, WI 53562

0' 1/2" 1" **EXTERIOR MATERIAL SCHEDULE** BUILDING ELEMENT MANUFACTURER COLOR SLATE GRAY MCELROY METAL (#1) - VISIONLINE F-SERIES - METAL PANEL SANDSTONE (#2) - MULTI-V - METAL PANEL MCELROY METAL (#3) - METAL PANEL PATRICIAN BRONZE MCELROY METAL COMPOSITE TRIM MCELROY METEL COLOR TO MATCH ADJ. TRIM/SIDING MISTY (#4) - BRICK VENEER SUMMIT BRICK MISTY