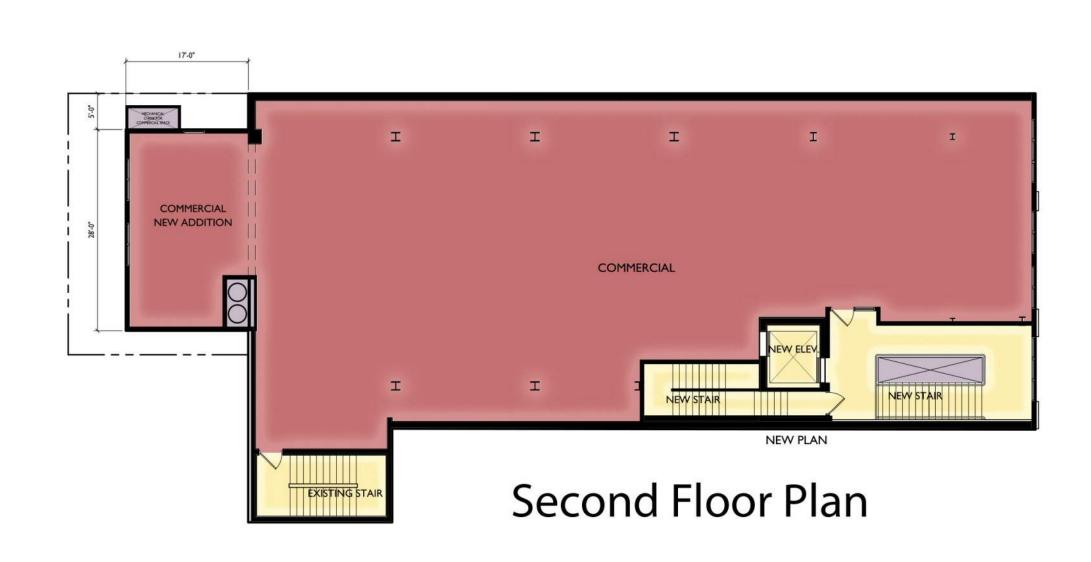

1 COLORED ELEVATION - SOUTH 1/8" = 1'-0"

EXISTING
BUILDING

EXISTING
BUIL

**BUILDING ELEMENT** 

(#1) - VISIONLINE F-SERIES - METAL PANEL

FOURTH FLOOR TIAG'S"

THIRD FLOOR TIAG'S"

CISTING SECOND FLOOR TIAG'S T

knothe bruce
ARCHITECTS
Phone: 7601 University Ave. #201
608.836.3690 Middleton, WI 53562

ISSUED
Issued for ZBA - September 16, 2022

PROJECT TITLE

668 State Street

Vertical

Expansion

668 State Street

Madison, Wisconsin SHEET TITLE **EXTERIOR EXTERIOR MATERIAL SCHEDULE ELEVATIONS** MANUFACTURER COLOR SLATE GRAY MCELROY METAL COLORED SANDSTONE PATRICIAN BRONZE COLOR TO MATCH ADJ. TRIM/SIDING MISTY SHEET NUMBER MISTY

A203

PROJECT NUMBER 1706

© Knothe & Bruce Architects, LLC

0' 4' 8' 16' 32' 0' 1/2" 1" 2" 4"

2 COLORED ELEVATION - NORTH

A203 1/8" = 1'-0"

(#2) - MULTI-V - METAL PANEL MCELROY METAL (#3) - METAL PANEL MCELROY METAL COMPOSITE TRIM MCELROY METEL (#4) - BRICK VENEER SUMMIT BRICK (#5) - BRICK VENEER - SOLDIER COURSE SUMMIT BRICK **BUR RIDGE** (#6) - CAST STONE BANDS & HEADERS ROCKCAST BLACK (#7) - COMPOSITE WINDOWS ANDERSON BLACK N/A ALUM. STOREFRONT MCELROY COLOR TO MATCH ADJ. TRIM/SIDING CANOPY & BAY SOFFITS N/A TREATED-EXPOSED DECK BEAMS **BROWN TREATED** SUPERIOR (#8) - RAILINGS & HANDRAILS BLACK

## 608.836.3690 Issued for ZBA - September 16, 2022

PROJECT TITLE 668 State Street Vertical Expansion

Middleton, WI 53562

0' 1/2" 1" **EXTERIOR MATERIAL SCHEDULE** BUILDING ELEMENT MANUFACTURER COLOR SLATE GRAY MCELROY METAL (#1) - VISIONLINE F-SERIES - METAL PANEL SANDSTONE (#2) - MULTI-V - METAL PANEL MCELROY METAL (#3) - METAL PANEL PATRICIAN BRONZE MCELROY METAL COMPOSITE TRIM MCELROY METEL COLOR TO MATCH ADJ. TRIM/SIDING MISTY (#4) - BRICK VENEER SUMMIT BRICK MISTY