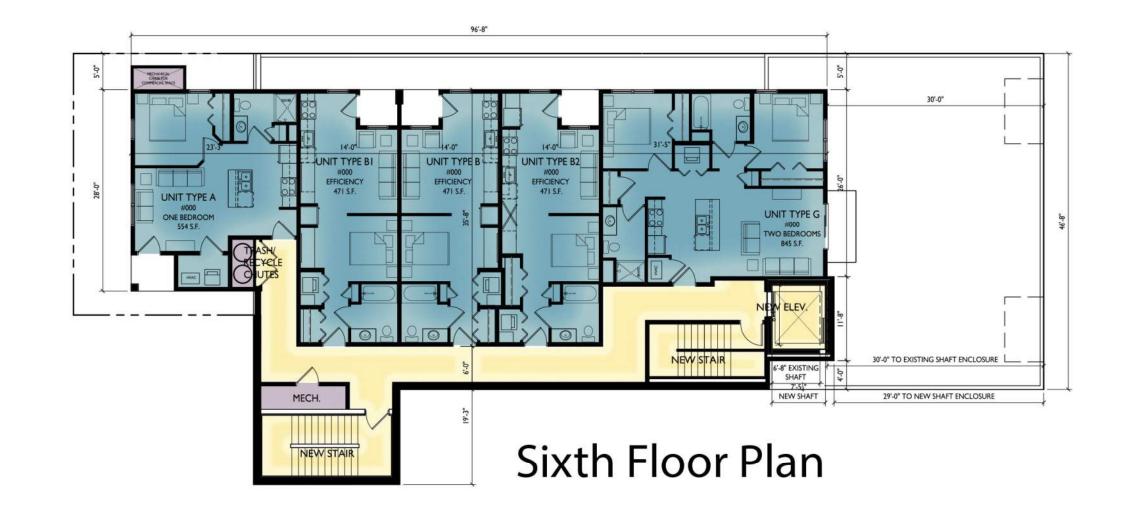

1 COLORED ELEVATION - SOUTH 1/8" = 1'-0"

EXISTING
BUILDING

EXISTING
BUIL

**BUILDING ELEMENT** 

(#1) - VISIONLINE F-SERIES - METAL PANEL

FOURTH FLOOR TIAG'S"

THIRD FLOOR TIAG'S"

CISTING SECOND FLOOR TIAG'S T

knothe bruce
ARCHITECTS
Phone: 7601 University Ave. #201
608.836.3690 Middleton, WI 53562

ISSUED
Issued for ZBA - September 16, 2022

PROJECT TITLE

668 State Street

Vertical

Expansion

668 State Street

Madison, Wisconsin SHEET TITLE **EXTERIOR EXTERIOR MATERIAL SCHEDULE ELEVATIONS** MANUFACTURER COLOR SLATE GRAY MCELROY METAL COLORED SANDSTONE PATRICIAN BRONZE COLOR TO MATCH ADJ. TRIM/SIDING MISTY SHEET NUMBER MISTY

A203

PROJECT NUMBER 1706

© Knothe & Bruce Architects, LLC

0' 4' 8' 16' 32' 0' 1/2" 1" 2" 4"

2 COLORED ELEVATION - NORTH

A203 1/8" =