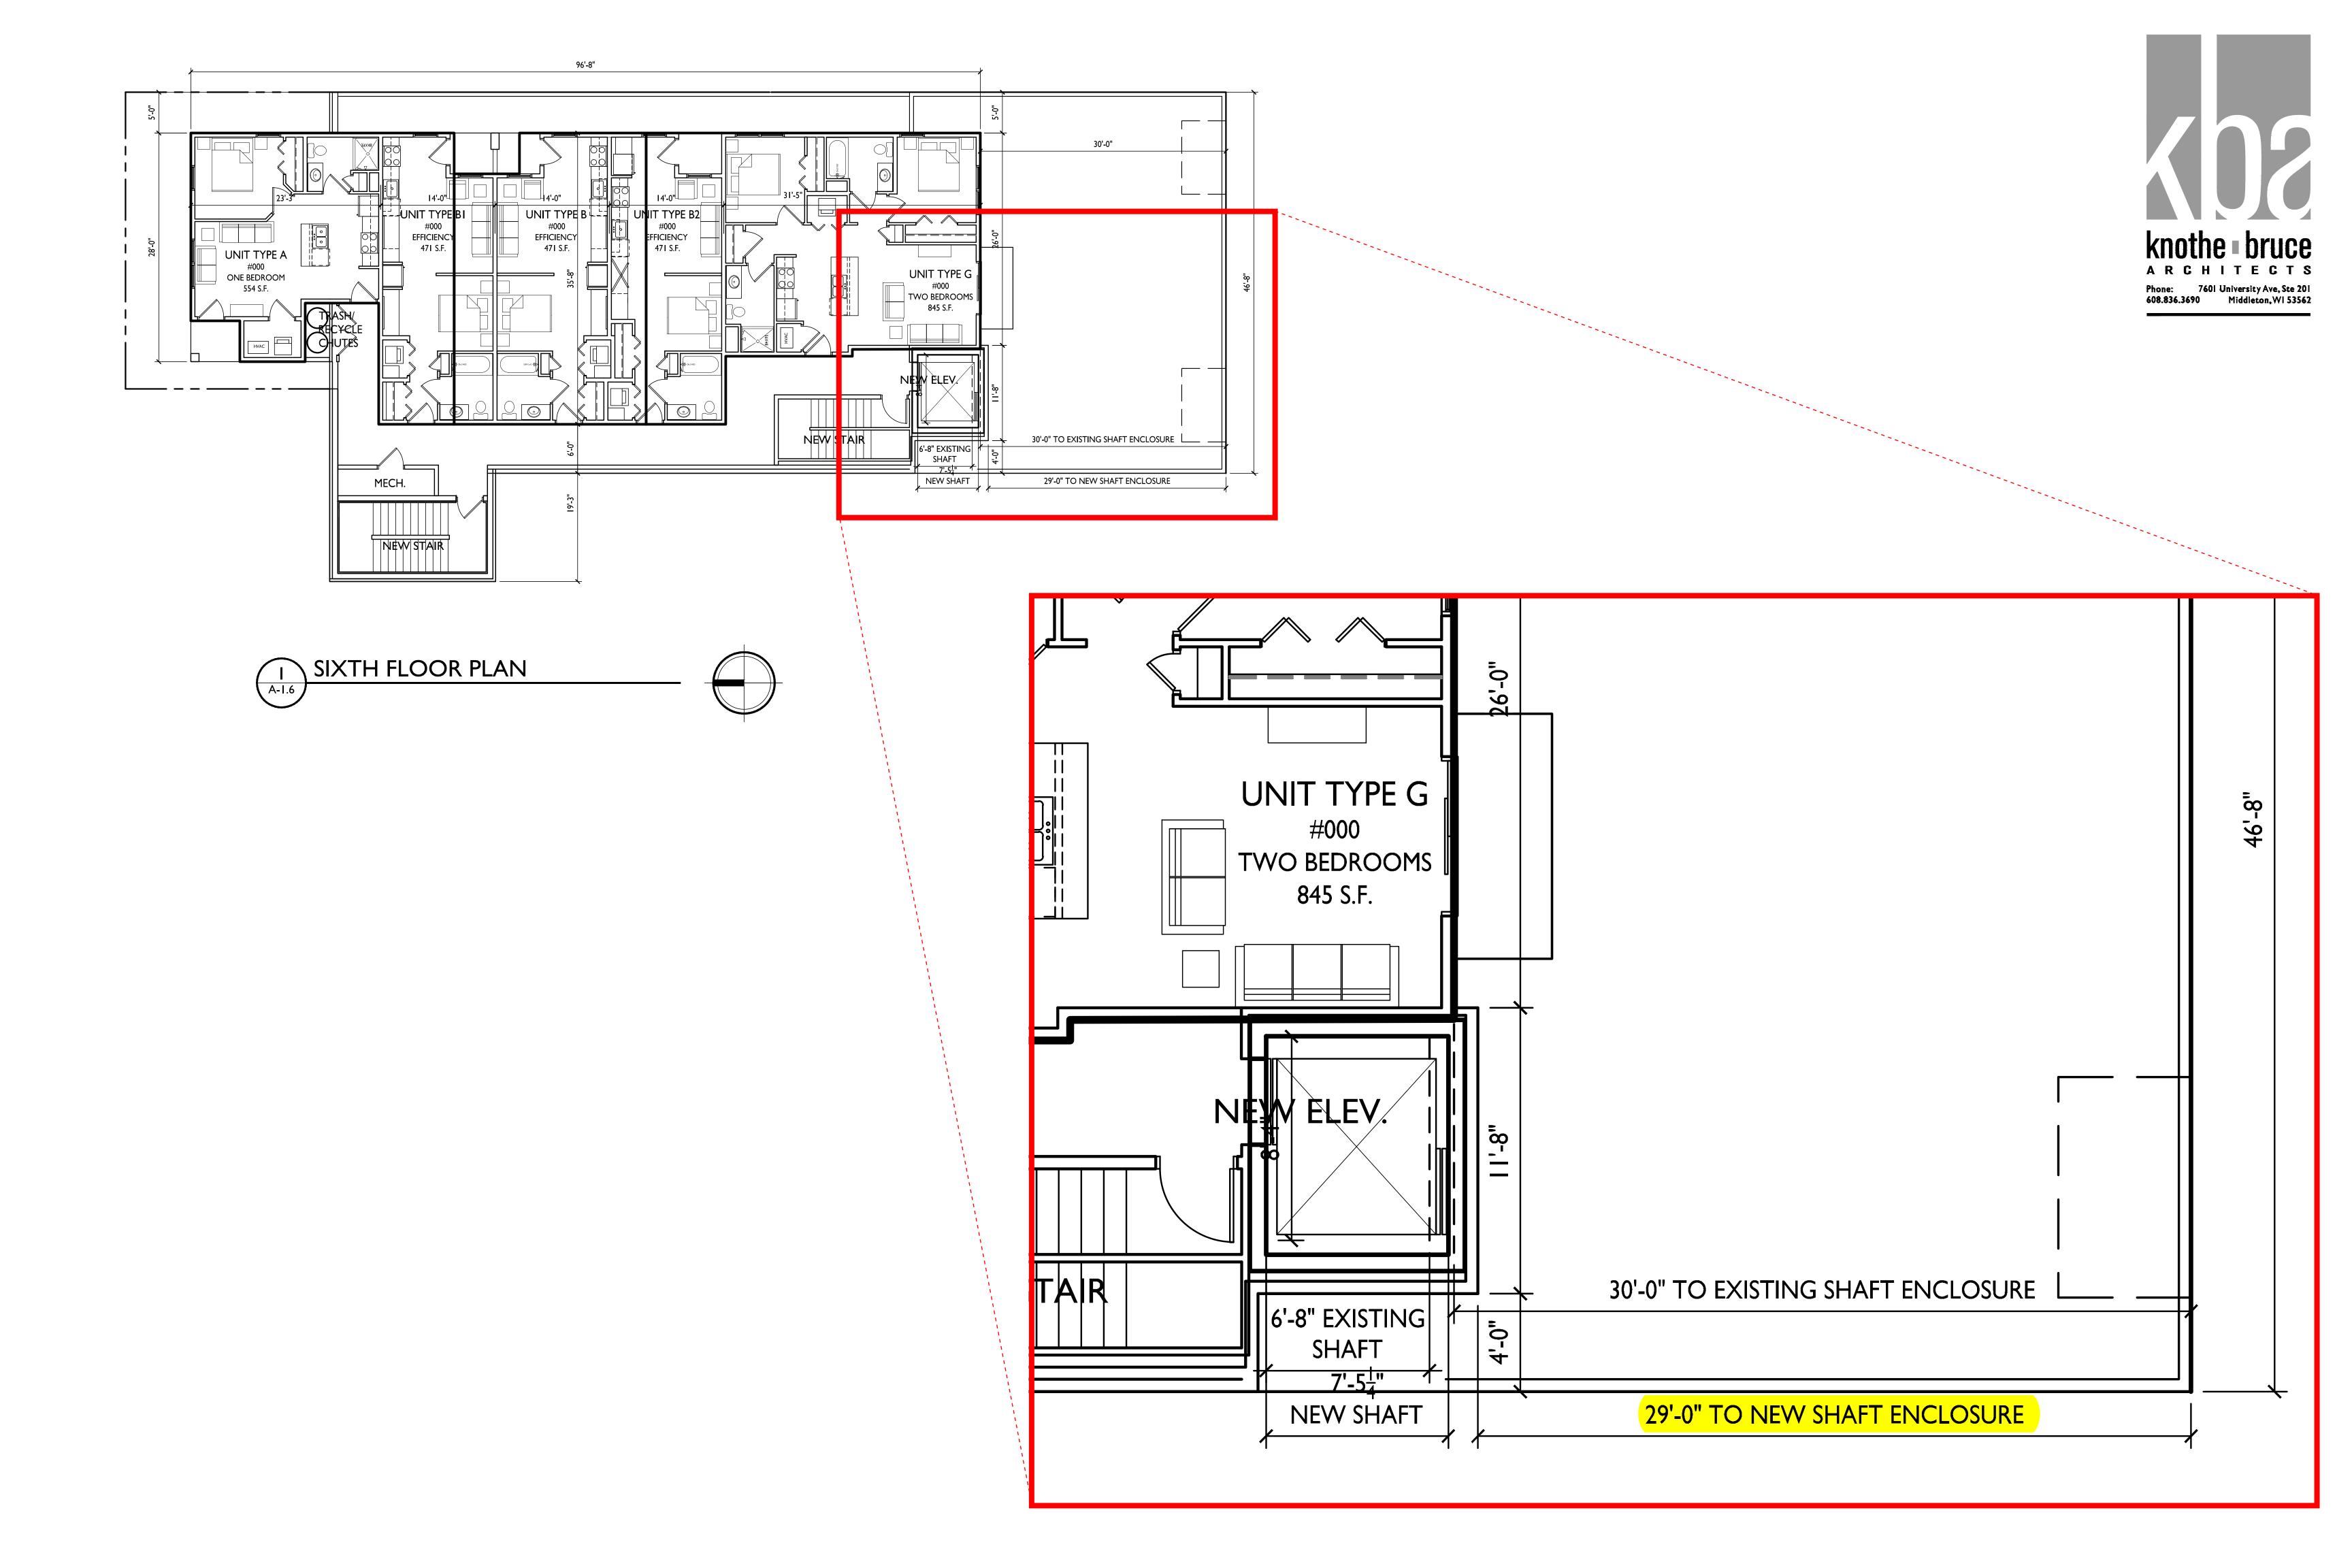

1 COLORED ELEVATION - SOUTH 1/8" = 1'-0"

EXISTING
BUILDING

EXISTING
BUIL

**BUILDING ELEMENT** 

(#1) - VISIONLINE F-SERIES - METAL PANEL

FOURTH FLOOR TIAG'S"

THIRD FLOOR TIAG'S"

CISTING SECOND FLOOR TIAG'S T

knothe bruce
ARCHITECTS
Phone: 7601 University Ave. #201
608.836.3690 Middleton, WI 53562

ISSUED
Issued for ZBA - September 16, 2022

PROJECT TITLE

668 State Street

Vertical

Expansion

668 State Street

Madison, Wisconsin SHEET TITLE **EXTERIOR EXTERIOR MATERIAL SCHEDULE ELEVATIONS** MANUFACTURER COLOR SLATE GRAY MCELROY METAL COLORED SANDSTONE PATRICIAN BRONZE COLOR TO MATCH ADJ. TRIM/SIDING MISTY SHEET NUMBER MISTY

A203

PROJECT NUMBER 1706

© Knothe & Bruce Architects, LLC

0' 4' 8' 16' 32' 0' 1/2" 1" 2" 4"

2 COLORED ELEVATION - NORTH

A203 1/8" = 1'-0"

(#2) - MULT