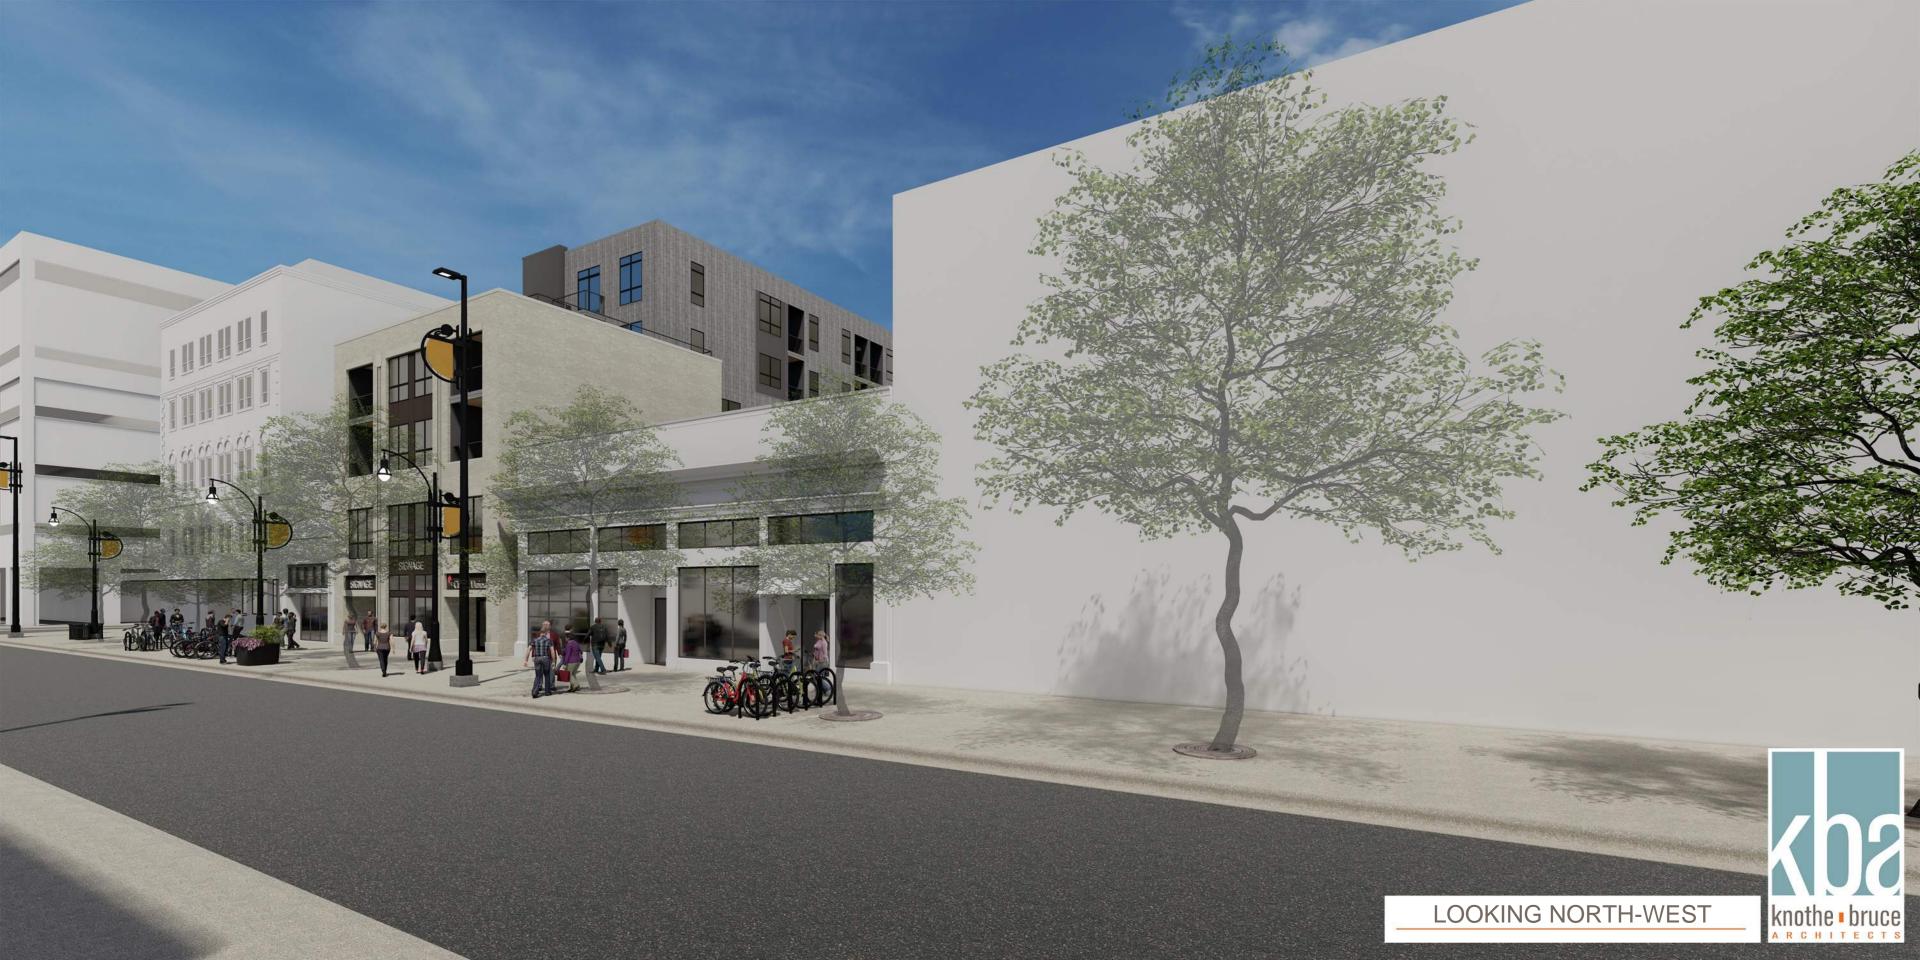

1 COLORED ELEVATION - SOUTH 1/8" = 1'-0"

EXISTING
BUILDING

EXISTING
BUIL

**BUILDING ELEMENT** 

(#1) - VISIONLINE F-SERIES - METAL PANEL

FOURTH FLOOR TIAG'S"

THIRD FLOOR TIAG'S"

CISTING SECOND FLOOR TIAG'S T

knothe bruce
ARCHITECTS
Phone: 7601 University Ave. #201
608.836.3690 Middleton, WI 53562

ISSUED
Issued for ZBA - September 16, 2022

PROJECT TITLE

668 State Street

Vertical

Expansion

668 State Street

Madison, Wisconsin SHEET TITLE **EXTERIOR EXTERIOR MATERIAL SCHEDULE ELEVATIONS** MANUFACTURER COLOR SLATE GRAY MCELROY METAL COLORED SANDSTONE PATRICIAN BRONZE COLOR TO MATCH ADJ. TRIM/SIDING MISTY SHEET NUMBER MISTY

A203

PROJECT NUMBER 1706

© Knothe & Bruce Architects, LLC

0' 4' 8' 16' 32' 0' 1/2" 1" 2" 4"

2 COLORED ELEVATION - NORTH

A203 1/8" = 1'-0"

(#2) - MULTI-V - METAL PANEL MCELROY METAL (#3) - METAL PANEL MCELROY METAL COMPOSITE TRIM MCELROY METEL (#4) - BRICK VENEER SUMMIT BRICK (#5) - BRICK VENEER - SOLDIER COURSE SUMMIT BRICK **BUR RIDGE** (#6) - CAST STONE BANDS & HEADERS ROCKCAST BLACK (#7) - COMPOSITE WINDOWS ANDERSON BLACK N/A ALUM. STOREFRONT MCELROY COLOR TO MATCH ADJ. TRIM/SIDING CANOPY & BAY SOFFITS N/A TREATED-EXPOSED DECK BEAMS **BROWN TREATED** SUPERIOR (#8) - RAILINGS & HANDRAILS BLACK

## 608.836.3690 Issued for ZBA - September 16, 2022

PROJECT TITLE 668 State Street Vertical Expansion

Middleton, WI 53562

0' 1/2" 1" **EXTERIOR MATERIAL SCHEDULE** BUILDING ELEMENT MANUFACTURER COLOR SLATE GRAY MCELROY METAL (#1) - VISIONLINE F-SERIES - METAL PANEL SANDSTONE (#2) - MULTI-V - METAL PANEL MCELROY METAL (#3) - METAL PANEL PATRICIAN BRONZE MCELROY METAL COMPOSITE TRIM MCELROY METEL COLOR TO MATCH ADJ. TRIM/SIDING MISTY (#4) - BRICK VENEER SUMMIT BRICK MISTY