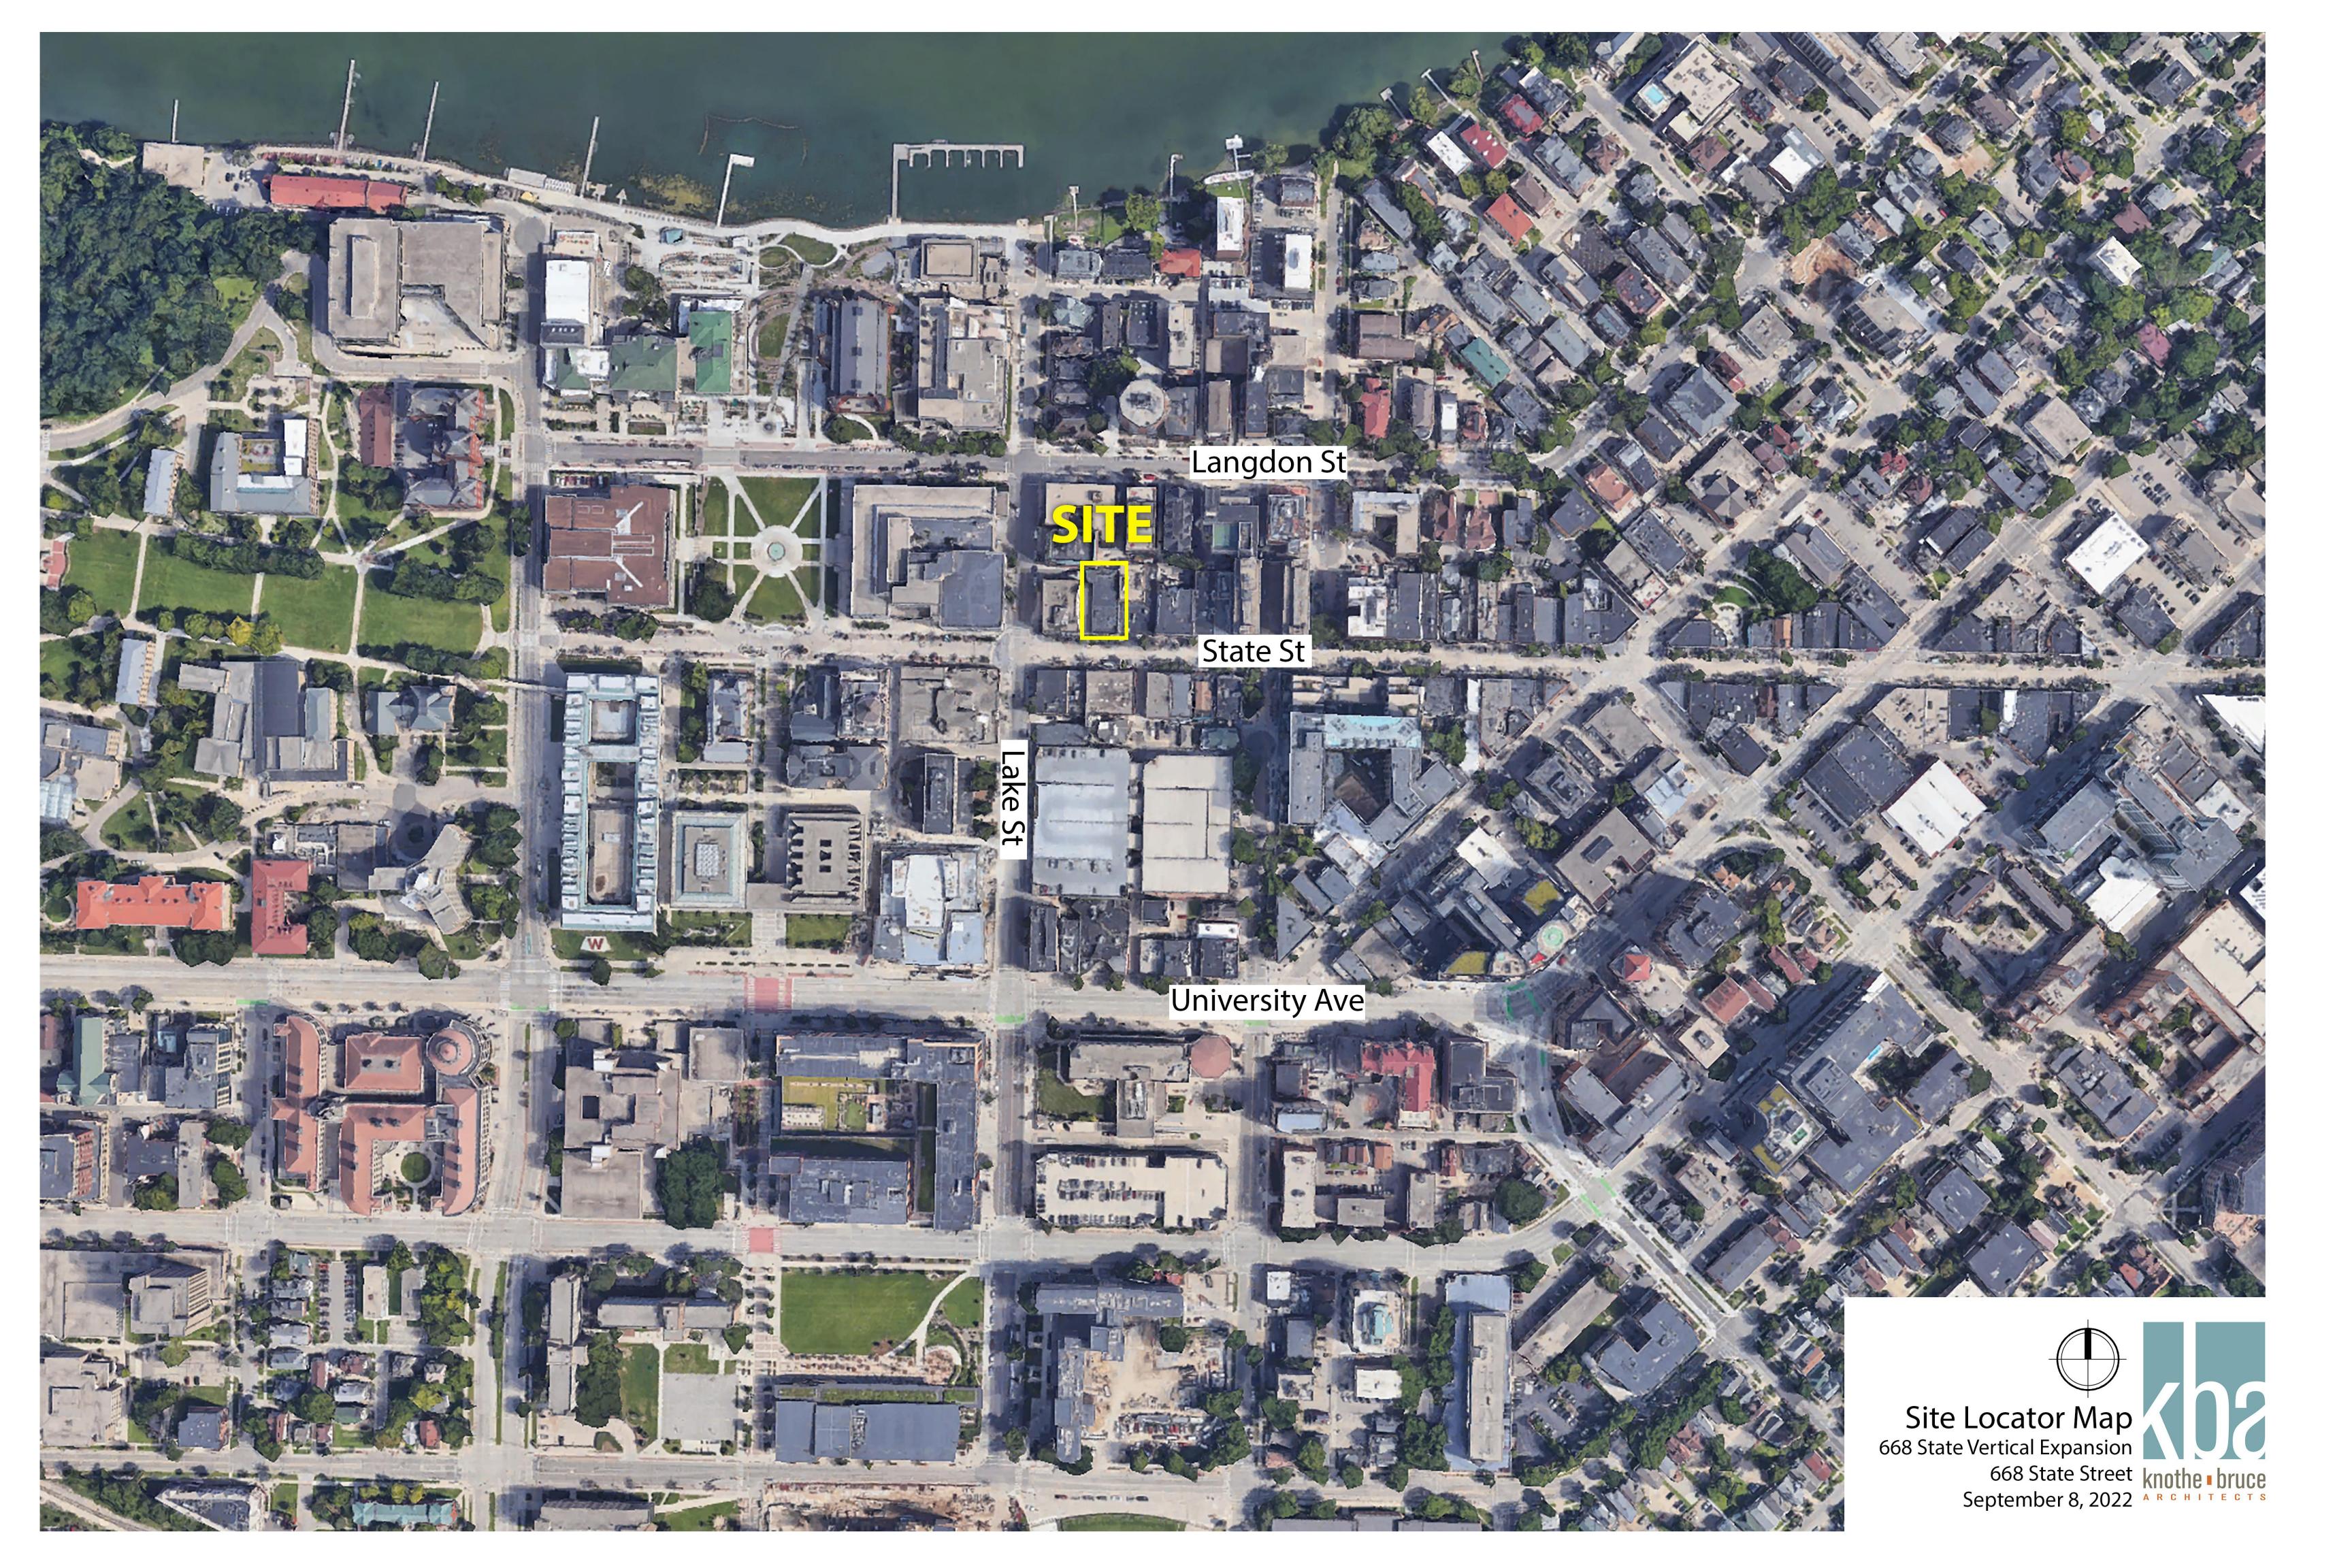

1 COLORED ELEVATION - SOUTH 1/8" = 1'-0"

EXISTING
BUILDING

EXISTING
BUIL

**BUILDING ELEMENT** 

(#1) - VISIONLINE F-SERIES - METAL PANEL

FOURTH FLOOR TIAG'S"

THIRD FLOOR TIAG'S"

CISTING SECOND FLOOR TIAG'S T

knothe bruce
ARCHITECTS
Phone: 7601 University Ave. #201
608.836.3690 Middleton, WI 53562

ISSUED
Issued for ZBA - September 16, 2022

PROJECT TITLE

668 State Street

Vertical

Expansion

668 State Street

Madison, Wisconsin SHEET TITLE **EXTERIOR EXTERIOR MATERIAL SCHEDULE ELEVATIONS** MANUFACTURER COLOR SLATE GRAY MCELROY METAL COLORED SANDSTONE PATRICIAN BRONZE COLOR TO MATCH ADJ. TRIM/SIDING MISTY SHEET NUMBER MISTY

A203

PROJECT NUMBER 1706

© Knothe & Bruce Architects, LLC

0' 4' 8' 16' 32' 0' 1/2" 1" 2" 4"

2 COLORED ELEVATION - NORTH

A203 1/8" = 1'-0"

(#2) - MULTI-V - METAL PANEL MCELROY METAL (#3) - METAL PANEL MCELROY METAL COMPOSITE TRIM MCELROY METEL (#4) - BRICK VENEER SUMMIT BRICK (#5) - BRICK VENEER - SOLDIER COURSE SUMMIT BRICK **BUR RIDGE** (#6) - CAST STONE BANDS & HEADERS ROCKCAST BLACK (#7) - COMPOSITE WINDOWS ANDERSON BLACK N/A ALUM. STOREFRONT MCELROY COLOR TO MATCH ADJ. TRIM/SIDING CANOPY & BAY SOFFITS N/A TREATED-EXPOSED DECK BEAMS **BROWN TREATED** SUPERIOR (#8) - RAILINGS & HANDRAILS BLACK

## 608.836.3690 Issued for ZBA - September 16, 2022

PROJECT TITLE 668 State Street Vertical Expansion

Middleton, WI 53562

0' 1/2" 1" **EXTERIOR MATERIAL SCHEDULE** BUILDING ELEMENT MANUFACTURER COLOR SLATE GRAY MCELROY METAL (#1) - VISIONLINE F-SERIES - METAL PANEL SANDSTONE (#2) - MULTI-V - METAL PANEL MCELROY METAL (#3) - METAL PANEL PATRICIAN BRONZE MCELROY METAL COMPOSITE TRIM MCELROY METEL COLOR TO MATCH ADJ. TRIM/SIDING MISTY (#4) - BRICK VENEER SUMMIT BRICK MISTY

**BUR RIDGE** 

**BROWN TREATED** 

COLOR TO MATCH ADJ. TRIM/SIDING

BLACK

BLACK

BLACK

SUMMIT BRICK

ROCKCAST

ANDERSON

MCELROY

SUPERIOR

N/A

N/A

668 State Street Madison, Wisconsin SHEET TITLE **EXTERIOR** 

**ELEVATIONS** COLORED

SHEET NUMBER

© Knothe & Bruce Architects, LLC