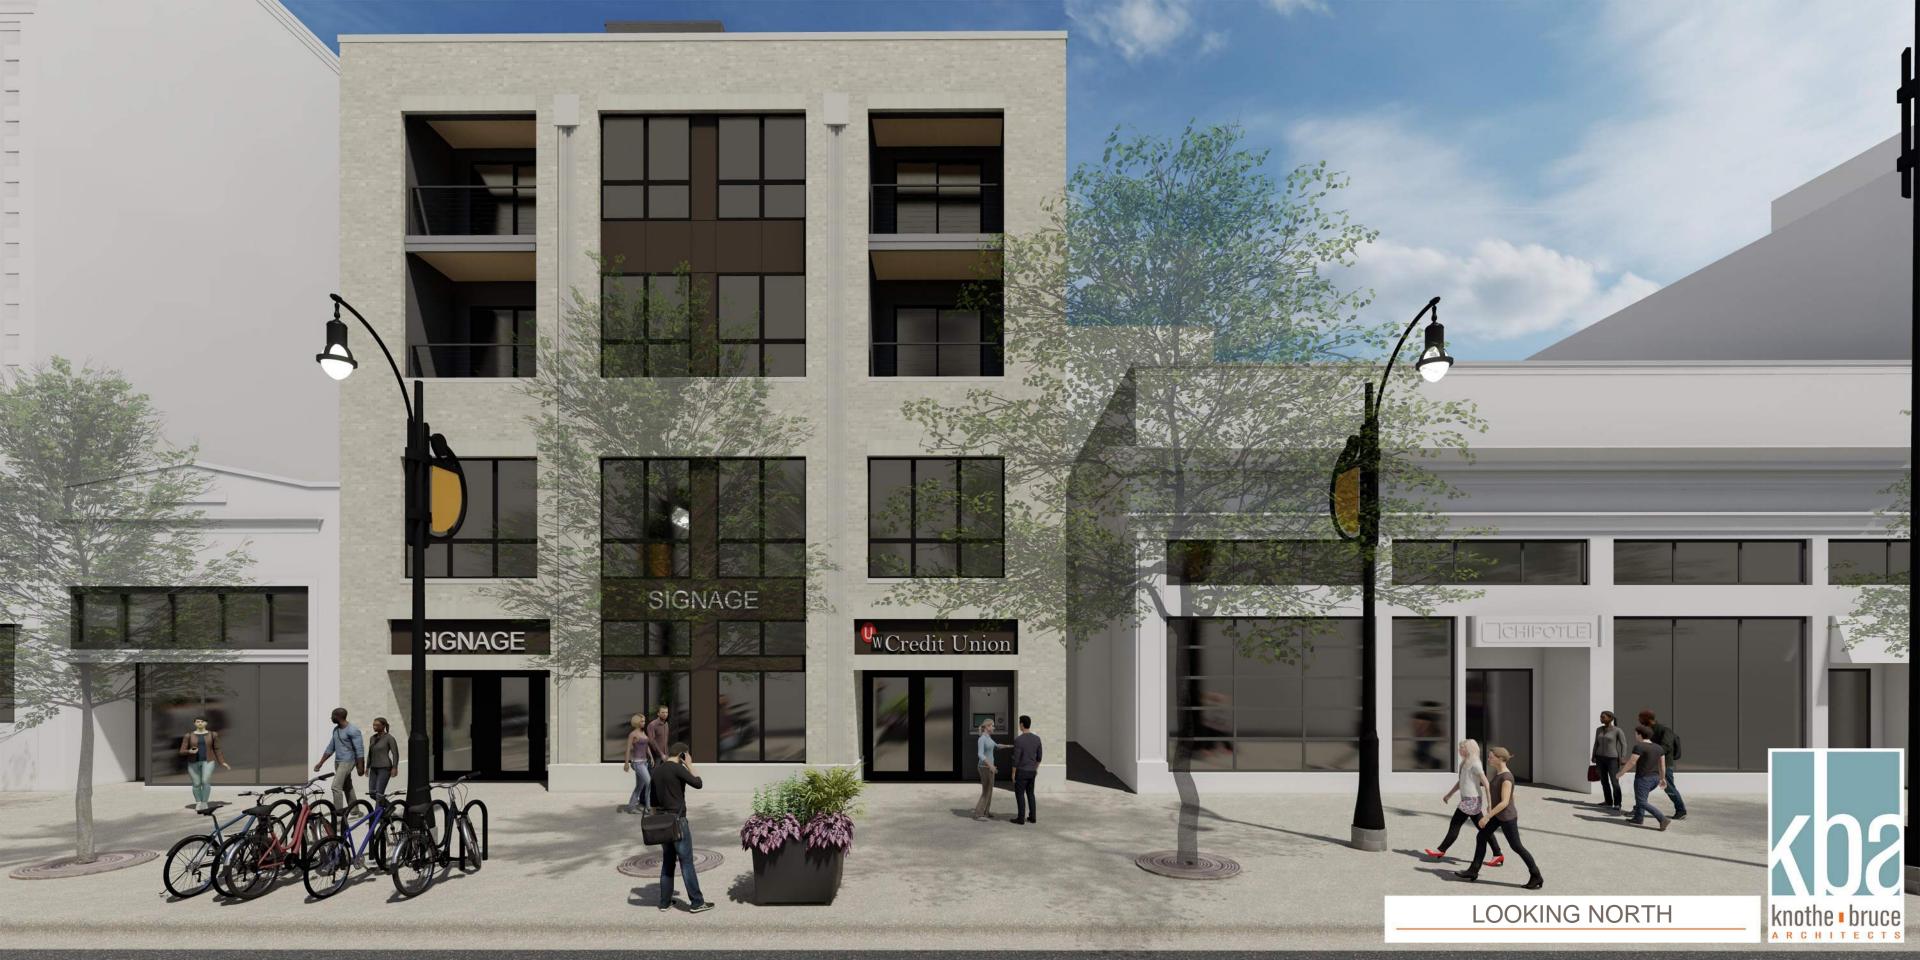

1 COLORED ELEVATION - SOUTH 1/8" = 1'-0"

EXISTING
BUILDING

EXISTING
BUIL

**BUILDING ELEMENT** 

(#1) - VISIONLINE F-SERIES - METAL PANEL

FOURTH FLOOR TIAG'S"

THIRD FLOOR TIAG'S"

CISTING SECOND FLOOR TIAG'S T

knothe bruce
ARCHITECTS
Phone: 7601 University Ave. #201
608.836.3690 Middleton, WI 53562

ISSUED
Issued for ZBA - September 16, 2022

PROJECT TITLE

668 State Street

Vertical

Expansion

668 State Street

Madison, Wisconsin SHEET TITLE **EXTERIOR EXTERIOR MATERIAL SCHEDULE ELEVATIONS** MANUFACTURER COLOR SLATE GRAY MCELROY METAL COLORED SANDSTONE PATRICIAN BRONZE COLOR TO MATCH ADJ. TRIM/SIDING MISTY SHEET NUMBER MISTY

A203

PROJECT NUMBER 1706

© Knothe & Bruce Architects, LLC

0' 4' 8' 16' 32' 0' 1/2" 1" 2" 4"

2 COLORED ELEVATION - NORTH

A203 1/8" = 1'-0"

(#2) - MULTI-V - METAL PANEL MCELROY METAL (#3) - METAL PANEL MCELROY METAL COMPOSITE TRIM MCELROY METEL (#4) - BRICK VENEER SUMMIT BRICK (#5) - BRICK VENEER - SOLDIER COURSE SUMMIT BRICK **BUR RIDGE** (#6) - CAST STONE BANDS & HEADERS ROCKCAST BLACK (#7) - COMPOSITE WINDOWS ANDERSON BLACK N/A ALUM. STOREFRONT MCELROY COLOR TO MATCH ADJ. TRIM/SIDING CANOPY & BAY SOFFITS N/A TREATED-EXPOSED DECK BEAMS **BROWN TREATED** SUPERIOR (#8) - RAILINGS & HANDRAILS BLACK

## 608.836.3690 Issued for ZBA - September 16, 2022

PROJECT TITLE 668 State Street Vertical Expansion

Middleton, WI 53562

0' 1/2" 1" **EXTERIOR MATERIAL SCHEDULE** BUILDING ELEMENT MANUFACTURER COLOR SLATE GRAY MCELROY METAL (#1) - VISIONLINE F-SERIES - METAL PANEL SANDSTONE (#2) - MULTI-V - METAL PANEL MCELROY METAL (#3) - METAL PANEL PATRICIAN BRONZE MCELROY METAL COMPOSITE TRIM MCELROY METEL COLOR TO MATCH ADJ. TRIM/SIDING MISTY (#4) - BRICK VENEER SUMMIT BRICK MISTY