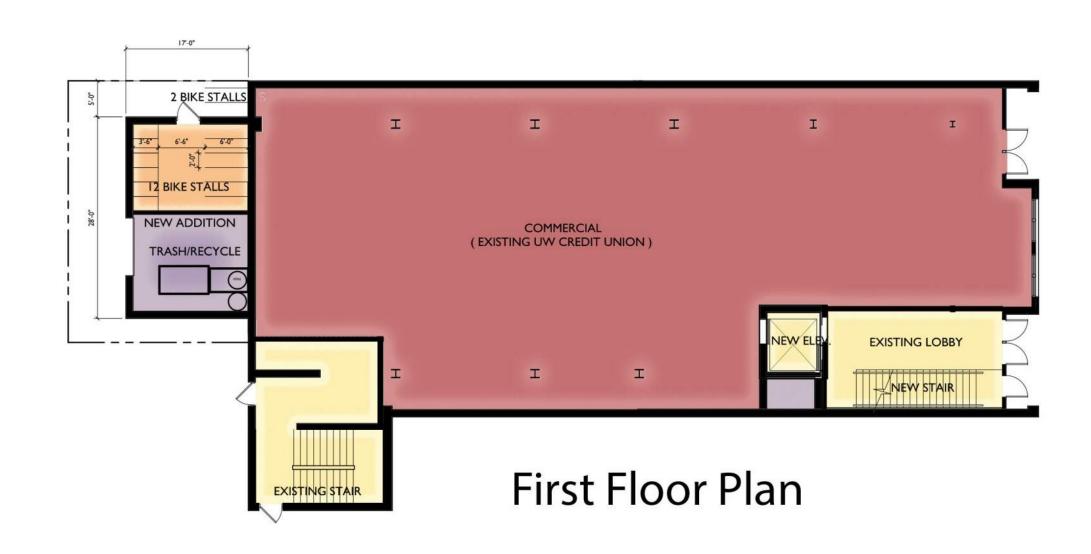

1 COLORED ELEVATION - SOUTH 1/8" = 1'-0"

EXISTING
BUILDING

EXISTING
BUIL

**BUILDING ELEMENT** 

(#1) - VISIONLINE F-SERIES - METAL PANEL

FOURTH FLOOR TIAG'S"

THIRD FLOOR TIAG'S"

CISTING SECOND FLOOR TIAG'S T

knothe bruce
ARCHITECTS
Phone: 7601 University Ave. #201
608.836.3690 Middleton, WI 53562

ISSUED
Issued for ZBA - September 16, 2022

PROJECT TITLE

668 State Street

Vertical

Expansion

668 State Street

Madison, Wisconsin SHEET TITLE **EXTERIOR EXTERIOR MATERIAL SCHEDULE ELEVATIONS** MANUFACTURER COLOR SLATE GRAY MCELROY METAL COLORED SANDSTONE PATRICIAN BRONZE COLOR TO MATCH ADJ. TRIM/SIDING MISTY SHEET NUMBER MISTY

A203

PROJECT NUMBER 1706

© Knothe & Bruce Architects, LLC

0' 4' 8' 16' 32' 0' 1/2" 1" 2" 4"

2 COLORED ELEVATION - NORTH

A203 1/8" = 1'-0"

(#2) - MULTI-V - METAL PANEL MCELROY METAL (#3) - METAL PANEL MCELROY METAL COMPOSITE TRIM MCELROY METEL (#4) - BRICK VENEER SUMMIT BRICK (#5) - BRICK VENEER - SOLDIER COURSE SUMMIT BRICK **BUR RIDGE** (#6) - CAST STONE BANDS & HEADERS ROCKCAST BLACK (#7) - COMPOSITE WINDOWS ANDERSON BLACK N/A ALUM. STOREFRONT MCELROY COLOR TO MATCH ADJ. TRIM/SIDING CANOPY & BAY SOFFITS N/A TREATED-EXPOSED DECK BEAMS **BROWN TREATED** SUPERIOR (#8) - RAILINGS & HANDRAILS BLACK

## 608.836.3690 Issued for ZBA - September 16, 2022

PROJECT TITLE 668 State Street Vertical Expansion

Middleton, WI 53562

0' 1/2" 1" **EXTERIOR MATERIAL SCHEDULE** BUILDING ELEMENT MANUFACTURER COLOR SLATE GRAY MCELROY METAL (#1) - VISIONLINE F-SERIES - METAL PANEL SANDSTONE (#2) - MULTI-V - METAL PANEL MCELROY METAL (#3) - METAL PANEL PATRICIAN BRONZE MCELROY METAL COMPOSITE TRIM MCELROY METEL COLOR TO MATCH ADJ. TRIM/SIDING MISTY (#4) - BRICK VENEER SUMMIT BRICK MISTY