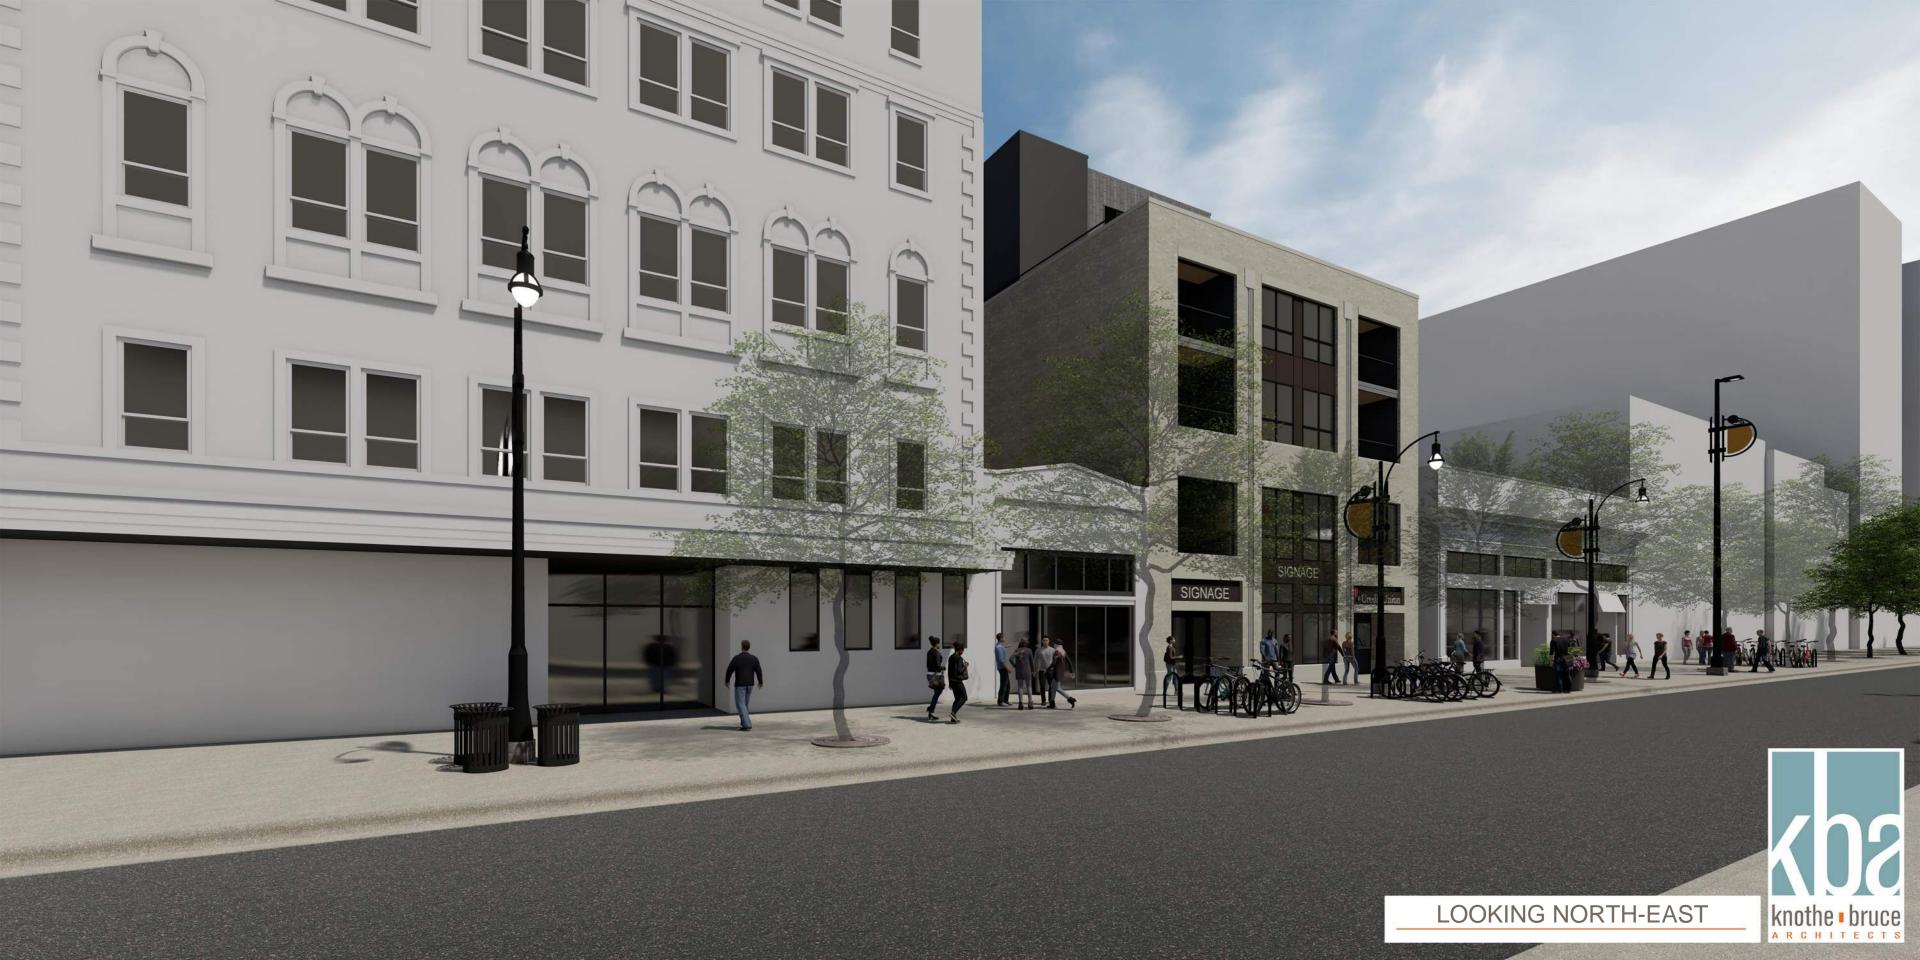

1 COLORED ELEVATION - SOUTH 1/8" = 1'-0"

EXISTING
BUILDING

EXISTING
BUIL

**BUILDING ELEMENT** 

(#1) - VISIONLINE F-SERIES - METAL PANEL

FOURTH FLOOR TIAG'S"

THIRD FLOOR TIAG'S"

CISTING SECOND FLOOR TIAG'S T

knothe bruce
ARCHITECTS
Phone: 7601 University Ave. #201
608.836.3690 Middleton, WI 53562

ISSUED
Issued for ZBA - September 16, 2022

PROJECT TITLE

668 State Street

Vertical

Expansion

668 State Street

Madison, Wisconsin SHEET TITLE **EXTERIOR EXTERIOR MATERIAL SCHEDULE ELEVATIONS** MANUFACTURER COLOR SLATE GRAY MCELROY METAL COLORED SANDSTONE PATRICIAN BRONZE COLOR TO MATCH ADJ. TRIM/SIDING MISTY SHEET NUMBER MISTY

A203

PROJECT NUMBER 1706

© Knothe & Bruce Architects, LLC

0' 4' 8' 16' 32' 0' 1/2" 1" 2" 4"

2 COLORED ELEVATION - NORTH

A203 1/8" = 1'-0"

(#2) - MULTI-V - METAL PANEL MCELROY METAL (#3) - METAL PANEL MCELROY METAL COMPOSITE TRIM MCELROY METEL (#4) - BRICK VENEER SUMMIT BRICK (#5) - BRICK VENEER - SOLDIER COURSE SUMMIT BRICK **BUR RIDGE** (#6) - CAST STONE BANDS & HEADERS ROCKCAST BLACK (#7) - COMPOSITE WINDOWS ANDERSON BLACK N/A ALUM. STOREFRONT MCELROY COLOR TO MATCH ADJ. TRIM/SIDING CANOPY & BAY SOFFITS N/A TREATED-EXPOSED DECK BEAMS **BROWN TREATED** SUPERIOR (#8) - RAILINGS & HANDRAILS BLACK

## 608.836.3690 Issued for ZBA - September 16, 2022

PROJECT TITLE 668 State Street Vertical Expansion

Middleton, WI 53562

0' 1/2" 1" **EXTERIOR MATERIAL SCHEDULE** BUILDING ELEMENT MANUFACTURER COLOR SLATE GRAY MCELROY METAL (#1) - VISIONLINE F-SERIES - METAL PANEL SANDSTONE (#2) - MULTI-V - METAL PANEL MCELROY METAL (#3) - METAL PANEL PATRICIAN BRONZE MCELROY METAL COMPOSITE TRIM MCELROY METEL COLOR TO MATCH ADJ. TRIM/SIDING MISTY (#4) - BRICK VENEER SUMMIT BRICK MISTY