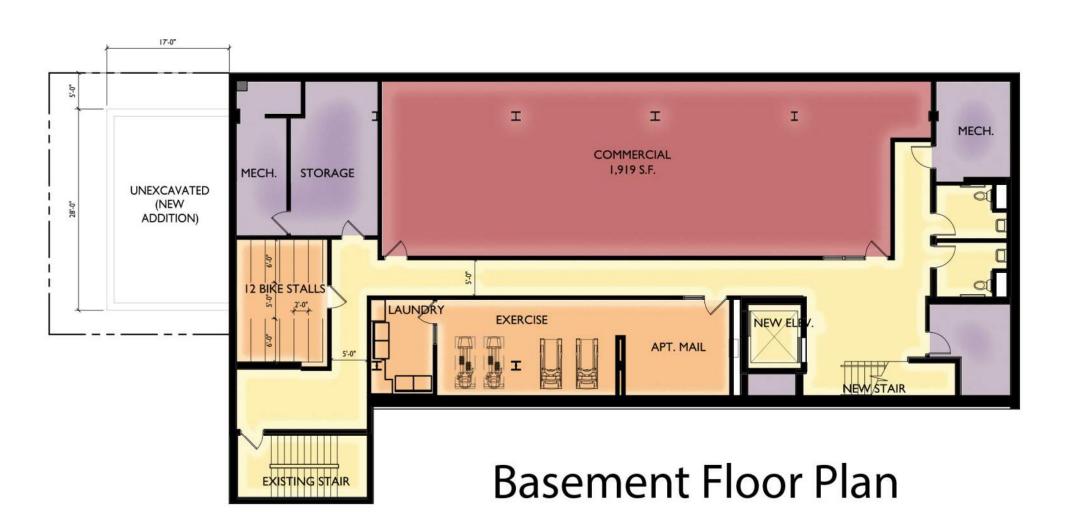

1 COLORED ELEVATION - SOUTH 1/8" = 1'-0"

EXISTING
BUILDING

EXISTING
BUIL

**BUILDING ELEMENT** 

(#1) - VISIONLINE F-SERIES - METAL PANEL

FOURTH FLOOR TIAG'S"

THIRD FLOOR TIAG'S"

CISTING SECOND FLOOR TIAG'S T

knothe bruce
ARCHITECTS
Phone: 7601 University Ave. #201
608.836.3690 Middleton, WI 53562

ISSUED
Issued for ZBA - September 16, 2022

PROJECT TITLE

668 State Street

Vertical

Expansion

668 State Street

Madison, Wisconsin SHEET TITLE **EXTERIOR EXTERIOR MATERIAL SCHEDULE ELEVATIONS** MANUFACTURER COLOR SLATE GRAY MCELROY METAL COLORED SANDSTONE PATRICIAN BRONZE COLOR TO MATCH ADJ. TRIM/SIDING MISTY SHEET NUMBER MISTY

A203

PROJECT NUMBER 1706

© Knothe & Bruce Architects, LLC

0' 4' 8' 16' 32' 0' 1/2" 1" 2" 4"

2 COLORED ELEVATION - NORTH

A203 1/8" = 1'-0"

(#2) - MULTI-V - METAL PANEL MCELROY METAL (#3) - METAL PANEL MCELROY METAL COMPOSITE TRIM MCELROY METEL (#4) - BRICK VENEER SUMMIT BRICK (#5) - BRICK VENEER - SOLDIER COURSE SUMMIT BRICK **BUR RIDGE** (#6) - CAST STONE BANDS & HEADERS ROCKCAST BLACK (#7) - COMPOSITE WINDOWS ANDERSON BLACK N/A ALUM. STOREFRONT MCELROY COLOR TO MATCH ADJ. TRIM/SIDING CANOPY & BAY SOFFITS N/A TREATED-EXPOSED DECK BEAMS **BROWN TREATED** SUPERIOR (#8) - RAILINGS & HANDRAILS BLACK

## 608.836.3690 Issued for ZBA - September 16, 2022

PROJECT TITLE 668 State Street Vertical Expansion

Middleton, WI 53562

0' 1/2" 1" **EXTERIOR MATERIAL SCHEDULE** BUILDING ELEMENT MANUFACTURER COLOR SLATE GRAY MCELROY METAL (#1) - VISIONLINE F-SERIES - METAL PANEL SANDSTONE (#2) - MULTI-V - METAL PANEL MCELROY METAL (#3) - METAL PANEL PATRICIAN BRONZE MCELROY METAL COMPOSITE TRIM MCELROY METEL COLOR TO MATCH ADJ. TRIM/SIDING MISTY (#4) - BRICK VENEER SUMMIT BRICK MISTY