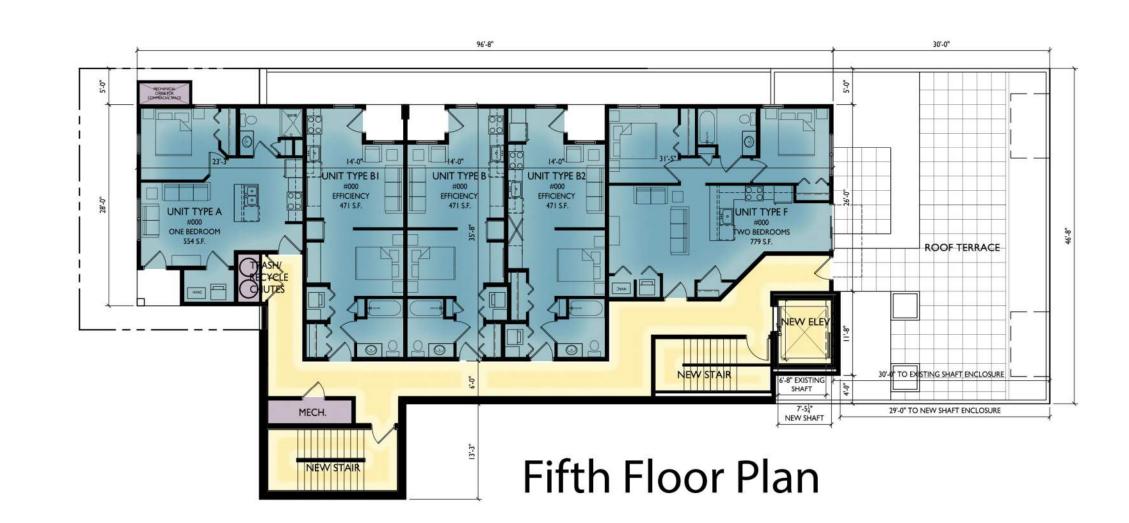

1 COLORED ELEVATION - SOUTH 1/8" = 1'-0"

EXISTING
BUILDING

EXISTING
BUIL

**BUILDING ELEMENT** 

(#1) - VISIONLINE F-SERIES - METAL PANEL

FOURTH FLOOR TIAG'S"

THIRD FLOOR TIAG'S"

CISTING SECOND FLOOR TIAG'S T

knothe bruce
ARCHITECTS
Phone: 7601 University Ave. #201
608.836.3690 Middleton, WI 53562

ISSUED
Issued for ZBA - September 16, 2022

PROJECT TITLE

668 State Street

Vertical

Expansion

668 State Street

Madison, Wisconsin SHEET TITLE **EXTERIOR EXTERIOR MATERIAL SCHEDULE ELEVATIONS** MANUFACTURER COLOR SLATE GRAY MCELROY METAL COLORED SANDSTONE PATRICIAN BRONZE COLOR TO MATCH ADJ. TRIM/SIDING MISTY SHEET NUMBER MISTY

A203

PROJECT NUMBER 1706

© Knothe & Bruce Architects, LLC

0' 4' 8' 16' 32' 0' 1/2" 1" 2" 4"

2 COLORED ELEVATION - NORTH

A203 1/8" = 1'-0"

(#2) - MULTI-V - METAL PANEL MCELROY METAL (#3) - METAL PANEL MCELROY METAL COMPOSITE TRIM MCELROY METEL (#4) - BRICK VENEER SUMMIT BRICK (#5) - BRICK VENEER - SOLDIER COURSE SUMMIT BRICK **BUR RIDGE** (#6) - CAST STONE BANDS & HEADERS ROCKCAST BLACK (#7) - COMPOSITE WINDOWS ANDERSON BLACK N/A ALUM. STOREFRONT MCELROY COLOR TO MATCH ADJ. TRIM/SIDING CANOPY & BAY SOFFITS N/A TREATED-EXPOSED DECK BEAMS **BROWN TREATED** SUPERIOR (#8) - RAILINGS & HANDRAILS BLACK

## 608.836.3690 Issued for ZBA - September 16, 2022

PROJECT TITLE 668 State Street Vertical Expansion

Middleton, WI 53562

0' 1/2" 1" **EXTERIOR MATERIAL SCHEDULE** BUILDING ELEMENT MANUFACTURER COLOR SLATE GRAY MCELROY METAL (#1) - VISIONLINE F-SERIES - METAL PANEL SANDSTONE (#2) - MULTI-V - METAL PANEL MCELROY METAL (#3) - METAL PANEL PATRICIAN BRONZE MCELROY METAL COMPOSITE TRIM MCELROY METEL COLOR TO MATCH ADJ. TRIM/SIDING MISTY (#4) - BRICK VENEER SUMMIT BRICK MISTY