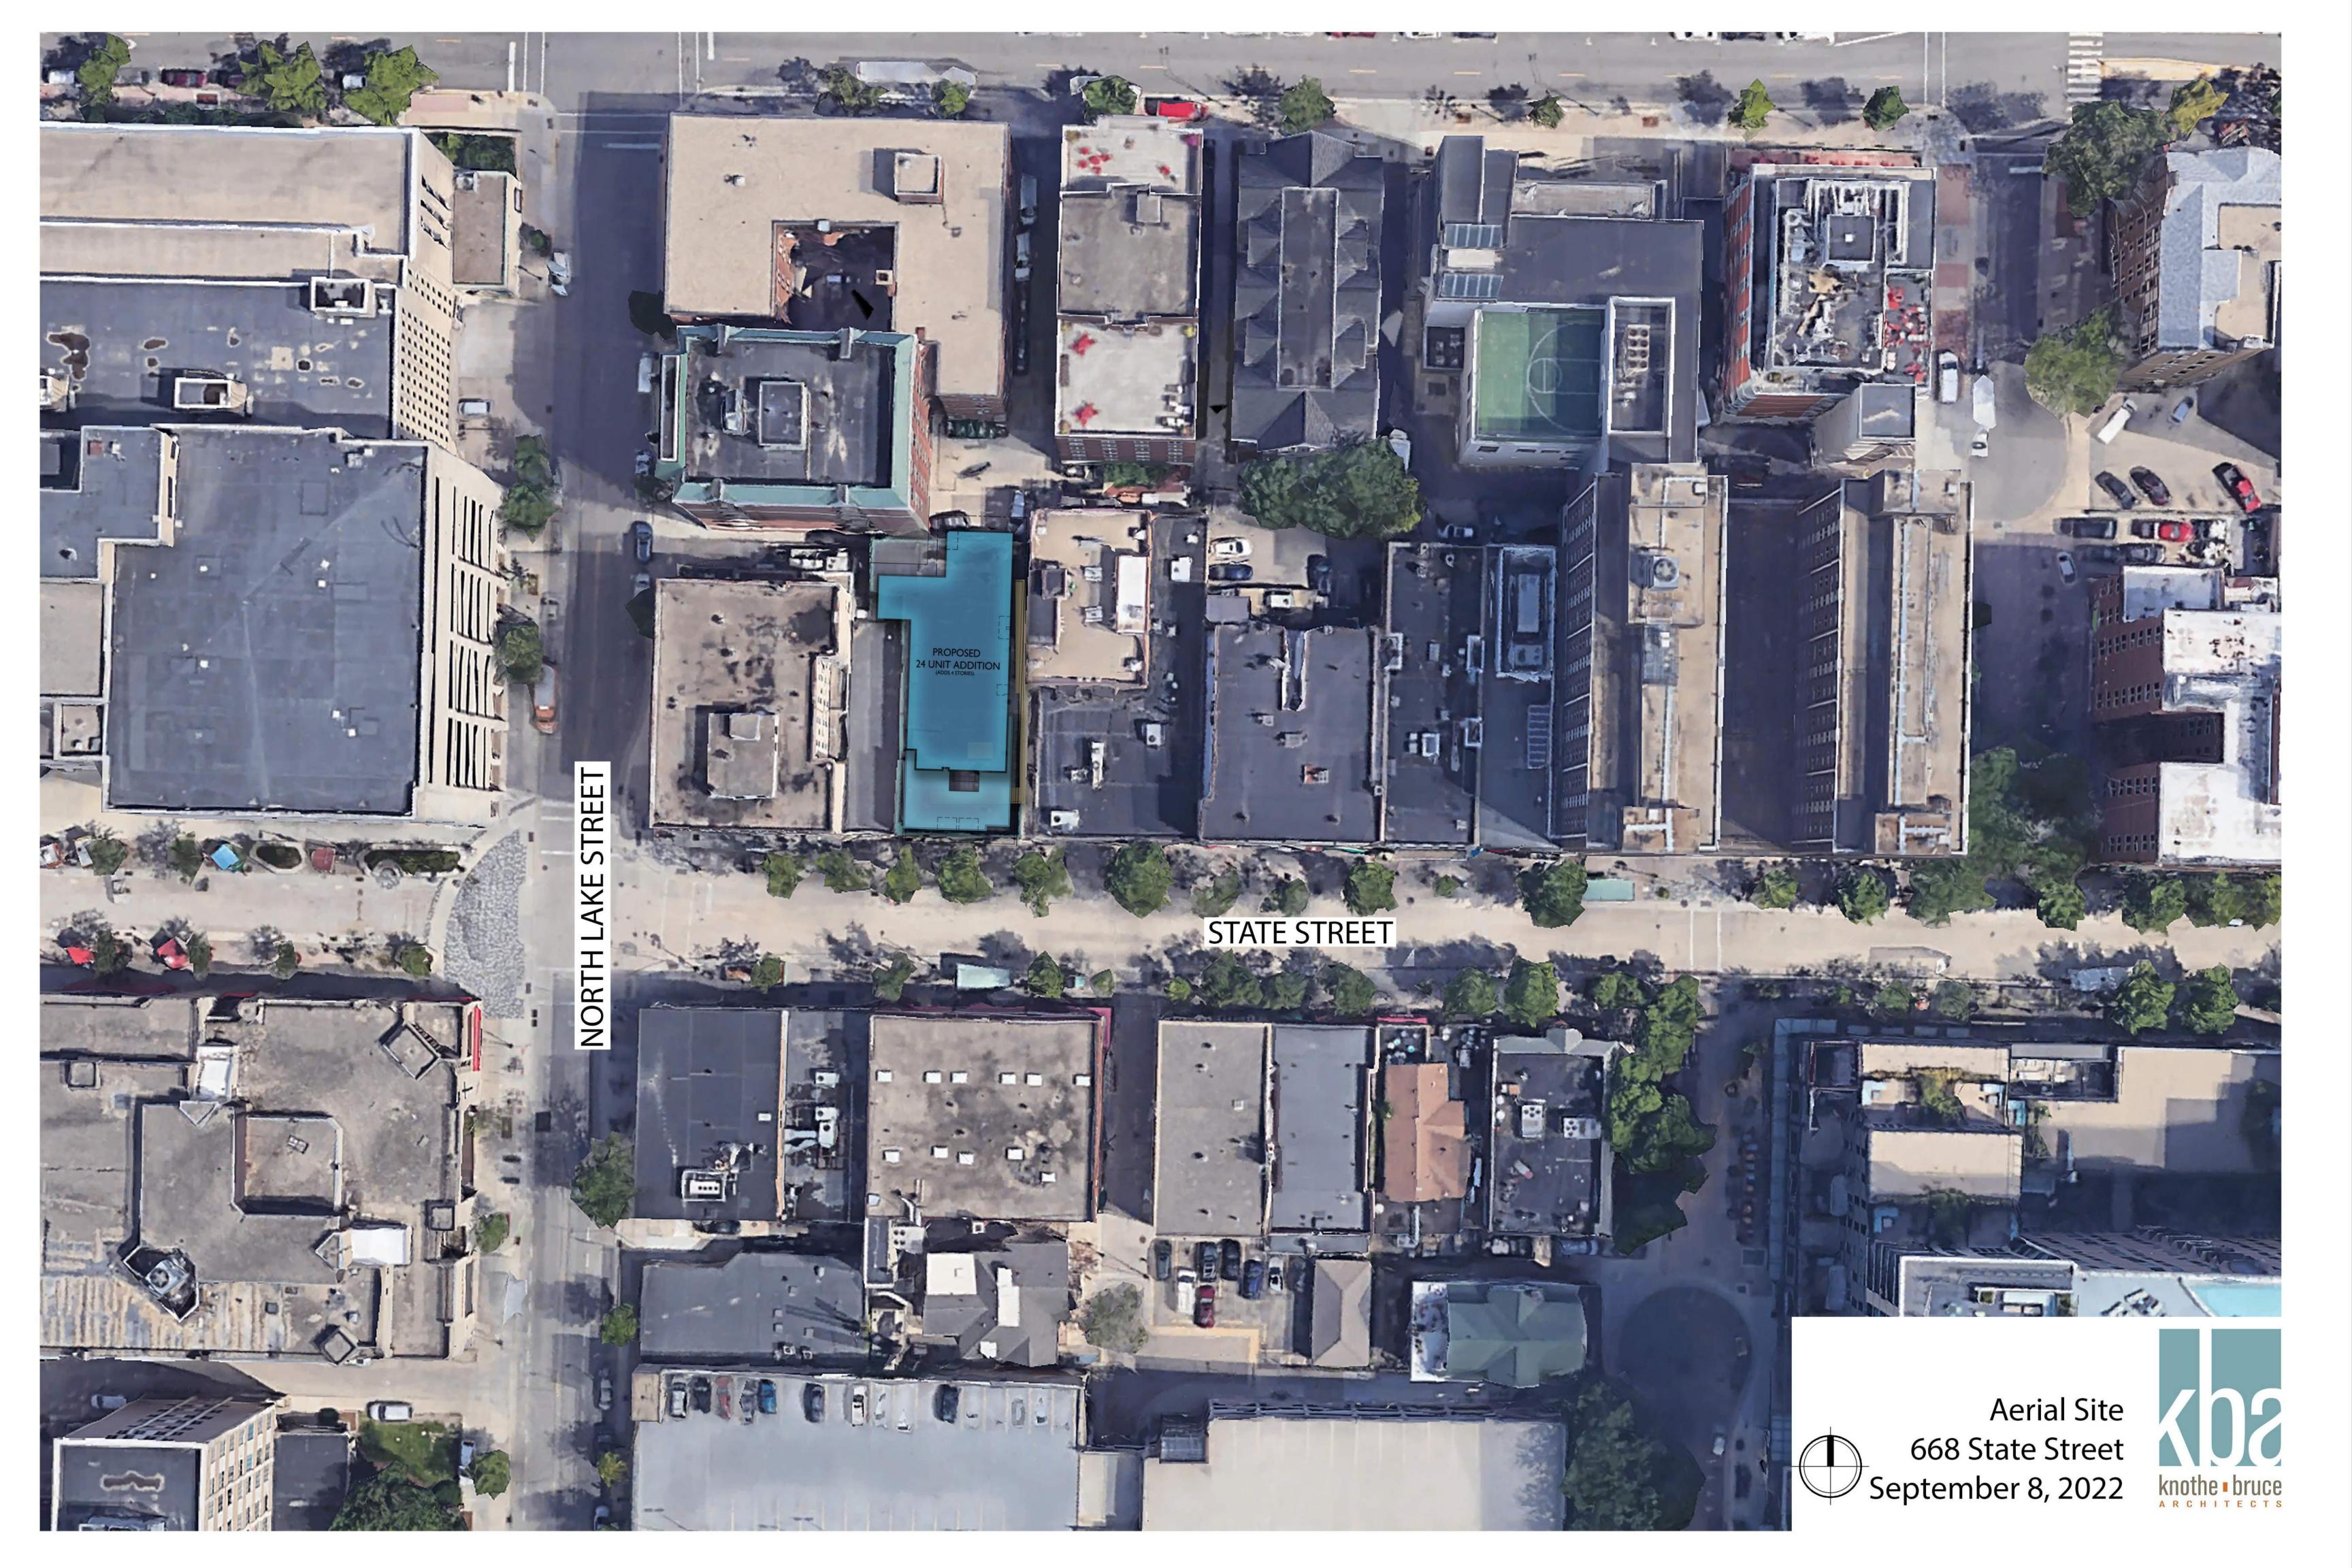

1 COLORED ELEVATION - SOUTH 1/8" = 1'-0"

EXISTING
BUILDING

EXISTING
BUIL

**BUILDING ELEMENT** 

(#1) - VISIONLINE F-SERIES - METAL PANEL

FOURTH FLOOR TIAG'S"

THIRD FLOOR TIAG'S"

CISTING SECOND FLOOR TIAG'S T

knothe bruce
ARCHITECTS
Phone: 7601 University Ave. #201
608.836.3690 Middleton, WI 53562

ISSUED
Issued for ZBA - September 16, 2022

PROJECT TITLE

668 State Street

Vertical

Expansion

668 State Street

Madison, Wisconsin SHEET TITLE **EXTERIOR EXTERIOR MATERIAL SCHEDULE ELEVATIONS** MANUFACTURER COLOR SLATE GRAY MCELROY METAL COLORED SANDSTONE PATRICIAN BRONZE COLOR TO MATCH ADJ. TRIM/SIDING MISTY SHEET NUMBER MISTY

A203

PROJECT NUMBER 1706

© Knothe & Bruce Architects, LLC

0' 4' 8' 16' 32' 0' 1/2" 1" 2" 4"

2 COLORED ELEVATION - NORTH

A203 1/8" = 1'-0"

(#2) - MULTI-V - METAL PANEL MCELROY METAL (#3) - METAL PANEL MCELROY METAL COMPOSITE TRIM MCELROY METEL (#4) - BRICK VENEER SUMMIT BRICK (#5) - BRICK VENEER - SOLDIER COURSE SUMMIT BRICK **BUR RIDGE** (#6) - CAST STONE BANDS & HEADERS ROCKCAST BLACK (#7) - COMPOSITE WINDOWS ANDERSON BLACK N/A ALUM. STOREFRONT MCELROY COLOR TO MATCH ADJ. TRIM/SIDING CANOPY & BAY SOFFITS N/A TREATED-EXPOSED DECK BEAMS **BROWN TREATED** SUPERIOR (#8) - RAILINGS & HANDRAILS BLACK

## 608.836.3690 Issued for ZBA - September 16, 2022

PROJECT TITLE 668 State Street Vertical Expansion

Middleton, WI 53562

0' 1/2" 1" **EXTERIOR MATERIAL SCHEDULE** BUILDING ELEMENT MANUFACTURER COLOR SLATE GRAY MCELROY METAL (#1) - VISIONLINE F-SERIES - METAL PANEL SANDSTONE (#2) - MULTI-V - METAL PANEL MCELROY METAL (#3) - METAL PANEL PATRICIAN BRONZE MCELROY METAL COMPOSITE TRIM MCELROY METEL COLOR TO MATCH ADJ. TRIM/SIDING MISTY (#4) - BRICK VENEER SUMMIT BRICK MISTY

**BUR RIDGE** 

**BROWN TREATED** 

COLOR TO MATCH ADJ. TRIM/SIDING

BLACK

BLACK

BLACK

SUMMIT BRICK

ROCKCAST

ANDERSON

MCELROY

SUPERIOR

N/A

N/A

668 State Street Madison, Wisconsin SHEET TITLE **EXTERIOR** 

**ELEVATIONS** COLORED

SHEET NUMBER

© Knothe & Bruce Architects, LLC