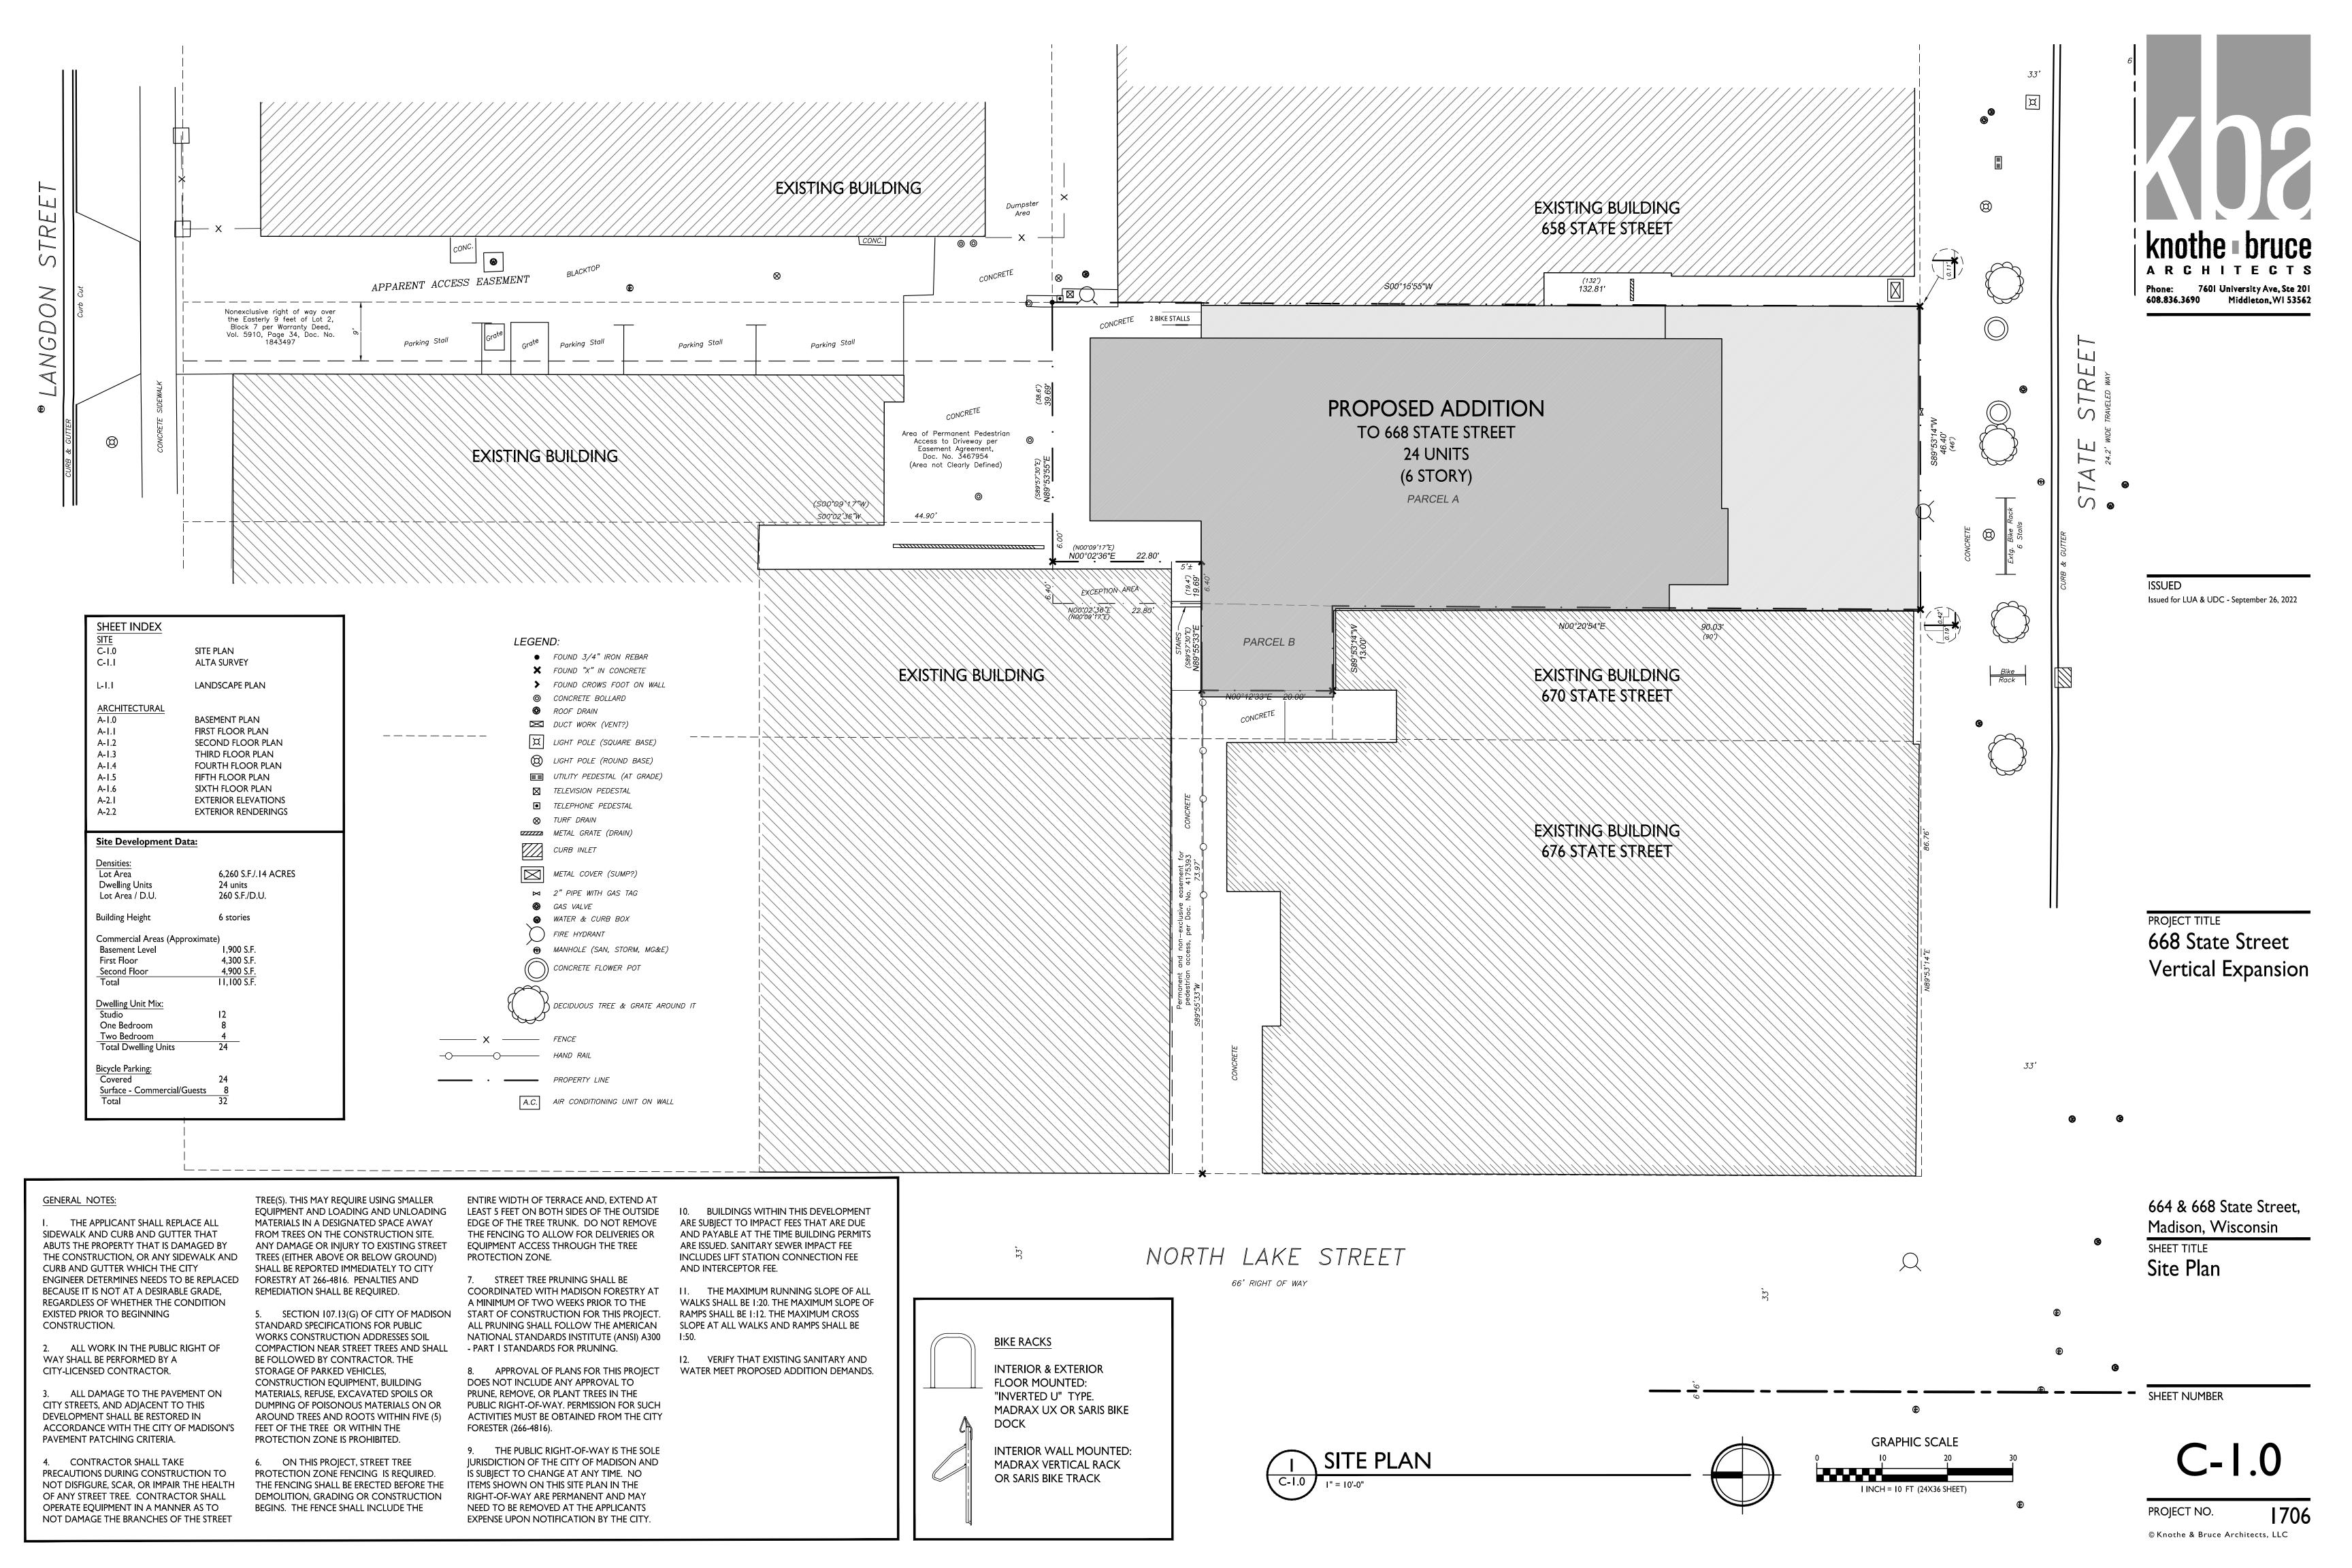

1 COLORED ELEVATION - SOUTH 1/8" = 1'-0"

EXISTING
BUILDING

EXISTING
BUIL

**BUILDING ELEMENT** 

(#1) - VISIONLINE F-SERIES - METAL PANEL

FOURTH FLOOR TIAG'S"

THIRD FLOOR TIAG'S"

CISTING SECOND FLOOR TIAG'S T

knothe bruce
ARCHITECTS
Phone: 7601 University Ave. #201
608.836.3690 Middleton, WI 53562

ISSUED
Issued for ZBA - September 16, 2022

PROJECT TITLE

668 State Street

Vertical

Expansion

668 State Street

Madison, Wisconsin SHEET TITLE **EXTERIOR EXTERIOR MATERIAL SCHEDULE ELEVATIONS** MANUFACTURER COLOR SLATE GRAY MCELROY METAL COLORED SANDSTONE PATRICIAN BRONZE COLOR TO MATCH ADJ. TRIM/SIDING MISTY SHEET NUMBER MISTY

A203

PROJECT NUMBER 1706

© Knothe & Bruce Architects, LLC

0' 4' 8' 16' 32' 0' 1/2" 1" 2" 4"

2 COLORED ELEVATION - NORTH

A203 1/8"