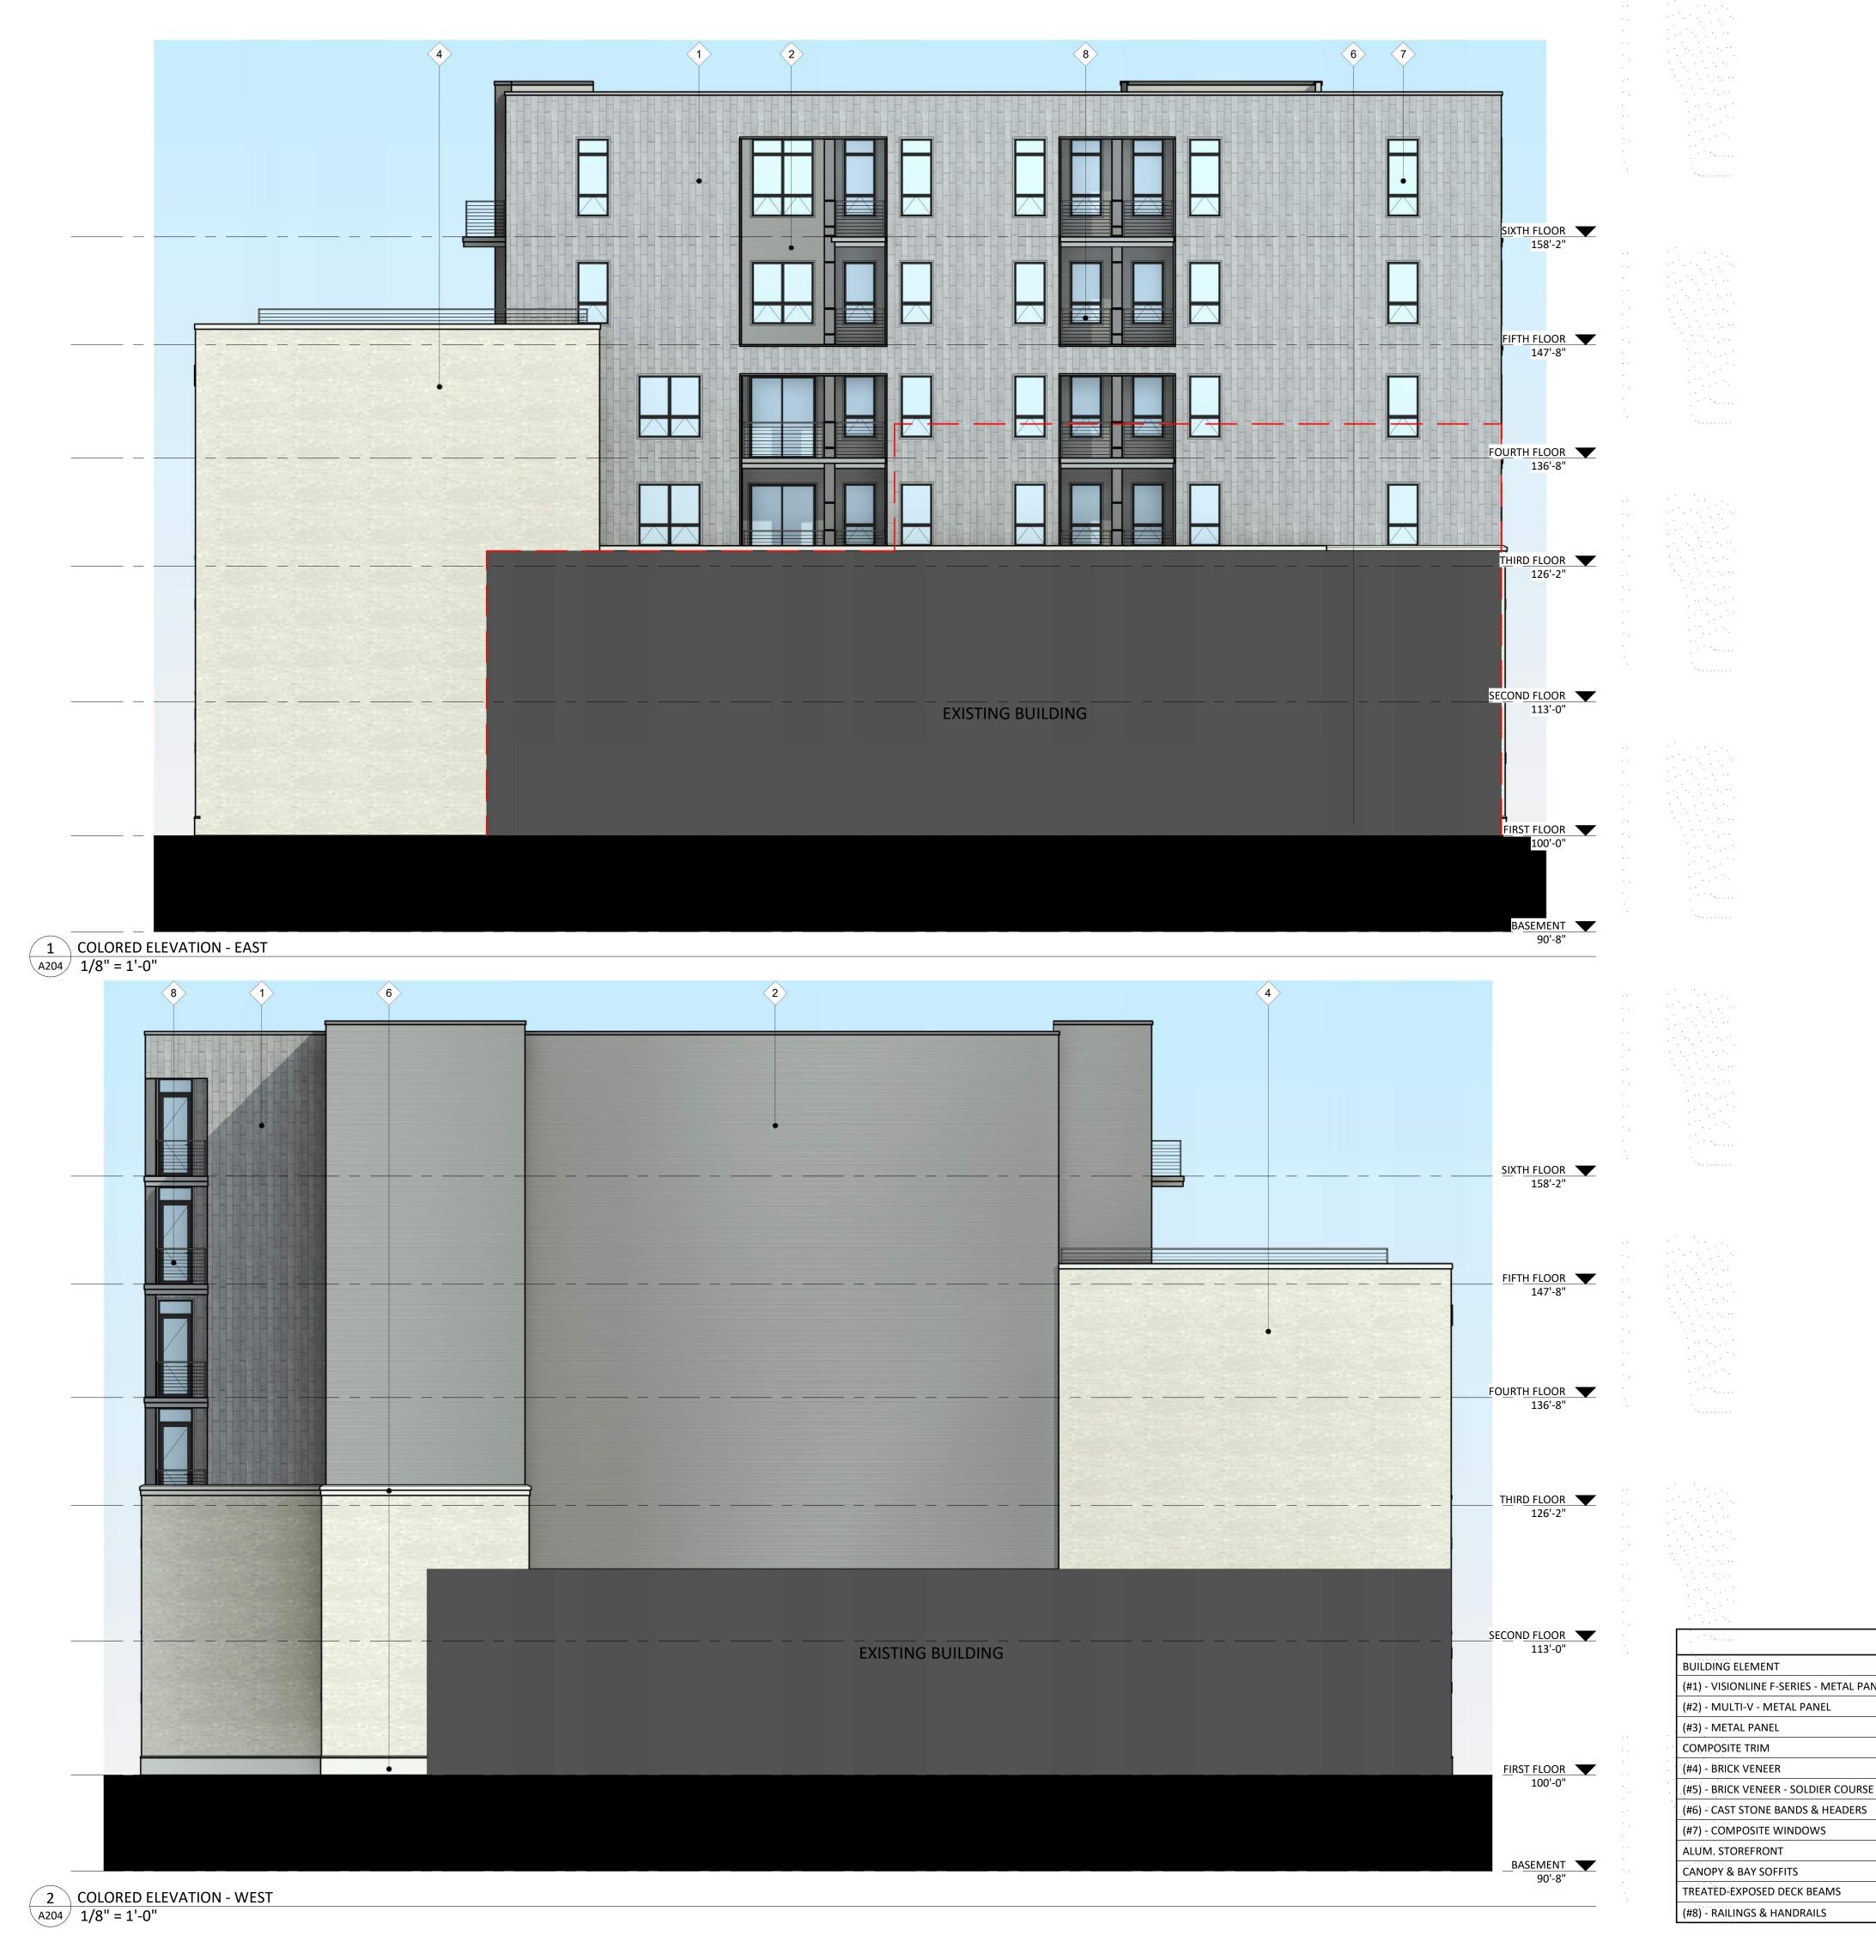

1 COLORED ELEVATION - SOUTH 1/8" = 1'-0"

EXISTING
BUILDING

EXISTING
BUIL

**BUILDING ELEMENT** 

(#1) - VISIONLINE F-SERIES - METAL PANEL

FOURTH FLOOR TIAG'S"

THIRD FLOOR TIAG'S"

CISTING SECOND FLOOR TIAG'S T

knothe bruce
ARCHITECTS
Phone: 7601 University Ave. #201
608.836.3690 Middleton, WI 53562

ISSUED
Issued for ZBA - September 16, 2022

PROJECT TITLE

668 State Street

Vertical

Expansion

668 State Street

Madison, Wisconsin SHEET TITLE **EXTERIOR EXTERIOR MATERIAL SCHEDULE ELEVATIONS** MANUFACTURER COLOR SLATE GRAY MCELROY METAL COLORED SANDSTONE PATRICIAN BRONZE COLOR TO MATCH ADJ. TRIM/SIDING MISTY SHEET NUMBER MISTY

A203

PROJECT NUMBER 1706

© Knothe & Bruce Architects, LLC

0' 4' 8' 16' 32' 0' 1/2" 1" 2" 4"

2 COLORED ELEVATION - NORTH

A203 1/8" = 1'-0"

(#2) - MULTI-V - METAL PANEL MCELROY METAL (#3) - METAL PANEL MCELROY METAL COMPOSITE TRIM MCELROY METEL (#4) - BRICK VENEER SUMMIT BRICK (#5) - BRICK VENEER - SOLDIER COURSE SUMMIT BRICK **BUR RIDGE** (#6) - CAST STONE BANDS & HEADERS ROCKCAST BLACK (#7) - COMPOSITE WINDOWS ANDERSON BLACK N/A ALUM. STOREFRONT MCELROY COLOR TO MATCH ADJ. TRIM/SIDING CANOPY & BAY SOFFITS N/A TREATED-EXPOSED DECK BEAMS **BROWN TREATED** SUPERIOR (#8) - RAILINGS & HANDRAILS BLACK

## 608.836.3690 Issued for ZBA - September 16, 2022

PROJECT TITLE 668 State Street Vertical Expansion

Middleton, WI 53562

0' 1/2" 1" **EXTERIOR MATERIAL SCHEDULE** BUILDING ELEMENT MANUFACTURER COLOR SLATE GRAY MCELROY METAL (#1) - VISIONLINE F-SERIES - METAL PANEL SANDSTONE (#2) - MULTI-V - METAL PANEL MCELROY METAL (#3) - METAL PANEL PATRICIAN BRONZE MCELROY METAL COMPOSITE TRIM MCELROY METEL COLOR TO MATCH ADJ. TRIM/SIDING MISTY (#4) - BRICK VENEER SUMMIT BRICK MISTY

**BUR RIDGE** 

**BROWN TREATED** 

COLOR TO MATCH ADJ. TRIM/SIDING

BLACK

BLACK

BLACK

SUMMIT BRICK

ROCKCAST

ANDERSON

MCELROY

SUPERIOR

N/A

N/A

668 State Street Madison, Wisconsin SHEET TITLE **EXTERIOR** 

**ELEVATIONS** COLORED

SHEET NUMBER