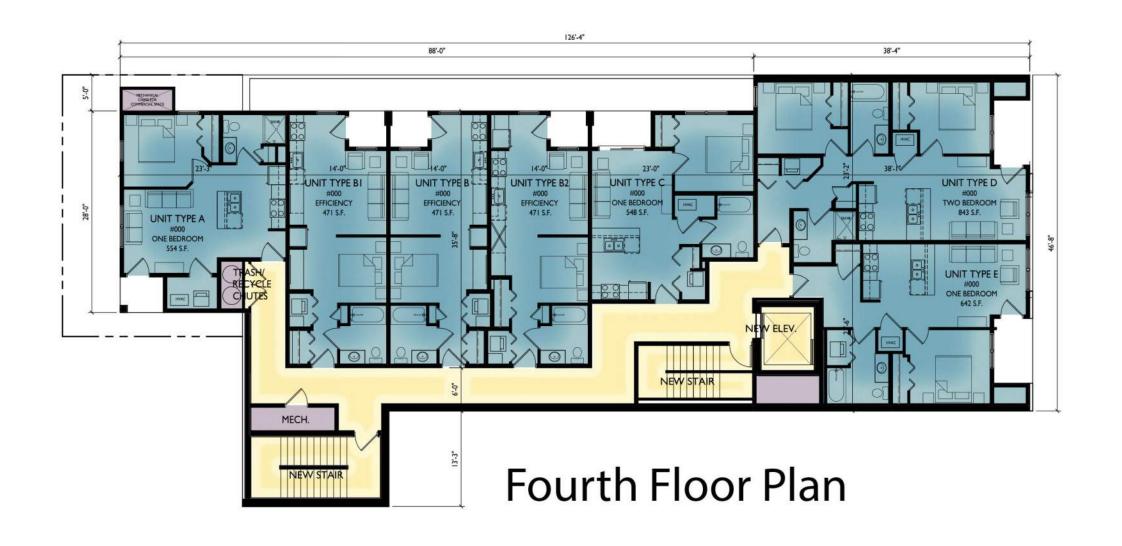

1 COLORED ELEVATION - SOUTH 1/8" = 1'-0"

EXISTING
BUILDING

EXISTING
BUIL

**BUILDING ELEMENT** 

(#1) - VISIONLINE F-SERIES - METAL PANEL

FOURTH FLOOR TIAG'S"

THIRD FLOOR TIAG'S"

CISTING SECOND FLOOR TIAG'S T

knothe bruce
ARCHITECTS
Phone: 7601 University Ave. #201
608.836.3690 Middleton, WI 53562

ISSUED
Issued for ZBA - September 16, 2022

PROJECT TITLE

668 State Street

Vertical

Expansion

668 State Street

Madison, Wisconsin SHEET TITLE **EXTERIOR EXTERIOR MATERIAL SCHEDULE ELEVATIONS** MANUFACTURER COLOR SLATE GRAY MCELROY METAL COLORED SANDSTONE PATRICIAN BRONZE COLOR TO MATCH ADJ. TRIM/SIDING MISTY SHEET NUMBER MISTY

A203

PROJECT NUMBER 1706

© Knothe & Bruce Architects, LLC

0' 4' 8' 16' 32' 0' 1/2" 1" 2" 4"

2 COLORED ELEVATION - NORTH

A203 1/8" = 1'-0"

(#2) - MULTI-V - METAL PANEL MCELROY METAL (#3) - METAL PANEL MCELROY METAL COMPOSITE TRIM MCELROY METEL (#4) - BRICK VENEER SUMMIT BRICK (#5) - BRICK VENEER - SOLDIER COURSE SUMMIT BRICK **BUR RIDGE** (#6) - CAST STONE BANDS & HEADERS ROCKCAST BLACK (#7) - COMPOSITE WINDOWS ANDERSON BLACK N/A ALUM. STOREFRONT MCELROY COLOR TO MATCH ADJ. TRIM/SIDING CANOPY & BAY SOFFITS N/A TREATED-EXPOSED DECK BEAMS **BROWN TREATED** SUPERIOR (#8) - RAILINGS & HANDRAILS BLACK

## 608.836.3690 Issued for ZBA - September 16, 2022

PROJECT TITLE 668 State Street Vertical Expansion

Middleton, WI 53562

0' 1/2" 1" **EXTERIOR MATERIAL SCHEDULE** BUILDING ELEMENT MANUFACTURER COLOR SLATE GRAY MCELROY METAL (#1) - VISIONLINE F-SERIES - METAL PANEL SANDSTONE (#2) - MULTI-V - METAL PANEL MCELROY METAL (#3) - METAL PANEL PATRICIAN BRONZE MCELROY METAL COMPOSITE TRIM MCELROY METEL COLOR TO MATCH ADJ. TRIM/SIDING MISTY (#4) - BRICK VENEER SUMMIT BRICK MISTY