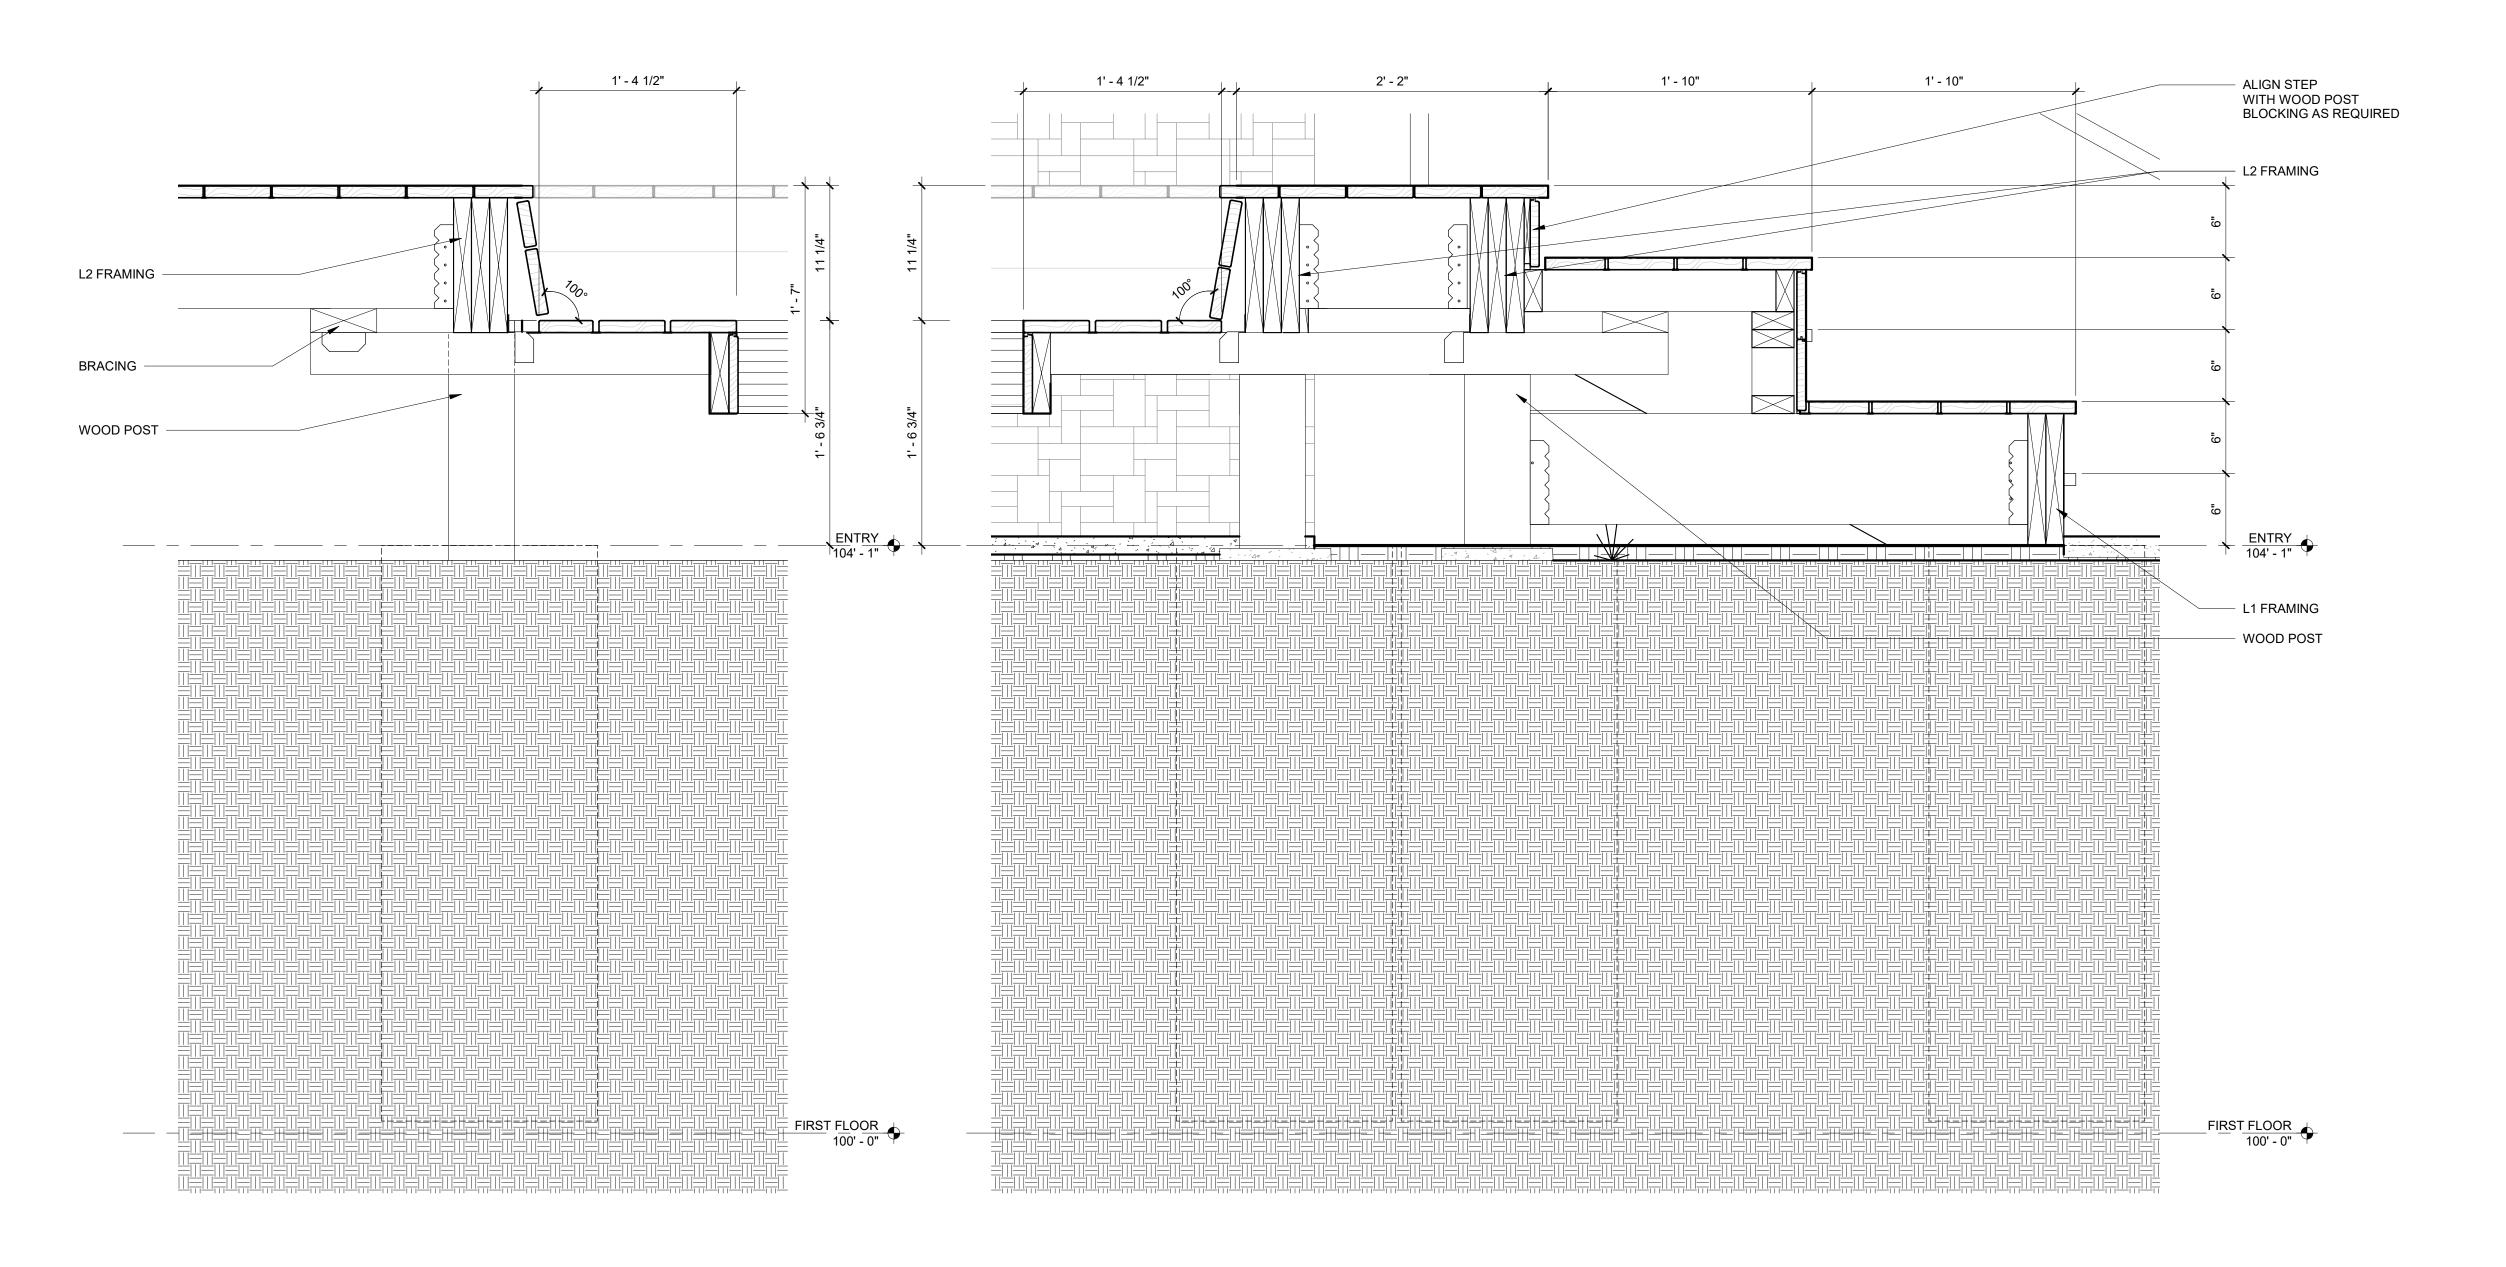

| KEYED | NOTES                                                                                                                                                                        |
|-------|------------------------------------------------------------------------------------------------------------------------------------------------------------------------------|
|       |                                                                                                                                                                              |
| 1     | RUN POWER AND DATA TO HOST STAND FOR OFOI POS SYSTEM                                                                                                                         |
| 2     | PROVIDE BLOCKING FOR WALL MOUNTED BOTTLE DISPLAY / STORAGE SHELVES; SEE ELEVATIONS FOR EXTENT OF SHELVING                                                                    |
| 3     | OFCI FIREPLACE: GYROFOCUS CENTRAL, SUSPENDED, FIXED FIREPLACE. PROVIDE MIN. CLEARANCES AS SHOWN ON PLAN. PROVIDE CHIMNEY AND STRUCTURAL SUPPORT AS REQUIRED BY MANUFACTURER. |
| 4     | CUSTOM BUILT PLATFORM; WD-1 WOOD VENEER WITH OWNER FURNISHED AGED BRASS INLAY PATTERN                                                                                        |
| 5     | CUSTOM BUILT BENCH; WD-1 WOOD VENEER WITH UPHOLSTERED SEAT CUSHION, UPH-1                                                                                                    |
| 6     | OFOI CUSTOM BUILT METAL WINDOW SIGNAGE WITH CONTINUOUS LED STRIP LIGHTING AT WINDOW                                                                                          |
| 7     | RELOCATE EXISTING DOOR                                                                                                                                                       |
| 8     | PLASTIC LINED WOOD PLANTER                                                                                                                                                   |
| 9     | DECORATIVE SCREEN FENCE; DESIGN BY OWNER / CONTRACTOR INSTALLED                                                                                                              |
| 10    | GUARDRAIL: INSTALL NEW WOOD HANDRAIL OVER EXISTING STEEL<br>GUARDRAIL; PROVIDE NEW VERTICAL WOOD SLATS TO REDUCE<br>GUARDRAIL OPENINGS TO 4" OR LESS                         |

| EYE | D NOTES (#)                                                                  |
|-----|------------------------------------------------------------------------------|
|     |                                                                              |
| 11  | INSTALL NEW WOOD HANDRAIL OVER EXISTING BRACKETS                             |
| 12  | RELOCATE ELECTRICAL PANEL TO THIS LOCATION                                   |
|     |                                                                              |
| 13  | FLANGE MOUNTED STEEL HANDRAIL - 1-1/2" SQUARE PAINTED TUBE STEEL HANDRAIL    |
|     |                                                                              |
| 14  | TUBE STEEL SITE RAILING; 1-1/2" SQUARE PAINTED STEEL TUBE WITH SWINGING GATE |
|     |                                                                              |
| 15  | TUBE STEEL HANDRAIL AND GUARDRAIL WITH STAINLESS STEEL CABLES                |
|     |                                                                              |
| 16  | TUBE STEEL GUARDRAIL WITH STAINLESS STEEL CABLES                             |
| 17  | REMOVABLE DECK PANELS - SEE A302                                             |