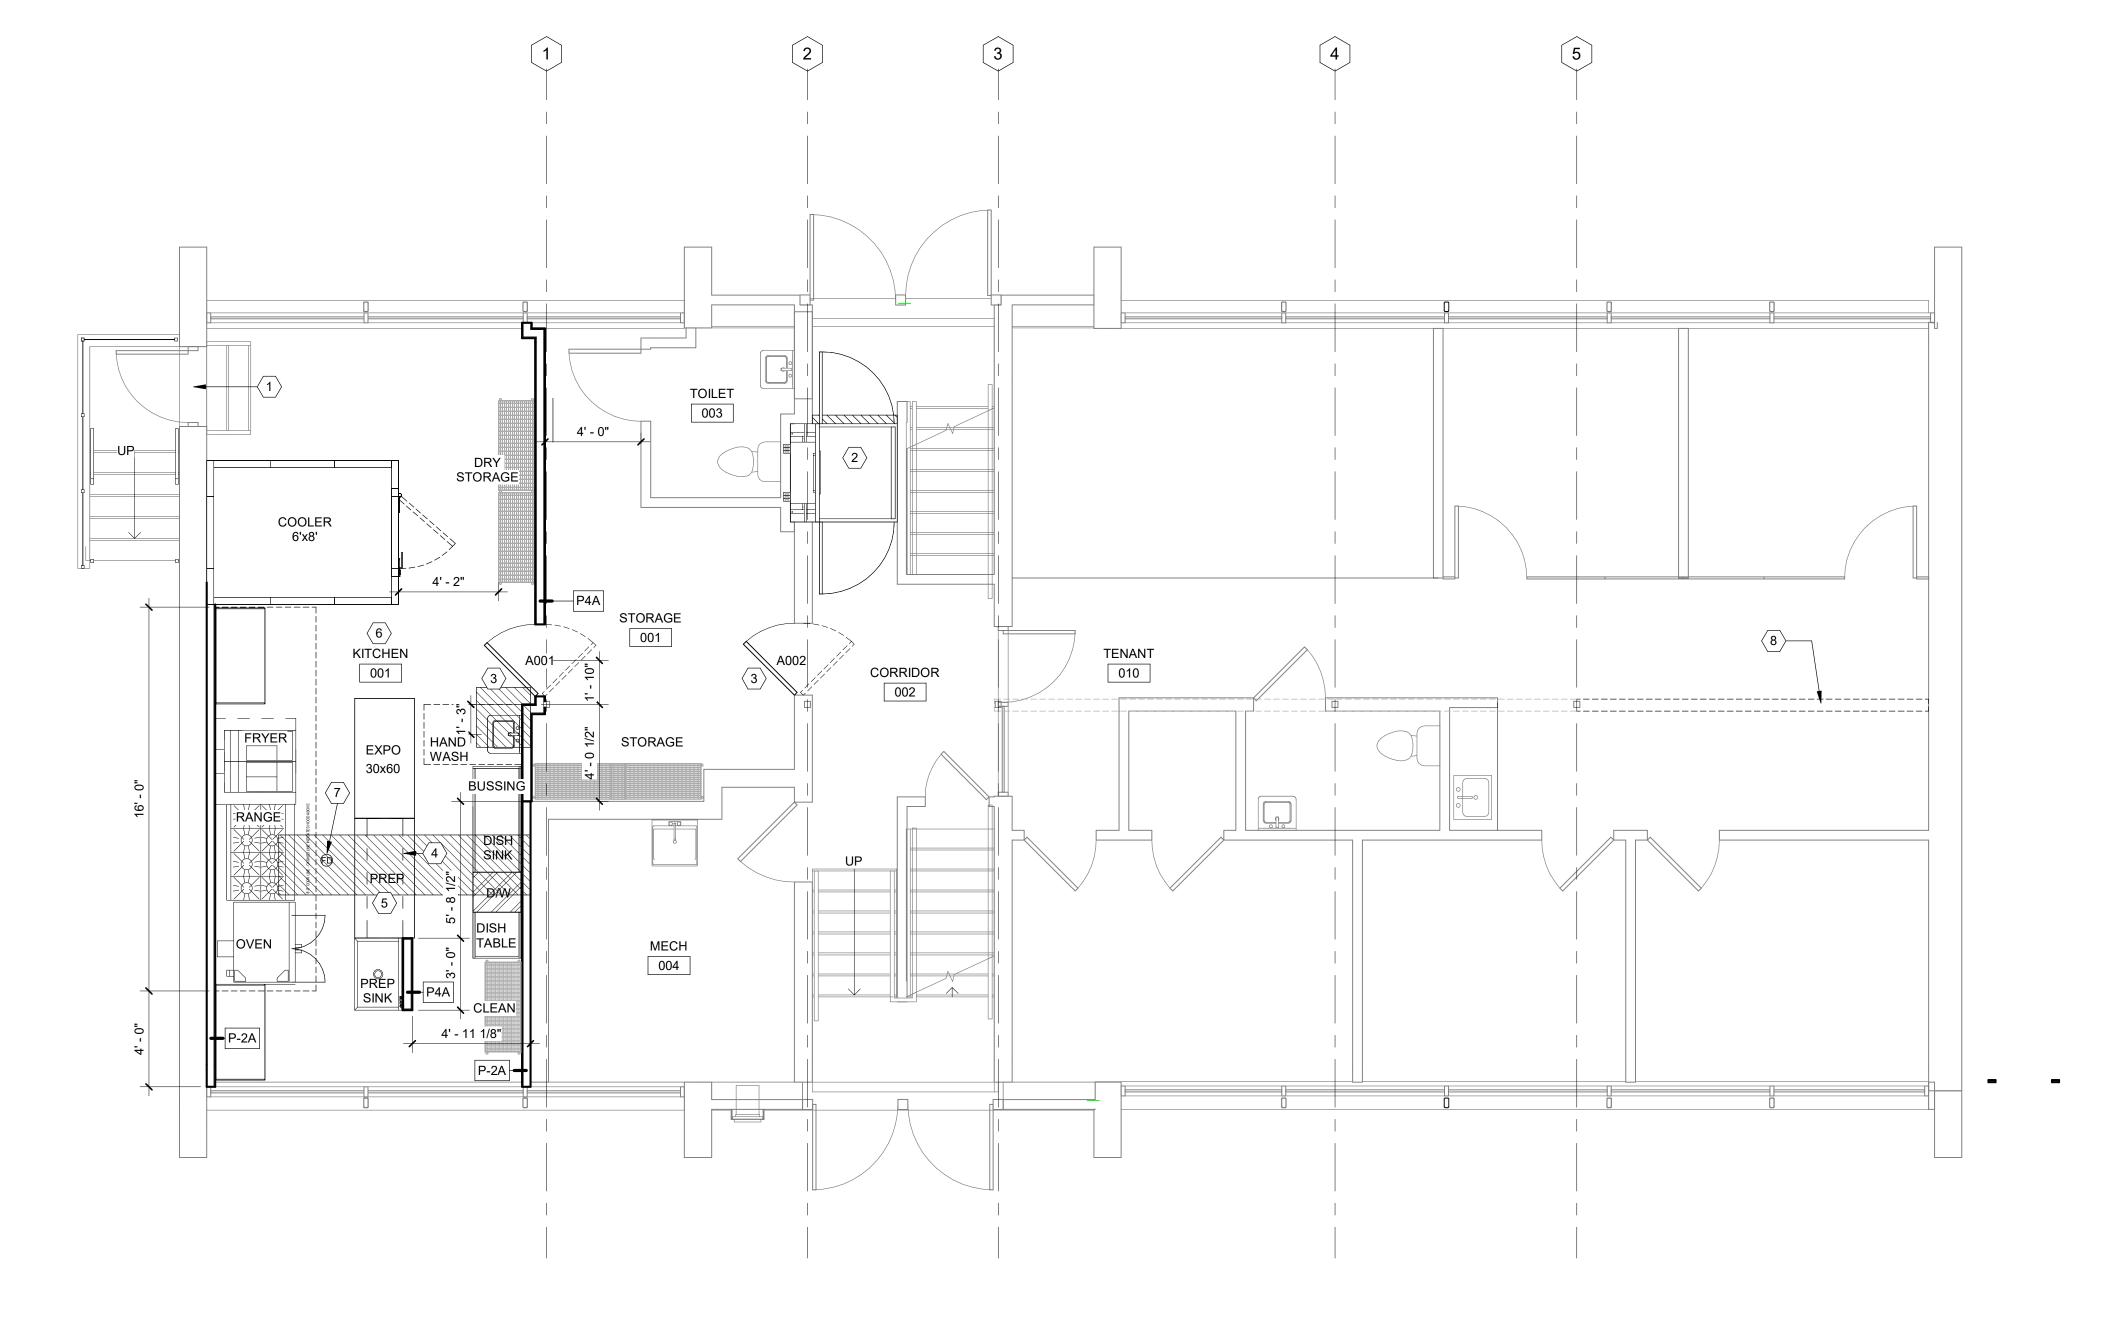

#### FLOOR PLAN GENERAL NOTES:

1. FIELD VERIFY ALL DIMENSIONS, BRING ANY DISCREPANCIES TO THE ATTENTION OF THE ARCHITECT / ENGINEER FOR FINAL DECISION.

2. SEE SHEET A003 FOR DOOR SCHEDULE AND WINDOW TYPES AND DETAILS.

3. DIMENSIONS ON FLOOR PLAN ARE BASED ON FACE OF FINISH WALL TO FINISHED WALL.

4. REFER TO DEMOLITION SHEETS FOR COORDINATION OF DEMOLITION SCOPE

5. CONTRACTORS ARE RESPONSIBLE FOR MAINTAINING CONTINUOUS UTILITY SERVICE TO ALL SPACES IN THE BUILDING NOT AFFECTED BY THIS WORK. ANY DISRUPTION IN SERVICE REQUIRED TO PERFORM WORK OR TO MODIFY EXISTING DUCTWORK, PIPING, CONDUIT, CIRCUITS OR ANY ASSOCIATED EQUIPMENT, MUST BE COORDINATED IN ADVANCE WITH THE OWNER/ USER.

116 King St, Suite 202 (608) 204-7464 Madison, WI 53703 AroEberle.com

No. Description Date

the INTERNATIONAL

255 N SHERMAN AVE

Madison, WI 53704

LOWER LEVEL PLAN

| FOR CONSTRUCTION |            |
|------------------|------------|
| Project number   | SHE 21 0°  |
| Date             | 05/03/2022 |

| KEYED | NOTES                                                                                                                                                                        |
|-------|------------------------------------------------------------------------------------------------------------------------------------------------------------------------------|
|       |                                                                                                                                                                              |
| 1     | RUN POWER AND DATA TO HOST STAND FOR OFOI POS SYSTEM                                                                                                                         |
| 2     | PROVIDE BLOCKING FOR WALL MOUNTED BOTTLE DISPLAY / STORAGE SHELVES; SEE ELEVATIONS FOR EXTENT OF SHELVING                                                                    |
| 3     | OFCI FIREPLACE: GYROFOCUS CENTRAL, SUSPENDED, FIXED FIREPLACE. PROVIDE MIN. CLEARANCES AS SHOWN ON PLAN. PROVIDE CHIMNEY AND STRUCTURAL SUPPORT AS REQUIRED BY MANUFACTURER. |
| 4     | CUSTOM BUILT PLATFORM; WD-1 WOOD VENEER WITH OWNER FURNISHED AGED BRASS INLAY PATTERN                                                                                        |
| 5     | CUSTOM BUILT BENCH; WD-1 WOOD VENEER WITH UPHOLSTERED SEAT CUSHION, UPH-1                                                                                                    |
| 6     | OFOI CUSTOM BUILT METAL WINDOW SIGNAGE WITH CONTINUOUS LED STRIP LIGHTING AT WINDOW                                                                                          |
| 7     | RELOCATE EXISTING DOOR                                                                                                                                                       |
| 8     | PLASTIC LINED WOOD PLANTER                                                                                                                                                   |
| 9     | DECORATIVE SCREEN FENCE; DESIGN BY OWNER / CONTRACTOR INSTALLED                                                                                                              |
| 10    | GUARDRAIL: INSTALL NEW WOOD HANDRAIL OVER EXISTING STEEL<br>GUARDRAIL; PROVIDE NEW VERTICAL WOOD SLATS TO REDUCE<br>GUARDRAIL OPENINGS TO 4" OR LESS                         |