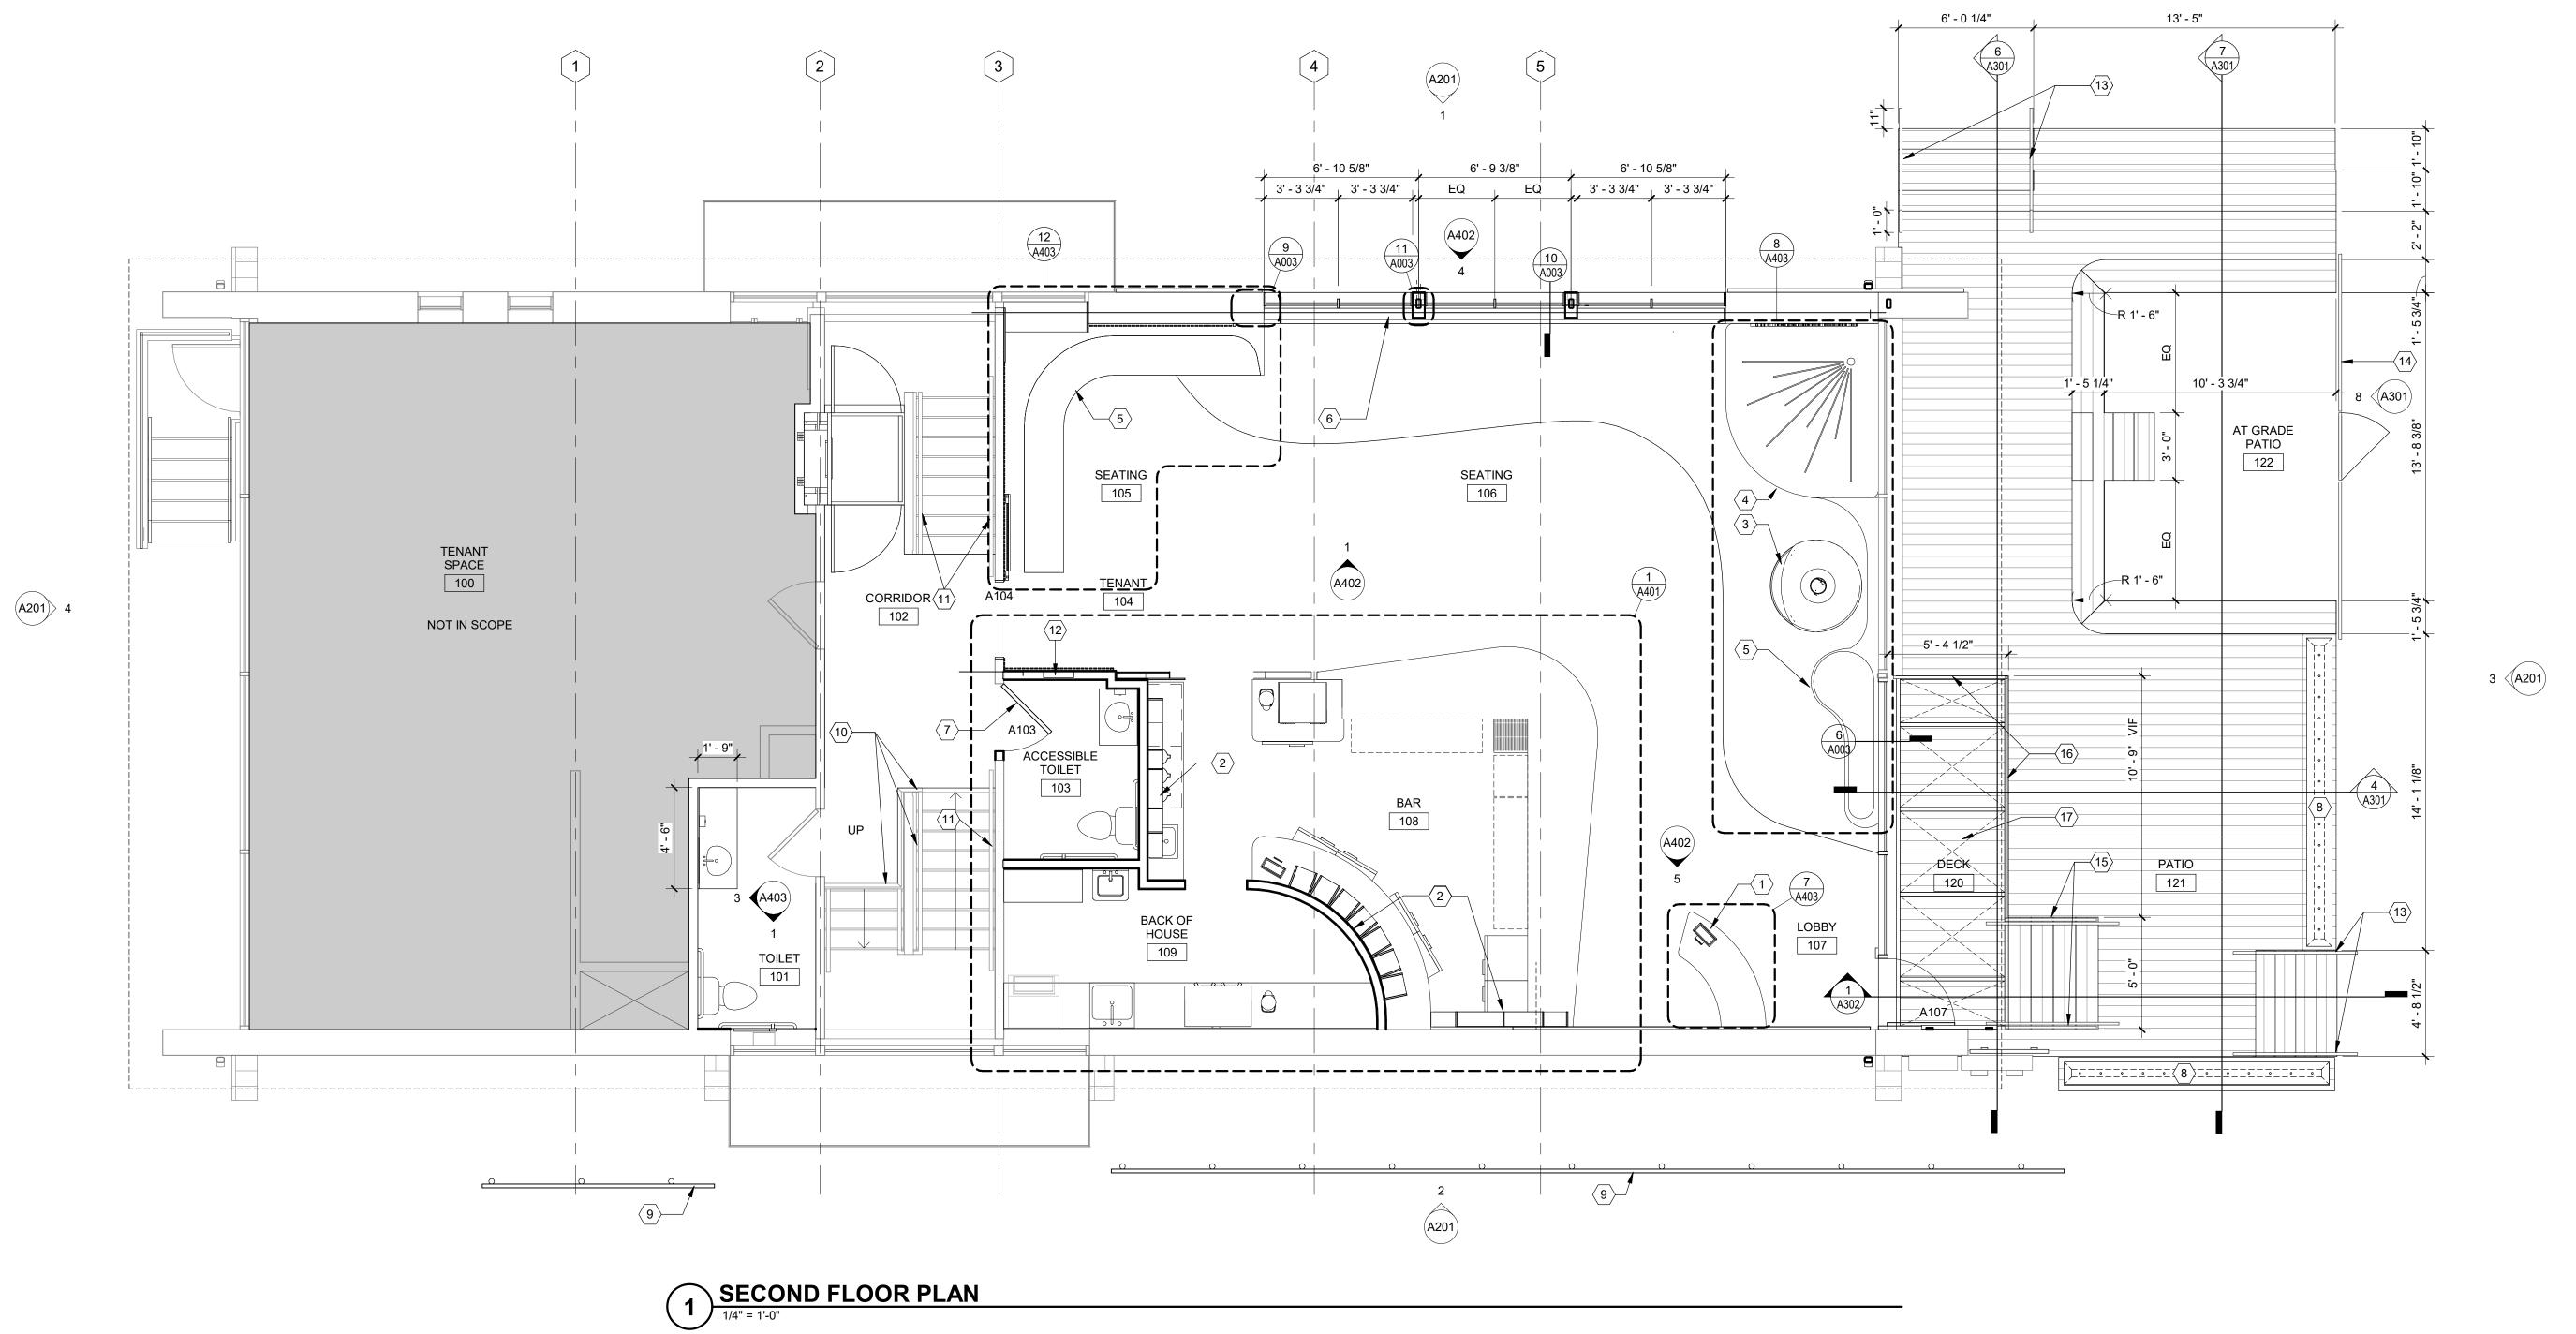

### FLOOR PLAN GENERAL NOTES:

- 1. FIELD VERIFY ALL DIMENSIONS, BRING ANY DISCREPANCIES TO THE ATTENTION OF THE ARCHITECT / ENGINEER FOR FINAL DECISION.
- 2. SEE SHEET A003 FOR DOOR SCHEDULE AND WINDOW TYPES AND DETAILS.
- 3. SEE SHEET A112 FOR REFLECTED CEILING PLAN.
- 4. SEE SHEET A122 FOR FINISH PLAN AND SCHEDULES.
- 5. DIMENSIONS ON FLOOR PLAN ARE BASED ON FACE OF FINISH WALL TO FINISHED WALL.
- 6. REFER TO DEMOLITION SHEETS FOR COORDINATION OF DEMOLITION SCOPE

7. CONTRACTORS ARE RESPONSIBLE FOR MAINTAINING CONTINUOUS UTILITY SERVICE TO ALL SPACES IN THE BUILDING NOT AFFECTED BY THIS WORK. ANY DISRUPTION IN SERVICE REQUIRED TO PERFORM WORK OR TO MODIFY EXISTING DUCTWORK, PIPING, CONDUIT, CIRCUITS OR ANY ASSOCIATED EQUIPMENT, MUST BE COORDINATED IN ADVANCE WITH THE OWNER/ USER.

116 King St, Suite 202 (608) 204-7464 Madison, WI 53703 AroEberle.com

No. Description Date

the INTERNATIONAL

255 N SHERMAN AVE

Madison, WI 53704

SECOND FLOOR PLAN

| FOR CONSTRUCTION |            |
|------------------|------------|
| Project number   | SHE 21 01  |
| Date             | 05/03/2022 |

| KEYED | NOTES                                                                                                                                                                        |
|-------|------------------------------------------------------------------------------------------------------------------------------------------------------------------------------|
|       |                                                                                                                                                                              |
| 1     | RUN POWER AND DATA TO HOST STAND FOR OFOI POS SYSTEM                                                                                                                         |
| 2     | PROVIDE BLOCKING FOR WALL MOUNTED BOTTLE DISPLAY / STORAGE SHELVES; SEE ELEVATIONS FOR EXTENT OF SHELVING                                                                    |
| 3     | OFCI FIREPLACE: GYROFOCUS CENTRAL, SUSPENDED, FIXED FIREPLACE. PROVIDE MIN. CLEARANCES AS SHOWN ON PLAN. PROVIDE CHIMNEY AND STRUCTURAL SUPPORT AS REQUIRED BY MANUFACTURER. |
| 4     | CUSTOM BUILT PLATFORM; WD-1 WOOD VENEER WITH OWNER FURNISHED AGED BRASS INLAY PATTERN                                                                                        |
| 5     | CUSTOM BUILT BENCH; WD-1 WOOD VENEER WITH UPHOLSTERED SEAT CUSHION, UPH-1                                                                                                    |
| 6     | OFOI CUSTOM BUILT METAL WINDOW SIGNAGE WITH CONTINUOUS LED STRIP LIGHTING AT WINDOW                                                                                          |
| 7     | RELOCATE EXISTING DOOR                                                                                                                                                       |
| 8     | PLASTIC LINED WOOD PLANTER                                                                                                                                                   |
| 9     | DECORATIVE SCREEN FENCE; DESIGN BY OWNER / CONTRACTOR INSTALLED                                                                                                              |
| 10    | GUARDRAIL: INSTALL NEW WOOD HANDRAIL OVER EXISTING STEEL<br>GUARDRAIL; PROVIDE NEW VERTICAL WOOD SLATS TO REDUCE<br>GUARDRAIL OPENINGS TO 4" OR LESS                         |

| EYE | D NOTES (#)                                                                  |
|-----|------------------------------------------------------------------------------|
|     |                                                                              |
| 11  | INSTALL NEW WOOD HANDRAIL OVER EXISTING BRACKETS                             |
| 12  | RELOCATE ELECTRICAL PANEL TO THIS LOCATION                                   |
|     |                                                                              |
| 13  | FLANGE MOUNTED STEEL HANDRAIL - 1-1/2" SQUARE PAINTED TUBE STEEL HANDRAIL    |
|     |                                                                              |
| 14  | TUBE STEEL SITE RAILING; 1-1/2" SQUARE PAINTED STEEL TUBE WITH SWINGING GATE |
|     |                                                                              |
| 15  | TUBE STEEL HANDRAIL AND GUARDRAIL WITH STAINLESS STEEL CABLES                |
|     |                                                                              |
| 16  | TUBE STEEL GUARDRAIL WITH STAINLESS STEEL CABLES                             |
| 17  | REMOVABLE DECK PANELS - SEE A302                                             |