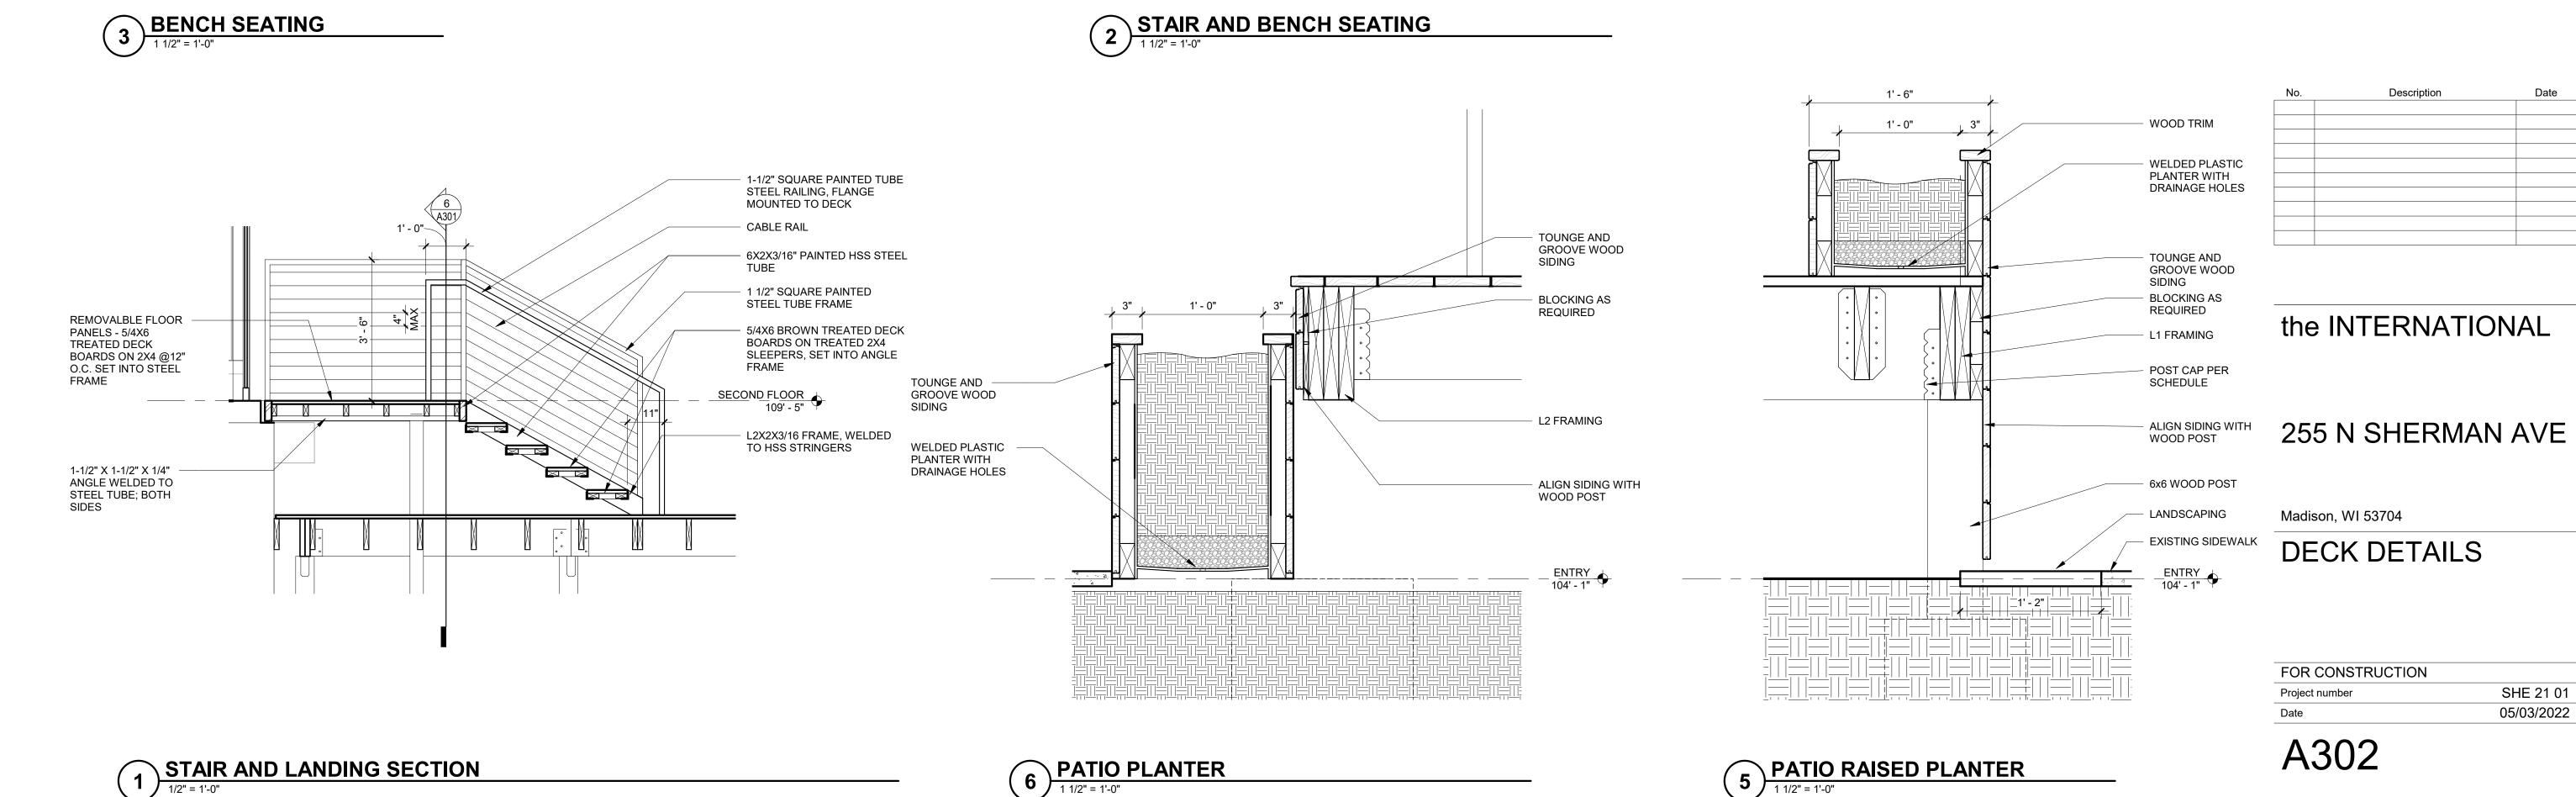

| KEYED | NOTES                                                                                                                                                                        |
|-------|------------------------------------------------------------------------------------------------------------------------------------------------------------------------------|
|       |                                                                                                                                                                              |
| 1     | RUN POWER AND DATA TO HOST STAND FOR OFOI POS SYSTEM                                                                                                                         |
| 2     | PROVIDE BLOCKING FOR WALL MOUNTED BOTTLE DISPLAY / STORAGE SHELVES; SEE ELEVATIONS FOR EXTENT OF SHELVING                                                                    |
| 3     | OFCI FIREPLACE: GYROFOCUS CENTRAL, SUSPENDED, FIXED FIREPLACE. PROVIDE MIN. CLEARANCES AS SHOWN ON PLAN. PROVIDE CHIMNEY AND STRUCTURAL SUPPORT AS REQUIRED BY MANUFACTURER. |
| 4     | CUSTOM BUILT PLATFORM; WD-1 WOOD VENEER WITH OWNER FURNISHED AGED BRASS INLAY PATTERN                                                                                        |
| 5     | CUSTOM BUILT BENCH; WD-1 WOOD VENEER WITH UPHOLSTERED SEAT CUSHION, UPH-1                                                                                                    |
| 6     | OFOI CUSTOM BUILT METAL WINDOW SIGNAGE WITH CONTINUOUS LED STRIP LIGHTING AT WINDOW                                                                                          |
| 7     | RELOCATE EXISTING DOOR                                                                                                                                                       |
| 8     | PLASTIC LINED WOOD PLANTER                                                                                                                                                   |
| 9     | DECORATIVE SCREEN FENCE; DESIGN BY OWNER / CONTRACTOR INSTALLED                                                                                                              |
| 10    | GUARDRAIL: INSTALL NEW WOOD HANDRAIL OVER EXISTING STEEL<br>GUARDRAIL; PROVIDE NEW VERTICAL WOOD SLATS TO REDUCE<br>GUARDRAIL OPENINGS TO 4" OR LESS                         |

| EYE | D NOTES (#)                                                                  |
|-----|------------------------------------------------------------------------------|
|     |                                                                              |
| 11  | INSTALL NEW WOOD HANDRAIL OVER EXISTING BRACKETS                             |
| 12  | RELOCATE ELECTRICAL PANEL TO THIS LOCATION                                   |
|     |                                                                              |
| 13  | FLANGE MOUNTED STEEL HANDRAIL - 1-1/2" SQUARE PAINTED TUBE STEEL HANDRAIL    |
|     |                                                                              |
| 14  | TUBE STEEL SITE RAILING; 1-1/2" SQUARE PAINTED STEEL TUBE WITH SWINGING GATE |
|     |                                                                              |
| 15  | TUBE STEEL HANDRAIL AND GUARDRAIL WITH STAINLESS STEEL CABLES                |
|     |                                                                              |
| 16  | TUBE STEEL GUARDRAIL WITH STAINLESS STEEL CABLES                             |
| 17  | REMOVABLE DECK PANELS - SEE A302                                             |