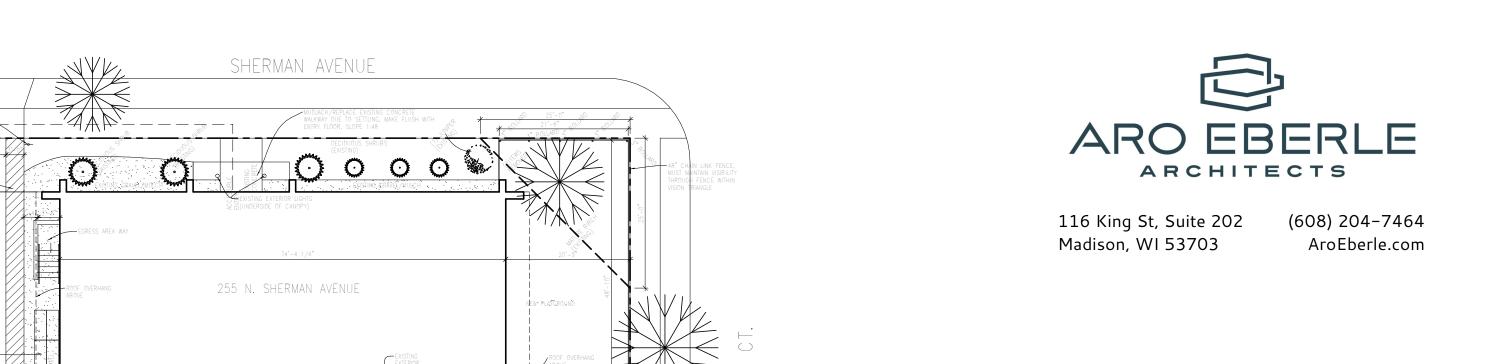

LEGAL DESCRIPTION:

SEC 6, T7N, R10E BEG AT S LINE OF ERIE CT 188.9 FT W OF E LINE OF SUPERIOR ST, TH S 120 FT, TH W 83.1 FT TO E LINE OF F ORDEM AVE, TH N 120 FT TO S LINE OF ERIE CT, TH E 83.1 FT TO POB.

ZONING DISTRICT: NMX

the INTERNATIONAL

255 N SHERMAN AVE

Madison, WI 53704

ARCHITECTURAL SITE PLAN

| FOR CONSTRUCTION |            |
|------------------|------------|
| Project number   | SHE 21 01  |
| Date             | 05/03/2022 |
|                  |            |