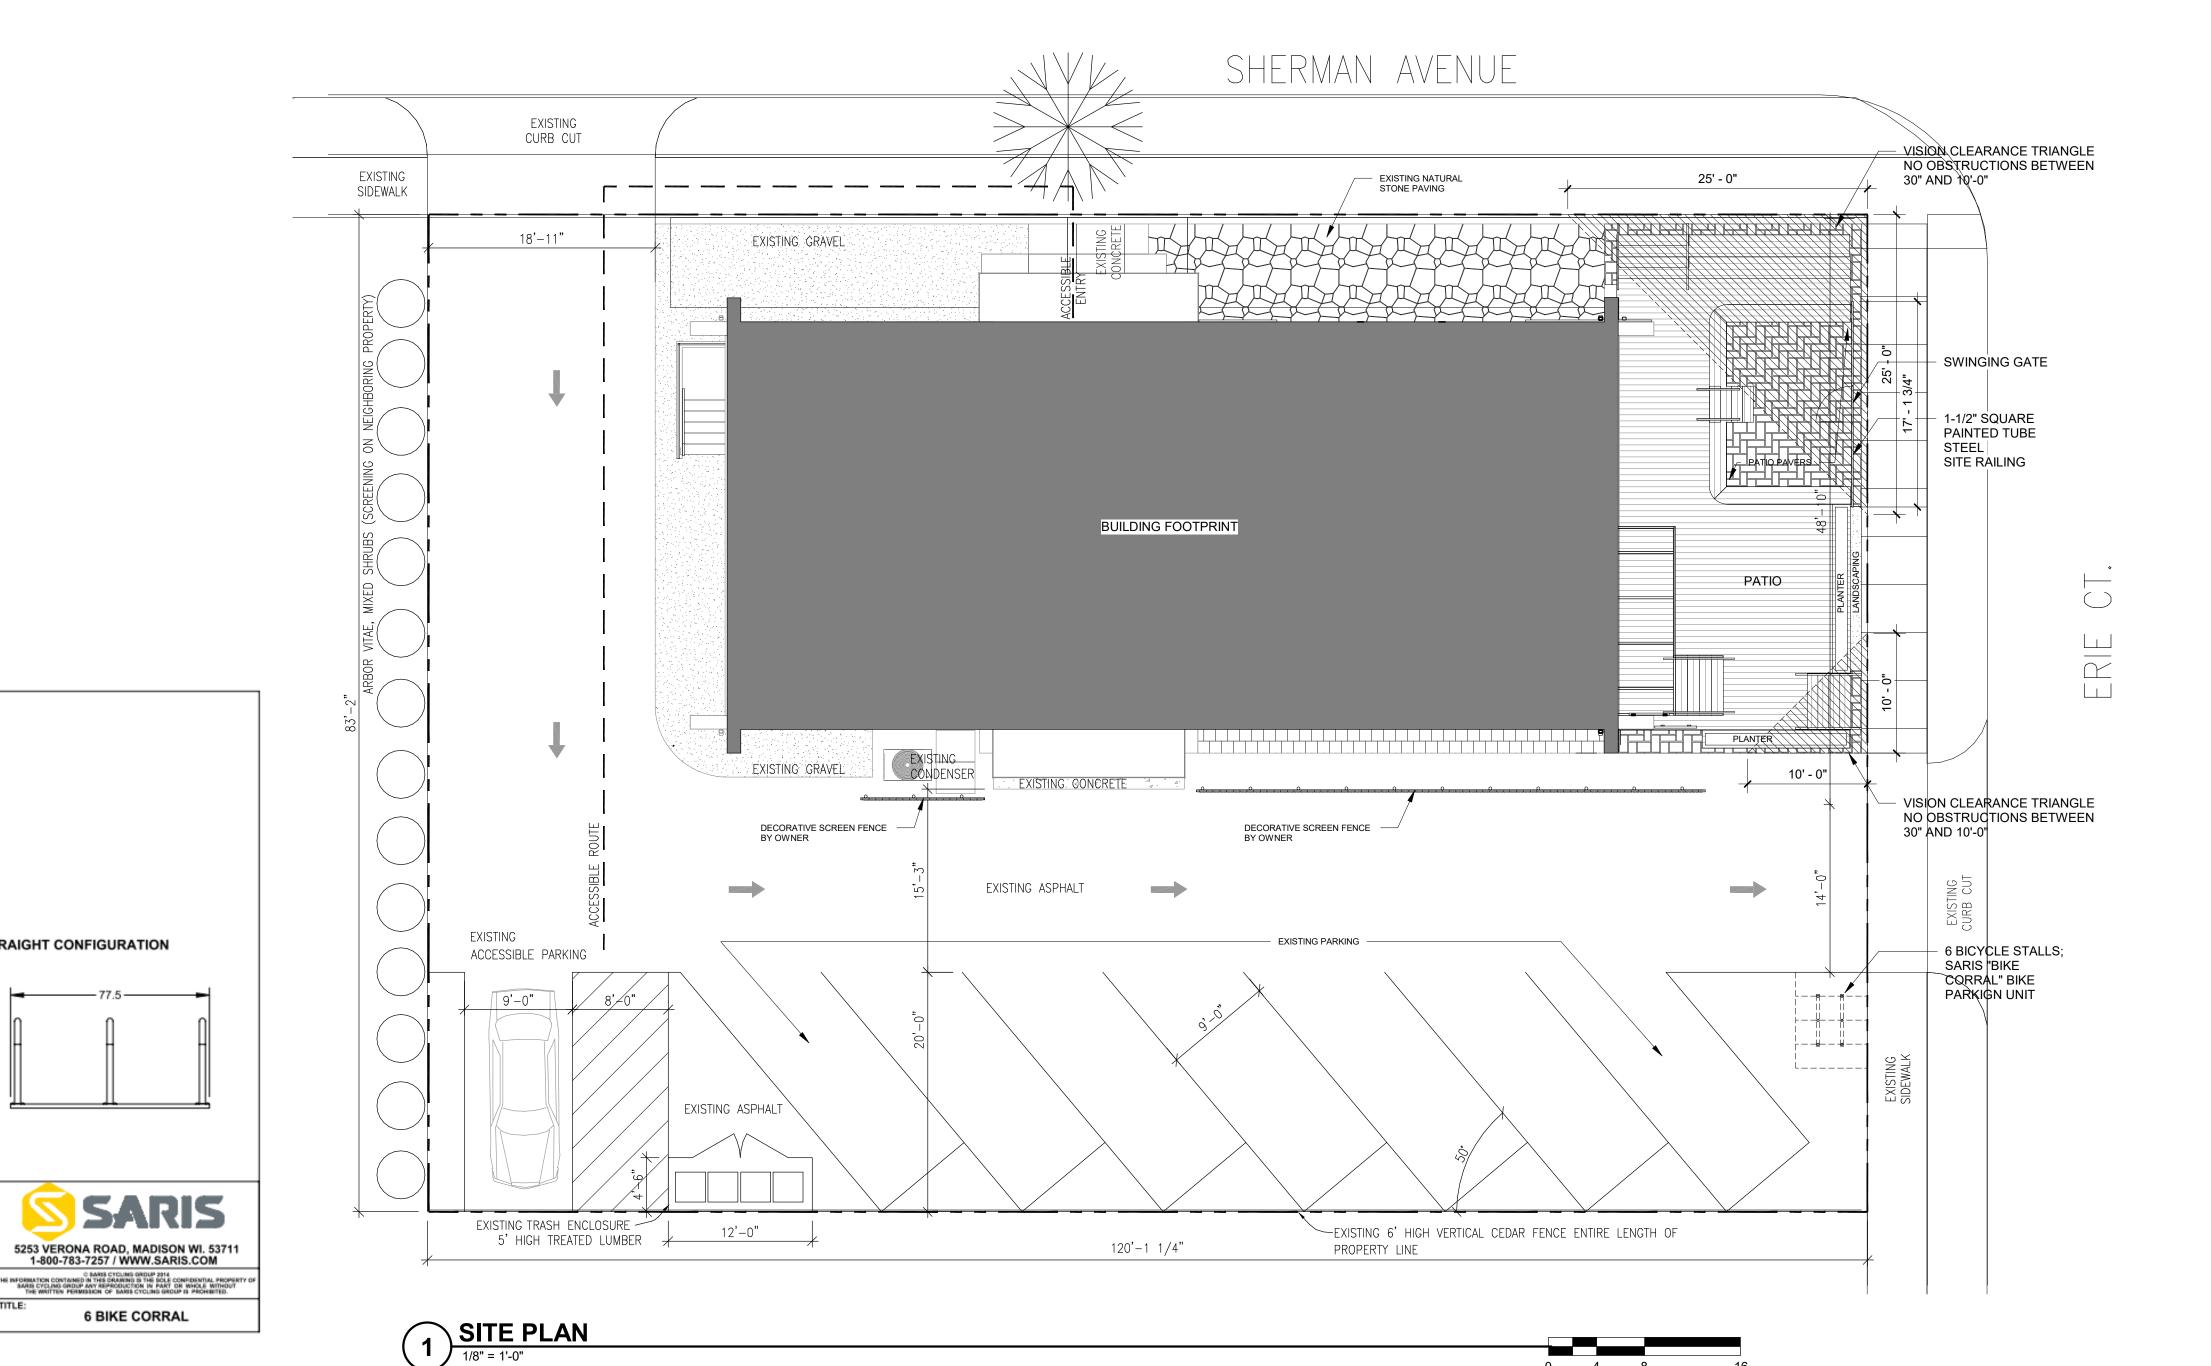

LEGAL DESCRIPTION:

SEC 6, T7N, R10E BEG AT S LINE OF ERIE CT 188.9 FT W OF E LINE OF SUPERIOR ST, TH S 120 FT, TH W 83.1 FT TO E LINE OF F ORDEM AVE, TH N 120 FT TO S LINE OF ERIE CT, TH E 83.1 FT TO POB.

ZONING DISTRICT: NMX

the INTERNATIONAL

255 N SHERMAN AVE

Madison, WI 53704

ARCHITECTURAL SITE PLAN

| FOR CONSTRUCTION |            |
|------------------|------------|
| Project number   | SHE 21 01  |
| Date             | 05/03/2022 |
|                  |            |

A010

DO NOT SCALE DRAWING.

TOTAL WEIGHT: 138.32 LBS

25.4

INSTALLATION TO BE COMPLETED IN ACCORDANCE WITH MANUFACTURER'S SPECIFICATIONS.

ANGLED CONFIGURATION

STRAIGHT CONFIGURATION

6 BIKE CORRAL

28.8

| KEYED NOTES (#) |                                                                                             |  |  |
|-----------------|---------------------------------------------------------------------------------------------|--|--|
|                 |                                                                                             |  |  |
| 1               | EXISTING EXIT STAIR AND EXIT DOOR                                                           |  |  |
|                 |                                                                                             |  |  |
| 2               | EXISTING LIFT                                                                               |  |  |
|                 |                                                                                             |  |  |
| 3               | TWO WAY TRAFFIC DOOR                                                                        |  |  |
|                 |                                                                                             |  |  |
| 4               | SUSPENDED SHELVING OVER PREP TABLE                                                          |  |  |
|                 |                                                                                             |  |  |
| 5               | REFRIGERATED PREP TABLE 30X60                                                               |  |  |
|                 |                                                                                             |  |  |
| 6               | FRP-1 AT ALL KITCHEN & PREP AREA WALLS                                                      |  |  |
|                 |                                                                                             |  |  |
| 7               | NEW FLOOR DRAIN, CONNECT TO SANITARY IN NEARBY MECHANICAL ROOM                              |  |  |
|                 |                                                                                             |  |  |
| 8               | REINFORCE STEEL BEAM ABOVE; SEE STRUCTURAL CALCULATION PACKAGE FOR REINFORCING REQUIREMENTS |  |  |
|                 |                                                                                             |  |  |