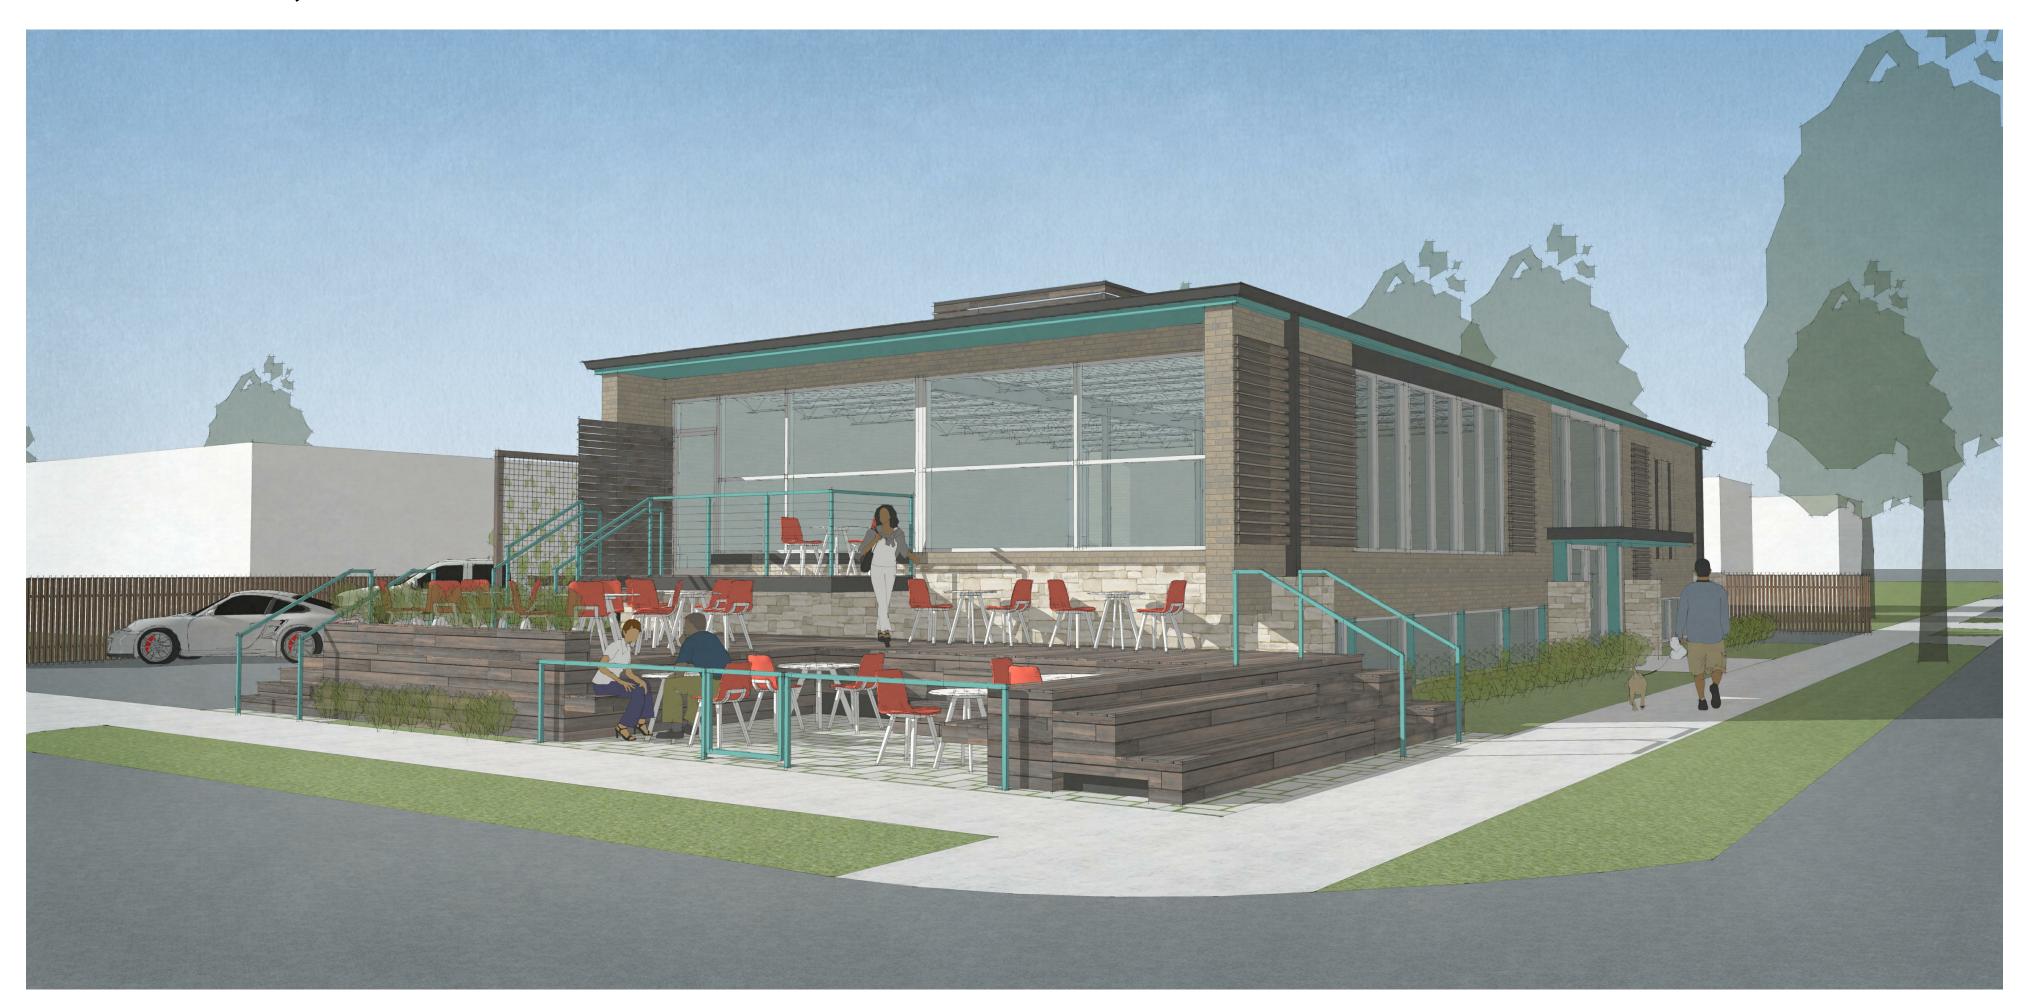

the INTERNATIONAL

255 N SHERMAN AVE

Madison, WI 53704

EXTERIOR ELEVATIONS

| FOR CONSTRUCTION |            |
|------------------|------------|
| Project number   | SHE 21 01  |
| Date             | 05/03/2022 |
|                  |            |