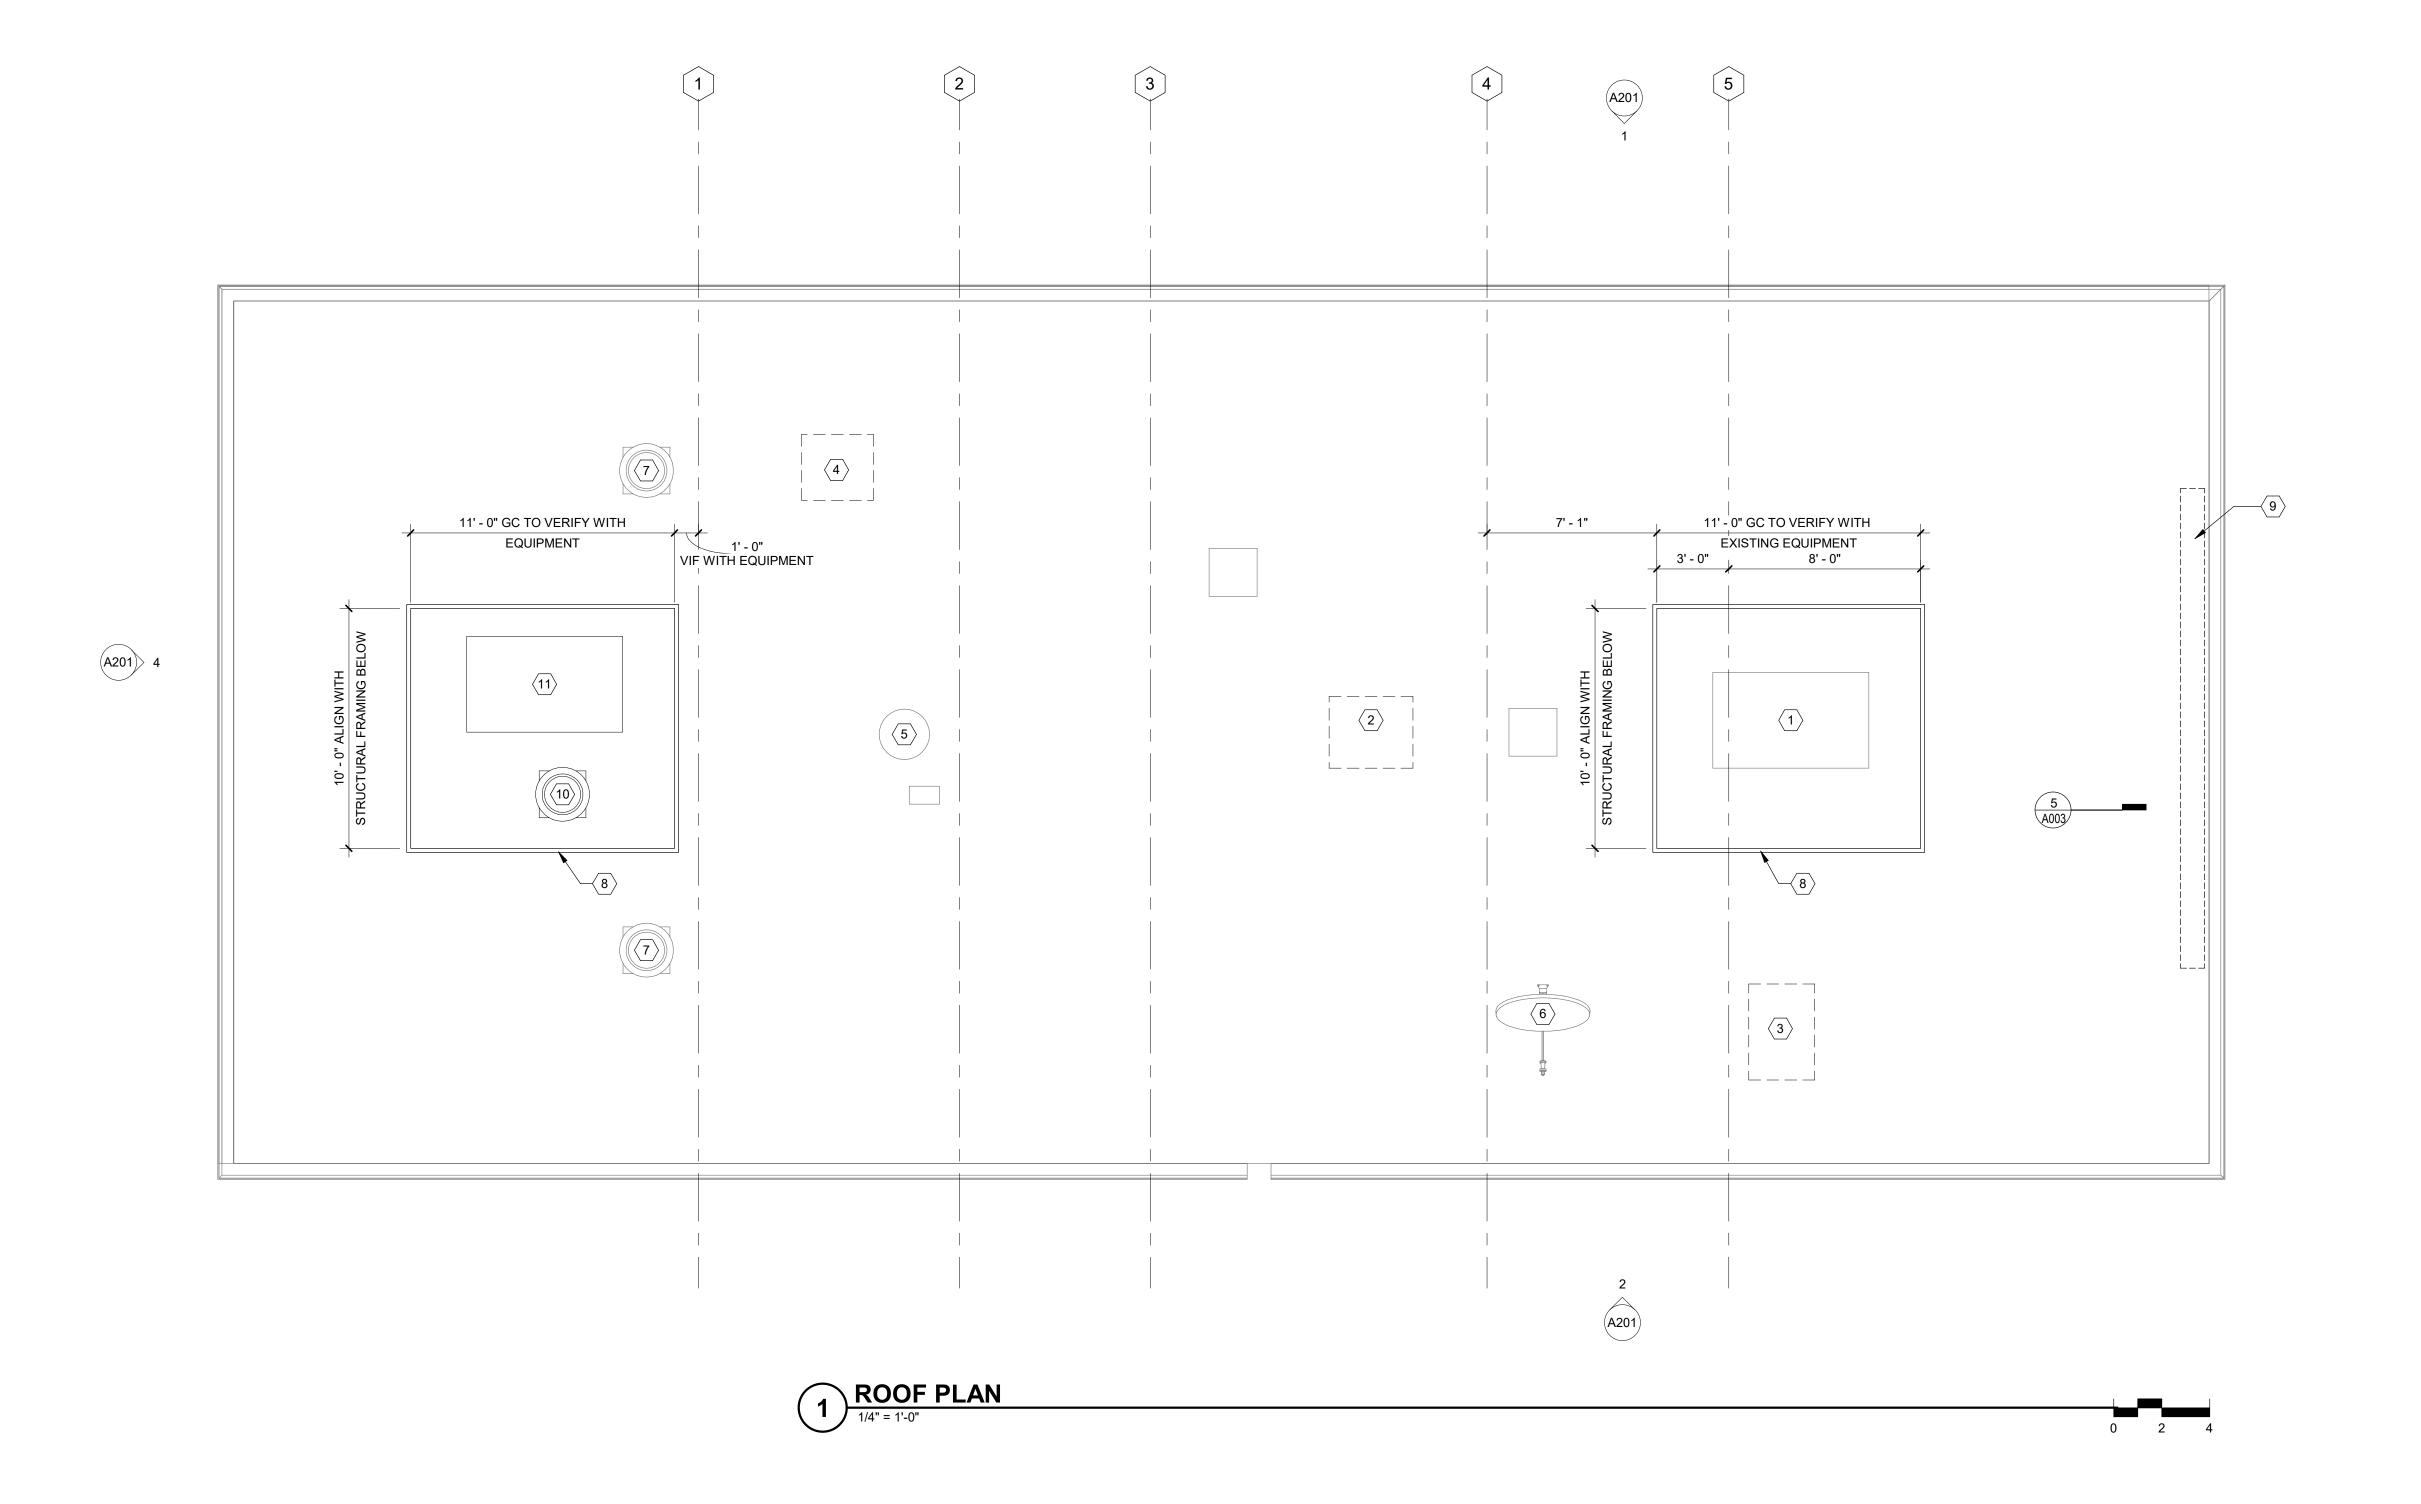

A102

| KEYE | D NOTES                                                                                                                    |
|------|----------------------------------------------------------------------------------------------------------------------------|
| 1    | RTU-1: UNIT TO REMAIN, ADD SCREEN                                                                                          |
| 2    | RTU-2: DISCONNECTED UNIT, REMOVE. COORDINATE WITH OWNER                                                                    |
| 3    | RTU-3: COORDINATE NEW LOCATION WITH OWNER                                                                                  |
| 4    | RTU-4: COORDINATE NEW LOCATION WITH OWNER                                                                                  |
| 5    | VENTILATION: EXISTING TO REMAIN NO SCREEN                                                                                  |
| 6    | SATELITE: COORDINATE REMOVAL WITH OWNER                                                                                    |
| 7    | EXHAUST FAN: EXISTING TO REMAIN NO SCREEN                                                                                  |
| 8    | MECHANICAL ROOF SCREENS AT ROOFTOP HVAC EQUIPMENT EXCEEDING 36" ABOVE ROOF. MAXIMUM LENGTH OF SCREEN 15' IN ANY DIRECTION. |
| 9    | PROVIDE PAVER FOR VFVI SIGNAGE; COORDINATE WITH SIGNAGE VENDO                                                              |
| 10   | NEW HOOD EXHAUST                                                                                                           |
| 11   | NEW MAKE-UP AIR UNIT: GC TO COORDINATE DUCT ROUTING WITH OWNE                                                              |

116 King St, Suite 202 (608) 204-7464 Madison, WI 53703 AroEberle.com

the INTERNATIONAL

255 N SHERMAN AVE

Madison, WI 53704

3 (A201)

**ROOF PLAN** 

| FOR CONSTRUCTION |            |
|------------------|------------|
| Project number   | SHE 21 01  |
| Date             | 05/03/2022 |
|                  |            |