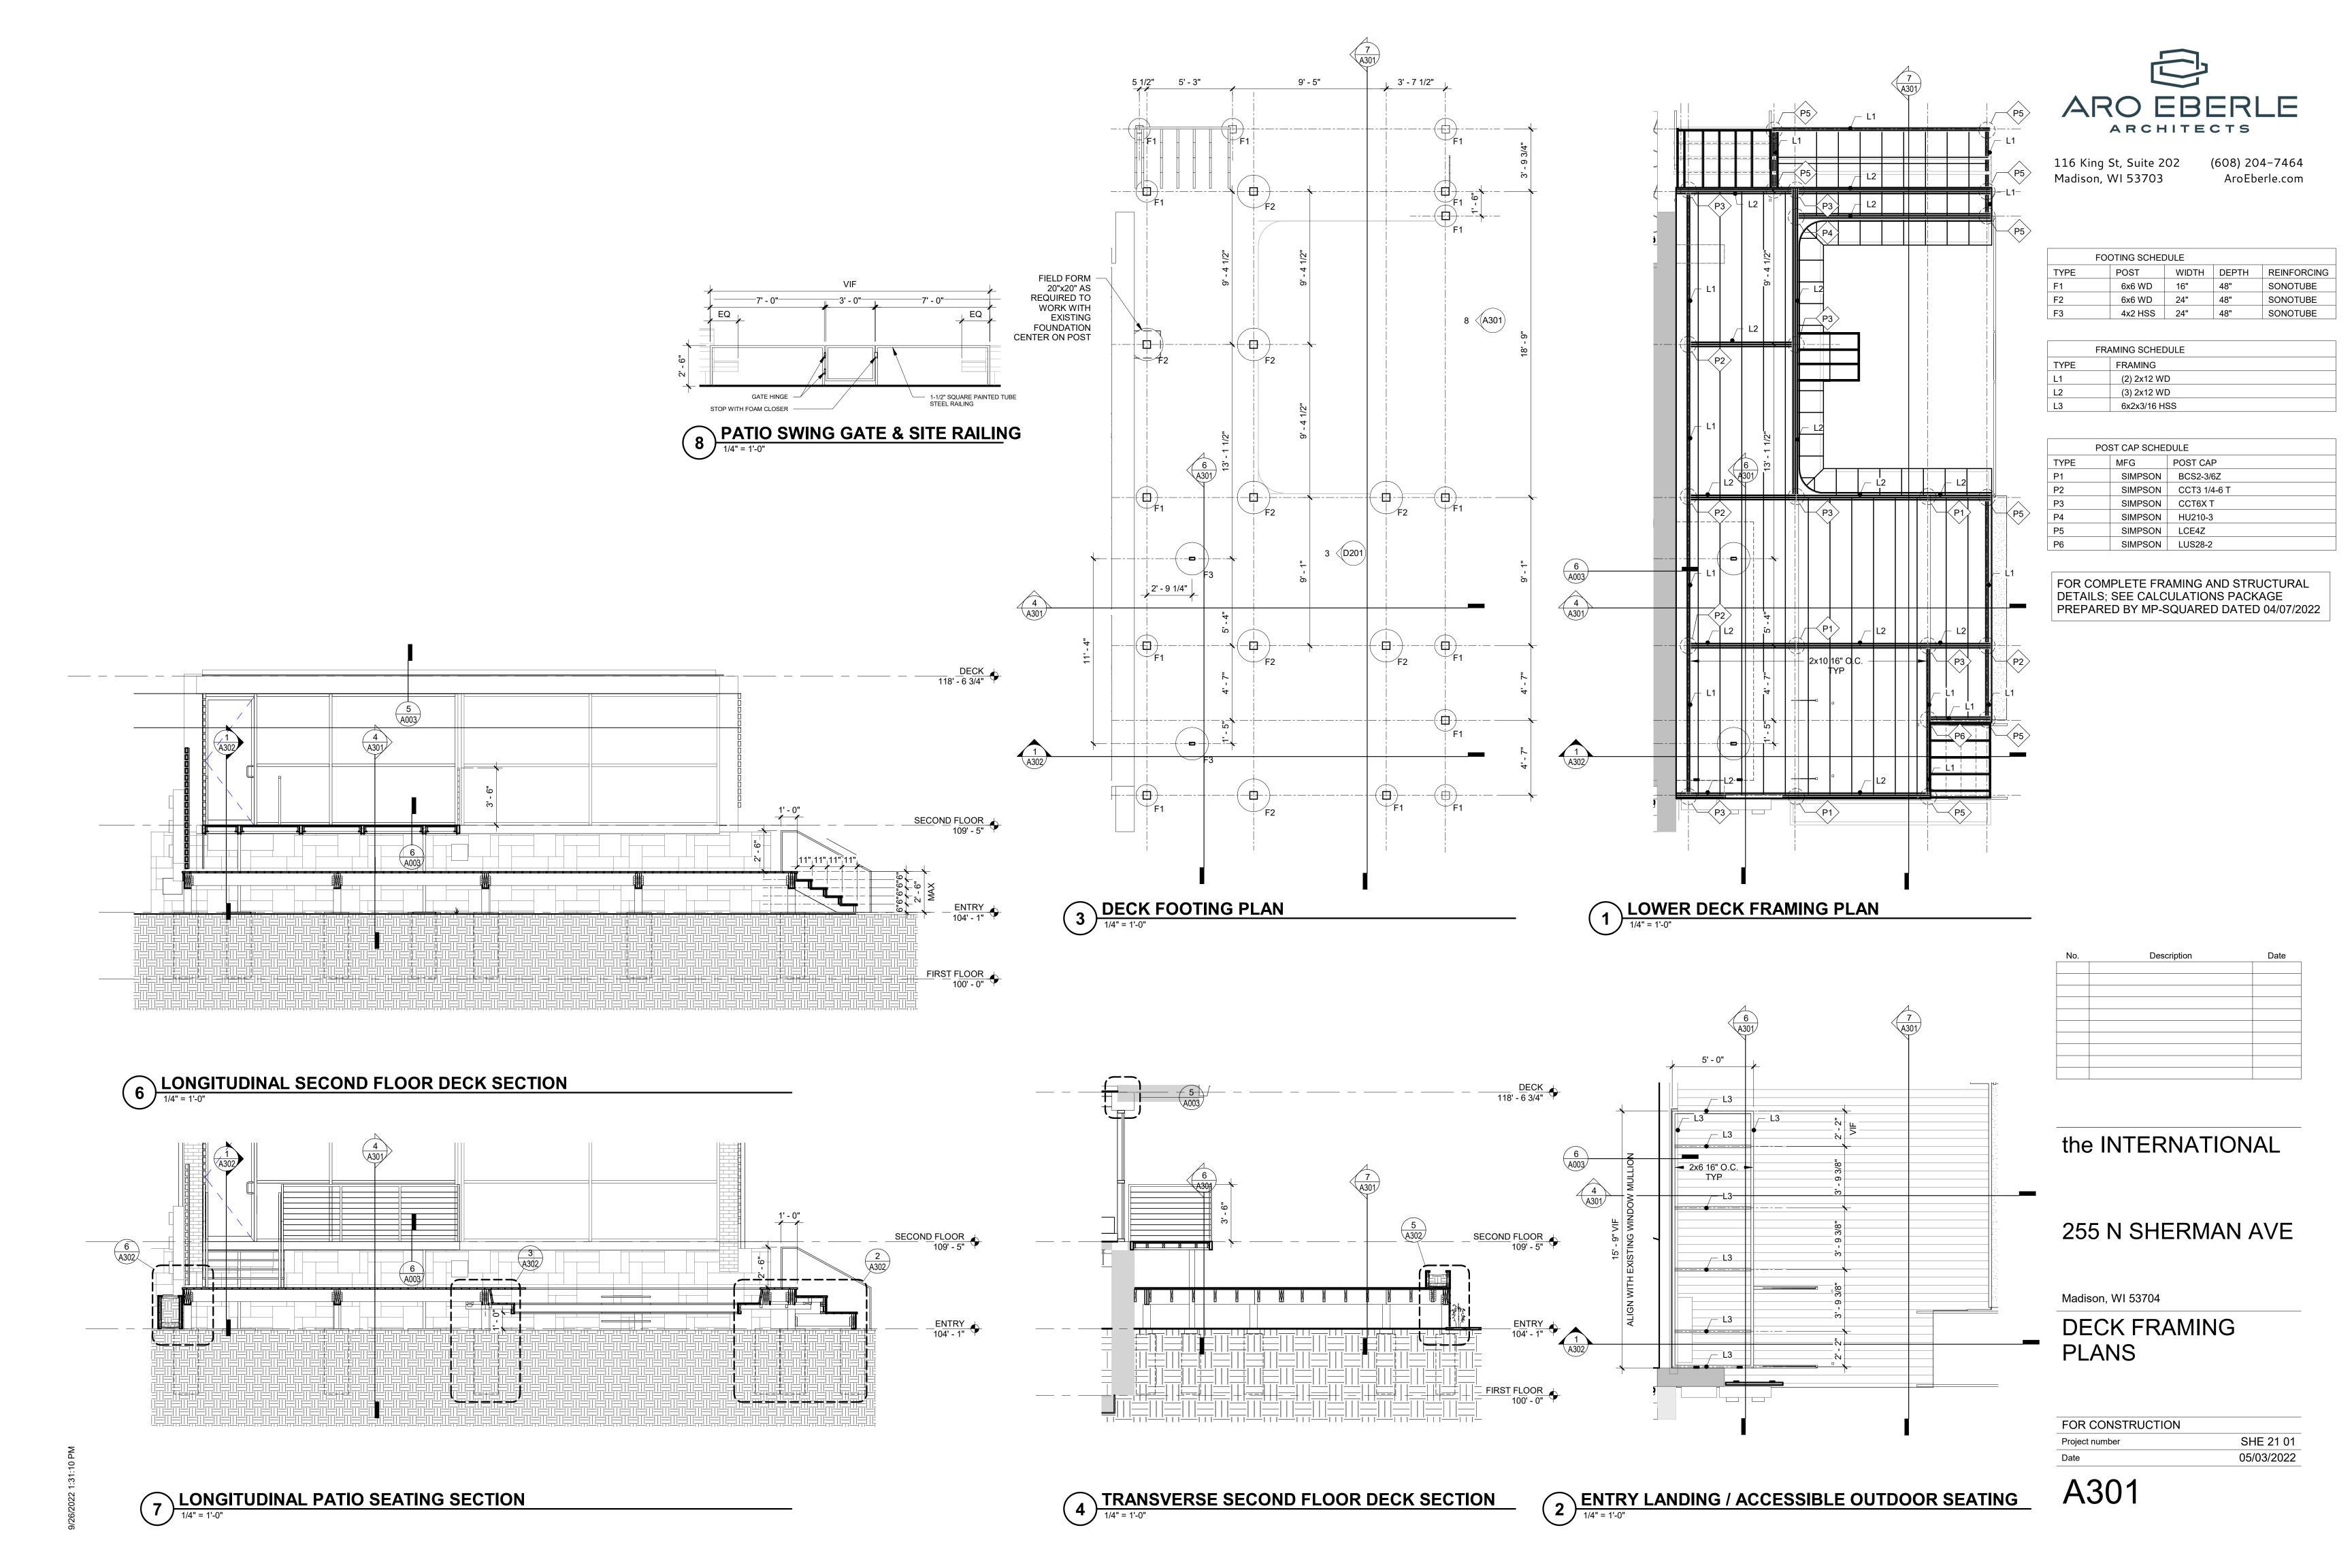

| KEYED | NOTES                                                                                                                                                                        |
|-------|------------------------------------------------------------------------------------------------------------------------------------------------------------------------------|
|       |                                                                                                                                                                              |
| 1     | RUN POWER AND DATA TO HOST STAND FOR OFOI POS SYSTEM                                                                                                                         |
| 2     | PROVIDE BLOCKING FOR WALL MOUNTED BOTTLE DISPLAY / STORAGE SHELVES; SEE ELEVATIONS FOR EXTENT OF SHELVING                                                                    |
| 3     | OFCI FIREPLACE: GYROFOCUS CENTRAL, SUSPENDED, FIXED FIREPLACE. PROVIDE MIN. CLEARANCES AS SHOWN ON PLAN. PROVIDE CHIMNEY AND STRUCTURAL SUPPORT AS REQUIRED BY MANUFACTURER. |
| 4     | CUSTOM BUILT PLATFORM; WD-1 WOOD VENEER WITH OWNER FURNISHED AGED BRASS INLAY PATTERN                                                                                        |
| 5     | CUSTOM BUILT BENCH; WD-1 WOOD VENEER WITH UPHOLSTERED SEAT CUSHION, UPH-1                                                                                                    |
| 6     | OFOI CUSTOM BUILT METAL WINDOW SIGNAGE WITH CONTINUOUS LED STRIP LIGHTING AT WINDOW                                                                                          |
| 7     | RELOCATE EXISTING DOOR                                                                                                                                                       |
| 8     | PLASTIC LINED WOOD PLANTER                                                                                                                                                   |
| 9     | DECORATIVE SCREEN FENCE; DESIGN BY OWNER / CONTRACTOR INSTALLED                                                                                                              |
| 10    | GUARDRAIL: INSTALL NEW WOOD HANDRAIL OVER EXISTING STEEL<br>GUARDRAIL; PROVIDE NEW VERTICAL WOOD SLATS TO REDUCE<br>GUARDRAIL OPENINGS TO 4" OR LESS                         |

| EYE | D NOTES (#)                                                                  |
|-----|------------------------------------------------------------------------------|
|     |                                                                              |
| 11  | INSTALL NEW WOOD HANDRAIL OVER EXISTING BRACKETS                             |
| 12  | RELOCATE ELECTRICAL PANEL TO THIS LOCATION                                   |
|     |                                                                              |
| 13  | FLANGE MOUNTED STEEL HANDRAIL - 1-1/2" SQUARE PAINTED TUBE STEEL HANDRAIL    |
|     |                                                                              |
| 14  | TUBE STEEL SITE RAILING; 1-1/2" SQUARE PAINTED STEEL TUBE WITH SWINGING GATE |
|     |                                                                              |
| 15  | TUBE STEEL HANDRAIL AND GUARDRAIL WITH STAINLESS STEEL CABLES                |
|     |                                                                              |
| 16  | TUBE STEEL GUARDRAIL WITH STAINLESS STEEL CABLES                             |
| 17  | REMOVABLE DECK PANELS - SEE A302                                             |