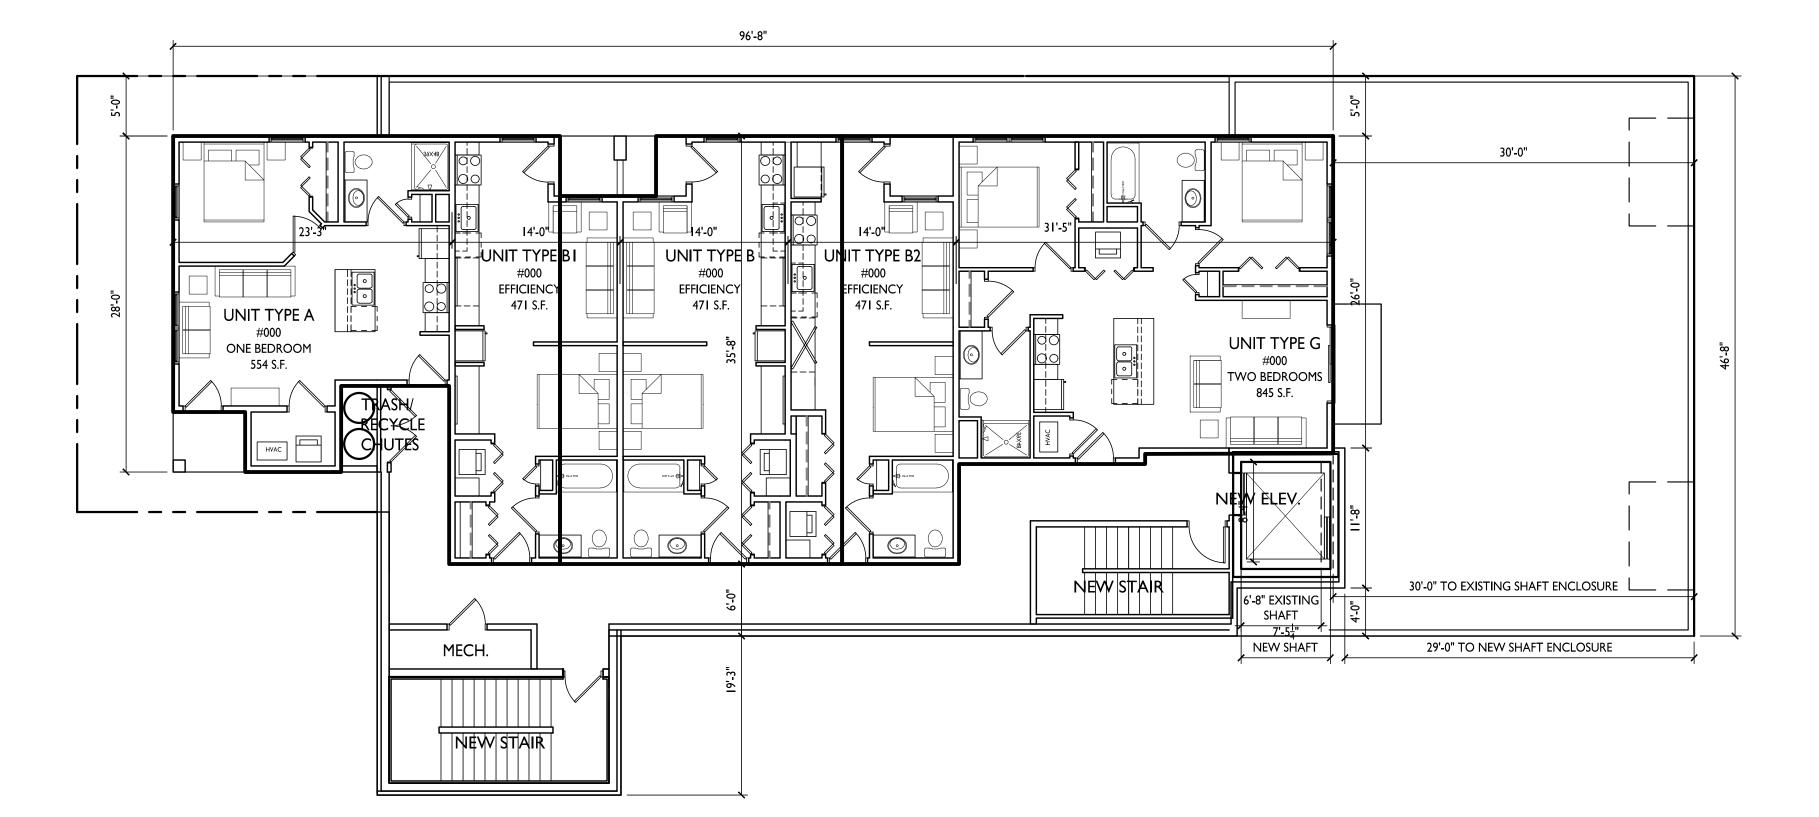

© Knothe & Bruce Architects, LLC

1706

PROJECT TITLE

668 State Street

Vertical Expansion

664 & 668 State Street,
Madison, Wisconsin
SHEET TITLE

Sheet title
Sixth Floor Plan

SHEET NUMBER

A-1.6

PROJECT NO. **1706** 

1 ELEVATION - SOUTH A201 1/8" = 1'-0"

(#8) - RAILINGS & HANDRAILS

2 ELEVATION - NORTH A201 1/8" = 1'-0"

0' 1/2" 1"

SECOND FLOOR TI13'-0"

FIRST FLOOR TI00'-0"