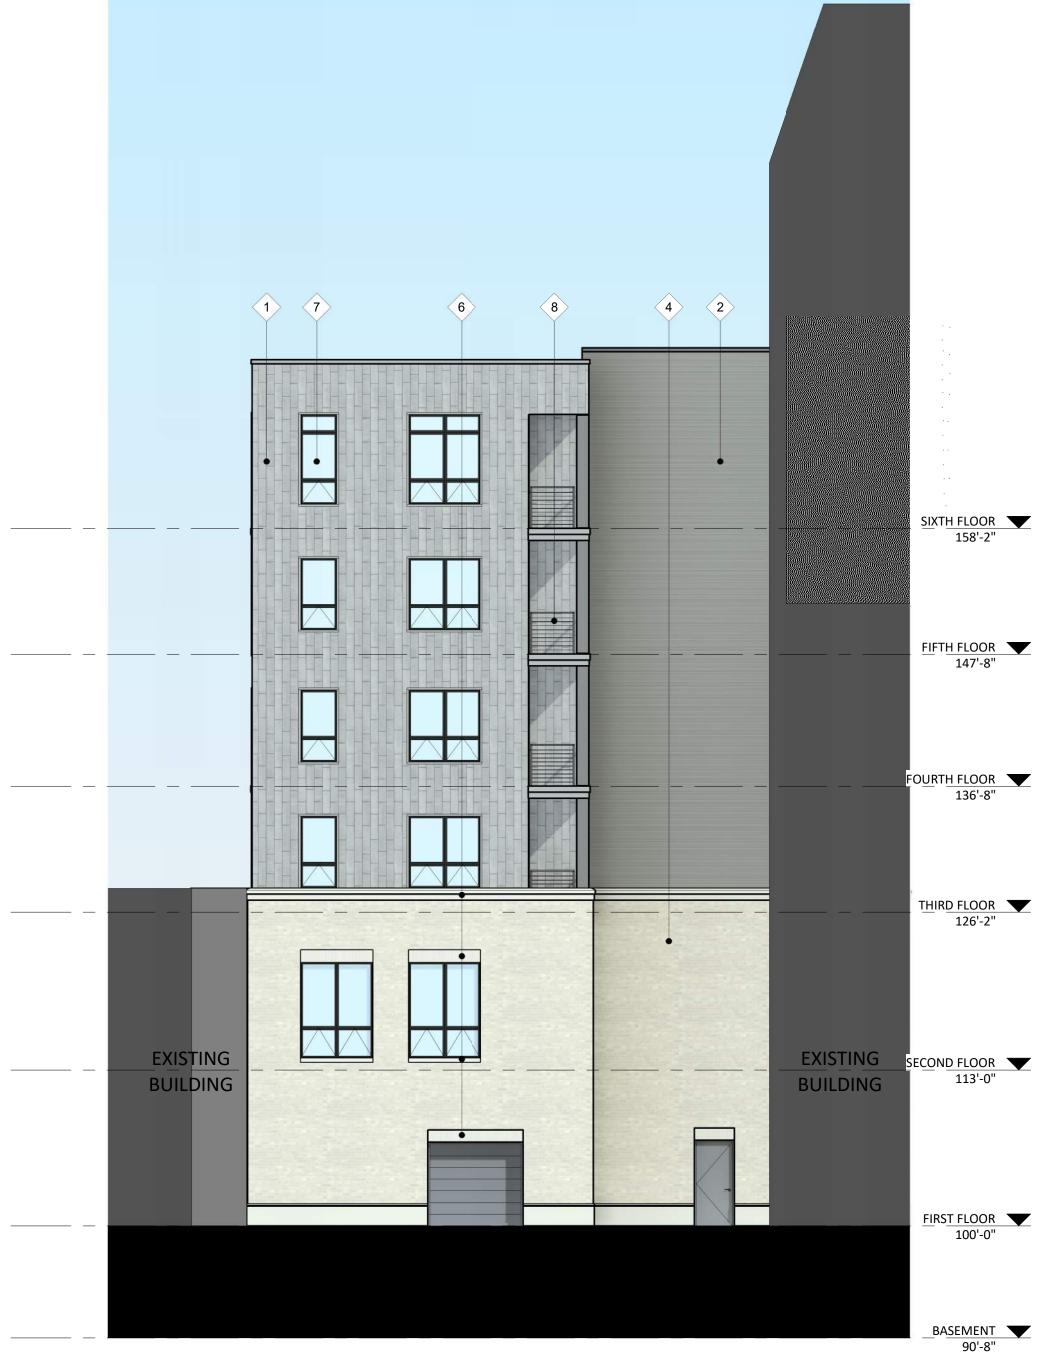

A-1.6

PROJECT NO. **1706** 

1 ELEVATION - SOUTH A201 1/8" = 1'-0"

(#8) - RAILINGS & HANDRAILS

2 ELEVATION - NORTH A201 1/8" = 1'-0"

0' 1/2" 1"

SECOND FLOOR TI13'-0"

FIRST FLOOR TI00'-0"

BASEMENT 90'-8"

**EXTERIOR MATERIAL SCHEDULE BUILDING ELEMENT** MANUFACTURER COLOR MCELROY METAL SLATE GRAY (#1) - VISIONLINE F-SERIES - METAL PANEL SANDSTONE (#2) - MULTI-V - METAL PANEL MCELROY METAL (#3) - METAL PANEL MCELROY METAL PATRICIAN BRONZE COMPOSITE TRIM COLOR TO MATCH ADJ. TRIM/SIDING MCELROY METEL MISTY (#4) - BRICK VENEER SUMMIT BRICK MISTY (#5) - BRICK VENEER - SOLDIER COURSE SUMMIT BRICK (#6) - CAST STONE BANDS & HEADERS **BUR RIDGE** ROCKCAST BLACK (#7) - COMPOSITE WINDOWS ANDERSON BLACK ALUM. STOREFRONT N/A CANOPY & BAY SOFFITS MCELROY COLOR TO MATCH ADJ. TRIM/SIDING TREATED-EXPOSED DECK BEAMS N/A **BROWN TREATED** 