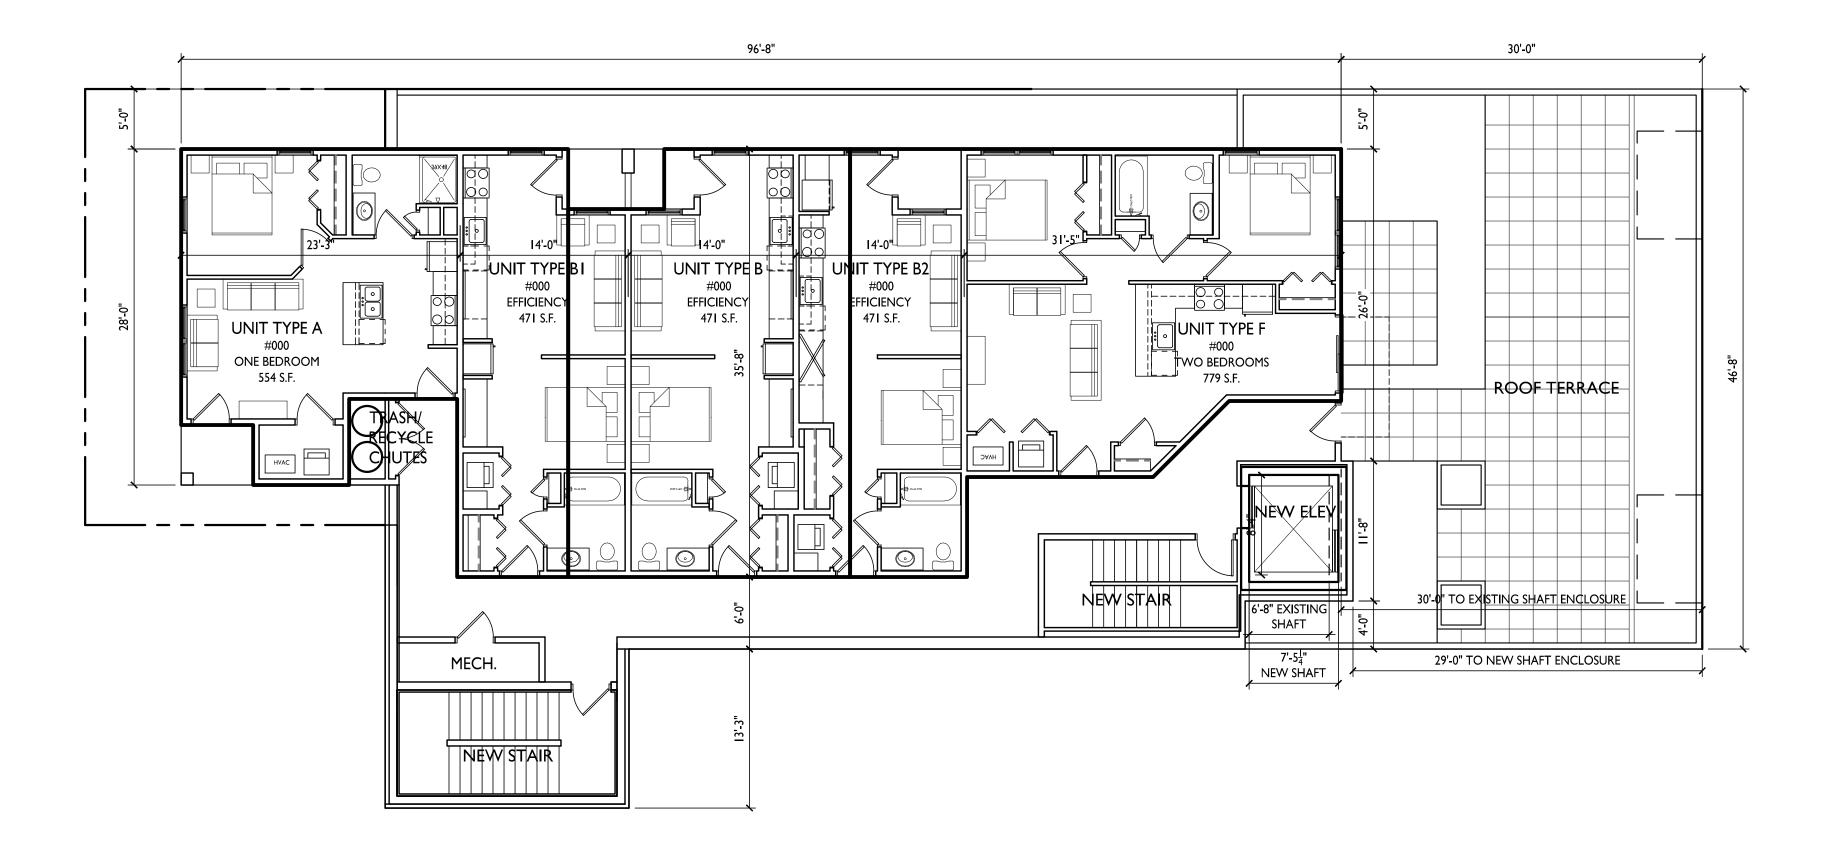

© Knothe & Bruce Architects, LLC

1706

PROJECT TITLE

668 State Street

Vertical Expansion

664 & 668 State Street,
Madison, Wisconsin
SHEET TITLE

Sheet title
Sixth Floor Plan

SHEET NUMBER

A-1.6

PROJECT NO. **1706** 

1 ELEVATION - SOUTH A201 1/8" = 1'-0"

(#8) - RAILINGS & HANDRAILS

2 ELEVATION - NORTH A201 1/8" = 1'-0"

0' 1/2" 1"

SECOND FLOOR TI13'-0"

FIRST FLOOR TI00'-0"