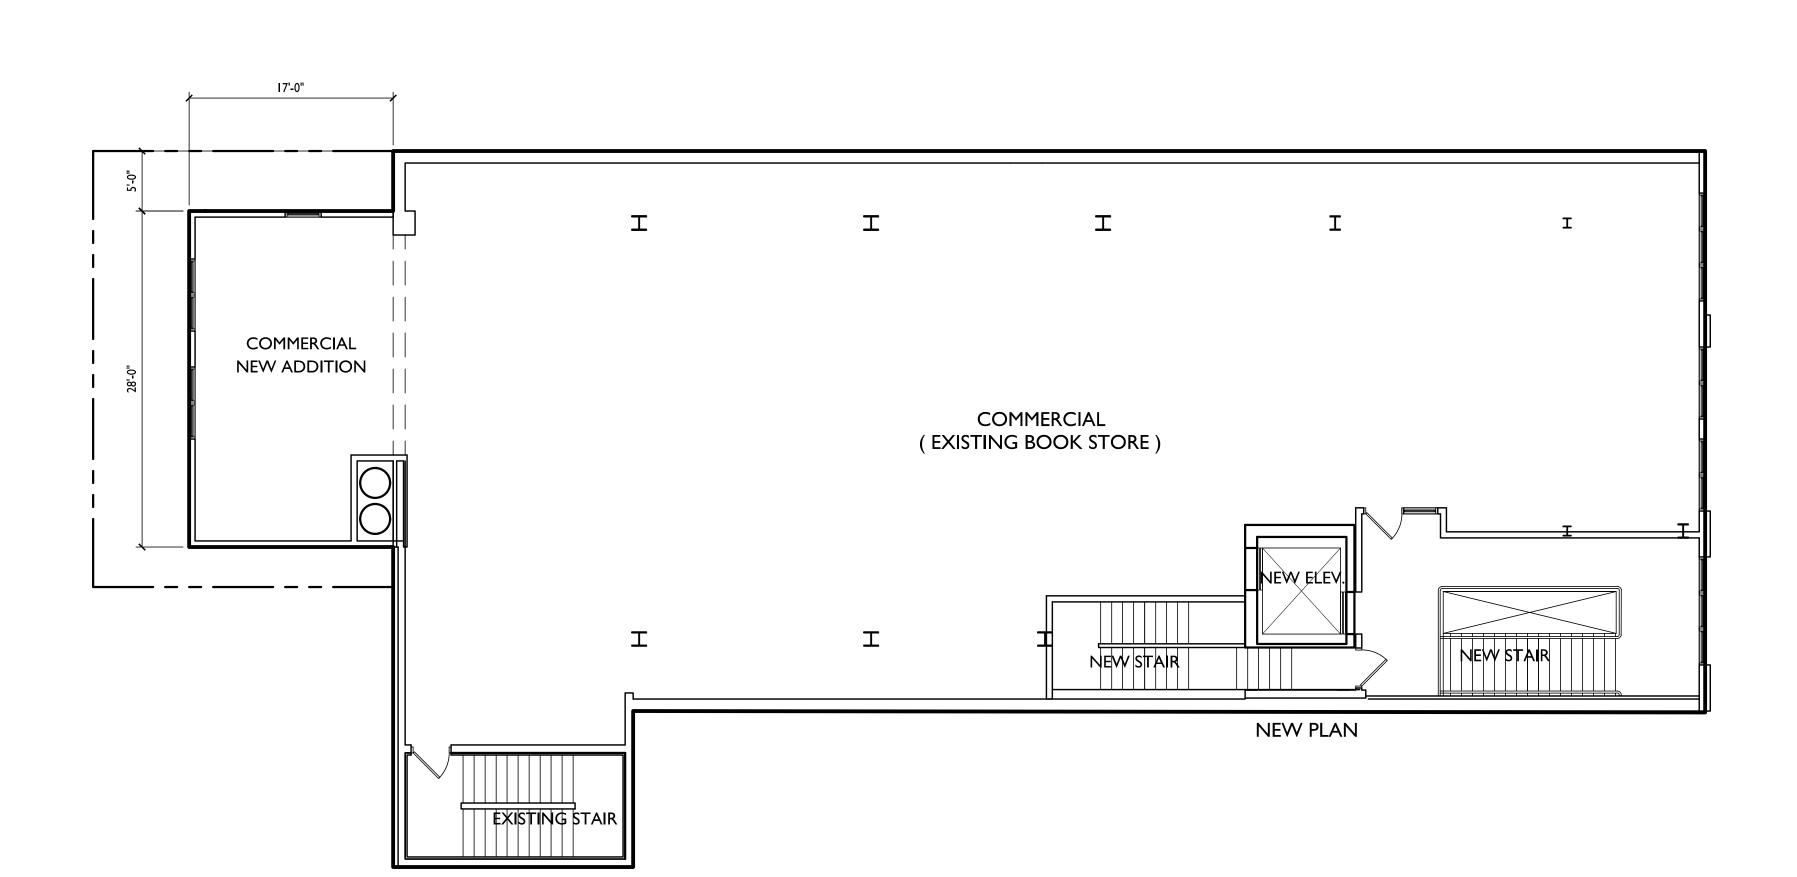

1706

·

PROJECT TITLE
668 State Street
Vertical Expansion

664 & 668 State Street,
Madison, Wisconsin

SHEET TITLE
First Floor Plan

SHEET NUMBER

© Knothe & Bruce Architects, LLC

1706