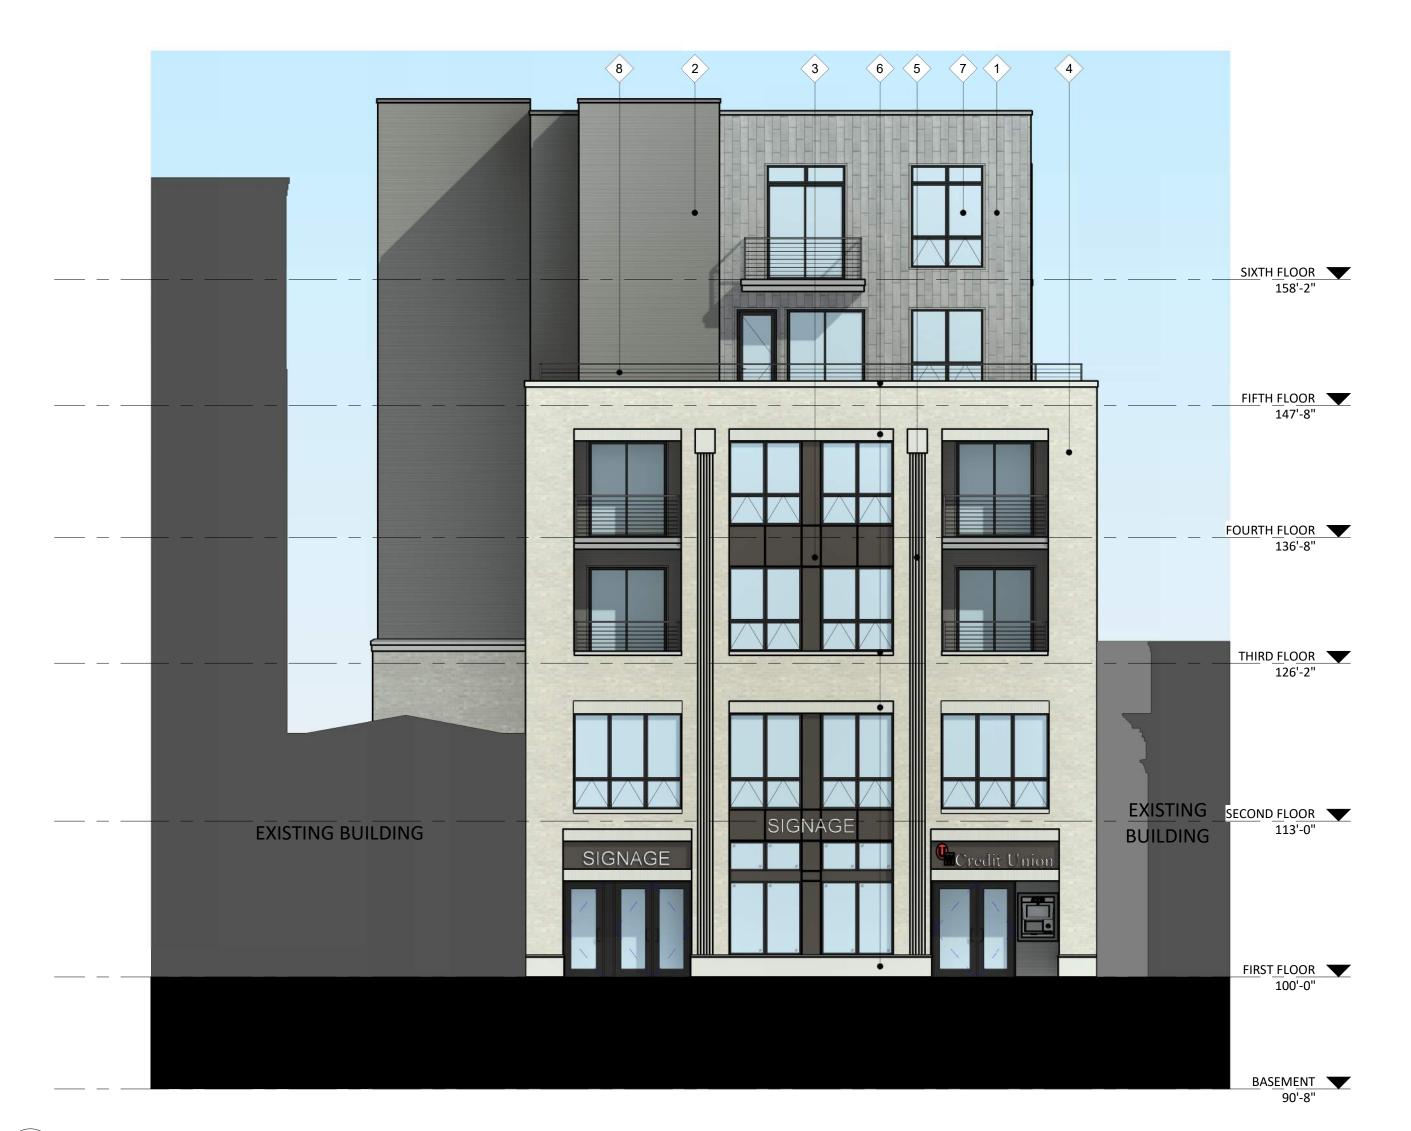

SUPERIOR

BLACK

ISSUED
IS

668 State Street

Madison, Wisconsin

SHEET TITLE

EXTERIOR

**ELEVATIONS** 

Vertical

Expansion

7601 University Ave. #201

Middleton, WI 53562

608.836.3690

SHEET NUMBER

A201
PROJECT NUMBER 170

608.836.3690 **ISSUED** Issued for ZBA - September 16, 2022

Middleton, WI 53562

PROJECT TITLE 668 State Street Vertical Expansion

SANDSTONE

MISTY

MISTY

BLACK BLACK

BLACK

**BUR RIDGE** 

**BROWN TREATED** 

PATRICIAN BRONZE

COLOR TO MATCH ADJ. TRIM/SIDING

COLOR TO MATCH ADJ. TRIM/SIDING

MCELROY METAL

MCELROY METAL

MCELROY METEL

SUMMIT BRICK

SUMMIT BRICK

ROCKCAST

ANDERSON

MCELROY

SUPERIOR

N/A

**BUILDING ELEMENT** 

(#3) - METAL PANEL

COMPOSITE TRIM

(#4) - BRICK VENEER

ALUM. STOREFRONT

**CANOPY & BAY SOFFITS** 

(#2) - MULTI-V - METAL PANEL

(#5) - BRICK VENEER - SOLDIER COURSE

(#6) - CAST STONE BANDS & HEADERS

(#7) - COMPOSITE WINDOWS

TREATED-EXPOSED DECK BEAMS

(#8) - RAILINGS & HANDRAILS

668 State Street Madison, Wisconsin SHEET TITLE **EXTERIOR** 

**ELEVATIONS** 

SHEET NUMBER

1 COLORED ELEVATION - SOUTH A203 1/8" = 1'-0"

2 COLORED ELEVATION - NORTH