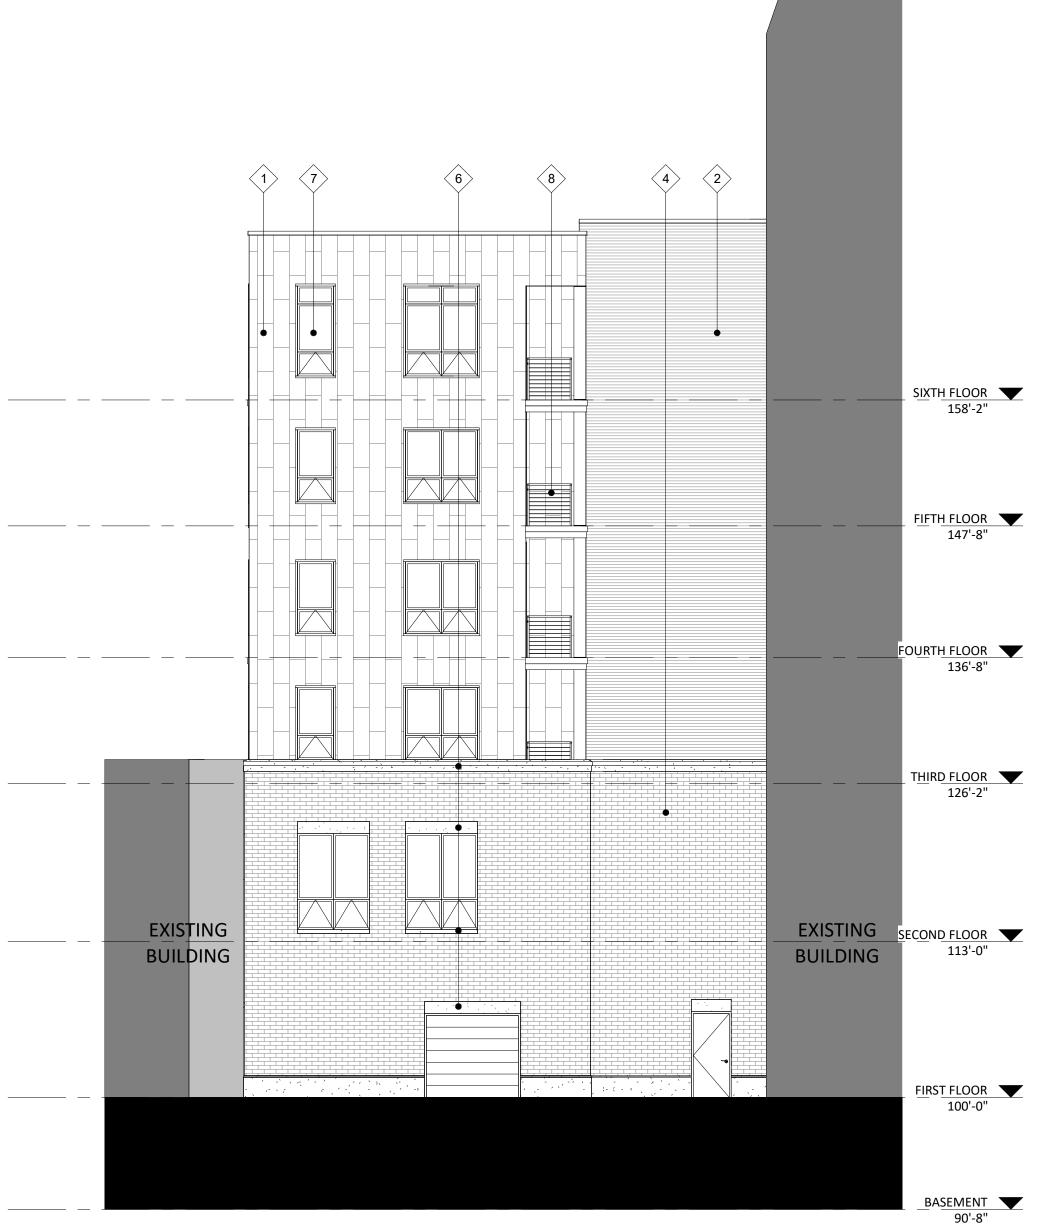

A-1.6

PROJECT NO. **1706** 

1 ELEVATION - SOUTH A201 1/8" = 1'-0"

(#8) - RAILINGS & HANDRAILS

2 ELEVATION - NORTH A201 1/8" = 1'-0"

0' 1/2" 1"

SECOND FLOOR TI13'-0"

FIRST FLOOR TI00'-0"

BASEMENT 90'-8"

**EXTERIOR MATERIAL SCHEDULE BUILDING ELEMENT** MANUFACTURER COLOR MCELROY METAL SLATE GRAY (#1) - VISIONLINE F-SERIES - METAL PANEL SANDSTONE (#2) - MULTI-V - METAL PANEL MCELROY METAL (#3) - METAL PANEL MCELROY METAL PATRICIAN BRONZE COMPOSITE TRIM COLOR TO MATCH ADJ. TRIM/SIDING MCELROY METEL MISTY (#4) - BRICK VENEER SUMMIT BRICK MISTY (#5) - BRICK VENEER - SOLDIER COURSE SUMMIT BRICK (#6) - CAST STONE BANDS & HEADERS **BUR RIDGE** ROCKCAST BLACK (#7) - COMPOSITE WINDOWS ANDERSON BLACK ALUM. STOREFRONT N/A CANOPY & BAY SOFFITS MCELROY COLOR TO MATCH ADJ. TRIM/SIDING TREATED-EXPOSED DECK BEAMS N/A **BROWN TREATED** 