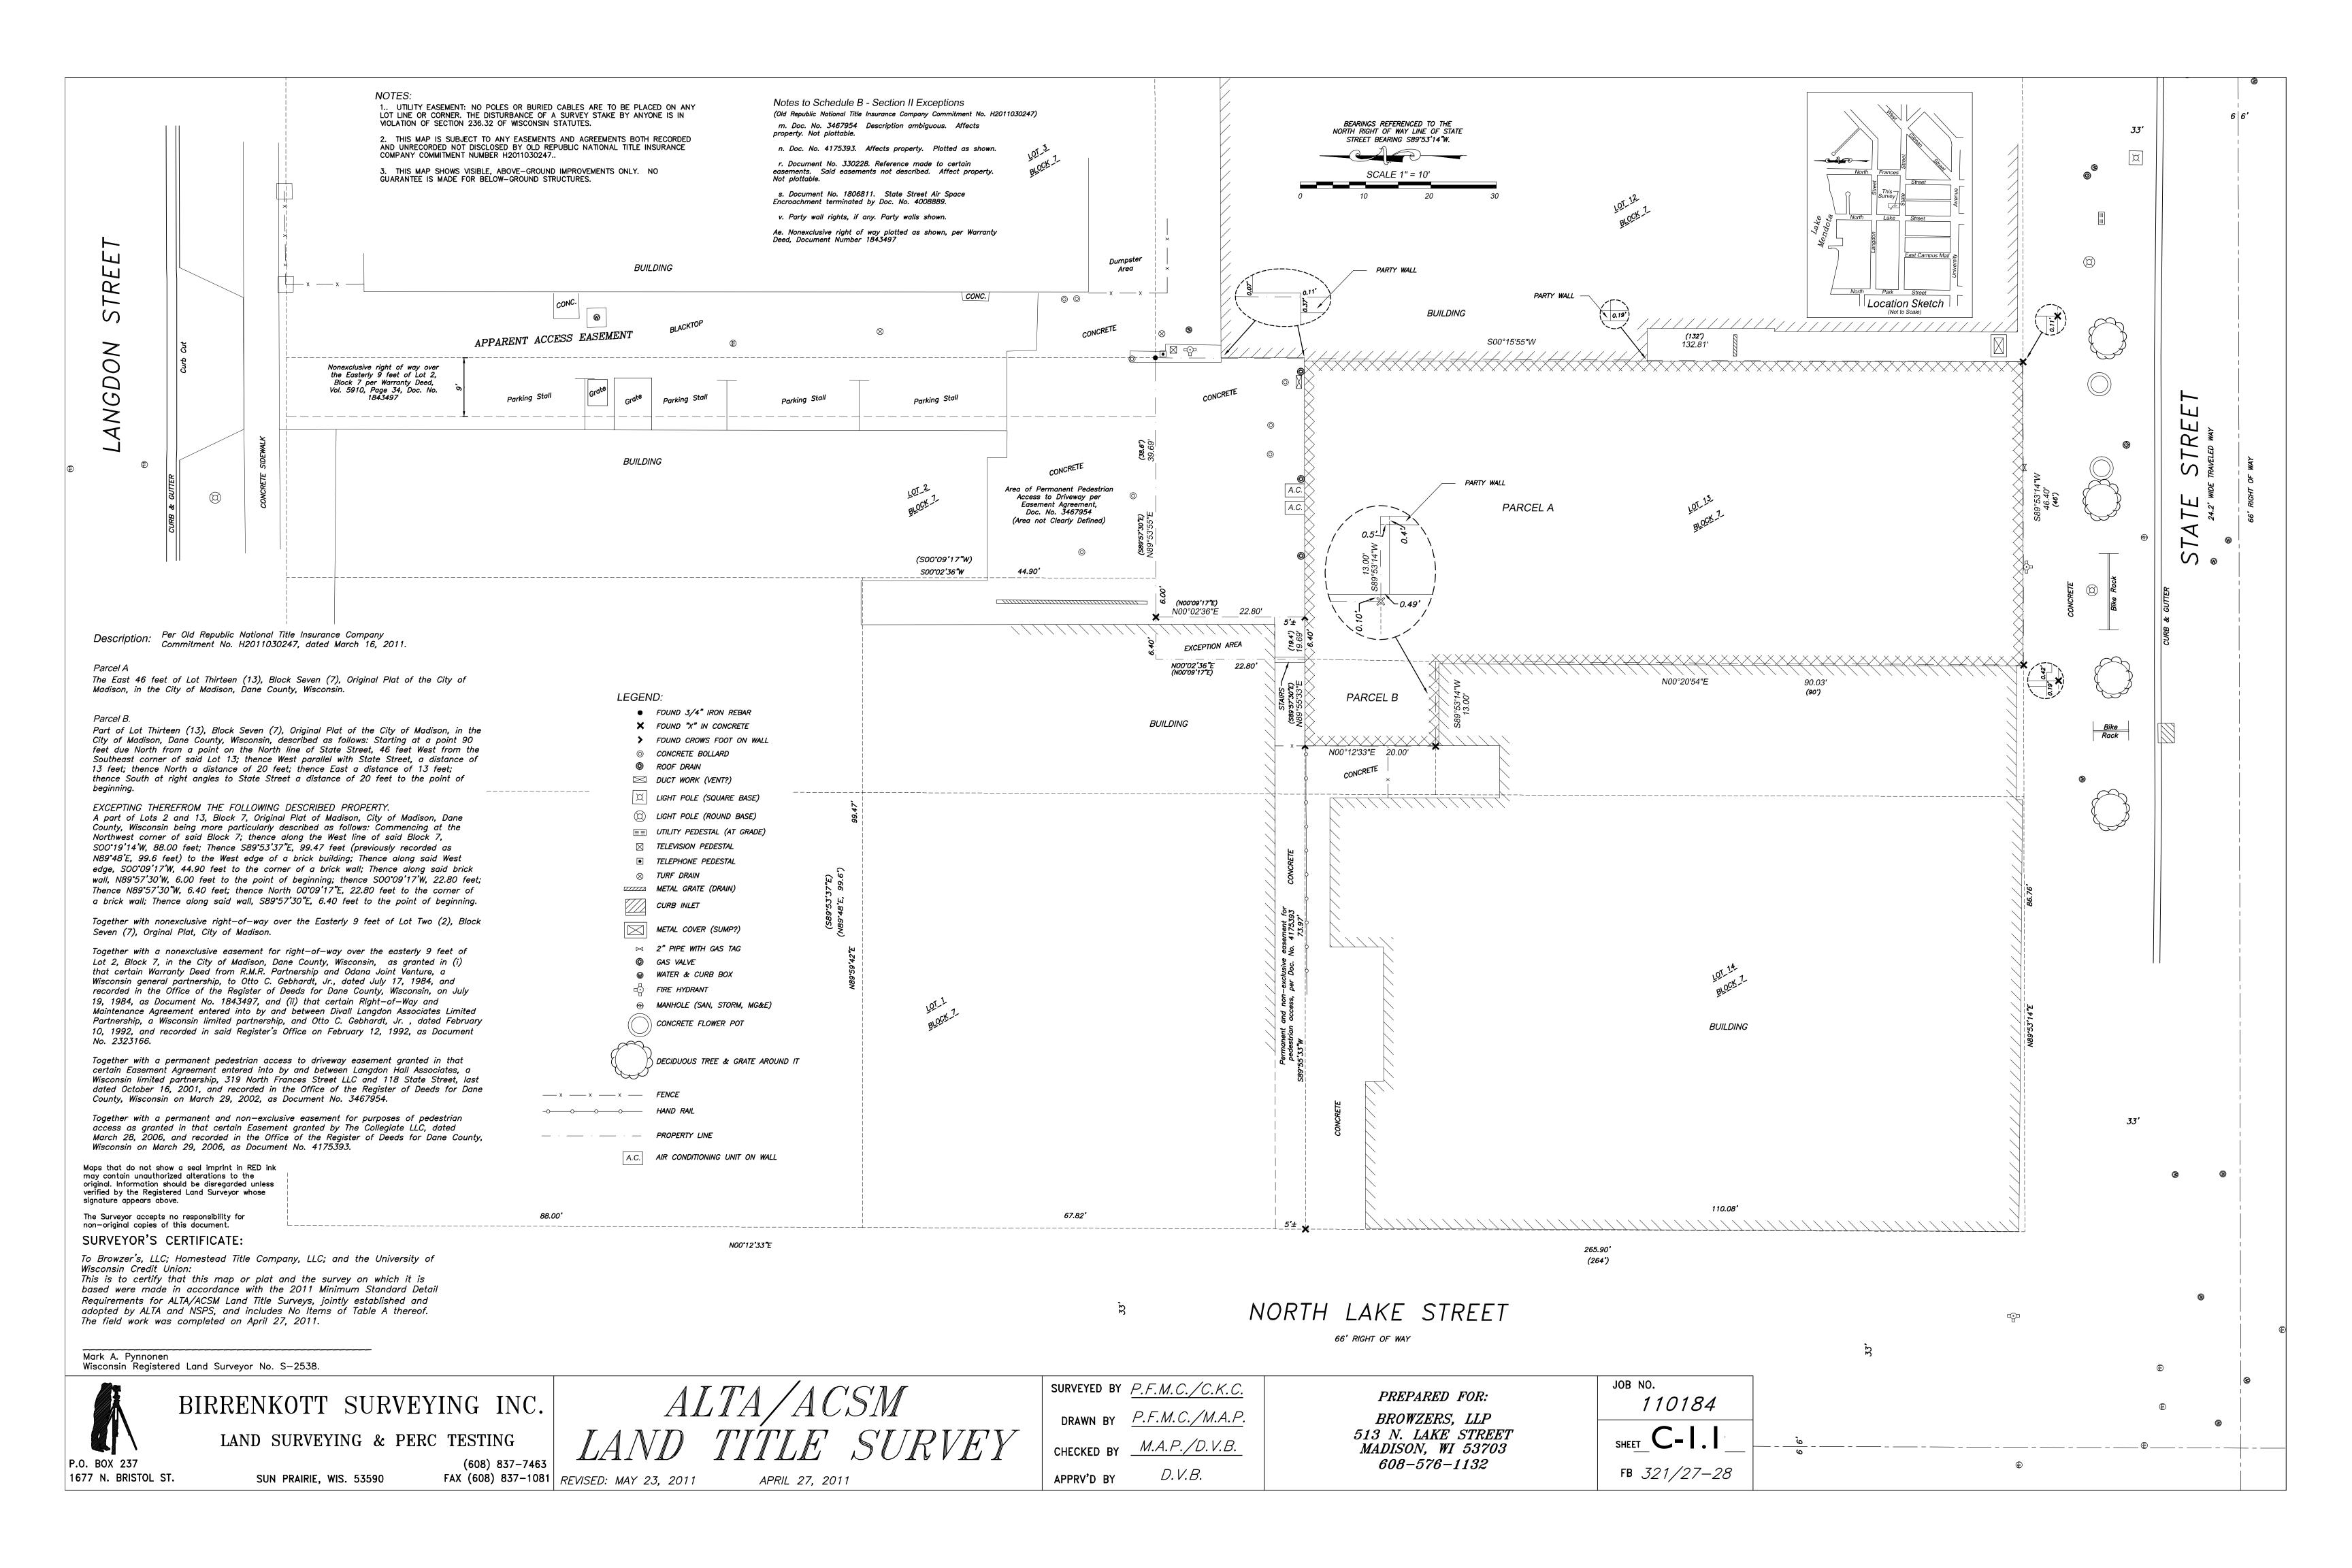

PROJECT TITLE

668 State Street

Vertical Expansion

664 & 668 State Street,
Madison, Wisconsin
SHEET TITLE

Basement Floor

SHEET NUMBER

A-1.0

© Knothe & Bruce Architects, LLC

1706









·

PROJECT TITLE
668 State Street
Vertical Expansion

664 & 668 State Street,
Madison, Wisconsin

SHEET TITLE
First Floor Plan

SHEET NUMBER



© Knothe & Bruce Architects, LLC

1706









PROJECT TITLE

668 State Street

Vertical Expansion

664 & 668 State Street, Madison, Wisconsin

Second Floor Plan

SHEET NUMBER

A-1.2

© Knothe & Bruce Architects, LLC

1706









PROJECT TITLE

668 State Street

Vertical Expansion

664 & 668 State Street, Madison, Wisconsin

SHEET TITLE
Third Floor Plan

SHEET NUMBER

A-1.3

© Knothe & Bruce Architects, LLC

1706









PROJECT TITLE

668 State St