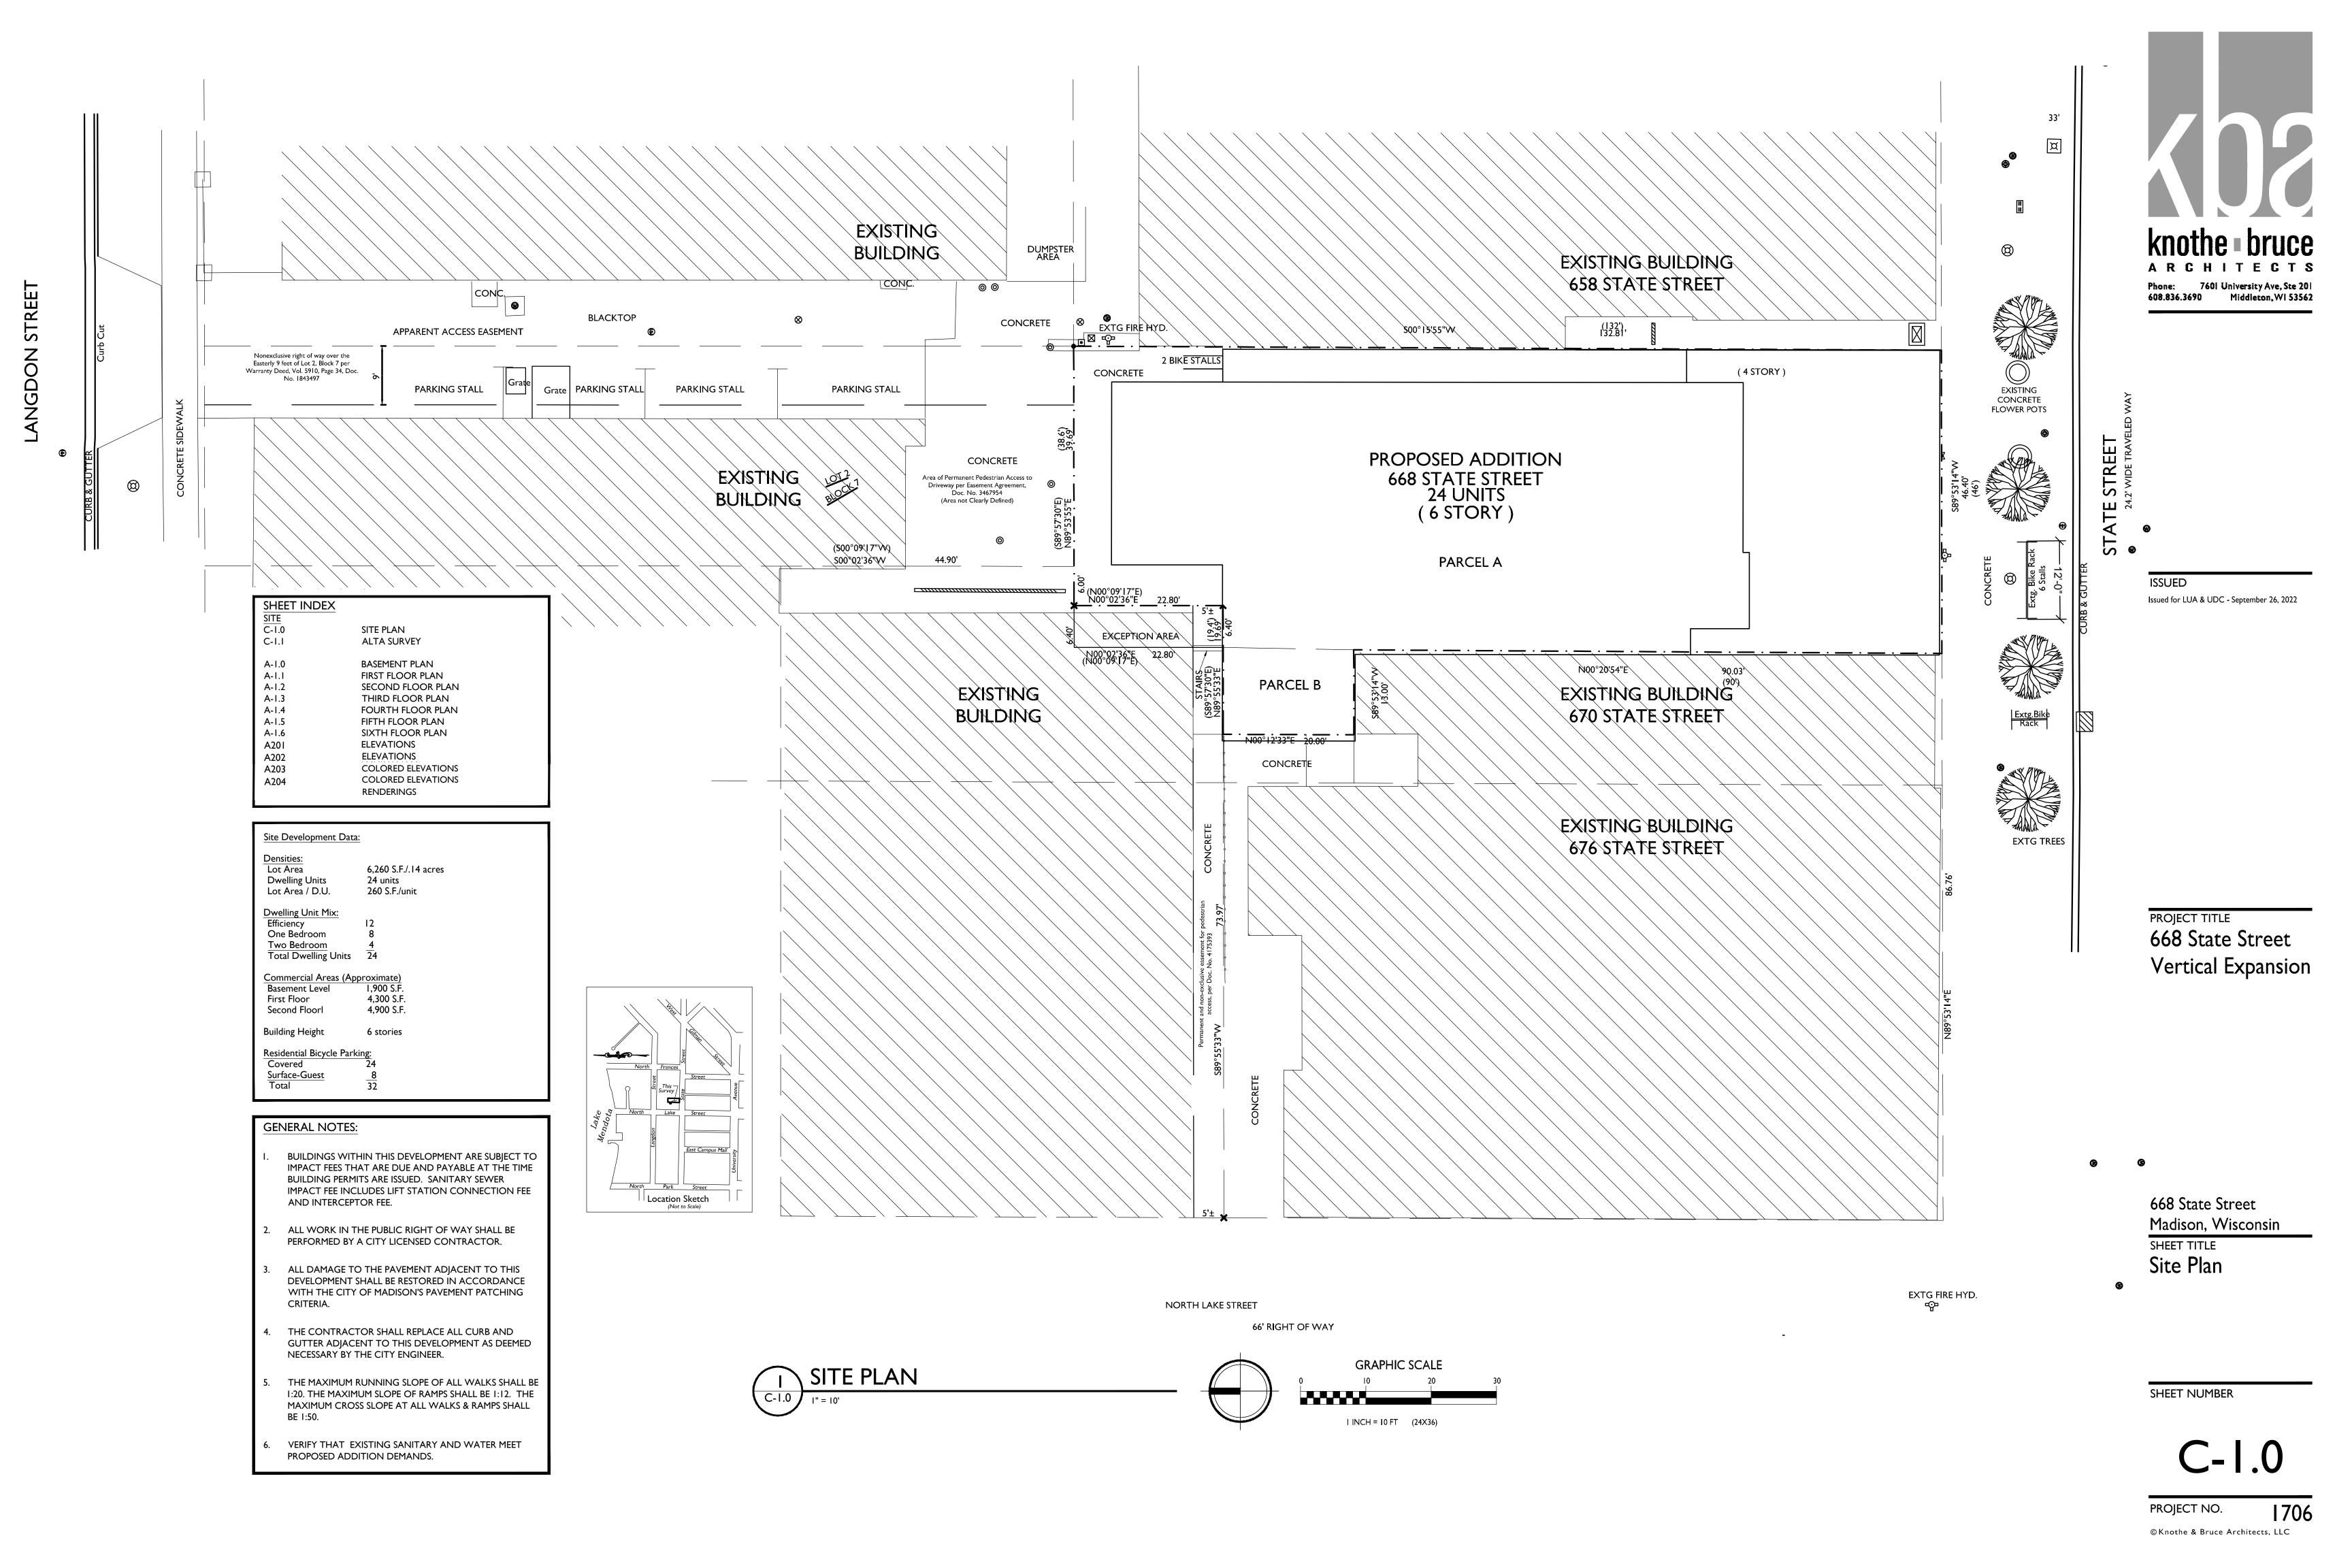

PROJECT TITLE

668 State Street

Vertical Expansion

664 & 668 State Street,
Madison, Wisconsin
SHEET TITLE

Basement Floor

SHEET NUMBER

A-1.0

© Knothe & Bruce Architects, LLC

1706









·

PROJECT TITLE
668 State Street
Vertical Expansion

664 & 668 State Street,
Madison, Wisconsin

SHEET TITLE
First Floor Plan

SHEET NUMBER



© Knothe & Bruce Architects, LLC

1706









PROJECT TITLE

668 State Street

Vertical Expansion

664 & 668 State Street, Madison, Wisconsin

Second Floor Plan

SHEET NUMBER

A-1.2

© Knothe & Bruce Architects, LLC

1706









PROJECT TITLE

668 State Street

Vertical Expansion

664 & 668 State Street, Madison, Wisconsin

SHEET TITLE
Third Floor Plan

SHEET NUMBER

A-1.3

© Knothe & Bruce Architects, LLC

1706









PROJECT TITLE

668 State