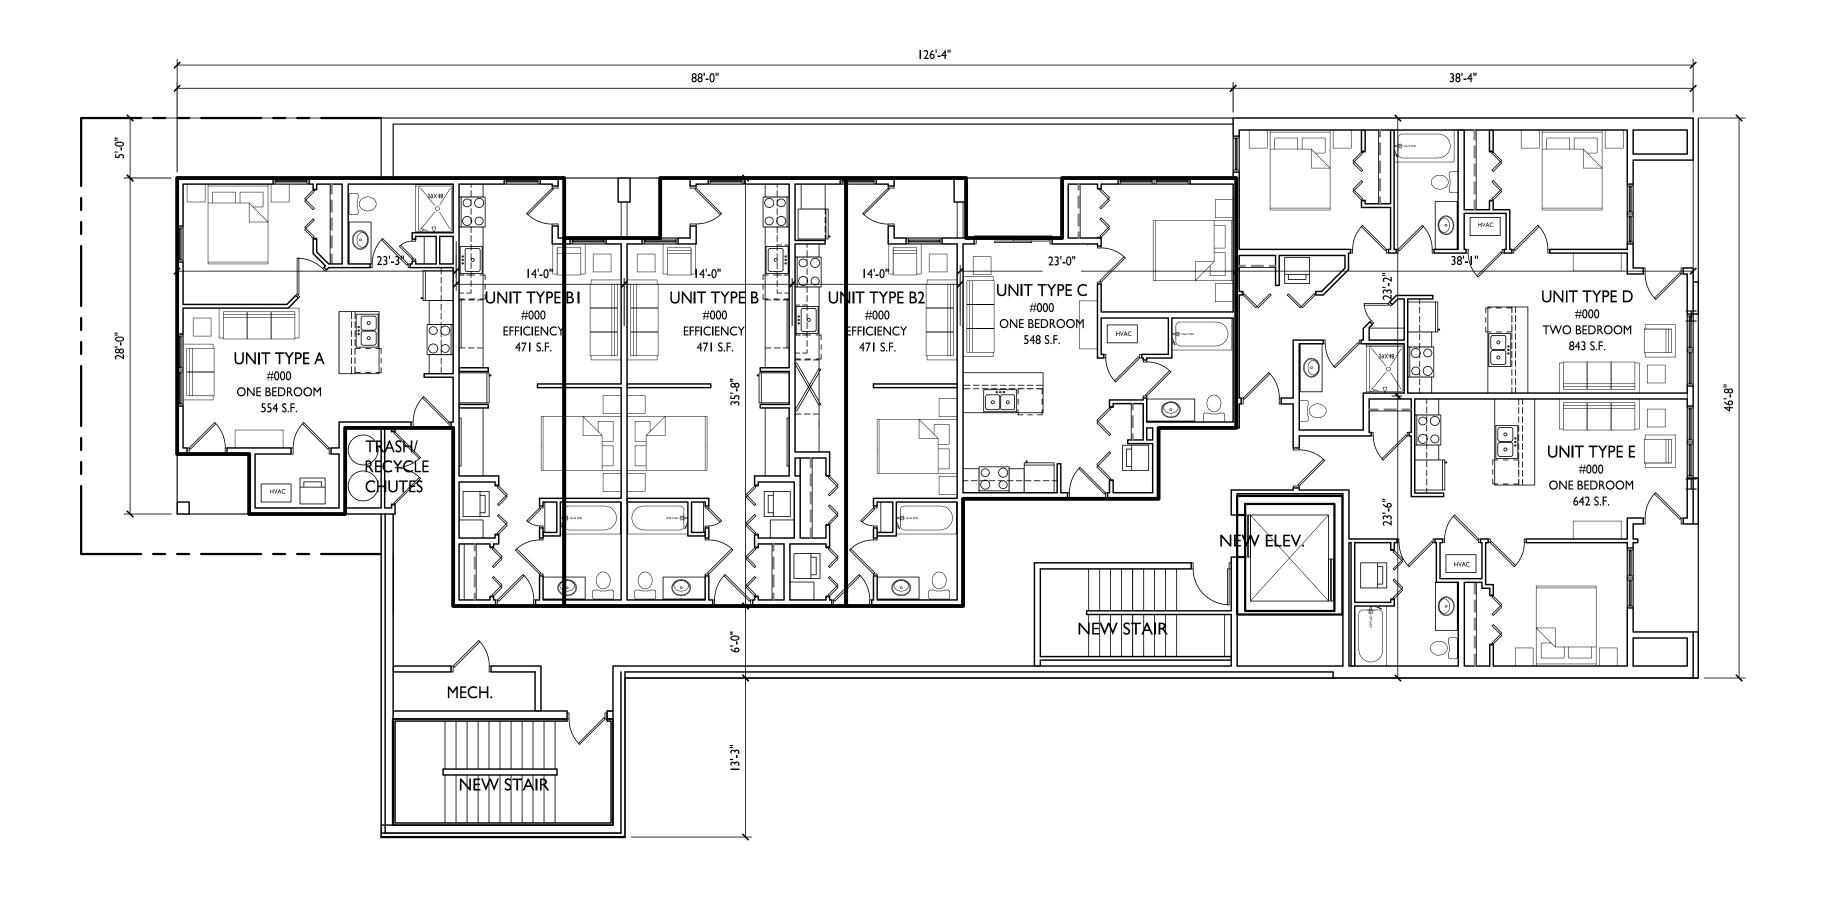

1706

PROJECT TITLE

668 State Street

Vertical Expansion

664 & 668 State Street, Madison, Wisconsin

SHEET TITLE
Third Floor Plan

SHEET NUMBER

A-1.3