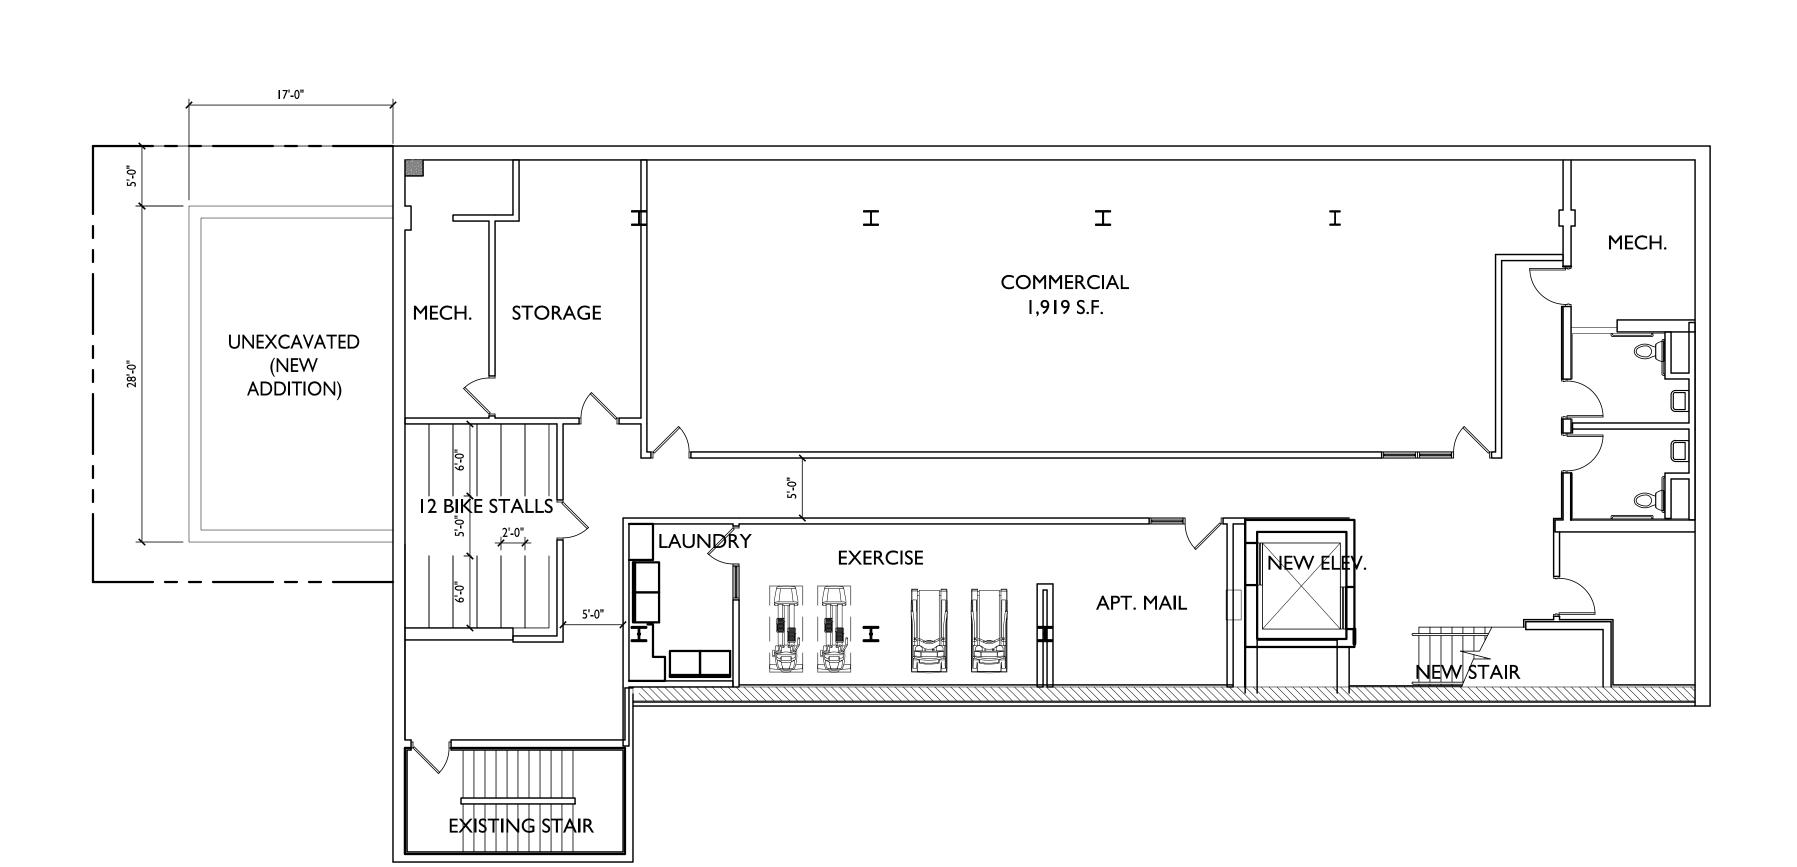

PROJECT TITLE

668 State Street

Vertical Expansion

664 & 668 State Street,
Madison, Wisconsin
SHEET TITLE

Basement Floor

SHEET NUMBER

A-1.0

© Knothe & Bruce Architects, LLC