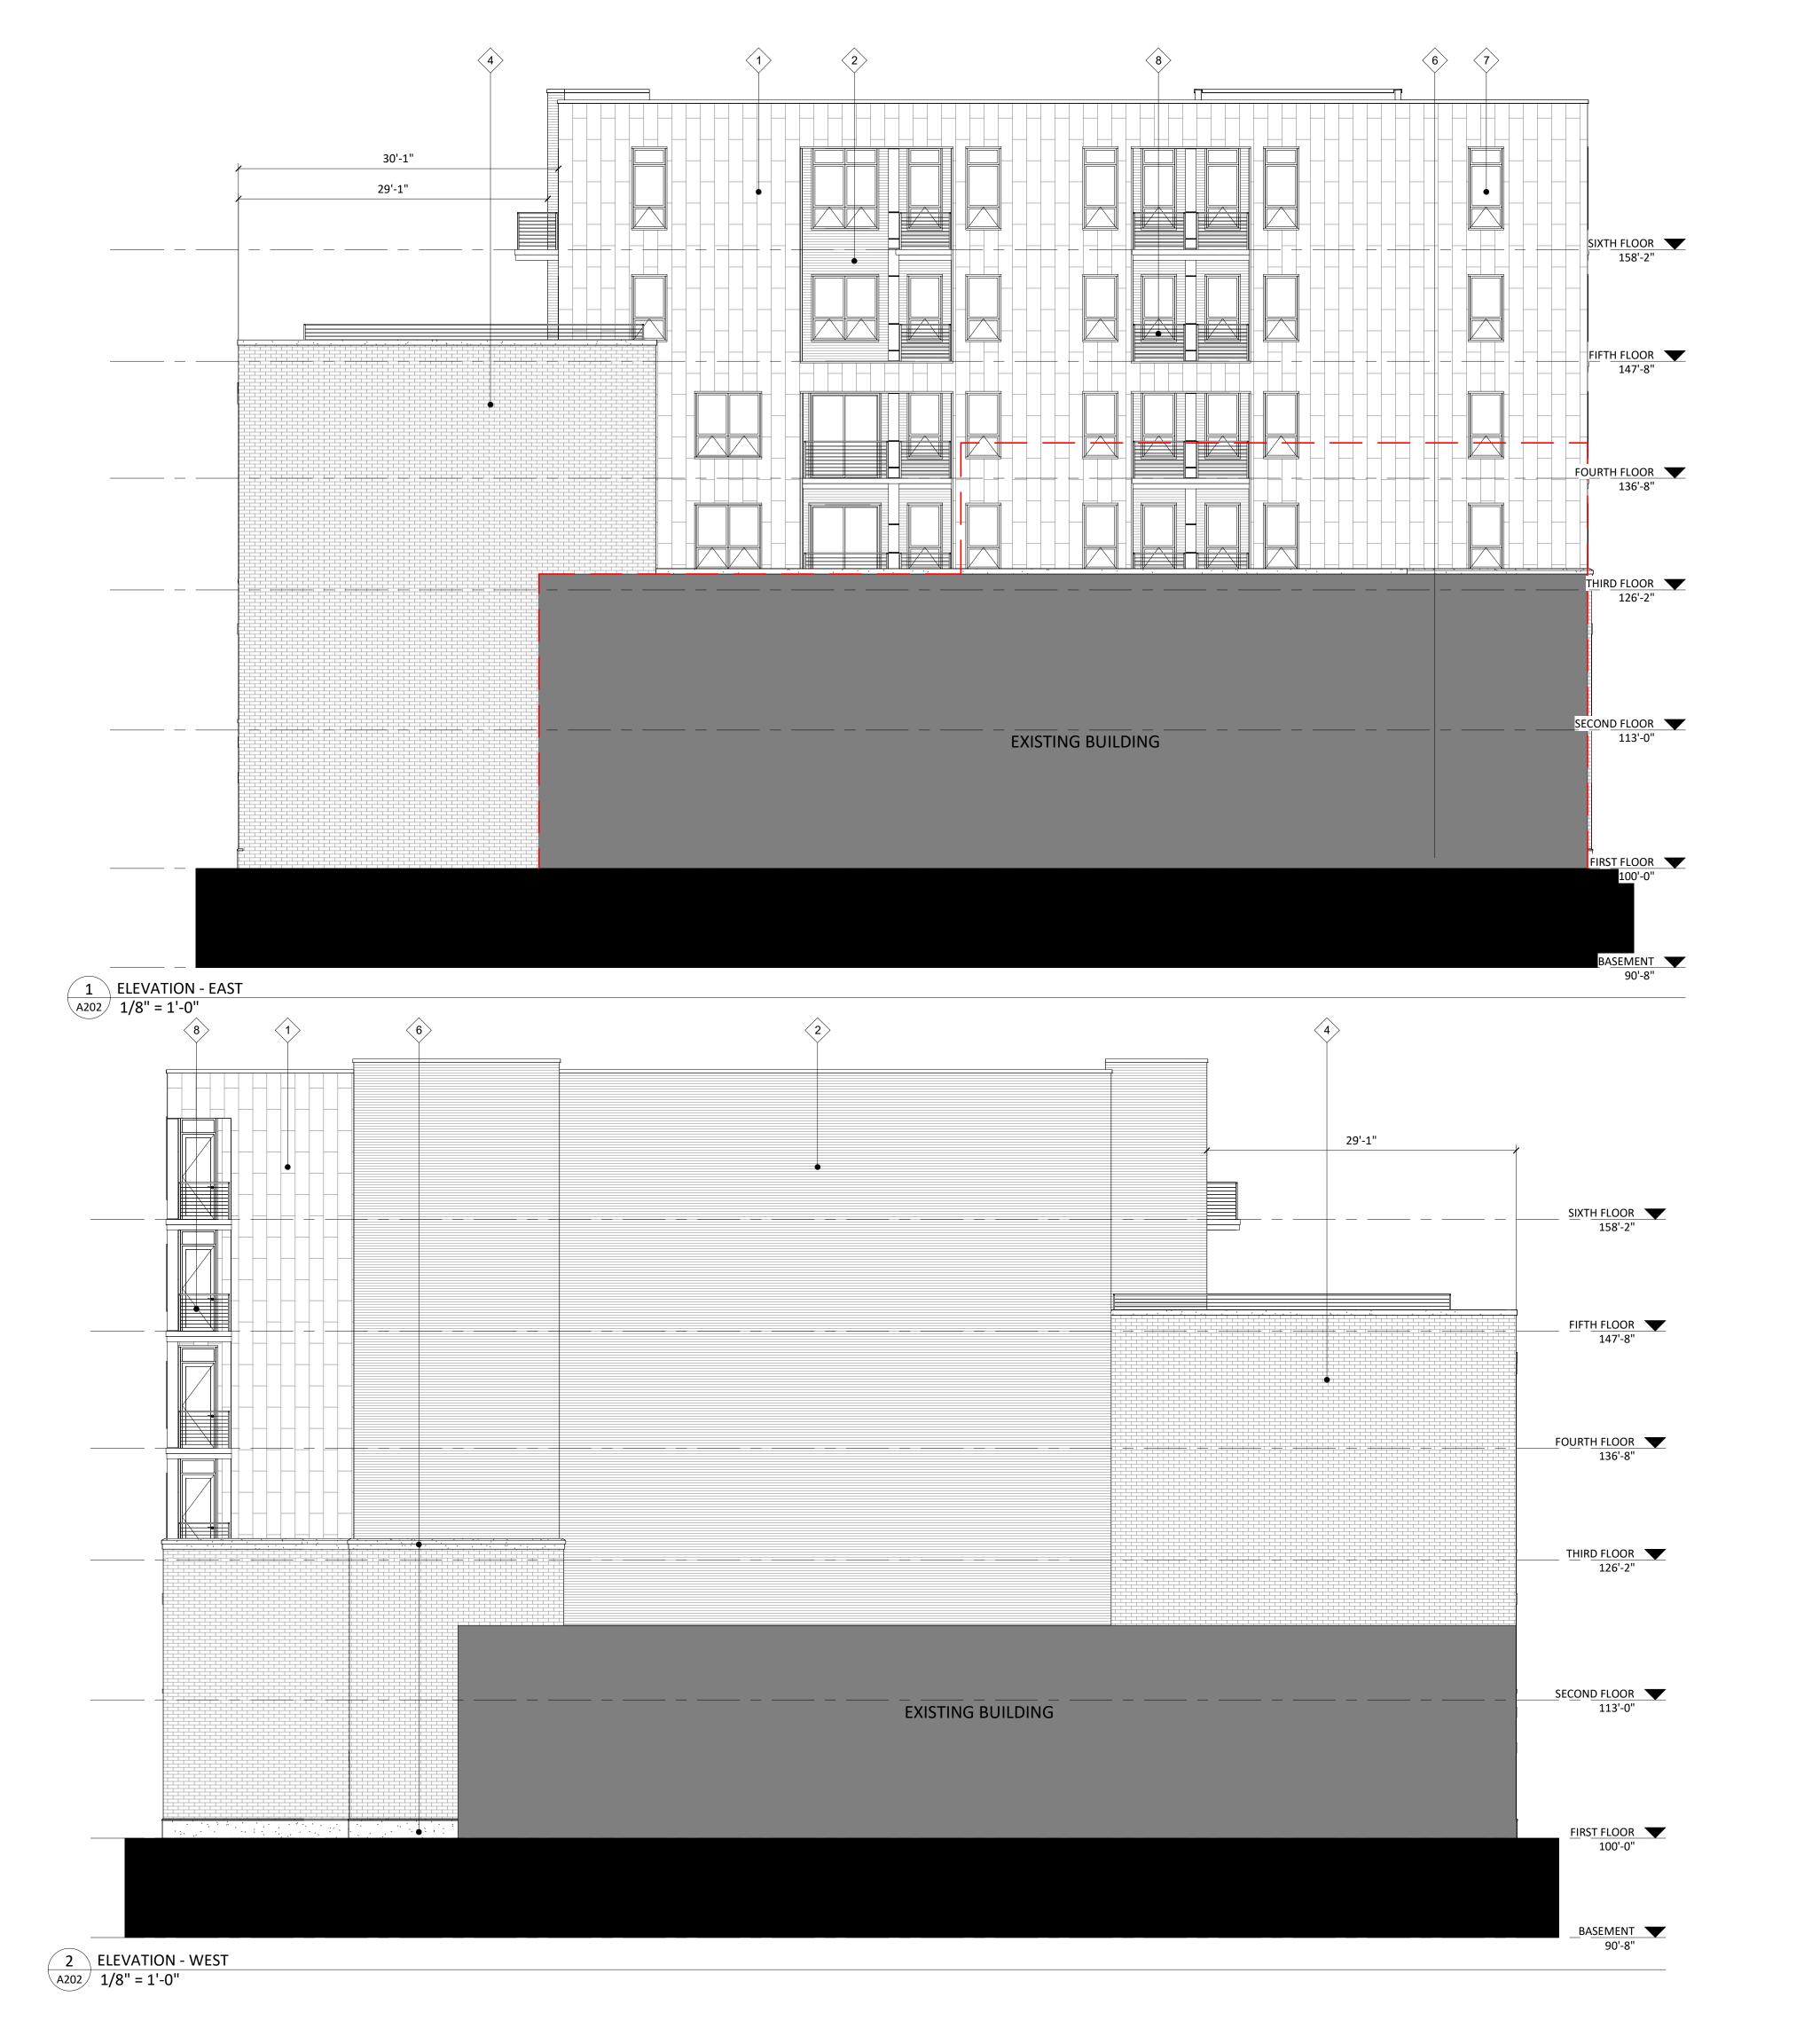

A-1.6

PROJECT NO. **1706** 

1 ELEVATION - SOUTH A201 1/8" = 1'-0"

(#8) - RAILINGS & HANDRAILS

2 ELEVATION - NORTH A201 1/8" = 1'-0"

0' 1/2" 1"

SECOND FLOOR TI13'-0"

FIRST FLOOR TI00'-0"

BASEMENT 90'-8"

**EXTERIOR MATERIAL SCHEDULE BUILDING ELEMENT** MANUFACTURER COLOR MCELROY METAL SLATE GRAY (#1) - VISIONLINE F-SERIES - METAL PANEL SANDSTONE (#2) - MULTI-V - METAL PANEL MCELROY METAL (#3) - METAL PANEL MCELROY METAL PATRICIAN BRONZE COMPOSITE TRIM COLOR TO MATCH ADJ. TRIM/SIDING MCELROY METEL MISTY (#4) - BRICK VENEER SUMMIT BRICK MISTY (#5) - BRICK VENEER - SOLDIER COURSE SUMMIT BRICK (#6) - CAST STONE BANDS & HEADERS **BUR RIDGE** ROCKCAST BLACK (#7) - COMPOSITE WINDOWS ANDERSON BLACK ALUM. STOREFRONT N/A CANOPY & BAY SOFFITS MCELROY COLOR TO MATCH ADJ. TRIM/SIDING TREATED-EXPOSED DECK BEAMS N/A **BROWN TREATED** 