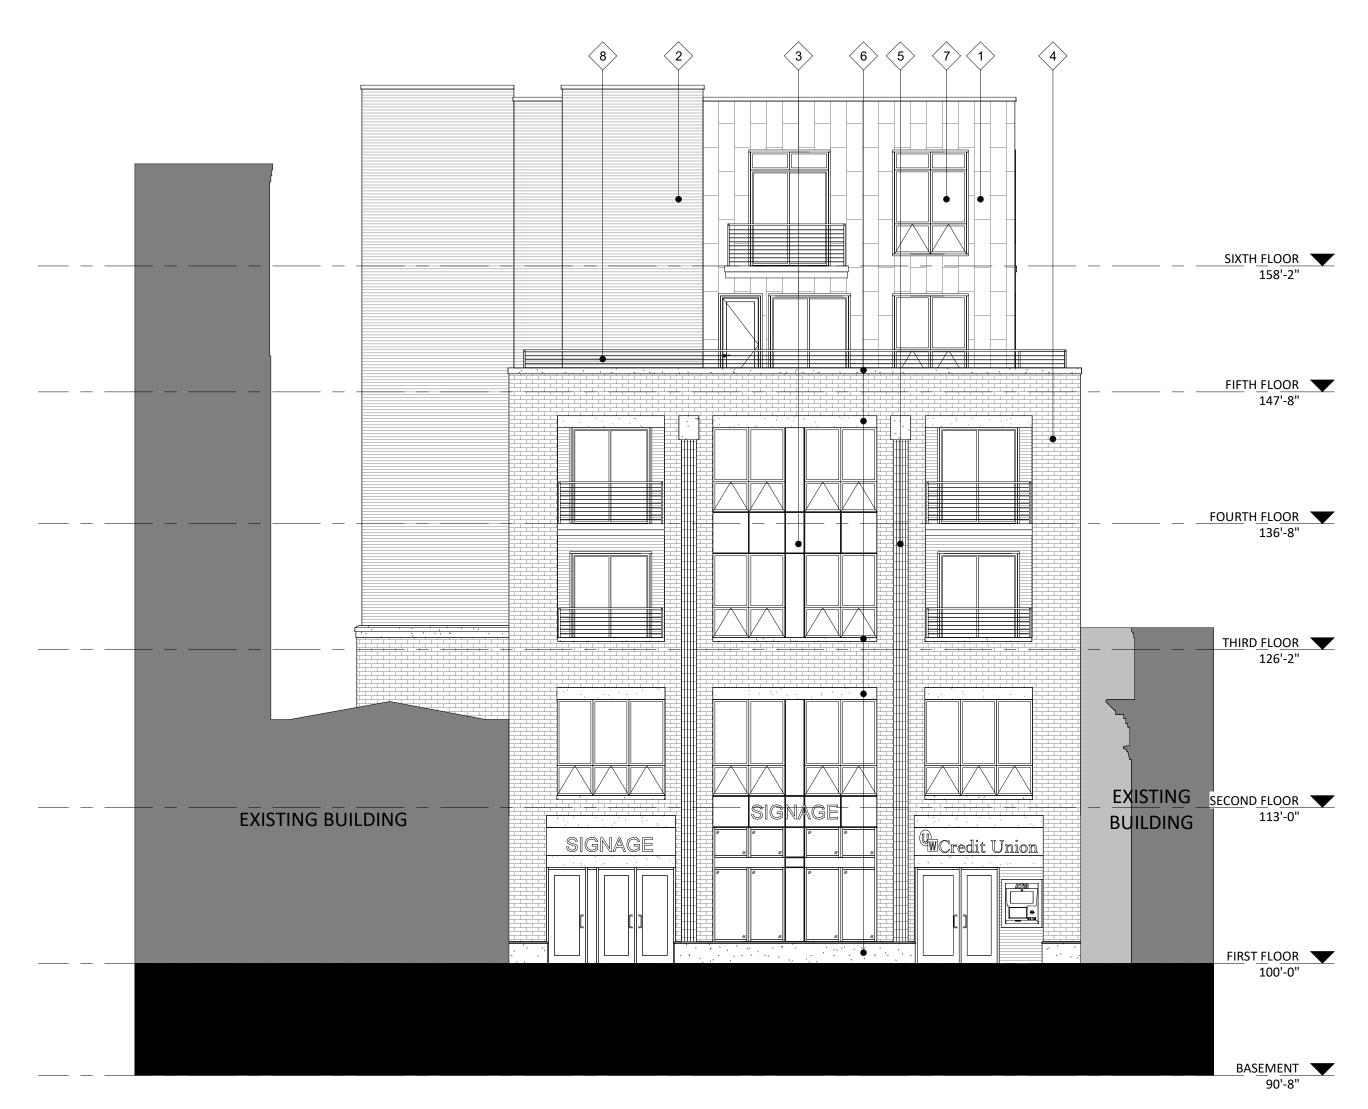

A-1.6

PROJECT NO. **1706** 

1 ELEVATION - SOUTH A201 1/8" = 1'-0"

(#8) - RAILINGS & HANDRAILS

2 ELEVATION - NORTH A201 1/8" = 1'-0"

0' 1/2" 1"

SECOND FLOOR TI13'-0"

FIRST FLOOR TI00'-0"

BASEMENT 90'-8"

**EXTERIOR MATERIAL SCHEDULE BUILDING ELEMENT** MANUFACTURER COLOR MCELROY METAL SLATE GRAY (#1) - VISIONLINE F-SERIES - METAL PANEL SANDSTONE (#2) - MULTI-V - METAL PANEL MCELROY METAL (#3) - METAL PANEL MCELROY METAL PATRICIAN BRONZE COMPOSITE TRIM COLOR TO MATCH ADJ. TRIM/SIDING MCELROY METEL MISTY (#4) - BRICK VENEER SUMMIT BRICK MISTY (#5) - BRICK VENEER - SOLDIER COURSE SUMMIT BRICK (#6) - CAST STONE BANDS & HEADERS **BUR RIDGE** ROCKCAST BLACK (#7) - COMPOSITE WINDOWS ANDERSON BLACK ALUM. STOREFRONT N/A CANOPY & BAY SOFFITS MCELROY COLOR TO MATCH ADJ. TRIM/SIDING TREATED-EXPOSED DECK BEAMS N/A **BROWN TREATED** 

SUPERIOR

BLACK

ISSUED
IS

668 State Street

Madison, Wisconsin

SHEET TITLE

EXTERIOR

**ELEVATIONS** 

Vertical

Expansion

7601 University Ave. #201

Middleton, WI 53562

608.836.3690

SHEET NUMBER

A201
PROJECT NUMBER 170

608.836.3690 **ISSUED** Issued for ZBA - September 16, 2022