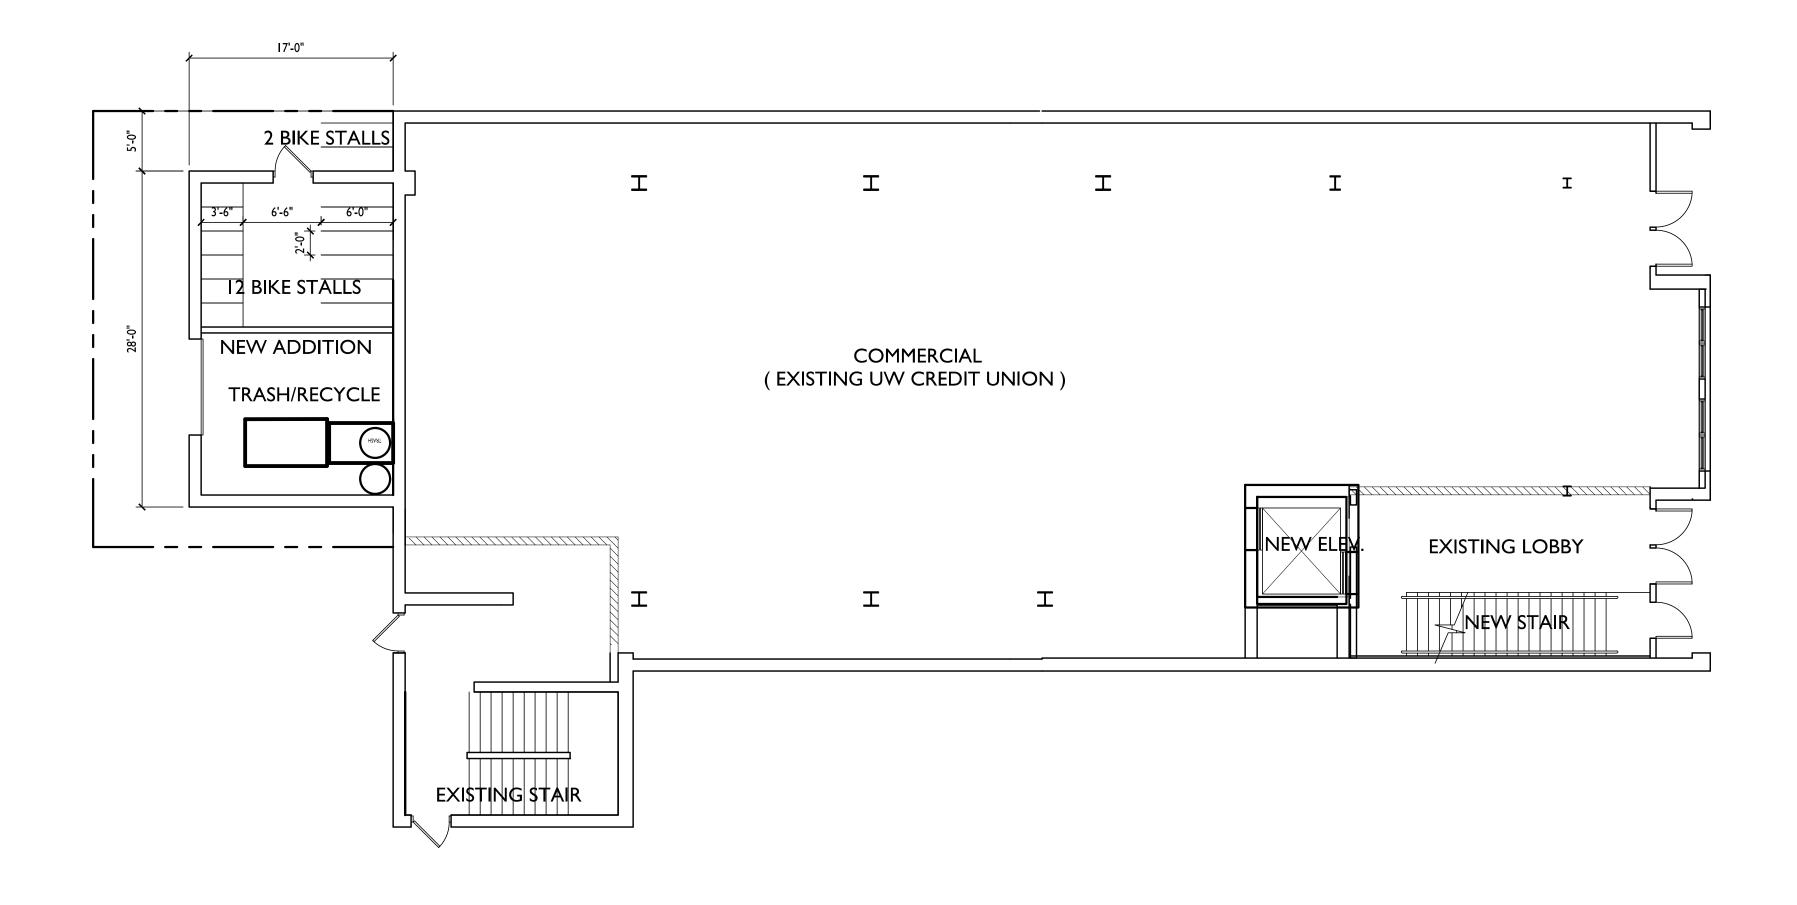

PROJECT TITLE

668 State Street

Vertical Expansion

664 & 668 State Street,
Madison, Wisconsin
SHEET TITLE

Basement Floor

SHEET NUMBER

A-1.0

© Knothe & Bruce Architects, LLC