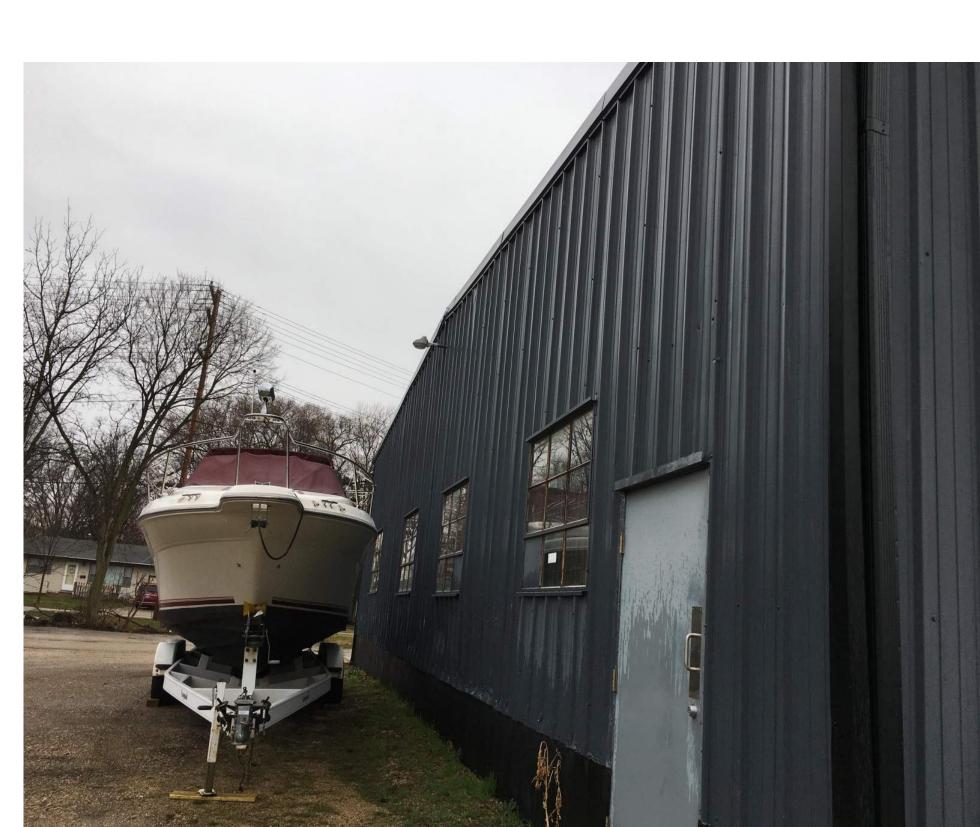

SOUTH END OF SITE, LOOKING NORTH

NORTH END OF SITE, LOOKING EAST

WEST SIDE OF EXISTING BUILDING

NORTH END OF SITE, LOOKING NORTH

SOUTH SIDE OF EXISTING BUILDING

EAST SIDE OF EXISTING BUILDING

NORTH SIDE OF EXISTING BUILDING