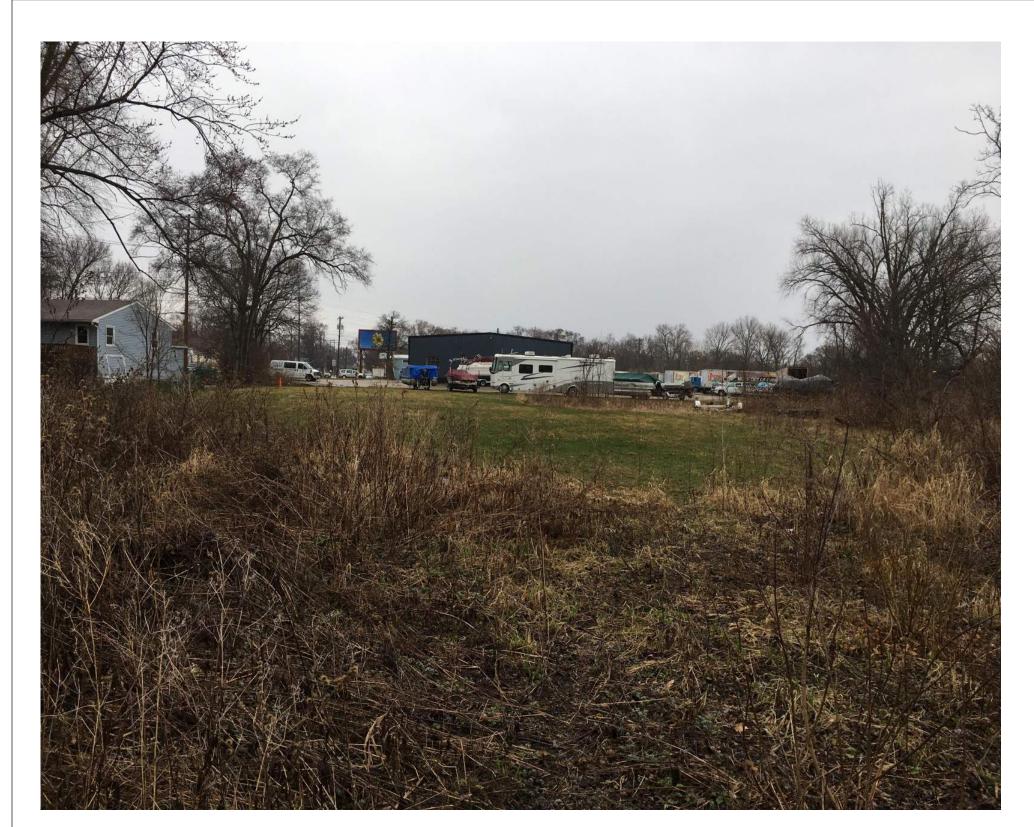

SOUTH END OF SITE, LOOKING NORTH

NORTH END OF SITE, LOOKING EAST

WEST SIDE OF EXISTING BUILDING

NORTH END OF SITE, LOOKING NORTH

SOUTH SIDE OF EXISTING BUILDING

EAST SIDE OF EXISTING BUILDING

NORTH SIDE OF EXISTING BUILDING