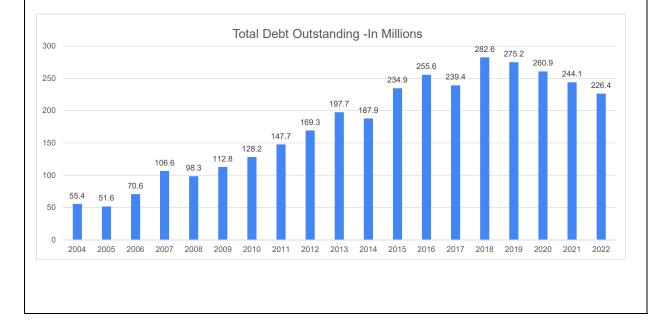

866        |    | 8,343,939         |    | 7,783,164     |
| Unrestricted Cash Balance                                   |    | 3,036,712         |    | 5,111,108         |    | 8,829,738         |    | 8,575,829         |    | 8,088,611     |
| Total Cash & Investments                                    | \$ | 43,028,095        | \$ | 52,782,030        | \$ | 53,507,851        | \$ | 56,234,589        | \$ | 53,777,662    |
| No. of months expenditures covered<br>by Operating Reserves |    | 0.93              |    | 1.40              |    | 2.70              |    | 2.54              |    | 2.27          |
| Debt Coverage Ratio                                         |    | 0.90              |    | 1.39              |    | 1.50              |    | 1.69              |    |               |