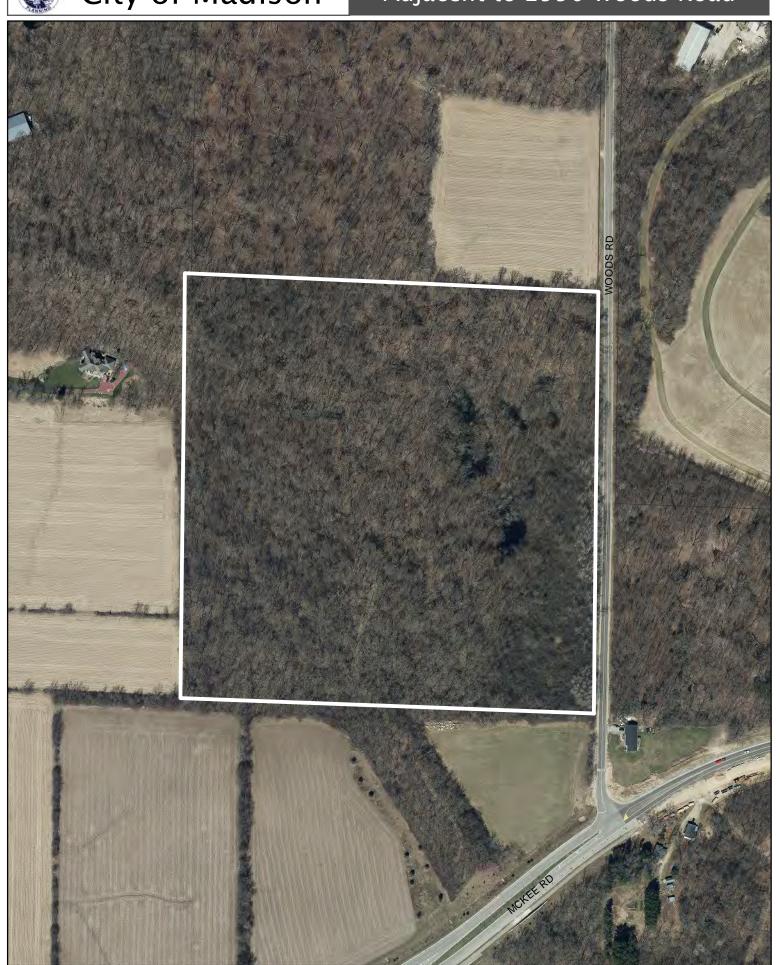

## City of Madison

## Adjacent to 2550 Woods Road

Date of Aerial Photography : Spring 2020