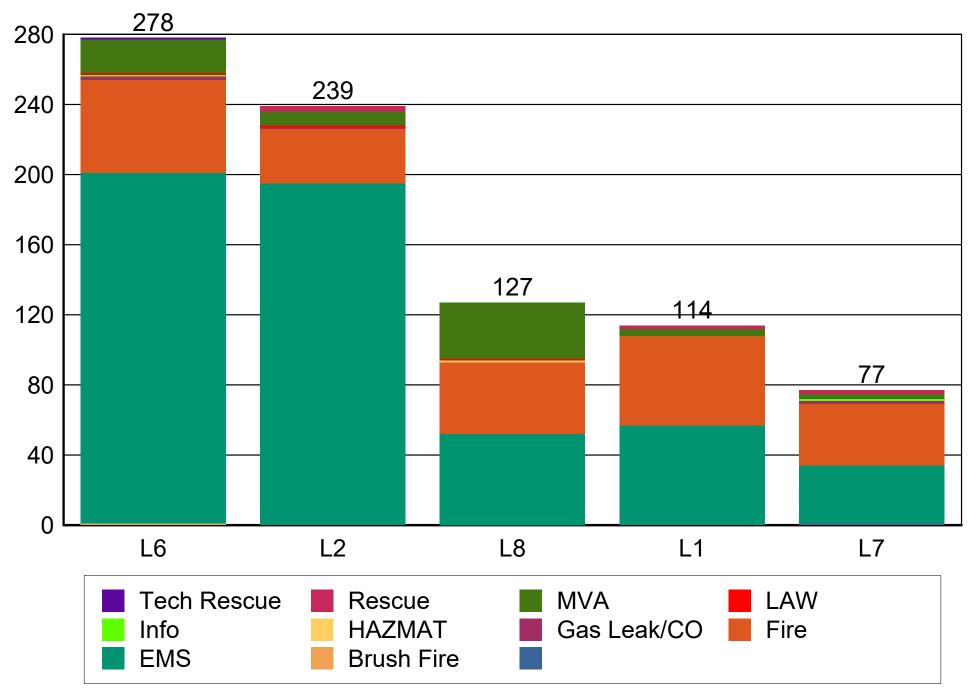

| Fire-CitAsst         | 27       |
| Fire-ElecHaz         | 12       |
| Fire-Gas Leak/CO     | 4        |
| Fire-Odor            | 5        |
| Fire-Outside         | 18       |
| Fire-Smoke           | 5        |
| Fire-Spill           | 3        |
| Fire-StrFire         | 56       |
| Fire-Veh             | 56<br>10 |
|                      | 10       |

| Gas Leak/CO   | 19  |
|---------------|-----|
| HAZMAT        | 4   |
| Info          | 6   |
| Law-Psych     | 11  |
| Law-SusPkg    | 1   |
| Law-TrafAcc   | 1   |
| MVA           | 132 |
| MVA-Entrapmnt | 1   |
| MVA-Ext       | 15  |
| MVA-TrafAcc   | 2   |
| Rescue-Elev   | 32  |
| Tech Rescue   | 2   |
| Water Rescue  | 5   |

### **Incident Type Breakdown**



#### **Med Units**



### **Engine Units**



# **Ladder Units**





## **Station breakdown**



| EMS         | 60 |
|-------------|----|
| Fire        | 11 |
| Gas Leak/CO | 1  |
| Info        | 1  |
| MVA         | 6  |
| Total:      | 79 |