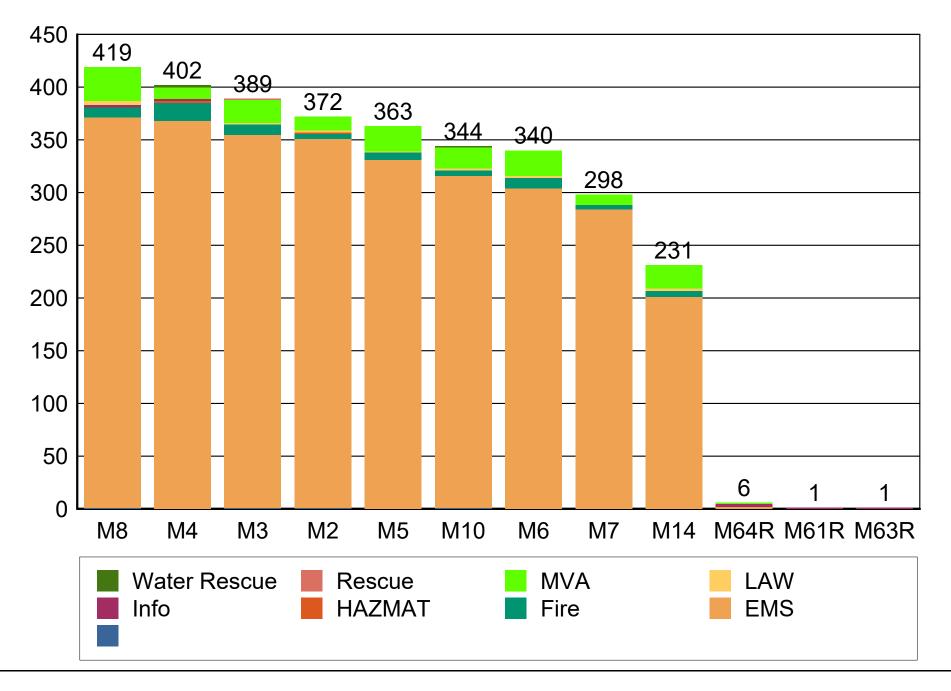

2        |
| Fire-Alarm           | 320      |
| Fire-CitAsst         | 27       |
| Fire-ElecHaz         | 12       |
| Fire-Gas Leak/CO     | 4        |
| Fire-Odor            | 5        |
| Fire-Outside         | 18       |
| Fire-Smoke           | 5        |
| Fire-Spill           | 3        |
| Fire-StrFire         | 56       |
| Fire-Veh             | 56<br>10 |
|                      | 10       |

| Gas Leak/CO   | 19  |
|---------------|-----|
| HAZMAT        | 4   |
| Info          | 6   |
| Law-Psych     | 11  |
| Law-SusPkg    | 1   |
| Law-TrafAcc   | 1   |
| MVA           | 132 |
| MVA-Entrapmnt | 1   |
| MVA-Ext       | 15  |
| MVA-TrafAcc   | 2   |
| Rescue-Elev   | 32  |
| Tech Rescue   | 2   |
| Water Rescue  | 5   |

### **Incident Type Breakdown**



#### **Med Units**



### **Engine Units**



# **Ladder Units**





## **Station breakdown**



| EMS         | 60 |
|-------------|----|
| Fire        | 11 |
| Gas Leak/CO | 1  |
| Info        | 1  |
| MVA         | 6  |
| Total:      | 79 |