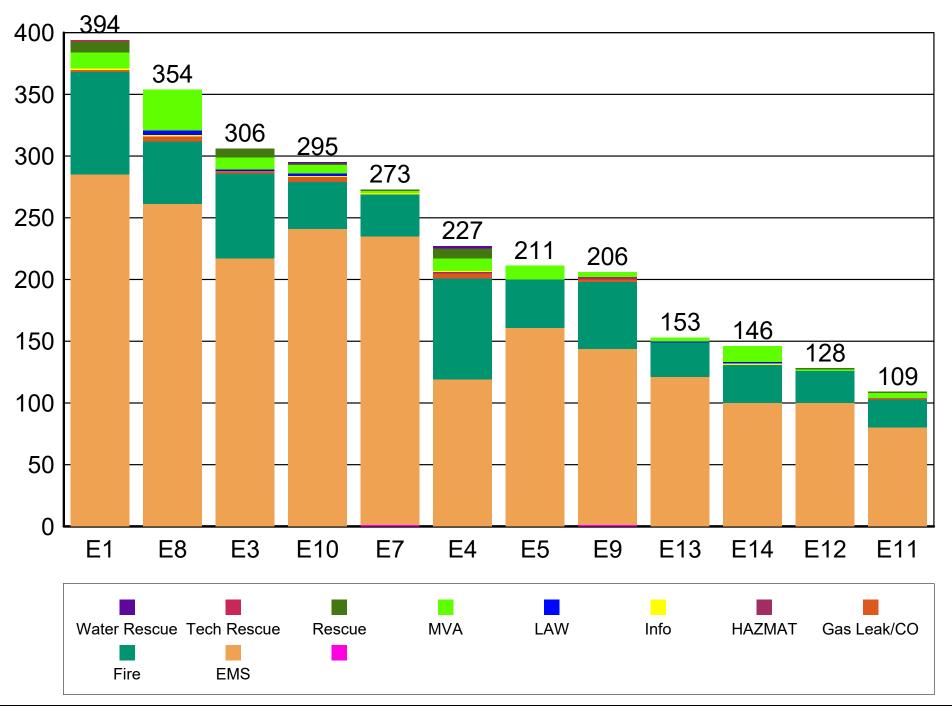

| 320      |
| Fire-CitAsst         | 27       |
| Fire-ElecHaz         | 12       |
| Fire-Gas Leak/CO     | 4        |
| Fire-Odor            | 5        |
| Fire-Outside         | 18       |
| Fire-Smoke           | 5        |
| Fire-Spill           | 3        |
| Fire-StrFire         | 56       |
| Fire-Veh             | 56<br>10 |
|                      | 10       |

| Gas Leak/CO   | 19  |
|---------------|-----|
| HAZMAT        | 4   |
| Info          | 6   |
| Law-Psych     | 11  |
| Law-SusPkg    | 1   |
| Law-TrafAcc   | 1   |
| MVA           | 132 |
| MVA-Entrapmnt | 1   |
| MVA-Ext       | 15  |
| MVA-TrafAcc   | 2   |
| Rescue-Elev   | 32  |
| Tech Rescue   | 2   |
| Water Rescue  | 5   |

### **Incident Type Breakdown**



#### **Med Units**



### **Engine Units**



# **Ladder Units**





## **Station breakdown**



| EMS         | 60 |
|-------------|----|
| Fire        | 11 |
| Gas Leak/CO | 1  |
| Info        | 1  |
| MVA         | 6  |
| Total:      | 79 |