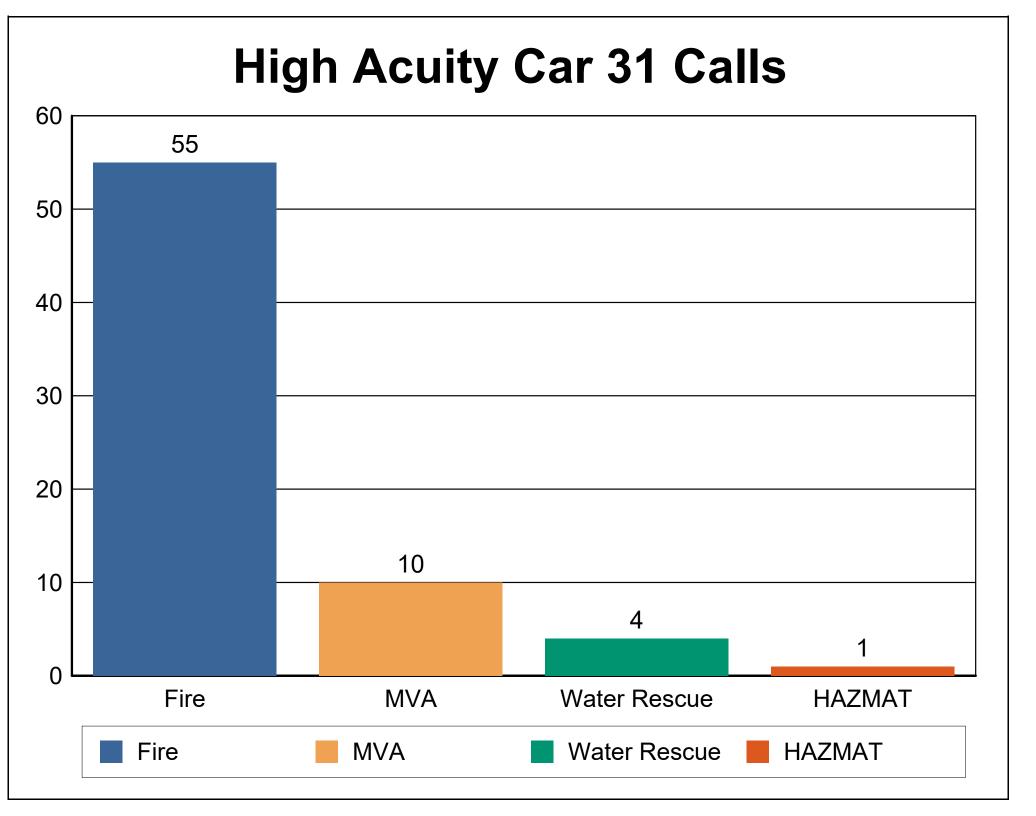

Fire-CitAsst         | 27       |
| Fire-ElecHaz         | 12       |
| Fire-Gas Leak/CO     | 4        |
| Fire-Odor            | 5        |
| Fire-Outside         | 18       |
| Fire-Smoke           | 5        |
| Fire-Spill           | 3        |
| Fire-StrFire         | 56       |
| Fire-Veh             | 56<br>10 |
|                      | 10       |

| Gas Leak/CO   | 19  |
|---------------|-----|
| HAZMAT        | 4   |
| Info          | 6   |
| Law-Psych     | 11  |
| Law-SusPkg    | 1   |
| Law-TrafAcc   | 1   |
| MVA           | 132 |
| MVA-Entrapmnt | 1   |
| MVA-Ext       | 15  |
| MVA-TrafAcc   | 2   |
| Rescue-Elev   | 32  |
| Tech Rescue   | 2   |
| Water Rescue  | 5   |

### **Incident Type Breakdown**



#### **Med Units**



### **Engine Units**



# **Ladder Units**





## **Station breakdown**



| EMS         | 60 |
|-------------|----|
| Fire        | 11 |
| Gas Leak/CO | 1  |
| Info        | 1  |
| MVA         | 6  |
| Total:      | 79 |