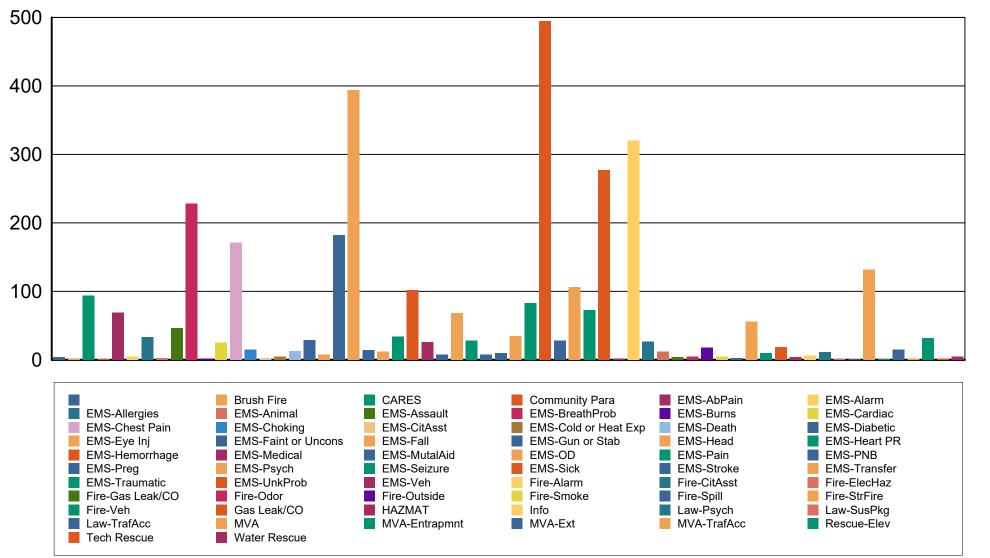

Recue: Elevator recue

Water Rescue: Water recue

Tech Rescue: High angle and technical recue.

|                      | 4        |
|----------------------|----------|
| Brush Fire           | 1        |
| CARES                | 94       |
| Community Para       | 1        |
| EMS-AbPain           | 69       |
| EMS-Alarm            | 5        |
| EMS-Allergies        | 33       |
| EMS-Animal           | 3        |
| EMS-Assault          | 46       |
| EMS-BreathProb       | 228      |
| EMS-Burns            | 220      |
| EMS-Cardiac          | 25       |
| EMS-Chest Pain       | 171      |
| EMS-Choking          | 15       |
| EMS-CitAsst          | 15       |
| EMS-Cold or Heat Exp | 5        |
| EMS-Cold or Heat Exp | 5<br>13  |
|                      |          |
| EMS-Diabetic         | 29       |
| EMS-Eye Inj          | 8        |
| EMS-Faint or Uncons  | 182      |
| EMS-Fall             | 394      |
| EMS-Gun or Stab      | 14       |
| EMS-Head             | 12       |
| EMS-Heart PR         | 34       |
| EMS-Hemorrhage       | 102      |
| EMS-Medical          | 26       |
| EMS-MutalAid         | 8        |
| EMS-OD               | 68       |
| EMS-Pain             | 28       |
| EMS-PNB              | 8        |
| EMS-Preg             | 10       |
| EMS-Psych            | 35       |
| EMS-Seizure          | 83       |
| EMS-Sick             | 495      |
| EMS-Stroke           | 28       |
| EMS-Transfer         | 106      |
| EMS-Traumatic        | 73       |
| EMS-UnkProb          | 277      |
| EMS-Veh              | 2        |
| Fire-Alarm           | 320      |
| Fire-CitAsst         | 27       |
| Fire-ElecHaz         | 12       |
| Fire-Gas Leak/CO     | 4        |
| Fire-Odor            | 5        |
| Fire-Outside         | 18       |
| Fire-Smoke           | 5        |
| Fire-Spill           | 3        |
| Fire-StrFire         | 56       |
| Fire-Veh             | 56<br>10 |
|                      | 10       |

| Gas Leak/CO   | 19  |
|---------------|-----|
| HAZMAT        | 4   |
| Info          | 6   |
| Law-Psych     | 11  |
| Law-SusPkg    | 1   |
| Law-TrafAcc   | 1   |
| MVA           | 132 |
| MVA-Entrapmnt | 1   |
| MVA-Ext       | 15  |
| MVA-TrafAcc   | 2   |
| Rescue-Elev   | 32  |
| Tech Rescue   | 2   |
| Water Rescue  | 5   |

### **Incident Type Breakdown**