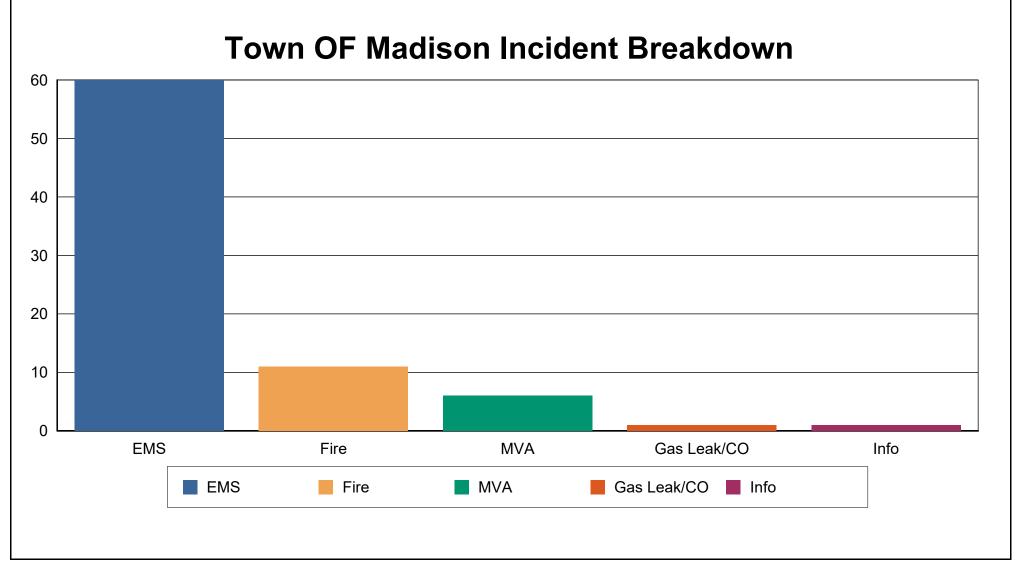

## **Station breakdown**

| EMS         | 60 |
|-------------|----|
| Fire        | 11 |
| Gas Leak/CO | 1  |
| Info        | 1  |
| MVA         | 6  |
| Total:      | 79 |