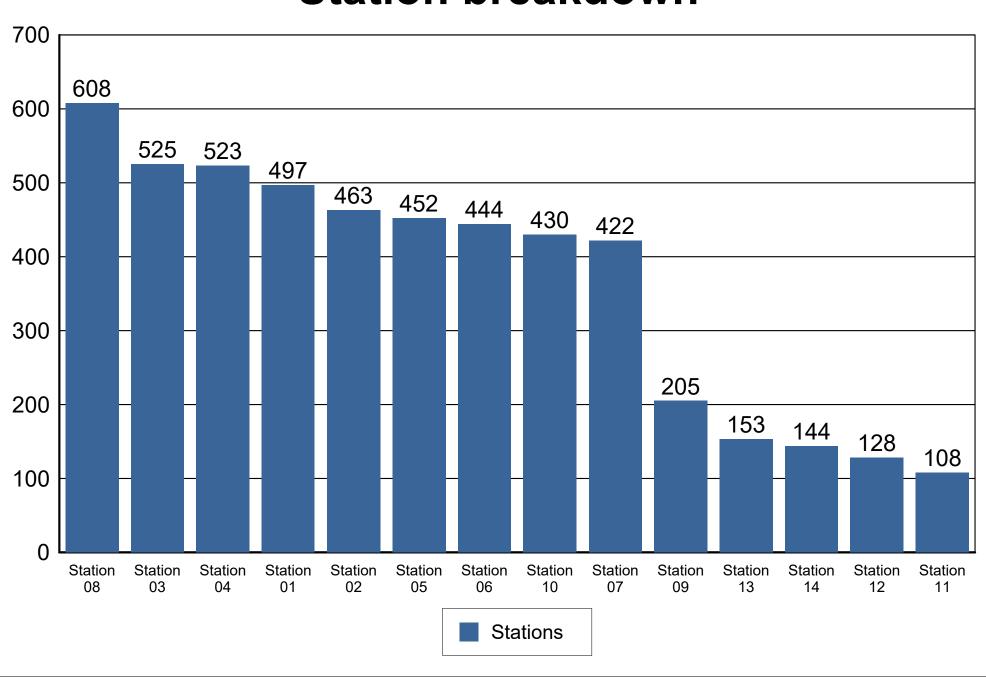

## **Station breakdown**

| EMS         | 60 |
|-------------|----|
| Fire        | 11 |
| Gas Leak/CO | 1  |
| Info        | 1  |
| MVA         | 6  |
| Total:      | 79 |