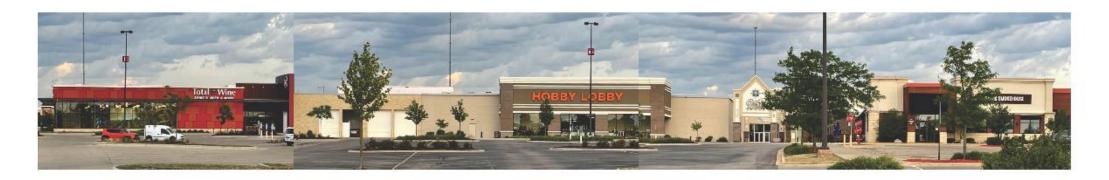

## Urban Design Commission – September 7, 2022

# CBL Properties Comprehensive Design Review for West Towne Mall

Requesting Approval for:

Eight (8) Directional Signs
Von Maur East Elevation Wall Sign



### 1A New Pan Faces w/ New Copy & Graphics





5'-9" overall height



EXIT

Background to Match Pantone 5615C



Background to Match Pantone 5615C
White Illuminated Graphics & Copy

Red Load.

Statement:
Statement:
Statement:
Write Life
PH Winds

A City of
City of

Comeliano e Gonstru office; Papi scernen t Po Sign Faces w/ B am Guide lines Ison Print to Scale on 11" x 17" Paper

Ryan Signs, Inc.

SIGN PROPERTIES - ENTERPENT - WEST TOWNS MALL

The Advanced Print - West Towns Market Signs - West Signs - W

#### West Towne Mall - East Elevation







#### **Exhibit-B**

(A1) East Elevation - Internally Illuminated Channel Letters - Sign Code Compliant



Total Signable Area: 3.19'H x 13.31'W=42.46 Sq Ft

**VON MAUR** 

Max. Permitted Sign Area: 12.74 Sq Ft (30% of the Signable Area)

Code Compliant Sign as Shown in Graphic: 12.65 Sq Ft



1/2"=1'.0"



Print to Scale on 11" x 17" Paper



#### **Exhibit-B**

#### (2) East Elevation - Internally Illuminated Channel Letters - Proposed

1/2"=1'.0"



Dual Color Film Sidewall Color TBD

\*\*Station\*\*
Combined Manage\*\*
Inhibition\*\*
Inhibition\*
Inhibiti

Ryan Signs, Inc.

CBL PROPERTIES - VON MAIR - WEST TOWNS MAIL

CBL PROPERTIES - VON MAIR - WEST TOWNS MAIL

CRAMMED - WEST TOWNS MAIR

CRAMMED - WEST TOWNS

Print to Scale on 11" x 17" Paper

#### Exhibit-B

#### East Elevation