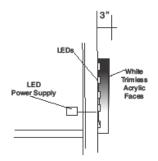

#### (2) East Elevation - Internally Illuminated Channel Letters - Proposed

1/2"=1'.0"

Dual Color Film Sidewall Color TBD

\*\*Station\*\*
Combined Manage\*\*
Inhibition\*\*
Inhibition\*
Inhibiti

Ryan Signs, Inc.