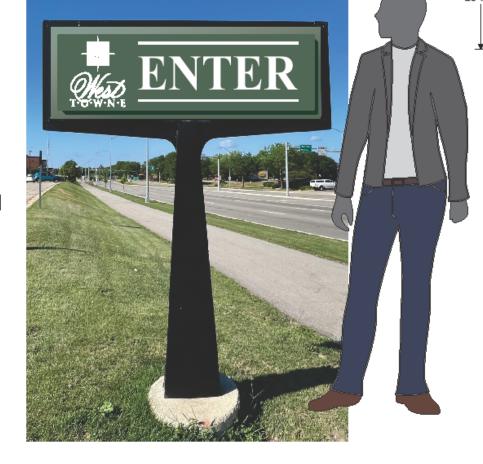

# CBL Properties Comprehensive Design Review for West Towne Mall

Requesting Approval for:

Eight (8) Directional Signs
Von Maur East Elevation Wall Sign