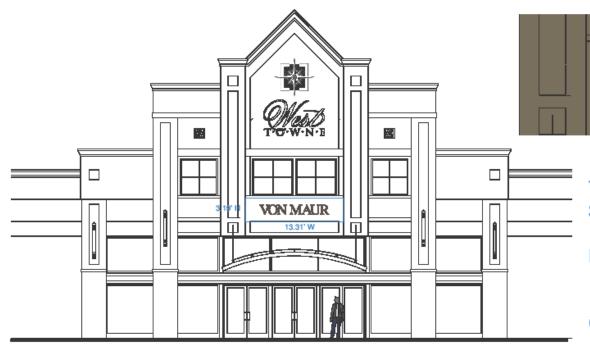

#### West Towne Mall - East Elevation

#### **Exhibit-B**

(A1) East Elevation - Internally Illuminated Channel Letters - Sign Code Compliant

Total Signable Area: 3.19'H x 13.31'W=42.46 Sq Ft

**VON MAUR** 

Max. Permitted Sign Area: 12.74 Sq Ft (30% of the Signable Area)

Code Compliant Sign as Shown in Graphic: 12.65 Sq Ft

1/2"=1'.0"

Print to Scale on 11" x 17" Paper