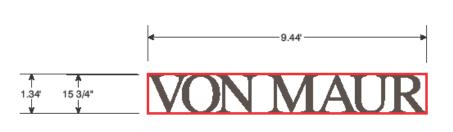

#### **Exhibit-B**

(A1) East Elevation - Internally Illuminated Channel Letters - Sign Code Compliant

Total Signable Area: 3.19'H x 13.31'W=42.46 Sq Ft

**VON MAUR** 

Max. Permitted Sign Area: 12.74 Sq Ft (30% of the Signable Area)

Code Compliant Sign as Shown in Graphic: 12.65 Sq Ft

1/2"=1'.0"

Print to Scale on 11" x 17" Paper