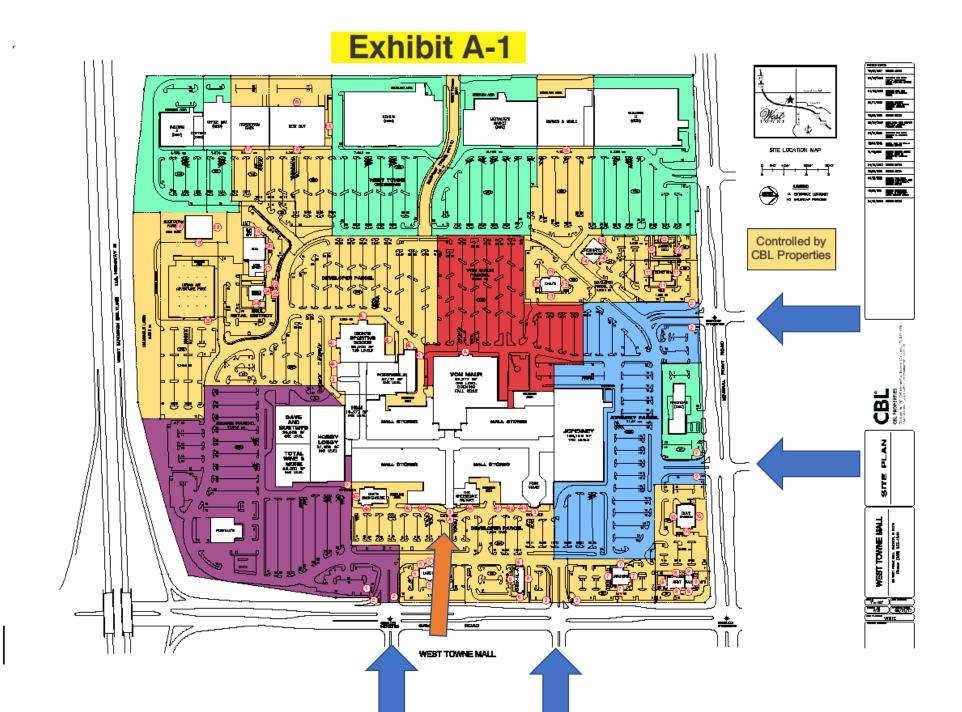

# CBL Properties Comprehensive Design Review for West Towne Mall

Requesting Approval for:

Eight (8) Directional Signs
Von Maur East Elevation Wall Sign