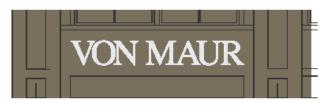

#### **Exhibit-B**

(A1) East Elevation - Internally Illuminated Channel Letters - Sign Code Compliant

Total Signable Area: 3.19'H x 13.31'W=42.46 Sq Ft

**VON MAUR** 

Max. Permitted Sign Area: 12.74 Sq Ft (30% of the Signable Area)

Code Compliant Sign as Shown in Graphic: 12.65 Sq Ft

1/2"=1'.0"

Print to Scale on 11" x 17" Paper