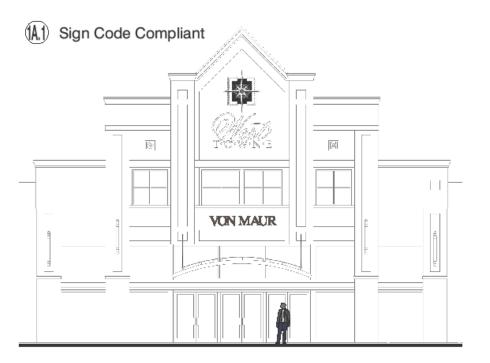

#### **Exhibit-B**

(A1) East Elevation - Internally Illuminated Channel Letters - Sign Code Compliant

Total Signable Area: 3.19'H x 13.31'W=42.46 Sq Ft

**VON MAUR** 

Max. Permitted Sign Area: 12.74 Sq Ft (30% of the Signable Area)

Code Compliant Sign as Shown in Graphic: 12.65 Sq Ft

1/2"=1'.0"

Print to Scale on 11" x 17" Paper