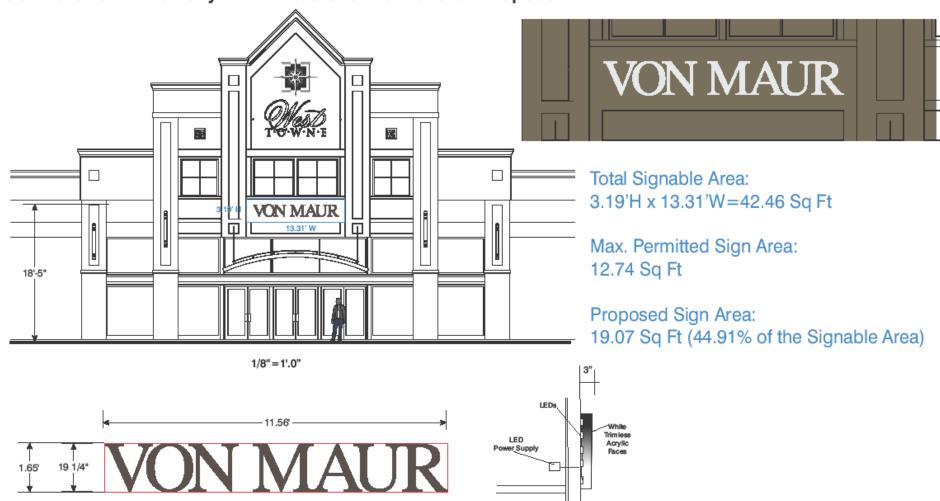

#### **Exhibit-B**

(A1) East Elevation - Internally Illuminated Channel Letters - Sign Code Compliant

Total Signable Area: 3.19'H x 13.31'W=42.46 Sq Ft

**VON MAUR** 

Max. Permitted Sign Area: 12.74 Sq Ft (30% of the Signable Area)

Code Compliant Sign as Shown in Graphic: 12.65 Sq Ft

1/2"=1'.0"

Print to Scale on 11" x 17" Paper