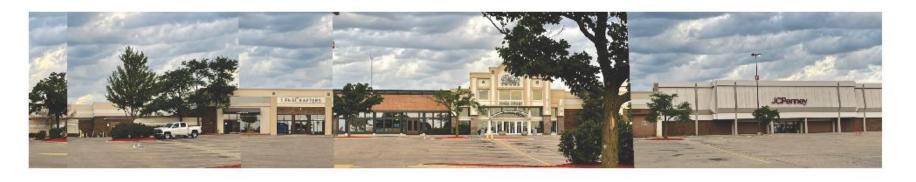

#### Exhibit-B

#### East Elevation - Internally Illuminated Channel Letters - Comparison

Print to Scale on 11" x 17" Paper