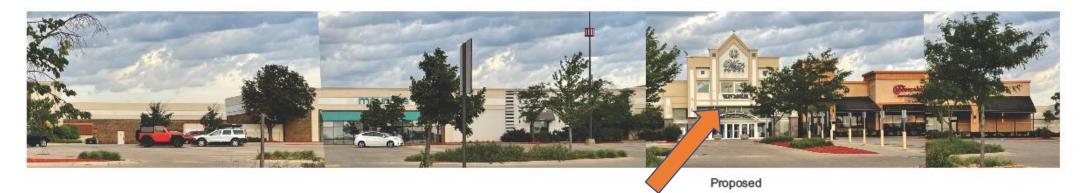

#### **Exhibit-B**

#### (2) East Elevation - Internally Illuminated Channel Letters - Proposed

1/2"=1'.0"

Dual Color Film Sidewall Color TBD

\*\*Station\*\*
Combined Manage\*\*
Inhibition\*\*
Inhibition\*
Inhibiti

Ryan Signs, Inc.