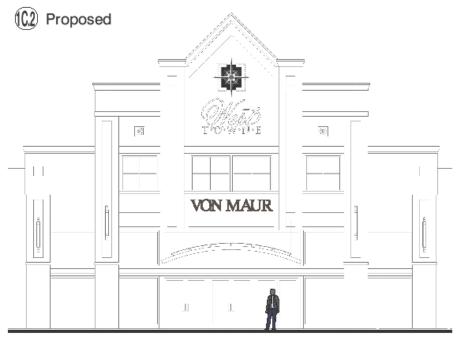

#### (2) East Elevation - Internally Illuminated Channel Letters - Proposed

1/2"=1'.0"

Dual Color Film Sidewall Color TBD

\*\*Station\*\*
Combined Manage\*\*
Inhibition\*\*
Inhibition\*
Inhibiti

Ryan Signs, Inc.