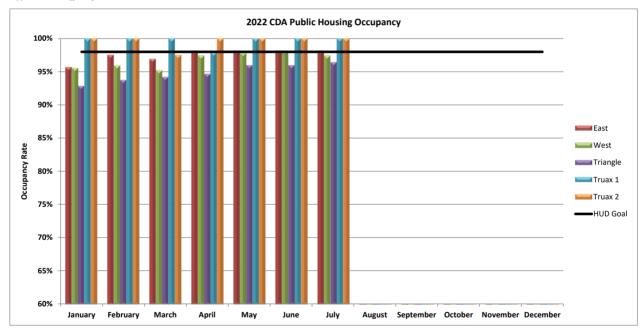

## **Low-Rent Public Housing**

|                    |                  | January | February | March   | April   | May     | June    | July    | August | September | October | November | December |
|--------------------|------------------|---------|----------|---------|---------|---------|---------|---------|--------|-----------|---------|----------|----------|
| ни                 | D Occupancy Goal | 98%     | 98%      | 98%     | 98%     | 98%     | 98%     | 98%     | 98%    | 98%       | 98%     | 98%      | 98%      |
| AMP 200 - East     | Total ACC Units  | 162     | 162      | 162     | 162     | 162     | 162     | 162     | 162    | 162       | 162     | 162      | 162      |
|                    | Vacant Units     | 7       | 4        | 5       | 3       | 3       | 3       | 3       |        |           |         |          |          |
| :                  | Off-Line Units   | 1       | 1        | 0       | 0       | 0       | 0       | 0       |        |           |         |          |          |
|                    | Occupancy Rate   | 95.68%  | 97.53%   | 96.91%  | 98.15%  | 98.15%  | 98.15%  | 98.15%  |        |           |         |          |          |
| AMP 300 -West      | Total ACC Units  | 269     | 269      | 269     | 269     | 269     | 269     | 269     | 269    | 269       | 269     | 269      | 269      |
|                    | Vacant Units     | 12      | 11       | 13      | 7       | 6       | 5       | 7       |        |           |         |          |          |
| •                  | Off-Line Units   | 0       | 1        | 0       | 0       | 0       | 0       | 0       |        |           |         |          |          |
|                    | Occupancy Rate   | 95.54%  | 95.91%   | 95.17%  | 97.40%  | 97.77%  | 98.14%  | 97.40%  |        |           |         |          |          |
| AMP 400 - Triangle | Total ACC Units  | 224     | 224      | 224     | 224     | 224     | 224     | 224     | 224    | 224       | 224     | 224      | 224      |
|                    | Vacant Units     | 16      | 14       | 13      | 12      | 9       | 9       | 8       |        |           |         |          |          |
|                    | Occupancy Rate   | 92.86%  | 93.75%   | 94.20%  | 94.64%  | 95.98%  | 95.98%  | 96.43%  |        |           |         |          |          |
| AMP 500 -Truax 1   | Total ACC Units  | 47      | 47       | 47      | 47      | 47      | 47      | 47      | 47     | 47        | 47      | 47       | 47       |
|                    | Vacant Units     | 0       | 0        | 0       | 1       | 0       | 0       | 0       |        |           |         |          |          |
|                    | Occupancy Rate   | 100.00% | 100.00%  | 100.00% | 97.87%  | 100.00% | 100.00% | 100.00% |        |           |         |          |          |
| AMP 600 - Truax 2  | Total ACC Units  | 40      | 40       | 40      | 40      | 40      | 40      | 40      | 40     | 40        | 40      | 40       | 40       |
|                    | Vacant Units     | 0       | 0        | 1       | 0       | 0       | 0       | 0       |        |           |         |          |          |
|                    | Occupancy Rate   | 100.00% | 100.00%  | 97.50%  | 100.00% | 100.00% | 100.00% | 100.00% |        |           |         |          |          |