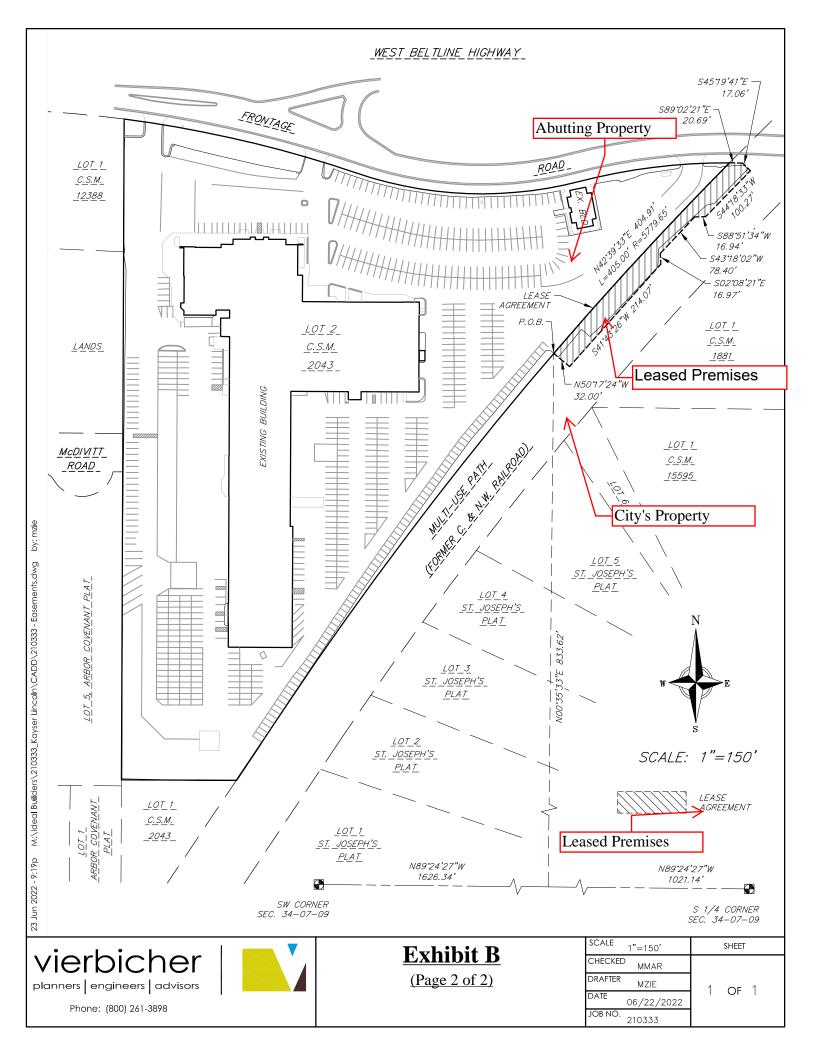

A Lease Agreement over, under and across part of the Southeast Quarter of the Southwest Quarter of Section 34, Township 07 North, Range 09 East, City of Madison, Dane County, Wisconsin. Said Lease Agreement more fully described as follows:

Commencing at the south quarter corner of said Section 34; thence North 89 degrees 24 minutes 27 seconds West, along the south line of the southwest quarter of said Section 34, a distance of 1021.14 feet; thence North 00 degrees 35 minutes 33 seconds East, 833.62 feet to the southeasterly line of Certified Survey Map (C.S.M.) Number 2043, recorded as Document Number 1472778, a point of curvature and the point of beginning of this Lease Agreement; thence continuing 405.00 feet along said southeasterly line of C.S.M. 2043 and the arc of a curve to the right having a radius of 5779.65 feet and a chord bearing North 42 degrees 39 minutes 33 seconds East, 404.91 feet to the northeast corner of said C.S.M. 2043; thence South 89 degrees 02 minutes 21 seconds East, 20.69 feet; thence South 45 degrees 19 minutes 41 seconds East, 17.06 feet; thence South 44 degrees 18 minutes 33 seconds West, 100.27 feet; thence South 88 degrees 51 minutes 34 seconds West, 16.94 feet; thence South 43 degrees 18 minutes 02 seconds West, 78.40 feet; thence South 02 degrees 08 minutes 21 seconds East, 16.97 feet; thence South 41 degrees 43 minutes 26 seconds West, 214.07 feet; thence North 50 degrees 17 minutes 24 seconds West, 32.00 feet to the point of beginning. Said Lease Agreement contains approximately 12,347 square feet or 0.283 acres, more or less.

The Lease Agreement is depicted on Exhibit B, made a part of and attached hereto.

Leased Premises