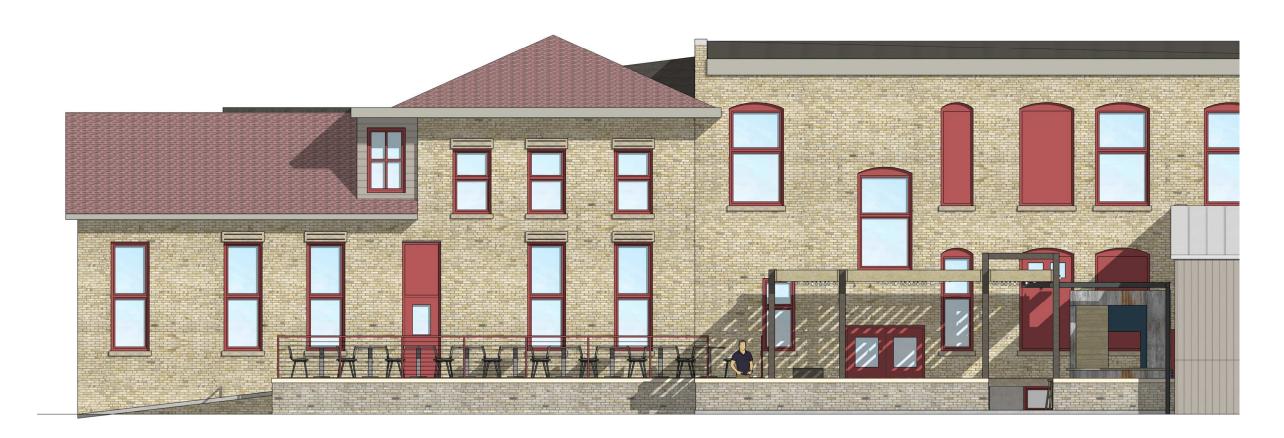

The existing building is comprised primarily of Masonry. Neutral colors and materials will be selected for the sun shade and bar as to not overshadow the existing palette.

Existing Patio and Porch

1344 East Washington - Not in Scope

**Existing Patio Perspective** 

**Existing Patio Perspective** 