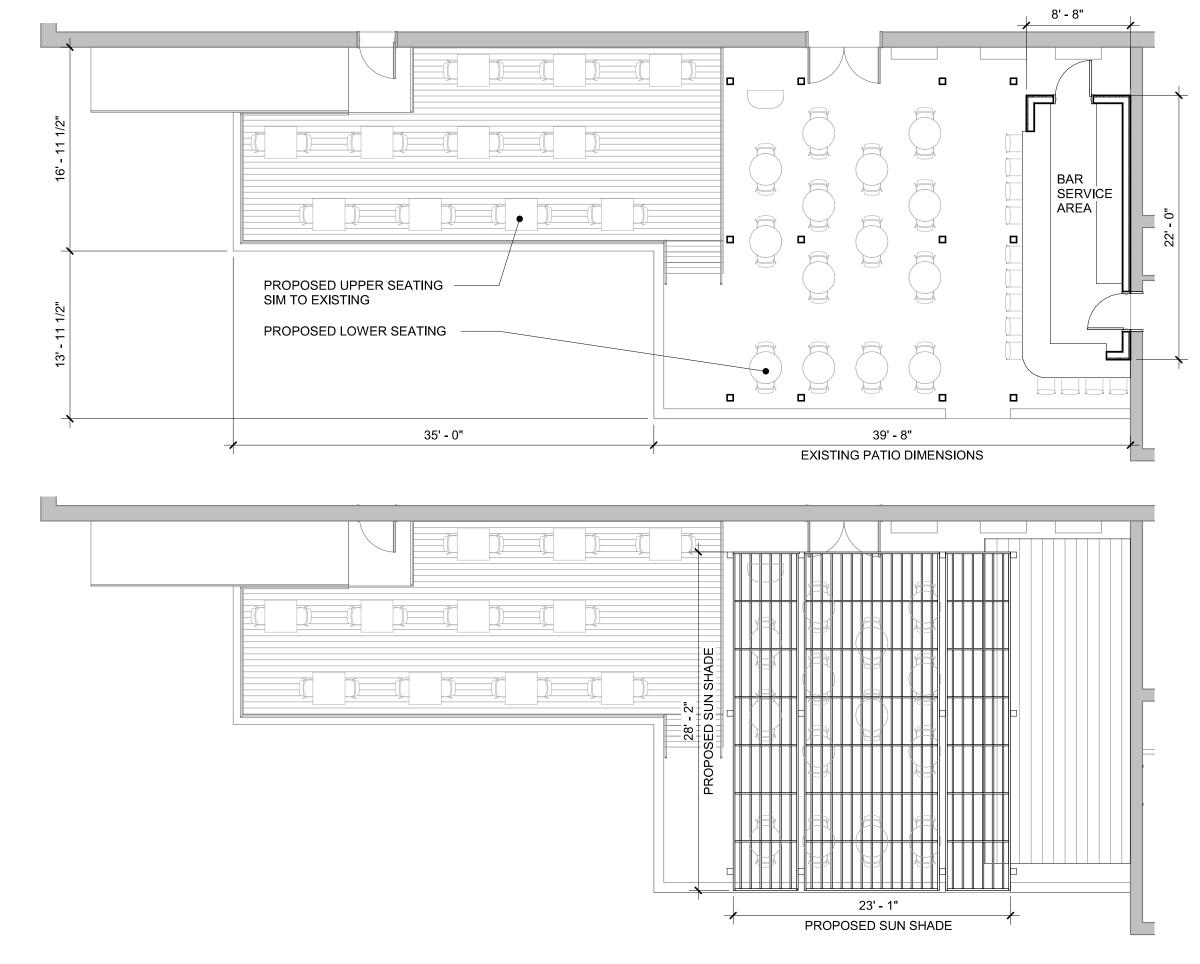

## **Narrative**

Project seeks to revitalize patio for restaurant use. Orientation of patio exposes outdoor space to sunlight through out the day. Design reflects the need for a sun shade addition of approximately 25'x30' as well as an outdoor service bar. Neighborhood is comprised primarily of open lots such as the parking lot to the rear of the building and large business building of Washington Square and Shopbop.

The existing building is comprised primarily of Masonry. Neutral colors and materials will be selected for the sun shade and bar as to not overshadow the existing palette.

Existing Patio and Porch

1344 East Washington - Not in Scope