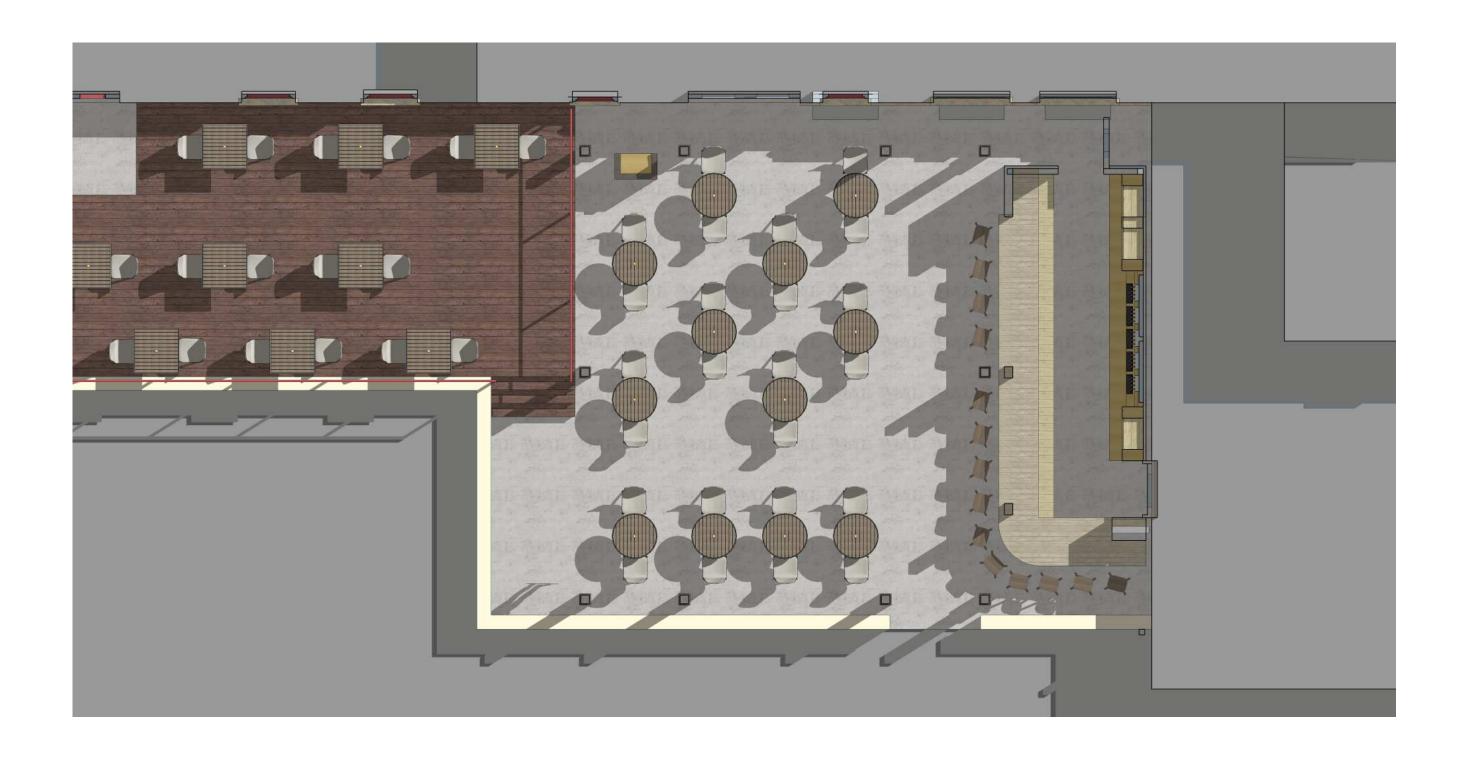

## **Narrative**

Project seeks to revitalize patio for restaurant use. Orientation of patio exposes outdoor space to sunlight through out the day. Design reflects the need for a sun shade addition of approximately 25'x30' as well as an outdoor service bar. Neighborhood is comprised primarily of open lots such as the parking lot to the rear of the building and large business building of Washington Square and Shopbop.

The existing building is comprised primarily of Masonry. Neutral colors and materials will be selected for the sun shade and bar as to not overshadow the existing palette.

Existing Patio and Porch

1344 East Washington - Not in Scope

## 1344 E. WASHINGTON AVE | Patio