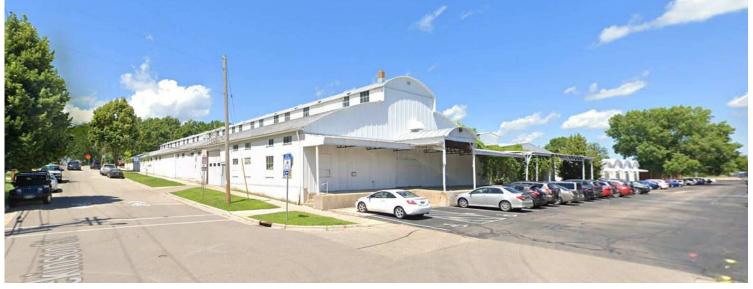

## **Narrative**

Project seeks to revitalize patio for restaurant use. Orientation of patio exposes outdoor space to sunlight through out the day. Design reflects the need for a sun shade addition of approximately 25'x30' as well as an outdoor service bar. Neighborhood is comprised primarily of open lots such as the parking lot to the rear of the building and large business building of Washington Square and Shopbop.

The existing building is comprised primarily of Masonry. Neutral colors and materials will be selected for the sun shade and bar as to not overshadow the existing palette.

Existing Patio and Porch

1344 East Washington - Not in Scope