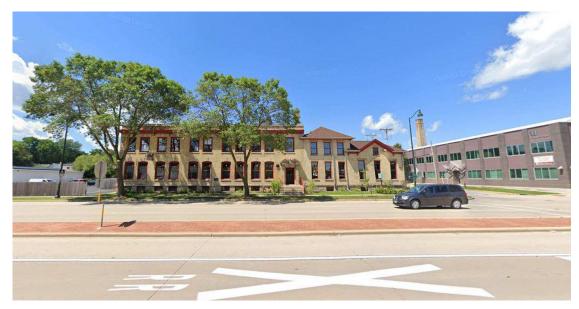

## **Narrative**

Project seeks to revitalize patio for restaurant use. Orientation of patio exposes outdoor space to sunlight through out the day. Design reflects the need for a sun shade addition of approximately 25'x30' as well as an outdoor service bar. Neighborhood is comprised primarily of open lots such as the parking lot to the rear of the building and large business building of Washington Square and Shopbop.

The existing building is comprised primarily of Masonry. Neutral colors and materials will be selected for the sun shade and bar as to not overshadow the existing palette.

Existing Patio and Porch

1344 East Washington - Not in Scope