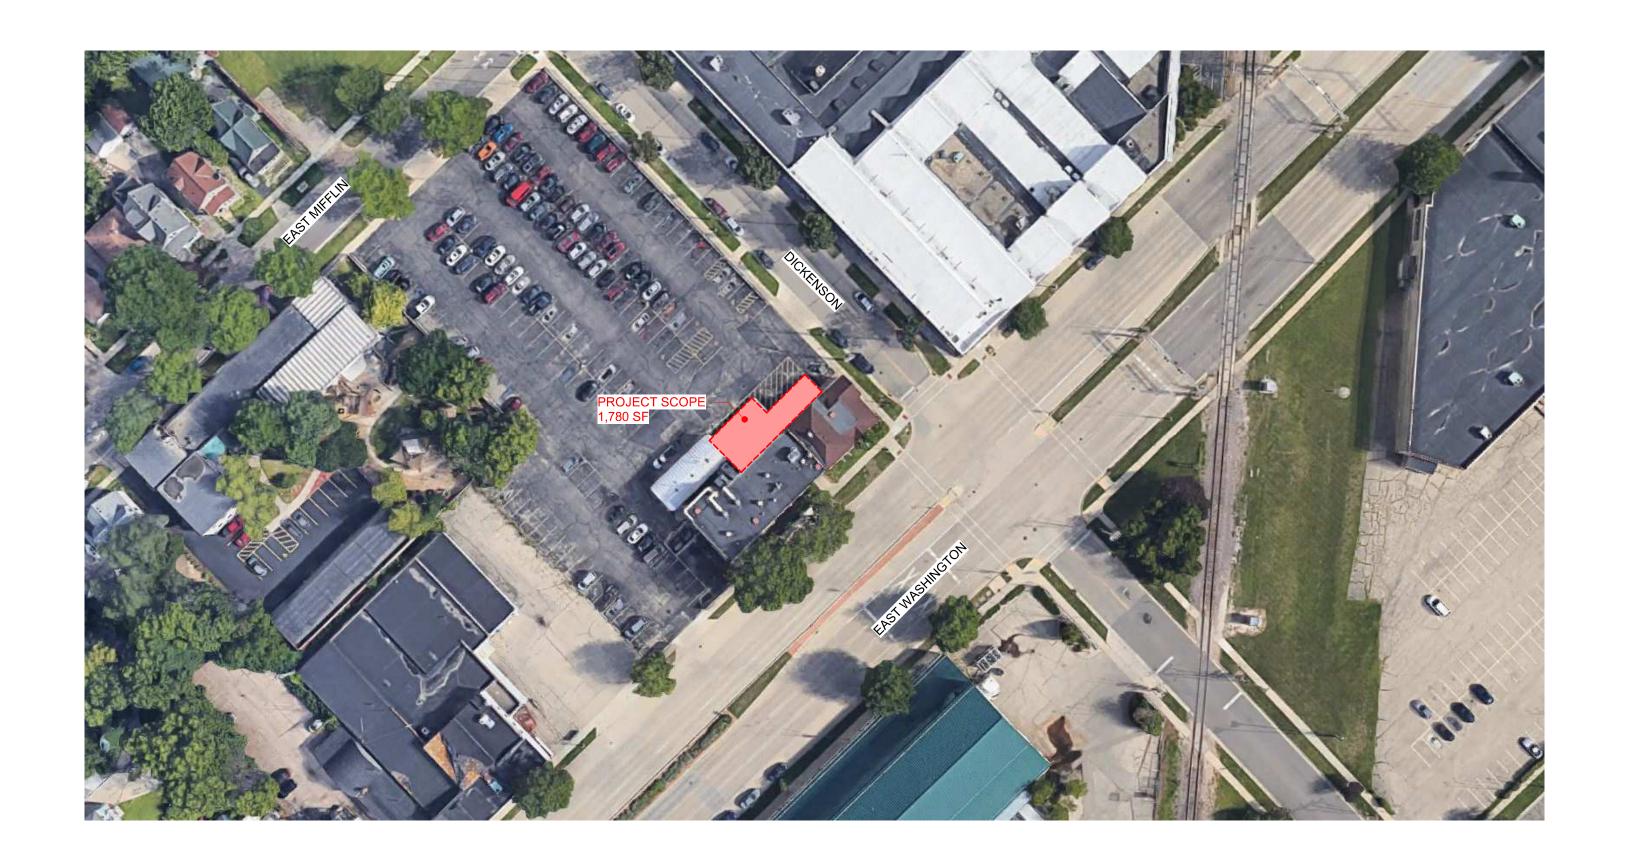

East Washington and Dickenson

1322 East Washington

1301 East Washington

1332 -1338 East Mifflin

107 North Dickenson

## **Narrative**

Project seeks to revitalize patio for restaurant use. Orientation of patio exposes outdoor space to sunlight through out the day. Design reflects the need for a sun shade addition of approximately 25'x30' as well as an outdoor service bar. Neighborhood is comprised primarily of open lots such as the parking lot to the rear of the building and large business building of Washington Square and Shopbop.