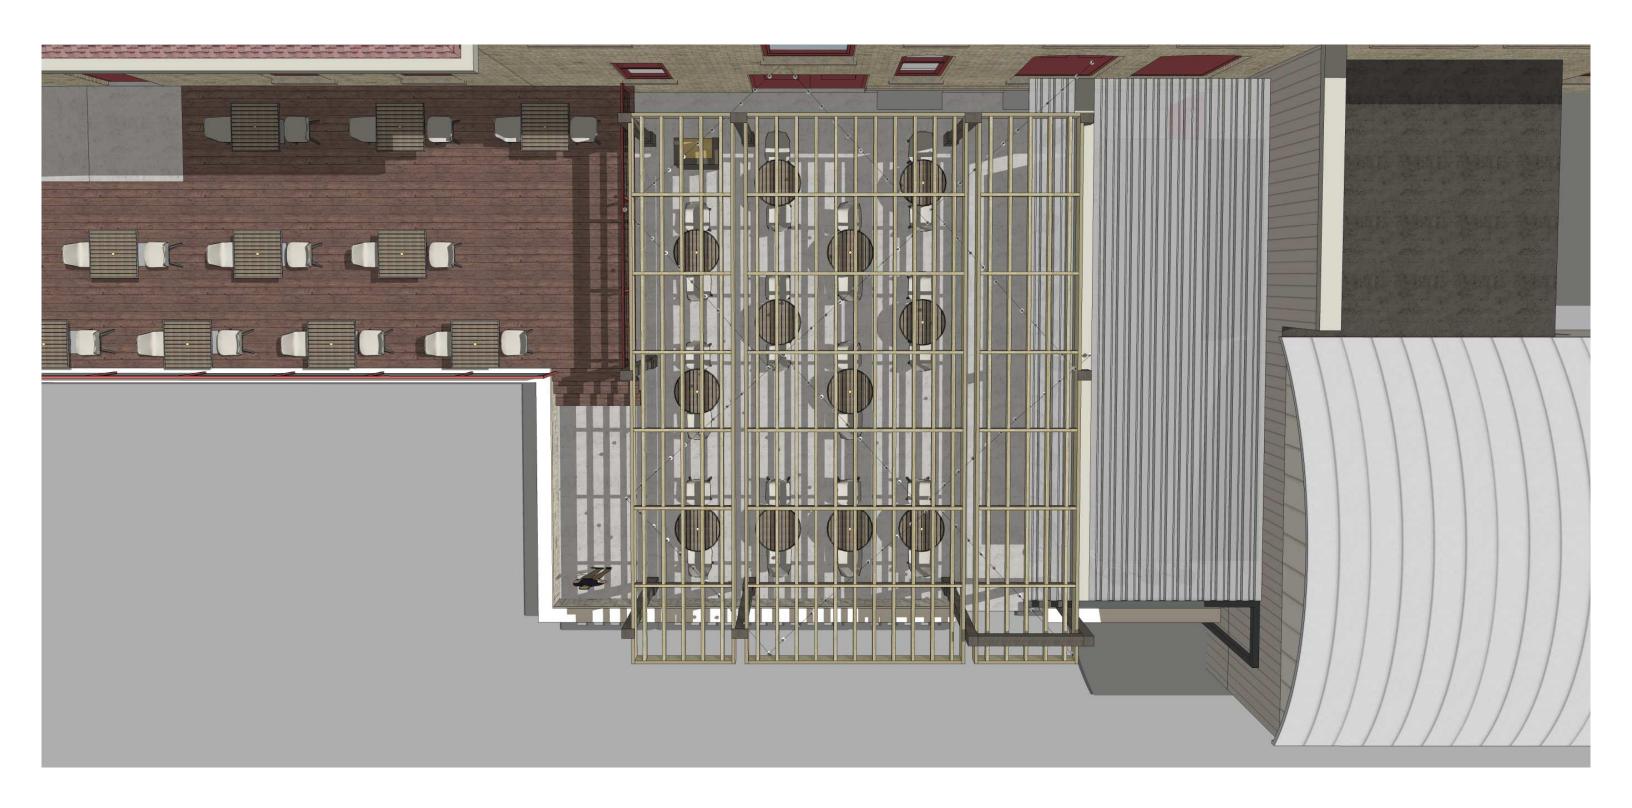

## **Narrative**

Project seeks to revitalize patio for restaurant use. Orientation of patio exposes outdoor space to sunlight through out the day. Design reflects the need for a sun shade addition of approximately 25'x30' as well as an outdoor service bar. Neighborhood is comprised primarily of open lots such as the parking lot to the rear of the building and large business building of Washington Square and Shopbop.

The existing building is comprised primarily of Masonry. Neutral colors and materials will be selected for the sun shade and bar as to not overshadow the existing palette.

Existing Patio and Porch

1344 East Washington - Not in Scope

## 1344 E. WASHINGTON AVE | Patio