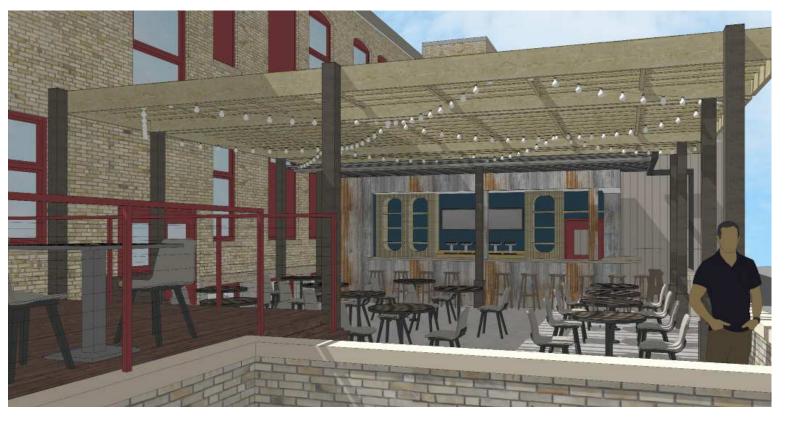

## **Narrative**

Project seeks to revitalize patio for restaurant use. Orientation of patio exposes outdoor space to sunlight through out the day. Design reflects the need for a sun shade addition of approximately 25'x30' as well as an outdoor service bar. Neighborhood is comprised primarily of open lots such as the parking lot to the rear of the building and large business building of Washington Square and Shopbop.

The existing building is comprised primarily of Masonry. Neutral colors and materials will be selected for the sun shade and bar as to not overshadow the existing palette.

Existing Patio and Porch

1344 East Washington - Not in Scope

## 1344 E. WASHINGTON AVE | Patio