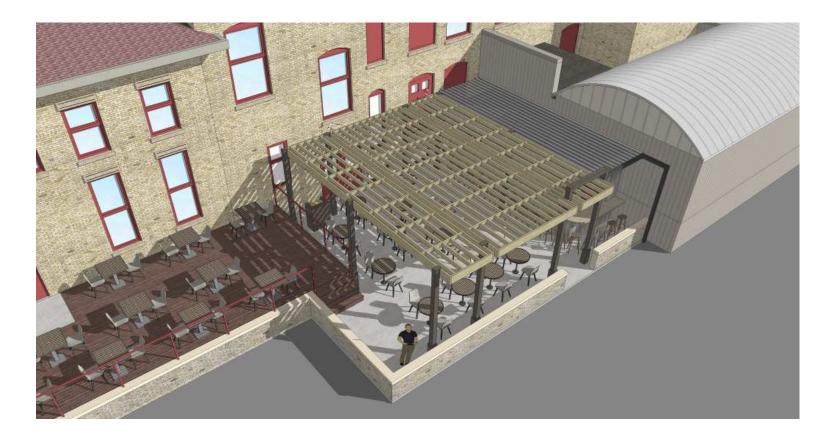

## **Narrative**

Project seeks to revitalize patio for restaurant use. Orientation of patio exposes outdoor space to sunlight through out the day. Design reflects the need for a sun shade addition of approximately 25'x30' as well as an outdoor service bar. Neighborhood is comprised primarily of open lots such as the parking lot to the rear of the building and large business building of Washington Square and Shopbop.

The existing building is comprised primarily of Masonry. Neutral colors and materials will be selected for the sun shade and bar as to not overshadow the existing palette.

Existing Patio and Porch

1344 East Washington - Not in Scope

## 1344 E. WASHINGTON AVE | Patio