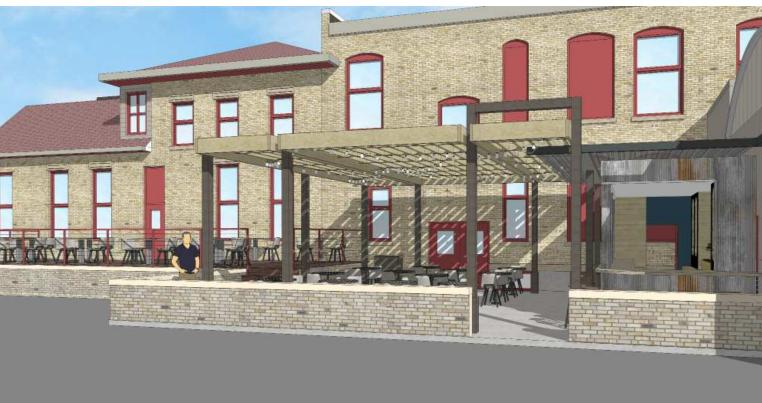

## **Narrative**

Project seeks to revitalize patio for restaurant use. Orientation of patio exposes outdoor space to sunlight through out the day. Design reflects the need for a sun shade addition of approximately 25'x30' as well as an outdoor service bar. Neighborhood is comprised primarily of open lots such as the parking lot to the rear of the building and large business building of Washington Square and Shopbop.

The existing building is comprised primarily of Masonry. Neutral colors and materials will be selected for the sun shade and bar as to not overshadow the existing palette.

Existing Patio and Porch

1344 East Washington - Not in Scope

## 1344 E. WASHINGTON AVE | Patio