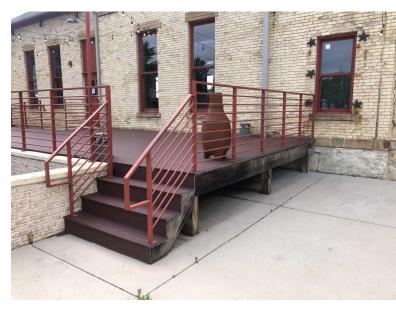

The existing building is comprised primarily of Masonry. Neutral colors and materials will be selected for the sun shade and bar as to not overshadow the existing palette.

Existing Patio and Porch

1344 East Washington - Not in Scope

**Existing Patio Perspective** 

**Existing Patio Perspective** 

## 1344 E. WASHINGTON AVE | Patio