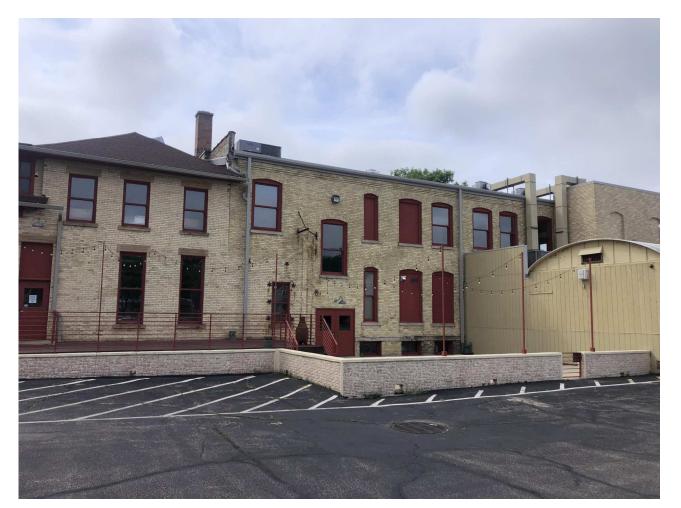

The existing building is comprised primarily of Masonry. Neutral colors and materials will be selected for the sun shade and bar as to not overshadow the existing palette.

Existing Patio and Porch

1344 East Washington - Not in Scope

**Existing Patio Perspective** 

**Existing Patio Perspective** 