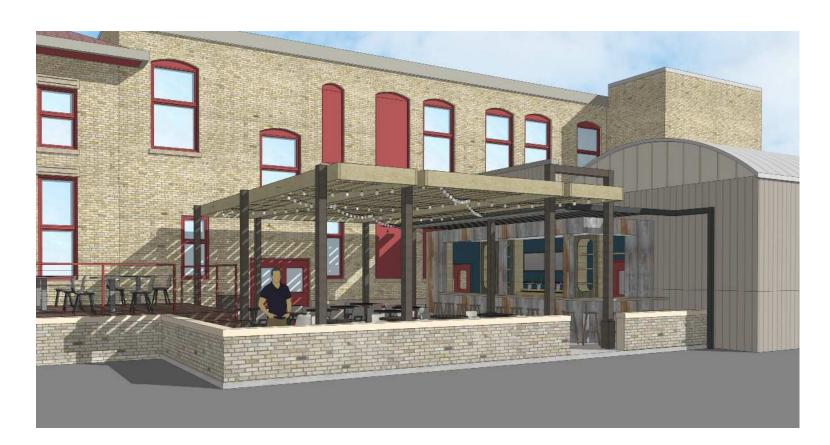

## **Narrative**

Project seeks to revitalize patio for restaurant use. Orientation of patio exposes outdoor space to sunlight through out the day. Design reflects the need for a sun shade addition of approximately 25'x30' as well as an outdoor service bar. Neighborhood is comprised primarily of open lots such as the parking lot to the rear of the building and large business building of Washington Square and Shopbop.

The existing building is comprised primarily of Masonry. Neutral colors and materials will be selected for the sun shade and bar as to not overshadow the existing palette.

Existing Patio and Porch

1344 East Washington - Not in Scope