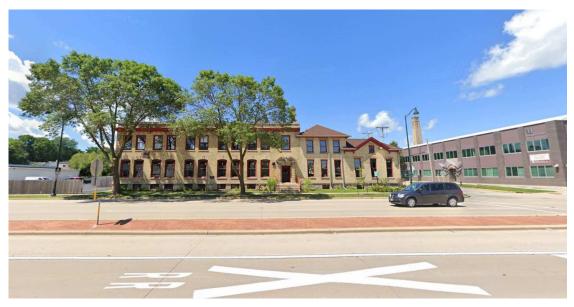

East Washington and Dickenson

1322 East Washington

1301 East Washington

1332 -1338 East Mifflin

107 North Dickenson

## **Narrative**

Project seeks to revitalize patio for restaurant use. Orientation of patio exposes outdoor space to sunlight through out the day. Design reflects the need for a sun shade addition of approximately 25'x30' as well as an outdoor service bar. Neighborhood is comprised primarily of open lots such as the parking lot to the rear of the building and large business building of Washington Square and Shopbop.

The existing building is comprised primarily of Masonry. Neutral colors and materials will be selected for the sun shade and bar as to not overshadow the existing palette.

Existing Patio and Porch

1344 East Washington - Not in Scope