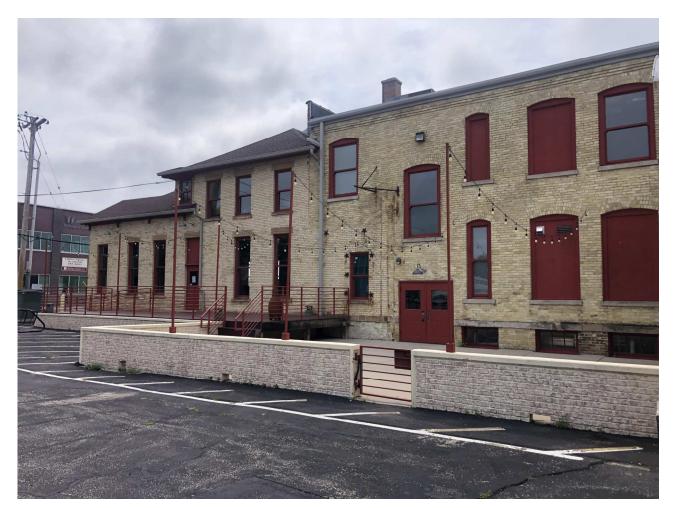

The existing building is comprised primarily of Masonry. Neutral colors and materials will be selected for the sun shade and bar as to not overshadow the existing palette.

Existing Patio and Porch

1344 East Washington - Not in Scope

**Existing Patio Perspective** 

**Existing Patio Perspective** 