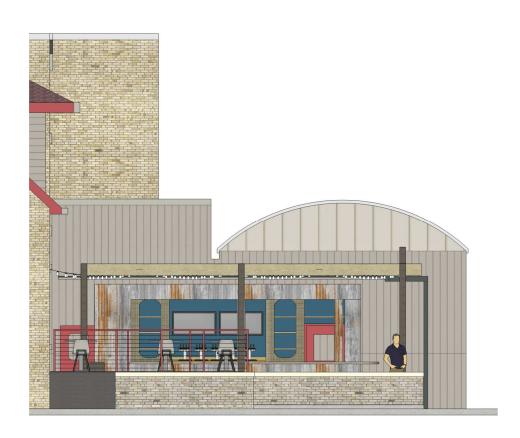

## **Narrative**

Project seeks to revitalize patio for restaurant use. Orientation of patio exposes outdoor space to sunlight through out the day. Design reflects the need for a sun shade addition of approximately 25'x30' as well as an outdoor service bar. Neighborhood is comprised primarily of open lots such as the parking lot to the rear of the building and large business building of Washington Square and Shopbop.

The existing building is comprised primarily of Masonry. Neutral colors and materials will be selected for the sun shade and bar as to not overshadow the existing palette.

Existing Patio and Porch

1344 East Washington - Not in Scope