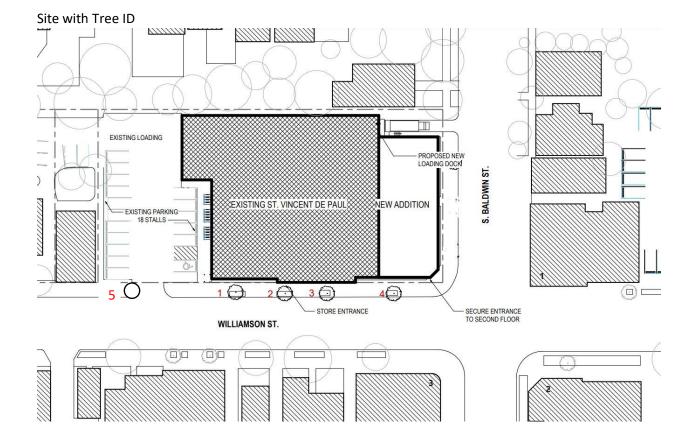

# **SECTION 2 – STREET TREE INVENTORY AND CONSTRUCTION IMPACT**

| STREET TREE NUMBER | Tree Species<br>(Common Name) | Trunk<br>Diameter<br>(DBH) | Canopy<br>Spread<br>(Ft) | Trunk/Roots:<br>General<br>Structure/Health/<br>Condition                                                                                                                   | Removal (R)<br>Requested by<br>Applicant?<br>(Yes or No)<br>*Photos required* | Pruning by City<br>Forestry requested<br>(Yes or No).<br>Note: Any Pruning<br>must follow ANSI<br>A300 Standards. | What are the impacts of proposed building? i.e., construction, staging, underground vaults, concrete pumps, scaffolding, new underground utilities, etc.                                                          | What are the earth retention impacts to the street trees? |
|--------------------|-------------------------------|----------------------------|--------------------------|-----------------------------------------------------------------------------------------------------------------------------------------------------------------------------|-------------------------------------------------------------------------------|-------------------------------------------------------------------------------------------------------------------|-------------------------------------------------------------------------------------------------------------------------------------------------------------------------------------------------------------------|-----------------------------------------------------------|
| 1                  | Gingko                        | 4.5                        | 15                       | Tree has good<br>form and is<br>healthy. Central<br>Lead is under<br>utilities                                                                                              | □Yes<br>⊠No                                                                   | □Yes<br>⊠ No                                                                                                      | There are no expected impacts to this tree                                                                                                                                                                        | There is no expected impact to this tree                  |
| 2                  | Hybrid Elm                    | 11.5                       | 35                       | Tree is healthy, roots and collar are outgrowing the grate. Tree has overextended limbs and tight branching structure and should be pruned for both clearance and structure | □Yes<br>⊠No                                                                   | ⊠Yes<br>□No                                                                                                       | There are no expected impacts to this tree                                                                                                                                                                        | There are no expected<br>impacts to this tree             |
| 3                  | Gingko                        | 3.5                        | 10                       | Tree is healthy<br>with good<br>structure                                                                                                                                   | □Yes<br>⊠No                                                                   | □Yes<br>⊠No                                                                                                       | There are no expected impacts to this tree                                                                                                                                                                        | There are no expected impacts to this tree                |
| 4                  | Hybrid Elm                    | 9                          | 30                       | Tree is healthy, roots and collar are outgrowing the grate. Tree has overextended limbs and tight branching structure and should be pruned for both clearance and structure | ⊠Yes<br>□ No                                                                  |                                                                                                                   | This tree will be directly impacted by construction activity. Activity will be within the critical root zone of the tree                                                                                          |                                                           |
| 5                  | Callery Pear                  | 5                          | 18                       | Tree has one dead<br>lead                                                                                                                                                   | ⊠Yes<br>□ No                                                                  |                                                                                                                   | This tree will be directly impacted by construction of a new parking lot entrance. Activity will be within the critical root zone of the tree. The tree is not recommended for transplanting due to Genus/species |                                                           |
| 6                  |                               |                            |                          |                                                                                                                                                                             | □Yes<br>□No                                                                   | □Yes<br>□No                                                                                                       |                                                                                                                                                                                                                   |                                                           |
| 7                  |                               |                            |                          |                                                                                                                                                                             | □Yes<br>□No                                                                   | □Yes<br>□No                                                                                                       |                                                                                                                                                                                                                   |                                                           |

Please attach a **plan** of the proposed project site that includes street trees corresponding to the street tree listed in Section 2 of Street Tree Inventory.