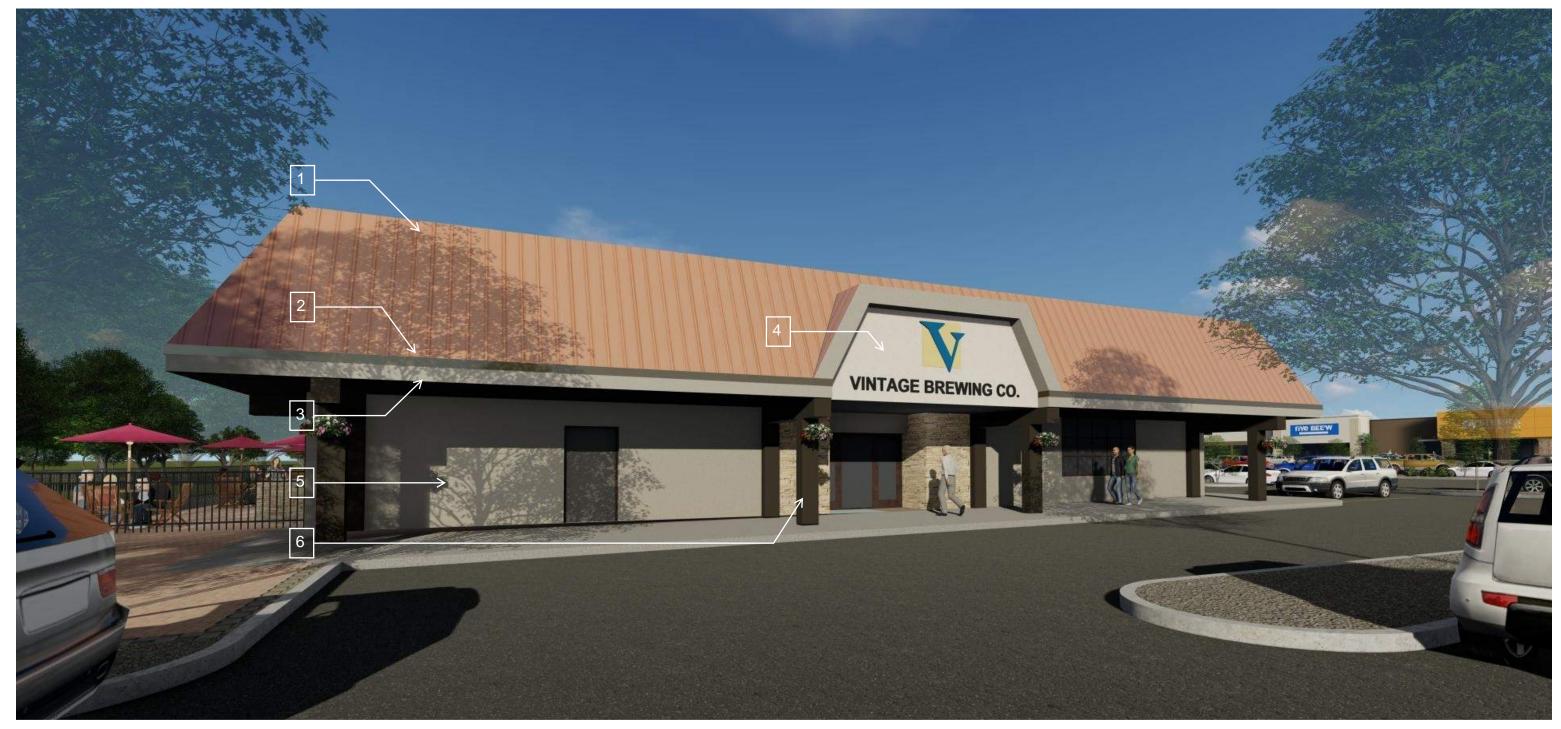

## **PLANTERS UNLIMITED**

DWARF FOUNTAINGRASS

COMPANIES

CMG COPPER PENNY STANDING SEAM ROOFING CMG STONE GRAY METAL FASCIA CMG ALMOND METAL FASCIA 103 NATURAL WHITE STUCCO SIGN AREA

131 GULL GRAY -PAINTED EXISTING STUCCO

454A STONE GRAY -PAINTED COLUMNS

STONE VENEER - MATCH EXISTING

PROPOSED RENDERINGS
674 S WHITNEY WAY

**ROOF PRECEDENT IMAGERY**