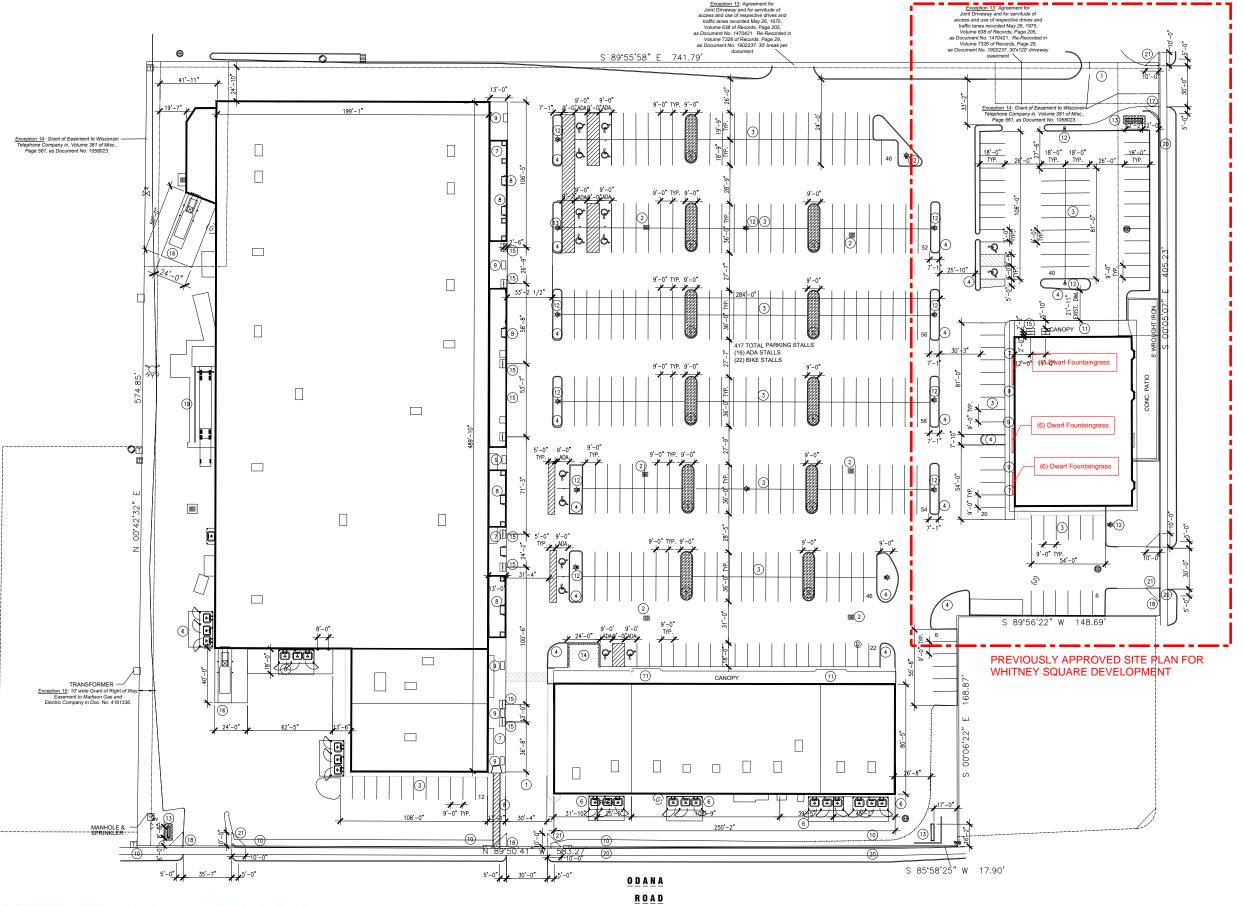

Sketch works

SITE PLAN **674 S WHITNEY WAY** 

## **SITE PLAN GENERAL NOTES**

- A. CONTRACTOR TO ENGAGE SERVICES OF SURVEYOR TO VERIFY ALL PROPERTY LIMITS AND ENSURE COMPATIBILITY WITH PROPOSED ALTERATIONS. CONTRACTOR SHALL NOTIFY ARCHITECT IMMEDIATELY UPON DISCOVERING ANY DISCREPANCIES OR CONFLICTING INFORMATION WITH PROPOSED
- B. EXISTING ADJACENT BUILDINGS TO BE PROTECTED FROM DAMAGE DURING ALL DEMOLITION AND CONSTRUCTION WORK
- C. CITY SIDEWALKS, UTILITIES AND LANDSCAPE TO REMAIN INTACT AND UNDISTURBED WHERE POSSIBLE. IF MODIFICATION IS NECESSARY, RESTORE TO EXISTING CONDITIONS AND CURRENT ACCESSIBILITY STANDARDS.
- D. VERIFY CURRENT UTILITY LOCATIONS, CONFIRM SERVICES WITH PROPOSED ALTERATIONS AND COORDINATE RELOCATION AS REQUIRED
- E. COORDINATE CONSTRUCTION STAGING AREA WITH OWNER, INCLUDING JOBSITE ACCESS, DUMPSTER PLACEMENT, AND JOB TRAILER LOCATIONS. CONTRACTOR TO MAINTAIN EGRESS EXIT PATH THROUGH JOB SITE, INCLUDING CONSTRUCTION SITE AND STAGING AREAS.
- F. THE RIGHT-OF-WAY IS THE SOLE JURISDICTION OF THE CITY OF MADISON AND IS SUBJECT TO CHANGE AT ANY TIME PER THE RECOMMENDATION/PLAN OF TRAFFIC ENGINEERING AND CITY ENGINEERING

## **SITE PLAN KEYED NOTES**

- 1 PATCH EXISTING ASPHALT AS REQUIRED OVER EXISTING BASE
- 2 EXISTING CATCH BASIN TO REMAIN, TYP.
- 3 NEW PAINTED STRIPING WHITE
- 4 EXISTING LANDSCAPE ISLAND TO REMAIN- PROVIDE NEW CURB AND CHITTER
- (5) NEW LANDSCAPE ISLAND WITH 6" CONCRETE CURB AND GUTTER
- (6) NEW 6" CONCRETE PAD FOR TRASH ENCLOSURE, TYP. SEE DETAIL
- 7) NEW 4" CONCRETE SIDEWALK OVER EXISTING FOUNDATION
- (8) 6'-0" WIDE ADA SIDEWALK RAMP WITH DOMED DETECTION FIELD
- 9 PLANTER REFER TO LANDSCAPE PLAN
- 10 NEW 36" DECORATIVE FENCING CONSTRUCTED IN FRONT OF EXISTING SAFETY GUARDRAIL - SEE DETAIL
- (11) EXISTING SIDEWALK TO REMAIN
- $\fbox{12}$  existing light pole and base to remain/reuse. Provide New Led Fixture
- $\fbox{13}$  NEW MONUMENT SIGN AND BASE REFER TO DETAILS ON SHEET C501.
- (14) NEW STAMPED CONCRETE PATIO
- (15) NEW "INVERTED U" BIKE STALLS, 32 IN TOTAL; 96" IN LENGTH WITH
- 16) NEW CONCRETE PAD, ELEVATION TO MATCH FINISHED FLOOR
- (1) NEW STOP SIGN
- (18) EXISTING STOP SIGN
- (19) EXISTING GUARD RAIL STRAIGHTEN ALONG LOADING RAMP AND REPAINT
- (20) EXISTING MASONRY RETAINING WALL TO REMAIN

## **DISTURBED AREA CALCULATIONS**

NEW LANDSCAPE ISLANDS: (266 SE DISTURBED AREA X 11 ISLANDS) MONUMENT SIGN #1 (LARGE SIGN LOCATED ON WHITNEY SQUARE) MONUMENT SIGN #2 (LARGE SIGN LOCATED AT WHITNEY/ODANA) = 71 SF

MONUMENT SIGN #3 (SMALL SIGN LOCATED ON ODANA)

TOTAL DISTURBED AREA (ZIG-ZAG HATCH AREAS)

TOTAL DISTURBED AREA ALLOWED \*ALL OTHER WORK WILL NOT DISTURB SUB-GRADE NOR EXCEED 30,000 SF OF ASPHALT

HATCH PATTERN FOR DISTURBED AREAS

= 3.189 SF