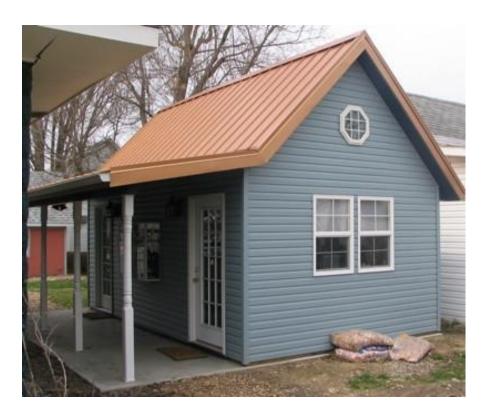

## **PLANTERS UNLIMITED**

DWARF FOUNTAINGRASS

COMPANIES

CMG COPPER PENNY STANDING SEAM ROOFING CMG STONE GRAY METAL FASCIA CMG ALMOND METAL FASCIA 103 NATURAL WHITE STUCCO SIGN AREA

131 GULL GRAY -PAINTED EXISTING STUCCO

454A STONE GRAY -PAINTED COLUMNS

STONE VENEER - MATCH EXISTING

PROPOSED RENDERINGS
674 S WHITNEY WAY

**ROOF PRECEDENT IMAGERY**