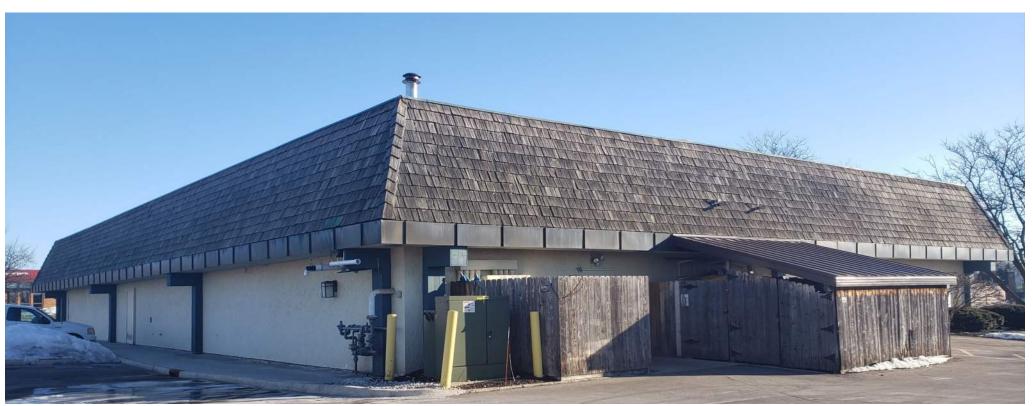

454A STONE GRAY -PAINTED COLUMNS

STONE VENEER - MATCH EXISTING

PROPOSED RENDERINGS
674 S WHITNEY WAY

**ROOF PRECEDENT IMAGERY**