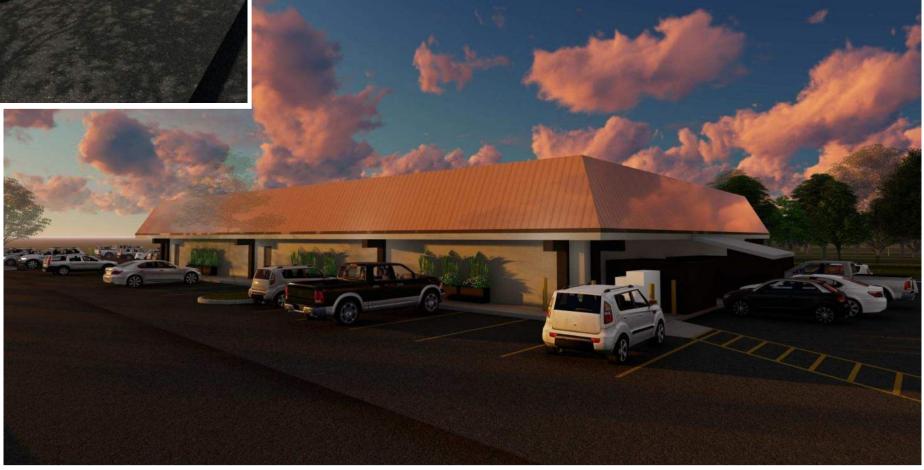

454A STONE GRAY -PAINTED COLUMNS

STONE VENEER - MATCH EXISTING

PROPOSED RENDERINGS
674 S WHITNEY WAY

**ROOF PRECEDENT IMAGERY**