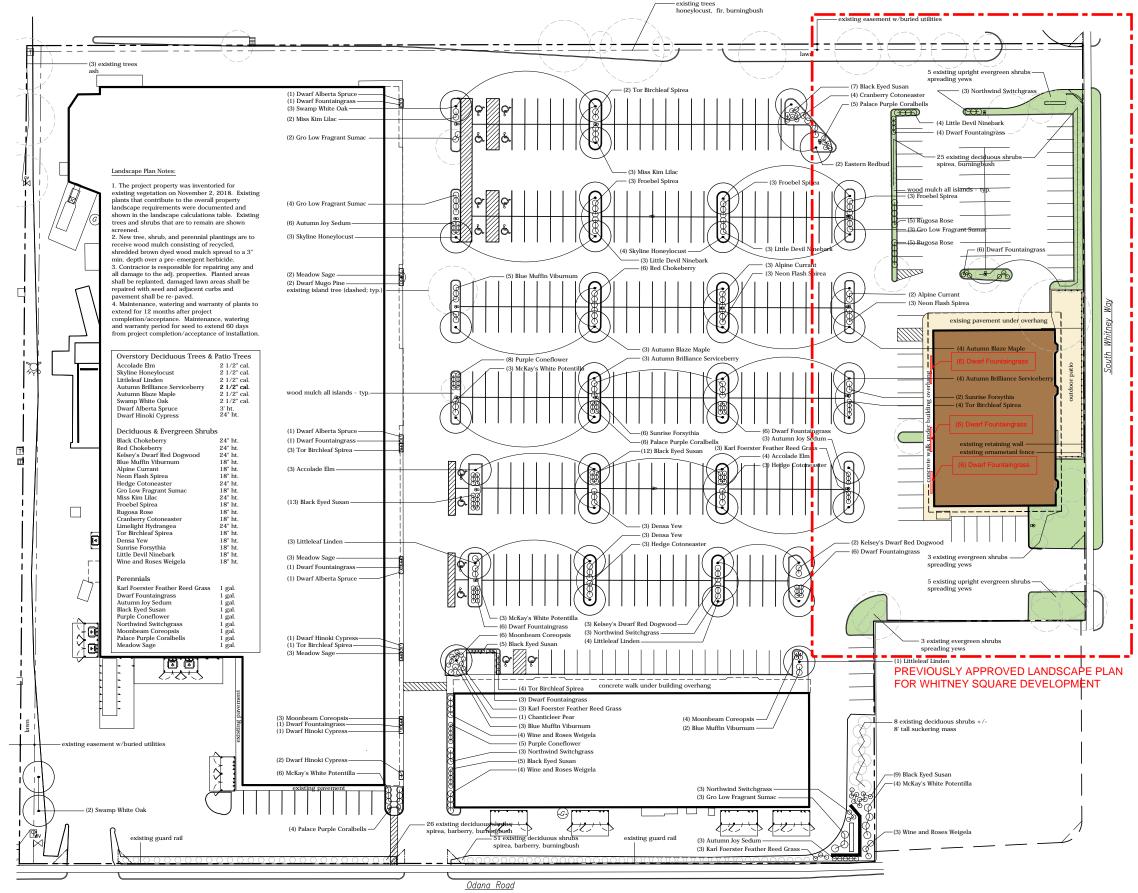

## **SITE PLAN KEYED NOTES**

- 1 PATCH EXISTING ASPHALT AS REQUIRED OVER EXISTING BASE
- 2 EXISTING CATCH BASIN TO REMAIN, TYP.
- 3 NEW PAINTED STRIPING WHITE
- 4 EXISTING LANDSCAPE ISLAND TO REMAIN- PROVIDE NEW CURB AND CHITTER
- (5) NEW LANDSCAPE ISLAND WITH 6" CONCRETE CURB AND GUTTER
- (6) NEW 6" CONCRETE PAD FOR TRASH ENCLOSURE, TYP. SEE DETAIL
- 7) NEW 4" CONCRETE SIDEWALK OVER EXISTING FOUNDATION
- (8) 6'-0" WIDE ADA SIDEWALK RAMP WITH DOMED DETECTION FIELD
- 9 PLANTER REFER TO LANDSCAPE PLAN
- 10 NEW 36" DECORATIVE FENCING CONSTRUCTED IN FRONT OF EXISTING SAFETY GUARDRAIL - SEE DETAIL
- (11) EXISTING SIDEWALK TO REMAIN
- $\fbox{12}$  existing light pole and base to remain/reuse. Provide New Led Fixture
- $\fbox{13}$  NEW MONUMENT SIGN AND BASE REFER TO DETAILS ON SHEET C501.
- (14) NEW STAMPED CONCRETE PATIO
- (15) NEW "INVERTED U" BIKE STALLS, 32 IN TOTAL; 96" IN LENGTH WITH
- 16) NEW CONCRETE PAD, ELEVATION TO MATCH FINISHED FLOOR
- (1) NEW STOP SIGN
- (18) EXISTING STOP SIGN
- (19) EXISTING GUARD RAIL STRAIGHTEN ALONG LOADING RAMP AND REPAINT
- (20) EXISTING MASONRY RETAINING WALL TO REMAIN

## **DISTURBED AREA CALCULATIONS**

NEW LANDSCAPE ISLANDS: (266 SE DISTURBED AREA X 11 ISLANDS) MONUMENT SIGN #1 (LARGE SIGN LOCATED ON WHITNEY SQUARE) MONUMENT SIGN #2 (LARGE SIGN LOCATED AT WHITNEY/ODANA) = 71 SF

MONUMENT SIGN #3 (SMALL SIGN LOCATED ON ODANA)

TOTAL DISTURBED AREA (ZIG-ZAG HATCH AREAS)

TOTAL DISTURBED AREA ALLOWED \*ALL OTHER WORK WILL NOT DISTURB SUB-GRADE NOR EXCEED 30,000 SF OF ASPHALT

HATCH PATTERN FOR DISTURBED AREAS

= 3.189 SF