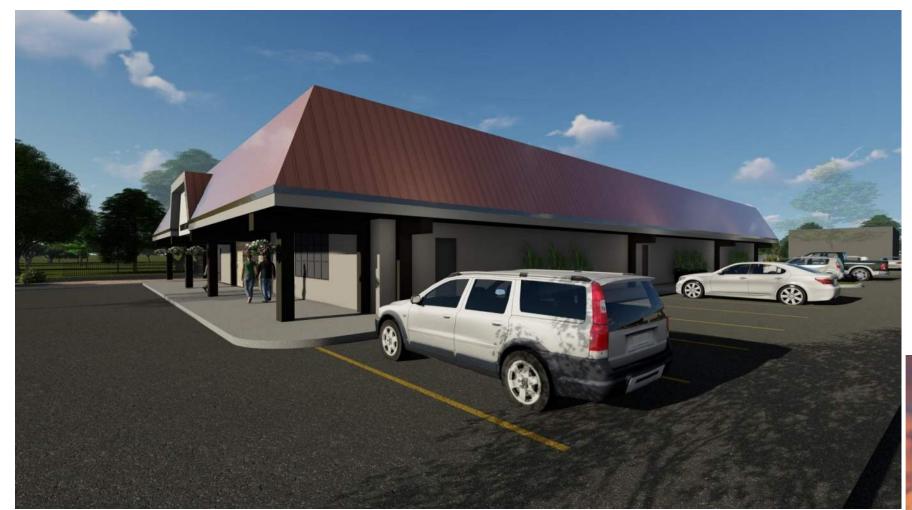

454A STONE GRAY -PAINTED COLUMNS

STONE VENEER - MATCH EXISTING

PROPOSED RENDERINGS
674 S WHITNEY WAY

**ROOF PRECEDENT IMAGERY**