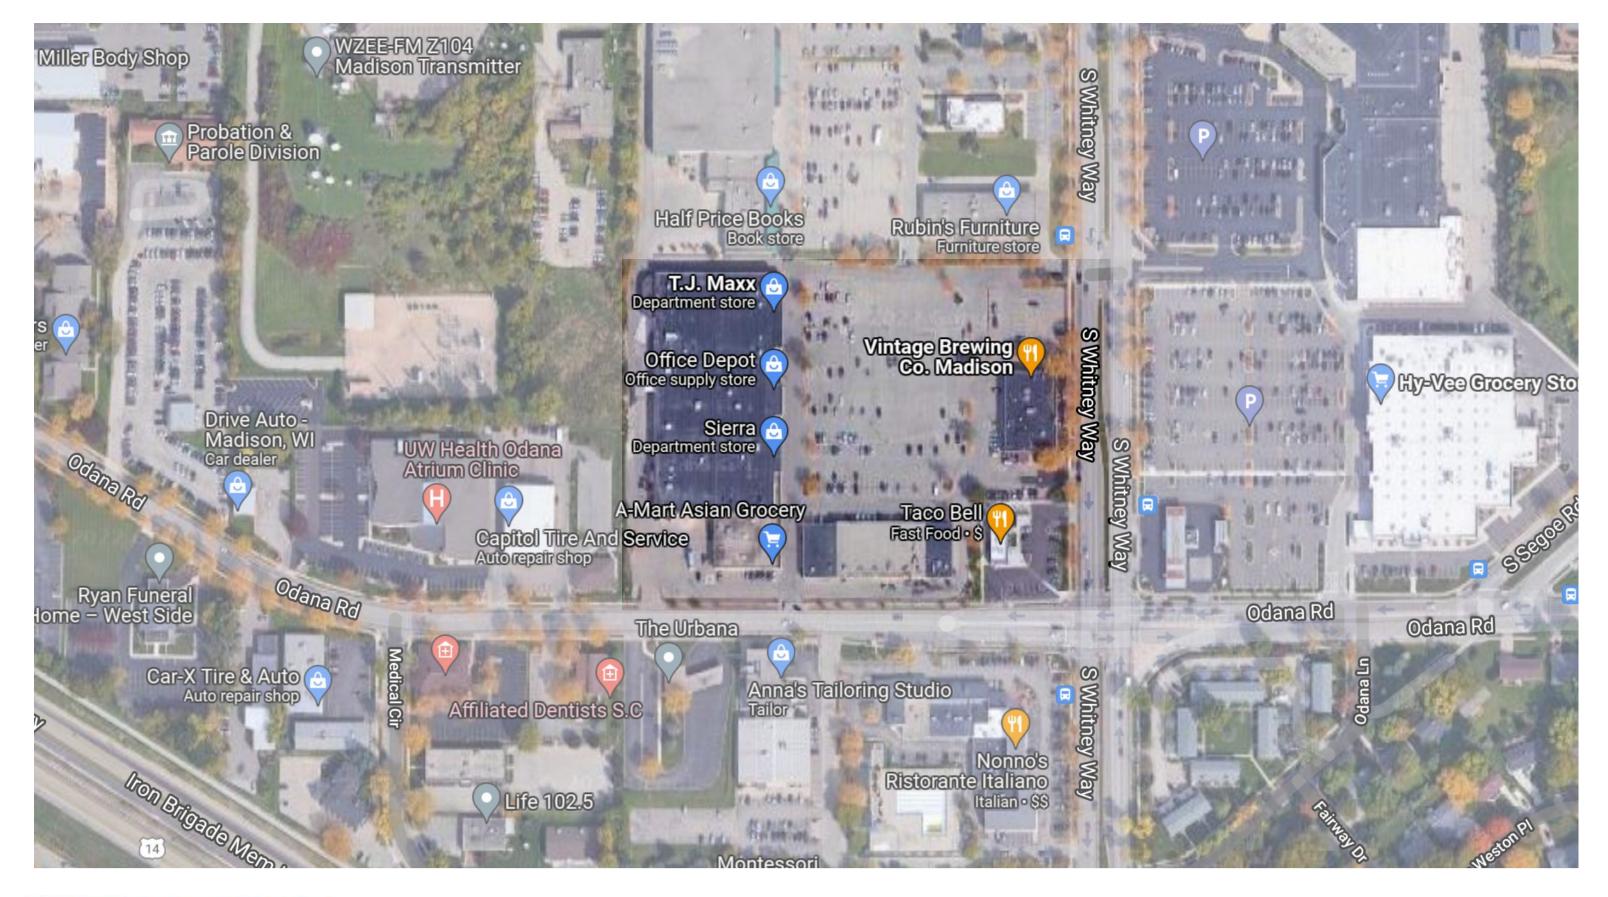

Sketch works





SITE PLAN **674 S WHITNEY WAY** 



## **SITE PLAN GENERAL NOTES**

- A. CONTRACTOR TO ENGAGE SERVICES OF SURVEYOR TO VERIFY ALL PROPERTY LIMITS AND ENSURE COMPATIBILITY WITH PROPOSED ALTERATIONS. CONTRACTOR SHALL NOTIFY ARCHITECT IMMEDIATELY UPON DISCOVERING ANY DISCREPANCIES OR CONFLICTING INFORMATION WITH PROPOSED
- B. EXISTING ADJACENT BUILDINGS TO BE PROTECTED FROM DAMAGE DURING ALL DEMOLITION AND CONSTRUCTION WORK
- C. CITY SIDEWALKS, UTILITIES AND LANDSCAPE TO REMAIN INTACT AND UNDISTURBED WHERE POSSIBLE. IF MODIFICATION IS NECESSARY, RESTORE TO EXISTING CONDITIONS AND CURRENT ACCESSIBILITY STANDARDS.
- D. VERIFY CURRENT UTILITY LOCATIONS, CONFIRM SERVICES WITH PROPOSED ALTERATIONS AND COORDINATE RELOCATION AS REQUIRED
- E. COORDINATE CONSTRUCTION STAGING A