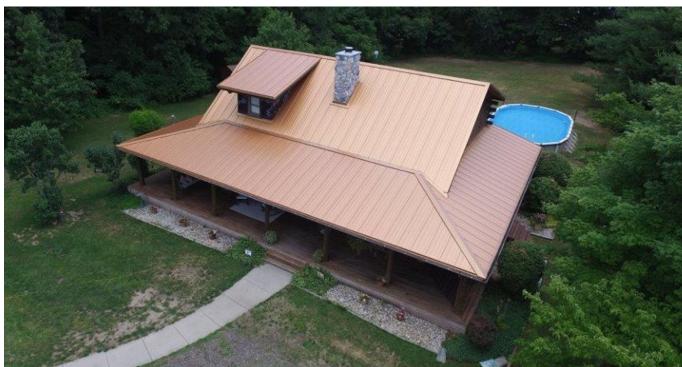

## **PLANTERS UNLIMITED**

DWARF FOUNTAINGRASS

COMPANIES

CMG COPPER PENNY STANDING SEAM ROOFING CMG STONE GRAY METAL FASCIA CMG ALMOND METAL FASCIA 103 NATURAL WHITE STUCCO SIGN AREA

131 GULL GRAY -PAINTED EXISTING STUCCO

454A STONE GRAY -PAINTED COLUMNS

STONE VENEER - MATCH EXISTING

PROPOSED RENDERINGS
674 S WHITNEY WAY

**ROOF PRECEDENT IMAGERY**