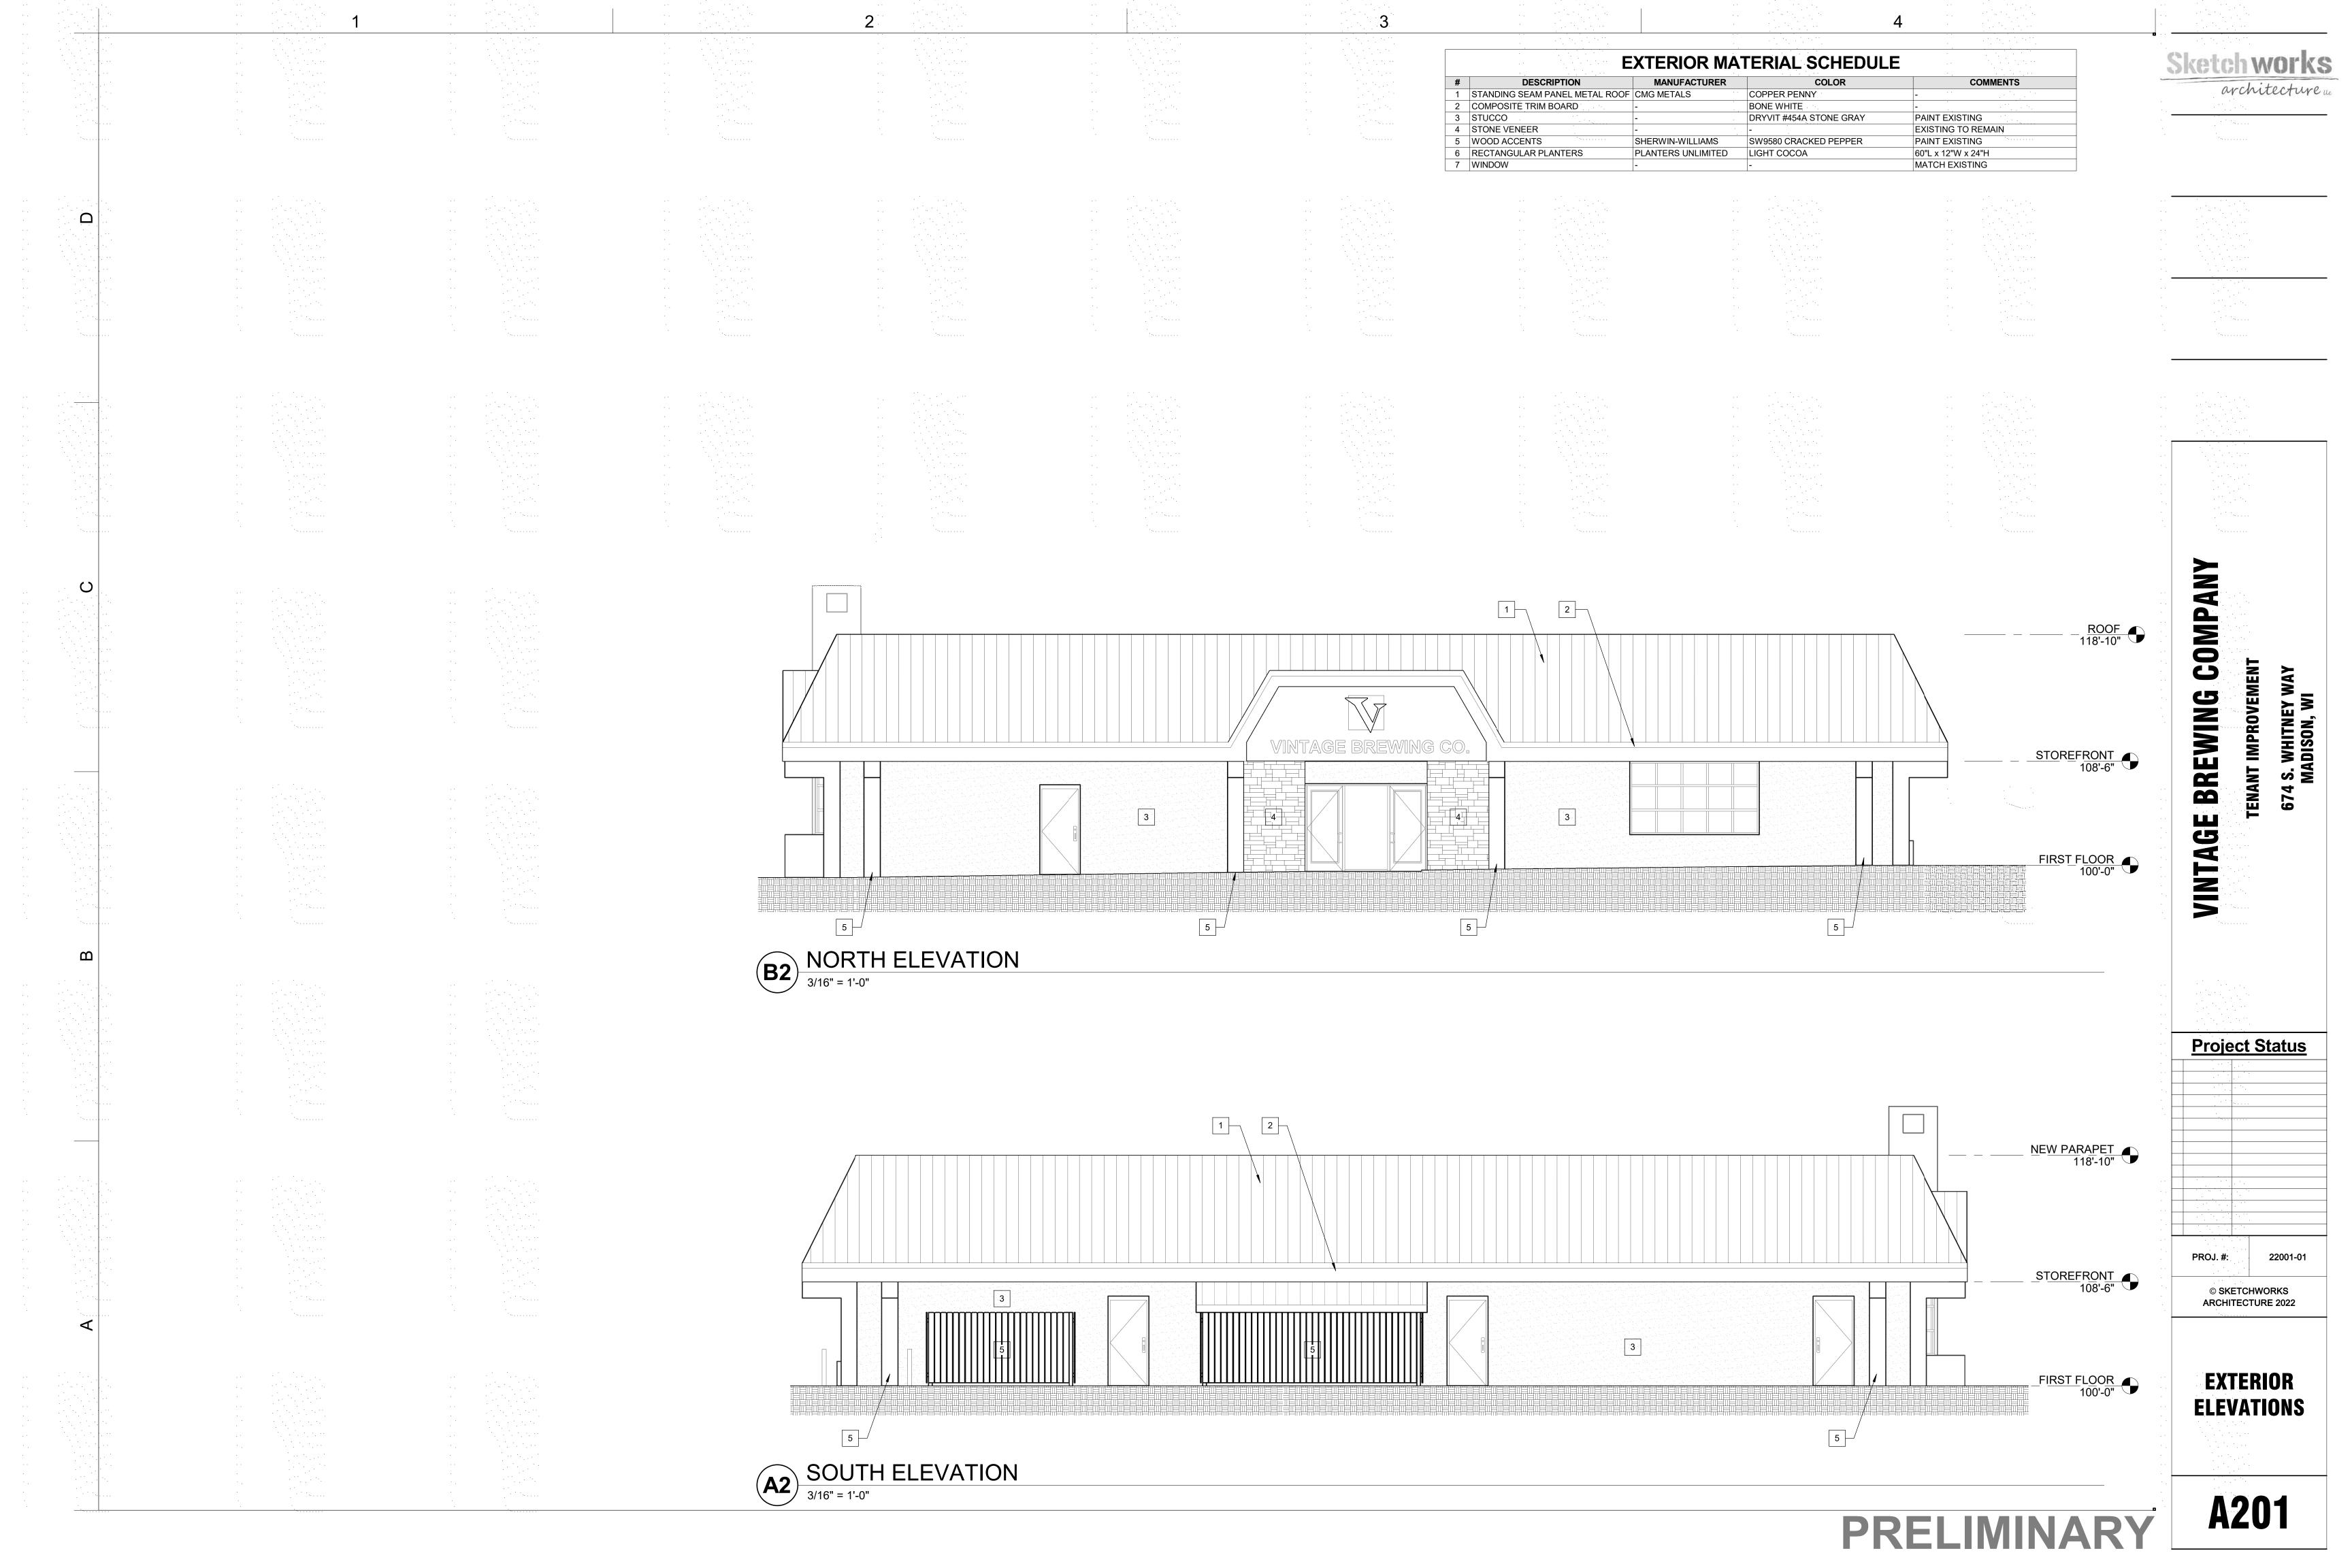

## **PLANTERS UNLIMITED**

DWARF FOUNTAINGRASS

COMPANIES

CMG COPPER PENNY STANDING SEAM ROOFING CMG STONE GRAY METAL FASCIA CMG ALMOND METAL FASCIA 103 NATURAL WHITE STUCCO SIGN AREA

131 GULL GRAY -PAINTED EXISTING STUCCO

454A STONE GRAY -PAINTED COLUMNS

STONE VENEER - MATCH EXISTING

PROPOSED RENDERINGS
674 S WHITNEY WAY

**ROOF PRECEDENT IMAGERY**