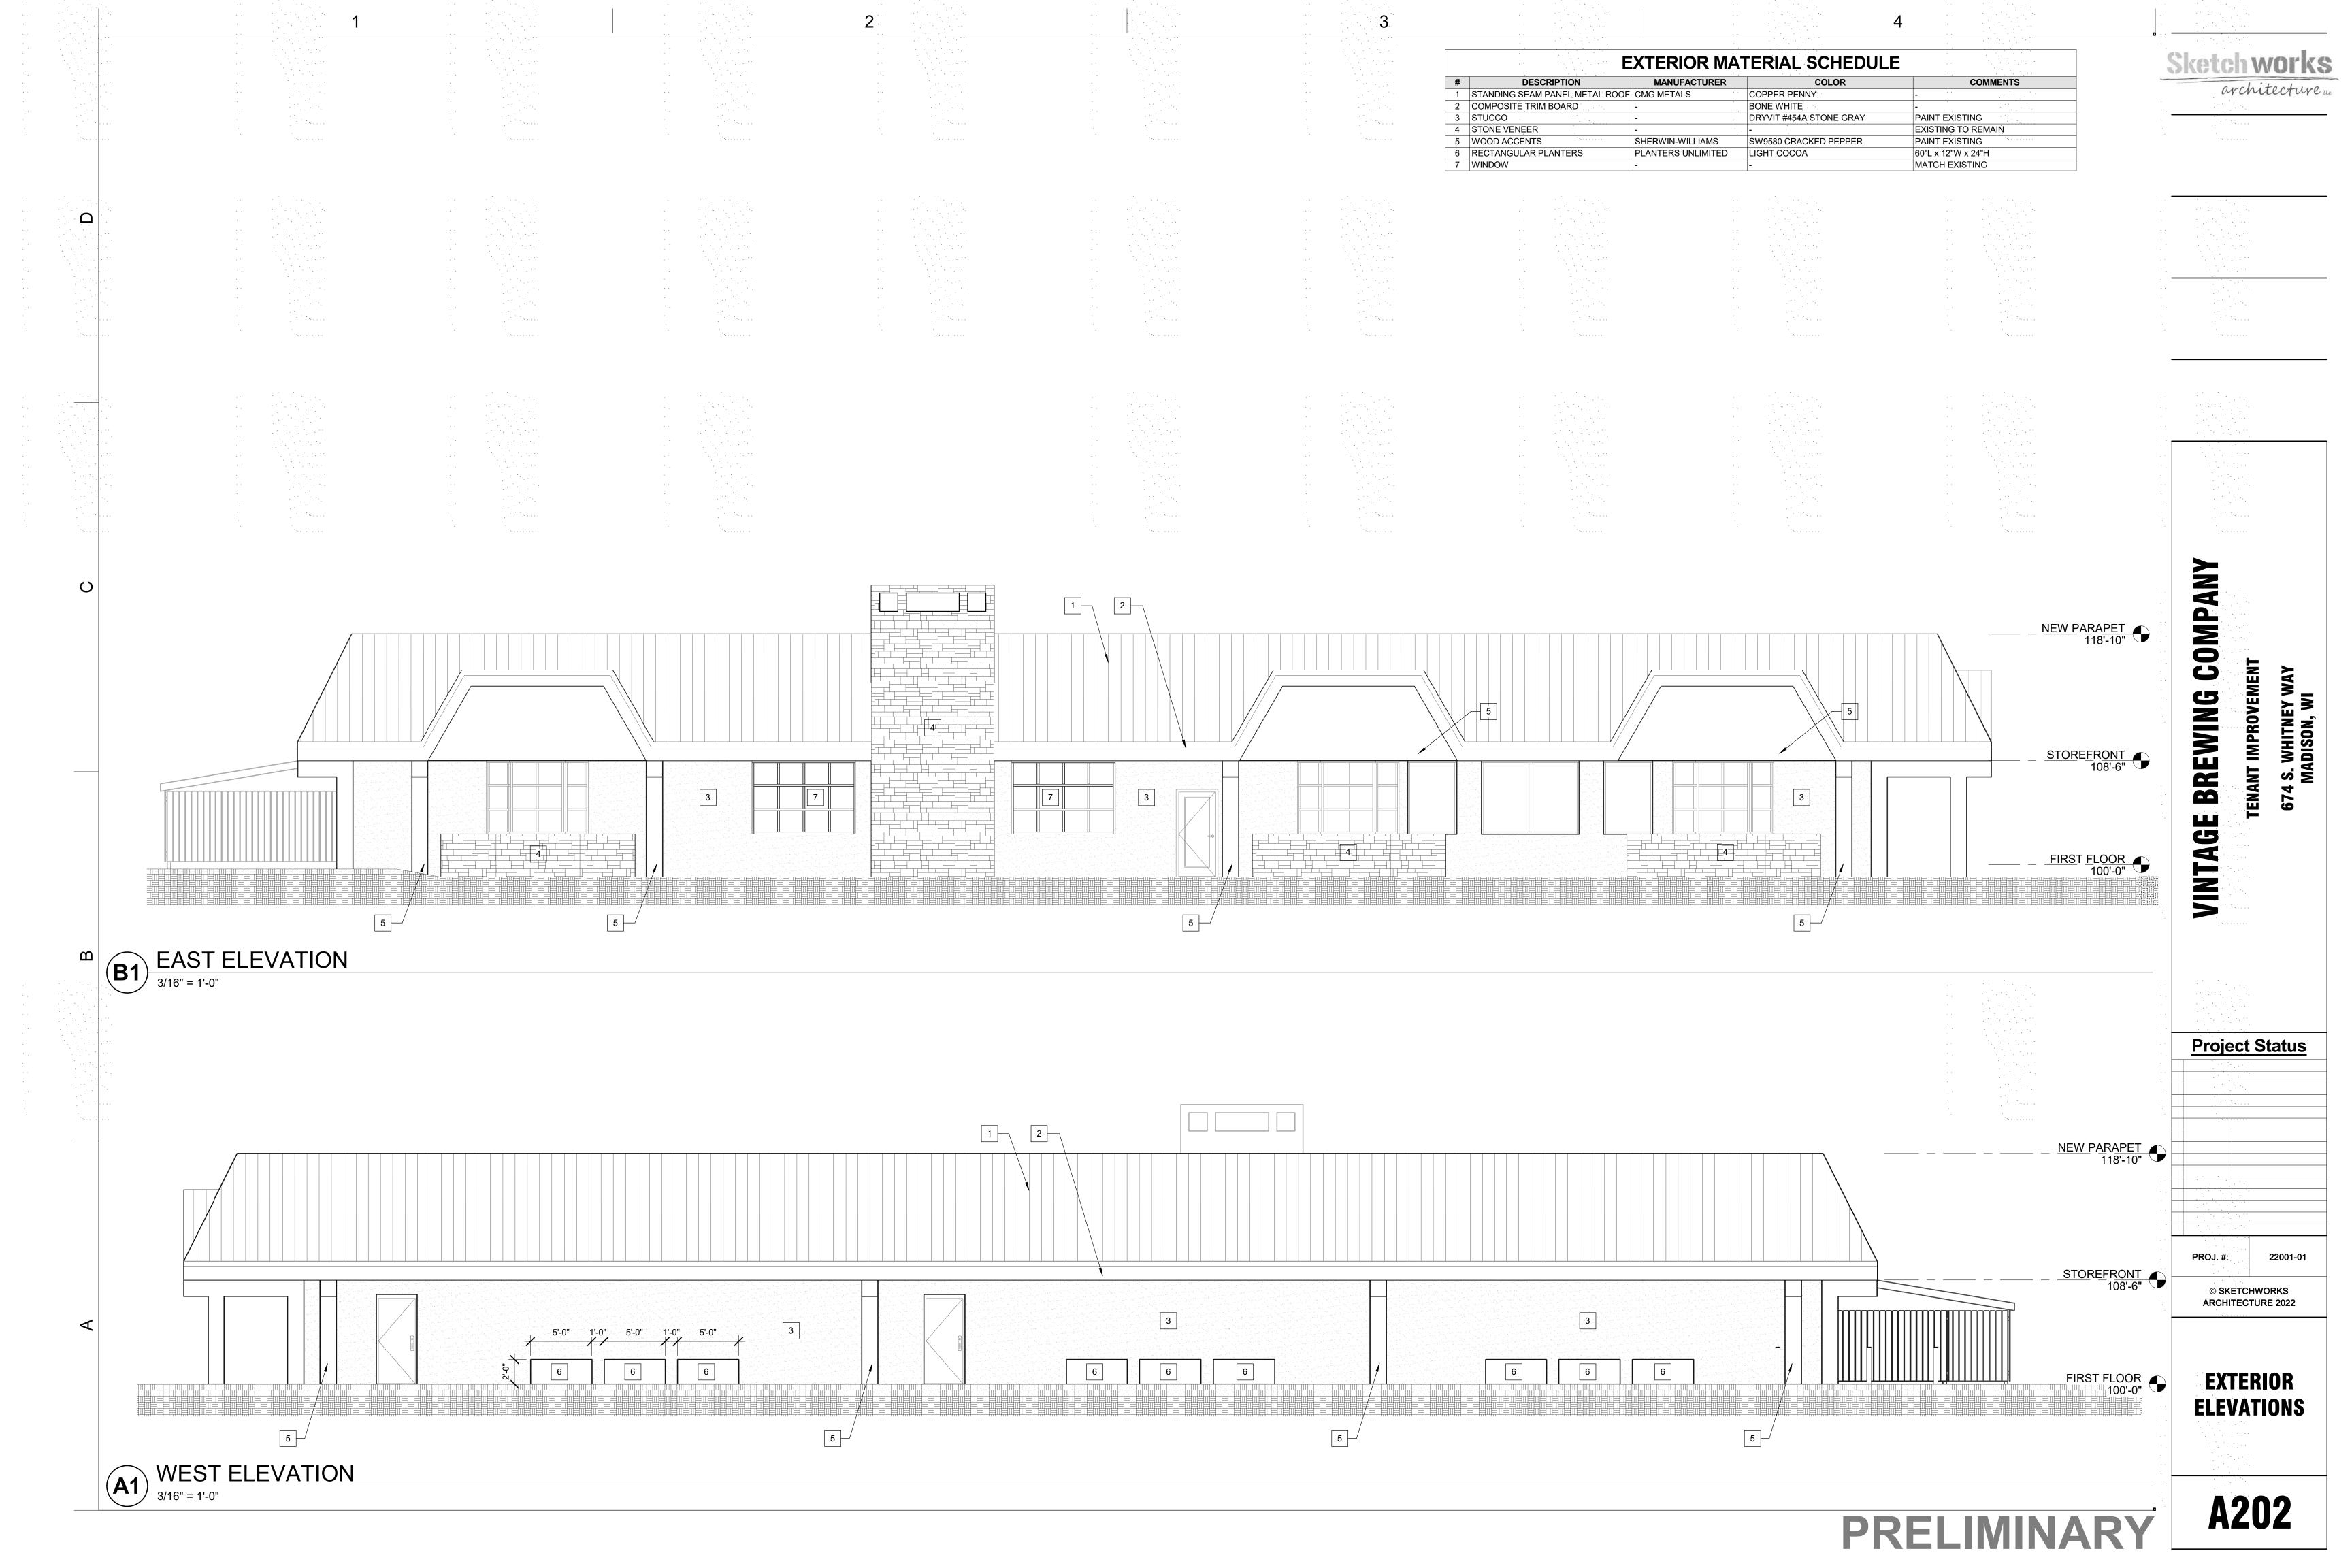

## **PLANTERS UNLIMITED**

DWARF FOUNTAINGRASS

COMPANIES

CMG COPPER PENNY STANDING SEAM ROOFING CMG STONE GRAY METAL FASCIA CMG ALMOND METAL FASCIA 103 NATURAL WHITE STUCCO SIGN AREA

131 GULL GRAY -PAINTED EXISTING STUCCO

454A STONE GRAY -PAINTED COLUMNS

STONE VENEER - MATCH EXISTING

PROPOSED RENDERINGS
674 S WHITNEY WAY

**ROOF PRECEDENT IMAGERY**