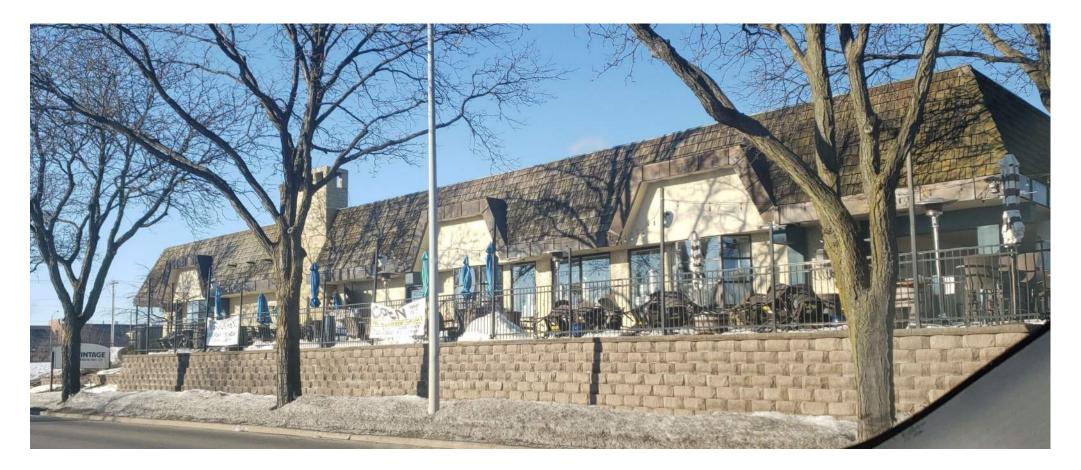

WITH
- 16) NEW CONCRETE PAD, ELEVATION TO MATCH FINISHED FLOOR
- (1) NEW STOP SIGN
- (18) EXISTING STOP SIGN
- (19) EXISTING GUARD RAIL STRAIGHTEN ALONG LOADING RAMP AND REPAINT
- (20) EXISTING MASONRY RETAINING WALL TO REMAIN

## **DISTURBED AREA CALCULATIONS**

NEW LANDSCAPE ISLANDS: (266 SE DISTURBED AREA X 11 ISLANDS) MONUMENT SIGN #1 (LARGE SIGN LOCATED ON WHITNEY SQUARE) MONUMENT SIGN #2 (LARGE SIGN LOCATED AT WHITNEY/ODANA) = 71 SF

MONUMENT SIGN #3 (SMALL SIGN LOCATED ON ODANA)

TOTAL DISTURBED AREA (ZIG-ZAG HATCH AREAS)

TOTAL DISTURBED AREA ALLOWED \*ALL OTHER WORK WILL NOT DISTURB SUB-GRADE NOR EXCEED 30,000 SF OF ASPHALT

HATCH PATTERN FOR DISTURBED AREAS



= 3.189 SF















## **PLANTERS UNLIMITED**





DWARF FOUNTAINGRASS













COMPANIES



































CMG COPPER PENNY STANDING SEAM ROOFING CMG STONE GRAY METAL FASCIA CMG ALMOND METAL FASCIA 103 NATURAL WHITE STUCCO SIGN AREA



131 GULL GRAY -PAINTED EXISTING STUCCO



454A STONE GRAY -PAINTED COLUMNS



STONE VENEER - MATCH EXISTING



PROPOSED RENDERINGS
674 S WHITNEY WAY





















































**ROOF PRECEDENT IMAGERY**