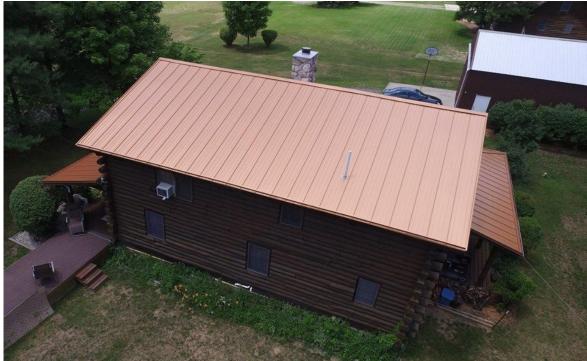

## **PLANTERS UNLIMITED**

DWARF FOUNTAINGRASS

COMPANIES

CMG COPPER PENNY STANDING SEAM ROOFING CMG STONE GRAY METAL FASCIA CMG ALMOND METAL FASCIA 103 NATURAL WHITE STUCCO SIGN AREA

131 GULL GRAY -PAINTED EXISTING STUCCO

454A STONE GRAY -PAINTED COLUMNS

STONE VENEER - MATCH EXISTING

PROPOSED RENDERINGS
674 S WHITNEY WAY

**ROOF PRECEDENT IMAGERY**