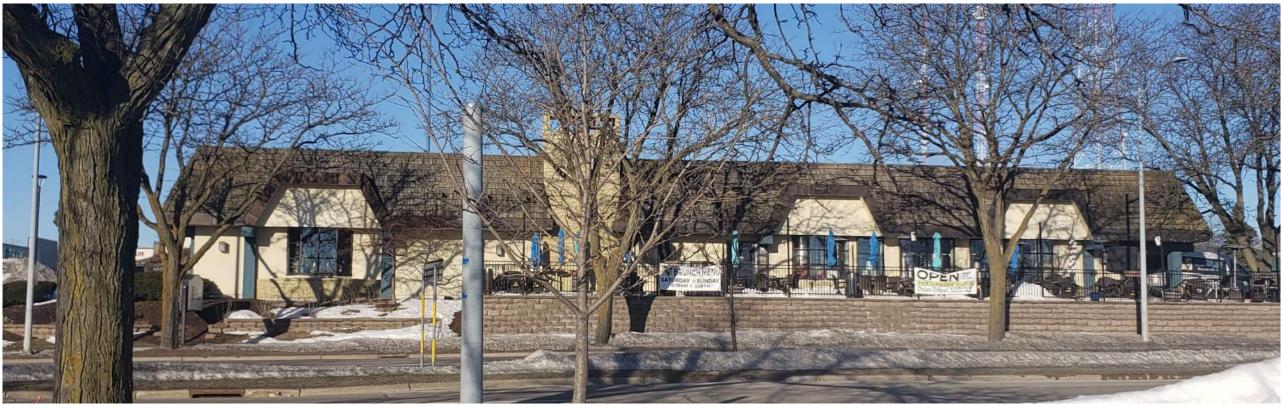

LENGTH WITH
- 16) NEW CONCRETE PAD, ELEVATION TO MATCH FINISHED FLOOR
- (1) NEW STOP SIGN
- (18) EXISTING STOP SIGN
- (19) EXISTING GUARD RAIL STRAIGHTEN ALONG LOADING RAMP AND REPAINT
- (20) EXISTING MASONRY RETAINING WALL TO REMAIN

## **DISTURBED AREA CALCULATIONS**

NEW LANDSCAPE ISLANDS: (266 SE DISTURBED AREA X 11 ISLANDS) MONUMENT SIGN #1 (LARGE SIGN LOCATED ON WHITNEY SQUARE) MONUMENT SIGN #2 (LARGE SIGN LOCATED AT WHITNEY/ODANA) = 71 SF

MONUMENT SIGN #3 (SMALL SIGN LOCATED ON ODANA)

TOTAL DISTURBED AREA (ZIG-ZAG HATCH AREAS)

TOTAL DISTURBED AREA ALLOWED \*ALL OTHER WORK WILL NOT DISTURB SUB-GRADE NOR EXCEED 30,000 SF OF ASPHALT

HATCH PATTERN FOR DISTURBED AREAS



= 3.189 SF















## **PLANTERS UNLIMITED**





DWARF FOUNTAINGRASS













COMPANIES



































CMG COPPER PENNY STANDING SEAM ROOFING CMG STONE GRAY METAL FASCIA CMG ALMOND METAL FASCIA 103 NATURAL WHITE STUCCO SIGN AREA



131 GULL GRAY -PAINTED EXISTING STUCCO



454A STONE GRAY -PAINTED COLUMNS



STONE VENEER - MATCH EXISTING



PROPOSED RENDERINGS
674 S WHITNEY WAY





















































**ROOF PRECEDENT IMAGERY**