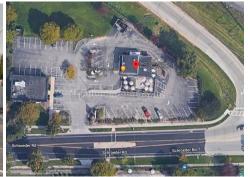

### 5602 Schroeder Road

Commercial building constructed in 1965, remodeled in 1995.

Google Street View

Google Earth

**Applicant**: Lisa Ruth Krueger, Knothe & Bruce Architects

Applicant's Comments: Building to be razed so a new apartment building can be constructed.

**Staff Findings**: A preservation file for this property does not exist. There is no site file with the Wisconsin Historical Society.

Housed Michael's Frozen Custard since 1995.