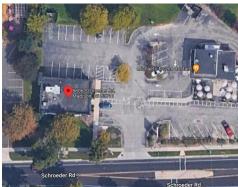

#### 5606 Schroeder Road

Commercial building constructed in 1965, remodeled in 1996.

Google Street View

Google Earth

**Applicant**: Lisa Ruth Krueger, Knothe & Bruce Architects

**Applicant's Comments**: Building to be razed so a new apartment building can be constructed.

**Staff Findings**: A preservation file for this property does not exist. There is no site file with the Wisconsin Historical Society. Previously a Subway.