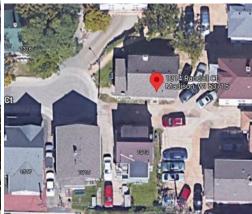

## 1314 Randall Court

Residential building constructed in 1927.

Zillow, no Google Street View available

Google Earth

**Applicant**: Lisa Ruth Krueger, Knothe & Bruce Architects

Applicant's Comments: Building to be razed for a new apartment building.