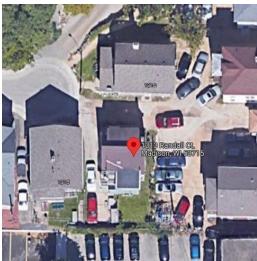

### 1313 Randall Court

Two-unit residential building constructed in 1927.

Zillow, no Google Street View available

Google Earth

**Applicant**: Lisa Ruth Krueger, Knothe & Bruce Architects

Applicant's Comments: Building to be razed for a new apartment building.