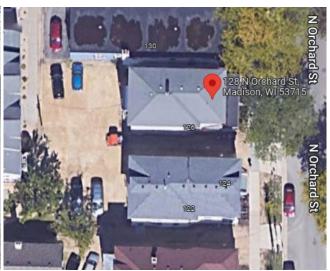

### **128 N Orchard Street**

Four-unit residential building constructed in 1909.

**Google Street View** 

Google Earth

Applicant: Lisa Ruth Krueger, Knothe & Bruce Architects

Applicant's Comments: Building to be razed for a new apartment building.

**Staff Findings**: A preservation file for this property does not exist. There is no site file with the Wisconsin Historical Society.