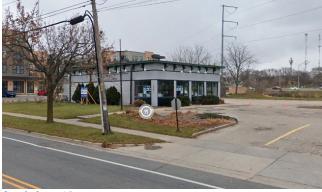

#### 5606 Schroeder Road

Commercial building constructed in 1965, remodeled in 1996.

Google Street View

Google Earth

**Applicant**: Lisa Ruth Krueger, Knothe & Bruce Architects

**Applicant's Comments**: Building to be razed so a new apartment building can be constructed.

**Staff Findings**: A preservation file for this property does not exist. There is no site file with the Wisconsin Historical Society. Previously a Subway.