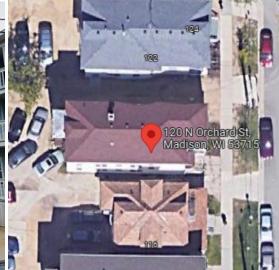

### **120 N Orchard Street**

Three-unit residential building constructed in 1917.

**Google Street View** 

Google Earth

**Applicant**: Lisa Ruth Krueger, Knothe & Bruce Architects

Applicant's Comments: Building to be razed for a new apartment building.