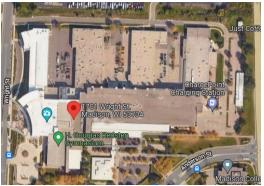

## 1701 Wright Street

Commercial building, no known date of construction.

Google Street View

Google Earth

**Applicant**: Justin Frahm, JSD Professional Services

**Applicant's Comments**: 2nd floor addition of an existing Madison College administration building with limited site restoration.

**Staff Findings**: A preservation file for this property does not exist. There is no site file with the Wisconsin Historical Society. MATC administrative building.