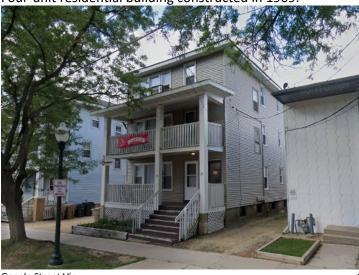

### **128 N Orchard Street**

Four-unit residential building constructed in 1909.

**Google Street View** 

Google Earth

Applicant: Lisa Ruth Krueger, Knothe & Bruce Architects

Applicant's Comments: Building to be razed for a new apartment building.

**Staff Findings**: A preservation file for this property does not exist. There is no site file with the Wisconsin Historical Society.