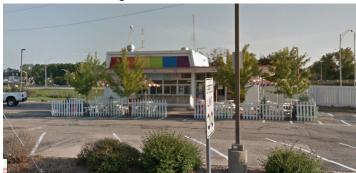

### 5602 Schroeder Road

Commercial building constructed in 1965, remodeled in 1995.

Google Street View

Google Earth

**Applicant**: Lisa Ruth Krueger, Knothe & Bruce Architects

Applicant's Comments: Building to be razed so a new apartment building can be constructed.

**Staff Findings**: A preservation file for this property does not exist. There is no site file with the Wisconsin Historical Society.

Housed Michael's Frozen Custard since 1995.