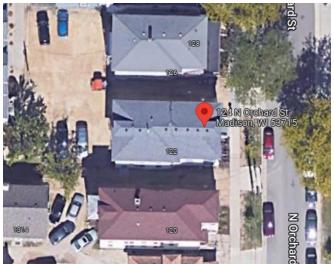

### 124 N Orchard Street

Three-unit residential building constructed in 1912.

**Google Street View** 

Google Earth

**Applicant**: Lisa Ruth Krueger, Knothe & Bruce Architects

**Applicant's Comments**: Building to be razed for a new apartment building.