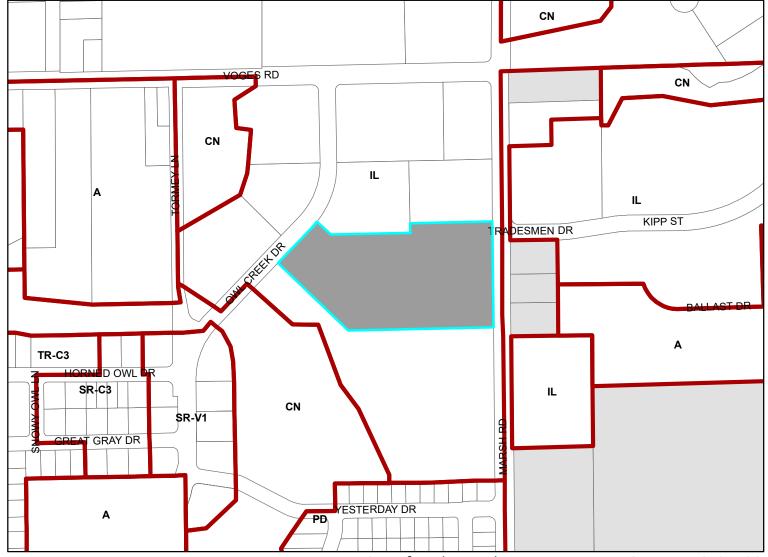

## Demolition

Location

4035 Owl Creek Drive

Project Name

Isthmus Engineering Building Addition

**Applicant** 

Jeff Yarwood, Isthmus Engineering Brian Meister, Quam Engineering

**Existing Use** 

Office/industrial building

Proposed Use

Demolish street-facing wall of office/industrial building to construct an addition

Public Hearing Date Plan Commission

July 25, 2022

For Questions Contact: Chris Wells at: 261-9135 or cwells@cityofmadison.com or City Planning at 266-4635