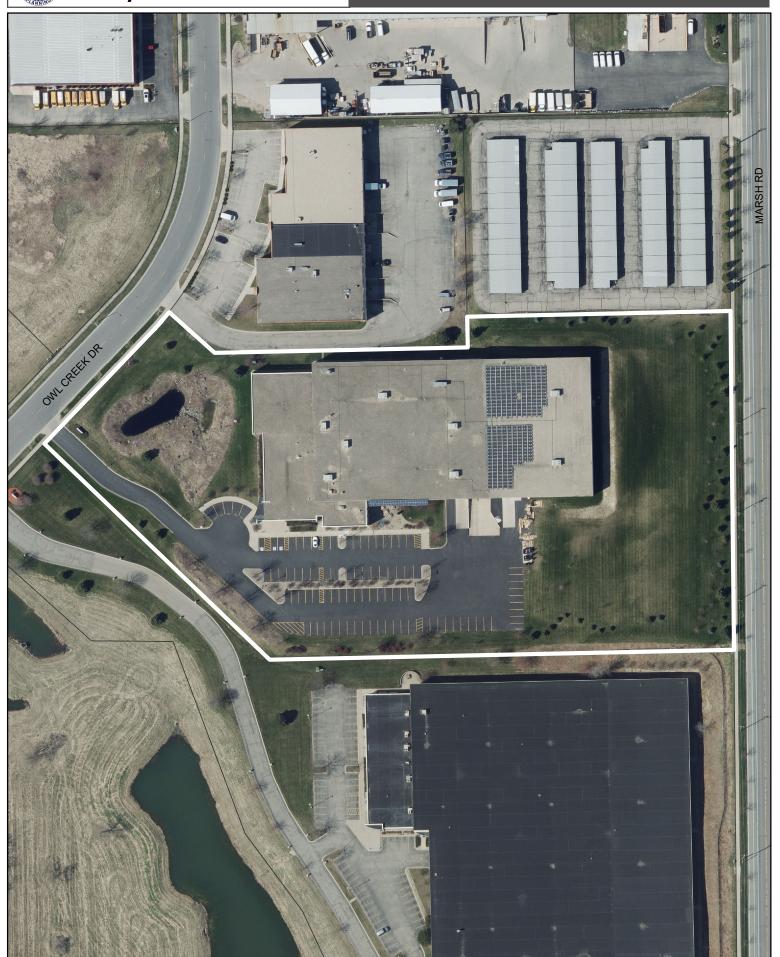

## City of Madison

## Demolition

Location

4035 Owl Creek Drive

Project Name

Isthmus Engineering Building Addition

**Applicant** 

Jeff Yarwood, Isthmus Engineering Brian Meister, Quam Engineering

**Existing Use** 

Office/industrial building

Proposed Use

Demolish street-facing wall of office/industrial building to construct an addition

Public Hearing Date Plan Commission

July 25, 2022



For Questions Contact: Chris Wells at: 261-9135 or cwells@cityofmadison.com or City Planning at 266-4635



Scale: 1" = 400'

City of Madison, Planning Division: JC: Date: 6-21-22



## City of Madison

## 4035 Owl Creek Drive



Date of Aerial Photography : Spring 2020