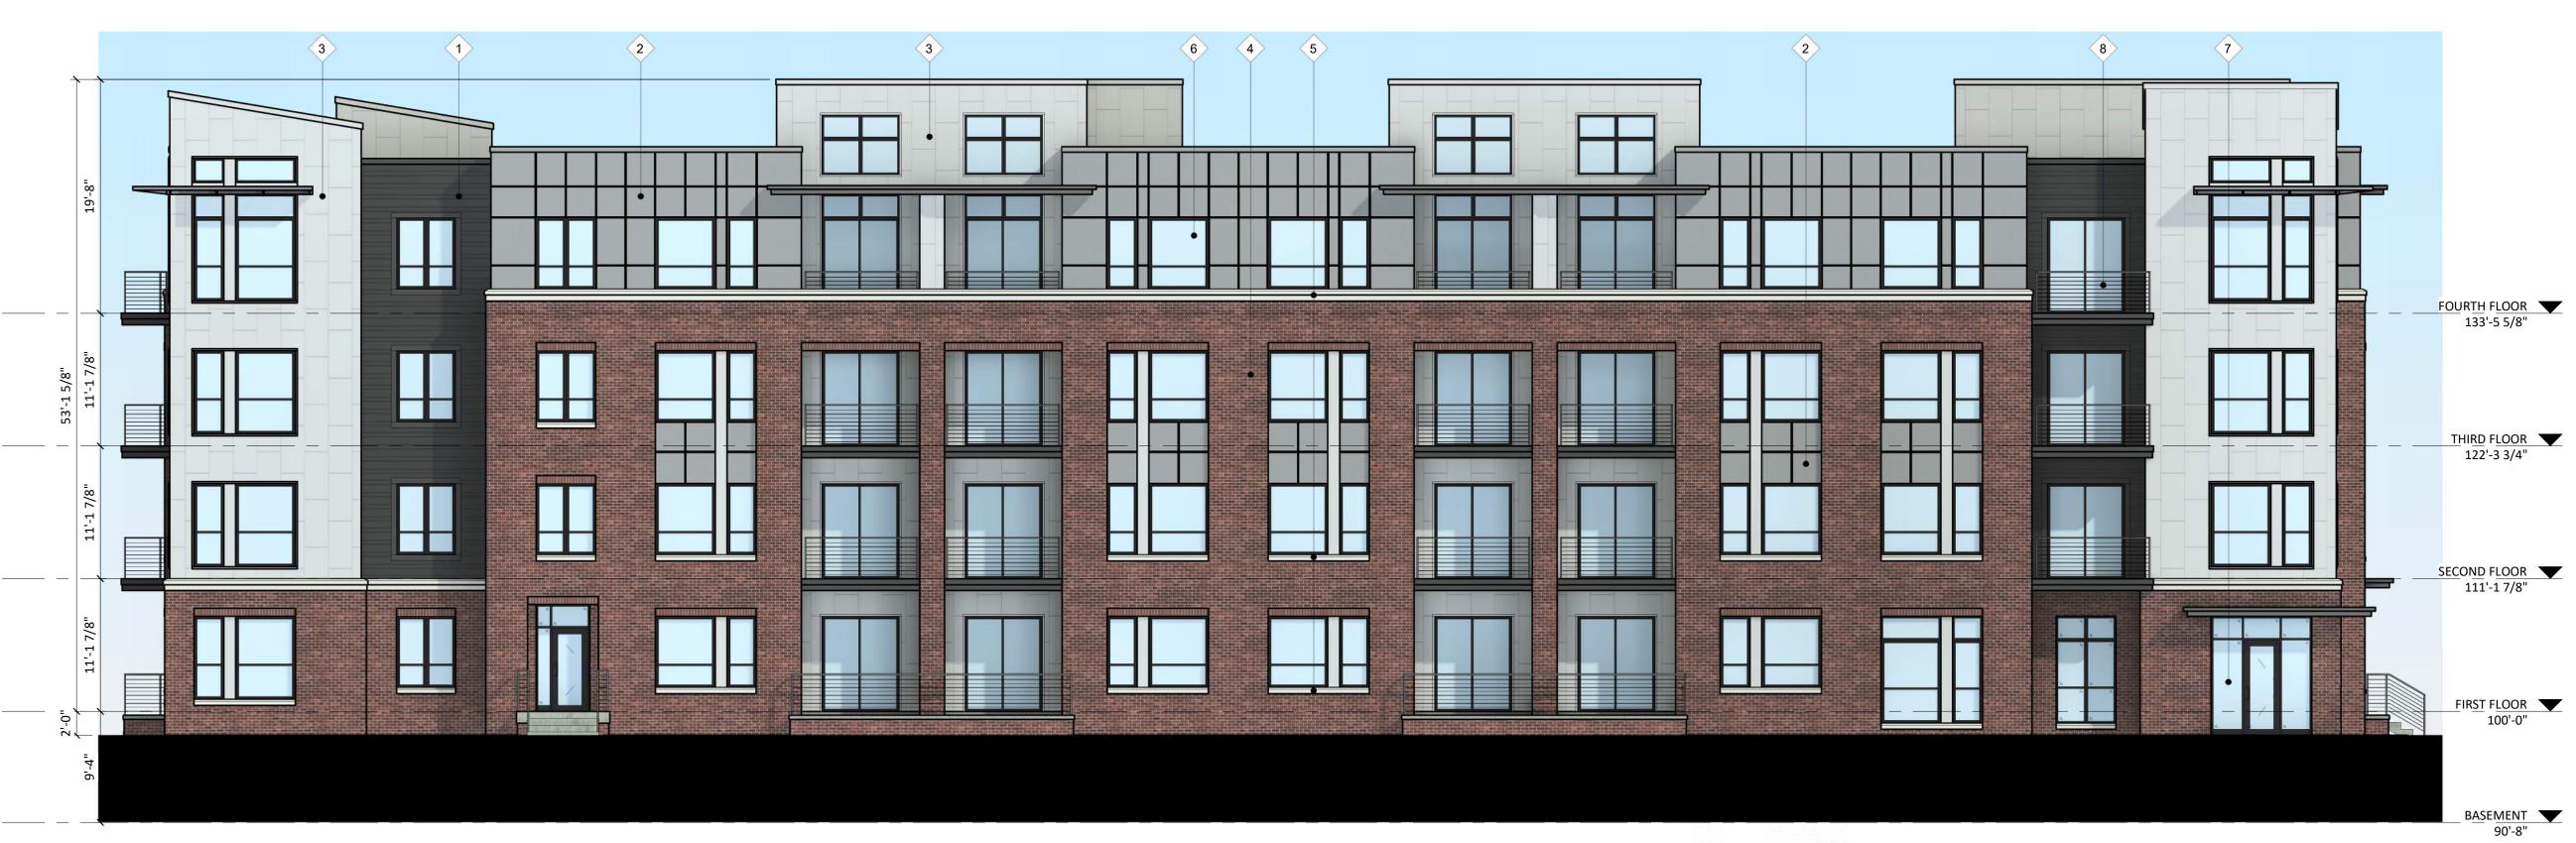

PROJECT TITLE 5602 & 5606 Schroeder Road

Madison, Wisconsin

SHEET TITLE
Fourth Floor Plan

SHEET NUMBER

PROJECT NO. 2230
© Knothe & Bruce Architects, LLC

EXTERIOR MATERIAL SCHEDULE COLOR MANUFACTURER COLOR BUILDING ELEMENT MANUFACTURER BUILDING ELEMENT CHARCOAL BLACK (#1) - COMPOSITE LAP SIDING 6" - 4" - 6" JAMES HARDIE (#6) - COMPOSITE WINDOWS ANDERSEN 100 (#2) - METAL PANEL BLACK WEATHERED ZINC CMG (#7) - ALUM. STOREFRONT (#3) - VERTICAL FLAT LOCK PANEL CMG SILVER JAMES HARDIE MATCH ADJ. SIDING CANOPY & BAY SOFFITS COMPOSITE TRIM JAMES HARDIE MATCH ADJ. SIDING TREATED-EXPOSED DECK BEAMS **BROWN TREATED** RED (#4) - BRICK VENEER (#8) - RAILING & HANDRAILS SUPERIOR BLACK ---1/8" = 1 '--0"---CREME (#5) - CAST STONE BANDS & HEADERS N/A 0' 1/2" 1"

ISSUED
UDC Informational July 11, 2022

PROJECT TITLE
5602 & 5606
Schroeder Road

Madison, Wisconsin

SHEET TITLE

EXTERIOR

ELEVATIONS

SHEET NUMBER

A201

© Knothe & Bruce Architects, LLC

2 ELEVATION - EAST A202 1/8" = 1'-0"

|                                          |              | EXTERIOR          | R MATERIAL SCHEDULE        |              |                   |
|------------------------------------------|--------------|-------------------|----------------------------|--------------|-------------------|
| BUILDING ELEMENT                         | MANUFACTURER | COLOR             | BUILDING ELEMENT           | MANUFACTURER | COLOR             |
| (#1) - COMPOSITE LAP SIDING 6" - 4" - 6" | JAMES HARDIE | CHARCOAL          | (#6) - COMPOSITE WINDOWS   | ANDERSEN 100 | BLACK             |
| (#2) - METAL PANEL                       | CMG          | WEATHERED ZINC    | (#7) - ALUM. STOREFRONT    | N/A          | BLACK             |
| (#3) - VERTICAL FLAT LOCK PANEL          | CMG          | SILVER            | CANOPY & BAY SOFFITS       | JAMES HARDIE | MATCH ADJ. SIDING |
| COMPOSITE TRIM                           | JAMES HARDIE | MATCH ADJ. SIDING | TREATED-EXPOSED DECK BEAMS | N/A          | BROWN TREATED     |
| (#4) - BRICK VENEER                      | N/A          | RED               | (#8) - RAILING & HANDRAILS | SUPERIOR     | BLACK             |
| (#5) - CAST STONE BANDS & HEADERS        | N/A          | CREME             |                            |              |                   |
|                                          |              |                   |                            |              |                   |

Middleton, WI 53562

PROJECT TITLE 5602 & 5606 Schroeder Road

Madison, Wisconsin SHEET TITLE

**EXTERIOR ELEVATIONS** 

SHEET NUMBER

A202 PROJECT NUMBER 2230

© Knothe & Bruce Architects, LLC

knothe bruce
ARCHITECTS
Phone: 7601 University Ave. #201
608.836.3690 Middleton, WI 53562