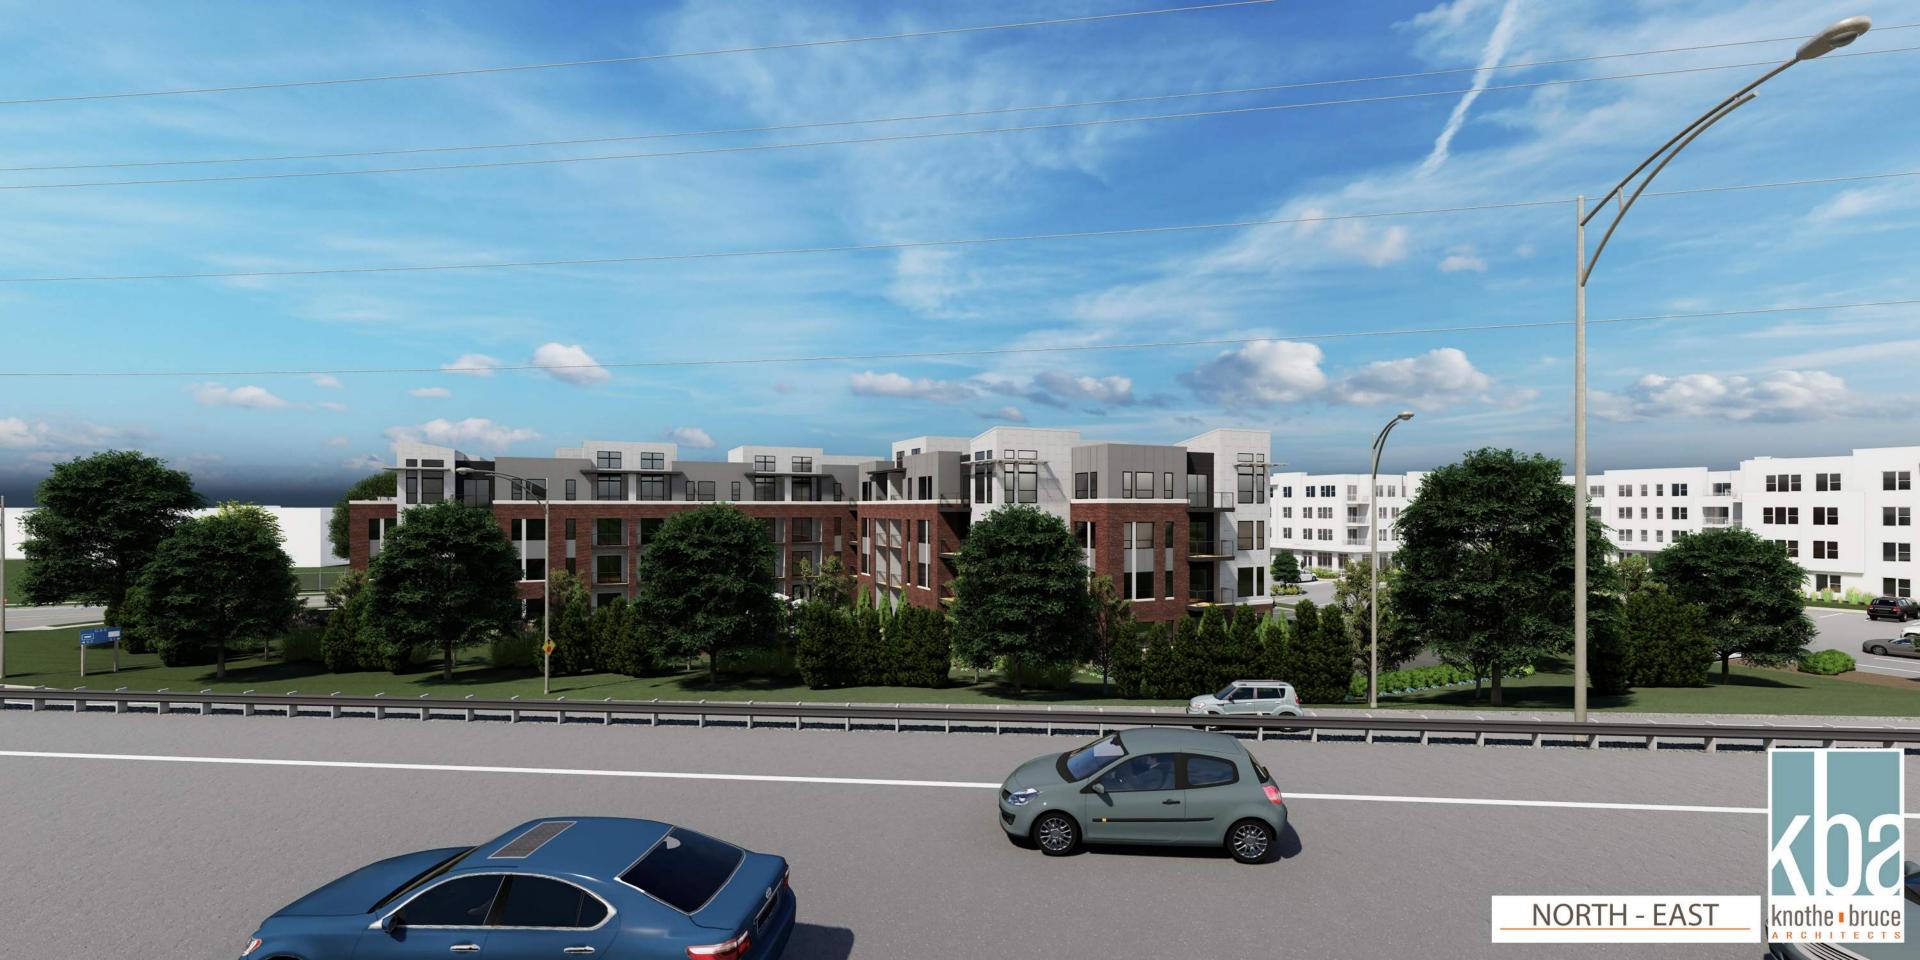

The proposed new development located at 5602 and 5606 Schroder Road is a 4-story apartment building, with a mix of studio, one-bedroom and two-bedroom units for 80 dwelling units total. This project site is in zoning district CC-T (Commercial Corridor – Transition District) and is also within Urban Design District #2. This building will replace the former Michael's and Subway restaurant buildings. This apartment building will have underground parking with (71) spaces, as well as (39) surface parking stalls. The new proposed building at 4 stories in height will tie in well with the recently completed 4-story Tailor Place Apartments and will provide much needed housing at an easily accessible location that also has a bus stop at this property. These design concepts will be discussed in more detail and your feedback on this is welcomed.

Looking west on Schroder Road, 5606 Schroder Road

Looking north on Schroder Road, 5606 Schroder Road, from Vitense Golfland

Looking northeast from Schroeder Road

Looking northeast from Schroder Road

Looking southwest towards Schroeder road from the other side of the Beltline

Looking southwest towards Schroeder road from the other side of the Beltline – 5602 Schroeder Road

Looking southwest towards Schroeder road from the other side of the Beltline – 5606 Schroeder Road

SITE PLAN