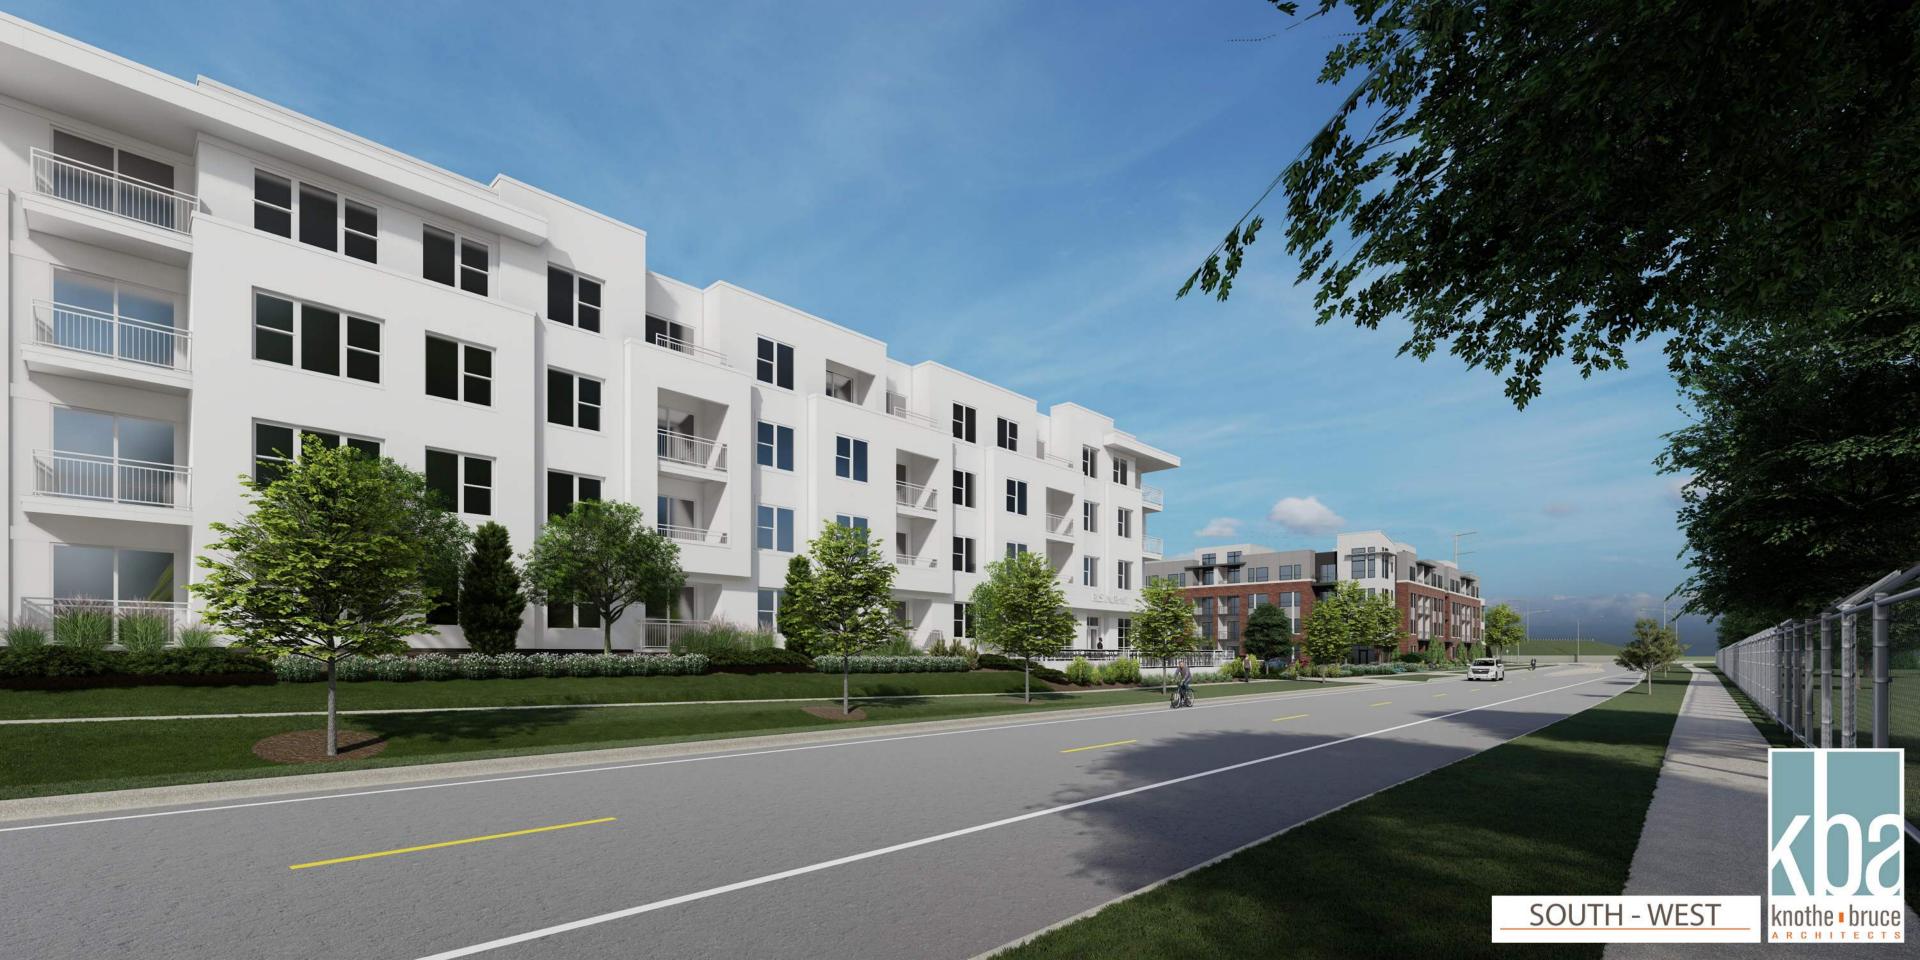

The proposed new development located at 5602 and 5606 Schroder Road is a 4-story apartment building, with a mix of studio, one-bedroom and two-bedroom units for 80 dwelling units total. This project site is in zoning district CC-T (Commercial Corridor – Transition District) and is also within Urban Design District #2. This building will replace the former Michael's and Subway restaurant buildings. This apartment building will have underground parking with (71) spaces, as well as (39) surface parking stalls. The new proposed building at 4 stories in height will tie in well with the recently completed 4-story Tailor Place Apartments and will provide much needed housing at an easily accessible location that also has a bus stop at this property. These design concepts will be discussed in more detail and your feedback on this is welcomed.

ISSUED
UDC Informational July 11, 2022

PROJECT TITLE
5602 & 5606
Schroeder Road

Madison, Wisconsin

SHEET TITLE

EXTERIOR

ELEVATIONS

SHEET NUMBER

A201