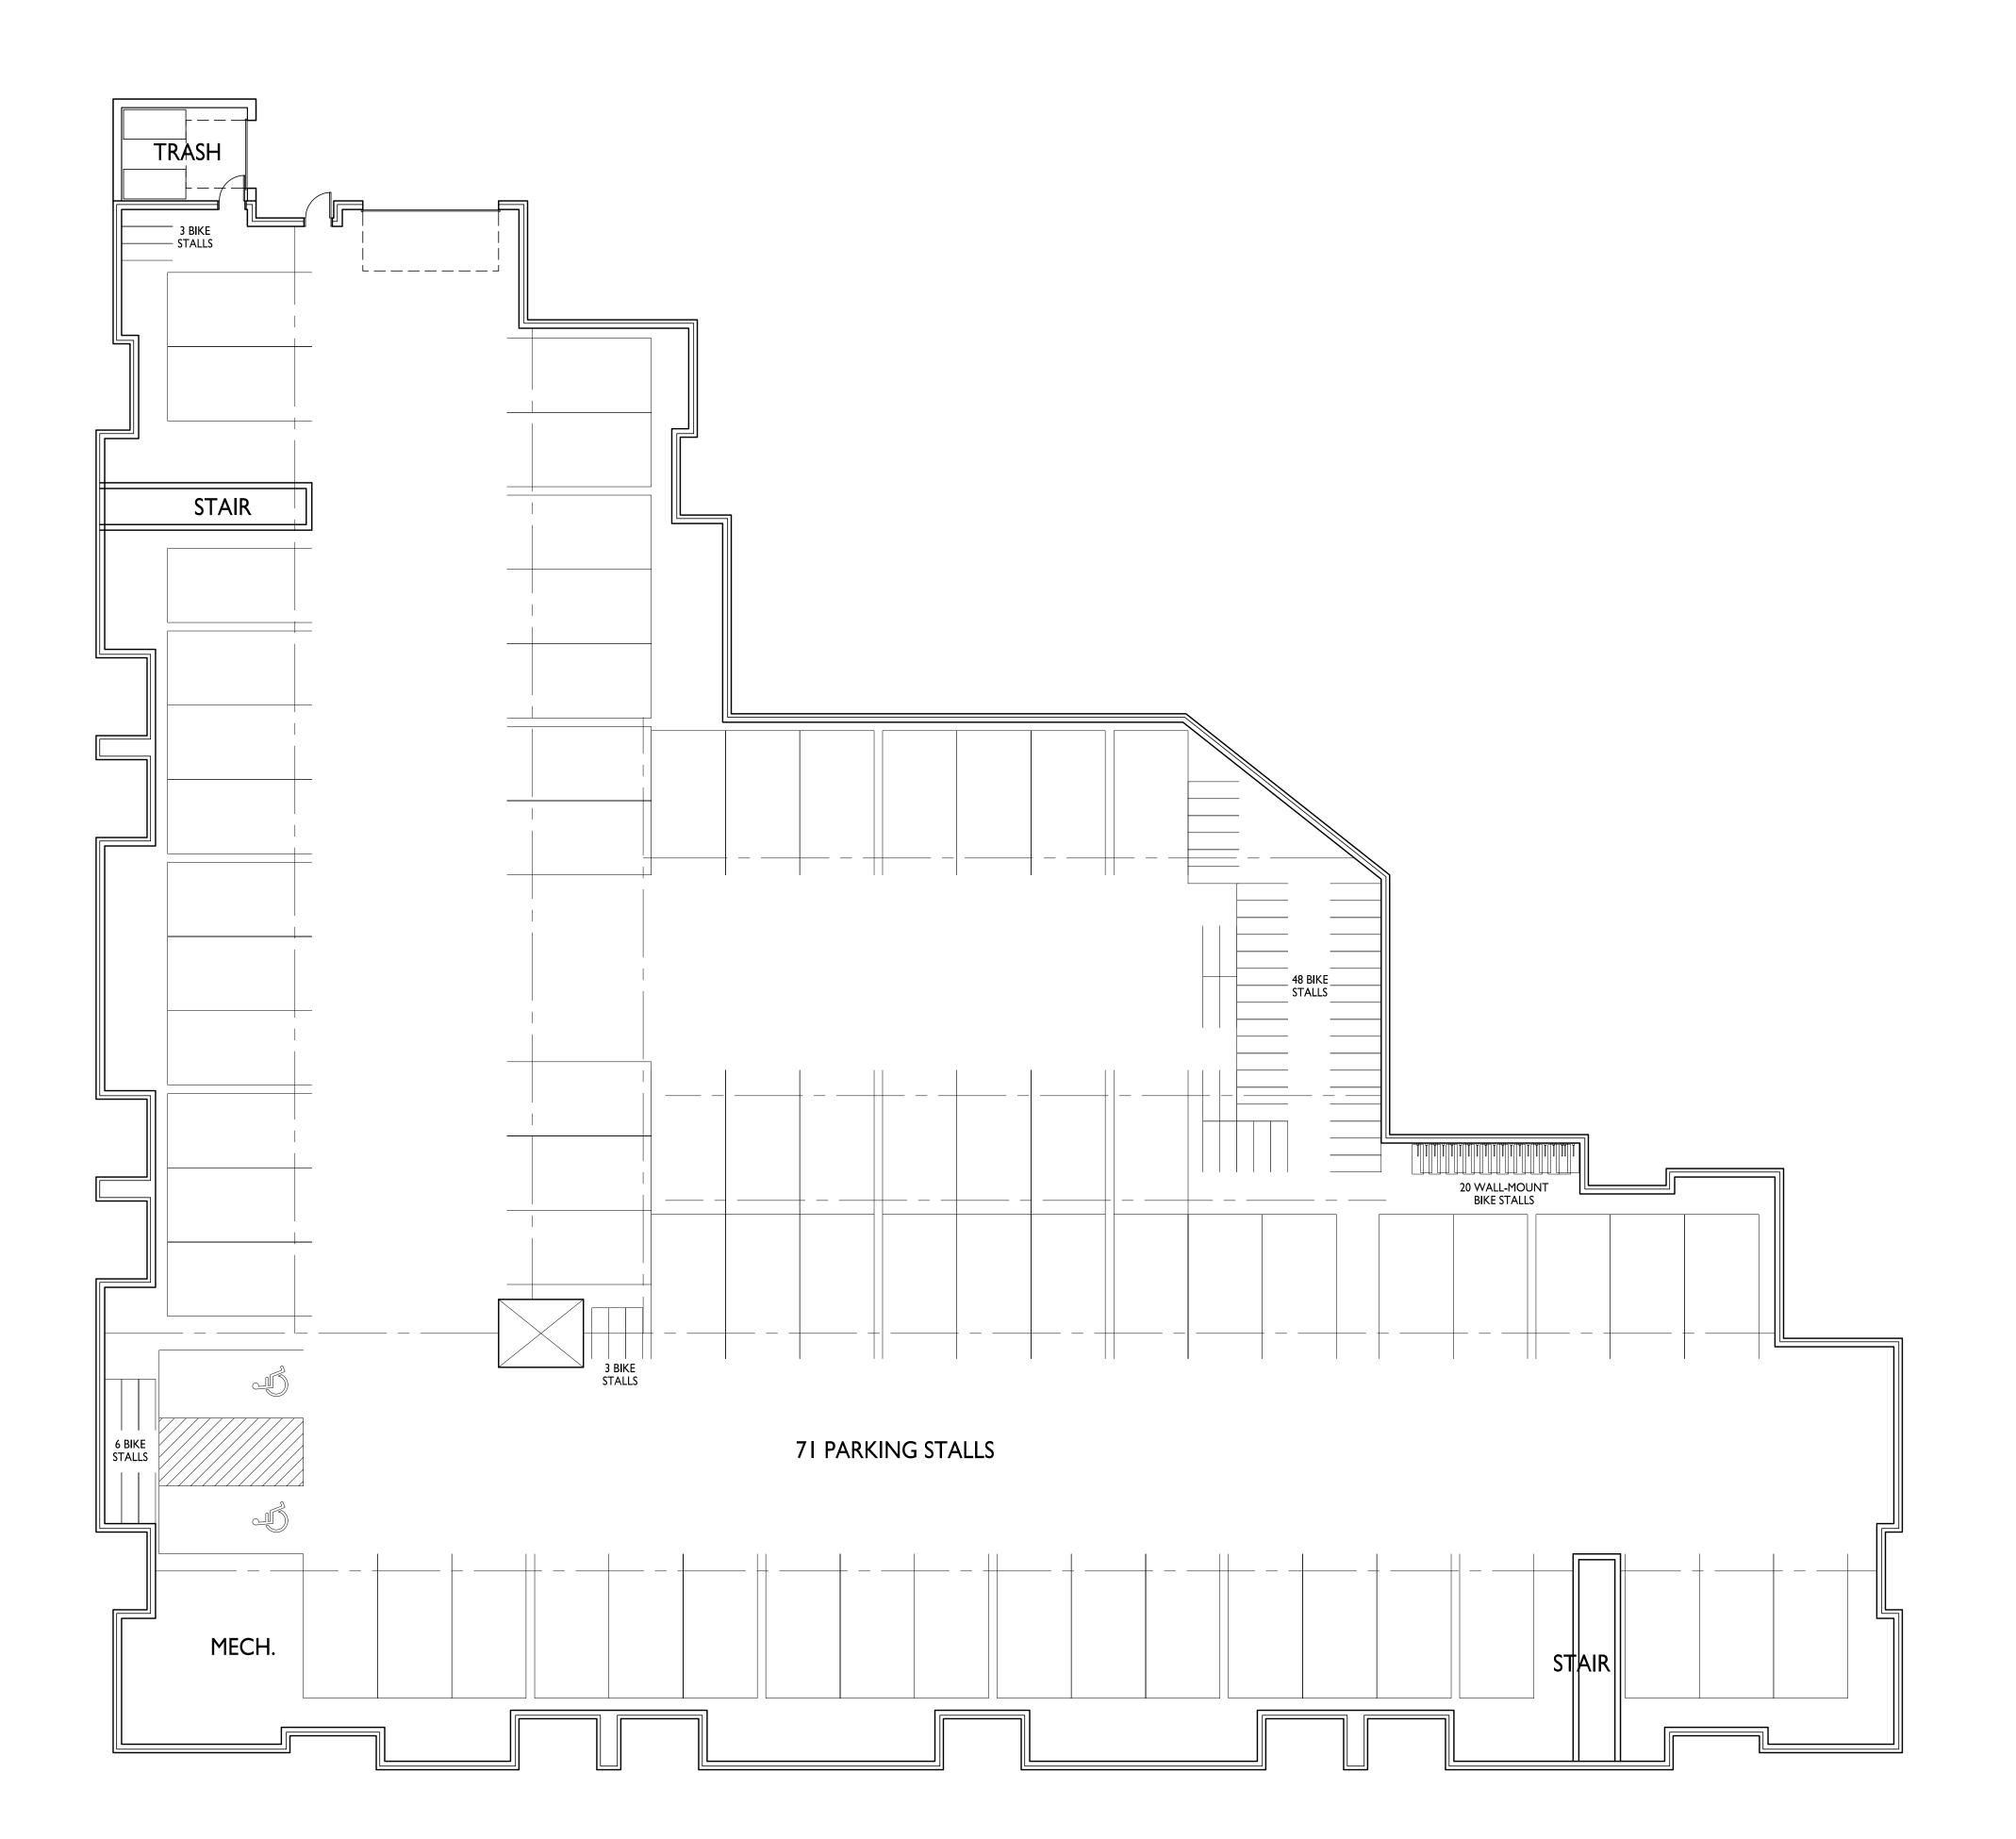

The proposed new development located at 5602 and 5606 Schroder Road is a 4-story apartment building, with a mix of studio, one-bedroom and two-bedroom units for 80 dwelling units total. This project site is in zoning district CC-T (Commercial Corridor – Transition District) and is also within Urban Design District #2. This building will replace the former Michael's and Subway restaurant buildings. This apartment building will have underground parking with (71) spaces, as well as (39) surface parking stalls. The new proposed building at 4 stories in height will tie in well with the recently completed 4-story Tailor Place Apartments and will provide much needed housing at an easily accessible location that also has a bus stop at this property. These design concepts will be discussed in more detail and your feedback on this is welcomed.

PROJECT TITLE 5602 & 5606 Schroeder Road

Madison, Wisconsin
SHEET TITLE
Basement Floor
Plan

SHEET NUMBER

BASEMENT FLOOR PLAN

A-1.0

3/32"" = 1'-0"

Issued for UDC Info. Submittal - July 11, 2022

PROJECT TITLE 5602 & 5606 Schroeder Road