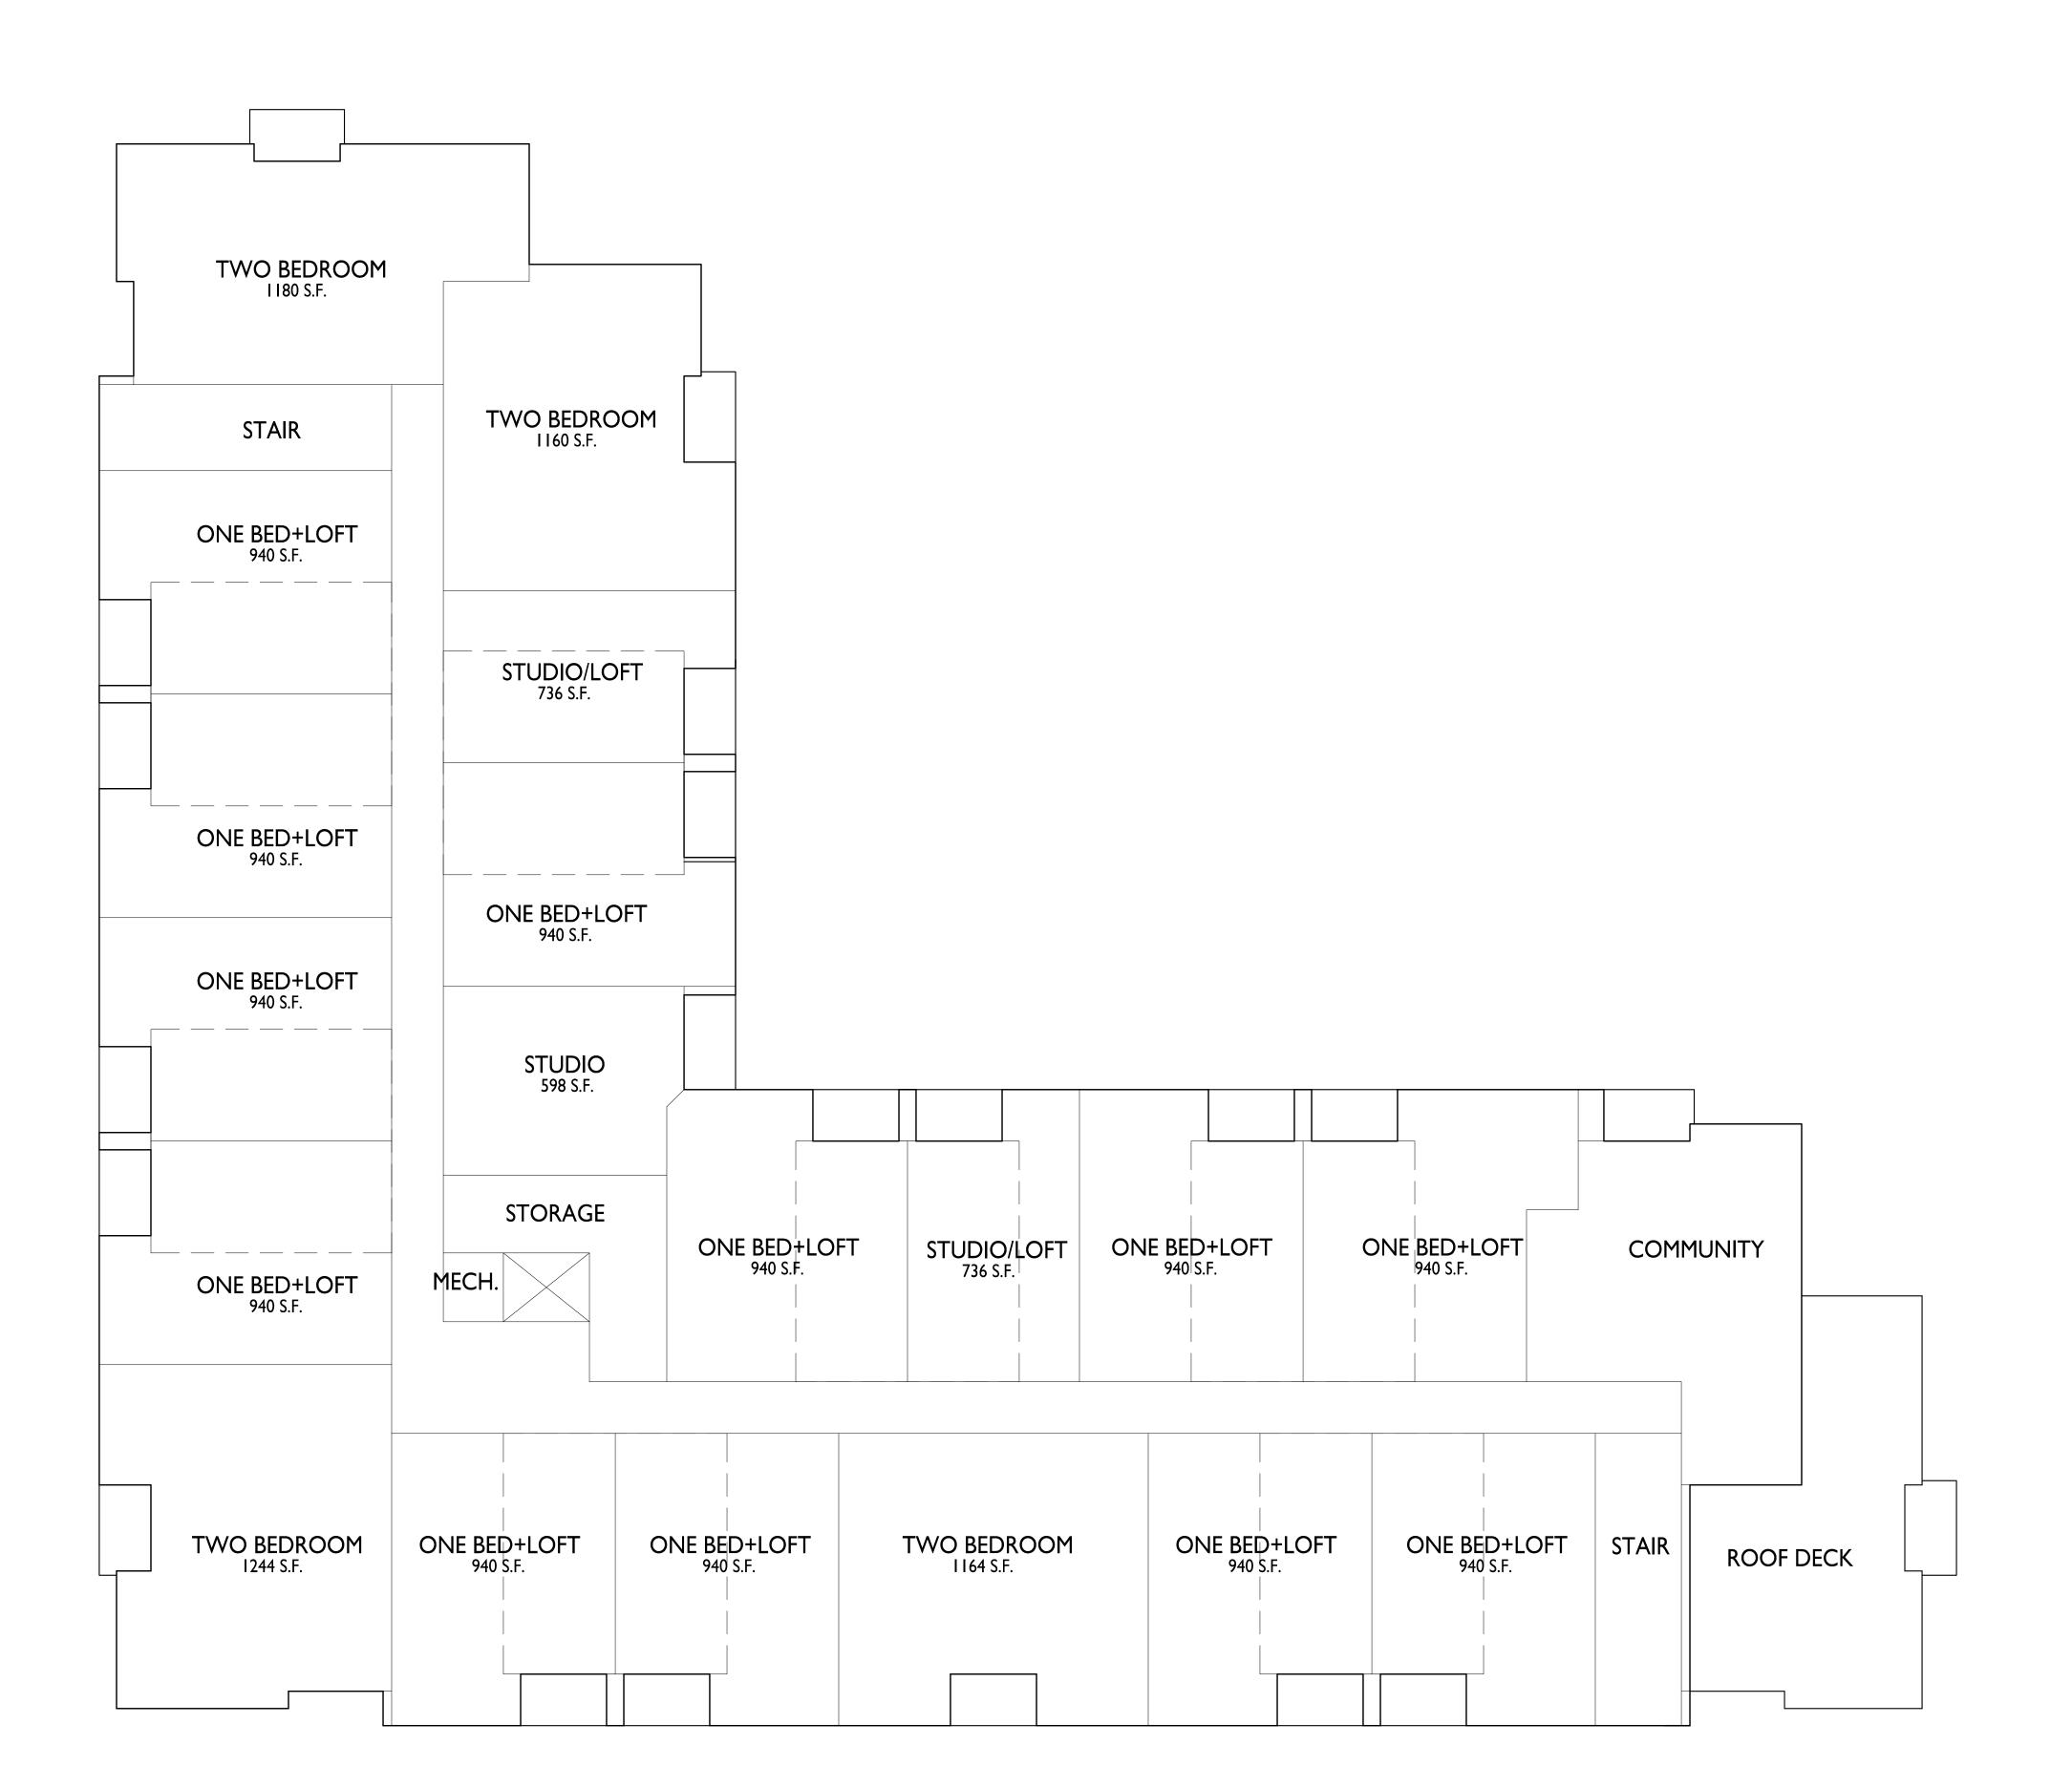

PROJECT TITLE 5602 & 5606 Schroeder Road

Madison, Wisconsin

SHEET TITLE
Fourth Floor Plan

SHEET NUMBER

PROJECT NO. 2230
© Knothe & Bruce Architects, LLC

EXTERIOR MATERIAL SCHEDULE COLOR MANUFACTURER COLOR BUILDING ELEMENT MANUFACTURER BUILDING ELEMENT CHARCOAL BLACK (#1) - COMPOSITE LAP SIDING 6" - 4" - 6" JAMES HARDIE (#6) - COMPOSITE WINDOWS ANDERSEN 100 (#2) - METAL PANEL BLACK WEATHERED ZINC CMG (#7) - ALUM. STOREFRONT (#3) - VERTICAL FLAT LOCK PANEL CMG SILVER JAMES HARDIE MATCH ADJ. SIDING CANOPY & BAY SOFFITS COMPOSITE TRIM JAMES HARDIE MATCH ADJ. SIDING TREATED-EXPOSED DECK BEAMS **BROWN TREATED** RED (#4) - BRICK VENEER (#8) - RAILING & HANDRAILS SUPERIOR BLACK ---1/8" = 1 '--0"---CREME (#5) - CAST STONE BANDS & HEADERS N/A 0' 1/2" 1"