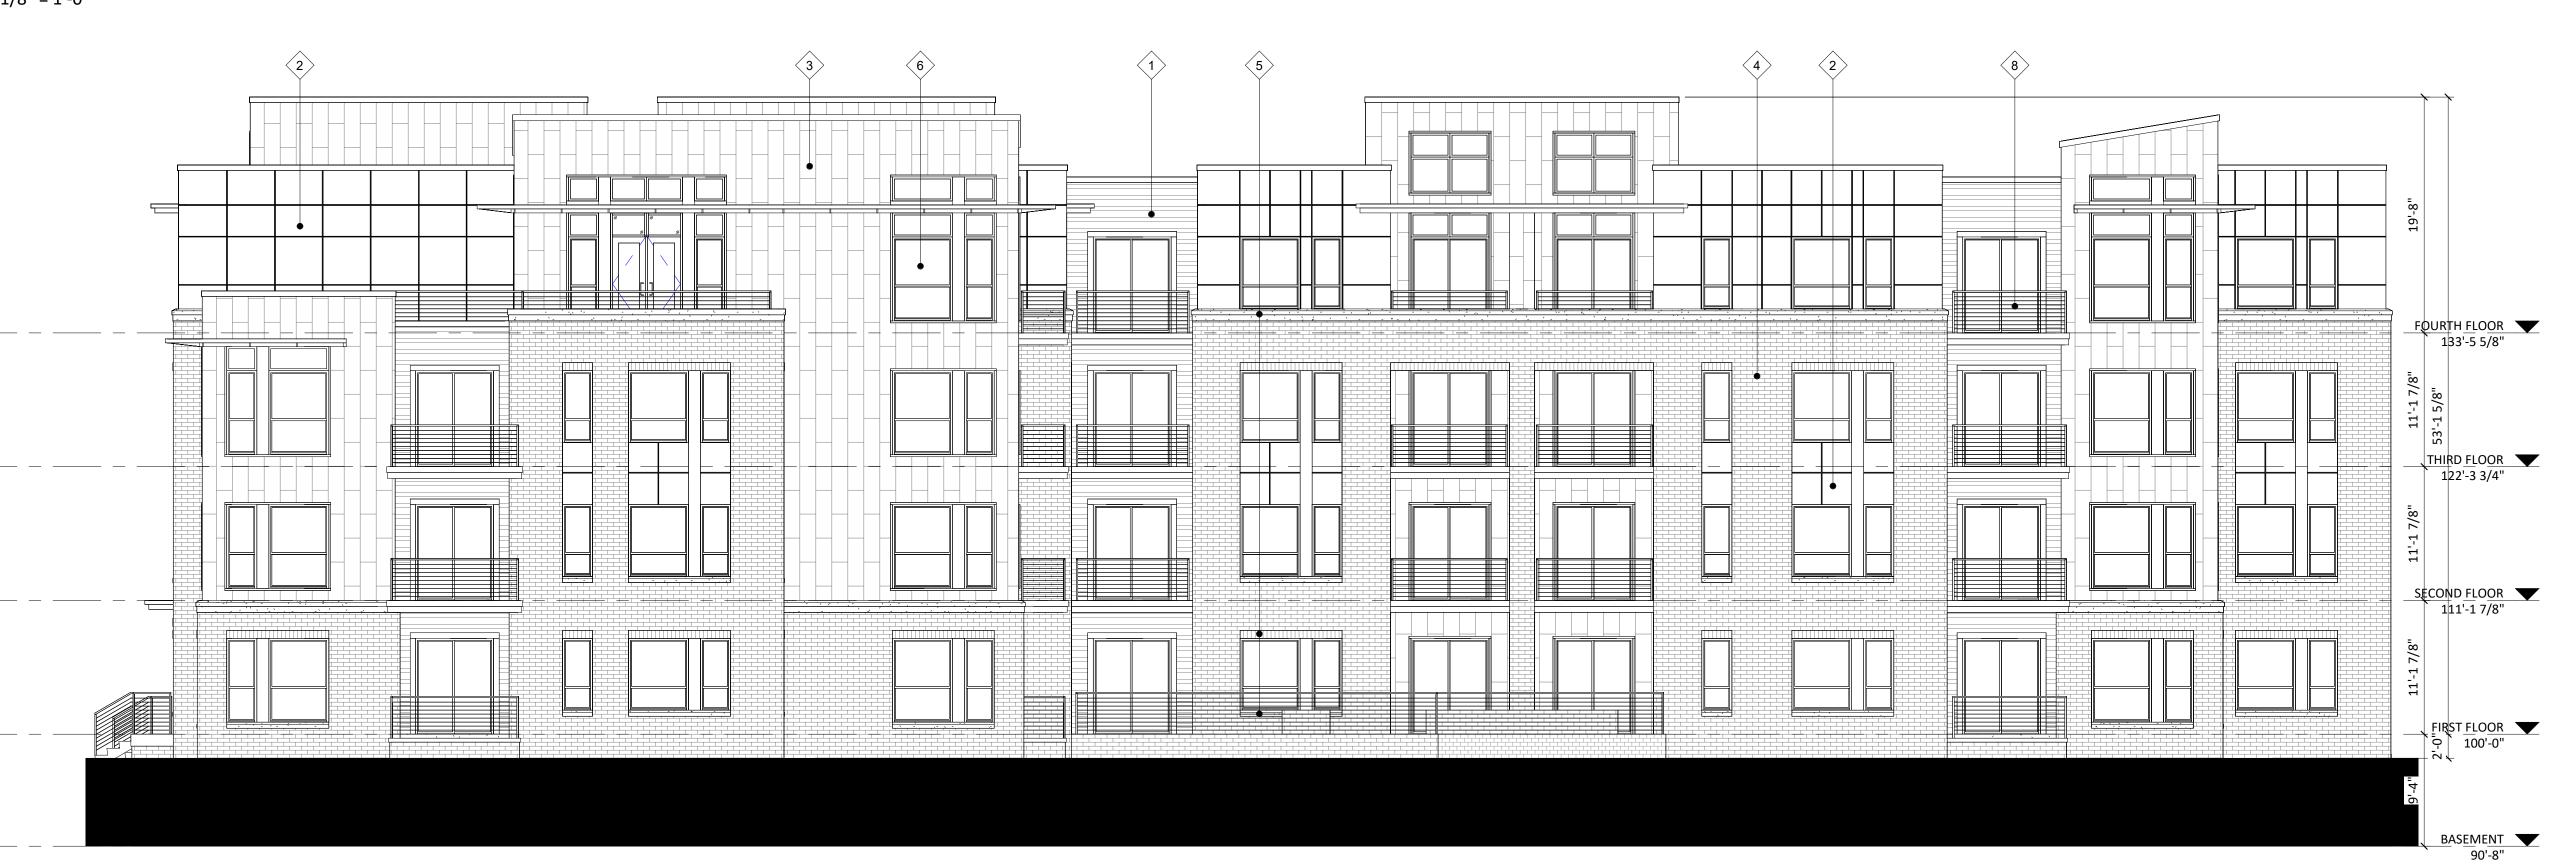

© Knothe & Bruce Architects, LLC

2 ELEVATION - EAST A202 1/8" = 1'-0"

|                                          |              | EXTERIOR          | R MATERIAL SCHEDULE        |              |                   |
|------------------------------------------|--------------|-------------------|----------------------------|--------------|-------------------|
| BUILDING ELEMENT                         | MANUFACTURER | COLOR             | BUILDING ELEMENT           | MANUFACTURER | COLOR             |
| (#1) - COMPOSITE LAP SIDING 6" - 4" - 6" | JAMES HARDIE | CHARCOAL          | (#6) - COMPOSITE WINDOWS   | ANDERSEN 100 | BLACK             |
| (#2) - METAL PANEL                       | CMG          | WEATHERED ZINC    | (#7) - ALUM. STOREFRONT    | N/A          | BLACK             |
| (#3) - VERTICAL FLAT LOCK PANEL          | CMG          | SILVER            | CANOPY & BAY SOFFITS       | JAMES HARDIE | MATCH ADJ. SIDING |
| COMPOSITE TRIM                           | JAMES HARDIE | MATCH ADJ. SIDING | TREATED-EXPOSED DECK BEAMS | N/A          | BROWN TREATED     |
| (#4) - BRICK VENEER                      | N/A          | RED               | (#8) - RAILING & HANDRAILS | SUPERIOR     | BLACK             |
| (#5) - CAST STONE BANDS & HEADERS        | N/A          | CREME             |                            |              |                   |
|                                          |              |                   |                            |              |                   |

Middleton, WI 53562

PROJECT TITLE 5602 & 5606 Schroeder Road

Madison, Wisconsin SHEET TITLE

**EXTERIOR ELEVATIONS** 

SHEET NUMBER

A202 PROJECT NUMBER 2230

© Knothe & Bruce Architects, LLC

knothe bruce
ARCHITECTS
Phone: 7601 University Ave. #201
608.836.3690 Middleton, WI 53562