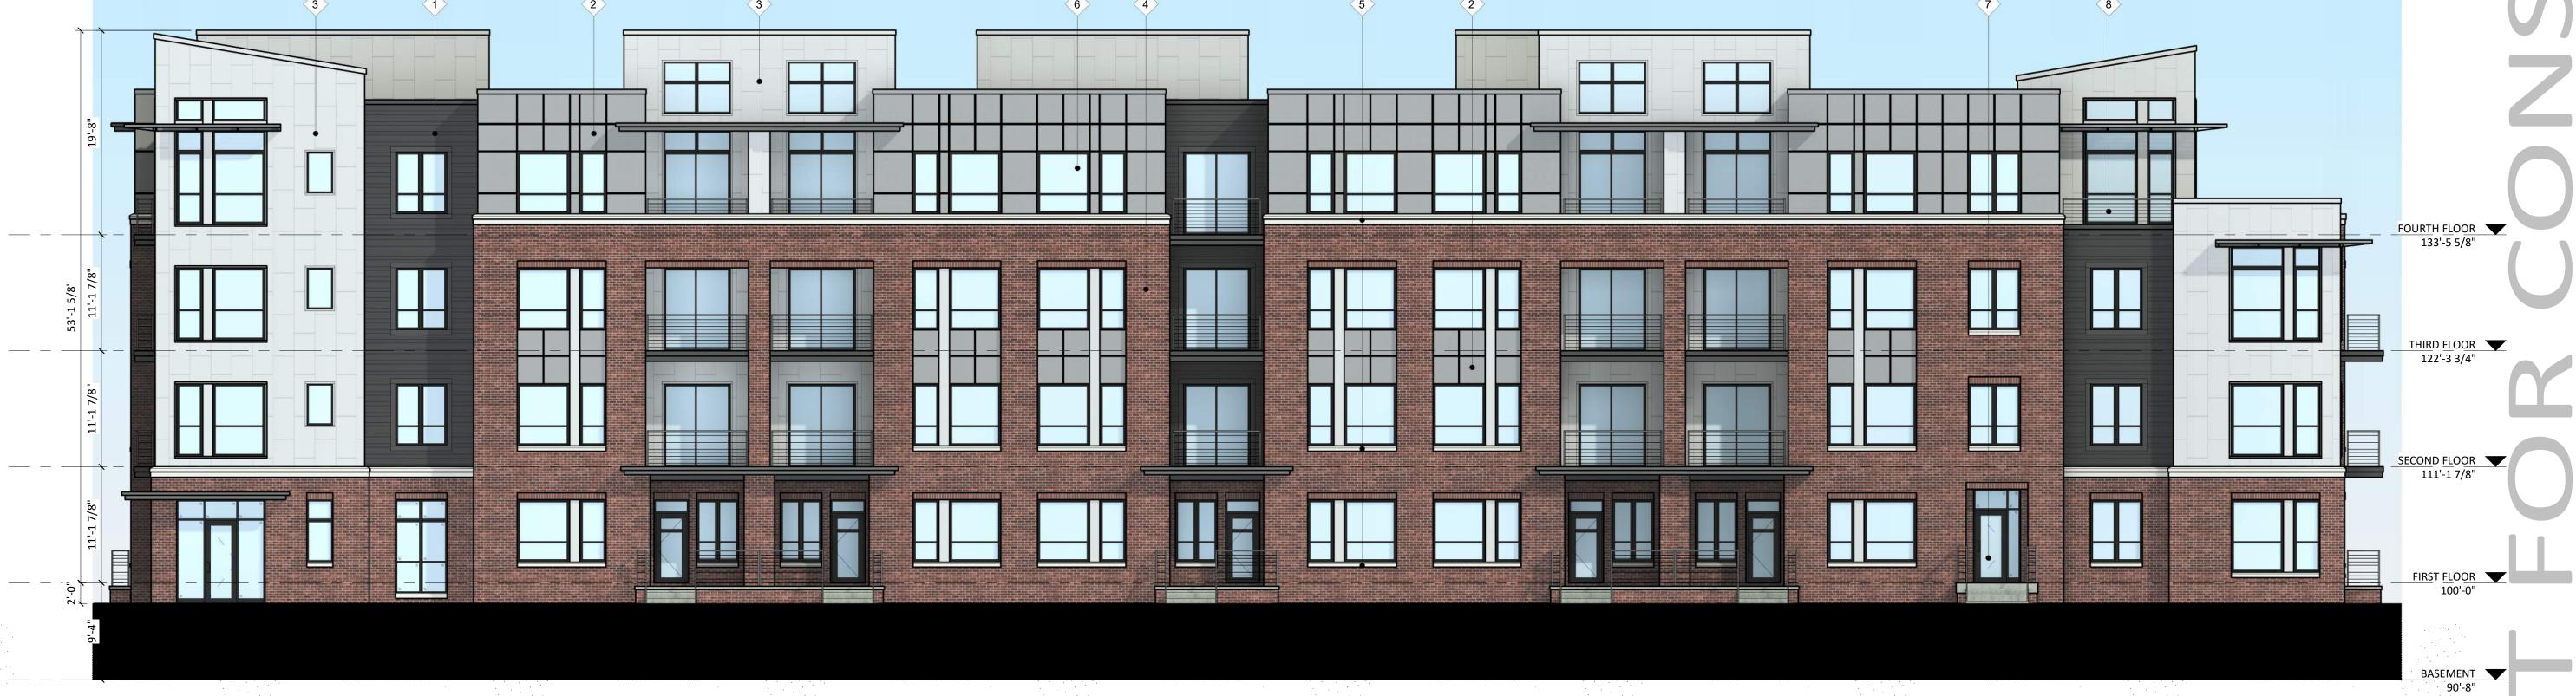

ISSUED

UDC Informational July 11, 2022

PROJECT TITLE

5602 & 5606

Schroeder Road

Madison, Wisconsin
SHEET TITLE

EXTERIOR ELEVATIONS COLORED

SHEET NUMBER

A203

PROJECT NUMBER 2230

© Knothe & Bruce Architects, LLC

3

2 COLORED ELEVATION - SOUTH
A203 1/8" = 1'-0"

| ı | 4'   | 8'     | 16'      | 32' |
|---|------|--------|----------|-----|
|   | •    |        | 1/8" = 1 | 'O" |
|   |      |        | 1/8 - 1  |     |
| ı | 1/2" | 1" · ' | 2"       | 4"  |