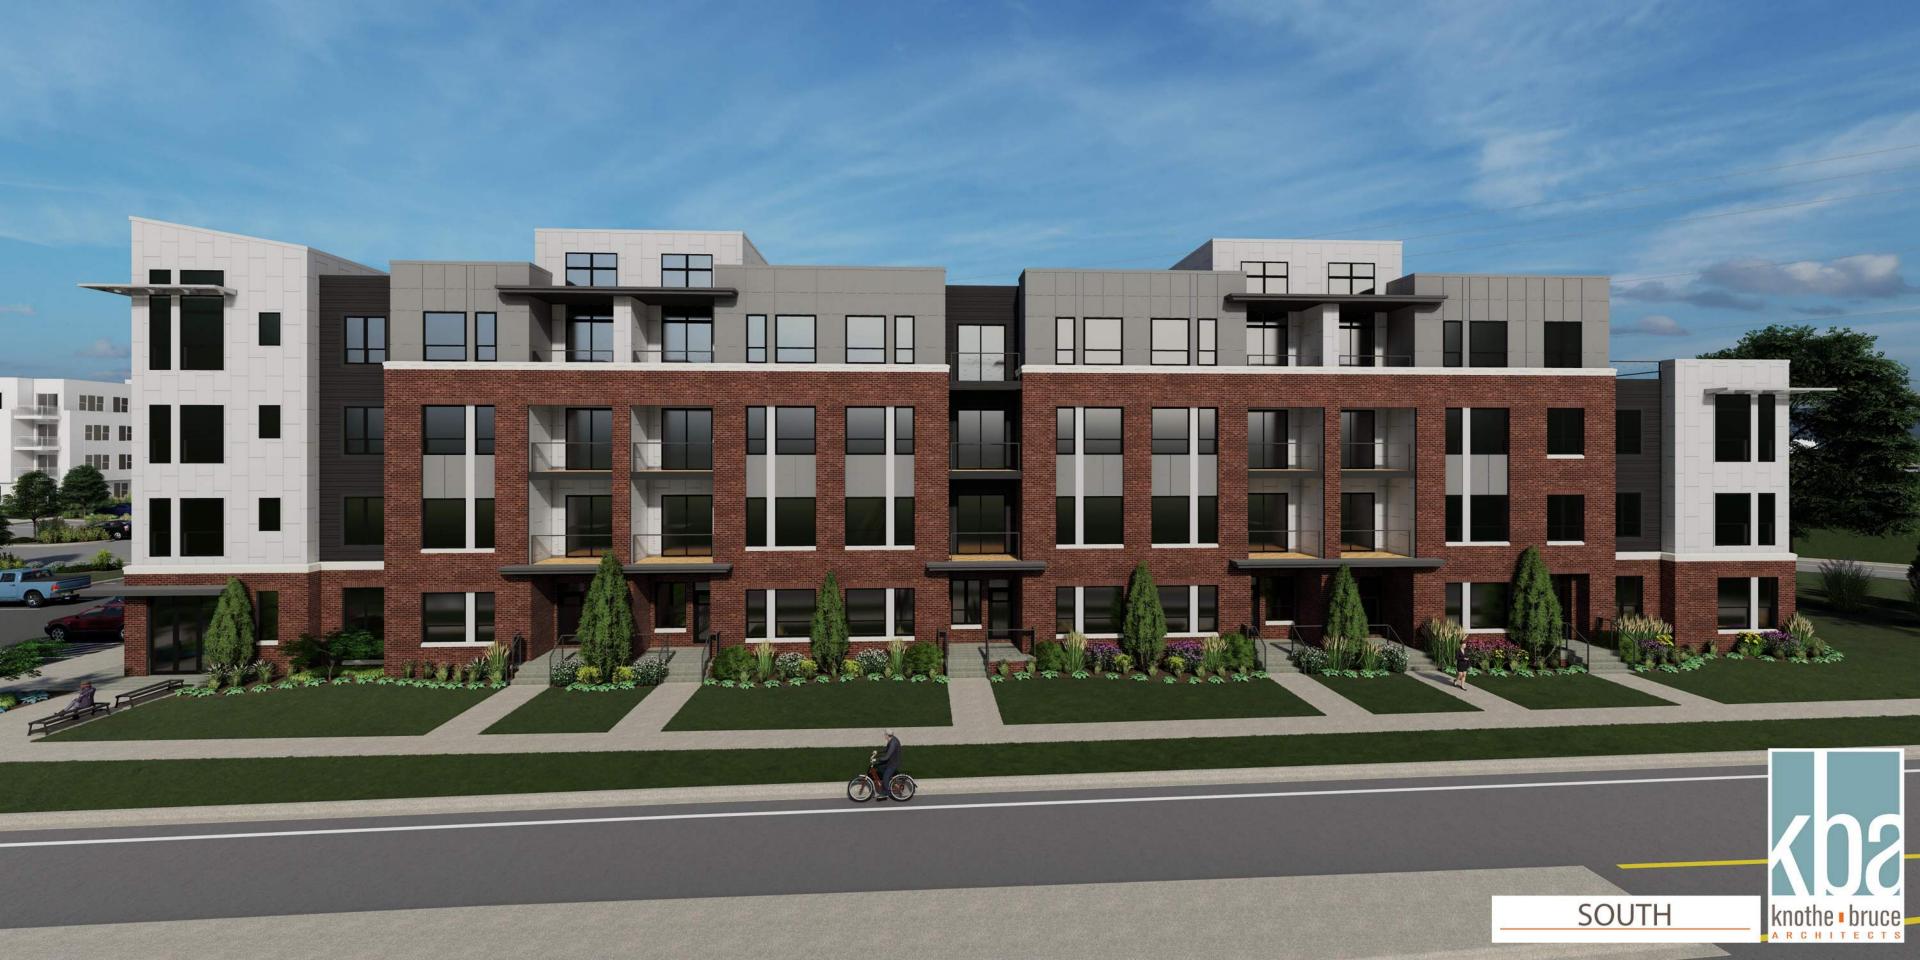

The proposed new development located at 5602 and 5606 Schroder Road is a 4-story apartment building, with a mix of studio, one-bedroom and two-bedroom units for 80 dwelling units total. This project site is in zoning district CC-T (Commercial Corridor – Transition District) and is also within Urban Design District #2. This building will replace the former Michael's and Subway restaurant buildings. This apartment building will have underground parking with (71) spaces, as well as (39) surface parking stalls. The new proposed building at 4 stories in height will tie in well with the recently completed 4-story Tailor Place Apartments and will provide much needed housing at an easily accessible location that also has a bus stop at this property. These design concepts will be discussed in more detail and your feedback on this is welcomed.

ISSUED
UDC Informational July 11, 2022

PROJECT TITLE
5602 & 5606
Schroeder Road

Madison, Wisconsin

SHEET TITLE

EXTERIOR

ELEVATIONS

SHEET NUMBER

A201