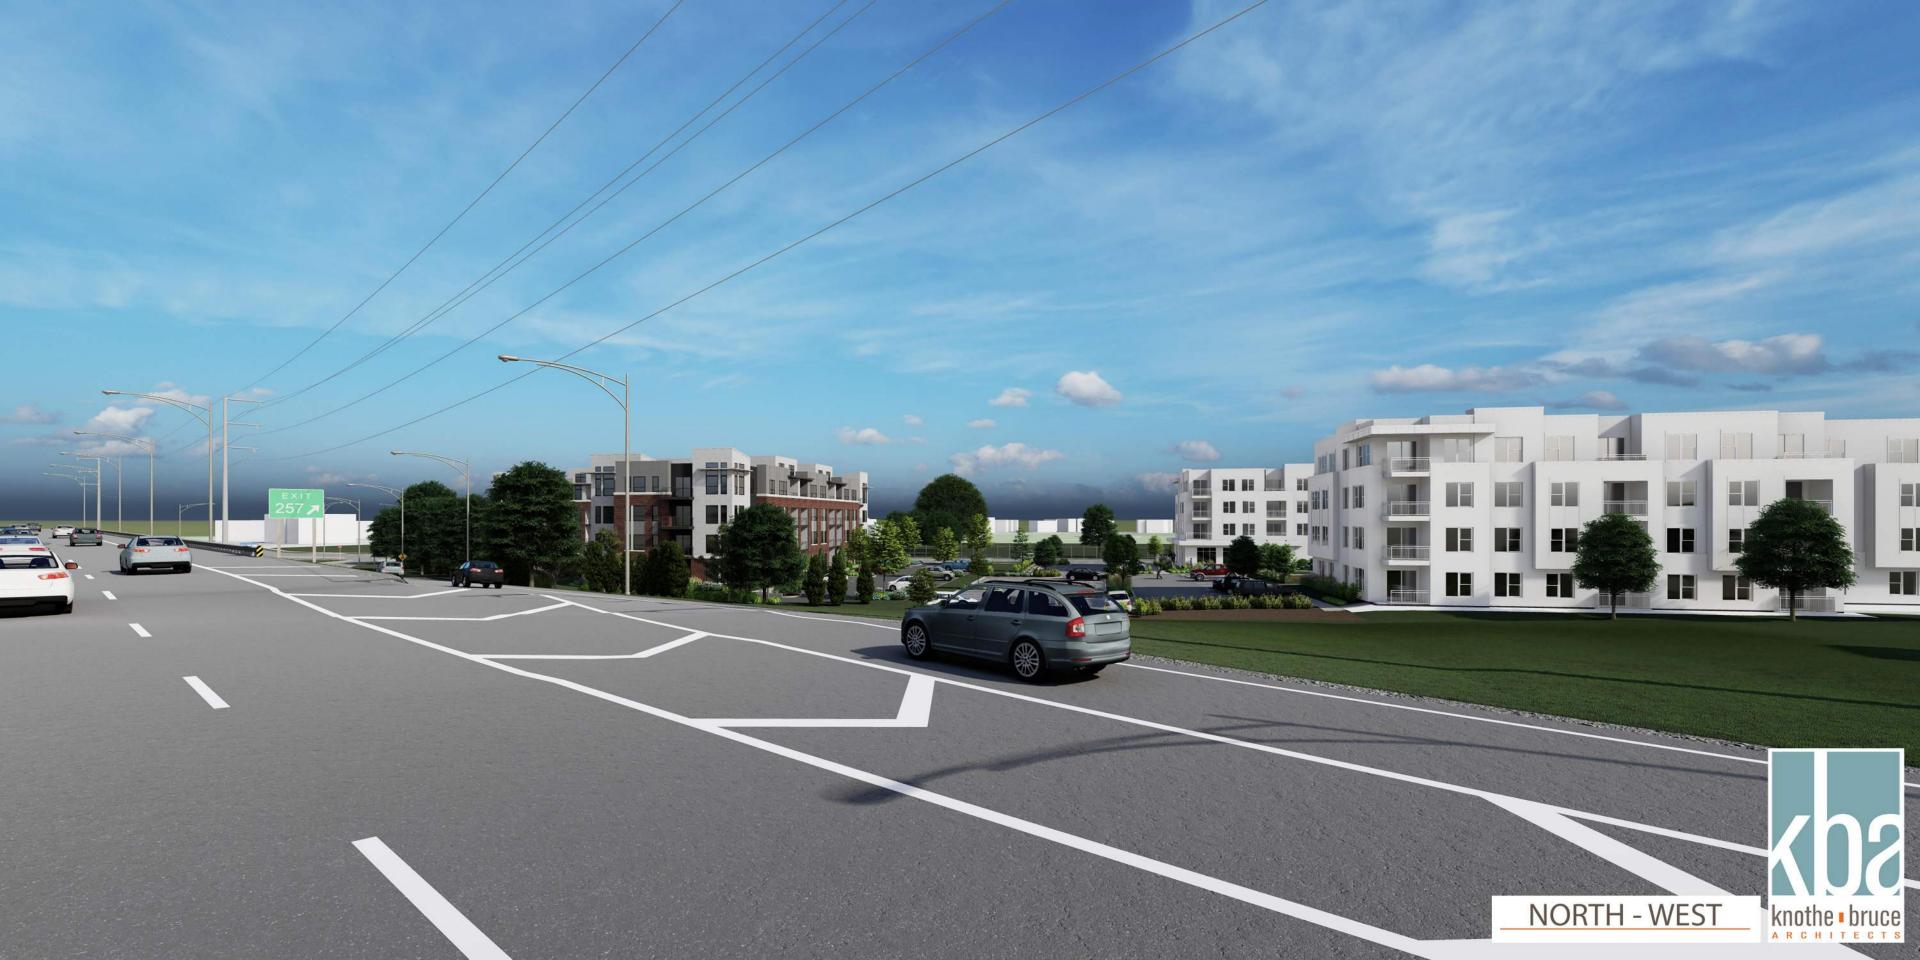

The proposed new development located at 5602 and 5606 Schroder Road is a 4-story apartment building, with a mix of studio, one-bedroom and two-bedroom units for 80 dwelling units total. This project site is in zoning district CC-T (Commercial Corridor – Transition District) and is also within Urban Design District #2. This building will replace the former Michael's and Subway restaurant buildings. This apartment building will have underground parking with (71) spaces, as well as (39) surface parking stalls. The new proposed building at 4 stories in height will tie in well with the recently completed 4-story Tailor Place Apartments and will provide much needed housing at an easily accessible location that also has a bus stop at this property. These design concepts will be discussed in more detail and your feedback on this is welcomed.

# Project #2230 – McCormick Schroeder Rd Project - 5602 & 5606 Schroeder Road Context Photos

Looking west on Schroder Road

Looking west on Schroeder Road

Looking west on Schroeder Road

Looking north on Schroder road, 5602 Schroder Road, from Vitense Golfland

Looking west on Schroder Road, 5606 Schroder Road

Looking north on Schroder Road, 5606 Schroder Road, from Vitense Golfland

Looking northeast from Schroeder Road

Looking northeast from Schroder Road

Looking southwest towards Schroeder road from the other side of the Beltline

Looking southwest towards Schroeder road from the other side of the Beltline – 5602 Schroeder Road

Looking southwest towards Schroeder road from the other side of the Beltline – 5606 Schroeder Road

SITE PLAN