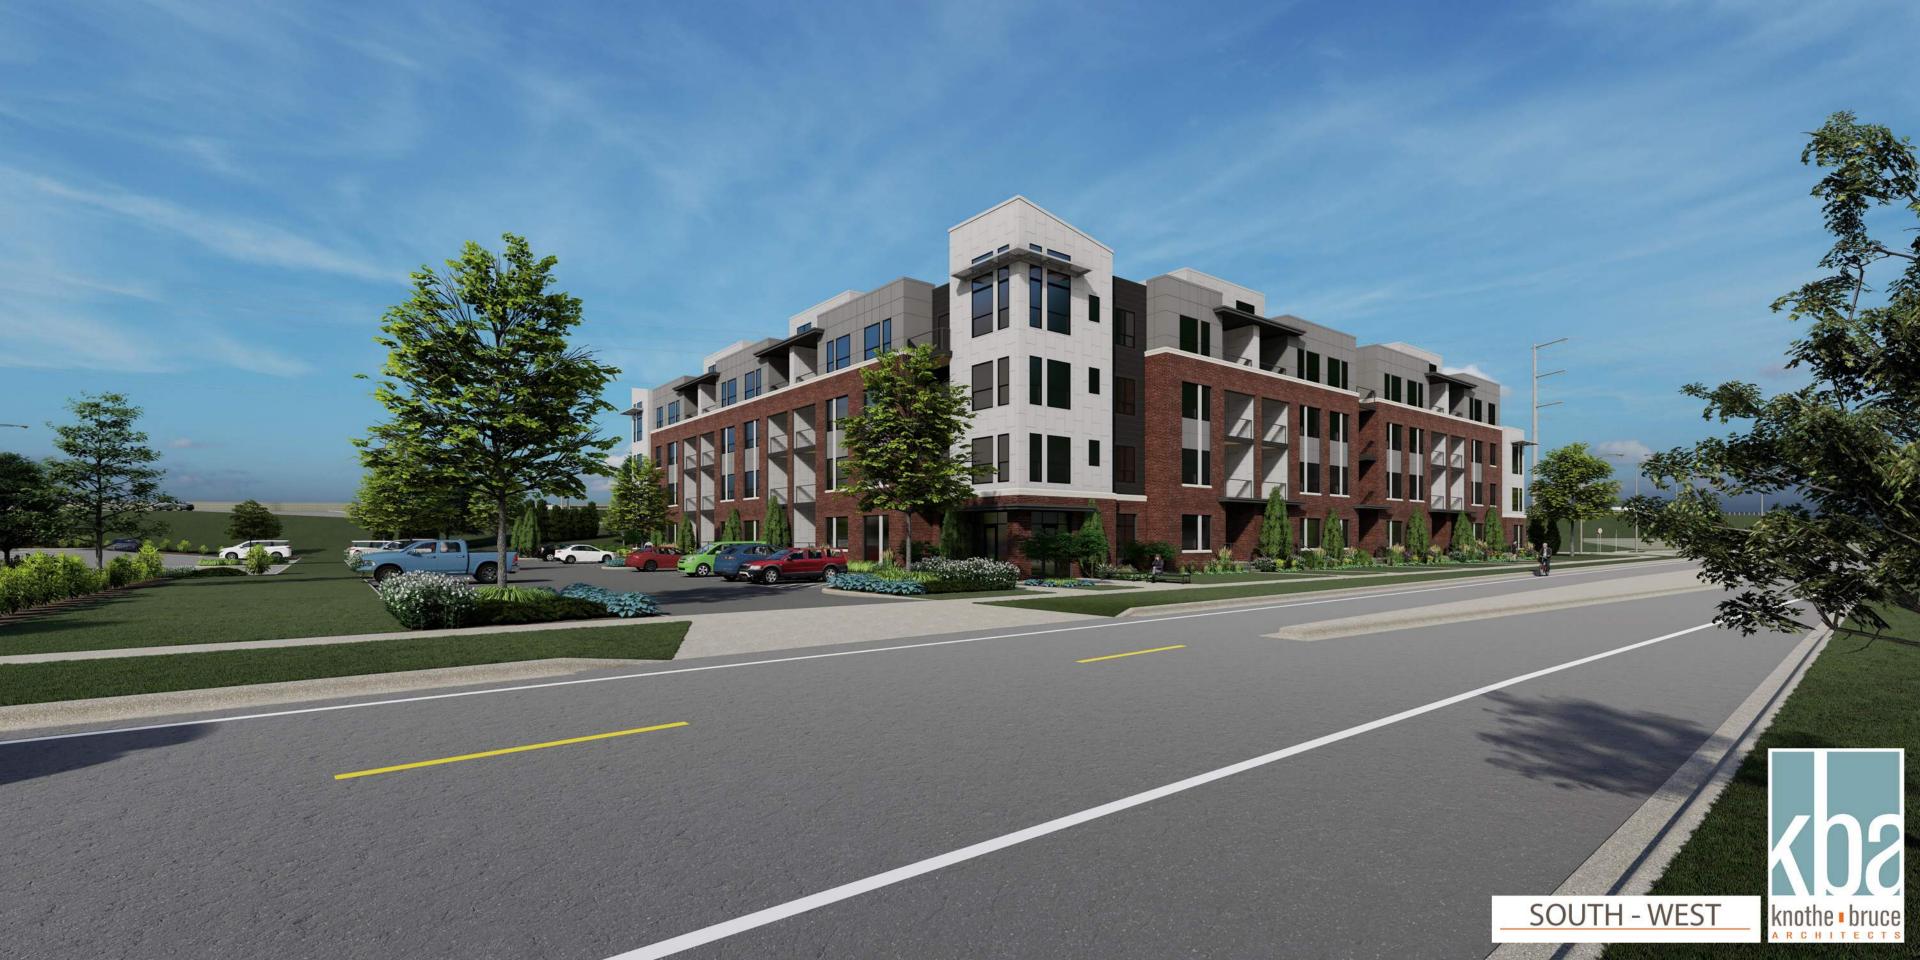

The proposed new development located at 5602 and 5606 Schroder Road is a 4-story apartment building, with a mix of studio, one-bedroom and two-bedroom units for 80 dwelling units total. This project site is in zoning district CC-T (Commercial Corridor – Transition District) and is also within Urban Design District #2. This building will replace the former Michael's and Subway restaurant buildings. This apartment building will have underground parking with (71) spaces, as well as (39) surface parking stalls. The new proposed building at 4 stories in height will tie in well with the recently completed 4-story Tailor Place Apartments and will provide much needed housing at an easily accessible location that also has a bus stop at this property. These design concepts will be discussed in more detail and your feedback on this is welcomed.

ISSUED
UDC Informational July 11, 2022

PROJECT TITLE
5602 & 5606
Schroeder Road

Madison, Wisconsin

SHEET TITLE

EXTERIOR

ELEVATIONS

SHEET NUMBER

A201