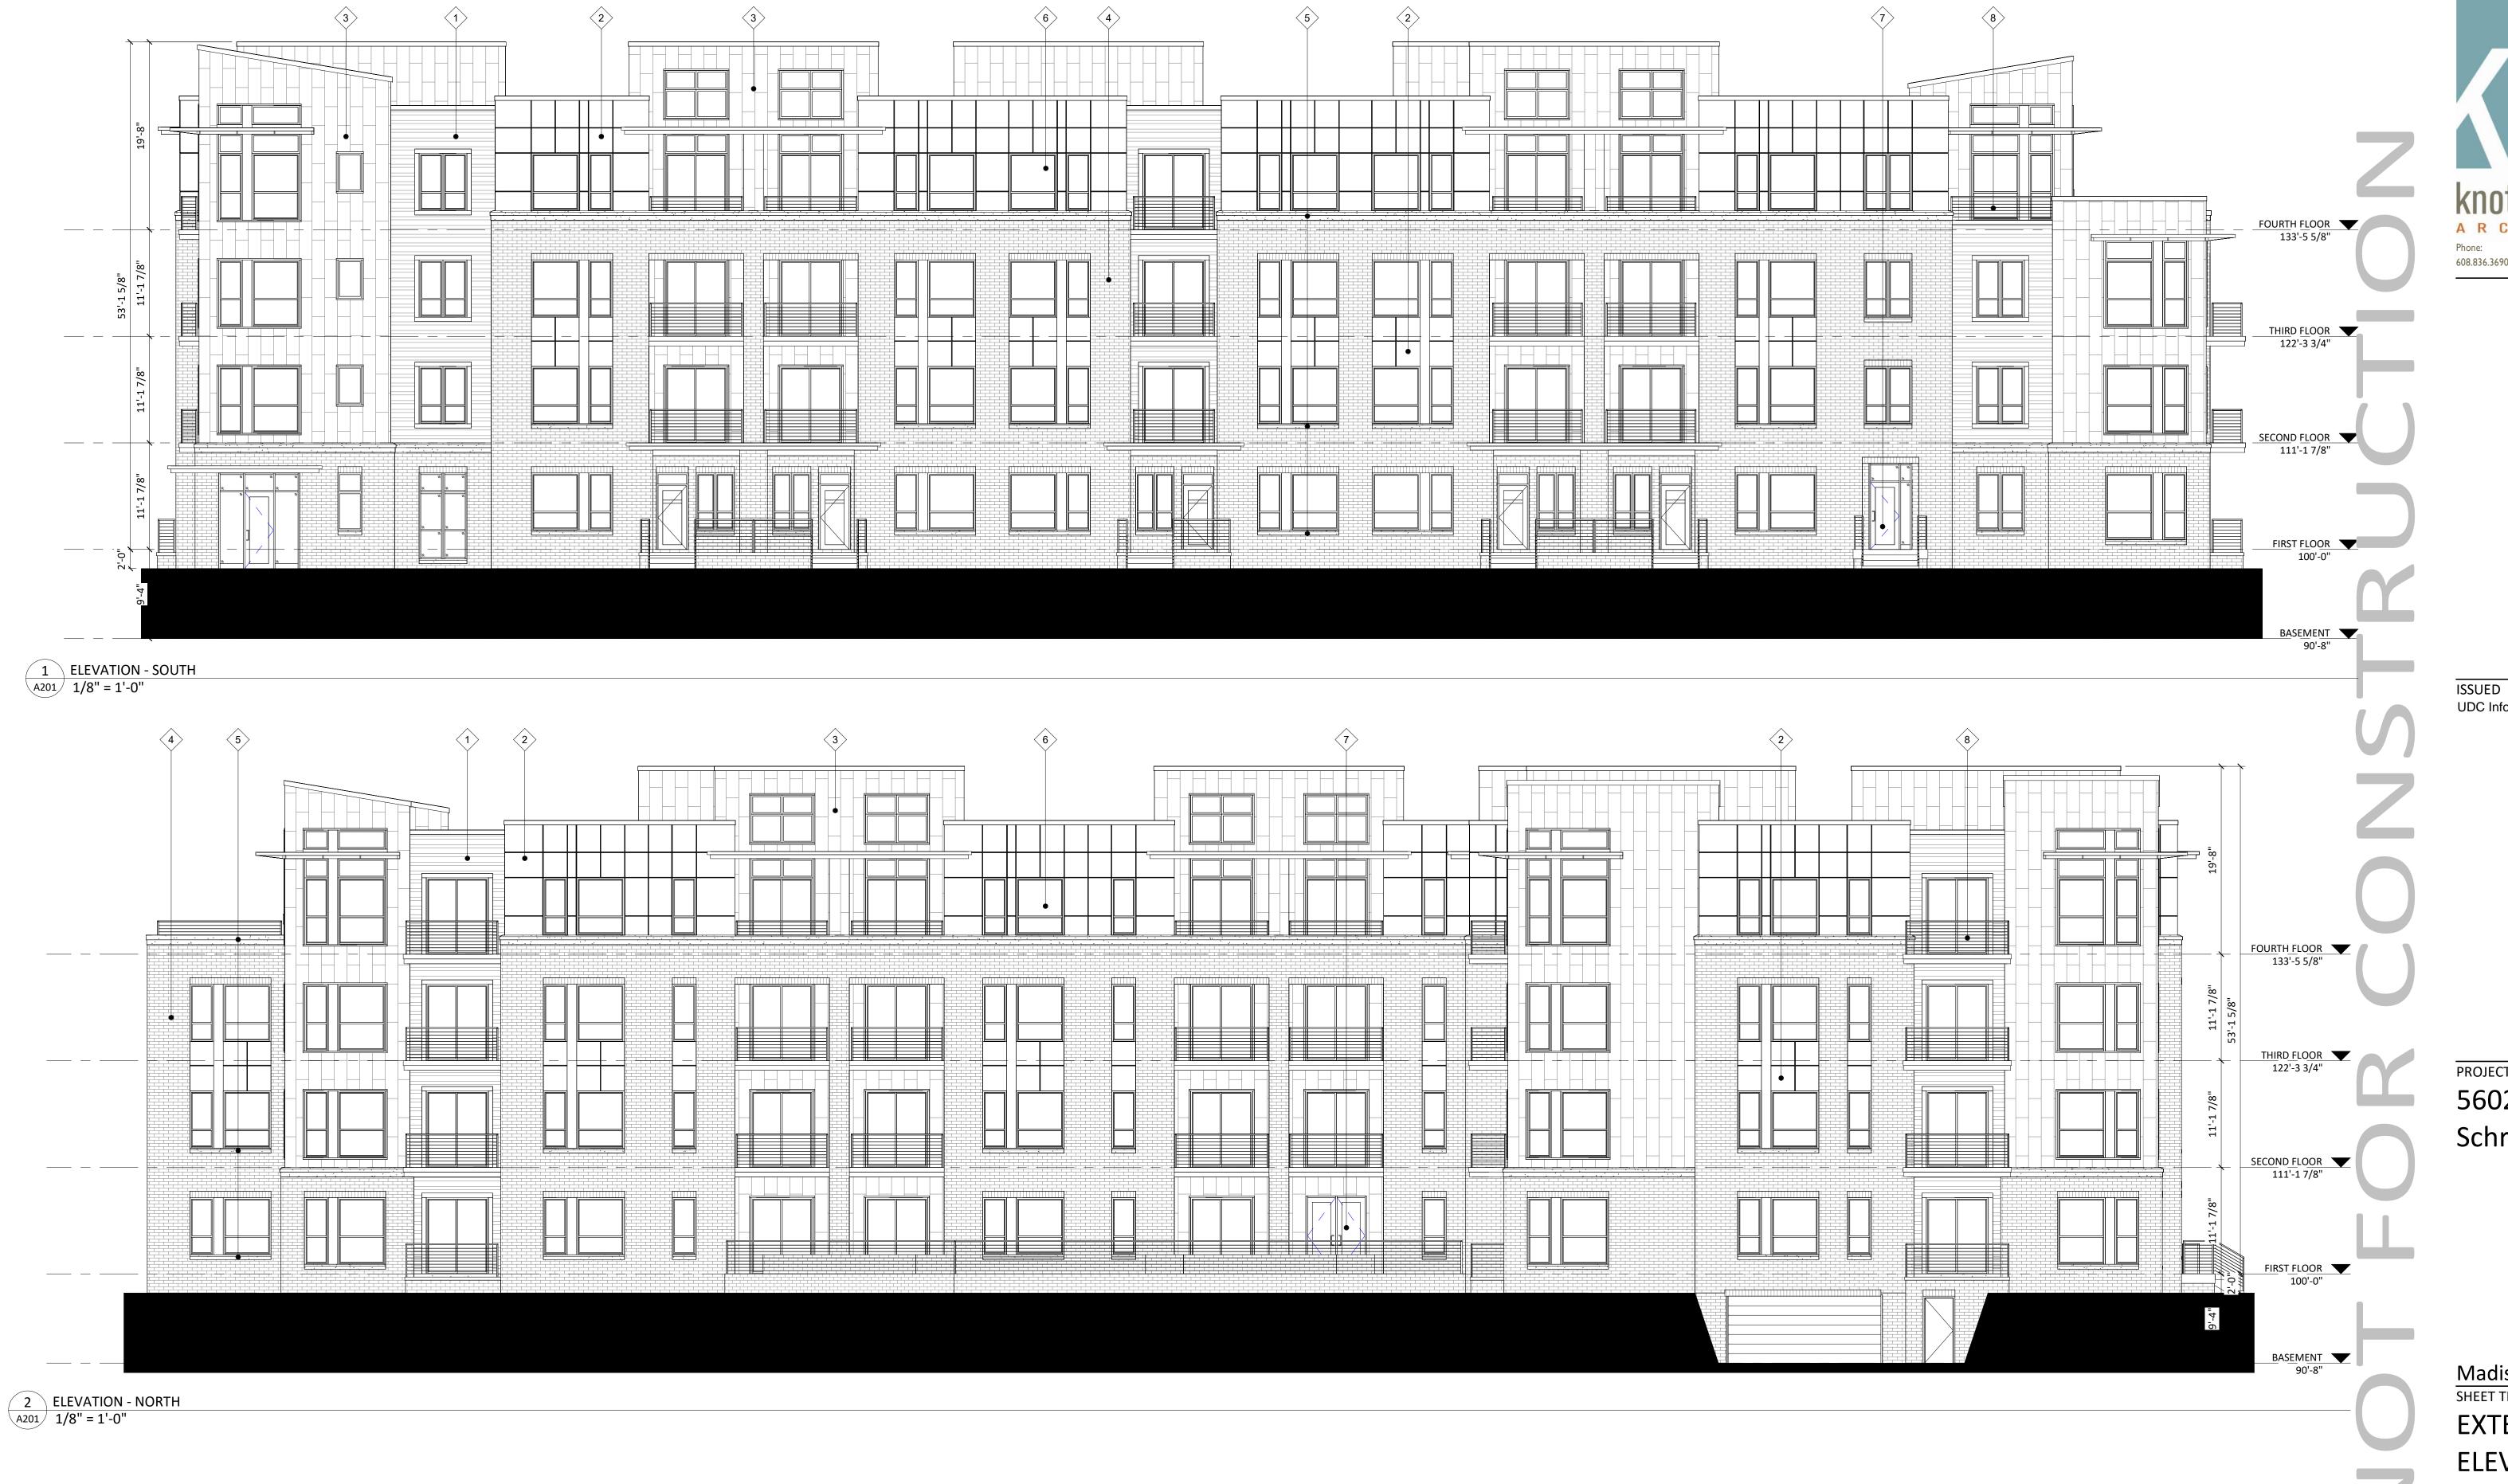

ISSUED
UDC Informational July 11, 2022

PROJECT TITLE
5602 & 5606
Schroeder Road

Madison, Wisconsin

SHEET TITLE

EXTERIOR

ELEVATIONS

SHEET NUMBER

A201

© Knothe & Bruce Architects, LLC

2 ELEVATION - EAST A202 1/8" = 1'-0"

|                                          |              | EXTERIOR          | R MATERIAL SCHEDULE        |              |                   |
|------------------------------------------|--------------|-------------------|----------------------------|--------------|-------------------|
| BUILDING ELEMENT                         | MANUFACTURER | COLOR             | BUILDING ELEMENT           | MANUFACTURER | COLOR             |
| (#1) - COMPOSITE LAP SIDING 6" - 4" - 6" | JAMES HARDIE | CHARCOAL          | (#6) - COMPOSITE WINDOWS   | ANDERSEN 100 | BLACK             |
| (#2) - METAL PANEL                       | CMG          | WEATHERED ZINC    | (#7) - ALUM. STOREFRONT    | N/A          | BLACK             |
| (#3) - VERTICAL FLAT LOCK PANEL          | CMG          | SILVER            | CANOPY & BAY SOFFITS       | JAMES HARDIE | MATCH ADJ. SIDING |
| COMPOSITE TRIM                           | JAMES HARDIE | MATCH ADJ. SIDING | TREATED-EXPOSED DECK BEAMS | N/A          | BROWN TREATED     |
| (#4) - BRICK VENEER                      | N/A          | RED               | (#8) - RAILING & HANDRAILS | SUPERIOR     | BLACK             |
| (#5) - CAST STONE BANDS & HEADERS        | N/A          | CREME             |                            |              |                   |
|                                          |              |                   |                            |              |                   |