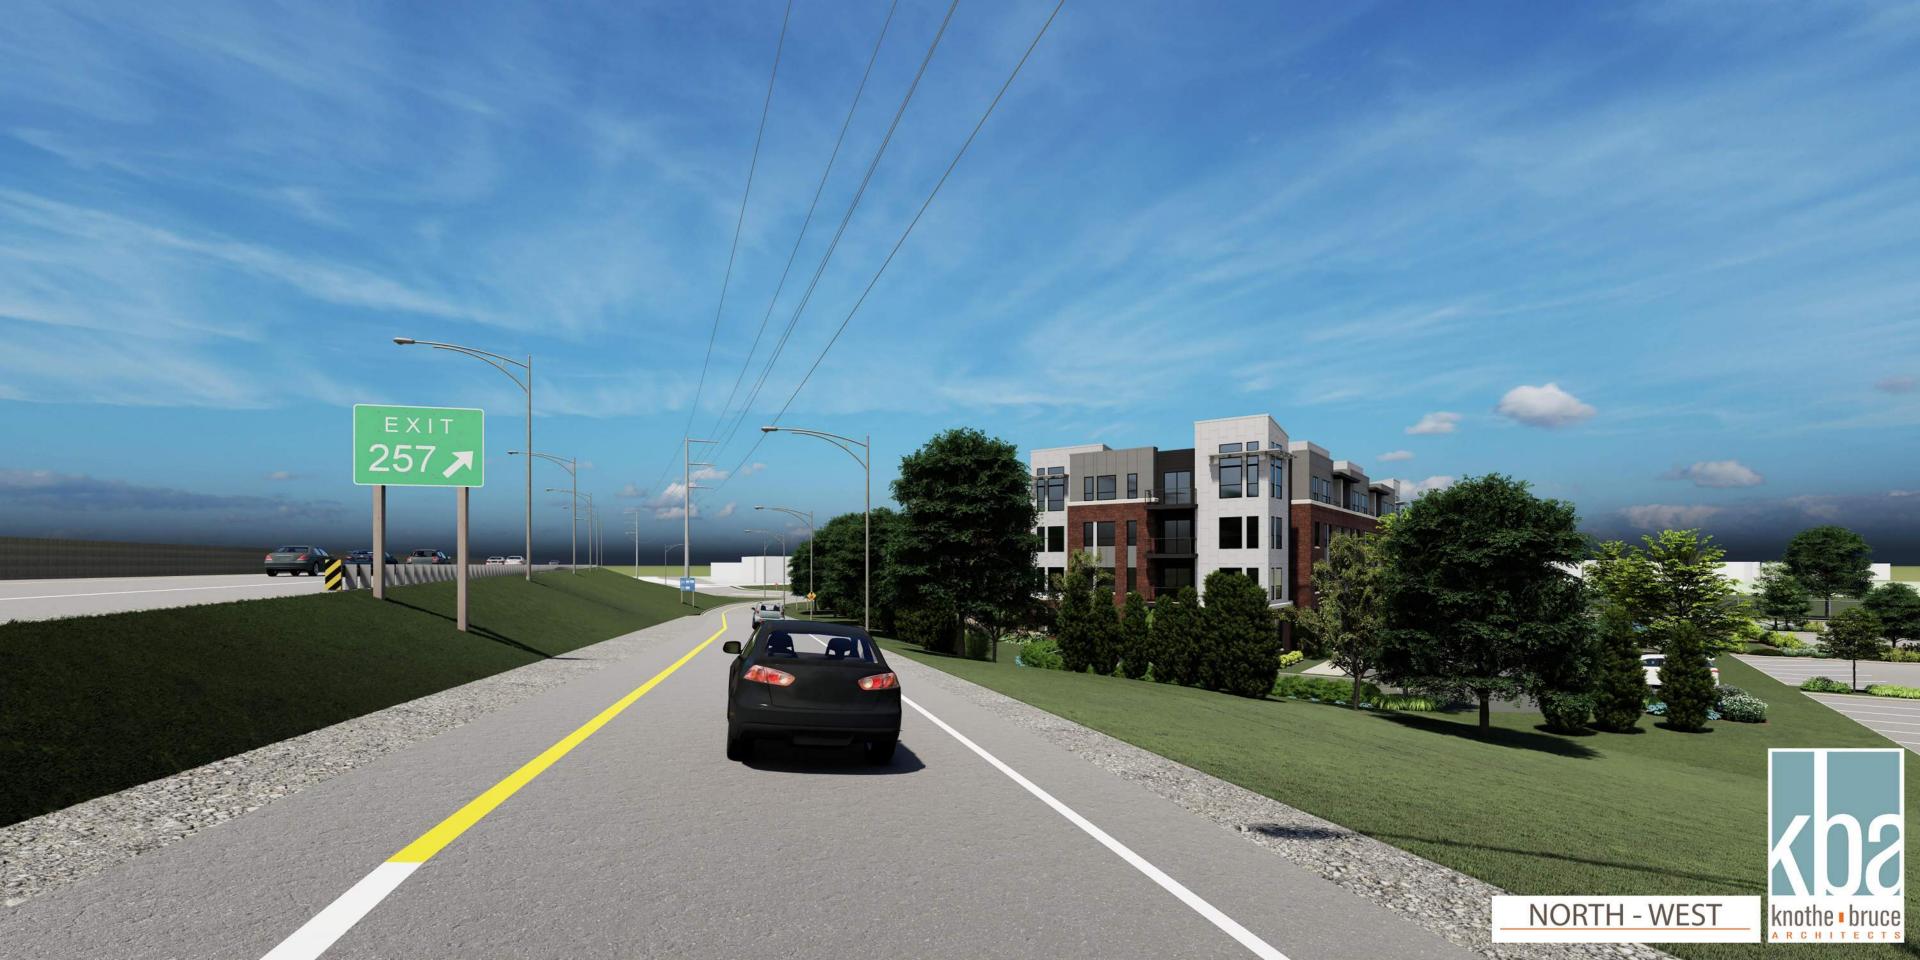

The proposed new development located at 5602 and 5606 Schroder Road is a 4-story apartment building, with a mix of studio, one-bedroom and two-bedroom units for 80 dwelling units total. This project site is in zoning district CC-T (Commercial Corridor – Transition District) and is also within Urban Design District #2. This building will replace the former Michael's and Subway restaurant buildings. This apartment building will have underground parking with (71) spaces, as well as (39) surface parking stalls. The new proposed building at 4 stories in height will tie in well with the recently completed 4-story Tailor Place Apartments and will provide much needed housing at an easily accessible location that also has a bus stop at this property. These design concepts will be discussed in more detail and your feedback on this is welcomed.

# Project #2230 – McCormick Schroeder Rd Project - 5602 & 5606 Schroeder Road Context Photos

Looking west on Schroder Road

Looking west on Schroeder Road

Looking west on Schroeder Road

Looking north on Schroder road, 5602 Schroder Road, from Vitense Golfland

Looking west on Schroder Road, 5606 Schroder Road

Looking north on Schroder Road, 5606 Schroder Road, from Vitense Golfland

Looking northeast from Schroeder Road

Looking northeast from Schroder Road

Looking southwest towards Schroeder road from the other side of the Beltline

Looking southwest towards Schroeder road from the other side of the Beltline – 5602 Schroeder Road

Looking southwest towards Schroeder road from the other side of the Beltline – 5606 Schroeder Road

SITE PLAN