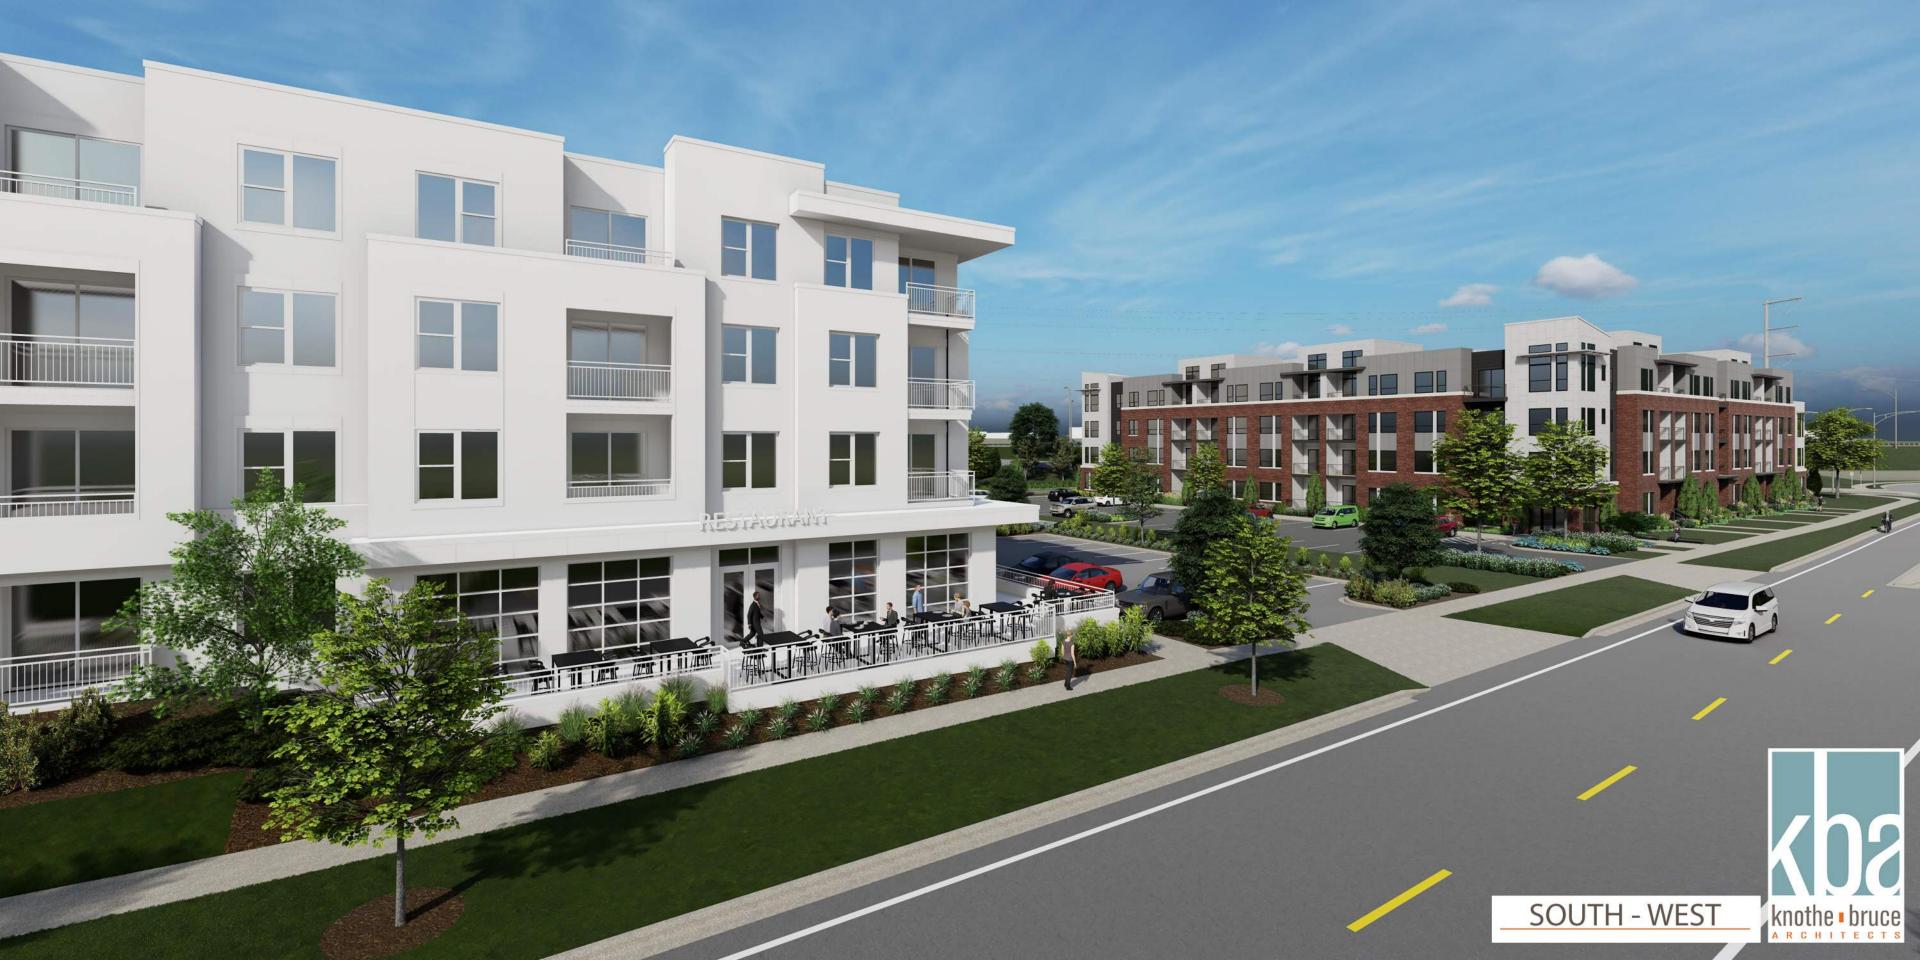

The proposed new development located at 5602 and 5606 Schroder Road is a 4-story apartment building, with a mix of studio, one-bedroom and two-bedroom units for 80 dwelling units total. This project site is in zoning district CC-T (Commercial Corridor – Transition District) and is also within Urban Design District #2. This building will replace the former Michael's and Subway restaurant buildings. This apartment building will have underground parking with (71) spaces, as well as (39) surface parking stalls. The new proposed building at 4 stories in height will tie in well with the recently completed 4-story Tailor Place Apartments and will provide much needed housing at an easily accessible location that also has a bus stop at this property. These design concepts will be discussed in more detail and your feedback on this is welcomed.

ISSUED
UDC Informational July 11, 2022

PROJECT TITLE
5602 & 5606
Schroeder Road

Madison, Wisconsin

SHEET TITLE

EXTERIOR

ELEVATIONS

SHEET NUMBER

A201