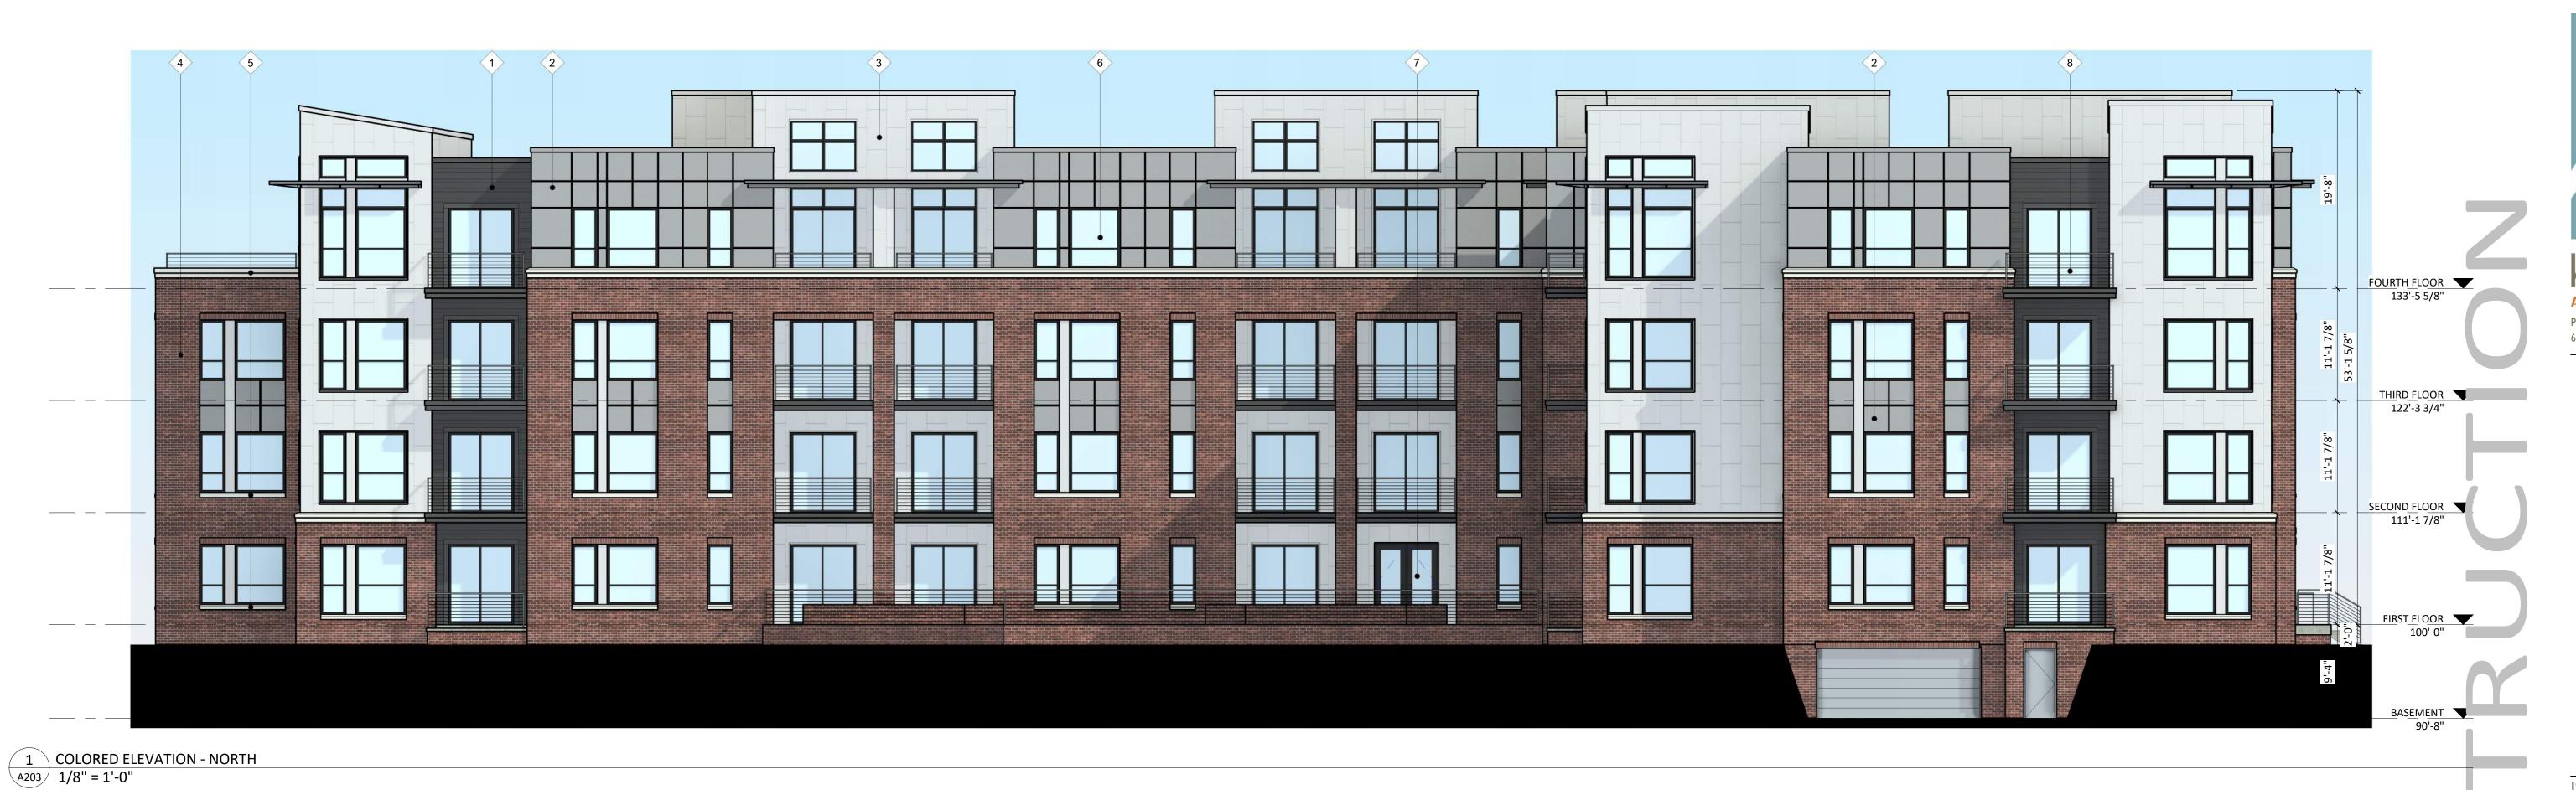

ISSUED
UDC Informational July 11, 2022

PROJECT TITLE
5602 & 5606
Schroeder Road

Madison, Wisconsin

SHEET TITLE

EXTERIOR

ELEVATIONS

SHEET NUMBER

A201

© Knothe & Bruce Architects, LLC

2 ELEVATION - EAST A202 1/8" = 1'-0"

|                                          |              | EXTERIOR          | R MATERIAL SCHEDULE        |              |                   |
|------------------------------------------|--------------|-------------------|----------------------------|--------------|-------------------|
| BUILDING ELEMENT                         | MANUFACTURER | COLOR             | BUILDING ELEMENT           | MANUFACTURER | COLOR             |
| (#1) - COMPOSITE LAP SIDING 6" - 4" - 6" | JAMES HARDIE | CHARCOAL          | (#6) - COMPOSITE WINDOWS   | ANDERSEN 100 | BLACK             |
| (#2) - METAL PANEL                       | CMG          | WEATHERED ZINC    | (#7) - ALUM. STOREFRONT    | N/A          | BLACK             |
| (#3) - VERTICAL FLAT LOCK PANEL          | CMG          | SILVER            | CANOPY & BAY SOFFITS       | JAMES HARDIE | MATCH ADJ. SIDING |
| COMPOSITE TRIM                           | JAMES HARDIE | MATCH ADJ. SIDING | TREATED-EXPOSED DECK BEAMS | N/A          | BROWN TREATED     |
| (#4) - BRICK VENEER                      | N/A          | RED               | (#8) - RAILING & HANDRAILS | SUPERIOR     | BLACK             |
| (#5) - CAST STONE BANDS & HEADERS        | N/A          | CREME             |                            |              |                   |
|                                          |              |                   |                            |              |                   |