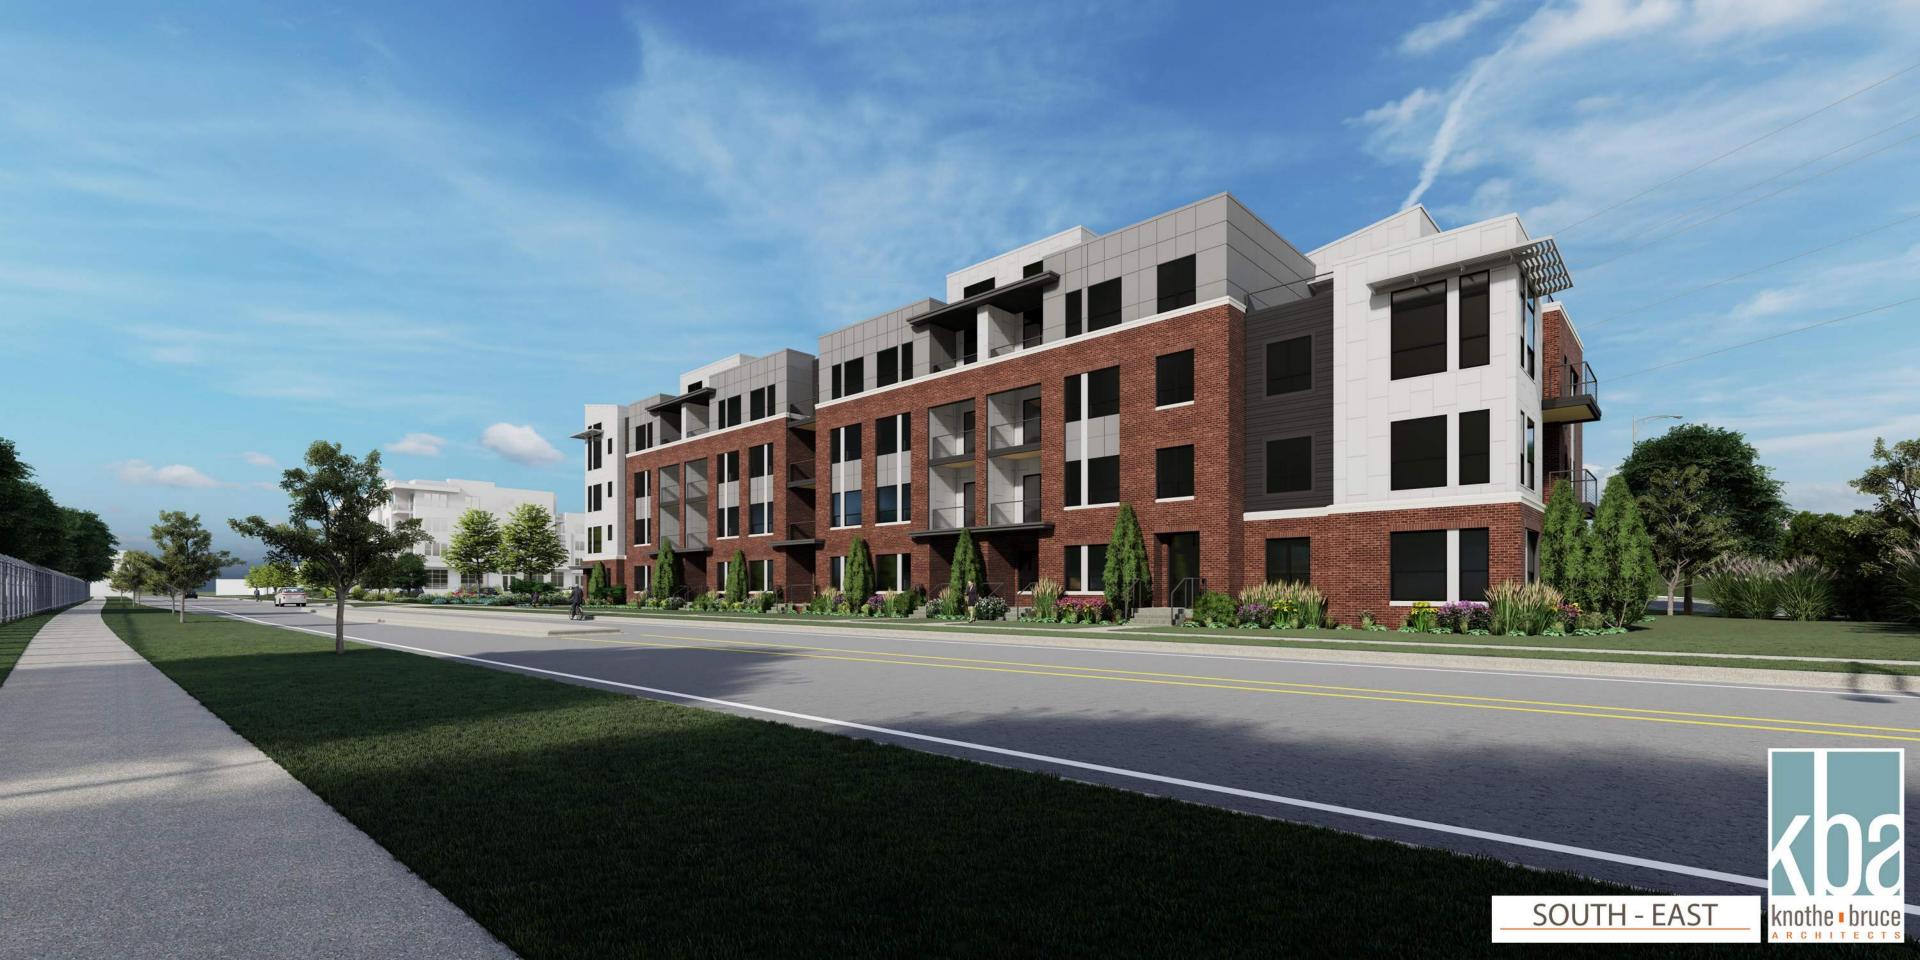

The proposed new development located at 5602 and 5606 Schroder Road is a 4-story apartment building, with a mix of studio, one-bedroom and two-bedroom units for 80 dwelling units total. This project site is in zoning district CC-T (Commercial Corridor – Transition District) and is also within Urban Design District #2. This building will replace the former Michael's and Subway restaurant buildings. This apartment building will have underground parking with (71) spaces, as well as (39) surface parking stalls. The new proposed building at 4 stories in height will tie in well with the recently completed 4-story Tailor Place Apartments and will provide much needed housing at an easily accessible location that also has a bus stop at this property. These design concepts will be discussed in more detail and your feedback on this is welcomed.

Looking southwest towards Schroeder road from the other side of the Beltline – 5602 Schroeder Road

Looking southwest towards Schroeder road from the other side of the Beltline – 5606 Schroeder Road

SITE PLAN