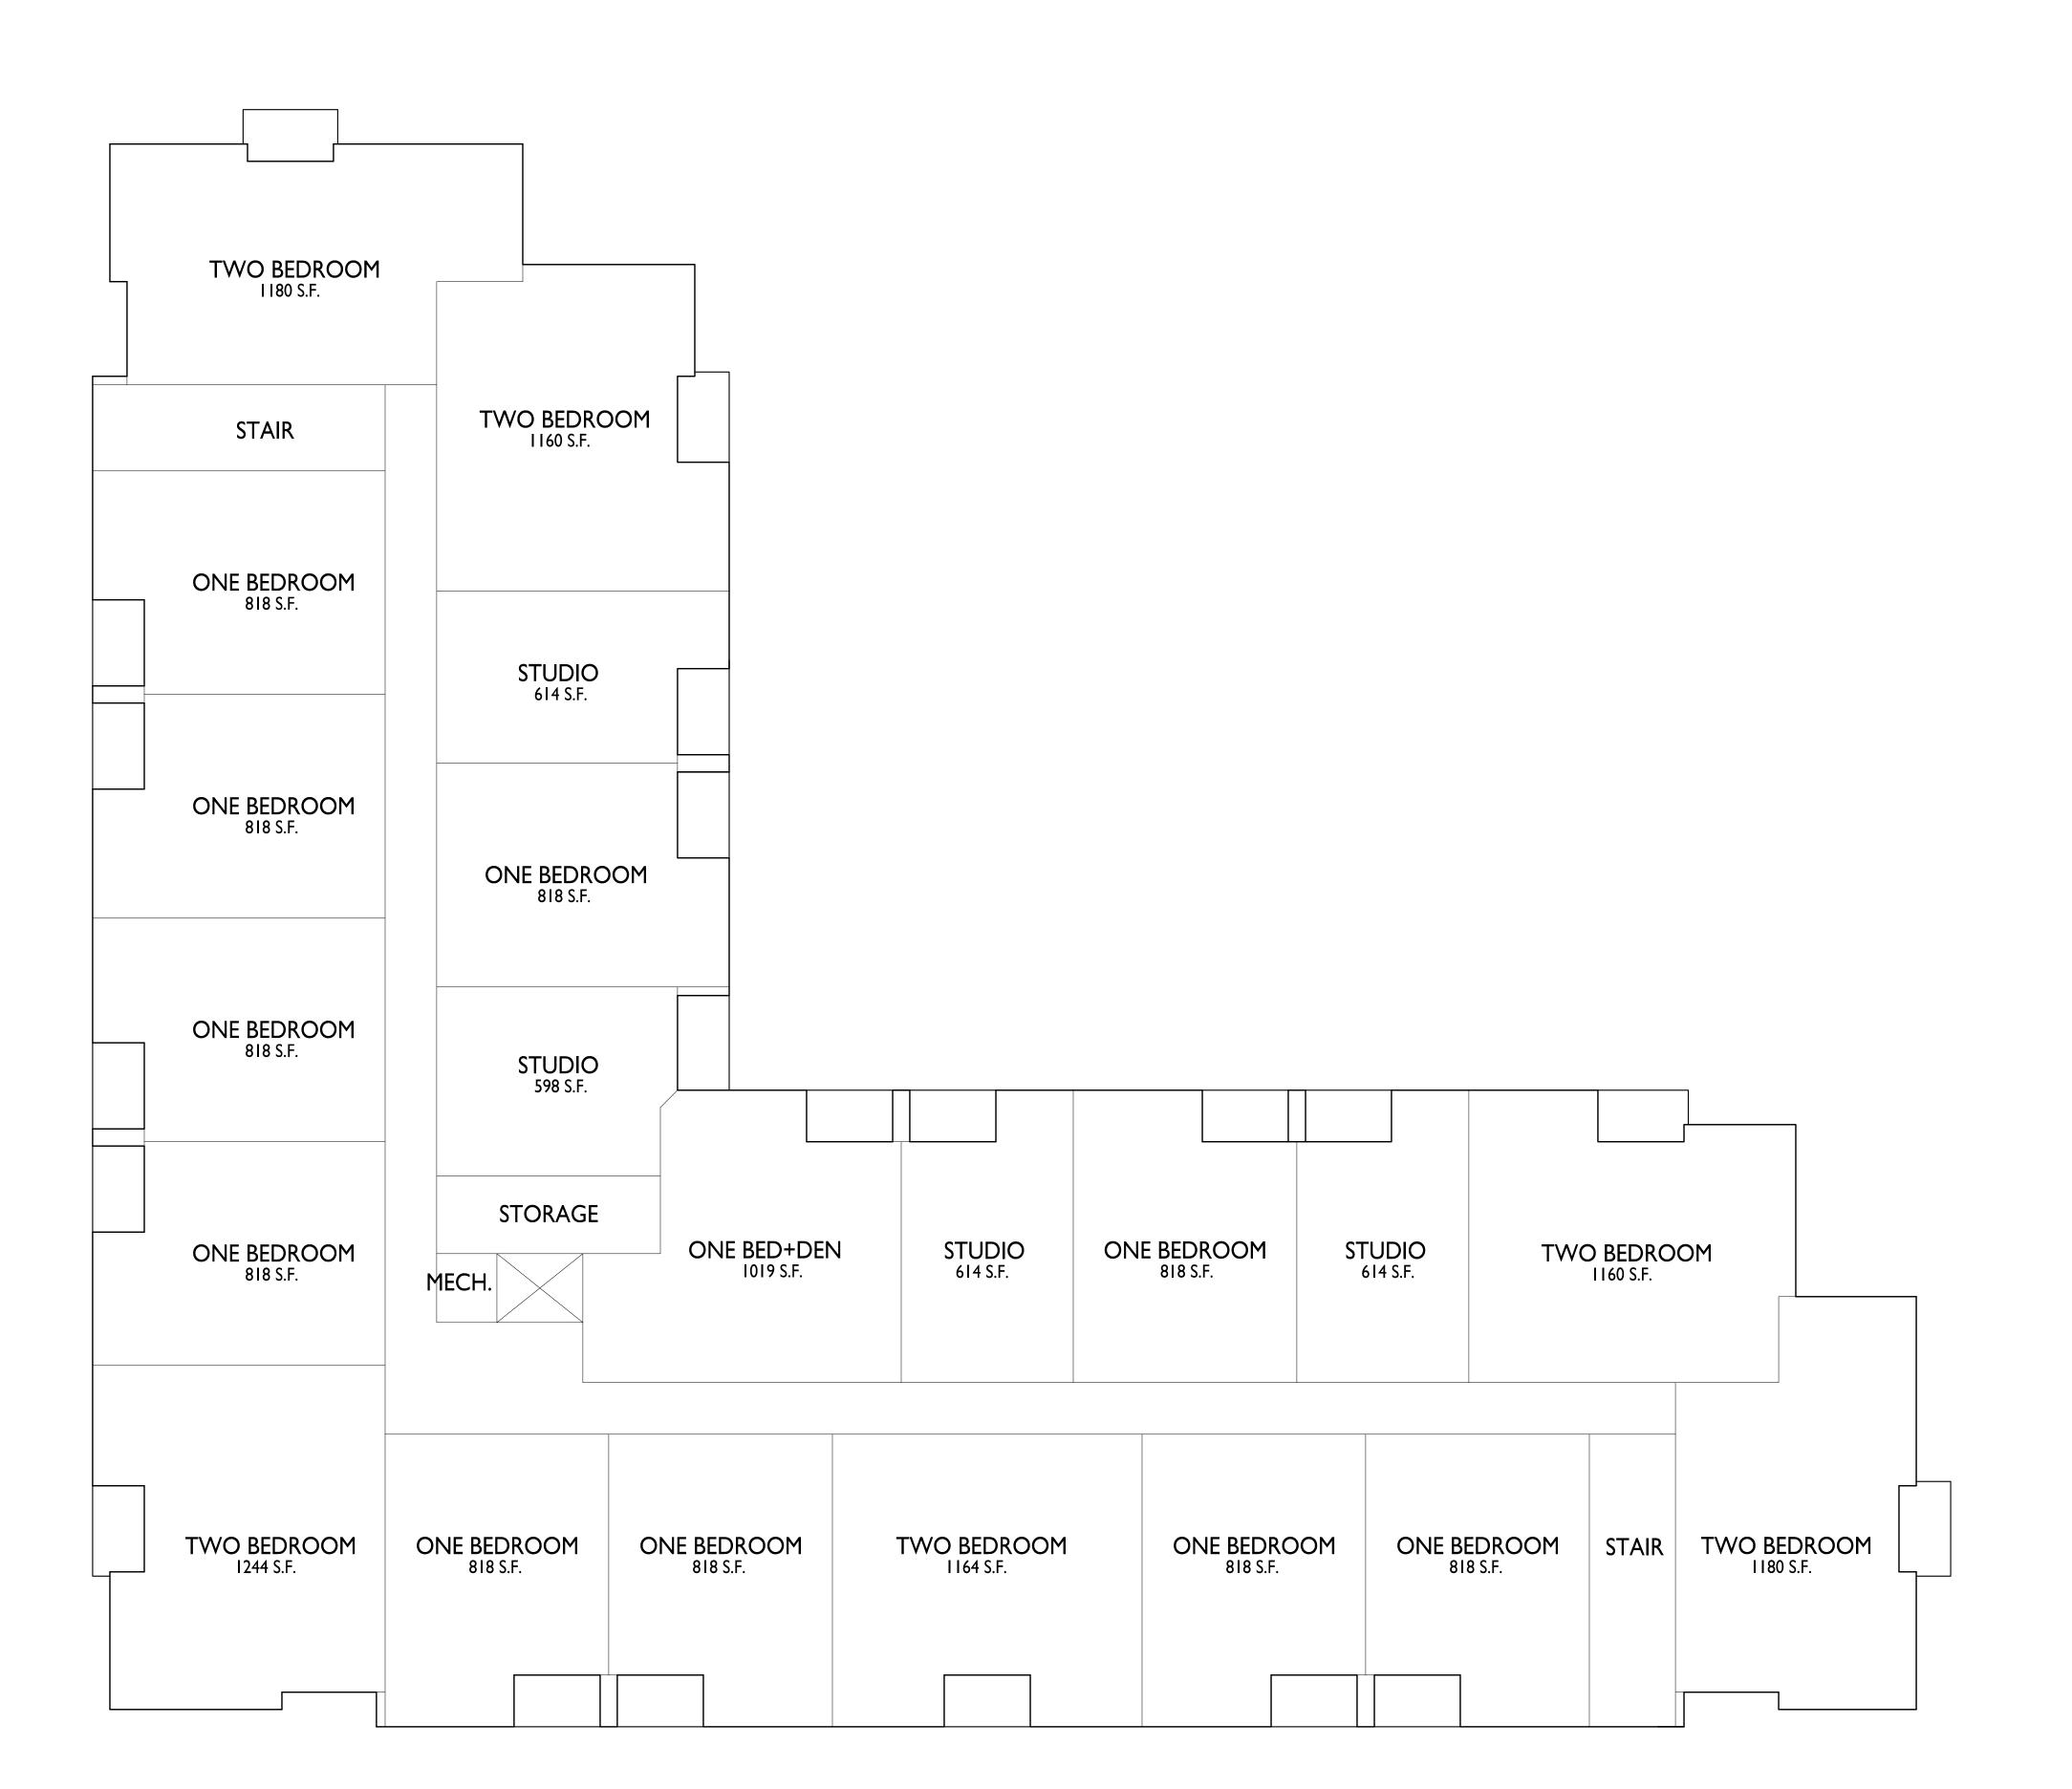

PROJECT TITLE 5602 & 5606 Schroeder Road

Madison, Wisconsin
SHEET TITLE
Second-Third
Floor Plan

SHEET NUMBER

SECOND-THIRD FLOOR PLAN

A-1.2

3/32" = 1'-0"

ISSUED
Issued for UDC Info. Submittal - July 11, 2022