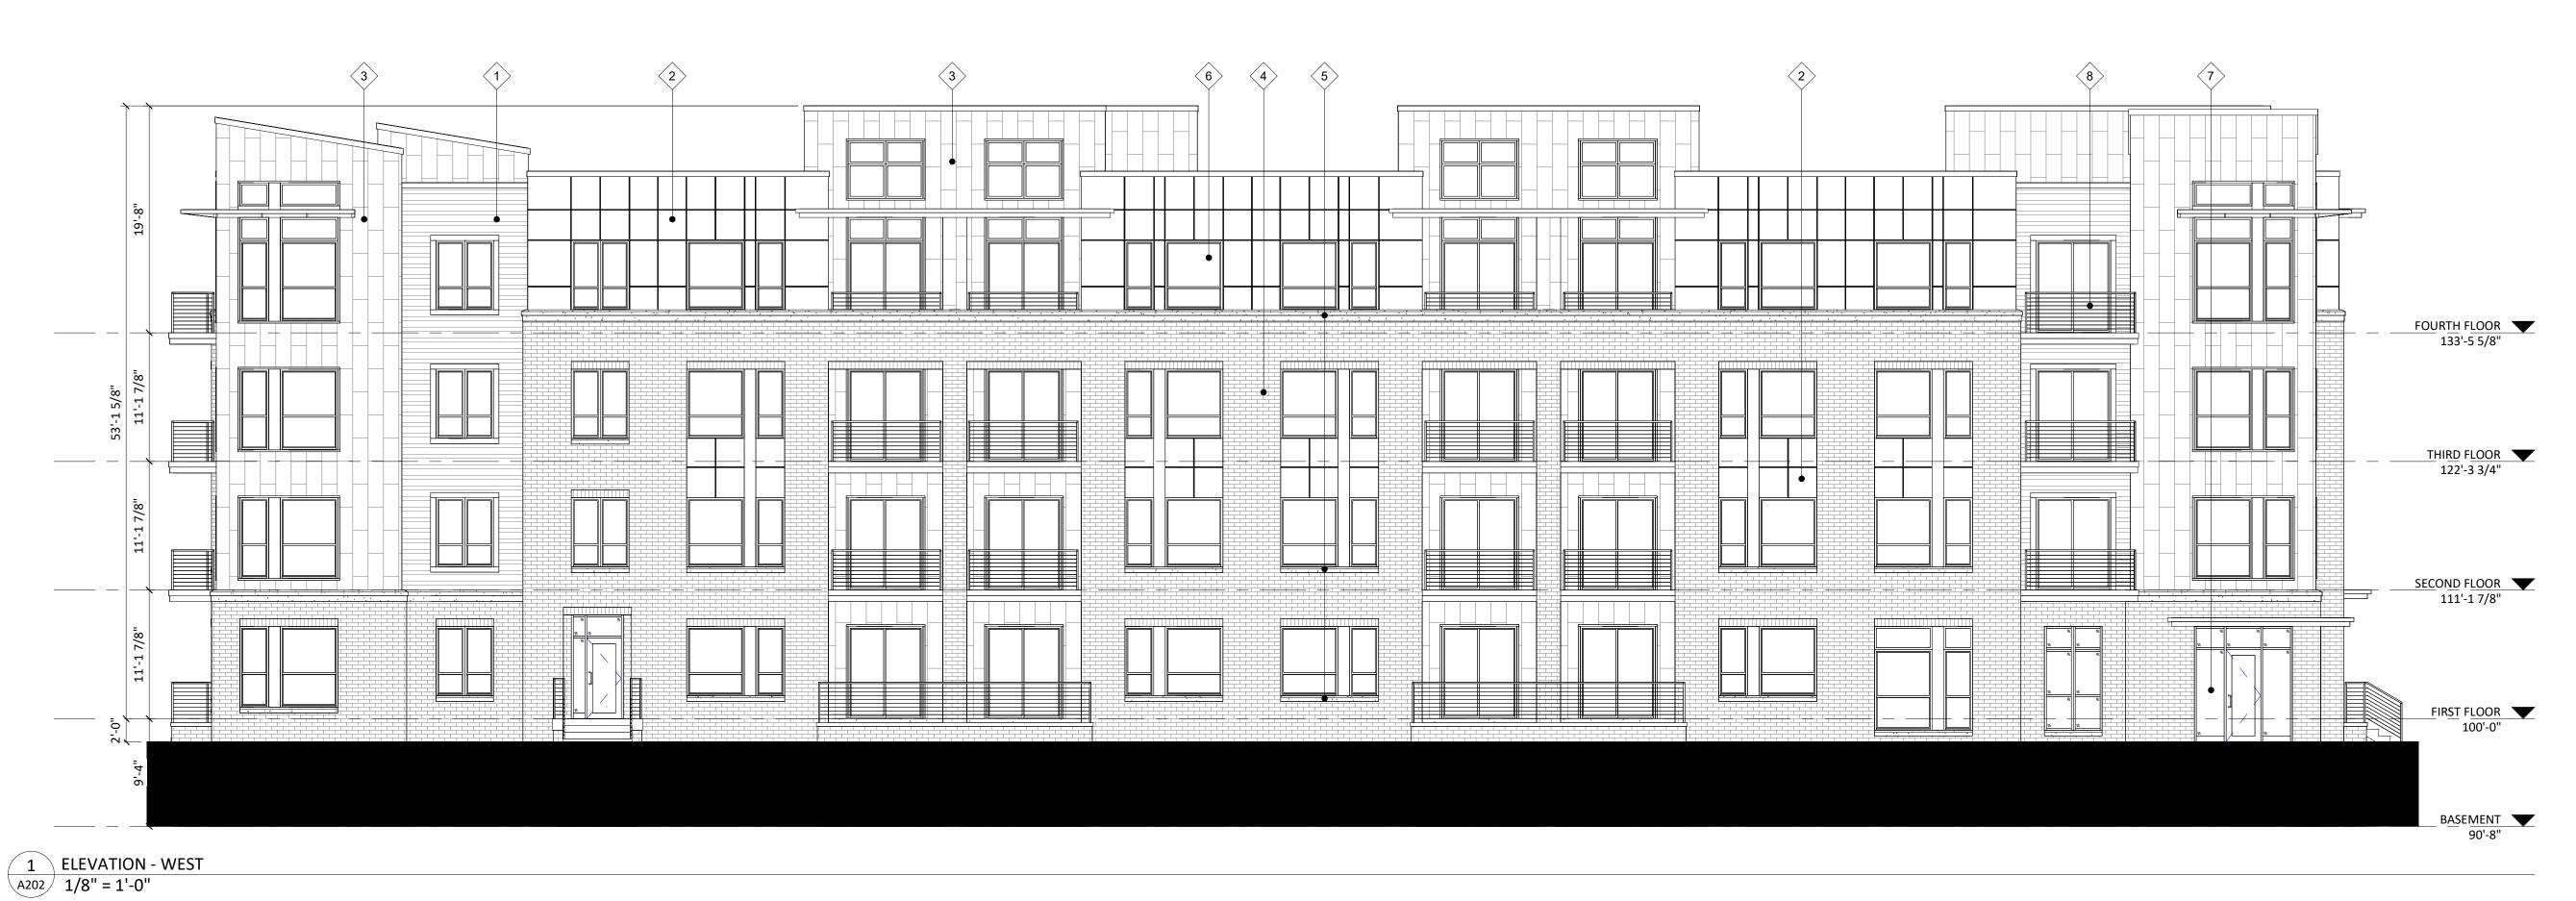

Middleton, WI 53562

PROJECT TITLE 5602 & 5606 Schroeder Road

Madison, Wisconsin SHEET TITLE

**EXTERIOR ELEVATIONS** 

SHEET NUMBER

A202 PROJECT NUMBER 2230

© Knothe & Bruce Architects, LLC

knothe bruce
ARCHITECTS
Phone: 7601 University Ave. #201
608.836.3690 Middleton, WI 53562

PROJECT TITLE 5602 & 5606 Schroeder Road

Madison, Wisconsin

SHEET TITLE
Fourth Floor Plan

SHEET NUMBER

PROJECT NO. 2230
© Knothe & Bruce Architects, LLC

EXTERIOR MATERIAL SCHEDULE COLOR MANUFACTURER COLOR BUILDING ELEMENT MANUFACTURER BUILDING ELEMENT CHARCOAL BLACK (#1) - COMPOSITE LAP SIDING 6" - 4" - 6" JAMES HARDIE (#6) - COMPOSITE WINDOWS ANDERSEN 100 (#2) - METAL PANEL BLACK WEATHERED ZINC CMG (#7) - ALUM. STOREFRONT (#3) - VERTICAL FLAT LOCK PANEL CMG SILVER JAMES HARDIE MATCH ADJ. SIDING CANOPY & BAY SOFFITS COMPOSITE TRIM JAMES HARDIE MATCH ADJ. SIDING TREATED-EXPOSED DECK BEAMS **BROWN TREATED** RED (#4) - BRICK VENEER (#8) - RAILING & HANDRAILS SUPERIOR BLACK ---1/8" = 1 '--0"---CREME (#5) - CAST STONE BANDS & HEADERS N/A 0' 1/2" 1"