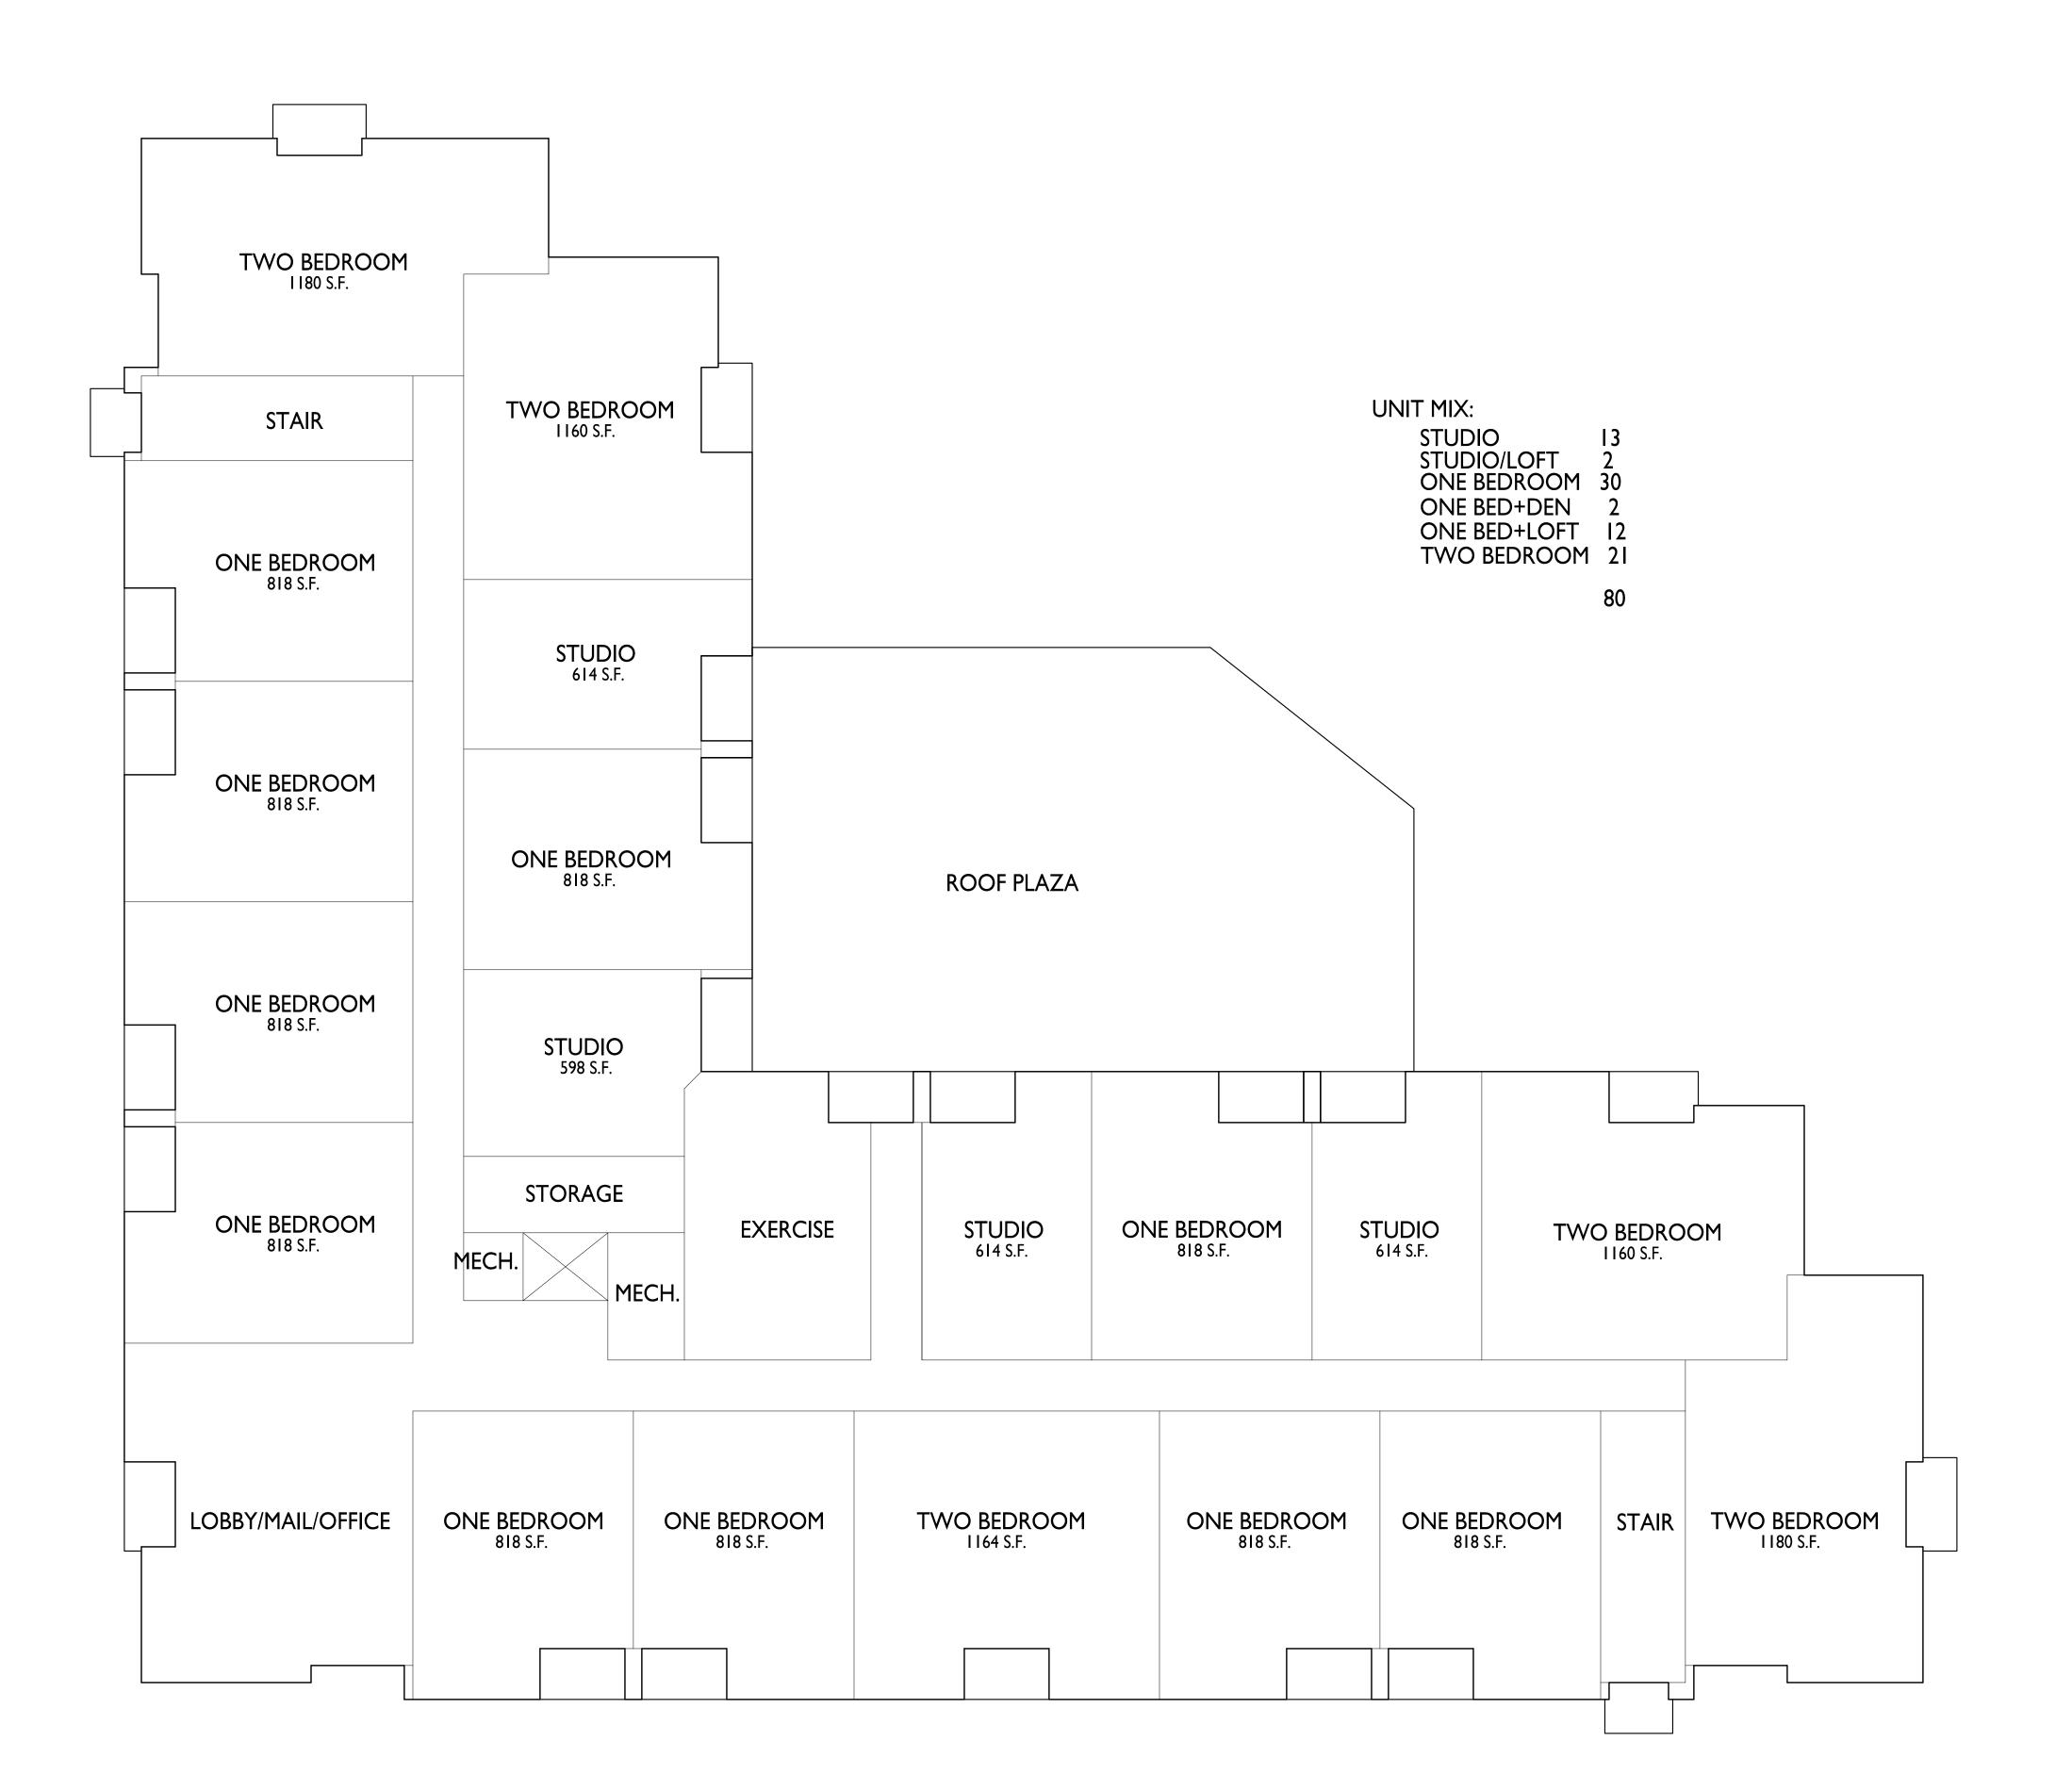

The proposed new development located at 5602 and 5606 Schroder Road is a 4-story apartment building, with a mix of studio, one-bedroom and two-bedroom units for 80 dwelling units total. This project site is in zoning district CC-T (Commercial Corridor – Transition District) and is also within Urban Design District #2. This building will replace the former Michael's and Subway restaurant buildings. This apartment building will have underground parking with (71) spaces, as well as (39) surface parking stalls. The new proposed building at 4 stories in height will tie in well with the recently completed 4-story Tailor Place Apartments and will provide much needed housing at an easily accessible location that also has a bus stop at this property. These design concepts will be discussed in more detail and your feedback on this is welcomed.

PROJECT TITLE 5602 & 5606 Schroeder Road

Madison, Wisconsin

SHEET TITLE
Fourth Floor Plan

SHEET NUMBER

PROJECT NO. 2230
© Knothe & Bruce Architects, LLC

EXTERIOR MATERIAL SCHEDULE COLOR MANUFACTURER COLOR BUILDING ELEMENT MANUFACTURER BUILDING ELEMENT CHARCOAL BLACK (#1) - COMPOSITE LAP SIDING 6" - 4" - 6" JAMES HARDIE (#6) - COMPOSITE WINDOWS ANDERSEN 100 (#2) - METAL PANEL BLACK WEATHERED ZINC CMG (#7) - ALUM. STOREFRONT (#3) - VERTICAL FLAT LOCK PANEL CMG SILVER JAMES HARDIE MATCH ADJ. SIDING CANOPY & BAY SOFFITS COMPOSITE TRIM JAMES HARDIE MATCH ADJ. SIDING TREATED-EXPOSED DECK BEAMS **BROWN TREATED** RED (#4) - BRICK VENEER (#8) - RAILING & HANDRAILS SUPERIOR BLACK ---1/8" = 1 '--0"---CREME (#5) - CAST STONE BANDS & HEADERS N/A 0' 1/2" 1"