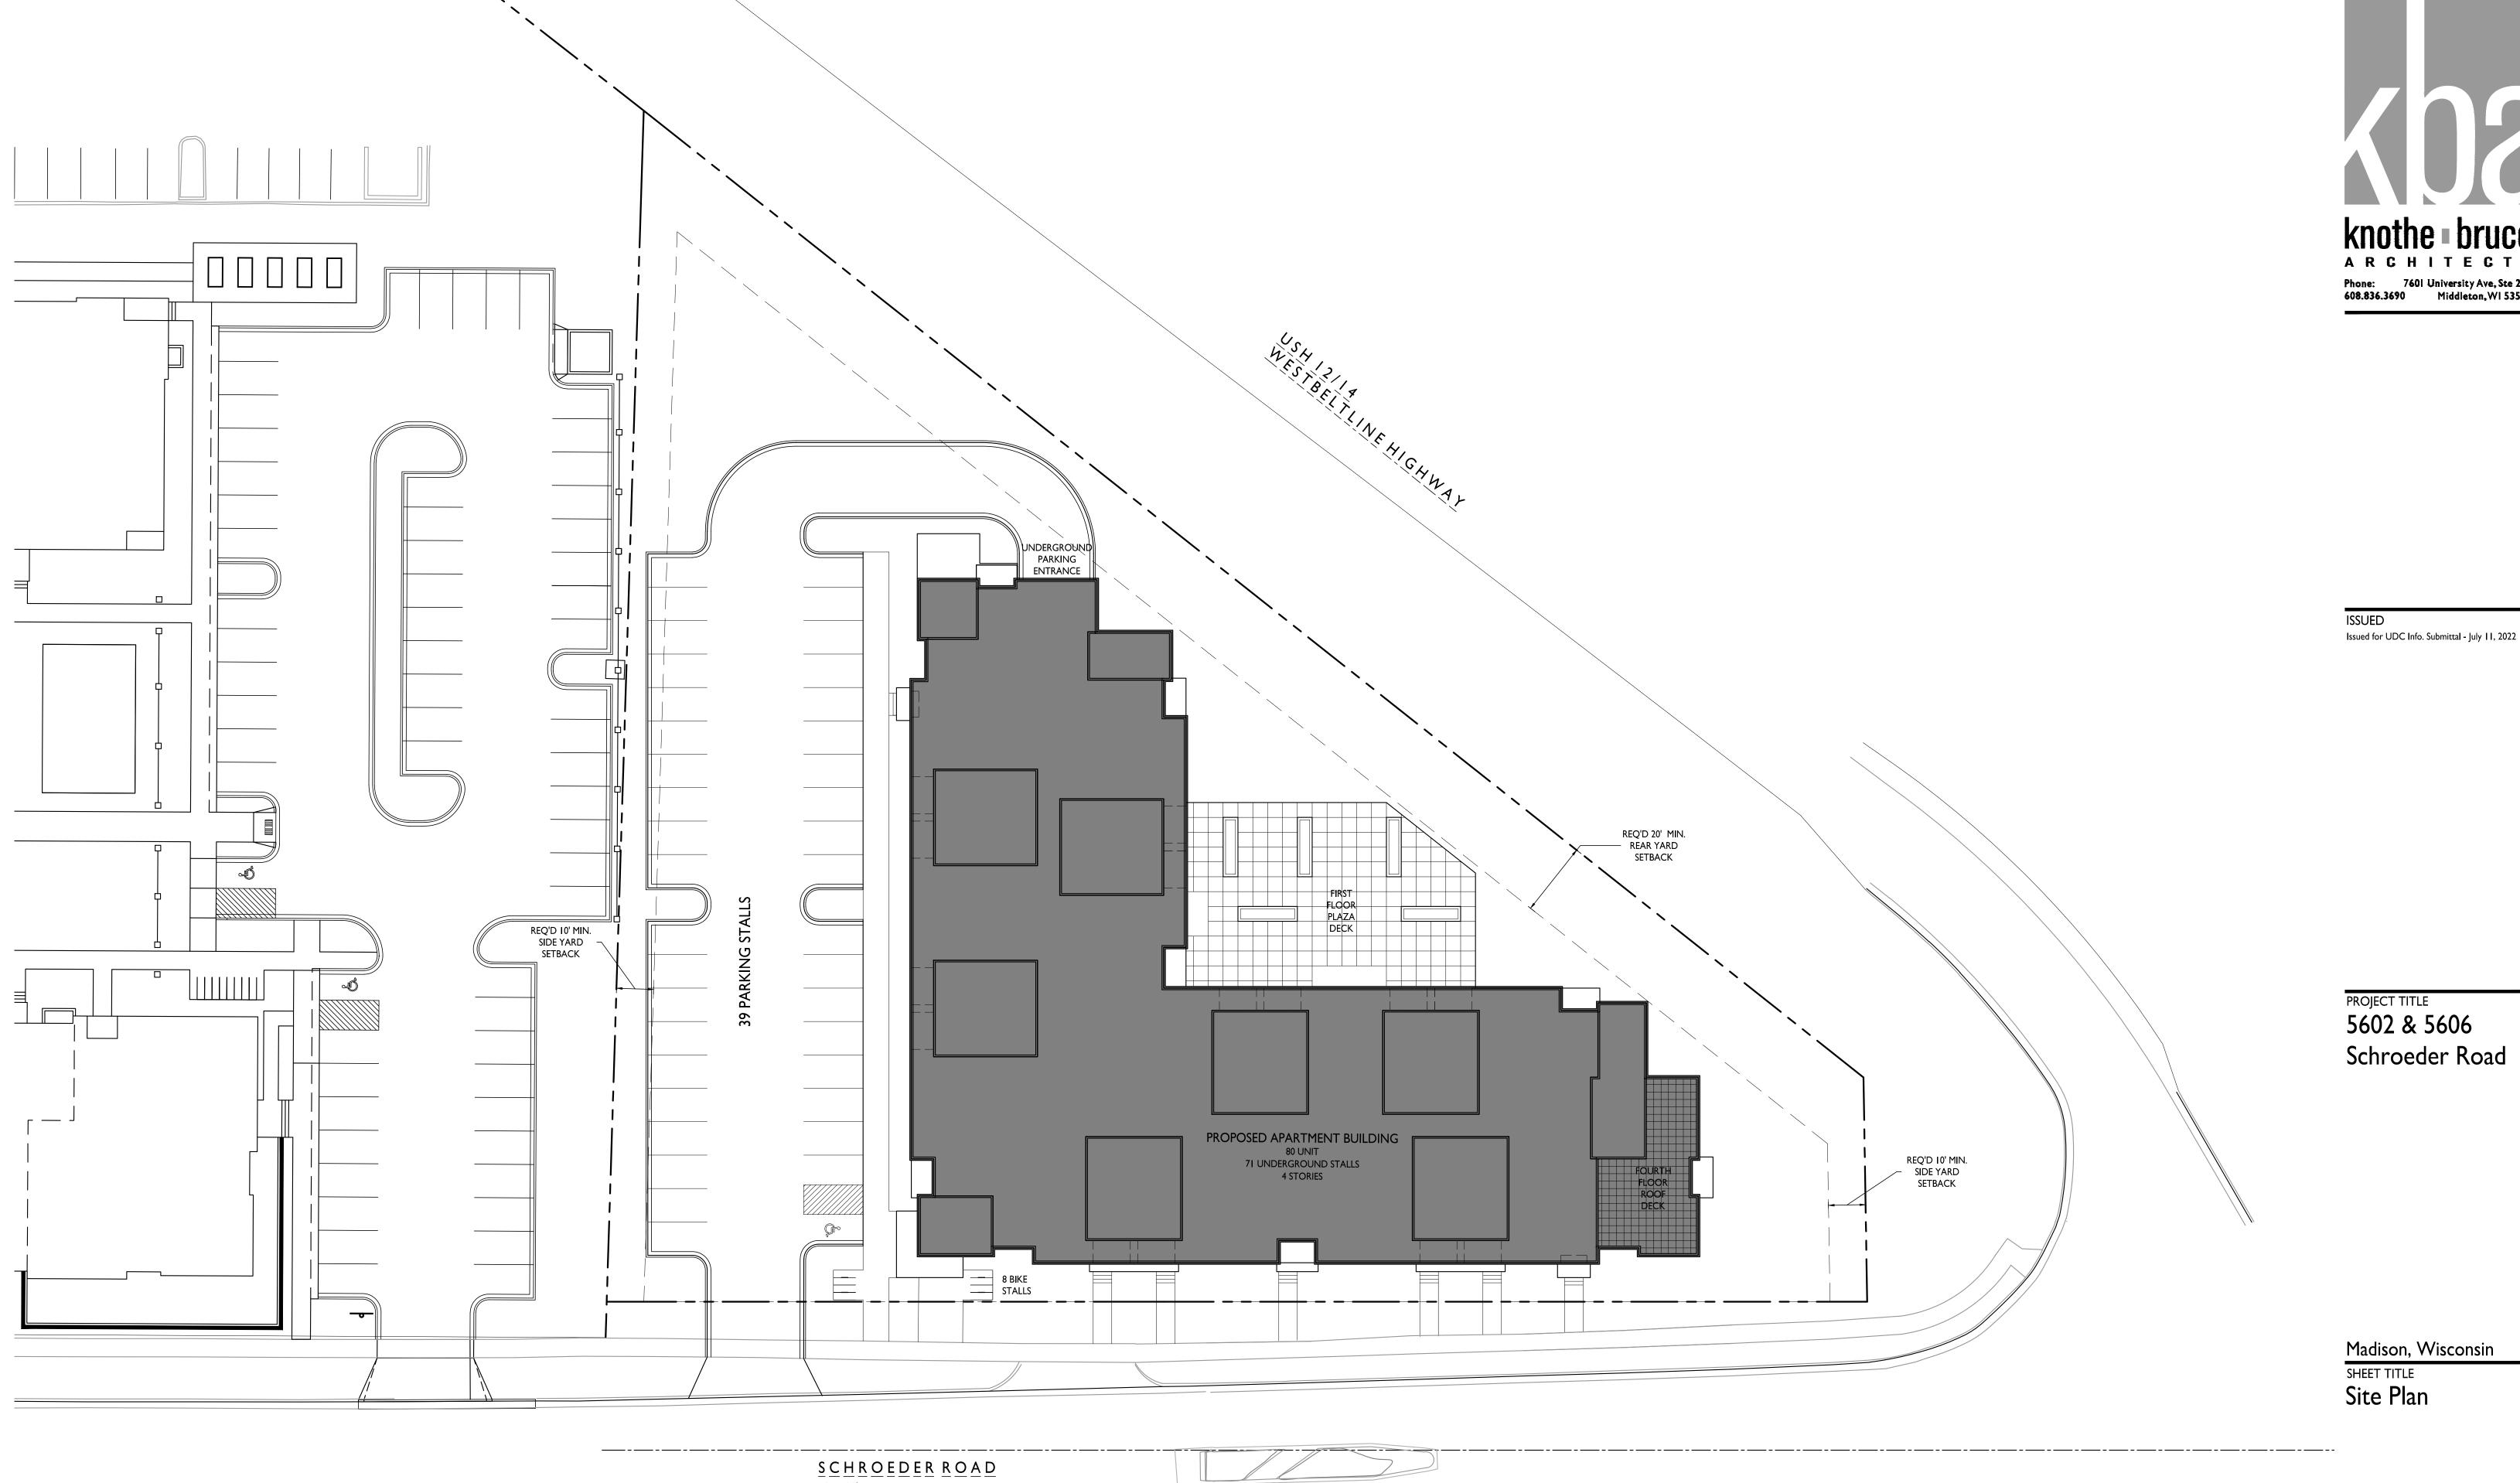

The proposed new development located at 5602 and 5606 Schroder Road is a 4-story apartment building, with a mix of studio, one-bedroom and two-bedroom units for 80 dwelling units total. This project site is in zoning district CC-T (Commercial Corridor – Transition District) and is also within Urban Design District #2. This building will replace the former Michael's and Subway restaurant buildings. This apartment building will have underground parking with (71) spaces, as well as (39) surface parking stalls. The new proposed building at 4 stories in height will tie in well with the recently completed 4-story Tailor Place Apartments and will provide much needed housing at an easily accessible location that also has a bus stop at this property. These design concepts will be discussed in more detail and your feedback on this is welcomed.

Looking southwest towards Schroeder road from the other side of the Beltline – 5602 Schroeder Road

Looking southwest towards Schroeder road from the other side of the Beltline – 5606 Schroeder Road

SITE PLAN