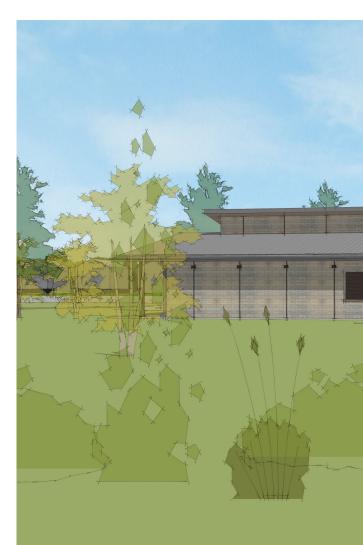

# DOOR CREEK PARK SHELTER

AERIAL VIEW FROM NORTHWEST

VIEW FROM NORTHEAST

ENTRANCE VIEW FROM NORTHWEST

VIEW FROM WEST

AERIAL VIEW FROM SOUTHWEST

VIEW FROM SOUTHEAST

VIEW FROM SOUTH