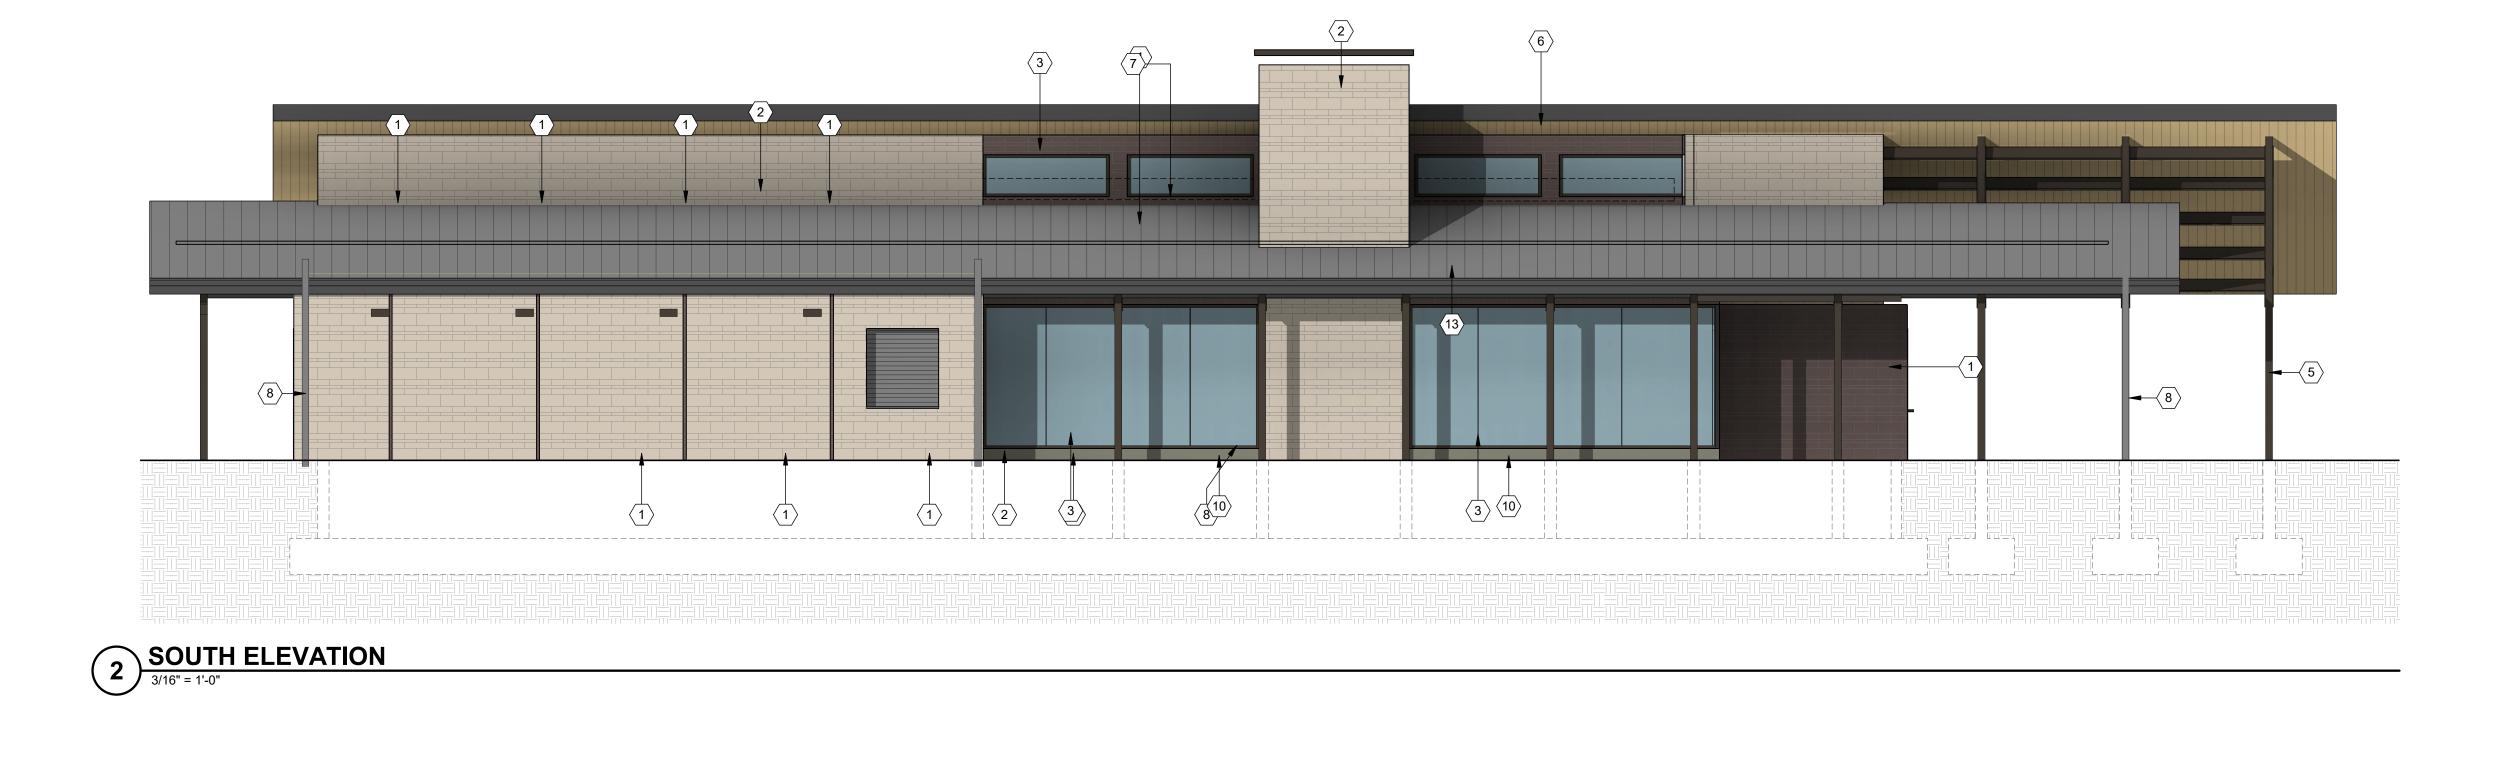

### DOOR CREEK PARK SHELTER

MADISON, WI 53703

EROSION CONTROL, SITE GRADING, & UTILITY PLAN

DESIGN DEVELOPMENT Project number Date

MSN-20-01 05/20/2022

C301

| KEYED NOTES |                                                  |  |
|-------------|--------------------------------------------------|--|
|             |                                                  |  |
|             |                                                  |  |
| 1           | METAL STANDING SEAM ROOF - MT-1                  |  |
| 2           | <b>INSULATED STOREFRONT SYSTEM - DARK BRONZE</b> |  |
| 3           | VARYING HEIGHT BRICK FACADE - BRICK 2            |  |
| 4           | VARYING HEIGHT BRICK FACADE - BRICK 1            |  |
| 5           | METAL DOWNSPOUT - COLOR TO MATCH MT-1            |  |
| 6           | PAINTED STEEL COLUMNS - COLOR TO MATCH MT-2, TYP |  |
| 7           | METAL TRIM (MT-2)                                |  |
| 8           | METAL TRIM (MT-1)                                |  |
| 9           | CAST STONE                                       |  |
| 10          | INSULATED SECTIONAL OVERHEAD DOOR                |  |
| 11          | INSULATED HOLLOW METAL DOOR - COLOR TO MATCH M   |  |
| 12          | CONTINUOUS RAIL SNOW GUARD                       |  |
| 13          | FLUSH METAL PANEL - COLOR TO MATCH MT-2          |  |

# DOOR CREEK PARK SHELTER

MADISON, WI 53703

EXTERIOR COLOR ELEVATIONS

DESIGN DEVELOPMENT Project number Date

MSN-20-01 05/04/2022

FOR CONSTRUCTION

NOT

| KEYED NOTES |                                                   |  |
|-------------|---------------------------------------------------|--|
|             |                                                   |  |
| 1           | VARYING HEIGHT BRICK FACADE - BRICK 2             |  |
| 2           | VARYING HEIGHT BRICK FACADE - BRICK 1             |  |
| 3           | INSULATED STOREFRONT SYSTEM - DARK BRONZE         |  |
| 4           | METAL STANDING SEAM ROOF - MT-1                   |  |
| 5           | PAINTED STEEL COLUMNS - COLOR TO MATCH MT-2, TYP. |  |
| 6           | INSULATED SECTIONAL OVERHEAD DOOR                 |  |
| 7           | TUBE STEEL BEAM BEYOND                            |  |
| 8           | METAL DOWNSPOUT - COLOR TO MATCH MT-1             |  |
| 9           | METAL TRIM (MT-2)                                 |  |
| 10          | CAST STONE                                        |  |
| 11          | METAL GUTTER - COLOR TO MATCH MT-1                |  |
| 12          | METAL TRIM (MT-1)                                 |  |
| 13          | CONTINUOUS RAIL SNOW GUARD                        |  |
| 14          | FLUSH METAL PANEL - COLOR TO MATCH MT-2           |  |