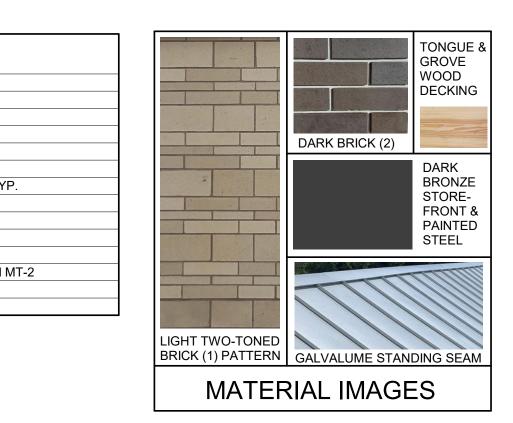

### DOOR CREEK PARK SHELTER

MADISON, WI 53703

EROSION CONTROL, SITE GRADING, & UTILITY PLAN

DESIGN DEVELOPMENT Project number Date

MSN-20-01 05/20/2022

C301

| KEYED NOTES |                                                  |  |
|-------------|--------------------------------------------------|--|
|             |                                                  |  |
|             |                                                  |  |
| 1           | METAL STANDING SEAM ROOF - MT-1                  |  |
| 2           | <b>INSULATED STOREFRONT SYSTEM - DARK BRONZE</b> |  |
| 3           | VARYING HEIGHT BRICK FACADE - BRICK 2            |  |
| 4           | VARYING HEIGHT BRICK FACADE - BRICK 1            |  |
| 5           | METAL DOWNSPOUT - COLOR TO MATCH MT-1            |  |
| 6           | PAINTED STEEL COLUMNS - COLOR TO MATCH MT-2, TYP |  |
| 7           | METAL TRIM (MT-2)                                |  |
| 8           | METAL TRIM (MT-1)                                |  |
| 9           | CAST STONE                                       |  |
| 10          | INSULATED SECTIONAL OVERHEAD DOOR                |  |
| 11          | INSULATED HOLLOW METAL DOOR - COLOR TO MATCH M   |  |
| 12          | CONTINUOUS RAIL SNOW GUARD                       |  |
| 13          | FLUSH METAL PANEL - COLOR TO MATCH MT-2          |  |

# DOOR CREEK PARK SHELTER

MADISON, WI 53703

EXTERIOR COLOR ELEVATIONS

DESIGN DEVELOPMENT Project number Date

MSN-20-01 05/04/2022

FOR CONSTRUCTION

NOT

| KEYED NOTES |                                                   |  |
|-------------|---------------------------------------------------|--|
|             |                                                   |  |
| 1           | VARYING HEIGHT BRICK FACADE - BRICK 2             |  |
| 2           | VARYING HEIGHT BRICK FACADE - BRICK 1             |  |
| 3           | INSULATED STOREFRONT SYSTEM - DARK BRONZE         |  |
| 4           | METAL STANDING SEAM ROOF - MT-1                   |  |
| 5           | PAINTED STEEL COLUMNS - COLOR TO MATCH MT-2, TYP. |  |
| 6           | INSULATED SECTIONAL OVERHEAD DOOR                 |  |
| 7           | TUBE STEEL BEAM BEYOND                            |  |
| 8           | METAL DOWNSPOUT - COLOR TO MATCH MT-1             |  |
| 9           | METAL TRIM (MT-2)                                 |  |
| 10          | CAST STONE                                        |  |
| 11          | METAL GUTTER - COLOR TO MATCH MT-1                |  |
| 12          | METAL TRIM (MT-1)                                 |  |
| 13          | CONTINUOUS RAIL SNOW GUARD                        |  |
| 14          | FLUSH METAL PANEL - COLOR TO MATCH MT-2           |  |