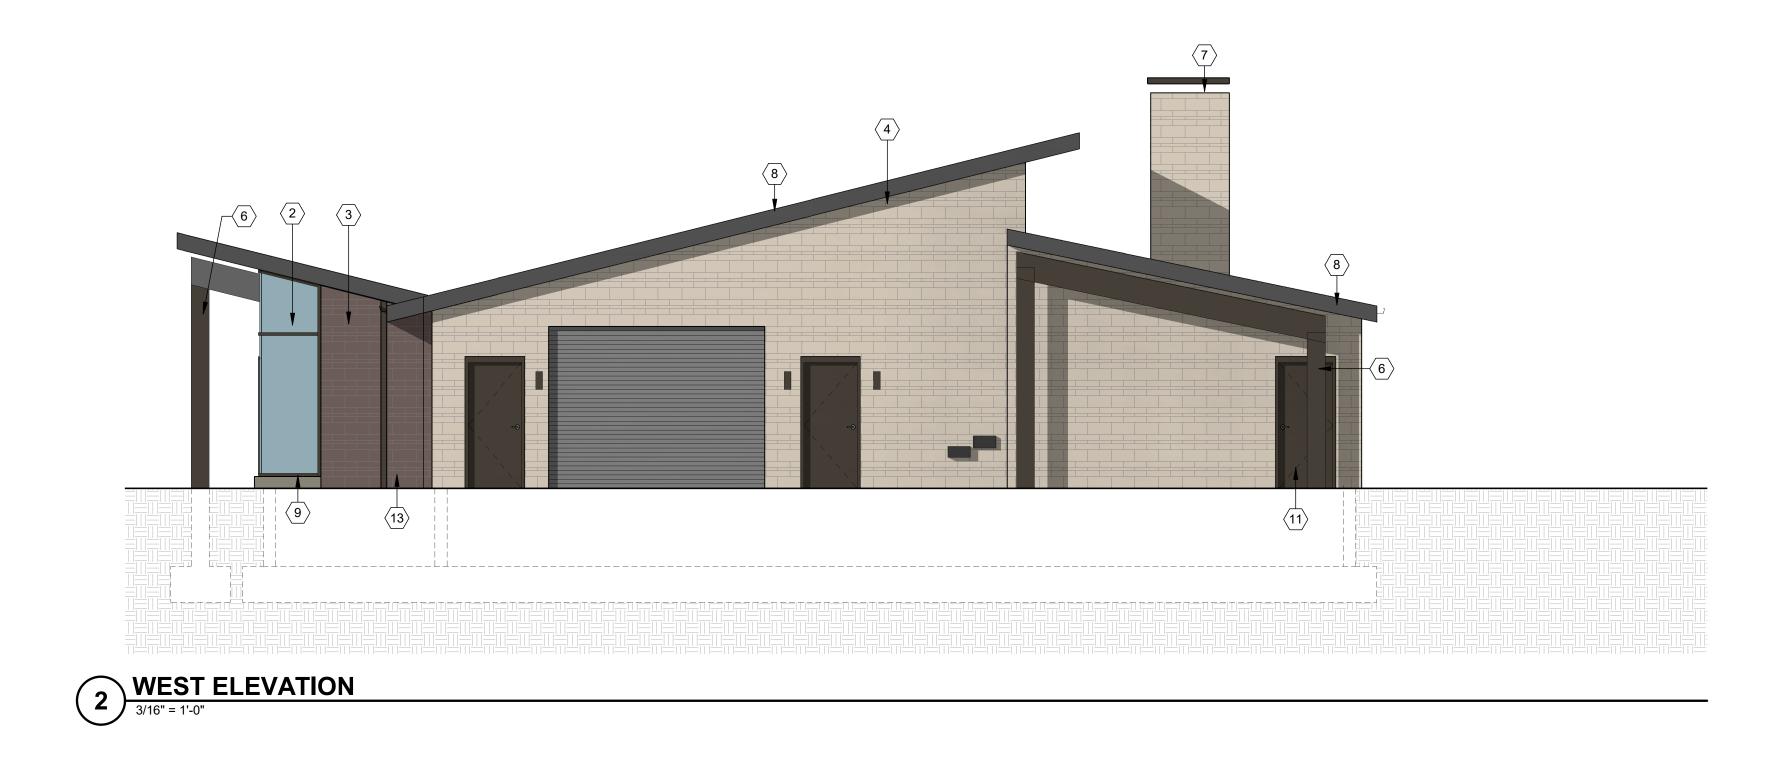

# DOOR CREEK PARK SHELTER

MADISON, WI 53703

EXTERIOR COLOR ELEVATIONS

DESIGN DEVELOPMENT Project number Date

MSN-20-01 05/04/2022

FOR CONSTRUCTION

NOT

| KEYED NOTES |                                                   |  |
|-------------|---------------------------------------------------|--|
|             |                                                   |  |
| 1           | VARYING HEIGHT BRICK FACADE - BRICK 2             |  |
| 2           | VARYING HEIGHT BRICK FACADE - BRICK 1             |  |
| 3           | INSULATED STOREFRONT SYSTEM - DARK BRONZE         |  |
| 4           | METAL STANDING SEAM ROOF - MT-1                   |  |
| 5           | PAINTED STEEL COLUMNS - COLOR TO MATCH MT-2, TYP. |  |
| 6           | INSULATED SECTIONAL OVERHEAD DOOR                 |  |
| 7           | TUBE STEEL BEAM BEYOND                            |  |
| 8           | METAL DOWNSPOUT - COLOR TO MATCH MT-1             |  |
| 9           | METAL TRIM (MT-2)                                 |  |
| 10          | CAST STONE                                        |  |
| 11          | METAL GUTTER - COLOR TO MATCH MT-1                |  |
| 12          | METAL TRIM (MT-1)                                 |  |
| 13          | CONTINUOUS RAIL SNOW GUARD                        |  |
| 14          | FLUSH METAL PANEL - COLOR TO MATCH MT-2           |  |

116 King St, Suite 202 Madison, WI 53703

(608) 204–7464 AroEberle.com

CITY OF MADISON