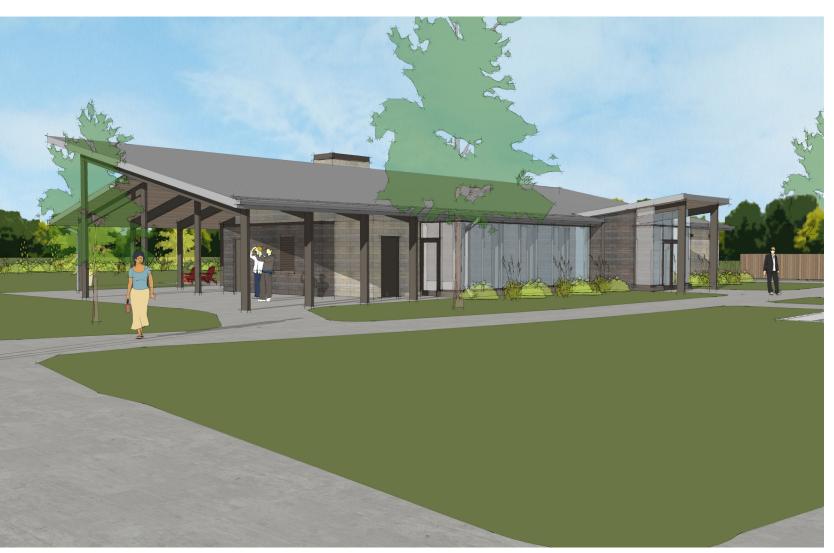

# DOOR CREEK PARK SHELTER

AERIAL VIEW FROM NORTHWEST

VIEW FROM NORTHEAST

ENTRANCE VIEW FROM NORTHWEST

VIEW FROM WEST

AERIAL VIEW FROM SOUTHWEST

VIEW FROM SOUTHEAST

VIEW FROM SOUTH

# EXTERIOR VIEWS

DESIGN DEVELOPMENT Project number

MSN-20-01

Date A003

CODE ANALYSIS: