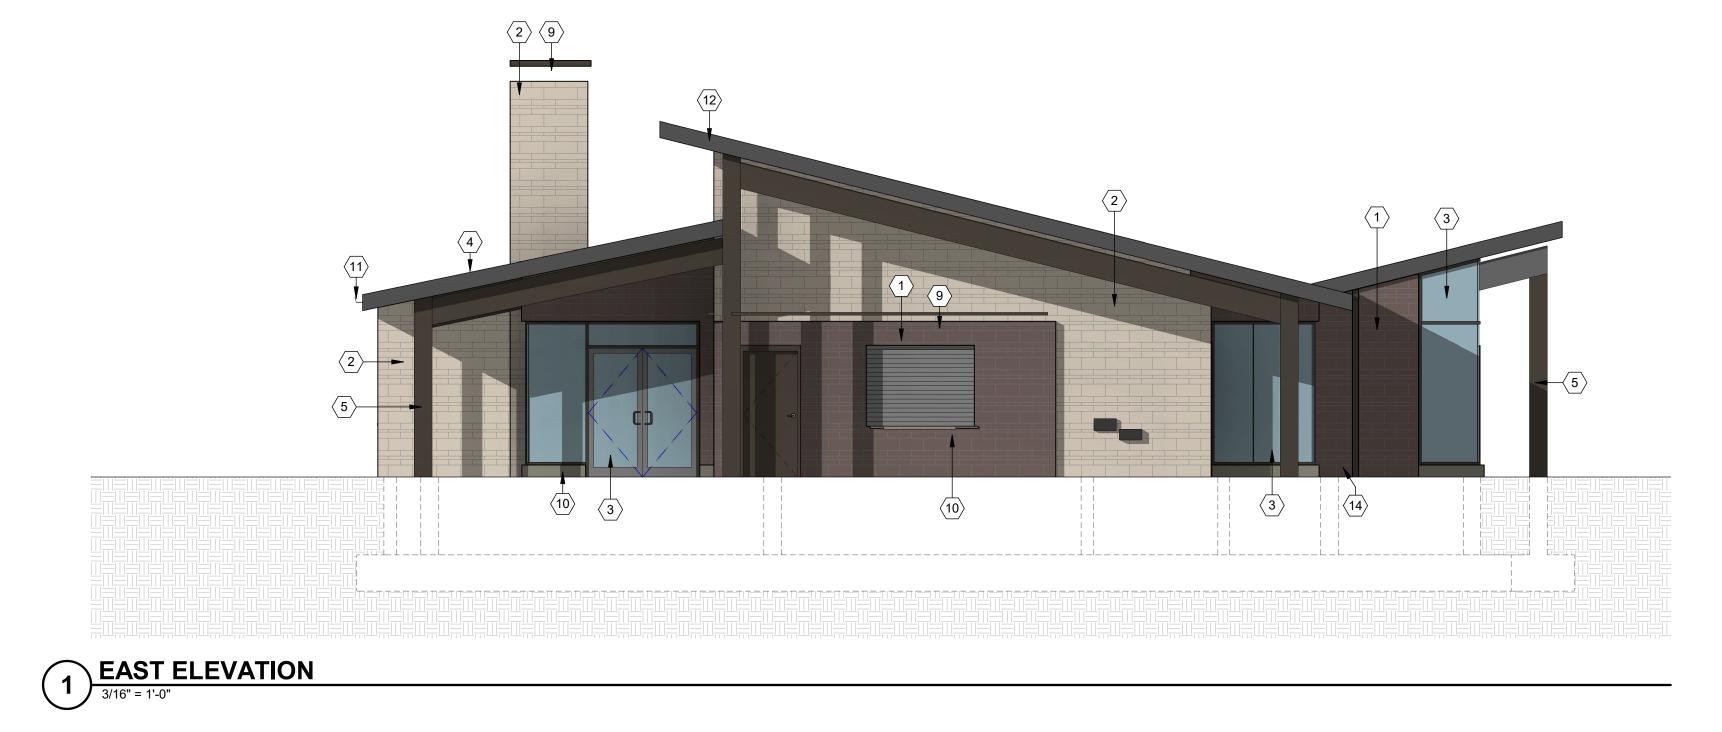

### DOOR CREEK PARK SHELTER

MADISON, WI 53703

EROSION CONTROL, SITE GRADING, & UTILITY PLAN

DESIGN DEVELOPMENT Project number Date

MSN-20-01 05/20/2022

C301

| KEYED NOTES |                                                  |  |
|-------------|--------------------------------------------------|--|
|             |                                                  |  |
|             |                                                  |  |
| 1           | METAL STANDING SEAM ROOF - MT-1                  |  |
| 2           | <b>INSULATED STOREFRONT SYSTEM - DARK BRONZE</b> |  |
| 3           | VARYING HEIGHT BRICK FACADE - BRICK 2            |  |
| 4           | VARYING HEIGHT BRICK FACADE - BRICK 1            |  |
| 5           | METAL DOWNSPOUT - COLOR TO MATCH MT-1            |  |
| 6           | PAINTED STEEL COLUMNS - COLOR TO MATCH MT-2, TYP |  |
| 7           | METAL TRIM (MT-2)                                |  |
| 8           | METAL TRIM (MT-1)                                |  |
| 9           | CAST STONE                                       |  |
| 10          | INSULATED SECTIONAL OVERHEAD DOOR                |  |
| 11          | INSULATED HOLLOW METAL DOOR - COLOR TO MATCH M   |  |
| 12          | CONTINUOUS RAIL SNOW GUARD                       |  |
| 13          | FLUSH METAL PANEL - COLOR TO MATCH MT-2          |  |

# DOOR CREEK PARK SHELTER

MADISON, WI 53703

EXTERIOR COLOR ELEVATIONS

DESIGN DEVELOPMENT Project number Date

MSN-20-01 05/04/2022

FOR CONSTRUCTION

NOT

| KEYED NOTES |                                                   |  |
|-------------|---------------------------------------------------|--|
|             |                                                   |  |
| 1           | VARYING HEIGHT BRICK FACADE - BRICK 2             |  |
| 2           | VARYING HEIGHT BRICK FACADE - BRICK 1             |  |
| 3           | INSULATED STOREFRONT SYSTEM - DARK BRONZE         |  |
| 4           | METAL STANDING SEAM ROOF - MT-1                   |  |
| 5           | PAINTED STEEL COLUMNS - COLOR TO MATCH MT-2, TYP. |  |
| 6           | INSULATED SECTIONAL OVERHEAD DOOR                 |  |
| 7           | TUBE STEEL BEAM BEYOND                            |  |
| 8           | METAL DOWNSPOUT - COLOR TO MATCH MT-1             |  |
| 9           | METAL TRIM (MT-2)                                 |  |
| 10          | CAST STONE                                        |  |
| 11          | METAL GUTTER - COLOR TO MATCH MT-1                |  |
| 12          | METAL TRIM (MT-1)                                 |  |
| 13          | CONTINUOUS RAIL SNOW GUARD                        |  |
| 14          | FLUSH METAL PANEL - COLOR TO MATCH MT-2           |  |