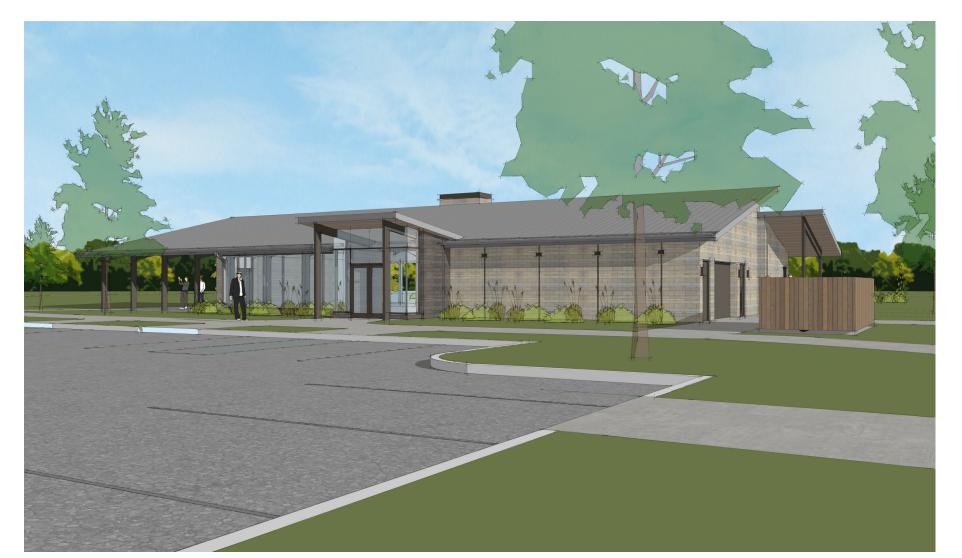

# DOOR CREEK PARK SHELTER

AERIAL VIEW FROM NORTHWEST

VIEW FROM NORTHEAST

ENTRANCE VIEW FROM NORTHWEST

VIEW FROM WEST

AERIAL VIEW FROM SOUTHWEST

VIEW FROM SOUTHEAST

VIEW FROM SOUTH

# EXTERIOR VIEWS

DESIGN DEVELOPMENT Project number

MSN-20-01

Date A003

CODE ANALYSIS: