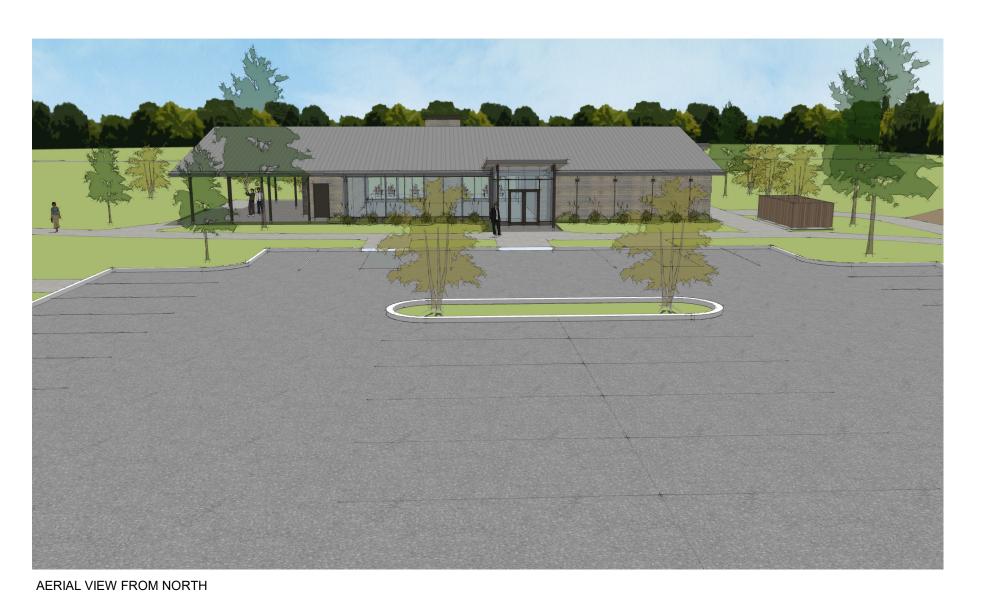

# DOOR CREEK PARK SHELTER

AERIAL VIEW FROM NORTHWEST

VIEW FROM NORTHEAST

ENTRANCE VIEW FROM NORTHWEST

VIEW FROM WEST

AERIAL VIEW FROM SOUTHWEST

VIEW FROM SOUTHEAST

VIEW FROM SOUTH

# EXTERIOR VIEWS

DESIGN DEVELOPMENT Project number

MSN-20-01

Date A003

CODE ANALYSIS: