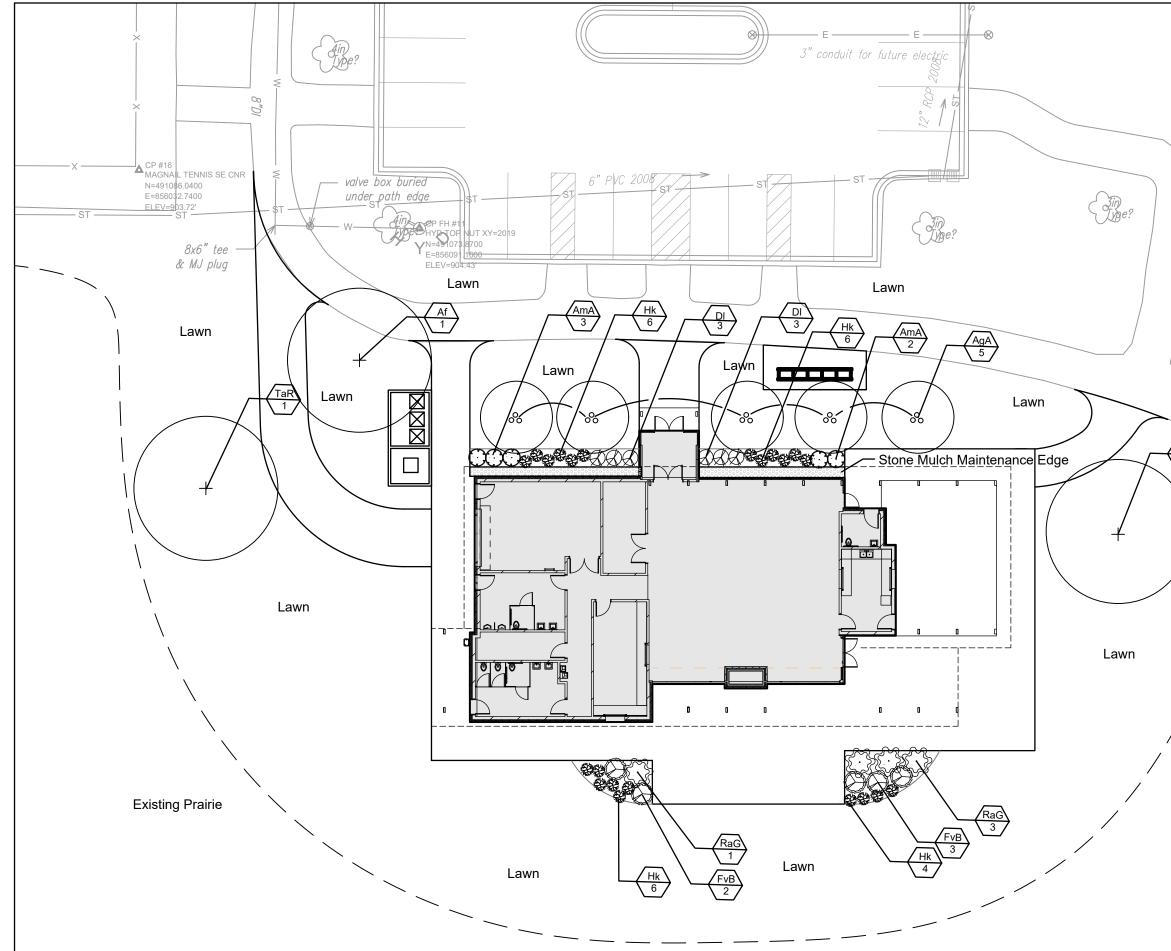

### **GENERAL NOTES:**

1. SHEET SHOWN FOR ELECTRICAL EQUIPMENT IN PARKING LOT AND SURROUNDING AREA ONLY. SEE SHEET ES101.2 FOR FURTHER EXTERIOR EQUIPMENT. 2. UNDERGROUND ELECTRICAL LINES SHALL MAINTAIN ADEQUATE SEPARATION FROM OTHER UNDERGROUND UTILITIES. FIELD COORDINATE UNDERGROUND ELECTRICAL LINES WITH OTHER TRADES.

### REFERENCE NOTES: < #

- 1. A 20"X13"X12" QUAZITE UNDERGROUND ENCLOSURE OR EQUIVALENT SHALL BE INSTALLED FOR POTENTIAL FUTURE ELECTRIC VEHICLE CHARGING STATION. (2) 2" CONDUITS SHALL BE
- RAN FROM QUAZITE BOX AND TERMINATE AT 'MDP' PANEL.
  2. MAINTAIN A MINIMUM SEPARATION OF 6'-0" BETWEEN 'UTILITY XFMR' AND ACCESS DRIVE PAVEMENT. FINAL LOCATION OF 'UTILITY XFMR' SHALL BE COORDINATED WITH UTILITY COMPANY.

### DOOR CREEK PARK SHELTER

MADISON, WI 53703

ONSTRUCTION

Ŭ

OR

L

NOT

OVERALL SITE PLAN - ELECTRICAL

DESIGN DEVELOPMENT

Project number

Date

MSN-20-01

ES101.1