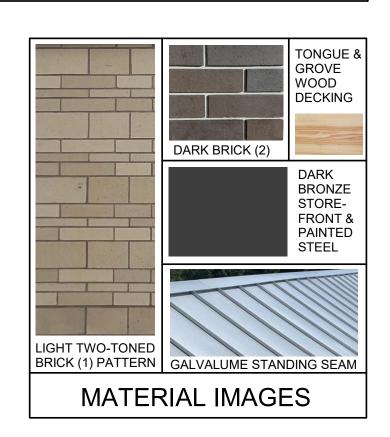

### DOOR CREEK PARK SHELTER

MADISON, WI 53703

EROSION CONTROL, SITE GRADING, & UTILITY PLAN

DESIGN DEVELOPMENT Project number Date

MSN-20-01 05/20/2022

C301

| KEYED NOTES |                                                  |  |
|-------------|--------------------------------------------------|--|
|             |                                                  |  |
|             |                                                  |  |
| 1           | METAL STANDING SEAM ROOF - MT-1                  |  |
| 2           | <b>INSULATED STOREFRONT SYSTEM - DARK BRONZE</b> |  |
| 3           | VARYING HEIGHT BRICK FACADE - BRICK 2            |  |
| 4           | VARYING HEIGHT BRICK FACADE - BRICK 1            |  |
| 5           | METAL DOWNSPOUT - COLOR TO MATCH MT-1            |  |
| 6           | PAINTED STEEL COLUMNS - COLOR TO MATCH MT-2, TYP |  |
| 7           | METAL TRIM (MT-2)                                |  |
| 8           | METAL TRIM (MT-1)                                |  |
| 9           | CAST STONE                                       |  |
| 10          | INSULATED SECTIONAL OVERHEAD DOOR                |  |
| 11          | INSULATED HOLLOW METAL DOOR - COLOR TO MATCH M   |  |
| 12          | CONTINUOUS RAIL SNOW GUARD                       |  |
| 13          | FLUSH METAL PANEL - COLOR TO MATCH MT-2          |  |

# DOOR CREEK PARK SHELTER

MADISON, WI 53703

EXTERIOR COLOR ELEVATIONS

DESIGN DEVELOPMENT Project number Date

MSN-20-01 05/04/2022

FOR CONSTRUCTION

NOT

| KEYED NOTES |                                                   |  |
|-------------|---------------------------------------------------|--|
|             |                                                   |  |
| 1           | VARYING HEIGHT BRICK FACADE - BRICK 2             |  |
| 2           | VARYING HEIGHT BRICK FACADE - BRICK 1             |  |
| 3           | INSULATED STOREFRONT SYSTEM - DARK BRONZE         |  |
| 4           | METAL STANDING SEAM ROOF - MT-1                   |  |
| 5           | PAINTED STEEL COLUMNS - COLOR TO MATCH MT-2, TYP. |  |
| 6           | INSULATED SECTIONAL OVERHEAD DOOR                 |  |
| 7           | TUBE STEEL BEAM BEYOND                            |  |
| 8           | METAL DOWNSPOUT - COLOR TO MATCH MT-1             |  |
| 9           | METAL TRIM (MT-2)                                 |  |
| 10          | CAST STONE                                        |  |
| 11          | METAL GUTTER - COLOR TO MATCH MT-1                |  |
| 12          | METAL TRIM (MT-1)                                 |  |
| 13          | CONTINUOUS RAIL SNOW GUARD                        |  |
| 14          | FLUSH METAL PANEL - COLOR TO MATCH MT-2           |  |