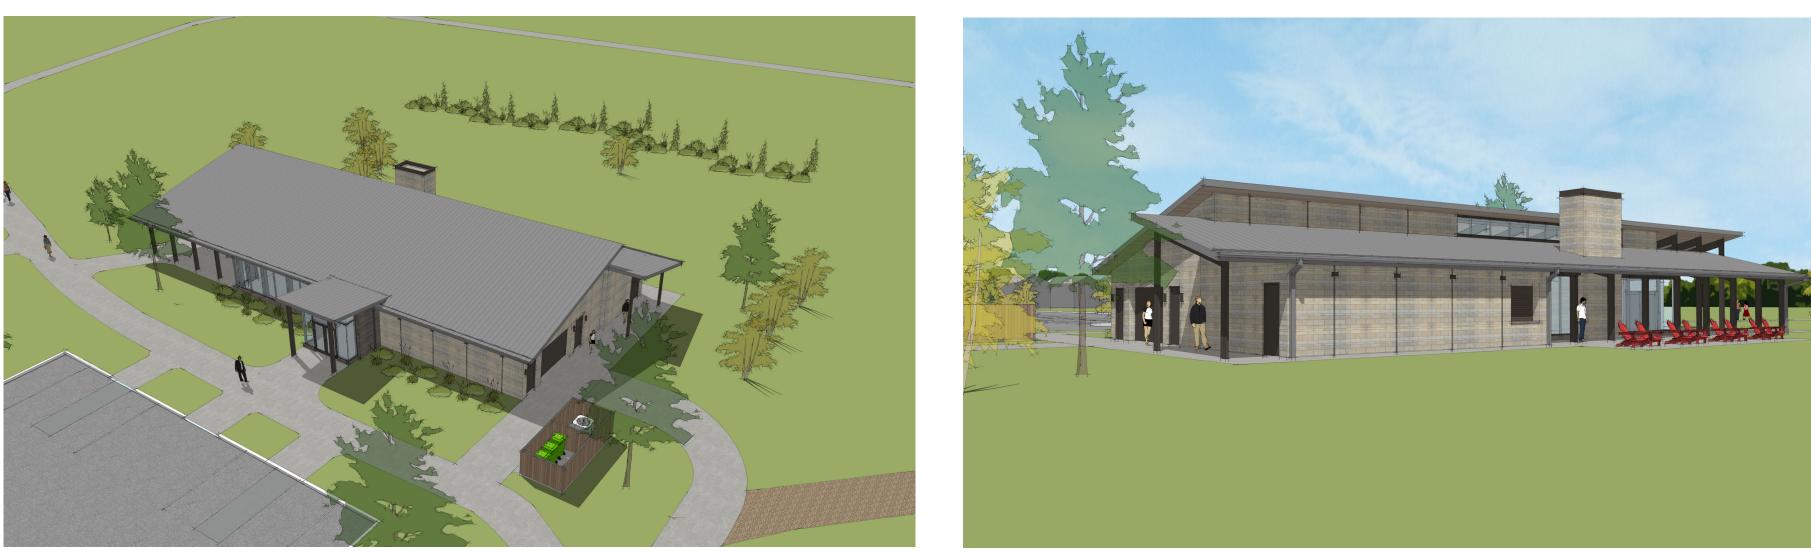

# DOOR CREEK PARK SHELTER

AERIAL VIEW FROM NORTHWEST

VIEW FROM NORTHEAST

ENTRANCE VIEW FROM NORTHWEST

VIEW FROM WEST

AERIAL VIEW FROM SOUTHWEST

VIEW FROM SOUTHEAST

VIEW FROM SOUTH

# EXTERIOR VIEWS

DESIGN DEVELOPMENT Project number

MSN-20-01

Date A003

CODE ANALYSIS: