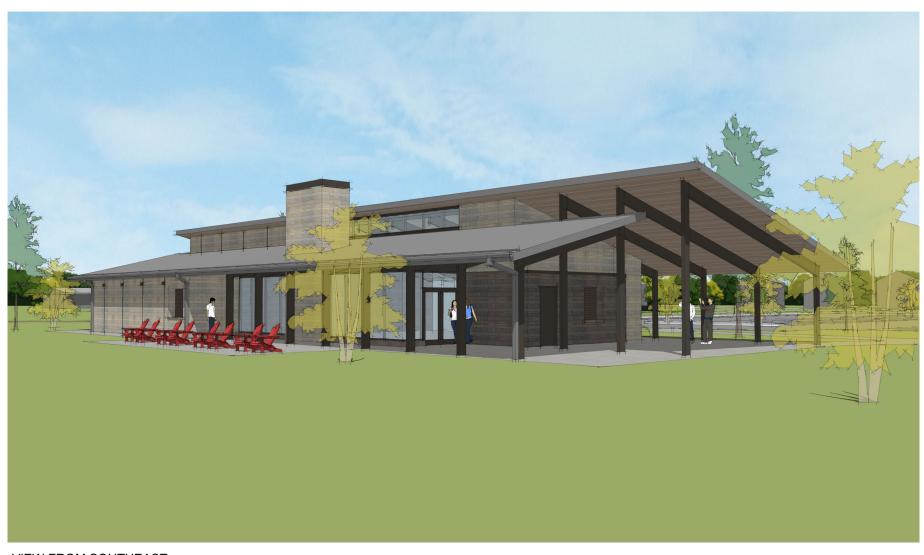

# DOOR CREEK PARK SHELTER

AERIAL VIEW FROM NORTHWEST

VIEW FROM NORTHEAST

ENTRANCE VIEW FROM NORTHWEST

VIEW FROM WEST

AERIAL VIEW FROM SOUTHWEST

VIEW FROM SOUTHEAST

VIEW FROM SOUTH