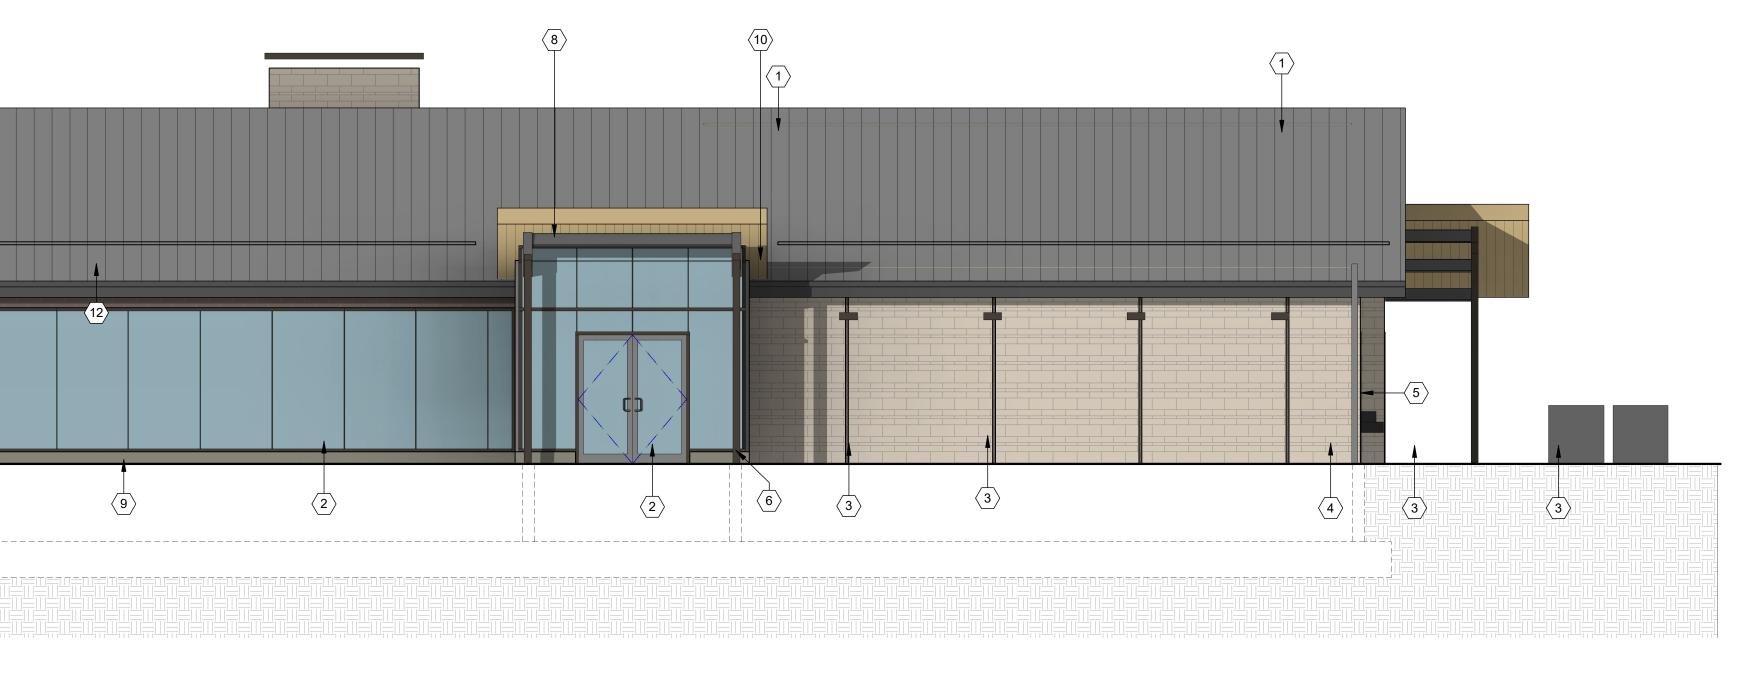

# DOOR CREEK PARK SHELTER

MADISON, WI 53703

EXTERIOR COLOR ELEVATIONS

DESIGN DEVELOPMENT Project number Date

MSN-20-01 05/04/2022

FOR CONSTRUCTION

NOT

| KEYED NOTES |                                                   |  |
|-------------|---------------------------------------------------|--|
|             |                                                   |  |
| 1           | VARYING HEIGHT BRICK FACADE - BRICK 2             |  |
| 2           | VARYING HEIGHT BRICK FACADE - BRICK 1             |  |
| 3           | INSULATED STOREFRONT SYSTEM - DARK BRONZE         |  |
| 4           | METAL STANDING SEAM ROOF - MT-1                   |  |
| 5           | PAINTED STEEL COLUMNS - COLOR TO MATCH MT-2, TYP. |  |
| 6           | INSULATED SECTIONAL OVERHEAD DOOR                 |  |
| 7           | TUBE STEEL BEAM BEYOND                            |  |
| 8           | METAL DOWNSPOUT - COLOR TO MATCH MT-1             |  |
| 9           | METAL TRIM (MT-2)                                 |  |
| 10          | CAST STONE                                        |  |
| 11          | METAL GUTTER - COLOR TO MATCH MT-1                |  |
| 12          | METAL TRIM (MT-1)                                 |  |
| 13          | CONTINUOUS RAIL SNOW GUARD                        |  |
| 14          | FLUSH METAL PANEL - COLOR TO MATCH MT-2           |  |