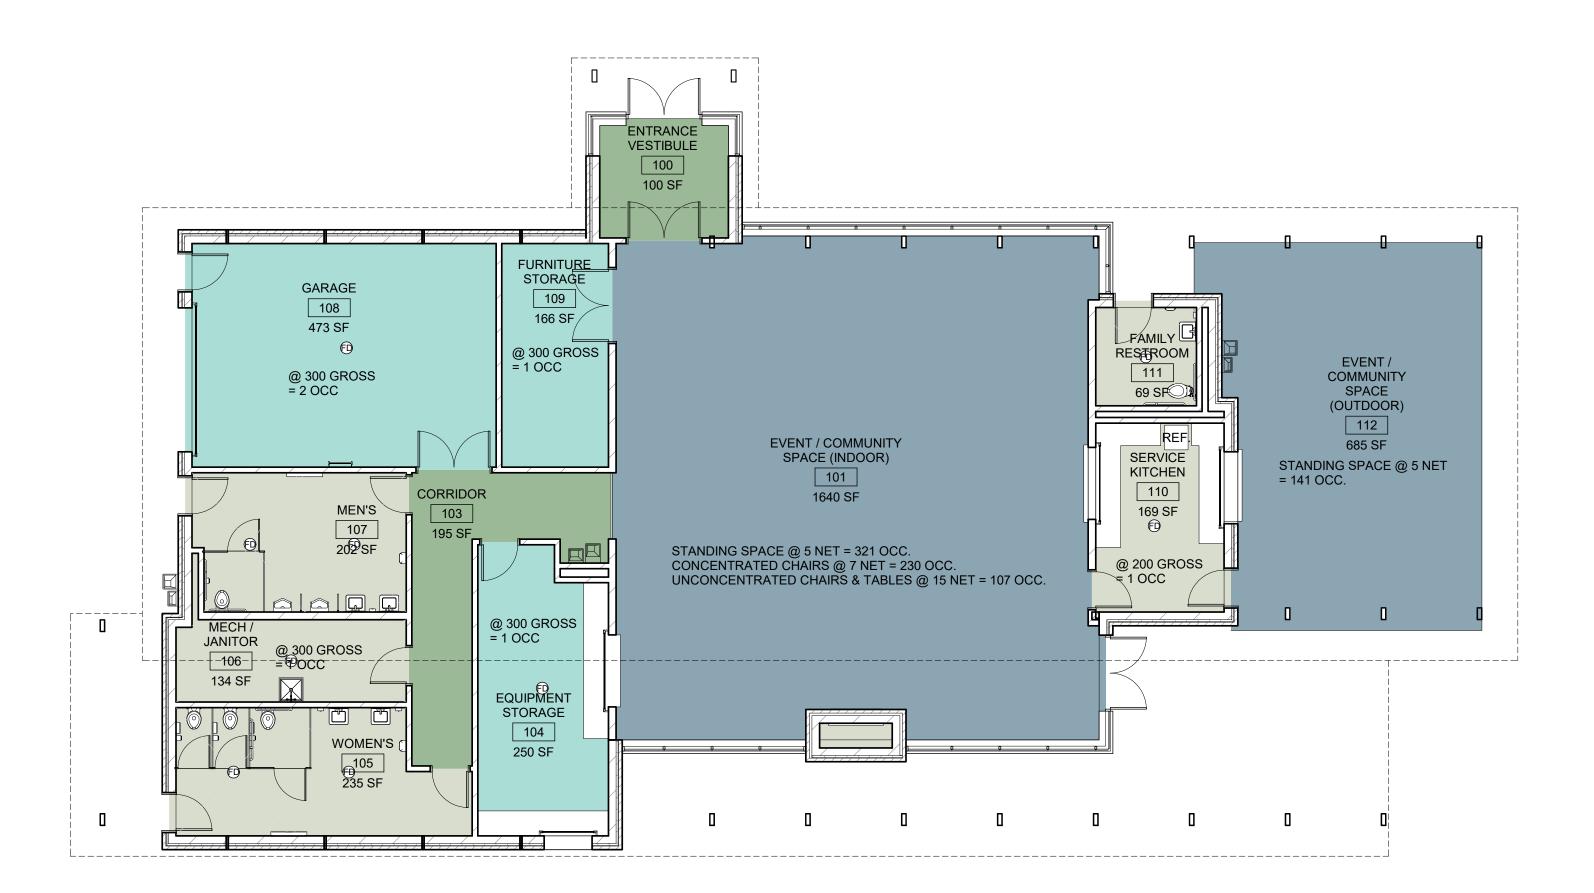

BUILDING USE AND OCCUPANCY CLASSIFICATION: GROUP A3

CONSTRUCTION TYPE: TYPE VB - FULL BUILDING SPRINKLERED

<u>WORK AREA:</u> PROJECT WORK AREA = FIRST FLOOR = 6,306 SF

RATED CONSTRUCTION: PRIMARY STRUCTURAL FRAME: 0 HR BEARING WALLS: 0 HR FLOOR CONSTRUCTION: 0 HR ROOF CONSTRUCTION: 0 HR

OCCUPANT LOAD: <u>FIRST FLOOR:</u> A3 OCCUPANCY = 327 OCCUPANTS (INTERIOR) 141 OCCUPANTS (EXTERIOR)

TOTAL: 468 OCCUPANTS

MEANS OF EGRESS:

<u>SECTION 1005.3.1</u> - OTHER EGRESS COMPONENTS WIDTH .2" PER OCCUPANT FOR OTHER EGRESS FIRST FLOOR COMPONENTS = .2" x --- = ---" REQUIRED; ---" PROVIDED

WATER CLOSETS: 1/75

SERVICE SINK: 1 PROVIDED

7 REQUIRED; 7 PROVIDED - 3 MALE, 3 FEMALE, 1 UNISEX LAVATORIES: 1/200 3 REQUIRED; 5 PROVIDED, 2 MALE, 2 FEMALE, 1 UNISEX DRINKING FOUNTAIN: 1 PROVIDED 116 King St, Suite 202 Madison, WI 53703 (608) 204-7464 AroEberle.com