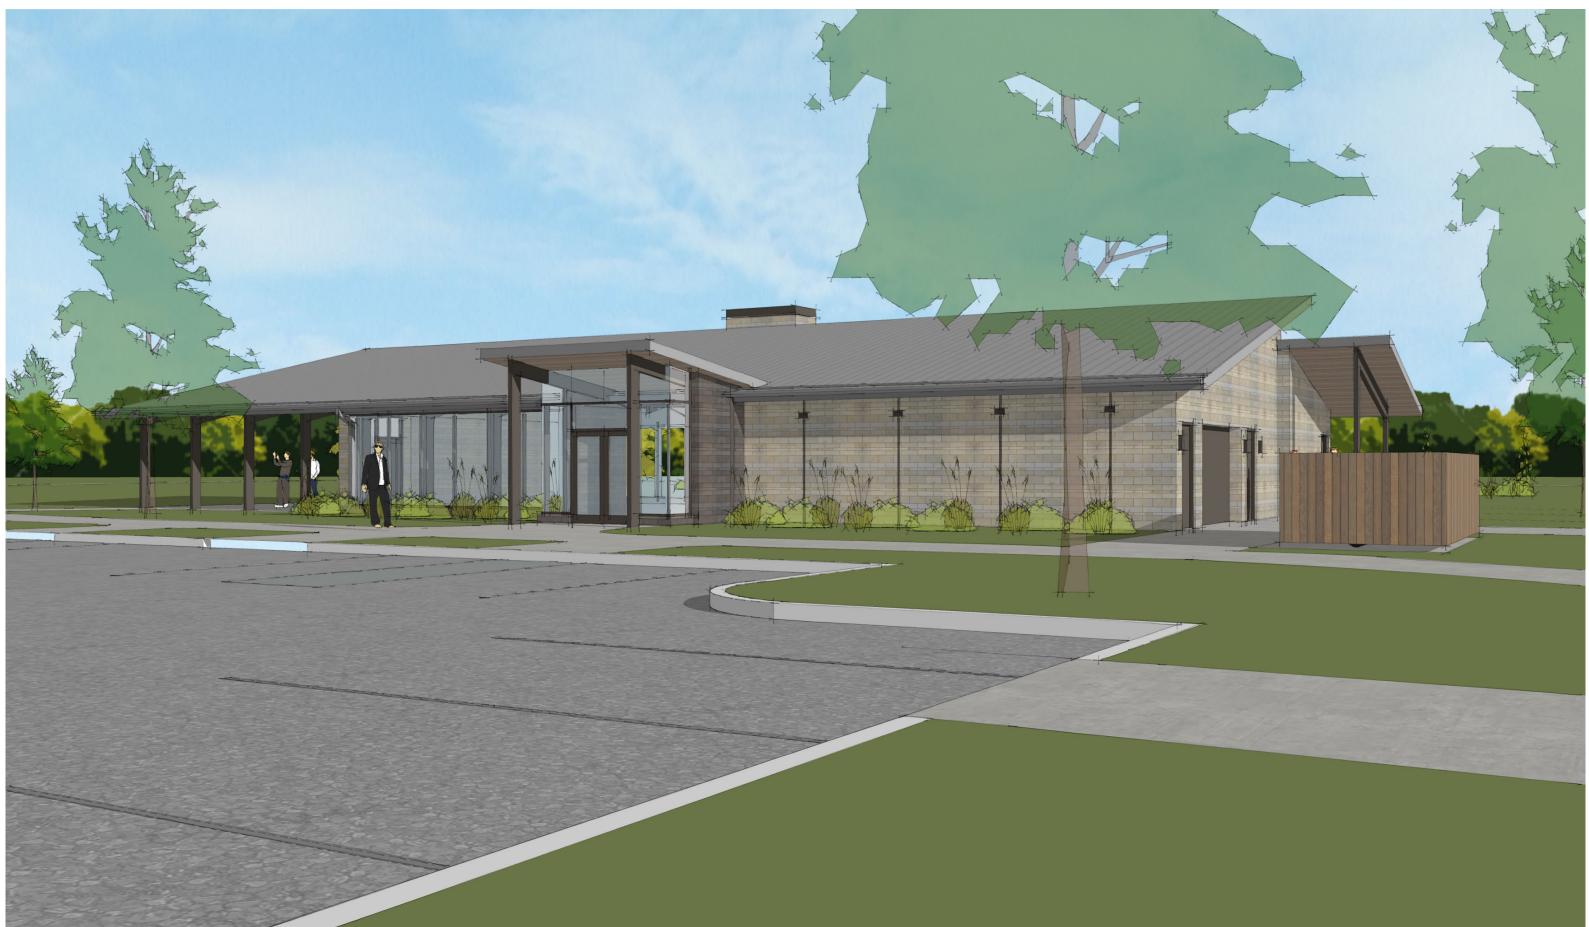

# DOOR CREEK PARK SHELTER

AERIAL VIEW FROM NORTHWEST

VIEW FROM NORTHEAST

ENTRANCE VIEW FROM NORTHWEST

VIEW FROM WEST

AERIAL VIEW FROM SOUTHWEST

VIEW FROM SOUTHEAST

VIEW FROM SOUTH

# EXTERIOR VIEWS

DESIGN DEVELOPMENT Project number

MSN-20-01

Date A003

CODE ANALYSIS: