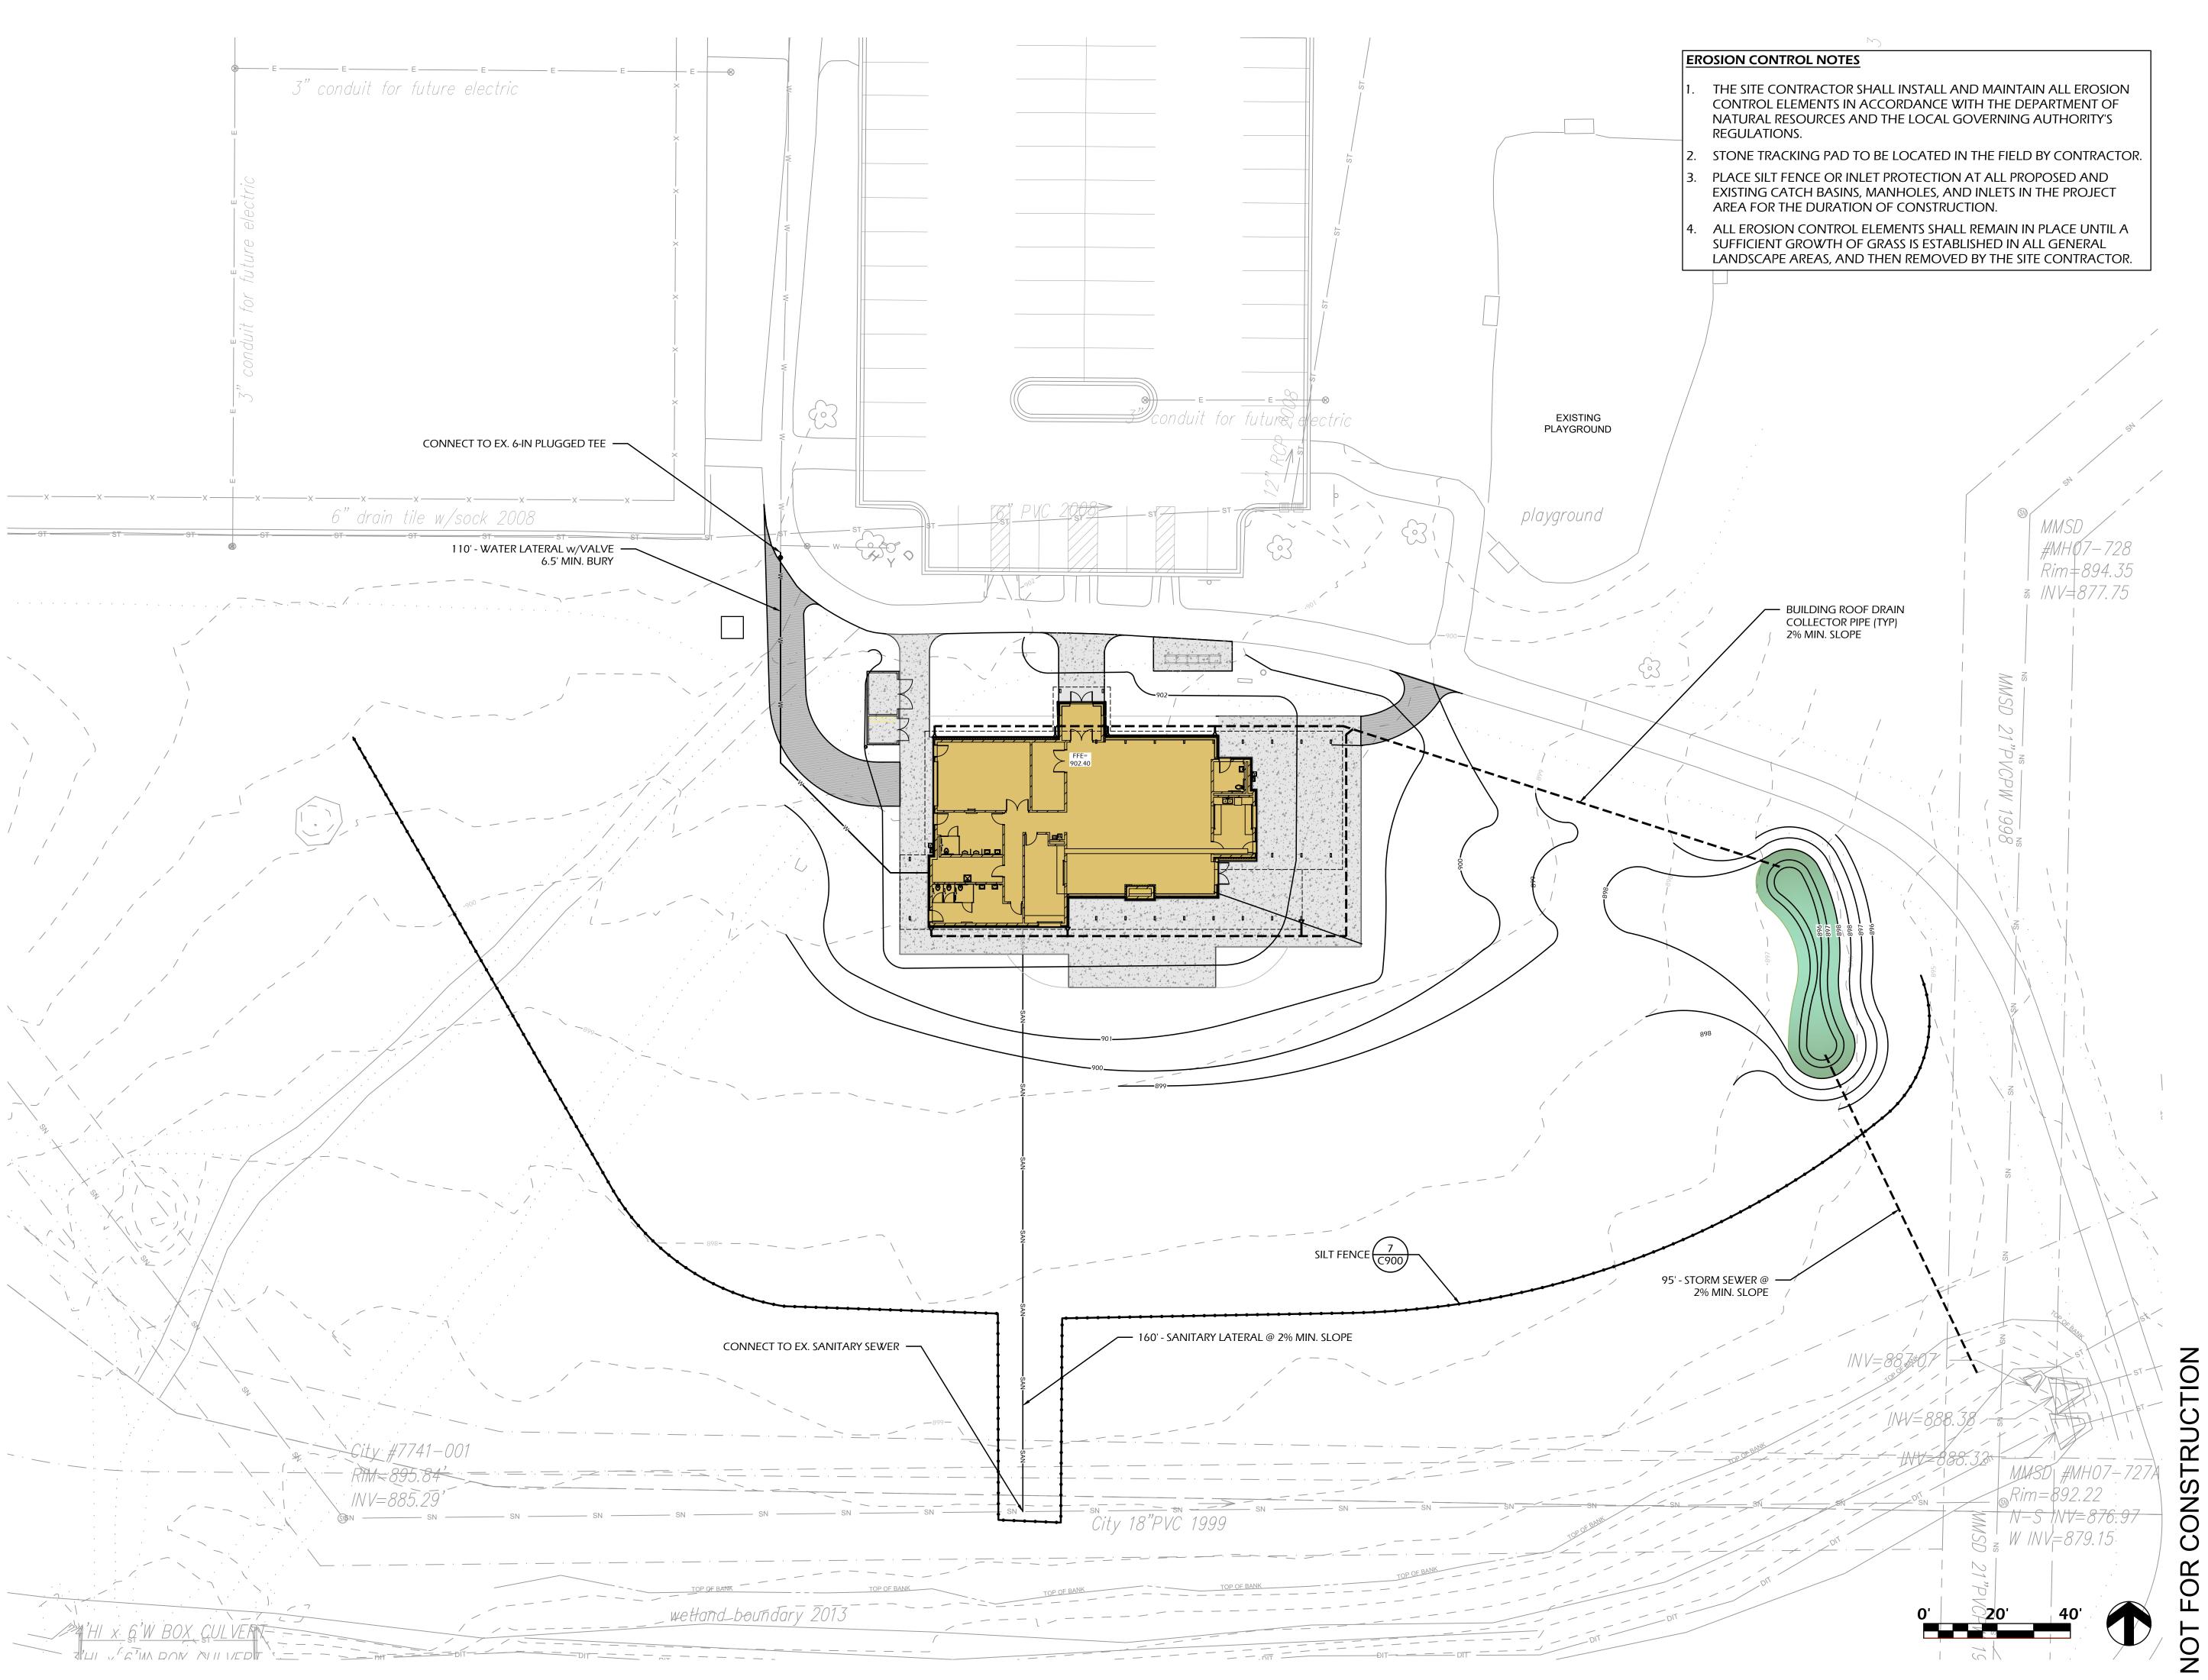

### DOOR CREEK PARK SHELTER

MADISON, WI 53703

EROSION CONTROL, SITE GRADING, & UTILITY PLAN

DESIGN DEVELOPMENT Project number Date

MSN-20-01 05/20/2022

C301

| KEYED NOTES |                                                  |  |
|-------------|--------------------------------------------------|--|
|             |                                                  |  |
|             |                                                  |  |
| 1           | METAL STANDING SEAM ROOF - MT-1                  |  |
| 2           | <b>INSULATED STOREFRONT SYSTEM - DARK BRONZE</b> |  |
| 3           | VARYING HEIGHT BRICK FACADE - BRICK 2            |  |
| 4           | VARYING HEIGHT BRICK FACADE - BRICK 1            |  |
| 5           | METAL DOWNSPOUT - COLOR TO MATCH MT-1            |  |
| 6           | PAINTED STEEL COLUMNS - COLOR TO MATCH MT-2, TYP |  |
| 7           | METAL TRIM (MT-2)                                |  |
| 8           | METAL TRIM (MT-1)                                |  |
| 9           | CAST STONE                                       |  |
| 10          | INSULATED SECTIONAL OVERHEAD DOOR                |  |
| 11          | INSULATED HOLLOW METAL DOOR - COLOR TO MATCH M   |  |
| 12          | CONTINUOUS RAIL SNOW GUARD                       |  |
| 13          | FLUSH METAL PANEL - COLOR TO MATCH MT-2          |  |