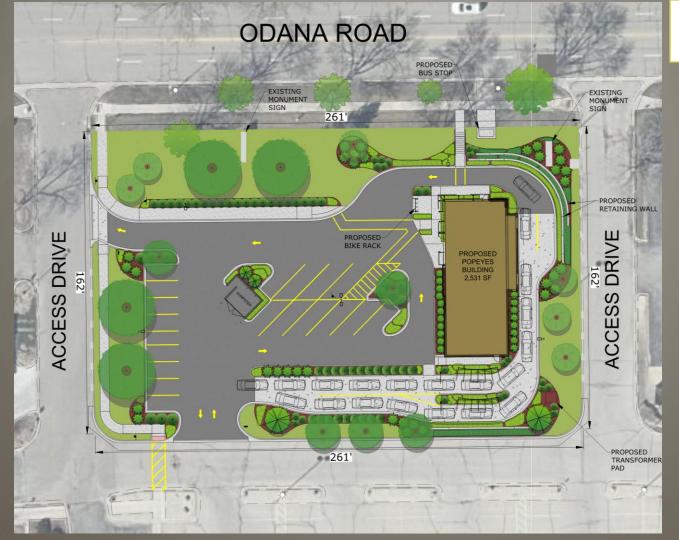

# popeyes of Madison

Urban Design Commission
July 13, 2022

Aby Mohamed—Owner/Operator, Abygroups, Inc. Engineer - Arc Design Resources, Inc.





# Site (Vicinity)





# Site Plan



#### Signage Considerations

- The shopping center already has two multi-tenant monument signs.
- Adding a Popeyes panel to the existing signs was pursued but not a valid option.
- Adding another freestanding monument sign will crowd the site and add clutter to the Odana Road frontage. Staff also does not support an additional freestanding sign just for Popeyes use.
- Due to freestanding signage not being possible, we are requesting two exceptions for signage.





## Site Plan Sign Locations



#### Building Elevations – Front (North)



#### Building Elevations – Side (East)





#### Building Elevations – Side (West)





#### Building Elevations – Rear (South)









# Night Perspectives





## Thank You





# Other Area Signage