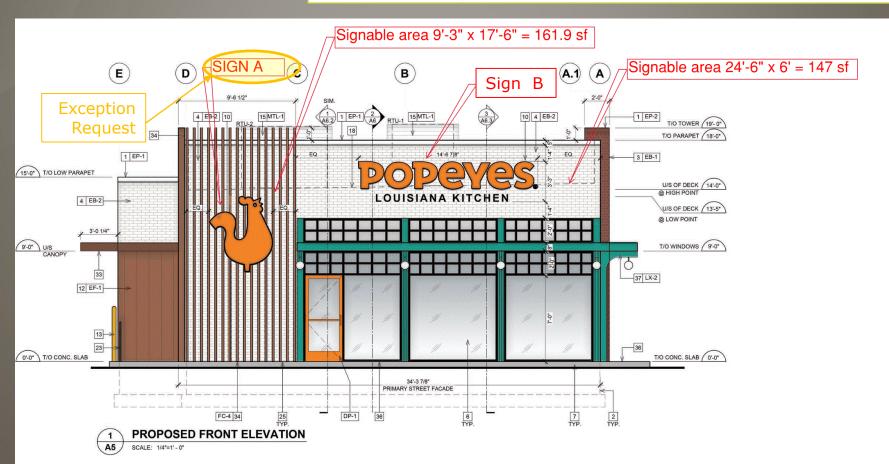

# popeyes of Madison

Urban Design Commission
July 13, 2022

Aby Mohamed—Owner/Operator, Abygroups, Inc. Engineer - Arc Design Resources, Inc.





# Site (Vicinity)





# Site Plan



#### Signage Considerations

- The shopping center already has two multi-tenant monument signs.
- Adding a Popeyes panel to the existing signs was pursued but not a valid option.
- Adding another freestanding monument sign will crowd the site and add clutter to the Odana Road frontage. Staff also does not support an additional freestanding sign just for Popeyes use.
- Due to freestanding signage not being possible, we are requesting two exceptions for signage.





## Site Plan Sign Locations



#### Building Elevations – Front (North)



#### Building Elevations – Side (East)





#### Building Elevations – Side (West)





#### Building Elevations – Rear (South)









# Night Perspectives





## Thank You





# Other Area Signage