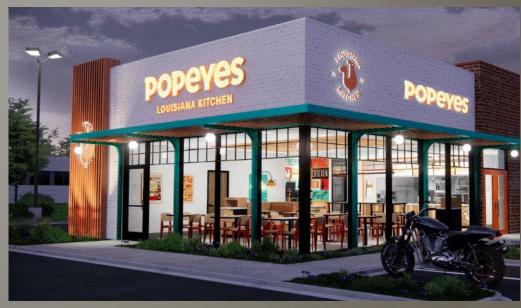

bygroups, Inc. Engineer - Arc Design Resources, Inc.





# Site (Vicinity)





# Site Plan



#### Signage Considerations

- The shopping center already has two multi-tenant monument signs.
- Adding a Popeyes panel to the existing signs was pursued but not a valid option.
- Adding another freestanding monument sign will crowd the site and add clutter to the Odana Road frontage. Staff also does not support an additional freestanding sign just for Popeyes use.
- Due to freestanding signage not being possible, we are requesting two exceptions for signage.





## Site Plan Sign Locations



#### Building Elevations – Front (North)



#### Building Elevations – Side (East)





#### Building Elevations – Side (West)





#### Building Elevations – Rear (South)









# Night Perspectives





## Thank You





# Other Area Signage