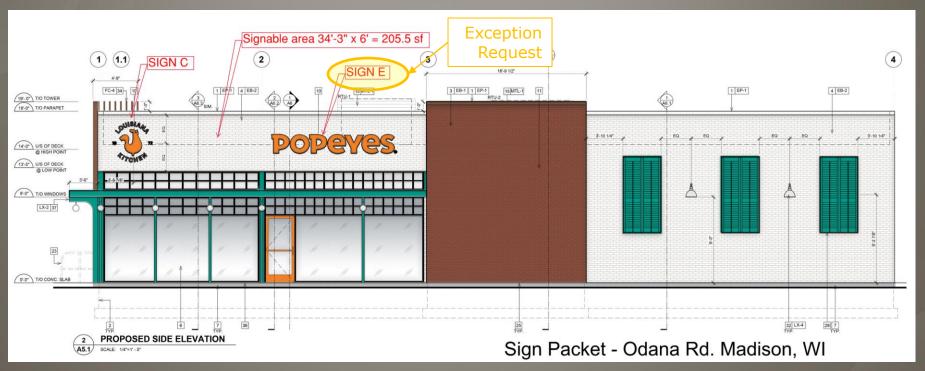

dison

Urban Design Commission
July 13, 2022

Aby Mohamed—Owner/Operator, Abygroups, Inc. Engineer - Arc Design Resources, Inc.





# Site (Vicinity)





# Site Plan



#### Signage Considerations

- The shopping center already has two multi-tenant monument signs.
- Adding a Popeyes panel to the existing signs was pursued but not a valid option.
- Adding another freestanding monument sign will crowd the site and add clutter to the Odana Road frontage. Staff also does not support an additional freestanding sign just for Popeyes use.
- Due to freestanding signage not being possible, we are requesting two exceptions for signage.





## Site Plan Sign Locations



#### Building Elevations – Front (North)



#### Building Elevations – Side (East)





#### Building Elevations – Side (West)





#### Building Elevations – Rear (South)









# Night Perspectives





## Thank You





# Other Area Signage