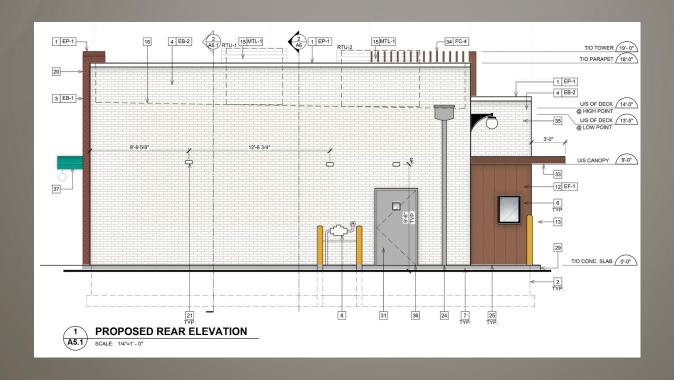

Aby Mohamed—Owner/Operator, Abygroups, Inc. Engineer - Arc Design Resources, Inc.





# Site (Vicinity)





# Site Plan



#### Signage Considerations

- The shopping center already has two multi-tenant monument signs.
- Adding a Popeyes panel to the existing signs was pursued but not a valid option.
- Adding another freestanding monument sign will crowd the site and add clutter to the Odana Road frontage. Staff also does not support an additional freestanding sign just for Popeyes use.
- Due to freestanding signage not being possible, we are requesting two exceptions for signage.





## Site Plan Sign Locations



#### Building Elevations – Front (North)



#### Building Elevations – Side (East)





#### Building Elevations – Side (West)





#### Building Elevations – Rear (South)









# Night Perspectives





## Thank You





# Other Area Signage