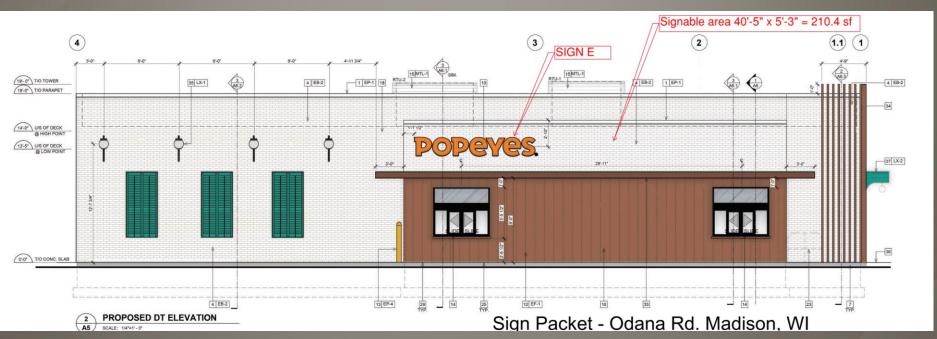

# popeyes of Madison

Urban Design Commission
July 13, 2022

Aby Mohamed—Owner/Operator, Abygroups, Inc. Engineer - Arc Design Resources, Inc.





# Site (Vicinity)





# Site Plan



#### Signage Considerations

- The shopping center already has two multi-tenant monument signs.
- Adding a Popeyes panel to the existing signs was pursued but not a valid option.
- Adding another freestanding monument sign will crowd the site and add clutter to the Odana Road frontage. Staff also does not support an additional freestanding sign just for Popeyes use.
- Due to freestanding signage not being possible, we are requesting two exceptions for signage.





## Site Plan Sign Locations



#### Building Elevations – Front (North)



#### Building Elevations – Side (East)





#### Building Elevations – Side (West)





#### Building Elevations – Rear (South)









# Night Perspectives





## Thank You





# Other Area Signage