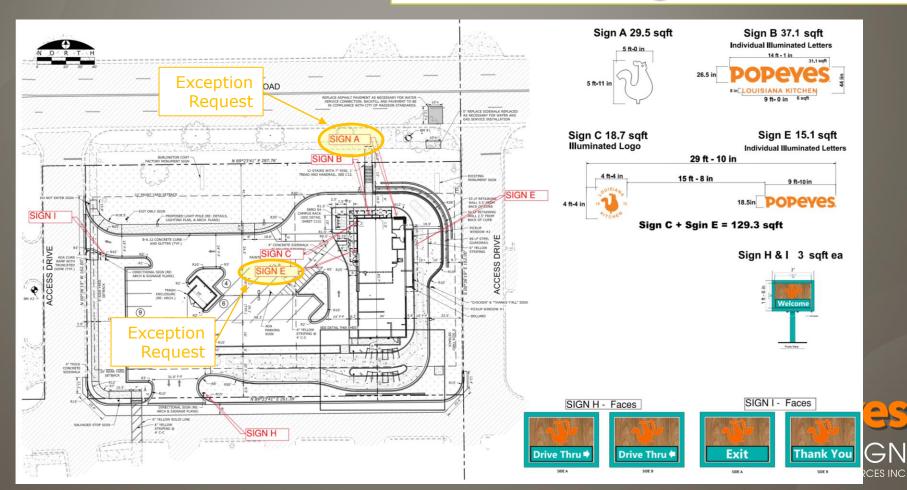

#### Signage Considerations

- The shopping center already has two multi-tenant monument signs.
- Adding a Popeyes panel to the existing signs was pursued but not a valid option.
- Adding another freestanding monument sign will crowd the site and add clutter to the Odana Road frontage. Staff also does not support an additional freestanding sign just for Popeyes use.
- Due to freestanding signage not being possible, we are requesting two exceptions for signage.

## Site Plan Sign Locations