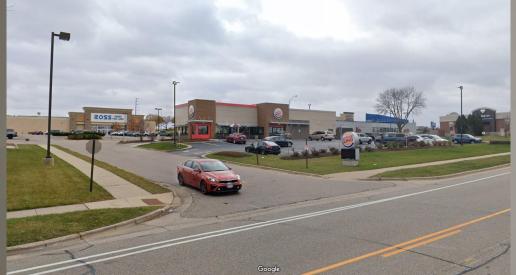

eer - Arc Design Resources, Inc.





# Site (Vicinity)





# Site Plan



#### Signage Considerations

- The shopping center already has two multi-tenant monument signs.
- Adding a Popeyes panel to the existing signs was pursued but not a valid option.
- Adding another freestanding monument sign will crowd the site and add clutter to the Odana Road frontage. Staff also does not support an additional freestanding sign just for Popeyes use.
- Due to freestanding signage not being possible, we are requesting two exceptions for signage.





## Site Plan Sign Locations



#### Building Elevations – Front (North)



#### Building Elevations – Side (East)





#### Building Elevations – Side (West)





#### Building Elevations – Rear (South)









# Night Perspectives





## Thank You





# Other Area Signage