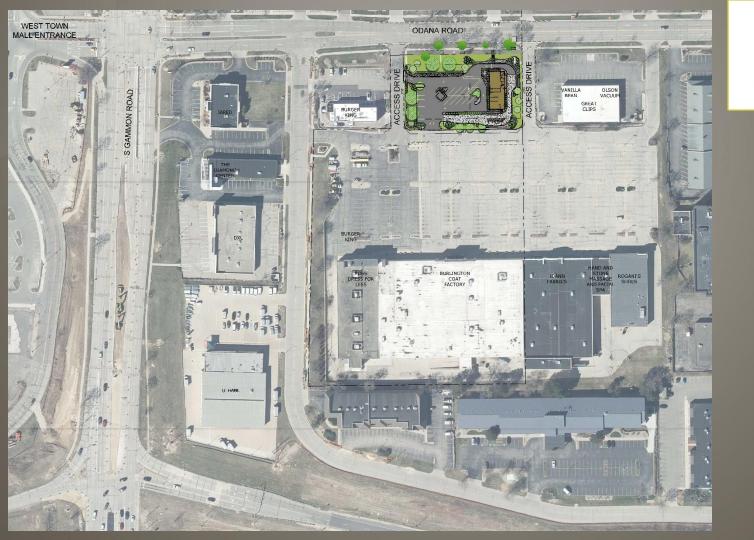

# popeyes of Madison

Urban Design Commission
July 13, 2022

Aby Mohamed—Owner/Operator, Abygroups, Inc. Engineer - Arc Design Resources, Inc.





# Site (Vicinity)





# Site Plan



#### Signage Considerations

- The shopping center already has two multi-tenant monument signs.
- Adding a Popeyes panel to the existing signs was pursued but not a valid option.
- Adding another freestanding monument sign will crowd the site and add clutter to the Odana Road frontage. Staff also does not support an additional freestanding sign just for Popeyes use.
- Due to freestanding signage not being possible, we are requesting two exceptions for signage.





## Site Plan Sign Locations



#### Building Elevations – Front (North)



#### Building Elevations – Side (East)





#### Building Elevations – Side (West)





#### Building Elevations – Rear (South)









# Night Perspectives





## Thank You





# Other Area Signage