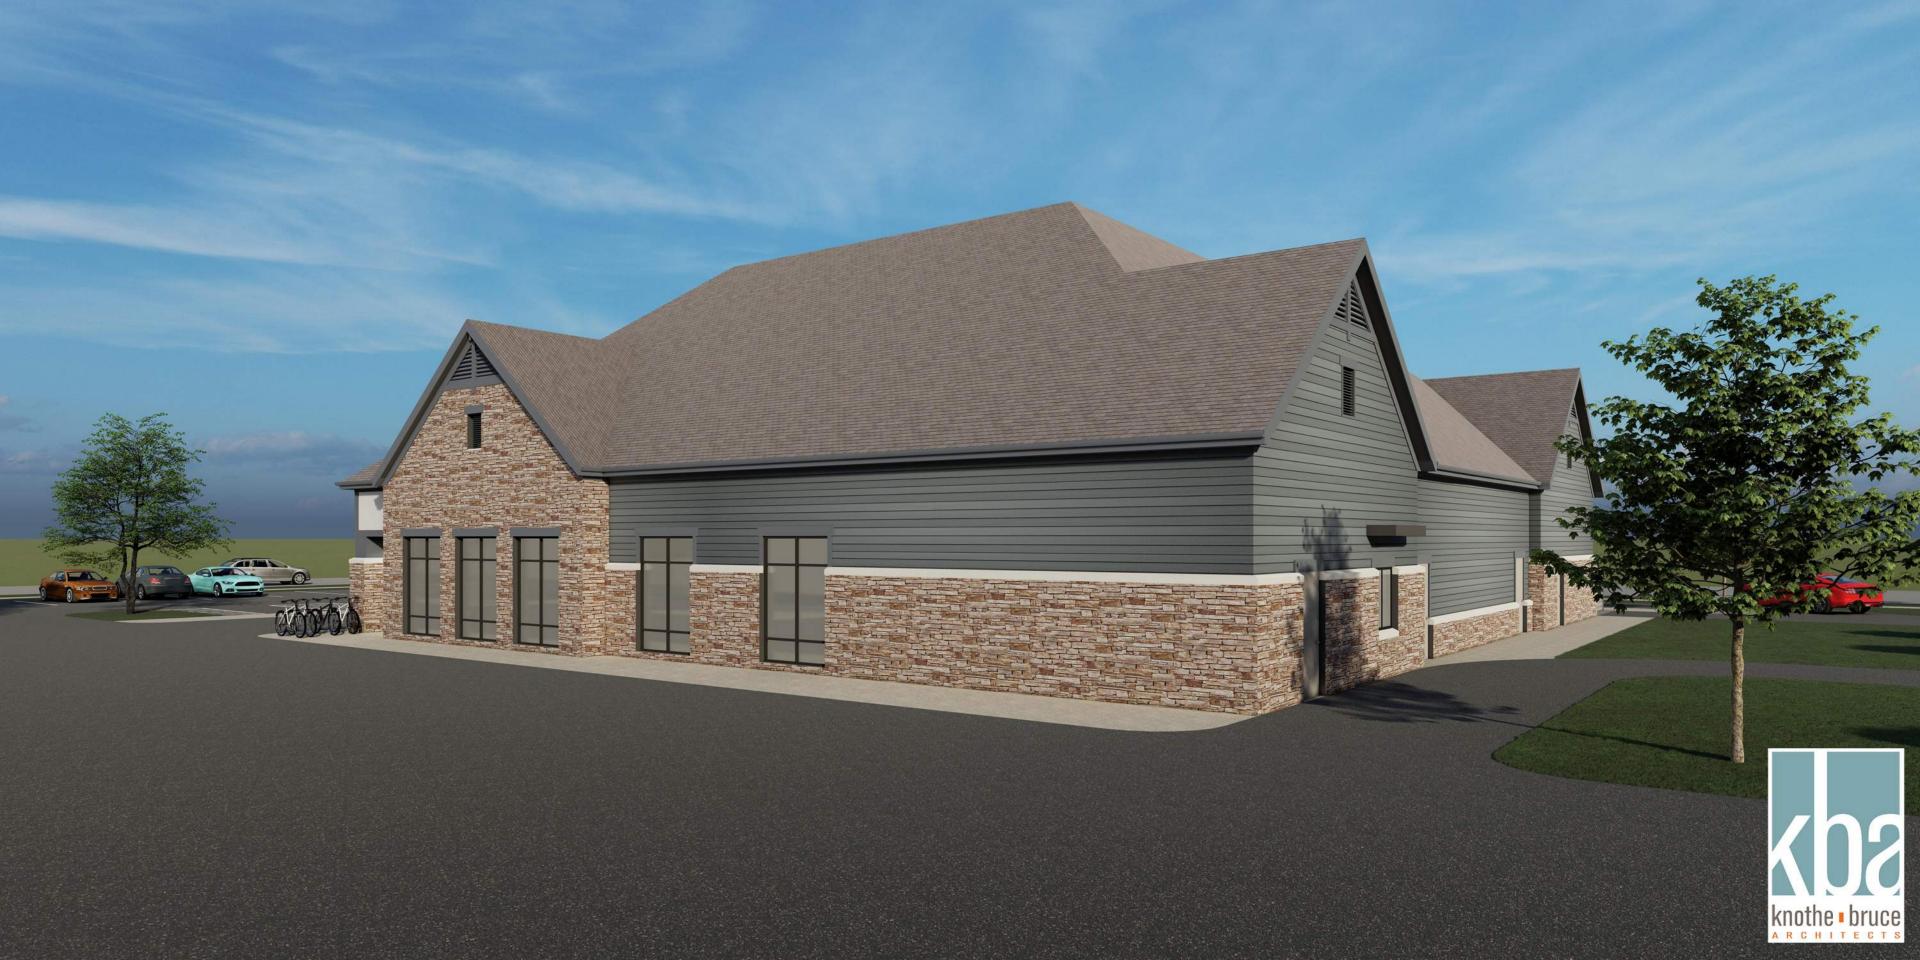

SHEET TITLE **EXTERIOR** 

**ELEVATIONS** COLORED

SHEET NUMBER

A-2.2 PROJECT NUMBER 1840

© Knothe & Bruce Architects, LLC

A-2.2 1/8" = 1'-0"

STONE VENEER COMPOSITE LAP SIDING

4 COLORED ELEVATION - NORTH
A-2.2 1/8" = 1'-0"