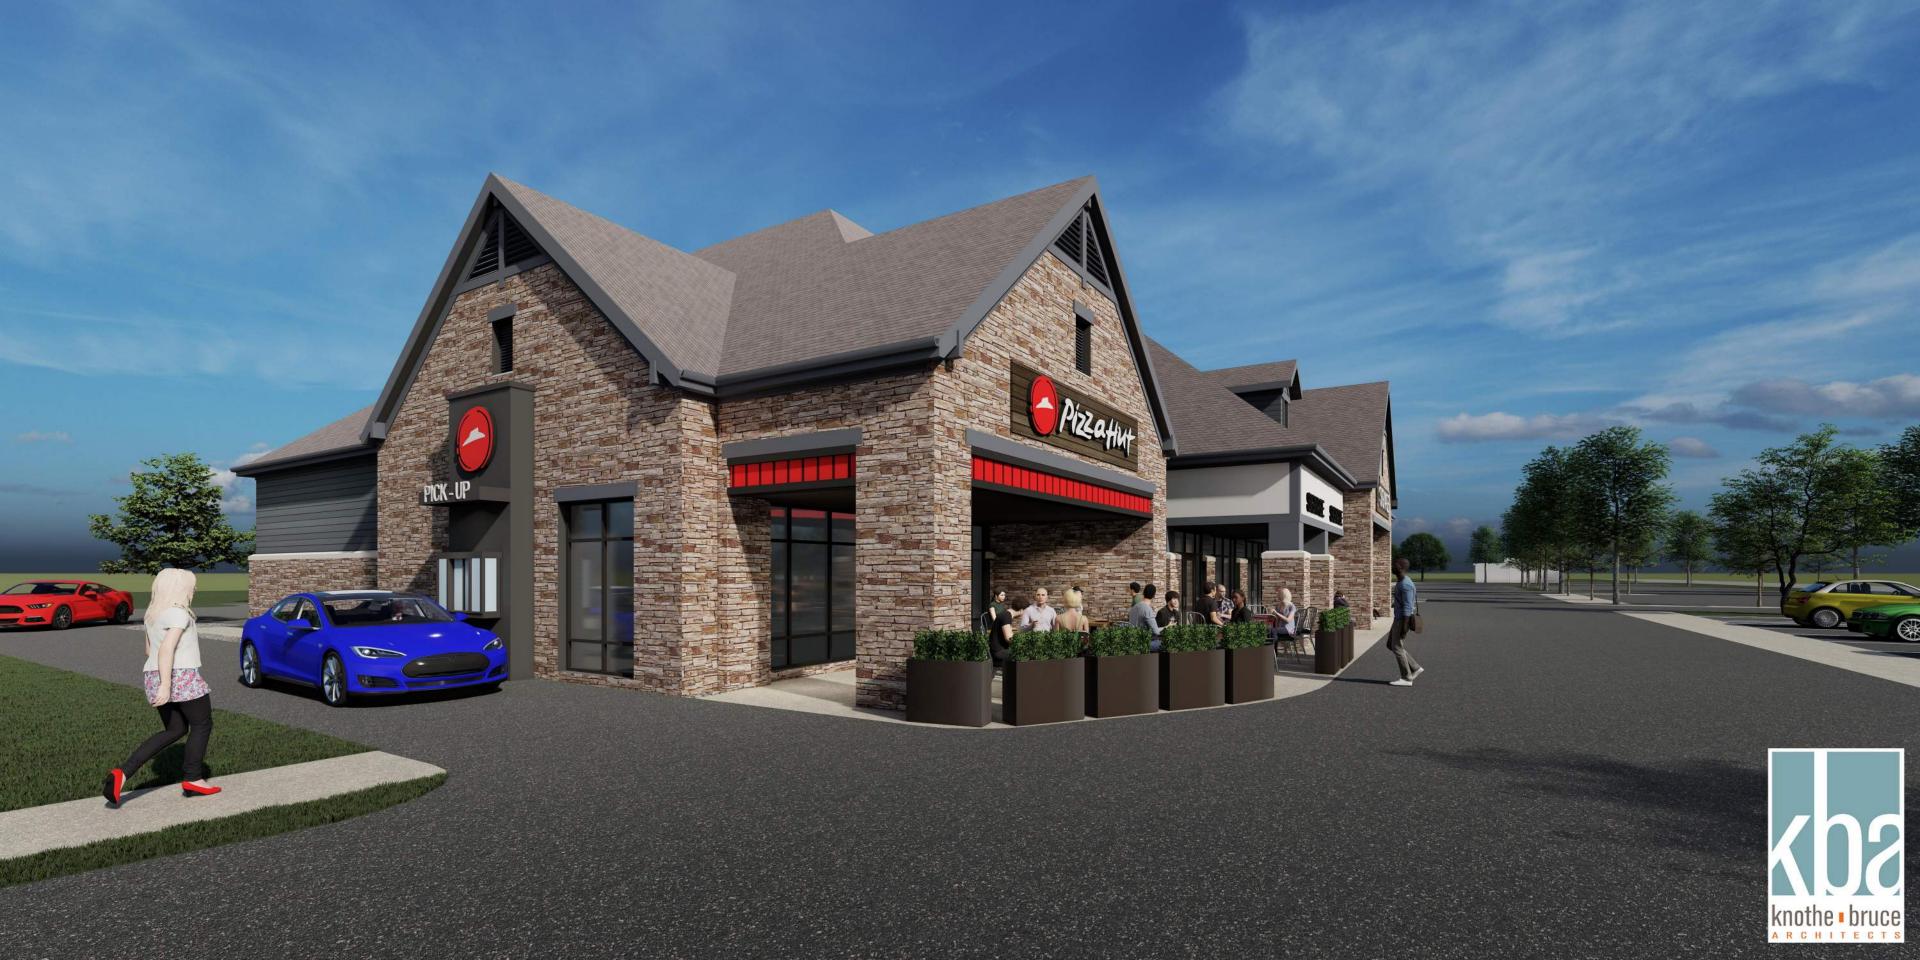

SHEET TITLE **EXTERIOR** 

**ELEVATIONS** COLORED

SHEET NUMBER

A-2.2 PROJECT NUMBER 1840

© Knothe & Bruce Architects, LLC

A-2.2 1/8" = 1'-0"

STONE VENEER COMPOSITE LAP SIDING

4 COLORED ELEVATION - NORTH
A-2.2 1/8" = 1'-0"