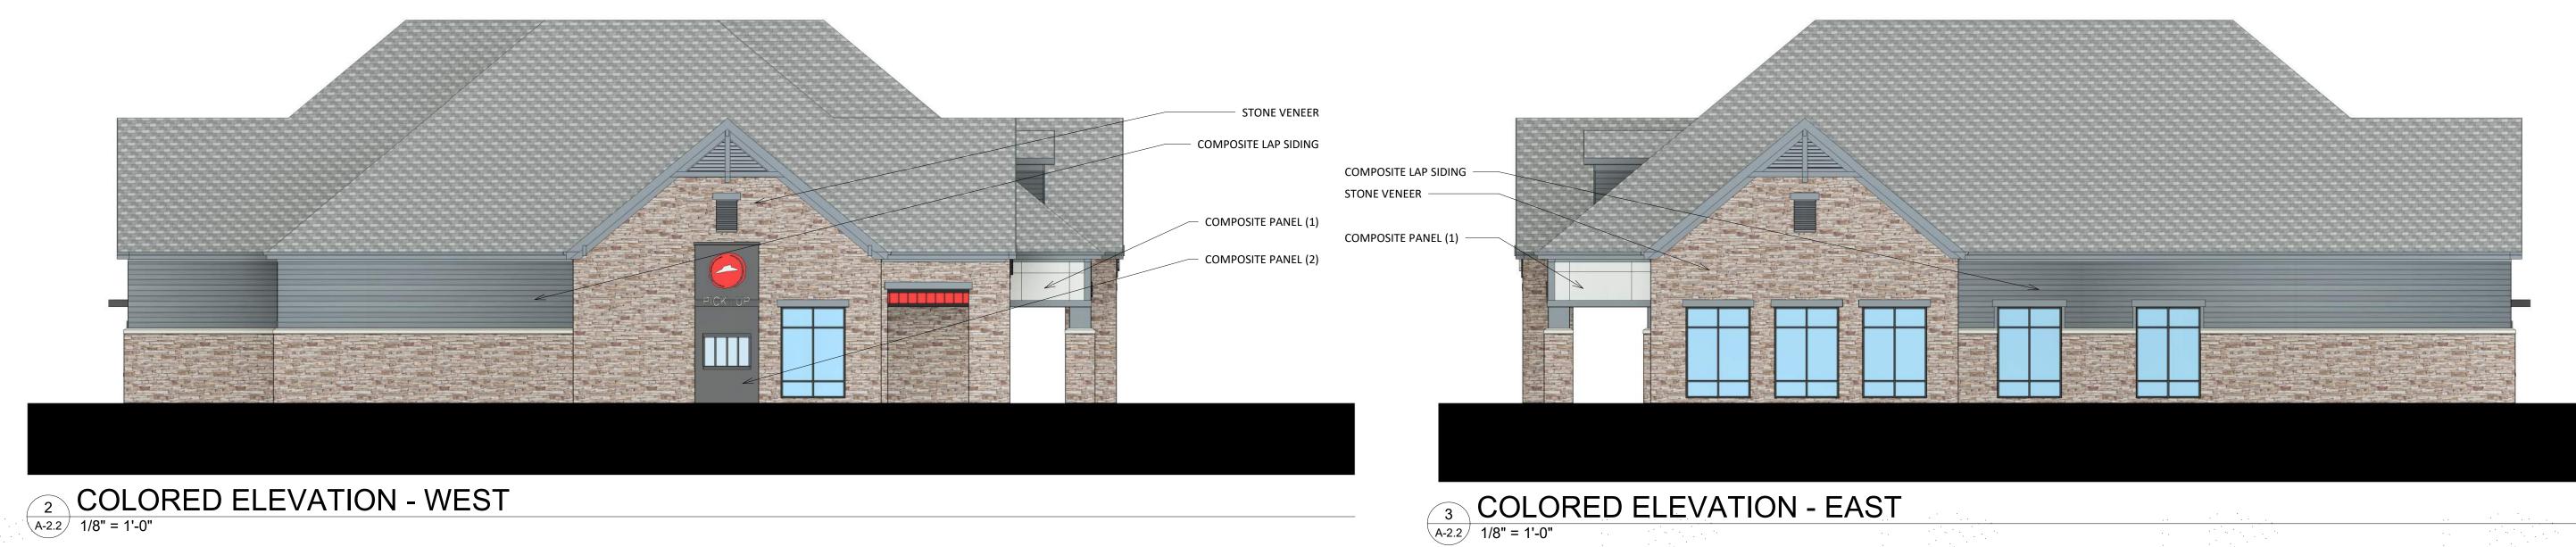

SHEET TITLE **EXTERIOR** 

**ELEVATIONS** COLORED

SHEET NUMBER

A-2.2 PROJECT NUMBER 1840

© Knothe & Bruce Architects, LLC

A-2.2 1/8" = 1'-0"

STONE VENEER COMPOSITE LAP SIDING

4 COLORED ELEVATION - NORTH
A-2.2 1/8" = 1'-0"