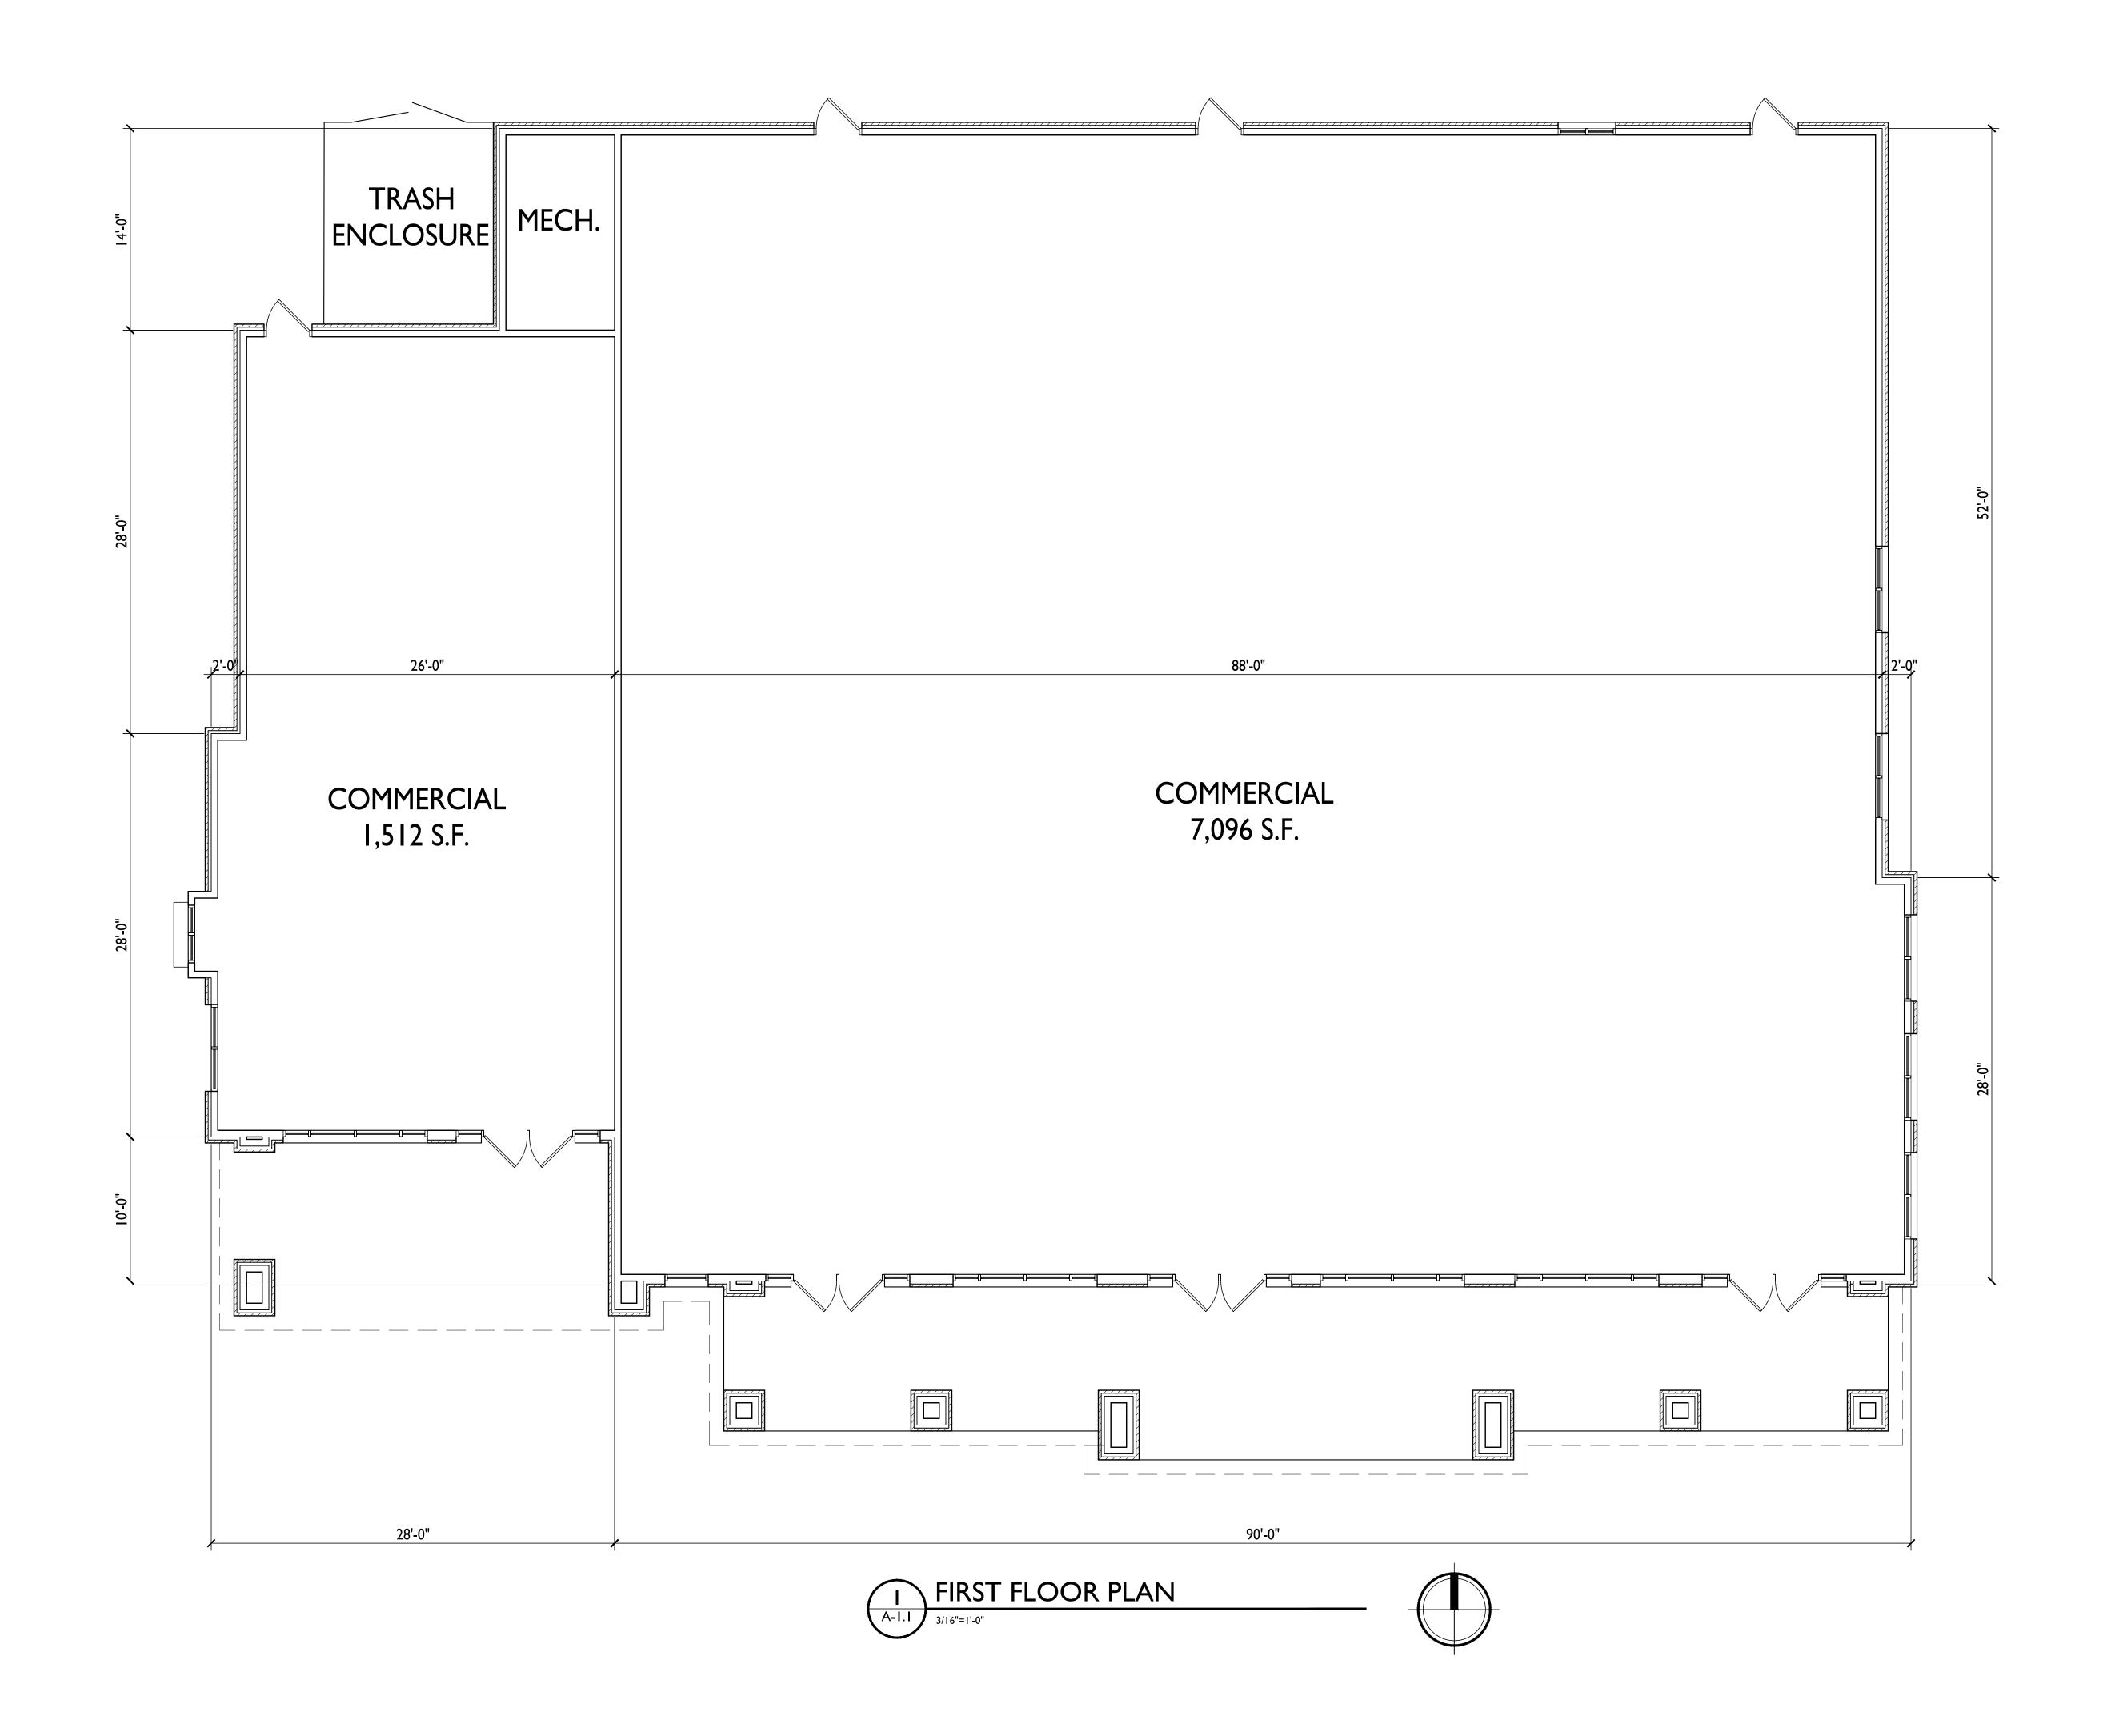

7440 Mineral Point Road Madison, WI SHEET TITLE

First Floor Plan

SHEET NUMBER

1840 © 2013 Knothe & Bruce Architects, LLC

PROJECT TITLE Proposed Pizza Hut

Redevelopment

7440 Mineral Point Road

Madison, WI