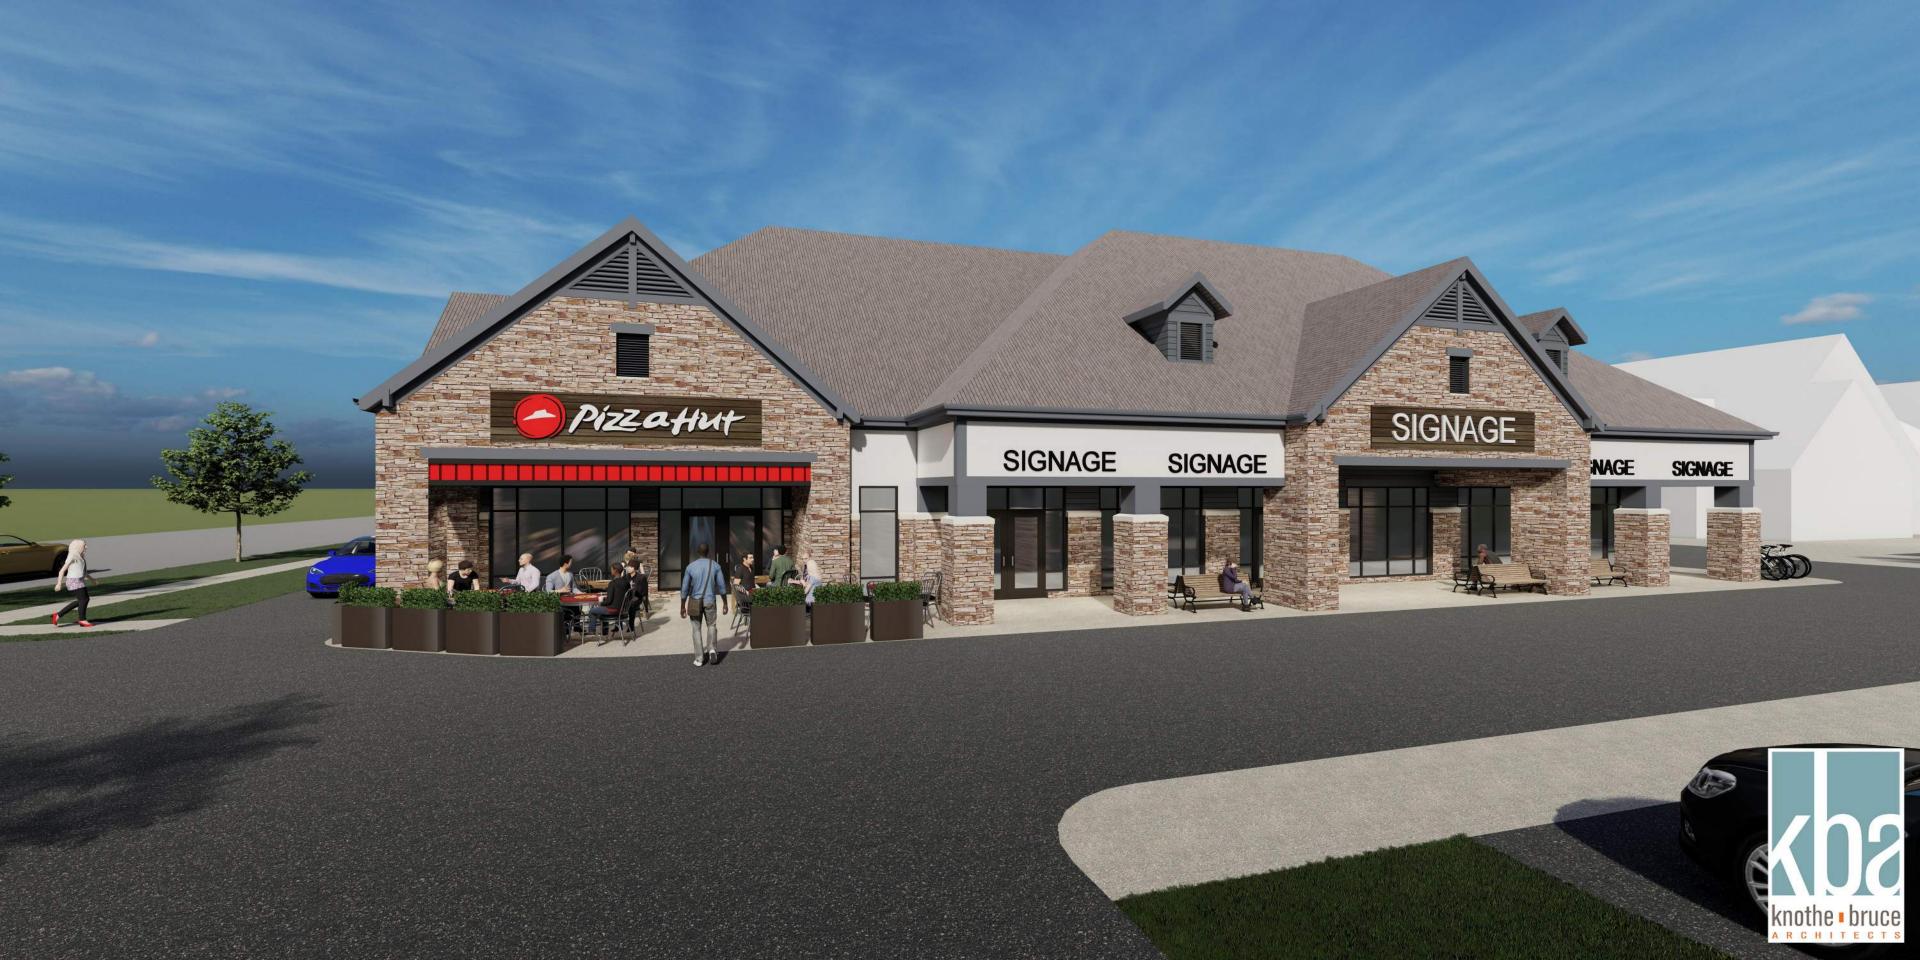

SHEET TITLE **EXTERIOR** 

**ELEVATIONS** COLORED

SHEET NUMBER

A-2.2 PROJECT NUMBER 1840

© Knothe & Bruce Architects, LLC

A-2.2 1/8" = 1'-0"

STONE VENEER COMPOSITE LAP SIDING

4 COLORED ELEVATION - NORTH
A-2.2 1/8" = 1'-0"