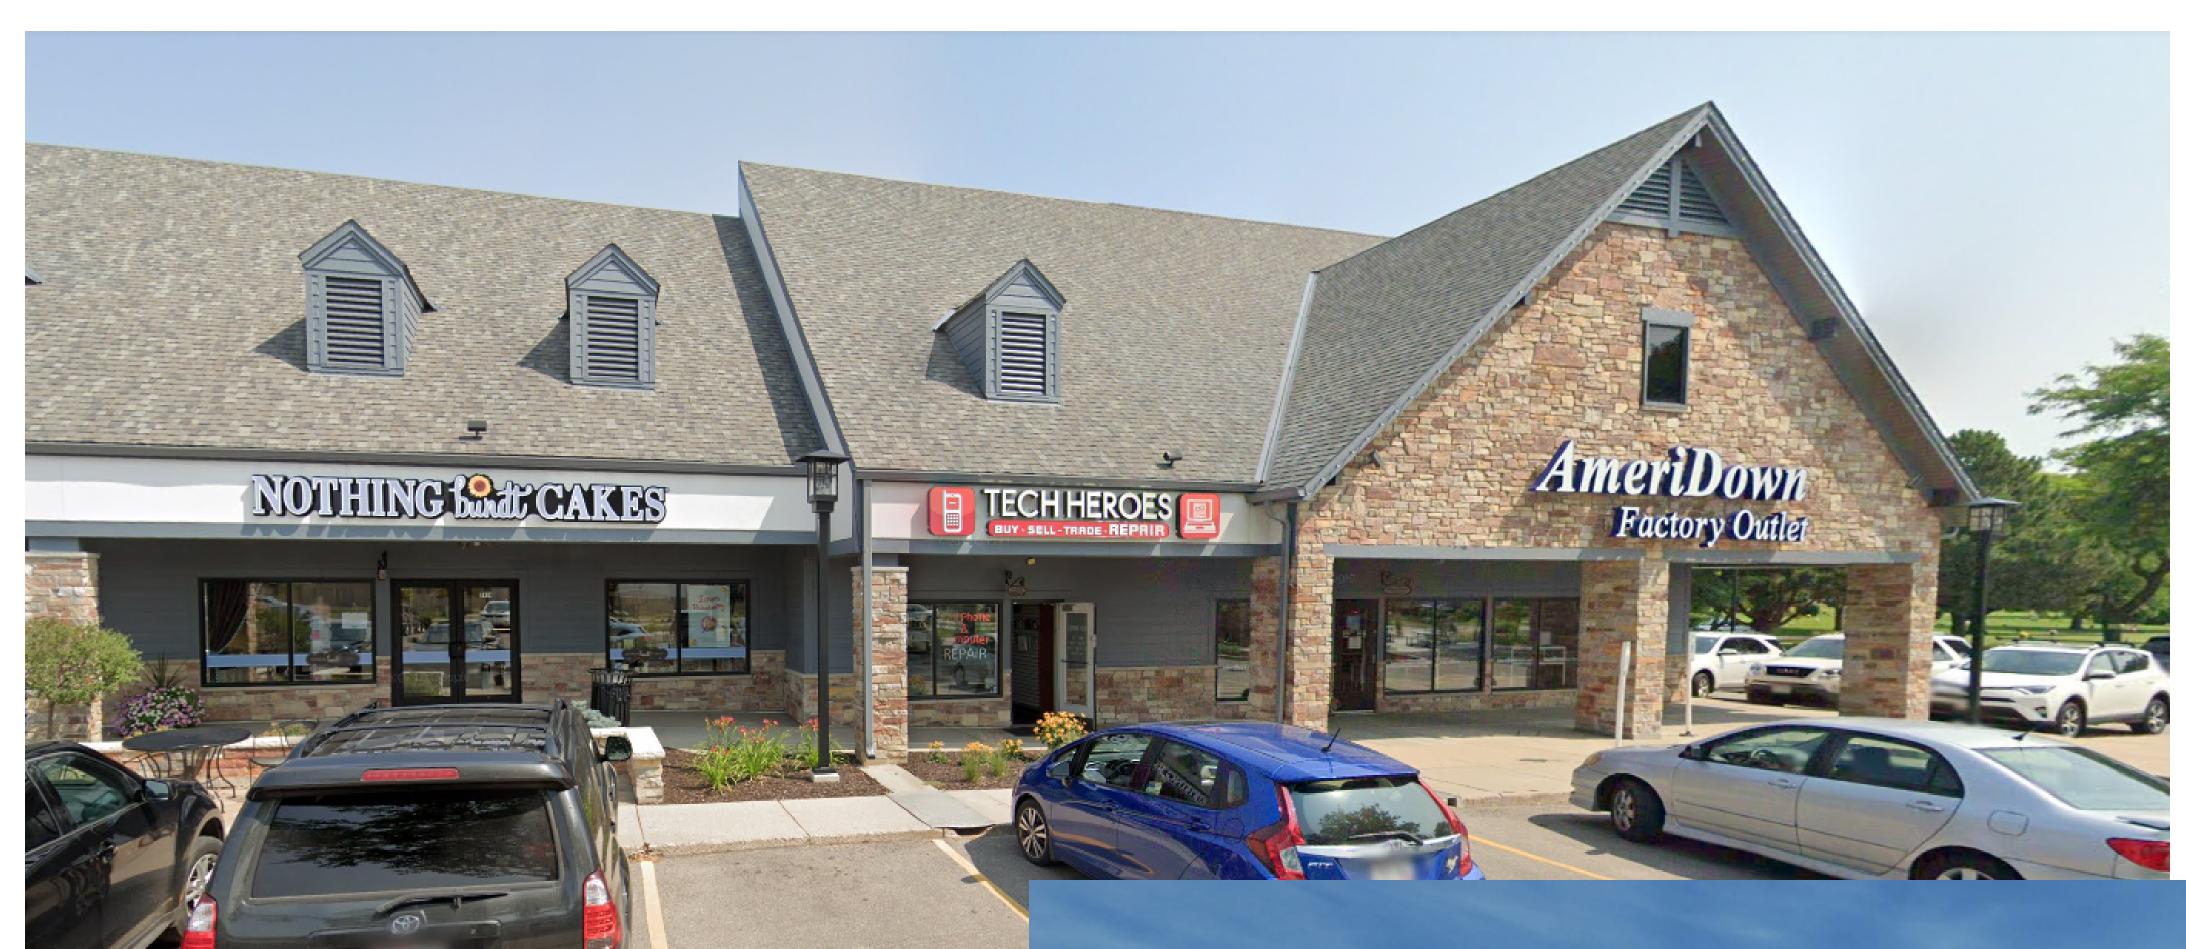

## Site Locator Map Proposed Pizza Hut Redevelopment 7440 Mineral Point Road June 27, 2022

I INCH = 20 FT (24X36 SHEET)

SITE PLAN

ISSUED Issued for Review - June 27, 2022

PROJECT TITLE
Proposed Pizza Hut
Redevelopment

7440 Mineral Point Road Madison, WI
SHEET TITLE
Site Plan

SHEET NUMBER

C-1.1

PROJECT NO.

1840 © Knothe & Bruce Architects, LLC

ISSUED Issued for Review - June 27, 2022

PROJECT TITLE Proposed Pizza Hut Redevelopment