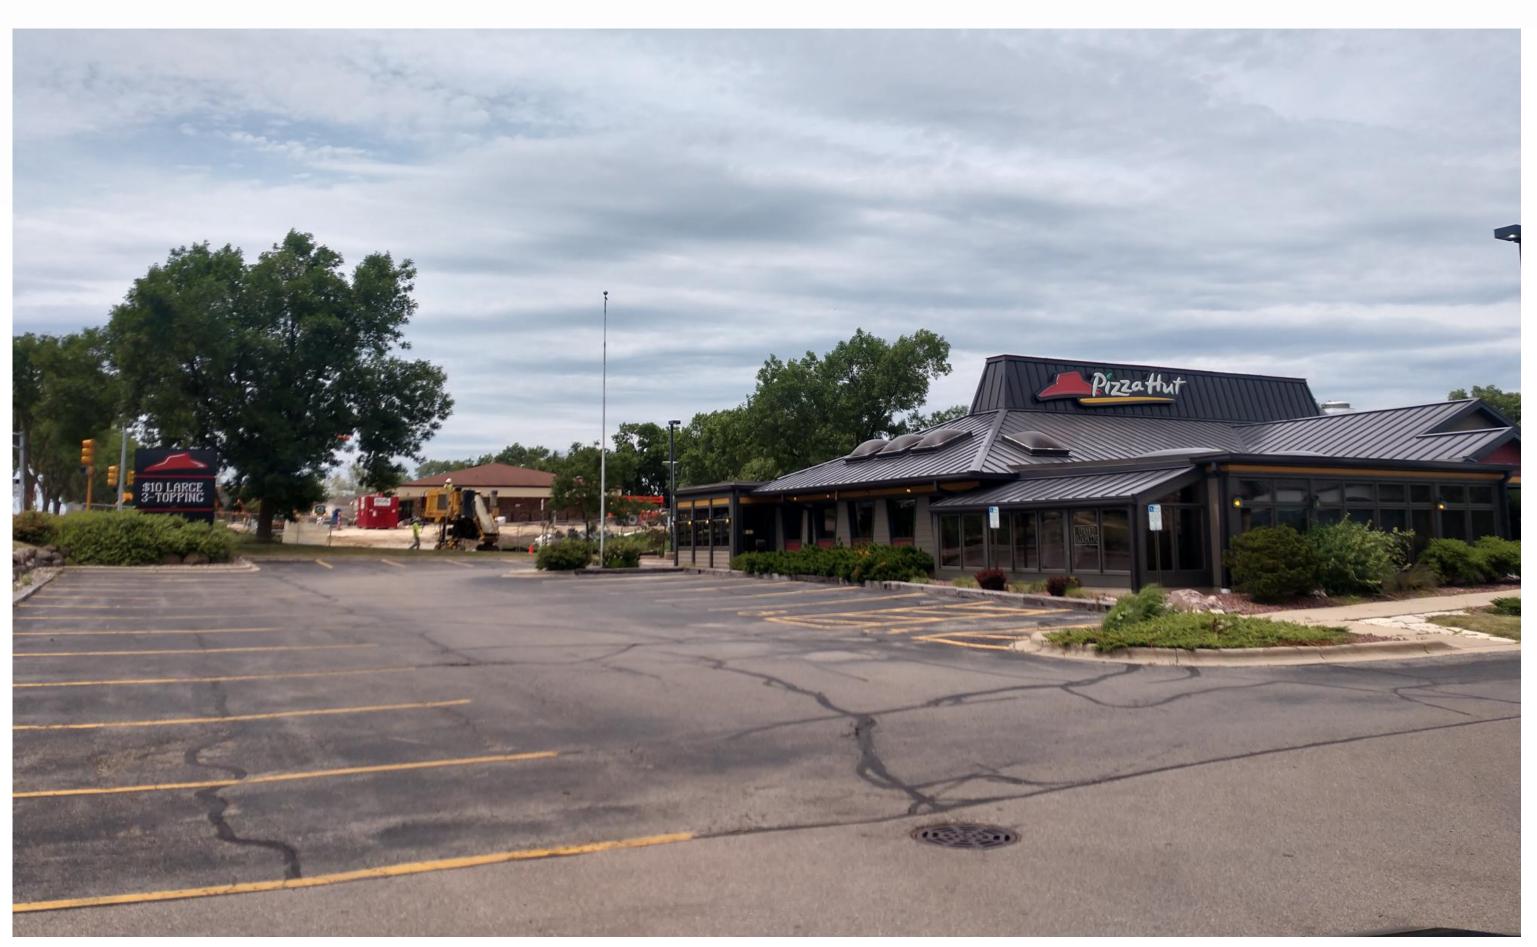

## Site Locator Map Proposed Pizza Hut Redevelopment 7440 Mineral Point Road June 27, 2022

I INCH = 20 FT (24X36 SHEET)

SITE PLAN

ISSUED Issued for Review - June 27, 2022

PROJECT TITLE
Proposed Pizza Hut
Redevelopment