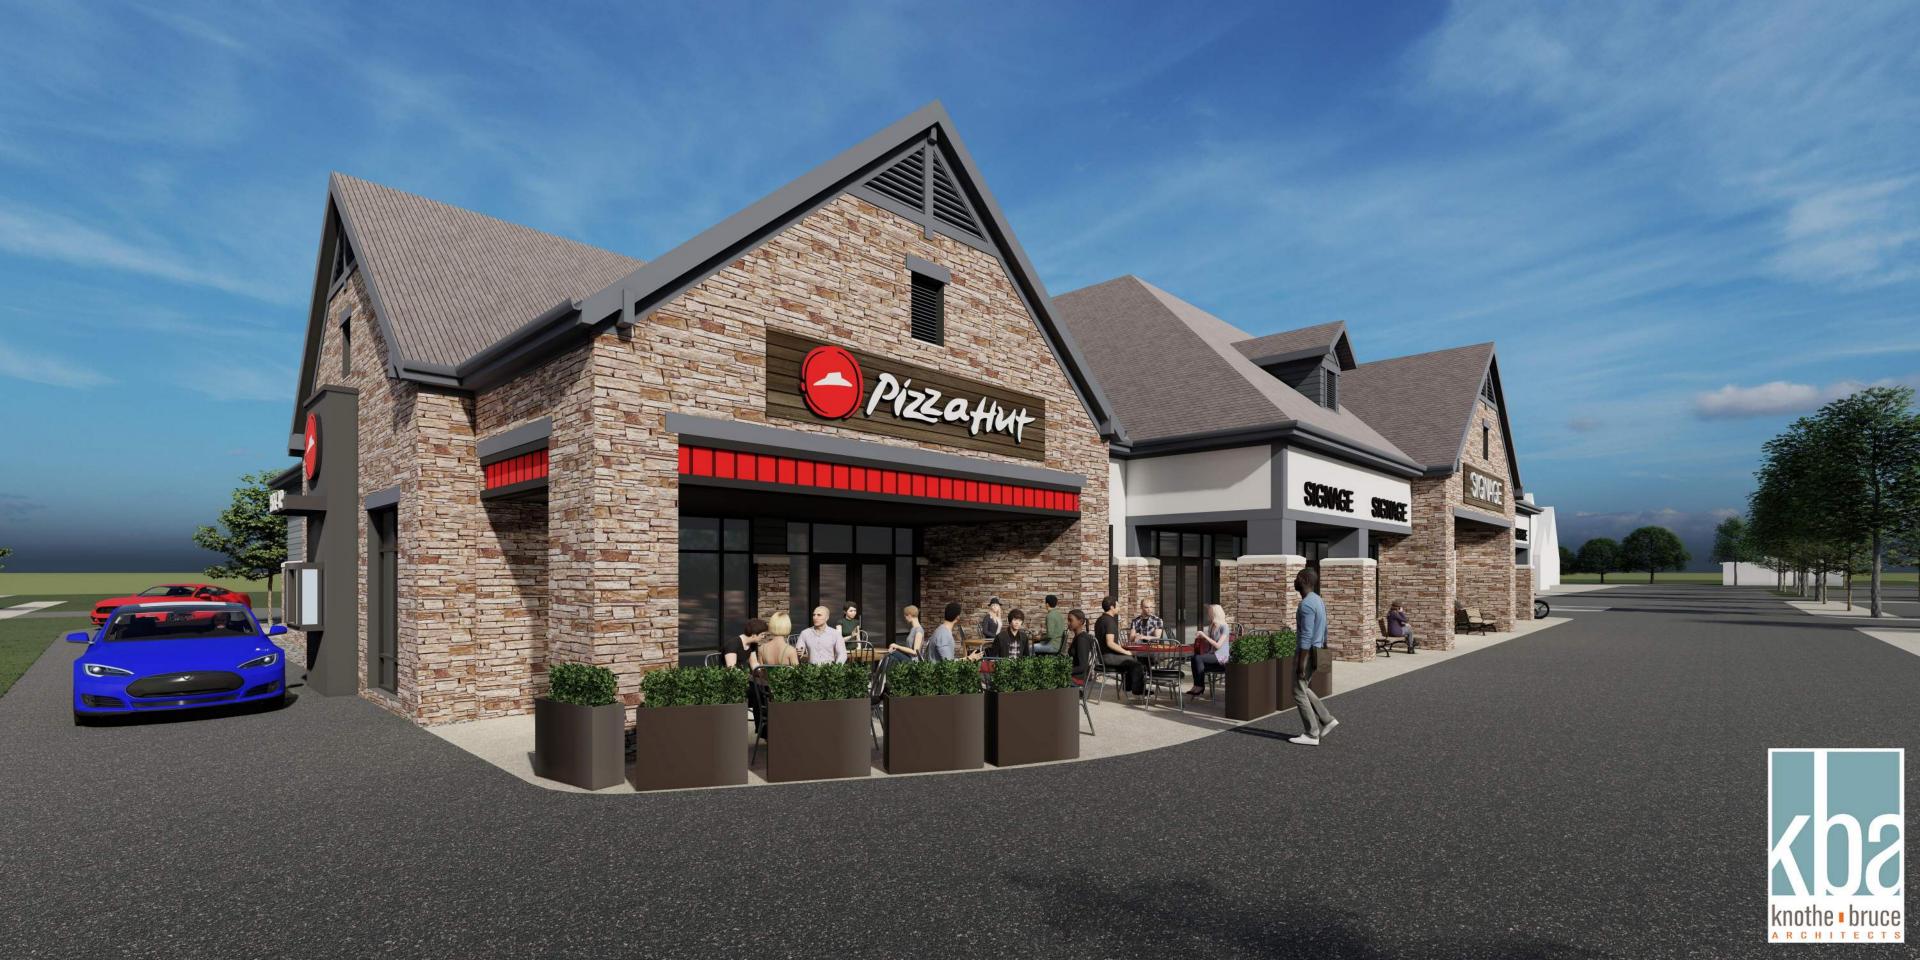

SHEET TITLE **EXTERIOR** 

**ELEVATIONS** COLORED

SHEET NUMBER

A-2.2 PROJECT NUMBER 1840

© Knothe & Bruce Architects, LLC

A-2.2 1/8" = 1'-0"

STONE VENEER COMPOSITE LAP SIDING

4 COLORED ELEVATION - NORTH
A-2.2 1/8" = 1'-0"