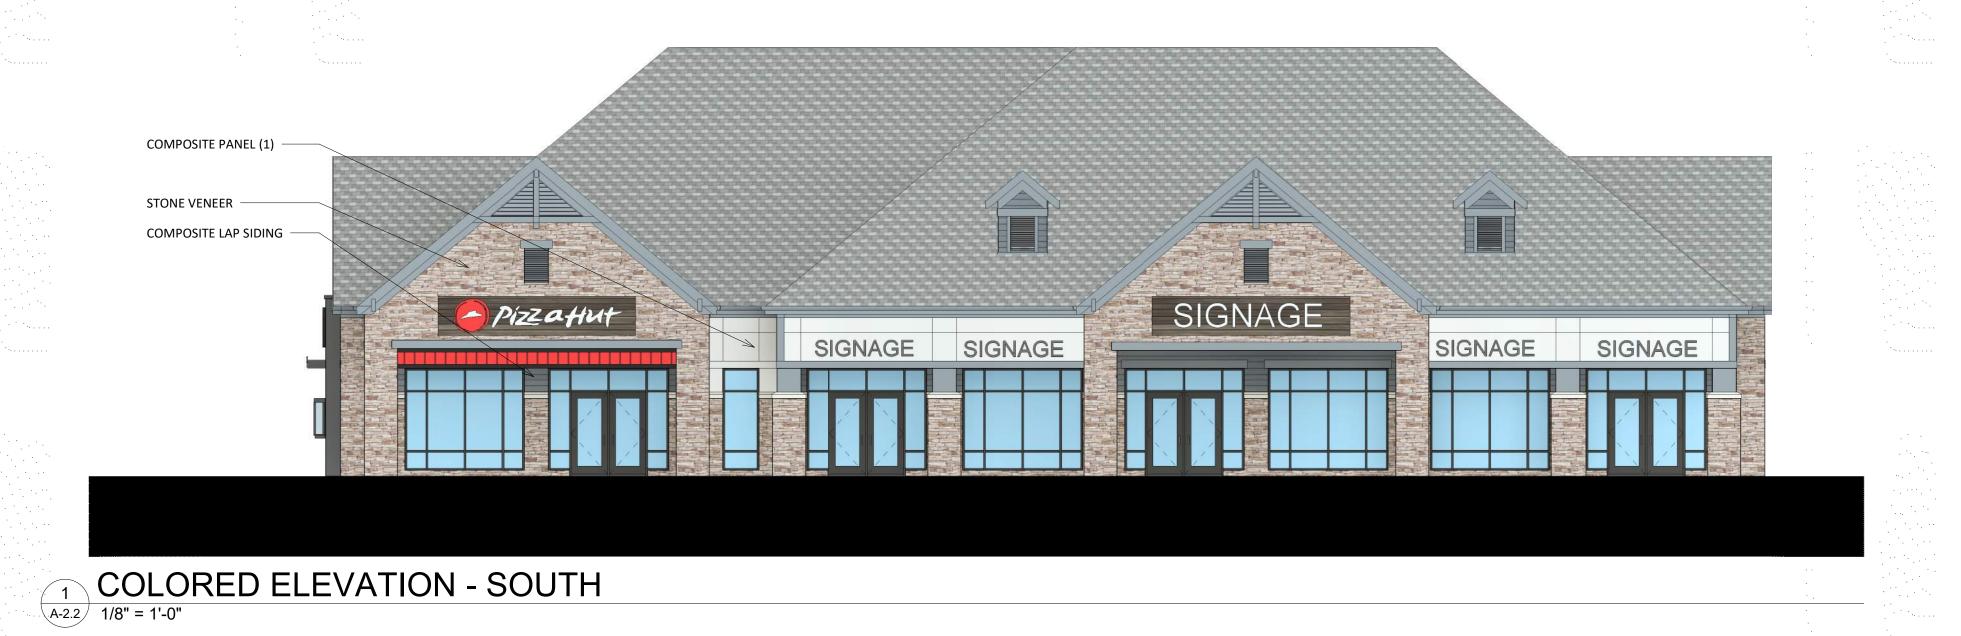

SHEET TITLE **EXTERIOR** 

**ELEVATIONS** COLORED

SHEET NUMBER

A-2.2 PROJECT NUMBER 1840

© Knothe & Bruce Architects, LLC

A-2.2 1/8" = 1'-0"

STONE VENEER COMPOSITE LAP SIDING

4 COLORED ELEVATION - NORTH
A-2.2 1/8" = 1'-0"