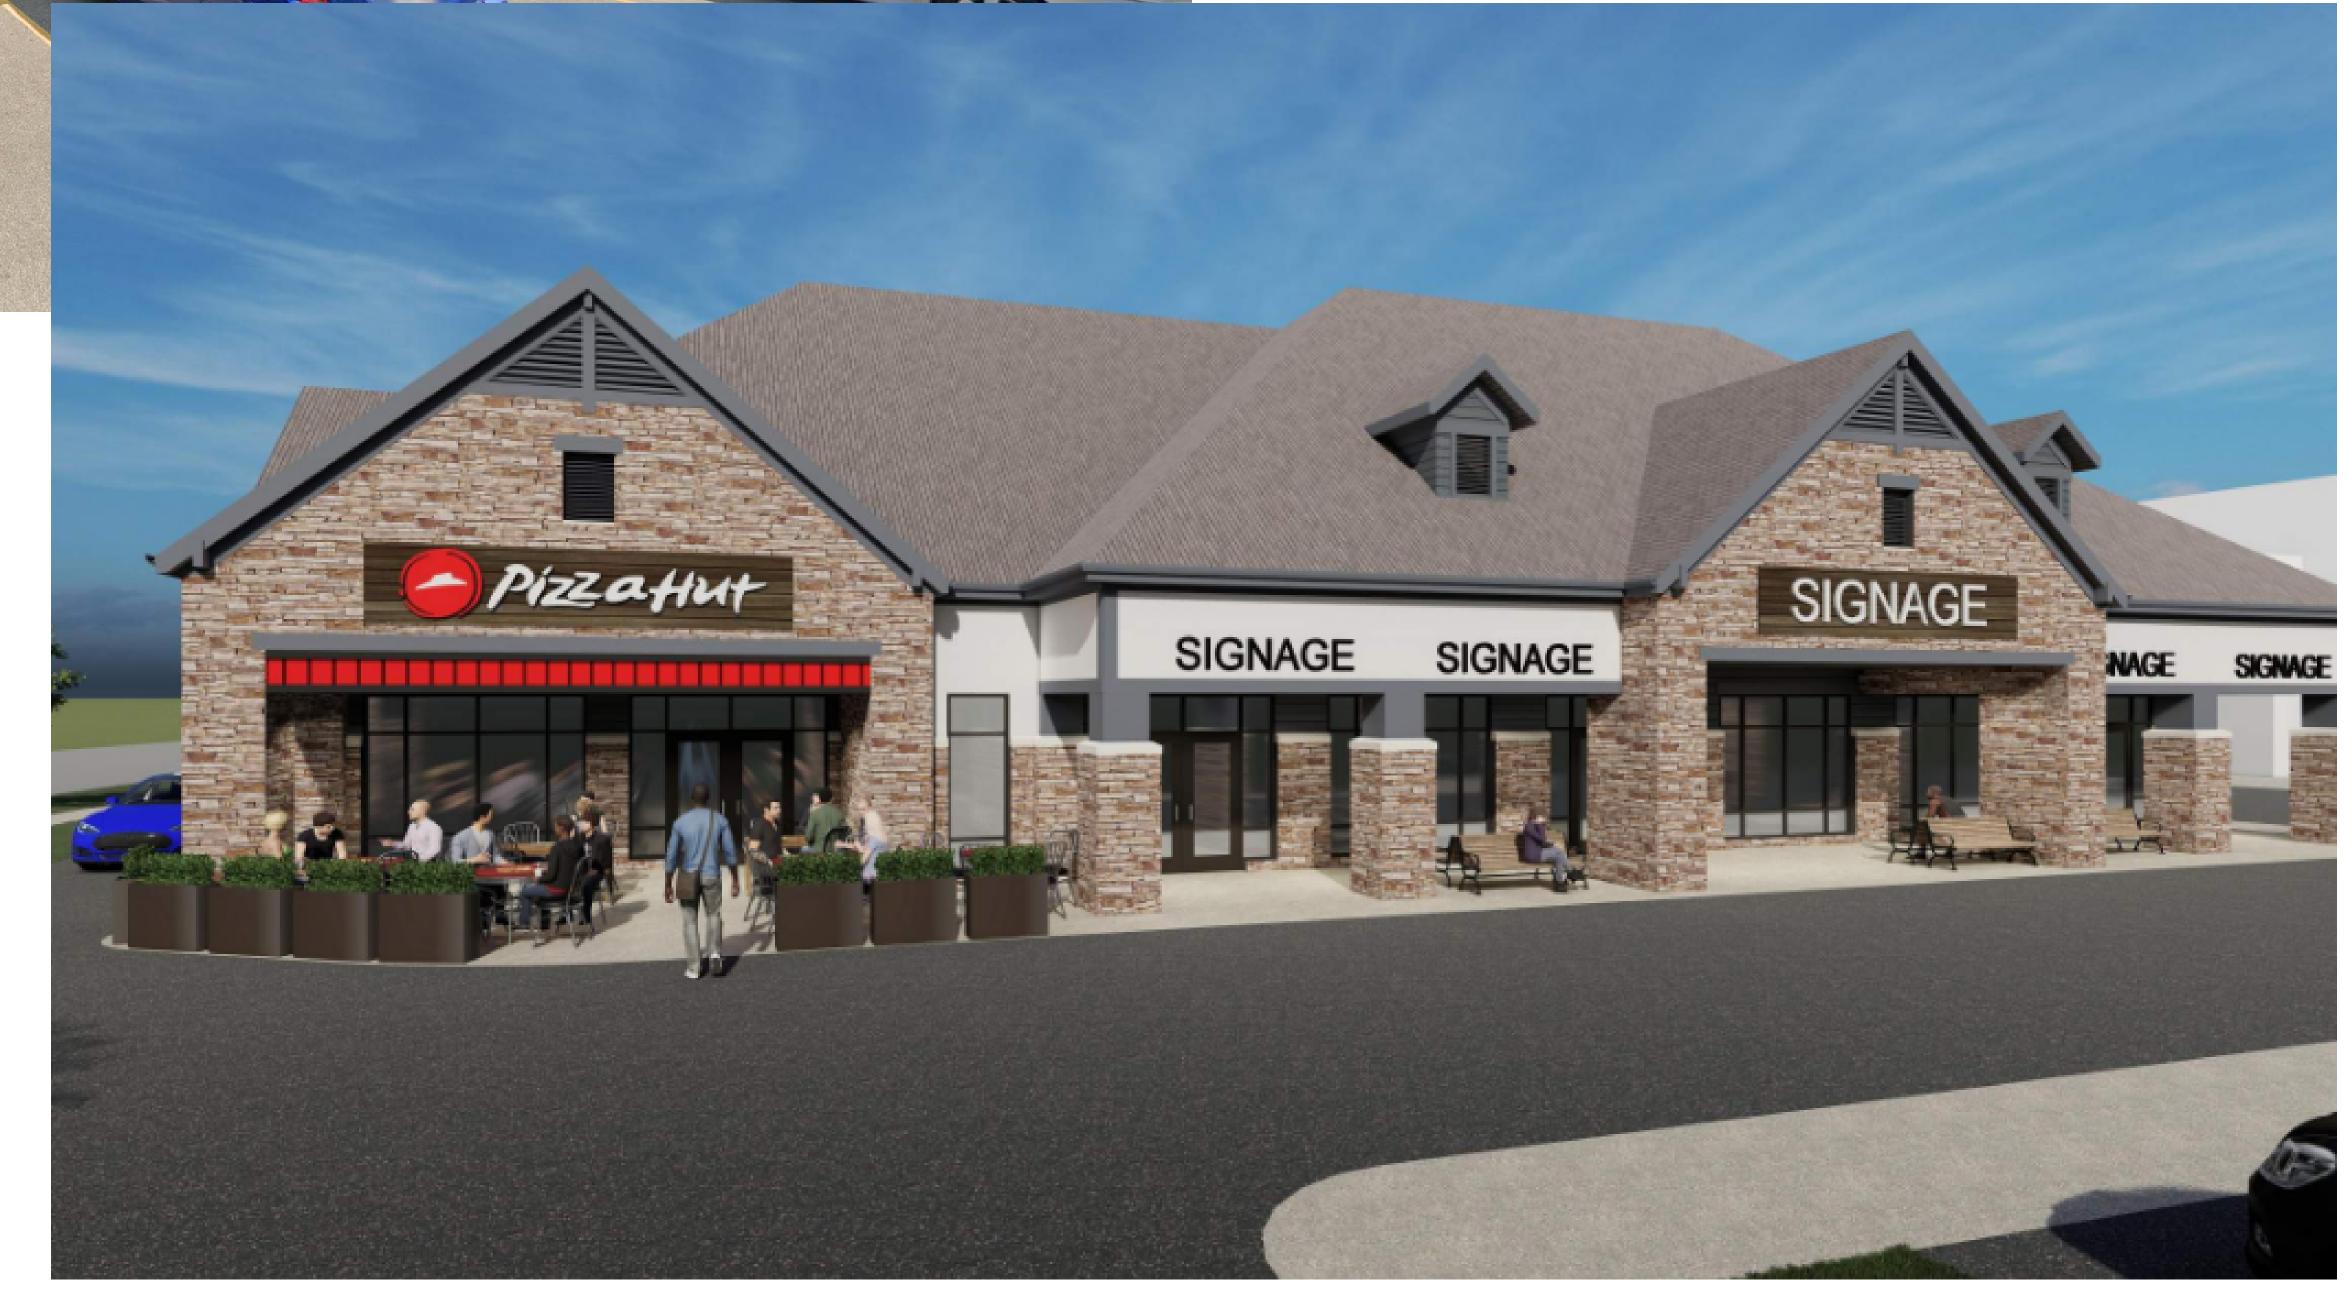

SHEET TITLE **EXTERIOR** 

**ELEVATIONS** COLORED

SHEET NUMBER

A-2.2 PROJECT NUMBER 1840

© Knothe & Bruce Architects, LLC

A-2.2 1/8" = 1'-0"

STONE VENEER COMPOSITE LAP SIDING

4 COLORED ELEVATION - NORTH
A-2.2 1/8" = 1'-0"