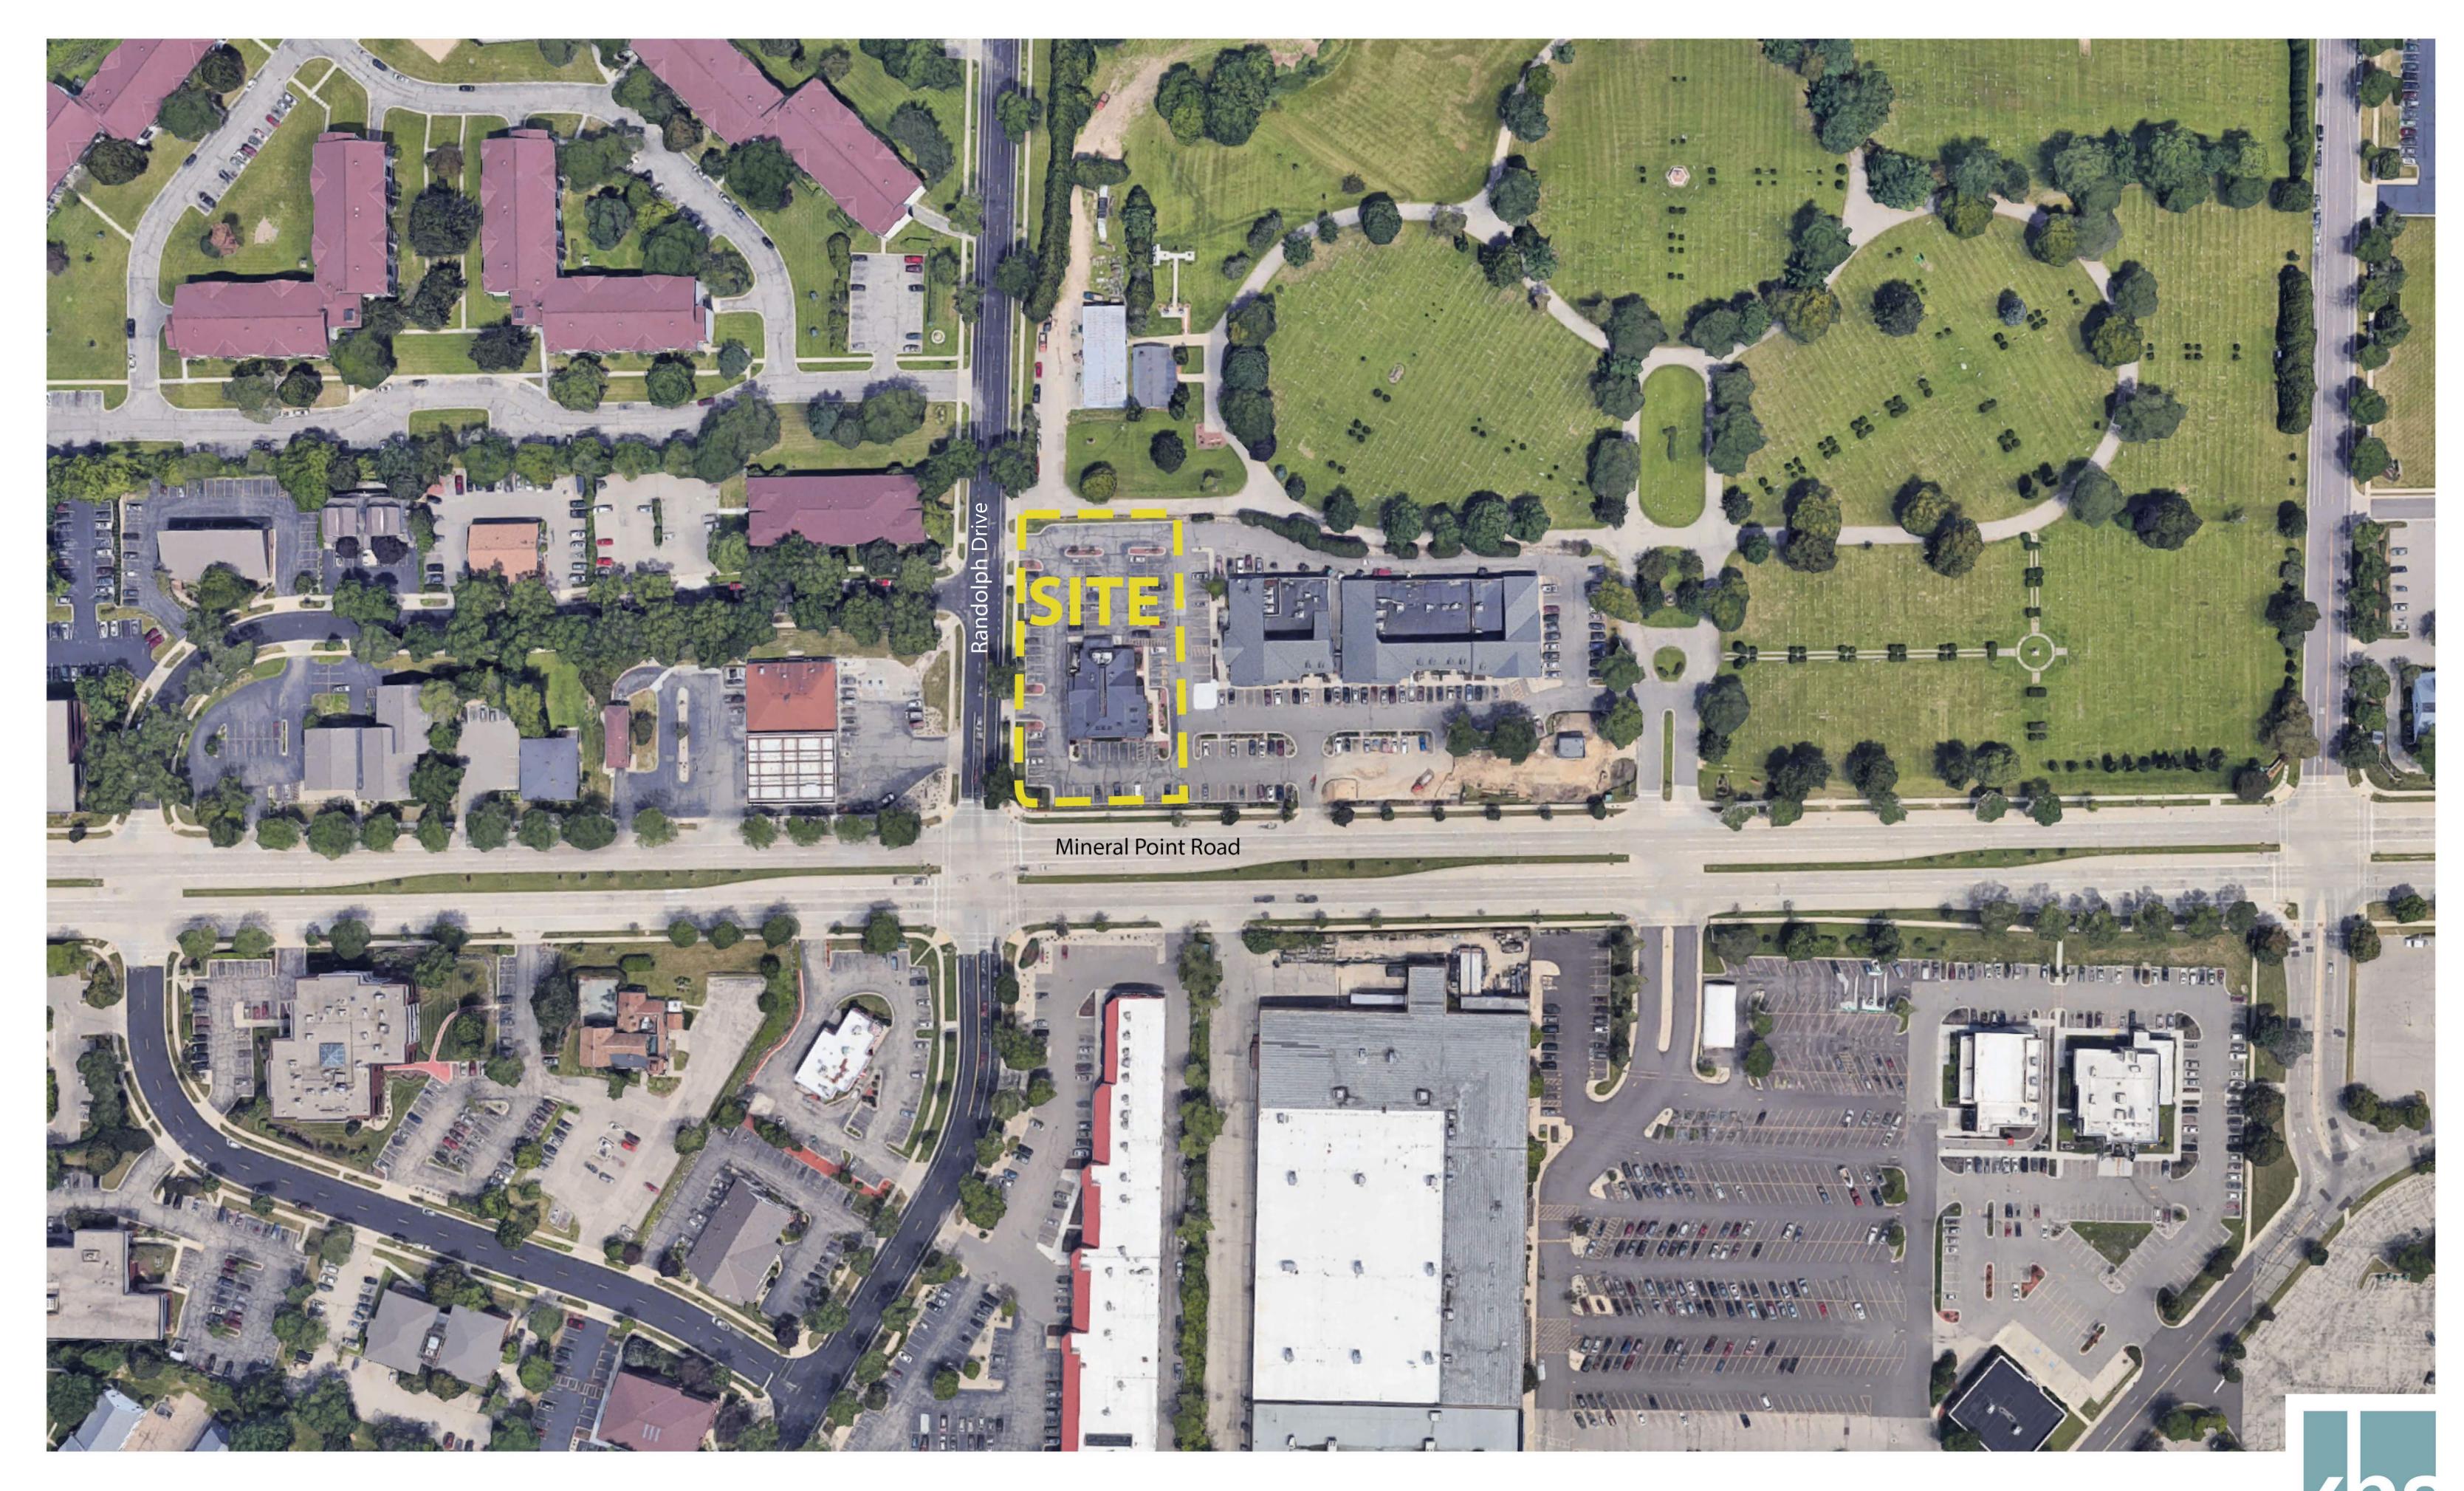

## Site Locator Map Proposed Pizza Hut Redevelopment 7440 Mineral Point Road June 27, 2022

I INCH = 20 FT (24X36 SHEET)

SITE PLAN

ISSUED Issued for Review - June 27, 2022

PROJECT TITLE
Proposed Pizza Hut
Redevelopment

7440 Mineral Point Road Madison, WI
SHEET TITLE
Site Plan

SHEET NUMBER

C-1.1

PROJECT NO.

1840 © Knothe & Bruce Architects, LLC

ISSUED Issued for Review - June 27, 2022

PROJECT TITLE Proposed Pizza Hut Redevelopment