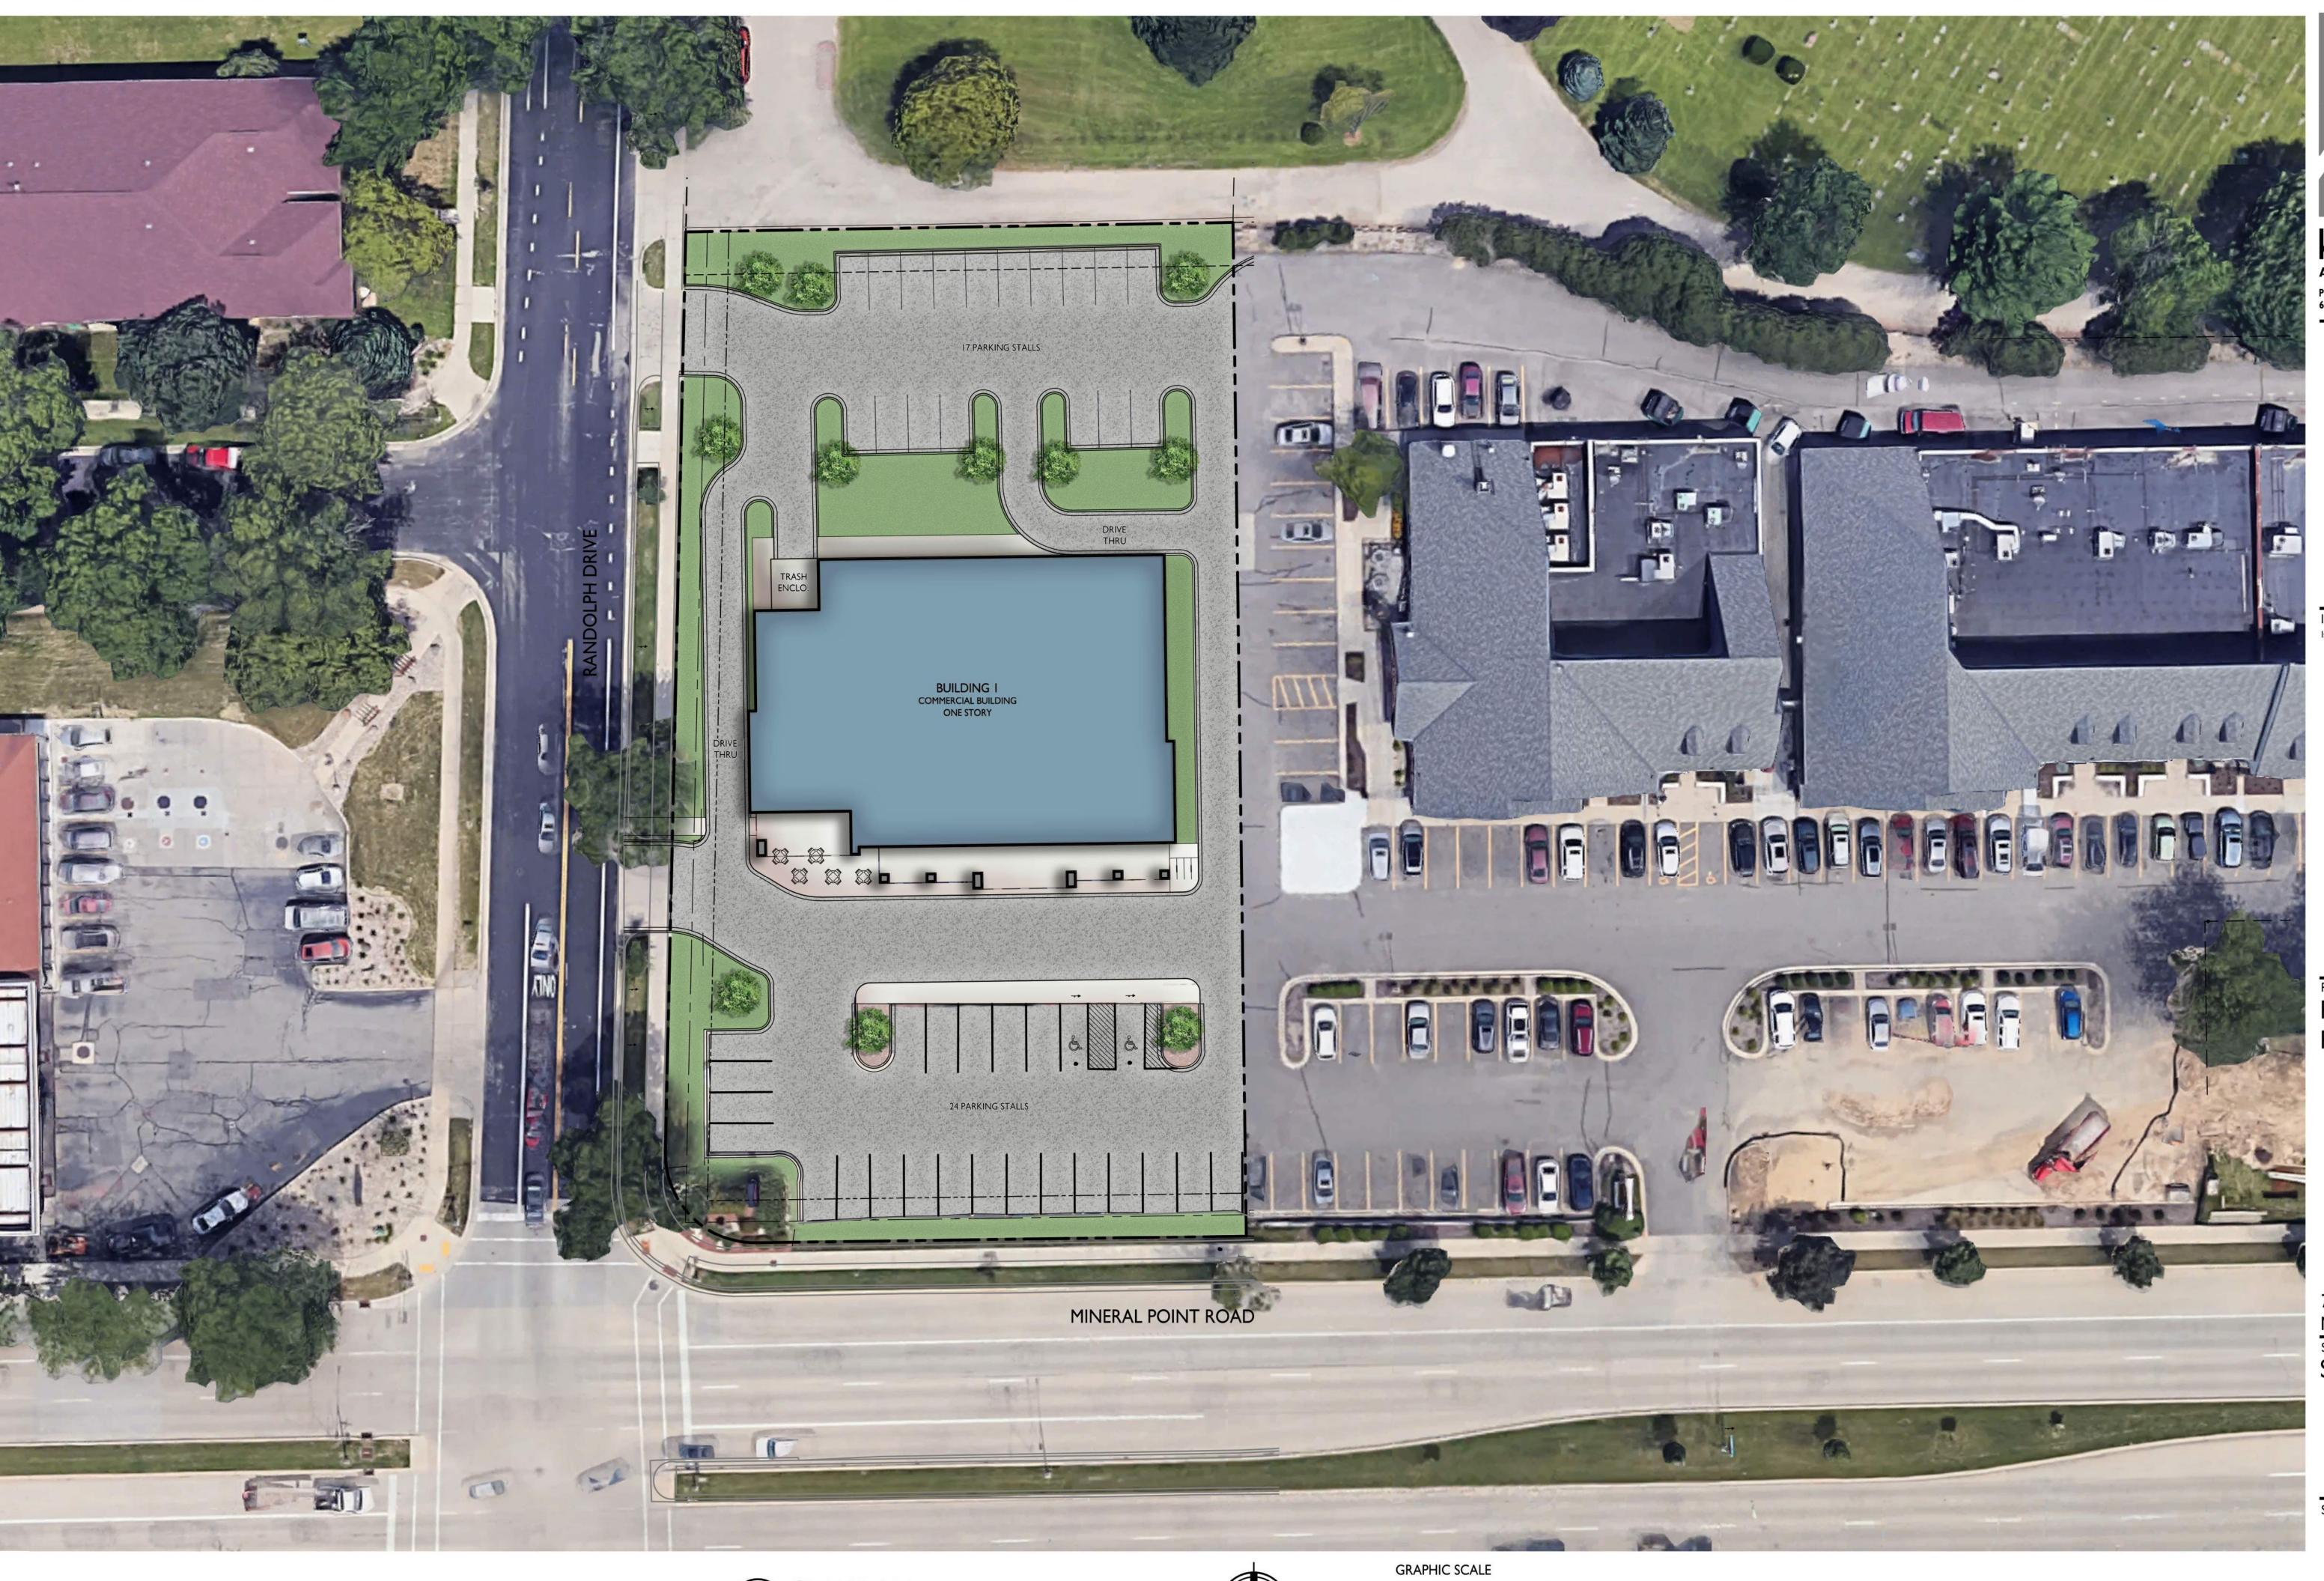

## Site Locator Map Proposed Pizza Hut Redevelopment 7440 Mineral Point Road June 27, 2022

I INCH = 20 FT (24X36 SHEET)

SITE PLAN

ISSUED Issued for Review - June 27, 2022

PROJECT TITLE
Proposed Pizza Hut
Redevelopment

7440 Mineral Point Road Madison, WI
SHEET TITLE
Site Plan

SHEET NUMBER

C-1.1

PROJECT NO.

1840 © Knothe & Bruce Architects, LLC

ISSUED Issued for Review - June 27, 2022

PROJECT TITLE Proposed Pizza Hut Redevelopment