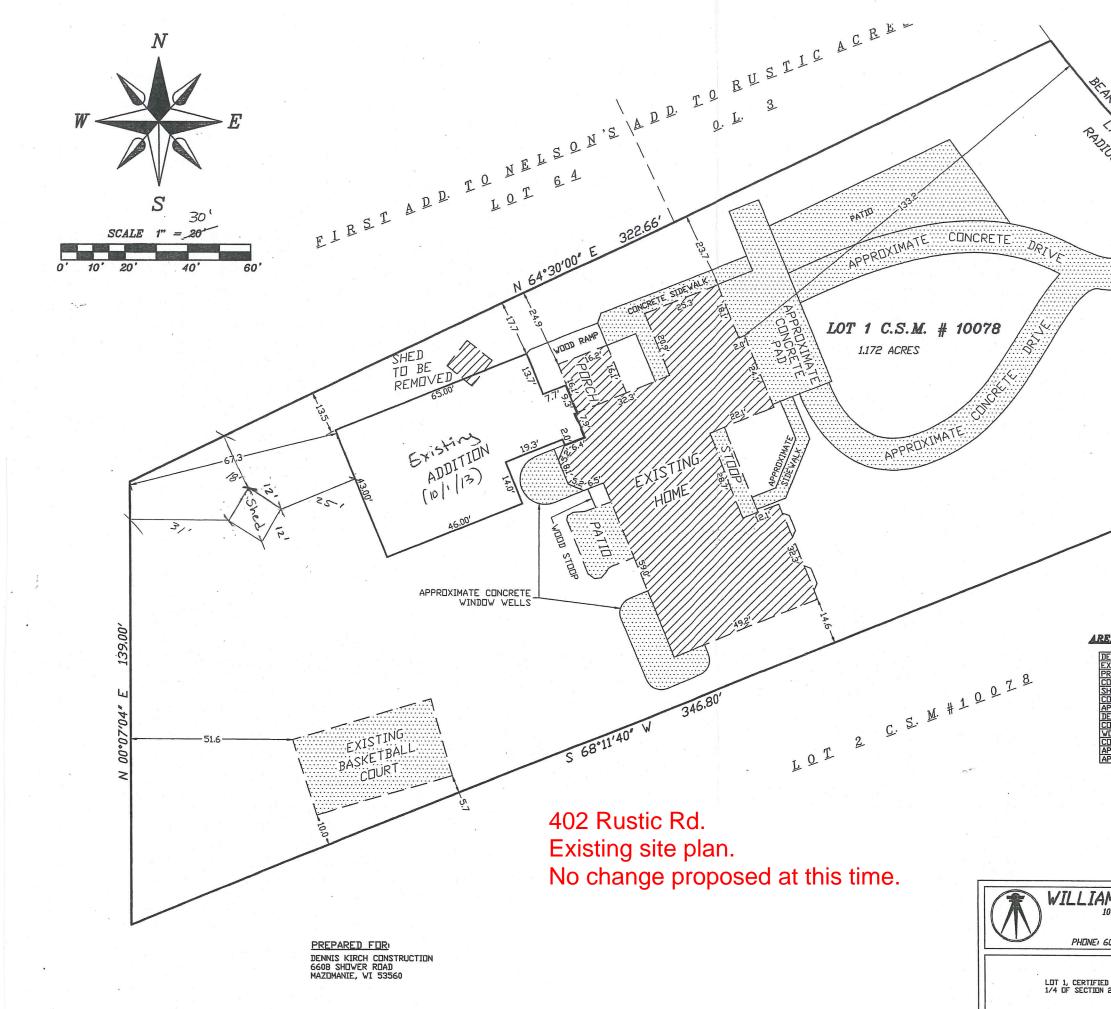

| ARABIN S TO BE THE REAL PROVIDED TO BE DE TO BE | 82 |
|-------------------------------------------------------------------------------------------------------------------------------------------------------------------------------------------------------------------------------------------------------------------------------------------------------------------------------------------------------------------------------------------------------------------------------------------------------------------------------------------------------------------------------------------------------------------------------------------------------------------------------------------------------------------------------------------------------------------------------------------------------------------------------------------------------------------------------------------------------------------------------------------------------------------------------------------------------------------------------------------------------------------------------------------------------------------------------------------------------------------------------------------------------------------------------------------------------------------------------------------------------------------------------------------------------------------------------------------------------------------------------------------------------------------------------------------------------------------------------------------------------------------------------------------------------------------------------------------------------------------------------------------------------------------------------------------------------------------------------------------------------------------------------------------------------------------------------------------------------------------------------------------------------------------------------------------------------------------------------------------------------------------------------------------------------------------------------------------------------------------------------|----|
| REAS:   DESCRIPTION AREA (SQ. FT.)   EXISTING HOUSE 4612   PRPDISED ADDITION 2656   CONCRETE BASKETBALL COURT 1115   SHED (TO BE REMOVED) 103   CONCRETE PATID 294   APPRDXIMATE CONCRETE VINDOW VELLS 604   DECK 101   COLVERED SCREEN PORCH 261   WOOD STOOP 31   CONCRETE STOOP 150   APPRDXIMATE CONCRETE DRIVE AND PAD 3670   APPRDXIMATE CONCRETE SIDEWALK 162                                                                                                                                                                                                                                                                                                                                                                                                                                                                                                                                                                                                                                                                                                                                                                                                                                                                                                                                                                                                                                                                                                                                                                                                                                                                                                                                                                                                                                                                                                                                                                                                                                                                                                                                                          |    |
| AMSEIN SURVEYING & ASSECTATES, LLC<br>104 A VEST MAIN STREET, WAUNAKEE, WISCENSIN, 53597.<br>NEA T. PRIEVE & CHRIS W. ADAMS<br>REGISTERED LAND SURVEYERS<br>5 008-255-5705 FAX: 608-849-9760 WEB: WILLIAMSEINSURVEYING.COM<br>SITE PLAN<br>TED SURVEY MAP NUMBER 10078 IN PART OF THE SE 1/4 OF THE SE<br>EN 2, T7N, RIOE, CITY OF MADISEN, DANE COUNTY, VISCONSIN.<br>WAY 06, 2013 REVISIEN DATE: JANE 25, 2013<br>REVISIEN DATE: AUGUST 07, 2013                                                                                                                                                                                                                                                                                                                                                                                                                                                                                                                                                                                                                                                                                                                                                                                                                                                                                                                                                                                                                                                                                                                                                                                                                                                                                                                                                                                                                                                                                                                                                                                                                                                                            |    |