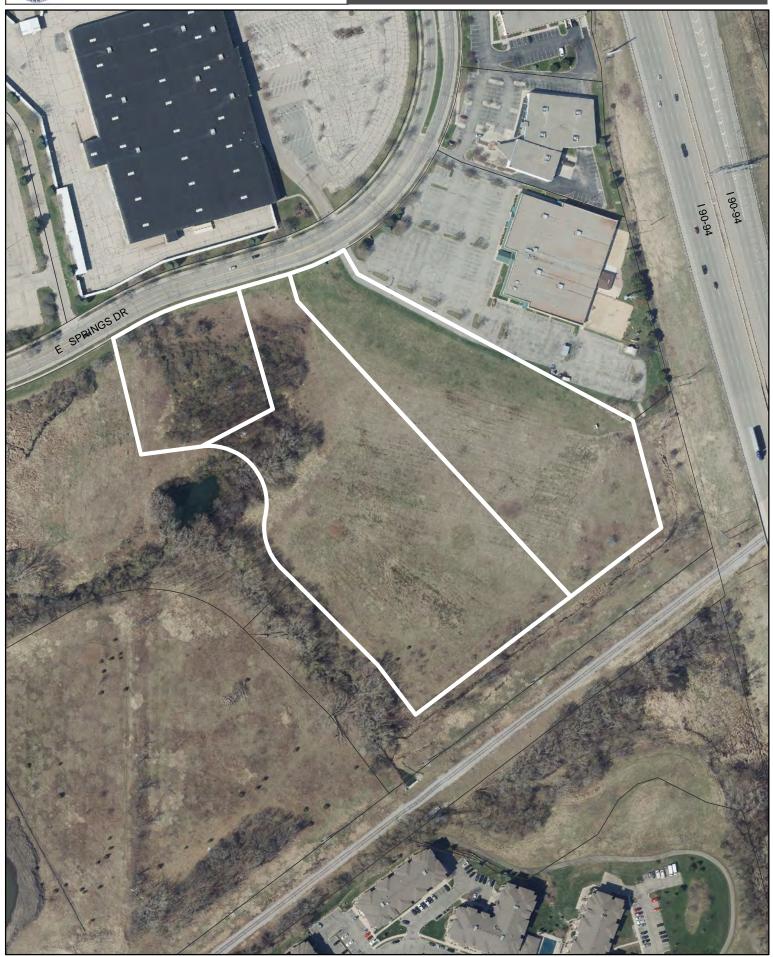

### Conditional Use & CSM Referral

Location

2102-2115 East Springs Drive

Project Name Signature Pointe Apartments

### 2101-2115 East Springs Drive