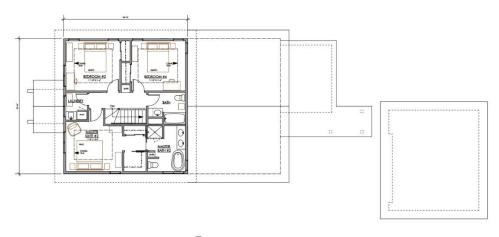

## PLAT OF SURVEY WALKER SURVEYING INC. 5964 LINDA CT. MAZOMANIE WI. 53560

LOT 4, BLOCK 32, SECOND ADDITION TO AND A REPLAT OF PART OF WEST LAWN, CITY OF MADISON, DANE COUNTY, WISCONSIN.

SECOND FLOOR PLAN