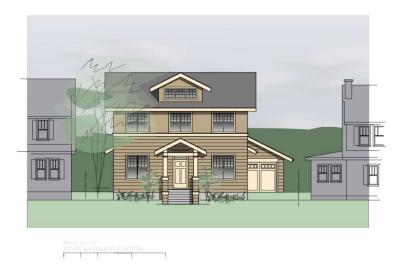

## PLAT OF SURVEY WALKER SURVEYING INC. 5964 LINDA CT. MAZOMANIE WI. 53560

LOT 4, BLOCK 32, SECOND ADDITION TO AND A REPLAT OF PART OF WEST LAWN, CITY OF MADISON, DANE COUNTY, WISCONSIN.











SECOND FLOOR PLAN





## **Current Property Condition:**

The existing house suffers from multiple structural, mechanical, and cosmetic issues that limit the ability to rehab. Sagging floors, rotted windows, crumbling plaster, and extensive pet damage throughout means that this house would need to be stripped down to the studs and rebuilt. Given the size of the current house and odd placement on the lot (small setback), we feel the neighborhood would be better served by building a new house.