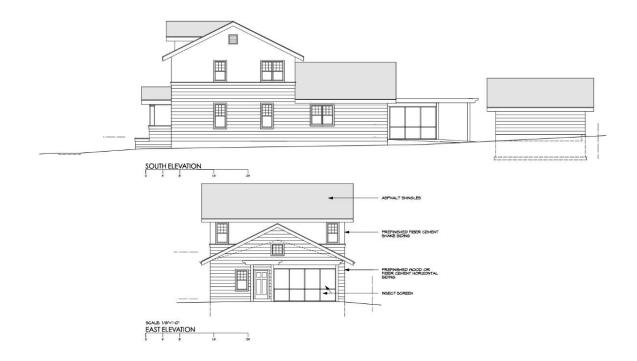

## PLAT OF SURVEY WALKER SURVEYING INC. 5964 LINDA CT. MAZOMANIE WI. 53560

LOT 4, BLOCK 32, SECOND ADDITION TO AND A REPLAT OF PART OF WEST LAWN, CITY OF MADISON, DANE COUNTY, WISCONSIN.











SECOND FLOOR PLAN





## **Current Property Condition:**

The existing house suffers from multiple structural, mechanical, and cosmetic issues that limit the ability to rehab. Sagging floors, rotted windows, crumbling plaster, and extensive pet damage throughout means that this house would need to be stripped down to the studs and rebuilt. Given the size of the current house and odd placement on the lot (small setback), we feel the neighborhood would be better served by building a new house.