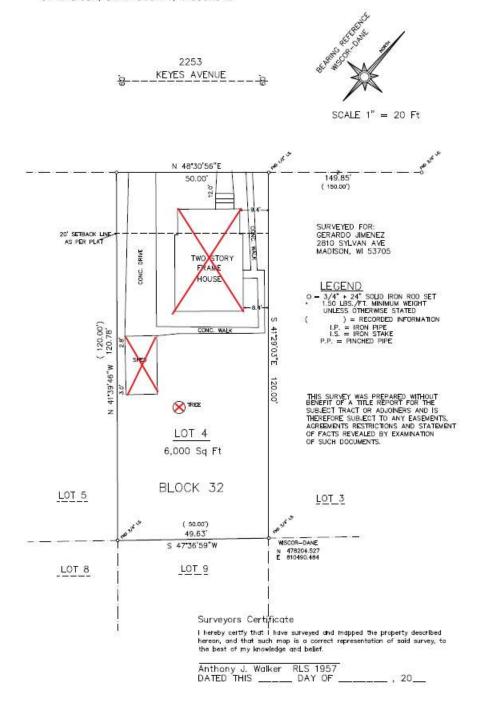

## PLAT OF SURVEY WALKER SURVEYING INC. 5964 LINDA CT. MAZOMANIE WI. 53560

LOT 4, BLOCK 32, SECOND ADDITION TO AND A REPLAT OF PART OF WEST LAWN, CITY OF MADISON, DANE COUNTY, WISCONSIN.

SECOND FLOOR PLAN