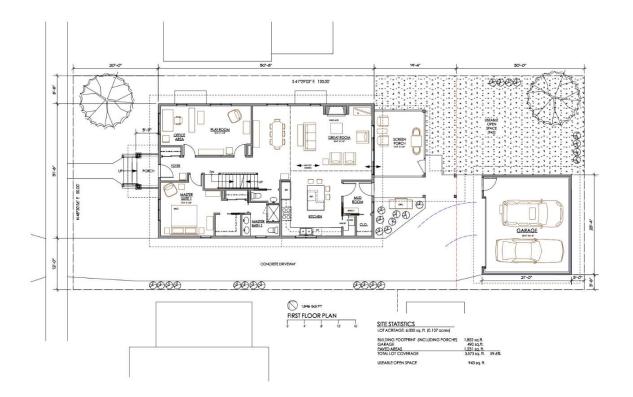

## PLAT OF SURVEY WALKER SURVEYING INC. 5964 LINDA CT. MAZOMANIE WI. 53560

LOT 4, BLOCK 32, SECOND ADDITION TO AND A REPLAT OF PART OF WEST LAWN, CITY OF MADISON, DANE COUNTY, WISCONSIN.











SECOND FLOOR PLAN





## **Current Property Condition:**

The existing house suffers from multiple structural, mechanical, and cosmetic issues that limit the ability to rehab. Sagging floors, rotted windows, crumbling plaster, and extensive pet damage throughout means that this house would need to be stripped down to the studs and rebuilt. Given the size of the current house and odd placement on the lot (small setback), we feel the neighborhood would be better served by building a new house.