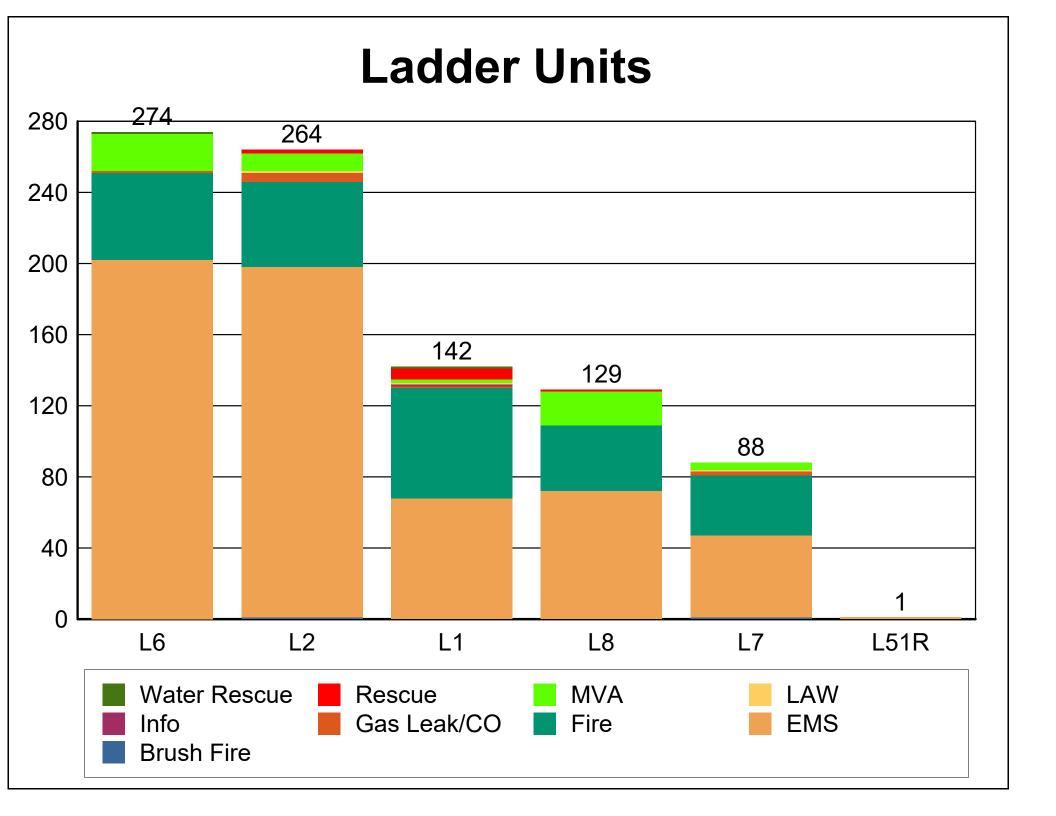

materials need clean up.

Fire-StrFire: Structure fire call types.

Fire-SusPkg: Calls with suspicious packages.

Fire-Veh: Vehicle fire call types.

Gask Leak/CO: Call types with gas leak or CO alarm.

**HAZMAT:** Calls with hazardous materials.

**Law-Psych:** Psychotic call types where the primary call is a Law enforcment call.

**Law-SusPkg:** Law calls with suspicious packages and Fire assigned.

**MVA:** Motor vehicle accidents.

**MVA-Ext:** Motor vehicle accidents that require extrication. **MVA-TrafAcc:** Traffic accident call typs from no injury to injury.

Rescue-Elev: Elevator recue.

**Tech Rescue:** High angle or rescues that require speical help.

Water Rescue: Rescure on, in or near water.

Water Rescue-EMS: Rescure on, in or near water w/ patient.



## **Med Units**