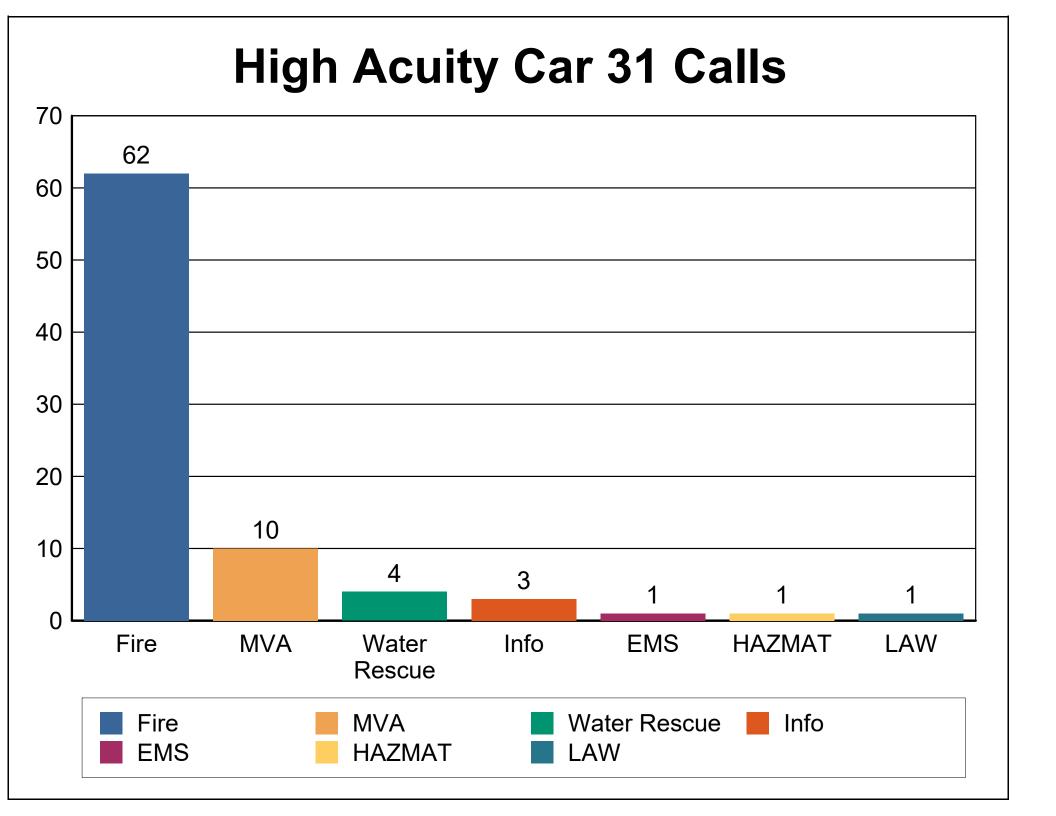

terials need clean up.

Fire-StrFire: Structure fire call types.

Fire-SusPkg: Calls with suspicious packages.

Fire-Veh: Vehicle fire call types.

Gask Leak/CO: Call types with gas leak or CO alarm.

**HAZMAT:** Calls with hazardous materials.

**Law-Psych:** Psychotic call types where the primary call is a Law enforcment call.

**Law-SusPkg:** Law calls with suspicious packages and Fire assigned.

**MVA:** Motor vehicle accidents.

**MVA-Ext:** Motor vehicle accidents that require extrication. **MVA-TrafAcc:** Traffic accident call typs from no injury to injury.

Rescue-Elev: Elevator recue.

**Tech Rescue:** High angle or rescues that require speical help.

Water Rescue: Rescure on, in or near water.

Water Rescue-EMS: Rescure on, in or near water w/ patient.



## **Med Units**