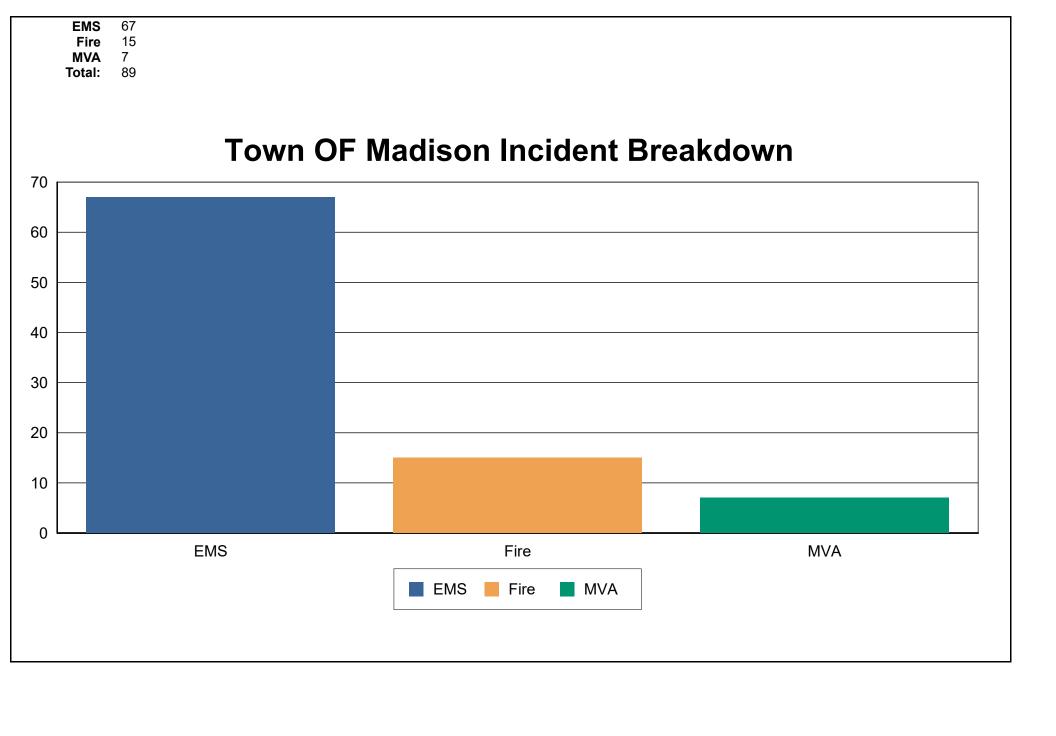

als need clean up.

Fire-StrFire: Structure fire call types.

Fire-SusPkg: Calls with suspicious packages.

Fire-Veh: Vehicle fire call types.

Gask Leak/CO: Call types with gas leak or CO alarm.

**HAZMAT:** Calls with hazardous materials.

**Law-Psych:** Psychotic call types where the primary call is a Law enforcment call.

**Law-SusPkg:** Law calls with suspicious packages and Fire assigned.

**MVA:** Motor vehicle accidents.

**MVA-Ext:** Motor vehicle accidents that require extrication. **MVA-TrafAcc:** Traffic accident call typs from no injury to injury.

Rescue-Elev: Elevator recue.

**Tech Rescue:** High angle or rescues that require speical help.

Water Rescue: Rescure on, in or near water.

Water Rescue-EMS: Rescure on, in or near water w/ patient.



## **Med Units**