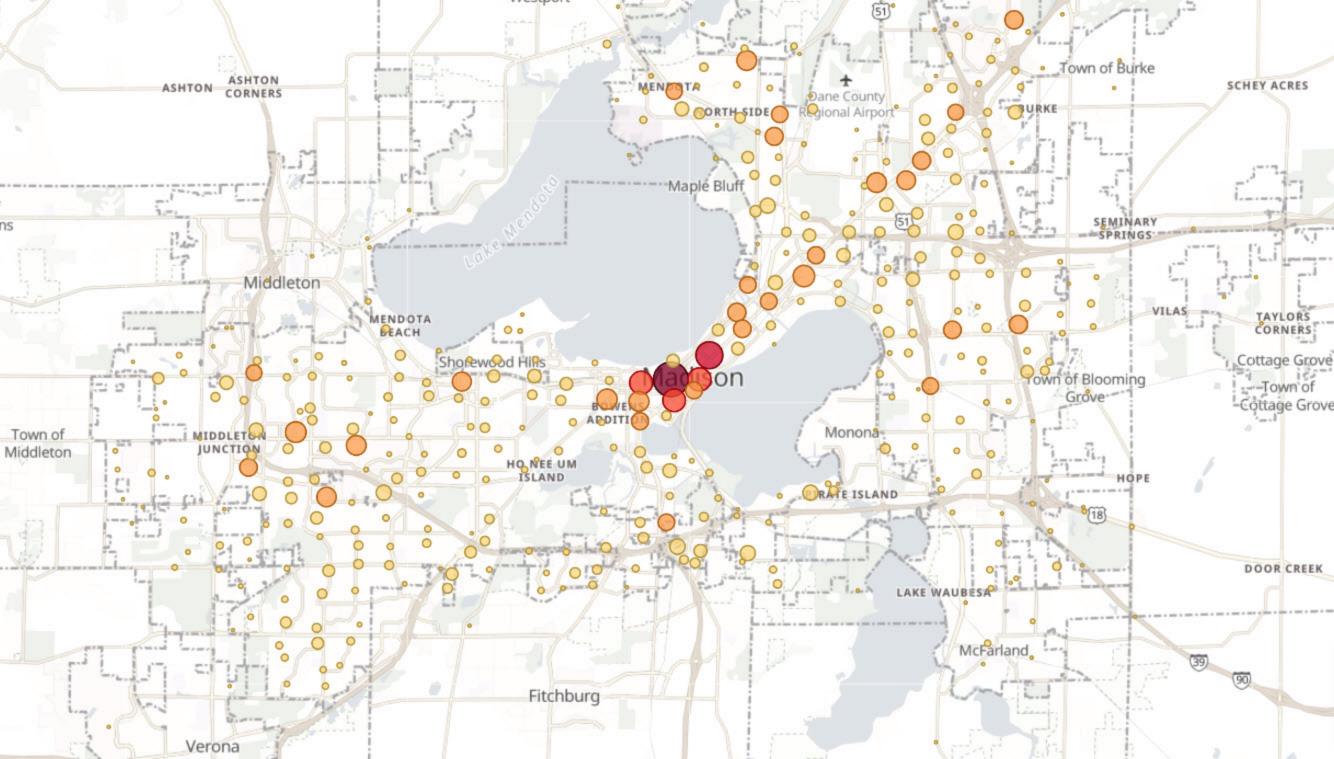

s need clean up.

Fire-StrFire: Structure fire call types.

Fire-SusPkg: Calls with suspicious packages.

Fire-Veh: Vehicle fire call types.

Gask Leak/CO: Call types with gas leak or CO alarm.

**HAZMAT:** Calls with hazardous materials.

**Law-Psych:** Psychotic call types where the primary call is a Law enforcment call.

**Law-SusPkg:** Law calls with suspicious packages and Fire assigned.

**MVA:** Motor vehicle accidents.

**MVA-Ext:** Motor vehicle accidents that require extrication. **MVA-TrafAcc:** Traffic accident call typs from no injury to injury.

Rescue-Elev: Elevator recue.

**Tech Rescue:** High angle or rescues that require speical help.

Water Rescue: Rescure on, in or near water.

Water Rescue-EMS: Rescure on, in or near water w/ patient.



## **Med Units**