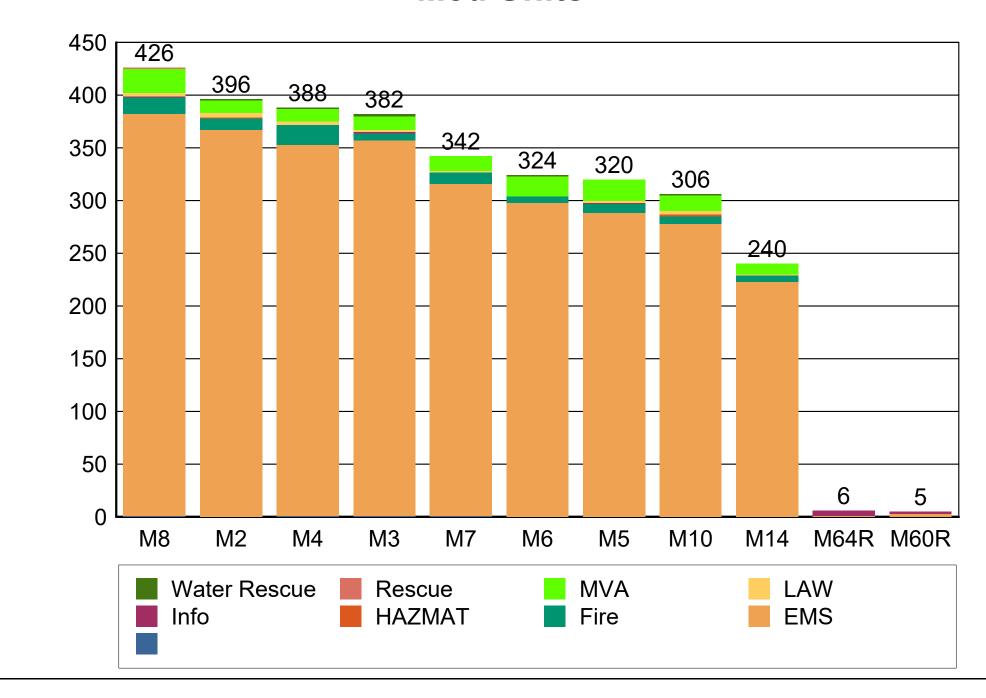

ous materials need clean up.

Fire-StrFire: Structure fire call types.

Fire-SusPkg: Calls with suspicious packages.

Fire-Veh: Vehicle fire call types.

Gask Leak/CO: Call types with gas leak or CO alarm.

**HAZMAT:** Calls with hazardous materials.

**Law-Psych:** Psychotic call types where the primary call is a Law enforcment call.

**Law-SusPkg:** Law calls with suspicious packages and Fire assigned.

**MVA:** Motor vehicle accidents.

**MVA-Ext:** Motor vehicle accidents that require extrication. **MVA-TrafAcc:** Traffic accident call typs from no injury to injury.

Rescue-Elev: Elevator recue.

**Tech Rescue:** High angle or rescues that require speical help.

Water Rescue: Rescure on, in or near water.

Water Rescue-EMS: Rescure on, in or near water w/ patient.



## **Med Units**