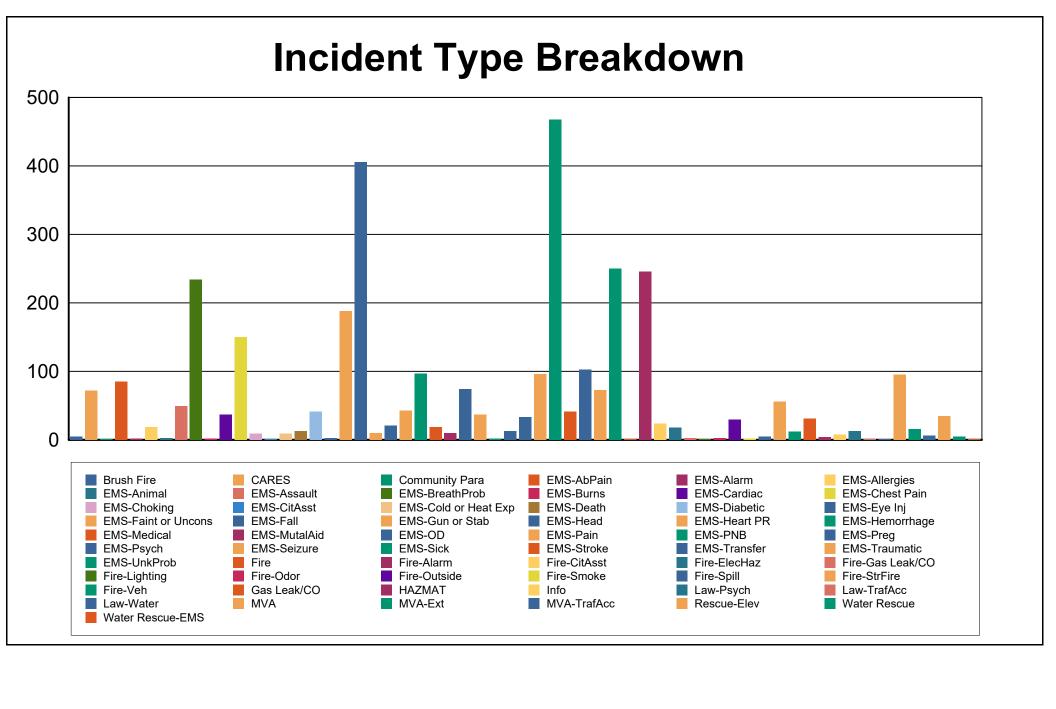

ll types with hazardous materials need clean up.

Fire-StrFire: Structure fire call types.

Fire-SusPkg: Calls with suspicious packages.

Fire-Veh: Vehicle fire call types.

Gask Leak/CO: Call types with gas leak or CO alarm.

**HAZMAT:** Calls with hazardous materials.

**Law-Psych:** Psychotic call types where the primary call is a Law enforcment call.

**Law-SusPkg:** Law calls with suspicious packages and Fire assigned.

**MVA:** Motor vehicle accidents.

**MVA-Ext:** Motor vehicle accidents that require extrication. **MVA-TrafAcc:** Traffic accident call typs from no injury to injury.

Rescue-Elev: Elevator recue.

**Tech Rescue:** High angle or rescues that require speical help.

Water Rescue: Rescure on, in or near water.

Water Rescue-EMS: Rescure on, in or near water w/ patient.



## **Med Units**