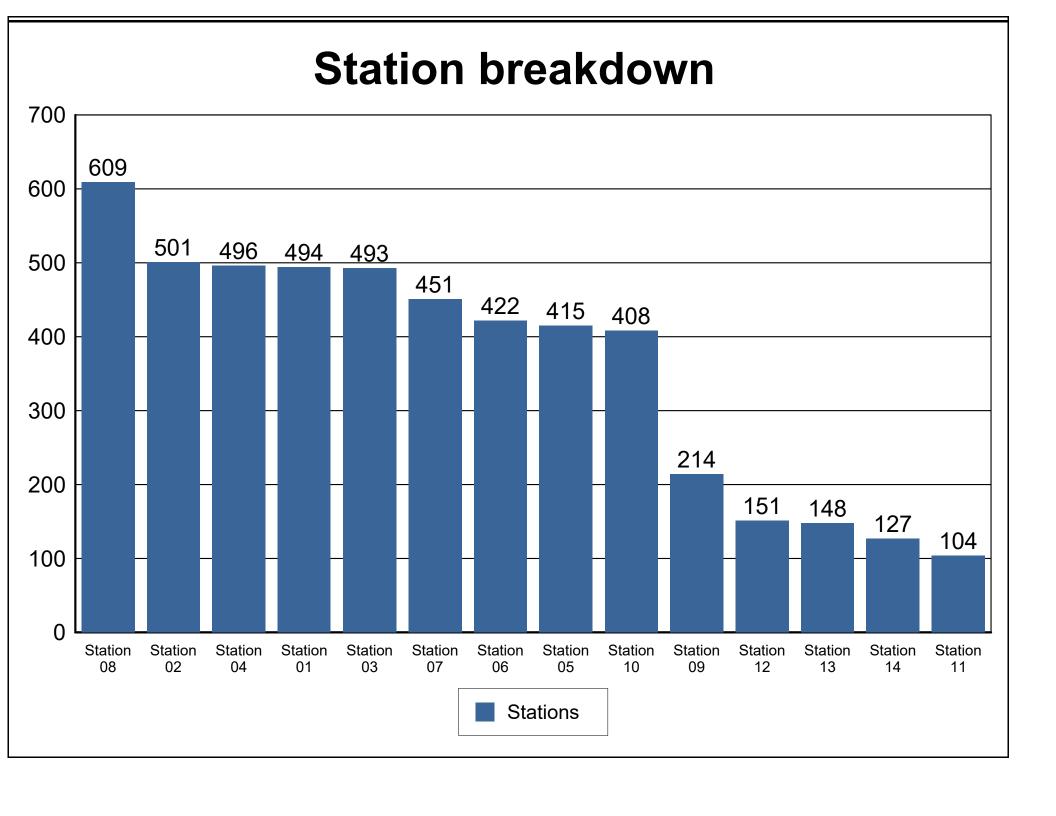

rials need clean up.

Fire-StrFire: Structure fire call types.

Fire-SusPkg: Calls with suspicious packages.

Fire-Veh: Vehicle fire call types.

Gask Leak/CO: Call types with gas leak or CO alarm.

**HAZMAT:** Calls with hazardous materials.

**Law-Psych:** Psychotic call types where the primary call is a Law enforcment call.

**Law-SusPkg:** Law calls with suspicious packages and Fire assigned.

**MVA:** Motor vehicle accidents.

**MVA-Ext:** Motor vehicle accidents that require extrication. **MVA-TrafAcc:** Traffic accident call typs from no injury to injury.

Rescue-Elev: Elevator recue.

**Tech Rescue:** High angle or rescues that require speical help.

Water Rescue: Rescure on, in or near water.

Water Rescue-EMS: Rescure on, in or near water w/ patient.



## **Med Units**