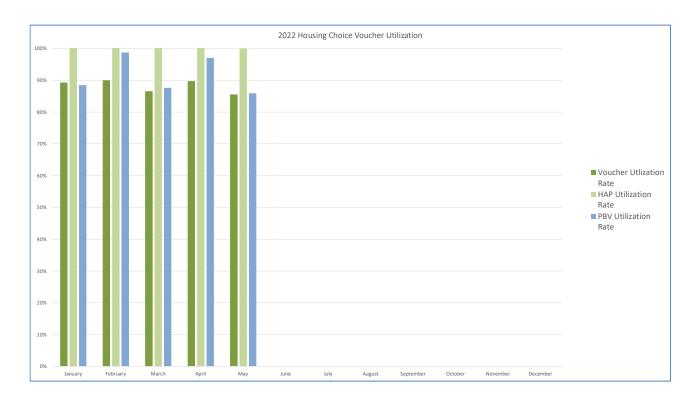

## 2022 Housing Choice Voucher Utilization Report

| _                                                                                                                                                                                                     | January                                     | February                                    | March                                         | April                                       | May                                                  | June              | July              | August            | September         | October           | November          | December          |
|-------------------------------------------------------------------------------------------------------------------------------------------------------------------------------------------------------|---------------------------------------------|---------------------------------------------|-----------------------------------------------|---------------------------------------------|------------------------------------------------------|-------------------|-------------------|-------------------|-------------------|-------------------|-------------------|-------------------|
| ACC Vouchers<br>Total Funding Available (Monthly)                                                                                                                                                     | 1977<br>1,321,067                           | 1977<br>1,321,067                           | 1977<br>1,321,067                             | 1977<br>1,321,067                           | 1977<br>1,321,067                                    | 1977<br>1,321,067 | 1977<br>1,321,067 | 1977<br>1,321,067 | 1977<br>1,321,067 | 1977<br>1,321,067 | 1977<br>1,321,067 | 1977<br>1,321,067 |
| Homeownership Family Unification (FUP) Portable Vouchers Tenant Protection Vouchers Veterans Affairs Supported Housing (VASH) All Other Vouchers Total Vouchers                                       | 39<br>87<br>27<br>28<br>176<br>1408<br>1765 | 40<br>87<br>29<br>61<br>195<br>1367<br>1779 | 40<br>87<br>12<br>43<br>173<br>1356<br>1711   | 40<br>87<br>34<br>45<br>177<br>1381<br>1774 | 41<br>87<br>12<br>44<br>169<br>1338<br>1691          |                   |                   |                   |                   |                   |                   |                   |
| Voucher Utilization Rate  Total Housing Assistance Payments (HAP) HAP Utilization Rate Per Unit Cost (PUC)  Project Based Vouchers Leased Total Project Based Vouchers Available PBV Utilization Rate | 89%  1,368,644  104%  775  207  234  88%    | 90%  1,374,957  104%  773  231  234  99%    | 1,350,472<br>102%<br>789<br>205<br>234<br>88% | 90%  1,369,314  104%  772  227  234  97%    | 86%<br>1,320,016<br>100%<br>781<br>201<br>234<br>86% |                   |                   |                   |                   |                   |                   |                   |