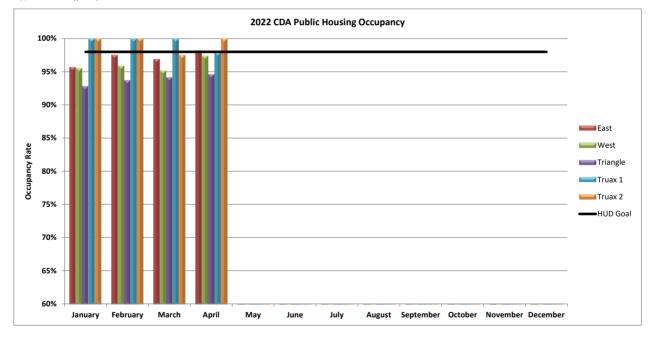

## 2022 Occupancy Report - CDA Housing Operations

|                   |                   | Low-Rent Public Housing |          |         |         |     |      |      |        |           |         |          |          |
|-------------------|-------------------|-------------------------|----------|---------|---------|-----|------|------|--------|-----------|---------|----------|----------|
|                   |                   | January                 | February | March   | April   | May | June | July | August | September | October | November | December |
| н                 | JD Occupancy Goal | 98%                     | 98%      | 98%     | 98%     | 98% | 98%  | 98%  | 98%    | 98%       | 98%     | 98%      | 98%      |
| AMP 200 - East    | Total ACC Units   | 162                     | 162      | 162     | 162     | 162 | 162  | 162  | 162    | 162       | 162     | 162      | 162      |
|                   | Vacant Units      | 7                       | 4        | 5       | 3       |     |      |      |        |           |         |          |          |
|                   | * Off-Line Units  | 1                       | 1        | 0       | 0       |     |      |      |        |           |         |          |          |
|                   | Occupancy Rate    | 95.68%                  | 97.53%   | 96.91%  | 98.15%  |     |      |      |        |           |         |          |          |
| AMP 300 -West     | Total ACC Units   | 269                     | 269      | 269     | 269     | 269 | 269  | 269  | 269    | 269       | 269     | 269      | 269      |
|                   | Vacant Units      | 12                      | 11       | 13      | 7       |     |      |      |        |           |         |          |          |
|                   | * Off-Line Units  | 0                       | 1        | 0       | 0       |     |      |      |        |           |         |          |          |
|                   | Occupancy Rate    | 95.54%                  | 95.91%   | 95.17%  | 97.40%  |     |      |      |        |           |         |          |          |
| AMP 400 - Triangl | e Total ACC Units | 224                     | 224      | 224     | 224     | 224 | 224  | 224  | 224    | 224       | 224     | 224      | 224      |
|                   | Vacant Units      | 16                      | 14       | 13      | 12      |     |      |      |        |           |         |          |          |
|                   | Occupancy Rate    | 92.86%                  | 93.75%   | 94.20%  | 94.64%  |     |      |      |        |           |         |          |          |
| AMP 500 -Truax 1  | Total ACC Units   | 47                      | 47       | 47      | 47      | 47  | 47   | 47   | 47     | 47        | 47      | 47       | 47       |
|                   | Vacant Units      | 0                       | 0        | 0       | 1       |     |      |      |        |           |         |          |          |
|                   | Occupancy Rate    | 100.00%                 | 100.00%  | 100.00% | 97.87%  |     |      |      |        |           |         |          |          |
| AMP 600 - Truax 2 | 2 Total ACC Units | 40                      | 40       | 40      | 40      | 40  | 40   | 40   | 40     | 40        | 40      | 40       | 40       |
|                   | Vacant Units      | 0                       | 0        | 1       | 0       |     |      |      |        |           |         |          |          |
|                   | Occupancy Rate    | 100.00%                 | 100.00%  | 97.50%  | 100.00% |     |      |      |        |           |         |          |          |

\* HUD Approved Units off-line for modernization

|               |                                               | Section 8 Project-Based Voucher Program |                    |                    |                    |     |      |      |        |           |         |          |          |
|---------------|-----------------------------------------------|-----------------------------------------|--------------------|--------------------|--------------------|-----|------|------|--------|-----------|---------|----------|----------|
|               |                                               | January                                 | February           | March              | April              | May | June | July | August | September | October | November | December |
| Truax Phase 1 | Total Units<br>Vacant Units<br>Occupancy Rate | 24<br>0<br>100.00%                      | 24<br>0<br>100.00% | 24<br>0<br>100.00% | 24<br>0<br>100.00% | 24  | 24   | 24   | 24     | 24        | 24      | 24       | 24       |