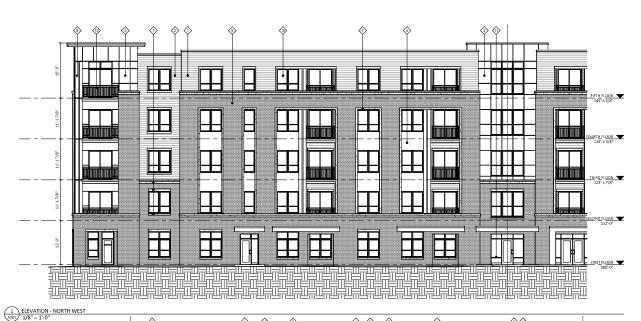

ISSUED Issued For LU & UDC - May 16, 2022

PROJECT TITLE

WHPC **Gardner Bakery** Redevelopment

E Washington Avenue & Fair Oaks Avenue Madison, Wisconsin SHEET TITLE **EXTERIOR** 

**ELEVATIONS BUILDING #2** 

SHEET NUMBER

A204 PROJECT NUMBER 2209

2 COLORED ELEVATION - NORTH WEST 2

| EXTERIOR MATERIAL SCHEDULE        |                  |                                 |                                   |              |                                       |  |  |  |
|-----------------------------------|------------------|---------------------------------|-----------------------------------|--------------|---------------------------------------|--|--|--|
| BUILDING ELEMENT                  | MANUFACTURER     | COLOR                           | BUILDING ELEMENT                  | MANUFACTURER | COLOR                                 |  |  |  |
| (#1) - COMPOSITE LAP SIDING 6"    | JAMES HARDIE     | RICH ESPRESSO                   | (#8) - CAST STONE BANDS & HEADERS | ROCKCAST     | CRYSTAL WHITE                         |  |  |  |
| (#2) - COMPOSITE LAP SIDING 6"    | JAMES HARDIE     | IRON GRAY                       | (#9) - COLUMN WRAP                | JAMES HARDIE | ARCTIC WHITE - SMOOTH                 |  |  |  |
| (#3) - METAL PANEL                | CMG              | SILVER                          | (#10) - COMPOSITE WINDOWS         | ANDERSEN 100 | BLACK                                 |  |  |  |
| (#4) - COMPOSITE PANEL            | WOODTONE         | CARIBOU TRAILS                  | (#11) - ALUM, STOREFRONT          | N/A          | BLACK                                 |  |  |  |
| COMPOSITE TRIM                    | JAMES HARDIE     | COLOR TO MATCH ADJ. TRIM/SIDING | CANOPY & BAY SOFFITS              | JAMES HARDIE | COLOR TO MATCH ADJ. TRIM/SIDING       |  |  |  |
| (#S) - BRICK VENEER               | INTERSTATE BRICK | ALMOND                          | TREATED-EXPOSED DECK BEAMS        | N/A          | BROWN TREATED                         |  |  |  |
| (#6) - BRICK VENEER               | INTERSTATE BRICK | ALMOND                          | (#12) - RAILING & HANDRAILS       | SUPERIOR     | BLACK .                               |  |  |  |
| (#7) - CAST STONE BANDS & HEADERS | ROCKCAST         | CREME BUFF                      | N.                                |              | ` ` ` ` ` ` ` ` ` ` ` ` ` ` ` ` ` ` ` |  |  |  |