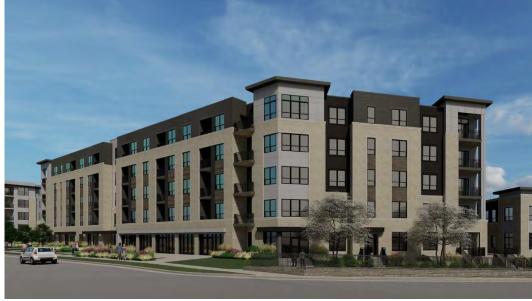

A208
PROJECT NUMBER 2209

1 ELEVATION - SOUTH WEST 1/8" = 1'-0"

2 ELEVATION - SOUTH WEST 2 4201 1/8" = 1'-0"

ISSUED

ed For LU & UDC - May 16, 2022

PROJECT TITLE

WHPC Gardner Bakery Redevelopment

E Washington Avenue & Fair Oaks Avenue Madison, Wisconsin SHEET TITLE EXTERIOR

ELEVATIONS BUILDING #3

SHEET NUMBER

A201
PROJECT NUMBER 2209

1 ELEVATION - NORTH EAST

| EXTERIOR MATERIAL SCHEDULE        |                  |                                 |                             |              |                                 |  |
|-----------------------------------|------------------|---------------------------------|-----------------------------|--------------|---------------------------------|--|
| BUILDING ELEMENT                  | MANUFACTURER     | COLOR                           | BUILDING ELEMENT            | MANUFACTURER | COLOR                           |  |
| (#1) - COMPOSITE LAP SIDING       | JAMES HARDIE     | LIGHT MIST                      | (#6) - COMPOSITE WINDOWS    | ANDERSON     | BLACK                           |  |
| (#2) - COMPOSITE LAP SIDING       | JAMES HARDIE     | DEEP OCEAN                      | (H7) - ALUM. STOREFRONT     | N/A          | BLACK                           |  |
| (#3) - METAL PANEL                | CMG              | SILVER                          | CANOPY & BAY SOFFITS        | JAMES HARDIE | COLOR TO MATCH ADJ. TRIM/SIDING |  |
| COMPOSITE TRIM                    | JAMES HARDIE     | COLOR TO MATCH ADJ. TRIM/SIDING | TREATED-EXPOSED DECK BEAMS  | N/A          | BROWN TREATED                   |  |
| (M4) - BRICK VENEER               | INTERSTATE BRICK | ASH                             | (#8) - RAILINGS & HANDRAILS | SUPERIOR     | BLACK                           |  |
| (#5) - CAST STONE BANDS & HEADERS | ROCKCAST         | CREME BUFF                      |                             |              |                                 |  |