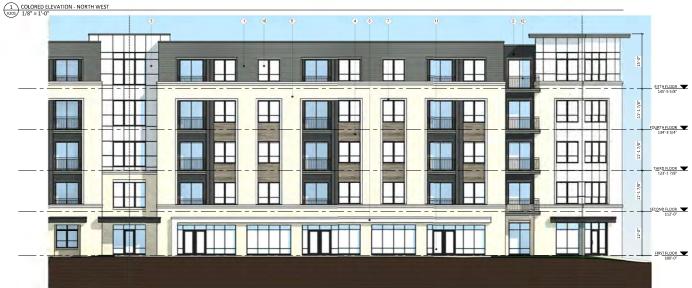

ISSUED Issued For LU & UDC - May 16, 2022

PROJECT TITLE WHPC

**Gardner Bakery** Redevelopment

E Washington Avenue & Fair Oaks Avenue Madison, Wisconsin SHEET TITLE COLORED **EXTERIOR ELEVATIONS** BUILDING #1 & #2

SHEET NUMBER

A207 PROJECT NUMBER 2209

COLORED TH ELEVATION - EAST 1/8" = 1'-0"

2 COLORED TH ELEVATION - WEST 1/8" = 1'-0"

|    |      |         |     |                 |     | 1         |
|----|------|---------|-----|-----------------|-----|-----------|
|    |      |         |     |                 |     | BUILDIN   |
|    |      |         |     |                 |     | (#1) - O  |
|    |      |         |     |                 |     | (#2) - O  |
|    |      |         |     |                 |     | (#3) - N  |
|    |      |         |     |                 |     | (#4) - O  |
| 0' | 4'   | 8'      | 16' |                 | 32' | COMPO     |
| Г  |      | 100     |     | —1/8" = 1 '-0"— | - 1 | (#S) - BI |
| T  |      | 1000000 |     | —1/8 =1 -0 —    |     | (#6) - BI |
| 0' | 1/2" | 1"      | 2"  |                 | 4"  | (#7) · C  |