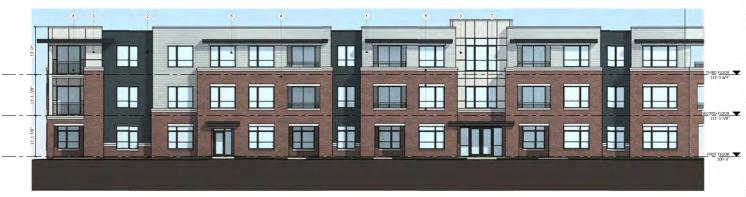

SHEET NUMBER

A204 PROJECT NUMBER 2209

2 COLORED ELEVATION - NORTH WEST 2

| EXTERIOR MATERIAL SCHEDULE        |                  |                                 |                                   |              |                                       |  |  |  |
|-----------------------------------|------------------|---------------------------------|-----------------------------------|--------------|---------------------------------------|--|--|--|
| BUILDING ELEMENT                  | MANUFACTURER     | COLOR                           | BUILDING ELEMENT                  | MANUFACTURER | COLOR                                 |  |  |  |
| (#1) - COMPOSITE LAP SIDING 6"    | JAMES HARDIE     | RICH ESPRESSO                   | (#8) - CAST STONE BANDS & HEADERS | ROCKCAST     | CRYSTAL WHITE                         |  |  |  |
| (#2) - COMPOSITE LAP SIDING 6"    | JAMES HARDIE     | IRON GRAY                       | (#9) - COLUMN WRAP                | JAMES HARDIE | ARCTIC WHITE - SMOOTH                 |  |  |  |
| (#3) - METAL PANEL                | CMG              | SILVER                          | (#10) - COMPOSITE WINDOWS         | ANDERSEN 100 | BLACK                                 |  |  |  |
| (#4) - COMPOSITE PANEL            | WOODTONE         | CARIBOU TRAILS                  | (#11) - ALUM, STOREFRONT          | N/A          | BLACK                                 |  |  |  |
| COMPOSITE TRIM                    | JAMES HARDIE     | COLOR TO MATCH ADJ. TRIM/SIDING | CANOPY & BAY SOFFITS              | JAMES HARDIE | COLOR TO MATCH ADJ. TRIM/SIDING       |  |  |  |
| (#S) - BRICK VENEER               | INTERSTATE BRICK | ALMOND                          | TREATED-EXPOSED DECK BEAMS        | N/A          | BROWN TREATED                         |  |  |  |
| (#6) - BRICK VENEER               | INTERSTATE BRICK | ALMOND                          | (#12) - RAILING & HANDRAILS       | SUPERIOR     | BLACK .                               |  |  |  |
| (#7) - CAST STONE BANDS & HEADERS | ROCKCAST         | CREME BUFF                      | N.                                |              | ` ` ` ` ` ` ` ` ` ` ` ` ` ` ` ` ` ` ` |  |  |  |

ISSUED Issued For LU & UDC - May 16, 2022

PROJECT TITLE

WHPC **Gardner Bakery** Redevelopment

E Washington Avenue & Fair Oaks Avenue Madison, Wisconsin SHEET TITLE COLORED

**EXTERIOR ELEVATIONS BUILDING #1** 

SHEET NUMBER

A205 PROJECT NUMBER 2209

ISSUED Issued For III

ed For LU & UDC - May 16, 2022

PROJECT TITLE

WHPC Gardner Bakery Redevelopment

E Washington Avenue & Fair Oaks Avenue Madison, Wisconsin SHEET TITLE