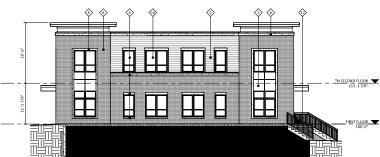

2 TH ELEVATION - WEST 1/8" = 1'-0"

|              | BUIL                       |
|--------------|----------------------------|
|              | (#1)                       |
|              | (#2)                       |
|              | (#3)                       |
|              | (#4)                       |
| 16'          | 32 сом                     |
| 1/8" = 1 '0" | (#S)-                      |
|              | (#6)                       |
| 2"           | 4" (#7)                    |
|              | 16'<br>1/8" = 1 '-0"<br>2" |