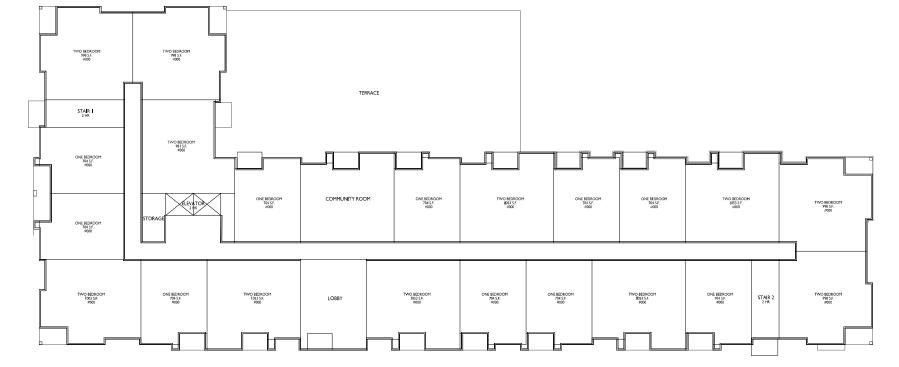

E Washington Avenue & N Fair Oaks Avenue Madison, Wisconsin SHEET ITILE Building #1 First Floor Plan

SHEET NUMBER

FLOOR PLAN

A-I.1 3/37 = F-0"

PROJECT TITLE
WHPC
Gardner Bakery
Redevelopment

E Washington Avenue & N Fair Oaks Avenue Madison, Wisconsin SHEET TITLE Building # I Second-Fifth Floor Plan

SHEET NUMBER

A-1.2

SECOND-FIFTH FLOOR PLAN

WHPC
Gardner Bakery
Redevelopment

E Washington Avenue & N Fair Oaks Avenue Madison, Wisconsin SHEET TITLE Building #2 First Floor Plan

SHEET NUMBER

PROJECT TITLE
WHPC
Gardner Bakery
Redevelopment