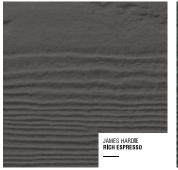

### BUILDING #1

| EXTERIOR MATERIAL SCHEDULE        |                  |                                 |                                   |              |                                 |  |  |
|-----------------------------------|------------------|---------------------------------|-----------------------------------|--------------|---------------------------------|--|--|
| BUILDING ELEMENT                  | MANUFACTURER     | COLOR                           | BUILDING ELEMENT                  | MANUFACTURER | COLOR                           |  |  |
| (#1) - COMPOSITE LAP SIDING 6"    | JAMES HARDIE     | RICH ESPRESSO                   | (#8) - CAST STONE BANDS & HEADERS | ROCKCAST     | CRYSTAL WHITE                   |  |  |
| (#2) - COMPOSITE LAP SIDING 6"    | JAMES HARDIE     | IRON GRAY                       | (#9) - COLUMN WRAP                | JAMES HARDIE | ARCTIC WHITE - SMOOTH           |  |  |
| (#3) - METAL PANEL                | CMG              | SILVER                          | (#10) - COMPOSITE WINDOWS         | ANDERSEN 100 | BLACK                           |  |  |
| (#4) - COMPOSITE PANEL            | WOODTONE         | CARIBOU TRAILS                  | (#11) - ALUM. STOREFRONT          | N/A          | BLACK                           |  |  |
| COMPOSITE TRIM                    | JAMES HARDIE     | COLOR TO MATCH ADJ. TRIM/SIDING | CANOPY & BAY SOFFITS              | JAMES HARDIE | COLOR TO MATCH ADJ. TRIM/SIDING |  |  |
| (#5) - BRICK VENEER               | INTERSTATE BRICK | ALMOND                          | TREATED-EXPOSED DECK BEAMS        | N/A          | BROWN TREATED                   |  |  |
| (#6) - BRICK VENEER               | INTERSTATE BRICK | ALMOND                          | (#12) - RAILING & HANDRAILS       | SUPERIOR     | BLACK                           |  |  |
| (#7) - CAST STONE BANDS & HEADERS | ROCKCAST         | CREME BUFF                      |                                   |              |                                 |  |  |