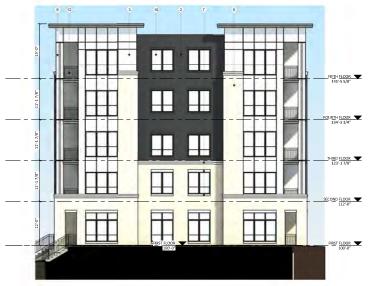

ISSUED Issued For LU & UDC - May 16, 2022

PROJECT TITLE

WHPC Gardner Bakery Redevelopment

E Washington Avenue & Fair Oaks Avenue Madison, Wisconsin SHEET TITLE

EXTERIOR ELEVATIONS BUILDING #3

SHEET NUMBER

A203
PROJECT NUMBER 2209

COLORED ELEVATION - SOUTH WEST 1/8" = 1'-0"

COLORED ELEVATION - SOUTH WEST 2

A204 1/8" = 1'-0"

|                                   | 1 150            | EXTERIOR MAT                    | ERIAL SCHEDULE              | 100 | 4,14,2       |                                 |
|-----------------------------------|------------------|---------------------------------|-----------------------------|-----|--------------|---------------------------------|
| BUILDING ELEMENT                  | MANUFACTURER     | COLOR                           | BUILDING ELEMENT            | 100 | MANUFACTURER | COLOR                           |
| (#1) - COMPOSITE LAP SIDING       | JAMES HARDIE     | LIGHT MIST                      | (#6) - COMPOSITE WINDOWS    |     | ANDERSON     | BLACK                           |
| (#2) - COMPOSITE LAP SIDING       | JAMES HARDIE     | DEEP OCEAN                      | (H7) - ALUM. STOREFRONT     |     | N/A          | BLACK                           |
| (#3) - METAL PANEL                | CMG              | SILVER                          | CANOPY & BAY SOFFITS        |     | JAMES HARDIE | COLOR TO MATCH ADJ. TRIM/SIDING |
| COMPOSITE TRIM                    | JAMES HARDIE     | COLOR TO MATCH ADJ. TRIM/SIDING | TREATED-EXPOSED DECK BEAMS  |     | N/A          | BROWN TREATED                   |
| (M4) - BRICK VENEER               | INTERSTATE BRICK | ASH                             | (#8) - RAILINGS & HANDRAILS | 11  | SUPERIOR     | BLACK                           |
| (#5) - CAST STONE BANDS & HEADERS | ROCKCAST         | CREME BUFF                      |                             |     |              |                                 |

ISSUED Issued For LU & UDC - May 16, 2022

PROJECT TITLE

WHPC Gardner Bakery Redevelopment

E Washington Avenue & Fair Oaks Avenue Madison, Wisconsin SHEET TITLE

**EXTERIOR ELEVATIONS** COLORED **BUILDING #3** 

SHEET NUMBER

A204

PROJECT NUMBER 2209 © Knothe & Bruce Architects, LLC

2 COLORED ELEVATION - NORTH EAST 1/8" = 1'-0"

|                                   | 100              | EXTERIOR MA                     | TERIAL SCHEDULE             | 100      | 5/4/2        |                                 |
|-----------------------------------|------------------|---------------------------------|-----------------------------|----------|--------------|---------------------------------|
| BUILDING ELEMENT                  | MANUFACTURER     | COLOR                           | BUILDING ELEMENT            | - H (1%) | MANUFACTURER | COLOR                           |
| (#1) - COMPOSITE LAP SIDING       | JAMES HARDIE     | LIGHT MIST                      | (#6) - COMPOSITE WINDOWS    | 100      | ANDERSON     | BLACK                           |
| (#2) - COMPOSITE LAP SIDING       | JAMES HARDIE     | DEEP OCEAN                      | (H7) - ALUM. STOREFRONT     |          | N/A          | BLACK                           |
| (#3) - METAL PANEL                | CMG              | SILVER                          | CANOPY & BAY SOFFITS        |          | JAMES HARDIE | COLOR TO MATCH AD), TRIM/SIDING |
| COMPOSITE TRIM                    | JAMES HARDIE     | COLOR TO MATCH ADJ. TRIM/SIDING | TREATED-EXPOSED DECK BEAMS  |          | N/A          | BROWN TREATED                   |
| (#4) - BRICK VENEER               | INTERSTATE BRICK | ASH                             | (#8) - RAILINGS & HANDRAILS | 200      | SUPERIOR     | BLACK                           |
| (#5) - CAST STONE BANDS & HEADERS | ROCKCAST         | CREME BUFF                      |                             |          |              | 1 1                             |