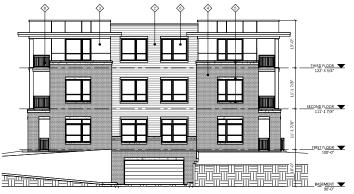

A208
PROJECT NUMBER 2209

1 ELEVATION - SOUTH WEST 1/8" = 1'-0"

2 ELEVATION - SOUTH WEST 2 4201 1/8" = 1'-0"

ISSUED

ed For LU & UDC - May 16, 2022

PROJECT TITLE

WHPC Gardner Bakery Redevelopment

E Washington Avenue & Fair Oaks Avenue Madison, Wisconsin SHEET TITLE EXTERIOR

ELEVATIONS BUILDING #3

SHEET NUMBER

A201
PROJECT NUMBER 2209

1 ELEVATION - NORTH EAST

| EXTERIOR MATERIAL SCHEDULE        |                  |                                 |                             |              |                                 |  |
|-----------------------------------|------------------|---------------------------------|-----------------------------|--------------|---------------------------------|--|
| BUILDING ELEMENT                  | MANUFACTURER     | COLOR                           | BUILDING ELEMENT            | MANUFACTURER | COLOR                           |  |
| (#1) - COMPOSITE LAP SIDING       | JAMES HARDIE     | LIGHT MIST                      | (#6) - COMPOSITE WINDOWS    | ANDERSON     | BLACK                           |  |
| (#2) - COMPOSITE LAP SIDING       | JAMES HARDIE     | DEEP OCEAN                      | (H7) - ALUM. STOREFRONT     | N/A          | BLACK                           |  |
| (#3) - METAL PANEL                | CMG              | SILVER                          | CANOPY & BAY SOFFITS        | JAMES HARDIE | COLOR TO MATCH ADJ. TRIM/SIDING |  |
| COMPOSITE TRIM                    | JAMES HARDIE     | COLOR TO MATCH ADJ. TRIM/SIDING | TREATED-EXPOSED DECK BEAMS  | N/A          | BROWN TREATED                   |  |
| (M4) - BRICK VENEER               | INTERSTATE BRICK | ASH                             | (#8) - RAILINGS & HANDRAILS | SUPERIOR     | BLACK                           |  |
| (#5) - CAST STONE BANDS & HEADERS | ROCKCAST         | CREME BUFF                      |                             |              |                                 |  |

ISSUED

isued For LU & UDC - May 16, 202

PROJECT TITLE

WHPC Gardner Bakery Redevelopment

E Washington Avenue & Fair Oaks Avenue Madison, Wisconsin sheET TITLE EXTERIOR ELEVATIONS BUILDING #3

SHEET NUMBER

A202
PROJECT NUMBER 2209

2 ELEVATION - SOUTH EAST 1/8" = 1'-0"

| EXTERIOR MATERIAL SCHEDULE        |                  |                                 |                             |              |                                 |  |  |
|-----------------------------------|------------------|---------------------------------|-----------------------------|--------------|---------------------------------|--|--|
| BUILDING ELEMENT                  | MANUFACTURER     | COLOR                           | BUILDING ELEMENT            | MANUFACTURER | COLOR                           |  |  |
| (#1) - COMPOSITE LAP SIDING       | JAMES HARDIE     | LIGHT MIST                      | (#6) - COMPOSITE WINDOWS    | ANDERSON     | BLACK                           |  |  |
| (#2) - COMPOSITE LAP SIDING       | JAMES HARDIE     | DEEP OCEAN                      | (H7) - ALUM. STOREFRONT     | N/A          | BLACK                           |  |  |
| (#3) - METAL PANEL                | CMG              | SILVER                          | CANOPY & BAY SOFFITS        | JAMES HARDIE | COLOR TO MATCH ADJ. TRIM/SIDING |  |  |
| COMPOSITE TRIM                    | JAMES HARDIE     | COLOR TO MATCH ADJ. TRIM/SIDING | TREATED-EXPOSED DECK BEAMS  | N/A          | BROWN TREATED                   |  |  |
| (#4) - BRICK VENEER               | INTERSTATE BRICK | ASH                             | (#8) - RAILINGS & HANDRAILS | SUPERIOR     | BLACK                           |  |  |
| (#5) - CAST STONE BANDS & HEADERS | ROCKCAST         | CREME BUFF                      |                             |              |                                 |  |  |

ISSUED Issued For LU & UDC - May 16, 2022

PROJECT TITLE

WHPC Gardner Bakery Redevelopment

E Washington Avenue & Fair Oaks Avenue Madison, Wisconsin SHEET TITLE

EXTERIOR ELEVATIONS BUILDING #3

SHEET NUMBER

A203
PROJECT NUMBER 2209

# BUILDING #3

| EXTERIOR MATERIAL SCHEDULE        |                  |                                 |                             |              |                                 |  |  |
|-----------------------------------|------------------|---------------------------------|-----------------------------|--------------|---------------------------------|--|--|
| BUILDING ELEMENT                  | MANUFACTURER     | COLOR                           | BUILDING ELEMENT            | MANUFACTURER | COLOR                           |  |  |
| (#1) - COMPOSITE LAP SIDING       | JAMES HARDIE     | LIGHT MIST                      | (#6) - COMPOSITE WINDOWS    | ANDERSON     | BLACK                           |  |  |
| (#2) - COMPOSITE LAP SIDING       | JAMES HARDIE     | DEEP OCEAN                      | (#7) - ALUM. STOREFRONT     | N/A          | BLACK                           |  |  |
| (#3) - METAL PANEL                | CMG              | SILVER                          | CANOPY & BAY SOFFITS        | JAMES HARDIE | COLOR TO MATCH ADJ. TRIM/SIDING |  |  |
| COMPOSITE TRIM                    | JAMES HARDIE     | COLOR TO MATCH ADJ. TRIM/SIDING | TREATED-EXPOSED DECK BEAMS  | N/A          | BROWN TREATED                   |  |  |
| (#4) - BRICK VENEER               | INTERSTATE BRICK | ASH                             | (#8) - RAILINGS & HANDRAILS | SUPERIOR     | BLACK                           |  |  |
| (#5) - CAST STONE BANDS & HEADERS | ROCKCAST         | CREME BUFF                      |                             |              |                                 |  |  |