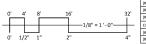

2 TH ELEVATION - WEST 1/8" = 1'-0"

|              | BUIL                       |
|--------------|----------------------------|
|              | (#1)                       |
|              | (#2)                       |
|              | (#3)                       |
|              | (#4)                       |
| 16'          | 32 сом                     |
| 1/8" = 1 '0" | (#S)-                      |
|              | (#6)                       |
| 2"           | 4" (#7)                    |
|              | 16'<br>1/8" = 1 '-0"<br>2" |

| EXTERIOR MATERIAL SCHEDULE       |                  |                                 |                                   |              |                                 |  |  |
|----------------------------------|------------------|---------------------------------|-----------------------------------|--------------|---------------------------------|--|--|
| UILDING ELEMENT                  | MANUFACTURER     | COLOR                           | BUILDING ELEMENT                  | MANUFACTURER | COLOR                           |  |  |
| #1) - COMPOSITE LAP SIDING 6"    | JAMES HARDIE     | RICH ESPRESSO                   | (#8) - CAST STONE BANDS & HEADERS | ROCKCAST     | CRYSTAL WHITE                   |  |  |
| #2) - COMPOSITE LAP SIDING 6"    | JAMES HARDIE     | IRON GRAY                       | (#9) - COLUMN WRAP                | JAMES HARDIE | ARCTIC WHITE - SMOOTH           |  |  |
| 3) - METAL PANEL                 | CMG              | SILVER                          | (#10) - COMPOSITE WINDOWS         | ANDERSEN 100 | BLACK                           |  |  |
| 44) - COMPOSITE PANEL            | WOODTONE         | CARIBOU TRAILS                  | (#11) - ALUM. STOREFRONT          | N/A          | BLACK                           |  |  |
| OMPOSITE TRIM                    | JAMES HARDIE     | COLOR TO MATCH ADJ. TRIM/SIDING | CANOPY & BAY SOFFITS              | JAMES HARDIE | COLOR TO MATCH ADJ. TRIM/SIDING |  |  |
| IS) - BRICK VENEER               | INTERSTATE BRICK | ALMOND                          | TREATED-EXPOSED DECK BEAMS        | N/A          | BROWN TREATED                   |  |  |
| #6) - BRICK VENEER               | INTERSTATE BRICK | ALMOND                          | (#12) - RAILING & HANDRAILS       | SUPERIOR     | BLACK                           |  |  |
| 47} - CAST STONE BANDS & HEADERS | ROCKCAST         | CREME BUFF                      |                                   |              |                                 |  |  |
|                                  |                  |                                 |                                   |              |                                 |  |  |

ISSUED Issued For LU & UDC - May 16, 2022

PROJECT TITLE

WHPC **Gardner Bakery** Redevelopment

E Washington Avenue & Fair Oaks Avenue Madison, Wisconsin SHEET TITLE **EXTERIOR** 

**ELEVATIONS BUILDING #2** 