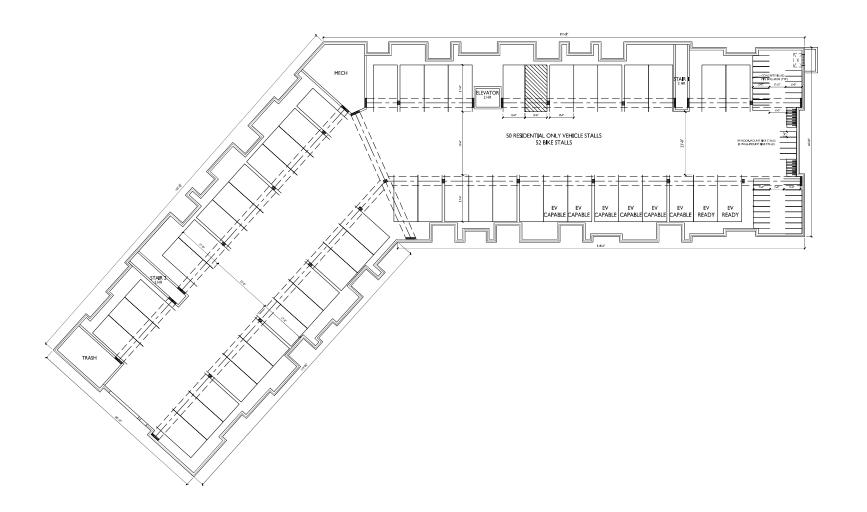

PROJECT TITLE WHPC Gardner Bakery Redevelopment

E Washington Avenue & N Fair Oaks Avenue Madison, Wisconsin SHEET TITLE Building #1 & 2

Basement Plan

SHEET NUMBER

2209

BASEMENT PLAN - BUILDING I

PROJECT TITLE
WHPC
Gardner Bakery
Redevelopment

E Washington Avenue & N Fair Oaks Avenue Madison, Wisconsin SHEET TITLE Building # | & 2 Basement Plan

SHEET NUMBER

PROJECT NO. 2209

© Knothe & Bruce Architects, LLC

PROJECT TITLE
WHPC
Gardner Bakery
Redevelopment