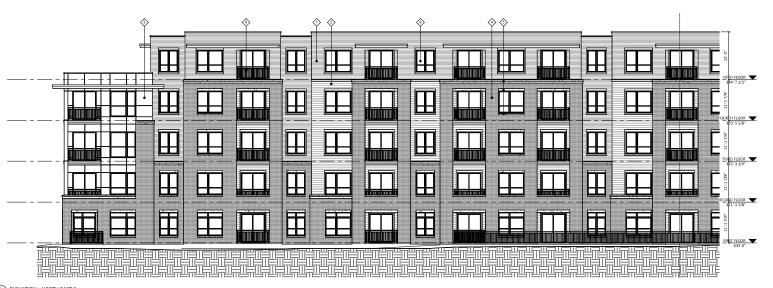

ISSUED Issued For LU & UDC - May 16, 2022

PROJECT TITLE

WHPC **Gardner Bakery** Redevelopment

E Washington Avenue & Fair Oaks Avenue Madison, Wisconsin SHEET TITLE **EXTERIOR** 

**ELEVATIONS BUILDING #2** 

SHEET NUMBER

A204 PROJECT NUMBER 2209

2 COLORED ELEVATION - NORTH WEST 2

| EXTERIOR MATERIAL SCHEDULE        |                  |                                 |                                   |              |                                       |  |  |  |
|-----------------------------------|------------------|---------------------------------|-----------------------------------|--------------|---------------------------------------|--|--|--|
| BUILDING ELEMENT                  | MANUFACTURER     | COLOR                           | BUILDING ELEMENT                  | MANUFACTURER | COLOR                                 |  |  |  |
| (#1) - COMPOSITE LAP SIDING 6"    | JAMES HARDIE     | RICH ESPRESSO                   | (#8) - CAST STONE BANDS & HEADERS | ROCKCAST     | CRYSTAL WHITE                         |  |  |  |
| (#2) - COMPOSITE LAP SIDING 6"    | JAMES HARDIE     | IRON GRAY                       | (#9) - COLUMN WRAP                | JAMES HARDIE | ARCTIC WHITE - SMOOTH                 |  |  |  |
| (#3) - METAL PANEL                | CMG              | SILVER                          | (#10) - COMPOSITE WINDOWS         | ANDERSEN 100 | BLACK                                 |  |  |  |
| (#4) - COMPOSITE PANEL            | WOODTONE         | CARIBOU TRAILS                  | (#11) - ALUM, STOREFRONT          | N/A          | BLACK                                 |  |  |  |
| COMPOSITE TRIM                    | JAMES HARDIE     | COLOR TO MATCH ADJ. TRIM/SIDING | CANOPY & BAY SOFFITS              | JAMES HARDIE | COLOR TO MATCH ADJ. TRIM/SIDING       |  |  |  |
| (#S) - BRICK VENEER               | INTERSTATE BRICK | ALMOND                          | TREATED-EXPOSED DECK BEAMS        | N/A          | BROWN TREATED                         |  |  |  |
| (#6) - BRICK VENEER               | INTERSTATE BRICK | ALMOND                          | (#12) - RAILING & HANDRAILS       | SUPERIOR     | BLACK .                               |  |  |  |
| (#7) - CAST STONE BANDS & HEADERS | ROCKCAST         | CREME BUFF                      | N.                                |              | ` ` ` ` ` ` ` ` ` ` ` ` ` ` ` ` ` ` ` |  |  |  |

ISSUED Issued For LU & UDC - May 16, 2022

PROJECT TITLE

WHPC **Gardner Bakery** Redevelopment

E Washington Avenue & Fair Oaks Avenue Madison, Wisconsin SHEET TITLE COLORED

**EXTERIOR ELEVATIONS BUILDING #1** 