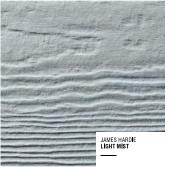

ELEVATIONS BUILDING #3

SHEET NUMBER

A201
PROJECT NUMBER 2209

1 ELEVATION - NORTH EAST

| EXTERIOR MATERIAL SCHEDULE        |                  |                                 |                             |              |                                 |  |
|-----------------------------------|------------------|---------------------------------|-----------------------------|--------------|---------------------------------|--|
| BUILDING ELEMENT                  | MANUFACTURER     | COLOR                           | BUILDING ELEMENT            | MANUFACTURER | COLOR                           |  |
| (#1) - COMPOSITE LAP SIDING       | JAMES HARDIE     | LIGHT MIST                      | (#6) - COMPOSITE WINDOWS    | ANDERSON     | BLACK                           |  |
| (#2) - COMPOSITE LAP SIDING       | JAMES HARDIE     | DEEP OCEAN                      | (H7) - ALUM. STOREFRONT     | N/A          | BLACK                           |  |
| (#3) - METAL PANEL                | CMG              | SILVER                          | CANOPY & BAY SOFFITS        | JAMES HARDIE | COLOR TO MATCH ADJ. TRIM/SIDING |  |
| COMPOSITE TRIM                    | JAMES HARDIE     | COLOR TO MATCH ADJ. TRIM/SIDING | TREATED-EXPOSED DECK BEAMS  | N/A          | BROWN TREATED                   |  |
| (M4) - BRICK VENEER               | INTERSTATE BRICK | ASH                             | (#8) - RAILINGS & HANDRAILS | SUPERIOR     | BLACK                           |  |
| (#5) - CAST STONE BANDS & HEADERS | ROCKCAST         | CREME BUFF                      |                             |              |                                 |  |