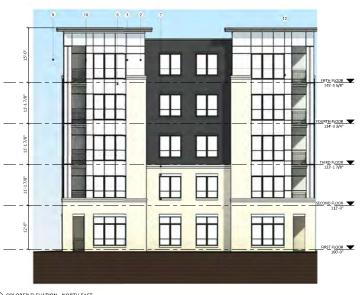

ISSUED Issued For LU & UDC - May 16, 2022

PROJECT TITLE WHPC

**Gardner Bakery** Redevelopment

E Washington Avenue & Fair Oaks Avenue Madison, Wisconsin SHEET TITLE COLORED **EXTERIOR ELEVATIONS** BUILDING #1 & #2

SHEET NUMBER

A207 PROJECT NUMBER 2209

COLORED TH ELEVATION - EAST 1/8" = 1'-0"

2 COLORED TH ELEVATION - WEST 1/8" = 1'-0"

|    |      |         |     |                 |     | 1         |
|----|------|---------|-----|-----------------|-----|-----------|
|    |      |         |     |                 |     | BUILDIN   |
|    |      |         |     |                 |     | (#1) - O  |
|    |      |         |     |                 |     | (#2) - O  |
|    |      |         |     |                 |     | (#3) - N  |
|    |      |         |     |                 |     | (#4) - O  |
| 0' | 4'   | 8'      | 16' |                 | 32' | COMPO     |
| Г  |      | 100     |     | —1/8" = 1 '-0"— | - 1 | (#S) - BI |
| T  |      | 1000000 |     | —1/8 =1 -0 —    |     | (#6) - BI |
| 0' | 1/2" | 1"      | 2"  |                 | 4"  | (#7) · C  |

|                            |                  | EXTERIOR MATE                   | RIAL SCHEDULE                     |              |                                 |
|----------------------------|------------------|---------------------------------|-----------------------------------|--------------|---------------------------------|
| LDING ELEMENT              | MANUFACTURER     | COLOR                           | BUILDING ELEMENT                  | MANUFACTURER | COLOR                           |
| - COMPOSITE LAP SIDING 6"  | JAMES HARDIE     | RICH ESPRESSO                   | (#8) - CAST STONE BANDS & HEADERS | ROCKCAST     | CRYSTAL WHITE                   |
| - COMPOSITE LAP SIDING 6"  | JAMES HARDIE     | IRON GRAY                       | (#9) - COLUMN WRAP                | JAMES HARDIE | ARCTIC WHITE - SMOOTH           |
| - METAL PANEL              | CMG              | SILVER                          | (#10) - COMPOSITE WINDOWS         | ANDERSEN 100 | BLACK                           |
| - COMPOSITE PANEL          | WOODTONE         | CARIBOU TRAILS                  | (#11) - ALUM, STOREFRONT          | N/A          | BLACK                           |
| MPOSITE TRIM               | JAMES HARDIE     | COLOR TO MATCH ADJ. TRIM/SIDING | CANOPY & BAY SOFFITS              | JAMES HARDIE | COLOR TO MATCH ADJ. TRIM/SIDING |
| - BRICK VENEER             | INTERSTATE BRICK | ALMOND                          | TREATED-EXPOSED DECK BEAMS        | N/A          | BROWN TREATED                   |
| - BRICK VENEER             | INTERSTATE BRICK | ALMOND                          | (#12) - RAILING & HANDRAILS       | SUPERIOR     | BLACK                           |
| CAST STONE BANDS & HEADERS | ROCKCAST         | CREME BUFF                      | 1 1                               |              | * N                             |

ISSUED Issued For LU & UDC - May 16, 2022

PROJECT TITLE

WHPC Gardner Bakery Redevelopment

E Washington Avenue & Fair Oaks Avenue Madison, Wisconsin SHEET TITLE

COLORED EXTERIOR ELEVATIONS BUILDING #2

SHEET NUMBER