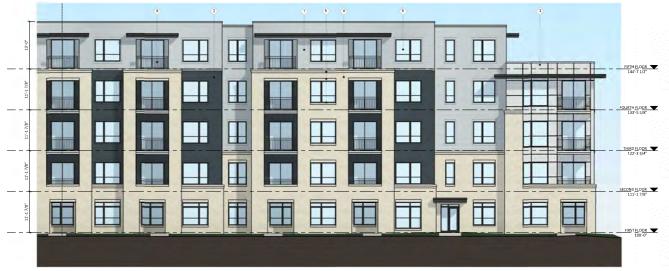

ISSUED Issued For LU & UDC - May 16, 2022

PROJECT TITLE

WHPC **Gardner Bakery** Redevelopment

E Washington Avenue & Fair Oaks Avenue Madison, Wisconsin SHEET TITLE **EXTERIOR** 

**ELEVATIONS BUILDING #1** 

SHEET NUMBER

A201 PROJECT NUMBER 2209

ISSUED

ed For LU & UDC - May 16, 2022

PROJECT TITLE

WHPC Gardner Bakery Redevelopment

E Washington Avenue & Fair Oaks Avenue Madison, Wisconsin SHEET TITLE

EXTERIOR ELEVATIONS BUILDING #1

SHEET NUMBER

A202
PROJECT NUMBER 2209

3 TH ELEVATION - NORTH A203 1/8" = 1'-0"

EXTERIOR MATERIAL SCHEDULE BUILDING ELEMENT MANUFACTURER BUILDING ELEMENT MANUFACTURER RICH ESPRESSO ROCKCAST (#1) - COMPOSITE LAP SIDING 6' JAMES HARDIE (#8) - CAST STONE BANDS & HEADERS IRON GRAY JAMES HARDI (#9) - COLUMN WRAP JAMES HARDIE (#3) - METAL PANEL CMG (#10) - COMPOSITE WINDOW ANDERSEN 10 CARIBOU TRAILS N/A JAMES HARDIE N/A (#4) - COMPOSITE PANE (#11) - ALUM. STOREFRONT COLOR TO MATCH ADJ. TRIM/ COLOR TO MATCH ADJ. TRIM/SIDING COMPOSITE TRIM CANOPY & BAY SOFFITS INTERSTATE BRICE ALMOND (#6) - BRICK VENEER INTERSTATE BRICK ALMOND (#12) - RAILING & HANDRAILS SUPERIOR