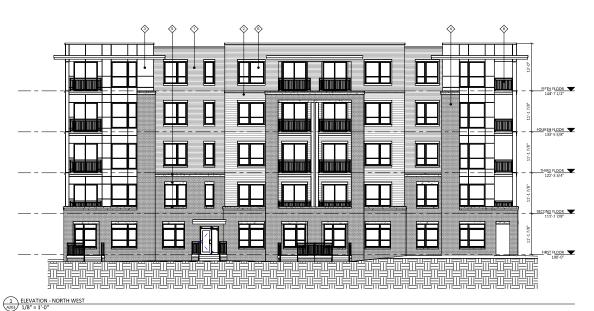

SHEET NUMBER

A201 PROJECT NUMBER 2209

ISSUED

ed For LU & UDC - May 16, 2022

PROJECT TITLE

WHPC Gardner Bakery Redevelopment

E Washington Avenue & Fair Oaks Avenue Madison, Wisconsin SHEET TITLE

EXTERIOR ELEVATIONS BUILDING #1

SHEET NUMBER

A202
PROJECT NUMBER 2209

3 TH ELEVATION - NORTH A203 1/8" = 1'-0"

EXTERIOR MATERIAL SCHEDULE BUILDING ELEMENT MANUFACTURER BUILDING ELEMENT MANUFACTURER RICH ESPRESSO ROCKCAST (#1) - COMPOSITE LAP SIDING 6' JAMES HARDIE (#8) - CAST STONE BANDS & HEADERS IRON GRAY JAMES HARDI (#9) - COLUMN WRAP JAMES HARDIE (#3) - METAL PANEL CMG (#10) - COMPOSITE WINDOW ANDERSEN 10 CARIBOU TRAILS N/A JAMES HARDIE N/A (#4) - COMPOSITE PANE (#11) - ALUM. STOREFRONT COLOR TO MATCH ADJ. TRIM/ COLOR TO MATCH ADJ. TRIM/SIDING COMPOSITE TRIM CANOPY & BAY SOFFITS INTERSTATE BRICE ALMOND (#6) - BRICK VENEER INTERSTATE BRICK ALMOND (#12) - RAILING & HANDRAILS SUPERIOR

CREME BUF

(#7) - CAST STONE BANDS & HEADERS

Phone: 760 I University Ave. #20I 608.836.3690 Middleton, WI 53562

ISSUED

PROJECT TITLE WHPC

Gardner Bakery Redevelopment

E Washington Avenue & Fair Oaks Avenue Madison, Wisconsin SHEET TITLE **EXTERIOR ELEVATIONS BUILDING #1** & #2

SHEET NUMBER

COLOR

CRYSTAL WHITE

BROWN TREATED

BLACK

BLACK

ARCTIC WHITE - SMOOTH

A203 PROJECT NUMBER 2209