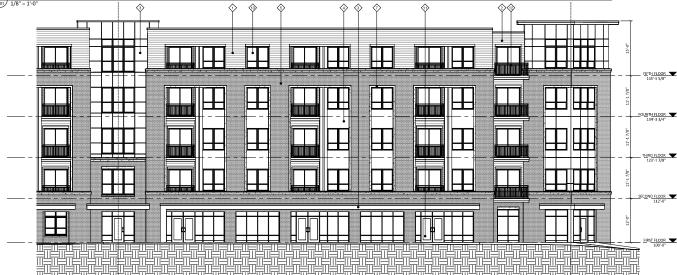

2 TH ELEVATION - WEST 1/8" = 1'-0"

|              | BUIL                       |
|--------------|----------------------------|
|              | (#1)                       |
|              | (#2)                       |
|              | (#3)                       |
|              | (#4)                       |
| 16'          | 32 сом                     |
| 1/8" = 1 '0" | (#S)-                      |
|              | (#6)                       |
| 2"           | 4" (#7)                    |
|              | 16'<br>1/8" = 1 '-0"<br>2" |

| EXTERIOR MATERIAL SCHEDULE       |                  |                                 |                                   |              |                                 |  |  |
|----------------------------------|------------------|---------------------------------|-----------------------------------|--------------|---------------------------------|--|--|
| UILDING ELEMENT                  | MANUFACTURER     | COLOR                           | BUILDING ELEMENT                  | MANUFACTURER | COLOR                           |  |  |
| #1) - COMPOSITE LAP SIDING 6"    | JAMES HARDIE     | RICH ESPRESSO                   | (#8) - CAST STONE BANDS & HEADERS | ROCKCAST     | CRYSTAL WHITE                   |  |  |
| #2) - COMPOSITE LAP SIDING 6"    | JAMES HARDIE     | IRON GRAY                       | (#9) - COLUMN WRAP                | JAMES HARDIE | ARCTIC WHITE - SMOOTH           |  |  |
| 3) - METAL PANEL                 | CMG              | SILVER                          | (#10) - COMPOSITE WINDOWS         | ANDERSEN 100 | BLACK                           |  |  |
| 44) - COMPOSITE PANEL            | WOODTONE         | CARIBOU TRAILS                  | (#11) - ALUM. STOREFRONT          | N/A          | BLACK                           |  |  |
| OMPOSITE TRIM                    | JAMES HARDIE     | COLOR TO MATCH ADJ. TRIM/SIDING | CANOPY & BAY SOFFITS              | JAMES HARDIE | COLOR TO MATCH ADJ. TRIM/SIDING |  |  |
| IS) - BRICK VENEER               | INTERSTATE BRICK | ALMOND                          | TREATED-EXPOSED DECK BEAMS        | N/A          | BROWN TREATED                   |  |  |
| #6) - BRICK VENEER               | INTERSTATE BRICK | ALMOND                          | (#12) - RAILING & HANDRAILS       | SUPERIOR     | BLACK                           |  |  |
| 47} - CAST STONE BANDS & HEADERS | ROCKCAST         | CREME BUFF                      |                                   |              |                                 |  |  |
|                                  |                  |                                 |                                   |              |                                 |  |  |