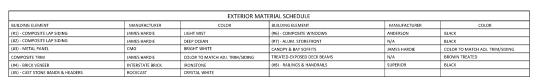

E Washington Avenue & N Fair Oaks Avenue Madison, Wisconsin SHEET TITLE Building #4 Second-Thrid Floor Plan

SHEET NUMBER

A-1.2

PROJECT NO. 2209

2 A201 1/8" = 1'-0"

|   |      |    |     |              |     |                                   |                  | EXTERIOR MATE                   | RIAL SCHEDULE                     |              |                                 |
|---|------|----|-----|--------------|-----|-----------------------------------|------------------|---------------------------------|-----------------------------------|--------------|---------------------------------|
|   |      |    |     |              |     | BUILDING ELEMENT                  | MANUFACTURER     | COLOR                           | BUILDING ELEMENT                  | MANUFACTURER | COLOR                           |
|   |      |    |     |              |     | (#1) - COMPOSITE LAP SIDING 6"    | JAMES HARDIE     | RICH ESPRESSO                   | (#8) - CAST STONE BANDS & HEADERS | ROCKCAST     | CRYSTAL WHITE                   |
|   |      |    |     |              |     | (#2) - COMPOSITE LAP SIDING 6"    | JAMES HARDIE     | IRON GRAY                       | (#9) - COLUMN WRAP                | JAMES HARDIE | ARCTIC WHITE - SMOOTH           |
|   |      |    |     |              |     | (#3) - METAL PANEL                | CMG              | SILVER                          | (#10) - COMPOSITE WINDOWS         | ANDERSEN 100 | BLACK                           |
|   |      |    |     |              |     | (#4) - COMPOSITE PANEL            | WOODTONE         | CARIBOU TRAILS                  | (#11) - ALUM. STOREFRONT          | N/A          | BLACK                           |
| ' | 4'   | 8' | 16' |              | 32' | COMPOSITE TRIM                    | JAMES HARDIE     | COLOR TO MATCH ADJ. TRIM/SIDING | CANOPY & BAY SOFFITS              | JAMES HARDIE | COLOR TO MATCH ADJ. TRIM/SIDING |
|   |      |    |     |              |     | (#S) - BRICK VENEER               | INTERSTATE BRICK | ALMOND                          | TREATED-EXPOSED DECK BEAMS        | N/A          | BROWN TREATED                   |
|   |      |    |     | -1/8 -1 -0 - |     | (#6) - BRICK VENEER               | INTERSTATE BRICK | ALMOND                          | (#12) - RAILING & HANDRAILS       | SUPERIOR     | BLACK                           |
|   | 1/2" | 1" | 2"  |              | 4"  | (#7) - CAST STONE BANDS & HEADERS | ROCKCAST         | CREME BUFF                      |                                   |              |                                 |
|   |      |    |     |              |     |                                   |                  |                                 |                                   |              |                                 |