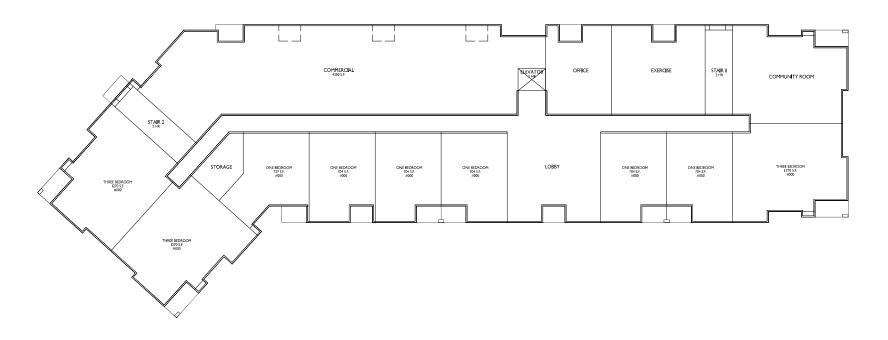

E Washington Avenue & N Fair Oaks Avenue Madison, Wisconsin SHEET ITILE Building #1 First Floor Plan

SHEET NUMBER

FLOOR PLAN

A-I.1 3/37 = F-0"

PROJECT TITLE
WHPC
Gardner Bakery
Redevelopment

E Washington Avenue & N Fair Oaks Avenue Madison, Wisconsin SHEET TITLE Building # I Second-Fifth Floor Plan