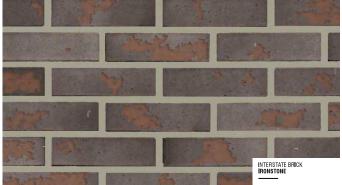

### BUILDING #1

| EXTERIOR MATERIAL SCHEDULE        |                  |                                 |                                   |              |                                 |  |  |
|-----------------------------------|------------------|---------------------------------|-----------------------------------|--------------|---------------------------------|--|--|
| BUILDING ELEMENT                  | MANUFACTURER     | COLOR                           | BUILDING ELEMENT                  | MANUFACTURER | COLOR                           |  |  |
| (#1) - COMPOSITE LAP SIDING 6"    | JAMES HARDIE     | RICH ESPRESSO                   | (#8) - CAST STONE BANDS & HEADERS | ROCKCAST     | CRYSTAL WHITE                   |  |  |
| (#2) - COMPOSITE LAP SIDING 6"    | JAMES HARDIE     | IRON GRAY                       | (#9) - COLUMN WRAP                | JAMES HARDIE | ARCTIC WHITE - SMOOTH           |  |  |
| (#3) - METAL PANEL                | CMG              | SILVER                          | (#10) - COMPOSITE WINDOWS         | ANDERSEN 100 | BLACK                           |  |  |
| (#4) - COMPOSITE PANEL            | WOODTONE         | CARIBOU TRAILS                  | (#11) - ALUM. STOREFRONT          | N/A          | BLACK                           |  |  |
| COMPOSITE TRIM                    | JAMES HARDIE     | COLOR TO MATCH ADJ. TRIM/SIDING | CANOPY & BAY SOFFITS              | JAMES HARDIE | COLOR TO MATCH ADJ. TRIM/SIDING |  |  |
| (#5) - BRICK VENEER               | INTERSTATE BRICK | ALMOND                          | TREATED-EXPOSED DECK BEAMS        | N/A          | BROWN TREATED                   |  |  |
| (#6) - BRICK VENEER               | INTERSTATE BRICK | ALMOND                          | (#12) - RAILING & HANDRAILS       | SUPERIOR     | BLACK                           |  |  |
| (#7) - CAST STONE BANDS & HEADERS | ROCKCAST         | CREME BUFF                      |                                   |              |                                 |  |  |