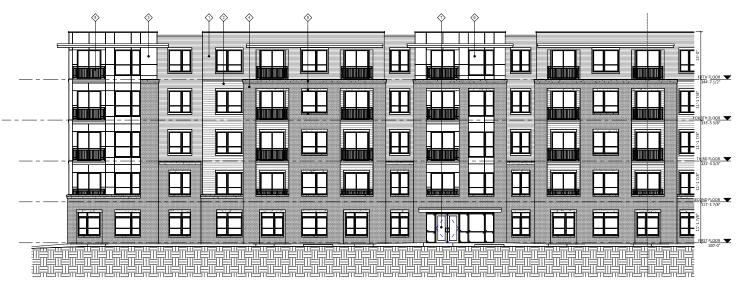

A206
PROJECT NUMBER 2209

ISSUED Issued For LU & UDC - May 16, 2022

PROJECT TITLE

WHPC Gardner Bakery Redevelopment

E Washington Avenue & Fair Oaks Avenue Madison, Wisconsin SHEET TITLE **EXTERIOR** 

**ELEVATIONS BUILDING #4** 

SHEET NUMBER

A201 PROJECT NUMBER 2209

| EXTERIOR MATERIAL SCHEDULE                                              |                  |                                 |                             |              |                                 |  |  |
|-------------------------------------------------------------------------|------------------|---------------------------------|-----------------------------|--------------|---------------------------------|--|--|
| BUILDING ELEMENT MANUFACTURER COLOR BUILDING ELEMENT MANUFACTURER COLOR |                  |                                 |                             |              |                                 |  |  |
| (#1) - COMPOSITE LAP SIDING                                             | JAMES HARDIE     | LIGHT MIST                      | (#6) - COMPOSITE WINDOWS    | ANDERSON     | BLACK                           |  |  |
| (#2) - COMPOSITE LAP SIDING                                             | JAMES HARDIE     | DEEP OCEAN                      | (#7) - ALUM. STOREFRONT     | N/A          | BLACK                           |  |  |
| (#3) - METAL PANEL                                                      | CMG              | BRIGHT WHITE                    | CANOPY & BAY SOFFITS        | JAMES HARDIE | COLOR TO MATCH ADJ. TRIM/SIDING |  |  |
| COMPOSITE TRIM                                                          | JAMES HARDIE     | COLOR TO MATCH ADJ. TRIM/SIDING | TREATED-EXPOSED DECK BEAMS  | N/A          | BROWN TREATED                   |  |  |
| (#4) - BRICK VENEER                                                     | INTERSTATE BRICK | IRONSTONE                       | (#8) - RAILINGS & HANDRAILS | SUPERIOR     | BLACK                           |  |  |
| (#5) - CAST STONE BANDS & HEADERS                                       | ROCKCAST         | CRYSTAL WHITE                   |                             |              |                                 |  |  |

3 ELEVATION - SOUTH

1 ELEVATION - EAST 1/8" = 1'-0"

ISSUED Issued For LU & UDC - May 16, 2022

PROJECT TITLE

WHPC Gardner Bakery Redevelopment

E Washington Avenue & Fair Oaks Avenue Madison, Wisconsin SHEET TITLE

**EXTERIOR ELEVATIONS BUILDING #4** 

SHEET NUMBER

A202 PROJECT NUMBER 2209 © Knothe & Bruce Architects, LLC

2 ELEVATION - SOUTH EAST 1/8" = 1'-0"

| EXTERIOR MATERIAL SCHEDULE                                              |                  |                                 |                             |              |                                 |  |  |
|-------------------------------------------------------------------------|------------------|---------------------------------|-----------------------------|--------------|---------------------------------|--|--|
| BUILDING ELEMENT MANUFACTURER COLOR BUILDING ELEMENT MANUFACTURER COLOR |                  |                                 |                             |              |                                 |  |  |
| (#1) - COMPOSITE LAP SIDING                                             | JAMES HARDIE     | LIGHT MIST                      | (#6) - COMPOSITE WINDOWS    | ANDERSON     | BLACK                           |  |  |
| (#2) - COMPOSITE LAP SIDING                                             | JAMES HARDIE     | DEEP OCEAN                      | (#7) - ALUM. STOREFRONT     | N/A          | BLACK                           |  |  |
| (#3) - METAL PANEL                                                      | CMG              | BRIGHT WHITE                    | CANOPY & BAY SOFFITS        | JAMES HARDIE | COLOR TO MATCH ADJ. TRIM/SIDING |  |  |
| COMPOSITE TRIM                                                          | JAMES HARDIE     | COLOR TO MATCH ADJ. TRIM/SIDING | TREATED-EXPOSED DECK BEAMS  | N/A          | BROWN TREATED                   |  |  |
| (#4) - BRICK VENEER                                                     | INTERSTATE BRICK | IRONSTONE                       | (#8) - RAILINGS & HANDRAILS | SUPERIOR     | BLACK                           |  |  |
| (#5) - CAST STONE BANDS & HEADERS                                       | ROCKCAST         | CRYSTAL WHITE                   |                             |              |                                 |  |  |

### BUILDING #4

**COMPOSITE HORIZONTAL SIDING & TRIM** 

CAST STONE HEADERS, SILLS & BANDS

**METAL PANELS** 

RAILINGS, WINDOWS

**BRICK VENEER** 