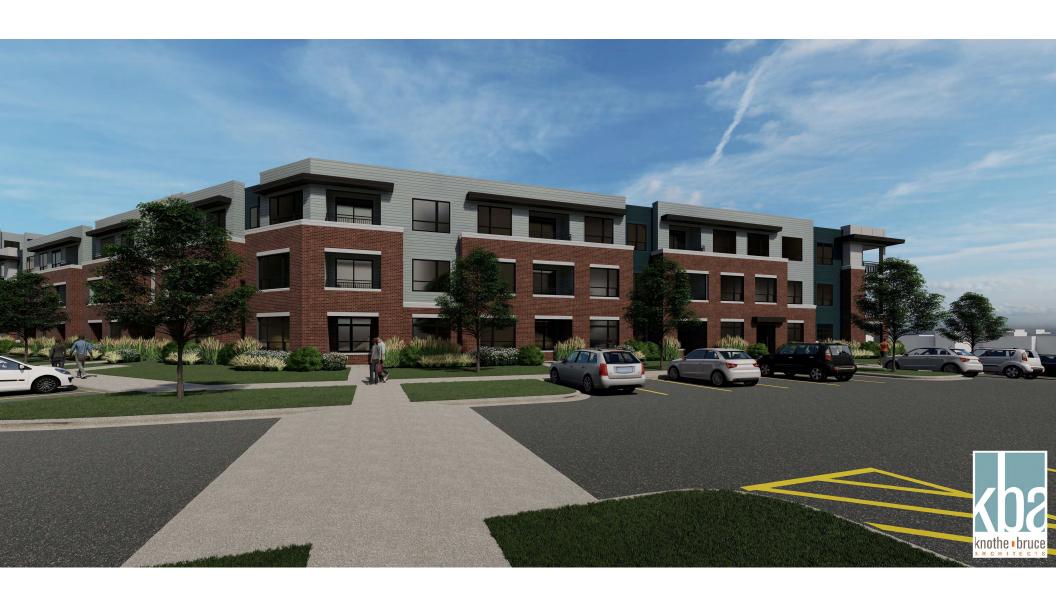

A208
PROJECT NUMBER 2209

1 ELEVATION - SOUTH WEST 1/8" = 1'-0"

2 ELEVATION - SOUTH WEST 2 4201 1/8" = 1'-0"

ISSUED

ed For LU & UDC - May 16, 2022

PROJECT TITLE

WHPC Gardner Bakery Redevelopment

E Washington Avenue & Fair Oaks Avenue Madison, Wisconsin SHEET TITLE EXTERIOR

ELEVATIONS BUILDING #3

SHEET NUMBER

A201
PROJECT NUMBER 2209

1 ELEVATION - NORTH EAST

| EXTERIOR MATERIAL SCHEDULE        |                  |                                 |                             |              |                                 |  |
|-----------------------------------|------------------|---------------------------------|-----------------------------|--------------|---------------------------------|--|
| BUILDING ELEMENT                  | MANUFACTURER     | COLOR                           | BUILDING ELEMENT            | MANUFACTURER | COLOR                           |  |
| (#1) - COMPOSITE LAP SIDING       | JAMES HARDIE     | LIGHT MIST                      | (#6) - COMPOSITE WINDOWS    | ANDERSON     | BLACK                           |  |
| (#2) - COMPOSITE LAP SIDING       | JAMES HARDIE     | DEEP OCEAN                      | (H7) - ALUM. STOREFRONT     | N/A          | BLACK                           |  |
| (#3) - METAL PANEL                | CMG              | SILVER                          | CANOPY & BAY SOFFITS        | JAMES HARDIE | COLOR TO MATCH ADJ. TRIM/SIDING |  |
| COMPOSITE TRIM                    | JAMES HARDIE     | COLOR TO MATCH ADJ. TRIM/SIDING | TREATED-EXPOSED DECK BEAMS  | N/A          | BROWN TREATED                   |  |
| (M4) - BRICK VENEER               | INTERSTATE BRICK | ASH                             | (#8) - RAILINGS & HANDRAILS | SUPERIOR     | BLACK                           |  |
| (#5) - CAST STONE BANDS & HEADERS | ROCKCAST         | CREME BUFF                      |                             |              |                                 |  |