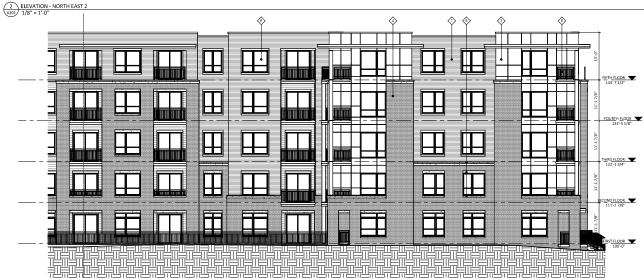

SHEET NUMBER

A204 PROJECT NUMBER 2209

2 COLORED ELEVATION - NORTH WEST 2

| EXTERIOR MATERIAL SCHEDULE        |                  |                                 |                                   |              |                                       |  |  |  |
|-----------------------------------|------------------|---------------------------------|-----------------------------------|--------------|---------------------------------------|--|--|--|
| BUILDING ELEMENT                  | MANUFACTURER     | COLOR                           | BUILDING ELEMENT                  | MANUFACTURER | COLOR                                 |  |  |  |
| (#1) - COMPOSITE LAP SIDING 6"    | JAMES HARDIE     | RICH ESPRESSO                   | (#8) - CAST STONE BANDS & HEADERS | ROCKCAST     | CRYSTAL WHITE                         |  |  |  |
| (#2) - COMPOSITE LAP SIDING 6"    | JAMES HARDIE     | IRON GRAY                       | (#9) - COLUMN WRAP                | JAMES HARDIE | ARCTIC WHITE - SMOOTH                 |  |  |  |
| (#3) - METAL PANEL                | CMG              | SILVER                          | (#10) - COMPOSITE WINDOWS         | ANDERSEN 100 | BLACK                                 |  |  |  |
| (#4) - COMPOSITE PANEL            | WOODTONE         | CARIBOU TRAILS                  | (#11) - ALUM, STOREFRONT          | N/A          | BLACK                                 |  |  |  |
| COMPOSITE TRIM                    | JAMES HARDIE     | COLOR TO MATCH ADJ. TRIM/SIDING | CANOPY & BAY SOFFITS              | JAMES HARDIE | COLOR TO MATCH ADJ. TRIM/SIDING       |  |  |  |
| (#S) - BRICK VENEER               | INTERSTATE BRICK | ALMOND                          | TREATED-EXPOSED DECK BEAMS        | N/A          | BROWN TREATED                         |  |  |  |
| (#6) - BRICK VENEER               | INTERSTATE BRICK | ALMOND                          | (#12) - RAILING & HANDRAILS       | SUPERIOR     | BLACK .                               |  |  |  |
| (#7) - CAST STONE BANDS & HEADERS | ROCKCAST         | CREME BUFF                      | N.                                |              | ` ` ` ` ` ` ` ` ` ` ` ` ` ` ` ` ` ` ` |  |  |  |

ISSUED Issued For LU & UDC - May 16, 2022

PROJECT TITLE

WHPC **Gardner Bakery** Redevelopment

E Washington Avenue & Fair Oaks Avenue Madison, Wisconsin SHEET TITLE COLORED

**EXTERIOR ELEVATIONS BUILDING #1** 

SHEET NUMBER

A205 PROJECT NUMBER 2209

ISSUED Issued For III

ed For LU & UDC - May 16, 2022

PROJECT TITLE

WHPC Gardner Bakery Redevelopment

E Washington Avenue & Fair Oaks Avenue Madison, Wisconsin SHEET TITLE