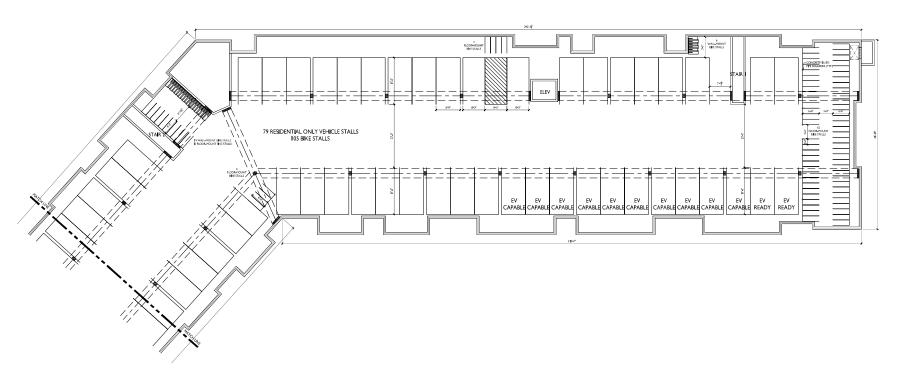

PROJECT TITLE WHPC Gardner Bakery Redevelopment

E Washington Avenue & N Fair Oaks Avenue Madison, Wisconsin SHEET TITLE Building #1 & 2

Basement Plan

SHEET NUMBER

2209

BASEMENT PLAN - BUILDING I

PROJECT TITLE
WHPC
Gardner Bakery
Redevelopment

E Washington Avenue & N Fair Oaks Avenue Madison, Wisconsin SHEET TITLE Building # | & 2 Basement Plan

SHEET NUMBER

PROJECT NO. 2209

© Knothe & Bruce Architects, LLC

PROJECT TITLE
WHPC
Gardner Bakery
Redevelopment