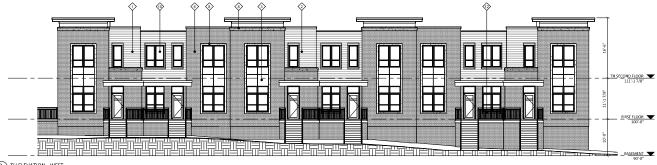

ISSUED Issued For LU & UDC - May 16, 2022

PROJECT TITLE

WHPC **Gardner Bakery** Redevelopment

E Washington Avenue & Fair Oaks Avenue Madison, Wisconsin SHEET TITLE **EXTERIOR** 

**ELEVATIONS BUILDING #2** 

SHEET NUMBER

A204 PROJECT NUMBER 2209

2 COLORED ELEVATION - NORTH WEST 2

| EXTERIOR MATERIAL SCHEDULE        |                  |                                 |                                   |              |                                       |  |  |  |
|-----------------------------------|------------------|---------------------------------|-----------------------------------|--------------|---------------------------------------|--|--|--|
| BUILDING ELEMENT                  | MANUFACTURER     | COLOR                           | BUILDING ELEMENT                  | MANUFACTURER | COLOR                                 |  |  |  |
| (#1) - COMPOSITE LAP SIDING 6"    | JAMES HARDIE     | RICH ESPRESSO                   | (#8) - CAST STONE BANDS & HEADERS | ROCKCAST     | CRYSTAL WHITE                         |  |  |  |
| (#2) - COMPOSITE LAP SIDING 6"    | JAMES HARDIE     | IRON GRAY                       | (#9) - COLUMN WRAP                | JAMES HARDIE | ARCTIC WHITE - SMOOTH                 |  |  |  |
| (#3) - METAL PANEL                | CMG              | SILVER                          | (#10) - COMPOSITE WINDOWS         | ANDERSEN 100 | BLACK                                 |  |  |  |
| (#4) - COMPOSITE PANEL            | WOODTONE         | CARIBOU TRAILS                  | (#11) - ALUM, STOREFRONT          | N/A          | BLACK                                 |  |  |  |
| COMPOSITE TRIM                    | JAMES HARDIE     | COLOR TO MATCH ADJ. TRIM/SIDING | CANOPY & BAY SOFFITS              | JAMES HARDIE | COLOR TO MATCH ADJ. TRIM/SIDING       |  |  |  |
| (#S) - BRICK VENEER               | INTERSTATE BRICK | ALMOND                          | TREATED-EXPOSED DECK BEAMS        | N/A          | BROWN TREATED                         |  |  |  |
| (#6) - BRICK VENEER               | INTERSTATE BRICK | ALMOND                          | (#12) - RAILING & HANDRAILS       | SUPERIOR     | BLACK .                               |  |  |  |
| (#7) - CAST STONE BANDS & HEADERS | ROCKCAST         | CREME BUFF                      | N.                                |              | ` ` ` ` ` ` ` ` ` ` ` ` ` ` ` ` ` ` ` |  |  |  |