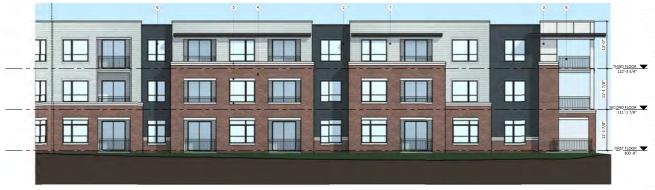

A206
PROJECT NUMBER 2209

ISSUED Issued For LU & UDC - May 16, 2022

PROJECT TITLE

WHPC Gardner Bakery Redevelopment

E Washington Avenue & Fair Oaks Avenue Madison, Wisconsin SHEET TITLE **EXTERIOR** 

**ELEVATIONS BUILDING #4** 

SHEET NUMBER

A201 PROJECT NUMBER 2209

| EXTERIOR MATERIAL SCHEDULE                                              |                  |                                 |                             |              |                                 |  |  |
|-------------------------------------------------------------------------|------------------|---------------------------------|-----------------------------|--------------|---------------------------------|--|--|
| BUILDING ELEMENT MANUFACTURER COLOR BUILDING ELEMENT MANUFACTURER COLOR |                  |                                 |                             |              |                                 |  |  |
| (#1) - COMPOSITE LAP SIDING                                             | JAMES HARDIE     | LIGHT MIST                      | (#6) - COMPOSITE WINDOWS    | ANDERSON     | BLACK                           |  |  |
| (#2) - COMPOSITE LAP SIDING                                             | JAMES HARDIE     | DEEP OCEAN                      | (#7) - ALUM. STOREFRONT     | N/A          | BLACK                           |  |  |
| (#3) - METAL PANEL                                                      | CMG              | BRIGHT WHITE                    | CANOPY & BAY SOFFITS        | JAMES HARDIE | COLOR TO MATCH ADJ. TRIM/SIDING |  |  |
| COMPOSITE TRIM                                                          | JAMES HARDIE     | COLOR TO MATCH ADJ. TRIM/SIDING | TREATED-EXPOSED DECK BEAMS  | N/A          | BROWN TREATED                   |  |  |
| (#4) - BRICK VENEER                                                     | INTERSTATE BRICK | IRONSTONE                       | (#8) - RAILINGS & HANDRAILS | SUPERIOR     | BLACK                           |  |  |
| (#5) - CAST STONE BANDS & HEADERS                                       | ROCKCAST         | CRYSTAL WHITE                   |                             |              |                                 |  |  |

3 ELEVATION - SOUTH

1 ELEVATION - EAST 1/8" = 1'-0"

ISSUED Issued For LU & UDC - May 16, 2022

PROJECT TITLE

WHPC Gardner Bakery Redevelopment

E Washington Avenue & Fair Oaks Avenue Madison, Wisconsin SHEET TITLE

**EXTERIOR ELEVATIONS BUILDING #4** 

SHEET NUMBER

A202 PROJECT NUMBER 2209 © Knothe & Bruce Architects, LLC

2 ELEVATION - SOUTH EAST 1/8" = 1'-0"

| EXTERIOR MATERIAL SCHEDULE                                              |                  |                                 |                             |              |                                 |  |  |
|-------------------------------------------------------------------------|------------------|---------------------------------|-----------------------------|--------------|---------------------------------|--|--|
| BUILDING ELEMENT MANUFACTURER COLOR BUILDING ELEMENT MANUFACTURER COLOR |                  |                                 |                             |              |                                 |  |  |
| (#1) - COMPOSITE LAP SIDING                                             | JAMES HARDIE     | LIGHT MIST                      | (#6) - COMPOSITE WINDOWS    | ANDERSON     | BLACK                           |  |  |
| (#2) - COMPOSITE LAP SIDING                                             | JAMES HARDIE     | DEEP OCEAN                      | (#7) - ALUM. STOREFRONT     | N/A          | BLACK                           |  |  |
| (#3) - METAL PANEL                                                      | CMG              | BRIGHT WHITE                    | CANOPY & BAY SOFFITS        | JAMES HARDIE | COLOR TO MATCH ADJ. TRIM/SIDING |  |  |
| COMPOSITE TRIM                                                          | JAMES HARDIE     | COLOR TO MATCH ADJ. TRIM/SIDING | TREATED-EXPOSED DECK BEAMS  | N/A          | BROWN TREATED                   |  |  |
| (#4) - BRICK VENEER                                                     | INTERSTATE BRICK | IRONSTONE                       | (#8) - RAILINGS & HANDRAILS | SUPERIOR     | BLACK                           |  |  |
| (#5) - CAST STONE BANDS & HEADERS                                       | ROCKCAST         | CRYSTAL WHITE                   |                             |              |                                 |  |  |