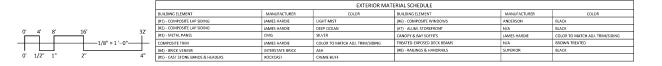

E Washington Avenue & N Fair Oaks Avenue Madison, Wisconsin SHEET TITLE Building #4 Second-Thrid Floor Plan

SHEET NUMBER

A-1.2

PROJECT NO. 2209

2 A201 1/8" = 1'-0"

|   |      |    |     |              |     |                                   |                  | EXTERIOR MATE                   | RIAL SCHEDULE                     |              |                                 |
|---|------|----|-----|--------------|-----|-----------------------------------|------------------|---------------------------------|-----------------------------------|--------------|---------------------------------|
|   |      |    |     |              |     | BUILDING ELEMENT                  | MANUFACTURER     | COLOR                           | BUILDING ELEMENT                  | MANUFACTURER | COLOR                           |
|   |      |    |     |              |     | (#1) - COMPOSITE LAP SIDING 6"    | JAMES HARDIE     | RICH ESPRESSO                   | (#8) - CAST STONE BANDS & HEADERS | ROCKCAST     | CRYSTAL WHITE                   |
|   |      |    |     |              |     | (#2) - COMPOSITE LAP SIDING 6"    | JAMES HARDIE     | IRON GRAY                       | (#9) - COLUMN WRAP                | JAMES HARDIE | ARCTIC WHITE - SMOOTH           |
|   |      |    |     |              |     | (#3) - METAL PANEL                | CMG              | SILVER                          | (#10) - COMPOSITE WINDOWS         | ANDERSEN 100 | BLACK                           |
|   |      |    |     |              |     | (#4) - COMPOSITE PANEL            | WOODTONE         | CARIBOU TRAILS                  | (#11) - ALUM. STOREFRONT          | N/A          | BLACK                           |
| ' | 4'   | 8' | 16' |              | 32' | COMPOSITE TRIM                    | JAMES HARDIE     | COLOR TO MATCH ADJ. TRIM/SIDING | CANOPY & BAY SOFFITS              | JAMES HARDIE | COLOR TO MATCH ADJ. TRIM/SIDING |
|   |      |    |     |              |     | (#S) - BRICK VENEER               | INTERSTATE BRICK | ALMOND                          | TREATED-EXPOSED DECK BEAMS        | N/A          | BROWN TREATED                   |
|   |      |    |     | -1/8 -1 -0 - |     | (#6) - BRICK VENEER               | INTERSTATE BRICK | ALMOND                          | (#12) - RAILING & HANDRAILS       | SUPERIOR     | BLACK                           |
|   | 1/2" | 1" | 2"  |              | 4"  | (#7) - CAST STONE BANDS & HEADERS | ROCKCAST         | CREME BUFF                      |                                   |              |                                 |
|   |      |    |     |              |     |                                   |                  |                                 |                                   |              |                                 |