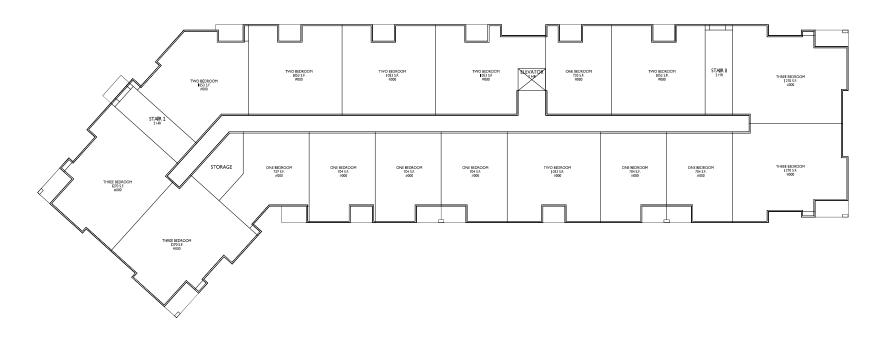

E Washington Avenue & N Fair Oaks Avenue Madison, Wisconsin SHEET ITILE Building #1 First Floor Plan

SHEET NUMBER

FLOOR PLAN

A-I.1 3/37 = F-0"

PROJECT TITLE
WHPC
Gardner Bakery
Redevelopment

E Washington Avenue & N Fair Oaks Avenue Madison, Wisconsin SHEET TITLE Building # I Second-Fifth Floor Plan