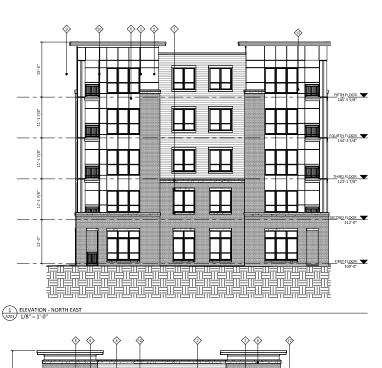

EXTERIOR MATERIAL SCHEDULE

COLORED ELEVATION - NORTH EAST 1/8" = 1'-0"

2 COLORED ELEVATION - SOUTH

3 COLORED TH ELEVATION - NORTH

4 COLORED TH ELEVATION - SOUTH 1/8" = 1'-0"

|                                   |                  | EXTERIOR MATE                   | RIAL SCHEDULE                     |              |                                 |
|-----------------------------------|------------------|---------------------------------|-----------------------------------|--------------|---------------------------------|
| BUILDING ELEMENT                  | MANUFACTURER     | COLOR                           | BUILDING ELEMENT                  | MANUFACTURER | COLOR                           |
| (#1) - COMPOSITE LAP SIDING 6"    | JAMES HARDIE     | RICH ESPRESSO                   | (#8) - CAST STONE BANDS & HEADERS | ROCKCAST     | CRYSTAL WHITE                   |
| (#2) - COMPOSITE LAP SIDING 6"    | JAMES HARDIE     | IRON GRAY                       | (#9) - COLUMN WRAP                | JAMES HARDIE | ARCTIC WHITE - SMOOTH           |
| (#3) - METAL PANEL                | CMG              | SILVER                          | (#10) - COMPOSITE WINDOWS         | ANDERSEN 100 | BLACK                           |
| (#4) - COMPOSITE PANEL            | WOODTONE         | CARIBOU TRAILS                  | (#11) - ALUM, STOREFRONT          | N/A          | BLACK                           |
| COMPOSITE TRIM                    | JAMES HARDIE     | COLOR TO MATCH ADJ. TRIM/SIDING | CANOPY & BAY SOFFITS              | JAMES HARDIE | COLOR TO MATCH ADJ. TRIM/SIDING |
| (#S) - BRICK VENEER               | INTERSTATE BRICK | ALMOND                          | TREATED-EXPOSED DECK BEAMS        | N/A          | BROWN TREATED                   |
| (#6) - BRICK VENEER               | INTERSTATE BRICK | ALMOND                          | (#12) - RAILING & HANDRAILS       | SUPERIOR     | BLACK                           |
| (#7) - CAST STONE BANDS & HEADERS | ROCKCAST         | CREME BUFF                      | 1 1                               |              | Y                               |

ISSUED Issued For LU & UDC - May 16, 2022

PROJECT TITLE WHPC

**Gardner Bakery** Redevelopment

E Washington Avenue & Fair Oaks Avenue Madison, Wisconsin SHEET TITLE COLORED **EXTERIOR ELEVATIONS** BUILDING #1 & #2

SHEET NUMBER

A207 PROJECT NUMBER 2209

COLORED TH ELEVATION - EAST 1/8" = 1'-0"

2 COLORED TH ELEVATION - WEST 1/8" = 1'-0"

|    |      |         |     |                 |     | 1         |
|----|------|---------|-----|-----------------|-----|-----------|
|    |      |         |     |                 |     | BUILDIN   |
|    |      |         |     |                 |     | (#1) - O  |
|    |      |         |     |                 |     | (#2) - O  |
|    |      |         |     |                 |     | (#3) - N  |
|    |      |         |     |                 |     | (#4) - O  |
| 0' | 4'   | 8'      | 16' |                 | 32' | COMPO     |
| Г  |      | 100     |     | —1/8" = 1 '-0"— | - 1 | (#S) - BI |
| T  |      | 1000000 |     | —1/8 =1 -0 —    |     | (#6) - BI |
| 0' | 1/2" | 1"      | 2"  |                 | 4"  | (#7) · C  |

|                            |                  | EXTERIOR MATE                   | RIAL SCHEDULE                     |              |                                 |
|----------------------------|------------------|---------------------------------|-----------------------------------|--------------|---------------------------------|
| LDING ELEMENT              | MANUFACTURER     | COLOR                           | BUILDING ELEMENT                  | MANUFACTURER | COLOR                           |
| - COMPOSITE LAP SIDING 6"  | JAMES HARDIE     | RICH ESPRESSO                   | (#8) - CAST STONE BANDS & HEADERS | ROCKCAST     | CRYSTAL WHITE                   |
| - COMPOSITE LAP SIDING 6"  | JAMES HARDIE     | IRON GRAY                       | (#9) - COLUMN WRAP                | JAMES HARDIE | ARCTIC WHITE - SMOOTH           |
| - METAL PANEL              | CMG              | SILVER                          | (#10) - COMPOSITE WINDOWS         | ANDERSEN 100 | BLACK                           |
| - COMPOSITE PANEL          | WOODTONE         | CARIBOU TRAILS                  | (#11) - ALUM, STOREFRONT          | N/A          | BLACK                           |
| MPOSITE TRIM               | JAMES HARDIE     | COLOR TO MATCH ADJ. TRIM/SIDING | CANOPY & BAY SOFFITS              | JAMES HARDIE | COLOR TO MATCH ADJ. TRIM/SIDING |
| - BRICK VENEER             | INTERSTATE BRICK | ALMOND                          | TREATED-EXPOSED DECK BEAMS        | N/A          | BROWN TREATED                   |
| - BRICK VENEER             | INTERSTATE BRICK | ALMOND                          | (#12) - RAILING & HANDRAILS       | SUPERIOR     | BLACK                           |
| CAST STONE BANDS & HEADERS | ROCKCAST         | CREME BUFF                      | 1 1                               |              | * N                             |

ISSUED Issued For LU & UDC - May 16, 2022

PROJECT TITLE

WHPC Gardner Bakery Redevelopment

E Washington Avenue & Fair Oaks Avenue Madison, Wisconsin SHEET TITLE

COLORED EXTERIOR ELEVATIONS BUILDING #2

SHEET NUMBER