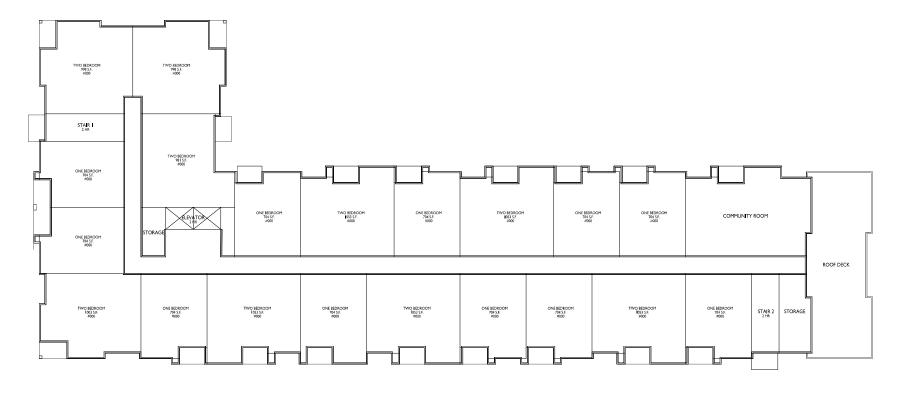

E Washington Avenue & N Fair Oaks Avenue Madison, Wisconsin SHEET ITILE Building #1 First Floor Plan

SHEET NUMBER

FLOOR PLAN

A-I.1 3/37 = F-0"

PROJECT TITLE
WHPC
Gardner Bakery
Redevelopment

E Washington Avenue & N Fair Oaks Avenue Madison, Wisconsin SHEET TITLE Building # I Second-Fifth Floor Plan

SHEET NUMBER

A-1.2

SECOND-FIFTH FLOOR PLAN

WHPC
Gardner Bakery
Redevelopment

E Washington Avenue & N Fair Oaks Avenue Madison, Wisconsin SHEET TITLE Building #2 First Floor Plan

SHEET NUMBER

PROJECT TITLE
WHPC
Gardner Bakery
Redevelopment