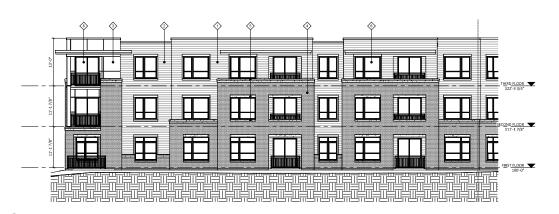

ISSUED Issued For LU & UDC - May 16, 2022

PROJECT TITLE

WHPC **Gardner Bakery** Redevelopment

E Washington Avenue & Fair Oaks Avenue Madison, Wisconsin SHEET TITLE **EXTERIOR** 

**ELEVATIONS BUILDING #2** 

SHEET NUMBER

A204 PROJECT NUMBER 2209

2 COLORED ELEVATION - NORTH WEST 2

| EXTERIOR MATERIAL SCHEDULE        |                  |                                 |                                   |              |                                       |  |  |  |
|-----------------------------------|------------------|---------------------------------|-----------------------------------|--------------|---------------------------------------|--|--|--|
| BUILDING ELEMENT                  | MANUFACTURER     | COLOR                           | BUILDING ELEMENT                  | MANUFACTURER | COLOR                                 |  |  |  |
| (#1) - COMPOSITE LAP SIDING 6"    | JAMES HARDIE     | RICH ESPRESSO                   | (#8) - CAST STONE BANDS & HEADERS | ROCKCAST     | CRYSTAL WHITE                         |  |  |  |
| (#2) - COMPOSITE LAP SIDING 6"    | JAMES HARDIE     | IRON GRAY                       | (#9) - COLUMN WRAP                | JAMES HARDIE | ARCTIC WHITE - SMOOTH                 |  |  |  |
| (#3) - METAL PANEL                | CMG              | SILVER                          | (#10) - COMPOSITE WINDOWS         | ANDERSEN 100 | BLACK                                 |  |  |  |
| (#4) - COMPOSITE PANEL            | WOODTONE         | CARIBOU TRAILS                  | (#11) - ALUM, STOREFRONT          | N/A          | BLACK                                 |  |  |  |
| COMPOSITE TRIM                    | JAMES HARDIE     | COLOR TO MATCH ADJ. TRIM/SIDING | CANOPY & BAY SOFFITS              | JAMES HARDIE | COLOR TO MATCH ADJ. TRIM/SIDING       |  |  |  |
| (#S) - BRICK VENEER               | INTERSTATE BRICK | ALMOND                          | TREATED-EXPOSED DECK BEAMS        | N/A          | BROWN TREATED                         |  |  |  |
| (#6) - BRICK VENEER               | INTERSTATE BRICK | ALMOND                          | (#12) - RAILING & HANDRAILS       | SUPERIOR     | BLACK .                               |  |  |  |
| (#7) - CAST STONE BANDS & HEADERS | ROCKCAST         | CREME BUFF                      | N.                                |              | ` ` ` ` ` ` ` ` ` ` ` ` ` ` ` ` ` ` ` |  |  |  |

ISSUED Issued For LU & UDC - May 16, 2022

PROJECT TITLE

WHPC Gardner Bakery Redevelopment

E Washington Avenue & Fair Oaks Avenue Madison, Wisconsin SHEET TITLE

COLORED EXTERIOR ELEVATIONS BUILDING #2

SHEET NUMBER

### BUILDING #2

**COMPOSITE HORIZONTAL SIDING & TRIM** 

CAST STONE HEADERS, SILLS & BANDS

**METAL PANELS** 

RAILINGS, WINDOWS

**BRICK VENEER** 

WHPC GARDNER BAKERY REDEVELOPMENT

E. WASHINGTON AVENUE & N. FAIR OAKS AVENUE MADISON, WI MAY 16, 2022 KBA PROJECT #2209