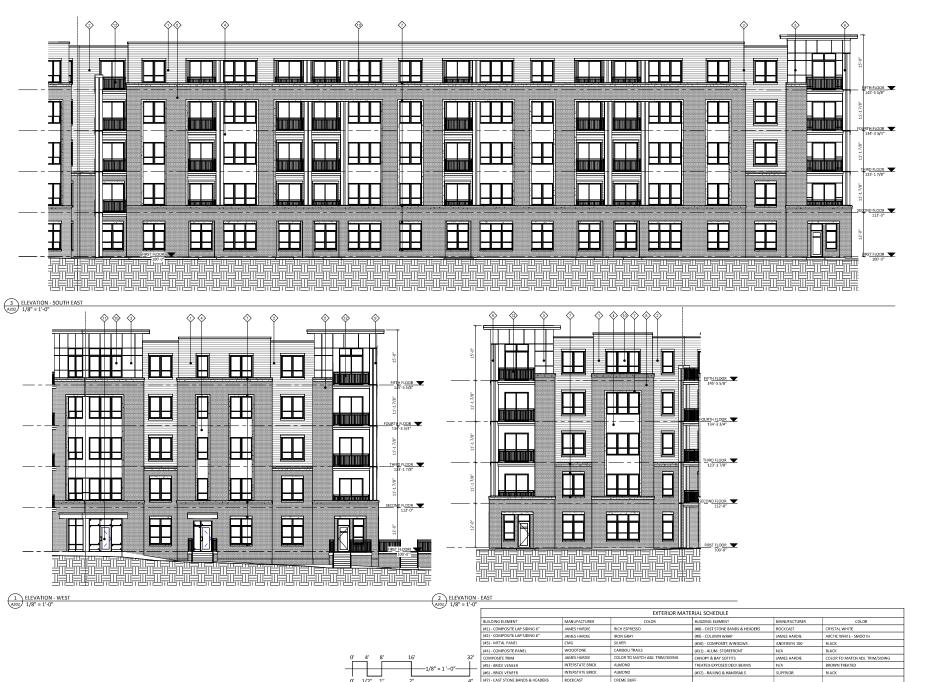

E Washington Avenue & N Fair Oaks Avenue Madison, Wisconsin SHEET TITLE Building #4 Second-Thrid Floor Plan

SHEET NUMBER

A-1.2

PROJECT NO. 2209

2 A201 1/8" = 1'-0"

|   |      |    |     |              |     |                                   |                  | EXTERIOR MATE                   | RIAL SCHEDULE                     |              |                                 |
|---|------|----|-----|--------------|-----|-----------------------------------|------------------|---------------------------------|-----------------------------------|--------------|---------------------------------|
|   |      |    |     |              |     | BUILDING ELEMENT                  | MANUFACTURER     | COLOR                           | BUILDING ELEMENT                  | MANUFACTURER | COLOR                           |
|   |      |    |     |              |     | (#1) - COMPOSITE LAP SIDING 6"    | JAMES HARDIE     | RICH ESPRESSO                   | (#8) - CAST STONE BANDS & HEADERS | ROCKCAST     | CRYSTAL WHITE                   |
|   |      |    |     |              |     | (#2) - COMPOSITE LAP SIDING 6"    | JAMES HARDIE     | IRON GRAY                       | (#9) - COLUMN WRAP                | JAMES HARDIE | ARCTIC WHITE - SMOOTH           |
|   |      |    |     |              |     | (#3) - METAL PANEL                | CMG              | SILVER                          | (#10) - COMPOSITE WINDOWS         | ANDERSEN 100 | BLACK                           |
|   |      |    |     |              |     | (#4) - COMPOSITE PANEL            | WOODTONE         | CARIBOU TRAILS                  | (#11) - ALUM. STOREFRONT          | N/A          | BLACK                           |
| ' | 4'   | 8' | 16' |              | 32' | COMPOSITE TRIM                    | JAMES HARDIE     | COLOR TO MATCH ADJ. TRIM/SIDING | CANOPY & BAY SOFFITS              | JAMES HARDIE | COLOR TO MATCH ADJ. TRIM/SIDING |
|   |      |    |     |              |     | (#S) - BRICK VENEER               | INTERSTATE BRICK | ALMOND                          | TREATED-EXPOSED DECK BEAMS        | N/A          | BROWN TREATED                   |
|   |      |    |     | -1/8 -1 -0 - |     | (#6) - BRICK VENEER               | INTERSTATE BRICK | ALMOND                          | (#12) - RAILING & HANDRAILS       | SUPERIOR     | BLACK                           |
|   | 1/2" | 1" | 2"  |              | 4"  | (#7) - CAST STONE BANDS & HEADERS | ROCKCAST         | CREME BUFF                      |                                   |              |                                 |
|   |      |    |     |              |     |                                   |                  |                                 |                                   |              |                                 |

ISSUED Issued For LU & UDC - May 16, 2022

PROJECT TITLE

WHPC **Gardner Bakery** Redevelopment

E Washington Avenue & Fair Oaks Avenue Madison, Wisconsin SHEET TITLE **EXTERIOR** 

**ELEVATIONS BUILDING #1** 

SHEET NUMBER

A201 PROJECT NUMBER 2209

ISSUED

ed For LU & UDC - May 16, 2022

PROJECT TITLE

WHPC Gardner Bakery Redevelopment

E Washington Avenue & Fair Oaks Avenue Madison, Wisconsin SHEET TITLE

EXTERIOR ELEVATIONS BUILDING #1

SHEET NUMBER

A202
PROJECT NUMBER 2209

3 TH ELEVATION - NORTH A203 1/8" = 1'-0"

EXTERIOR MATERIAL SCHEDULE BUILDING ELEMENT MANUFACTURER BUILDING ELEMENT MANUFACTURER RICH ESPRESSO ROCKCAST (#1) - COMPOSITE LAP SIDING 6' JAMES HARDIE (#8) - CAST STONE BANDS & HEADERS IRON GRAY JAMES HARDI (#9) - COLUMN WRAP JAMES HARDIE (#3) - METAL PANEL CMG (#10) - COMPOSITE WINDOW ANDERSEN 10 CARIBOU TRAILS N/A JAMES HARDIE N/A (#4) - COMPOSITE PANE (#11) - ALUM. STOREFRONT COLOR TO MATCH ADJ. TRIM/ COLOR TO MATCH ADJ. TRIM/SIDING COMPOSITE TRIM CANOPY & BAY SOFFITS INTERSTATE BRICE ALMOND (#6) - BRICK VENEER INTERSTATE BRICK ALMOND (#12) - RAILING & HANDRAILS SUPERIOR

CREME BUF

(#7) - CAST STONE BANDS & HEADERS

Phone: 760 I University Ave. #20I 608.836.3690 Middleton, WI 53562

ISSUED

PROJECT TITLE WHPC

Gardner Bakery Redevelopment

E Washington Avenue & Fair Oaks Avenue Madison, Wisconsin SHEET TITLE **EXTERIOR ELEVATIONS BUILDING #1** & #2

SHEET NUMBER

COLOR

CRYSTAL WHITE

BROWN TREATED

BLACK

BLACK

ARCTIC WHITE - SMOOTH

A203 PROJECT NUMBER 2209