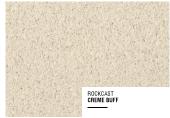

### BUILDING #1

| EXTERIOR MATERIAL SCHEDULE        |                  |                                 |                                   |              |                                 |  |  |
|-----------------------------------|------------------|---------------------------------|-----------------------------------|--------------|---------------------------------|--|--|
| BUILDING ELEMENT                  | MANUFACTURER     | COLOR                           | BUILDING ELEMENT                  | MANUFACTURER | COLOR                           |  |  |
| (#1) - COMPOSITE LAP SIDING 6"    | JAMES HARDIE     | RICH ESPRESSO                   | (#8) - CAST STONE BANDS & HEADERS | ROCKCAST     | CRYSTAL WHITE                   |  |  |
| (#2) - COMPOSITE LAP SIDING 6"    | JAMES HARDIE     | IRON GRAY                       | (#9) - COLUMN WRAP                | JAMES HARDIE | ARCTIC WHITE - SMOOTH           |  |  |
| (#3) - METAL PANEL                | CMG              | SILVER                          | (#10) - COMPOSITE WINDOWS         | ANDERSEN 100 | BLACK                           |  |  |
| (#4) - COMPOSITE PANEL            | WOODTONE         | CARIBOU TRAILS                  | (#11) - ALUM. STOREFRONT          | N/A          | BLACK                           |  |  |
| COMPOSITE TRIM                    | JAMES HARDIE     | COLOR TO MATCH ADJ. TRIM/SIDING | CANOPY & BAY SOFFITS              | JAMES HARDIE | COLOR TO MATCH ADJ. TRIM/SIDING |  |  |
| (#5) - BRICK VENEER               | INTERSTATE BRICK | ALMOND                          | TREATED-EXPOSED DECK BEAMS        | N/A          | BROWN TREATED                   |  |  |
| (#6) - BRICK VENEER               | INTERSTATE BRICK | ALMOND                          | (#12) - RAILING & HANDRAILS       | SUPERIOR     | BLACK                           |  |  |
| (#7) - CAST STONE BANDS & HEADERS | ROCKCAST         | CREME BUFF                      |                                   |              |                                 |  |  |