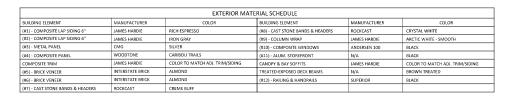

E Washington Avenue & N Fair Oaks Avenue Madison, Wisconsin SHEET TITLE Building #4 Second-Thrid Floor Plan

SHEET NUMBER

A-1.2

PROJECT NO. 2209

2 A201 1/8" = 1'-0"

|   |      |    |     |              |     |                                   |                  | EXTERIOR MATE                   | RIAL SCHEDULE                     |              |                                 |
|---|------|----|-----|--------------|-----|-----------------------------------|------------------|---------------------------------|-----------------------------------|--------------|---------------------------------|
|   |      |    |     |              |     | BUILDING ELEMENT                  | MANUFACTURER     | COLOR                           | BUILDING ELEMENT                  | MANUFACTURER | COLOR                           |
|   |      |    |     |              |     | (#1) - COMPOSITE LAP SIDING 6"    | JAMES HARDIE     | RICH ESPRESSO                   | (#8) - CAST STONE BANDS & HEADERS | ROCKCAST     | CRYSTAL WHITE                   |
|   |      |    |     |              |     | (#2) - COMPOSITE LAP SIDING 6"    | JAMES HARDIE     | IRON GRAY                       | (#9) - COLUMN WRAP                | JAMES HARDIE | ARCTIC WHITE - SMOOTH           |
|   |      |    |     |              |     | (#3) - METAL PANEL                | CMG              | SILVER                          | (#10) - COMPOSITE WINDOWS         | ANDERSEN 100 | BLACK                           |
|   |      |    |     |              |     | (#4) - COMPOSITE PANEL            | WOODTONE         | CARIBOU TRAILS                  | (#11) - ALUM. STOREFRONT          | N/A          | BLACK                           |
| ' | 4'   | 8' | 16' |              | 32' | COMPOSITE TRIM                    | JAMES HARDIE     | COLOR TO MATCH ADJ. TRIM/SIDING | CANOPY & BAY SOFFITS              | JAMES HARDIE | COLOR TO MATCH ADJ. TRIM/SIDING |
|   |      |    |     |              |     | (#S) - BRICK VENEER               | INTERSTATE BRICK | ALMOND                          | TREATED-EXPOSED DECK BEAMS        | N/A          | BROWN TREATED                   |
|   |      |    |     | -1/8 -1 -0 - |     | (#6) - BRICK VENEER               | INTERSTATE BRICK | ALMOND                          | (#12) - RAILING & HANDRAILS       | SUPERIOR     | BLACK                           |
|   | 1/2" | 1" | 2"  |              | 4"  | (#7) - CAST STONE BANDS & HEADERS | ROCKCAST         | CREME BUFF                      |                                   |              |                                 |
|   |      |    |     |              |     |                                   |                  |                                 |                                   |              |                                 |