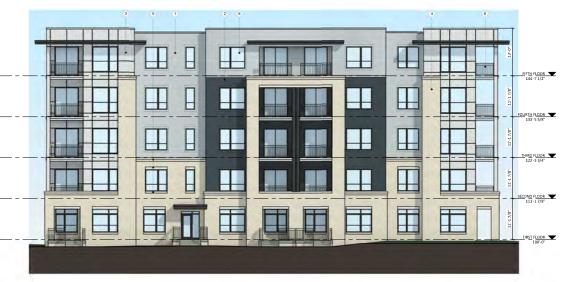

ISSUED Issued For LU & UDC - May 16, 2022

PROJECT TITLE

WHPC **Gardner Bakery** Redevelopment

E Washington Avenue & Fair Oaks Avenue Madison, Wisconsin SHEET TITLE **EXTERIOR** 

**ELEVATIONS BUILDING #2** 

SHEET NUMBER

A204 PROJECT NUMBER 2209

2 COLORED ELEVATION - NORTH WEST 2

| EXTERIOR MATERIAL SCHEDULE        |                  |                                 |                                   |              |                                       |  |  |  |
|-----------------------------------|------------------|---------------------------------|-----------------------------------|--------------|---------------------------------------|--|--|--|
| BUILDING ELEMENT                  | MANUFACTURER     | COLOR                           | BUILDING ELEMENT                  | MANUFACTURER | COLOR                                 |  |  |  |
| (#1) - COMPOSITE LAP SIDING 6"    | JAMES HARDIE     | RICH ESPRESSO                   | (#8) - CAST STONE BANDS & HEADERS | ROCKCAST     | CRYSTAL WHITE                         |  |  |  |
| (#2) - COMPOSITE LAP SIDING 6"    | JAMES HARDIE     | IRON GRAY                       | (#9) - COLUMN WRAP                | JAMES HARDIE | ARCTIC WHITE - SMOOTH                 |  |  |  |
| (#3) - METAL PANEL                | CMG              | SILVER                          | (#10) - COMPOSITE WINDOWS         | ANDERSEN 100 | BLACK                                 |  |  |  |
| (#4) - COMPOSITE PANEL            | WOODTONE         | CARIBOU TRAILS                  | (#11) - ALUM, STOREFRONT          | N/A          | BLACK                                 |  |  |  |
| COMPOSITE TRIM                    | JAMES HARDIE     | COLOR TO MATCH ADJ. TRIM/SIDING | CANOPY & BAY SOFFITS              | JAMES HARDIE | COLOR TO MATCH ADJ. TRIM/SIDING       |  |  |  |
| (#S) - BRICK VENEER               | INTERSTATE BRICK | ALMOND                          | TREATED-EXPOSED DECK BEAMS        | N/A          | BROWN TREATED                         |  |  |  |
| (#6) - BRICK VENEER               | INTERSTATE BRICK | ALMOND                          | (#12) - RAILING & HANDRAILS       | SUPERIOR     | BLACK .                               |  |  |  |
| (#7) - CAST STONE BANDS & HEADERS | ROCKCAST         | CREME BUFF                      | N.                                |              | ` ` ` ` ` ` ` ` ` ` ` ` ` ` ` ` ` ` ` |  |  |  |