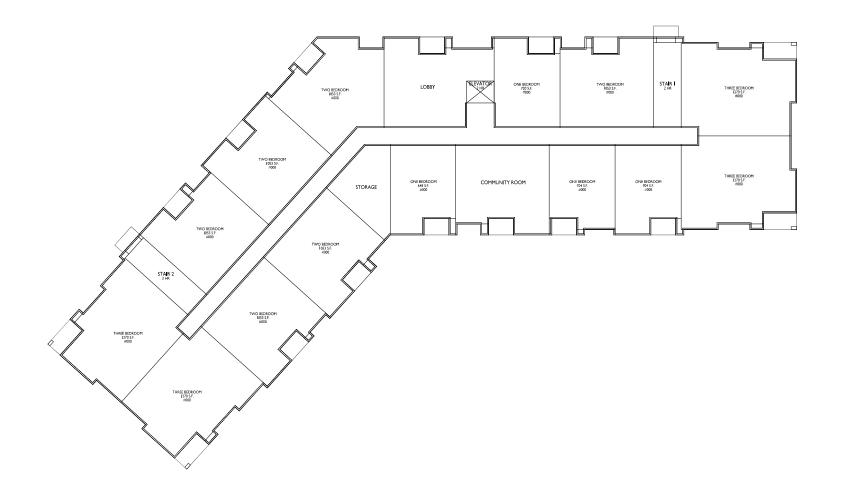

E Washington Avenue & N Fair Oaks Avenue Madison, Wisconsin SHEET ITILE Building #1 First Floor Plan

SHEET NUMBER

FLOOR PLAN

A-I.1 3/37 = F-0"

PROJECT TITLE
WHPC
Gardner Bakery
Redevelopment

E Washington Avenue & N Fair Oaks Avenue Madison, Wisconsin SHEET TITLE Building # I Second-Fifth Floor Plan

SHEET NUMBER

A-1.2

SECOND-FIFTH FLOOR PLAN

WHPC
Gardner Bakery
Redevelopment

E Washington Avenue & N Fair Oaks Avenue Madison, Wisconsin SHEET TITLE Building #2 First Floor Plan

SHEET NUMBER

PROJECT TITLE
WHPC
Gardner Bakery
Redevelopment