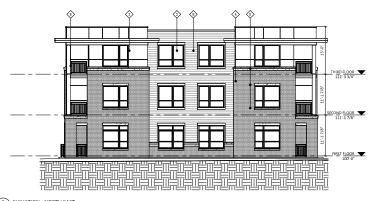

2 TH ELEVATION - WEST 1/8" = 1'-0"

|              | BUIL                       |
|--------------|----------------------------|
|              | (#1)                       |
|              | (#2)                       |
|              | (#3)                       |
|              | (#4)                       |
| 16'          | 32 сом                     |
| 1/8" = 1 '0" | (#S)-                      |
|              | (#6)                       |
| 2"           | 4" (#7)                    |
|              | 16'<br>1/8" = 1 '-0"<br>2" |

| EXTERIOR MATERIAL SCHEDULE       |                  |                                 |                                   |              |                                 |  |  |
|----------------------------------|------------------|---------------------------------|-----------------------------------|--------------|---------------------------------|--|--|
| UILDING ELEMENT                  | MANUFACTURER     | COLOR                           | BUILDING ELEMENT                  | MANUFACTURER | COLOR                           |  |  |
| #1) - COMPOSITE LAP SIDING 6"    | JAMES HARDIE     | RICH ESPRESSO                   | (#8) - CAST STONE BANDS & HEADERS | ROCKCAST     | CRYSTAL WHITE                   |  |  |
| #2) - COMPOSITE LAP SIDING 6"    | JAMES HARDIE     | IRON GRAY                       | (#9) - COLUMN WRAP                | JAMES HARDIE | ARCTIC WHITE - SMOOTH           |  |  |
| 3) - METAL PANEL                 | CMG              | SILVER                          | (#10) - COMPOSITE WINDOWS         | ANDERSEN 100 | BLACK                           |  |  |
| 44) - COMPOSITE PANEL            | WOODTONE         | CARIBOU TRAILS                  | (#11) - ALUM. STOREFRONT          | N/A          | BLACK                           |  |  |
| OMPOSITE TRIM                    | JAMES HARDIE     | COLOR TO MATCH ADJ. TRIM/SIDING | CANOPY & BAY SOFFITS              | JAMES HARDIE | COLOR TO MATCH ADJ. TRIM/SIDING |  |  |
| IS) - BRICK VENEER               | INTERSTATE BRICK | ALMOND                          | TREATED-EXPOSED DECK BEAMS        | N/A          | BROWN TREATED                   |  |  |
| #6) - BRICK VENEER               | INTERSTATE BRICK | ALMOND                          | (#12) - RAILING & HANDRAILS       | SUPERIOR     | BLACK                           |  |  |
| 47} - CAST STONE BANDS & HEADERS | ROCKCAST         | CREME BUFF                      |                                   |              |                                 |  |  |
|                                  |                  |                                 |                                   |              |                                 |  |  |

ISSUED Issued For LU & UDC - May 16, 2022

PROJECT TITLE

WHPC **Gardner Bakery** Redevelopment

E Washington Avenue & Fair Oaks Avenue Madison, Wisconsin SHEET TITLE **EXTERIOR** 

**ELEVATIONS BUILDING #2** 