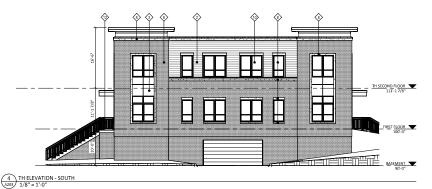

SHEET NUMBER

A202
PROJECT NUMBER 2209

3 TH ELEVATION - NORTH A203 1/8" = 1'-0"

EXTERIOR MATERIAL SCHEDULE BUILDING ELEMENT MANUFACTURER BUILDING ELEMENT MANUFACTURER RICH ESPRESSO ROCKCAST (#1) - COMPOSITE LAP SIDING 6' JAMES HARDIE (#8) - CAST STONE BANDS & HEADERS IRON GRAY JAMES HARDI (#9) - COLUMN WRAP JAMES HARDIE (#3) - METAL PANEL CMG (#10) - COMPOSITE WINDOW ANDERSEN 10 CARIBOU TRAILS N/A JAMES HARDIE N/A (#4) - COMPOSITE PANE (#11) - ALUM. STOREFRONT COLOR TO MATCH ADJ. TRIM/ COLOR TO MATCH ADJ. TRIM/SIDING COMPOSITE TRIM CANOPY & BAY SOFFITS INTERSTATE BRICE ALMOND (#6) - BRICK VENEER INTERSTATE BRICK ALMOND (#12) - RAILING & HANDRAILS SUPERIOR