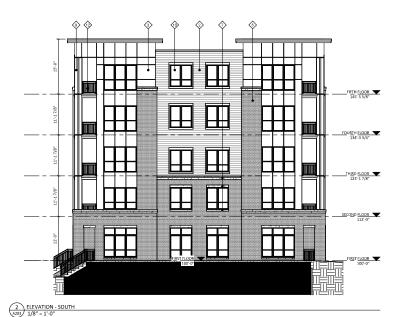

EXTERIOR MATERIAL SCHEDULE

COLORED ELEVATION - NORTH EAST 1/8" = 1'-0"

2 COLORED ELEVATION - SOUTH

3 COLORED TH ELEVATION - NORTH

4 COLORED TH ELEVATION - SOUTH 1/8" = 1'-0"

|                                   |                  | EXTERIOR MATE                   | RIAL SCHEDULE                     |              |                                 |
|-----------------------------------|------------------|---------------------------------|-----------------------------------|--------------|---------------------------------|
| BUILDING ELEMENT                  | MANUFACTURER     | COLOR                           | BUILDING ELEMENT                  | MANUFACTURER | COLOR                           |
| (#1) - COMPOSITE LAP SIDING 6"    | JAMES HARDIE     | RICH ESPRESSO                   | (#8) - CAST STONE BANDS & HEADERS | ROCKCAST     | CRYSTAL WHITE                   |
| (#2) - COMPOSITE LAP SIDING 6"    | JAMES HARDIE     | IRON GRAY                       | (#9) - COLUMN WRAP                | JAMES HARDIE | ARCTIC WHITE - SMOOTH           |
| (#3) - METAL PANEL                | CMG              | SILVER                          | (#10) - COMPOSITE WINDOWS         | ANDERSEN 100 | BLACK                           |
| (#4) - COMPOSITE PANEL            | WOODTONE         | CARIBOU TRAILS                  | (#11) - ALUM, STOREFRONT          | N/A          | BLACK                           |
| COMPOSITE TRIM                    | JAMES HARDIE     | COLOR TO MATCH ADJ. TRIM/SIDING | CANOPY & BAY SOFFITS              | JAMES HARDIE | COLOR TO MATCH ADJ. TRIM/SIDING |
| (#S) - BRICK VENEER               | INTERSTATE BRICK | ALMOND                          | TREATED-EXPOSED DECK BEAMS        | N/A          | BROWN TREATED                   |
| (#6) - BRICK VENEER               | INTERSTATE BRICK | ALMOND                          | (#12) - RAILING & HANDRAILS       | SUPERIOR     | BLACK                           |
| (#7) - CAST STONE BANDS & HEADERS | ROCKCAST         | CREME BUFF                      | 1 1                               |              | Y                               |