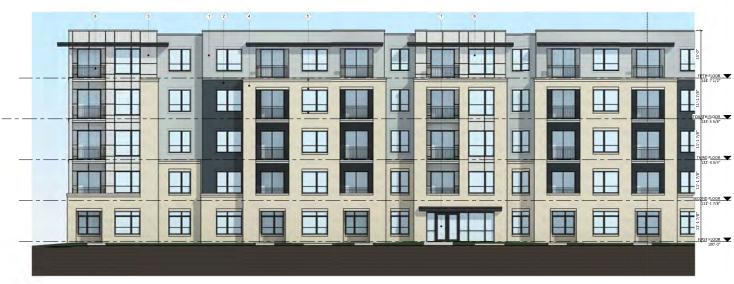

ISSUED Issued For LU & UDC - May 16, 2022

PROJECT TITLE

WHPC **Gardner Bakery** Redevelopment

E Washington Avenue & Fair Oaks Avenue Madison, Wisconsin SHEET TITLE **EXTERIOR** 

**ELEVATIONS BUILDING #2** 

SHEET NUMBER

A204 PROJECT NUMBER 2209

2 COLORED ELEVATION - NORTH WEST 2

| EXTERIOR MATERIAL SCHEDULE        |                  |                                 |                                   |              |                                       |  |  |  |
|-----------------------------------|------------------|---------------------------------|-----------------------------------|--------------|---------------------------------------|--|--|--|
| BUILDING ELEMENT                  | MANUFACTURER     | COLOR                           | BUILDING ELEMENT                  | MANUFACTURER | COLOR                                 |  |  |  |
| (#1) - COMPOSITE LAP SIDING 6"    | JAMES HARDIE     | RICH ESPRESSO                   | (#8) - CAST STONE BANDS & HEADERS | ROCKCAST     | CRYSTAL WHITE                         |  |  |  |
| (#2) - COMPOSITE LAP SIDING 6"    | JAMES HARDIE     | IRON GRAY                       | (#9) - COLUMN WRAP                | JAMES HARDIE | ARCTIC WHITE - SMOOTH                 |  |  |  |
| (#3) - METAL PANEL                | CMG              | SILVER                          | (#10) - COMPOSITE WINDOWS         | ANDERSEN 100 | BLACK                                 |  |  |  |
| (#4) - COMPOSITE PANEL            | WOODTONE         | CARIBOU TRAILS                  | (#11) - ALUM, STOREFRONT          | N/A          | BLACK                                 |  |  |  |
| COMPOSITE TRIM                    | JAMES HARDIE     | COLOR TO MATCH ADJ. TRIM/SIDING | CANOPY & BAY SOFFITS              | JAMES HARDIE | COLOR TO MATCH ADJ. TRIM/SIDING       |  |  |  |
| (#S) - BRICK VENEER               | INTERSTATE BRICK | ALMOND                          | TREATED-EXPOSED DECK BEAMS        | N/A          | BROWN TREATED                         |  |  |  |
| (#6) - BRICK VENEER               | INTERSTATE BRICK | ALMOND                          | (#12) - RAILING & HANDRAILS       | SUPERIOR     | BLACK .                               |  |  |  |
| (#7) - CAST STONE BANDS & HEADERS | ROCKCAST         | CREME BUFF                      | N.                                |              | ` ` ` ` ` ` ` ` ` ` ` ` ` ` ` ` ` ` ` |  |  |  |

ISSUED Issued For LU & UDC - May 16, 2022

PROJECT TITLE

WHPC **Gardner Bakery** Redevelopment

E Washington Avenue & Fair Oaks Avenue Madison, Wisconsin SHEET TITLE COLORED

**EXTERIOR ELEVATIONS BUILDING #1** 

SHEET NUMBER

A205 PROJECT NUMBER 2209

ISSUED Issued For III

ed For LU & UDC - May 16, 2022

PROJECT TITLE

WHPC Gardner Bakery Redevelopment

E Washington Avenue & Fair Oaks Avenue Madison, Wisconsin SHEET TITLE