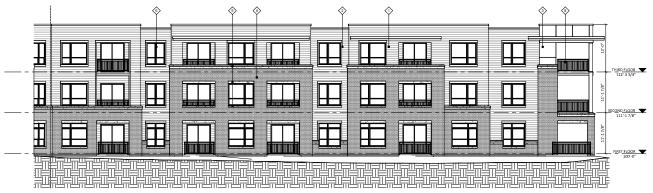

ISSUED Issued For LU & UDC - May 16, 2022

PROJECT TITLE

WHPC **Gardner Bakery** Redevelopment

E Washington Avenue & Fair Oaks Avenue Madison, Wisconsin SHEET TITLE **EXTERIOR** 

**ELEVATIONS BUILDING #1** 

SHEET NUMBER

A201 PROJECT NUMBER 2209

ISSUED

ed For LU & UDC - May 16, 2022

PROJECT TITLE

WHPC Gardner Bakery Redevelopment

E Washington Avenue & Fair Oaks Avenue Madison, Wisconsin SHEET TITLE

EXTERIOR ELEVATIONS BUILDING #1

SHEET NUMBER

A202
PROJECT NUMBER 2209

3 TH ELEVATION - NORTH A203 1/8" = 1'-0"

EXTERIOR MATERIAL SCHEDULE BUILDING ELEMENT MANUFACTURER BUILDING ELEMENT MANUFACTURER RICH ESPRESSO ROCKCAST (#1) - COMPOSITE LAP SIDING 6' JAMES HARDIE (#8) - CAST STONE BANDS & HEADERS IRON GRAY JAMES HARDI (#9) - COLUMN WRAP JAMES HARDIE (#3) - METAL PANEL CMG (#10) - COMPOSITE WINDOW ANDERSEN 10 CARIBOU TRAILS N/A JAMES HARDIE N/A (#4) - COMPOSITE PANE (#11) - ALUM. STOREFRONT COLOR TO MATCH ADJ. TRIM/ COLOR TO MATCH ADJ. TRIM/SIDING COMPOSITE TRIM CANOPY & BAY SOFFITS INTERSTATE BRICE ALMOND (#6) - BRICK VENEER INTERSTATE BRICK ALMOND (#12) - RAILING & HANDRAILS SUPERIOR

CREME BUF

(#7) - CAST STONE BANDS & HEADERS

Phone: 760 I University Ave. #20I 608.836.3690 Middleton, WI 53562

ISSUED

PROJECT TITLE WHPC

Gardner Bakery Redevelopment

E Washington Avenue & Fair Oaks Avenue Madison, Wisconsin SHEET TITLE **EXTERIOR ELEVATIONS BUILDING #1** & #2

SHEET NUMBER

COLOR

CRYSTAL WHITE

BROWN TREATED

BLACK

BLACK

ARCTIC WHITE - SMOOTH

A203 PROJECT NUMBER 2209

| EXTERIOR MATERIAL SCHEDULE       |                  |                                 |                                   |              |                                 |  |  |
|----------------------------------|------------------|---------------------------------|-----------------------------------|--------------|---------------------------------|--|--|
| UILDING ELEMENT                  | MANUFACTURER     | COLOR                           | BUILDING ELEMENT                  | MANUFACTURER | COLOR                           |  |  |
| #1) - COMPOSITE LAP SIDING 6"    | JAMES HARDIE     | RICH ESPRESSO                   | (#8) - CAST STONE BANDS & HEADERS | ROCKCAST     | CRYSTAL WHITE                   |  |  |
| #2) - COMPOSITE LAP SIDING 6"    | JAMES HARDIE     | IRON GRAY                       | (#9) - COLUMN WRAP                | JAMES HARDIE | ARCTIC WHITE - SMOOTH           |  |  |
| 3) - METAL PANEL                 | CMG              | SILVER                          | (#10) - COMPOSITE WINDOWS         | ANDERSEN 100 | BLACK                           |  |  |
| 44) - COMPOSITE PANEL            | WOODTONE         | CARIBOU TRAILS                  | (#11) - ALUM. STOREFRONT          | N/A          | BLACK                           |  |  |
| OMPOSITE TRIM                    | JAMES HARDIE     | COLOR TO MATCH ADJ. TRIM/SIDING | CANOPY & BAY SOFFITS              | JAMES HARDIE | COLOR TO MATCH ADJ. TRIM/SIDING |  |  |
| IS) - BRICK VENEER               | INTERSTATE BRICK | ALMOND                          | TREATED-EXPOSED DECK BEAMS        | N/A          | BROWN TREATED                   |  |  |
| #6) - BRICK VENEER               | INTERSTATE BRICK | ALMOND                          | (#12) - RAILING & HANDRAILS       | SUPERIOR     | BLACK                           |  |  |
| 47} - CAST STONE BANDS & HEADERS | ROCKCAST         | CREME BUFF                      |                                   |              |                                 |  |  |
|                                  |                  |                                 |                                   |              |                                 |  |  |