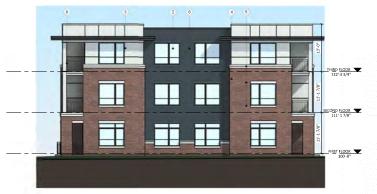

ISSUED Issued For LU & UDC - May 16, 2022

PROJECT TITLE

WHPC **Gardner Bakery** Redevelopment

E Washington Avenue & Fair Oaks Avenue Madison, Wisconsin SHEET TITLE **EXTERIOR** 

**ELEVATIONS BUILDING #2** 

SHEET NUMBER

A204 PROJECT NUMBER 2209

2 COLORED ELEVATION - NORTH WEST 2

| EXTERIOR MATERIAL SCHEDULE        |                  |                                 |                                   |              |                                       |  |  |  |
|-----------------------------------|------------------|---------------------------------|-----------------------------------|--------------|---------------------------------------|--|--|--|
| BUILDING ELEMENT                  | MANUFACTURER     | COLOR                           | BUILDING ELEMENT                  | MANUFACTURER | COLOR                                 |  |  |  |
| (#1) - COMPOSITE LAP SIDING 6"    | JAMES HARDIE     | RICH ESPRESSO                   | (#8) - CAST STONE BANDS & HEADERS | ROCKCAST     | CRYSTAL WHITE                         |  |  |  |
| (#2) - COMPOSITE LAP SIDING 6"    | JAMES HARDIE     | IRON GRAY                       | (#9) - COLUMN WRAP                | JAMES HARDIE | ARCTIC WHITE - SMOOTH                 |  |  |  |
| (#3) - METAL PANEL                | CMG              | SILVER                          | (#10) - COMPOSITE WINDOWS         | ANDERSEN 100 | BLACK                                 |  |  |  |
| (#4) - COMPOSITE PANEL            | WOODTONE         | CARIBOU TRAILS                  | (#11) - ALUM, STOREFRONT          | N/A          | BLACK                                 |  |  |  |
| COMPOSITE TRIM                    | JAMES HARDIE     | COLOR TO MATCH ADJ. TRIM/SIDING | CANOPY & BAY SOFFITS              | JAMES HARDIE | COLOR TO MATCH ADJ. TRIM/SIDING       |  |  |  |
| (#S) - BRICK VENEER               | INTERSTATE BRICK | ALMOND                          | TREATED-EXPOSED DECK BEAMS        | N/A          | BROWN TREATED                         |  |  |  |
| (#6) - BRICK VENEER               | INTERSTATE BRICK | ALMOND                          | (#12) - RAILING & HANDRAILS       | SUPERIOR     | BLACK .                               |  |  |  |
| (#7) - CAST STONE BANDS & HEADERS | ROCKCAST         | CREME BUFF                      | N.                                |              | ` ` ` ` ` ` ` ` ` ` ` ` ` ` ` ` ` ` ` |  |  |  |