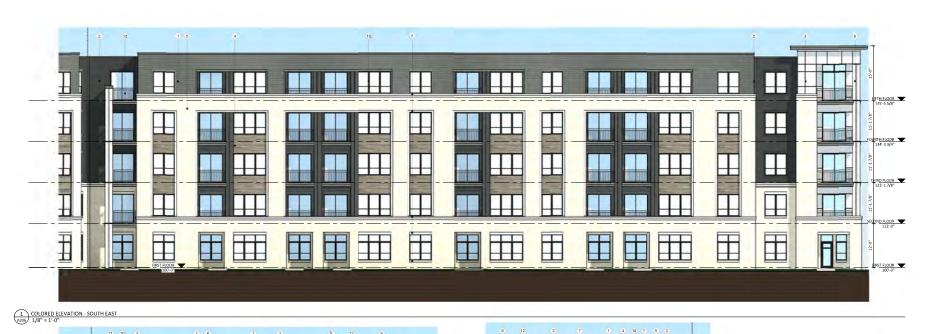

ISSUED Issued For LU & UDC - May 16, 2022

PROJECT TITLE

WHPC **Gardner Bakery** Redevelopment

E Washington Avenue & Fair Oaks Avenue Madison, Wisconsin SHEET TITLE COLORED

**EXTERIOR ELEVATIONS BUILDING #1** 

SHEET NUMBER

A205 PROJECT NUMBER 2209

ISSUED Issued For III

ed For LU & UDC - May 16, 2022

PROJECT TITLE

WHPC Gardner Bakery Redevelopment

E Washington Avenue & Fair Oaks Avenue Madison, Wisconsin SHEET TITLE

COLORED EXTERIOR ELEVATIONS BUILDING #1

SHEET NUMBER

A206
PROJECT NUMBER 2209
© Knothe & Bruce Architects, LLC

COMPRESENDANT MAT

2 COLORED ELEVATION - WEST 1/8" = 1'-0"

3 COLORED ELEVATION - EAST

|     | BUILDING ELEMENT                  | MANUFACTURER     | COLOR                           | BUILDING ELEMENT                  | MANUFACTURER | COLOR                           |
|-----|-----------------------------------|------------------|---------------------------------|-----------------------------------|--------------|---------------------------------|
|     | (#1) - COMPOSITE LAP SIDING 6"    | JAMES HARDIE     | RICH ESPRESSO                   | (#8) - CAST STONE BANDS & HEADERS | ROCKCAST     | CRYSTAL WHITE                   |
|     | (#2) - COMPOSITE LAP SIDING 6"    | JAMES HARDIE     | IRON GRAY                       | (#9) - COLUMN WRAP                | JAMES HARDIE | ARCTIC WHITE - SMOOTH           |
|     | (#3) - METAL PANEL                | CMG              | SILVER                          | (#10) - COMPOSITE WINDOWS         | ANDERSEN 100 | BLACK                           |
|     | (#4) - COMPOSITE PANEL            | WOODTONE         | CARIBOU TRAILS                  | (#11) - ALUM. STOREFRONT          | N/A          | BLACK                           |
| 32' | COMPOSITE TRIM                    | JAMES HARDIE     | COLOR TO MATCH ADJ. TRIM/SIDING | CANOPY & BAY SOFFITS              | JAMES HARDIE | COLOR TO MATCH ADJ. TRIM/SIDING |
| 1   | (#S) - BRICK VENEER               | INTERSTATE BRICK | ALMOND                          | TREATED-EXPOSED DECK BEAMS        | N/A          | BROWN TREATED                   |
|     | (#6) - BRICK VENEER               | INTERSTATE BRICK | ALMOND                          | (#12) - RAILING & HANDRAILS       | SUPERIOR     | BLACK                           |
| 4"  | (#7) ~ CAST STONE BANDS & HEADERS | ROCKCAST         | CREME BUFF                      | No. 100                           |              | * S                             |