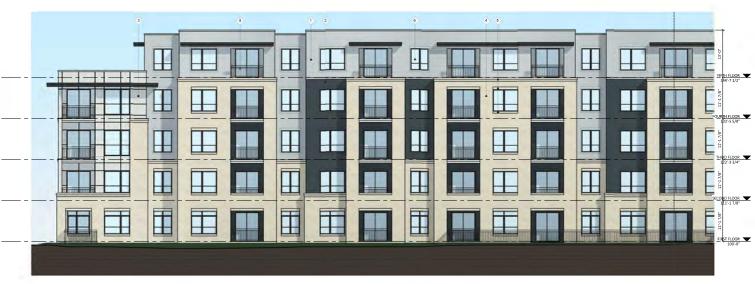

SHEET NUMBER

A204 PROJECT NUMBER 2209

2 COLORED ELEVATION - NORTH WEST 2

| EXTERIOR MATERIAL SCHEDULE        |                  |                                 |                                   |              |                                       |  |  |  |
|-----------------------------------|------------------|---------------------------------|-----------------------------------|--------------|---------------------------------------|--|--|--|
| BUILDING ELEMENT                  | MANUFACTURER     | COLOR                           | BUILDING ELEMENT                  | MANUFACTURER | COLOR                                 |  |  |  |
| (#1) - COMPOSITE LAP SIDING 6"    | JAMES HARDIE     | RICH ESPRESSO                   | (#8) - CAST STONE BANDS & HEADERS | ROCKCAST     | CRYSTAL WHITE                         |  |  |  |
| (#2) - COMPOSITE LAP SIDING 6"    | JAMES HARDIE     | IRON GRAY                       | (#9) - COLUMN WRAP                | JAMES HARDIE | ARCTIC WHITE - SMOOTH                 |  |  |  |
| (#3) - METAL PANEL                | CMG              | SILVER                          | (#10) - COMPOSITE WINDOWS         | ANDERSEN 100 | BLACK                                 |  |  |  |
| (#4) - COMPOSITE PANEL            | WOODTONE         | CARIBOU TRAILS                  | (#11) - ALUM, STOREFRONT          | N/A          | BLACK                                 |  |  |  |
| COMPOSITE TRIM                    | JAMES HARDIE     | COLOR TO MATCH ADJ. TRIM/SIDING | CANOPY & BAY SOFFITS              | JAMES HARDIE | COLOR TO MATCH ADJ. TRIM/SIDING       |  |  |  |
| (#S) - BRICK VENEER               | INTERSTATE BRICK | ALMOND                          | TREATED-EXPOSED DECK BEAMS        | N/A          | BROWN TREATED                         |  |  |  |
| (#6) - BRICK VENEER               | INTERSTATE BRICK | ALMOND                          | (#12) - RAILING & HANDRAILS       | SUPERIOR     | BLACK .                               |  |  |  |
| (#7) - CAST STONE BANDS & HEADERS | ROCKCAST         | CREME BUFF                      | N.                                |              | ` ` ` ` ` ` ` ` ` ` ` ` ` ` ` ` ` ` ` |  |  |  |

ISSUED Issued For LU & UDC - May 16, 2022

PROJECT TITLE

WHPC **Gardner Bakery** Redevelopment

E Washington Avenue & Fair Oaks Avenue Madison, Wisconsin SHEET TITLE COLORED

**EXTERIOR ELEVATIONS BUILDING #1** 

SHEET NUMBER

A205 PROJECT NUMBER 2209

ISSUED Issued For III

ed For LU & UDC - May 16, 2022

PROJECT TITLE

WHPC Gardner Bakery Redevelopment

E Washington Avenue & Fair Oaks Avenue Madison, Wisconsin SHEET TITLE