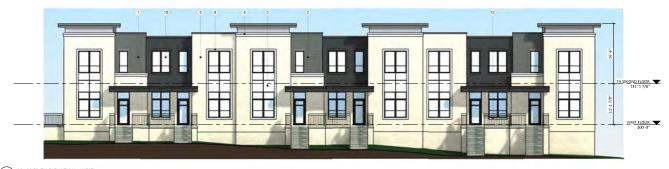

ISSUED Issued For LU & UDC - May 16, 2022

PROJECT TITLE

WHPC **Gardner Bakery** Redevelopment

E Washington Avenue & Fair Oaks Avenue Madison, Wisconsin SHEET TITLE COLORED

**EXTERIOR ELEVATIONS BUILDING #1** 

SHEET NUMBER

A205 PROJECT NUMBER 2209

ISSUED Issued For III

ed For LU & UDC - May 16, 2022

PROJECT TITLE

WHPC Gardner Bakery Redevelopment

E Washington Avenue & Fair Oaks Avenue Madison, Wisconsin SHEET TITLE

COLORED EXTERIOR ELEVATIONS BUILDING #1

SHEET NUMBER

A206
PROJECT NUMBER 2209
© Knothe & Bruce Architects, LLC

COMPRESENDANT MAT

2 COLORED ELEVATION - WEST 1/8" = 1'-0"

3 COLORED ELEVATION - EAST

|     | BUILDING ELEMENT                  | MANUFACTURER     | COLOR                           | BUILDING ELEMENT                  | MANUFACTURER | COLOR                           |
|-----|-----------------------------------|------------------|---------------------------------|-----------------------------------|--------------|---------------------------------|
|     | (#1) - COMPOSITE LAP SIDING 6"    | JAMES HARDIE     | RICH ESPRESSO                   | (#8) - CAST STONE BANDS & HEADERS | ROCKCAST     | CRYSTAL WHITE                   |
|     | (#2) - COMPOSITE LAP SIDING 6"    | JAMES HARDIE     | IRON GRAY                       | (#9) - COLUMN WRAP                | JAMES HARDIE | ARCTIC WHITE - SMOOTH           |
|     | (#3) - METAL PANEL                | CMG              | SILVER                          | (#10) - COMPOSITE WINDOWS         | ANDERSEN 100 | BLACK                           |
|     | (#4) - COMPOSITE PANEL            | WOODTONE         | CARIBOU TRAILS                  | (#11) - ALUM. STOREFRONT          | N/A          | BLACK                           |
| 32' | COMPOSITE TRIM                    | JAMES HARDIE     | COLOR TO MATCH ADJ. TRIM/SIDING | CANOPY & BAY SOFFITS              | JAMES HARDIE | COLOR TO MATCH ADJ. TRIM/SIDING |
| 1   | (#S) - BRICK VENEER               | INTERSTATE BRICK | ALMOND                          | TREATED-EXPOSED DECK BEAMS        | N/A          | BROWN TREATED                   |
|     | (#6) - BRICK VENEER               | INTERSTATE BRICK | ALMOND                          | (#12) - RAILING & HANDRAILS       | SUPERIOR     | BLACK                           |
| 4"  | (#7) ~ CAST STONE BANDS & HEADERS | ROCKCAST         | CREME BUFF                      | No. 100                           |              | * S                             |

ISSUED Issued For LU & UDC - May 16, 2022

PROJECT TITLE WHPC

**Gardner Bakery** Redevelopment

E Washington Avenue & Fair Oaks Avenue Madison, Wisconsin SHEET TITLE COLORED **EXTERIOR ELEVATIONS** BUILDING #1 & #2

SHEET NUMBER

A207 PROJECT NUMBER 2209

COLORED TH ELEVATION - EAST 1/8" = 1'-0"

2 COLORED TH ELEVATION - WEST 1/8" = 1'-0"

|    |      |         |     |                 |     | 1         |
|----|------|---------|-----|-----------------|-----|-----------|
|    |      |         |     |                 |     | BUILDIN   |
|    |      |         |     |                 |     | (#1) - O  |
|    |      |         |     |                 |     | (#2) - O  |
|    |      |         |     |                 |     | (#3) - N  |
|    |      |         |     |                 |     | (#4) - O  |
| 0' | 4'   | 8'      | 16' |                 | 32' | COMPO     |
| Г  |      | 100     |     | —1/8" = 1 '-0"— | - 1 | (#S) - BI |
| T  |      | 1000000 |     | —1/8 =1 -0 —    |     | (#6) - BI |
| 0' | 1/2" | 1"      | 2"  |                 | 4"  | (#7) · C  |