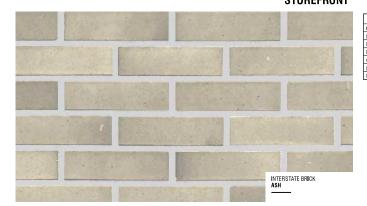

ELEVATIONS BUILDING #3

SHEET NUMBER

A201
PROJECT NUMBER 2209

1 ELEVATION - NORTH EAST

| EXTERIOR MATERIAL SCHEDULE        |                  |                                 |                             |              |                                 |  |
|-----------------------------------|------------------|---------------------------------|-----------------------------|--------------|---------------------------------|--|
| BUILDING ELEMENT                  | MANUFACTURER     | COLOR                           | BUILDING ELEMENT            | MANUFACTURER | COLOR                           |  |
| (#1) - COMPOSITE LAP SIDING       | JAMES HARDIE     | LIGHT MIST                      | (#6) - COMPOSITE WINDOWS    | ANDERSON     | BLACK                           |  |
| (#2) - COMPOSITE LAP SIDING       | JAMES HARDIE     | DEEP OCEAN                      | (H7) - ALUM. STOREFRONT     | N/A          | BLACK                           |  |
| (#3) - METAL PANEL                | CMG              | SILVER                          | CANOPY & BAY SOFFITS        | JAMES HARDIE | COLOR TO MATCH ADJ. TRIM/SIDING |  |
| COMPOSITE TRIM                    | JAMES HARDIE     | COLOR TO MATCH ADJ. TRIM/SIDING | TREATED-EXPOSED DECK BEAMS  | N/A          | BROWN TREATED                   |  |
| (M4) - BRICK VENEER               | INTERSTATE BRICK | ASH                             | (#8) - RAILINGS & HANDRAILS | SUPERIOR     | BLACK                           |  |
| (#5) - CAST STONE BANDS & HEADERS | ROCKCAST         | CREME BUFF                      |                             |              |                                 |  |