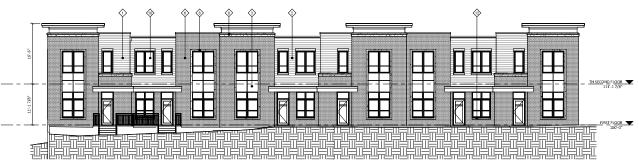

SHEET NUMBER

A207 PROJECT NUMBER 2209

COLORED TH ELEVATION - EAST 1/8" = 1'-0"

2 COLORED TH ELEVATION - WEST 1/8" = 1'-0"

|    |      |         |     |                 |     | 1         |
|----|------|---------|-----|-----------------|-----|-----------|
|    |      |         |     |                 |     | BUILDIN   |
|    |      |         |     |                 |     | (#1) - O  |
|    |      |         |     |                 |     | (#2) - O  |
|    |      |         |     |                 |     | (#3) - N  |
|    |      |         |     |                 |     | (#4) - O  |
| 0' | 4'   | 8'      | 16' |                 | 32' | COMPO     |
| Г  |      | 100     |     | —1/8" = 1 '-0"— | - 1 | (#S) - BI |
| T  |      | 1000000 |     | —1/8 =1 -0 —    |     | (#6) - BI |
| 0' | 1/2" | 1"      | 2"  |                 | 4"  | (#7) · C  |