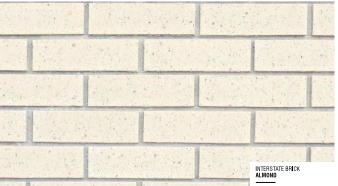

ELEVATIONS BUILDING #3

SHEET NUMBER

A201
PROJECT NUMBER 2209

1 ELEVATION - NORTH EAST

| EXTERIOR MATERIAL SCHEDULE        |                  |                                 |                             |              |                                 |  |
|-----------------------------------|------------------|---------------------------------|-----------------------------|--------------|---------------------------------|--|
| BUILDING ELEMENT                  | MANUFACTURER     | COLOR                           | BUILDING ELEMENT            | MANUFACTURER | COLOR                           |  |
| (#1) - COMPOSITE LAP SIDING       | JAMES HARDIE     | LIGHT MIST                      | (#6) - COMPOSITE WINDOWS    | ANDERSON     | BLACK                           |  |
| (#2) - COMPOSITE LAP SIDING       | JAMES HARDIE     | DEEP OCEAN                      | (H7) - ALUM. STOREFRONT     | N/A          | BLACK                           |  |
| (#3) - METAL PANEL                | CMG              | SILVER                          | CANOPY & BAY SOFFITS        | JAMES HARDIE | COLOR TO MATCH ADJ. TRIM/SIDING |  |
| COMPOSITE TRIM                    | JAMES HARDIE     | COLOR TO MATCH ADJ. TRIM/SIDING | TREATED-EXPOSED DECK BEAMS  | N/A          | BROWN TREATED                   |  |
| (M4) - BRICK VENEER               | INTERSTATE BRICK | ASH                             | (#8) - RAILINGS & HANDRAILS | SUPERIOR     | BLACK                           |  |
| (#5) - CAST STONE BANDS & HEADERS | ROCKCAST         | CREME BUFF                      |                             |              |                                 |  |