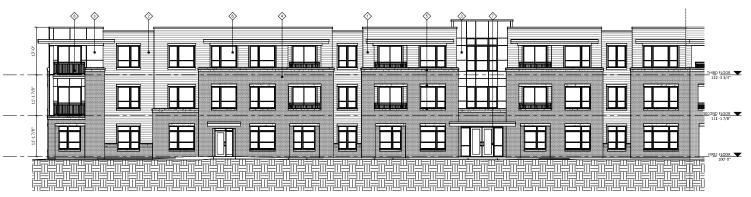

A208
PROJECT NUMBER 2209

1 ELEVATION - SOUTH WEST 1/8" = 1'-0"

2 ELEVATION - SOUTH WEST 2 4201 1/8" = 1'-0"

ISSUED

ed For LU & UDC - May 16, 2022

PROJECT TITLE

WHPC Gardner Bakery Redevelopment

E Washington Avenue & Fair Oaks Avenue Madison, Wisconsin SHEET TITLE EXTERIOR

ELEVATIONS BUILDING #3

SHEET NUMBER

A201
PROJECT NUMBER 2209

1 ELEVATION - NORTH EAST

| EXTERIOR MATERIAL SCHEDULE        |                  |                                 |                             |              |                                 |  |
|-----------------------------------|------------------|---------------------------------|-----------------------------|--------------|---------------------------------|--|
| BUILDING ELEMENT                  | MANUFACTURER     | COLOR                           | BUILDING ELEMENT            | MANUFACTURER | COLOR                           |  |
| (#1) - COMPOSITE LAP SIDING       | JAMES HARDIE     | LIGHT MIST                      | (#6) - COMPOSITE WINDOWS    | ANDERSON     | BLACK                           |  |
| (#2) - COMPOSITE LAP SIDING       | JAMES HARDIE     | DEEP OCEAN                      | (H7) - ALUM. STOREFRONT     | N/A          | BLACK                           |  |
| (#3) - METAL PANEL                | CMG              | SILVER                          | CANOPY & BAY SOFFITS        | JAMES HARDIE | COLOR TO MATCH ADJ. TRIM/SIDING |  |
| COMPOSITE TRIM                    | JAMES HARDIE     | COLOR TO MATCH ADJ. TRIM/SIDING | TREATED-EXPOSED DECK BEAMS  | N/A          | BROWN TREATED                   |  |
| (M4) - BRICK VENEER               | INTERSTATE BRICK | ASH                             | (#8) - RAILINGS & HANDRAILS | SUPERIOR     | BLACK                           |  |
| (#5) - CAST STONE BANDS & HEADERS | ROCKCAST         | CREME BUFF                      |                             |              |                                 |  |