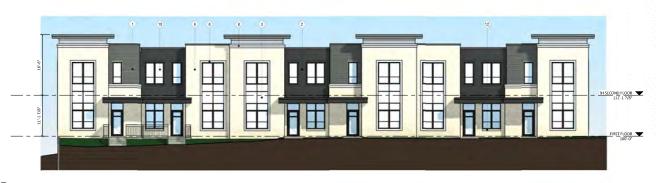

ISSUED Issued For LU & UDC - May 16, 2022

PROJECT TITLE

WHPC **Gardner Bakery** Redevelopment

E Washington Avenue & Fair Oaks Avenue Madison, Wisconsin SHEET TITLE **EXTERIOR** 

**ELEVATIONS BUILDING #1** 

SHEET NUMBER

A201 PROJECT NUMBER 2209

ISSUED

ed For LU & UDC - May 16, 2022

PROJECT TITLE

WHPC Gardner Bakery Redevelopment

E Washington Avenue & Fair Oaks Avenue Madison, Wisconsin SHEET TITLE

EXTERIOR ELEVATIONS BUILDING #1

SHEET NUMBER

A202
PROJECT NUMBER 2209

3 TH ELEVATION - NORTH A203 1/8" = 1'-0"

EXTERIOR MATERIAL SCHEDULE BUILDING ELEMENT MANUFACTURER BUILDING ELEMENT MANUFACTURER RICH ESPRESSO ROCKCAST (#1) - COMPOSITE LAP SIDING 6' JAMES HARDIE (#8) - CAST STONE BANDS & HEADERS IRON GRAY JAMES HARDI (#9) - COLUMN WRAP JAMES HARDIE (#3) - METAL PANEL CMG (#10) - COMPOSITE WINDOW ANDERSEN 10 CARIBOU TRAILS N/A JAMES HARDIE N/A (#4) - COMPOSITE PANE (#11) - ALUM. STOREFRONT COLOR TO MATCH ADJ. TRIM/ COLOR TO MATCH ADJ. TRIM/SIDING COMPOSITE TRIM CANOPY & BAY SOFFITS INTERSTATE BRICE ALMOND (#6) - BRICK VENEER INTERSTATE BRICK ALMOND (#12) - RAILING & HANDRAILS SUPERIOR

CREME BUF

(#7) - CAST STONE BANDS & HEADERS

Phone: 760 I University Ave. #20I 608.836.3690 Middleton, WI 53562

ISSUED

PROJECT TITLE WHPC

Gardner Bakery Redevelopment

E Washington Avenue & Fair Oaks Avenue Madison, Wisconsin SHEET TITLE **EXTERIOR ELEVATIONS BUILDING #1** & #2

SHEET NUMBER

COLOR

CRYSTAL WHITE

BROWN TREATED

BLACK

BLACK

ARCTIC WHITE - SMOOTH

A203 PROJECT NUMBER 2209

### BUILDING #1

| EXTERIOR MATERIAL SCHEDULE        |                  |                                 |                                   |              |                                 |  |  |
|-----------------------------------|------------------|---------------------------------|-----------------------------------|--------------|---------------------------------|--|--|
| BUILDING ELEMENT                  | MANUFACTURER     | COLOR                           | BUILDING ELEMENT                  | MANUFACTURER | COLOR                           |  |  |
| (#1) - COMPOSITE LAP SIDING 6"    | JAMES HARDIE     | RICH ESPRESSO                   | (#8) - CAST STONE BANDS & HEADERS | ROCKCAST     | CRYSTAL WHITE                   |  |  |
| (#2) - COMPOSITE LAP SIDING 6"    | JAMES HARDIE     | IRON GRAY                       | (#9) - COLUMN WRAP                | JAMES HARDIE | ARCTIC WHITE - SMOOTH           |  |  |
| (#3) - METAL PANEL                | CMG              | SILVER                          | (#10) - COMPOSITE WINDOWS         | ANDERSEN 100 | BLACK                           |  |  |
| (#4) - COMPOSITE PANEL            | WOODTONE         | CARIBOU TRAILS                  | (#11) - ALUM. STOREFRONT          | N/A          | BLACK                           |  |  |
| COMPOSITE TRIM                    | JAMES HARDIE     | COLOR TO MATCH ADJ. TRIM/SIDING | CANOPY & BAY SOFFITS              | JAMES HARDIE | COLOR TO MATCH ADJ. TRIM/SIDING |  |  |
| (#5) - BRICK VENEER               | INTERSTATE BRICK | ALMOND                          | TREATED-EXPOSED DECK BEAMS        | N/A          | BROWN TREATED                   |  |  |
| (#6) - BRICK VENEER               | INTERSTATE BRICK | ALMOND                          | (#12) - RAILING & HANDRAILS       | SUPERIOR     | BLACK                           |  |  |
| (#7) - CAST STONE BANDS & HEADERS | ROCKCAST         | CREME BUFF                      |                                   |              |                                 |  |  |