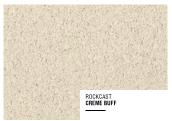

### BUILDING #1

| EXTERIOR MATERIAL SCHEDULE        |                  |                                 |                                   |              |                                 |  |  |
|-----------------------------------|------------------|---------------------------------|-----------------------------------|--------------|---------------------------------|--|--|
| BUILDING ELEMENT                  | MANUFACTURER     | COLOR                           | BUILDING ELEMENT                  | MANUFACTURER | COLOR                           |  |  |
| (#1) - COMPOSITE LAP SIDING 6"    | JAMES HARDIE     | RICH ESPRESSO                   | (#8) - CAST STONE BANDS & HEADERS | ROCKCAST     | CRYSTAL WHITE                   |  |  |
| (#2) - COMPOSITE LAP SIDING 6"    | JAMES HARDIE     | IRON GRAY                       | (#9) - COLUMN WRAP                | JAMES HARDIE | ARCTIC WHITE - SMOOTH           |  |  |
| (#3) - METAL PANEL                | CMG              | SILVER                          | (#10) - COMPOSITE WINDOWS         | ANDERSEN 100 | BLACK                           |  |  |
| (#4) - COMPOSITE PANEL            | WOODTONE         | CARIBOU TRAILS                  | (#11) - ALUM. STOREFRONT          | N/A          | BLACK                           |  |  |
| COMPOSITE TRIM                    | JAMES HARDIE     | COLOR TO MATCH ADJ. TRIM/SIDING | CANOPY & BAY SOFFITS              | JAMES HARDIE | COLOR TO MATCH ADJ. TRIM/SIDING |  |  |
| (#5) - BRICK VENEER               | INTERSTATE BRICK | ALMOND                          | TREATED-EXPOSED DECK BEAMS        | N/A          | BROWN TREATED                   |  |  |
| (#6) - BRICK VENEER               | INTERSTATE BRICK | ALMOND                          | (#12) - RAILING & HANDRAILS       | SUPERIOR     | BLACK                           |  |  |
| (#7) - CAST STONE BANDS & HEADERS | ROCKCAST         | CREME BUFF                      |                                   |              |                                 |  |  |