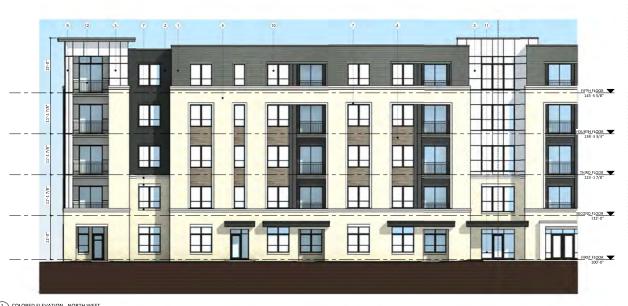

SHEET NUMBER

A204 PROJECT NUMBER 2209

2 COLORED ELEVATION - NORTH WEST 2

| EXTERIOR MATERIAL SCHEDULE        |                  |                                 |                                   |              |                                       |  |  |  |
|-----------------------------------|------------------|---------------------------------|-----------------------------------|--------------|---------------------------------------|--|--|--|
| BUILDING ELEMENT                  | MANUFACTURER     | COLOR                           | BUILDING ELEMENT                  | MANUFACTURER | COLOR                                 |  |  |  |
| (#1) - COMPOSITE LAP SIDING 6"    | JAMES HARDIE     | RICH ESPRESSO                   | (#8) - CAST STONE BANDS & HEADERS | ROCKCAST     | CRYSTAL WHITE                         |  |  |  |
| (#2) - COMPOSITE LAP SIDING 6"    | JAMES HARDIE     | IRON GRAY                       | (#9) - COLUMN WRAP                | JAMES HARDIE | ARCTIC WHITE - SMOOTH                 |  |  |  |
| (#3) - METAL PANEL                | CMG              | SILVER                          | (#10) - COMPOSITE WINDOWS         | ANDERSEN 100 | BLACK                                 |  |  |  |
| (#4) - COMPOSITE PANEL            | WOODTONE         | CARIBOU TRAILS                  | (#11) - ALUM, STOREFRONT          | N/A          | BLACK                                 |  |  |  |
| COMPOSITE TRIM                    | JAMES HARDIE     | COLOR TO MATCH ADJ. TRIM/SIDING | CANOPY & BAY SOFFITS              | JAMES HARDIE | COLOR TO MATCH ADJ. TRIM/SIDING       |  |  |  |
| (#S) - BRICK VENEER               | INTERSTATE BRICK | ALMOND                          | TREATED-EXPOSED DECK BEAMS        | N/A          | BROWN TREATED                         |  |  |  |
| (#6) - BRICK VENEER               | INTERSTATE BRICK | ALMOND                          | (#12) - RAILING & HANDRAILS       | SUPERIOR     | BLACK .                               |  |  |  |
| (#7) - CAST STONE BANDS & HEADERS | ROCKCAST         | CREME BUFF                      | N.                                |              | ` ` ` ` ` ` ` ` ` ` ` ` ` ` ` ` ` ` ` |  |  |  |

ISSUED Issued For LU & UDC - May 16, 2022

PROJECT TITLE

WHPC **Gardner Bakery** Redevelopment

E Washington Avenue & Fair Oaks Avenue Madison, Wisconsin SHEET TITLE COLORED

**EXTERIOR ELEVATIONS BUILDING #1** 

SHEET NUMBER

A205 PROJECT NUMBER 2209

ISSUED Issued For III

ed For LU & UDC - May 16, 2022

PROJECT TITLE

WHPC Gardner Bakery Redevelopment

E Washington Avenue & Fair Oaks Avenue Madison, Wisconsin SHEET TITLE