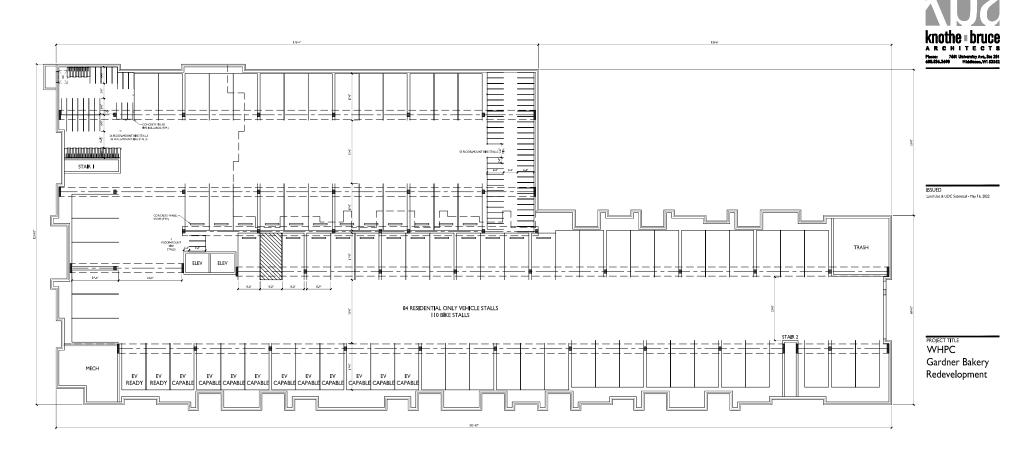

E Washington Avenue & N Fair Oaks Avenue Madison, Wisconsin SHEET ITILE Building #1 First Floor Plan

SHEET NUMBER

FLOOR PLAN

A-I.1 3/37 = F-0"

PROJECT TITLE
WHPC
Gardner Bakery
Redevelopment

E Washington Avenue & N Fair Oaks Avenue Madison, Wisconsin SHEET TITLE Building # I Second-Fifth Floor Plan

SHEET NUMBER

A-1.2

SECOND-FIFTH FLOOR PLAN

WHPC
Gardner Bakery
Redevelopment

E Washington Avenue & N Fair Oaks Avenue Madison, Wisconsin SHEET TITLE Building #2 First Floor Plan

SHEET NUMBER

PROJECT TITLE
WHPC
Gardner Bakery
Redevelopment