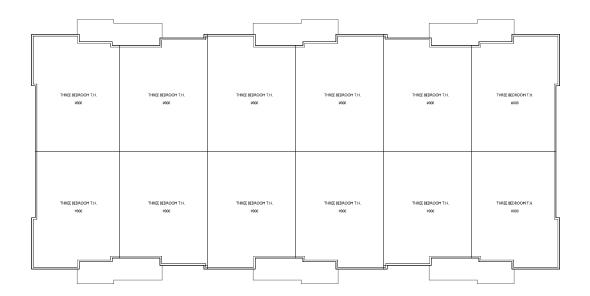

E Washington Avenue & N Fair Oaks Avenue Madison, Wisconsin SHEET ITILE Building #1 First Floor Plan

SHEET NUMBER

FLOOR PLAN

A-I.1 3/37 = F-0"

PROJECT TITLE
WHPC
Gardner Bakery
Redevelopment

E Washington Avenue & N Fair Oaks Avenue Madison, Wisconsin SHEET TITLE Building # I Second-Fifth Floor Plan