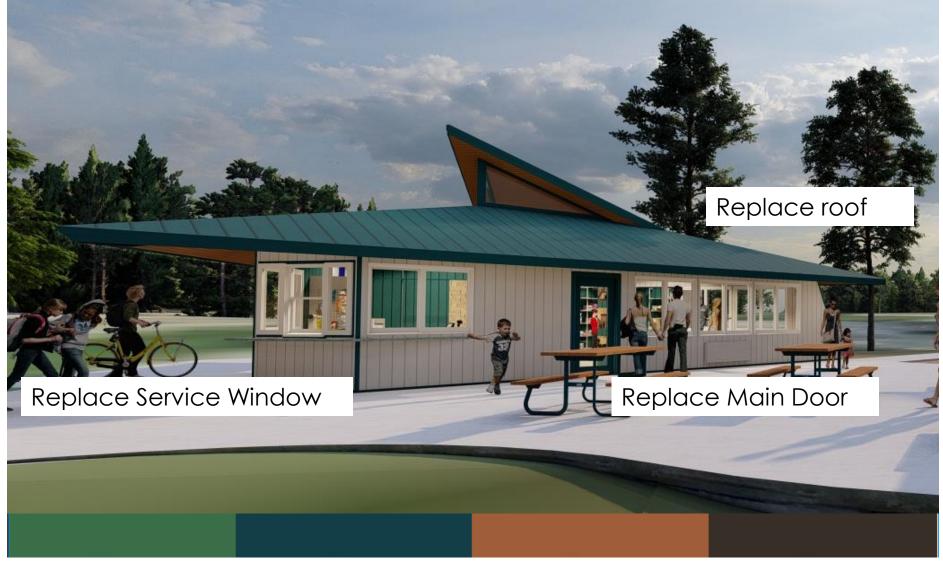

## Proposed Clubhouse Updates

Madison Parks Foundation & Supreme Structures

## Clubhouse: Proposed Partnership

Donor Agreement & Construction Agreement with Madison Parks Foundation:

- Visual Updates to building interior, replace windows and roof
- Focus on accessibility: ADA compliant restrooms, service window
- Showcase history of the land, course, neighborhood
- Friends of The Glen donor recognition on interior spaces
- Ample retail space
- Enhances customer experience
- Incorporates Brand Identity & Style throughout

FOUNDATION

PROPERTY OF SUPREME STRUCTURES INC, COPYRIGHT 2021

**Exterior Imagery** 

PROPERTY OF SUPREME STRUCTURES INC, COPYRIGHT 2021

**Exterior Imagery** 

PROPERTY OF SUPREME STRUCTURES INC, COPYRIGHT 2021

**Exterior Imagery** 

PROPERTY OF SUPREME STRUCTURES INC, COPYRIGHT 2021

**Exterior Imagery** 