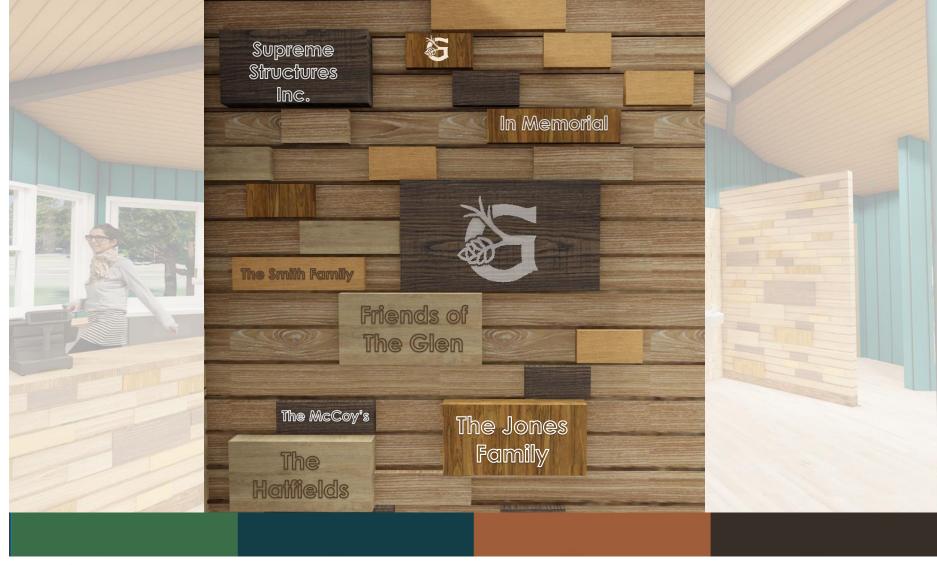

## Clubhouse: Proposed Partnership

Donor Agreement & Construction Agreement with Madison Parks Foundation:

- Visual Updates to building interior, replace windows and roof
- Focus on accessibility: ADA compliant restrooms, service window
- Showcase history of the land, course, neighborhood
- Friends of The Glen donor recognition on interior spaces
- Ample retail space
- Enhances customer experience
- Incorporates Brand Identity & Style throughout

#### **Conceptual Imagery**

PROPERTY OF SUPREME STRUCTURES INC, COPYRIGHT 2021

**Donor Opportunity** 

PROPERTY OF SUPREME STRUCTURES INC, COPYRIGHT 2021

Interior Imagery

PROPERTY OF SUPREME STRUCTURES INC, COPYRIGHT 2021