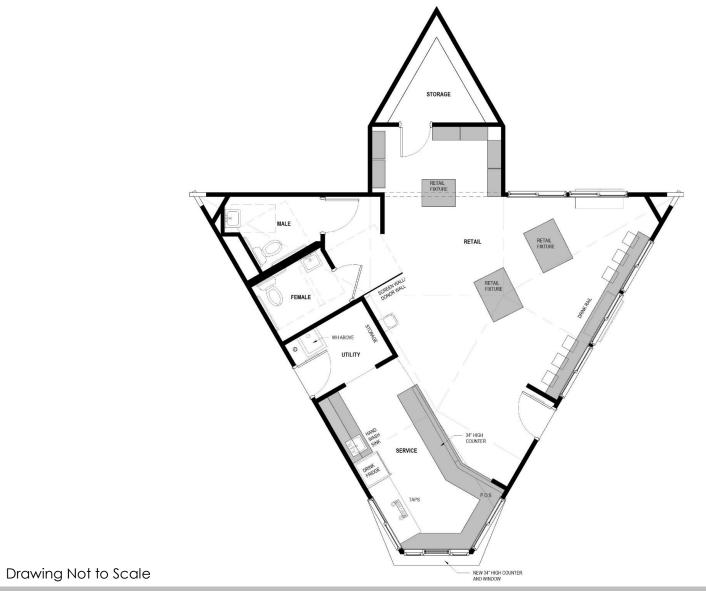

## Proposed Clubhouse Updates

Madison Parks Foundation & Supreme Structures

## Clubhouse: Proposed Partnership

Donor Agreement & Construction Agreement with Madison Parks Foundation:

- Visual Updates to building interior, replace windows and roof
- Focus on accessibility: ADA compliant restrooms, service window
- Showcase history of the land, course, neighborhood
- Friends of The Glen donor recognition on interior spaces
- Ample retail space
- Enhances customer experience
- Incorporates Brand Identity & Style throughout