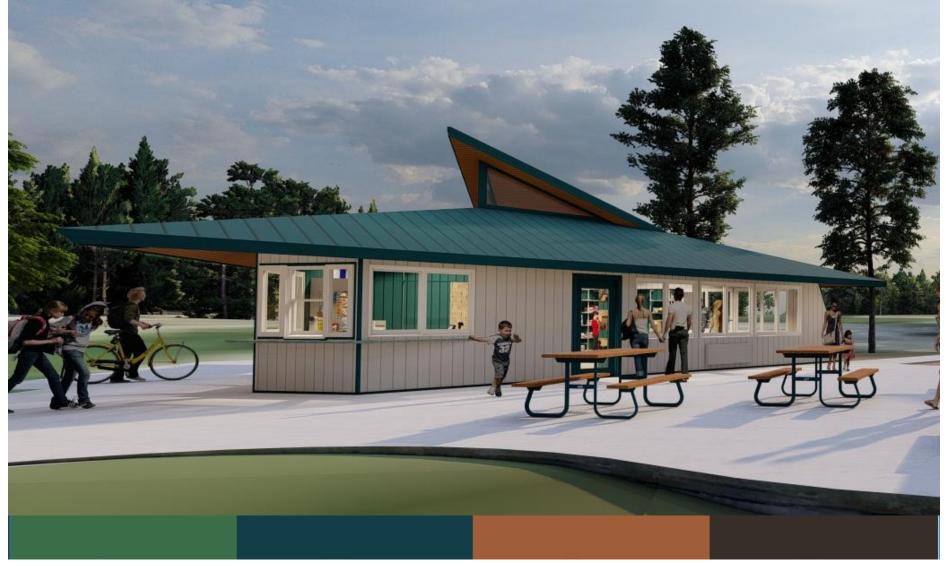

## Proposed Clubhouse Updates

Madison Parks Foundation & Supreme Structures

## Clubhouse: Proposed Partnership

Donor Agreement & Construction Agreement with Madison Parks Foundation:

- Visual Updates to building interior, replace windows and roof
- Focus on accessibility: ADA compliant restrooms, service window
- Showcase history of the land, course, neighborhood
- Friends of The Glen donor recognition on interior spaces
- Ample retail space
- Enhances customer experience
- Incorporates Brand Identity & Style throughout

FOUNDATION

PROPERTY OF SUPREME STRUCTURES INC, COPYRIGHT 2021

**Exterior Imagery** 

PROPERTY OF SUPREME STRUCTURES INC, COPYRIGHT 2021

**Exterior Imagery** 

PROPERTY OF SUPREME STRUCTURES INC, COPYRIGHT 2021

**Exterior Imagery** 

PROPERTY OF SUPREME STRUCTURES INC, COPYRIGHT 2021

**Exterior Imagery** 