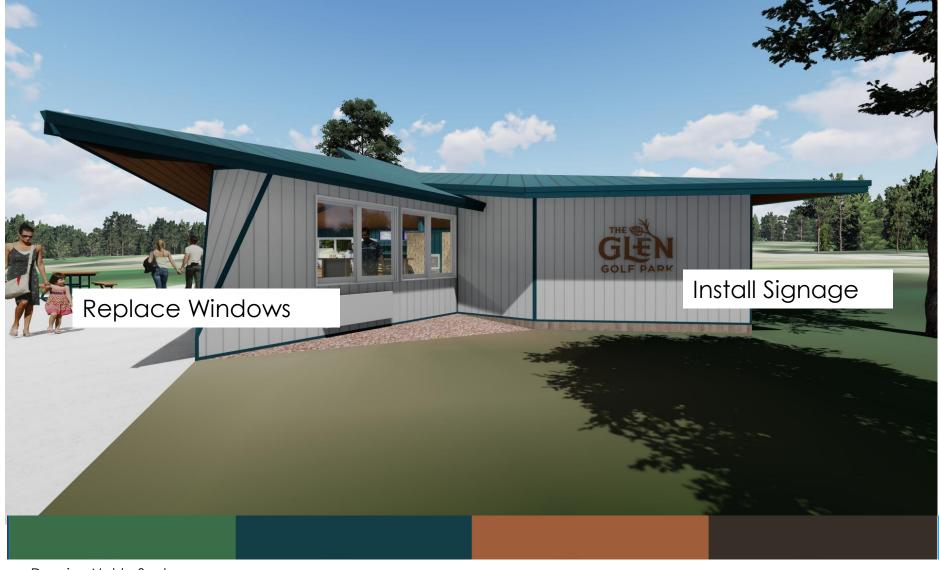

## Clubhouse: Proposed Partnership

Donor Agreement & Construction Agreement with Madison Parks Foundation:

- Visual Updates to building interior, replace windows and roof
- Focus on accessibility: ADA compliant restrooms, service window
- Showcase history of the land, course, neighborhood
- Friends of The Glen donor recognition on interior spaces
- Ample retail space
- Enhances customer experience
- Incorporates Brand Identity & Style throughout

FOUNDATION

PROPERTY OF SUPREME STRUCTURES INC, COPYRIGHT 2021

**Exterior Imagery** 

PROPERTY OF SUPREME STRUCTURES INC, COPYRIGHT 2021

**Exterior Imagery** 

PROPERTY OF SUPREME STRUCTURES INC, COPYRIGHT 2021

**Exterior Imagery** 

PROPERTY OF SUPREME STRUCTURES INC, COPYRIGHT 2021

**Exterior Imagery** 