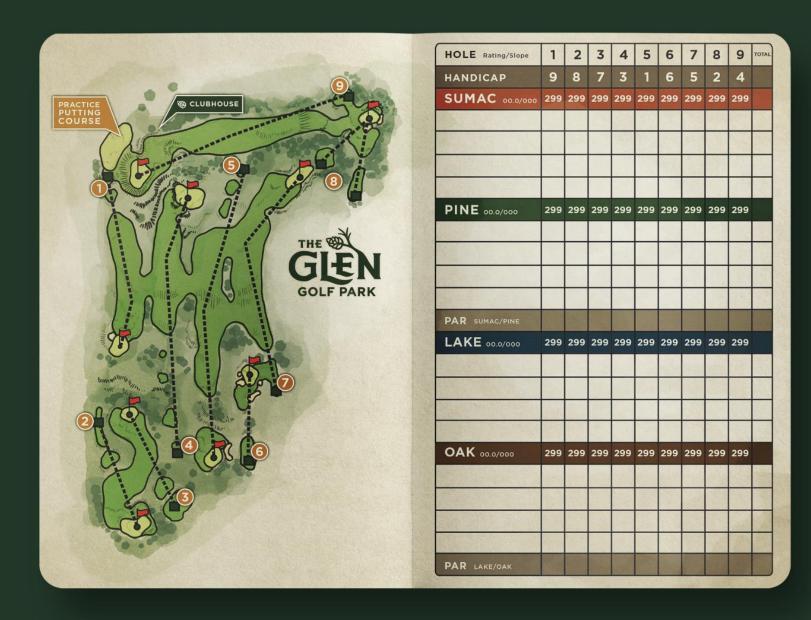

### Course Update

- Construction crew onsite completing final details
  - Expanding #7 green
  - Completion of bunkers
  - Support grow-in
  - Maintenance of course
- Programming Plan Implementation
- Land Management Plan Review
- Target Opening Date: July 1

MADISON, WISCONSIN