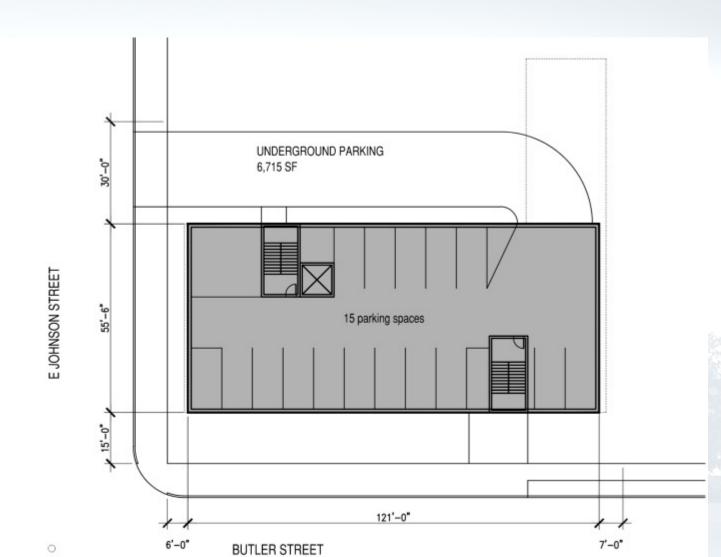

### Lower level:

Underground parking:
15 vehicle stalls
Mechanical
Bicycle parking

### Floor 1:

Resident entry, mail
Elevator & stair lobby
13 resid. units

Floors 2, 3, 4: 15 resid. units ea.