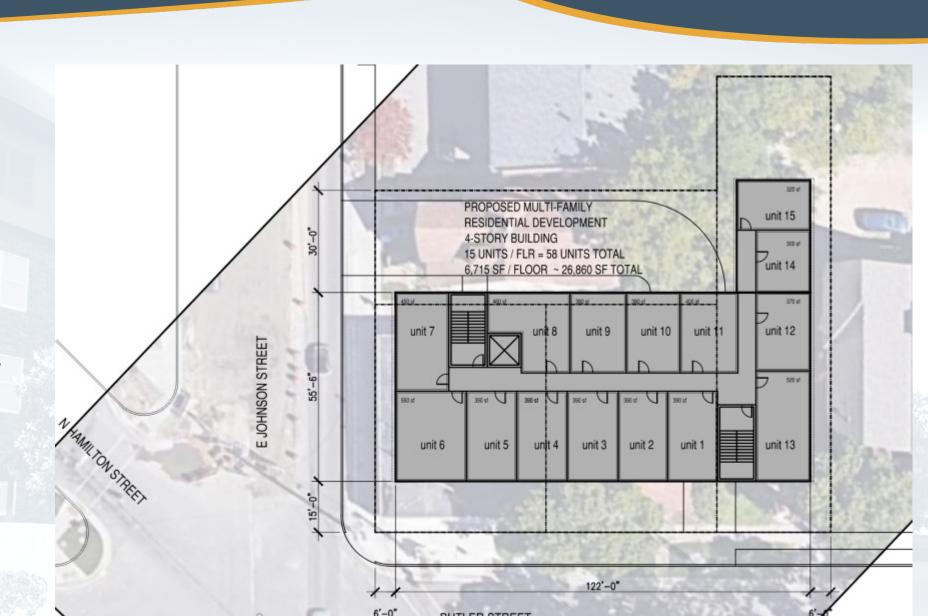

### Floor 1:

Resident entry, mail
Elevator & stair lobby
13 resid. units

Floors 2, 3, 4: 15 resid. units ea.