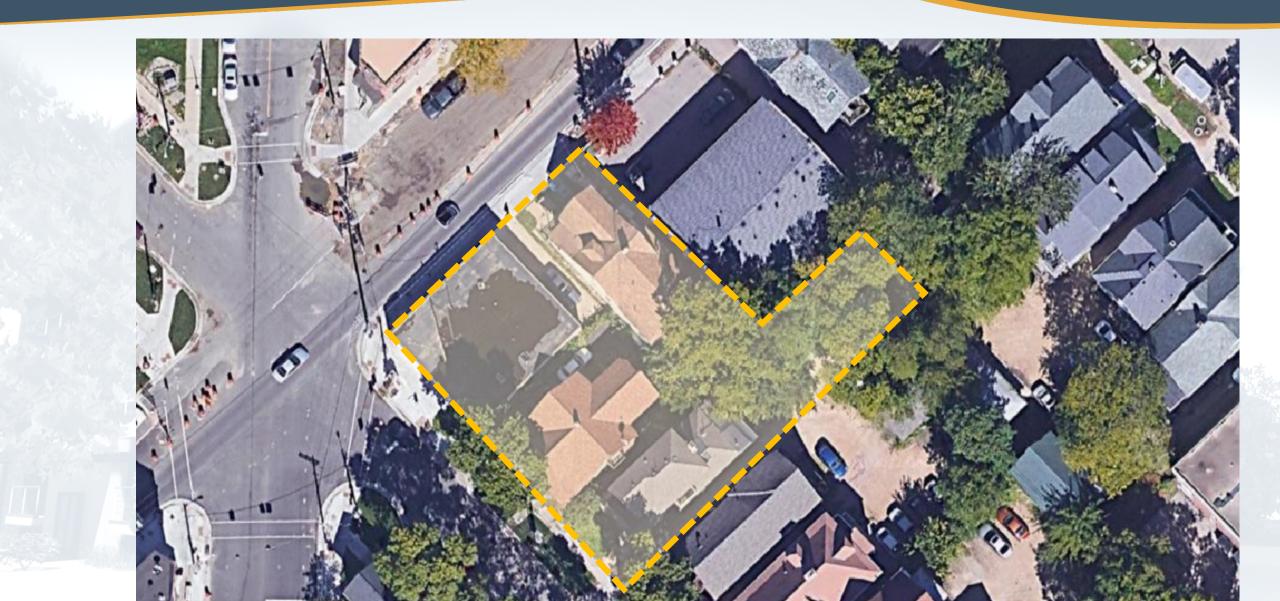

### Questions for our team: Driveway

Questions for our team: (2) Building demo

- (1) Outdated technology
- (2) Frustrated tenants
- (3) Poor use of space
- (4) Choking housing needs
- (5) Flooded basement