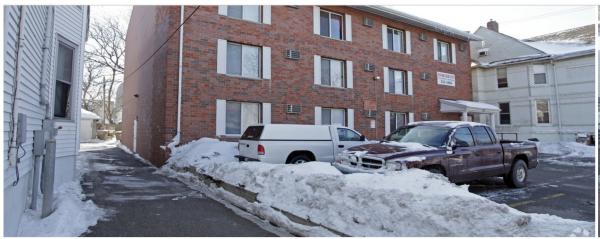

### Questions for our team: Driveway

Questions for our team: (2) Building demo

- (1) Outdated technology
- (2) Frustrated tenants
- (3) Poor use of space
- (4) Choking housing needs
- (5) Flooded basement

### **CONTINUE:**

- (1) Cover asbestos
- (2) More paint on lead paint
- (3) Flooded crawl spaces
- (4) No energy efficiency
- (5) Rotten materials