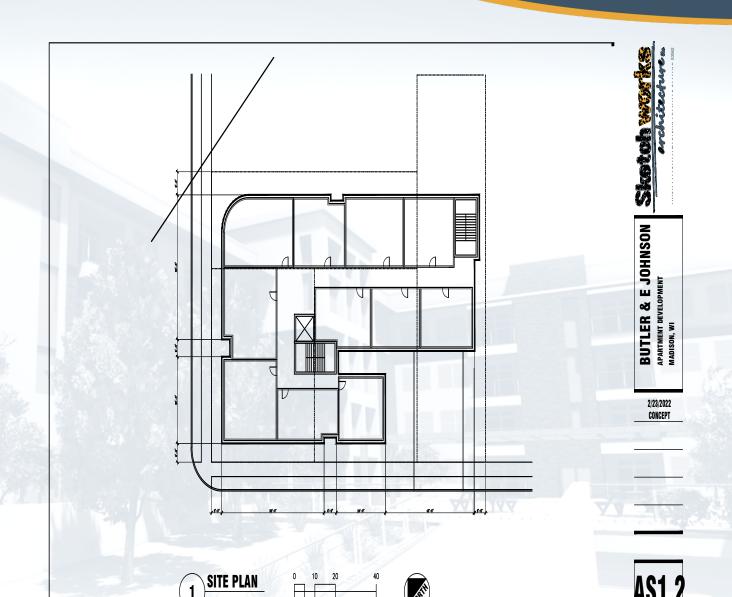

### Lower level:

Underground parking:
15 vehicle stalls
Mechanical
Bicycle parking

### Floor 1:

Resident entry, mail
Elevator & stair lobby
13 resid. units

Floors 2, 3, 4: 15 resid. units ea.