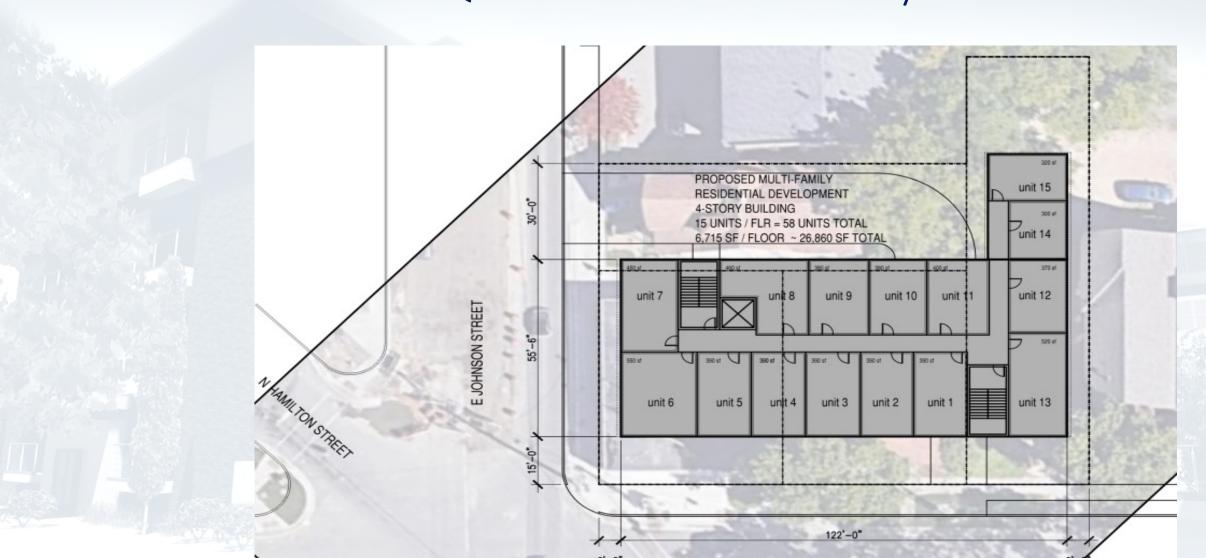

### Floor 1:

Resident entry, mail
Elevator & stair lobby
13 resid. units

Floors 2, 3, 4: 15 resid. units ea.