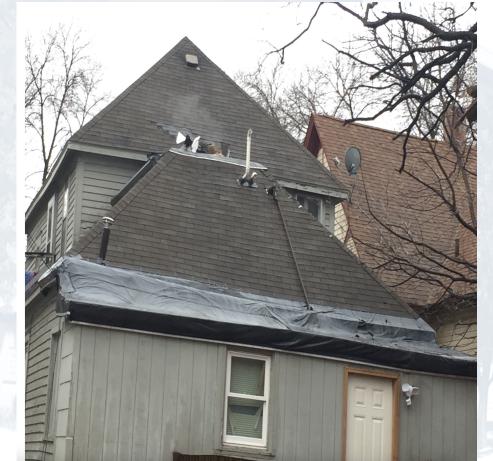

### Questions for our team: Driveway

Questions for our team: (2) Building demo

- (1) Outdated technology
- (2) Frustrated tenants
- (3) Poor use of space
- (4) Choking housing needs
- (5) Flooded basement

### **CONTINUE:**

- (1) Cover asbestos
- (2) More paint on lead paint
- (3) Flooded crawl spaces
- (4) No energy efficiency
- (5) Rotten materials