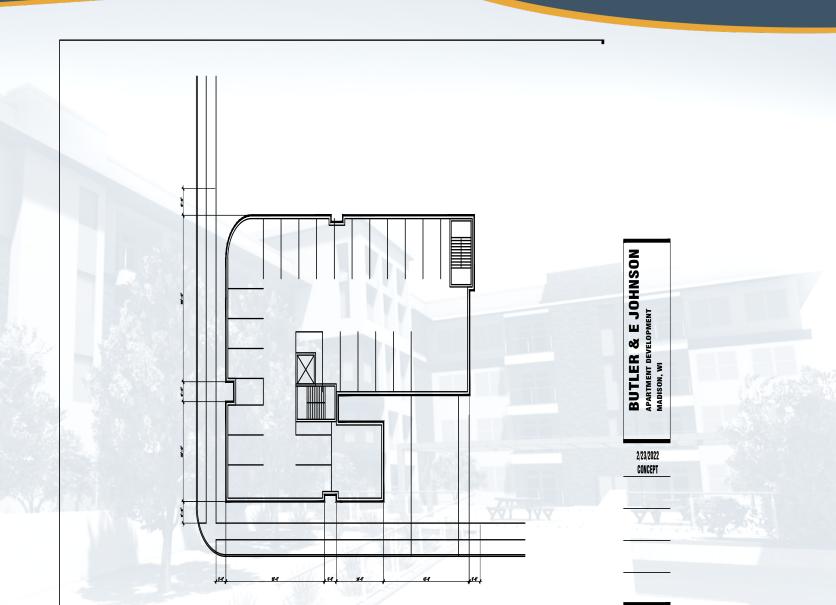

### Lower level:

Underground parking:
15 vehicle stalls
Mechanical
Bicycle parking

### Floor 1:

Resident entry, mail
Elevator & stair lobby
13 resid. units

Floors 2, 3, 4: 15 resid. units ea.