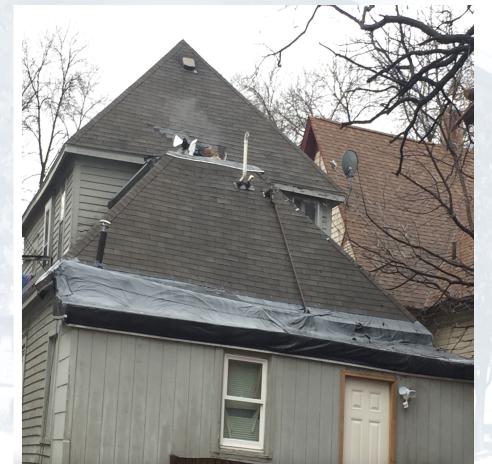

### Questions for our team: Driveway

Questions for our team: (2) Building demo

- (1) Outdated technology
- (2) Frustrated tenants
- (3) Poor use of space
- (4) Choking housing needs
- (5) Flooded basement

### **CONTINUE:**

- (1) Cover asbestos
- (2) More paint on lead paint
- (3) Flooded crawl spaces
- (4) No energy efficiency
- (5) Rotten materials