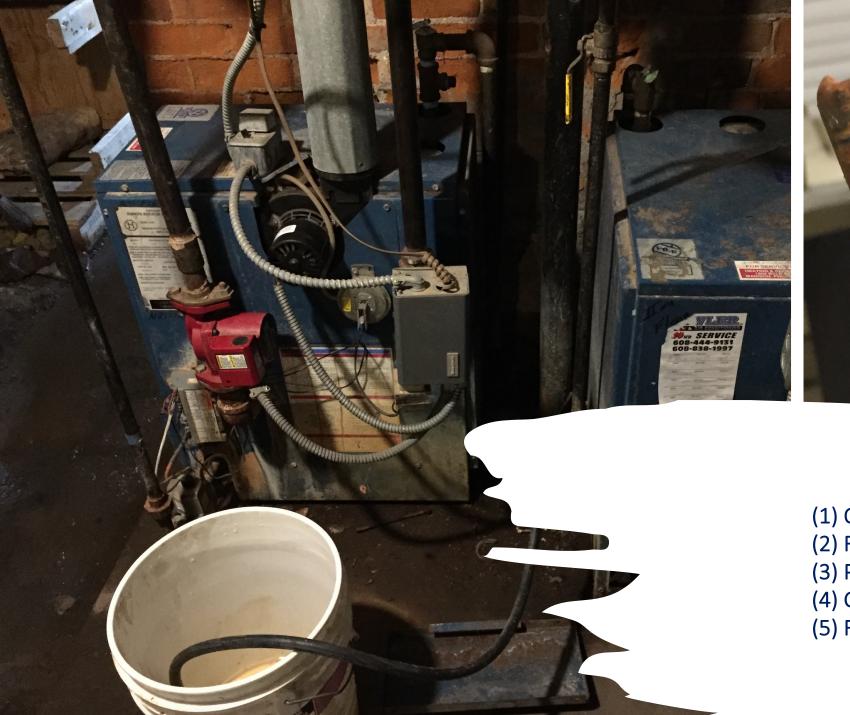

### Questions for our team: Driveway

Questions for our team: (2) Building demo

- (1) Outdated technology
- (2) Frustrated tenants
- (3) Poor use of space
- (4) Choking housing needs
- (5) Flooded basement

### **CONTINUE:**

- (1) Cover asbestos
- (2) More paint on lead paint
- (3) Flooded crawl spaces
- (4) No energy efficiency
- (5) Rotten materials