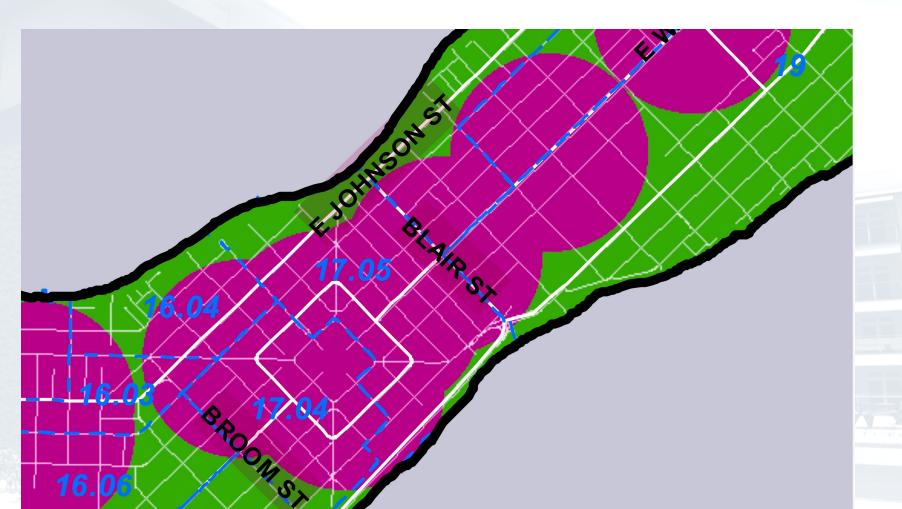

## Our Team

Kaba Baal, LLC: Kaba Bah
Sketchworks Architecture, LLC: Steve Shulfer
National Construction, Inc.: Bernie Lange
& SCS Engineers









# Location: Super preferred



# Zoning: DR-1





#### Rehab and double units from 4 to 7 units

- **➤** Location: Core downtown, Super preferred, strong connection.
- > Expand housing choices & commit to long term affordability.
- > Sustainable design, energy efficiency, Zero net carbon.
- **➤** Aligns with city comprehensive plans.
- **≻**Current zoning DR1



Second attempt More parking



Second attempt Bigger footprint



# Similar quality to our Beaver Dam project

- > 60units
- > Phase I, II, 36 units: Owner occupied.
  - Phase III, work force housing
    - > 24units, & Commercial



Construction Quality: 4\*\*\*\* (coStar rating)



### Our Solution

Post Zoning meeting Lost 35% parking

### Lower level:

Underground parking:
15 vehicle stalls
Mechanical
Bicycle parking





## Our Solution

Footprint shrinks