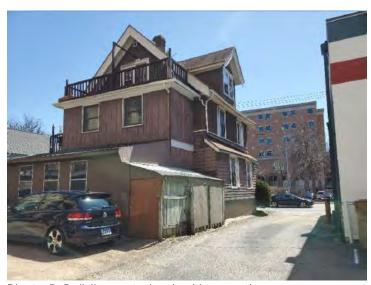

Photo 3: Building exterior, looking northeast.

Photo 4: Building exterior, looking southwest.

Photo 5: Building exterior, looking southeast.

Photo 6: Building interior, first floor.

Photo 7: Building interior, first floor.