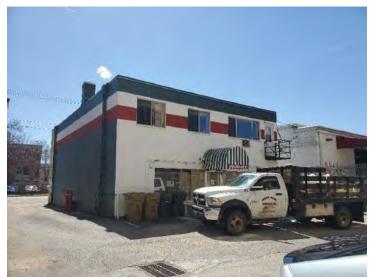

# Regent Street and Park Development Demolition Permit - Building Photos Site Address: 802 Regent St, Madison, WI

Photo 1: Building exterior, looking northeast.

Photo 2: Building exterior, looking northwest.