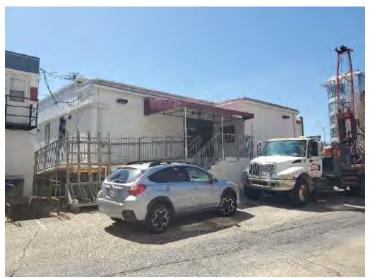

### Regent Street and Park Development Demolition Permit - Building Photos

Site Address: 826 Regent St, Madison, WI

Photo 1: Building exterior, looking northwest.

Photo 2: Building exterior, looking northeast.