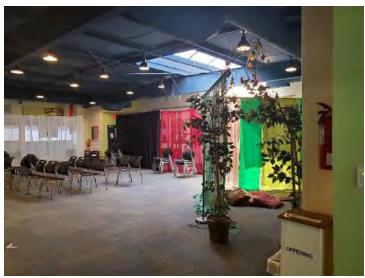

Photo 3: Building exterior, looking northeast.

Photo 4: Building exterior, looking southwest.

Photo 5: Building exterior, looking southeast.

Photo 6: Building interior, first floor.

Photo 7: Building interior, first floor.