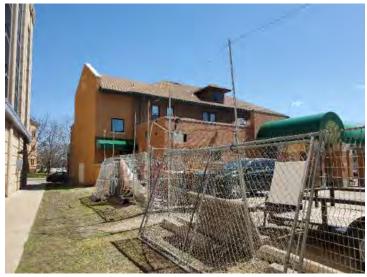

Photo 3: Building exterior, looking northwest.

Photo 4: Building exterior, looking southeast.

Photo 5: Building exterior, looking south.

Photo 6: Building interior, entry way.

Photo 7: Building interior, lower level.