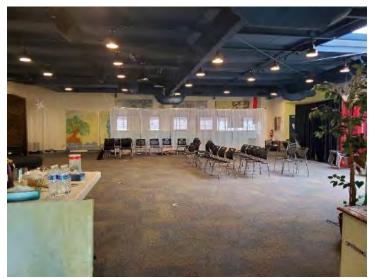

Photo 3: Building exterior, looking northeast.

Photo 4: Building exterior, looking southwest.

Photo 5: Building exterior, looking southeast.

Photo 6: Building interior, first floor.

Photo 7: Building interior, first floor.