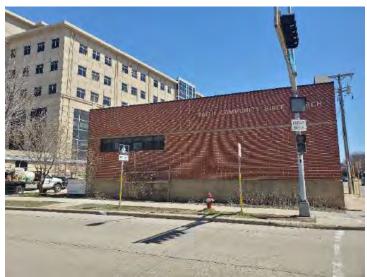

# **Regent Street and Park Development Demolition Permit - Building Photos** Site Address: 818 Regent St, Madison, WI

Photo 1: Building exterior, looking north.

Photo 2: Building exterior, looking northeast.