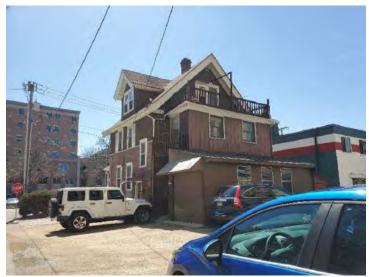

# Regent Street and Park Development Demolition Permit - Building Photos Site Address: 820/822 Regent St, Madison, WI

Photo 1: Building exterior, looking north.

Photo 2: Building exterior, looking northwest.