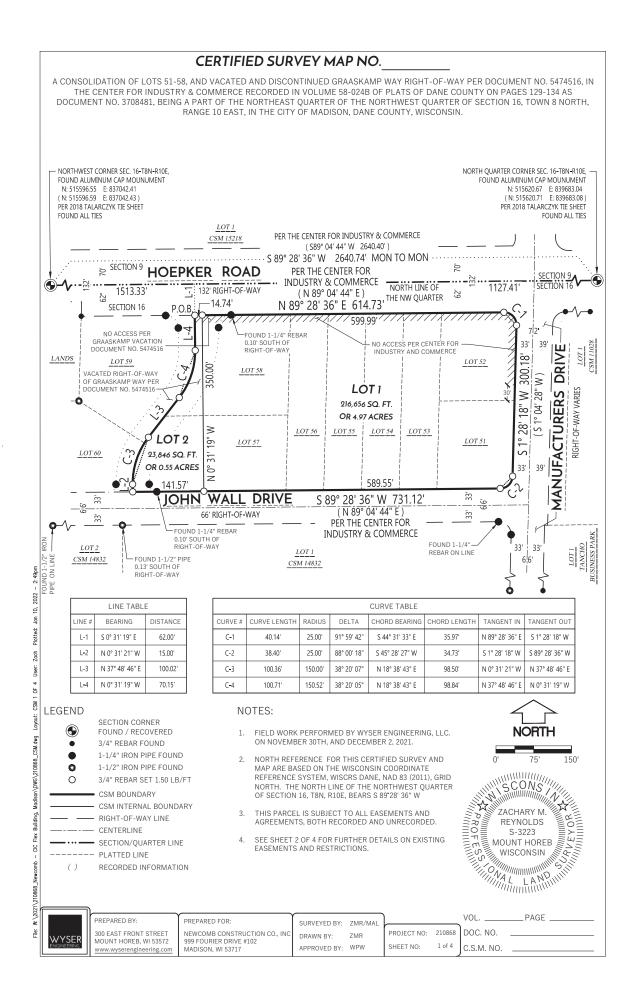

## 3824 John Wall Drive Contract No. 9177, Project No. 14106 Location Map

Developer Agreement work shall include:

- Recording of Certified Survey Map
- Construction of 5' wide sidewalk adjacent to the project:
  - Along John Wall Drive
  - Along Hoepker Road
- Construction of commercial driveway aprons on John Wall Drive
- Private lateral connections of sanitary sewer, storm sewer and water