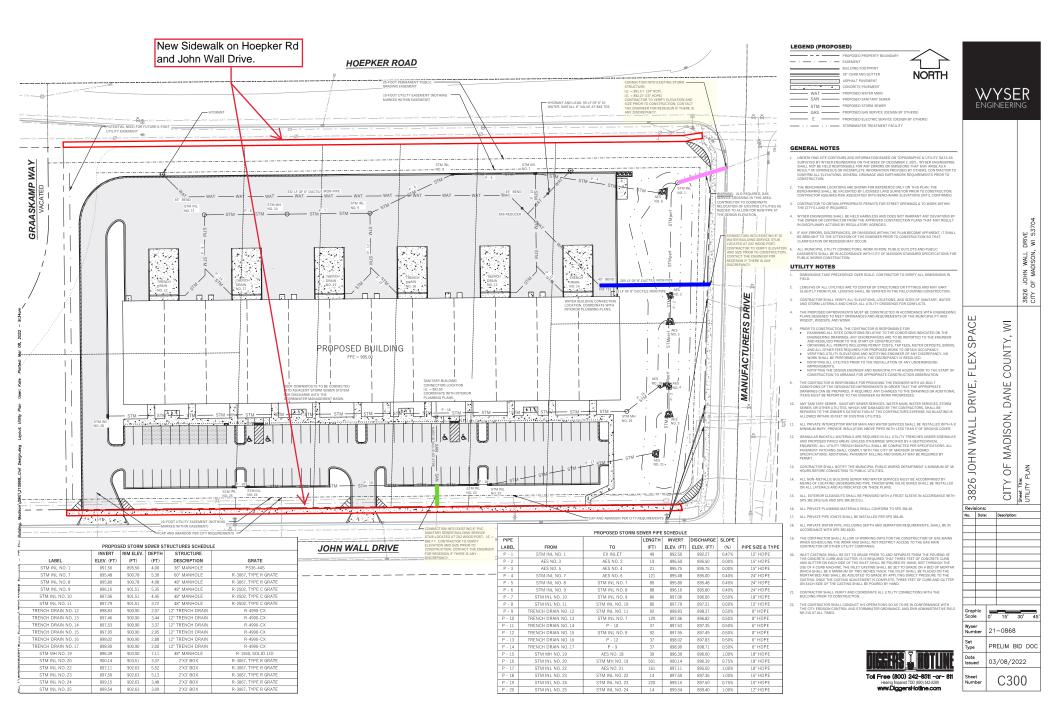

## 3824 John Wall Drive Contract No. 9177, Project No. 14106 Location Map

Developer Agreement work shall include:

- Recording of Certified Survey Map
- Construction of 5' wide sidewalk adjacent to the project:
  - Along John Wall Drive
  - Along Hoepker Road
- Construction of commercial driveway aprons on John Wall Drive
- Private lateral connections of sanitary sewer, storm sewer and water