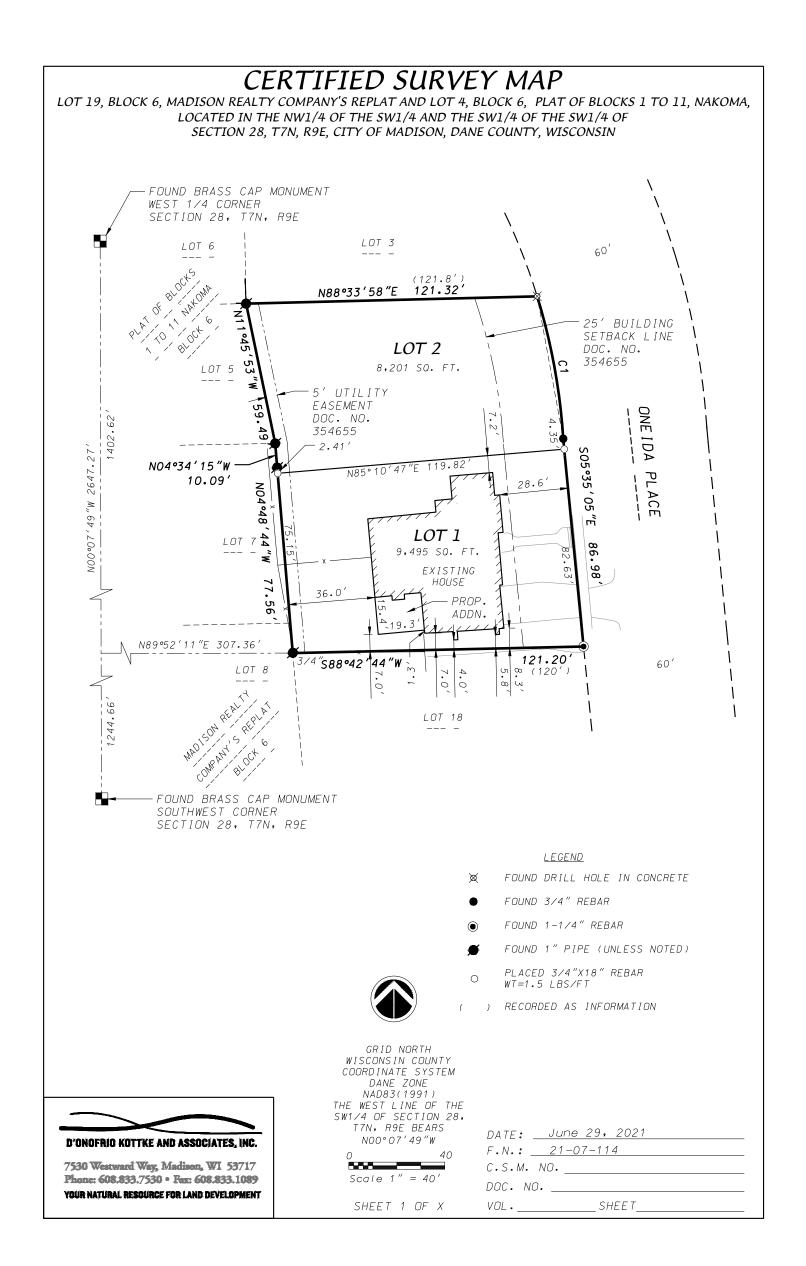

# CERTIFIED SURVEY MAP

LOT 19, BLOCK 6, MADISON REALTY COMPANY'S REPLAT AND LOT 4, BLOCK 6, PLAT OF BLOCKS 1 TO 11, NAKOMA, LOCATED IN THE NW1/4 OF THE SW1/4 AND THE SW1/4 OF THE SW1/4 OF SECTION 28, T7N, R9E, CITY OF MADISON, DANE COUNTY, WISCONSIN

### SURVEYOR'S CERTIFICATE

I. Brett T. Stoffregan, Professional Land Surveyor, S-2742, do hereby certify that this survey is in full compliance with Chapter 236.34 of the Wisconsin Statutes and the Subdivision Regulations of the City of Madison, Dane County, Wisconsin and under the direction of the Owners listed below, I have surveyed, divided and mapped the land described herein and that said map is a correct representation of the exterior boundaries of the land surveyed and the division thereof. Said land is described as follows:

Lot 19, Block 6, Madison Realty Company's Replat, recorded in Volume 3 of Plats on page 124 as Documment Number 432037 and Lot 4, Block 6, Plat of Blocks 1 to 11 Nakoma, recorded in Volume 5 of Plats on page 42 as Documment Number 354655, in the Dane County Register of Deeds Office, located in the NW1/4 of the SW1/4 and the SW1/4 of the SW1/4 of Section 28, T7N, R9E, City of Madison, Dand County, Wisconsin. Containing 13,097 square feet (0.301 acres).