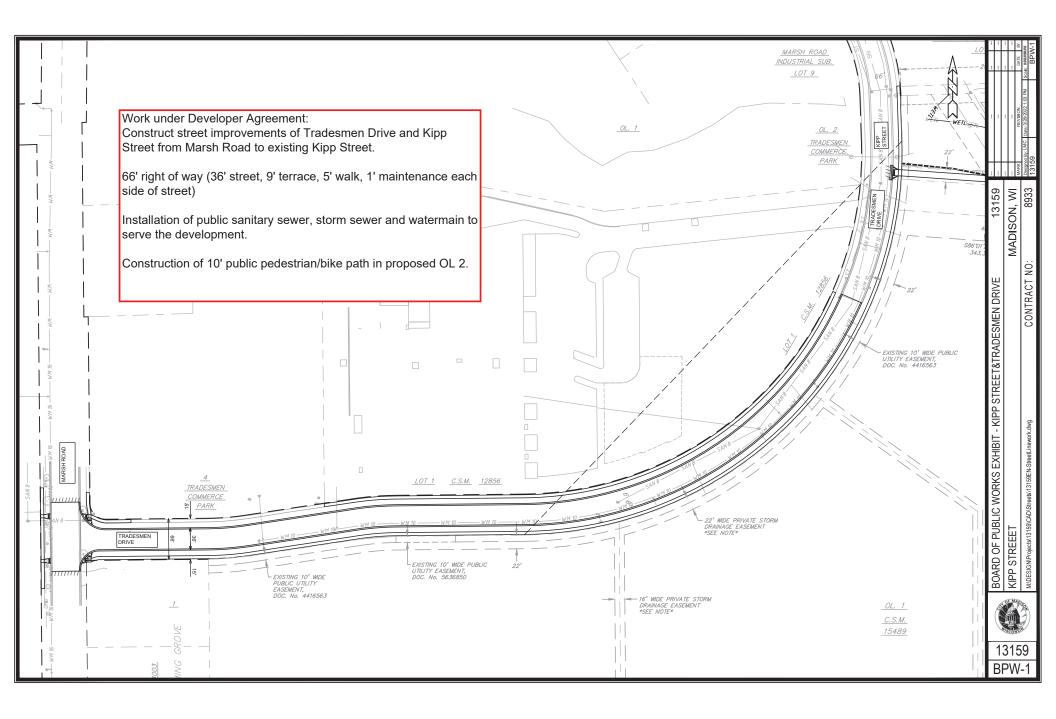

REPLAT OF TRADESMEN COMMERCE PARK Location Map Project: 13159, Contract: 8933

Construction of Tradesmen Drive and Kipp Street from Marsh Road east to match existing on Kipp Street including: public utility installation and street and sidewalk construction to serve all lots within the plat, bike path construction east off Kipp Street in a 22' wide easement for public pedestrian/bike purposes in proposed Outlot 2 of Replat of Tradesmen Commerce Park.

Design of the street and a portion of construction was completed with the Tradesmen Commerce Park plat, City Project: 53B2189, Project: 100714.