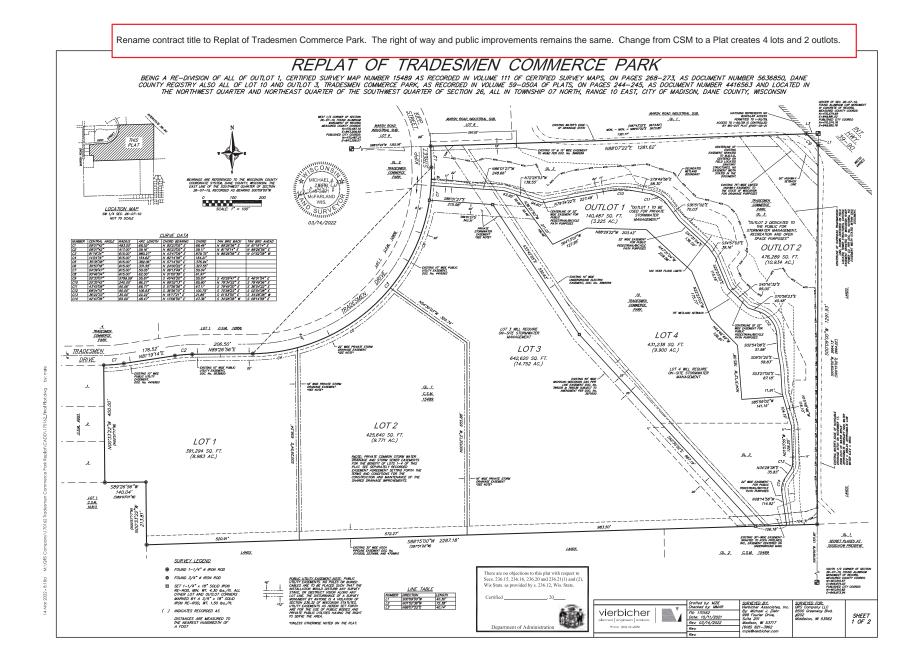

REPLAT OF TRADESMEN COMMERCE PARK Location Map Project: 13159, Contract: 8933

Construction of Tradesmen Drive and Kipp Street from Marsh Road east to match existing on Kipp Street including: public utility installation and street and sidewalk construction to serve all lots within the plat, bike path construction east off Kipp Street in a 22' wide easement for public pedestrian/bike purposes in proposed Outlot 2 of Replat of Tradesmen Commerce Park.

Design of the street and a portion of construction was completed with the Tradesmen Commerce Park plat, City Project: 53B2189, Project: 100714.