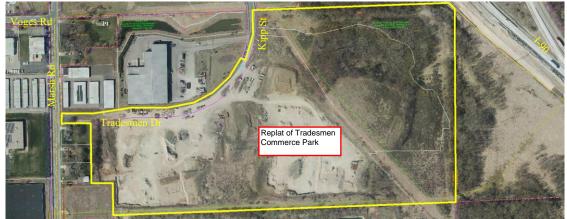

REPLAT OF TRADESMEN COMMERCE PARK Location Map Project: 13159, Contract: 8933

Construction of Tradesmen Drive and Kipp Street from Marsh Road east to match existing on Kipp Street including: public utility installation and street and sidewalk construction to serve all lots within the plat, bike path construction east off Kipp Street in a 22' wide easement for public pedestrian/bike purposes in proposed Outlot 2 of Replat of Tradesmen Commerce Park.