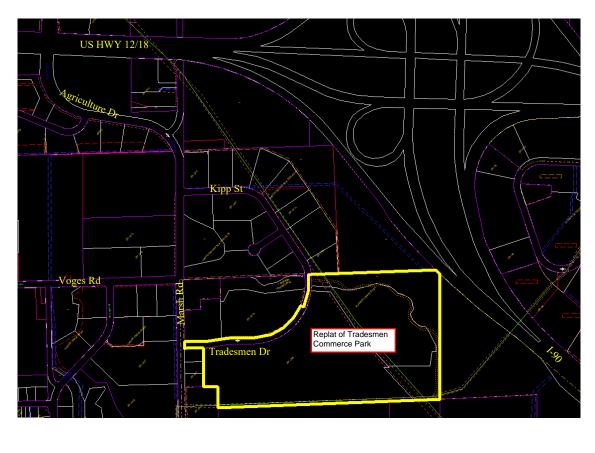

REPLAT OF TRADESMEN COMMERCE PARK Location Map Project: 13159, Contract: 8933

Construction of Tradesmen Drive and Kipp Street from Marsh Road east to match existing on Kipp Street including: public utility installation and street and sidewalk construction to serve all lots within the plat, bike path construction east off Kipp Street in a 22' wide easement for public pedestrian/bike purposes in proposed Outlot 2 of Replat of Tradesmen Commerce Park.