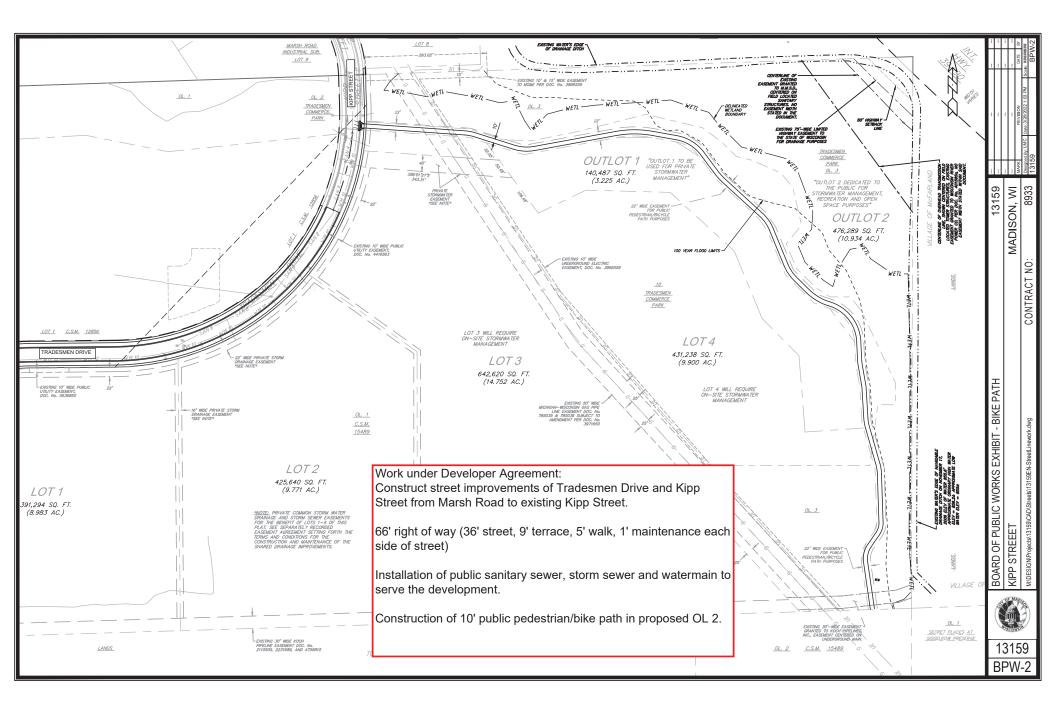

REPLAT OF TRADESMEN COMMERCE PARK Location Map Project: 13159, Contract: 8933

Construction of Tradesmen Drive and Kipp Street from Marsh Road east to match existing on Kipp Street including: public utility installation and street and sidewalk construction to serve all lots within the plat, bike path construction east off Kipp Street in a 22' wide easement for public pedestrian/bike purposes in proposed Outlot 2 of Replat of Tradesmen Commerce Park.