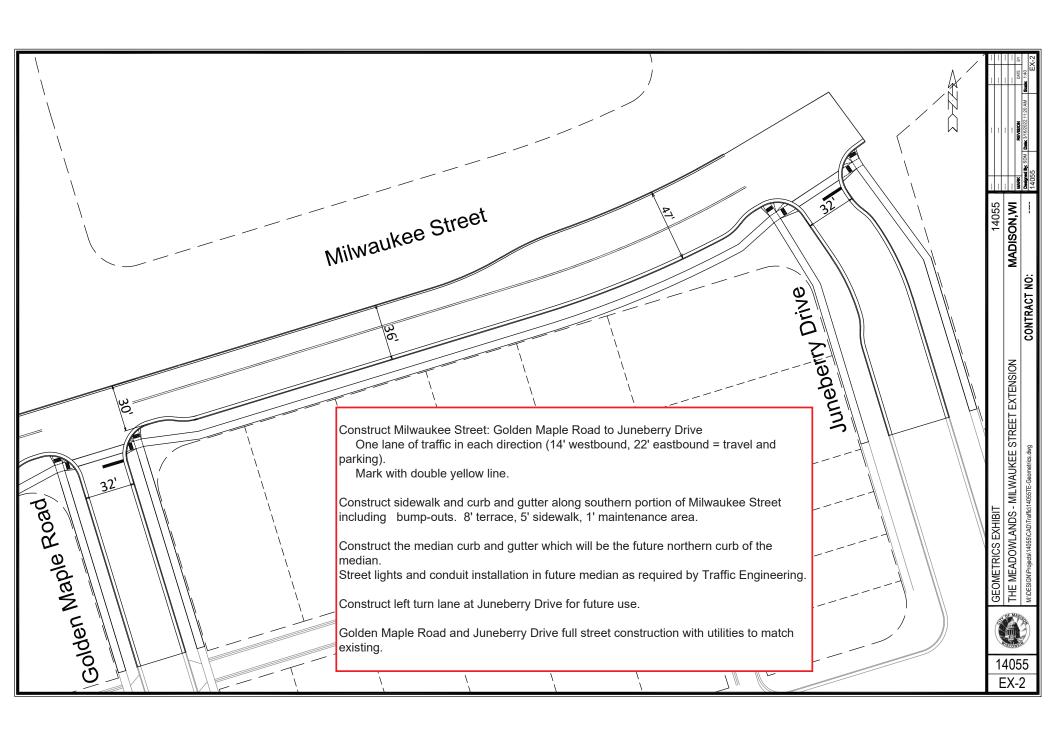

## Work covered by Developer Agreement:

- Existing street lighting on Milwaukee Street in median. Developer shall provide lighting through project limits.
- Pavement marking and signing per Traffic Engineering.
- Construct public sanitary sewer, storm sewer, stormwater management, and water main to serve development.
- Construct street improvements including pavement, curb, and sidewalk.
- Forestry to plant trees following construction.