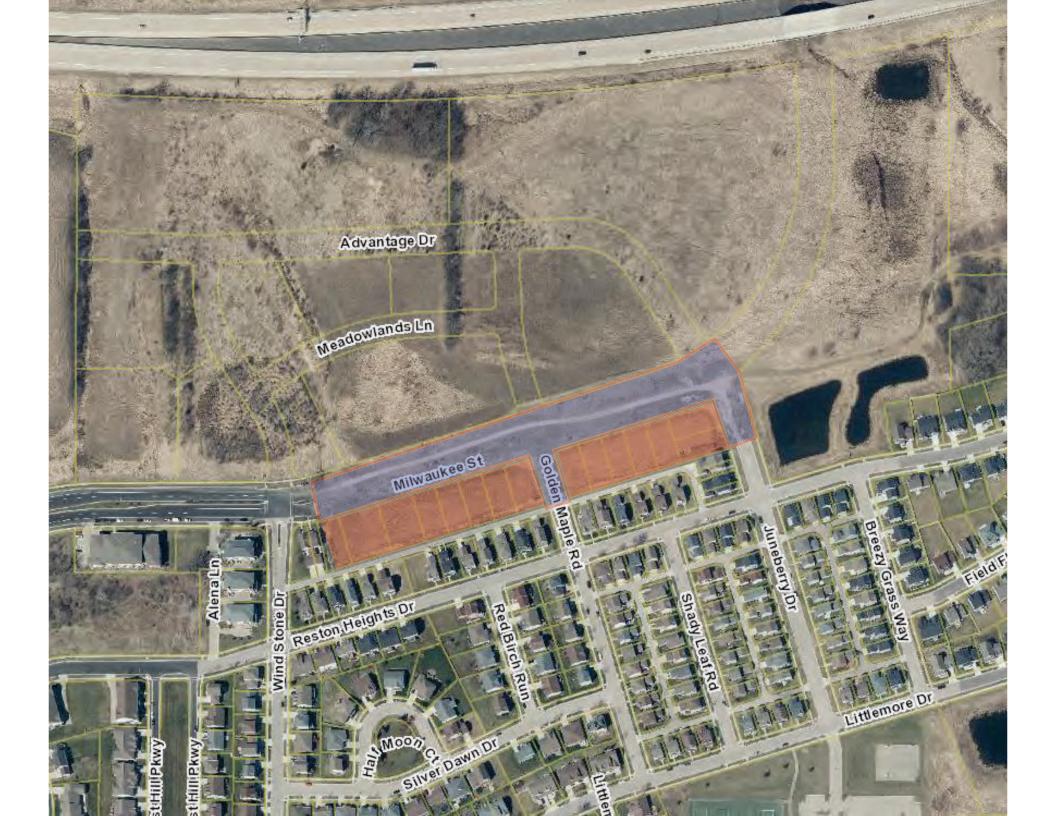

## The Meadowlands – Milwaukee Street Extension Contract: 9165, Project: 14055

Location Map

Fifteen Lots: townhouses, each with individual lateral connections. Along south side of Milwaukee Street from Wind Stone Drive to Juneberry Drive. No drive access to Milwaukee Street, all rear alley loaded.