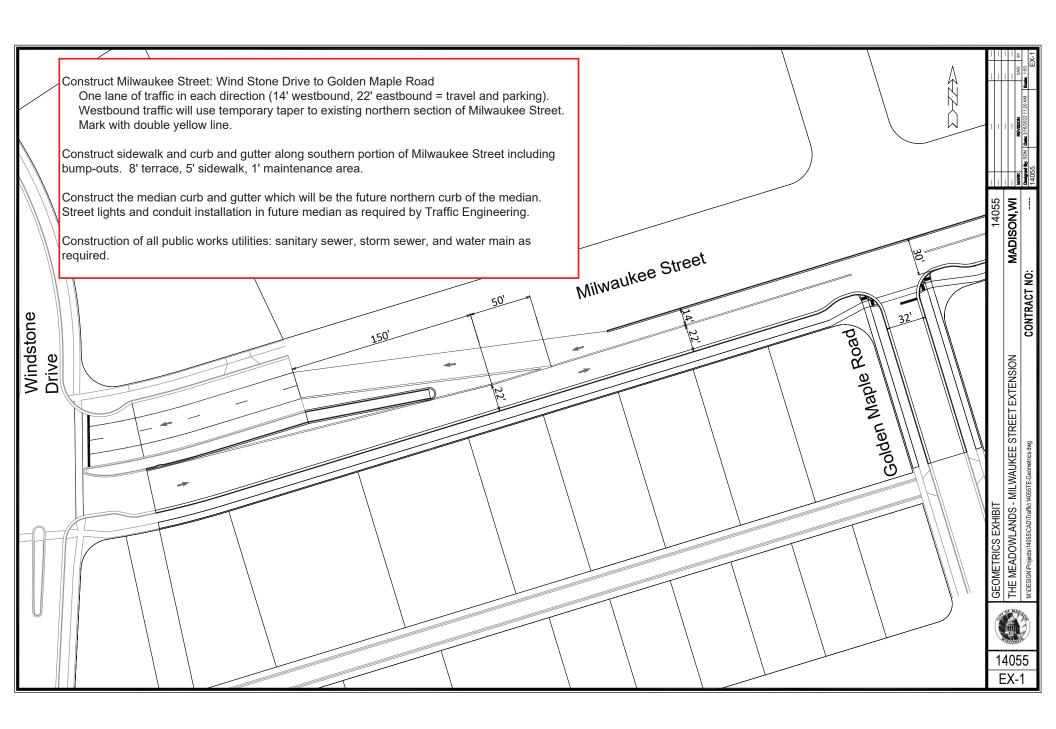

## Work covered by Developer Agreement:

- Existing street lighting on Milwaukee Street in median. Developer shall provide lighting through project limits.
- Pavement marking and signing per Traffic Engineering.
- Construct public sanitary sewer, storm sewer, stormwater management, and water main to serve development.
- Construct street improvements including pavement, curb, and sidewalk.
- Forestry to plant trees following construction.