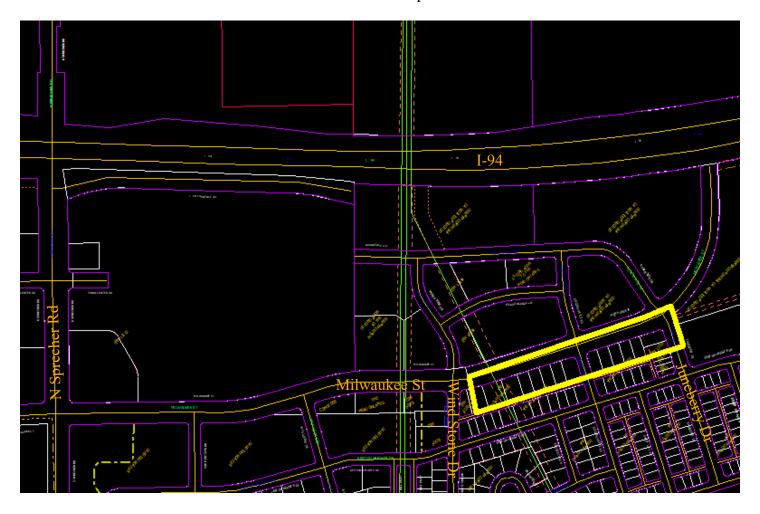

## The Meadowlands – Milwaukee Street Extension Contract: 9165, Project: 14055

Location Map

Fifteen Lots: townhouses, each with individual lateral connections. Along south side of Milwaukee Street from Wind Stone Drive to Juneberry Drive. No drive access to Milwaukee Street, all rear alley loaded.