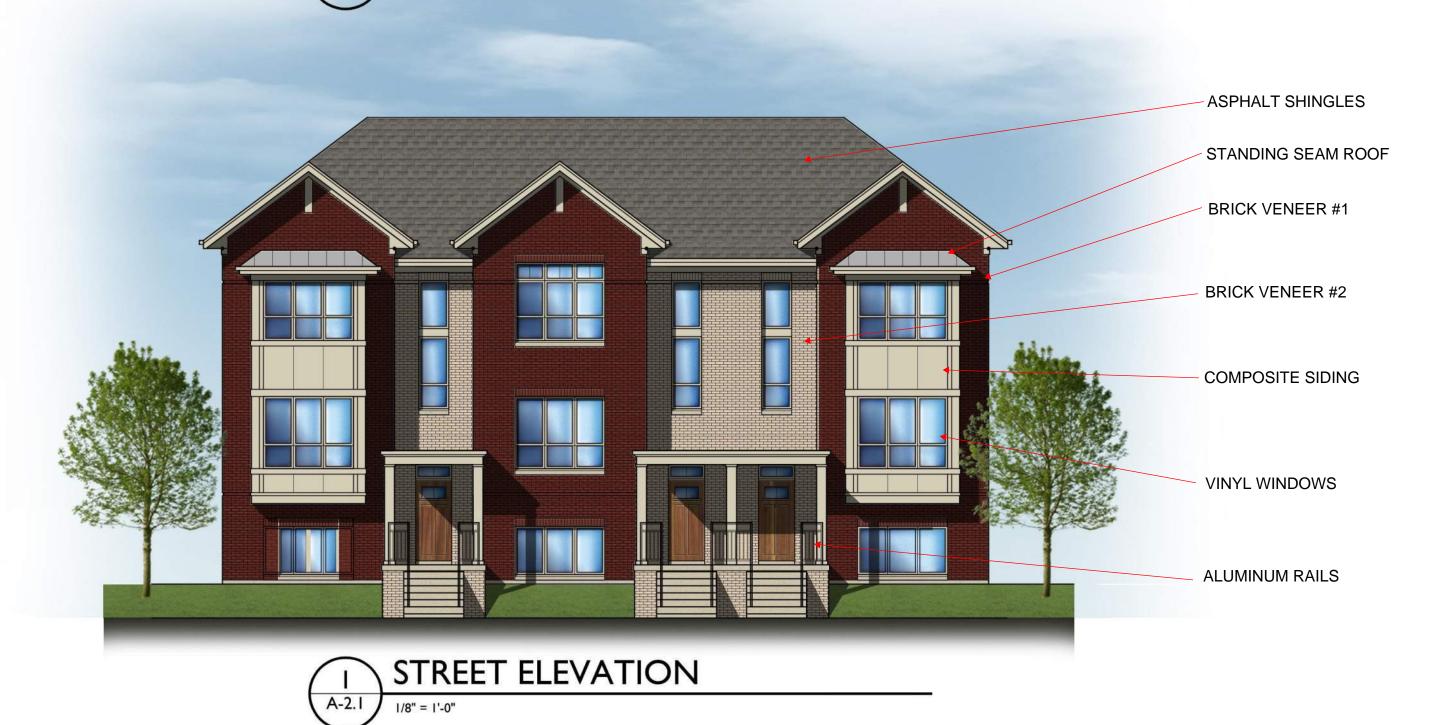

## STREET ELEVATION 1/8" = 1'-0"

ISSUED Issued for Review - March 9, 2022 Issued for UDC linfo. - Mar. 14, 2022

PROJECT TITLE
Paragon Place at
Bear Claw Way
Ziegler Site - Lots
5 and 6

Paragon Street
Madison, Wisconsin