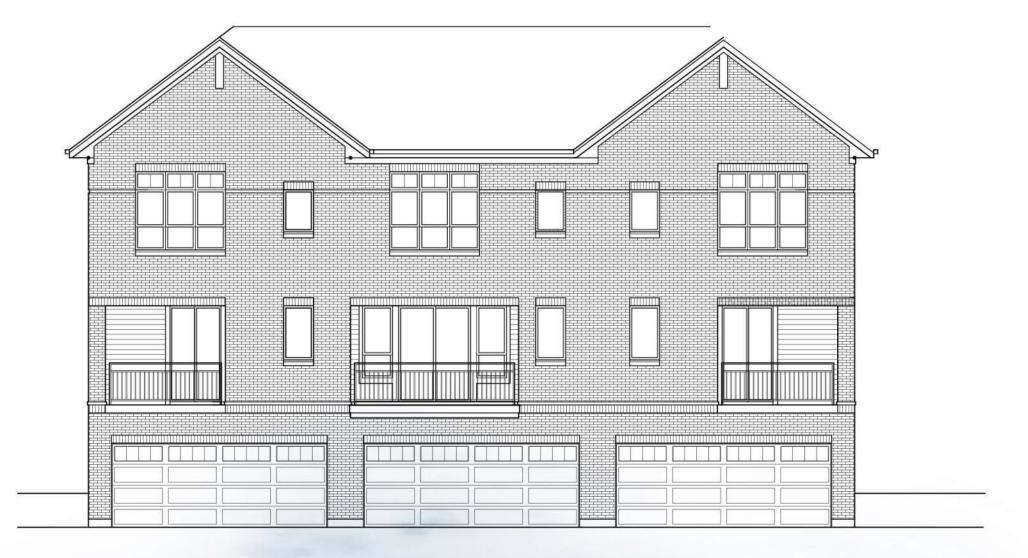

## STREET ELEVATION 1/8" = 1'-0"

ISSUED Issued for Review - March 9, 2022 Issued for UDC linfo. - Mar. 14, 2022

PROJECT TITLE
Paragon Place at
Bear Claw Way
Ziegler Site - Lots
5 and 6

Paragon Street
Madison, Wisconsin