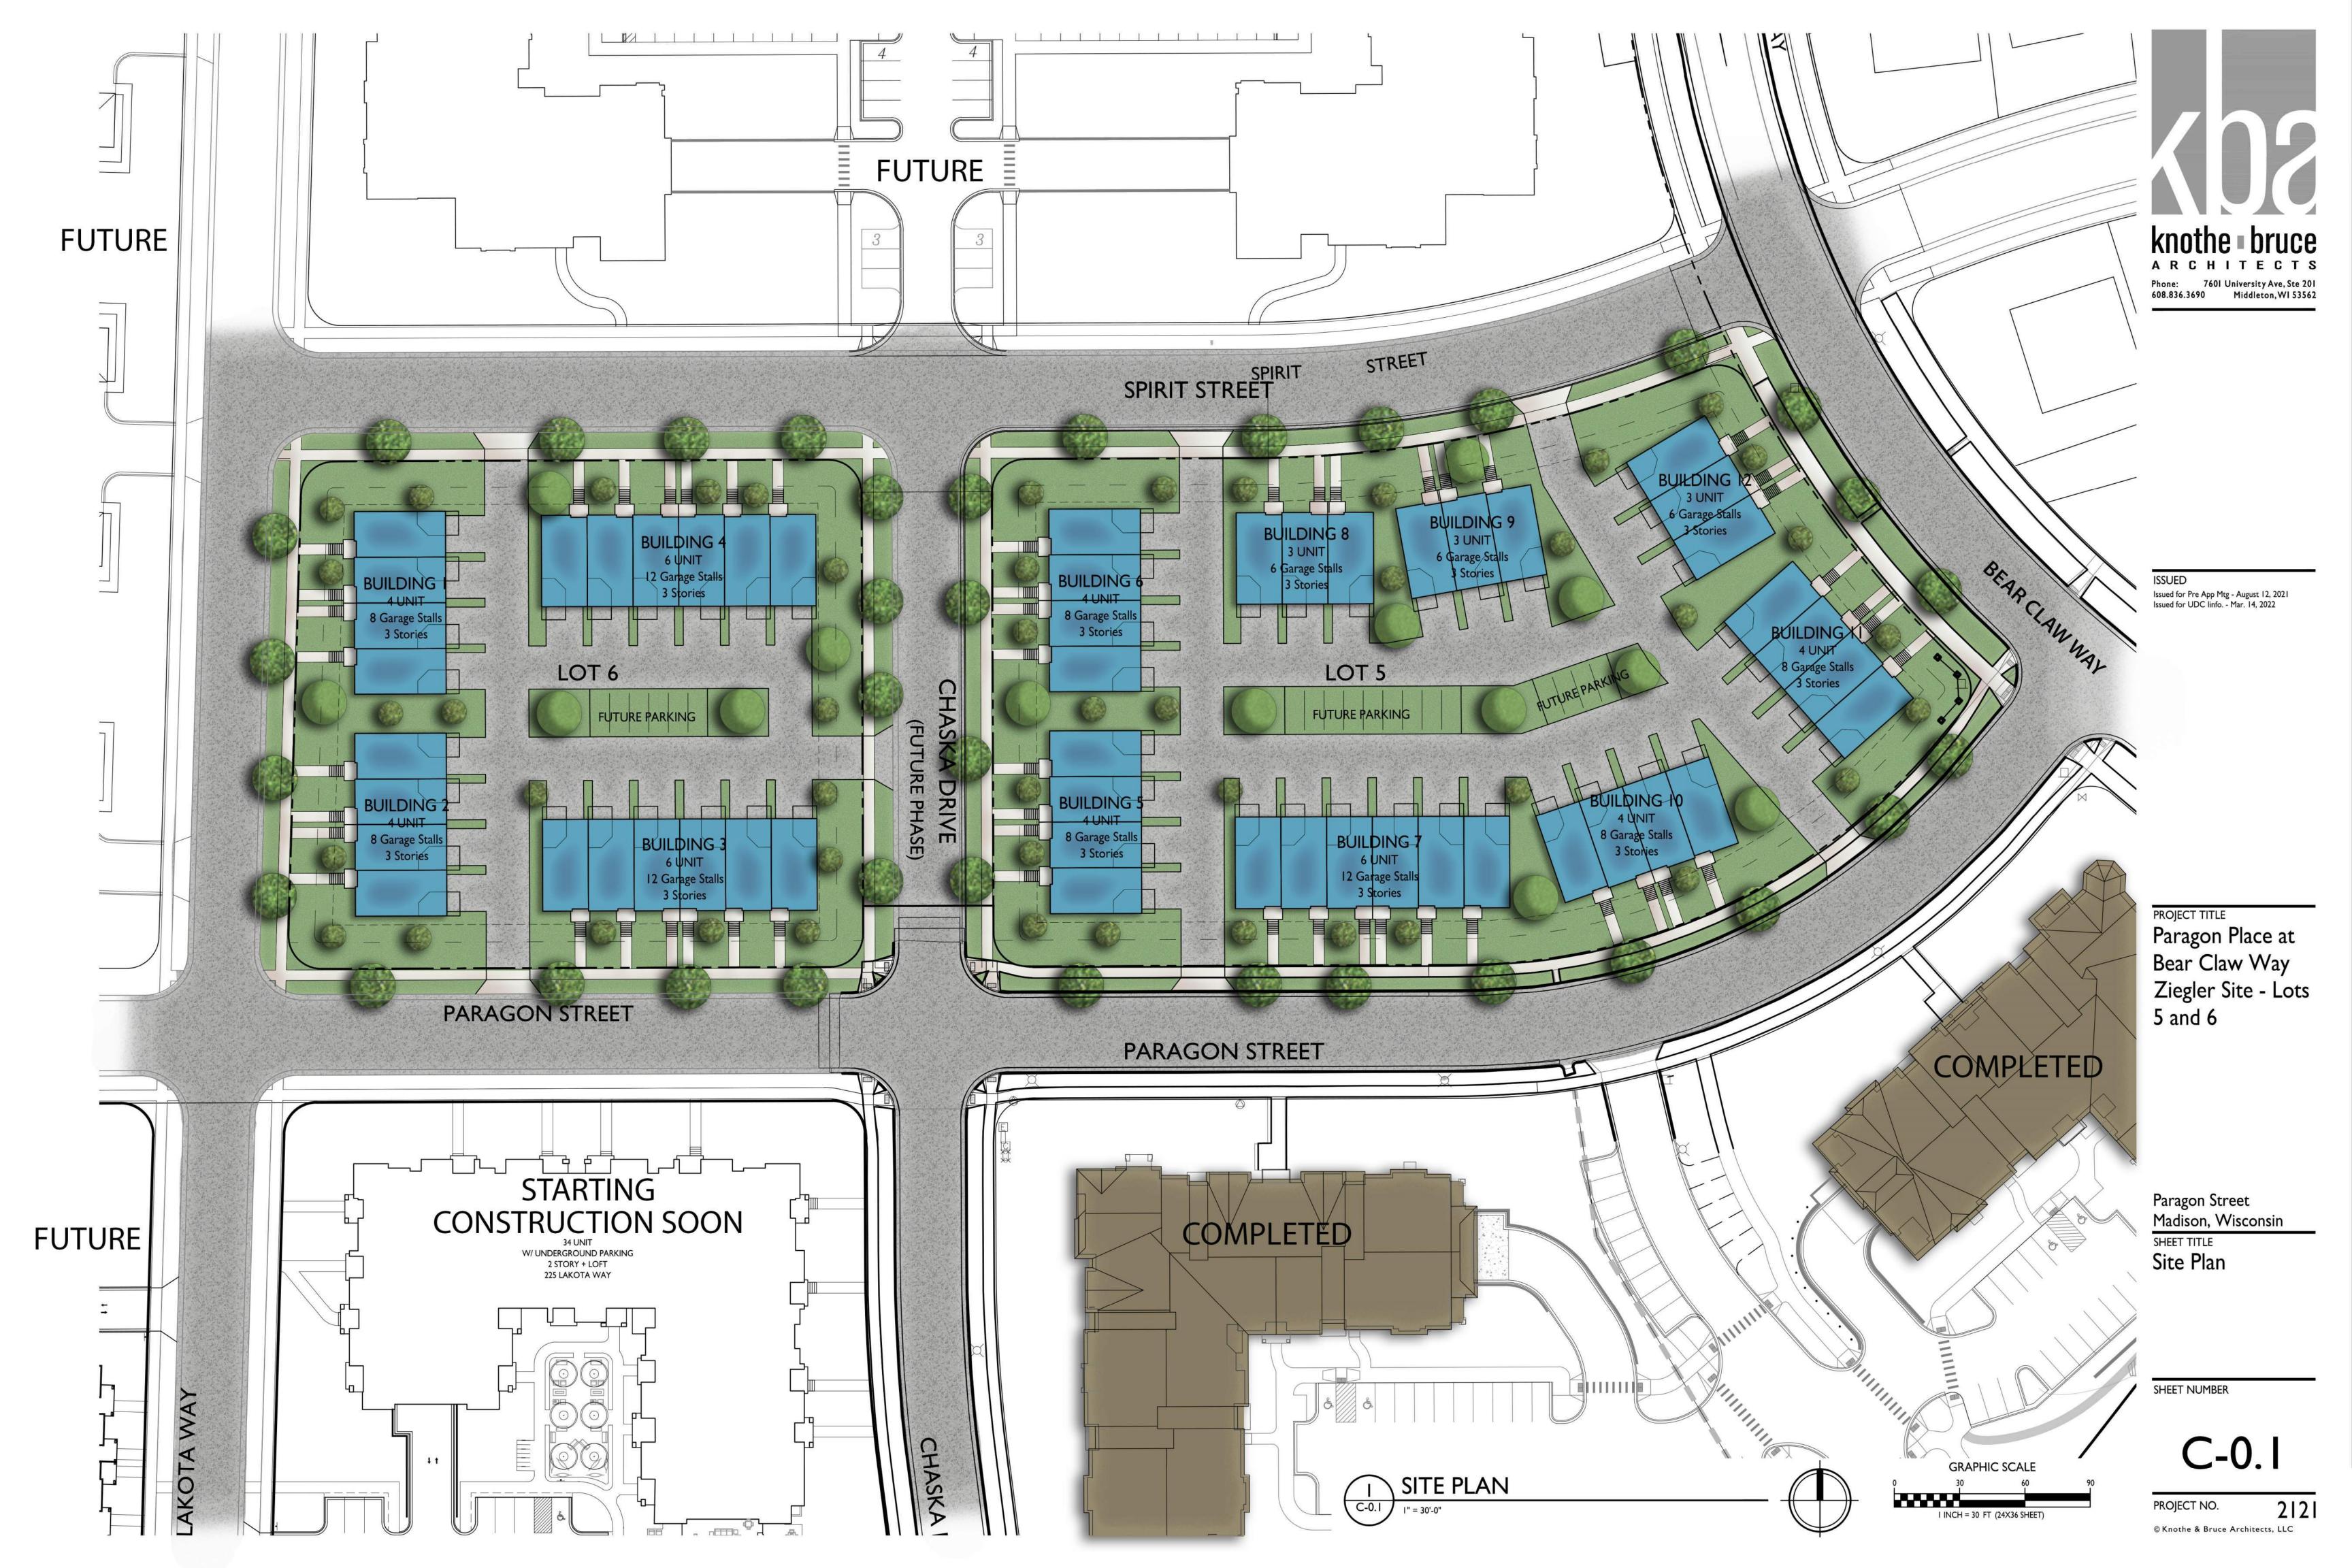

## **PARAGON PLACE AT BEAR CLAW WAY ZIEGLER SITE - LOTS 5 & 6**

PARAGON STREET MADISON, WI 03/14/2022 KBA #2121