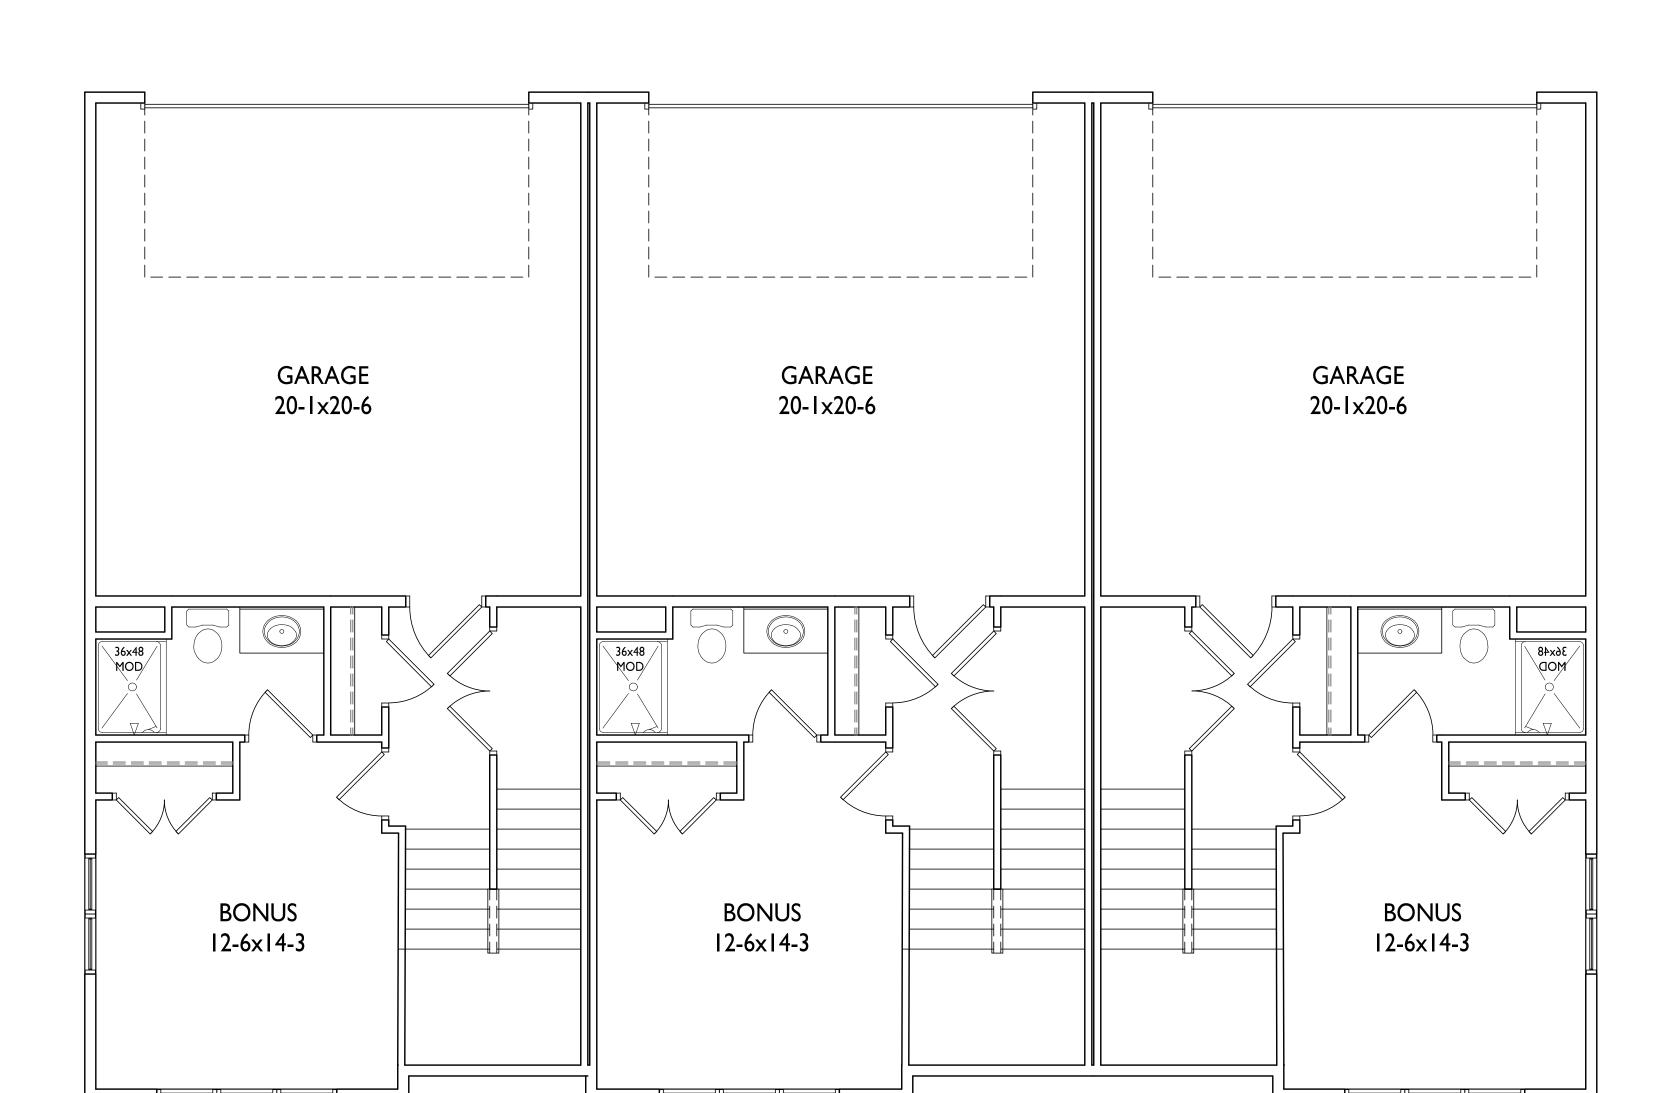

ISSUED
Issued for Review - March 9, 2022
Issued for UDC linfo. - Mar. 14, 2022

PROJECT TITLE
Paragon Place at
Bear Claw Way
Ziegler Site - Lots
5 and 6

Paragon Street
Madison, Wisconsin

SHEET TITLE
3-Unit
Townhouse
Basement/Garage

SHEET NUMBER

A-1.0

ISSUED Issued for Review - March 9, 2022 Issued for UDC Iinfo. - Mar. 14, 2022

PROJECT TITLE

SHEET TITLE

3-Unit Townhouse First Floor Plan

SHEET NUMBER

PROJECT NO. #2121