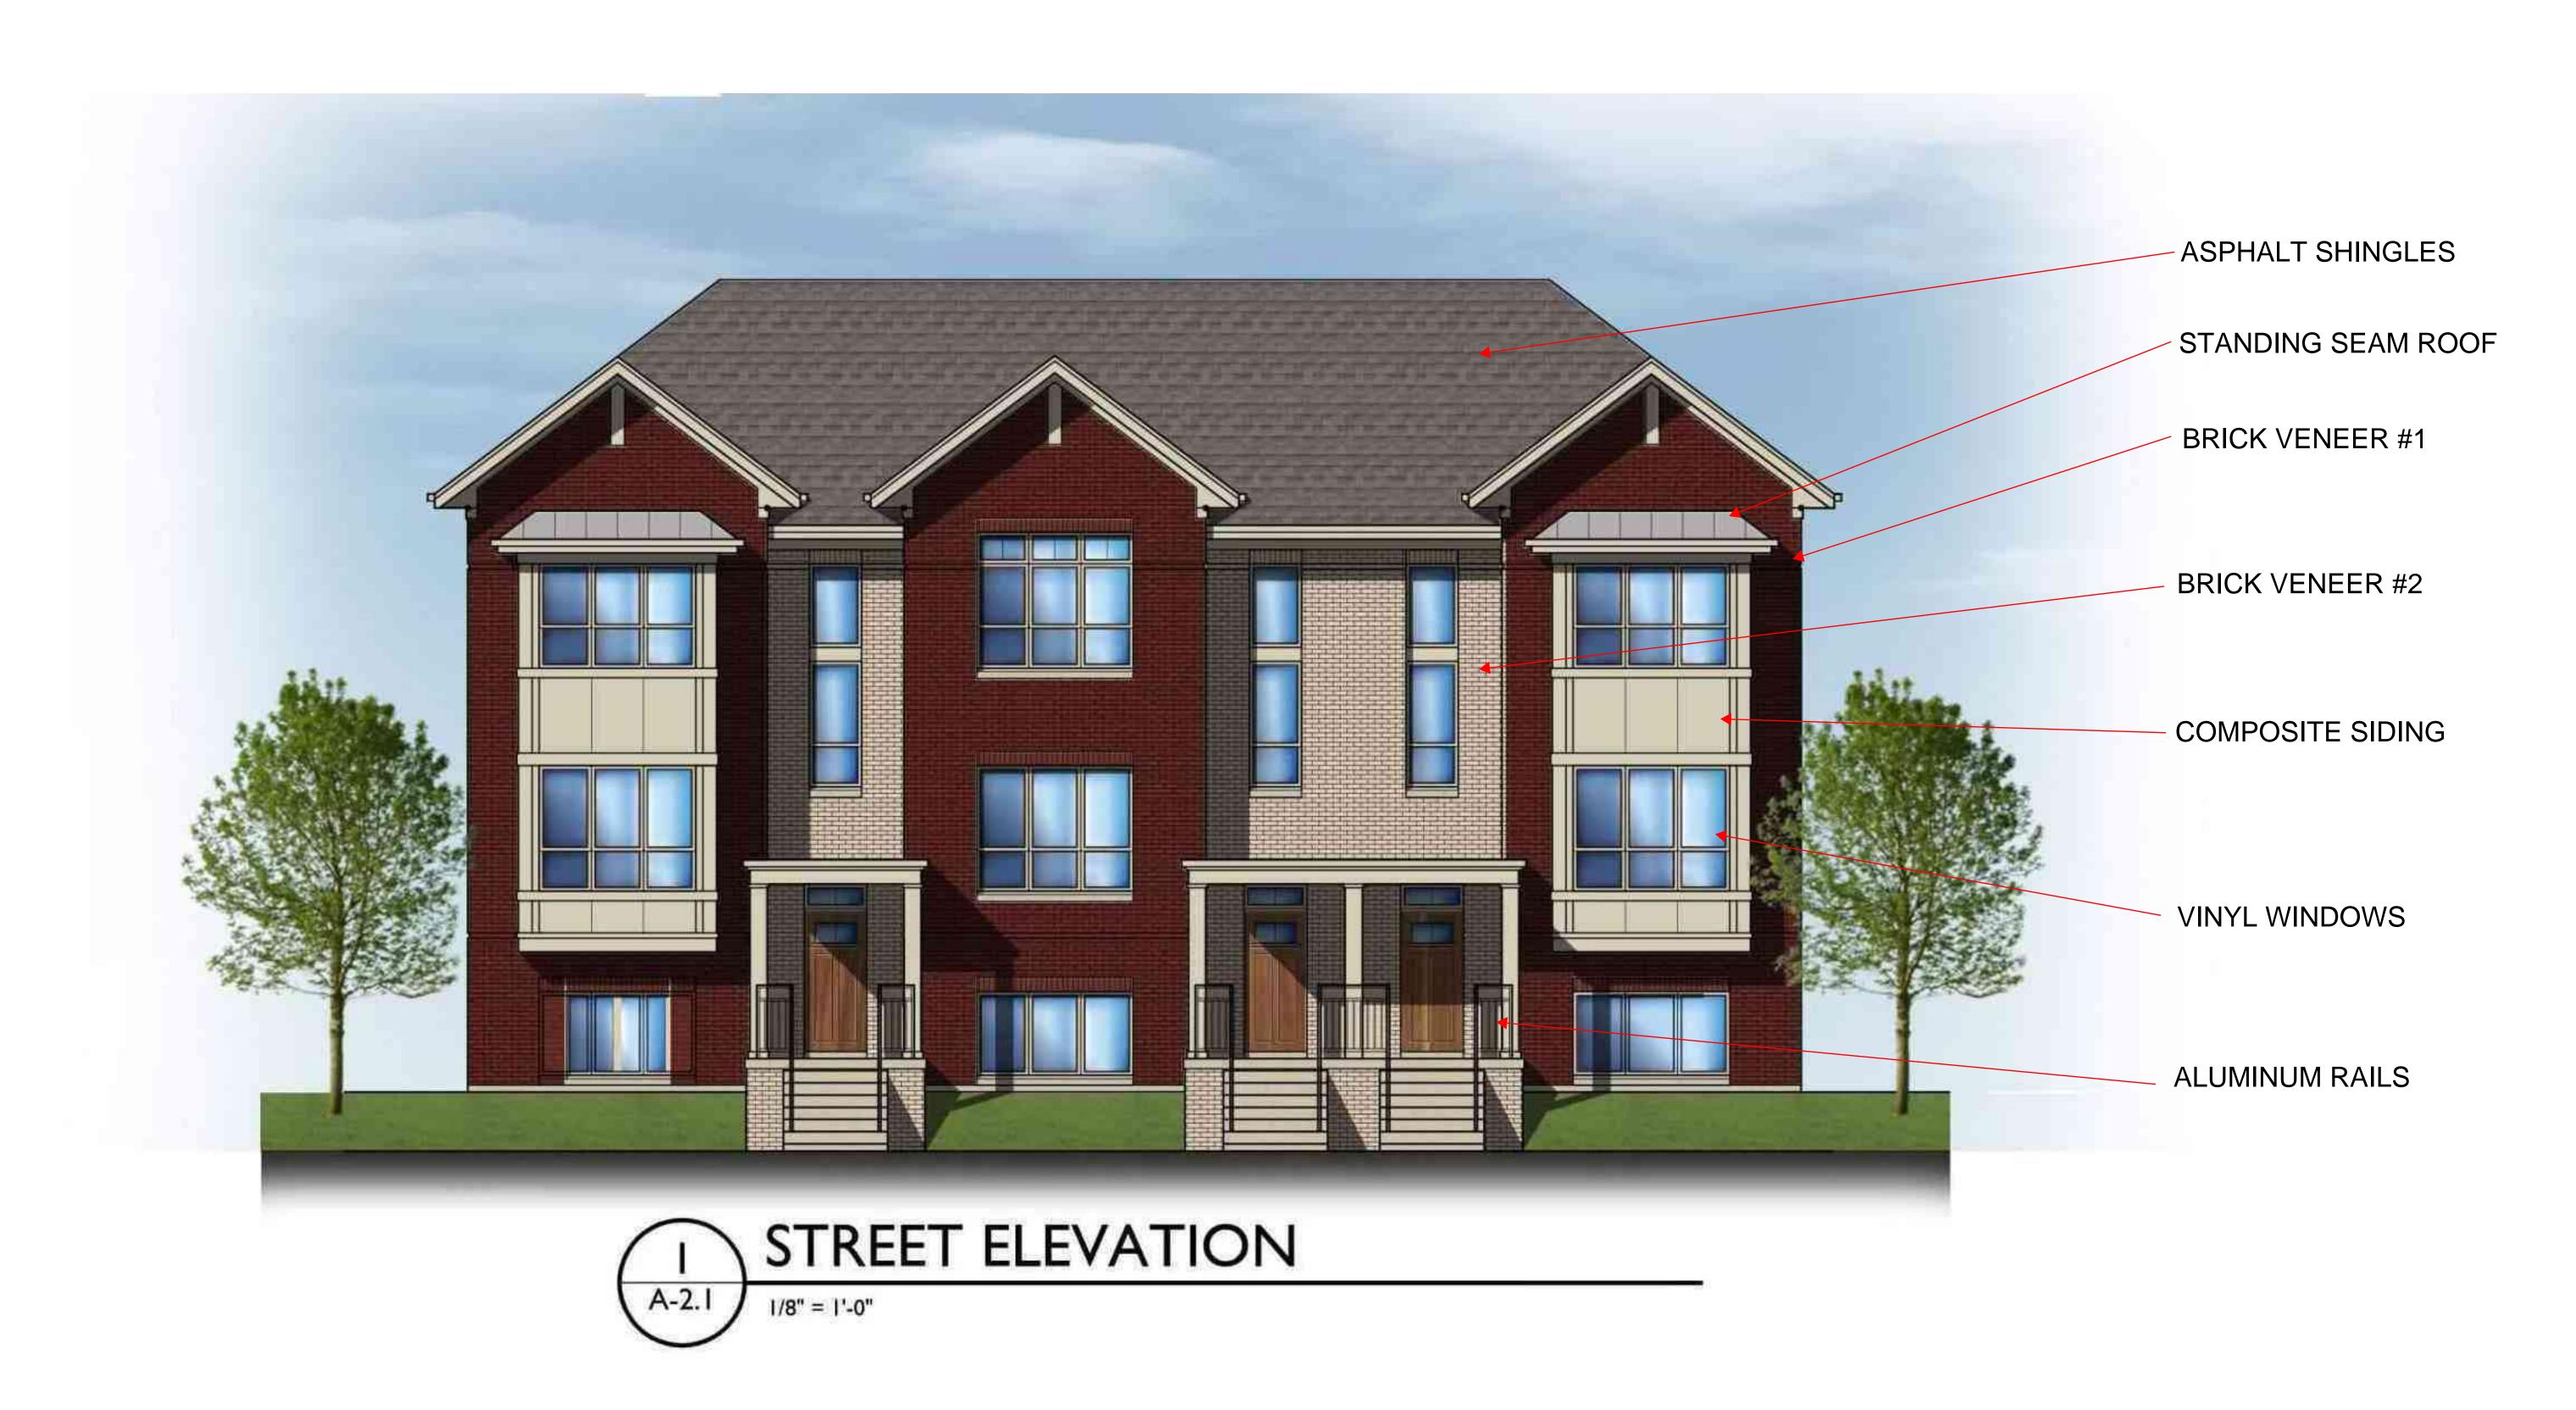

## STREET ELEVATION 1/8" = 1'-0"

ISSUED Issued for Review - March 9, 2022 Issued for UDC linfo. - Mar. 14, 2022

PROJECT TITLE
Paragon Place at
Bear Claw Way
Ziegler Site - Lots
5 and 6

Paragon Street
Madison, Wisconsin