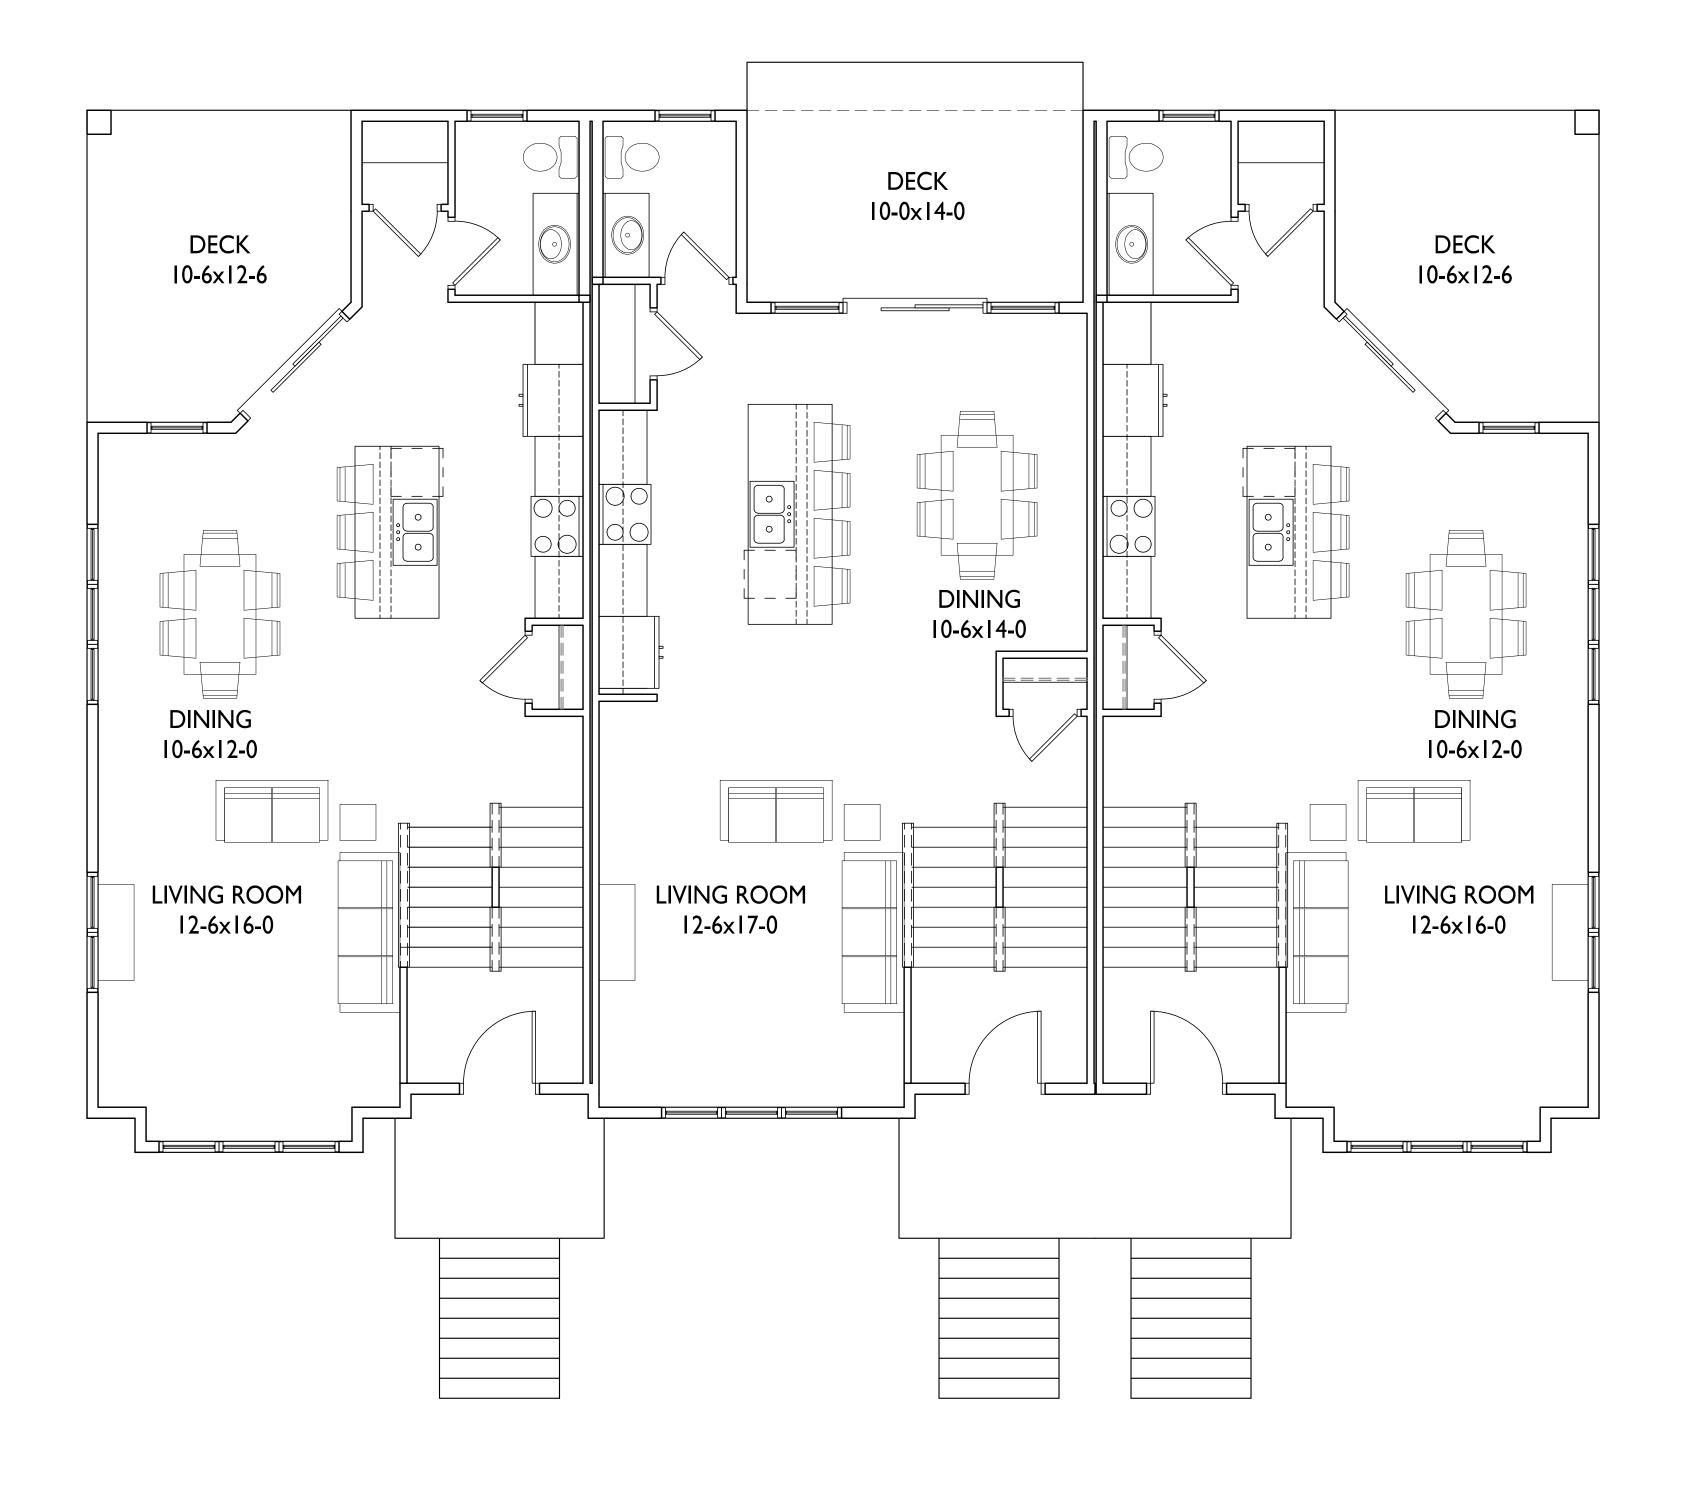

SHEET TITLE
4-Unit
Townhouse First
Floor Plan

SHEET NUMBER

FIRST FLOOR PLAN

A-1.1

3/16" = 1'-0"

Issued for Review - March 9, 2022 Issued for UDC linfo. - Mar. 14, 2022

ISSUED

PROJECT TITLE
Paragon Place at
Bear Claw Way
Ziegler Site - Lots
5 and 6