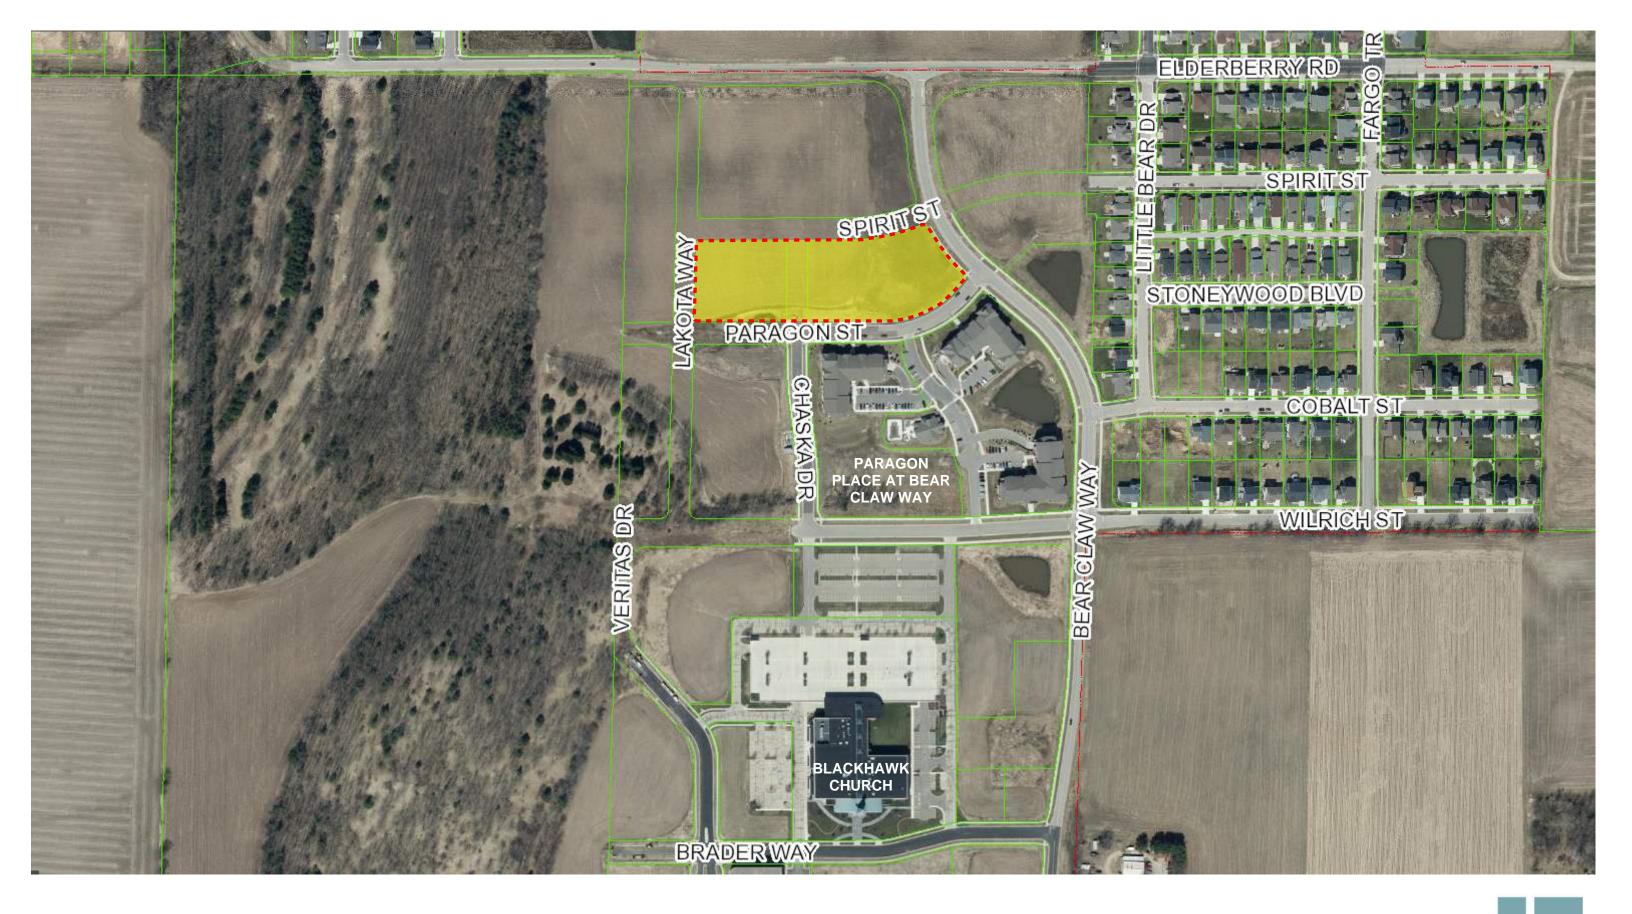

## **PARAGON PLACE AT BEAR CLAW WAY ZIEGLER SITE - LOTS 5 & 6**

PARAGON STREET MADISON, WI 03/14/2022 KBA #2121