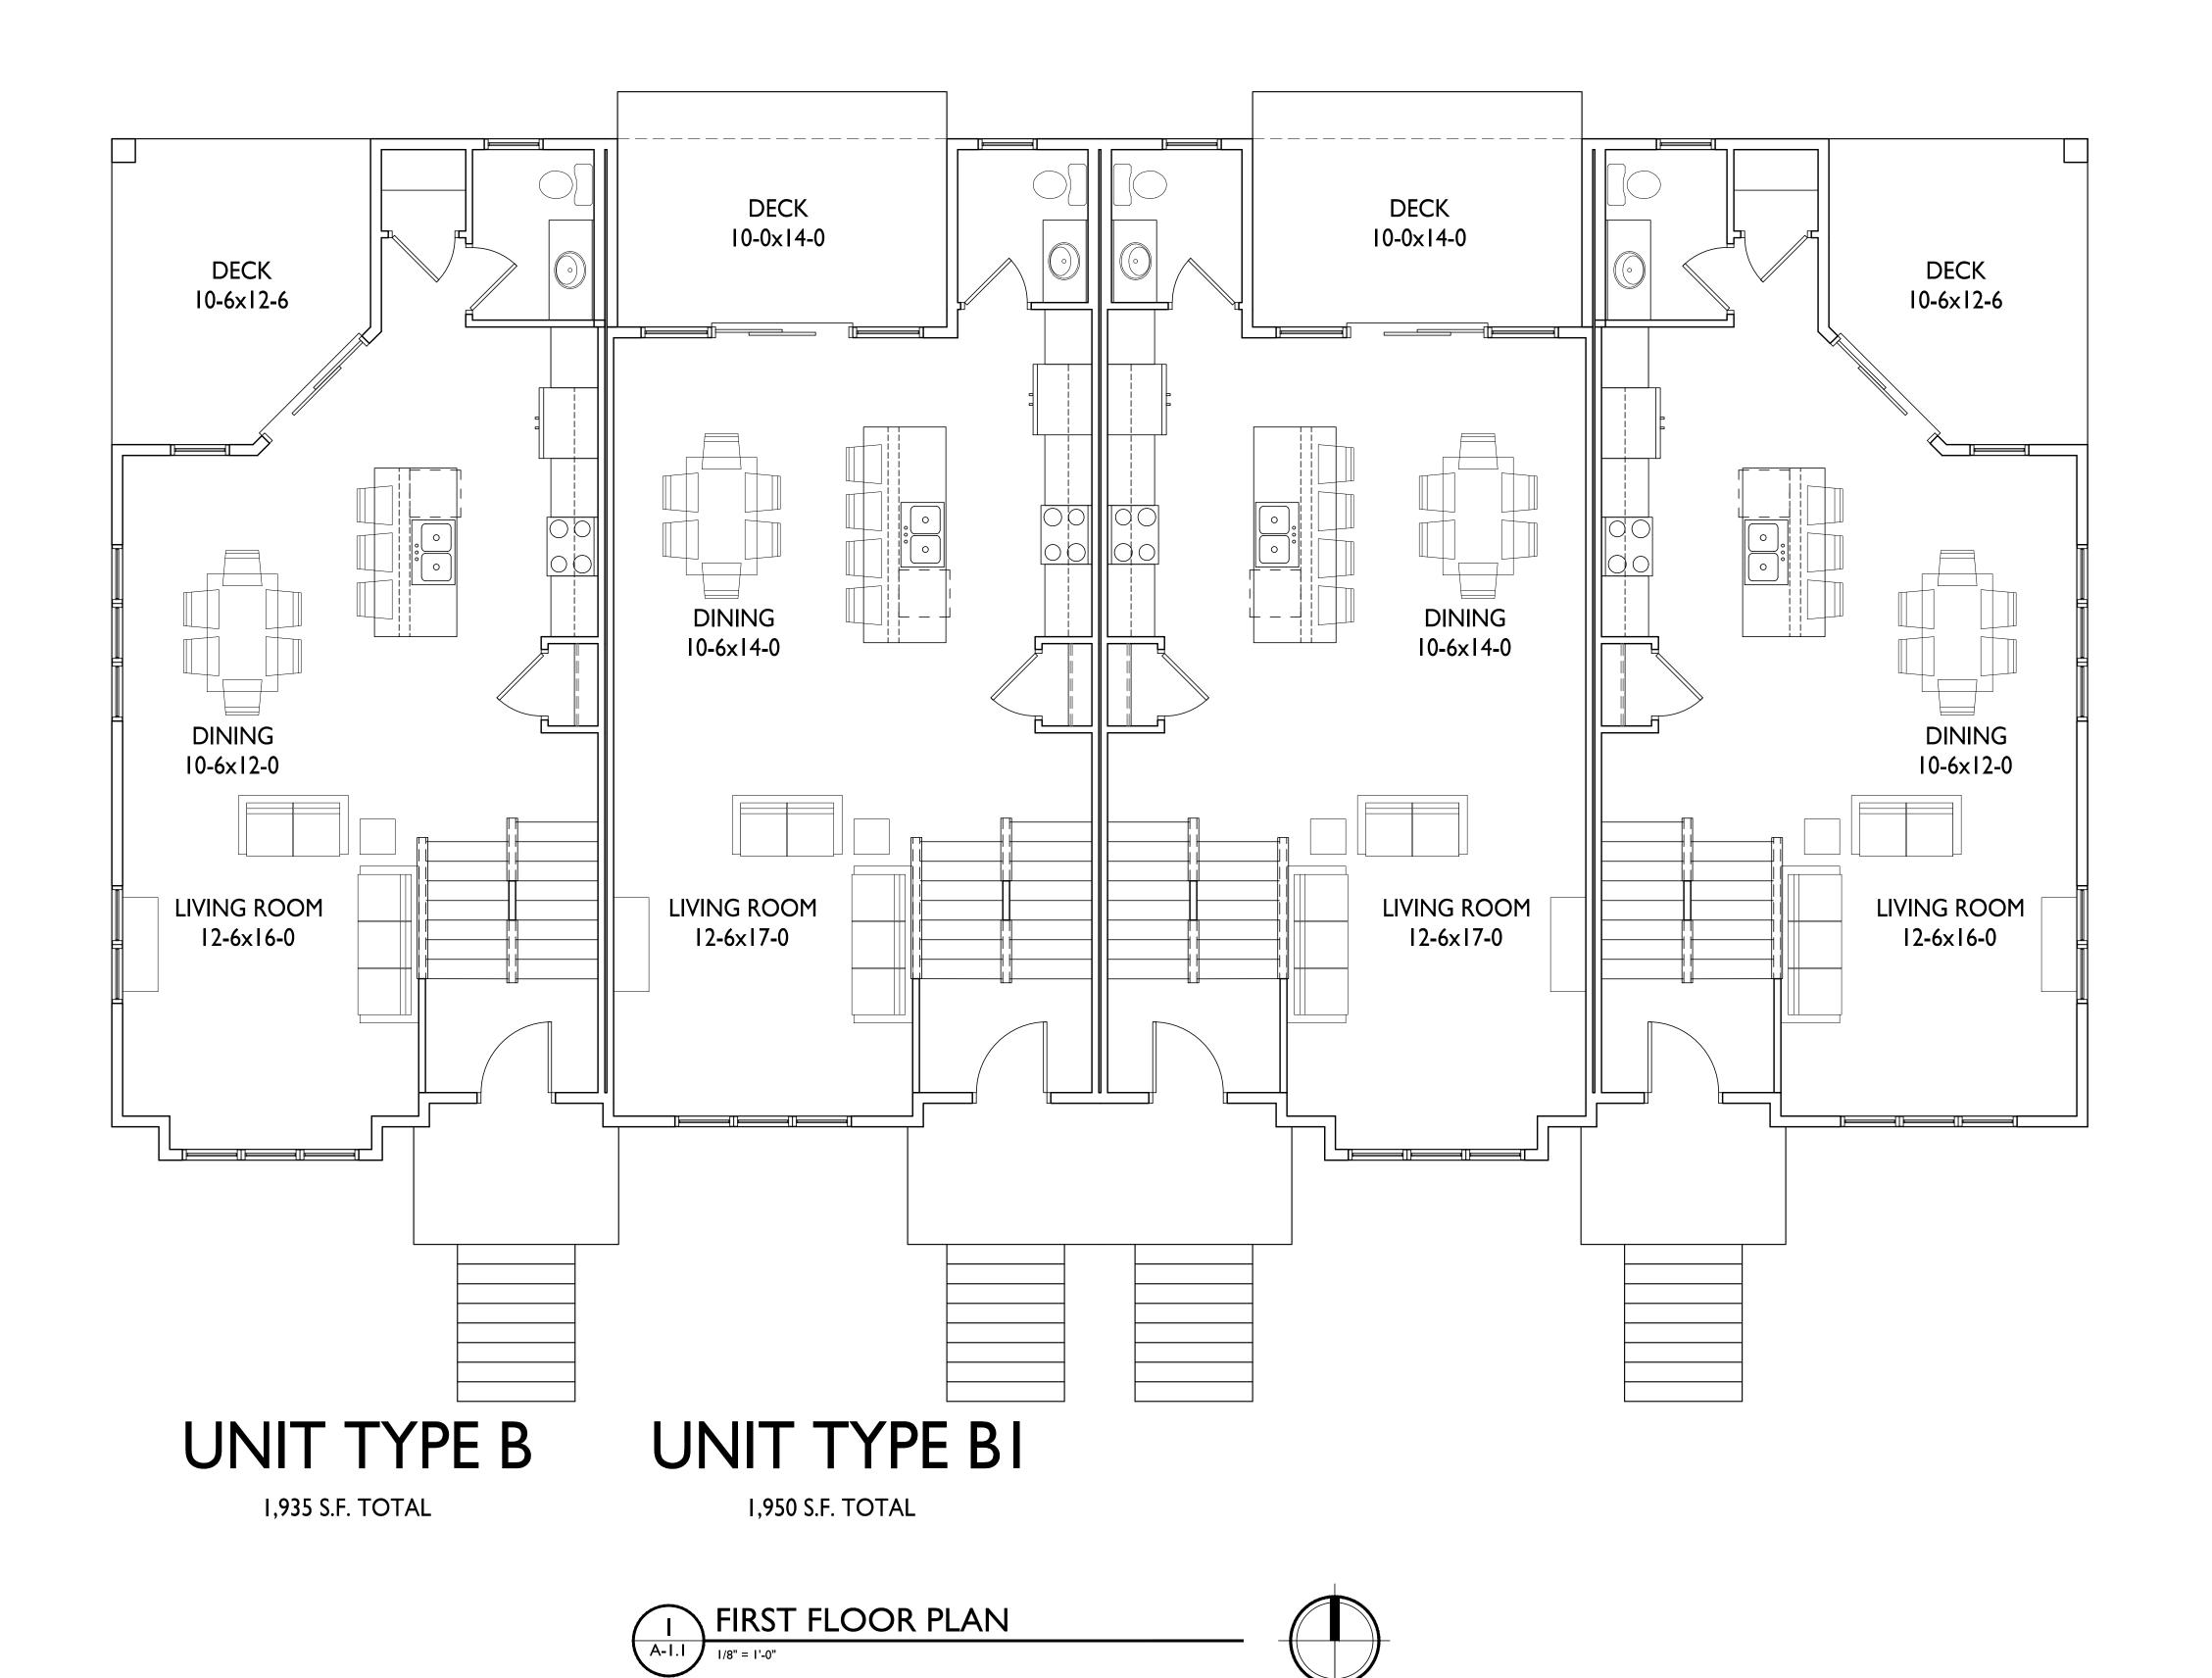

SHEET TITLE
4-Unit
Townhouse First
Floor Plan

SHEET NUMBER

FIRST FLOOR PLAN

A-1.1

3/16" = 1'-0"

Issued for Review - March 9, 2022 Issued for UDC linfo. - Mar. 14, 2022

ISSUED

PROJECT TITLE
Paragon Place at
Bear Claw Way
Ziegler Site - Lots
5 and 6