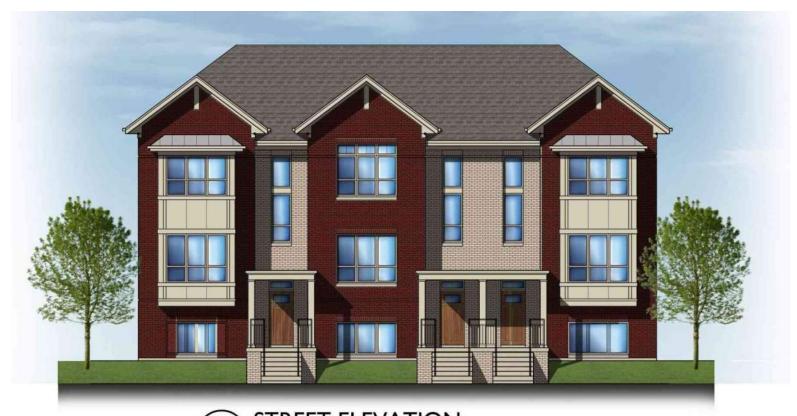

## STREET ELEVATION 1/8" = 1'-0"

ISSUED Issued for Review - March 9, 2022 Issued for UDC linfo. - Mar. 14, 2022

PROJECT TITLE
Paragon Place at
Bear Claw Way
Ziegler Site - Lots
5 and 6

Paragon Street
Madison, Wisconsin