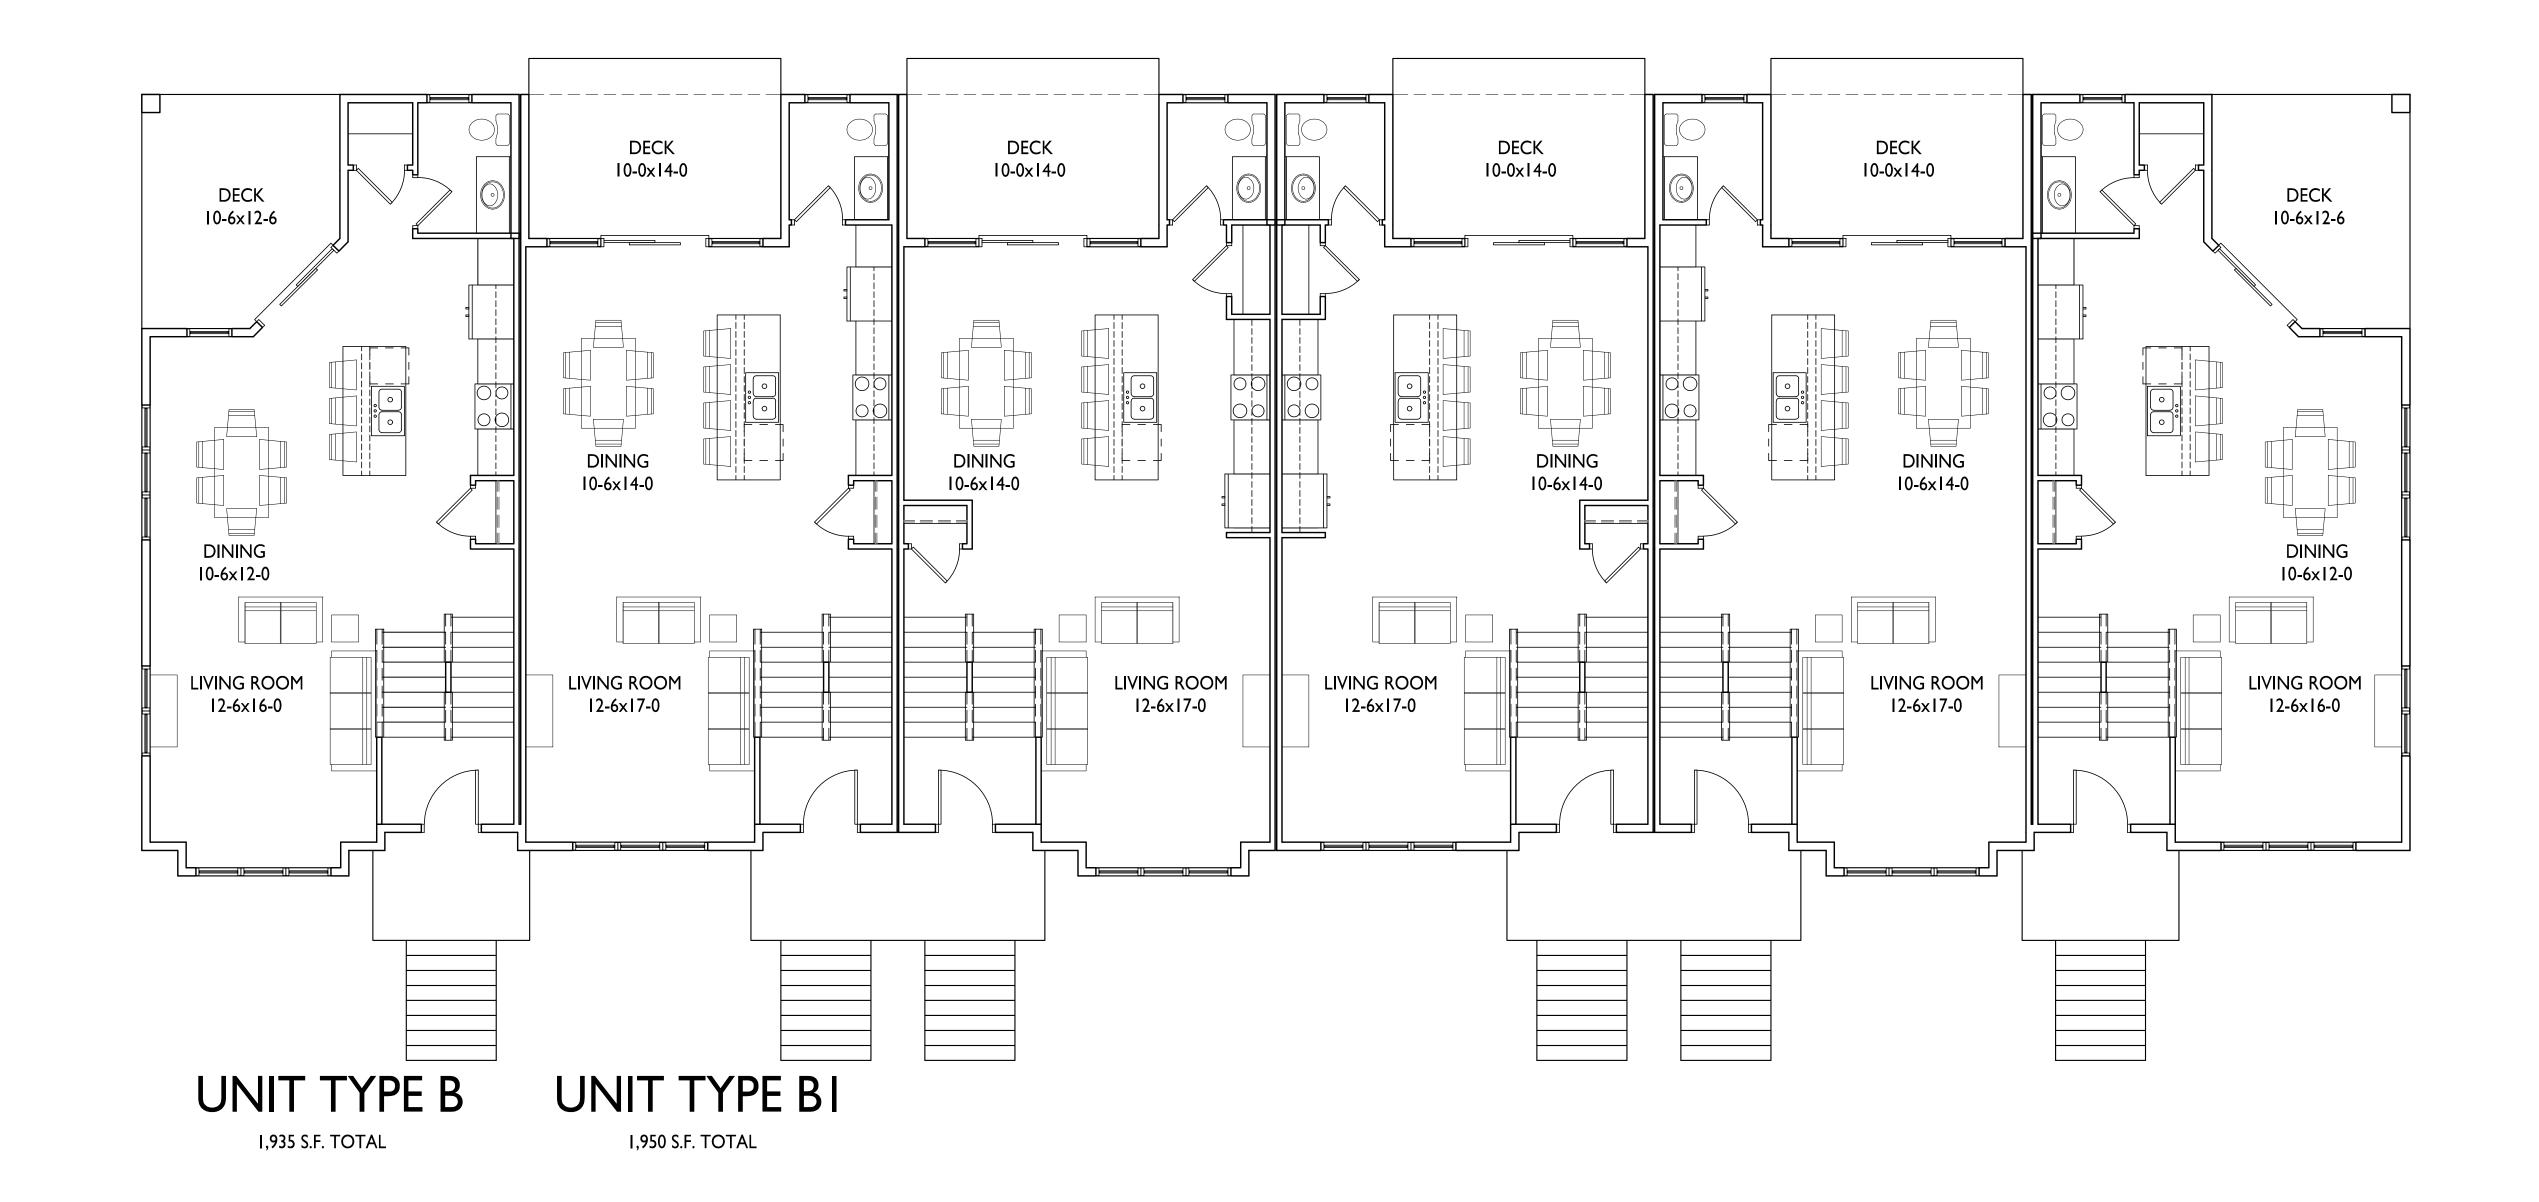

Paragon Street
Madison, Wisconsin

SHEET TITLE
6-Unit
Townhouse First
Floor Plan

SHEET NUMBER

COMPOSITE SIDING #1

**BRICK VENEER #1** 

**ASPHALT SHINGLES** 

**BRICK VENEER #2** 