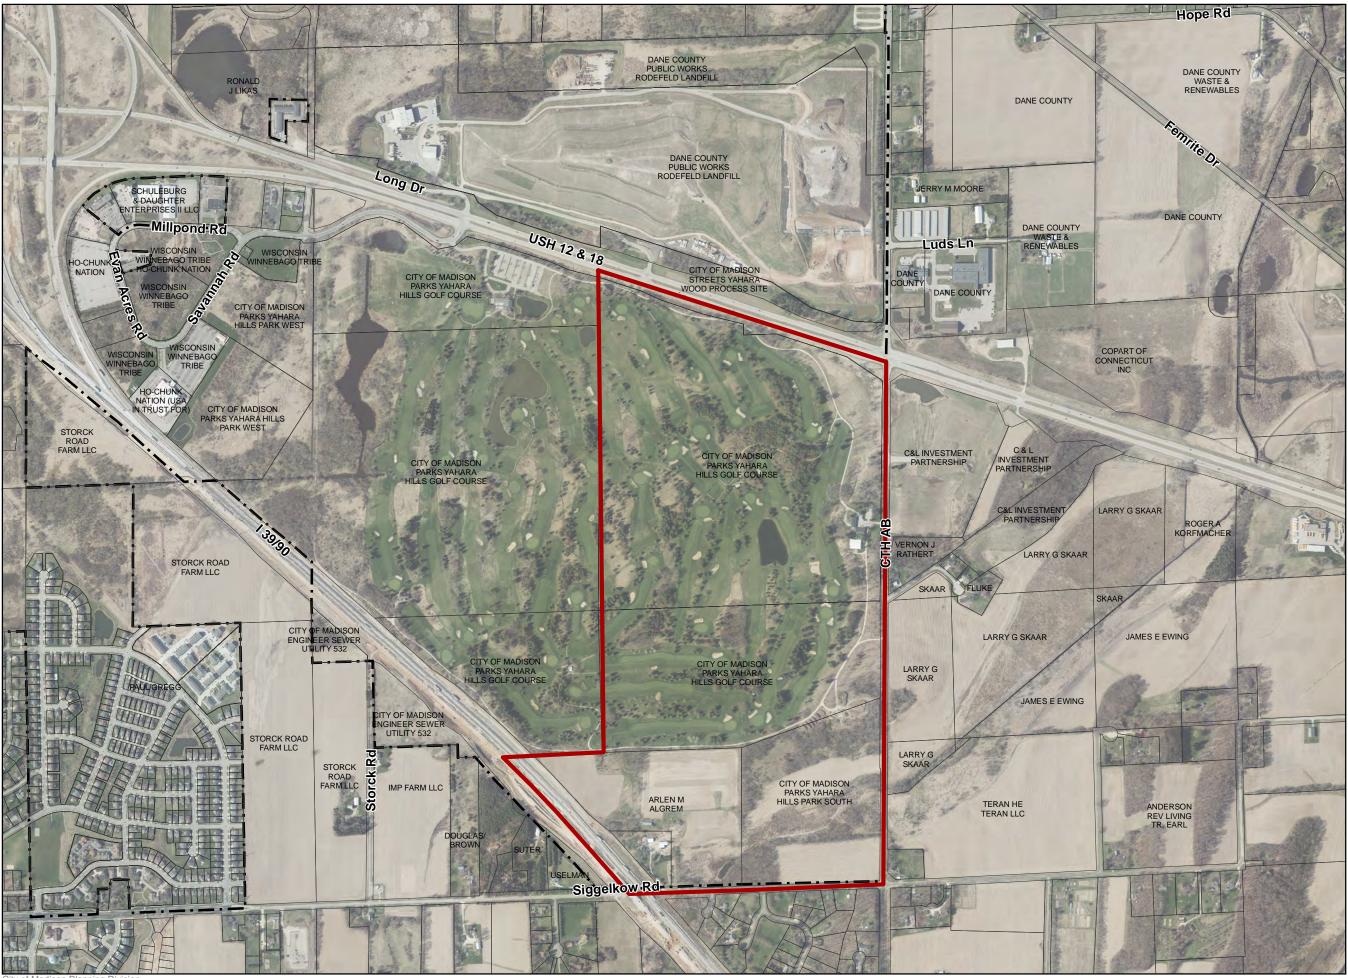

### Map 1: Planning Area

Yahara Hills Neighborhood Development Plan Amendment

Amendment Area

City of Madison Boundary

son Planning Date Printed: 3/9/2022