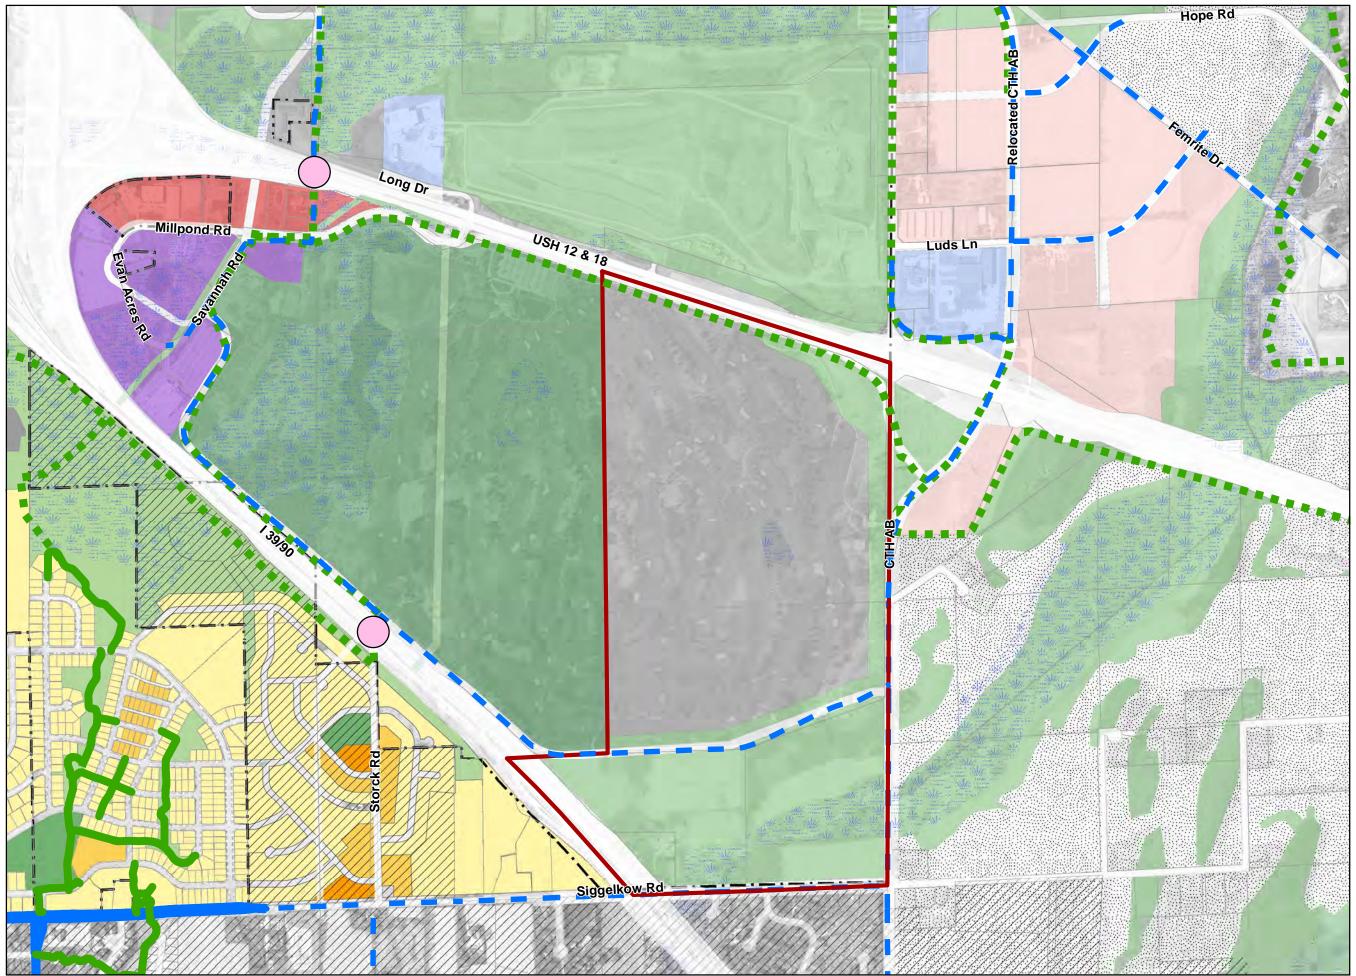

ath: M:\Planning Division\Plans\Neighborhood Development Plans\Yahara Hills NDP\Amendments\2022\GIS and Maps\MXDs\Map 3 Natural\_Features.mxd



City of Madison Planning Date Printed: 3/9/2022



### Map 4: Elevation

# Yahara Hills Neighborhood Development Plan Amendment



#### Elevation





#### Yahara Hills Neighborhood Development Plan as Adopted January 2017



#### **Proposed Neighborhood Development Plan Amendment**



## **Future Land Use and Street Plan**

# DRAFT



City of Madison Planning Division Date: 3/9/2022

Data Source(s): Madison Planning Division, Dane County, Wisconsin Power & Light, National Pipeline Mapping System Document Path: M:\Planning Division\Plans\Neighborhood Development Plans\Yahara Hills NDP\Amendments\2022\GIS and Maps\MXDs\Before\_After\_portrait.mxd



City of Madison Plannir Date Printed: 3/9/2022



# Map 6: Transportation Pedestrian/Bicycle Facilities

# Yahara Hills Neighborhood Development Plan Amendment







City of Madison Planning Date Printed: 3/9/2022



### Map 7: Utilities

# Yahara Hills Neighborhood Development Plan Amendment



- Natural Gas\Petroleum Transmission Pipeline
- --- Planned Water Main





City of Madison Plannir Date Printed: 3/9/2022

Path: M:\Planning Division\Plans\Neighborhood Development Plans\Yahara Hills NDP\Amendments\2022\GIS and Maps\MXDs\Map 8 Proposed Land Use and Street Plan.mxd