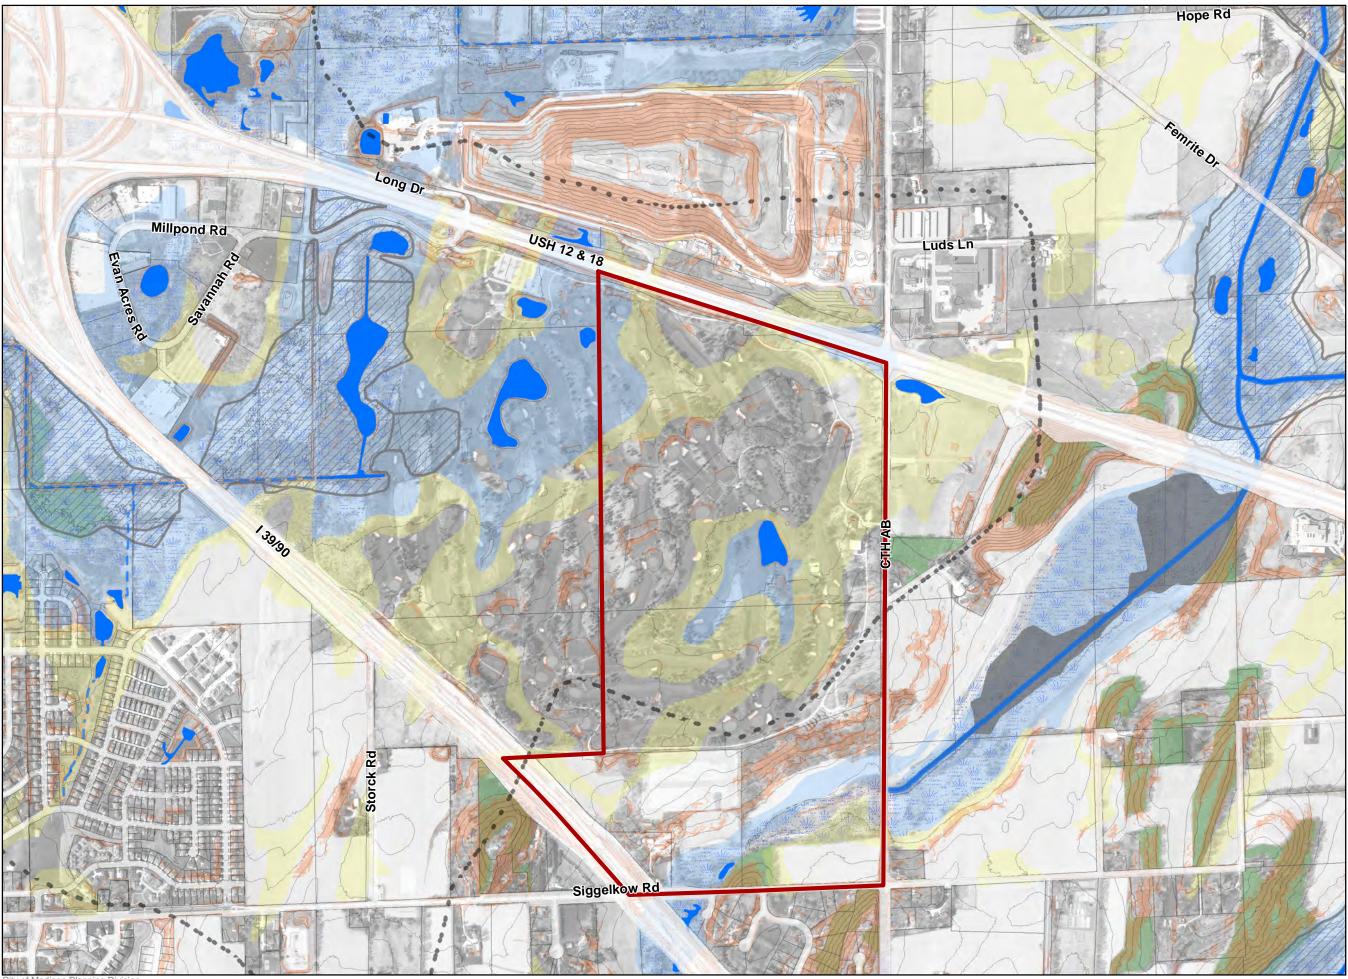

#### Map 3: Natural Features

# Yahara Hills Neighborhood Development Plan Amendment

Amendment Area

Surface Water

CTF-

Wetlands

#### Floodplain (2014)

Regulatory Floodway (Zone AE)

| Hydric | Soils |
|--------|-------|
|        |       |

Soils with Hydric Inclusions

- Slopes 12% or Greater
- Wooded Area
- Perennial Stream
- Intermittent Stream
- 10 ft Elevation Contour

Source Info: Madison Planning Division Path: M:\Planning Division\Plans\Neighborhood Development Plans\Yahara Hills NDP\Amendments\2022\GIS and Maps\MXDs\Map 3 Natural\_Features.mxd

City of Madison Planning Date Printed: 3/9/2022