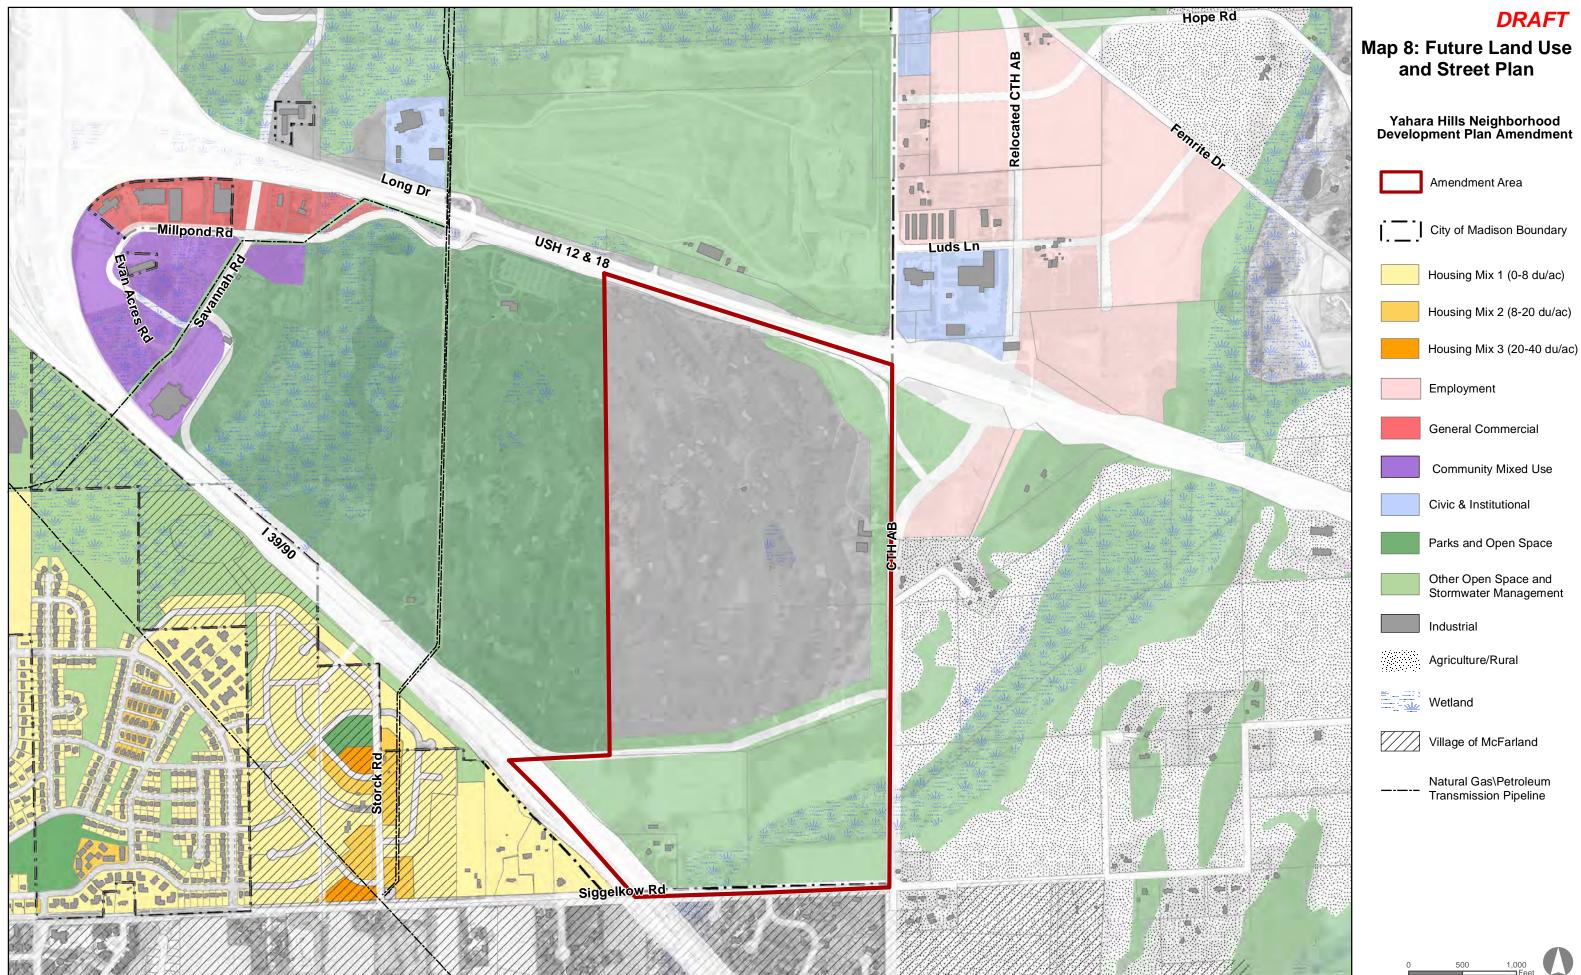

## **Future Land Use and Street Plan**

# DRAFT

City of Madison Planning Division Date: 3/9/2022

Data Source(s): Madison Planning Division, Dane County, Wisconsin Power & Light, National Pipeline Mapping System Document Path: M:\Planning Division\Plans\Neighborhood Development Plans\Yahara Hills NDP\Amendments\2022\GIS and Maps\MXDs\Before\_After\_portrait.mxd