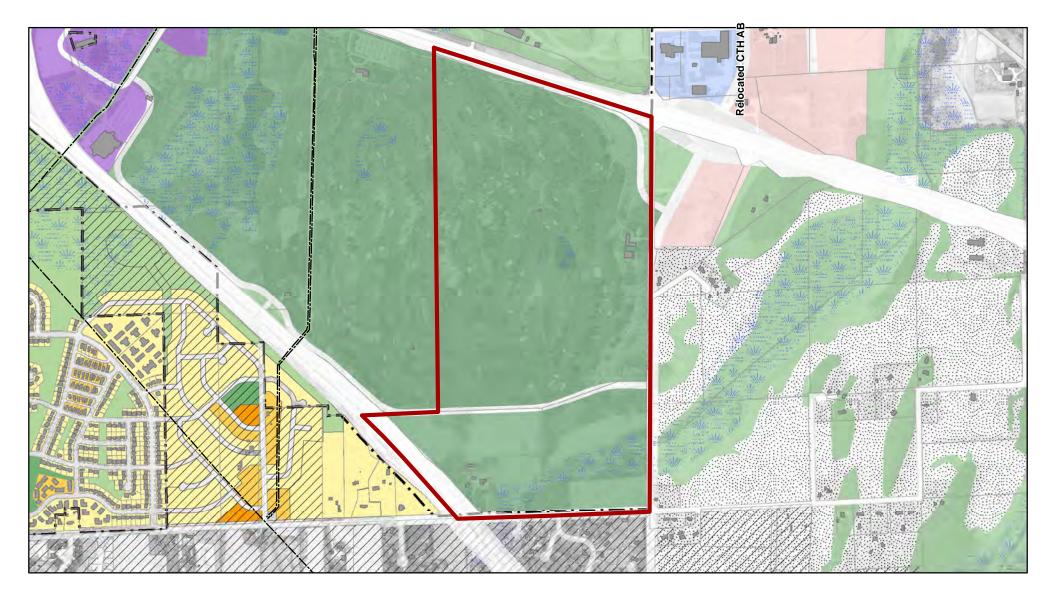

#### Map 3: Natural Features

# Yahara Hills Neighborhood Development Plan Amendment

Amendment Area

Surface Water

CTF-

Wetlands

#### Floodplain (2014)

Regulatory Floodway (Zone AE)

| Hydric | Soils |
|--------|-------|
|        |       |

Soils with Hydric Inclusions

- Slopes 12% or Greater
- Wooded Area
- Perennial Stream
- Intermittent Stream
- 10 ft Elevation Contour

Source Info: Madison Planning Division Path: M:\Planning Division\Plans\Neighborhood Development Plans\Yahara Hills NDP\Amendments\2022\GIS and Maps\MXDs\Map 3 Natural\_Features.mxd

City of Madison Planning Date Printed: 3/9/2022