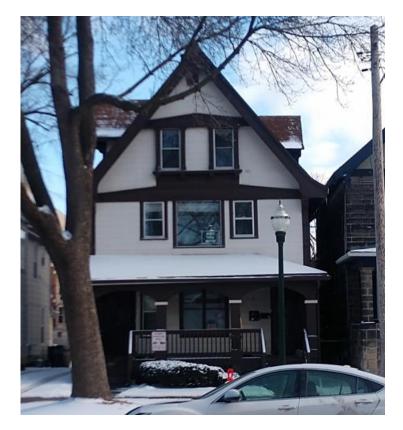

## Exterior

Name: Stopple – W. Washington Development

Number: 2143

knothe bruce Address: 519 – 547 W. Washington Avenue

519

Name: Stopple – W. Washington Development

Number: 2143

knothe bruce Address: 519 – 547 W. Washington Avenue