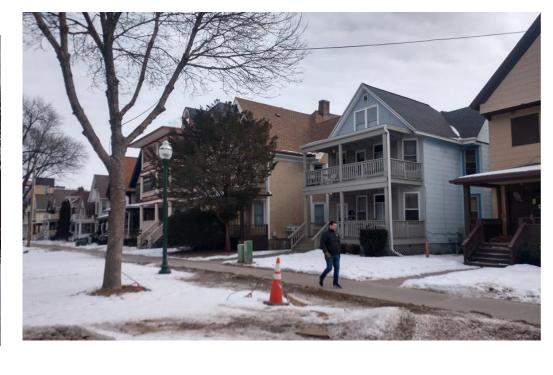

Name: Stopple – W. Washington Development

Number: 2143

knothe bruce Address: 519 – 547 W. Washington Avenue

537

Name: Stopple – W. Washington Development

Number: 2143

knothe bruce Address: 519 – 547 W. Washington Avenue