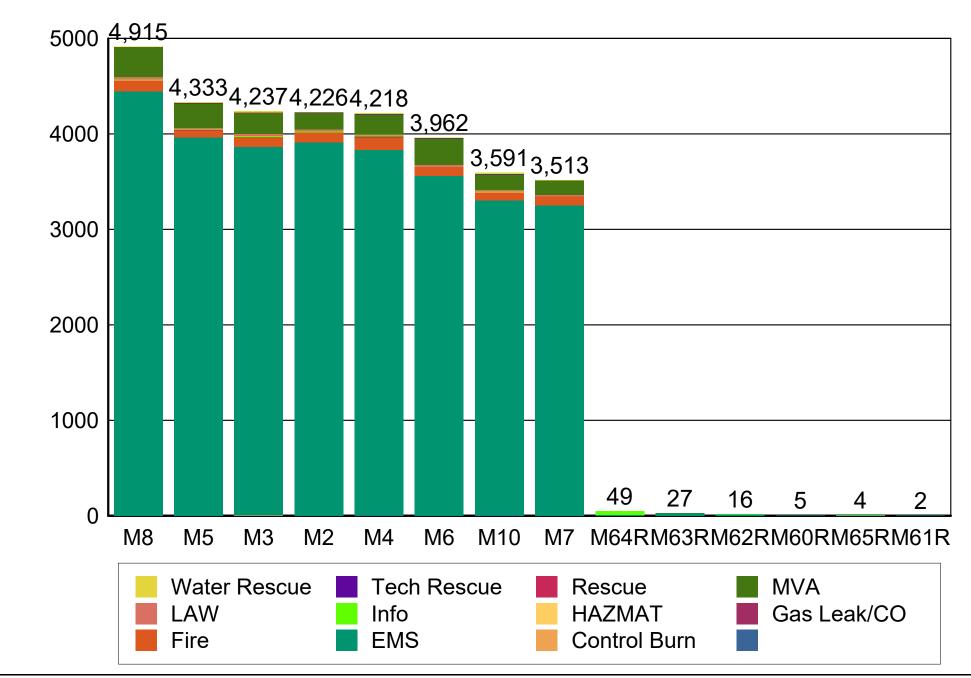

types.

Fire-Smoke: Call types with smoke present.

Fire-Spill: Call types with hazardous materials need clean up.

Fire-StrFire: Structure fire call types.

Fire-SusPkg: Calls with suspicious packages.

**Fire-Veh:** Vehicle fire call types.

Gask Leak/CO: Call types with gas leak or CO alarm.

**HAZMAT:** Calls with hazardous materials.

**Law-Psych:** Psychotic call types where the primary call is a Law enforcment call.

Law-SusPkg: Law calls with suspicious packages and Fire assigned.

MVA: Motor vehicle accidents.

**MVA-Ext:** Motor vehicle accidents that require extrication. **MVA-TrafAcc:** Traffic accident call typs from no injury to injury.

Rescue-Elev: Elevator recue.

Water Rescue: Rescure on, in or near water.

Water Rescue-EMS: Rescure on, in or near water w/ patient.