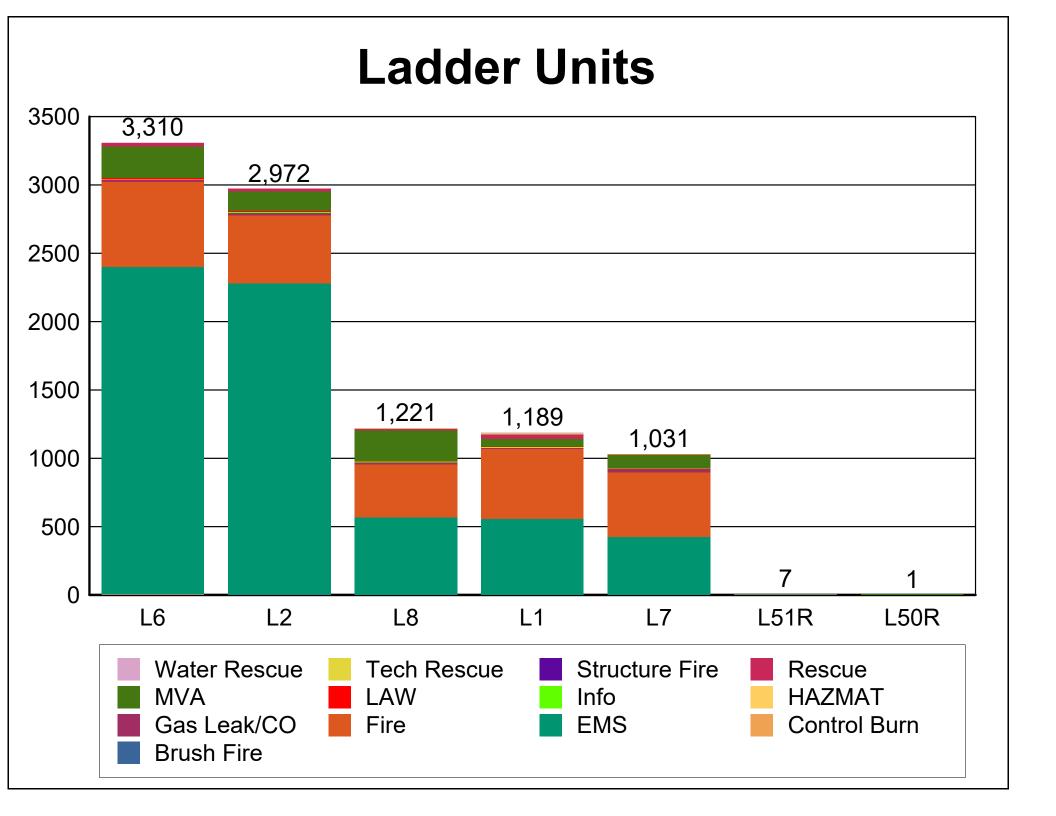

es.

Fire-Smoke: Call types with smoke present.

Fire-Spill: Call types with hazardous materials need clean up.

Fire-StrFire: Structure fire call types.

Fire-SusPkg: Calls with suspicious packages.

**Fire-Veh:** Vehicle fire call types.

Gask Leak/CO: Call types with gas leak or CO alarm.

**HAZMAT:** Calls with hazardous materials.

**Law-Psych:** Psychotic call types where the primary call is a Law enforcment call.

Law-SusPkg: Law calls with suspicious packages and Fire assigned.

MVA: Motor vehicle accidents.

**MVA-Ext:** Motor vehicle accidents that require extrication. **MVA-TrafAcc:** Traffic accident call typs from no injury to injury.

Rescue-Elev: Elevator recue.

Water Rescue: Rescure on, in or near water.

Water Rescue-EMS: Rescure on, in or near water w/ patient.