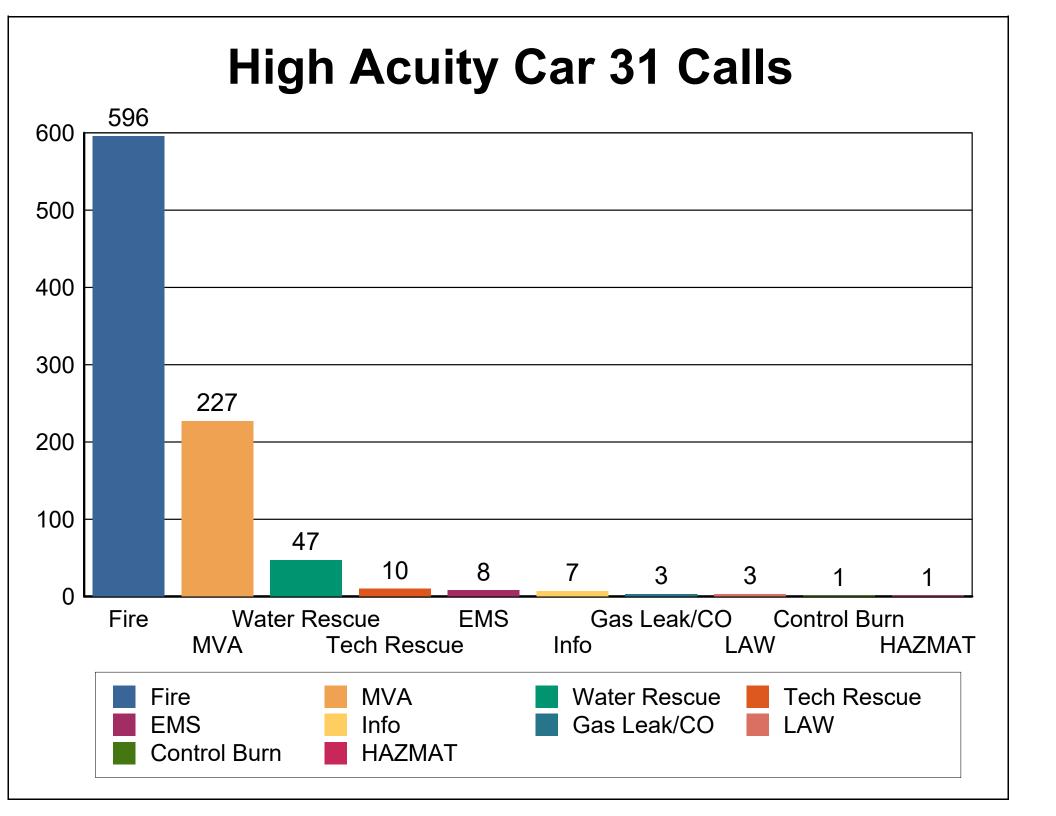

.

Fire-Smoke: Call types with smoke present.

Fire-Spill: Call types with hazardous materials need clean up.

Fire-StrFire: Structure fire call types.

Fire-SusPkg: Calls with suspicious packages.

**Fire-Veh:** Vehicle fire call types.

Gask Leak/CO: Call types with gas leak or CO alarm.

**HAZMAT:** Calls with hazardous materials.

**Law-Psych:** Psychotic call types where the primary call is a Law enforcment call.

Law-SusPkg: Law calls with suspicious packages and Fire assigned.

MVA: Motor vehicle accidents.

**MVA-Ext:** Motor vehicle accidents that require extrication. **MVA-TrafAcc:** Traffic accident call typs from no injury to injury.

Rescue-Elev: Elevator recue.

Water Rescue: Rescure on, in or near water.

Water Rescue-EMS: Rescure on, in or near water w/ patient.