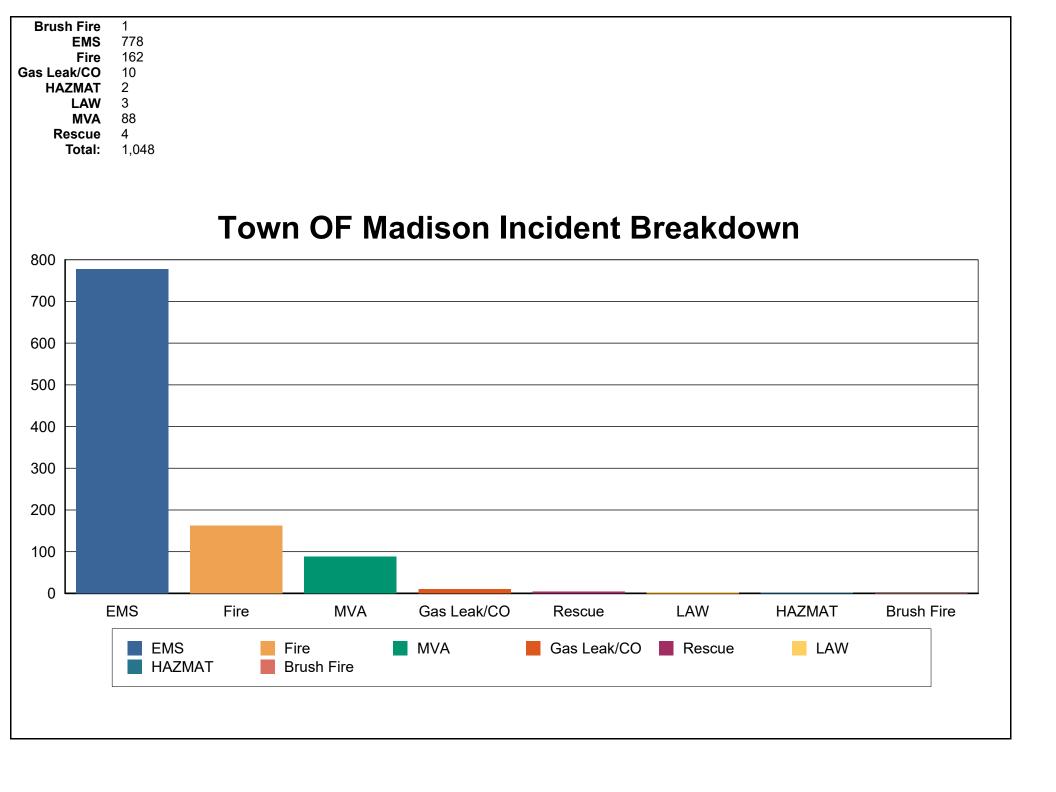

ire-Smoke: Call types with smoke present.

Fire-Spill: Call types with hazardous materials need clean up.

Fire-StrFire: Structure fire call types.

Fire-SusPkg: Calls with suspicious packages.

**Fire-Veh:** Vehicle fire call types.

Gask Leak/CO: Call types with gas leak or CO alarm.

**HAZMAT:** Calls with hazardous materials.

**Law-Psych:** Psychotic call types where the primary call is a Law enforcment call.

Law-SusPkg: Law calls with suspicious packages and Fire assigned.

MVA: Motor vehicle accidents.

**MVA-Ext:** Motor vehicle accidents that require extrication. **MVA-TrafAcc:** Traffic accident call typs from no injury to injury.

Rescue-Elev: Elevator recue.

Water Rescue: Rescure on, in or near water.

Water Rescue-EMS: Rescure on, in or near water w/ patient.