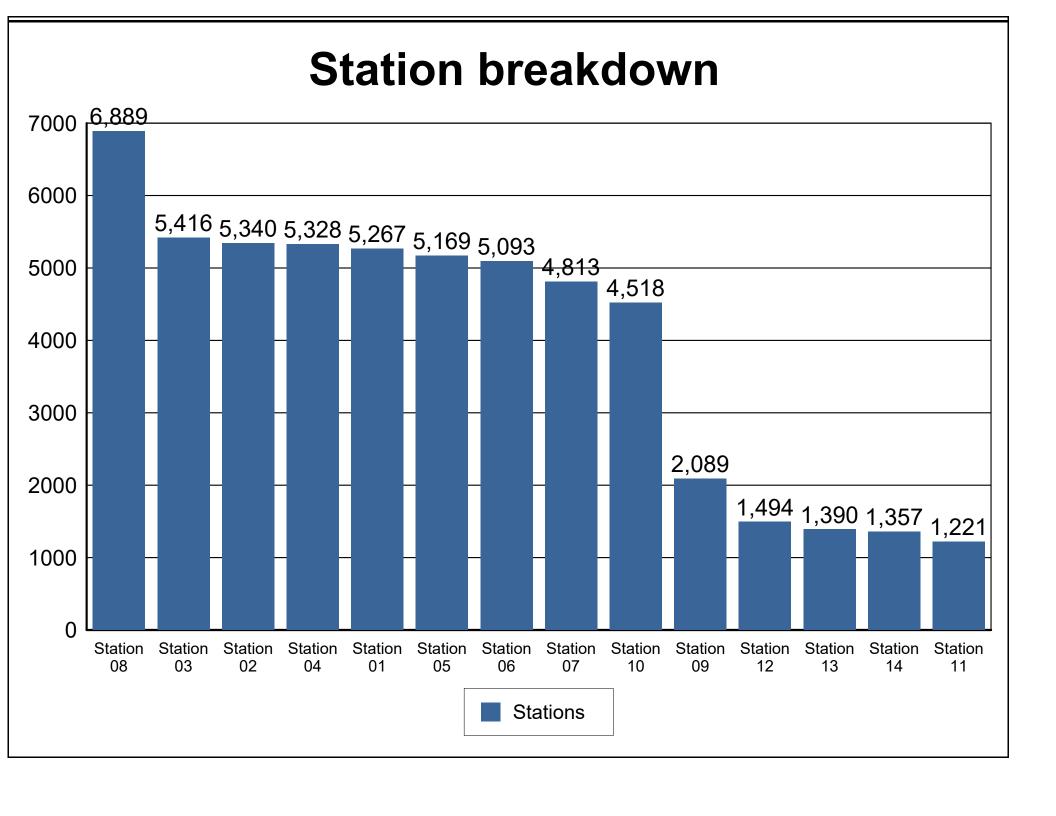

Fire-Smoke: Call types with smoke present.

Fire-Spill: Call types with hazardous materials need clean up.

Fire-StrFire: Structure fire call types.

Fire-SusPkg: Calls with suspicious packages.

**Fire-Veh:** Vehicle fire call types.

Gask Leak/CO: Call types with gas leak or CO alarm.

**HAZMAT:** Calls with hazardous materials.

**Law-Psych:** Psychotic call types where the primary call is a Law enforcment call.

Law-SusPkg: Law calls with suspicious packages and Fire assigned.

MVA: Motor vehicle accidents.

**MVA-Ext:** Motor vehicle accidents that require extrication. **MVA-TrafAcc:** Traffic accident call typs from no injury to injury.

Rescue-Elev: Elevator recue.

Water Rescue: Rescure on, in or near water.

Water Rescue-EMS: Rescure on, in or near water w/ patient.