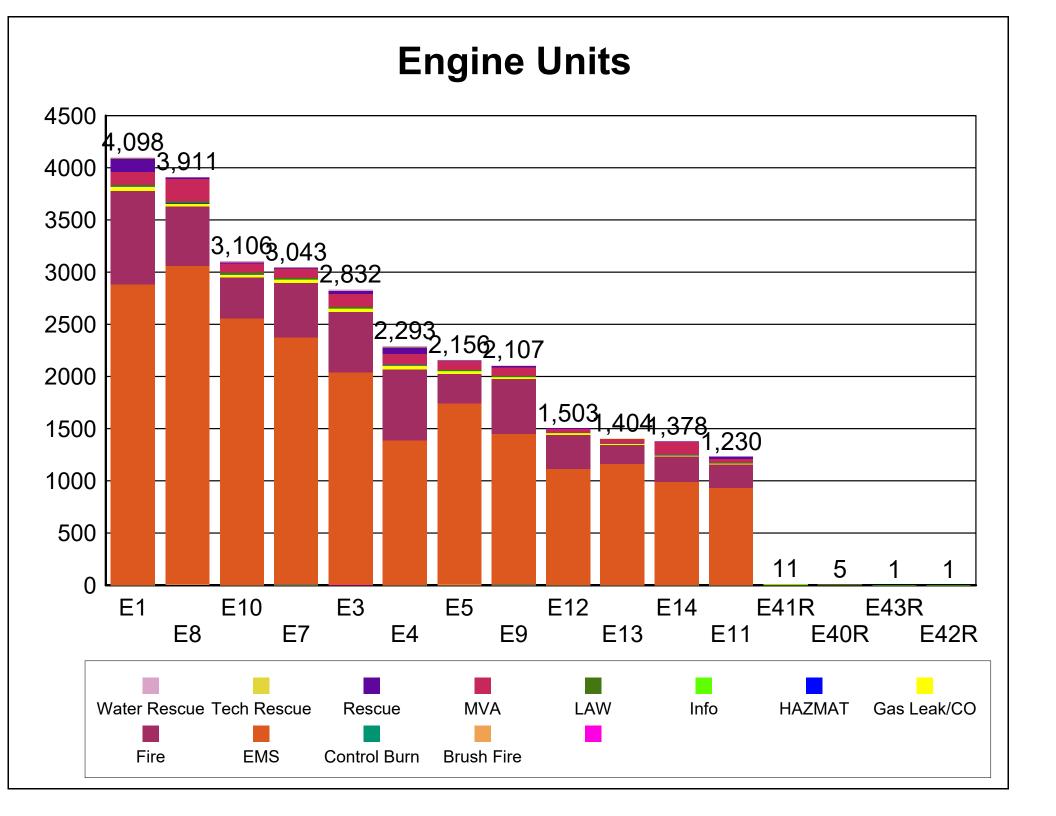

ypes.

Fire-Smoke: Call types with smoke present.

Fire-Spill: Call types with hazardous materials need clean up.

Fire-StrFire: Structure fire call types.

Fire-SusPkg: Calls with suspicious packages.

**Fire-Veh:** Vehicle fire call types.

Gask Leak/CO: Call types with gas leak or CO alarm.

**HAZMAT:** Calls with hazardous materials.

**Law-Psych:** Psychotic call types where the primary call is a Law enforcment call.

Law-SusPkg: Law calls with suspicious packages and Fire assigned.

MVA: Motor vehicle accidents.

**MVA-Ext:** Motor vehicle accidents that require extrication. **MVA-TrafAcc:** Traffic accident call typs from no injury to injury.

Rescue-Elev: Elevator recue.

Water Rescue: Rescure on, in or near water.

Water Rescue-EMS: Rescure on, in or near water w/ patient.