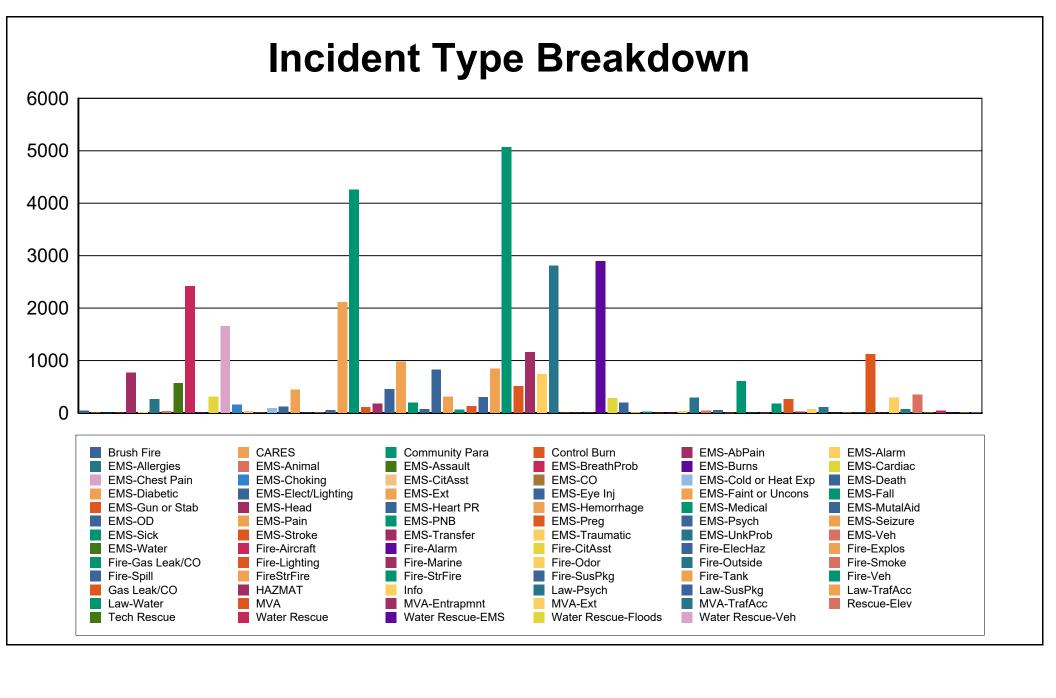

Recue: Elevator recue
Water Rescue: Water recue

**Tech Rescue:** High angle and technical recue.

| Brush Fire           | 46    |
|----------------------|-------|
| CARES                | 7     |
| Community Para       | 1     |
| Control Burn         | 7     |
| EMS-AbPain           | 767   |
| EMS-Alarm            | 17    |
| EMS-Allergies        | 263   |
| EMS-Animal           | 35    |
| EMS-Assault          | 572   |
| EMS-BreathProb       | 2,415 |
| EMS-Burns            | 17    |
| EMS-Cardiac          | 307   |
| EMS-Chest Pain       | 1,651 |
| EMS-Choking          | 159   |
| EMS-CitAsst          | 33    |
| EMS-CO               | 2     |
| EMS-Cold or Heat Exp | 87    |
| EMS-Death            | 117   |
| EMS-Diabetic         | 441   |
| EMS-Elect/Lighting   | 2     |
| EMS-Ext              | 2     |
| EMS-Eye Inj          | 55    |
| EMS-Faint or Uncons  | 2,117 |
| EMS-Fall             | 4,258 |
| EMS-Gun or Stab      | 106   |
| EMS-Head             | 173   |
| EMS-Heart PR         | 455   |
| EMS-Hemorrhage       | 982   |
| EMS-Medical          | 196   |
| EMS-MutalAid         | 72    |
| EMS-OD               | 821   |
| EMS-Pain             | 312   |
| EMS-PNB              | 64    |
| EMS-Preg             | 125   |
| EMS-Psych            | 303   |
| EMS-Seizure          | 846   |
| EMS-Sick             | 5,065 |
| EMS-Stroke           | 509   |
| EMS-Transfer         | 1,159 |
| EMS-Traumatic        | 738   |
| EMS-UnkProb          | 2,806 |
| EMS-Veh              | 6     |
| EMS-Water            | 3     |
| Fire-Aircraft        | 4     |
| Fire-Alarm           | 2,895 |
| Fire-CitAsst         | 285   |
| Fire-ElecHaz         | 196   |
| Fire-Explos          | 12    |
| Fire-Gas Leak/CO     | 21    |
|                      |       |

| Fire-Lighting       | 1     |
|---------------------|-------|
| Fire-Marine         | 1     |
| Fire-Odor           | 36    |
| Fire-Outside        | 288   |
| Fire-Smoke          | 45    |
| Fire-Spill          | 52    |
| FireStrFire         | 1     |
| Fire-StrFire        | 610   |
| Fire-SusPkg         | 4     |
| Fire-Tank           | 1     |
| Fire-Veh            | 173   |
| Gas Leak/CO         | 268   |
| HAZMAT              | 26    |
| Info                | 71    |
| Law-Psych           | 110   |
| Law-SusPkg          | 1     |
| Law-TrafAcc         | 8     |
| Law-Water           | 4     |
| MVA                 | 1,122 |
| MVA-Entrapmnt       | 2     |
| MVA-Ext             | 294   |
| MVA-TrafAcc         | 68    |
| Rescue-Elev         | 346   |
| Tech Rescue         | 13    |
| Water Rescue        | 44    |
| Water Rescue-EMS    | 3     |
| Water Rescue-Floods | 4     |
| Water Rescue-Veh    | 2     |

35.130 Total:

Brush Fire: Brush fires.

EMS-AbPain: Abdominal Pain **EMS-Allergies:** Allergic Reaction

**EMS-Animal:** Injury from an animal.

EMS-Assault: Assault injuries.

**EMS-BreathProb:** Difficulty breathing and other breathing related problems.