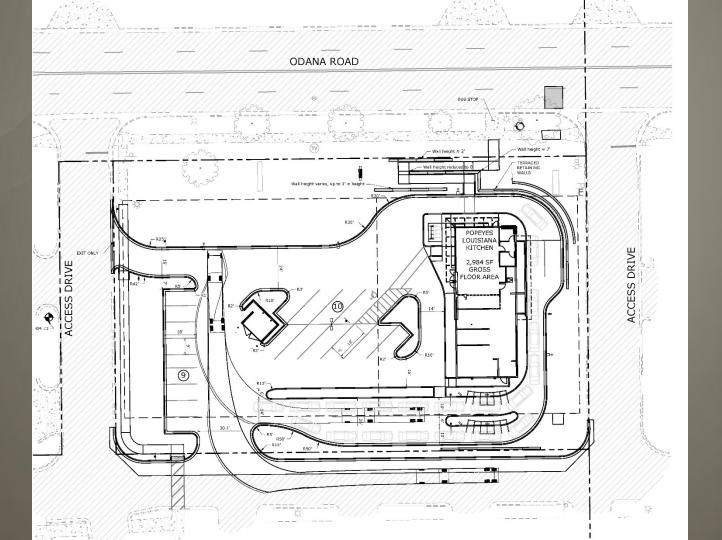

# Revised Site Plan

**POPEYES** MADISON, WI 6831 ODANA RD MADISON, WI DANE COUNTY **ABYCROLPS** 

88.8EDE28

2008 - RONTAGE - CUSTED 20 RUNG RIGGE - 90727 16477-206-3838

|                | 13918     |
|----------------|-----------|
| . AGENTY PENEW | 122/2021  |
| 7 KOLECTIONALE | 1200/2022 |
| 2              | -         |
| 4-             | -         |
| 1              | -         |
| (2° +          | -         |
| 7, -           | -         |
| 3              | -         |
| (8)-           | -         |
| *6 ÷           | -         |
| **             | -         |
| *2-            | -         |
| REVISIONS      |           |
| LEN            | CAR       |
| 1              | -         |
| 3-             | -         |
| 2-             | - 6       |
| 4-             | -         |
| 4 -            | -         |
| 1 -            | -         |

#### Site Plan Changes

- Revised drive-thru layout to reduce patrons walking in traffic
- Proposed stairs and utilize existing sidewalks for ADA access. Added sidewalk along north side of parking lot
- Elimination of switchback ramp to reduce large walls along Odana Road
- Tiered retaining wall to reduce wall height along Odana Road.
- Revise parking lot to avoid 180-degree turn into drive-thru

#### • Previous Concerns:

- Patrons crossing drive-thru when walking to building
- Large retaining walls along Odana Road
- Concerns regarding "180-degree" turn into drive-thru