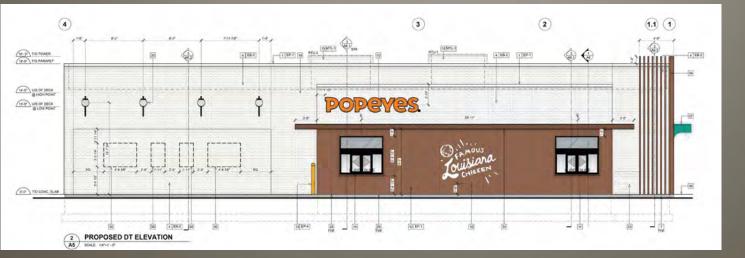

# Building Perspective – Front (north)

RESOURCES INC

# Building Perspective – Front/Side (north/east)