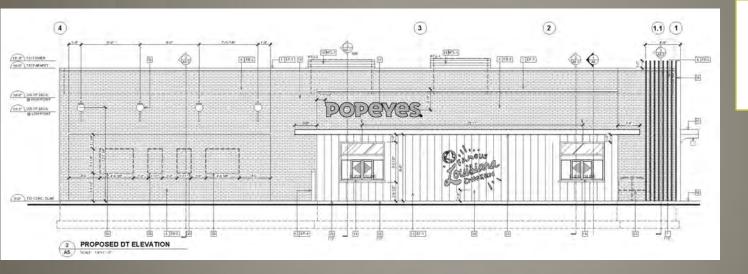

# Building Perspective – Front (north)

RESOURCES INC

# Building Perspective – Front/Side (north/east)