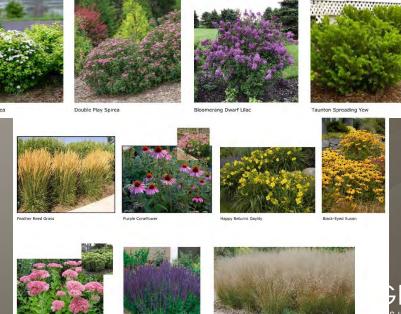

## Landscaping

| Plant Type/ Element                                               | Minimum Size at                                                                                                                                   | Points                                                               | Credits/ Existing<br>Landscaping |                    | New/ Proposed<br>Landscaping |                    |
|-------------------------------------------------------------------|---------------------------------------------------------------------------------------------------------------------------------------------------|----------------------------------------------------------------------|----------------------------------|--------------------|------------------------------|--------------------|
| riant Type/ Element                                               | Installation                                                                                                                                      | Points                                                               | Quantity                         | Points<br>Achieved | Quantity                     | Points<br>Achieved |
| Overstory deciduous tree                                          | 2½ inch caliper<br>measured diameter<br>at breast height<br>(dbh)                                                                                 | 35                                                                   | 0                                | 0                  | 8                            | 280                |
| Tall evergreen tree<br>(i.e. pine, spruce)                        | 5-6 feet tall                                                                                                                                     | 35                                                                   | 0                                | 0                  | 2                            | 70                 |
| Omamental tree                                                    | 1 1/2 inch caliper                                                                                                                                | 15                                                                   | 0                                | 0                  | 7                            | 105                |
| Upright evergreen shrub (i.e. arborvitae)                         | 3-4 feet tall                                                                                                                                     | 10                                                                   | 0                                | 0                  | 2                            | 20                 |
| Shrub, deciduous                                                  | #3 gallon container<br>size, Min. 12"-24"                                                                                                         | 3                                                                    | 0                                | 0                  | 66                           | 198                |
| Shrub, evergreen                                                  | #3 gallon container<br>size, Min. 12"-24"                                                                                                         | 4                                                                    | 0                                | 0                  | 52                           | 208                |
| Ornamental grasses/<br>perennials                                 | #1 gallon container<br>size, Min. 8"-18"                                                                                                          | 2                                                                    | 0                                | 0                  | 128                          | 256                |
| Ornamental/<br>decorative fencing or<br>wall                      | n/a                                                                                                                                               | 4 per 10<br>lineal ft.                                               | 0                                | 0                  | 22                           | 88                 |
| Existing significant specimen tree                                | Minimum size: 2 ½ inch caliper dbh. *Trees must be within developed area and cannot comprise more than 30% of total required points.              | 14 per<br>caliper<br>inch dbh.<br>Maximum<br>points per<br>tree: 200 | 1                                | 200                | 0                            | 0                  |
| Landscape furniture for public seating and/or transit connections | * Furniture must be<br>within developed<br>area, publically<br>accessible, and<br>cannot comprise<br>more than 5% of<br>total required<br>points. | 5 points<br>per "seat"                                               | 0                                | 0                  | 0                            | 0                  |
| Sub Totals                                                        |                                                                                                                                                   |                                                                      | 1                                | 200                | 298                          | 1225               |