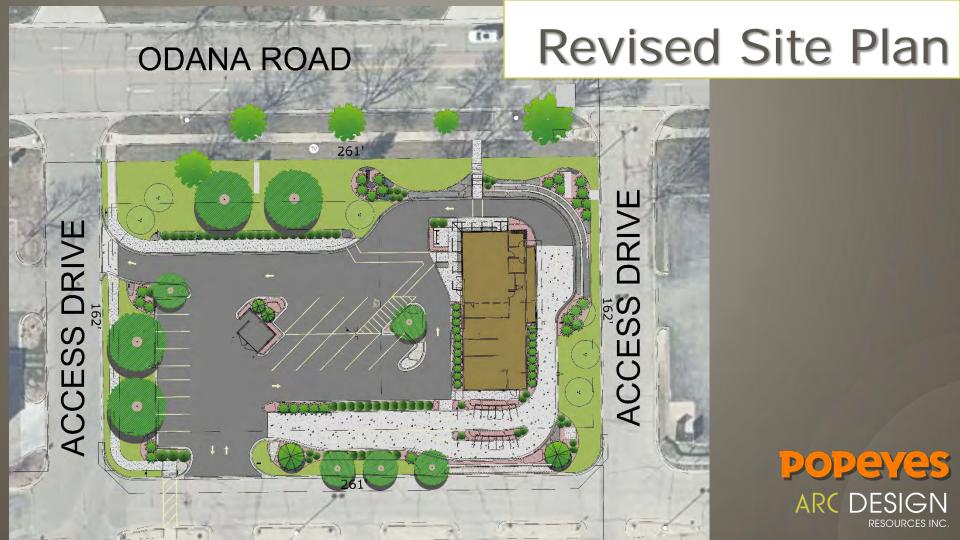

#### Site Plan Changes

- Revised drive-thru layout to reduce patrons walking in traffic
- Proposed stairs and utilize existing sidewalks for ADA access. Added sidewalk along north side of parking lot
- Elimination of switchback ramp to reduce large walls along Odana Road
- Tiered retaining wall to reduce wall height along Odana Road.
- Revise parking lot to avoid 180-degree turn into drive-thru

# **ODANA ROAD** 261' 261'

# Revised Site Plan

**POPEYES** MADISON, WI 6831 ODANA RD MADISON, WI DANE COUNTY **ABYCROLPS** 

88.8EDE28

2008 - RONTAGE - CUSTED 20 RUNG RIGGE - 90727 16477-206-3838

|                | 13918     |
|----------------|-----------|
| . AGENTY PENEW | 122/2021  |
| 7 KOLECTIONALE | 1200/2022 |
| 2              | -         |
| 4-             | -         |
| 1              | -         |
| (2° +          | -         |
| 7, -           | -         |
| 3              | -         |
| (8)-           | -         |
| *6 ÷           | -         |
| **             | -         |
| *2-            | -         |
| REVISIONS      |           |
| LEN            | CAR       |
| 1              | -         |
| 3-             | -         |
| 2-             | - 6       |
| 4-             | -         |
| 4 -            | -         |
| 1 -            | -         |