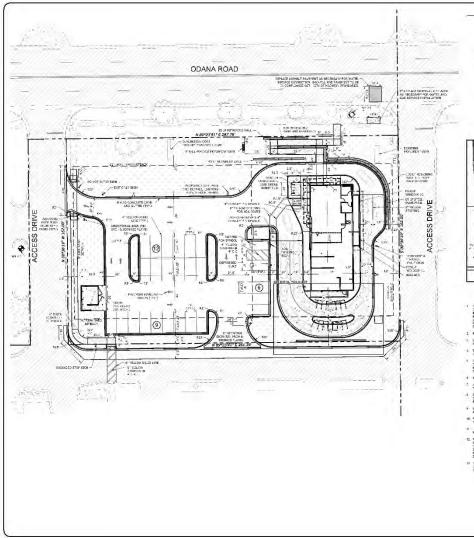

# Previous Site Plan

PRODUCT NAM TONN PERSON **POPEYES** MADISON, WI 6831 ODANA RD

MADISON, WI DANE COUNTY

200 S FRONTAGE RC STE 200 DURR RIDGE 1 80627 (347) 206 5656

| 2         |     |
|-----------|-----|
| 9         | ~   |
| 4         | -   |
| s         | -   |
| 6. —      | -   |
| 7         | -   |
| 8.—       | _   |
| 9.—       | -   |
| 10        | 0-0 |
| 31,-      | -   |
| 12.—      | -   |
| REVISIONS |     |
| N .       | 7A1 |
| 1.—       | -   |
| 2 -       | -   |
| 3         | -   |
| 4-        | -   |
| 5.—       | -   |
|           |     |

LAYOUT PLAN

| DOMEST  | 8.0 |
|---------|-----|
| CHECKED | 08  |
| PM      | 80  |

19055 C04

DESIGN RESOURCES INC.