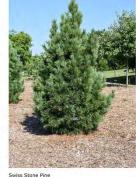

## Landscaping

| Plant Type/ Element                                               | Minimum Size at                                                                                                                                   | Points                                                               | Credits/ Existing<br>Landscaping |                    | New/ Proposed<br>Landscaping |                    |
|-------------------------------------------------------------------|---------------------------------------------------------------------------------------------------------------------------------------------------|----------------------------------------------------------------------|----------------------------------|--------------------|------------------------------|--------------------|
| riant Type/ Element                                               | Installation                                                                                                                                      | Points                                                               | Quantity                         | Points<br>Achieved | Quantity                     | Points<br>Achieved |
| Overstory deciduous tree                                          | 2½ inch caliper<br>measured diameter<br>at breast height<br>(dbh)                                                                                 | 35                                                                   | 0                                | 0                  | 8                            | 280                |
| Tall evergreen tree<br>(i.e. pine, spruce)                        | 5-6 feet tall                                                                                                                                     | 35                                                                   | 0                                | 0                  | 2                            | 70                 |
| Omamental tree                                                    | 1 1/2 inch caliper                                                                                                                                | 15                                                                   | 0                                | 0                  | 7                            | 105                |
| Upright evergreen shrub (i.e. arborvitae)                         | 3-4 feet tall                                                                                                                                     | 10                                                                   | 0                                | 0                  | 2                            | 20                 |
| Shrub, deciduous                                                  | #3 gallon container<br>size, Min. 12"-24"                                                                                                         | 3                                                                    | 0                                | 0                  | 66                           | 198                |
| Shrub, evergreen                                                  | #3 gallon container<br>size, Min. 12"-24"                                                                                                         | 4                                                                    | 0                                | 0                  | 52                           | 208                |
| Ornamental grasses/<br>perennials                                 | #1 gallon container<br>size, Min. 8"-18"                                                                                                          | 2                                                                    | 0                                | 0                  | 128                          | 256                |
| Ornamental/<br>decorative fencing or<br>wall                      | n/a                                                                                                                                               | 4 per 10<br>lineal ft.                                               | 0                                | 0                  | 22                           | 88                 |
| Existing significant specimen tree                                | Minimum size: 2 ½ inch caliper dbh. *Trees must be within developed area and cannot comprise more than 30% of total required points.              | 14 per<br>caliper<br>inch dbh.<br>Maximum<br>points per<br>tree: 200 | 1                                | 200                | 0                            | 0                  |
| Landscape furniture for public seating and/or transit connections | * Furniture must be<br>within developed<br>area, publically<br>accessible, and<br>cannot comprise<br>more than 5% of<br>total required<br>points. | 5 points<br>per "seat"                                               | 0                                | 0                  | 0                            | 0                  |
| Sub Totals                                                        |                                                                                                                                                   |                                                                      | 1                                | 200                | 298                          | 1225               |