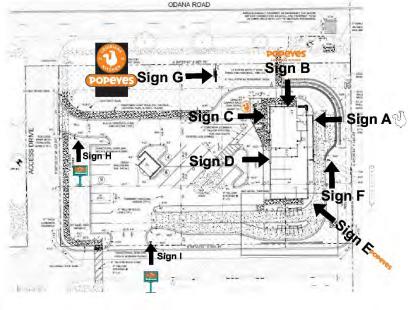

HE ARCHITECT BROWNED TO PORT OF COMPLINACE WILL SE RECESSION?

COMPLINACE WILL SE RECESSION?

MATERIAL S

DEDETIGNATE

GENERAL PROVISIONS

1. SEE EQUIPMENT SO LEDULE

DIVISION 12: FURNISHINGS

EQ1 EQUIPMENT PLAN

RESOURCES INC.

Floor Plan

Sign A 29.5 sqft

Sign B 36.7 sqft
Individual Illuminated Letters
13 ft-11 in
20.7 eqh
POPEYES

51-LOUISIANA KITCHEN
9 ft-0 in 6 eqt

Sign C 18.7 sqft Illuminated Logo

4 ft-4 in 19 20 15 14

Sign D sqft 92.4 sqft

7 ft-11 in 26.3 sqft 40 in 69 in 66.1 sqft

Sign E 14.9 sqft Individual Illuminated Letters 9 ft-8 in

18.5in POPEYES

Sign F 30 sqft

Vertical Stanage disord at Drive-thru pickup window.

Wood finish with white lettering and orange accent:

U 9 # 9

Sign G 52 sqft



POPEYES LOUISIANA K

6831 Odana Rd. Madise Zoned CC - sign Group

Signage









Elevate Sign Group 1120 N. Ridge Ave., Lombard, IL 60148 T. 630-658-1085 www.elevatesigngroup.com



## Landscaping

Grow Low Fragrant Sumac









Iriquois Beauty Chokeberry



Good Vibrations Gold Juniper

Green Sargent Juniper













## Site Plan