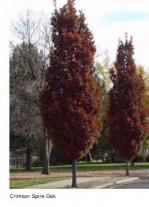

## Landscaping

| Plant Type/ Element                                               | Minimum Size at                                                                                                                                   | Points                                                               | Credits/ Existing<br>Landscaping |                    | New/ Proposed<br>Landscaping |                    |
|-------------------------------------------------------------------|---------------------------------------------------------------------------------------------------------------------------------------------------|----------------------------------------------------------------------|----------------------------------|--------------------|------------------------------|--------------------|
| riant Type/ Element                                               | Installation                                                                                                                                      | Points                                                               | Quantity                         | Points<br>Achieved | Quantity                     | Points<br>Achieved |
| Overstory deciduous tree                                          | 2½ inch caliper<br>measured diameter<br>at breast height<br>(dbh)                                                                                 | 35                                                                   | 0                                | 0                  | 8                            | 280                |
| Tall evergreen tree<br>(i.e. pine, spruce)                        | 5-6 feet tall                                                                                                                                     | 35                                                                   | 0                                | 0                  | 2                            | 70                 |
| Omamental tree                                                    | 1 1/2 inch caliper                                                                                                                                | 15                                                                   | 0                                | 0                  | 7                            | 105                |
| Upright evergreen shrub (i.e. arborvitae)                         | 3-4 feet tall                                                                                                                                     | 10                                                                   | 0                                | 0                  | 2                            | 20                 |
| Shrub, deciduous                                                  | #3 gallon container<br>size, Min. 12"-24"                                                                                                         | 3                                                                    | 0                                | 0                  | 66                           | 198                |
| Shrub, evergreen                                                  | #3 gallon container<br>size, Min. 12"-24"                                                                                                         | 4                                                                    | 0                                | 0                  | 52                           | 208                |
| Ornamental grasses/<br>perennials                                 | #1 gallon container<br>size, Min. 8"-18"                                                                                                          | 2                                                                    | 0                                | 0                  | 128                          | 256                |
| Ornamental/<br>decorative fencing or<br>wall                      | n/a                                                                                                                                               | 4 per 10<br>lineal ft.                                               | 0                                | 0                  | 22                           | 88                 |
| Existing significant specimen tree                                | Minimum size: 2 ½ inch caliper dbh. *Trees must be within developed area and cannot comprise more than 30% of total required points.              | 14 per<br>caliper<br>inch dbh.<br>Maximum<br>points per<br>tree: 200 | 1                                | 200                | 0                            | 0                  |
| Landscape furniture for public seating and/or transit connections | * Furniture must be<br>within developed<br>area, publically<br>accessible, and<br>cannot comprise<br>more than 5% of<br>total required<br>points. | 5 points<br>per "seat"                                               | 0                                | 0                  | 0                            | 0                  |
| Sub Totals                                                        |                                                                                                                                                   |                                                                      | 1                                | 200                | 298                          | 1225               |