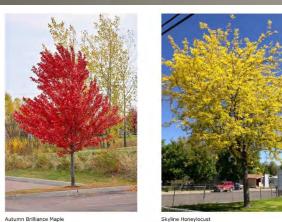

## Landscaping

| Plant Type/ Element                                               | Minimum Size at                                                                                                                                   | Points                                                               | Credits/ Existing<br>Landscaping |                    | New/ Proposed<br>Landscaping |                    |
|-------------------------------------------------------------------|---------------------------------------------------------------------------------------------------------------------------------------------------|----------------------------------------------------------------------|----------------------------------|--------------------|------------------------------|--------------------|
| riant Type/ Element                                               | Installation                                                                                                                                      | Points                                                               | Quantity                         | Points<br>Achieved | Quantity                     | Points<br>Achieved |
| Overstory deciduous tree                                          | 2½ inch caliper<br>measured diameter<br>at breast height<br>(dbh)                                                                                 | 35                                                                   | 0                                | 0                  | 8                            | 280                |
| Tall evergreen tree<br>(i.e. pine, spruce)                        | 5-6 feet tall                                                                                                                                     | 35                                                                   | 0                                | 0                  | 2                            | 70                 |
| Omamental tree                                                    | 1 1/2 inch caliper                                                                                                                                | 15                                                                   | 0                                | 0                  | 7                            | 105                |
| Upright evergreen shrub (i.e. arborvitae)                         | 3-4 feet tall                                                                                                                                     | 10                                                                   | 0                                | 0                  | 2                            | 20                 |
| Shrub, deciduous                                                  | #3 gallon container<br>size, Min. 12"-24"                                                                                                         | 3                                                                    | 0                                | 0                  | 66                           | 198                |
| Shrub, evergreen                                                  | #3 gallon container<br>size, Min. 12"-24"                                                                                                         | 4                                                                    | 0                                | 0                  | 52                           | 208                |
| Ornamental grasses/<br>perennials                                 | #1 gallon container<br>size, Min. 8"-18"                                                                                                          | 2                                                                    | 0                                | 0                  | 128                          | 256                |
| Ornamental/<br>decorative fencing or<br>wall                      | n/a                                                                                                                                               | 4 per 10<br>lineal ft.                                               | 0                                | 0                  | 22                           | 88                 |
| Existing significant specimen tree                                | Minimum size: 2 ½ inch caliper dbh. *Trees must be within developed area and cannot comprise more than 30% of total required points.              | 14 per<br>caliper<br>inch dbh.<br>Maximum<br>points per<br>tree: 200 | 1                                | 200                | 0                            | 0                  |
| Landscape furniture for public seating and/or transit connections | * Furniture must be<br>within developed<br>area, publically<br>accessible, and<br>cannot comprise<br>more than 5% of<br>total required<br>points. | 5 points<br>per "seat"                                               | 0                                | 0                  | 0                            | 0                  |
| Sub Totals                                                        |                                                                                                                                                   |                                                                      | 1                                | 200                | 298                          | 1225               |