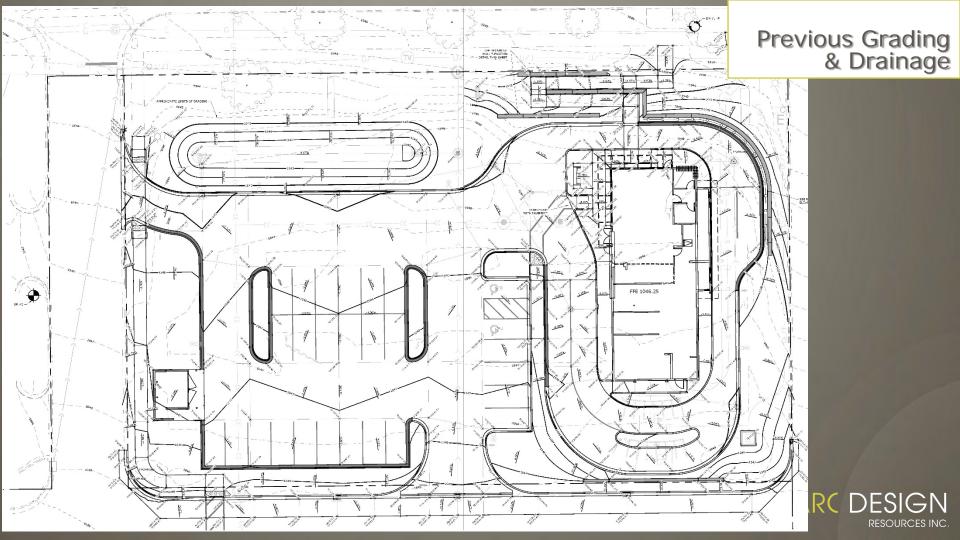

# Previous Site Plan

PRODUCT NAM TONN PERSON **POPEYES** MADISON, WI 6831 ODANA RD

MADISON, WI DANE COUNTY

200 S FRONTAGE RC STE 200 DURR RIDGE 1 80627 (347) 206 5656

| 2         |     |
|-----------|-----|
| 9         | ~   |
| 4         | -   |
| s         | -   |
| 6. —      | -   |
| 7         | -   |
| 8.—       | _   |
| 9.—       | -   |
| 10        | 0-0 |
| 31,-      | -   |
| 12.—      | -   |
| REVISIONS |     |
| N .       | 7A1 |
| 1.—       | -   |
| 2 -       | -   |
| 3         | -   |
| 4-        | -   |
| 5.—       | -   |
|           |     |