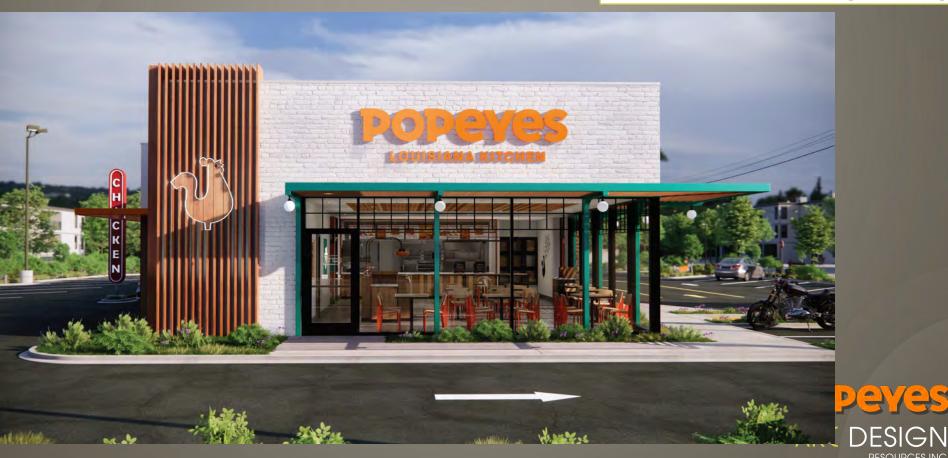

# Building Perspective – Front (north)

RESOURCES INC

# Building Perspective – Front/Side (north/east)

#### Building Upgrades:

- Elevations to comply with material requirements.
- EIFS replaced with brick.