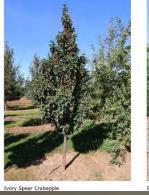

## Landscaping

| Plant Type/ Element                                               | Minimum Size at                                                                                                                                   | Points                                                               | Credits/ Existing<br>Landscaping |                    | New/ Proposed<br>Landscaping |                    |
|-------------------------------------------------------------------|---------------------------------------------------------------------------------------------------------------------------------------------------|----------------------------------------------------------------------|----------------------------------|--------------------|------------------------------|--------------------|
| riant Type/ Element                                               | Installation                                                                                                                                      | Points                                                               | Quantity                         | Points<br>Achieved | Quantity                     | Points<br>Achieved |
| Overstory deciduous tree                                          | 2½ inch caliper<br>measured diameter<br>at breast height<br>(dbh)                                                                                 | 35                                                                   | 0                                | 0                  | 8                            | 280                |
| Tall evergreen tree<br>(i.e. pine, spruce)                        | 5-6 feet tall                                                                                                                                     | 35                                                                   | 0                                | 0                  | 2                            | 70                 |
| Omamental tree                                                    | 1 1/2 inch caliper                                                                                                                                | 15                                                                   | 0                                | 0                  | 7                            | 105                |
| Upright evergreen shrub (i.e. arborvitae)                         | 3-4 feet tall                                                                                                                                     | 10                                                                   | 0                                | 0                  | 2                            | 20                 |
| Shrub, deciduous                                                  | #3 gallon container<br>size, Min. 12"-24"                                                                                                         | 3                                                                    | 0                                | 0                  | 66                           | 198                |
| Shrub, evergreen                                                  | #3 gallon container<br>size, Min. 12"-24"                                                                                                         | 4                                                                    | 0                                | 0                  | 52                           | 208                |
| Ornamental grasses/<br>perennials                                 | #1 gallon container<br>size, Min. 8"-18"                                                                                                          | 2                                                                    | 0                                | 0                  | 128                          | 256                |
| Ornamental/<br>decorative fencing or<br>wall                      | n/a                                                                                                                                               | 4 per 10<br>lineal ft.                                               | 0                                | 0                  | 22                           | 88                 |
| Existing significant specimen tree                                | Minimum size: 2 ½ inch caliper dbh. *Trees must be within developed area and cannot comprise more than 30% of total required points.              | 14 per<br>caliper<br>inch dbh.<br>Maximum<br>points per<br>tree: 200 | 1                                | 200                | 0                            | 0                  |
| Landscape furniture for public seating and/or transit connections | * Furniture must be<br>within developed<br>area, publically<br>accessible, and<br>cannot comprise<br>more than 5% of<br>total required<br>points. | 5 points<br>per "seat"                                               | 0                                | 0                  | 0                            | 0                  |
| Sub Totals                                                        |                                                                                                                                                   |                                                                      | 1                                | 200                | 298                          | 1225               |