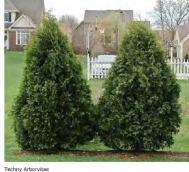

## Landscaping

| Plant Type/ Element                                               | Minimum Size at                                                                                                                                   | Points                                                               | Credits/ Existing<br>Landscaping |                    | New/ Proposed<br>Landscaping |                    |
|-------------------------------------------------------------------|---------------------------------------------------------------------------------------------------------------------------------------------------|----------------------------------------------------------------------|----------------------------------|--------------------|------------------------------|--------------------|
| riant Type/ Element                                               | Installation                                                                                                                                      | Points                                                               | Quantity                         | Points<br>Achieved | Quantity                     | Points<br>Achieved |
| Overstory deciduous tree                                          | 2½ inch caliper<br>measured diameter<br>at breast height<br>(dbh)                                                                                 | 35                                                                   | 0                                | 0                  | 8                            | 280                |
| Tall evergreen tree<br>(i.e. pine, spruce)                        | 5-6 feet tall                                                                                                                                     | 35                                                                   | 0                                | 0                  | 2                            | 70                 |
| Omamental tree                                                    | 1 1/2 inch caliper                                                                                                                                | 15                                                                   | 0                                | 0                  | 7                            | 105                |
| Upright evergreen shrub (i.e. arborvitae)                         | 3-4 feet tall                                                                                                                                     | 10                                                                   | 0                                | 0                  | 2                            | 20                 |
| Shrub, deciduous                                                  | #3 gallon container<br>size, Min. 12"-24"                                                                                                         | 3                                                                    | 0                                | 0                  | 66                           | 198                |
| Shrub, evergreen                                                  | #3 gallon container<br>size, Min. 12"-24"                                                                                                         | 4                                                                    | 0                                | 0                  | 52                           | 208                |
| Ornamental grasses/<br>perennials                                 | #1 gallon container<br>size, Min. 8"-18"                                                                                                          | 2                                                                    | 0                                | 0                  | 128                          | 256                |
| Ornamental/<br>decorative fencing or<br>wall                      | n/a                                                                                                                                               | 4 per 10<br>lineal ft.                                               | 0                                | 0                  | 22                           | 88                 |
| Existing significant specimen tree                                | Minimum size: 2 ½ inch caliper dbh. *Trees must be within developed area and cannot comprise more than 30% of total required points.              | 14 per<br>caliper<br>inch dbh.<br>Maximum<br>points per<br>tree: 200 | 1                                | 200                | 0                            | 0                  |
| Landscape furniture for public seating and/or transit connections | * Furniture must be<br>within developed<br>area, publically<br>accessible, and<br>cannot comprise<br>more than 5% of<br>total required<br>points. | 5 points<br>per "seat"                                               | 0                                | 0                  | 0                            | 0                  |
| Sub Totals                                                        |                                                                                                                                                   |                                                                      | 1                                | 200                | 298                          | 1225               |