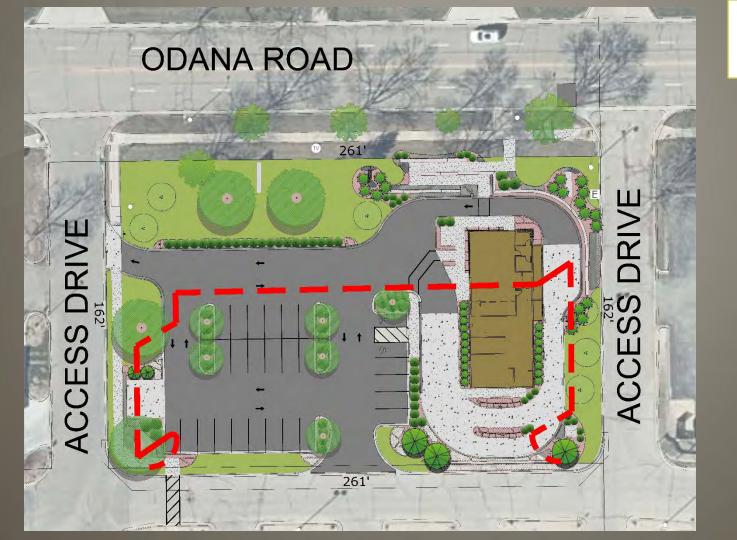

#### • Previous Concerns:

- Patrons crossing drive-thru when walking to building
- Large retaining walls along Odana Road
- Concerns regarding "180-degree" turn into drive-thru

#### Site Plan Changes

- Revised drive-thru layout to reduce patrons walking in traffic
- Proposed stairs and utilize existing sidewalks for ADA access. Added sidewalk along north side of parking lot
- Elimination of switchback ramp to reduce large walls along Odana Road
- Tiered retaining wall to reduce wall height along Odana Road.
- Revise parking lot to avoid 180-degree turn into drive-thru