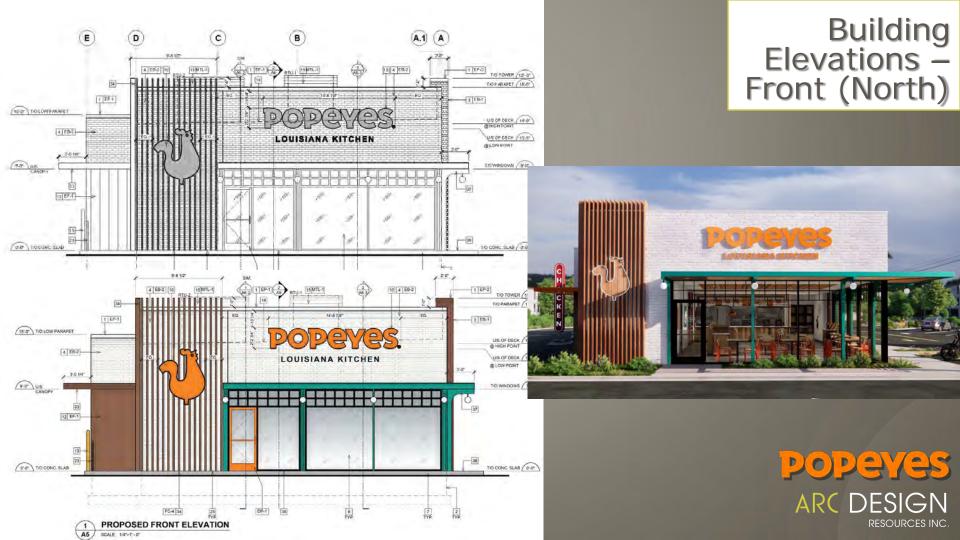

# Building Perspective – Front (north)

RESOURCES INC

#### Building Upgrades:

- Elevations to comply with material requirements.
- EIFS replaced with brick.