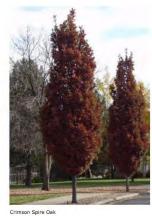

## Landscaping

| Plant Type/ Element                                               | Minimum Size at                                                                                                                                   | Points                                                               | Credits/ Existing<br>Landscaping |                    | New/ Proposed<br>Landscaping |                    |
|-------------------------------------------------------------------|---------------------------------------------------------------------------------------------------------------------------------------------------|----------------------------------------------------------------------|----------------------------------|--------------------|------------------------------|--------------------|
| riant Type/ Element                                               | Installation                                                                                                                                      | Points                                                               | Quantity                         | Points<br>Achieved | Quantity                     | Points<br>Achieved |
| Overstory deciduous tree                                          | 2½ inch caliper<br>measured diameter<br>at breast height<br>(dbh)                                                                                 | 35                                                                   | 0                                | 0                  | 8                            | 280                |
| Tall evergreen tree<br>(i.e. pine, spruce)                        | 5-6 feet tall                                                                                                                                     | 35                                                                   | 0                                | 0                  | 2                            | 70                 |
| Omamental tree                                                    | 1 1/2 inch caliper                                                                                                                                | 15                                                                   | 0                                | 0                  | 7                            | 105                |
| Upright evergreen shrub (i.e. arborvitae)                         | 3-4 feet tall                                                                                                                                     | 10                                                                   | 0                                | 0                  | 2                            | 20                 |
| Shrub, deciduous                                                  | #3 gallon container<br>size, Min. 12"-24"                                                                                                         | 3                                                                    | 0                                | 0                  | 66                           | 198                |
| Shrub, evergreen                                                  | #3 gallon container<br>size, Min. 12"-24"                                                                                                         | 4                                                                    | 0                                | 0                  | 52                           | 208                |
| Ornamental grasses/<br>perennials                                 | #1 gallon container<br>size, Min. 8"-18"                                                                                                          | 2                                                                    | 0                                | 0                  | 128                          | 256                |
| Ornamental/<br>decorative fencing or<br>wall                      | n/a                                                                                                                                               | 4 per 10<br>lineal ft.                                               | 0                                | 0                  | 22                           | 88                 |
| Existing significant specimen tree                                | Minimum size: 2 ½ inch caliper dbh. *Trees must be within developed area and cannot comprise more than 30% of total required points.              | 14 per<br>caliper<br>inch dbh.<br>Maximum<br>points per<br>tree: 200 | 1                                | 200                | 0                            | 0                  |
| Landscape furniture for public seating and/or transit connections | * Furniture must be<br>within developed<br>area, publically<br>accessible, and<br>cannot comprise<br>more than 5% of<br>total required<br>points. | 5 points<br>per "seat"                                               | 0                                | 0                  | 0                            | 0                  |
| Sub Totals                                                        |                                                                                                                                                   |                                                                      | 1                                | 200                | 298                          | 1225               |