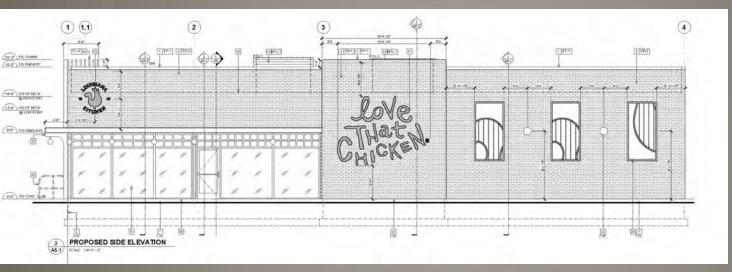

## Building Elevations – Side (West)

Building Elevations – Side (East)

### Building Elevations – Rear (South)