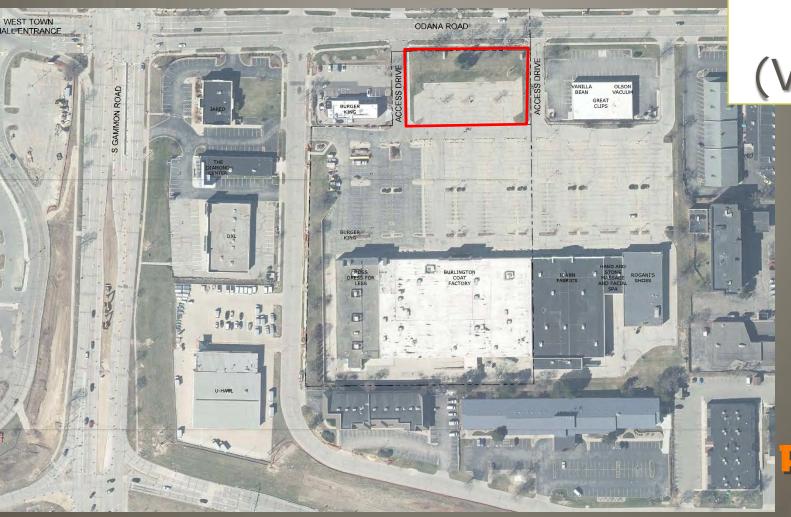

## popeyes of Madison

Urban Design Commission March 9, 2022

Aby Mohamed—Owner/Operator, Abygroups, Inc. Engineer - Arc Design Resources, Inc.





## Site (Vicinity)

POPEYES

ARC DESIGN
RESOURCES INC.



## Site (Vicinity)



#### • Previous Concerns:

- Patrons crossing drive-thru when walking to building
- Large retaining walls along Odana Road
- Concerns regarding "180-degree" turn into drive-thru

#### Building Upgrades:

- Elevations to comply with material requirements.
- EIFS replaced with brick.

#### Site Plan Changes

- Revised drive-thru layout to reduce patrons walking in traffic
- Proposed stairs and utilize existing sidewalks for ADA access. Added sidewalk along north side of parking lot
- Elimination of switchback ramp to reduce large walls along Odana Road
- Tiered retaining wall to reduce wall height along Odana Road.
- Revise parking lot to avoid 180-degree turn into drive-thru









# **ODANA ROAD** 261' 261'