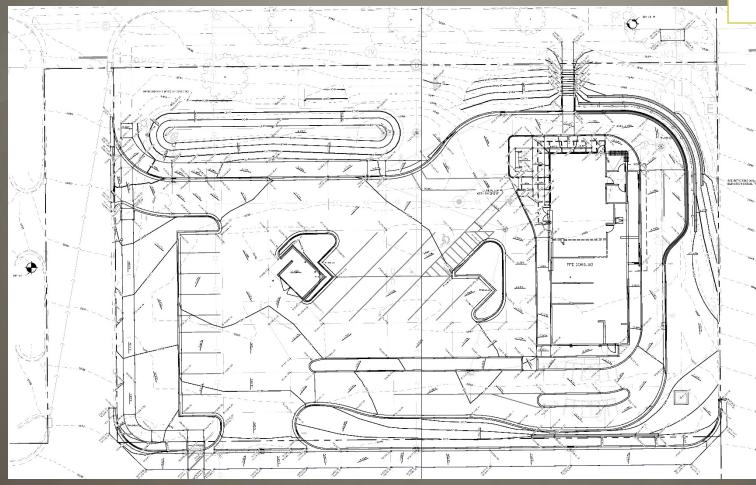

# Revised Site Plan

**POPEYES** MADISON, WI 6831 ODANA RD MADISON, WI DANE COUNTY **ABYCROLPS** 

88.8EDE28

2008 - RONTAGE - CUSTED 20 RUNG RIGGE - 90727 16477-206-3838

|                | 13918     |
|----------------|-----------|
| . AGENTY PENEW | 122/2021  |
| 7 KOLECTIONALE | 1200/2022 |
| 2              | -         |
| 4-             | -         |
| 1              | -         |
| (2° +          | -         |
| 7, -           | -         |
| 3              | -         |
| (8)-           | -         |
| *6 ÷           | -         |
| **             | -         |
| *2-            | -         |
| REVISIONS      |           |
| LEN            | CAR       |
| 1              | -         |
| 3-             | -         |
| 2-             | - 6       |
| 4-             | -         |
| 4 -            | -         |
| 1 -            | -         |