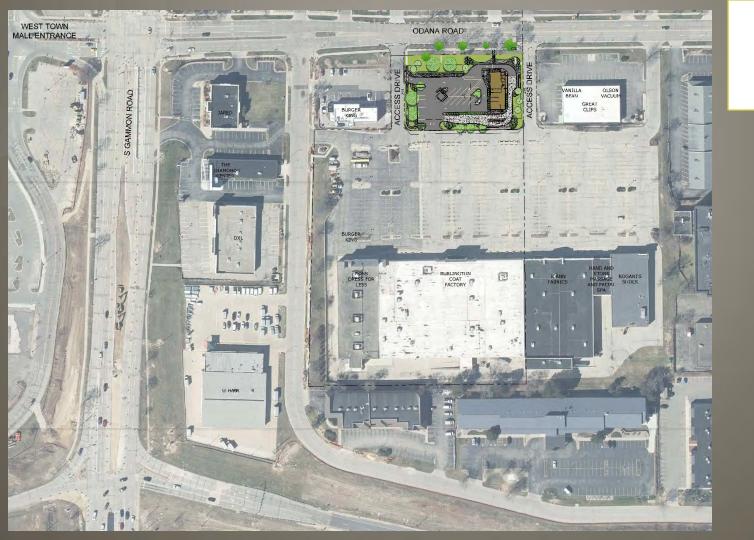

# Previous Site Plan

PRODUCT NAM TONN PERSON **POPEYES** MADISON, WI 6831 ODANA RD

MADISON, WI DANE COUNTY

200 S FRONTAGE RC STE 200 DURR RIDGE 1 80627 (347) 206 5656

| 2         |     |
|-----------|-----|
| 9         | ~   |
| 4         | -   |
| s         | -   |
| 6. —      | -   |
| 7         | -   |
| 8.—       | _   |
| 9.—       | -   |
| 10        | 0-0 |
| 31,-      | -   |
| 12.—      | -   |
| REVISIONS |     |
| N .       | 7A1 |
| 1.—       | -   |
| 2 -       | -   |
| 3         | -   |
| 4-        | -   |
| 5.—       | -   |
|           |     |