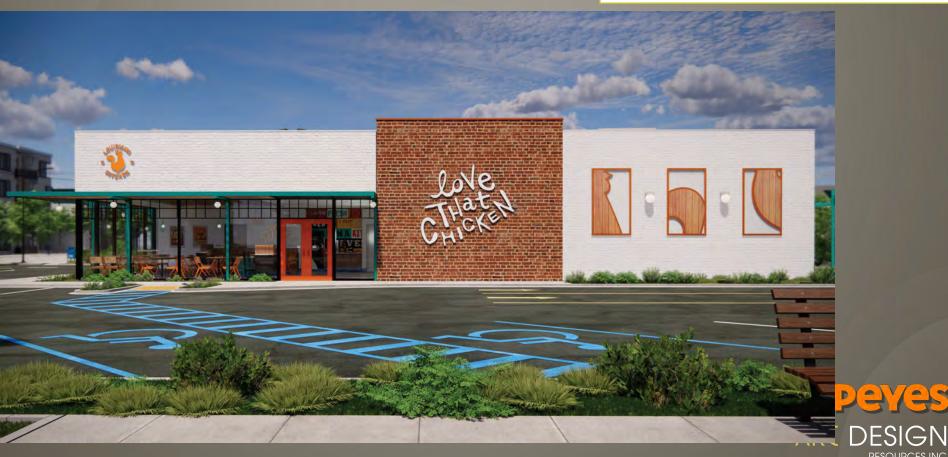

|                                                                                                                                                   |                                                                      | 1                                | 200                | 298                          | 1225               |

Total Number of Points Provided \_\_\_\_\_\_

<sup>\*</sup> As determined by ANSI, ANLA- American standards for nursery stock. For each size, minimum plant sizes shall conform to the specifications as stated in the current American Standard for Nursery Stock.

# Building Perspective – Front (north)

RESOURCES INC



# Building Perspective – Front/Side (north/east)





# Building Perspective – Side (west)

RESOURCES INC







## Building Elevations – Side (West)







Building Elevations – Side (East)







### Building Elevations – Rear (South)



## Thank You









## **CSM**

# POPEYES ARC DESIGN RESOURCES INC.





#### DETAIL - SCALE 1:10

EXCEPTIVE LIGHT FOR:

EXISTENCE FIRE INCREME COSTERO VINTER WALVE

DOSTONS 535V



#### LAYOUT NOTES

- 2. REFER TO ARCHITECTURAL PLANT FOR BLACT BUILDING DIVENGING
- DIMERCING CALL OF DURING ALL MEASURED OF RECORDS AS NOT A MARINE.
- SIGN CONSTRUCTION AND PAYENENT MARKINGS SHALL CONFORM TO THE REQUIREMENTS OF THE MANUAL ON UNITED MANUAL ON UNITED TO STATE OF THE MANUAL ON UNITED MANUAL ON UNITED TO STATE OF THE MANUAL ON UNITED MANUAL ON UNITED TO STATE OF THE MANUAL ON UNITED MANUAL ON UNI DODGESHAFT WORK WITHIN THE SHARE THAN ARE HONDERS FOR WITHIN EXPONENT