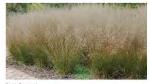

## Landscaping

| Plant Type/ Element                                               | Minimum Size at                                                                                                                                   | Points                                                               | Credits/ Existing<br>Landscaping |                    | New/ Proposed<br>Landscaping |                    |
|-------------------------------------------------------------------|---------------------------------------------------------------------------------------------------------------------------------------------------|----------------------------------------------------------------------|----------------------------------|--------------------|------------------------------|--------------------|
| riant Type/ Element                                               | Installation                                                                                                                                      | Points                                                               | Quantity                         | Points<br>Achieved | Quantity                     | Points<br>Achieved |
| Overstory deciduous tree                                          | 2½ inch caliper<br>measured diameter<br>at breast height<br>(dbh)                                                                                 | 35                                                                   | 0                                | 0                  | 8                            | 280                |
| Tall evergreen tree<br>(i.e. pine, spruce)                        | 5-6 feet tall                                                                                                                                     | 35                                                                   | 0                                | 0                  | 2                            | 70                 |
| Omamental tree                                                    | 1 1/2 inch caliper                                                                                                                                | 15                                                                   | 0                                | 0                  | 7                            | 105                |
| Upright evergreen shrub (i.e. arborvitae)                         | 3-4 feet tall                                                                                                                                     | 10                                                                   | 0                                | 0                  | 2                            | 20                 |
| Shrub, deciduous                                                  | #3 gallon container<br>size, Min. 12"-24"                                                                                                         | 3                                                                    | 0                                | 0                  | 66                           | 198                |
| Shrub, evergreen                                                  | #3 gallon container<br>size, Min. 12"-24"                                                                                                         | 4                                                                    | 0                                | 0                  | 52                           | 208                |
| Ornamental grasses/<br>perennials                                 | #1 gallon container<br>size, Min. 8"-18"                                                                                                          | 2                                                                    | 0                                | 0                  | 128                          | 256                |
| Ornamental/<br>decorative fencing or<br>wall                      | n/a                                                                                                                                               | 4 per 10<br>lineal ft.                                               | 0                                | 0                  | 22                           | 88                 |
| Existing significant specimen tree                                | Minimum size: 2 ½ inch caliper dbh. *Trees must be within developed area and cannot comprise more than 30% of total required points.              | 14 per<br>caliper<br>inch dbh.<br>Maximum<br>points per<br>tree: 200 | 1                                | 200                | 0                            | 0                  |
| Landscape furniture for public seating and/or transit connections | * Furniture must be<br>within developed<br>area, publically<br>accessible, and<br>cannot comprise<br>more than 5% of<br>total required<br>points. | 5 points<br>per "seat"                                               | 0                                | 0                  | 0                            | 0                  |
| Sub Totals                                                        |                                                                                                                                                   |                                                                      | 1                                | 200                | 298                          | 1225               |