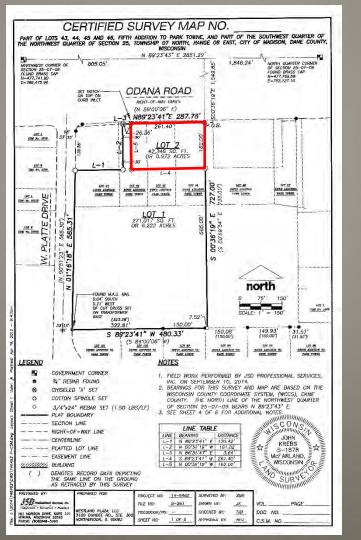

|                                                                      | 1                                | 200                | 298                          | 1225               |

Total Number of Points Provided \_\_\_\_\_\_

<sup>\*</sup> As determined by ANSI, ANLA- American standards for nursery stock. For each size, minimum plant sizes shall conform to the specifications as stated in the current American Standard for Nursery Stock.

# Building Perspective – Front (north)

RESOURCES INC



# Building Perspective – Front/Side (north/east)





# Building Perspective – Side (west)

RESOURCES INC







## Building Elevations – Side (West)







Building Elevations – Side (East)







### Building Elevations – Rear (South)



## Thank You









## **CSM**

# POPEYES ARC DESIGN RESOURCES INC.





#### DETAIL - SCALE 1:10

EXCEPTIVE LIGHT FOR:

EXISTENCE FIRE INCREME COSTERO VINTER WALVE

DOSTONS 535V



#### LAYOUT NOTES

- 2. REFER TO ARCHITECTURAL PLANT FOR BLACT BUILDING DIVENGING
- DIMERCING CALL OF DURING ALL MEASURED OF RECORDS AS NOT A MARINE.
- SIGN CONSTRUCTION AND PAYENENT MARKINGS SHALL CONFORM TO THE REQUIREMENTS OF THE MANUAL ON UNITED MANUAL ON UNITED TO STATE OF THE MANUAL ON UNITED MANUAL ON UNITED TO STATE OF THE MANUAL ON UNITED MANUAL ON UNITED TO STATE OF THE MANUAL ON UNITED MANUAL ON UNI DODGESHAFT WORK WITHIN THE SHARE THAN ARE HONDERS FOR WITHIN EXPONENTS CONTRIBUTED TO CONTRIBUTE CONTRIBUTED THAN THE ORDINA ROAD STORT OF WAS WITHIN THE CONTRIBUTED THAN THE ORDINA ROAD STORT OF WASTERN TO WAS ARE ASSESSE