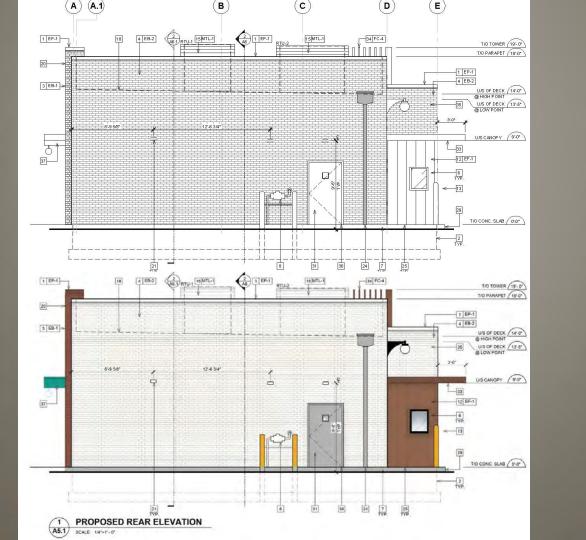

|                                                                      | 1                                | 200                | 298                          | 1225               |

Total Number of Points Provided \_\_\_\_\_\_

<sup>\*</sup> As determined by ANSI, ANLA- American standards for nursery stock. For each size, minimum plant sizes shall conform to the specifications as stated in the current American Standard for Nursery Stock.

# Building Perspective – Front (north)

RESOURCES INC



# Building Perspective – Front/Side (north/east)





# Building Perspective – Side (west)

RESOURCES INC







## Building Elevations – Side (West)







Building Elevations – Side (East)







### Building Elevations – Rear (South)



## Thank You









## **CSM**

# POPEYES ARC DESIGN RESOURCES INC.





#### DETAIL - SCALE 1:10

EXCEPTIVE LIGHT FOR:

EXISTENCE FIRE INCREME COSTERO VINTER WALVE

DOSTONS 535V



#### LAYOUT NOTES

- 2. REFER TO ARCHITECTURAL PLANT FOR BLACT BUILDING DIVENGING
- DIMERCING CALL OF DURING ALL MEASURED OF RECORDS AS NOT A MARINE.
- SIGN CONSTRUCTION AND PAYENENT MARKINGS SHALL CONFORM TO THE REQUIREMENTS OF THE MANUAL ON UNITED MANUAL ON UNITED TO STATE OF THE MANUAL ON UNITED MANUAL ON UNITED TO STATE OF THE MANUAL ON UNITED MANUAL ON UNITED TO STATE OF THE MANUAL ON UNITED MANUAL ON UNI DODGESHAFT WORK WITHIN THE SHARE THAN ARE HONDERS FOR WITHIN EXPONENTS CONTRIBUTED TO CONTRIBUTE CONTRIBUTED THAN THE ORDINA ROAD STORT OF WAS WITHIN THE CONT