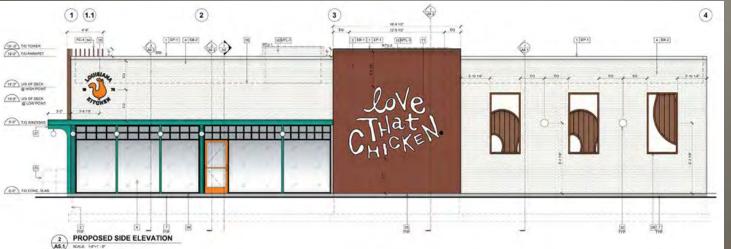

# Building Perspective – Side (west)

RESOURCES INC

## Building Elevations – Side (West)

Building Elevations – Side (East)