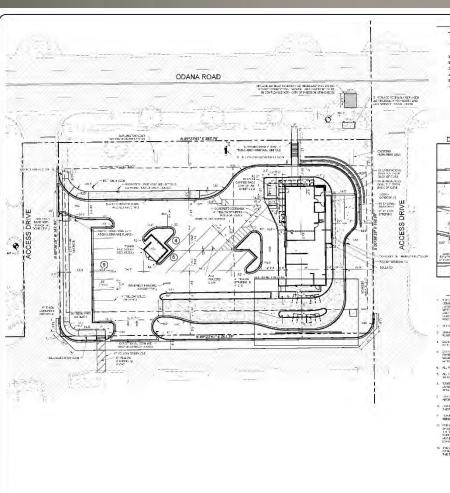

# Revised Site Plan

**POPEYES** MADISON, WI 6831 ODANA RD MADISON, WI DANE COUNTY **ABYCROLPS** 

88.8EDE28

2008 - RONTAGE - CUSTED 20 RUNG RIGGE - 90727 16477-206-3838

|                | 13918     |
|----------------|-----------|
| . AGENTY PENEW | 122/2021  |
| 7 KOLECTIONALE | 1200/2022 |
| 2              | -         |
| 4-             | -         |
| 1              | -         |
| (2° +          | -         |
| 7, -           | -         |
| 3              | -         |
| (8)-           | -         |
| *6 ÷           | -         |
| **             | -         |
| *2-            | -         |
| REVISIONS      |           |
| LEN            | CAR       |
| 1              | -         |
| 3-             | -         |
| 2-             | - 6       |
| 4-             | -         |
| 4 -            | -         |
| 1 -            | -         |